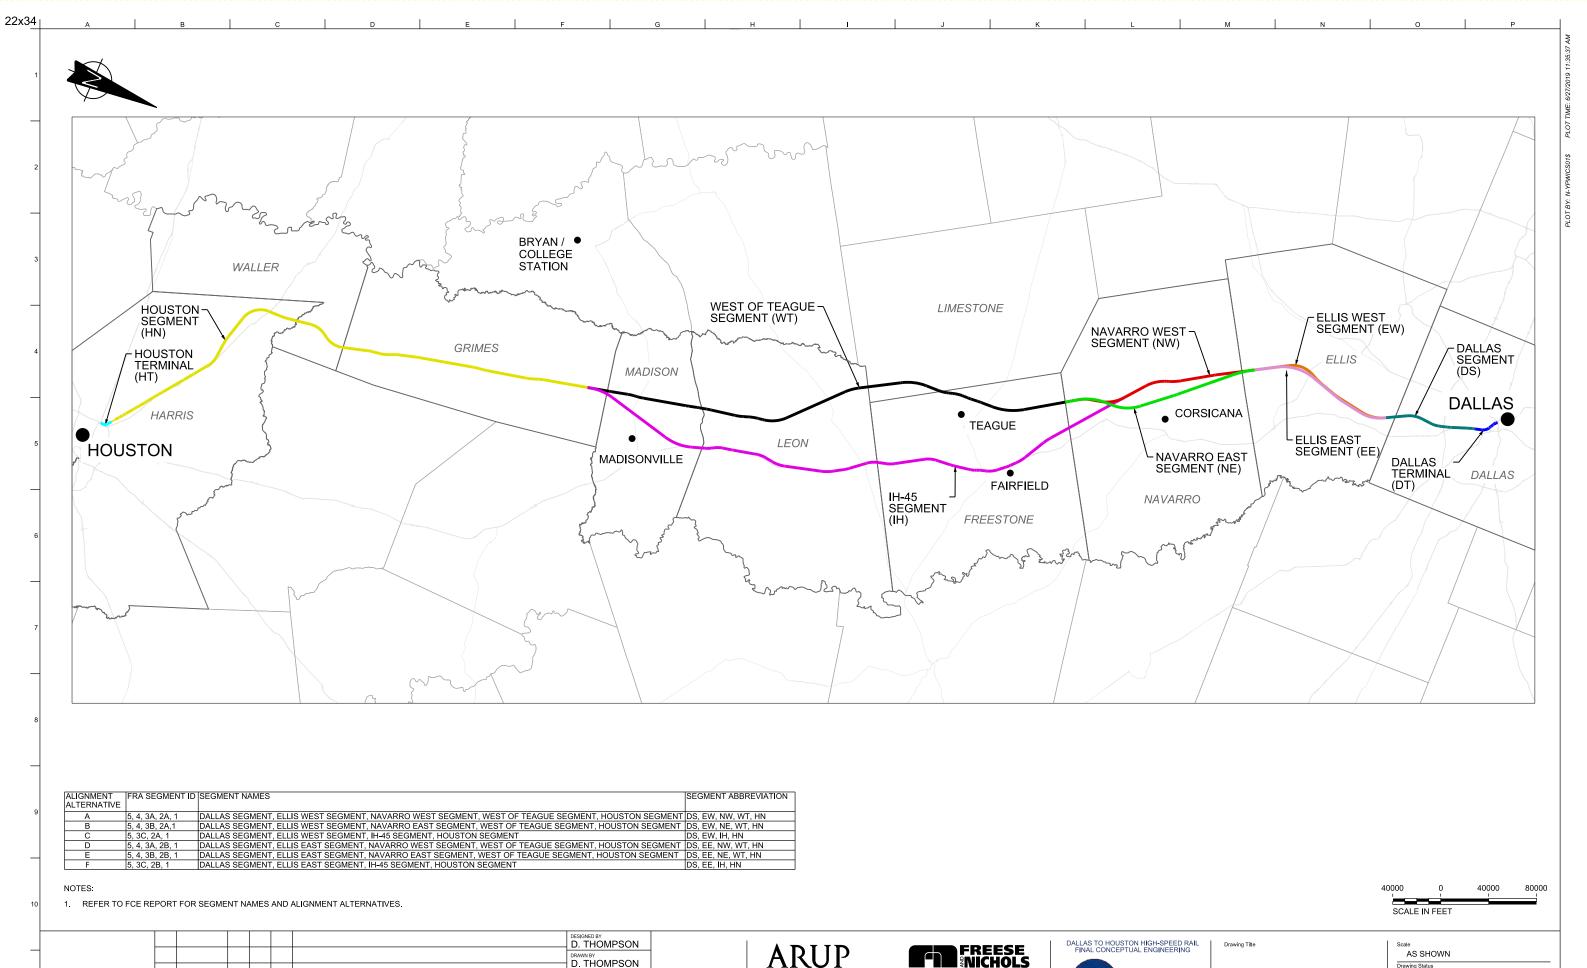

2711 North Haskell Ave., Suite 3300 Dallas, Texas 75204 Tel (214) 217 2200 Fax (214) 217 2201 www.freese.com Texas Registered Engineering Firm: F-2144 COVER SHEET

| ALIGNMENT<br>ALTERNATIVE | FRA SEGMENT ID  | SEGMENT NAMES                                                                                     | SEGMENT ABBREVIATION |
|--------------------------|-----------------|---------------------------------------------------------------------------------------------------|----------------------|
| A                        | 5, 4, 3A, 2A, 1 | DALLAS SEGMENT, ELLIS WEST SEGMENT, NAVARRO WEST SEGMENT, WEST OF TEAGUE SEGMENT, HOUSTON SEGMENT | DS, EW, NW, WT, HN   |
| В                        | 5, 4, 3B, 2A,1  | DALLAS SEGMENT, ELLIS WEST SEGMENT, NAVARRO EAST SEGMENT, WEST OF TEAGUE SEGMENT, HOUSTON SEGMENT | DS, EW, NE, WT, HN   |
| C                        | 5, 3C, 2A, 1    | DALLAS SEGMENT, ELLIS WEST SEGMENT, IH-45 SEGMENT, HOUSTON SEGMENT                                | DS, EW, IH, HN       |
| D                        | 5, 4, 3A, 2B, 1 | DALLAS SEGMENT, ELLIS EAST SEGMENT, NAVARRO WEST SEGMENT, WEST OF TEAGUE SEGMENT, HOUSTON SEGMENT | DS, EE, NW, WT, HN   |
| E                        | 5, 4, 3B, 2B, 1 | DALLAS SEGMENT, ELLIS EAST SEGMENT, NAVARRO EAST SEGMENT, WEST OF TEAGUE SEGMENT, HOUSTON SEGMENT | DS, EE, NE, WT, HN   |
| F                        | 5, 3C, 2B, 1    | DALLAS SEGMENT, ELLIS EAST SEGMENT, IH-45 SEGMENT, HOUSTON SEGMENT                                | DS, EE, IH, HN       |