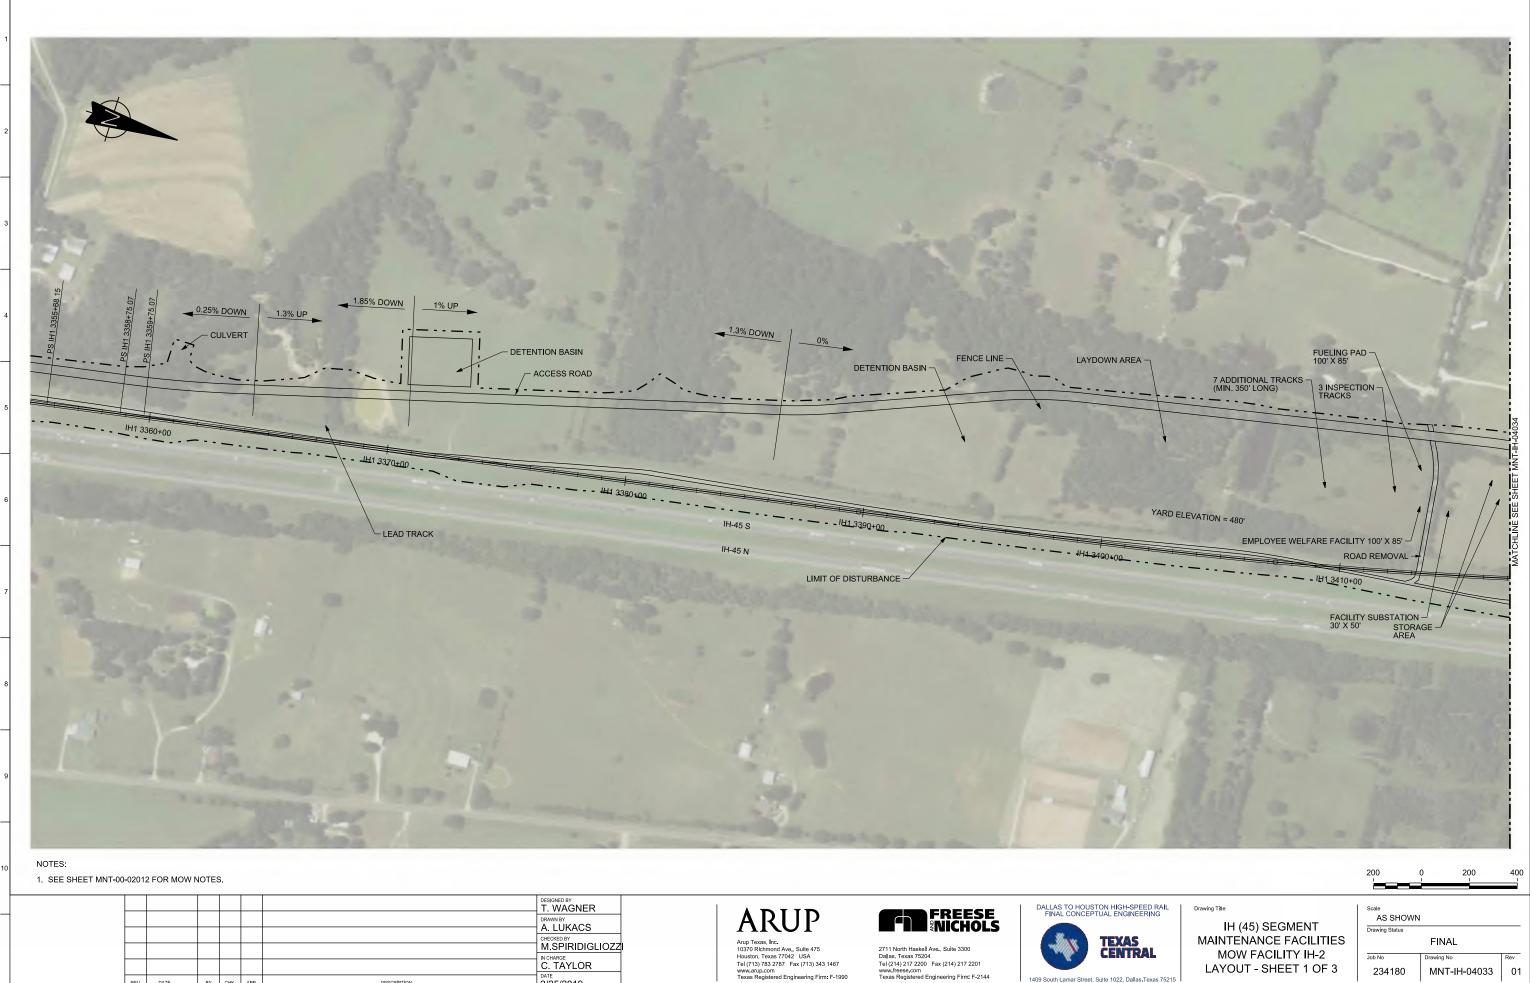

4

HORIZ.



IN-YPWICS011CS Templ42288\14642\_48\234180-AFN-MNT-DWG-IH-04032-V002.dgn

| SPEED RAIL<br>NEERING | Drawing Title<br>IH (45) SEGMENT                                    | Scale<br>AS SHOWN<br>Drawing Status |                               |           |
|-----------------------|---------------------------------------------------------------------|-------------------------------------|-------------------------------|-----------|
| S<br>IRAL             | MAINTENANCE FACILITIES<br>TRACK CONNECTION<br>LAYOUT - SHEET 8 OF 8 | Job No<br>234180                    | FINAL Drawing No MNT-IH-04032 | Rev<br>01 |
| allas,Texas 75215     |                                                                     | 204100                              |                               |           |



22x34|

|   |   |     |      |    |     |     |             |                   |                                                                                                                         |                                                                                                       | DALLAS TO HOUSTON HIGH-S                |
|---|---|-----|------|----|-----|-----|-------------|-------------------|-------------------------------------------------------------------------------------------------------------------------|-------------------------------------------------------------------------------------------------------|-----------------------------------------|
| _ | - |     |      |    |     |     |             |                   | ARUP