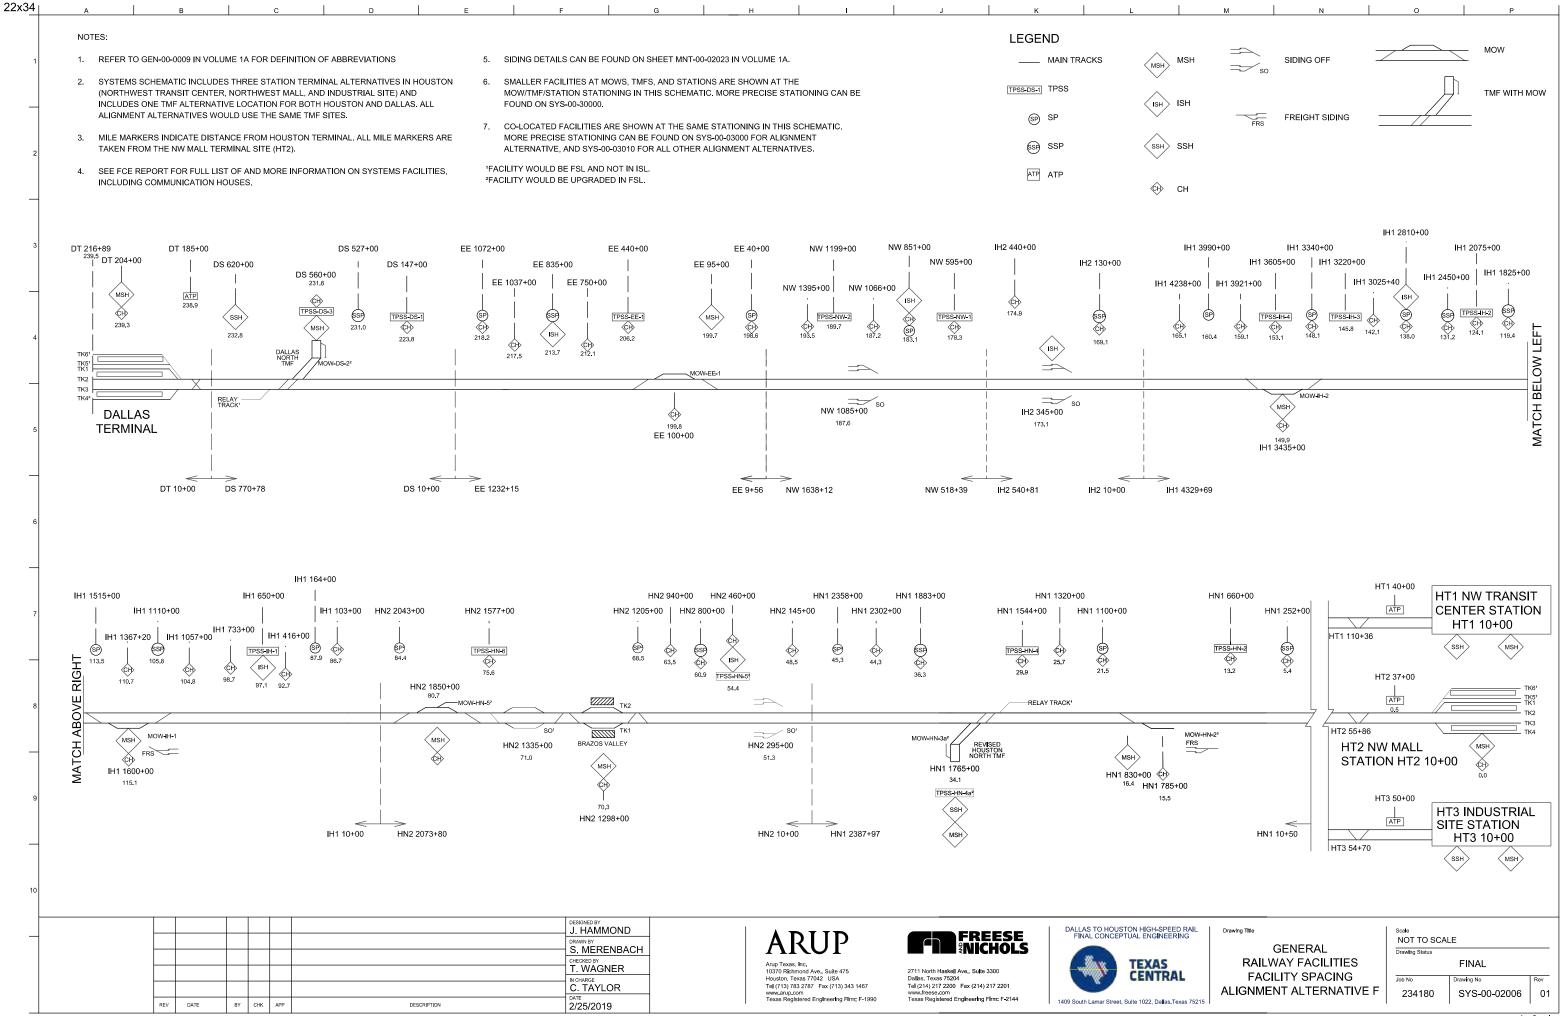

|  |  |  |  |  |  |  |

— - — · HSR TRACK 2

— - — · HSR TRACK 1



pw.\\N-YPWINT01:AMX\_DS01\Documents\234180-00\4 Internal Project Data\4-03 Drawings\4-03-40 Systems and Comms (SC)\4-03-40-02 Sheets\General Sheets\234180-AFN-SYS-DWG-00-02002-V002



pw.\\N-YPWINT01:AMX\_DS01\Documents\234180-00\4 Internal Project Data\4-03 Drawings\4-03-40 Systems and Comms (SC)\4-03-40-02 Sheets\General Sheets\234180-AFN-SYS-DWG-00-02003-V002



pw.IN-YPWINT01.AMX\_DS01Documents/234180-00/4 Internal Project Data/4-03 Drawings/4-03-40 Systems and Comms (SC)/4-03-40-02 Sheets/General Sheets/234180-AFN-SYS-DWG-00-02004-V002



pw:IN-YPWINT01.AMX\_DS01/Documents/234180-00/4 Internal Project Data/4-03 Drawings/4-03-40 Systems and Comms (SC)/4-03-40-02 Sheets/General Sheets/234180-AFN-SYS-DWG-00-02005-V002



pw.\\N-YPWINT01:AMX\_DS01\Documents\234180-00\4 Internal Project Data\4-03 Drawings\4-03-40 Systems and Comms (SC)\4-03-40-02 Sheets\General Sheets\234180-AFN-SYS-DWG-00-02006-V002

|                                                    |                                                             | В                                                                      |                                                                                          |                                                                                         |           |           |           |                                                             |                                                             |                                                             |