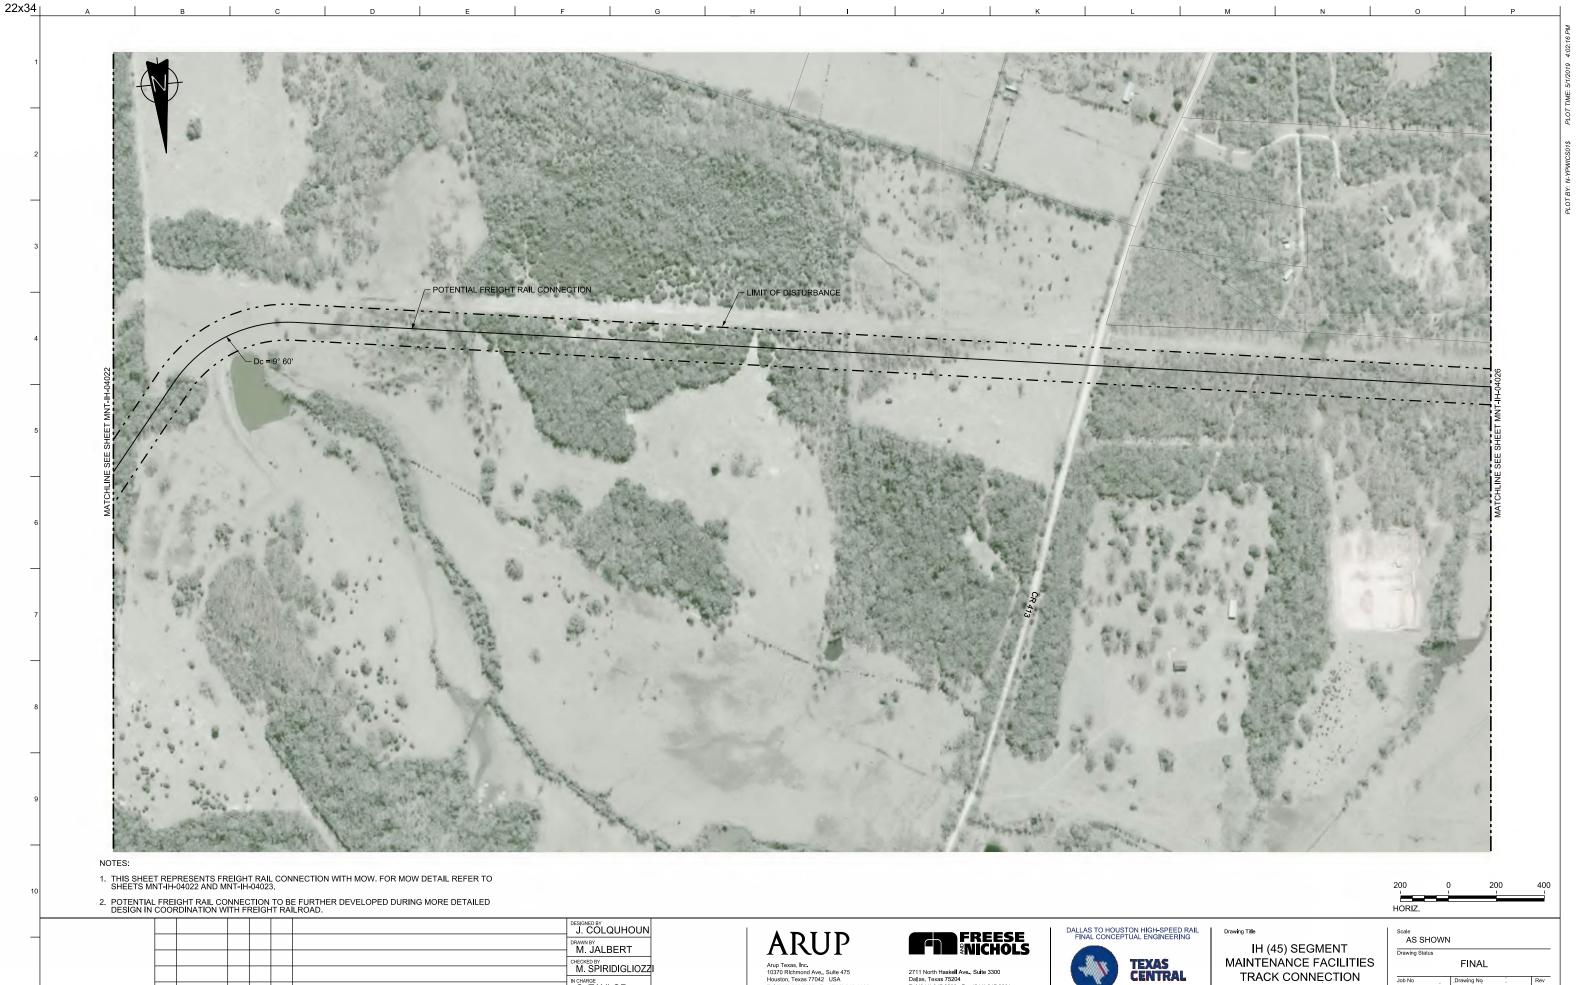

ve., Suite 3300<br>Dallas, Texas 75204<br>Tel (2014) 247 2220                    | CENTI                                       |
|  |     |      | _  |     |     |             | C. TAYLOR | Tel (713) 783 2787 Fax (713) 343 1467<br>www.arup.com<br>Texas Registered Engineering Firm: F-1990 | Tel (214) 217 2200 Fax (214) 217 2201<br>www.freese.com<br>Texas Registered Engineering Firm: F-2144 | 1409 South Lamar Street, Sulte 1022, Dall   |
|  | REV | DATE | BY | CHK | APP | DESCRIPTION | 2/25/2019 |                                                                                                    |                                                                                                      | 1 1409 South Lamar Street, Suite 1022, Dail |

2, Dallas.Texas 75215

MNT-IH-04024 01

234180



|     |      |    |     |     |             | DESIGNED BY<br>J. COLQUHOUN<br>DRAWN BY<br>M. JALBERT<br>CHECKED BY<br>M. SPIRIDIGLIOZZ | Arup Texas, Inc.<br>10370 Richmond Ave., Sul                         |
|-----|------|----|-----|-----|-------------|-----------------------------------------------------------------------------------------|----------------------------------------------------------------------|
|     |      |    |     |     |             | CHECKED BY                                                                              |                                                                      |
|     |      |    |     |     |             | IN CHARGE<br>C. TAYLOR                                                                  | Houston, Texas 77042 US<br>Tel (713) 783