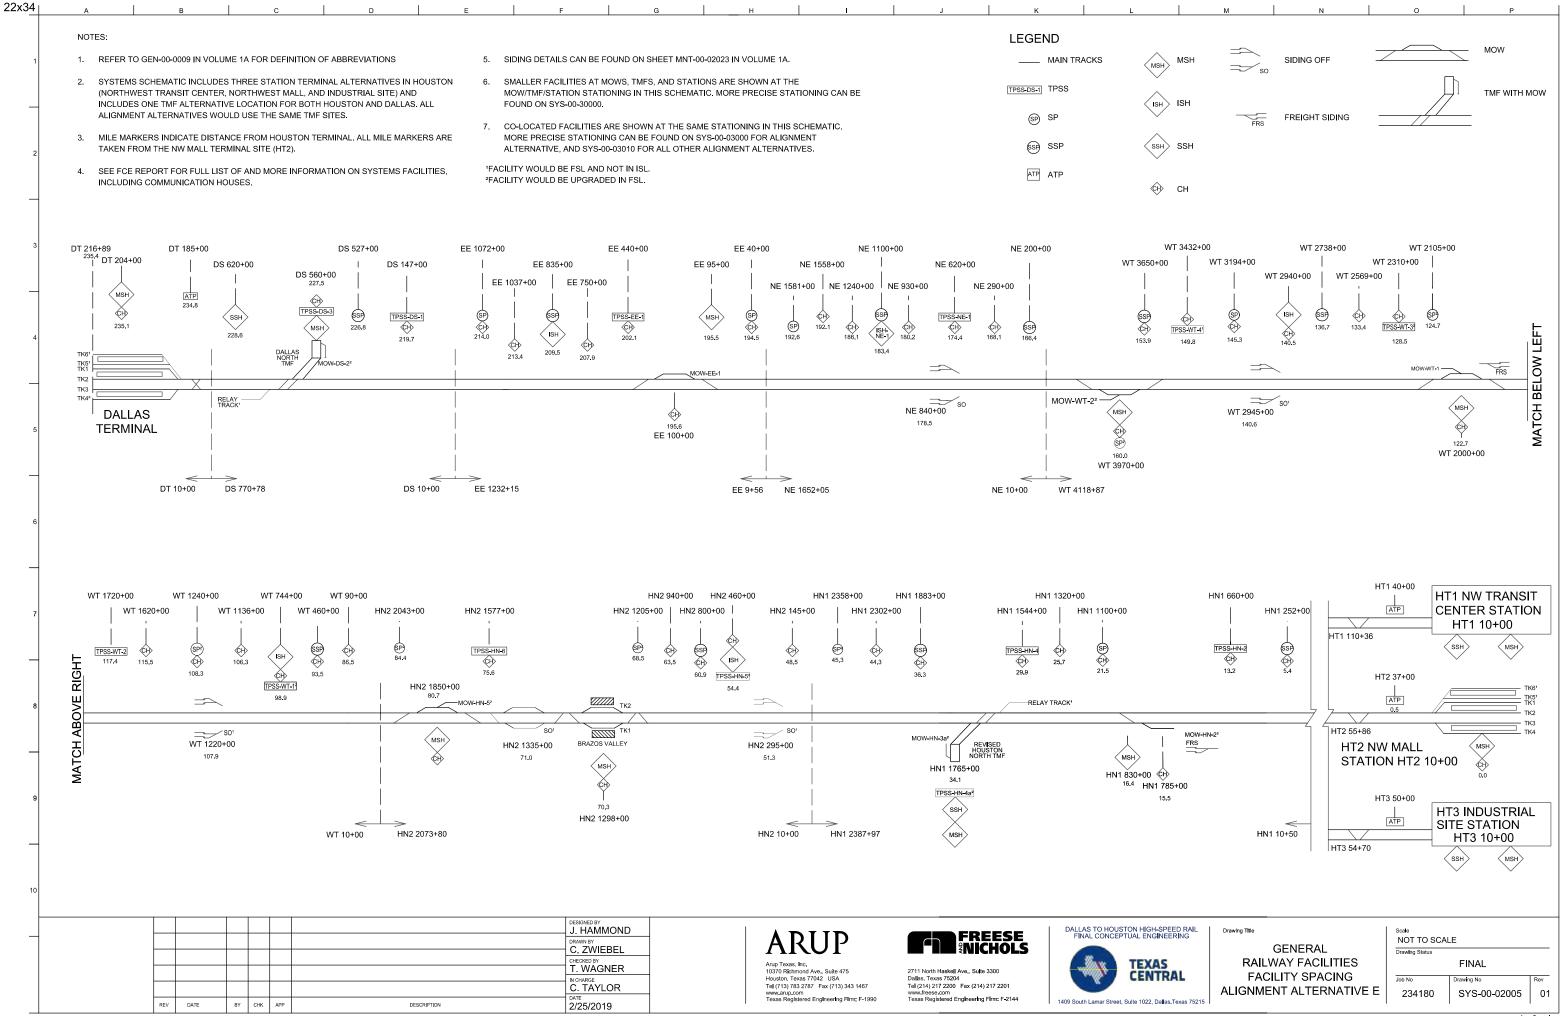

|     |  |  |  |  |  |  |  |  |
| Job No                           | Drawing No   | Rev |  |  |  |  |  |  |  |  |
| 234180                           | SYS-00-01012 | 01  |  |  |  |  |  |  |  |  |

— - — · HSR TRACK 2

— - — · HSR TRACK 1



pw.\\N-YPWINT01:AMX\_DS01\Documents\234180-00\4 Internal Project Data\4-03 Drawings\4-03-40 Systems and Comms (SC)\4-03-40-02 Sheets\General Sheets\234180-AFN-SYS-DWG-00-02002-V002



pw.\\N-YPWINT01:AMX\_DS01\Documents\234180-00\4 Internal Project Data\4-03 Drawings\4-03-40 Systems and Comms (SC)\4-03-40-02 Sheets\General Sheets\234180-AFN-SYS-DWG-00-02003-V002



pw.IN-YPWINT01.AMX\_DS01Documents/234180-00/4 Internal Project Data/4-03 Drawings/4-03-40 Systems and Comms (SC)/4-03-40-02 Sheets/General Sheets/234180-AFN-SYS-DWG-00-02004-V002



pw:IN-YPWINT01.AMX\_DS01/Documents/234180-00/4 Internal Project Data/4-03 Drawings/4-03-40 Systems and Comms (SC)/4-03-40-02 Sheets/General Sheets/234180-AFN-SYS-DWG-00-02005-V002



pw.\\N-YPWINT01:AMX\_DS01\Documents\234180-00\4 Internal Project Data\4-03 Drawings\4-03-40 Systems and Comms (SC)\4-03-40-02 Sheets\General Sheets\234180-AFN-SYS-DWG-00-02006-V002

|                                                    |                                                             | В                                                                      |                                                                                          |                                                                                         |           |           |           |