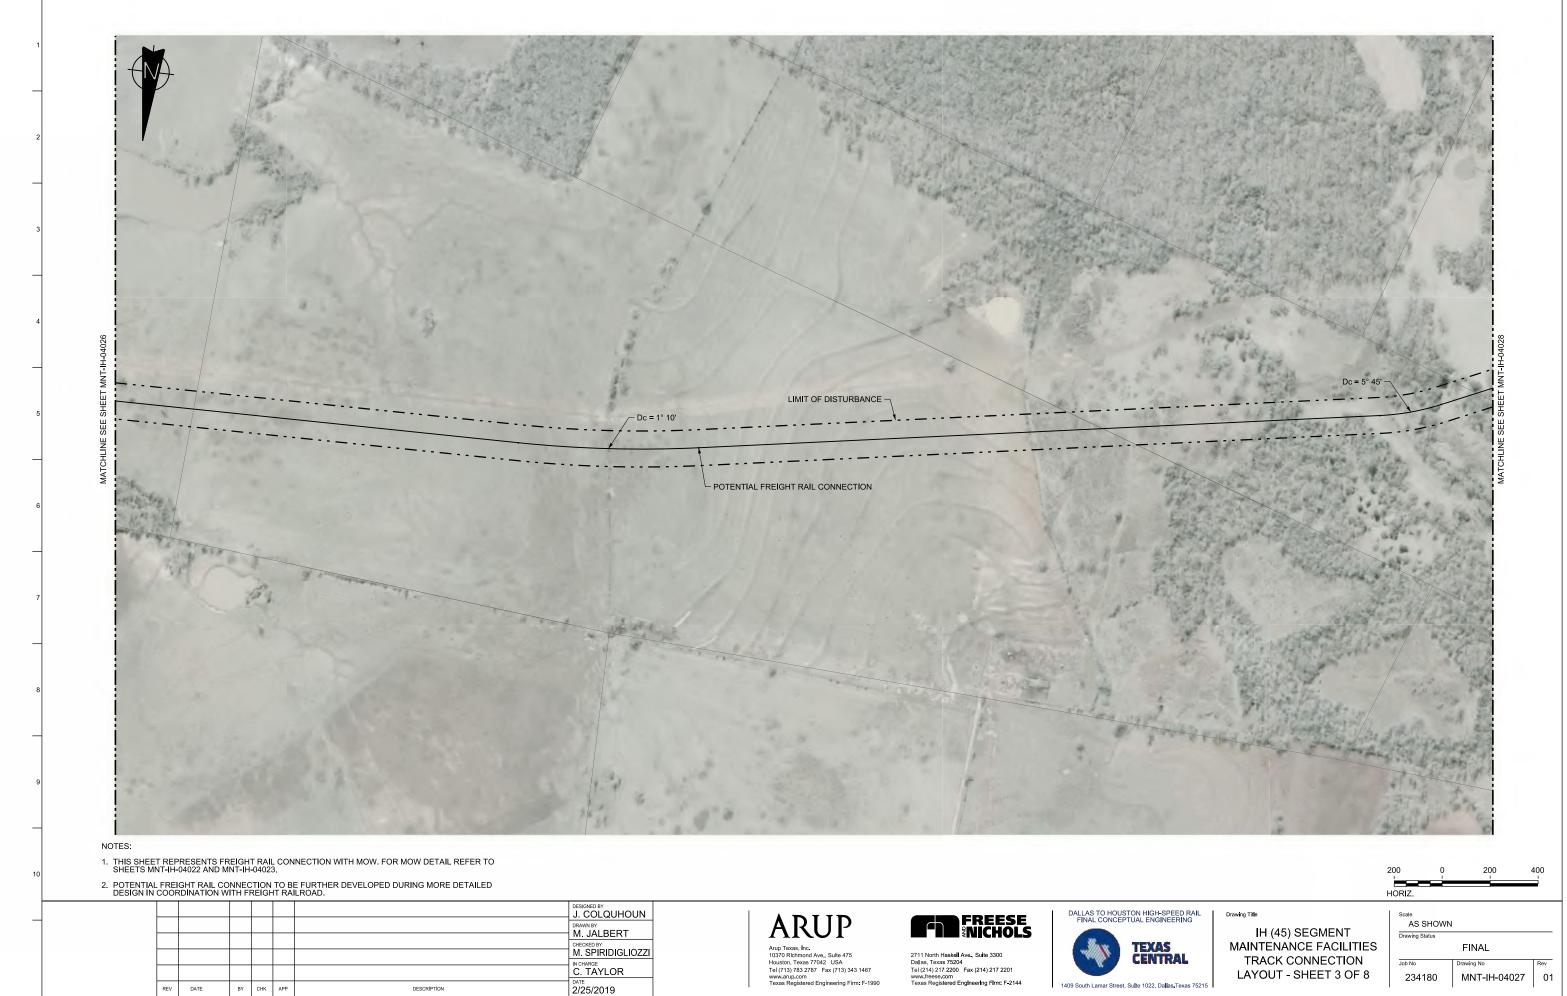

|

, Sulte 475 2 USA ax (713) 343 1467 ineering Firm: F-1990



2711 North Haskell Ave., Suite 3300 Dallas, Texas 75204 Tel (214) 217 2200 Fax (214) 217 2201 www.frees.com Texas Registered Engineering Firm: F-2144



1409 South Lamar Street, Suite 1022, Dallas Texas 75215

TRACK CONNECTION LAYOUT - SHEET 1 OF 8

Arup Texas Inc

234180 MNT-IH-04025 01



| \\N-YPWICS01\ICS Temp\42288\14642 |  |
|-----------------------------------|--|
|                                   |  |

REV

DATE

BY CHK APP

22x34

C. TAYLOR

DATE 2/25/2019

DESCRIPTION



2711 North Haskell Ave., Suite 3300 Dallas, Texas 75204 Tel (214) 217 2200 Fax (214) 217 2201 www.frees.com Texas Registered Engineering Firm: F-2144



MAINTENÁNCE FACILITIES TRACK CONNECTION LAYOUT - SHEET 2 OF 8



Arup Texas Inc



\\N-YPWICS01\ICS Temp\42288\14642\_38\234180-AFN-MNT-DWG-IH-04027-V002.dgn

REV

DATE

ву снк

DESCRIPTION

22x34



| - |     |      |    |     |     |             |                                | ARUP<br>Arup Texas, Inc.<br>10370 Richmond Ave., Sulte 475<br>Houston, Texas 77042 USA<br>Tel (713) 783 2787 F ax (713) 343 1467 | 2711 North Haskell Ave., Suite 3300<br>Dallas, Texas 75204<br>Tel (214) 217 2200 Fax (214) 217 2201 | DALLAS TO HOUSTON HIGH-SPEED RAIL<br>FINAL CONCEPTUAL ENGINEERING<br>TEXAS<br>CENTRAL |
|---|-----|------|----|-----|-----|-------------|--------------------------------|----------------------------------------------------------------------------------------------------------------------------------|----------------------------------------------------------------