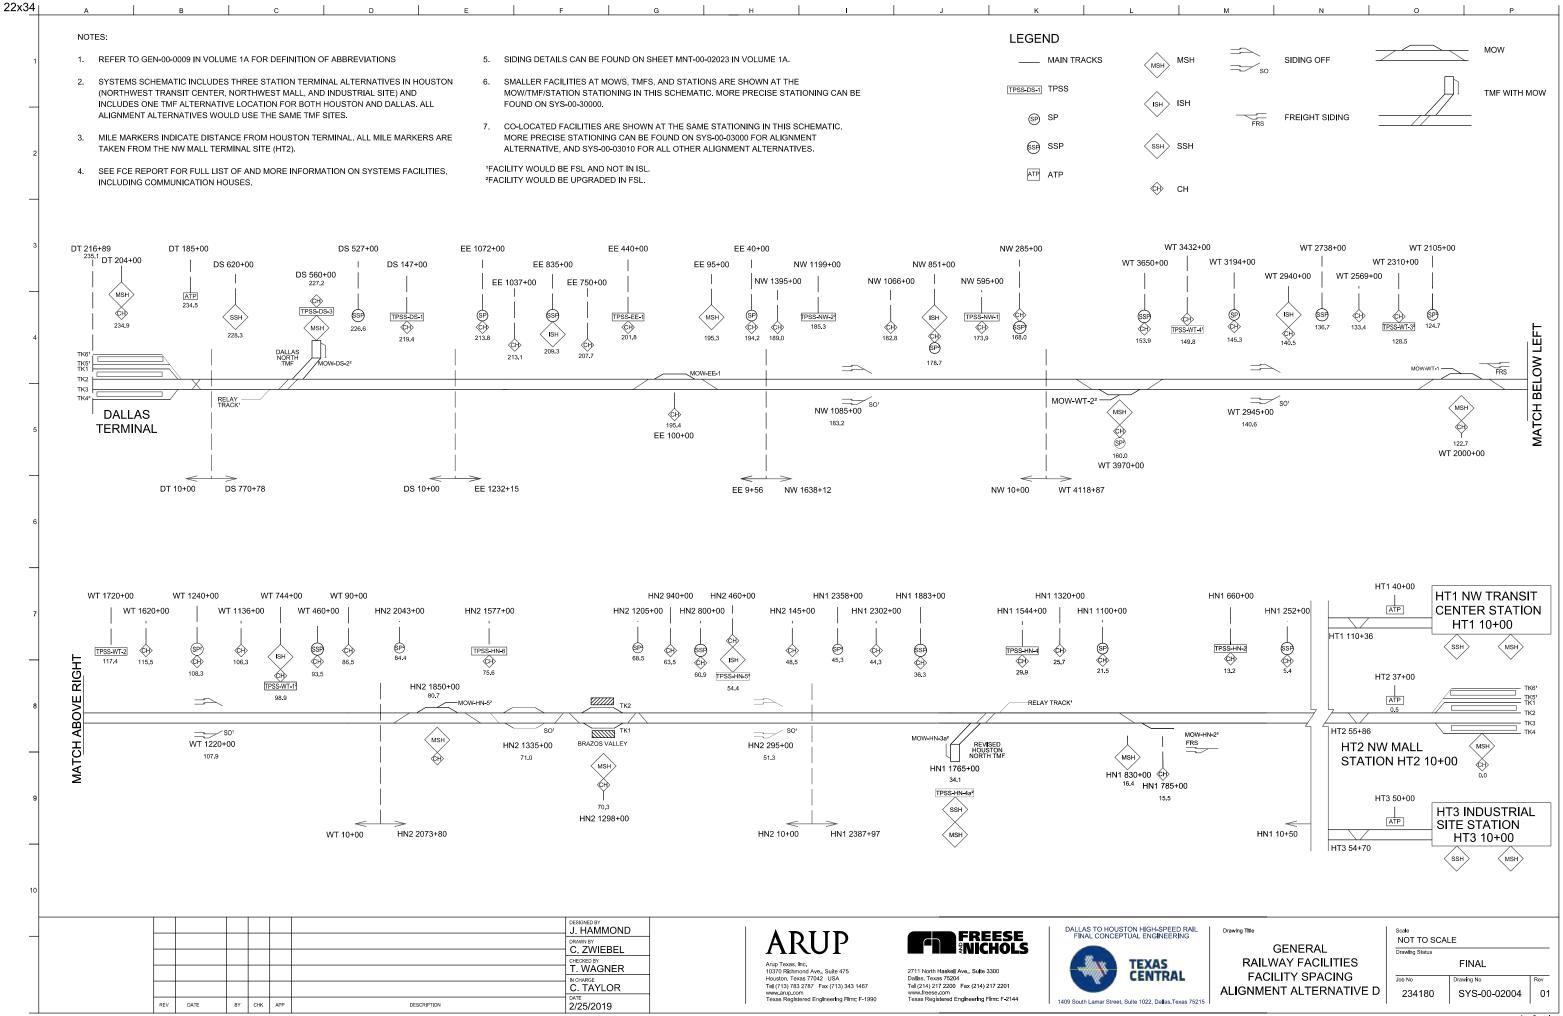

--------------|--------------|-----|--|--|--|--|--|--|--|--|
| Drawing Status                   |              |     |  |  |  |  |  |  |  |  |
| FINAL                            |              |     |  |  |  |  |  |  |  |  |
| Job No                           | Drawing No   | Rev |  |  |  |  |  |  |  |  |
| 234180                           | SYS-00-01012 | 01  |  |  |  |  |  |  |  |  |

— - — · HSR TRACK 2

— - — · HSR TRACK 1



pw.\\N-YPWINT01:AMX\_DS01\Documents\234180-00\4 Internal Project Data\4-03 Drawings\4-03-40 Systems and Comms (SC)\4-03-40-02 Sheets\General Sheets\234180-AFN-SYS-DWG-00-02002-V002



pw.\\N-YPWINT01:AMX\_DS01\Documents\234180-00\4 Internal Project Data\4-03 Drawings\4-03-40 Systems and Comms (SC)\4-03-40-02 Sheets\General Sheets\234180-AFN-SYS-DWG-00-02003-V002



pw.IN-YPWINT01.AMX\_DS01Documents/234180-00/4 Internal Project Data/4-03 Drawings/4-03-40 Systems and Comms (SC)/4-03-40-02 Sheets/General Sheets/234180-AFN-SYS-DWG-00-02004-V002



pw:IN-YPWINT01.AMX\_DS01/Documents/234180-00/4 Internal Project Data/4-03 Drawings/4-03-40 Systems and Comms (SC)/4-03-40-02 Sheets/General Sheets/234180-AFN-SYS-DWG-00-02005-V002



pw.\\N-YPWINT01:AMX\_DS01\Documents\234180-00\4 Internal Project Data\4-03 Drawings\4-03-40 Systems and Comms (SC)\4-03-40-02 Sheets\General Sheets\234180-AFN-SYS-DWG-00-02006-V002

|                                                    |                                                             | В                                                                      |