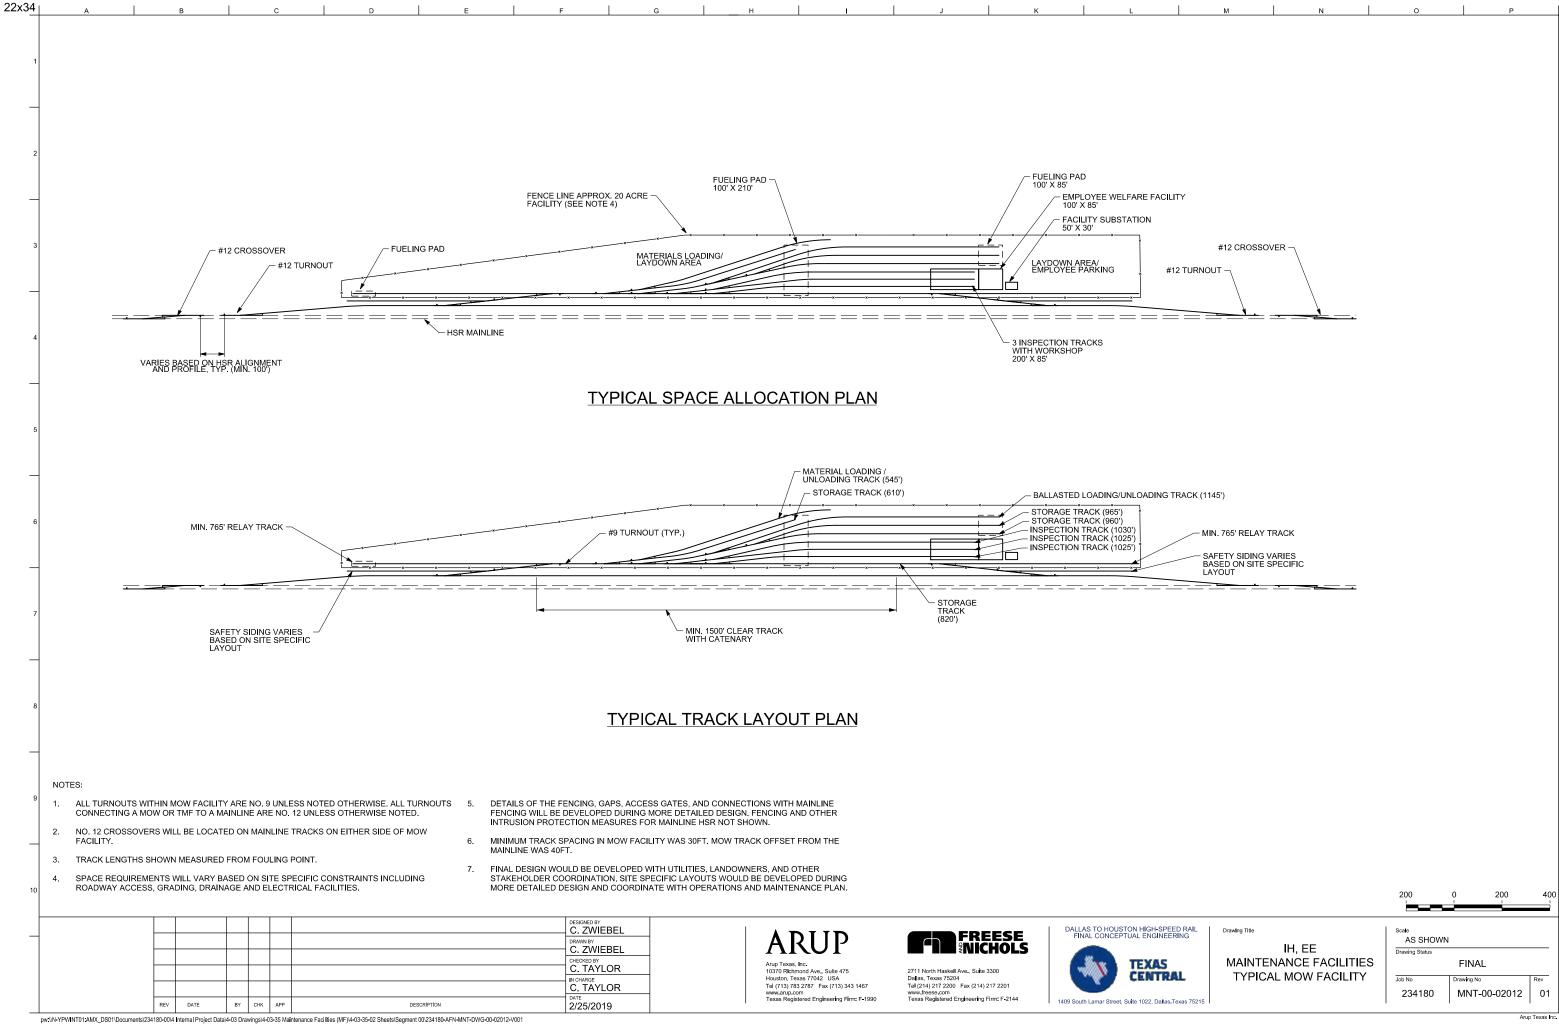

re-2144 1409 Soc                                                                                                         | uth Lamar Street, Suite 1022, |

pw:\\N-YPWINT01AMX\_DS01\Documents\234180-00\4 Internal Protect Data\4-03 Drawings\4-03-10 General (PG)\4-03-10-02 Sheets\234180-AFN-GEN-DWG-00-00031-V002

22x34

| H-SPEED RAIL<br>GINEERING | Drawing Title |         | Scale<br>NO SCALE |             |     |
|---------------------------|---------------|---------|-------------------|-------------|-----|
| AS<br>TRAL                |               | GENERAL | Drawing Status    | FINAL       |     |
| INAL                      |               |         | Job No            | Drawing No  | Rev |
| Dallas.Texas 75215        |               |         | 234180            | GEN-00-0000 | 01  |



| М | N | о | Р |
|---|---|---|---|
|   |   |   |   |



1. SEE SHEET MNT-00-02012 FOR MOW NOTES.

2. POTENTIAL FREIGHT RAIL CONNECTION TO BE FURTHER DEVELOPED DURING MORE DETAILED DESIGN IN COORDINATION WITH FREIGHT RAILROAD.

|     |      |    |     |     |             | DESIGNED BY<br>T. WAGNER<br>DRAWN BY<br>A. LUKACS<br>CHECKED BY<br>M.SPIRIDIGLIOZZI<br>INCHARGE<br>C. TAYLOR | Arup Texas, Inc.<br>10370 Richtmond Ave., Sulte 475<br>Houston, Texas 77042 USA<br>Tel (713) 783 2787 Fax (713) 343 |                                                                | DALLAS TO HOUSTON HIGH<br>FINAL CONCEPTUAL ENC |
|-----|------|----|-----|-----|-------------|--------------------------------------------------------------------------------------------------------------|-------------------------