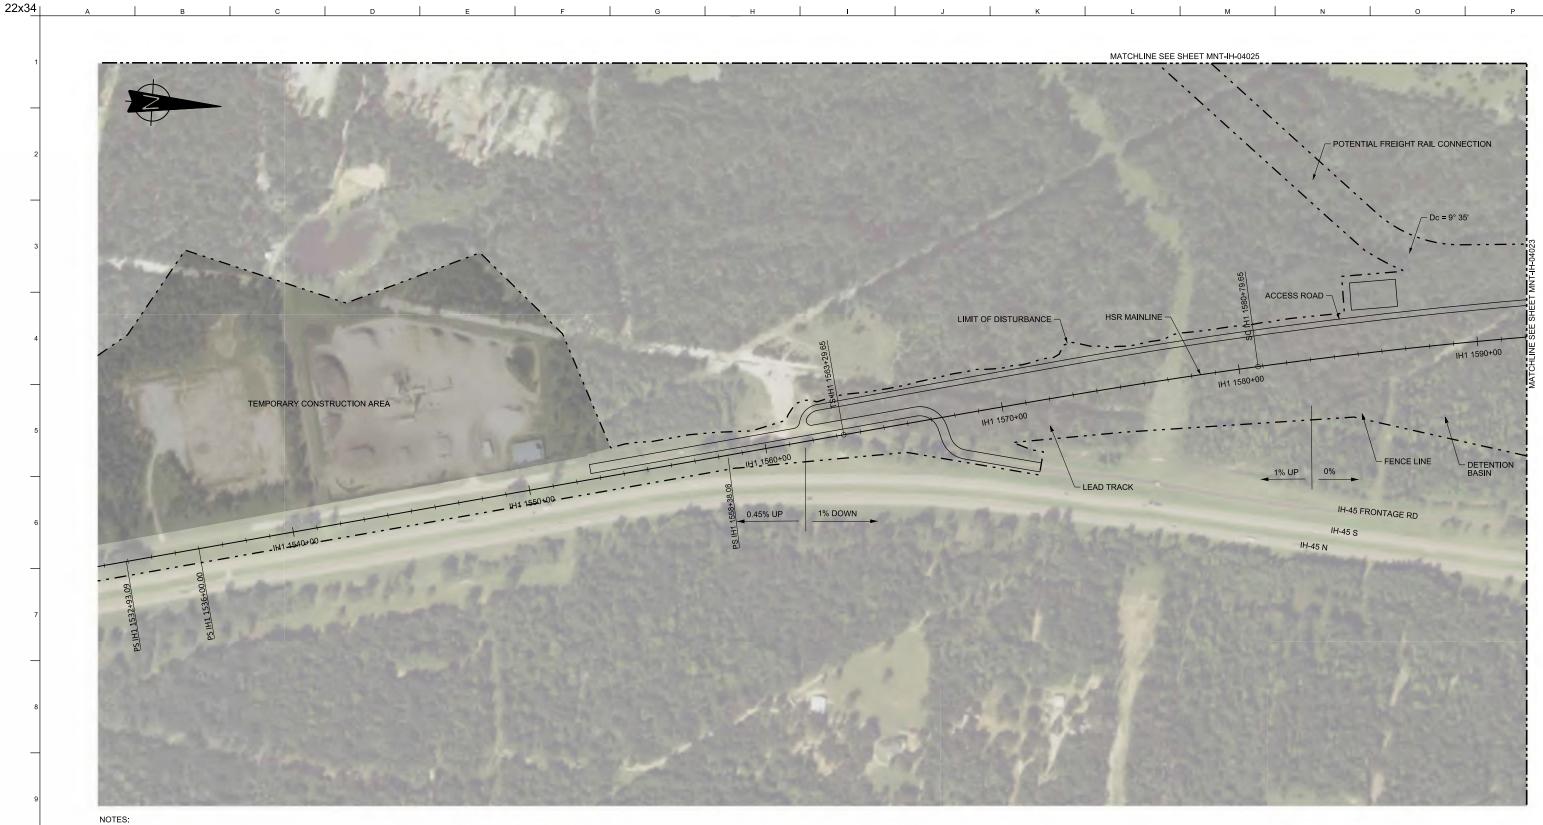

| uth Lamar Street, Suite 1022, |

pw:\\N-YPWINT01AMX\_DS01\Documents\234180-00\4 Internal Protect Data\4-03 Drawings\4-03-10 General (PG)\4-03-10-02 Sheets\234180-AFN-GEN-DWG-00-00031-V002

22x34

| H-SPEED RAIL<br>GINEERING | Drawing Title |         | Scale<br>NO SCALE |             |     |
|---------------------------|---------------|---------|-------------------|-------------|-----|
| AS<br>TRAL                |               | GENERAL | Drawing Status    | FINAL       |     |
| INAL                      |               |         | Job No            | Drawing No  | Rev |
| Dallas.Texas 75215        |               |         | 234180            | GEN-00-0000 | 01  |



| М | N | о | Р |
|---|---|---|---|
|   |   |   |   |



1. SEE SHEET MNT-00-02012 FOR MOW NOTES.

2. POTENTIAL FREIGHT RAIL CONNECTION TO BE FURTHER DEVELOPED DURING MORE DETAILED DESIGN IN COORDINATION WITH FREIGHT RAILROAD.

|     |      |    |     |     |             | DESIGNED BY<br>T. WAGNER<br>DRAWN BY<br>A. LUKACS<br>CHECKED BY<br>M.SPIRIDIGLIOZZI<br>INCHARGE<br>C. TAYLOR | Arup Texas, Inc.<br>10370 Richtmond Ave., Sulte 475<br>Houston, Texas 77042 USA<br>Tel (713) 783 2787 Fax (713) 343 |                                                                | DALLAS TO HOUSTON HIGH<br>FINAL CONCEPTUAL ENC |
|-----|------|----|-----|-----|-------------|--------------------------------------------------------------------------------------------------------------|----------------------------------------------------------------------------------