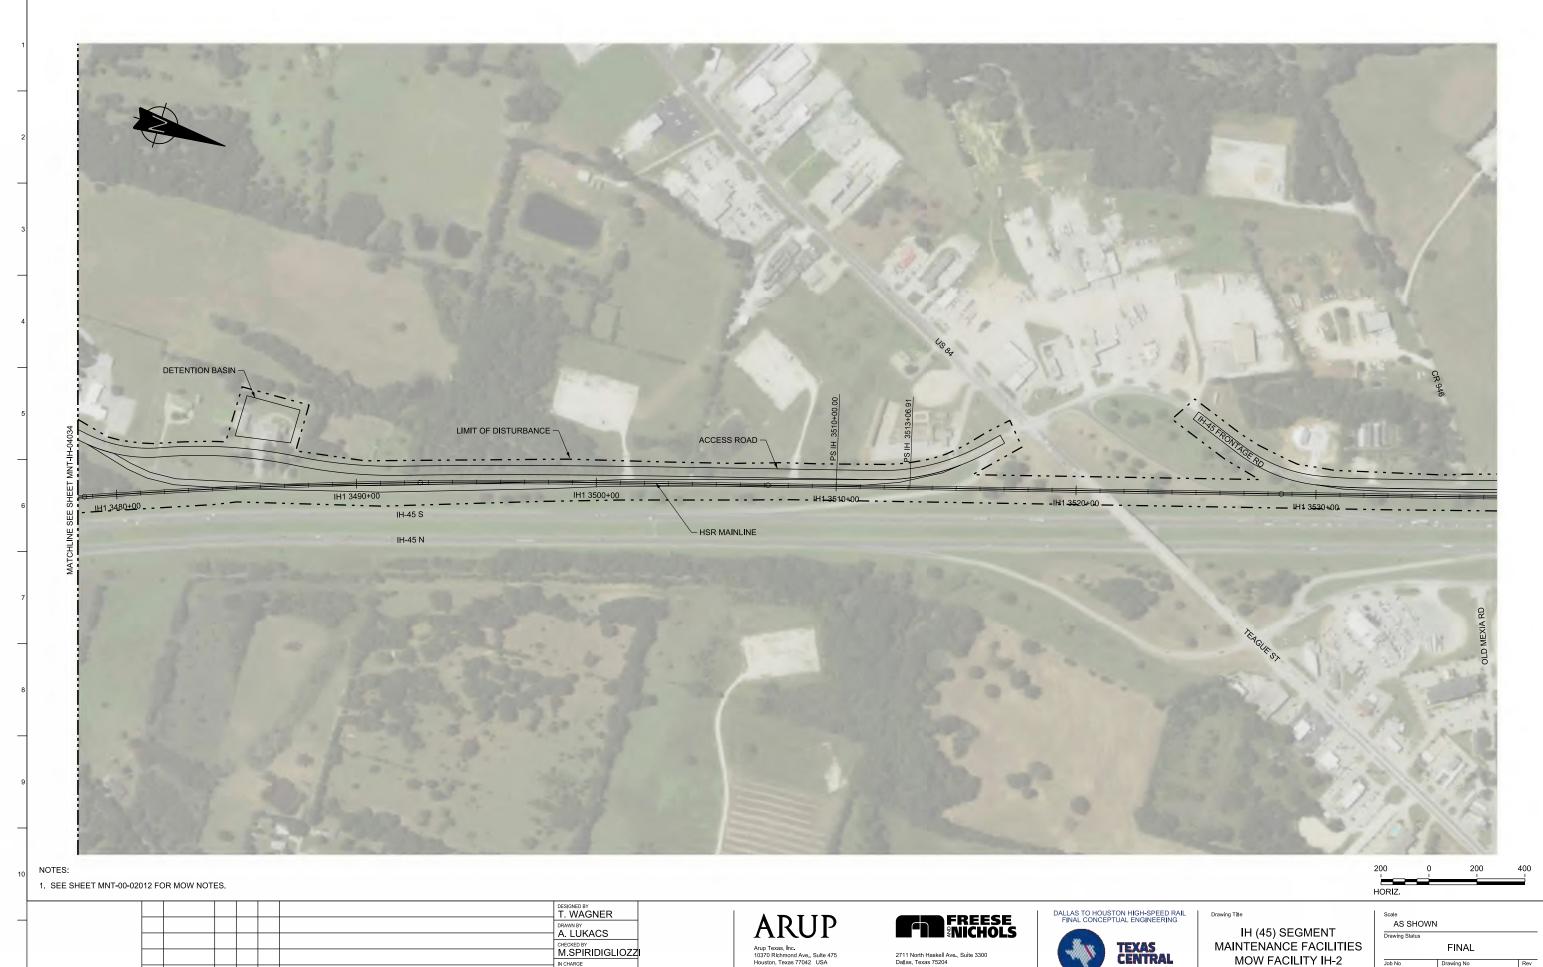

.arup.com<br>Texas Registered Engineering Firm: F-1990                                                               | www.freese.com<br>Texas Registered Engineering Firm: F-2144                                           | 1409 South Lamar Street, Sulte 1022, Da |



| Inc. Ave., Suite 475<br>sas 77042 USA 2171 North Haskell A<br>3 2787 Fax (713) 343 1467<br>m | kell Ave., Suite 3300<br>5204<br>200 Fax (214) 217 2201<br>n | TEXAS<br>CENTI |
|----------------------------------------------------------------------------------------------|--------------------------------------------------------------|----------------|
| om                                                                                           | www.freese.com                                               | www.freese.com |



22x34|

|   |      |      |    |     |     |             | DESIGNED BY<br>T. WAGNER |                                                                                                    |                                                                                                      | DALLAS TO HOUSTON HIGH-S                |
|---|------|------|----|-----|-----|-------------|--------------------------|----------------------------------------------------------------------------------------------------|------------------------------------------------------------------------------------------------------|-----------------------------------------|
|   |      |      |    |     |     |             | A. LUKACS                | ARUP