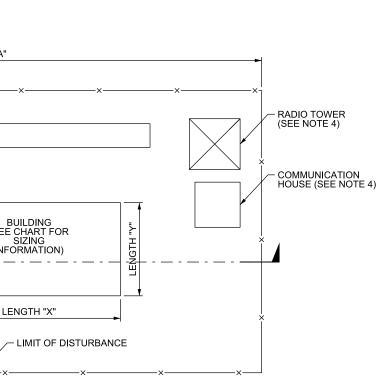

ATE     BY     CHK     APP     DESCRIPTION                                                                                                                                                                                                                                                                                         |                                                                   | 10370 F<br>Houstor<br>Tel (713<br>www.ar | ixas, Inc.<br>Richmond Ave., Sulte 475<br>1, Texas 77042 USA<br>3) 783 2787 Fax (713) 343 1467<br>up.com<br>Registered Engineering Firm: F-1990 | 2711 North Haskell Ave., Suite 3300<br>Dallas, Texas 75204<br>Tel (214) 217 2200 Fax (214) 217 2201<br>www.freese.com<br>Texas Registered Engineering Firm: F-2144 | 1409 South Lamar Street, Sulte 1022, Dallas.Texas |



0

## JACENT TO ROW

М



<u>N A-A</u>

I-SPEED RAIL GINEERING Drawing Title <sub>Scale</sub> NOT TO SCALE IH, NE, EE Drawing Status RAILWAY FACILITIES AS TRAL FINAL SP, SPP, ATP Job No Drawing No TYPICAL LAYOUT PLAN 234180 SYS-00-01011 01 Dallas.Texas 75215



|     | Aru          | p Texas Inc. |
|-----|--------------|--------------|
| 180 | SYS-00-01012 | 01           |

| I-SPEED RAIL |
|--------------|
| INEERING     |



Drawing Title

IH, NE, EE RAILWAY FACILITIES MSH, SSH, ISH, CH TYPICAL LAYOUT PLAN

| <sup>Scale</sup><br>NOT TO SCALE |              |     |  |  |  |  |  |  |  |  |
|----------------------------------|--------------|-----|--|--|--|--|--|--|--|--|
| Drawing Status                   |              |     |  |  |  |  |  |  |  |  |
| FINAL                            |