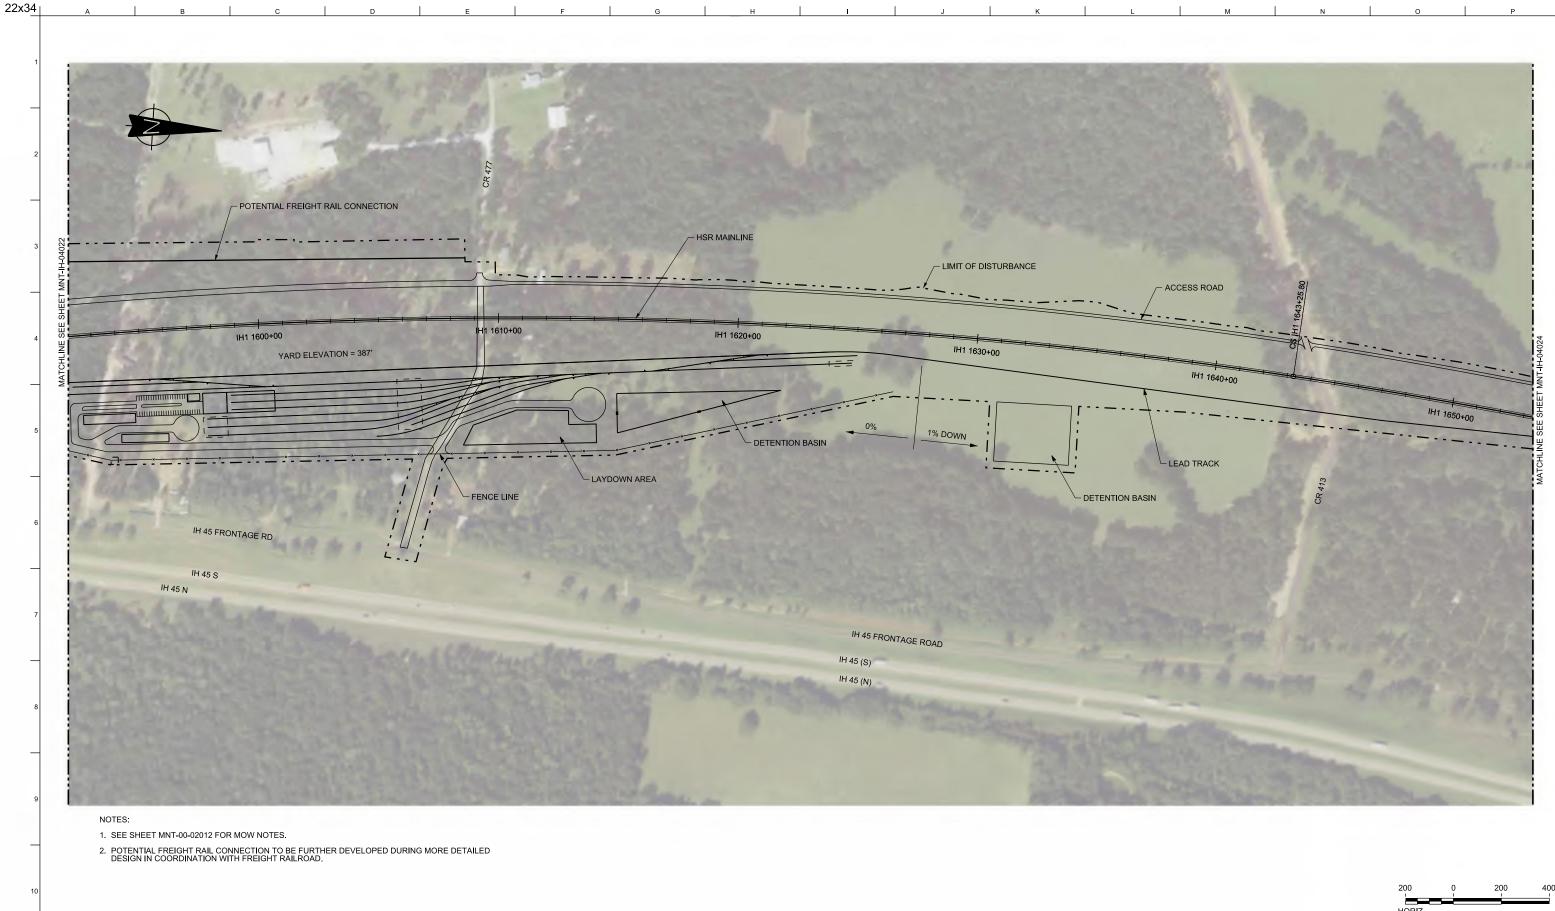

-----------------|
|     |      |    |     |     |             | C. TAYLOR                                                                                                    | Tel (713) 783 2787 Fax (713) 343<br>www.arup.com                                                                    | 3 1467 Tel (214) 217 2200 Fax (214) 217 2201<br>www.freese.com |                                                |
| REV | DATE | BY | СНК | APP | DESCRIPTION | 2/25/2019                                                                                                    | Texas Registered Engineering Firm                                                                                   | n: F-1990 Texas Registered Engineering Firm: F-2144            | 1409 South Lamar Street, Sulte 1022, I         |





|  |     |      |    |     |     |                  | T. WAGNER              |                                                                   | <b>FREESE</b>                                                  | DALLAS TO HOUSTON HIG<br>FINAL CONCEPTUAL EN |
|--|-----|------|----|-----|-----|------------------|------------------------|-------------------------------------------------------------------|----------------------------------------------------------------|----------------------------------------------|
|  |     |      |    |     |     |                  | A. LUKACS              | ARUP                                                              |                                                                |                                              |
|  |     |      |