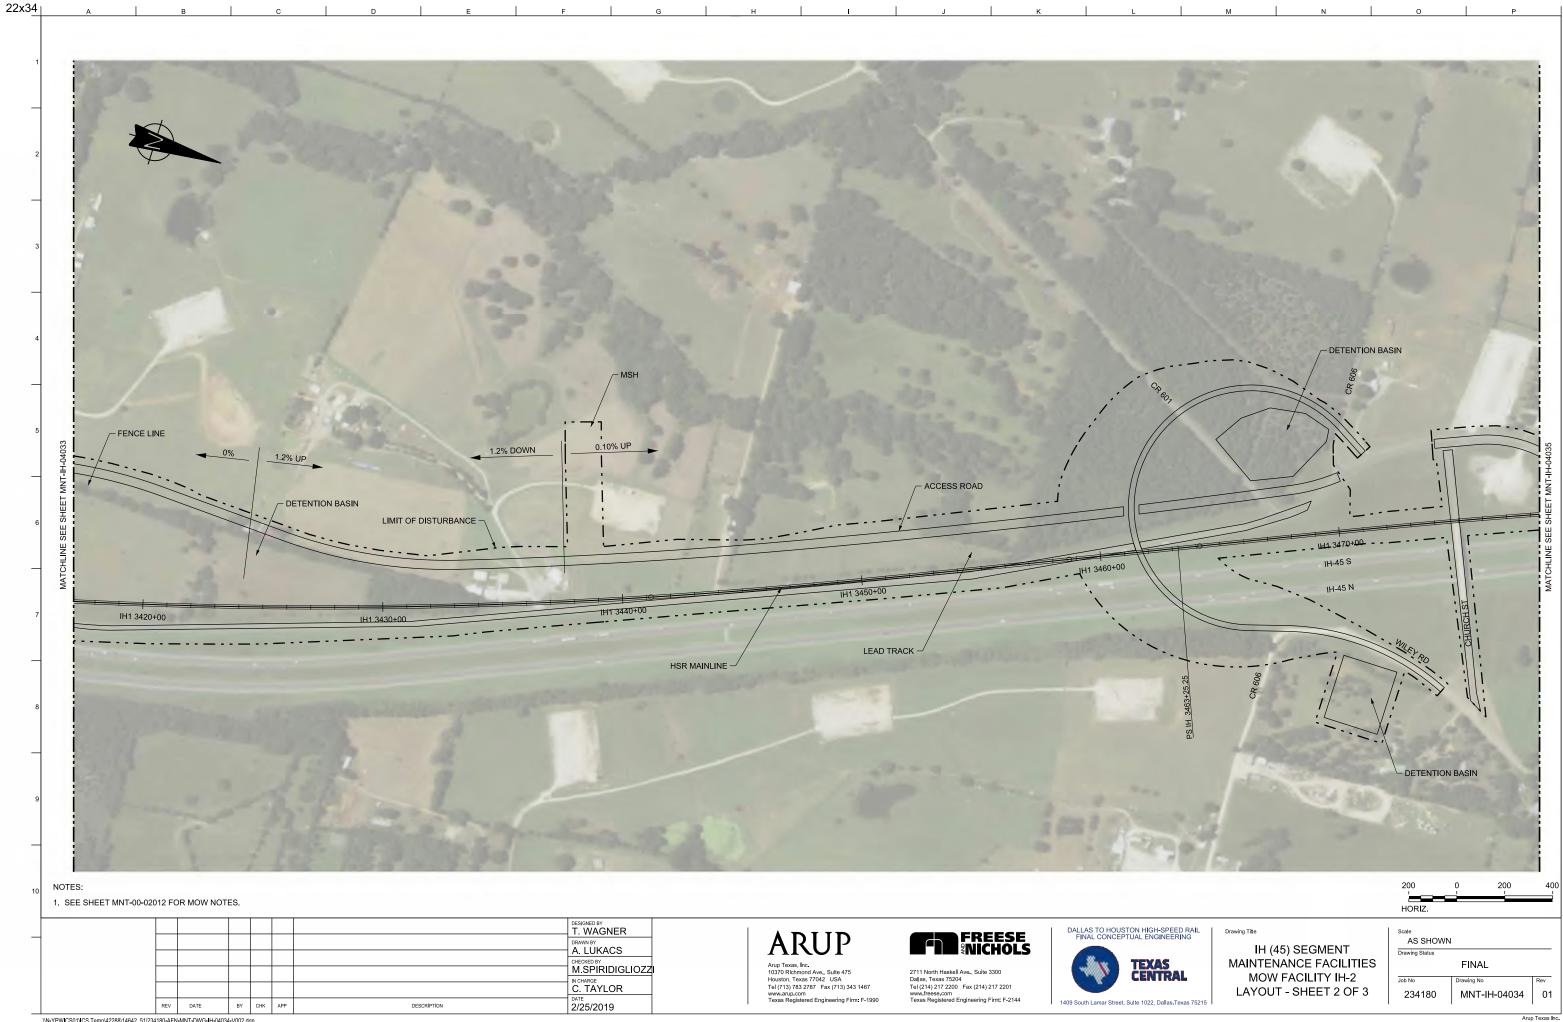

| FINAL CONCEPTUAL ENGIN                  |
|   |   |     |      |    |     |     |             |                   | Arup Texas, Inc.<br>10370 Rlchmond Ave., Sulte 475<br>Houston, Texas 77042 USA<br>Tel (713) 783 2787 Fax (713) 343 1467 | 2711 North Haskell Ave., Suite 3300<br>Dallas, Texas 75204<br>Tel (214) 217 2200   Fax (214) 217 2201 |                                         |
|   |   | REV | DATE | BY | СНК | APP | DESCRIPTION | DATE<br>2/25/2019 | www.arup.com<br>Texas Registered Engineering Firm: F-1990                                                               | www.freese.com<br>Texas Registered Engineering Firm: F-2144                                           | 1409 South Lamar Street, Sulte 1022, Da |



| Inc. Ave., Suite 475<br>sas 77042 USA 2171 North Haskell A<br>3 2787 Fax (713) 343 1467<br>m | kell Ave., Suite 3300<br>5204<br>200 Fax (214) 217 2201<br>n | TEXAS<br>CENTI |
|----------------------------------------------------------------------------------------------|--------------------------------------------------------------|----------------|
| om                                                                                           | www.freese.com                                               | www.freese.com |



22x34|

|   |      |      |    |     |     |             | DESIGNED BY<br>T. WAGNER |                                                                                                    |