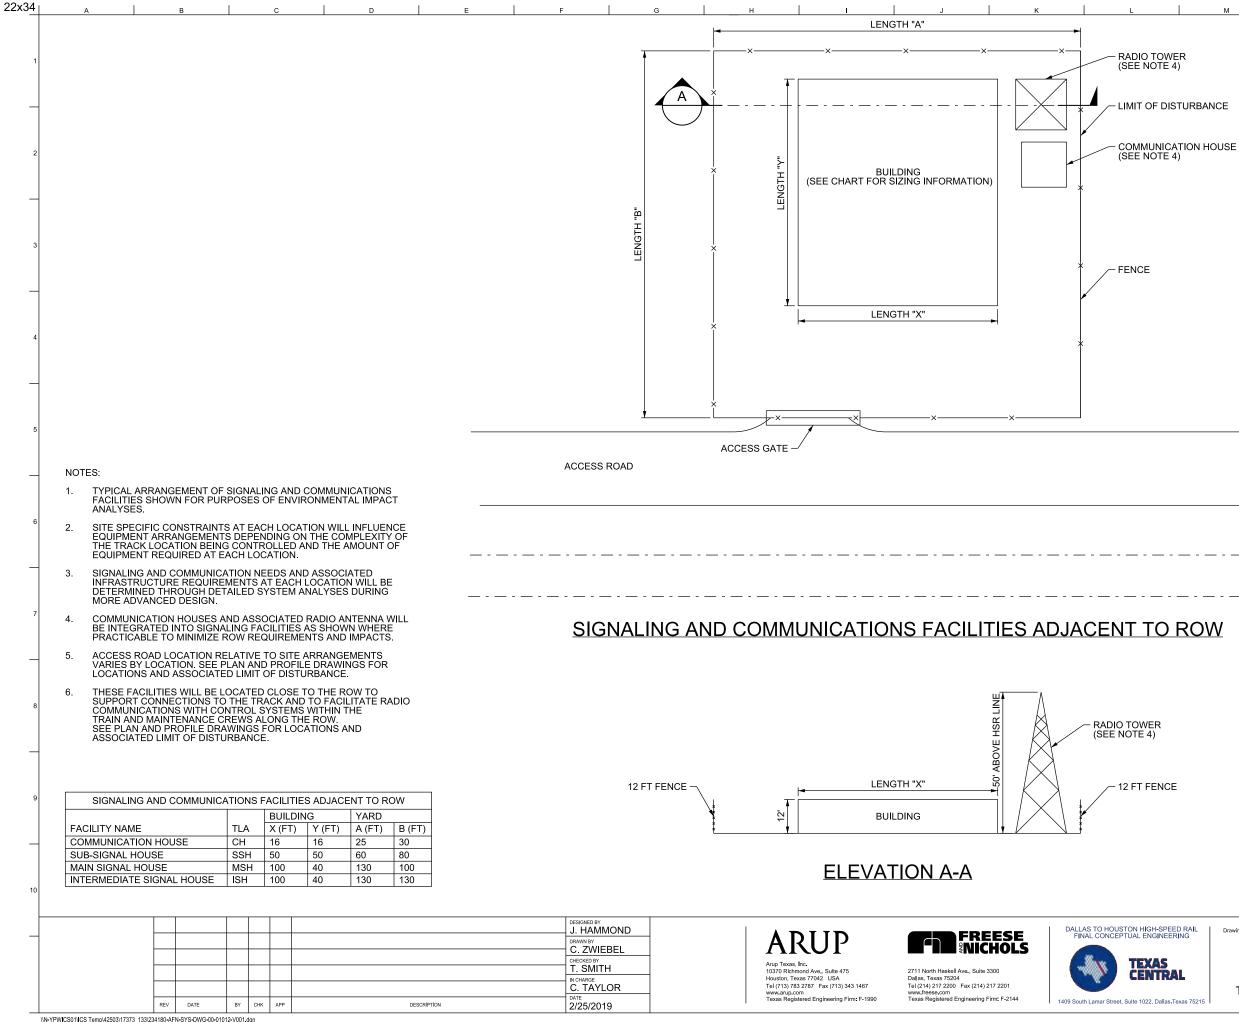

|                                                                   | 10370 F<br>Houstor<br>Tel (713<br>www.ar | ixas, Inc.<br>Richmond Ave., Sulte 475<br>1, Texas 77042 USA<br>3) 783 2787 Fax (713) 343 1467<br>up.com<br>Registered Engineering Firm: F-1990 | 2711 North Haskell Ave., Suite 3300<br>Dallas, Texas 75204<br>Tel (214) 217 2200 Fax (214) 217 2201<br>www.freese.com<br>Texas Registered Engineering Firm: F-2144 | 1409 South Lamar Street, Sulte 1022, Dallas.Texas |



0

## JACENT TO ROW

М



<u>N A-A</u>

I-SPEED RAIL GINEERING Drawing Title <sub>Scale</sub> NOT TO SCALE IH, NE, EE Drawing Status RAILWAY FACILITIES AS TRAL FINAL SP, SPP, ATP Job No Drawing No TYPICAL LAYOUT PLAN 234180 SYS-00-01011 01 Dallas.Texas 75215



|     | Aru          | p Texas Inc. |
|-----|--------------|--------------|
| 180 | SYS-00-01012 | 01           |

| I-SPEED RAIL |
|--------------|
| INEERING     |



Drawing Title

IH, NE, EE RAILWAY FACILITIES MSH, SSH, ISH, CH TYPICAL LAYOUT PLAN

| <sup>Scale</sup><br>NOT TO SCALE |              |     |  |  |  |  |  |  |  |  |
|----------------------------------|--------------|-----|--|--|--|--|--|--|--|--|
| Drawing Status                   |              |     |  |  |  |  |  |  |  |  |
| FINAL                            |              |     |  |  |  |  |  |  |  |  |
| Job No                           | Drawing No   | Rev |  |  |  |  |  |  |  |  |
| 234180                           | SYS-00-01012 | 01  |  |  |  |  |  |  |  |  |

— - — · HSR TRACK 2

— - — · HSR TRACK 1



pw.\\N-Y