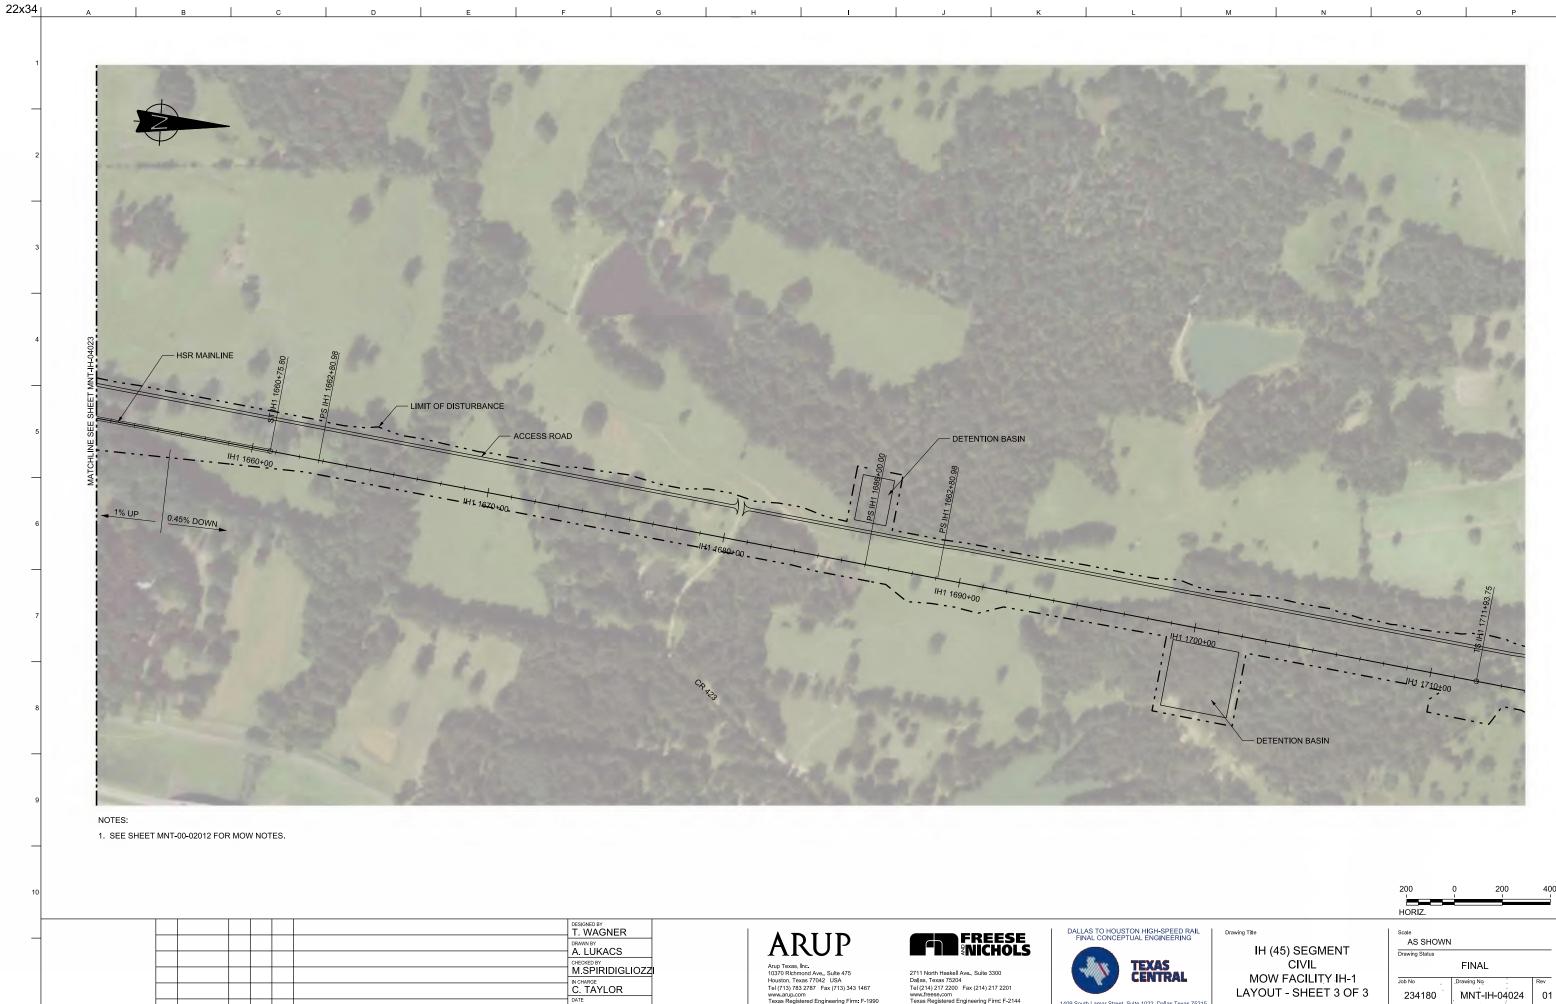

|
|  |     |      |    |     |     |                  |                        | Arup Texas, Inc.<br>10370 Richmond Ave., Suite 475                | 2711 North Haskell Ave., Suite 3300                            | TEX                                          |
|  |     |      |    |     |     |                  | IN CHARGE<br>C. TAYLOR | Houston, Texas 77042 USA<br>Tel (713) 783 2787 Fax (713) 343 1467 | Dallas, Texas 75204<br>Tel (214) 217 2200   Fax (214) 217 2201 | CEN                                          |
|  | REV | DATE | BY | СНК | APP | PP DESCRIPTION 2 | DATE 2/25/2019         | www.arup.com<br>Texas Registered Engineering Firm: F-1990         | www.freese.com<br>Texas Registered Engineering Firm: F-2144    | 1409 South Lamar Street, Sulte 1022,         |





|  |     |      |    |     |     |             |           |                                                                                                    |                                                                                                      | DALLAS TO HOUSTON HIGH-SI                   |
|--|-----|------|----|-----|-----|-------------|-----------|----------------------------------------------------------------------------------------------------|------------------------------------------------------------------------------------------------------|---------------------------------------------|
|  |     |      |    |     |     |             |           | ARUP                                                                                               | FREESE<br>NICH