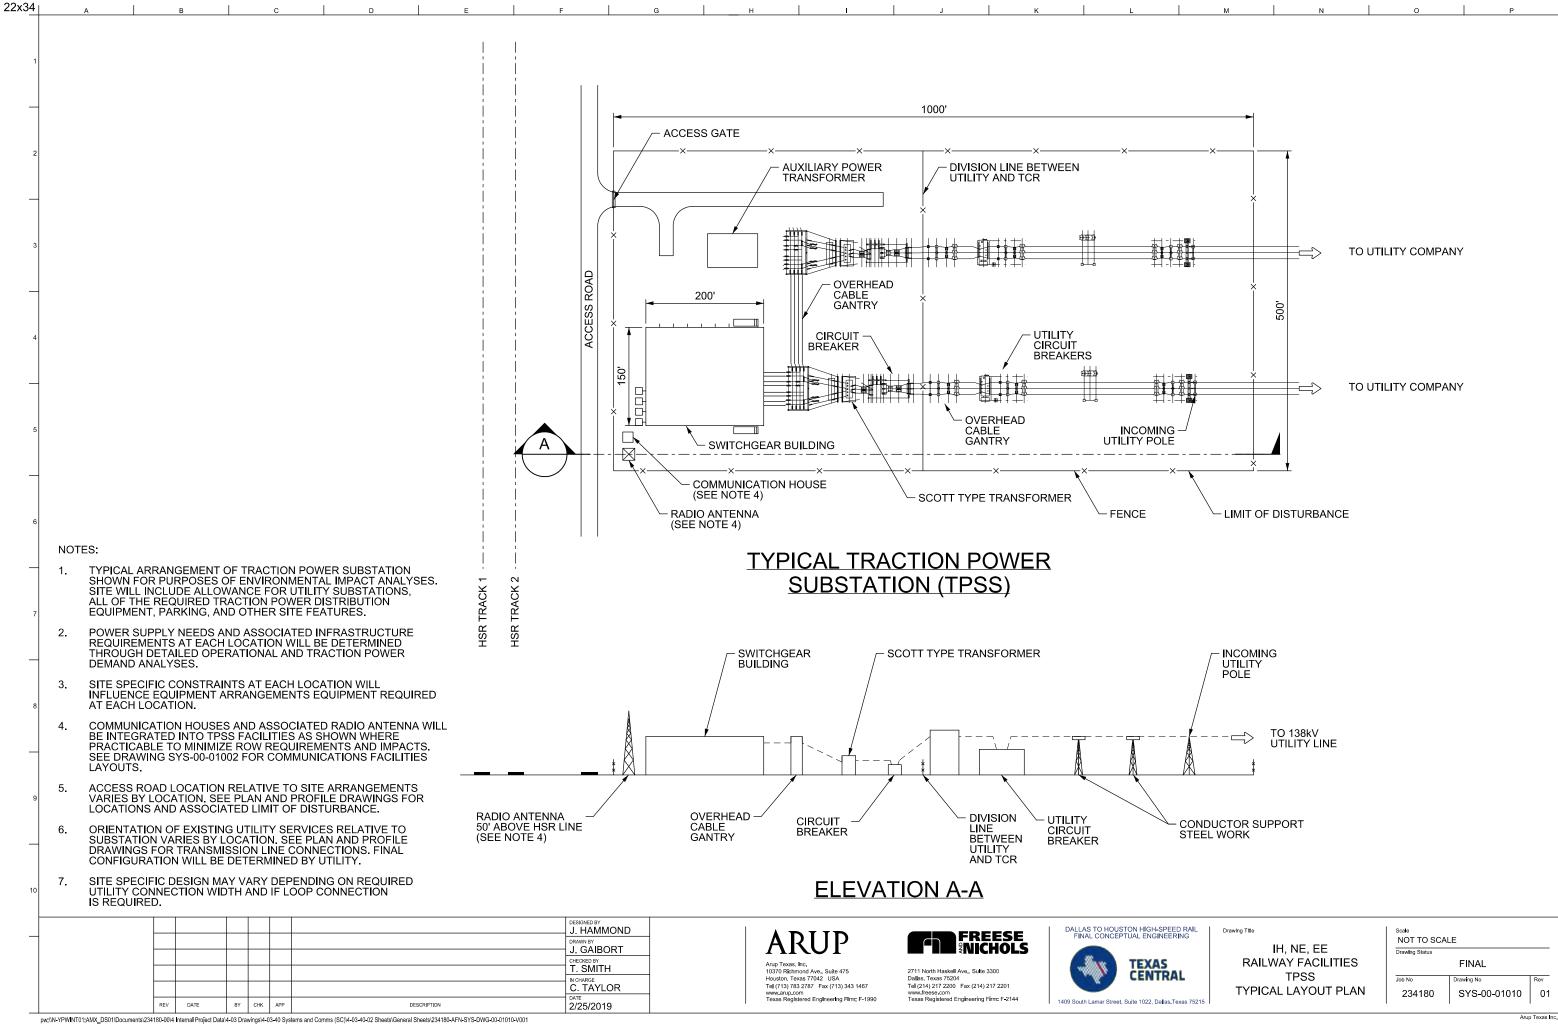

3) 343 1467<br>www.arup.com<br>Texas Registered Engineering Firm: F-1990 | Tel (214) 217 2200 Fax (214) 217 2201<br>www.freese.com<br>Texas Registered Engineering Firm: F-2144 |                  |
| REV | DATE | BY | СНК | APP | DESCRIPTION | 2/25/2019  | Texas Registered Engineering Firm, F=1550                                                          | 1. 1.                                                                                                | 1409 South Lamar |

pw:\\N-YPWINT01:AMX\_DS01\Documents\234180-00\4 Internal Project Data\4-03 Drawings\4-03-10 General (PG)\4-03-10-02 Sheets\234180-AFN-GEN-DWG-00-00031-V002

22x34

HOUSTON HIGH-SPEED RAIL NCEPTUAL ENGINEERING TEXASS CENTRAL Brawing Title GENERAL GENERAL State NO SCALE Drawing Status FINAL Job No 234180 GEN-00-0000 01





| 22x34 | A B C D E                                                                                                                                                                                                                                                                                                                                   | F G                                                               | н                                        | [ I                                                                                                                                             | J                                                                                                                                                                  | К   L