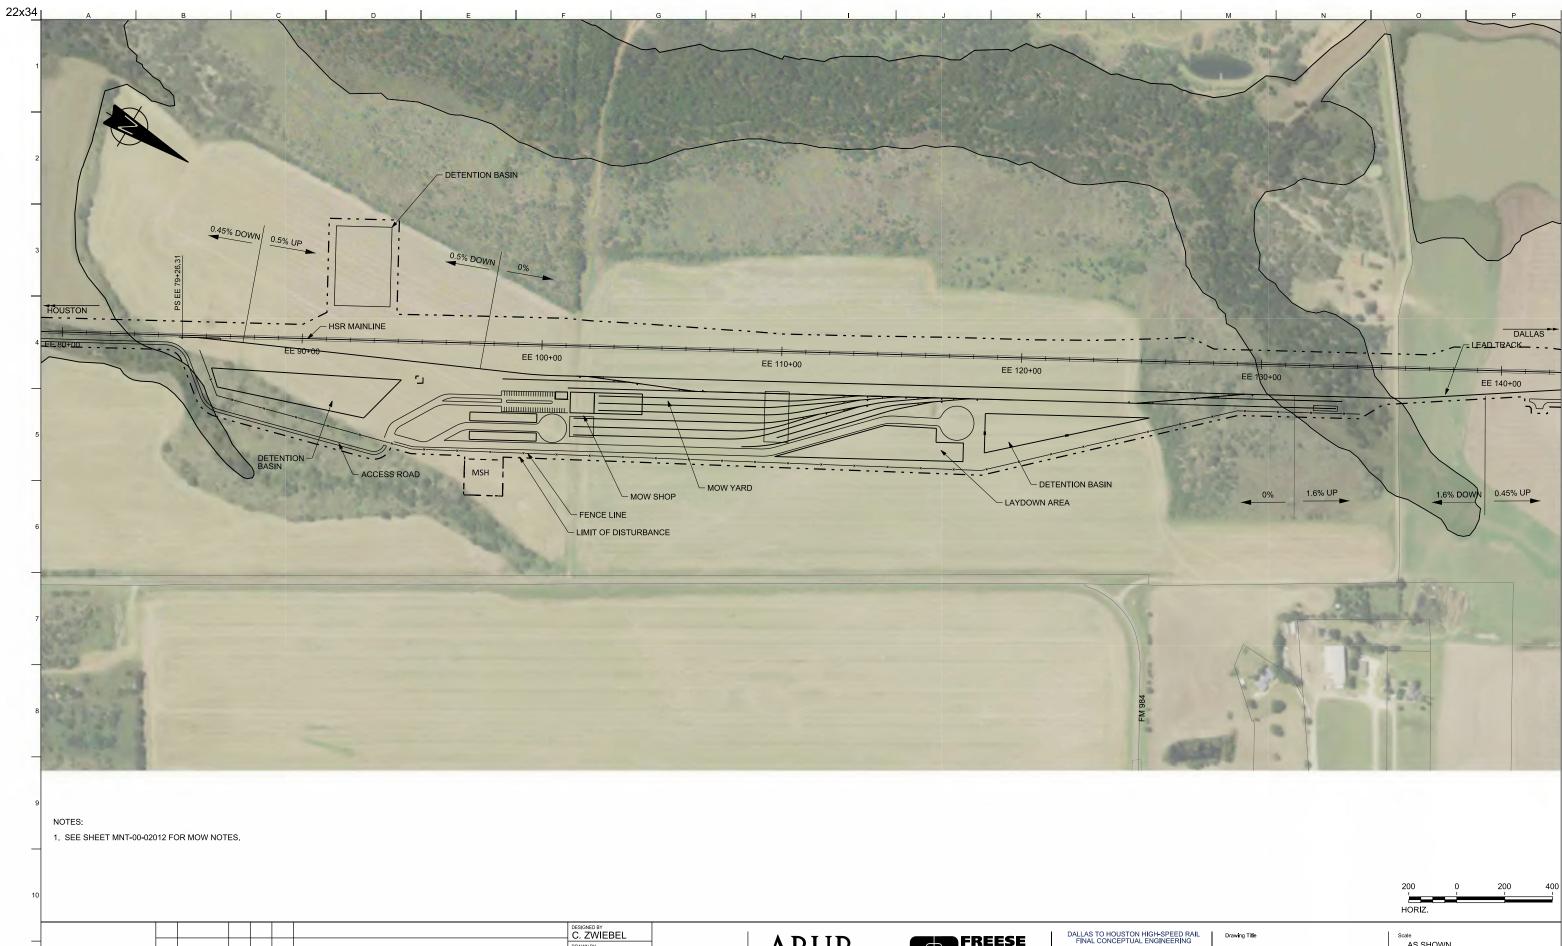

14) 217 2201<br>www.freese.com<br>Texas Registered Engineering Firm: F-2144 |                                         |
| _ | REV  | DATE | BY | СНК | APP | DESCRIPTION | 2/25/2019                | Texas Registered Engineering Finit F-1550                                                          |                                                                                                      | 1409 South Lamar Street, Sulte 1022, Da |
|   | <br> |      |    |     |     |             |                          |                                                                                                    |                                                                                                      |                                         |

LAYOUT - SHEET 3 OF 3

234180



|  |     |      |    |     |       |             | C. ZWIEBEL              |                                                                                                                                                            |
|--|-----|------|----|-----|-------|-------------|-------------------------|------------------------------------------------------------------------------------------------------------------------------------------------------------|
|  |     |      |    | _   | _     |             |                         | - ARUP <b>FREESE</b> FINAL CONCEPTUAL ENGINEERING                                                                                                          |
|  |     |      |    |     | _     |             | CHECKED BY<br>T. WAGNER | Arup Texas, Inc.<br