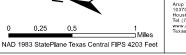

Urban Regions do not require Wildlife Crossings due to the low potential for wildlife in the area. See FCE Report, Chapter 16 for more information.

IH Segment THSR Potential Wildlife Crossings Sheet 12 of 15

| File Name<br>45_WildlifeCrossings.mxd |                         | Date<br>02/25/2019 |             | 5/2019    |  |
|---------------------------------------|-------------------------|--------------------|-------------|-----------|--|
| Status<br>FINAL                       |                         |                    | Drawn<br>MF |           |  |
| Job No<br>234180-00                   | Drawing<br>WLC-IH-04007 |                    | 1           | Rev<br>P1 |  |



Picton, 8-15% slope

Bienville, 0-3% slope

Flo, 1-8% slope

Wildlife Movement

Potential Wildlife Crossing

Fals





Notes:

- Notes:
   Infrastructure configuration shown represents Conceptual Engineering drawings in FCE Report. Approximate limits shown for purposes of wildlife crossing considerations. More detail on infrastructure configurations, profile elevations, culvert locations, roadway crossings and other considerations provided on engineering drawings.
   Areas shown as Restricted illustrates general limits where infrastructure configuration would restrict crossing of HSR ROW by wildlife, except for small animals identified in FCE Report at culvert locations and designated Wildlife Crossing locations.
   More detailed analysis of specific Wildlife Crossing locations and provisions will be developed based upon results of environmental analysis and coordination with relevant agencies, regulat