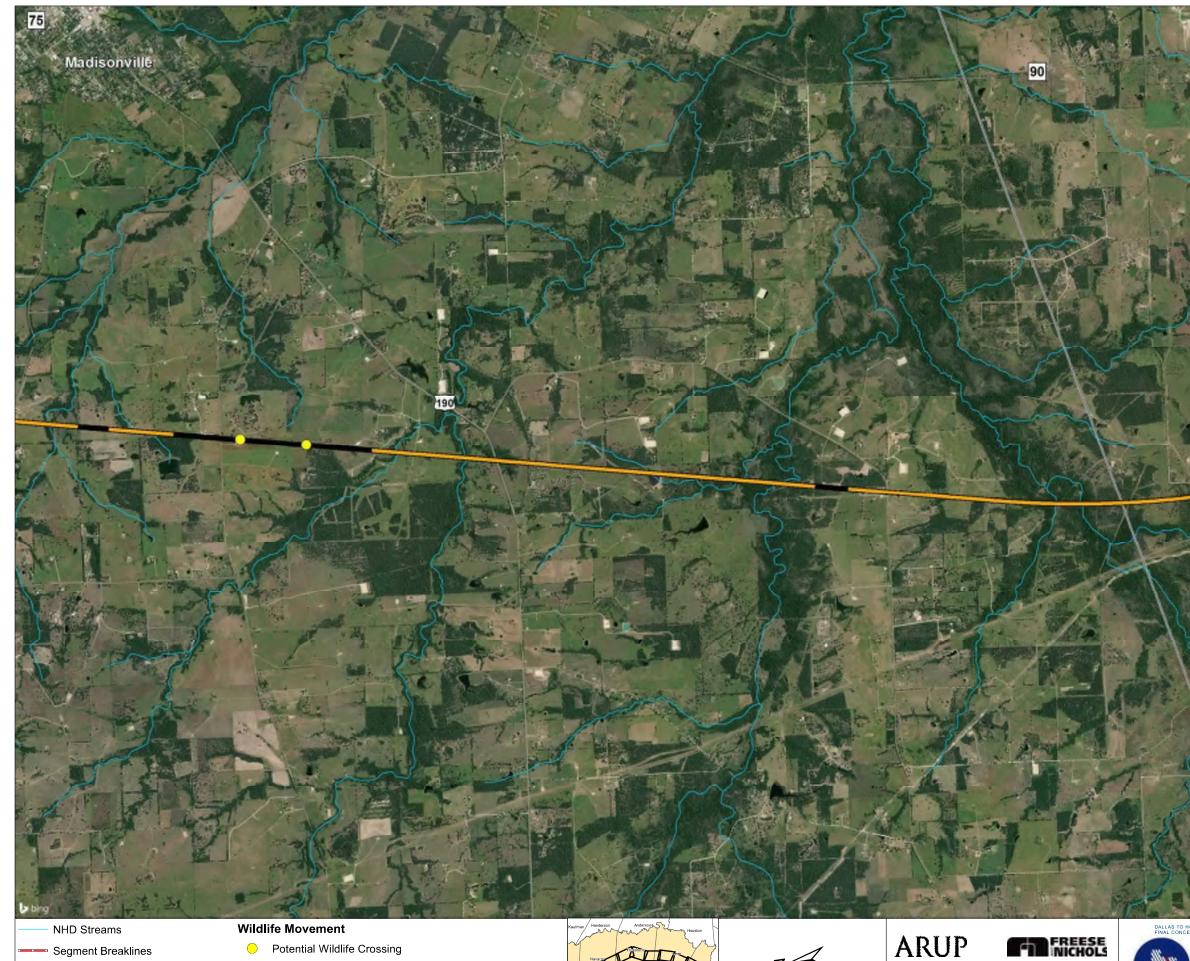

|   |               | GENERAL - CIVIL RAIL - TYPICAL SECTIONS - SHEET 10 OF 13               |
|---|---------------|------------------------------------------------------------------------|
|   | CVL-00-03011  | GENERAL - CIVIL RAIL - TYPICAL SECTIONS - SHEET 11 OF 13               |
|   | CVL-00-03012  | GENERAL - CIVIL RAIL - TYPICAL SECTIONS - SHEET 12 OF 13               |
| 4 | CVL-00-03013  | GENERAL - CIVIL RAIL - TYPICAL SECTIONS - SHEET 13 OF 13               |
| " |               | 1A-3 ROADWAY AND GRADE SEPARATION TYPICAL SECTIONS                     |
|   | CVL-00-03030  | GENERAL - CIVIL HIGHWAY - TYPICAL SECTIONS SHEET 1 OF 4                |
|   |               | GENERAL - CIVIL HIGHWAY - TYPICAL SECTIONS SHEET 2 OF 4                |
| _ |               | GENERAL - CIVIL HIGHWAY - TYPICAL SECTIONS SHEET 3 OF 4                |
|   |               | GENERAL - CIVIL HIGHWAY - TYPICAL SECTIONS SHEET 3 OF 4                |
|   | CVL-00-03034  | GENERAL - CIVIL HIGHWAY - ROAD OVER RAIL GRADE SEPARATION              |
|   |               | 1A-4 CIVIL STRUCTURES TYPICAL DETAILS                                  |
| 5 |               | GENERAL - CIVIL STRUCTURES - STRUCTURAL VIADUCT-TYPICAL DETAIL         |
|   |               | GENERAL - CIVIL STRUCTURES - STRADDLE BENT- SHEET 1 OF 2               |
|   |               | GENERAL - CIVIL STRUCTURES - STRADDLE BENT- SHEET 2 OF 2               |
|   |               | GENERAL - CIVIL STRUCTURES - RETAINED FILL - TYPICAL DETAIL            |
| _ |               | GENERAL - CIVIL STRUCTURES - RETAINED CUT - TYPICAL DETAIL             |
|   |               | GENERAL - CIVIL STRUCTURES - CULVERT AND ANIMAL CROSSING- SHEET 1 OF 2 |
|   |               | GENERAL - CIVIL STRUCTURES - CULVERT AND ANIMAL CROSSING- SHEET 2 OF 2 |
|   |               | GENERAL - CIVIL STRUCTURES - CULVERT TYPICAL DETAIL - SHEET 1 OF 2     |
| 6 |               | GENERAL - CIVIL STRUCTURES - CULVERT TYPICAL DETAIL - SHEET 2 OF 2     |
|   |               | GENERAL - CIVIL STRUCTURES - WILDLIFE CROSSINGS FENCE DETAILS          |
|   |               | GENERAL - CIVIL STRUCTURES - SLAB BRIDGE TYPICAL DETAIL                |
|   |               | GENERAL - CIVIL STRUCTURES - HONEY SPRING CEMETERY - NETWORK TIED ARCH |
| - |               | GENERAL - CIVIL STRUCTURES - NETWORK TIED ARCH - ELEVATION             |
|   |               | GENERAL - CIVIL STRUCTURES - NETWORK TIED ARCH - SECTION               |
|   |               | GENERAL - CIVIL STRUCTURES - NETWORK TIED ARCH - DETAILS               |
|   |               | 1A-5 CIVIL UTILITIES TYPICAL DETAILS                                   |
| 7 |               | GENERAL - CIVIL UTILITIES - TYPICAL CROSSING DETAIL - SHEET 1 OF 1     |
|   |               | 1A-6 GENERAL - ALIGNMENT CURVE DATA TABLES                             |
|   |               | GENERAL - ALIGNMENT AND CURVE DATA SHEET 1 OF 2                        |
|   |               | GENERAL - ALIGNMENT AND CURVE DATA SHEET 2 OF 2                        |
| _ | VOLUME 1B     | - GENERAL SHEETS & TYPICAL SECTIONS                                    |
|   | DRAWING NO.   | DRAWING DESCRIPTIONS                                                   |
|   | GEN-00-00011  | GENERAL - ROADWAY ANNOTATION TO CLARIFY DESIGN INTENT                  |
| 8 |               | 1B-1 RAILWAY TYPICAL SECTIONS                                          |
|   |               | GENERAL - CIVIL RAIL - TYPICAL SECTIONS - SHEET 1 OF 11                |
|   |               | GENERAL - CIVIL RAIL - TYPICAL SECTIONS - SHEET 2 OF 11                |
|   | CVL-00-03003B |                                                                        |
|   | CVI_00_03004B | CENERAL CIVIL RALL TYRICAL SECTIONS SHEET 4 OF 11                      |