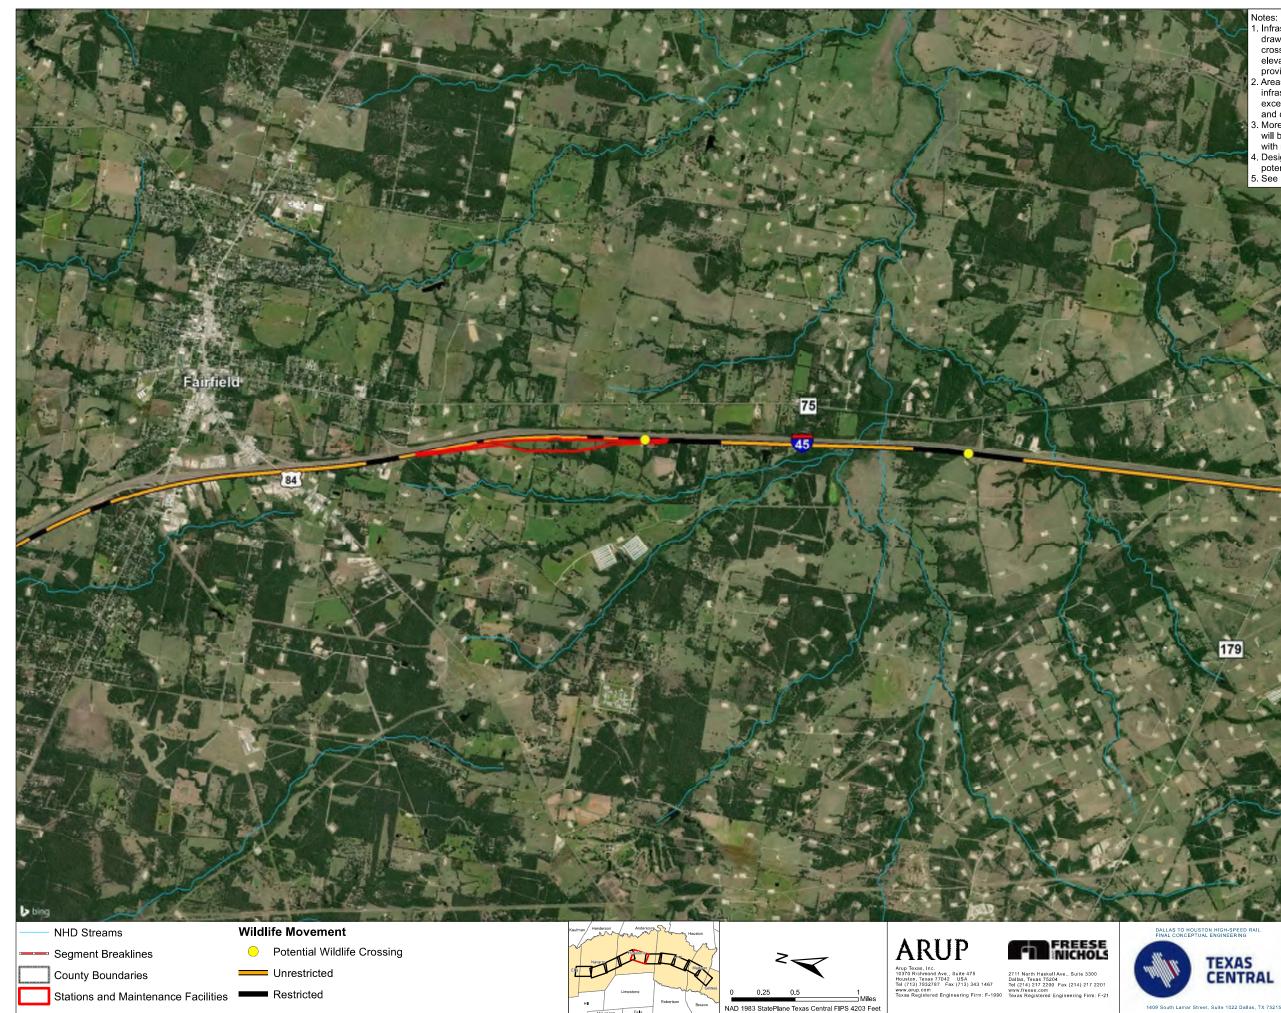

|   |               | GENERAL - CIVIL RAIL - TYPICAL SECTIONS - SHEET 10 OF 13               |
|---|---------------|------------------------------------------------------------------------|
|   | CVL-00-03011  | GENERAL - CIVIL RAIL - TYPICAL SECTIONS - SHEET 11 OF 13               |
|   | CVL-00-03012  | GENERAL - CIVIL RAIL - TYPICAL SECTIONS - SHEET 12 OF 13               |
| 4 | CVL-00-03013  | GENERAL - CIVIL RAIL - TYPICAL SECTIONS - SHEET 13 OF 13               |
| " |               | 1A-3 ROADWAY AND GRADE SEPARATION TYPICAL SECTIONS                     |
|   | CVL-00-03030  | GENERAL - CIVIL HIGHWAY - TYPICAL SECTIONS SHEET 1 OF 4                |
|   |               | GENERAL - CIVIL HIGHWAY - TYPICAL SECTIONS SHEET 2 OF 4                |
| _ |               | GENERAL - CIVIL HIGHWAY - TYPICAL SECTIONS SHEET 3 OF 4                |
|   |               | GENERAL - CIVIL HIGHWAY - TYPICAL SECTIONS SHEET 3 OF 4                |
|   | CVL-00-03034  | GENERAL - CIVIL HIGHWAY - ROAD OVER RAIL GRADE SEPARATION              |
|   |               | 1A-4 CIVIL STRUCTURES TYPICAL DETAILS                                  |
| 5 |               | GENERAL - CIVIL STRUCTURES - STRUCTURAL VIADUCT-TYPICAL DETAIL         |
|   |               | GENERAL - CIVIL STRUCTURES - STRADDLE BENT- SHEET 1 OF 2               |
|   |               | GENERAL - CIVIL STRUCTURES - STRADDLE BENT- SHEET 2 OF 2               |
|   |               | GENERAL - CIVIL STRUCTURES - RETAINED FILL - TYPICAL DETAIL            |
| _ |               | GENERAL - CIVIL STRUCTURES - RETAINED CUT - TYPICAL DETAIL             |
|   |               | GENERAL - CIVIL STRUCTURES - CULVERT AND ANIMAL CROSSING- SHEET 1 OF 2 |
|   |               | GENERAL - CIVIL STRUCTURES - CULVERT AND ANIMAL CROSSING- SHEET 2 OF 2 |
|   |               | GENERAL - CIVIL STRUCTURES - CULVERT TYPICAL DETAIL - SHEET 1 OF 2     |
| 6 |               | GENERAL - CIVIL STRUCTURES - CULVERT TYPICAL DETAIL - SHEET 2 OF 2     |
|   |               | GENERAL - CIVIL STRUCTURES - WILDLIFE CROSSINGS FENCE DETAILS          |
|   |               | GENERAL - CIVIL STRUCTURES - SLAB BRIDGE TYPICAL DETAIL                |
|   |               | GENERAL - CIVIL STRUCTURES - HONEY SPRING CEMETERY - NETWORK TIED ARCH |
| - |               | GENERAL - CIVIL STRUCTURES - NETWORK TIED ARCH - ELEVATION             |
|   |               | GENERAL - CIVIL STRUCTURES - NETWORK TIED ARCH - SECTION               |
|   |               | GENERAL - CIVIL STRUCTURES - NETWORK TIED ARCH - DETAILS               |
|   |               | 1A-5 CIVIL UTILITIES TYPICAL DETAILS                                   |
| 7 |               | GENERAL - CIVIL UTILITIES - TYPICAL CROSSING DETAIL - SHEET 1 OF 1     |
|   |               | 1A-6 GENERAL - ALIGNMENT CURVE DATA TABLES                             |
|   |               | GENERAL - ALIGNMENT AND CURVE DATA SHEET 1 OF 2                        |
|   |               | GENERAL - ALIGNMENT AND CURVE DATA SHEET 2 OF 2                        |
| _ | VOLUME 1B     | - GENERAL SHEETS & TYPICAL SECTIONS                                    |
|   | DRAWING NO.   | DRAWING DESCRIPTIONS                                                   |
|   | GEN-00-00011  | GENERAL - ROADWAY ANNOTATION TO CLARIFY DESIGN INTENT                  |
| 8 |               | 1B-1 RAILWAY TYPICAL SECTIONS                                          |
|   |               | GENERAL - CIVIL RAIL - TYPICAL SECTIONS - SHEET 1 OF 11                |
|   |               | GENERAL - CIVIL RAIL - TYPICAL SECTIONS - SHEET 2 OF 11                |
|   | CVL-00-03003B |                                                                        |
|   | CVI_00_03004B | CENERAL CIVIL RALL TYRICAL SECTIONS SHEET 4 OF 11                      |