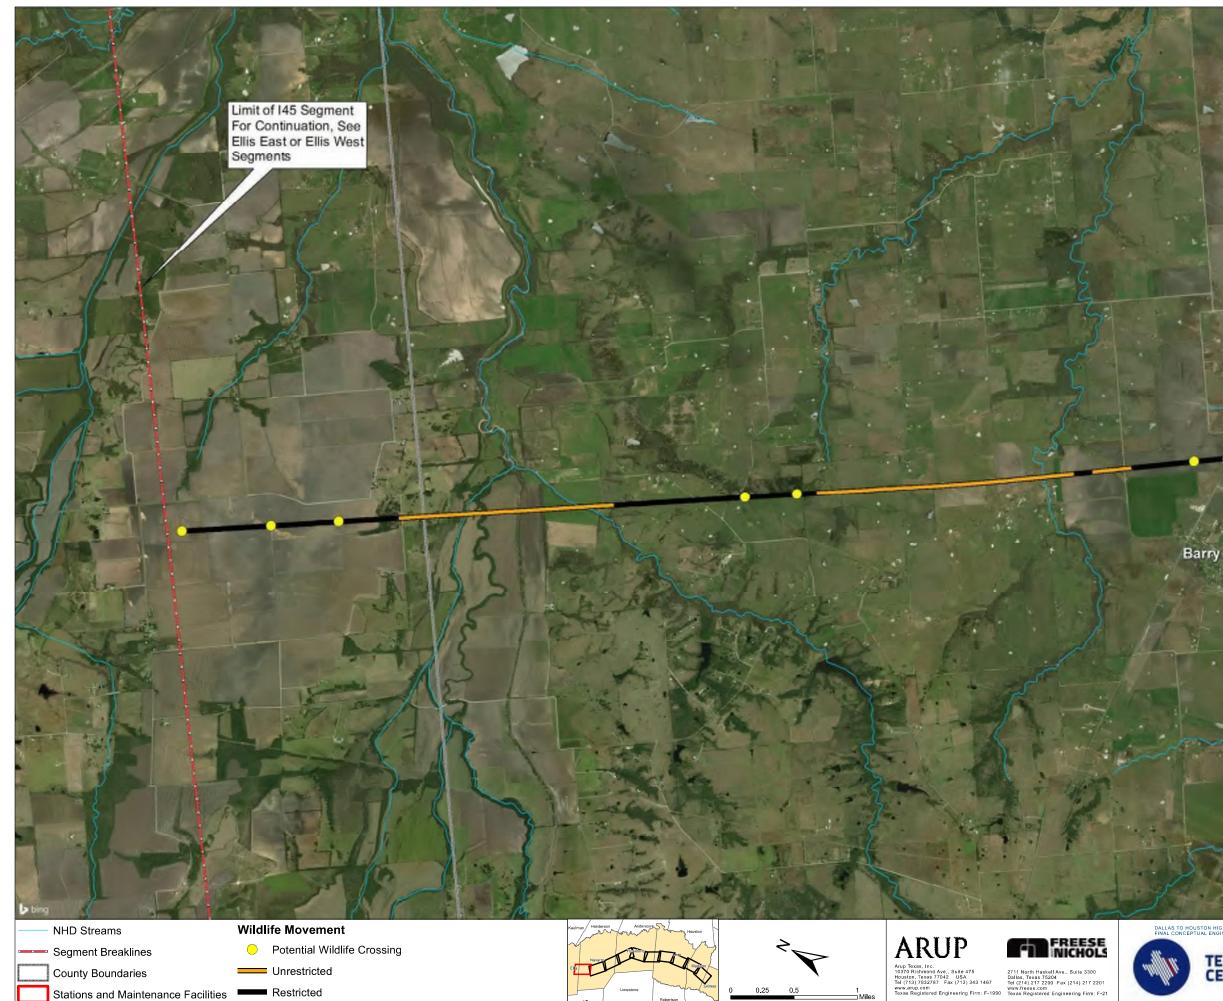

evant agencies, regulatory bodies, and project stakeholders.
- . Designated Urban Regions do not require Wildlife Crossings due to the low potential for wildlife in the area. See FCE Report, Chapter 16 for more information

DALLAS TO HOUSTON HIGH-SPEED RAIL FINAL CONCEPTUAL ENGINEERING



NE Segment THSR Potential Wildlife Crossings Sheet 5 of 15

| File Name<br>NavarroEast_WildlifeCrossings.mxd |                         | D | ate<br>02/2 | 5/2019    |  |
|------------------------------------------------|-------------------------|---|-------------|-----------|--|
| Status<br>FINAL                                |                         |   | Drawn<br>MP |           |  |
| Job No<br>234180-00                            | Drawing<br>WLC-NE-04003 |   | 1           | Rev<br>P1 |  |

Wortham



Fals

Stations and Maintenance Facilities Restricted

0.25

NAD 1983 StatePlane Texas Central FIPS 4203 Feet

#### Notes:

22

- Notes:
   Infrastructure configuration shown represents Conceptual Engineering drawings in FCE Report. Approximate limits shown for purposes of wildlife crossing considerations. More detail on infrastructure configurations, profile elevations, culvert locations, roadway crossings and other considerations provided on engineering drawings.
   Areas shown as Restricted illustrates general limits where infrastructure configuration would restrict crossing of HSR ROW by wildlife, except for small animals identified in FCE Report at culvert locations and designated Wildlife Crossing locations.
   More detailed analysis of specific Wildlife Crossing locations and provi