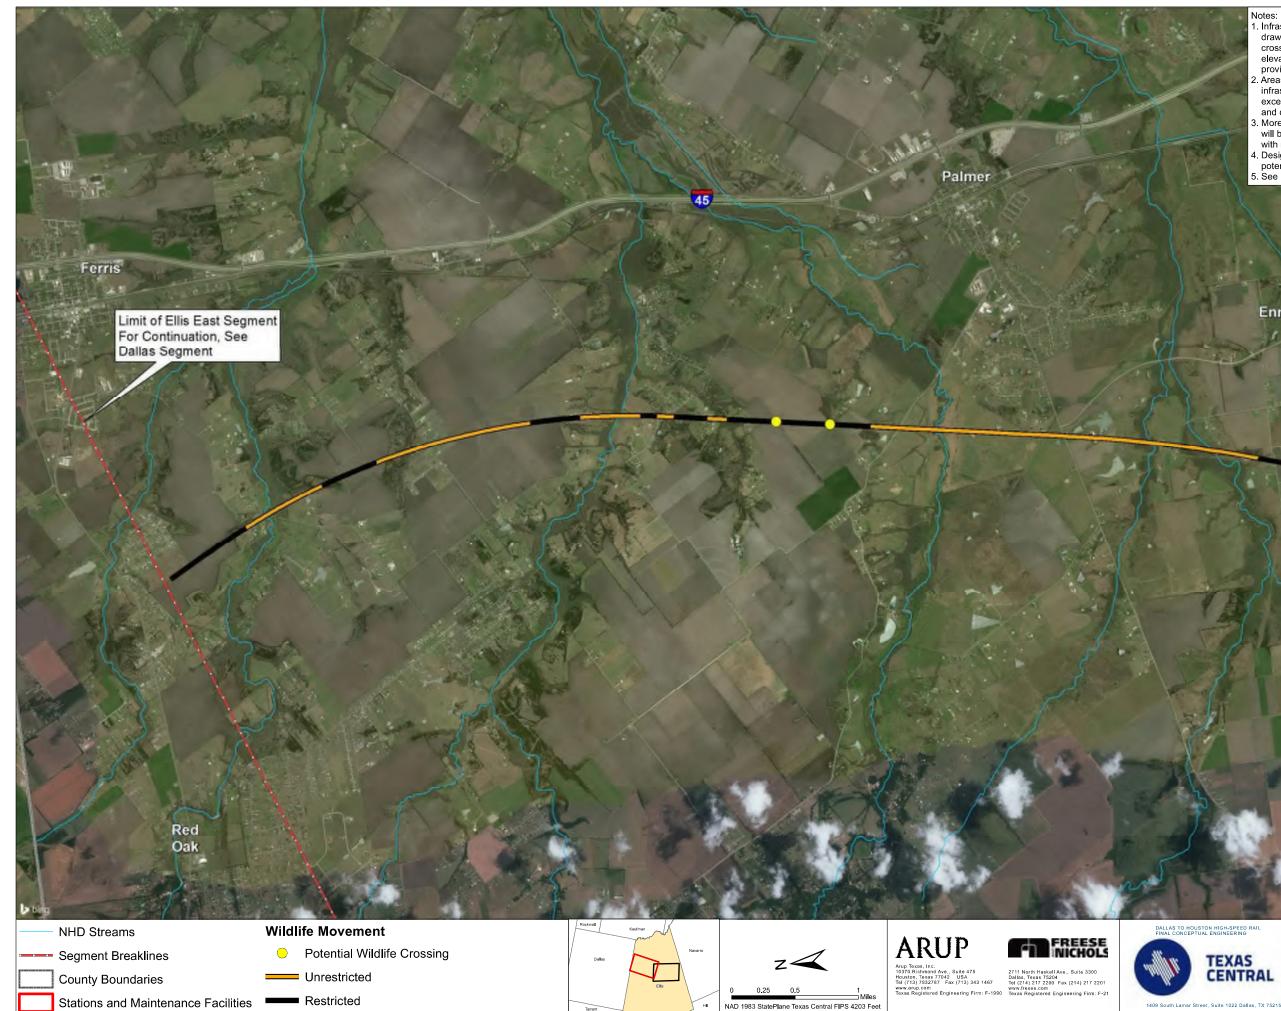

HE DRAFT EIS (DEIS), WHICH IDENTIFIED ALTERNATIVE A AS THE PREFERRED ALTERNATIVE, ADDITIONAL DESIGN DEVELOPMENT AND REFINEMENT OF ALTERNATIVE A WAS UNDERTAKEN TO MITIGATE IMPACTS AND TO IMPROVE CONSTRUCTABILITY THIS REPORT ADDRESSES THE REFINED DESIGN APPROACHES AND DETAILS FOR THE SEGMENTS IN BUILD ALTERNATIVE A. FOR ALL OTHER SEGMENTS NOT A PART OF THE PREFERRED ALTERNATIVE (ELLIS EAST NAVARRO EAST, AND IH-45 SEGMENTS), NO CHANGES TO DESIGN WERE ADVANCED OTHER THAN ALIGNMENT REVISIONS REQUIRED TO ACCOUNT FOR ALIGNMENT REVISIONS ADVANCED IN ALTERNATIVE A. TO FACILITATE COMPARISON FOR IMPACT ANALYSIS, THE APPENDICES TO THE FCE REPORT INCLUDES ALL SEGMENTS. THE DRAWING SET HAS BEEN ORGANIZED INTO VOLUMES 1A-5A AND 1B-5B, WITH THE PREFERRED ALTERNATIVE DESIGN DRAWINGS INCLUDED IN THE 1A-5A



Imagery Source: Bing Aerial Imagery

- Notes:
  1. Infrastructure configuration shown represents Conceptual Engineering drawings in FCE Report. Approximate limits shown for purposes of wildlife crossing considerations. More detail on infrastructure configurations, profile elevations, culvert locations, roadway crossings and other considerations provided on engineering drawings.
  2. Areas shown as Restricted illustrates general limits where infrastructure configuration would restrict crossing of HSR ROW by wildlife, except for small animals identified in FCE Report at culvert locations and designated Wildlife Crossing locations.
  3. More detailed analysis of specific Wildlife Crossing locations and provisions will be developed based upon results of environmental analysis and coordinatio