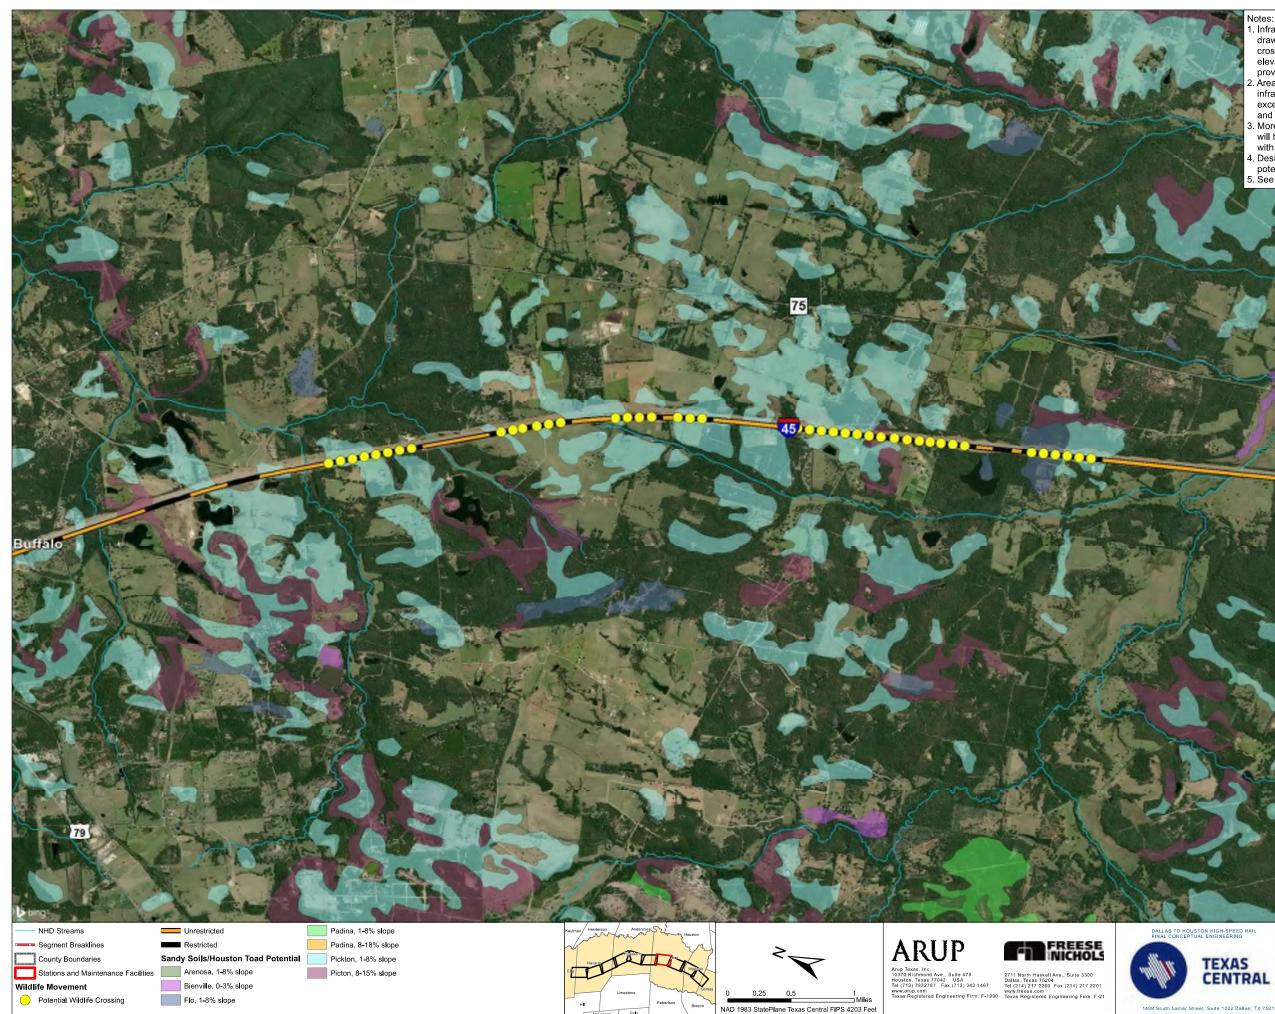

|   |               | GENERAL - CIVIL RAIL - TYPICAL SECTIONS - SHEET 10 OF 13               |
|---|---------------|------------------------------------------------------------------------|
|   | CVL-00-03011  | GENERAL - CIVIL RAIL - TYPICAL SECTIONS - SHEET 11 OF 13               |
|   | CVL-00-03012  | GENERAL - CIVIL RAIL - TYPICAL SECTIONS - SHEET 12 OF 13               |
| 4 | CVL-00-03013  | GENERAL - CIVIL RAIL - TYPICAL SECTIONS - SHEET 13 OF 13               |
| " |               | 1A-3 ROADWAY AND GRADE SEPARATION TYPICAL SECTIONS                     |
|   | CVL-00-03030  | GENERAL - CIVIL HIGHWAY - TYPICAL SECTIONS SHEET 1 OF 4                |
|   |               | GENERAL - CIVIL HIGHWAY - TYPICAL SECTIONS SHEET 2 OF 4                |
| _ |               | GENERAL - CIVIL HIGHWAY - TYPICAL SECTIONS SHEET 3 OF 4                |
|   |               | GENERAL - CIVIL HIGHWAY - TYPICAL SECTIONS SHEET 3 OF 4                |
|   | CVL-00-03034  | GENERAL - CIVIL HIGHWAY - ROAD OVER RAIL GRADE SEPARATION              |
|   |               | 1A-4 CIVIL STRUCTURES TYPICAL DETAILS                                  |
| 5 |               | GENERAL - CIVIL STRUCTURES - STRUCTURAL VIADUCT-TYPICAL DETAIL         |
|   |               | GENERAL - CIVIL STRUCTURES - STRADDLE BENT- SHEET 1 OF 2               |
|   |               | GENERAL - CIVIL STRUCTURES - STRADDLE BENT- SHEET 2 OF 2               |
|   |               | GENERAL - CIVIL STRUCTURES - RETAINED FILL - TYPICAL DETAIL            |
| _ |               | GENERAL - CIVIL STRUCTURES - RETAINED CUT - TYPICAL DETAIL             |
|   |               | GENERAL - CIVIL STRUCTURES - CULVERT AND ANIMAL CROSSING- SHEET 1 OF 2 |
|   |               | GENERAL - CIVIL STRUCTURES - CULVERT AND ANIMAL CROSSING- SHEET 2 OF 2 |
|   |               | GENERAL - CIVIL STRUCTURES - CULVERT TYPICAL DETAIL - SHEET 1 OF 2     |
| 6 |               | GENERAL - CIVIL STRUCTURES - CULVERT TYPICAL DETAIL - SHEET 2 OF 2     |
|   |               | GENERAL - CIVIL STRUCTURES - WILDLIFE CROSSINGS FENCE DETAILS          |
|   |               | GENERAL - CIVIL STRUCTURES - SLAB BRIDGE TYPICAL DETAIL                |
|   |               | GENERAL - CIVIL STRUCTURES - HONEY SPRING CEMETERY - NETWORK TIED ARCH |
| - |               | GENERAL - CIVIL STRUCTURES - NETWORK TIED ARCH - ELEVATION             |
|   |               | GENERAL - CIVIL STRUCTURES - NETWORK TIED ARCH - SECTION               |
|   |               | GENERAL - CIVIL STRUCTURES - NETWORK TIED ARCH - DETAILS               |
|   |               | 1A-5 CIVIL UTILITIES TYPICAL DETAILS                                   |
| 7 |               | GENERAL - CIVIL UTILITIES - TYPICAL CROSSING DETAIL - SHEET 1 OF 1     |
|   |               | 1A-6 GENERAL - ALIGNMENT CURVE DATA TABLES                             |
|   |               | GENERAL - ALIGNMENT AND CURVE DATA SHEET 1 OF 2                        |
|   |               | GENERAL - ALIGNMENT AND CURVE DATA SHEET 2 OF 2                        |
| _ | VOLUME 1B     | - GENERAL SHEETS & TYPICAL SECTIONS                                    |
|   | DRAWING NO.   | DRAWING DESCRIPTIONS                                                   |
|   | GEN-00-00011  | GENERAL - ROADWAY ANNOTATION TO CLARIFY DESIGN INTENT                  |
| 8 |               | 1B-1 RAILWAY TYPICAL SECTIONS                                          |
|   |               | GENERAL - CIVIL RAIL - TYPICAL SECTIONS - SHEET 1 OF 11                |
|   |               | GENERAL - CIVIL RAIL - TYPICAL SECTIONS - SHEET 2 OF 11                |
|   | CVL-00-03003B |                                                                        |
|   | CVI_00_03004B | CENERAL CIVIL RALL TYRICAL SECTIONS SHEET 4 OF 11                      |