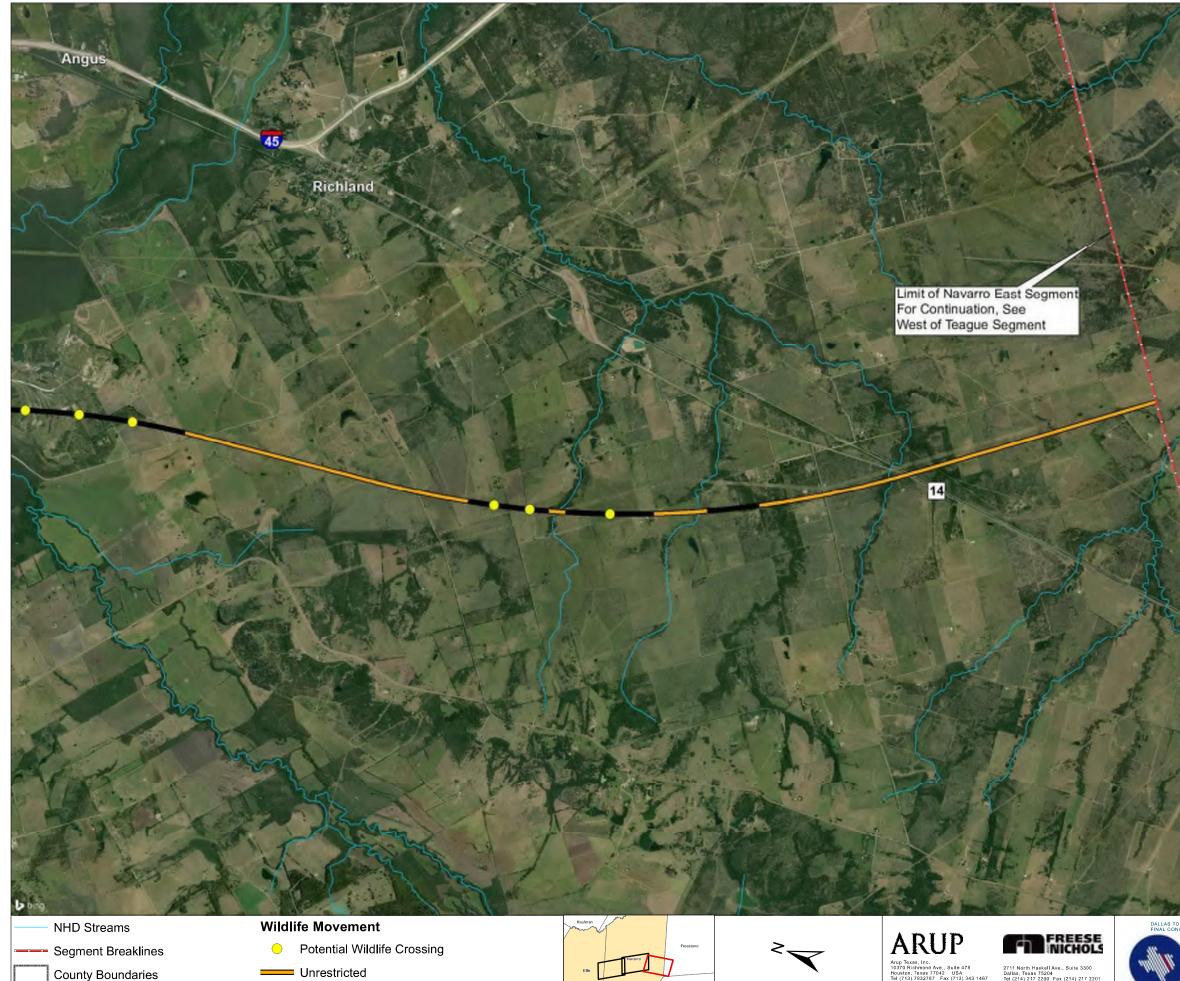

loped based upon results of environmental analysis and coordination with relevant agencies, regulatory bodies, and project stakeholders.
   Designated Urban Regions do not require Wildlife Crossings due to the low potential for wildlife in the area.
   See FCE Report, Chapter 16 for more information.

NE Segment THSR Potential Wildlife Crossings Sheet 4 of 15

| File Name<br>NavarroEast_WildlifeCrossings.mxd |                         | D | ate<br>02/2   | 5/2019    |
|------------------------------------------------|-------------------------|---|---------------|-----------|
| Status<br>FINAL                                |                         |   | Drawn I<br>MK |           |
| Job No<br>234180-00                            | Drawing<br>WLC-NE-04002 |   | 1             | Rev<br>P1 |



| magery Source: | Bing Aerial Imagery |  |
|----------------|---------------------|--|

Stations and Maintenance Facilities Restricted









Notes:

- Notes:
  1. Infrastructure configuration shown represents Conceptual Engineering drawings in FCE Report. Approximate limits shown for purposes of wildlife crossing considerations. More detail on infrastructure configurations, profile elevations, culvert locations, roadway crossings and other considerations provided on engineering drawings.
  2. Areas shown as Restricted illustrates general limits where infrastructure configuration would restrict crossing of HSR ROW by wildlife, except for small animals identified in FCE Report at culvert locations and designated Wildlife Crossing locations.
  3. More detailed analysis of specific Wildl