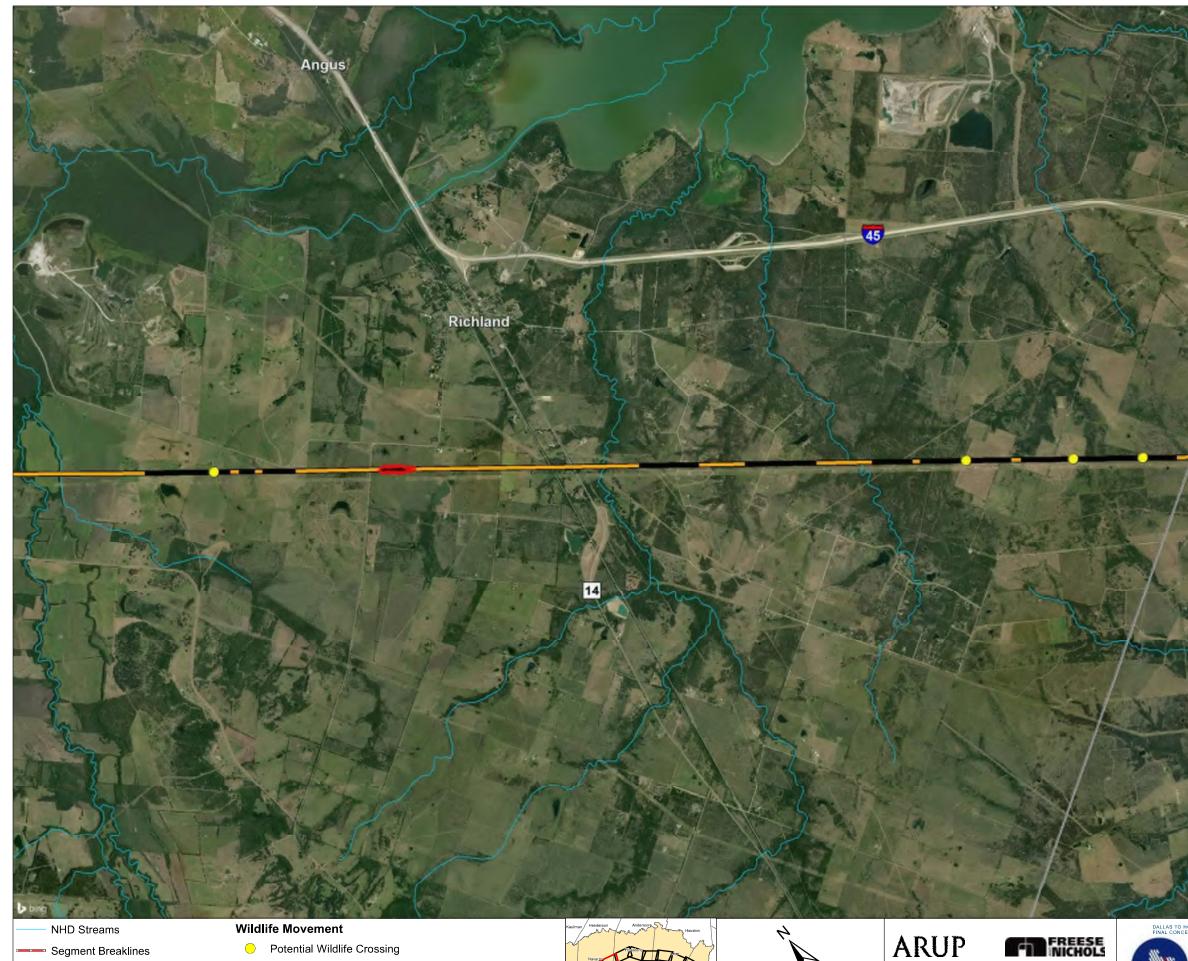

|   |               | GENERAL - CIVIL RAIL - TYPICAL SECTIONS - SHEET 10 OF 13               |
|---|---------------|------------------------------------------------------------------------|
|   | CVL-00-03011  | GENERAL - CIVIL RAIL - TYPICAL SECTIONS - SHEET 11 OF 13               |
|   | CVL-00-03012  | GENERAL - CIVIL RAIL - TYPICAL SECTIONS - SHEET 12 OF 13               |
| 4 | CVL-00-03013  | GENERAL - CIVIL RAIL - TYPICAL SECTIONS - SHEET 13 OF 13               |
| " |               | 1A-3 ROADWAY AND GRADE SEPARATION TYPICAL SECTIONS                     |
|   | CVL-00-03030  | GENERAL - CIVIL HIGHWAY - TYPICAL SECTIONS SHEET 1 OF 4                |
|   |               | GENERAL - CIVIL HIGHWAY - TYPICAL SECTIONS SHEET 2 OF 4                |
| _ |               | GENERAL - CIVIL HIGHWAY - TYPICAL SECTIONS SHEET 3 OF 4                |
|   |               | GENERAL - CIVIL HIGHWAY - TYPICAL SECTIONS SHEET 3 OF 4                |
|   | CVL-00-03034  | GENERAL - CIVIL HIGHWAY - ROAD OVER RAIL GRADE SEPARATION              |
|   |               | 1A-4 CIVIL STRUCTURES TYPICAL DETAILS                                  |
| 5 |               | GENERAL - CIVIL STRUCTURES - STRUCTURAL VIADUCT-TYPICAL DETAIL         |
|   |               | GENERAL - CIVIL STRUCTURES - STRADDLE BENT- SHEET 1 OF 2               |
|   |               | GENERAL - CIVIL STRUCTURES - STRADDLE BENT- SHEET 2 OF 2               |
|   |               | GENERAL - CIVIL STRUCTURES - RETAINED FILL - TYPICAL DETAIL            |
| _ |               | GENERAL - CIVIL STRUCTURES - RETAINED CUT - TYPICAL DETAIL             |
|   |               | GENERAL - CIVIL STRUCTURES - CULVERT AND ANIMAL CROSSING- SHEET 1 OF 2 |
|   |               | GENERAL - CIVIL STRUCTURES - CULVERT AND ANIMAL CROSSING- SHEET 2 OF 2 |
|   |               | GENERAL - CIVIL STRUCTURES - CULVERT TYPICAL DETAIL - SHEET 1 OF 2     |
| 6 |               | GENERAL - CIVIL STRUCTURES - CULVERT TYPICAL DETAIL - SHEET 2 OF 2     |
|   |               | GENERAL - CIVIL STRUCTURES - WILDLIFE CROSSINGS FENCE DETAILS          |
|   |               | GENERAL - CIVIL STRUCTURES - SLAB BRIDGE TYPICAL DETAIL                |
|   |               | GENERAL - CIVIL STRUCTURES - HONEY SPRING CEMETERY - NETWORK TIED ARCH |
| - |               | GENERAL - CIVIL STRUCTURES - NETWORK TIED ARCH - ELEVATION             |
|   |               | GENERAL - CIVIL STRUCTURES - NETWORK TIED ARCH - SECTION               |
|   |               | GENERAL - CIVIL STRUCTURES - NETWORK TIED ARCH - DETAILS               |
|   |               | 1A-5 CIVIL UTILITIES TYPICAL DETAILS                                   |
| 7 |               | GENERAL - CIVIL UTILITIES - TYPICAL CROSSING DETAIL - SHEET 1 OF 1     |
|   |               | 1A-6 GENERAL - ALIGNMENT CURVE DATA TABLES                             |
|   |               | GENERAL - ALIGNMENT AND CURVE DATA SHEET 1 OF 2                        |
|   |               | GENERAL - ALIGNMENT AND CURVE DATA SHEET 2 OF 2                        |
| _ | VOLUME 1B     | - GENERAL SHEETS & TYPICAL SECTIONS                                    |
|   | DRAWING NO.   | DRAWING DESCRIPTIONS                                                   |
|   | GEN-00-00011  | GENERAL - ROADWAY ANNOTATION TO CLARIFY DESIGN INTENT                  |
| 8 |               | 1B-1 RAILWAY TYPICAL SECTIONS                                          |
|   |               | GENERAL - CIVIL RAIL - TYPICAL SECTIONS - SHEET 1 OF 11                |
|   |               | GENERAL - CIVIL RAIL - TYPICAL SECTIONS - SHEET 2 OF 11                |
|   | CVL-00-03003B |                                                                        |
|   | CVI_00_03004B | CENERAL CIVIL RALL TYRICAL SECTIONS SHEET 4 OF 11                      |