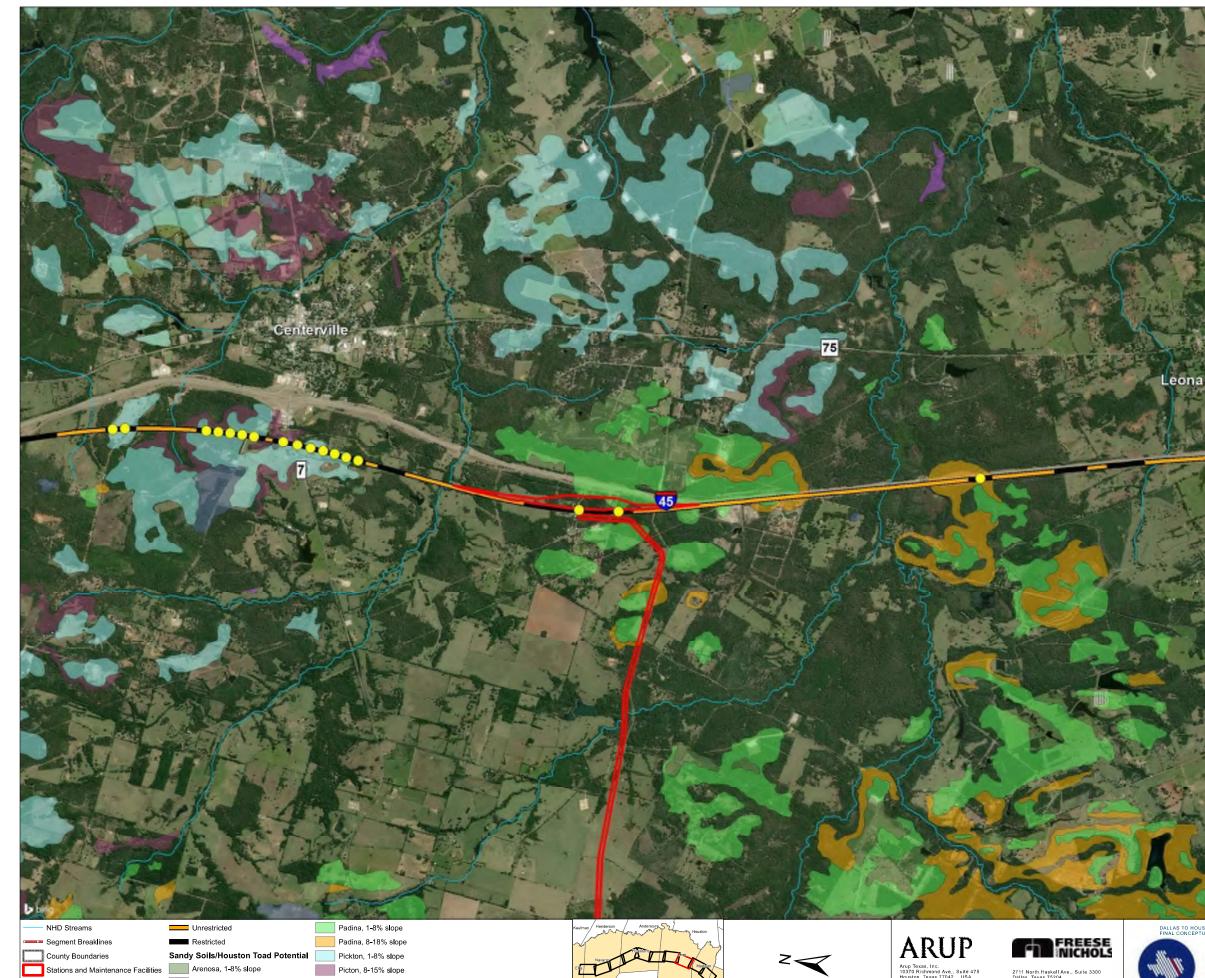

and project stakeholders.
   Designated Urban Regions do not require Wildlife Crossings due to the low

- Designated Urban Regions do not require Wildlife Crossings due to the low potential for wildlife in the area. See FCE Report, Chapter 16 for more information.

IH Segment THSR Potential Wildlife Crossings Sheet 12 of 15

| File Name<br>45_WildlifeCrossings.mxd |                         | Date<br>02/25/2019 |             | 5/2019    |  |
|---------------------------------------|-------------------------|--------------------|-------------|-----------|--|
| Status<br>FINAL                       |                         |                    | Drawn<br>MF |           |  |
| Job No<br>234180-00                   | Drawing<br>WLC-IH-04007 |                    | 1           | Rev<br>P1 |  |



Picton, 8-15% slope

Bienville, 0-3% slope

Flo, 1-8% slope

Wildlife Movement

Potential Wildlife Crossing

Fals





Notes:

- Notes:
   Infrastructure configuration shown represents Conceptual Engineering drawings in FCE Report. Approximate limits shown for purposes of wildlife crossing considerations. More detail on infrastructure configurations, profile elevations, culvert locations, roadway crossings and other considerations provided on engineering drawings.
   Areas shown as Restricted illustrates general limits where infrastructure configuration would restrict crossing of HSR ROW by wildlife, except for small animals identified in FCE Report at culvert locations and designated Wildlife Crossing locations.
   More detailed analysis of specific Wildlife Crossing locations and provi