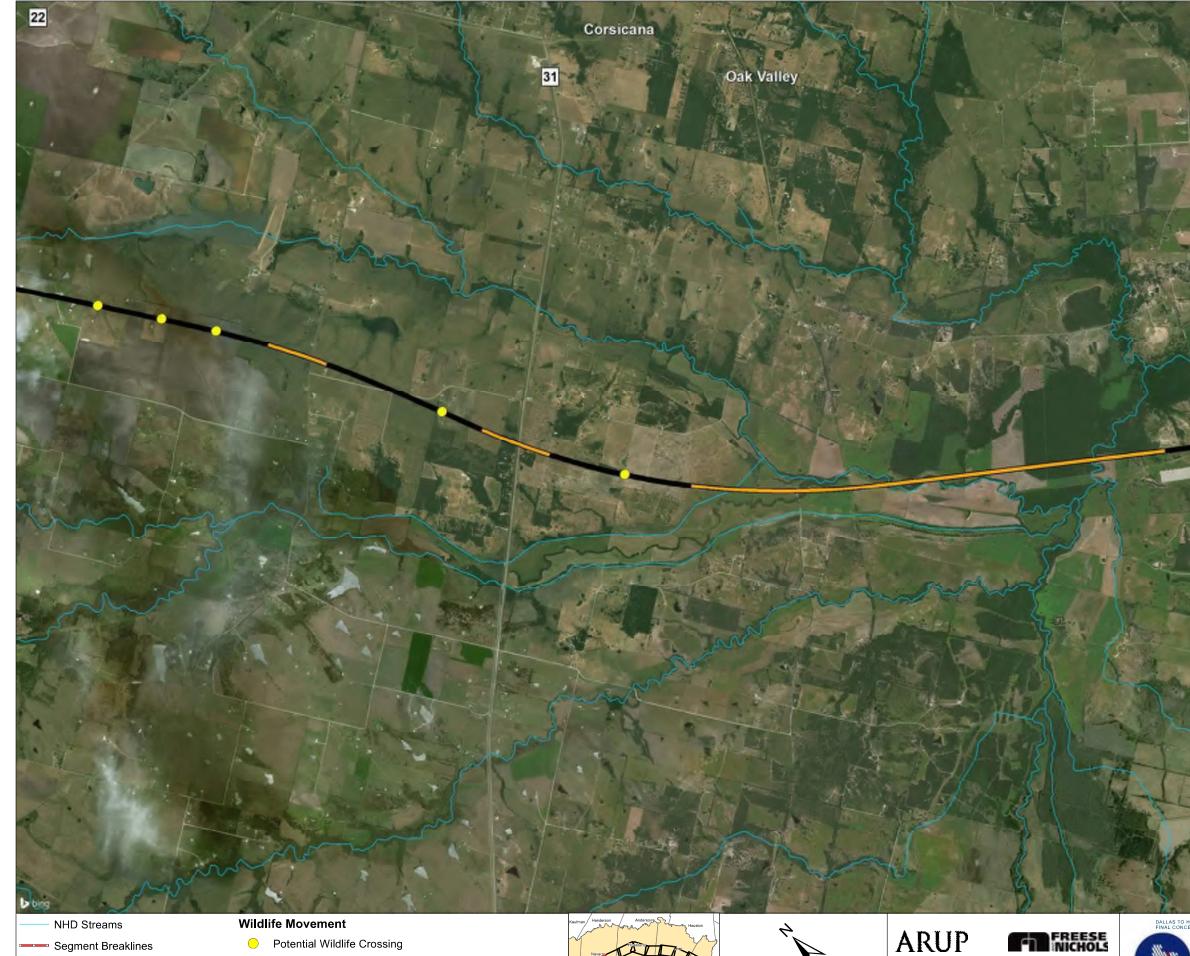

|   |               | GENERAL - CIVIL RAIL - TYPICAL SECTIONS - SHEET 10 OF 13               |
|---|---------------|------------------------------------------------------------------------|
|   | CVL-00-03011  | GENERAL - CIVIL RAIL - TYPICAL SECTIONS - SHEET 11 OF 13               |
|   | CVL-00-03012  | GENERAL - CIVIL RAIL - TYPICAL SECTIONS - SHEET 12 OF 13               |
| 4 | CVL-00-03013  | GENERAL - CIVIL RAIL - TYPICAL SECTIONS - SHEET 13 OF 13               |
| " |               | 1A-3 ROADWAY AND GRADE SEPARATION TYPICAL SECTIONS                     |
|   | CVL-00-03030  | GENERAL - CIVIL HIGHWAY - TYPICAL SECTIONS SHEET 1 OF 4                |
|   |               | GENERAL - CIVIL HIGHWAY - TYPICAL SECTIONS SHEET 2 OF 4                |
| _ |               | GENERAL - CIVIL HIGHWAY - TYPICAL SECTIONS SHEET 3 OF 4                |
|   |               | GENERAL - CIVIL HIGHWAY - TYPICAL SECTIONS SHEET 3 OF 4                |
|   | CVL-00-03034  | GENERAL - CIVIL HIGHWAY - ROAD OVER RAIL GRADE SEPARATION              |
|   |               | 1A-4 CIVIL STRUCTURES TYPICAL DETAILS                                  |
| 5 |               | GENERAL - CIVIL STRUCTURES - STRUCTURAL VIADUCT-TYPICAL DETAIL         |
|   |               | GENERAL - CIVIL STRUCTURES - STRADDLE BENT- SHEET 1 OF 2               |
|   |               | GENERAL - CIVIL STRUCTURES - STRADDLE BENT- SHEET 2 OF 2               |
|   |               | GENERAL - CIVIL STRUCTURES - RETAINED FILL - TYPICAL DETAIL            |
| _ |               | GENERAL - CIVIL STRUCTURES - RETAINED CUT - TYPICAL DETAIL             |
|   |               | GENERAL - CIVIL STRUCTURES - CULVERT AND ANIMAL CROSSING- SHEET 1 OF 2 |
|   |               | GENERAL - CIVIL STRUCTURES - CULVERT AND ANIMAL CROSSING- SHEET 2 OF 2 |
|   |               | GENERAL - CIVIL STRUCTURES - CULVERT TYPICAL DETAIL - SHEET 1 OF 2     |
| 6 |               | GENERAL - CIVIL STRUCTURES - CULVERT TYPICAL DETAIL - SHEET 2 OF 2     |
|   |               | GENERAL - CIVIL STRUCTURES - WILDLIFE CROSSINGS FENCE DETAILS          |
|   |               | GENERAL - CIVIL STRUCTURES - SLAB BRIDGE TYPICAL DETAIL                |
|   |               | GENERAL - CIVIL STRUCTURES - HONEY SPRING CEMETERY - NETWORK TIED ARCH |
| - |               | GENERAL - CIVIL STRUCTURES - NETWORK TIED ARCH - ELEVATION             |
|   |               | GENERAL - CIVIL STRUCTURES - NETWORK TIED ARCH - SECTION               |
|   |               | GENERAL - CIVIL STRUCTURES - NETWORK TIED ARCH - DETAILS               |
|   |               | 1A-5 CIVIL UTILITIES TYPICAL DETAILS                                   |
| 7 |               | GENERAL - CIVIL UTILITIES - TYPICAL CROSSING DETAIL - SHEET 1 OF 1     |
|   |               | 1A-6 GENERAL - ALIGNMENT CURVE DATA TABLES                             |
|   |               | GENERAL - ALIGNMENT AND CURVE DATA SHEET 1 OF 2                        |
|   |               | GENERAL - ALIGNMENT AND CURVE DATA SHEET 2 OF 2                        |
| _ | VOLUME 1B     | - GENERAL SHEETS & TYPICAL SECTIONS                                    |
|   | DRAWING NO.   | DRAWING DESCRIPTIONS                                                   |
|   | GEN-00-00011  | GENERAL - ROADWAY ANNOTATION TO CLARIFY DESIGN INTENT                  |
| 8 |               | 1B-1 RAILWAY TYPICAL SECTIONS                                          |
|   |               | GENERAL - CIVIL RAIL - TYPICAL SECTIONS - SHEET 1 OF 11                |
|   |               | GENERAL - CIVIL RAIL - TYPICAL SECTIONS - SHEET 2 OF 11                |
|   | CVL-00-03003B |                                                                        |
|   | CVI_00_03004B | CENERAL CIVIL RALL TYRICAL SECTIONS SHEET 4 OF 11                      |