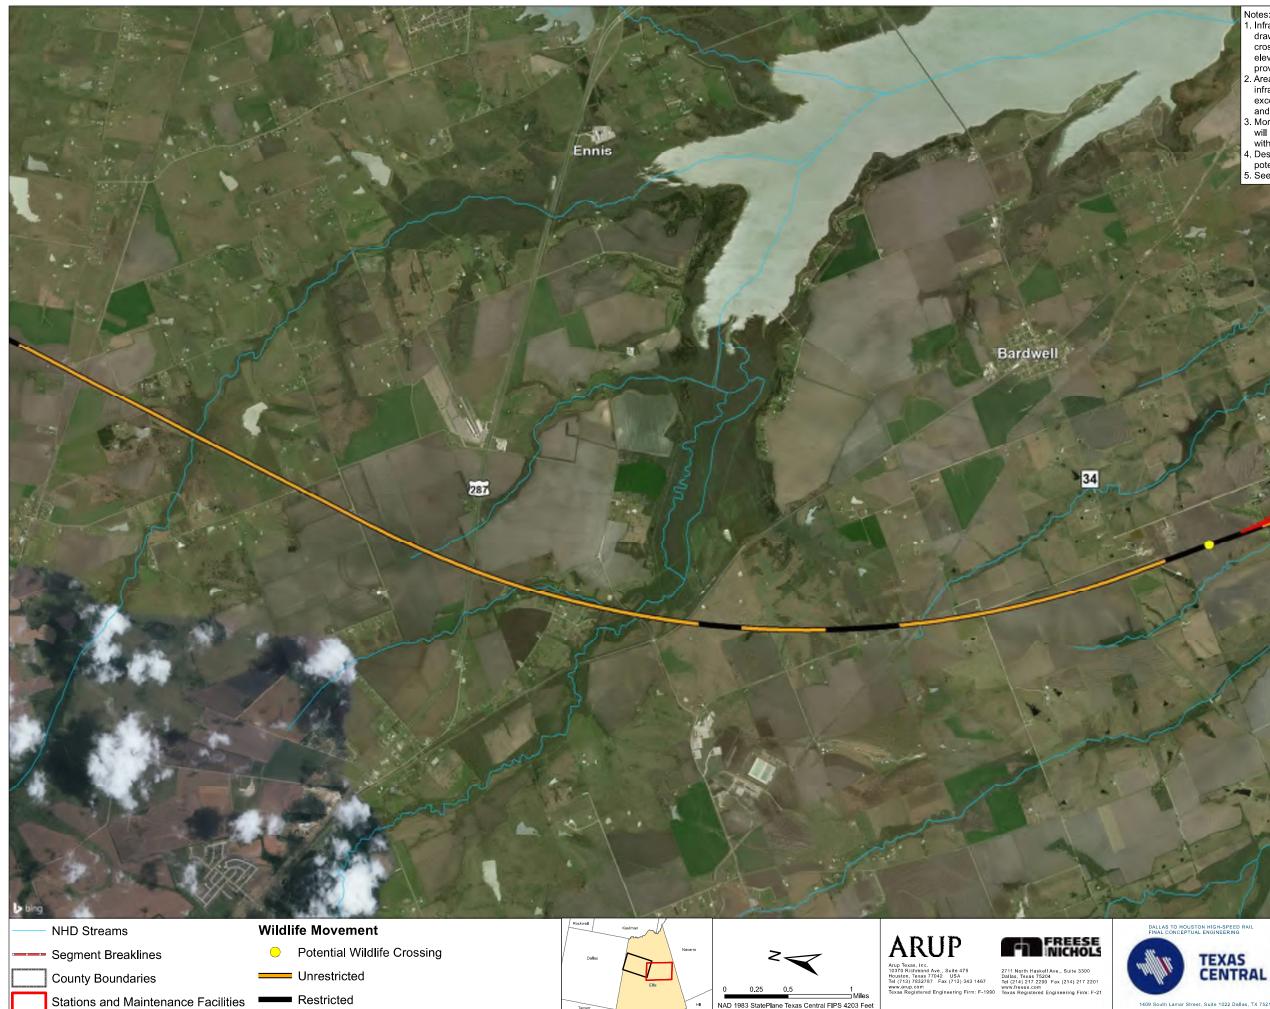

regulatory bodies, and project stakeholders. . Designated Urban Regions do not require Wildlife Crossings due to the low
- potential for wildlife in the area. 5. See FCE Report, Chapter 16 for more information



EE Segment THSR Potential Wildlife Crossings Sheet 1 of 15

| File Name<br>EllisEast_WildlifeCrossings.mxd |                         | D | ate<br>02/  | 25/2019   |
|----------------------------------------------|-------------------------|---|-------------|-----------|
| Status<br>FINAL                              |                         | 1 | Drawn<br>MP |           |
| Job No<br>234180-00                          | Drawing<br>WLC-EE-04001 |   |             | Rev<br>P1 |
|                                              | 1                       |   |             | Arup Tex  |











#### Notes:

- Notes:
   Infrastructure configuration shown represents Conceptual Engineering drawings in FCE Report. Approximate limits shown for purposes of wildlife crossing considerations. More detail on infrastructure configurations, profile elevations, culvert locations, roadway crossings and other considerations provided on engineering drawings.
   Areas shown as Restricted illustrates general limits where infrastructure configuration would restrict crossing of HSR ROW by wildlife, except for small animals identified in FCE Report at culvert locations and designated Wildlife Crossing locations.
   More detailed analysis of specific Wildlife Crossing locations and provisions will be developed based upon results of environmental analysis and coordination with relevant agenci