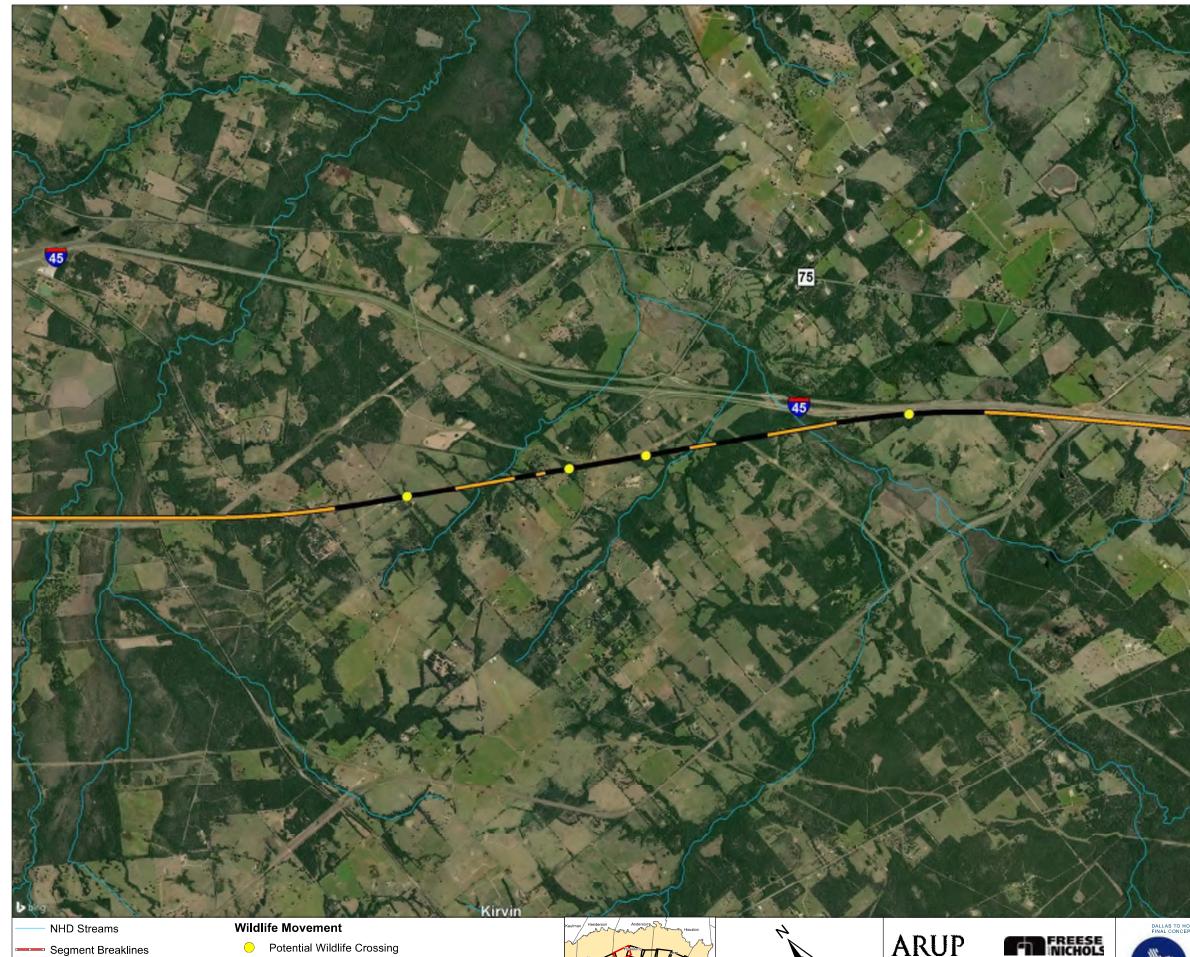

|   |               | GENERAL - CIVIL RAIL - TYPICAL SECTIONS - SHEET 10 OF 13               |
|---|---------------|------------------------------------------------------------------------|
|   | CVL-00-03011  | GENERAL - CIVIL RAIL - TYPICAL SECTIONS - SHEET 11 OF 13               |
|   | CVL-00-03012  | GENERAL - CIVIL RAIL - TYPICAL SECTIONS - SHEET 12 OF 13               |
| 4 | CVL-00-03013  | GENERAL - CIVIL RAIL - TYPICAL SECTIONS - SHEET 13 OF 13               |
| " |               | 1A-3 ROADWAY AND GRADE SEPARATION TYPICAL SECTIONS                     |
|   | CVL-00-03030  | GENERAL - CIVIL HIGHWAY - TYPICAL SECTIONS SHEET 1 OF 4                |
|   |               | GENERAL - CIVIL HIGHWAY - TYPICAL SECTIONS SHEET 2 OF 4                |
| _ |               | GENERAL - CIVIL HIGHWAY - TYPICAL SECTIONS SHEET 3 OF 4                |
|   |               | GENERAL - CIVIL HIGHWAY - TYPICAL SECTIONS SHEET 3 OF 4                |
|   | CVL-00-03034  | GENERAL - CIVIL HIGHWAY - ROAD OVER RAIL GRADE SEPARATION              |
|   |               | 1A-4 CIVIL STRUCTURES TYPICAL DETAILS                                  |
| 5 |               | GENERAL - CIVIL STRUCTURES - STRUCTURAL VIADUCT-TYPICAL DETAIL         |
|   |               | GENERAL - CIVIL STRUCTURES - STRADDLE BENT- SHEET 1 OF 2               |
|   |               | GENERAL - CIVIL STRUCTURES - STRADDLE BENT- SHEET 2 OF 2               |
|   |               | GENERAL - CIVIL STRUCTURES - RETAINED FILL - TYPICAL DETAIL            |
| _ |               | GENERAL - CIVIL STRUCTURES - RETAINED CUT - TYPICAL DETAIL             |
|   |               | GENERAL - CIVIL STRUCTURES - CULVERT AND ANIMAL CROSSING- SHEET 1 OF 2 |
|   |               | GENERAL - CIVIL STRUCTURES - CULVERT AND ANIMAL CROSSING- SHEET 2 OF 2 |
|   |               | GENERAL - CIVIL STRUCTURES - CULVERT TYPICAL DETAIL - SHEET 1 OF 2     |
| 6 |               | GENERAL - CIVIL STRUCTURES - CULVERT TYPICAL DETAIL - SHEET 2 OF 2     |
|   |               | GENERAL - CIVIL STRUCTURES - WILDLIFE CROSSINGS FENCE DETAILS          |
|   |               | GENERAL - CIVIL STRUCTURES - SLAB BRIDGE TYPICAL DETAIL                |
|   |               | GENERAL - CIVIL STRUCTURES - HONEY SPRING CEMETERY - NETWORK TIED ARCH |
| - |               | GENERAL - CIVIL STRUCTURES - NETWORK TIED ARCH - ELEVATION             |
|   |               | GENERAL - CIVIL STRUCTURES - NETWORK TIED ARCH - SECTION               |
|   |               | GENERAL - CIVIL STRUCTURES - NETWORK TIED ARCH - DETAILS               |
|   |               | 1A-5 CIVIL UTILITIES TYPICAL DETAILS                                   |
| 7 |               | GENERAL - CIVIL UTILITIES - TYPICAL CROSSING DETAIL - SHEET 1 OF 1     |
|   |               | 1A-6 GENERAL - ALIGNMENT CURVE DATA TABLES                             |
|   |               | GENERAL - ALIGNMENT AND CURVE DATA SHEET 1 OF 2                        |
|   |               | GENERAL - ALIGNMENT AND CURVE DATA SHEET 2 OF 2                        |
| _ | VOLUME 1B     | - GENERAL SHEETS & TYPICAL SECTIONS                                    |
|   | DRAWING NO.   | DRAWING DESCRIPTIONS                                                   |
|   | GEN-00-00011  | GENERAL - ROADWAY ANNOTATION TO CLARIFY DESIGN INTENT                  |
| 8 |               | 1B-1 RAILWAY TYPICAL SECTIONS                                          |
|   |               | GENERAL - CIVIL RAIL - TYPICAL SECTIONS - SHEET 1 OF 11                |
|   |               | GENERAL - CIVIL RAIL - TYPICAL SECTIONS - SHEET 2 OF 11                |
|   | CVL-00-03003B |                                                                        |
|   | CVI_00_03004B | CENERAL CIVIL RALL TYRICAL SECTIONS SHEET 4 OF 11                      |