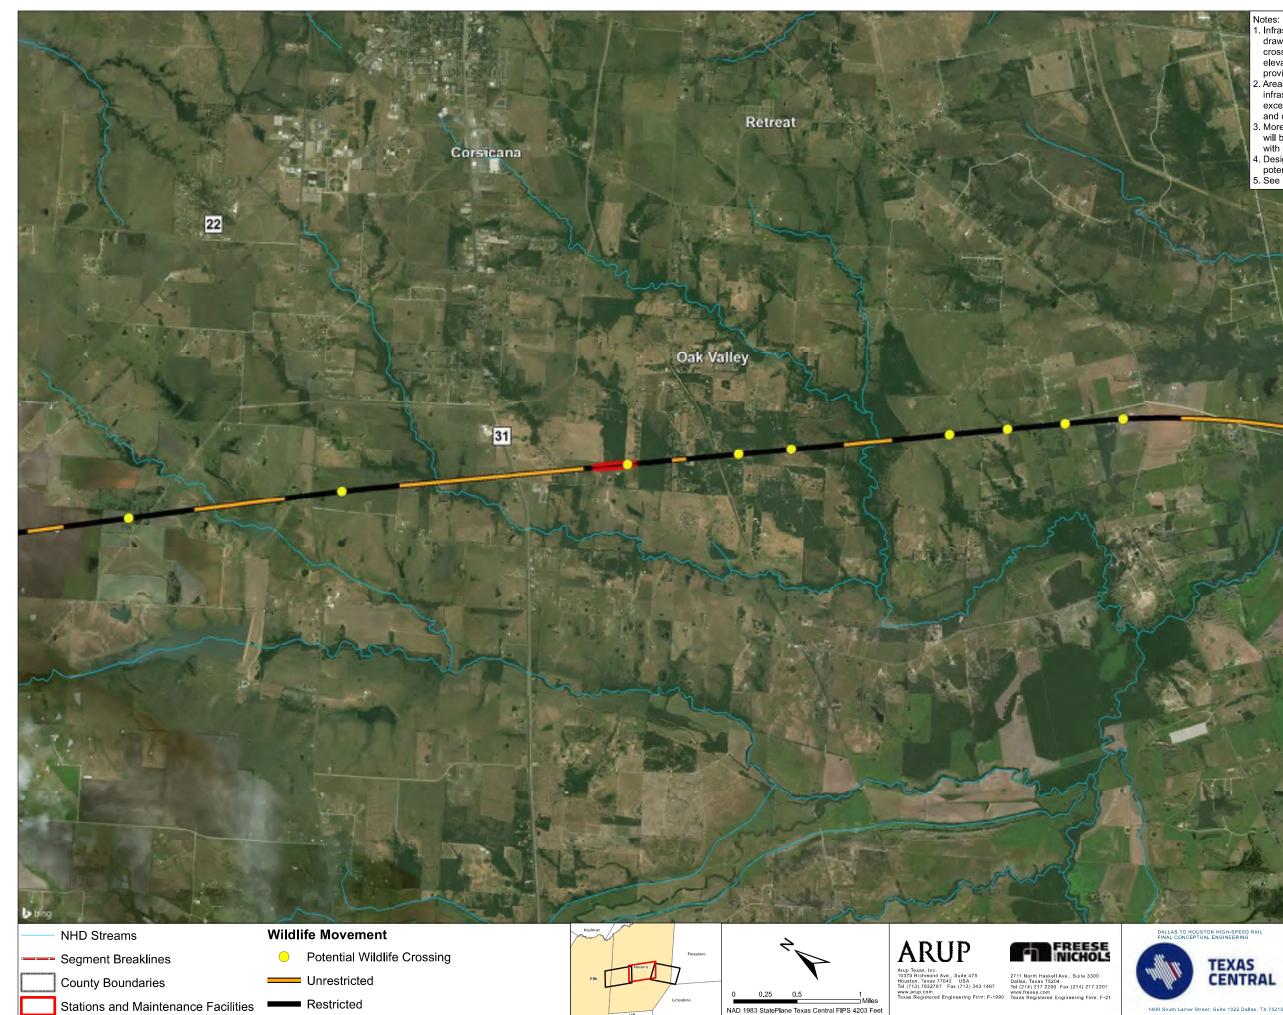

an Regions do not require Wildlife Crossings due to the low

- Designated Urban Regions do not require Wildlife Crossings due to the low potential for wildlife in the area. 5. See FCE Report, Chapter 16 for more information.

DALLAS TO HOUSTON HIGH-SPEED RAIL FINAL CONCEPTUAL ENGINEERING

Barry



22

NE Segment THSR Potential Wildlife Crossings Sheet 3 of 15

| File Name<br>NavarroEast_WildlifeCrossings.mxd |                         | D | ate<br>02/2   | 5/2019    |
|------------------------------------------------|-------------------------|---|---------------|-----------|
| Status<br>FINAL                                |                         |   | Drawn I<br>MK |           |
| Job No<br>234180-00                            | Drawing<br>WLC-NE-04001 |   |               | Rev<br>P1 |



- Notes:
   Infrastructure configuration shown represents Conceptual Engineering drawings in FCE Report. Approximate limits shown for purposes of wildlife crossing considerations. More detail on infrastructure configurations, profile elevations, culvert locations, roadway crossings and other considerations provided on engineering drawings.
   Areas shown as Restricted illustrates general limits where infrastructure configuration would restrict crossing of HSR ROW by wildlife, except for small animals identified in FCE Report at culvert locations and designated Wildlife Crossing locations.
   More detailed analysis of specific Wildlife Crossing locations and provisions will be developed based upon results of environmental analysis and coordination with relevant agencies, regulatory bodies