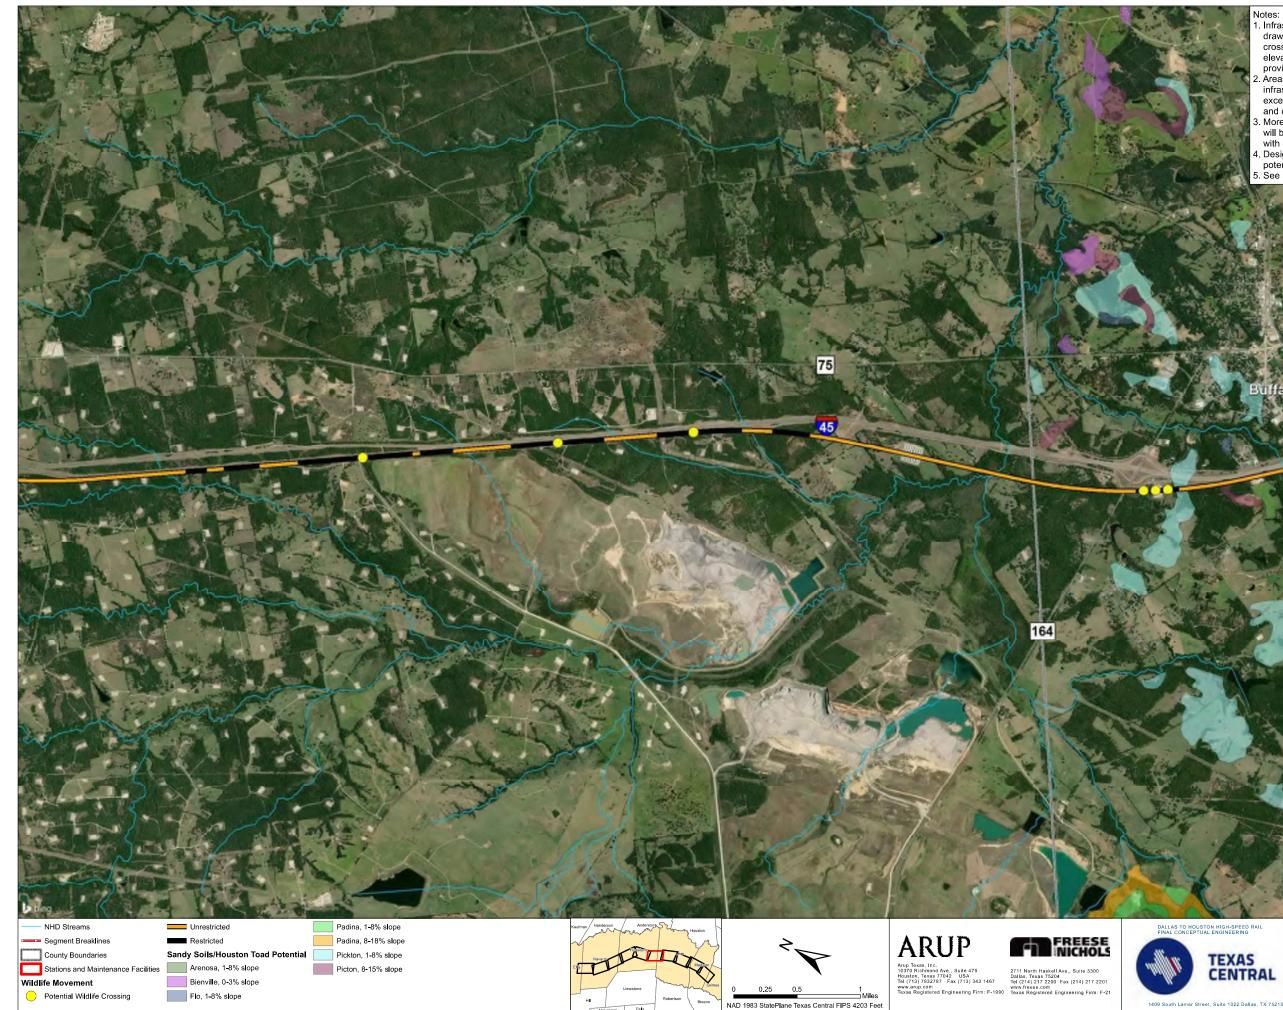

|   |               | GENERAL - CIVIL RAIL - TYPICAL SECTIONS - SHEET 10 OF 13               |
|---|---------------|------------------------------------------------------------------------|
|   | CVL-00-03011  | GENERAL - CIVIL RAIL - TYPICAL SECTIONS - SHEET 11 OF 13               |
|   | CVL-00-03012  | GENERAL - CIVIL RAIL - TYPICAL SECTIONS - SHEET 12 OF 13               |
| 4 | CVL-00-03013  | GENERAL - CIVIL RAIL - TYPICAL SECTIONS - SHEET 13 OF 13               |
| " |               | 1A-3 ROADWAY AND GRADE SEPARATION TYPICAL SECTIONS                     |
|   | CVL-00-03030  | GENERAL - CIVIL HIGHWAY - TYPICAL SECTIONS SHEET 1 OF 4                |
|   |               | GENERAL - CIVIL HIGHWAY - TYPICAL SECTIONS SHEET 2 OF 4                |
| _ |               | GENERAL - CIVIL HIGHWAY - TYPICAL SECTIONS SHEET 3 OF 4                |
|   |               | GENERAL - CIVIL HIGHWAY - TYPICAL SECTIONS SHEET 3 OF 4                |
|   | CVL-00-03034  | GENERAL - CIVIL HIGHWAY - ROAD OVER RAIL GRADE SEPARATION              |
|   |               | 1A-4 CIVIL STRUCTURES TYPICAL DETAILS                                  |
| 5 |               | GENERAL - CIVIL STRUCTURES - STRUCTURAL VIADUCT-TYPICAL DETAIL         |
|   |               | GENERAL - CIVIL STRUCTURES - STRADDLE BENT- SHEET 1 OF 2               |
|   |               | GENERAL - CIVIL STRUCTURES - STRADDLE BENT- SHEET 2 OF 2               |
|   |               | GENERAL - CIVIL STRUCTURES - RETAINED FILL - TYPICAL DETAIL            |
| _ |               | GENERAL - CIVIL STRUCTURES - RETAINED CUT - TYPICAL DETAIL             |
|   |               | GENERAL - CIVIL STRUCTURES - CULVERT AND ANIMAL CROSSING- SHEET 1 OF 2 |
|   |               | GENERAL - CIVIL STRUCTURES - CULVERT AND ANIMAL CROSSING- SHEET 2 OF 2 |
|   |               | GENERAL - CIVIL STRUCTURES - CULVERT TYPICAL DETAIL - SHEET 1 OF 2     |
| 6 |               | GENERAL - CIVIL STRUCTURES - CULVERT TYPICAL DETAIL - SHEET 2 OF 2     |
|   |               | GENERAL - CIVIL STRUCTURES - WILDLIFE CROSSINGS FENCE DETAILS          |
|   |               | GENERAL - CIVIL STRUCTURES - SLAB BRIDGE TYPICAL DETAIL                |
|   |               | GENERAL - CIVIL STRUCTURES - HONEY SPRING CEMETERY - NETWORK TIED ARCH |
| - |               | GENERAL - CIVIL STRUCTURES - NETWORK TIED ARCH - ELEVATION             |
|   |               | GENERAL - CIVIL STRUCTURES - NETWORK TIED ARCH - SECTION               |
|   |               | GENERAL - CIVIL STRUCTURES - NETWORK TIED ARCH - DETAILS               |
|   |               | 1A-5 CIVIL UTILITIES TYPICAL DETAILS                                   |
| 7 |               | GENERAL - CIVIL UTILITIES - TYPICAL CROSSING DETAIL - SHEET 1 OF 1     |
|   |               | 1A-6 GENERAL - ALIGNMENT CURVE DATA TABLES                             |
|   |               | GENERAL - ALIGNMENT AND CURVE DATA SHEET 1 OF 2                        |
|   |               | GENERAL - ALIGNMENT AND CURVE DATA SHEET 2 OF 2                        |
| _ | VOLUME 1B     | - GENERAL SHEETS & TYPICAL SECTIONS                                    |
|   | DRAWING NO.   | DRAWING DESCRIPTIONS                                                   |
|   | GEN-00-00011  | GENERAL - ROADWAY ANNOTATION TO CLARIFY DESIGN INTENT                  |
| 8 |               | 1B-1 RAILWAY TYPICAL SECTIONS                                          |
|   |               | GENERAL - CIVIL RAIL - TYPICAL SECTIONS - SHEET 1 OF 11                |
|   |               | GENERAL - CIVIL RAIL - TYPICAL SECTIONS - SHEET 2 OF 11                |
|   | CVL-00-03003B |                                                                        |
|   | CVI_00_03004B | CENERAL CIVIL RALL TYRICAL SECTIONS SHEET 4 OF 11                      |