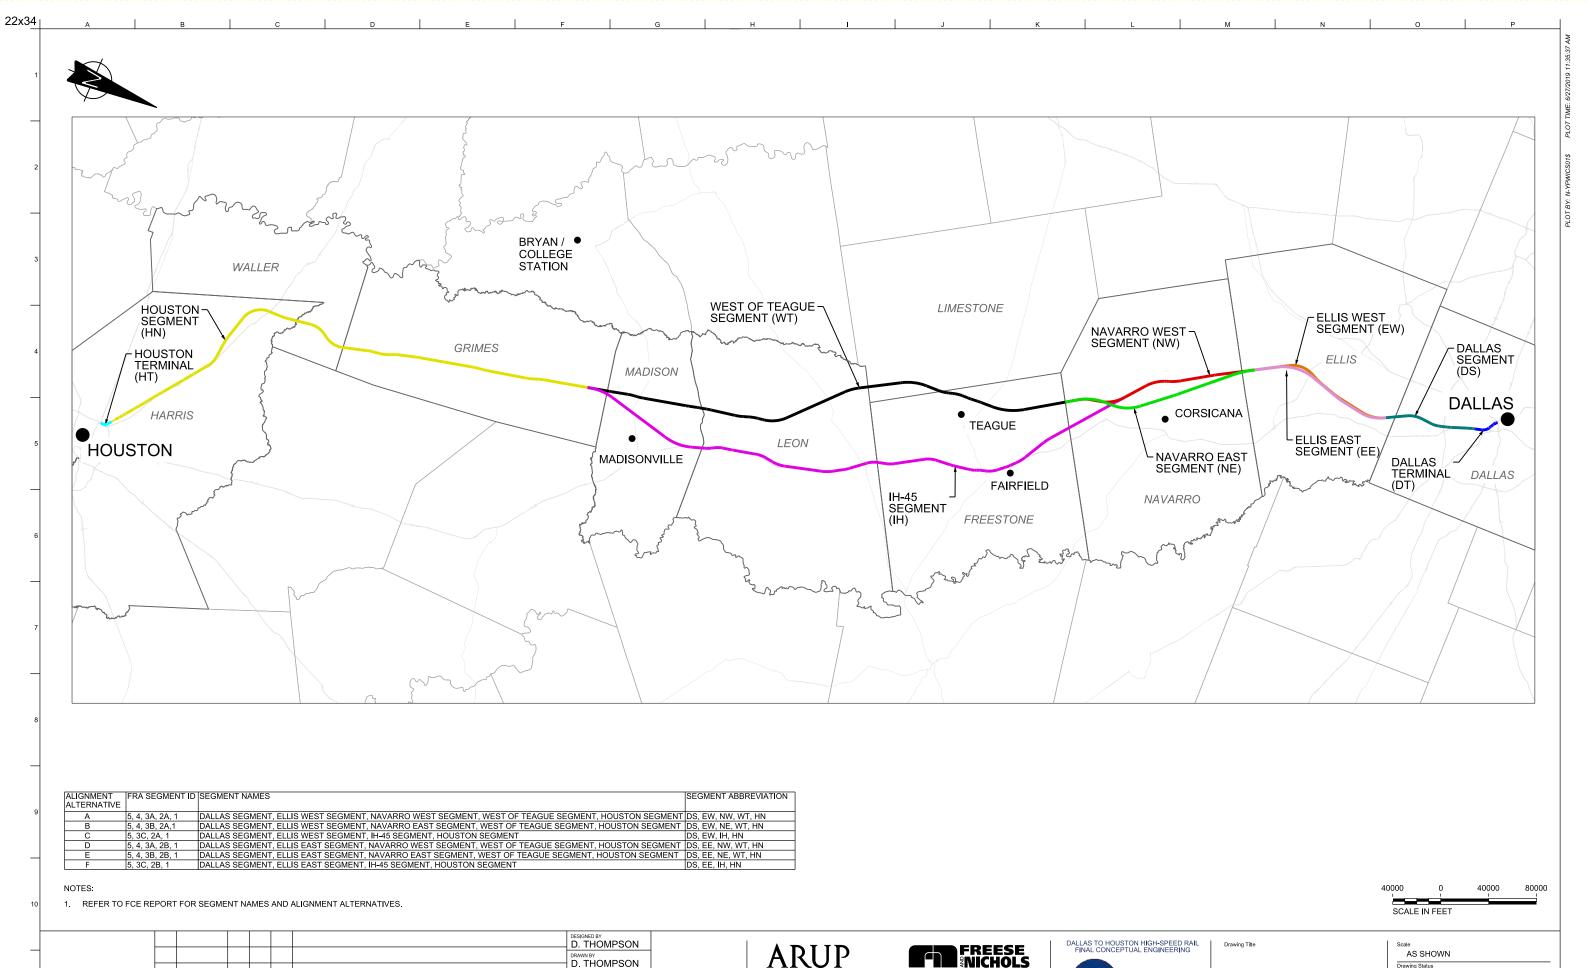

2711 North Haskell Ave., Suite 3300 Dallas, Texas 75204 Tel (214) 217 2200 Fax (214) 217 2201 www.freese.com Texas Registered Engineering Firm; F-2144 COVER SHEET

Arup Texas II

| ALIGNMENT<br>ALTERNATIVE | FRA SEGMENT ID  | SEGMENT NAMES                                                                                     | SEGMENT ABBREVIATION |
|--------------------------|-----------------|---------------------------------------------------------------------------------------------------|----------------------|
| A                        | 5, 4, 3A, 2A, 1 | DALLAS SEGMENT, ELLIS WEST SEGMENT, NAVARRO WEST SEGMENT, WEST OF TEAGUE SEGMENT, HOUSTON SEGMENT | DS, EW, NW, WT, HN   |
| В                        | 5, 4, 3B, 2A,1  | DALLAS SEGMENT, ELLIS WEST SEGMENT, NAVARRO EAST SEGMENT, WEST OF TEAGUE SEGMENT, HOUSTON SEGMENT | DS, EW, NE, WT, HN   |
| C                        | 5, 3C, 2A, 1    | DALLAS SEGMENT, ELLIS WEST SEGMENT, IH-45 SEGMENT, HOUSTON SEGMENT                                | DS, EW, IH, HN       |
| D                        | 5, 4, 3A, 2B, 1 | DALLAS SEGMENT, ELLIS EAST SEGMENT, NAVARRO WEST SEGMENT, WEST OF TEAGUE SEGMENT, HOUSTON SEGMENT | DS, EE, NW, WT, HN   |
| E                        | 5, 4, 3B, 2B, 1 | DALLAS SEGMENT, ELLIS EAST SEGMENT, NAVARRO EAST SEGMENT, WEST OF TEAGUE SEGMENT, HOUSTON SEGMENT | DS, EE, NE, WT, HN   |
| F                        | 5, 3C, 2B, 1    | DALLAS SEGMENT, ELLIS EAST SEGMENT, IH-45 SEGMENT, HOUSTON SEGMENT                                | DS, EE, IH, HN       |