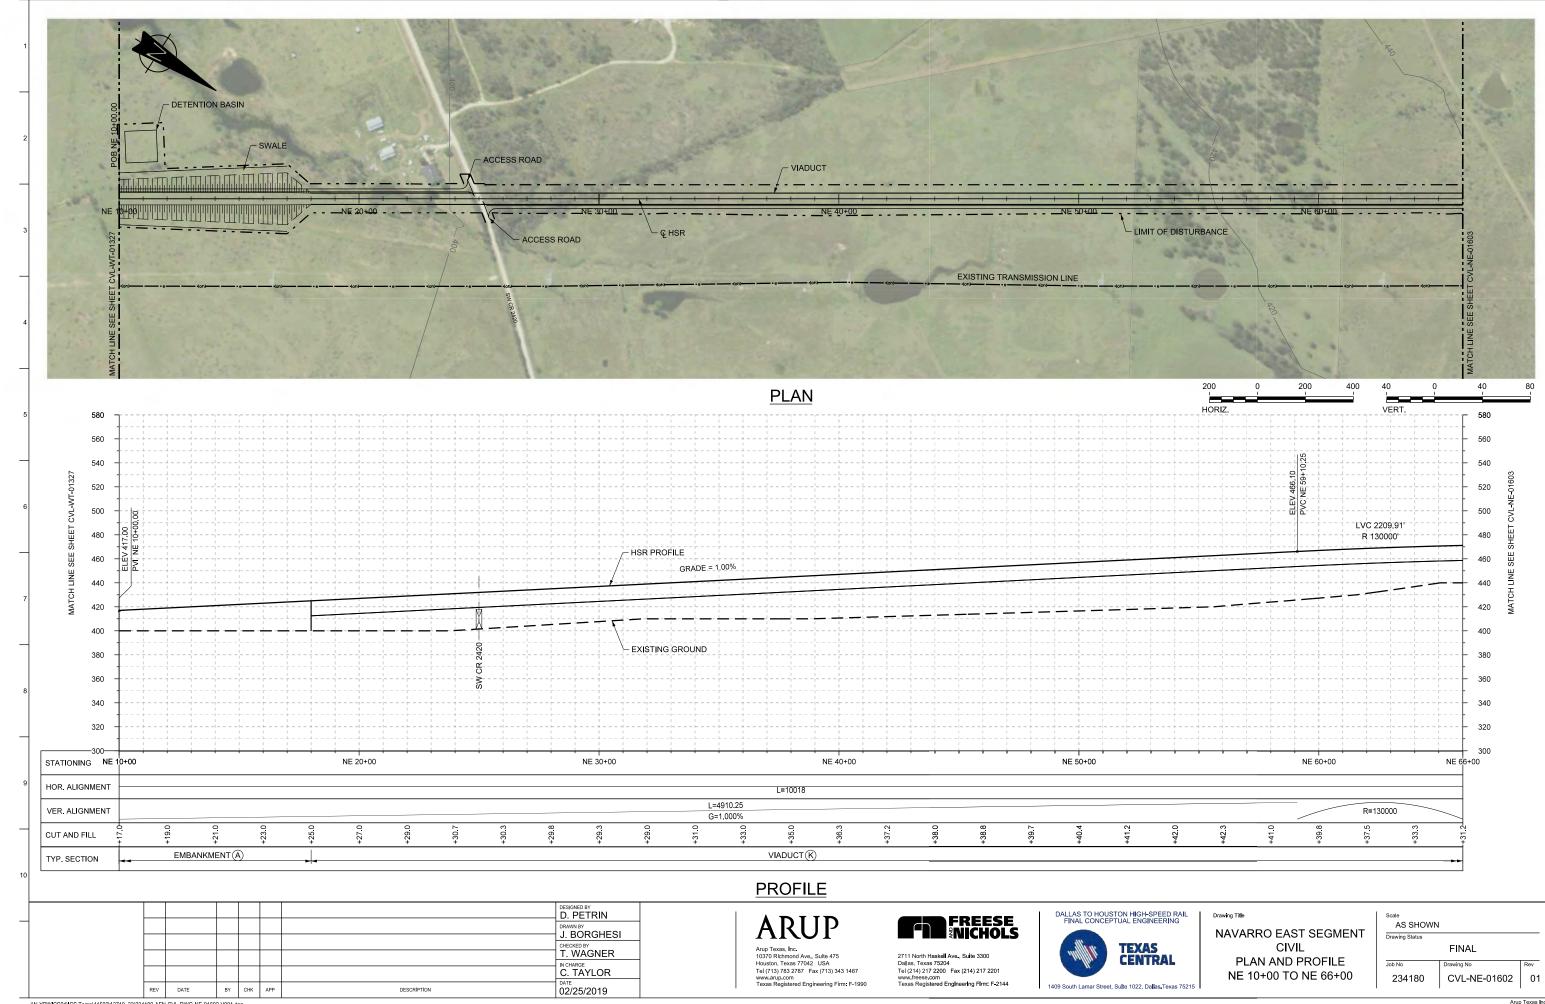

#### . . .

| AWING NO.        | DRAWING DESCRIPTIONS                                                                                                                                         | DRAWING NO. DRAWING DESCRIPTIONS                                                                                                                                                             |
|------------------|--------------------------------------------------------------------------------------------------------------------------------------------------------------|----------------------------------------------------------------------------------------------------------------------------------------------------------------------------------------------|
|                  | 2A-2 WEST OF TEAGUE SEGMENT                                                                                                                                  | 2A-2 WEST OF TEAGUE SEGMENT                                                                                                                                                                  |
|                  | WEST OF TEAGUE SEGMENT - CIVIL - KEY MAP - SHEET 4 OF 4 - WT 3370+00 TO WT 4118+87                                                                           | CVL-WT-01314-A WEST OF TEAGUE SEGMENT - CIVIL - PLAN                                                                                                                                         |
| 'L-WT-01254      | WEST OF TEAGUE SEGMENT - CIVIL - PLAN AND PROFILE - WT 10+00 TO WT 66+00                                                                                     | CVL-WT-01315 WEST OF TEAGUE SEGMENT - CIVIL - PLAN AND PROFILE - WT 3426+00 TO WT 3482+00                                                                                                    |
| L-WT-01255       | WEST OF TEAGUE SEGMENT - CIVIL - PLAN AND PROFILE - WT 66+00 TO WT 122+00                                                                                    | CVL-WT-01315-A WEST OF TEAGUE SEGMENT - CIVIL - PLAN                                                                                                                                         |
| L-WT-01256       | WEST OF TEAGUE SEGMENT - CIVIL - PLAN AND PROFILE - WT 122+00 TO WT 178+00                                                                                   | CVL-WT-01316 WEST OF TEAGUE SEGMENT - CIVIL - PLAN AND PROFILE - WT 3482+00 TO WT 3538+00                                                                                                    |
| WT-01257         | WEST OF TEAGUE SEGMENT - CIVIL - PLAN AND PROFILE - WT 178+00 TO WT 234+00                                                                                   | CVL-WT-01317 WEST OF TEAGUE SEGMENT - CIVIL - PLAN AND PROFILE - WT 3538+00 TO WT 3594+00                                                                                                    |
| L-WT-01258       | WEST OF TEAGUE SEGMENT - CIVIL - PLAN AND PROFILE - WT 234+00 TO WT 290+00                                                                                   | CVL-WT-01318 WEST OF TEAGUE SEGMENT - CIVIL - PLAN AND PROFILE - WT 3594+00 TO WT 3650+00                                                                                                    |
| WT-01259         | WEST OF TEAGUE SEGMENT - CIVIL - PLAN AND PROFILE - WT 290+00 TO WT 346+00                                                                                   | CVL-WT-01319 WEST OF TEAGUE SEGMENT - CIVIL - PLAN AND PROFILE - WT 3650+00 TO WT 3706+00                                                                                                    |
|                  | WEST OF TEAGUE SEGMENT - CIVIL - PLAN AND PROFILE - WT 200100 TO WT 402+00                                                                                   | CVL-WT-01320 WEST OF TEAGUE SEGMENT - CIVIL - PLAN AND PROFILE - WT 3706+00 TO WT 3762+00                                                                                                    |
| -WT-01261        | WEST OF TEAGUE SEGMENT - CIVIL - PLAN AND PROFILE - WT 540100 TO WT 402100                                                                                   | CVL-WT-01321 WEST OF TEAGUE SEGMENT - CIVIL - PLAN AND PROFILE - WT 3762+00 TO WT 3762+00<br>CVL-WT-01321 WEST OF TEAGUE SEGMENT - CIVIL - PLAN AND PROFILE - WT 3762+00 TO WT 3818+00       |
|                  | WEST OF TEAGUE SEGMENT - CIVIL - PLAN                                                                                                                        | CVL-WT-01322 WEST OF TEAGUE SEGMENT - CIVIL - PLAN AND PROFILE - WT 3702+00 TO WT 3810+00<br>CVL-WT-01322 WEST OF TEAGUE SEGMENT - CIVIL - PLAN AND PROFILE - WT 3818+00 TO WT 3874+00       |
| -WT-01201 A      | WEST OF TEAGUE SEGMENT - CIVIL - PLAN<br>WEST OF TEAGUE SEGMENT - CIVIL - PLAN AND PROFILE - WT 458+00 TO WT 514+00                                          | RDY-WT-01322A WEST OF TEAGUE SEGMENT - CIVIL HIGHWAY - PLAN - FM 1566                                                                                                                        |
|                  | WEST OF TEAGUE SEGMENT - CIVIL - PLAN AND PROFILE - WT 436+00 TO WT 514+00                                                                                   | CVL-WT-01322 WEST OF TEAGUE SEGMENT - CIVIL - PLAN AND PROFILE - WT 3874+00 TO WT 3930+00                                                                                                    |
|                  |                                                                                                                                                              | CVL-W1-01323 WEST OF TEAGUE SEGMENT - CIVIL - PLAN AND PROFILE - W1 38/4+00 TO W1 3930+00                                                                                                    |
|                  | WEST OF TEAGUE SEGMENT - CIVIL - PLAN AND PROFILE - WT 570+00 TO WT 626+00                                                                                   | CVL-WT-01324 WEST OF TEAGUE SEGMENT - CIVIL - PLAN AND PROFILE - WT 3930+00 TO WT 3986+00                                                                                                    |
|                  | WEST OF TEAGUE SEGMENT - CIVIL - PLAN AND PROFILE - WT 626+00 TO WT 682+00                                                                                   | CVL-WT-01325 WEST OF TEAGUE SEGMENT - CIVIL - PLAN AND PROFILE - WT 3986+00 TO WT 4042+00                                                                                                    |
|                  | WEST OF TEAGUE SEGMENT - CIVIL - PLAN AND PROFILE - WT 682+00 TO WT 738+00                                                                                   | RDY-WT-01325A WEST OF TEAGUE SEGMENT - CIVIL HIGHWAY - PLAN - CR 995                                                                                                                         |
|                  | WEST OF TEAGUE SEGMENT - CIVIL - PLAN AND PROFILE - WT 738+00 TO WT 794+00                                                                                   | CVL-WT-01326 WEST OF TEAGUE SEGMENT - CIVIL - PLAN AND PROFILE - WT 4042+00 TO WT 4098+00                                                                                                    |
| VT-01267-A       | WEST OF TEAGUE SEGMENT - CIVIL - PLAN                                                                                                                        | CVL-WT-01326-A WEST OF TEAGUE SEGMENT - CIVIL - PLAN                                                                                                                                         |
| WT-01268         | WEST OF TEAGUE SEGMENT - CIVIL - PLAN AND PROFILE - WT 794+00 TO WT 850+00                                                                                   | CVL-WT-01327 WEST OF TEAGUE SEGMENT - CIVIL - PLAN AND PROFILE - WT 4098+00 TO WT 4118+8                                                                                                     |
| WT-01269         | WEST OF TEAGUE SEGMENT - CIVIL - PLAN AND PROFILE - WT 850+00 TO WT 906+00                                                                                   | 2A-3 NAVARRO WEST SEGMENT                                                                                                                                                                    |
| WT-01270         | WEST OF TEAGUE SEGMENT - CIVIL - PLAN AND PROFILE - WT 906+00 TO WT 962+00                                                                                   | CVL-NW-01500 NAVARRO WEST SEGMENT - CIVIL - KEY MAP - SHEET 1 OF 2 - NW 10+00 TO NW 1130-                                                                                                    |
| VT-01270-A       | WEST OF TEAGUE SEGMENT - CIVIL - PLAN                                                                                                                        | CVL-NW-01501 NAVARRO WEST SEGMENT - CIVIL - KEY MAP - SHEET 2 OF 2 - NW 1130+00 TO NW 163                                                                                                    |
|                  | WEST OF TEAGUE SEGMENT - CIVIL - PLAN AND PROFILE - WT 962+00 TO WT 1018+00                                                                                  | CVL-NW-01502 NAVARRO WEST SEGMENT - CIVIL - PLAN AND PROFILE - NW 10+00 TO NW 66+00                                                                                                          |
|                  | WEST OF TEAGUE SEGMENT - CIVIL - PLAN                                                                                                                        | CVL-NW-01503 NAVARRO WEST SEGMENT - CIVIL - PLAN AND PROFILE - NW 16+00 TO NW 00+00<br>CVL-NW-01503 NAVARRO WEST SEGMENT - CIVIL - PLAN AND PROFILE - NW 66+00 TO NW 122+00                  |
|                  | WEST OF TEAGUE SEGMENT - CIVIL - PLAN<br>WEST OF TEAGUE SEGMENT - CIVIL - PLAN AND PROFILE - WT 1018+00 TO WT 1074+00                                        | CVL-NW-01503-A NAVARRO WEST SEGMENT - CIVIL - PLAN AND PROFILE - NW 86+00 TO NW 122+00                                                                                                       |
|                  | WEST OF TEAGUE SEGMENT - CIVIL - PLAN AND PROFILE - WT 1018+00 TO WT 1074+00<br>WEST OF TEAGUE SEGMENT - CIVIL - PLAN AND PROFILE - WT 1074+00 TO WT 1130+00 | CVL-NW-01505-AINAVARRO WEST SEGMENT - CIVIL - PLAN<br>CVL-NW-01504 NAVARRO WEST SEGMENT - CIVIL - PLAN AND PROFILE - NW 122+00 TO NW 178+00                                                  |
| WT 01274         | WEST OF LEAGUE SEGIVIENT - CIVIL - PLAN AND PROFILE - WT 10/4+00 TO WT 1130+00                                                                               |                                                                                                                                                                                              |
| VVI-U1274        | WEST OF TEAGUE SEGMENT - CIVIL - PLAN AND PROFILE - WT 1130+00 TO WT 1186+00                                                                                 | CVL-NW-01505 NAVARRO WEST SEGMENT - CIVIL - PLAN AND PROFILE - NW 178+00 TO NW 234+00                                                                                                        |
| WI-01275         | WEST OF TEAGUE SEGMENT - CIVIL - PLAN AND PROFILE - WT 1186+00 TO WT 1242+00                                                                                 | CVL-NW-01506 NAVARRO WEST SEGMENT - CIVIL - PLAN AND PROFILE - NW 234+00 TO NW 290+00                                                                                                        |
| WT-01276         | WEST OF TEAGUE SEGMENT - CIVIL - PLAN AND PROFILE - WT 1242+00 TO WT 1298+00                                                                                 | CVL-NW-01507 NAVARRO WEST SEGMENT - CIVIL - PLAN AND PROFILE - NW 290+00 TO NW 346+00                                                                                                        |
| WT-01277         | WEST OF TEAGUE SEGMENT - CIVIL - PLAN AND PROFILE - WT 1298+00 TO WT 1354+00                                                                                 | CVL-NW-01507-ANAVARRO WEST SEGMENT - CIVIL - PLAN                                                                                                                                            |
| WT-01278         | WEST OF TEAGUE SEGMENT - CIVIL - PLAN AND PROFILE - WT 1354+00 TO WT 1410+00                                                                                 | CVL-NW-01508 NAVARRO WEST SEGMENT - CIVIL - PLAN AND PROFILE - NW 346+00 TO NW 402+00                                                                                                        |
| WT-01279         | WEST OF TEAGUE SEGMENT - CIVIL - PLAN AND PROFILE - WT 1410+00 TO WT 1466+00                                                                                 | CVL-NW-01509 NAVARRO WEST SEGMENT - CIVIL - PLAN AND PROFILE - NW 402+00 TO NW 458+00                                                                                                        |
| WT-01280         | WEST OF TEAGUE SEGMENT - CIVIL - PLAN AND PROFILE - WT 1466+00 TO WT 1522+00                                                                                 | RDY-NW-01509A NAVARRO WEST SEGMENT - CIVIL HIGHWAY - PLAN - CR 0040                                                                                                                          |
| WT-01281         | WEST OF TEAGUE SEGMENT - CIVIL - PLAN AND PROFILE - WT 1522+00 TO WT 1578+00                                                                                 | CVL-NW-01510 NAVARRO WEST SEGMENT - CIVIL - PLAN AND PROFILE - NW 458+00 TO NW 514+00                                                                                                        |
| WT-01282         | WEST OF TEAGUE SEGMENT - CIVIL - PLAN AND PROFILE - WT 1522-00 TO WT 1534+00                                                                                 | CVL-NW-01511 NAVARRO WEST SEGMENT - CIVIL - PLAN AND PROFILE - NW 5314+00 TO NW 570+00                                                                                                       |
| WT-01283         | WEST OF TEAGUE SEGMENT - CIVIL - PLAN AND PROFILE - WT 1034+00 TO WT 109+00                                                                                  | CVL-NW-01511-A NAVARRO WEST SEGMENT - CIVIL - PLAN                                                                                                                                           |
| WT-01283         | WEST OF TEAGUE SEGMENT - CIVIL - PLAN AND PROFILE - WT 1054+00 TO WT 1050+00<br>WEST OF TEAGUE SEGMENT - CIVIL - PLAN AND PROFILE - WT 1690+00 TO WT 1746+00 | CVL-NW-01512 NAVARRO WEST SEGMENT - CIVIL - PLAN AND PROFILE - NW 570+00 TO NW 626+00                                                                                                        |
| VT 01204         | WEST OF TEAGUE SEGMENT - CIVIL - PLAN AND PROFILE - WT 1690+00 TO WT 1746+00                                                                                 |                                                                                                                                                                                              |
| VI-01264-A       | WEST OF TEAGUE SEGMENT - CIVIL - PLAN                                                                                                                        | RDY-NW-01512A NAVARRO WEST SEGMENT - CIVIL HIGHWAY - PLAN - FM 709                                                                                                                           |
| W1-01285         | WEST OF TEAGUE SEGMENT - CIVIL - PLAN AND PROFILE - WT 1746+00 TO WT 1802+00                                                                                 | CVL-NW-01513 NAVARRO WEST SEGMENT - CIVIL - PLAN AND PROFILE - NW 626+00 TO NW 682+00                                                                                                        |
| W1-01286         | WEST OF TEAGUE SEGMENT - CIVIL - PLAN AND PROFILE - WT 1802+00 TO WT 1858+00                                                                                 | CVL-NW-01514 NAVARRO WEST SEGMENT - CIVIL - PLAN AND PROFILE - NW 682+00 TO NW 738+00                                                                                                        |
| WI-01287         | WEST OF TEAGUE SEGMENT - CIVIL - PLAN AND PROFILE - WT 1858+00 TO WT 1914+00                                                                                 | CVL-NW-01515 NAVARRO WEST SEGMENT - CIVIL - PLAN AND PROFILE - NW 738+00 TO NW 794+00                                                                                                        |
| WT-01288         | WEST OF TEAGUE SEGMENT - CIVIL - PLAN AND PROFILE - WT 1914+00 TO WT 1970+00                                                                                 | CVL-NW-01516 NAVARRO WEST SEGMENT - CIVIL - PLAN AND PROFILE - NW 794+00 TO NW 850+00                                                                                                        |
| WT-01289         | WEST OF TEAGUE SEGMENT - CIVIL - PLAN AND PROFILE - WT 1970+00 TO WT 2026+00                                                                                 | CVL-NW-01517 NAVARRO WEST SEGMENT - CIVIL - PLAN AND PROFILE - NW 850+00 TO NW 906+00                                                                                                        |
| WT-01290         | WEST OF TEAGUE SEGMENT - CIVIL - PLAN AND PROFILE - WT 2026+00 TO WT 2082+00                                                                                 | CVL-NW-01517-A NAVARRO WEST SEGMENT - CIVIL - PLAN                                                                                                                                           |
| WT-01291         | WEST OF TEAGUE SEGMENT - CIVIL - PLAN AND PROFILE - WT 2082+00 TO WT 2138+00                                                                                 | CVL-NW-01518 NAVARRO WEST SEGMENT - CIVIL - PLAN AND PROFILE - NW 906+00 TO NW 962+00                                                                                                        |
| WT-01292         | WEST OF TEAGUE SEGMENT - CIVIL - PLAN AND PROFILE - WT 2138+00 TO WT 2194+00                                                                                 | CVL-NW-01519 NAVARRO WEST SEGMENT - CIVIL - PLAN AND PROFILE - NW 962+00 TO NW 1018+00                                                                                                       |
| WT-01293         | WEST OF TEAGUE SEGMENT - CIVIL - PLAN AND PROFILE - WT 2194+00 TO WT 2250+00                                                                                 | CVL-NW-01520 NAVARRO WEST SEGMENT - CIVIL - PLAN AND PROFILE - NW 1018+00 TO NW 1074+00                                                                                                      |
|                  | WEST OF TEAGUE SEGMENT - CIVIL - PLAN AND PROFILE - WT 2250+00 TO WT 2250+00                                                                                 | CVL-NW-01521 NAVARRO WEST SEGMENT - CIVIL - PLAN AND PROFILE - NW 1016100 TO NW 1004100                                                                                                      |
|                  | WEST OF TEAGUE SEGMENT - CIVIL HIGHWAY - PLAN - FM 1512                                                                                                      | CVL-NW-01521 NAVARKO WEST SEGMENT - CIVIL - PLAN AND PROFILE - NW 1074+00 TO NW 1130+00<br>CVL-NW-01522 NAVARRO WEST SEGMENT - CIVIL - PLAN AND PROFILE - NW 1130+00 TO NW 1186+00           |
|                  | WEST OF TEAGUE SEGMENT - CIVIL HIGHWAT - PLAN - PM 1512<br>WEST OF TEAGUE SEGMENT - CIVIL - PLAN AND PROFILE - WT 2306+00 TO WT 2362+00                      | CVL-NW-01322 NAVARRO WEST SEGMENT - CIVIL - PLAN AND PROFILE - NW 1130+00 TO NW 1180+00<br>CVL-NW-01523 NAVARRO WEST SEGMENT - CIVIL - PLAN AND PROFILE - NW 1186+00 TO NW 1242+00           |
| T 01205 A        | WEST OF TEAGUE SEGMENT - CIVIL - PLAN AND PROFILE - WT 2306+00 TO WT 2362+00<br>WEST OF TEAGUE SEGMENT - CIVIL - PLAN                                        | CVL IVV 01322 A NAVADDO WEST SEGVIENT - CIVIL - PLAN AND PROFILE - NW 1186+00 TO NW 1242+00                                                                                                  |
| MT 01200         | WEST OF TEACUE SEGMENT - CIVIL - PLAN AND DDOFUE - METOCOLO DO TO METOCICO - CO                                                                              | CVL-NW-01523-A NAVARRO WEST SEGMENT - CIVIL - PLAN                                                                                                                                           |
| WT 01207         | WEST OF TEAGUE SEGMENT - CIVIL - PLAN AND PROFILE - WT 2362+00 TO WT 2418+00                                                                                 | CVL-NW-01524 NAVARRO WEST SEGMENT - CIVIL - PLAN AND PROFILE - NW 1242+00 TO NW 1298+00                                                                                                      |
| <u>vv1-01297</u> | WEST OF TEAGUE SEGMENT - CIVIL - PLAN AND PROFILE - WT 2418+00 TO WT 2474+00                                                                                 | CVL-NW-01525 NAVARRO WEST SEGMENT - CIVIL - PLAN AND PROFILE - NW 1298+00 TO NW 1354+00                                                                                                      |
|                  | WEST OF TEAGUE SEGMENT - CIVIL - PLAN                                                                                                                        | CVL-NW-01526 NAVARRO WEST SEGMENT - CIVIL - PLAN AND PROFILE - NW 1354+00 TO NW 1410+00                                                                                                      |
| WT-01298         | WEST OF TEAGUE SEGMENT - CIVIL - PLAN AND PROFILE - WT 2474+00 TO WT 2530+00                                                                                 | CVL-NW-01527 NAVARRO WEST SEGMENT - CIVIL - PLAN AND PROFILE - NW 1410+00 TO NW 1466+00                                                                                                      |
| NT-01299         | WEST OF TEAGUE SEGMENT - CIVIL - PLAN AND PROFILE - WT 2530+00 TO WT 2586+00                                                                                 | RDY-NW-01527A NAVARRO WEST SEGMENT - CIVIL HIGHWAY - PLAN - CR 1300                                                                                                                          |
| <i>N</i> T-01300 | WEST OF TEAGUE SEGMENT - CIVIL - PLAN AND PROFILE - WT 2586+00 TO WT 2642+00                                                                                 | CVL-NW-01528 NAVARRO WEST SEGMENT - CIVIL - PLAN AND PROFILE - NW 1466+00 TO NW 1522+00                                                                                                      |
| NT-01301         | WEST OF TEAGUE SEGMENT - CIVIL - PLAN AND PROFILE - WT 2642+00 TO WT 2698+00                                                                                 | CVL-NW-01529 NAVARRO WEST SEGMENT - CIVIL - PLAN AND PROFILE - NW 1522+00 TO NW 1578+00                                                                                                      |
| NT-01302         | WEST OF TEAGUE SEGMENT - CIVIL - PLAN AND PROFILE - WT 2698+00 TO WT 2754+00                                                                                 | CVL-NW-01530 NAVARRO WEST SEGMENT - CIVIL - PLAN AND PROFILE - NW 1522-00 TO NW 1534-00                                                                                                      |
|                  | WEST OF TEAGUE SEGMENT - CIVIL - PLAN                                                                                                                        | CVL-NW-01531 NAVARRO WEST SEGMENT - CIVIL - PLAN AND PROFILE - NW 1575100 TO NW 1634+100<br>CVL-NW-01531 NAVARRO WEST SEGMENT - CIVIL - PLAN AND PROFILE - NW 1634+00 TO NW 1638+12          |
|                  | WEST OF TEAGUE SEGMENT - CIVIL - PLAN<br>WEST OF TEAGUE SEGMENT - CIVIL - PLAN AND PROFILE - WT 2754+00 TO WT 2810+00                                        | 2A-4 ELLIS WEST SEGMENT                                                                                                                                                                      |
| WT-01304         | WEST OF TEAGUE SEGMENT - CIVIL - PLAN AND PROFILE - WT 2734+00 TO WT 2810+00<br>WEST OF TEAGUE SEGMENT - CIVIL - PLAN AND PROFILE - WT 2810+00 TO WT 2866+00 | CVL-EW-01700 ELLIS WEST SEGMENT - CIVIL - KEY MAP - SHEET 1 OF 2 - EW 10+00 TO EW 1130+00                                                                                                    |
| WT-01205         | WEST OF TEAGUE SEGMENT - CIVIL - PLAN AND PROFILE - WT 2810+00 TO WT 2800+00<br>WEST OF TEAGUE SEGMENT - CIVIL - PLAN AND PROFILE - WT 2866+00 TO WT 2922+00 | CVL-EW-01700   ELLIS WEST SEGMENT - CIVIL - KEY MAP - SHEET 1 OF 2 - EW 10+00 TO EW 1130+00<br>CVL-EW-01701   ELLIS WEST SEGMENT - CIVIL - KEY MAP - SHEET 2 OF 2 - EW 1130+00 TO EW 1246+26 |
| NT_01202         | WEST OF TEACHE SECMENT - CIVIL - PLAN AND PROFILE - WT 2000+00 TO WT 2022+00                                                                                 |                                                                                                                                                                                              |
| 01207            | WEST OF TEAGUE SEGMENT - CIVIL - PLAN AND PROFILE - WT 2922+00 TO WT 2978+00                                                                                 | CVL-EW-01702 ELLIS WEST SEGMENT - CIVIL - PLAN AND PROFILE - EW 10+00 TO EW 66+00                                                                                                            |
| VVI-U13U/        | WEST OF TEAGUE SEGMENT - CIVIL - PLAN AND PROFILE - WT 2978+00 TO WT 3034+00                                                                                 | RDY-EW-01702A ELLIS WEST SEGMENT - CIVIL HIGHWAY - PLAN - FM 984                                                                                                                             |
| vv1-01308        | WEST OF TEAGUE SEGMENT - CIVIL - PLAN AND PROFILE - WT 3034+00 TO WT 3090+00                                                                                 | CVL-EW-01703 ELLIS WEST SEGMENT - CIVIL - PLAN AND PROFILE - EW 66+00 TO EW 122+00                                                                                                           |
| WT-01309         | WEST OF TEAGUE SEGMENT - CIVIL - PLAN AND PROFILE - WT 3090+00 TO WT 3146+00                                                                                 | CVL-EW-01704 ELLIS WEST SEGMENT - CIVIL - PLAN AND PROFILE - EW 122+00 TO EW 178+00                                                                                                          |
| WT-01310         | WEST OF TEAGUE SEGMENT - CIVIL - PLAN AND PROFILE - WT 3146+00 TO WT 3202+00                                                                                 | CVL-EW-01705 ELLIS WEST SEGMENT - CIVIL - PLAN AND PROFILE - EW 178+00 TO EW 234+00                                                                                                          |
| WT-01311         | WEST OF TEAGUE SEGMENT - CIVIL - PLAN AND PROFILE - WT 3202+00 TO WT 3258+00                                                                                 | CVL-EW-01706 ELLIS WEST SEGMENT - CIVIL - PLAN AND PROFILE - EW 234+00 TO EW 290+00                                                                                                          |
| WT-01312         | WEST OF TEAGUE SEGMENT - CIVIL - PLAN AND PROFILE - WT 3258+00 TO WT 3314+00                                                                                 | RDY-EW-01706A ELLIS WEST SEGMENT - CIVIL HIGHWAY - PLAN - BACAK ROAD                                                                                                                         |
|                  | WEST OF TEAGUE SEGMENT - CIVIL - PLAN AND PROFILE - WT 3314+00 TO WT 3370+00                                                                                 | CVL-EW-01707 ELLIS WEST SEGMENT - CIVIL - PLAN AND PROFILE - EW 290+00 TO EW 346+00                                                                                                          |
|                  |                                                                                                                                                              |                                                                                                                                                                                              |
|                  | WEST OF TEAGUE SEGMENT - CIVIL - PLAN AND PROFILE - WT 3370+00 TO WT 3426+00                                                                                 | CVL-EW-01708 ELLIS WEST SEGMENT - CIVIL - PLAN AND PROFILE - EW 346+00 TO EW 402+00                                                                                                          |