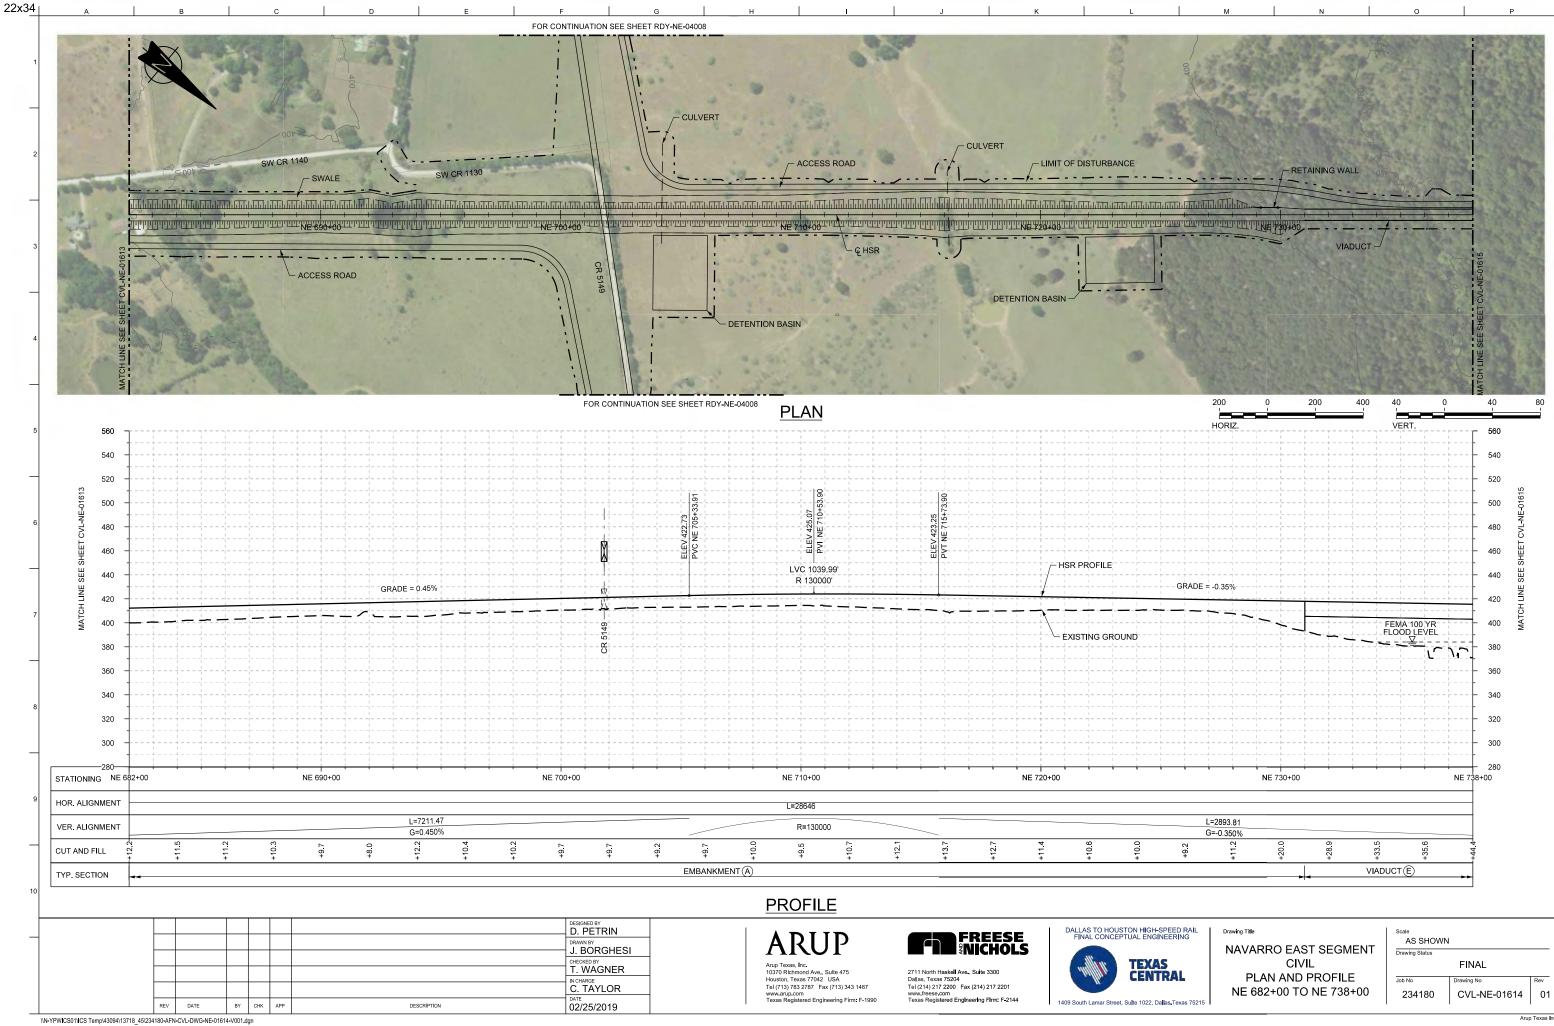

# VOLUME 2A - RAILWAY ALIGNMENT PLAN AND PROFILE SUCCES

#### . . .

| AWING NO.        | DRAWING DESCRIPTIONS                                                                                                                                         | DRAWING NO. DRAWING DESCRIPTIONS                                                                                                                                                             |
|------------------|--------------------------------------------------------------------------------------------------------------------------------------------------------------|----------------------------------------------------------------------------------------------------------------------------------------------------------------------------------------------|
|                  | 2A-2 WEST OF TEAGUE SEGMENT                                                                                                                                  | 2A-2 WEST OF TEAGUE SEGMENT                                                                                                                                                                  |
|                  | WEST OF TEAGUE SEGMENT - CIVIL - KEY MAP - SHEET 4 OF 4 - WT 3370+00 TO WT 4118+87                                                                           | CVL-WT-01314-A WEST OF TEAGUE SEGMENT - CIVIL - PLAN                                                                                                                                         |
| 'L-WT-01254      | WEST OF TEAGUE SEGMENT - CIVIL - PLAN AND PROFILE - WT 10+00 TO WT 66+00                                                                                     | CVL-WT-01315 WEST OF TEAGUE SEGMENT - CIVIL - PLAN AND PROFILE - WT 3426+00 TO WT 3482+00                                                                                                    |
| L-WT-01255       | WEST OF TEAGUE SEGMENT - CIVIL - PLAN AND PROFILE - WT 66+00 TO WT 122+00                                                                                    | CVL-WT-01315-A WEST OF TEAGUE SEGMENT - CIVIL - PLAN                                                                                                                                         |
| L-WT-01256       | WEST OF TEAGUE SEGMENT - CIVIL - PLAN AND PROFILE - WT 122+00 TO WT 178+00                                                                                   | CVL-WT-01316 WEST OF TEAGUE SEGMENT - CIVIL - PLAN AND PROFILE - WT 3482+00 TO WT 3538+00                                                                                                    |
| WT-01257         | WEST OF TEAGUE SEGMENT - CIVIL - PLAN AND PROFILE - WT 178+00 TO WT 234+00                                                                                   | CVL-WT-01317 WEST OF TEAGUE SEGMENT - CIVIL - PLAN AND PROFILE - WT 3538+00 TO WT 3594+00                                                                                                    |
| L-WT-01258       | WEST OF TEAGUE SEGMENT - CIVIL - PLAN AND PROFILE - WT 234+00 TO WT 290+00                                                                                   | CVL-WT-01318 WEST OF TEAGUE SEGMENT - CIVIL - PLAN AND PROFILE - WT 3594+00 TO WT 3650+00                                                                                                    |
| WT-01259         | WEST OF TEAGUE SEGMENT - CIVIL - PLAN AND PROFILE - WT 290+00 TO WT 346+00                                                                                   | CVL-WT-01319 WEST OF TEAGUE SEGMENT - CIVIL - PLAN AND PROFILE - WT 3650+00 TO WT 3706+00                                                                                                    |
|                  | WEST OF TEAGUE SEGMENT - CIVIL - PLAN AND PROFILE - WT 200100 TO WT 402+00                                                                                   | CVL-WT-01320 WEST OF TEAGUE SEGMENT - CIVIL - PLAN AND PROFILE - WT 3706+00 TO WT 3762+00                                                                                                    |
| -WT-01261        | WEST OF TEAGUE SEGMENT - CIVIL - PLAN AND PROFILE - WT 540100 TO WT 402100                                                                                   | CVL-WT-01321 WEST OF TEAGUE SEGMENT - CIVIL - PLAN AND PROFILE - WT 3762+00 TO WT 3762+00<br>CVL-WT-01321 WEST OF TEAGUE SEGMENT - CIVIL - PLAN AND PROFILE - WT 3762+00 TO WT 3818+00       |
|                  | WEST OF TEAGUE SEGMENT - CIVIL - PLAN                                                                                                                        | CVL-WT-01322 WEST OF TEAGUE SEGMENT - CIVIL - PLAN AND PROFILE - WT 3702+00 TO WT 3810+00<br>CVL-WT-01322 WEST OF TEAGUE SEGMENT - CIVIL - PLAN AND PROFILE - WT 3818+00 TO WT 3874+00       |
| -WT-01201 A      | WEST OF TEAGUE SEGMENT - CIVIL - PLAN<br>WEST OF TEAGUE SEGMENT - CIVIL - PLAN AND PROFILE - WT 458+00 TO WT 514+00                                          | RDY-WT-01322A WEST OF TEAGUE SEGMENT - CIVIL HIGHWAY - PLAN - FM 1566                                                                                                                        |
|                  | WEST OF TEAGUE SEGMENT - CIVIL - PLAN AND PROFILE - WT 436+00 TO WT 514+00                                                                                   | CVL-WT-01322 WEST OF TEAGUE SEGMENT - CIVIL - PLAN AND PROFILE - WT 3874+00 TO WT 3930+00                                                                                                    |
|                  |                                                                                                                                                              | CVL-W1-01323 WEST OF TEAGUE SEGMENT - CIVIL - PLAN AND PROFILE - W1 38/4+00 TO W1 3930+00                                                                                                    |
|                  | WEST OF TEAGUE SEGMENT - CIVIL - PLAN AND PROFILE - WT 570+00 TO WT 626+00                                                                                   | CVL-WT-01324 WEST OF TEAGUE SEGMENT - CIVIL - PLAN AND PROFILE - WT 3930+00 TO WT 3986+00                                                                                                    |
|                  | WEST OF TEAGUE SEGMENT - CIVIL - PLAN AND PROFILE - WT 626+00 TO WT 682+00                                                                                   | CVL-WT-01325 WEST OF TEAGUE SEGMENT - CIVIL - PLAN AND PROFILE - WT 3986+00 TO WT 4042+00                                                                                                    |
|                  | WEST OF TEAGUE SEGMENT - CIVIL - PLAN AND PROFILE - WT 682+00 TO WT 738+00                                                                                   | RDY-WT-01325A WEST OF TEAGUE SEGMENT - CIVIL HIGHWAY - PLAN - CR 995                                                                                                                         |
|                  | WEST OF TEAGUE SEGMENT - CIVIL - PLAN AND PROFILE - WT 738+00 TO WT 794+00                                                                                   | CVL-WT-01326 WEST OF TEAGUE SEGMENT - CIVIL - PLAN AND PROFILE - WT 4042+00 TO WT 4098+00                                                                                                    |
| VT-01267-A       | WEST OF TEAGUE SEGMENT - CIVIL - PLAN                                                                                                                        | CVL-WT-01326-A WEST OF TEAGUE SEGMENT - CIVIL - PLAN                                                                                                                                         |
| WT-01268         | WEST OF TEAGUE SEGMENT - CIVIL - PLAN AND PROFILE - WT 794+00 TO WT 850+00                                                                                   | CVL-WT-01327 WEST OF TEAGUE SEGMENT - CIVIL - PLAN AND PROFILE - WT 4098+00 TO WT 4118+8                                                                                                     |
| WT-01269         | WEST OF TEAGUE SEGMENT - CIVIL - PLAN AND PROFILE - WT 850+00 TO WT 906+00                                                                                   | 2A-3 NAVARRO WEST SEGMENT                                                                                                                                                                    |
| WT-01270         | WEST OF TEAGUE SEGMENT - CIVIL - PLAN AND PROFILE - WT 906+00 TO WT 962+00                                                                                   | CVL-NW-01500 NAVARRO WEST SEGMENT - CIVIL - KEY MAP - SHEET 1 OF 2 - NW 10+00 TO NW 1130-                                                                                                    |
| VT-01270-A       | WEST OF TEAGUE SEGMENT - CIVIL - PLAN                                                                                                                        | CVL-NW-01501 NAVARRO WEST SEGMENT - CIVIL - KEY MAP - SHEET 2 OF 2 - NW 1130+00 TO NW 163                                                                                                    |
|                  | WEST OF TEAGUE SEGMENT - CIVIL - PLAN AND PROFILE - WT 962+00 TO WT 1018+00                                                                                  | CVL-NW-01502 NAVARRO WEST SEGMENT - CIVIL - PLAN AND PROFILE - NW 10+00 TO NW 66+00                                                                                                          |
|                  | WEST OF TEAGUE SEGMENT - CIVIL - PLAN                                                                                                                        | CVL-NW-01503 NAVARRO WEST SEGMENT - CIVIL - PLAN AND PROFILE - NW 16+00 TO NW 00+00<br>CVL-NW-01503 NAVARRO WEST SEGMENT - CIVIL - PLAN AND PROFILE - NW 66+00 TO NW 122+00                  |
|                  | WEST OF TEAGUE SEGMENT - CIVIL - PLAN<br>WEST OF TEAGUE SEGMENT - CIVIL - PLAN AND PROFILE - WT 1018+00 TO WT 1074+00                                        | CVL-NW-01503-A NAVARRO WEST SEGMENT - CIVIL - PLAN AND PROFILE - NW 86+00 TO NW 122+00                                                                                                       |
|                  | WEST OF TEAGUE SEGMENT - CIVIL - PLAN AND PROFILE - WT 1018+00 TO WT 1074+00<br>WEST OF TEAGUE SEGMENT - CIVIL - PLAN AND PROFILE - WT 1074+00 TO WT 1130+00 | CVL-NW-01505-AINAVARRO WEST SEGMENT - CIVIL - PLAN<br>CVL-NW-01504 NAVARRO WEST SEGMENT - CIVIL - PLAN AND PROFILE - NW 122+00 TO NW 178+00                                                  |
| WT 01274         | WEST OF LEAGUE SEGIVIENT - CIVIL - PLAN AND PROFILE - WT 10/4+00 TO WT 1130+00                                                                               |                                                                                                                                                                                              |
| VVI-U1274        | WEST OF TEAGUE SEGMENT - CIVIL - PLAN AND PROFILE - WT 1130+00 TO WT 1186+00                                                                                 | CVL-NW-01505 NAVARRO WEST SEGMENT - CIVIL - PLAN AND PROFILE - NW 178+00 TO NW 234+00                                                                                                        |
| WI-01275         | WEST OF TEAGUE SEGMENT - CIVIL - PLAN AND PROFILE - WT 1186+00 TO WT 1242+00                                                                                 | CVL-NW-01506 NAVARRO WEST SEGMENT - CIVIL - PLAN AND PROFILE - NW 234+00 TO NW 290+00                                                                                                        |
| WT-01276         | WEST OF TEAGUE SEGMENT - CIVIL - PLAN AND PROFILE - WT 1242+00 TO WT 1298+00                                                                                 | CVL-NW-01507 NAVARRO WEST SEGMENT - CIVIL - PLAN AND PROFILE - NW 290+00 TO NW 346+00                                                                                                        |
| WT-01277         | WEST OF TEAGUE SEGMENT - CIVIL - PLAN AND PROFILE - WT 1298+00 TO WT 1354+00                                                                                 | CVL-NW-01507-ANAVARRO WEST SEGMENT - CIVIL - PLAN                                                                                                                                            |
| WT-01278         | WEST OF TEAGUE SEGMENT - CIVIL - PLAN AND PROFILE - WT 1354+00 TO WT 1410+00                                                                                 | CVL-NW-01508 NAVARRO WEST SEGMENT - CIVIL - PLAN AND PROFILE - NW 346+00 TO NW 402+00                                                                                                        |
| WT-01279         | WEST OF TEAGUE SEGMENT - CIVIL - PLAN AND PROFILE - WT 1410+00 TO WT 1466+00                                                                                 | CVL-NW-01509 NAVARRO WEST SEGMENT - CIVIL - PLAN AND PROFILE - NW 402+00 TO NW 458+00                                                                                                        |
| WT-01280         | WEST OF TEAGUE SEGMENT - CIVIL - PLAN AND PROFILE - WT 1466+00 TO WT 1522+00                                                                                 | RDY-NW-01509A NAVARRO WEST SEGMENT - CIVIL HIGHWAY - PLAN - CR 0040                                                                                                                          |
| WT-01281         | WEST OF TEAGUE SEGMENT - CIVIL - PLAN AND PROFILE - WT 1522+00 TO WT 1578+00                                                                                 | CVL-NW-01510 NAVARRO WEST SEGMENT - CIVIL - PLAN AND PROFILE - NW 458+00 TO NW 514+00                                                                                                        |
| WT-01282         | WEST OF TEAGUE SEGMENT - CIVIL - PLAN AND PROFILE - WT 1522-00 TO WT 1534+00                                                                                 | CVL-NW-01511 NAVARRO WEST SEGMENT - CIVIL - PLAN AND PROFILE - NW 5314+00 TO NW 570+00                                                                                                       |
| WT-01283         | WEST OF TEAGUE SEGMENT - CIVIL - PLAN AND PROFILE - WT 1034+00 TO WT 109+00                                                                                  | CVL-NW-01511-A NAVARRO WEST SEGMENT - CIVIL - PLAN                                                                                                                                           |
| WT-01283         | WEST OF TEAGUE SEGMENT - CIVIL - PLAN AND PROFILE - WT 1054+00 TO WT 1050+00<br>WEST OF TEAGUE SEGMENT - CIVIL - PLAN AND PROFILE - WT 1690+00 TO WT 1746+00 | CVL-NW-01512 NAVARRO WEST SEGMENT - CIVIL - PLAN AND PROFILE - NW 570+00 TO NW 626+00                                                                                                        |
| VT 01204         | WEST OF TEAGUE SEGMENT - CIVIL - PLAN AND PROFILE - WT 1690+00 TO WT 1746+00                                                                                 |                                                                                                                                                                                              |
| VI-01264-A       | WEST OF TEAGUE SEGMENT - CIVIL - PLAN                                                                                                                        | RDY-NW-01512A NAVARRO WEST SEGMENT - CIVIL HIGHWAY - PLAN - FM 709                                                                                                                           |
| W1-01285         | WEST OF TEAGUE SEGMENT - CIVIL - PLAN AND PROFILE - WT 1746+00 TO WT 1802+00                                                                                 | CVL-NW-01513 NAVARRO WEST SEGMENT - CIVIL - PLAN AND PROFILE - NW 626+00 TO NW 682+00                                                                                                        |
| W1-01286         | WEST OF TEAGUE SEGMENT - CIVIL - PLAN AND PROFILE - WT 1802+00 TO WT 1858+00                                                                                 | CVL-NW-01514 NAVARRO WEST SEGMENT - CIVIL - PLAN AND PROFILE - NW 682+00 TO NW 738+00                                                                                                        |
| WI-01287         | WEST OF TEAGUE SEGMENT - CIVIL - PLAN AND PROFILE - WT 1858+00 TO WT 1914+00                                                                                 | CVL-NW-01515 NAVARRO WEST SEGMENT - CIVIL - PLAN AND PROFILE - NW 738+00 TO NW 794+00                                                                                                        |
| WT-01288         | WEST OF TEAGUE SEGMENT - CIVIL - PLAN AND PROFILE - WT 1914+00 TO WT 1970+00                                                                                 | CVL-NW-01516 NAVARRO WEST SEGMENT - CIVIL - PLAN AND PROFILE - NW 794+00 TO NW 850+00                                                                                                        |
| WT-01289         | WEST OF TEAGUE SEGMENT - CIVIL - PLAN AND PROFILE - WT 1970+00 TO WT 2026+00                                                                                 | CVL-NW-01517 NAVARRO WEST SEGMENT - CIVIL - PLAN AND PROFILE - NW 850+00 TO NW 906+00                                                                                                        |
| WT-01290         | WEST OF TEAGUE SEGMENT - CIVIL - PLAN AND PROFILE - WT 2026+00 TO WT 2082+00                                                                                 | CVL-NW-01517-A NAVARRO WEST SEGMENT - CIVIL - PLAN                                                                                                                                           |
| WT-01291         | WEST OF TEAGUE SEGMENT - CIVIL - PLAN AND PROFILE - WT 2082+00 TO WT 2138+00                                                                                 | CVL-NW-01518 NAVARRO WEST SEGMENT - CIVIL - PLAN AND PROFILE - NW 906+00 TO NW 962+00                                                                                                        |
| WT-01292         | WEST OF TEAGUE SEGMENT - CIVIL - PLAN AND PROFILE - WT 2138+00 TO WT 2194+00                                                                                 | CVL-NW-01519 NAVARRO WEST SEGMENT - CIVIL - PLAN AND PROFILE - NW 962+00 TO NW 1018+00                                                                                                       |
| WT-01293         | WEST OF TEAGUE SEGMENT - CIVIL - PLAN AND PROFILE - WT 2194+00 TO WT 2250+00                                                                                 | CVL-NW-01520 NAVARRO WEST SEGMENT - CIVIL - PLAN AND PROFILE - NW 1018+00 TO NW 1074+00                                                                                                      |
|                  | WEST OF TEAGUE SEGMENT - CIVIL - PLAN AND PROFILE - WT 2250+00 TO WT 2250+00                                                                                 | CVL-NW-01521 NAVARRO WEST SEGMENT - CIVIL - PLAN AND PROFILE - NW 1016100 TO NW 1004100                                                                                                      |
|                  | WEST OF TEAGUE SEGMENT - CIVIL HIGHWAY - PLAN - FM 1512                                                                                                      | CVL-NW-01521 NAVARKO WEST SEGMENT - CIVIL - PLAN AND PROFILE - NW 1074+00 TO NW 1130+00<br>CVL-NW-01522 NAVARRO WEST SEGMENT - CIVIL - PLAN AND PROFILE - NW 1130+00 TO NW 1186+00           |
|                  | WEST OF TEAGUE SEGMENT - CIVIL HIGHWAT - PLAN - PM 1512<br>WEST OF TEAGUE SEGMENT - CIVIL - PLAN AND PROFILE - WT 2306+00 TO WT 2362+00                      | CVL-NW-01322 NAVARRO WEST SEGMENT - CIVIL - PLAN AND PROFILE - NW 1130+00 TO NW 1180+00<br>CVL-NW-01523 NAVARRO WEST SEGMENT - CIVIL - PLAN AND PROFILE - NW 1186+00 TO NW 1242+00           |
| T 01205 A        | WEST OF TEAGUE SEGMENT - CIVIL - PLAN AND PROFILE - WT 2306+00 TO WT 2362+00<br>WEST OF TEAGUE SEGMENT - CIVIL - PLAN                                        | CVL IVV 01322 A NAVADDO WEST SEGVIENT - CIVIL - PLAN AND PROFILE - NW 1186+00 TO NW 1242+00                                                                                                  |
| MT 01200         | WEST OF TEACUE SEGMENT - CIVIL - PLAN AND DDOFUE - METOCOLO DO TO METOCICO - CO                                                                              | CVL-NW-01523-A NAVARRO WEST SEGMENT - CIVIL - PLAN                                                                                                                                           |
| WT 01207         | WEST OF TEAGUE SEGMENT - CIVIL - PLAN AND PROFILE - WT 2362+00 TO WT 2418+00                                                                                 | CVL-NW-01524 NAVARRO WEST SEGMENT - CIVIL - PLAN AND PROFILE - NW 1242+00 TO NW 1298+00                                                                                                      |
| <u>vv1-01297</u> | WEST OF TEAGUE SEGMENT - CIVIL - PLAN AND PROFILE - WT 2418+00 TO WT 2474+00                                                                                 | CVL-NW-01525 NAVARRO WEST SEGMENT - CIVIL - PLAN AND PROFILE - NW 1298+00 TO NW 1354+00                                                                                                      |
|                  | WEST OF TEAGUE SEGMENT - CIVIL - PLAN                                                                                                                        | CVL-NW-01526 NAVARRO WEST SEGMENT - CIVIL - PLAN AND PROFILE - NW 1354+00 TO NW 1410+00                                                                                                      |
| WT-01298         | WEST OF TEAGUE SEGMENT - CIVIL - PLAN AND PROFILE - WT 2474+00 TO WT 2530+00                                                                                 | CVL-NW-01527 NAVARRO WEST SEGMENT - CIVIL - PLAN AND PROFILE - NW 1410+00 TO NW 1466+00                                                                                                      |
| NT-01299         | WEST OF TEAGUE SEGMENT - CIVIL - PLAN AND PROFILE - WT 2530+00 TO WT 2586+00                                                                                 | RDY-NW-01527A NAVARRO WEST SEGMENT - CIVIL HIGHWAY - PLAN - CR 1300                                                                                                                          |
| <i>N</i> T-01300 | WEST OF TEAGUE SEGMENT - CIVIL - PLAN AND PROFILE - WT 2586+00 TO WT 2642+00                                                                                 | CVL-NW-01528 NAVARRO WEST SEGMENT - CIVIL - PLAN AND PROFILE - NW 1466+00 TO NW 1522+00                                                                                                      |
| NT-01301         | WEST OF TEAGUE SEGMENT - CIVIL - PLAN AND PROFILE - WT 2642+00 TO WT 2698+00                                                                                 | CVL-NW-01529 NAVARRO WEST SEGMENT - CIVIL - PLAN AND PROFILE - NW 1522+00 TO NW 1578+00                                                                                                      |
| NT-01302         | WEST OF TEAGUE SEGMENT - CIVIL - PLAN AND PROFILE - WT 2698+00 TO WT 2754+00                                                                                 | CVL-NW-01530 NAVARRO WEST SEGMENT - CIVIL - PLAN AND PROFILE - NW 1522-00 TO NW 1534-00                                                                                                      |
|                  | WEST OF TEAGUE SEGMENT - CIVIL - PLAN                                                                                                                        | CVL-NW-01531 NAVARRO WEST SEGMENT - CIVIL - PLAN AND PROFILE - NW 1575100 TO NW 1634+100<br>CVL-NW-01531 NAVARRO WEST SEGMENT - CIVIL - PLAN AND PROFILE - NW 1634+00 TO NW 1638+12          |
|                  | WEST OF TEAGUE SEGMENT - CIVIL - PLAN<br>WEST OF TEAGUE SEGMENT - CIVIL - PLAN AND PROFILE - WT 2754+00 TO WT 2810+00                                        | 2A-4 ELLIS WEST SEGMENT                                                                                                                                                                      |
| WT-01304         | WEST OF TEAGUE SEGMENT - CIVIL - PLAN AND PROFILE - WT 2734+00 TO WT 2810+00<br>WEST OF TEAGUE SEGMENT - CIVIL - PLAN AND PROFILE - WT 2810+00 TO WT 2866+00 | CVL-EW-01700 ELLIS WEST SEGMENT - CIVIL - KEY MAP - SHEET 1 OF 2 - EW 10+00 TO EW 1130+00                                                                                                    |
| WT-01205         | WEST OF TEAGUE SEGMENT - CIVIL - PLAN AND PROFILE - WT 2810+00 TO WT 2800+00<br>WEST OF TEAGUE SEGMENT - CIVIL - PLAN AND PROFILE - WT 2866+00 TO WT 2922+00 | CVL-EW-01700   ELLIS WEST SEGMENT - CIVIL - KEY MAP - SHEET 1 OF 2 - EW 10+00 TO EW 1130+00<br>CVL-EW-01701   ELLIS WEST SEGMENT - CIVIL - KEY MAP - SHEET 2 OF 2 - EW 1130+00 TO EW 1246+26 |
| NT_01202         | WEST OF TEACHE SECMENT - CIVIL - PLAN AND PROFILE - WT 2000+00 TO WT 2022+00                                                                                 |                                                                                                                                                                                              |
| 01207            | WEST OF TEAGUE SEGMENT - CIVIL - PLAN AND PROFILE - WT 2922+00 TO WT 2978+00                                                                                 | CVL-EW-01702 ELLIS WEST SEGMENT - CIVIL - PLAN AND PROFILE - EW 10+00 TO EW 66+00                                                                                                            |
| VVI-U13U/        | WEST OF TEAGUE SEGMENT - CIVIL - PLAN AND PROFILE - WT 2978+00 TO WT 3034+00                                                                                 | RDY-EW-01702A ELLIS WEST SEGMENT - CIVIL HIGHWAY - PLAN - FM 984                                                                                                                             |
| vv1-01308        | WEST OF TEAGUE SEGMENT - CIVIL - PLAN AND PROFILE - WT 3034+00 TO WT 3090+00                                                                                 | CVL-EW-01703 ELLIS WEST SEGMENT - CIVIL - PLAN AND PROFILE - EW 66+00 TO EW 122+00                                                                                                           |
| WT-01309         | WEST OF TEAGUE SEGMENT - CIVIL - PLAN AND PROFILE - WT 3090+00 TO WT 3146+00                                                                                 | CVL-EW-01704 ELLIS WEST SEGMENT - CIVIL - PLAN AND PROFILE - EW 122+00 TO EW 178+00                                                                                                          |
| WT-01310         | WEST OF TEAGUE SEGMENT - CIVIL - PLAN AND PROFILE - WT 3146+00 TO WT 3202+00                                                                                 | CVL-EW-01705 ELLIS WEST SEGMENT - CIVIL - PLAN AND PROFILE - EW 178+00 TO EW 234+00                                                                                                          |
| WT-01311         | WEST OF TEAGUE SEGMENT - CIVIL - PLAN AND PROFILE - WT 3202+00 TO WT 3258+00                                                                                 | CVL-EW-01706 ELLIS WEST SEGMENT - CIVIL - PLAN AND PROFILE - EW 234+00 TO EW 290+00                                                                                                          |
| WT-01312         | WEST OF TEAGUE SEGMENT - CIVIL - PLAN AND PROFILE - WT 3258+00 TO WT 3314+00                                                                                 | RDY-EW-01706A ELLIS WEST SEGMENT - CIVIL HIGHWAY - PLAN - BACAK ROAD                                                                                                                         |
|                  | WEST OF TEAGUE SEGMENT - CIVIL - PLAN AND PROFILE - WT 3314+00 TO WT 3370+00                                                                                 | CVL-EW-01707 ELLIS WEST SEGMENT - CIVIL - PLAN AND PROFILE - EW 290+00 TO EW 346+00                                                                                                          |
|                  |                                                                                                                                                              |                                                                                                                                                                                              |
|                  | WEST OF TEAGUE SEGMENT - CIVIL - PLAN AND PROFILE - WT 3370+00 TO WT 3426+00                                                                                 | CVL-EW-01708 ELLIS WEST SEGMENT - CIVIL - PLAN AND PROFILE - EW 346+00 TO EW 402+00                                                                                                          |