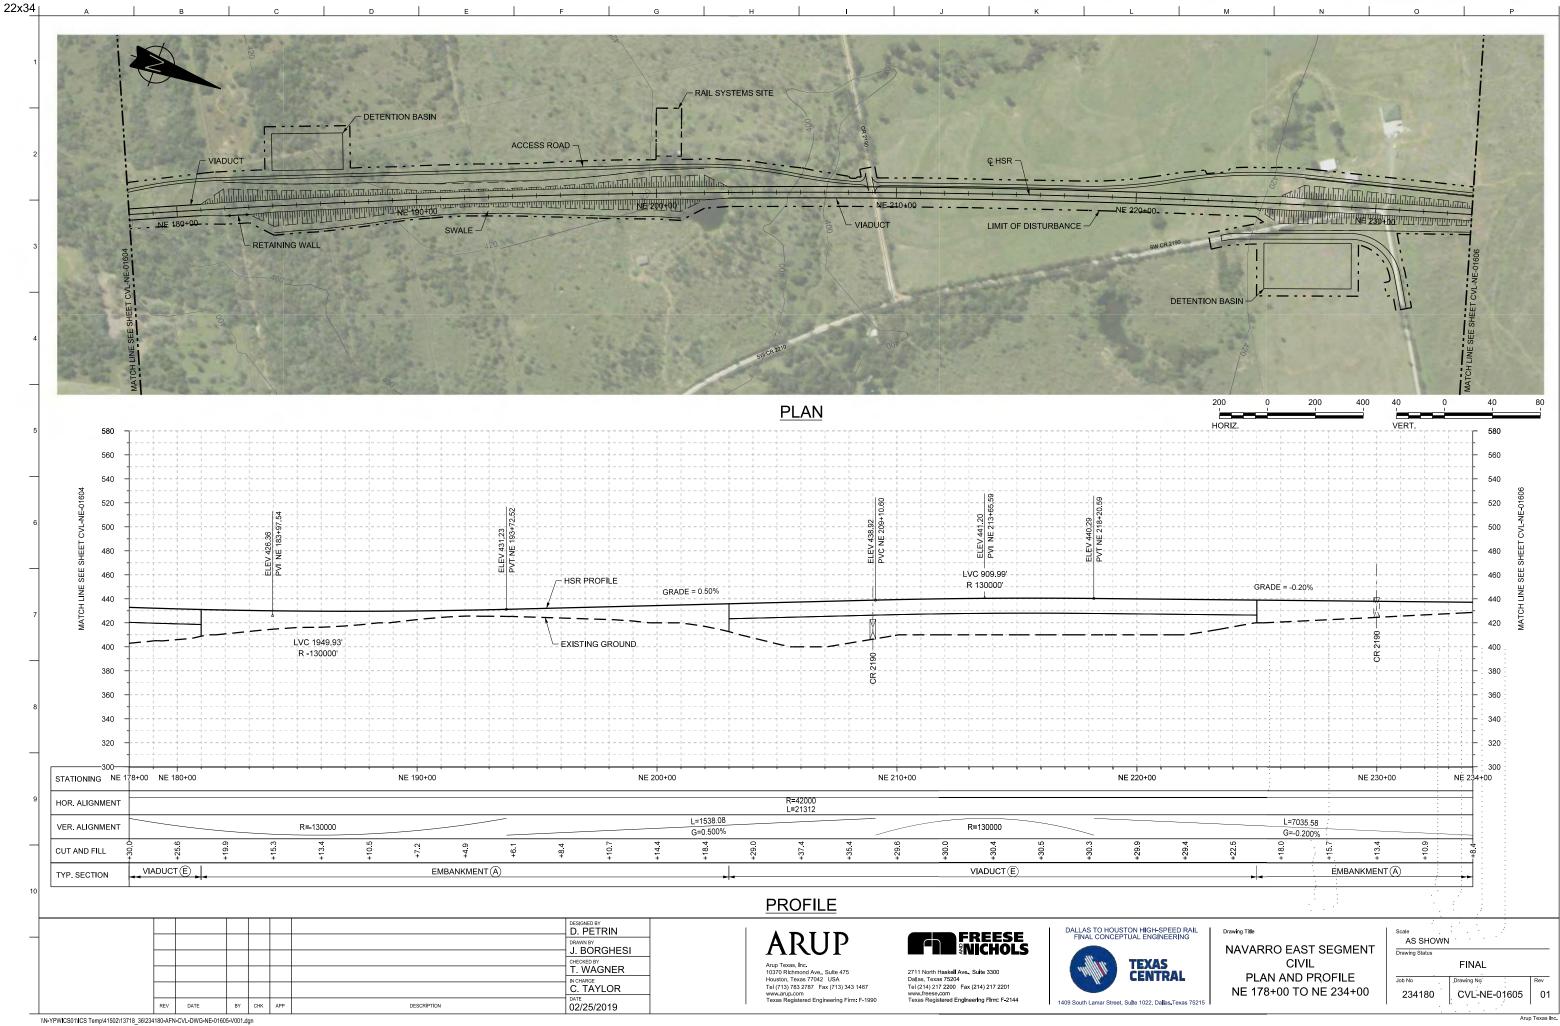

#### . . .

| AWING NO.        | DRAWING DESCRIPTIONS                                                                                                                                         | DRAWING NO. DRAWING DESCRIPTIONS                                                                                                                                                             |
|------------------|--------------------------------------------------------------------------------------------------------------------------------------------------------------|----------------------------------------------------------------------------------------------------------------------------------------------------------------------------------------------|
|                  | 2A-2 WEST OF TEAGUE SEGMENT                                                                                                                                  | 2A-2 WEST OF TEAGUE SEGMENT                                                                                                                                                                  |
|                  | WEST OF TEAGUE SEGMENT - CIVIL - KEY MAP - SHEET 4 OF 4 - WT 3370+00 TO WT 4118+87                                                                           | CVL-WT-01314-A WEST OF TEAGUE SEGMENT - CIVIL - PLAN                                                                                                                                         |
| 'L-WT-01254      | WEST OF TEAGUE SEGMENT - CIVIL - PLAN AND PROFILE - WT 10+00 TO WT 66+00                                                                                     | CVL-WT-01315 WEST OF TEAGUE SEGMENT - CIVIL - PLAN AND PROFILE - WT 3426+00 TO WT 3482+00                                                                                                    |
| L-WT-01255       | WEST OF TEAGUE SEGMENT - CIVIL - PLAN AND PROFILE - WT 66+00 TO WT 122+00                                                                                    | CVL-WT-01315-A WEST OF TEAGUE SEGMENT - CIVIL - PLAN                                                                                                                                         |
| L-WT-01256       | WEST OF TEAGUE SEGMENT - CIVIL - PLAN AND PROFILE - WT 122+00 TO WT 178+00                                                                                   | CVL-WT-01316 WEST OF TEAGUE SEGMENT - CIVIL - PLAN AND PROFILE - WT 3482+00 TO WT 3538+00                                                                                                    |
| WT-01257         | WEST OF TEAGUE SEGMENT - CIVIL - PLAN AND PROFILE - WT 178+00 TO WT 234+00                                                                                   | CVL-WT-01317 WEST OF TEAGUE SEGMENT - CIVIL - PLAN AND PROFILE - WT 3538+00 TO WT 3594+00                                                                                                    |
| L-WT-01258       | WEST OF TEAGUE SEGMENT - CIVIL - PLAN AND PROFILE - WT 234+00 TO WT 290+00                                                                                   | CVL-WT-01318 WEST OF TEAGUE SEGMENT - CIVIL - PLAN AND PROFILE - WT 3594+00 TO WT 3650+00                                                                                                    |
| WT-01259         | WEST OF TEAGUE SEGMENT - CIVIL - PLAN AND PROFILE - WT 290+00 TO WT 346+00                                                                                   | CVL-WT-01319 WEST OF TEAGUE SEGMENT - CIVIL - PLAN AND PROFILE - WT 3650+00 TO WT 3706+00                                                                                                    |
|                  | WEST OF TEAGUE SEGMENT - CIVIL - PLAN AND PROFILE - WT 200100 TO WT 402+00                                                                                   | CVL-WT-01320 WEST OF TEAGUE SEGMENT - CIVIL - PLAN AND PROFILE - WT 3706+00 TO WT 3762+00                                                                                                    |
| -WT-01261        | WEST OF TEAGUE SEGMENT - CIVIL - PLAN AND PROFILE - WT 540100 TO WT 402100                                                                                   | CVL-WT-01321 WEST OF TEAGUE SEGMENT - CIVIL - PLAN AND PROFILE - WT 3762+00 TO WT 3762+00<br>CVL-WT-01321 WEST OF TEAGUE SEGMENT - CIVIL - PLAN AND PROFILE - WT 3762+00 TO WT 3818+00       |
|                  | WEST OF TEAGUE SEGMENT - CIVIL - PLAN                                                                                                                        | CVL-WT-01322 WEST OF TEAGUE SEGMENT - CIVIL - PLAN AND PROFILE - WT 3702+00 TO WT 3810+00<br>CVL-WT-01322 WEST OF TEAGUE SEGMENT - CIVIL - PLAN AND PROFILE - WT 3818+00 TO WT 3874+00       |
| -WT-01201 A      | WEST OF TEAGUE SEGMENT - CIVIL - PLAN<br>WEST OF TEAGUE SEGMENT - CIVIL - PLAN AND PROFILE - WT 458+00 TO WT 514+00                                          | RDY-WT-01322A WEST OF TEAGUE SEGMENT - CIVIL HIGHWAY - PLAN - FM 1566                                                                                                                        |
|                  | WEST OF TEAGUE SEGMENT - CIVIL - PLAN AND PROFILE - WT 436+00 TO WT 514+00                                                                                   | CVL-WT-01322 WEST OF TEAGUE SEGMENT - CIVIL - PLAN AND PROFILE - WT 3874+00 TO WT 3930+00                                                                                                    |
|                  |                                                                                                                                                              | CVL-W1-01323 WEST OF TEAGUE SEGMENT - CIVIL - PLAN AND PROFILE - W1 38/4+00 TO W1 3930+00                                                                                                    |
|                  | WEST OF TEAGUE SEGMENT - CIVIL - PLAN AND PROFILE - WT 570+00 TO WT 626+00                                                                                   | CVL-WT-01324 WEST OF TEAGUE SEGMENT - CIVIL - PLAN AND PROFILE - WT 3930+00 TO WT 3986+00                                                                                                    |
|                  | WEST OF TEAGUE SEGMENT - CIVIL - PLAN AND PROFILE - WT 626+00 TO WT 682+00                                                                                   | CVL-WT-01325 WEST OF TEAGUE SEGMENT - CIVIL - PLAN AND PROFILE - WT 3986+00 TO WT 4042+00                                                                                                    |
|                  | WEST OF TEAGUE SEGMENT - CIVIL - PLAN AND PROFILE - WT 682+00 TO WT 738+00                                                                                   | RDY-WT-01325A WEST OF TEAGUE SEGMENT - CIVIL HIGHWAY - PLAN - CR 995                                                                                                                         |
|                  | WEST OF TEAGUE SEGMENT - CIVIL - PLAN AND PROFILE - WT 738+00 TO WT 794+00                                                                                   | CVL-WT-01326 WEST OF TEAGUE SEGMENT - CIVIL - PLAN AND PROFILE - WT 4042+00 TO WT 4098+00                                                                                                    |
| VT-01267-A       | WEST OF TEAGUE SEGMENT - CIVIL - PLAN                                                                                                                        | CVL-WT-01326-A WEST OF TEAGUE SEGMENT - CIVIL - PLAN                                                                                                                                         |
| WT-01268         | WEST OF TEAGUE SEGMENT - CIVIL - PLAN AND PROFILE - WT 794+00 TO WT 850+00                                                                                   | CVL-WT-01327 WEST OF TEAGUE SEGMENT - CIVIL - PLAN AND PROFILE - WT 4098+00 TO WT 4118+8                                                                                                     |
| WT-01269         | WEST OF TEAGUE SEGMENT - CIVIL - PLAN AND PROFILE - WT 850+00 TO WT 906+00                                                                                   | 2A-3 NAVARRO WEST SEGMENT                                                                                                                                                                    |
| WT-01270         | WEST OF TEAGUE SEGMENT - CIVIL - PLAN AND PROFILE - WT 906+00 TO WT 962+00                                                                                   | CVL-NW-01500 NAVARRO WEST SEGMENT - CIVIL - KEY MAP - SHEET 1 OF 2 - NW 10+00 TO NW 1130-                                                                                                    |
| VT-01270-A       | WEST OF TEAGUE SEGMENT - CIVIL - PLAN                                                                                                                        | CVL-NW-01501 NAVARRO WEST SEGMENT - CIVIL - KEY MAP - SHEET 2 OF 2 - NW 1130+00 TO NW 163                                                                                                    |
|                  | WEST OF TEAGUE SEGMENT - CIVIL - PLAN AND PROFILE - WT 962+00 TO WT 1018+00                                                                                  | CVL-NW-01502 NAVARRO WEST SEGMENT - CIVIL - PLAN AND PROFILE - NW 10+00 TO NW 66+00                                                                                                          |
|                  | WEST OF TEAGUE SEGMENT - CIVIL - PLAN                                                                                                                        | CVL-NW-01503 NAVARRO WEST SEGMENT - CIVIL - PLAN AND PROFILE - NW 16+00 TO NW 00+00<br>CVL-NW-01503 NAVARRO WEST SEGMENT - CIVIL - PLAN AND PROFILE - NW 66+00 TO NW 122+00                  |
|                  | WEST OF TEAGUE SEGMENT - CIVIL - PLAN<br>WEST OF TEAGUE SEGMENT - CIVIL - PLAN AND PROFILE - WT 1018+00 TO WT 1074+00                                        | CVL-NW-01503-A NAVARRO WEST SEGMENT - CIVIL - PLAN AND PROFILE - NW 86+00 TO NW 122+00                                                                                                       |
|                  | WEST OF TEAGUE SEGMENT - CIVIL - PLAN AND PROFILE - WT 1018+00 TO WT 1074+00<br>WEST OF TEAGUE SEGMENT - CIVIL - PLAN AND PROFILE - WT 1074+00 TO WT 1130+00 | CVL-NW-01505-AINAVARRO WEST SEGMENT - CIVIL - PLAN<br>CVL-NW-01504 NAVARRO WEST SEGMENT - CIVIL - PLAN AND PROFILE - NW 122+00 TO NW 178+00                                                  |
| WT 01274         | WEST OF LEAGUE SEGIVIENT - CIVIL - PLAN AND PROFILE - WT 10/4+00 TO WT 1130+00                                                                               |                                                                                                                                                                                              |
| VVI-U1274        | WEST OF TEAGUE SEGMENT - CIVIL - PLAN AND PROFILE - WT 1130+00 TO WT 1186+00                                                                                 | CVL-NW-01505 NAVARRO WEST SEGMENT - CIVIL - PLAN AND PROFILE - NW 178+00 TO NW 234+00                                                                                                        |
| WI-01275         | WEST OF TEAGUE SEGMENT - CIVIL - PLAN AND PROFILE - WT 1186+00 TO WT 1242+00                                                                                 | CVL-NW-01506 NAVARRO WEST SEGMENT - CIVIL - PLAN AND PROFILE - NW 234+00 TO NW 290+00                                                                                                        |
| WT-01276         | WEST OF TEAGUE SEGMENT - CIVIL - PLAN AND PROFILE - WT 1242+00 TO WT 1298+00                                                                                 | CVL-NW-01507 NAVARRO WEST SEGMENT - CIVIL - PLAN AND PROFILE - NW 290+00 TO NW 346+00                                                                                                        |
| WT-01277         | WEST OF TEAGUE SEGMENT - CIVIL - PLAN AND PROFILE - WT 1298+00 TO WT 1354+00                                                                                 | CVL-NW-01507-ANAVARRO WEST SEGMENT - CIVIL - PLAN                                                                                                                                            |
| WT-01278         | WEST OF TEAGUE SEGMENT - CIVIL - PLAN AND PROFILE - WT 1354+00 TO WT 1410+00                                                                                 | CVL-NW-01508 NAVARRO WEST SEGMENT - CIVIL - PLAN AND PROFILE - NW 346+00 TO NW 402+00                                                                                                        |
| WT-01279         | WEST OF TEAGUE SEGMENT - CIVIL - PLAN AND PROFILE - WT 1410+00 TO WT 1466+00                                                                                 | CVL-NW-01509 NAVARRO WEST SEGMENT - CIVIL - PLAN AND PROFILE - NW 402+00 TO NW 458+00                                                                                                        |
| WT-01280         | WEST OF TEAGUE SEGMENT - CIVIL - PLAN AND PROFILE - WT 1466+00 TO WT 1522+00                                                                                 | RDY-NW-01509A NAVARRO WEST SEGMENT - CIVIL HIGHWAY - PLAN - CR 0040                                                                                                                          |
| WT-01281         | WEST OF TEAGUE SEGMENT - CIVIL - PLAN AND PROFILE - WT 1522+00 TO WT 1578+00                                                                                 | CVL-NW-01510 NAVARRO WEST SEGMENT - CIVIL - PLAN AND PROFILE - NW 458+00 TO NW 514+00                                                                                                        |
| WT-01282         | WEST OF TEAGUE SEGMENT - CIVIL - PLAN AND PROFILE - WT 1522-00 TO WT 1534+00                                                                                 | CVL-NW-01511 NAVARRO WEST SEGMENT - CIVIL - PLAN AND PROFILE - NW 5314+00 TO NW 570+00                                                                                                       |
| WT-01283         | WEST OF TEAGUE SEGMENT - CIVIL - PLAN AND PROFILE - WT 1034+00 TO WT 109+00                                                                                  | CVL-NW-01511-A NAVARRO WEST SEGMENT - CIVIL - PLAN                                                                                                                                           |
| WT-01283         | WEST OF TEAGUE SEGMENT - CIVIL - PLAN AND PROFILE - WT 1054+00 TO WT 1050+00<br>WEST OF TEAGUE SEGMENT - CIVIL - PLAN AND PROFILE - WT 1690+00 TO WT 1746+00 | CVL-NW-01512 NAVARRO WEST SEGMENT - CIVIL - PLAN AND PROFILE - NW 570+00 TO NW 626+00                                                                                                        |
| VT 01204         | WEST OF TEAGUE SEGMENT - CIVIL - PLAN AND PROFILE - WT 1690+00 TO WT 1746+00                                                                                 |                                                                                                                                                                                              |
| VI-01264-A       | WEST OF TEAGUE SEGMENT - CIVIL - PLAN                                                                                                                        | RDY-NW-01512A NAVARRO WEST SEGMENT - CIVIL HIGHWAY - PLAN - FM 709                                                                                                                           |
| W1-01285         | WEST OF TEAGUE SEGMENT - CIVIL - PLAN AND PROFILE - WT 1746+00 TO WT 1802+00                                                                                 | CVL-NW-01513 NAVARRO WEST SEGMENT - CIVIL - PLAN AND PROFILE - NW 626+00 TO NW 682+00                                                                                                        |
| W1-01286         | WEST OF TEAGUE SEGMENT - CIVIL - PLAN AND PROFILE - WT 1802+00 TO WT 1858+00                                                                                 | CVL-NW-01514 NAVARRO WEST SEGMENT - CIVIL - PLAN AND PROFILE - NW 682+00 TO NW 738+00                                                                                                        |
| WI-01287         | WEST OF TEAGUE SEGMENT - CIVIL - PLAN AND PROFILE - WT 1858+00 TO WT 1914+00                                                                                 | CVL-NW-01515 NAVARRO WEST SEGMENT - CIVIL - PLAN AND PROFILE - NW 738+00 TO NW 794+00                                                                                                        |
| WT-01288         | WEST OF TEAGUE SEGMENT - CIVIL - PLAN AND PROFILE - WT 1914+00 TO WT 1970+00                                                                                 | CVL-NW-01516 NAVARRO WEST SEGMENT - CIVIL - PLAN AND PROFILE - NW 794+00 TO NW 850+00                                                                                                        |
| WT-01289         | WEST OF TEAGUE SEGMENT - CIVIL - PLAN AND PROFILE - WT 1970+00 TO WT 2026+00                                                                                 | CVL-NW-01517 NAVARRO WEST SEGMENT - CIVIL - PLAN AND PROFILE - NW 850+00 TO NW 906+00                                                                                                        |
| WT-01290         | WEST OF TEAGUE SEGMENT - CIVIL - PLAN AND PROFILE - WT 2026+00 TO WT 2082+00                                                                                 | CVL-NW-01517-A NAVARRO WEST SEGMENT - CIVIL - PLAN                                                                                                                                           |
| WT-01291         | WEST OF TEAGUE SEGMENT - CIVIL - PLAN AND PROFILE - WT 2082+00 TO WT 2138+00                                                                                 | CVL-NW-01518 NAVARRO WEST SEGMENT - CIVIL - PLAN AND PROFILE - NW 906+00 TO NW 962+00                                                                                                        |
| WT-01292         | WEST OF TEAGUE SEGMENT - CIVIL - PLAN AND PROFILE - WT 2138+00 TO WT 2194+00                                                                                 | CVL-NW-01519 NAVARRO WEST SEGMENT - CIVIL - PLAN AND PROFILE - NW 962+00 TO NW 1018+00                                                                                                       |
| WT-01293         | WEST OF TEAGUE SEGMENT - CIVIL - PLAN AND PROFILE - WT 2194+00 TO WT 2250+00                                                                                 | CVL-NW-01520 NAVARRO WEST SEGMENT - CIVIL - PLAN AND PROFILE - NW 1018+00 TO NW 1074+00                                                                                                      |
|                  | WEST OF TEAGUE SEGMENT - CIVIL - PLAN AND PROFILE - WT 2250+00 TO WT 2250+00                                                                                 | CVL-NW-01521 NAVARRO WEST SEGMENT - CIVIL - PLAN AND PROFILE - NW 1016100 TO NW 1004100                                                                                                      |
|                  | WEST OF TEAGUE SEGMENT - CIVIL HIGHWAY - PLAN - FM 1512                                                                                                      | CVL-NW-01521 NAVARKO WEST SEGMENT - CIVIL - PLAN AND PROFILE - NW 1074+00 TO NW 1130+00<br>CVL-NW-01522 NAVARRO WEST SEGMENT - CIVIL - PLAN AND PROFILE - NW 1130+00 TO NW 1186+00           |
|                  | WEST OF TEAGUE SEGMENT - CIVIL HIGHWAT - PLAN - PM 1512<br>WEST OF TEAGUE SEGMENT - CIVIL - PLAN AND PROFILE - WT 2306+00 TO WT 2362+00                      | CVL-NW-01322 NAVARRO WEST SEGMENT - CIVIL - PLAN AND PROFILE - NW 1130+00 TO NW 1180+00<br>CVL-NW-01523 NAVARRO WEST SEGMENT - CIVIL - PLAN AND PROFILE - NW 1186+00 TO NW 1242+00           |
| T 01205 A        | WEST OF TEAGUE SEGMENT - CIVIL - PLAN AND PROFILE - WT 2306+00 TO WT 2362+00<br>WEST OF TEAGUE SEGMENT - CIVIL - PLAN                                        | CVL IVV 01322 A NAVADDO WEST SEGVIENT - CIVIL - PLAN AND PROFILE - NW 1186+00 TO NW 1242+00                                                                                                  |
| MT 01200         | WEST OF TEACUE SEGMENT - CIVIL - PLAN AND DDOFUE - METOCOLO DO TO METOCICO - CO                                                                              | CVL-NW-01523-A NAVARRO WEST SEGMENT - CIVIL - PLAN                                                                                                                                           |
| WT 01207         | WEST OF TEAGUE SEGMENT - CIVIL - PLAN AND PROFILE - WT 2362+00 TO WT 2418+00                                                                                 | CVL-NW-01524 NAVARRO WEST SEGMENT - CIVIL - PLAN AND PROFILE - NW 1242+00 TO NW 1298+00                                                                                                      |
| <u>vv1-01297</u> | WEST OF TEAGUE SEGMENT - CIVIL - PLAN AND PROFILE - WT 2418+00 TO WT 2474+00                                                                                 | CVL-NW-01525 NAVARRO WEST SEGMENT - CIVIL - PLAN AND PROFILE - NW 1298+00 TO NW 1354+00                                                                                                      |
|                  | WEST OF TEAGUE SEGMENT - CIVIL - PLAN                                                                                                                        | CVL-NW-01526 NAVARRO WEST SEGMENT - CIVIL - PLAN AND PROFILE - NW 1354+00 TO NW 1410+00                                                                                                      |
| WT-01298         | WEST OF TEAGUE SEGMENT - CIVIL - PLAN AND PROFILE - WT 2474+00 TO WT 2530+00                                                                                 | CVL-NW-01527 NAVARRO WEST SEGMENT - CIVIL - PLAN AND PROFILE - NW 1410+00 TO NW 1466+00                                                                                                      |
| NT-01299         | WEST OF TEAGUE SEGMENT - CIVIL - PLAN AND PROFILE - WT 2530+00 TO WT 2586+00                                                                                 | RDY-NW-01527A NAVARRO WEST SEGMENT - CIVIL HIGHWAY - PLAN - CR 1300                                                                                                                          |
| <i>N</i> T-01300 | WEST OF TEAGUE SEGMENT - CIVIL - PLAN AND PROFILE - WT 2586+00 TO WT 2642+00                                                                                 | CVL-NW-01528 NAVARRO WEST SEGMENT - CIVIL - PLAN AND PROFILE - NW 1466+00 TO NW 1522+00                                                                                                      |
| NT-01301         | WEST OF TEAGUE SEGMENT - CIVIL - PLAN AND PROFILE - WT 2642+00 TO WT 2698+00                                                                                 | CVL-NW-01529 NAVARRO WEST SEGMENT - CIVIL - PLAN AND PROFILE - NW 1522+00 TO NW 1578+00                                                                                                      |
| NT-01302         | WEST OF TEAGUE SEGMENT - CIVIL - PLAN AND PROFILE - WT 2698+00 TO WT 2754+00                                                                                 | CVL-NW-01530 NAVARRO WEST SEGMENT - CIVIL - PLAN AND PROFILE - NW 1522-00 TO NW 1534-00                                                                                                      |
|                  | WEST OF TEAGUE SEGMENT - CIVIL - PLAN                                                                                                                        | CVL-NW-01531 NAVARRO WEST SEGMENT - CIVIL - PLAN AND PROFILE - NW 1575100 TO NW 1634+100<br>CVL-NW-01531 NAVARRO WEST SEGMENT - CIVIL - PLAN AND PROFILE - NW 1634+00 TO NW 1638+12          |
|                  | WEST OF TEAGUE SEGMENT - CIVIL - PLAN<br>WEST OF TEAGUE SEGMENT - CIVIL - PLAN AND PROFILE - WT 2754+00 TO WT 2810+00                                        | 2A-4 ELLIS WEST SEGMENT                                                                                                                                                                      |
| WT-01304         | WEST OF TEAGUE SEGMENT - CIVIL - PLAN AND PROFILE - WT 2734+00 TO WT 2810+00<br>WEST OF TEAGUE SEGMENT - CIVIL - PLAN AND PROFILE - WT 2810+00 TO WT 2866+00 | CVL-EW-01700 ELLIS WEST SEGMENT - CIVIL - KEY MAP - SHEET 1 OF 2 - EW 10+00 TO EW 1130+00                                                                                                    |
| WT-01205         | WEST OF TEAGUE SEGMENT - CIVIL - PLAN AND PROFILE - WT 2810+00 TO WT 2800+00<br>WEST OF TEAGUE SEGMENT - CIVIL - PLAN AND PROFILE - WT 2866+00 TO WT 2922+00 | CVL-EW-01700   ELLIS WEST SEGMENT - CIVIL - KEY MAP - SHEET 1 OF 2 - EW 10+00 TO EW 1130+00<br>CVL-EW-01701   ELLIS WEST SEGMENT - CIVIL - KEY MAP - SHEET 2 OF 2 - EW 1130+00 TO EW 1246+26 |
| NT_01202         | WEST OF TEACHE SECMENT - CIVIL - PLAN AND PROFILE - WT 2000+00 TO WT 2022+00                                                                                 |                                                                                                                                                                                              |
| 01207            | WEST OF TEAGUE SEGMENT - CIVIL - PLAN AND PROFILE - WT 2922+00 TO WT 2978+00                                                                                 | CVL-EW-01702 ELLIS WEST SEGMENT - CIVIL - PLAN AND PROFILE - EW 10+00 TO EW 66+00                                                                                                            |
| VVI-U13U/        | WEST OF TEAGUE SEGMENT - CIVIL - PLAN AND PROFILE - WT 2978+00 TO WT 3034+00                                                                                 | RDY-EW-01702A ELLIS WEST SEGMENT - CIVIL HIGHWAY - PLAN - FM 984                                                                                                                             |
| vv1-01308        | WEST OF TEAGUE SEGMENT - CIVIL - PLAN AND PROFILE - WT 3034+00 TO WT 3090+00                                                                                 | CVL-EW-01703 ELLIS WEST SEGMENT - CIVIL - PLAN AND PROFILE - EW 66+00 TO EW 122+00                                                                                                           |
| WT-01309         | WEST OF TEAGUE SEGMENT - CIVIL - PLAN AND PROFILE - WT 3090+00 TO WT 3146+00                                                                                 | CVL-EW-01704 ELLIS WEST SEGMENT - CIVIL - PLAN AND PROFILE - EW 122+00 TO EW 178+00                                                                                                          |
| WT-01310         | WEST OF TEAGUE SEGMENT - CIVIL - PLAN AND PROFILE - WT 3146+00 TO WT 3202+00                                                                                 | CVL-EW-01705 ELLIS WEST SEGMENT - CIVIL - PLAN AND PROFILE - EW 178+00 TO EW 234+00                                                                                                          |
| WT-01311         | WEST OF TEAGUE SEGMENT - CIVIL - PLAN AND PROFILE - WT 3202+00 TO WT 3258+00                                                                                 | CVL-EW-01706 ELLIS WEST SEGMENT - CIVIL - PLAN AND PROFILE - EW 234+00 TO EW 290+00                                                                                                          |
| WT-01312         | WEST OF TEAGUE SEGMENT - CIVIL - PLAN AND PROFILE - WT 3258+00 TO WT 3314+00                                                                                 | RDY-EW-01706A ELLIS WEST SEGMENT - CIVIL HIGHWAY - PLAN - BACAK ROAD                                                                                                                         |
|                  | WEST OF TEAGUE SEGMENT - CIVIL - PLAN AND PROFILE - WT 3314+00 TO WT 3370+00                                                                                 | CVL-EW-01707 ELLIS WEST SEGMENT - CIVIL - PLAN AND PROFILE - EW 290+00 TO EW 346+00                                                                                                          |
|                  |                                                                                                                                                              |                                                                                                                                                                                              |
|                  | WEST OF TEAGUE SEGMENT - CIVIL - PLAN AND PROFILE - WT 3370+00 TO WT 3426+00                                                                                 | CVL-EW-01708 ELLIS WEST SEGMENT - CIVIL - PLAN AND PROFILE - EW 346+00 TO EW 402+00                                                                                                          |