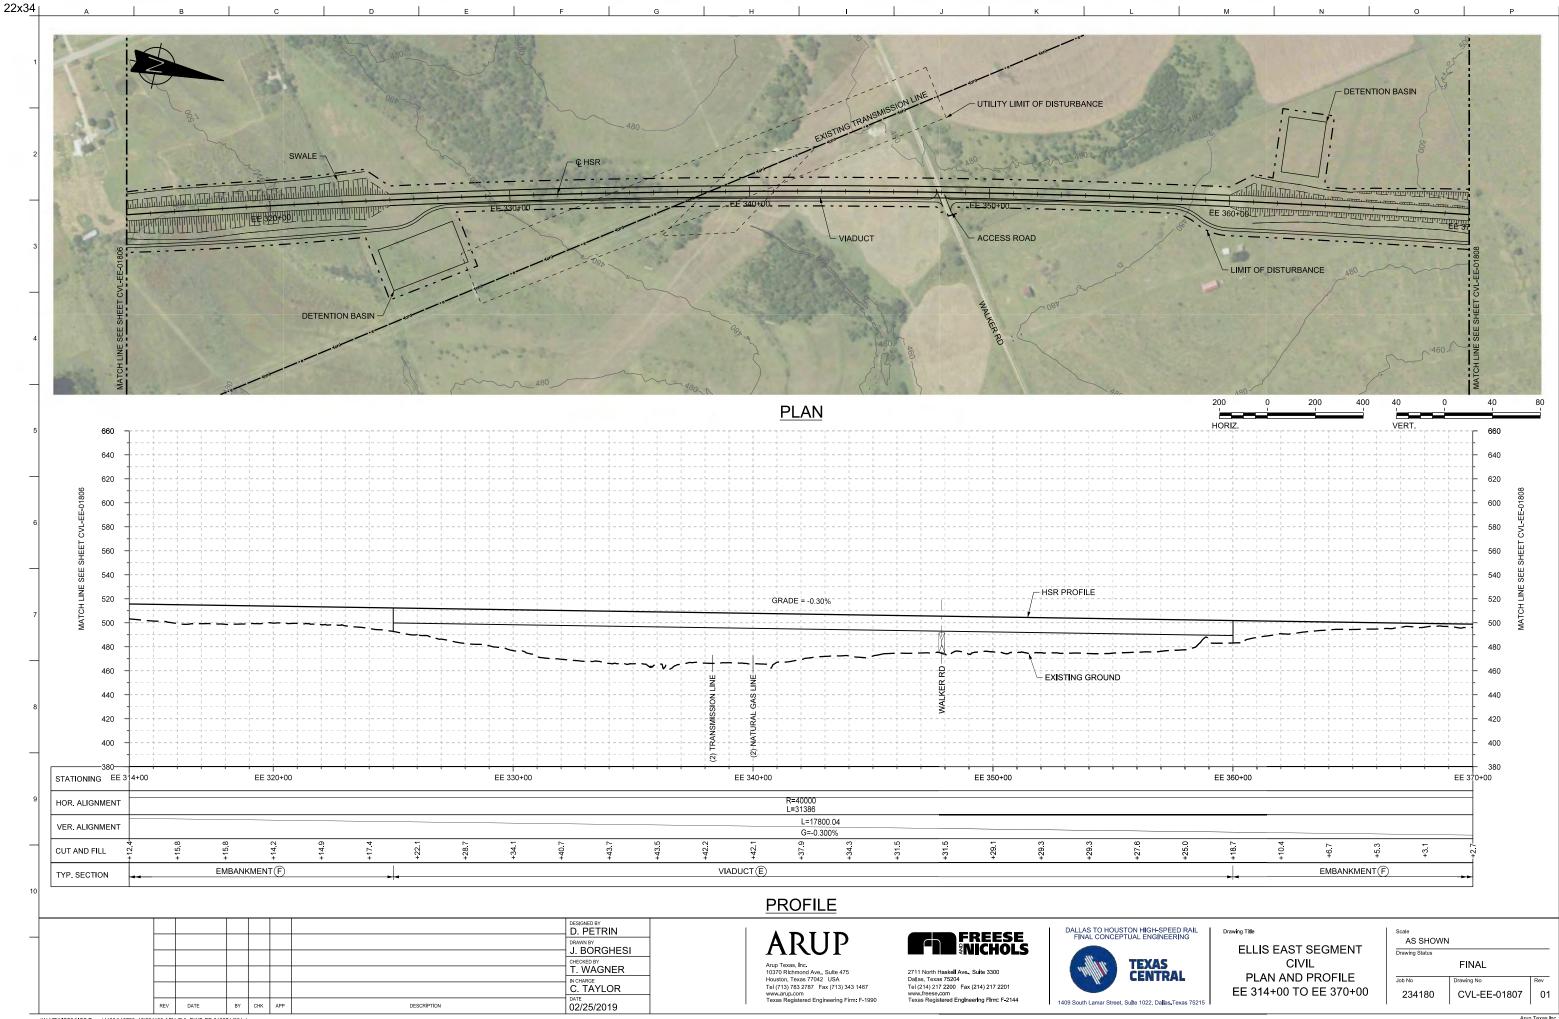

#### . . .

| AWING NO.        | DRAWING DESCRIPTIONS                                                                                                                                         | DRAWING NO. DRAWING DESCRIPTIONS                                                                                                                                                             |
|------------------|--------------------------------------------------------------------------------------------------------------------------------------------------------------|----------------------------------------------------------------------------------------------------------------------------------------------------------------------------------------------|
|                  | 2A-2 WEST OF TEAGUE SEGMENT                                                                                                                                  | 2A-2 WEST OF TEAGUE SEGMENT                                                                                                                                                                  |
|                  | WEST OF TEAGUE SEGMENT - CIVIL - KEY MAP - SHEET 4 OF 4 - WT 3370+00 TO WT 4118+87                                                                           | CVL-WT-01314-A WEST OF TEAGUE SEGMENT - CIVIL - PLAN                                                                                                                                         |
| 'L-WT-01254      | WEST OF TEAGUE SEGMENT - CIVIL - PLAN AND PROFILE - WT 10+00 TO WT 66+00                                                                                     | CVL-WT-01315 WEST OF TEAGUE SEGMENT - CIVIL - PLAN AND PROFILE - WT 3426+00 TO WT 3482+00                                                                                                    |
| L-WT-01255       | WEST OF TEAGUE SEGMENT - CIVIL - PLAN AND PROFILE - WT 66+00 TO WT 122+00                                                                                    | CVL-WT-01315-A WEST OF TEAGUE SEGMENT - CIVIL - PLAN                                                                                                                                         |
| L-WT-01256       | WEST OF TEAGUE SEGMENT - CIVIL - PLAN AND PROFILE - WT 122+00 TO WT 178+00                                                                                   | CVL-WT-01316 WEST OF TEAGUE SEGMENT - CIVIL - PLAN AND PROFILE - WT 3482+00 TO WT 3538+00                                                                                                    |
| WT-01257         | WEST OF TEAGUE SEGMENT - CIVIL - PLAN AND PROFILE - WT 178+00 TO WT 234+00                                                                                   | CVL-WT-01317 WEST OF TEAGUE SEGMENT - CIVIL - PLAN AND PROFILE - WT 3538+00 TO WT 3594+00                                                                                                    |
| L-WT-01258       | WEST OF TEAGUE SEGMENT - CIVIL - PLAN AND PROFILE - WT 234+00 TO WT 290+00                                                                                   | CVL-WT-01318 WEST OF TEAGUE SEGMENT - CIVIL - PLAN AND PROFILE - WT 3594+00 TO WT 3650+00                                                                                                    |
| WT-01259         | WEST OF TEAGUE SEGMENT - CIVIL - PLAN AND PROFILE - WT 290+00 TO WT 346+00                                                                                   | CVL-WT-01319 WEST OF TEAGUE SEGMENT - CIVIL - PLAN AND PROFILE - WT 3650+00 TO WT 3706+00                                                                                                    |
|                  | WEST OF TEAGUE SEGMENT - CIVIL - PLAN AND PROFILE - WT 200100 TO WT 402+00                                                                                   | CVL-WT-01320 WEST OF TEAGUE SEGMENT - CIVIL - PLAN AND PROFILE - WT 3706+00 TO WT 3762+00                                                                                                    |
| -WT-01261        | WEST OF TEAGUE SEGMENT - CIVIL - PLAN AND PROFILE - WT 540100 TO WT 402100                                                                                   | CVL-WT-01321 WEST OF TEAGUE SEGMENT - CIVIL - PLAN AND PROFILE - WT 3762+00 TO WT 3762+00<br>CVL-WT-01321 WEST OF TEAGUE SEGMENT - CIVIL - PLAN AND PROFILE - WT 3762+00 TO WT 3818+00       |
|                  | WEST OF TEAGUE SEGMENT - CIVIL - PLAN                                                                                                                        | CVL-WT-01322 WEST OF TEAGUE SEGMENT - CIVIL - PLAN AND PROFILE - WT 3702+00 TO WT 3810+00<br>CVL-WT-01322 WEST OF TEAGUE SEGMENT - CIVIL - PLAN AND PROFILE - WT 3818+00 TO WT 3874+00       |
| -WT-01201 A      | WEST OF TEAGUE SEGMENT - CIVIL - PLAN<br>WEST OF TEAGUE SEGMENT - CIVIL - PLAN AND PROFILE - WT 458+00 TO WT 514+00                                          | RDY-WT-01322A WEST OF TEAGUE SEGMENT - CIVIL HIGHWAY - PLAN - FM 1566                                                                                                                        |
|                  | WEST OF TEAGUE SEGMENT - CIVIL - PLAN AND PROFILE - WT 436+00 TO WT 514+00                                                                                   | CVL-WT-01322 WEST OF TEAGUE SEGMENT - CIVIL - PLAN AND PROFILE - WT 3874+00 TO WT 3930+00                                                                                                    |
|                  |                                                                                                                                                              | CVL-W1-01323 WEST OF TEAGUE SEGMENT - CIVIL - PLAN AND PROFILE - W1 38/4+00 TO W1 3930+00                                                                                                    |
|                  | WEST OF TEAGUE SEGMENT - CIVIL - PLAN AND PROFILE - WT 570+00 TO WT 626+00                                                                                   | CVL-WT-01324 WEST OF TEAGUE SEGMENT - CIVIL - PLAN AND PROFILE - WT 3930+00 TO WT 3986+00                                                                                                    |
|                  | WEST OF TEAGUE SEGMENT - CIVIL - PLAN AND PROFILE - WT 626+00 TO WT 682+00                                                                                   | CVL-WT-01325 WEST OF TEAGUE SEGMENT - CIVIL - PLAN AND PROFILE - WT 3986+00 TO WT 4042+00                                                                                                    |
|                  | WEST OF TEAGUE SEGMENT - CIVIL - PLAN AND PROFILE - WT 682+00 TO WT 738+00                                                                                   | RDY-WT-01325A WEST OF TEAGUE SEGMENT - CIVIL HIGHWAY - PLAN - CR 995                                                                                                                         |
|                  | WEST OF TEAGUE SEGMENT - CIVIL - PLAN AND PROFILE - WT 738+00 TO WT 794+00                                                                                   | CVL-WT-01326 WEST OF TEAGUE SEGMENT - CIVIL - PLAN AND PROFILE - WT 4042+00 TO WT 4098+00                                                                                                    |
| VT-01267-A       | WEST OF TEAGUE SEGMENT - CIVIL - PLAN                                                                                                                        | CVL-WT-01326-A WEST OF TEAGUE SEGMENT - CIVIL - PLAN                                                                                                                                         |
| WT-01268         | WEST OF TEAGUE SEGMENT - CIVIL - PLAN AND PROFILE - WT 794+00 TO WT 850+00                                                                                   | CVL-WT-01327 WEST OF TEAGUE SEGMENT - CIVIL - PLAN AND PROFILE - WT 4098+00 TO WT 4118+8                                                                                                     |
| WT-01269         | WEST OF TEAGUE SEGMENT - CIVIL - PLAN AND PROFILE - WT 850+00 TO WT 906+00                                                                                   | 2A-3 NAVARRO WEST SEGMENT                                                                                                                                                                    |
| WT-01270         | WEST OF TEAGUE SEGMENT - CIVIL - PLAN AND PROFILE - WT 906+00 TO WT 962+00                                                                                   | CVL-NW-01500 NAVARRO WEST SEGMENT - CIVIL - KEY MAP - SHEET 1 OF 2 - NW 10+00 TO NW 1130-                                                                                                    |
| VT-01270-A       | WEST OF TEAGUE SEGMENT - CIVIL - PLAN                                                                                                                        | CVL-NW-01501 NAVARRO WEST SEGMENT - CIVIL - KEY MAP - SHEET 2 OF 2 - NW 1130+00 TO NW 163                                                                                                    |
|                  | WEST OF TEAGUE SEGMENT - CIVIL - PLAN AND PROFILE - WT 962+00 TO WT 1018+00                                                                                  | CVL-NW-01502 NAVARRO WEST SEGMENT - CIVIL - PLAN AND PROFILE - NW 10+00 TO NW 66+00                                                                                                          |
|                  | WEST OF TEAGUE SEGMENT - CIVIL - PLAN                                                                                                                        | CVL-NW-01503 NAVARRO WEST SEGMENT - CIVIL - PLAN AND PROFILE - NW 16+00 TO NW 00+00<br>CVL-NW-01503 NAVARRO WEST SEGMENT - CIVIL - PLAN AND PROFILE - NW 66+00 TO NW 122+00                  |
|                  | WEST OF TEAGUE SEGMENT - CIVIL - PLAN<br>WEST OF TEAGUE SEGMENT - CIVIL - PLAN AND PROFILE - WT 1018+00 TO WT 1074+00                                        | CVL-NW-01503-A NAVARRO WEST SEGMENT - CIVIL - PLAN AND PROFILE - NW 86+00 TO NW 122+00                                                                                                       |
|                  | WEST OF TEAGUE SEGMENT - CIVIL - PLAN AND PROFILE - WT 1018+00 TO WT 1074+00<br>WEST OF TEAGUE SEGMENT - CIVIL - PLAN AND PROFILE - WT 1074+00 TO WT 1130+00 | CVL-NW-01505-AINAVARRO WEST SEGMENT - CIVIL - PLAN<br>CVL-NW-01504 NAVARRO WEST SEGMENT - CIVIL - PLAN AND PROFILE - NW 122+00 TO NW 178+00                                                  |
| WT 01274         | WEST OF LEAGUE SEGIVIENT - CIVIL - PLAN AND PROFILE - WT 10/4+00 TO WT 1130+00                                                                               |                                                                                                                                                                                              |
| VVI-U1274        | WEST OF TEAGUE SEGMENT - CIVIL - PLAN AND PROFILE - WT 1130+00 TO WT 1186+00                                                                                 | CVL-NW-01505 NAVARRO WEST SEGMENT - CIVIL - PLAN AND PROFILE - NW 178+00 TO NW 234+00                                                                                                        |
| WI-01275         | WEST OF TEAGUE SEGMENT - CIVIL - PLAN AND PROFILE - WT 1186+00 TO WT 1242+00                                                                                 | CVL-NW-01506 NAVARRO WEST SEGMENT - CIVIL - PLAN AND PROFILE - NW 234+00 TO NW 290+00                                                                                                        |
| WT-01276         | WEST OF TEAGUE SEGMENT - CIVIL - PLAN AND PROFILE - WT 1242+00 TO WT 1298+00                                                                                 | CVL-NW-01507 NAVARRO WEST SEGMENT - CIVIL - PLAN AND PROFILE - NW 290+00 TO NW 346+00                                                                                                        |
| WT-01277         | WEST OF TEAGUE SEGMENT - CIVIL - PLAN AND PROFILE - WT 1298+00 TO WT 1354+00                                                                                 | CVL-NW-01507-ANAVARRO WEST SEGMENT - CIVIL - PLAN                                                                                                                                            |
| WT-01278         | WEST OF TEAGUE SEGMENT - CIVIL - PLAN AND PROFILE - WT 1354+00 TO WT 1410+00                                                                                 | CVL-NW-01508 NAVARRO WEST SEGMENT - CIVIL - PLAN AND PROFILE - NW 346+00 TO NW 402+00                                                                                                        |
| WT-01279         | WEST OF TEAGUE SEGMENT - CIVIL - PLAN AND PROFILE - WT 1410+00 TO WT 1466+00                                                                                 | CVL-NW-01509 NAVARRO WEST SEGMENT - CIVIL - PLAN AND PROFILE - NW 402+00 TO NW 458+00                                                                                                        |
| WT-01280         | WEST OF TEAGUE SEGMENT - CIVIL - PLAN AND PROFILE - WT 1466+00 TO WT 1522+00                                                                                 | RDY-NW-01509A NAVARRO WEST SEGMENT - CIVIL HIGHWAY - PLAN - CR 0040                                                                                                                          |
| WT-01281         | WEST OF TEAGUE SEGMENT - CIVIL - PLAN AND PROFILE - WT 1522+00 TO WT 1578+00                                                                                 | CVL-NW-01510 NAVARRO WEST SEGMENT - CIVIL - PLAN AND PROFILE - NW 458+00 TO NW 514+00                                                                                                        |
| WT-01282         | WEST OF TEAGUE SEGMENT - CIVIL - PLAN AND PROFILE - WT 1522-00 TO WT 1534+00                                                                                 | CVL-NW-01511 NAVARRO WEST SEGMENT - CIVIL - PLAN AND PROFILE - NW 5314+00 TO NW 570+00                                                                                                       |
| WT-01283         | WEST OF TEAGUE SEGMENT - CIVIL - PLAN AND PROFILE - WT 1034+00 TO WT 109+00                                                                                  | CVL-NW-01511-A NAVARRO WEST SEGMENT - CIVIL - PLAN                                                                                                                                           |
| WT-01283         | WEST OF TEAGUE SEGMENT - CIVIL - PLAN AND PROFILE - WT 1054+00 TO WT 1050+00<br>WEST OF TEAGUE SEGMENT - CIVIL - PLAN AND PROFILE - WT 1690+00 TO WT 1746+00 | CVL-NW-01512 NAVARRO WEST SEGMENT - CIVIL - PLAN AND PROFILE - NW 570+00 TO NW 626+00                                                                                                        |
| VT 01204         | WEST OF TEAGUE SEGMENT - CIVIL - PLAN AND PROFILE - WT 1690+00 TO WT 1746+00                                                                                 |                                                                                                                                                                                              |
| VI-01264-A       | WEST OF TEAGUE SEGMENT - CIVIL - PLAN                                                                                                                        | RDY-NW-01512A NAVARRO WEST SEGMENT - CIVIL HIGHWAY - PLAN - FM 709                                                                                                                           |
| W1-01285         | WEST OF TEAGUE SEGMENT - CIVIL - PLAN AND PROFILE - WT 1746+00 TO WT 1802+00                                                                                 | CVL-NW-01513 NAVARRO WEST SEGMENT - CIVIL - PLAN AND PROFILE - NW 626+00 TO NW 682+00                                                                                                        |
| W1-01286         | WEST OF TEAGUE SEGMENT - CIVIL - PLAN AND PROFILE - WT 1802+00 TO WT 1858+00                                                                                 | CVL-NW-01514 NAVARRO WEST SEGMENT - CIVIL - PLAN AND PROFILE - NW 682+00 TO NW 738+00                                                                                                        |
| WI-01287         | WEST OF TEAGUE SEGMENT - CIVIL - PLAN AND PROFILE - WT 1858+00 TO WT 1914+00                                                                                 | CVL-NW-01515 NAVARRO WEST SEGMENT - CIVIL - PLAN AND PROFILE - NW 738+00 TO NW 794+00                                                                                                        |
| WT-01288         | WEST OF TEAGUE SEGMENT - CIVIL - PLAN AND PROFILE - WT 1914+00 TO WT 1970+00                                                                                 | CVL-NW-01516 NAVARRO WEST SEGMENT - CIVIL - PLAN AND PROFILE - NW 794+00 TO NW 850+00                                                                                                        |
| WT-01289         | WEST OF TEAGUE SEGMENT - CIVIL - PLAN AND PROFILE - WT 1970+00 TO WT 2026+00                                                                                 | CVL-NW-01517 NAVARRO WEST SEGMENT - CIVIL - PLAN AND PROFILE - NW 850+00 TO NW 906+00                                                                                                        |
| WT-01290         | WEST OF TEAGUE SEGMENT - CIVIL - PLAN AND PROFILE - WT 2026+00 TO WT 2082+00                                                                                 | CVL-NW-01517-A NAVARRO WEST SEGMENT - CIVIL - PLAN                                                                                                                                           |
| WT-01291         | WEST OF TEAGUE SEGMENT - CIVIL - PLAN AND PROFILE - WT 2082+00 TO WT 2138+00                                                                                 | CVL-NW-01518 NAVARRO WEST SEGMENT - CIVIL - PLAN AND PROFILE - NW 906+00 TO NW 962+00                                                                                                        |
| WT-01292         | WEST OF TEAGUE SEGMENT - CIVIL - PLAN AND PROFILE - WT 2138+00 TO WT 2194+00                                                                                 | CVL-NW-01519 NAVARRO WEST SEGMENT - CIVIL - PLAN AND PROFILE - NW 962+00 TO NW 1018+00                                                                                                       |
| WT-01293         | WEST OF TEAGUE SEGMENT - CIVIL - PLAN AND PROFILE - WT 2194+00 TO WT 2250+00                                                                                 | CVL-NW-01520 NAVARRO WEST SEGMENT - CIVIL - PLAN AND PROFILE - NW 1018+00 TO NW 1074+00                                                                                                      |
|                  | WEST OF TEAGUE SEGMENT - CIVIL - PLAN AND PROFILE - WT 2250+00 TO WT 2250+00                                                                                 | CVL-NW-01521 NAVARRO WEST SEGMENT - CIVIL - PLAN AND PROFILE - NW 1016100 TO NW 1004100                                                                                                      |
|                  | WEST OF TEAGUE SEGMENT - CIVIL HIGHWAY - PLAN - FM 1512                                                                                                      | CVL-NW-01521 NAVARKO WEST SEGMENT - CIVIL - PLAN AND PROFILE - NW 1074+00 TO NW 1130+00<br>CVL-NW-01522 NAVARRO WEST SEGMENT - CIVIL - PLAN AND PROFILE - NW 1130+00 TO NW 1186+00           |
|                  | WEST OF TEAGUE SEGMENT - CIVIL HIGHWAT - PLAN - PM 1512<br>WEST OF TEAGUE SEGMENT - CIVIL - PLAN AND PROFILE - WT 2306+00 TO WT 2362+00                      | CVL-NW-01322 NAVARRO WEST SEGMENT - CIVIL - PLAN AND PROFILE - NW 1130+00 TO NW 1180+00<br>CVL-NW-01523 NAVARRO WEST SEGMENT - CIVIL - PLAN AND PROFILE - NW 1186+00 TO NW 1242+00           |
| T 01205 A        | WEST OF TEAGUE SEGMENT - CIVIL - PLAN AND PROFILE - WT 2306+00 TO WT 2362+00<br>WEST OF TEAGUE SEGMENT - CIVIL - PLAN                                        | CVL IVV 01322 A NAVADDO WEST SEGVIENT - CIVIL - PLAN AND PROFILE - NW 1186+00 TO NW 1242+00                                                                                                  |
| MT 01200         | WEST OF TEACUE SEGMENT - CIVIL - PLAN AND DDOFUE - METOCOLO DO TO METOCICO - CO                                                                              | CVL-NW-01523-A NAVARRO WEST SEGMENT - CIVIL - PLAN                                                                                                                                           |
| WT 01207         | WEST OF TEAGUE SEGMENT - CIVIL - PLAN AND PROFILE - WT 2362+00 TO WT 2418+00                                                                                 | CVL-NW-01524 NAVARRO WEST SEGMENT - CIVIL - PLAN AND PROFILE - NW 1242+00 TO NW 1298+00                                                                                                      |
| <u>vv1-01297</u> | WEST OF TEAGUE SEGMENT - CIVIL - PLAN AND PROFILE - WT 2418+00 TO WT 2474+00                                                                                 | CVL-NW-01525 NAVARRO WEST SEGMENT - CIVIL - PLAN AND PROFILE - NW 1298+00 TO NW 1354+00                                                                                                      |
|                  | WEST OF TEAGUE SEGMENT - CIVIL - PLAN                                                                                                                        | CVL-NW-01526 NAVARRO WEST SEGMENT - CIVIL - PLAN AND PROFILE - NW 1354+00 TO NW 1410+00                                                                                                      |
| WT-01298         | WEST OF TEAGUE SEGMENT - CIVIL - PLAN AND PROFILE - WT 2474+00 TO WT 2530+00                                                                                 | CVL-NW-01527 NAVARRO WEST SEGMENT - CIVIL - PLAN AND PROFILE - NW 1410+00 TO NW 1466+00                                                                                                      |
| NT-01299         | WEST OF TEAGUE SEGMENT - CIVIL - PLAN AND PROFILE - WT 2530+00 TO WT 2586+00                                                                                 | RDY-NW-01527A NAVARRO WEST SEGMENT - CIVIL HIGHWAY - PLAN - CR 1300                                                                                                                          |
| <i>N</i> T-01300 | WEST OF TEAGUE SEGMENT - CIVIL - PLAN AND PROFILE - WT 2586+00 TO WT 2642+00                                                                                 | CVL-NW-01528 NAVARRO WEST SEGMENT - CIVIL - PLAN AND PROFILE - NW 1466+00 TO NW 1522+00                                                                                                      |
| NT-01301         | WEST OF TEAGUE SEGMENT - CIVIL - PLAN AND PROFILE - WT 2642+00 TO WT 2698+00                                                                                 | CVL-NW-01529 NAVARRO WEST SEGMENT - CIVIL - PLAN AND PROFILE - NW 1522+00 TO NW 1578+00                                                                                                      |
| NT-01302         | WEST OF TEAGUE SEGMENT - CIVIL - PLAN AND PROFILE - WT 2698+00 TO WT 2754+00                                                                                 | CVL-NW-01530 NAVARRO WEST SEGMENT - CIVIL - PLAN AND PROFILE - NW 1522-00 TO NW 1534-00                                                                                                      |
|                  | WEST OF TEAGUE SEGMENT - CIVIL - PLAN                                                                                                                        | CVL-NW-01531 NAVARRO WEST SEGMENT - CIVIL - PLAN AND PROFILE - NW 1575100 TO NW 1634+100<br>CVL-NW-01531 NAVARRO WEST SEGMENT - CIVIL - PLAN AND PROFILE - NW 1634+00 TO NW 1638+12          |
|                  | WEST OF TEAGUE SEGMENT - CIVIL - PLAN<br>WEST OF TEAGUE SEGMENT - CIVIL - PLAN AND PROFILE - WT 2754+00 TO WT 2810+00                                        | 2A-4 ELLIS WEST SEGMENT                                                                                                                                                                      |
| WT-01304         | WEST OF TEAGUE SEGMENT - CIVIL - PLAN AND PROFILE - WT 2734+00 TO WT 2810+00<br>WEST OF TEAGUE SEGMENT - CIVIL - PLAN AND PROFILE - WT 2810+00 TO WT 2866+00 | CVL-EW-01700 ELLIS WEST SEGMENT - CIVIL - KEY MAP - SHEET 1 OF 2 - EW 10+00 TO EW 1130+00                                                                                                    |
| WT-01205         | WEST OF TEAGUE SEGMENT - CIVIL - PLAN AND PROFILE - WT 2810+00 TO WT 2800+00<br>WEST OF TEAGUE SEGMENT - CIVIL - PLAN AND PROFILE - WT 2866+00 TO WT 2922+00 | CVL-EW-01700   ELLIS WEST SEGMENT - CIVIL - KEY MAP - SHEET 1 OF 2 - EW 10+00 TO EW 1130+00<br>CVL-EW-01701   ELLIS WEST SEGMENT - CIVIL - KEY MAP - SHEET 2 OF 2 - EW 1130+00 TO EW 1246+26 |
| NT_01202         | WEST OF TEACHE SECMENT - CIVIL - PLAN AND PROFILE - WT 2000+00 TO WT 2022+00                                                                                 |                                                                                                                                                                                              |
| 01207            | WEST OF TEAGUE SEGMENT - CIVIL - PLAN AND PROFILE - WT 2922+00 TO WT 2978+00                                                                                 | CVL-EW-01702 ELLIS WEST SEGMENT - CIVIL - PLAN AND PROFILE - EW 10+00 TO EW 66+00                                                                                                            |
| VVI-U13U/        | WEST OF TEAGUE SEGMENT - CIVIL - PLAN AND PROFILE - WT 2978+00 TO WT 3034+00                                                                                 | RDY-EW-01702A ELLIS WEST SEGMENT - CIVIL HIGHWAY - PLAN - FM 984                                                                                                                             |
| vv1-01308        | WEST OF TEAGUE SEGMENT - CIVIL - PLAN AND PROFILE - WT 3034+00 TO WT 3090+00                                                                                 | CVL-EW-01703 ELLIS WEST SEGMENT - CIVIL - PLAN AND PROFILE - EW 66+00 TO EW 122+00                                                                                                           |
| WT-01309         | WEST OF TEAGUE SEGMENT - CIVIL - PLAN AND PROFILE - WT 3090+00 TO WT 3146+00                                                                                 | CVL-EW-01704 ELLIS WEST SEGMENT - CIVIL - PLAN AND PROFILE - EW 122+00 TO EW 178+00                                                                                                          |
| WT-01310         | WEST OF TEAGUE SEGMENT - CIVIL - PLAN AND PROFILE - WT 3146+00 TO WT 3202+00                                                                                 | CVL-EW-01705 ELLIS WEST SEGMENT - CIVIL - PLAN AND PROFILE - EW 178+00 TO EW 234+00                                                                                                          |
| WT-01311         | WEST OF TEAGUE SEGMENT - CIVIL - PLAN AND PROFILE - WT 3202+00 TO WT 3258+00                                                                                 | CVL-EW-01706 ELLIS WEST SEGMENT - CIVIL - PLAN AND PROFILE - EW 234+00 TO EW 290+00                                                                                                          |
| WT-01312         | WEST OF TEAGUE SEGMENT - CIVIL - PLAN AND PROFILE - WT 3258+00 TO WT 3314+00                                                                                 | RDY-EW-01706A ELLIS WEST SEGMENT - CIVIL HIGHWAY - PLAN - BACAK ROAD                                                                                                                         |
|                  | WEST OF TEAGUE SEGMENT - CIVIL - PLAN AND PROFILE - WT 3314+00 TO WT 3370+00                                                                                 | CVL-EW-01707 ELLIS WEST SEGMENT - CIVIL - PLAN AND PROFILE - EW 290+00 TO EW 346+00                                                                                                          |
|                  |                                                                                                                                                              |                                                                                                                                                                                              |
|                  | WEST OF TEAGUE SEGMENT - CIVIL - PLAN AND PROFILE - WT 3370+00 TO WT 3426+00                                                                                 | CVL-EW-01708 ELLIS WEST SEGMENT - CIVIL - PLAN AND PROFILE - EW 346+00 TO EW 402+00                                                                                                          |