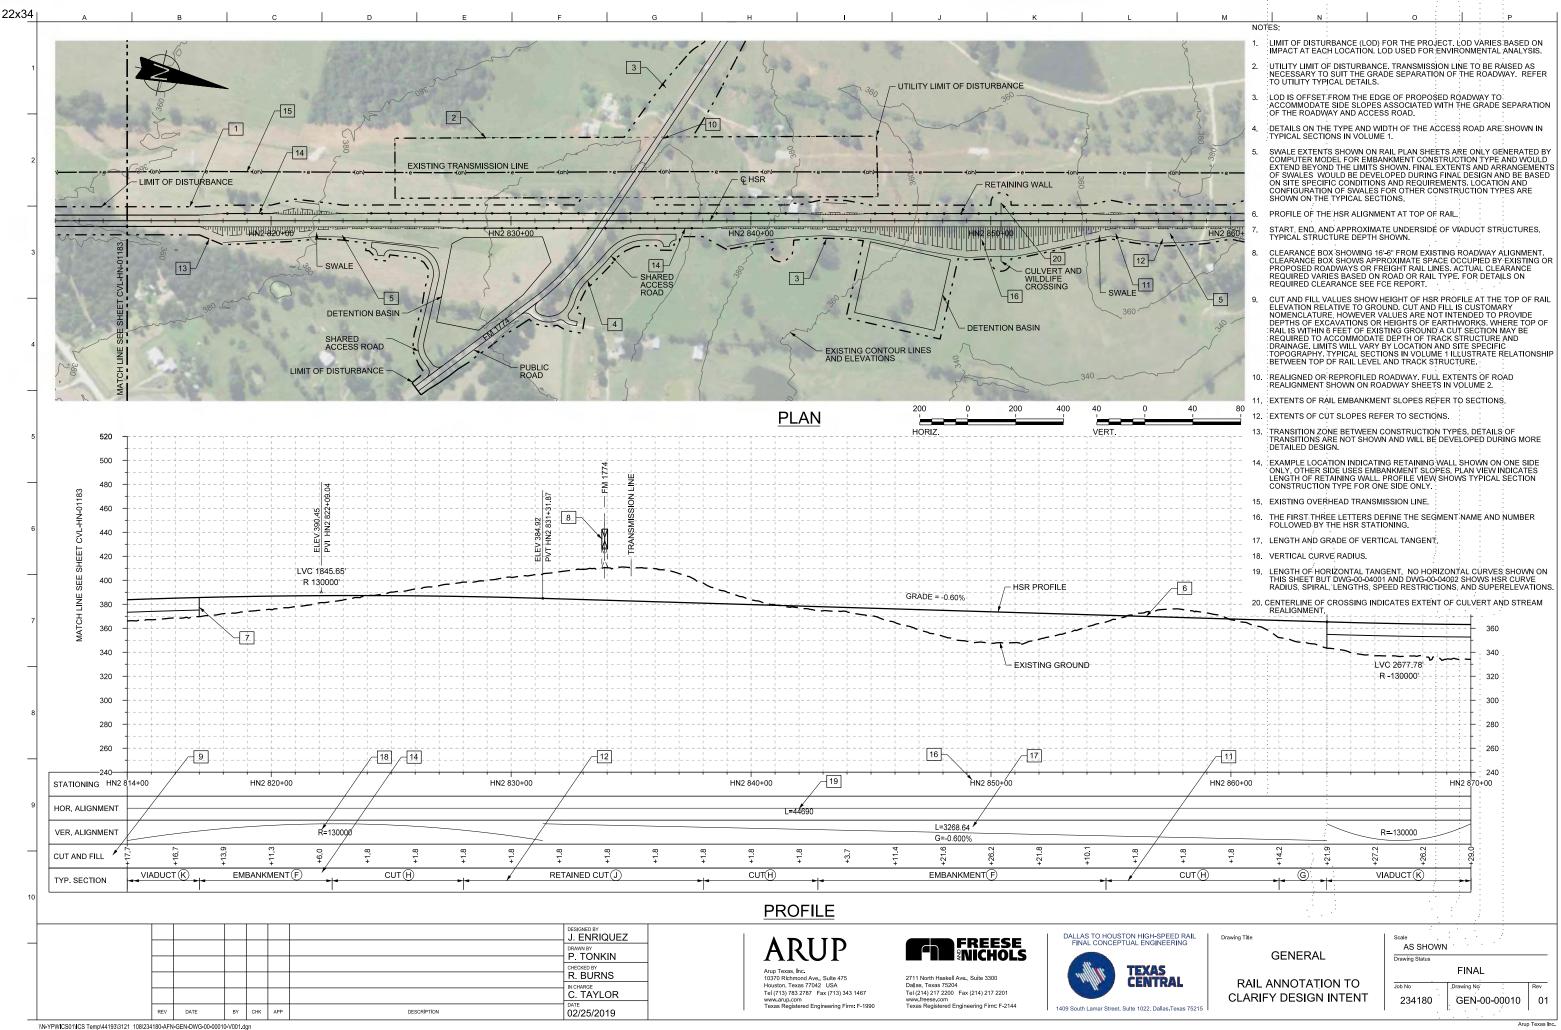

|

| M N O P |  |
|---------|--|
|         |  |

NOTE:

1. FOR ADDITIONAL DETAIL REGARDING INFORMATION SHOWN ON DRAWINGS. SEE RAIL ANNOTATION TO CLARRY DESISN INTENT, DRAWING GEN400010. FOR SEGMENTS IH, N.E. AND EE, SEE ROAD ANNOTATION TO CLARIFY DESIGN INTENT, DRAWING GEN4000011.

N HIGH-SPEED RAIL AL ENGINEERING Drawing Title



te 1022, Dallas.Texas 75215

GENERAL ABBREVIATIONS AND LEGEND

| <sup>Scale</sup> NO SCALE |              |     |  |  |  |  |  |
|---------------------------|--------------|-----|--|--|--|--|--|
| Drawing Status            |              |     |  |  |  |  |  |
| FINAL                     |              |     |  |  |  |  |  |
| Job No                    | Drawing No   | Rev |  |  |  |  |  |
| 234180                    | GEN-00-00009 | 01  |  |  |  |  |  |



# VOLUME 2B RAILWAY ALIGNMENT PLAN AND PROFILE SHEETS (SEGMENTS IH, NE, EE)

|          |    |     |     |             |                |                                                                   |                                                                 | VC                                                                | OLUMES.       |        |                            |             |     |
|----------|----|-----|-----|-------------|----------------|-------------------------------------------------------------------|-----------------------------------------------------------------|-------------------------------------------------------------------|---------------|--------|----------------------------|-------------|-----|
|          |    |     |     |             |