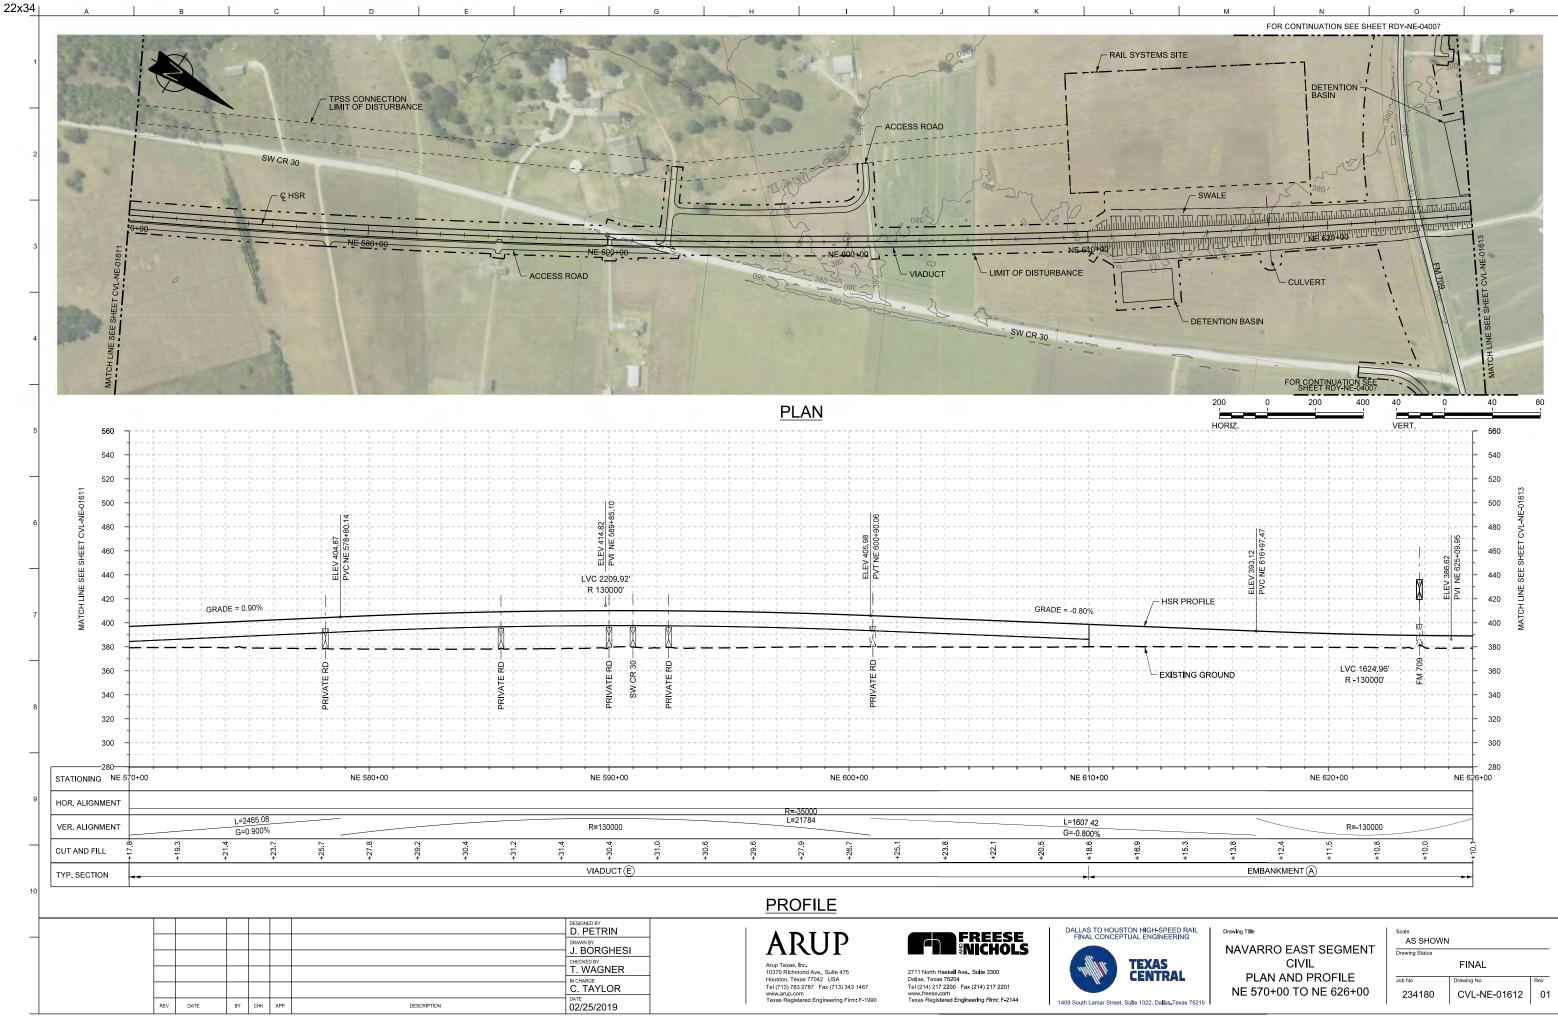

# VOLUME 2A - RAILWAY ALIGNMENT PLAN AND PROFILE SUCCES

#### . . .

| AWING NO.        | DRAWING DESCRIPTIONS                                                                                                                                         | DRAWING NO. DRAWING DESCRIPTIONS                                                                                                                                                             |
|------------------|--------------------------------------------------------------------------------------------------------------------------------------------------------------|----------------------------------------------------------------------------------------------------------------------------------------------------------------------------------------------|
|                  | 2A-2 WEST OF TEAGUE SEGMENT                                                                                                                                  | 2A-2 WEST OF TEAGUE SEGMENT                                                                                                                                                                  |
|                  | WEST OF TEAGUE SEGMENT - CIVIL - KEY MAP - SHEET 4 OF 4 - WT 3370+00 TO WT 4118+87                                                                           | CVL-WT-01314-A WEST OF TEAGUE SEGMENT - CIVIL - PLAN                                                                                                                                         |
| 'L-WT-01254      | WEST OF TEAGUE SEGMENT - CIVIL - PLAN AND PROFILE - WT 10+00 TO WT 66+00                                                                                     | CVL-WT-01315 WEST OF TEAGUE SEGMENT - CIVIL - PLAN AND PROFILE - WT 3426+00 TO WT 3482+00                                                                                                    |
| L-WT-01255       | WEST OF TEAGUE SEGMENT - CIVIL - PLAN AND PROFILE - WT 66+00 TO WT 122+00                                                                                    | CVL-WT-01315-A WEST OF TEAGUE SEGMENT - CIVIL - PLAN                                                                                                                                         |
| L-WT-01256       | WEST OF TEAGUE SEGMENT - CIVIL - PLAN AND PROFILE - WT 122+00 TO WT 178+00                                                                                   | CVL-WT-01316 WEST OF TEAGUE SEGMENT - CIVIL - PLAN AND PROFILE - WT 3482+00 TO WT 3538+00                                                                                                    |
| WT-01257         | WEST OF TEAGUE SEGMENT - CIVIL - PLAN AND PROFILE - WT 178+00 TO WT 234+00                                                                                   | CVL-WT-01317 WEST OF TEAGUE SEGMENT - CIVIL - PLAN AND PROFILE - WT 3538+00 TO WT 3594+00                                                                                                    |
| L-WT-01258       | WEST OF TEAGUE SEGMENT - CIVIL - PLAN AND PROFILE - WT 234+00 TO WT 290+00                                                                                   | CVL-WT-01318 WEST OF TEAGUE SEGMENT - CIVIL - PLAN AND PROFILE - WT 3594+00 TO WT 3650+00                                                                                                    |
| WT-01259         | WEST OF TEAGUE SEGMENT - CIVIL - PLAN AND PROFILE - WT 290+00 TO WT 346+00                                                                                   | CVL-WT-01319 WEST OF TEAGUE SEGMENT - CIVIL - PLAN AND PROFILE - WT 3650+00 TO WT 3706+00                                                                                                    |
|                  | WEST OF TEAGUE SEGMENT - CIVIL - PLAN AND PROFILE - WT 200100 TO WT 402+00                                                                                   | CVL-WT-01320 WEST OF TEAGUE SEGMENT - CIVIL - PLAN AND PROFILE - WT 3706+00 TO WT 3762+00                                                                                                    |
| -WT-01261        | WEST OF TEAGUE SEGMENT - CIVIL - PLAN AND PROFILE - WT 540100 TO WT 402100                                                                                   | CVL-WT-01321 WEST OF TEAGUE SEGMENT - CIVIL - PLAN AND PROFILE - WT 3762+00 TO WT 3762+00<br>CVL-WT-01321 WEST OF TEAGUE SEGMENT - CIVIL - PLAN AND PROFILE - WT 3762+00 TO WT 3818+00       |
|                  | WEST OF TEAGUE SEGMENT - CIVIL - PLAN                                                                                                                        | CVL-WT-01322 WEST OF TEAGUE SEGMENT - CIVIL - PLAN AND PROFILE - WT 3702+00 TO WT 3810+00<br>CVL-WT-01322 WEST OF TEAGUE SEGMENT - CIVIL - PLAN AND PROFILE - WT 3818+00 TO WT 3874+00       |
| -WT-01201 A      | WEST OF TEAGUE SEGMENT - CIVIL - PLAN<br>WEST OF TEAGUE SEGMENT - CIVIL - PLAN AND PROFILE - WT 458+00 TO WT 514+00                                          | RDY-WT-01322A WEST OF TEAGUE SEGMENT - CIVIL HIGHWAY - PLAN - FM 1566                                                                                                                        |
|                  | WEST OF TEAGUE SEGMENT - CIVIL - PLAN AND PROFILE - WT 436+00 TO WT 514+00                                                                                   | CVL-WT-01322 WEST OF TEAGUE SEGMENT - CIVIL - PLAN AND PROFILE - WT 3874+00 TO WT 3930+00                                                                                                    |
|                  |                                                                                                                                                              | CVL-W1-01323 WEST OF TEAGUE SEGMENT - CIVIL - PLAN AND PROFILE - W1 38/4+00 TO W1 3930+00                                                                                                    |
|                  | WEST OF TEAGUE SEGMENT - CIVIL - PLAN AND PROFILE - WT 570+00 TO WT 626+00                                                                                   | CVL-WT-01324 WEST OF TEAGUE SEGMENT - CIVIL - PLAN AND PROFILE - WT 3930+00 TO WT 3986+00                                                                                                    |
|                  | WEST OF TEAGUE SEGMENT - CIVIL - PLAN AND PROFILE - WT 626+00 TO WT 682+00                                                                                   | CVL-WT-01325 WEST OF TEAGUE SEGMENT - CIVIL - PLAN AND PROFILE - WT 3986+00 TO WT 4042+00                                                                                                    |
|                  | WEST OF TEAGUE SEGMENT - CIVIL - PLAN AND PROFILE - WT 682+00 TO WT 738+00                                                                                   | RDY-WT-01325A WEST OF TEAGUE SEGMENT - CIVIL HIGHWAY - PLAN - CR 995                                                                                                                         |
|                  | WEST OF TEAGUE SEGMENT - CIVIL - PLAN AND PROFILE - WT 738+00 TO WT 794+00                                                                                   | CVL-WT-01326 WEST OF TEAGUE SEGMENT - CIVIL - PLAN AND PROFILE - WT 4042+00 TO WT 4098+00                                                                                                    |
| VT-01267-A       | WEST OF TEAGUE SEGMENT - CIVIL - PLAN                                                                                                                        | CVL-WT-01326-A WEST OF TEAGUE SEGMENT - CIVIL - PLAN                                                                                                                                         |
| WT-01268         | WEST OF TEAGUE SEGMENT - CIVIL - PLAN AND PROFILE - WT 794+00 TO WT 850+00                                                                                   | CVL-WT-01327 WEST OF TEAGUE SEGMENT - CIVIL - PLAN AND PROFILE - WT 4098+00 TO WT 4118+8                                                                                                     |
| WT-01269         | WEST OF TEAGUE SEGMENT - CIVIL - PLAN AND PROFILE - WT 850+00 TO WT 906+00                                                                                   | 2A-3 NAVARRO WEST SEGMENT                                                                                                                                                                    |
| WT-01270         | WEST OF TEAGUE SEGMENT - CIVIL - PLAN AND PROFILE - WT 906+00 TO WT 962+00                                                                                   | CVL-NW-01500 NAVARRO WEST SEGMENT - CIVIL - KEY MAP - SHEET 1 OF 2 - NW 10+00 TO NW 1130-                                                                                                    |
| VT-01270-A       | WEST OF TEAGUE SEGMENT - CIVIL - PLAN                                                                                                                        | CVL-NW-01501 NAVARRO WEST SEGMENT - CIVIL - KEY MAP - SHEET 2 OF 2 - NW 1130+00 TO NW 163                                                                                                    |
|                  | WEST OF TEAGUE SEGMENT - CIVIL - PLAN AND PROFILE - WT 962+00 TO WT 1018+00                                                                                  | CVL-NW-01502 NAVARRO WEST SEGMENT - CIVIL - PLAN AND PROFILE - NW 10+00 TO NW 66+00                                                                                                          |
|                  | WEST OF TEAGUE SEGMENT - CIVIL - PLAN                                                                                                                        | CVL-NW-01503 NAVARRO WEST SEGMENT - CIVIL - PLAN AND PROFILE - NW 16+00 TO NW 00+00<br>CVL-NW-01503 NAVARRO WEST SEGMENT - CIVIL - PLAN AND PROFILE - NW 66+00 TO NW 122+00                  |
|                  | WEST OF TEAGUE SEGMENT - CIVIL - PLAN<br>WEST OF TEAGUE SEGMENT - CIVIL - PLAN AND PROFILE - WT 1018+00 TO WT 1074+00                                        | CVL-NW-01503-A NAVARRO WEST SEGMENT - CIVIL - PLAN AND PROFILE - NW 86+00 TO NW 122+00                                                                                                       |
|                  | WEST OF TEAGUE SEGMENT - CIVIL - PLAN AND PROFILE - WT 1018+00 TO WT 1074+00<br>WEST OF TEAGUE SEGMENT - CIVIL - PLAN AND PROFILE - WT 1074+00 TO WT 1130+00 | CVL-NW-01505-AINAVARRO WEST SEGMENT - CIVIL - PLAN<br>CVL-NW-01504 NAVARRO WEST SEGMENT - CIVIL - PLAN AND PROFILE - NW 122+00 TO NW 178+00                                                  |
| WT 01274         | WEST OF LEAGUE SEGIVIENT - CIVIL - PLAN AND PROFILE - WT 10/4+00 TO WT 1130+00                                                                               |                                                                                                                                                                                              |
| VVI-U1274        | WEST OF TEAGUE SEGMENT - CIVIL - PLAN AND PROFILE - WT 1130+00 TO WT 1186+00                                                                                 | CVL-NW-01505 NAVARRO WEST SEGMENT - CIVIL - PLAN AND PROFILE - NW 178+00 TO NW 234+00                                                                                                        |
| WI-01275         | WEST OF TEAGUE SEGMENT - CIVIL - PLAN AND PROFILE - WT 1186+00 TO WT 1242+00                                                                                 | CVL-NW-01506 NAVARRO WEST SEGMENT - CIVIL - PLAN AND PROFILE - NW 234+00 TO NW 290+00                                                                                                        |
| WT-01276         | WEST OF TEAGUE SEGMENT - CIVIL - PLAN AND PROFILE - WT 1242+00 TO WT 1298+00                                                                                 | CVL-NW-01507 NAVARRO WEST SEGMENT - CIVIL - PLAN AND PROFILE - NW 290+00 TO NW 346+00                                                                                                        |
| WT-01277         | WEST OF TEAGUE SEGMENT - CIVIL - PLAN AND PROFILE - WT 1298+00 TO WT 1354+00                                                                                 | CVL-NW-01507-ANAVARRO WEST SEGMENT - CIVIL - PLAN                                                                                                                                            |
| WT-01278         | WEST OF TEAGUE SEGMENT - CIVIL - PLAN AND PROFILE - WT 1354+00 TO WT 1410+00                                                                                 | CVL-NW-01508 NAVARRO WEST SEGMENT - CIVIL - PLAN AND PROFILE - NW 346+00 TO NW 402+00                                                                                                        |
| WT-01279         | WEST OF TEAGUE SEGMENT - CIVIL - PLAN AND PROFILE - WT 1410+00 TO WT 1466+00                                                                                 | CVL-NW-01509 NAVARRO WEST SEGMENT - CIVIL - PLAN AND PROFILE - NW 402+00 TO NW 458+00                                                                                                        |
| WT-01280         | WEST OF TEAGUE SEGMENT - CIVIL - PLAN AND PROFILE - WT 1466+00 TO WT 1522+00                                                                                 | RDY-NW-01509A NAVARRO WEST SEGMENT - CIVIL HIGHWAY - PLAN - CR 0040                                                                                                                          |
| WT-01281         | WEST OF TEAGUE SEGMENT - CIVIL - PLAN AND PROFILE - WT 1522+00 TO WT 1578+00                                                                                 | CVL-NW-01510 NAVARRO WEST SEGMENT - CIVIL - PLAN AND PROFILE - NW 458+00 TO NW 514+00                                                                                                        |
| WT-01282         | WEST OF TEAGUE SEGMENT - CIVIL - PLAN AND PROFILE - WT 1522-00 TO WT 1534+00                                                                                 | CVL-NW-01511 NAVARRO WEST SEGMENT - CIVIL - PLAN AND PROFILE - NW 5314+00 TO NW 570+00                                                                                                       |
| WT-01283         | WEST OF TEAGUE SEGMENT - CIVIL - PLAN AND PROFILE - WT 1034+00 TO WT 109+00                                                                                  | CVL-NW-01511-A NAVARRO WEST SEGMENT - CIVIL - PLAN                                                                                                                                           |
| WT-01283         | WEST OF TEAGUE SEGMENT - CIVIL - PLAN AND PROFILE - WT 1054+00 TO WT 1050+00<br>WEST OF TEAGUE SEGMENT - CIVIL - PLAN AND PROFILE - WT 1690+00 TO WT 1746+00 | CVL-NW-01512 NAVARRO WEST SEGMENT - CIVIL - PLAN AND PROFILE - NW 570+00 TO NW 626+00                                                                                                        |
| VT 01204         | WEST OF TEAGUE SEGMENT - CIVIL - PLAN AND PROFILE - WT 1690+00 TO WT 1746+00                                                                                 |                                                                                                                                                                                              |
| VI-01264-A       | WEST OF TEAGUE SEGMENT - CIVIL - PLAN                                                                                                                        | RDY-NW-01512A NAVARRO WEST SEGMENT - CIVIL HIGHWAY - PLAN - FM 709                                                                                                                           |
| W1-01285         | WEST OF TEAGUE SEGMENT - CIVIL - PLAN AND PROFILE - WT 1746+00 TO WT 1802+00                                                                                 | CVL-NW-01513 NAVARRO WEST SEGMENT - CIVIL - PLAN AND PROFILE - NW 626+00 TO NW 682+00                                                                                                        |
| W1-01286         | WEST OF TEAGUE SEGMENT - CIVIL - PLAN AND PROFILE - WT 1802+00 TO WT 1858+00                                                                                 | CVL-NW-01514 NAVARRO WEST SEGMENT - CIVIL - PLAN AND PROFILE - NW 682+00 TO NW 738+00                                                                                                        |
| WI-01287         | WEST OF TEAGUE SEGMENT - CIVIL - PLAN AND PROFILE - WT 1858+00 TO WT 1914+00                                                                                 | CVL-NW-01515 NAVARRO WEST SEGMENT - CIVIL - PLAN AND PROFILE - NW 738+00 TO NW 794+00                                                                                                        |
| WT-01288         | WEST OF TEAGUE SEGMENT - CIVIL - PLAN AND PROFILE - WT 1914+00 TO WT 1970+00                                                                                 | CVL-NW-01516 NAVARRO WEST SEGMENT - CIVIL - PLAN AND PROFILE - NW 794+00 TO NW 850+00                                                                                                        |
| WT-01289         | WEST OF TEAGUE SEGMENT - CIVIL - PLAN AND PROFILE - WT 1970+00 TO WT 2026+00                                                                                 | CVL-NW-01517 NAVARRO WEST SEGMENT - CIVIL - PLAN AND PROFILE - NW 850+00 TO NW 906+00                                                                                                        |
| WT-01290         | WEST OF TEAGUE SEGMENT - CIVIL - PLAN AND PROFILE - WT 2026+00 TO WT 2082+00                                                                                 | CVL-NW-01517-A NAVARRO WEST SEGMENT - CIVIL - PLAN                                                                                                                                           |
| WT-01291         | WEST OF TEAGUE SEGMENT - CIVIL - PLAN AND PROFILE - WT 2082+00 TO WT 2138+00                                                                                 | CVL-NW-01518 NAVARRO WEST SEGMENT - CIVIL - PLAN AND PROFILE - NW 906+00 TO NW 962+00                                                                                                        |
| WT-01292         | WEST OF TEAGUE SEGMENT - CIVIL - PLAN AND PROFILE - WT 2138+00 TO WT 2194+00                                                                                 | CVL-NW-01519 NAVARRO WEST SEGMENT - CIVIL - PLAN AND PROFILE - NW 962+00 TO NW 1018+00                                                                                                       |
| WT-01293         | WEST OF TEAGUE SEGMENT - CIVIL - PLAN AND PROFILE - WT 2194+00 TO WT 2250+00                                                                                 | CVL-NW-01520 NAVARRO WEST SEGMENT - CIVIL - PLAN AND PROFILE - NW 1018+00 TO NW 1074+00                                                                                                      |
|                  | WEST OF TEAGUE SEGMENT - CIVIL - PLAN AND PROFILE - WT 2250+00 TO WT 2250+00                                                                                 | CVL-NW-01521 NAVARRO WEST SEGMENT - CIVIL - PLAN AND PROFILE - NW 1016100 TO NW 1004100                                                                                                      |
|                  | WEST OF TEAGUE SEGMENT - CIVIL HIGHWAY - PLAN - FM 1512                                                                                                      | CVL-NW-01521 NAVARKO WEST SEGMENT - CIVIL - PLAN AND PROFILE - NW 1074+00 TO NW 1130+00<br>CVL-NW-01522 NAVARRO WEST SEGMENT - CIVIL - PLAN AND PROFILE - NW 1130+00 TO NW 1186+00           |
|                  | WEST OF TEAGUE SEGMENT - CIVIL HIGHWAT - PLAN - PM 1512<br>WEST OF TEAGUE SEGMENT - CIVIL - PLAN AND PROFILE - WT 2306+00 TO WT 2362+00                      | CVL-NW-01322 NAVARRO WEST SEGMENT - CIVIL - PLAN AND PROFILE - NW 1130+00 TO NW 1180+00<br>CVL-NW-01523 NAVARRO WEST SEGMENT - CIVIL - PLAN AND PROFILE - NW 1186+00 TO NW 1242+00           |
| T 01205 A        | WEST OF TEAGUE SEGMENT - CIVIL - PLAN AND PROFILE - WT 2306+00 TO WT 2362+00<br>WEST OF TEAGUE SEGMENT - CIVIL - PLAN                                        | CVL IVV 01322 A NAVADDO WEST SEGVIENT - CIVIL - PLAN AND PROFILE - NW 1186+00 TO NW 1242+00                                                                                                  |
| MT 01200         | WEST OF TEACUE SEGMENT - CIVIL - PLAN AND DDOFUE - METOCOLO DO TO METOCICO - CO                                                                              | CVL-NW-01523-A NAVARRO WEST SEGMENT - CIVIL - PLAN                                                                                                                                           |
| WT 01207         | WEST OF TEAGUE SEGMENT - CIVIL - PLAN AND PROFILE - WT 2362+00 TO WT 2418+00                                                                                 | CVL-NW-01524 NAVARRO WEST SEGMENT - CIVIL - PLAN AND PROFILE - NW 1242+00 TO NW 1298+00                                                                                                      |
| <u>vv1-01297</u> | WEST OF TEAGUE SEGMENT - CIVIL - PLAN AND PROFILE - WT 2418+00 TO WT 2474+00                                                                                 | CVL-NW-01525 NAVARRO WEST SEGMENT - CIVIL - PLAN AND PROFILE - NW 1298+00 TO NW 1354+00                                                                                                      |
|                  | WEST OF TEAGUE SEGMENT - CIVIL - PLAN                                                                                                                        | CVL-NW-01526 NAVARRO WEST SEGMENT - CIVIL - PLAN AND PROFILE - NW 1354+00 TO NW 1410+00                                                                                                      |
| WT-01298         | WEST OF TEAGUE SEGMENT - CIVIL - PLAN AND PROFILE - WT 2474+00 TO WT 2530+00                                                                                 | CVL-NW-01527 NAVARRO WEST SEGMENT - CIVIL - PLAN AND PROFILE - NW 1410+00 TO NW 1466+00                                                                                                      |
| NT-01299         | WEST OF TEAGUE SEGMENT - CIVIL - PLAN AND PROFILE - WT 2530+00 TO WT 2586+00                                                                                 | RDY-NW-01527A NAVARRO WEST SEGMENT - CIVIL HIGHWAY - PLAN - CR 1300                                                                                                                          |
| <i>N</i> T-01300 | WEST OF TEAGUE SEGMENT - CIVIL - PLAN AND PROFILE - WT 2586+00 TO WT 2642+00                                                                                 | CVL-NW-01528 NAVARRO WEST SEGMENT - CIVIL - PLAN AND PROFILE - NW 1466+00 TO NW 1522+00                                                                                                      |
| NT-01301         | WEST OF TEAGUE SEGMENT - CIVIL - PLAN AND PROFILE - WT 2642+00 TO WT 2698+00                                                                                 | CVL-NW-01529 NAVARRO WEST SEGMENT - CIVIL - PLAN AND PROFILE - NW 1522+00 TO NW 1578+00                                                                                                      |
| NT-01302         | WEST OF TEAGUE SEGMENT - CIVIL - PLAN AND PROFILE - WT 2698+00 TO WT 2754+00                                                                                 | CVL-NW-01530 NAVARRO WEST SEGMENT - CIVIL - PLAN AND PROFILE - NW 1522-00 TO NW 1534-00                                                                                                      |
|                  | WEST OF TEAGUE SEGMENT - CIVIL - PLAN                                                                                                                        | CVL-NW-01531 NAVARRO WEST SEGMENT - CIVIL - PLAN AND PROFILE - NW 1575100 TO NW 1634+100<br>CVL-NW-01531 NAVARRO WEST SEGMENT - CIVIL - PLAN AND PROFILE - NW 1634+00 TO NW 1638+12          |
|                  | WEST OF TEAGUE SEGMENT - CIVIL - PLAN<br>WEST OF TEAGUE SEGMENT - CIVIL - PLAN AND PROFILE - WT 2754+00 TO WT 2810+00                                        | 2A-4 ELLIS WEST SEGMENT                                                                                                                                                                      |
| WT-01304         | WEST OF TEAGUE SEGMENT - CIVIL - PLAN AND PROFILE - WT 2734+00 TO WT 2810+00<br>WEST OF TEAGUE SEGMENT - CIVIL - PLAN AND PROFILE - WT 2810+00 TO WT 2866+00 | CVL-EW-01700 ELLIS WEST SEGMENT - CIVIL - KEY MAP - SHEET 1 OF 2 - EW 10+00 TO EW 1130+00                                                                                                    |
| WT-01205         | WEST OF TEAGUE SEGMENT - CIVIL - PLAN AND PROFILE - WT 2810+00 TO WT 2800+00<br>WEST OF TEAGUE SEGMENT - CIVIL - PLAN AND PROFILE - WT 2866+00 TO WT 2922+00 | CVL-EW-01700   ELLIS WEST SEGMENT - CIVIL - KEY MAP - SHEET 1 OF 2 - EW 10+00 TO EW 1130+00<br>CVL-EW-01701   ELLIS WEST SEGMENT - CIVIL - KEY MAP - SHEET 2 OF 2 - EW 1130+00 TO EW 1246+26 |
| NT_01202         | WEST OF TEACHE SECMENT - CIVIL - PLAN AND PROFILE - WT 2000+00 TO WT 2022+00                                                                                 |                                                                                                                                                                                              |
| 01207            | WEST OF TEAGUE SEGMENT - CIVIL - PLAN AND PROFILE - WT 2922+00 TO WT 2978+00                                                                                 | CVL-EW-01702 ELLIS WEST SEGMENT - CIVIL - PLAN AND PROFILE - EW 10+00 TO EW 66+00                                                                                                            |
| VVI-U13U/        | WEST OF TEAGUE SEGMENT - CIVIL - PLAN AND PROFILE - WT 2978+00 TO WT 3034+00                                                                                 | RDY-EW-01702A ELLIS WEST SEGMENT - CIVIL HIGHWAY - PLAN - FM 984                                                                                                                             |
| vv1-01308        | WEST OF TEAGUE SEGMENT - CIVIL - PLAN AND PROFILE - WT 3034+00 TO WT 3090+00                                                                                 | CVL-EW-01703 ELLIS WEST SEGMENT - CIVIL - PLAN AND PROFILE - EW 66+00 TO EW 122+00                                                                                                           |
| WT-01309         | WEST OF TEAGUE SEGMENT - CIVIL - PLAN AND PROFILE - WT 3090+00 TO WT 3146+00                                                                                 | CVL-EW-01704 ELLIS WEST SEGMENT - CIVIL - PLAN AND PROFILE - EW 122+00 TO EW 178+00                                                                                                          |
| WT-01310         | WEST OF TEAGUE SEGMENT - CIVIL - PLAN AND PROFILE - WT 3146+00 TO WT 3202+00                                                                                 | CVL-EW-01705 ELLIS WEST SEGMENT - CIVIL - PLAN AND PROFILE - EW 178+00 TO EW 234+00                                                                                                          |
| WT-01311         | WEST OF TEAGUE SEGMENT - CIVIL - PLAN AND PROFILE - WT 3202+00 TO WT 3258+00                                                                                 | CVL-EW-01706 ELLIS WEST SEGMENT - CIVIL - PLAN AND PROFILE - EW 234+00 TO EW 290+00                                                                                                          |
| WT-01312         | WEST OF TEAGUE SEGMENT - CIVIL - PLAN AND PROFILE - WT 3258+00 TO WT 3314+00                                                                                 | RDY-EW-01706A ELLIS WEST SEGMENT - CIVIL HIGHWAY - PLAN - BACAK ROAD                                                                                                                         |
|                  | WEST OF TEAGUE SEGMENT - CIVIL - PLAN AND PROFILE - WT 3314+00 TO WT 3370+00                                                                                 | CVL-EW-01707 ELLIS WEST SEGMENT - CIVIL - PLAN AND PROFILE - EW 290+00 TO EW 346+00                                                                                                          |
|                  |                                                                                                                                                              |                                                                                                                                                                                              |
|                  | WEST OF TEAGUE SEGMENT - CIVIL - PLAN AND PROFILE - WT 3370+00 TO WT 3426+00                                                                                 | CVL-EW-01708 ELLIS WEST SEGMENT - CIVIL - PLAN AND PROFILE - EW 346+00 TO EW 402+00                                                                                                          |