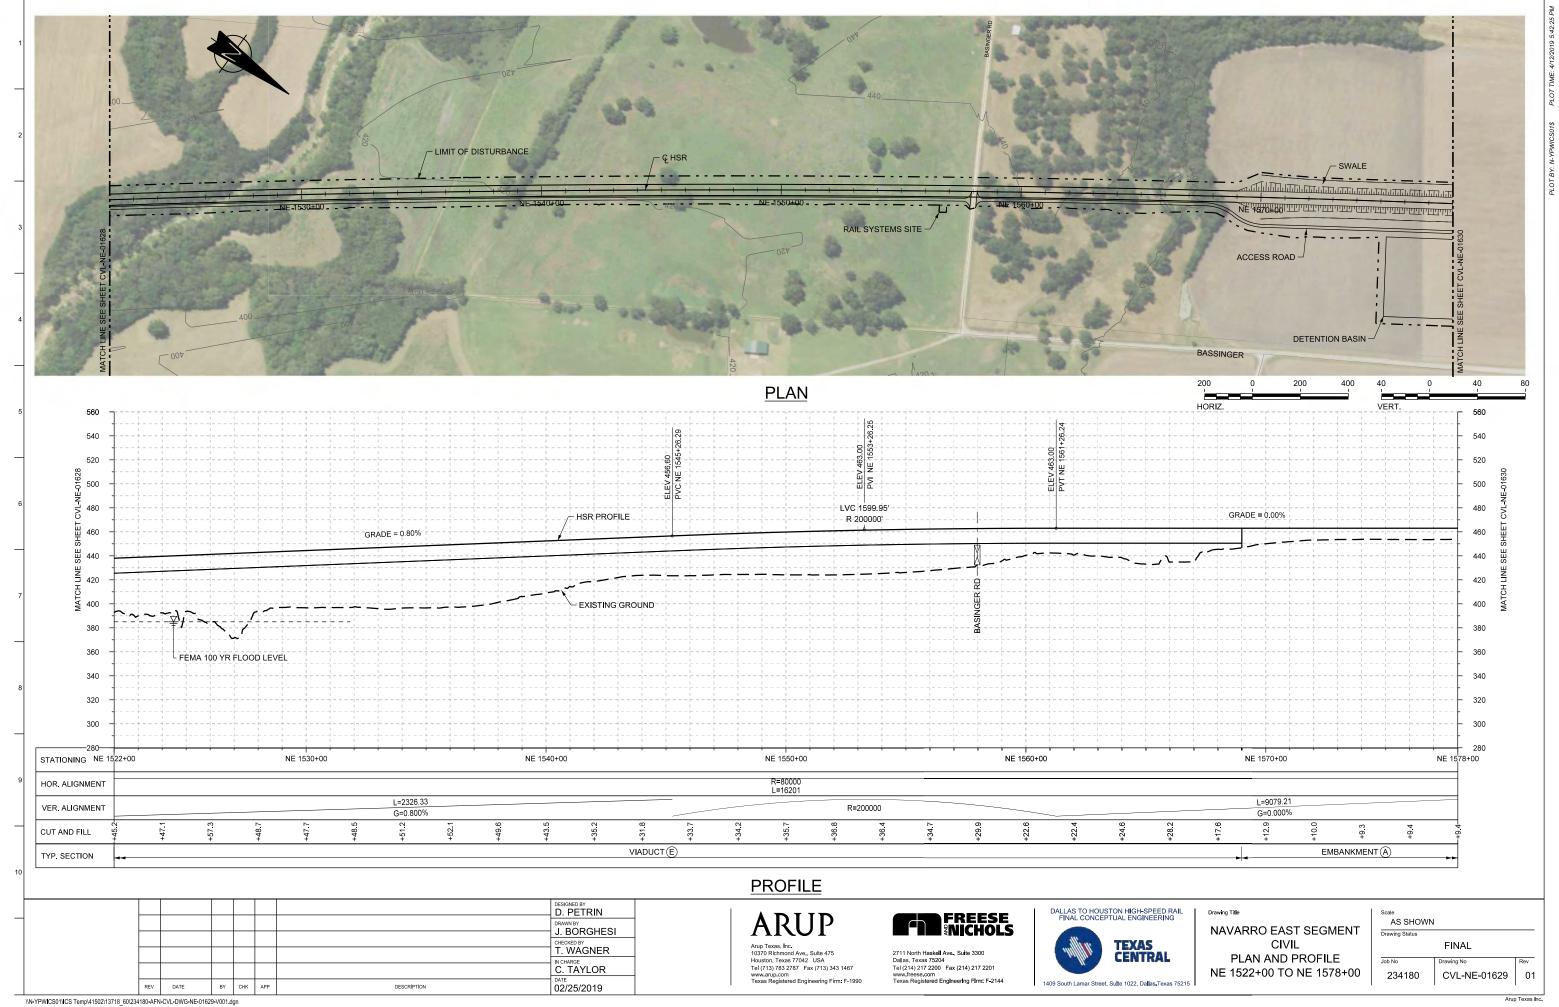

#### . . .

| AWING NO.        | DRAWING DESCRIPTIONS                                                                                                                                         | DRAWING NO. DRAWING DESCRIPTIONS                                                                                                                                                             |
|------------------|--------------------------------------------------------------------------------------------------------------------------------------------------------------|----------------------------------------------------------------------------------------------------------------------------------------------------------------------------------------------|
|                  | 2A-2 WEST OF TEAGUE SEGMENT                                                                                                                                  | 2A-2 WEST OF TEAGUE SEGMENT                                                                                                                                                                  |
|                  | WEST OF TEAGUE SEGMENT - CIVIL - KEY MAP - SHEET 4 OF 4 - WT 3370+00 TO WT 4118+87                                                                           | CVL-WT-01314-A WEST OF TEAGUE SEGMENT - CIVIL - PLAN                                                                                                                                         |
| 'L-WT-01254      | WEST OF TEAGUE SEGMENT - CIVIL - PLAN AND PROFILE - WT 10+00 TO WT 66+00                                                                                     | CVL-WT-01315 WEST OF TEAGUE SEGMENT - CIVIL - PLAN AND PROFILE - WT 3426+00 TO WT 3482+00                                                                                                    |
| L-WT-01255       | WEST OF TEAGUE SEGMENT - CIVIL - PLAN AND PROFILE - WT 66+00 TO WT 122+00                                                                                    | CVL-WT-01315-A WEST OF TEAGUE SEGMENT - CIVIL - PLAN                                                                                                                                         |
| L-WT-01256       | WEST OF TEAGUE SEGMENT - CIVIL - PLAN AND PROFILE - WT 122+00 TO WT 178+00                                                                                   | CVL-WT-01316 WEST OF TEAGUE SEGMENT - CIVIL - PLAN AND PROFILE - WT 3482+00 TO WT 3538+00                                                                                                    |
| WT-01257         | WEST OF TEAGUE SEGMENT - CIVIL - PLAN AND PROFILE - WT 178+00 TO WT 234+00                                                                                   | CVL-WT-01317 WEST OF TEAGUE SEGMENT - CIVIL - PLAN AND PROFILE - WT 3538+00 TO WT 3594+00                                                                                                    |
| L-WT-01258       | WEST OF TEAGUE SEGMENT - CIVIL - PLAN AND PROFILE - WT 234+00 TO WT 290+00                                                                                   | CVL-WT-01318 WEST OF TEAGUE SEGMENT - CIVIL - PLAN AND PROFILE - WT 3594+00 TO WT 3650+00                                                                                                    |
| WT-01259         | WEST OF TEAGUE SEGMENT - CIVIL - PLAN AND PROFILE - WT 290+00 TO WT 346+00                                                                                   | CVL-WT-01319 WEST OF TEAGUE SEGMENT - CIVIL - PLAN AND PROFILE - WT 3650+00 TO WT 3706+00                                                                                                    |
|                  | WEST OF TEAGUE SEGMENT - CIVIL - PLAN AND PROFILE - WT 200100 TO WT 402+00                                                                                   | CVL-WT-01320 WEST OF TEAGUE SEGMENT - CIVIL - PLAN AND PROFILE - WT 3706+00 TO WT 3762+00                                                                                                    |
| -WT-01261        | WEST OF TEAGUE SEGMENT - CIVIL - PLAN AND PROFILE - WT 540100 TO WT 402100                                                                                   | CVL-WT-01321 WEST OF TEAGUE SEGMENT - CIVIL - PLAN AND PROFILE - WT 3762+00 TO WT 3762+00<br>CVL-WT-01321 WEST OF TEAGUE SEGMENT - CIVIL - PLAN AND PROFILE - WT 3762+00 TO WT 3818+00       |
|                  | WEST OF TEAGUE SEGMENT - CIVIL - PLAN                                                                                                                        | CVL-WT-01322 WEST OF TEAGUE SEGMENT - CIVIL - PLAN AND PROFILE - WT 3702+00 TO WT 3810+00<br>CVL-WT-01322 WEST OF TEAGUE SEGMENT - CIVIL - PLAN AND PROFILE - WT 3818+00 TO WT 3874+00       |
| -WT-01201 A      | WEST OF TEAGUE SEGMENT - CIVIL - PLAN<br>WEST OF TEAGUE SEGMENT - CIVIL - PLAN AND PROFILE - WT 458+00 TO WT 514+00                                          | RDY-WT-01322A WEST OF TEAGUE SEGMENT - CIVIL HIGHWAY - PLAN - FM 1566                                                                                                                        |
|                  | WEST OF TEAGUE SEGMENT - CIVIL - PLAN AND PROFILE - WT 436+00 TO WT 514+00                                                                                   | CVL-WT-01322 WEST OF TEAGUE SEGMENT - CIVIL - PLAN AND PROFILE - WT 3874+00 TO WT 3930+00                                                                                                    |
|                  |                                                                                                                                                              | CVL-W1-01323 WEST OF TEAGUE SEGMENT - CIVIL - PLAN AND PROFILE - W1 38/4+00 TO W1 3930+00                                                                                                    |
|                  | WEST OF TEAGUE SEGMENT - CIVIL - PLAN AND PROFILE - WT 570+00 TO WT 626+00                                                                                   | CVL-WT-01324 WEST OF TEAGUE SEGMENT - CIVIL - PLAN AND PROFILE - WT 3930+00 TO WT 3986+00                                                                                                    |
|                  | WEST OF TEAGUE SEGMENT - CIVIL - PLAN AND PROFILE - WT 626+00 TO WT 682+00                                                                                   | CVL-WT-01325 WEST OF TEAGUE SEGMENT - CIVIL - PLAN AND PROFILE - WT 3986+00 TO WT 4042+00                                                                                                    |
|                  | WEST OF TEAGUE SEGMENT - CIVIL - PLAN AND PROFILE - WT 682+00 TO WT 738+00                                                                                   | RDY-WT-01325A WEST OF TEAGUE SEGMENT - CIVIL HIGHWAY - PLAN - CR 995                                                                                                                         |
|                  | WEST OF TEAGUE SEGMENT - CIVIL - PLAN AND PROFILE - WT 738+00 TO WT 794+00                                                                                   | CVL-WT-01326 WEST OF TEAGUE SEGMENT - CIVIL - PLAN AND PROFILE - WT 4042+00 TO WT 4098+00                                                                                                    |
| VT-01267-A       | WEST OF TEAGUE SEGMENT - CIVIL - PLAN                                                                                                                        | CVL-WT-01326-A WEST OF TEAGUE SEGMENT - CIVIL - PLAN                                                                                                                                         |
| WT-01268         | WEST OF TEAGUE SEGMENT - CIVIL - PLAN AND PROFILE - WT 794+00 TO WT 850+00                                                                                   | CVL-WT-01327 WEST OF TEAGUE SEGMENT - CIVIL - PLAN AND PROFILE - WT 4098+00 TO WT 4118+8                                                                                                     |
| WT-01269         | WEST OF TEAGUE SEGMENT - CIVIL - PLAN AND PROFILE - WT 850+00 TO WT 906+00                                                                                   | 2A-3 NAVARRO WEST SEGMENT                                                                                                                                                                    |
| WT-01270         | WEST OF TEAGUE SEGMENT - CIVIL - PLAN AND PROFILE - WT 906+00 TO WT 962+00                                                                                   | CVL-NW-01500 NAVARRO WEST SEGMENT - CIVIL - KEY MAP - SHEET 1 OF 2 - NW 10+00 TO NW 1130-                                                                                                    |
| VT-01270-A       | WEST OF TEAGUE SEGMENT - CIVIL - PLAN                                                                                                                        | CVL-NW-01501 NAVARRO WEST SEGMENT - CIVIL - KEY MAP - SHEET 2 OF 2 - NW 1130+00 TO NW 163                                                                                                    |
|                  | WEST OF TEAGUE SEGMENT - CIVIL - PLAN AND PROFILE - WT 962+00 TO WT 1018+00                                                                                  | CVL-NW-01502 NAVARRO WEST SEGMENT - CIVIL - PLAN AND PROFILE - NW 10+00 TO NW 66+00                                                                                                          |
|                  | WEST OF TEAGUE SEGMENT - CIVIL - PLAN                                                                                                                        | CVL-NW-01503 NAVARRO WEST SEGMENT - CIVIL - PLAN AND PROFILE - NW 16+00 TO NW 00+00<br>CVL-NW-01503 NAVARRO WEST SEGMENT - CIVIL - PLAN AND PROFILE - NW 66+00 TO NW 122+00                  |
|                  | WEST OF TEAGUE SEGMENT - CIVIL - PLAN<br>WEST OF TEAGUE SEGMENT - CIVIL - PLAN AND PROFILE - WT 1018+00 TO WT 1074+00                                        | CVL-NW-01503-A NAVARRO WEST SEGMENT - CIVIL - PLAN AND PROFILE - NW 86+00 TO NW 122+00                                                                                                       |
|                  | WEST OF TEAGUE SEGMENT - CIVIL - PLAN AND PROFILE - WT 1018+00 TO WT 1074+00<br>WEST OF TEAGUE SEGMENT - CIVIL - PLAN AND PROFILE - WT 1074+00 TO WT 1130+00 | CVL-NW-01505-AINAVARRO WEST SEGMENT - CIVIL - PLAN<br>CVL-NW-01504 NAVARRO WEST SEGMENT - CIVIL - PLAN AND PROFILE - NW 122+00 TO NW 178+00                                                  |
| WT 01274         | WEST OF LEAGUE SEGIVIENT - CIVIL - PLAN AND PROFILE - WT 10/4+00 TO WT 1130+00                                                                               |                                                                                                                                                                                              |
| VVI-U1274        | WEST OF TEAGUE SEGMENT - CIVIL - PLAN AND PROFILE - WT 1130+00 TO WT 1186+00                                                                                 | CVL-NW-01505 NAVARRO WEST SEGMENT - CIVIL - PLAN AND PROFILE - NW 178+00 TO NW 234+00                                                                                                        |
| WI-01275         | WEST OF TEAGUE SEGMENT - CIVIL - PLAN AND PROFILE - WT 1186+00 TO WT 1242+00                                                                                 | CVL-NW-01506 NAVARRO WEST SEGMENT - CIVIL - PLAN AND PROFILE - NW 234+00 TO NW 290+00                                                                                                        |
| WT-01276         | WEST OF TEAGUE SEGMENT - CIVIL - PLAN AND PROFILE - WT 1242+00 TO WT 1298+00                                                                                 | CVL-NW-01507 NAVARRO WEST SEGMENT - CIVIL - PLAN AND PROFILE - NW 290+00 TO NW 346+00                                                                                                        |
| WT-01277         | WEST OF TEAGUE SEGMENT - CIVIL - PLAN AND PROFILE - WT 1298+00 TO WT 1354+00                                                                                 | CVL-NW-01507-ANAVARRO WEST SEGMENT - CIVIL - PLAN                                                                                                                                            |
| WT-01278         | WEST OF TEAGUE SEGMENT - CIVIL - PLAN AND PROFILE - WT 1354+00 TO WT 1410+00                                                                                 | CVL-NW-01508 NAVARRO WEST SEGMENT - CIVIL - PLAN AND PROFILE - NW 346+00 TO NW 402+00                                                                                                        |
| WT-01279         | WEST OF TEAGUE SEGMENT - CIVIL - PLAN AND PROFILE - WT 1410+00 TO WT 1466+00                                                                                 | CVL-NW-01509 NAVARRO WEST SEGMENT - CIVIL - PLAN AND PROFILE - NW 402+00 TO NW 458+00                                                                                                        |
| WT-01280         | WEST OF TEAGUE SEGMENT - CIVIL - PLAN AND PROFILE - WT 1466+00 TO WT 1522+00                                                                                 | RDY-NW-01509A NAVARRO WEST SEGMENT - CIVIL HIGHWAY - PLAN - CR 0040                                                                                                                          |
| WT-01281         | WEST OF TEAGUE SEGMENT - CIVIL - PLAN AND PROFILE - WT 1522+00 TO WT 1578+00                                                                                 | CVL-NW-01510 NAVARRO WEST SEGMENT - CIVIL - PLAN AND PROFILE - NW 458+00 TO NW 514+00                                                                                                        |
| WT-01282         | WEST OF TEAGUE SEGMENT - CIVIL - PLAN AND PROFILE - WT 1522-00 TO WT 1534+00                                                                                 | CVL-NW-01511 NAVARRO WEST SEGMENT - CIVIL - PLAN AND PROFILE - NW 5314+00 TO NW 570+00                                                                                                       |
| WT-01283         | WEST OF TEAGUE SEGMENT - CIVIL - PLAN AND PROFILE - WT 1034+00 TO WT 109+00                                                                                  | CVL-NW-01511-A NAVARRO WEST SEGMENT - CIVIL - PLAN                                                                                                                                           |
| WT-01283         | WEST OF TEAGUE SEGMENT - CIVIL - PLAN AND PROFILE - WT 1054+00 TO WT 1050+00<br>WEST OF TEAGUE SEGMENT - CIVIL - PLAN AND PROFILE - WT 1690+00 TO WT 1746+00 | CVL-NW-01512 NAVARRO WEST SEGMENT - CIVIL - PLAN AND PROFILE - NW 570+00 TO NW 626+00                                                                                                        |
| VT 01204         | WEST OF TEAGUE SEGMENT - CIVIL - PLAN AND PROFILE - WT 1690+00 TO WT 1746+00                                                                                 |                                                                                                                                                                                              |
| VI-01264-A       | WEST OF TEAGUE SEGMENT - CIVIL - PLAN                                                                                                                        | RDY-NW-01512A NAVARRO WEST SEGMENT - CIVIL HIGHWAY - PLAN - FM 709                                                                                                                           |
| W1-01285         | WEST OF TEAGUE SEGMENT - CIVIL - PLAN AND PROFILE - WT 1746+00 TO WT 1802+00                                                                                 | CVL-NW-01513 NAVARRO WEST SEGMENT - CIVIL - PLAN AND PROFILE - NW 626+00 TO NW 682+00                                                                                                        |
| W1-01286         | WEST OF TEAGUE SEGMENT - CIVIL - PLAN AND PROFILE - WT 1802+00 TO WT 1858+00                                                                                 | CVL-NW-01514 NAVARRO WEST SEGMENT - CIVIL - PLAN AND PROFILE - NW 682+00 TO NW 738+00                                                                                                        |
| WI-01287         | WEST OF TEAGUE SEGMENT - CIVIL - PLAN AND PROFILE - WT 1858+00 TO WT 1914+00                                                                                 | CVL-NW-01515 NAVARRO WEST SEGMENT - CIVIL - PLAN AND PROFILE - NW 738+00 TO NW 794+00                                                                                                        |
| WT-01288         | WEST OF TEAGUE SEGMENT - CIVIL - PLAN AND PROFILE - WT 1914+00 TO WT 1970+00                                                                                 | CVL-NW-01516 NAVARRO WEST SEGMENT - CIVIL - PLAN AND PROFILE - NW 794+00 TO NW 850+00                                                                                                        |
| WT-01289         | WEST OF TEAGUE SEGMENT - CIVIL - PLAN AND PROFILE - WT 1970+00 TO WT 2026+00                                                                                 | CVL-NW-01517 NAVARRO WEST SEGMENT - CIVIL - PLAN AND PROFILE - NW 850+00 TO NW 906+00                                                                                                        |
| WT-01290         | WEST OF TEAGUE SEGMENT - CIVIL - PLAN AND PROFILE - WT 2026+00 TO WT 2082+00                                                                                 | CVL-NW-01517-A NAVARRO WEST SEGMENT - CIVIL - PLAN                                                                                                                                           |
| WT-01291         | WEST OF TEAGUE SEGMENT - CIVIL - PLAN AND PROFILE - WT 2082+00 TO WT 2138+00                                                                                 | CVL-NW-01518 NAVARRO WEST SEGMENT - CIVIL - PLAN AND PROFILE - NW 906+00 TO NW 962+00                                                                                                        |
| WT-01292         | WEST OF TEAGUE SEGMENT - CIVIL - PLAN AND PROFILE - WT 2138+00 TO WT 2194+00                                                                                 | CVL-NW-01519 NAVARRO WEST SEGMENT - CIVIL - PLAN AND PROFILE - NW 962+00 TO NW 1018+00                                                                                                       |
| WT-01293         | WEST OF TEAGUE SEGMENT - CIVIL - PLAN AND PROFILE - WT 2194+00 TO WT 2250+00                                                                                 | CVL-NW-01520 NAVARRO WEST SEGMENT - CIVIL - PLAN AND PROFILE - NW 1018+00 TO NW 1074+00                                                                                                      |
|                  | WEST OF TEAGUE SEGMENT - CIVIL - PLAN AND PROFILE - WT 2250+00 TO WT 2250+00                                                                                 | CVL-NW-01521 NAVARRO WEST SEGMENT - CIVIL - PLAN AND PROFILE - NW 1016100 TO NW 1004100                                                                                                      |
|                  | WEST OF TEAGUE SEGMENT - CIVIL HIGHWAY - PLAN - FM 1512                                                                                                      | CVL-NW-01521 NAVARKO WEST SEGMENT - CIVIL - PLAN AND PROFILE - NW 1074+00 TO NW 1130+00<br>CVL-NW-01522 NAVARRO WEST SEGMENT - CIVIL - PLAN AND PROFILE - NW 1130+00 TO NW 1186+00           |
|                  | WEST OF TEAGUE SEGMENT - CIVIL HIGHWAT - PLAN - PM 1512<br>WEST OF TEAGUE SEGMENT - CIVIL - PLAN AND PROFILE - WT 2306+00 TO WT 2362+00                      | CVL-NW-01322 NAVARRO WEST SEGMENT - CIVIL - PLAN AND PROFILE - NW 1130+00 TO NW 1180+00<br>CVL-NW-01523 NAVARRO WEST SEGMENT - CIVIL - PLAN AND PROFILE - NW 1186+00 TO NW 1242+00           |
| T 01205 A        | WEST OF TEAGUE SEGMENT - CIVIL - PLAN AND PROFILE - WT 2306+00 TO WT 2362+00<br>WEST OF TEAGUE SEGMENT - CIVIL - PLAN                                        | CVL IVV 01322 A NAVADDO WEST SEGVIENT - CIVIL - PLAN AND PROFILE - NW 1186+00 TO NW 1242+00                                                                                                  |
| MT 01200         | WEST OF TEACUE SEGMENT - CIVIL - PLAN AND DDOFUE - METOCOLO DO TO METOCICO - CO                                                                              | CVL-NW-01523-A NAVARRO WEST SEGMENT - CIVIL - PLAN                                                                                                                                           |
| WT 01207         | WEST OF TEAGUE SEGMENT - CIVIL - PLAN AND PROFILE - WT 2362+00 TO WT 2418+00                                                                                 | CVL-NW-01524 NAVARRO WEST SEGMENT - CIVIL - PLAN AND PROFILE - NW 1242+00 TO NW 1298+00                                                                                                      |
| <u>vv1-01297</u> | WEST OF TEAGUE SEGMENT - CIVIL - PLAN AND PROFILE - WT 2418+00 TO WT 2474+00                                                                                 | CVL-NW-01525 NAVARRO WEST SEGMENT - CIVIL - PLAN AND PROFILE - NW 1298+00 TO NW 1354+00                                                                                                      |
|                  | WEST OF TEAGUE SEGMENT - CIVIL - PLAN                                                                                                                        | CVL-NW-01526 NAVARRO WEST SEGMENT - CIVIL - PLAN AND PROFILE - NW 1354+00 TO NW 1410+00                                                                                                      |
| WT-01298         | WEST OF TEAGUE SEGMENT - CIVIL - PLAN AND PROFILE - WT 2474+00 TO WT 2530+00                                                                                 | CVL-NW-01527 NAVARRO WEST SEGMENT - CIVIL - PLAN AND PROFILE - NW 1410+00 TO NW 1466+00                                                                                                      |
| NT-01299         | WEST OF TEAGUE SEGMENT - CIVIL - PLAN AND PROFILE - WT 2530+00 TO WT 2586+00                                                                                 | RDY-NW-01527A NAVARRO WEST SEGMENT - CIVIL HIGHWAY - PLAN - CR 1300                                                                                                                          |
| <i>N</i> T-01300 | WEST OF TEAGUE SEGMENT - CIVIL - PLAN AND PROFILE - WT 2586+00 TO WT 2642+00                                                                                 | CVL-NW-01528 NAVARRO WEST SEGMENT - CIVIL - PLAN AND PROFILE - NW 1466+00 TO NW 1522+00                                                                                                      |
| NT-01301         | WEST OF TEAGUE SEGMENT - CIVIL - PLAN AND PROFILE - WT 2642+00 TO WT 2698+00                                                                                 | CVL-NW-01529 NAVARRO WEST SEGMENT - CIVIL - PLAN AND PROFILE - NW 1522+00 TO NW 1578+00                                                                                                      |
| NT-01302         | WEST OF TEAGUE SEGMENT - CIVIL - PLAN AND PROFILE - WT 2698+00 TO WT 2754+00                                                                                 | CVL-NW-01530 NAVARRO WEST SEGMENT - CIVIL - PLAN AND PROFILE - NW 1522-00 TO NW 1534-00                                                                                                      |
|                  | WEST OF TEAGUE SEGMENT - CIVIL - PLAN                                                                                                                        | CVL-NW-01531 NAVARRO WEST SEGMENT - CIVIL - PLAN AND PROFILE - NW 1575100 TO NW 1634+100<br>CVL-NW-01531 NAVARRO WEST SEGMENT - CIVIL - PLAN AND PROFILE - NW 1634+00 TO NW 1638+12          |
|                  | WEST OF TEAGUE SEGMENT - CIVIL - PLAN<br>WEST OF TEAGUE SEGMENT - CIVIL - PLAN AND PROFILE - WT 2754+00 TO WT 2810+00                                        | 2A-4 ELLIS WEST SEGMENT                                                                                                                                                                      |
| WT-01304         | WEST OF TEAGUE SEGMENT - CIVIL - PLAN AND PROFILE - WT 2734+00 TO WT 2810+00<br>WEST OF TEAGUE SEGMENT - CIVIL - PLAN AND PROFILE - WT 2810+00 TO WT 2866+00 | CVL-EW-01700 ELLIS WEST SEGMENT - CIVIL - KEY MAP - SHEET 1 OF 2 - EW 10+00 TO EW 1130+00                                                                                                    |
| WT-01205         | WEST OF TEAGUE SEGMENT - CIVIL - PLAN AND PROFILE - WT 2810+00 TO WT 2800+00<br>WEST OF TEAGUE SEGMENT - CIVIL - PLAN AND PROFILE - WT 2866+00 TO WT 2922+00 | CVL-EW-01700   ELLIS WEST SEGMENT - CIVIL - KEY MAP - SHEET 1 OF 2 - EW 10+00 TO EW 1130+00<br>CVL-EW-01701   ELLIS WEST SEGMENT - CIVIL - KEY MAP - SHEET 2 OF 2 - EW 1130+00 TO EW 1246+26 |
| NT_01202         | WEST OF TEACHE SECMENT - CIVIL - PLAN AND PROFILE - WT 2000+00 TO WT 2022+00                                                                                 |                                                                                                                                                                                              |
| 01207            | WEST OF TEAGUE SEGMENT - CIVIL - PLAN AND PROFILE - WT 2922+00 TO WT 2978+00                                                                                 | CVL-EW-01702 ELLIS WEST SEGMENT - CIVIL - PLAN AND PROFILE - EW 10+00 TO EW 66+00                                                                                                            |
| VVI-U13U/        | WEST OF TEAGUE SEGMENT - CIVIL - PLAN AND PROFILE - WT 2978+00 TO WT 3034+00                                                                                 | RDY-EW-01702A ELLIS WEST SEGMENT - CIVIL HIGHWAY - PLAN - FM 984                                                                                                                             |
| vv1-01308        | WEST OF TEAGUE SEGMENT - CIVIL - PLAN AND PROFILE - WT 3034+00 TO WT 3090+00                                                                                 | CVL-EW-01703 ELLIS WEST SEGMENT - CIVIL - PLAN AND PROFILE - EW 66+00 TO EW 122+00                                                                                                           |
| WT-01309         | WEST OF TEAGUE SEGMENT - CIVIL - PLAN AND PROFILE - WT 3090+00 TO WT 3146+00                                                                                 | CVL-EW-01704 ELLIS WEST SEGMENT - CIVIL - PLAN AND PROFILE - EW 122+00 TO EW 178+00                                                                                                          |
| WT-01310         | WEST OF TEAGUE SEGMENT - CIVIL - PLAN AND PROFILE - WT 3146+00 TO WT 3202+00                                                                                 | CVL-EW-01705 ELLIS WEST SEGMENT - CIVIL - PLAN AND PROFILE - EW 178+00 TO EW 234+00                                                                                                          |
| WT-01311         | WEST OF TEAGUE SEGMENT - CIVIL - PLAN AND PROFILE - WT 3202+00 TO WT 3258+00                                                                                 | CVL-EW-01706 ELLIS WEST SEGMENT - CIVIL - PLAN AND PROFILE - EW 234+00 TO EW 290+00                                                                                                          |
| WT-01312         | WEST OF TEAGUE SEGMENT - CIVIL - PLAN AND PROFILE - WT 3258+00 TO WT 3314+00                                                                                 | RDY-EW-01706A ELLIS WEST SEGMENT - CIVIL HIGHWAY - PLAN - BACAK ROAD                                                                                                                         |
|                  | WEST OF TEAGUE SEGMENT - CIVIL - PLAN AND PROFILE - WT 3314+00 TO WT 3370+00                                                                                 | CVL-EW-01707 ELLIS WEST SEGMENT - CIVIL - PLAN AND PROFILE - EW 290+00 TO EW 346+00                                                                                                          |
|                  |                                                                                                                                                              |                                                                                                                                                                                              |
|                  | WEST OF TEAGUE SEGMENT - CIVIL - PLAN AND PROFILE - WT 3370+00 TO WT 3426+00                                                                                 | CVL-EW-01708 ELLIS WEST SEGMENT - CIVIL - PLAN AND PROFILE - EW 346+00 TO EW 402+00                                                                                                          |