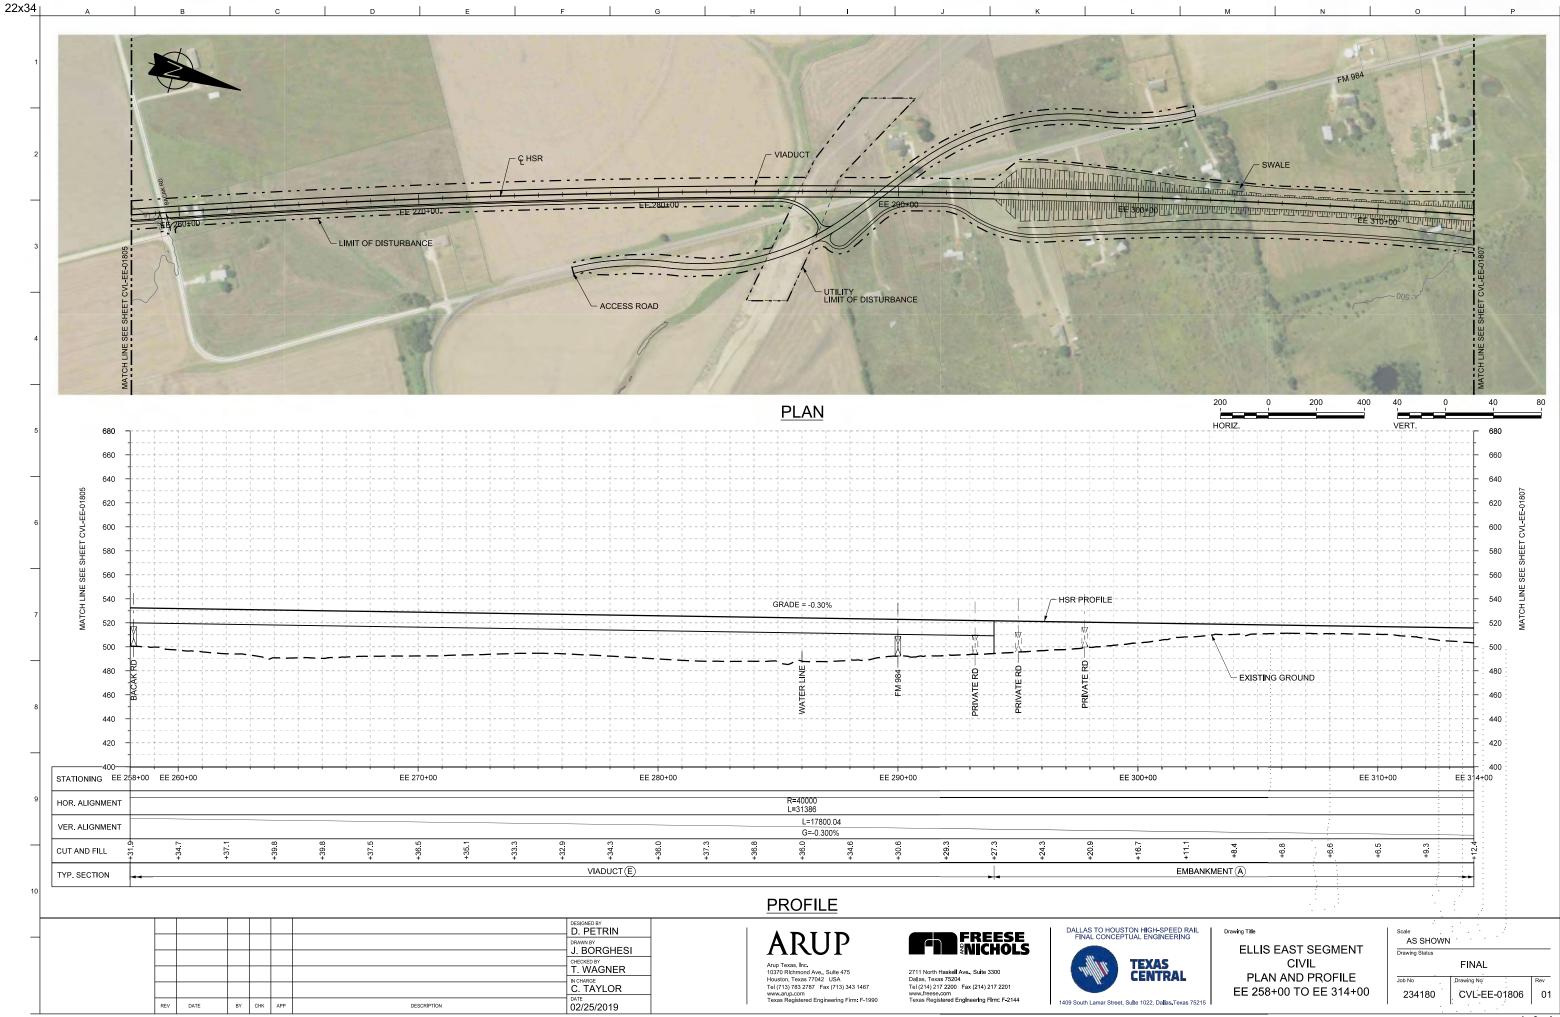

#### . . .

| AWING NO.        | DRAWING DESCRIPTIONS                                                                                                                                         | DRAWING NO. DRAWING DESCRIPTIONS                                                                                                                                                             |
|------------------|--------------------------------------------------------------------------------------------------------------------------------------------------------------|----------------------------------------------------------------------------------------------------------------------------------------------------------------------------------------------|
|                  | 2A-2 WEST OF TEAGUE SEGMENT                                                                                                                                  | 2A-2 WEST OF TEAGUE SEGMENT                                                                                                                                                                  |
|                  | WEST OF TEAGUE SEGMENT - CIVIL - KEY MAP - SHEET 4 OF 4 - WT 3370+00 TO WT 4118+87                                                                           | CVL-WT-01314-A WEST OF TEAGUE SEGMENT - CIVIL - PLAN                                                                                                                                         |
| 'L-WT-01254      | WEST OF TEAGUE SEGMENT - CIVIL - PLAN AND PROFILE - WT 10+00 TO WT 66+00                                                                                     | CVL-WT-01315 WEST OF TEAGUE SEGMENT - CIVIL - PLAN AND PROFILE - WT 3426+00 TO WT 3482+00                                                                                                    |
| L-WT-01255       | WEST OF TEAGUE SEGMENT - CIVIL - PLAN AND PROFILE - WT 66+00 TO WT 122+00                                                                                    | CVL-WT-01315-A WEST OF TEAGUE SEGMENT - CIVIL - PLAN                                                                                                                                         |
| L-WT-01256       | WEST OF TEAGUE SEGMENT - CIVIL - PLAN AND PROFILE - WT 122+00 TO WT 178+00                                                                                   | CVL-WT-01316 WEST OF TEAGUE SEGMENT - CIVIL - PLAN AND PROFILE - WT 3482+00 TO WT 3538+00                                                                                                    |
| WT-01257         | WEST OF TEAGUE SEGMENT - CIVIL - PLAN AND PROFILE - WT 178+00 TO WT 234+00                                                                                   | CVL-WT-01317 WEST OF TEAGUE SEGMENT - CIVIL - PLAN AND PROFILE - WT 3538+00 TO WT 3594+00                                                                                                    |
| L-WT-01258       | WEST OF TEAGUE SEGMENT - CIVIL - PLAN AND PROFILE - WT 234+00 TO WT 290+00                                                                                   | CVL-WT-01318 WEST OF TEAGUE SEGMENT - CIVIL - PLAN AND PROFILE - WT 3594+00 TO WT 3650+00                                                                                                    |
| WT-01259         | WEST OF TEAGUE SEGMENT - CIVIL - PLAN AND PROFILE - WT 290+00 TO WT 346+00                                                                                   | CVL-WT-01319 WEST OF TEAGUE SEGMENT - CIVIL - PLAN AND PROFILE - WT 3650+00 TO WT 3706+00                                                                                                    |
|                  | WEST OF TEAGUE SEGMENT - CIVIL - PLAN AND PROFILE - WT 200100 TO WT 402+00                                                                                   | CVL-WT-01320 WEST OF TEAGUE SEGMENT - CIVIL - PLAN AND PROFILE - WT 3706+00 TO WT 3762+00                                                                                                    |
| -WT-01261        | WEST OF TEAGUE SEGMENT - CIVIL - PLAN AND PROFILE - WT 540100 TO WT 402100                                                                                   | CVL-WT-01321 WEST OF TEAGUE SEGMENT - CIVIL - PLAN AND PROFILE - WT 3762+00 TO WT 3762+00<br>CVL-WT-01321 WEST OF TEAGUE SEGMENT - CIVIL - PLAN AND PROFILE - WT 3762+00 TO WT 3818+00       |
|                  | WEST OF TEAGUE SEGMENT - CIVIL - PLAN                                                                                                                        | CVL-WT-01322 WEST OF TEAGUE SEGMENT - CIVIL - PLAN AND PROFILE - WT 3702+00 TO WT 3810+00<br>CVL-WT-01322 WEST OF TEAGUE SEGMENT - CIVIL - PLAN AND PROFILE - WT 3818+00 TO WT 3874+00       |
| -WT-01201 A      | WEST OF TEAGUE SEGMENT - CIVIL - PLAN<br>WEST OF TEAGUE SEGMENT - CIVIL - PLAN AND PROFILE - WT 458+00 TO WT 514+00                                          | RDY-WT-01322A WEST OF TEAGUE SEGMENT - CIVIL HIGHWAY - PLAN - FM 1566                                                                                                                        |
|                  | WEST OF TEAGUE SEGMENT - CIVIL - PLAN AND PROFILE - WT 436+00 TO WT 514+00                                                                                   | CVL-WT-01322 WEST OF TEAGUE SEGMENT - CIVIL - PLAN AND PROFILE - WT 3874+00 TO WT 3930+00                                                                                                    |
|                  |                                                                                                                                                              | CVL-W1-01323 WEST OF TEAGUE SEGMENT - CIVIL - PLAN AND PROFILE - W1 38/4+00 TO W1 3930+00                                                                                                    |
|                  | WEST OF TEAGUE SEGMENT - CIVIL - PLAN AND PROFILE - WT 570+00 TO WT 626+00                                                                                   | CVL-WT-01324 WEST OF TEAGUE SEGMENT - CIVIL - PLAN AND PROFILE - WT 3930+00 TO WT 3986+00                                                                                                    |
|                  | WEST OF TEAGUE SEGMENT - CIVIL - PLAN AND PROFILE - WT 626+00 TO WT 682+00                                                                                   | CVL-WT-01325 WEST OF TEAGUE SEGMENT - CIVIL - PLAN AND PROFILE - WT 3986+00 TO WT 4042+00                                                                                                    |
|                  | WEST OF TEAGUE SEGMENT - CIVIL - PLAN AND PROFILE - WT 682+00 TO WT 738+00                                                                                   | RDY-WT-01325A WEST OF TEAGUE SEGMENT - CIVIL HIGHWAY - PLAN - CR 995                                                                                                                         |
|                  | WEST OF TEAGUE SEGMENT - CIVIL - PLAN AND PROFILE - WT 738+00 TO WT 794+00                                                                                   | CVL-WT-01326 WEST OF TEAGUE SEGMENT - CIVIL - PLAN AND PROFILE - WT 4042+00 TO WT 4098+00                                                                                                    |
| VT-01267-A       | WEST OF TEAGUE SEGMENT - CIVIL - PLAN                                                                                                                        | CVL-WT-01326-A WEST OF TEAGUE SEGMENT - CIVIL - PLAN                                                                                                                                         |
| WT-01268         | WEST OF TEAGUE SEGMENT - CIVIL - PLAN AND PROFILE - WT 794+00 TO WT 850+00                                                                                   | CVL-WT-01327 WEST OF TEAGUE SEGMENT - CIVIL - PLAN AND PROFILE - WT 4098+00 TO WT 4118+8                                                                                                     |
| WT-01269         | WEST OF TEAGUE SEGMENT - CIVIL - PLAN AND PROFILE - WT 850+00 TO WT 906+00                                                                                   | 2A-3 NAVARRO WEST SEGMENT                                                                                                                                                                    |
| WT-01270         | WEST OF TEAGUE SEGMENT - CIVIL - PLAN AND PROFILE - WT 906+00 TO WT 962+00                                                                                   | CVL-NW-01500 NAVARRO WEST SEGMENT - CIVIL - KEY MAP - SHEET 1 OF 2 - NW 10+00 TO NW 1130-                                                                                                    |
| VT-01270-A       | WEST OF TEAGUE SEGMENT - CIVIL - PLAN                                                                                                                        | CVL-NW-01501 NAVARRO WEST SEGMENT - CIVIL - KEY MAP - SHEET 2 OF 2 - NW 1130+00 TO NW 163                                                                                                    |
|                  | WEST OF TEAGUE SEGMENT - CIVIL - PLAN AND PROFILE - WT 962+00 TO WT 1018+00                                                                                  | CVL-NW-01502 NAVARRO WEST SEGMENT - CIVIL - PLAN AND PROFILE - NW 10+00 TO NW 66+00                                                                                                          |
|                  | WEST OF TEAGUE SEGMENT - CIVIL - PLAN                                                                                                                        | CVL-NW-01503 NAVARRO WEST SEGMENT - CIVIL - PLAN AND PROFILE - NW 16+00 TO NW 00+00<br>CVL-NW-01503 NAVARRO WEST SEGMENT - CIVIL - PLAN AND PROFILE - NW 66+00 TO NW 122+00                  |
|                  | WEST OF TEAGUE SEGMENT - CIVIL - PLAN<br>WEST OF TEAGUE SEGMENT - CIVIL - PLAN AND PROFILE - WT 1018+00 TO WT 1074+00                                        | CVL-NW-01503-A NAVARRO WEST SEGMENT - CIVIL - PLAN AND PROFILE - NW 86+00 TO NW 122+00                                                                                                       |
|                  | WEST OF TEAGUE SEGMENT - CIVIL - PLAN AND PROFILE - WT 1018+00 TO WT 1074+00<br>WEST OF TEAGUE SEGMENT - CIVIL - PLAN AND PROFILE - WT 1074+00 TO WT 1130+00 | CVL-NW-01505-AINAVARRO WEST SEGMENT - CIVIL - PLAN<br>CVL-NW-01504 NAVARRO WEST SEGMENT - CIVIL - PLAN AND PROFILE - NW 122+00 TO NW 178+00                                                  |
| WT 01274         | WEST OF LEAGUE SEGIVIENT - CIVIL - PLAN AND PROFILE - WT 10/4+00 TO WT 1130+00                                                                               |                                                                                                                                                                                              |
| VVI-U1274        | WEST OF TEAGUE SEGMENT - CIVIL - PLAN AND PROFILE - WT 1130+00 TO WT 1186+00                                                                                 | CVL-NW-01505 NAVARRO WEST SEGMENT - CIVIL - PLAN AND PROFILE - NW 178+00 TO NW 234+00                                                                                                        |
| WI-01275         | WEST OF TEAGUE SEGMENT - CIVIL - PLAN AND PROFILE - WT 1186+00 TO WT 1242+00                                                                                 | CVL-NW-01506 NAVARRO WEST SEGMENT - CIVIL - PLAN AND PROFILE - NW 234+00 TO NW 290+00                                                                                                        |
| WT-01276         | WEST OF TEAGUE SEGMENT - CIVIL - PLAN AND PROFILE - WT 1242+00 TO WT 1298+00                                                                                 | CVL-NW-01507 NAVARRO WEST SEGMENT - CIVIL - PLAN AND PROFILE - NW 290+00 TO NW 346+00                                                                                                        |
| WT-01277         | WEST OF TEAGUE SEGMENT - CIVIL - PLAN AND PROFILE - WT 1298+00 TO WT 1354+00                                                                                 | CVL-NW-01507-ANAVARRO WEST SEGMENT - CIVIL - PLAN                                                                                                                                            |
| WT-01278         | WEST OF TEAGUE SEGMENT - CIVIL - PLAN AND PROFILE - WT 1354+00 TO WT 1410+00                                                                                 | CVL-NW-01508 NAVARRO WEST SEGMENT - CIVIL - PLAN AND PROFILE - NW 346+00 TO NW 402+00                                                                                                        |
| WT-01279         | WEST OF TEAGUE SEGMENT - CIVIL - PLAN AND PROFILE - WT 1410+00 TO WT 1466+00                                                                                 | CVL-NW-01509 NAVARRO WEST SEGMENT - CIVIL - PLAN AND PROFILE - NW 402+00 TO NW 458+00                                                                                                        |
| WT-01280         | WEST OF TEAGUE SEGMENT - CIVIL - PLAN AND PROFILE - WT 1466+00 TO WT 1522+00                                                                                 | RDY-NW-01509A NAVARRO WEST SEGMENT - CIVIL HIGHWAY - PLAN - CR 0040                                                                                                                          |
| WT-01281         | WEST OF TEAGUE SEGMENT - CIVIL - PLAN AND PROFILE - WT 1522+00 TO WT 1578+00                                                                                 | CVL-NW-01510 NAVARRO WEST SEGMENT - CIVIL - PLAN AND PROFILE - NW 458+00 TO NW 514+00                                                                                                        |
| WT-01282         | WEST OF TEAGUE SEGMENT - CIVIL - PLAN AND PROFILE - WT 1522-00 TO WT 1534+00                                                                                 | CVL-NW-01511 NAVARRO WEST SEGMENT - CIVIL - PLAN AND PROFILE - NW 5314+00 TO NW 570+00                                                                                                       |
| WT-01283         | WEST OF TEAGUE SEGMENT - CIVIL - PLAN AND PROFILE - WT 1034+00 TO WT 109+00                                                                                  | CVL-NW-01511-A NAVARRO WEST SEGMENT - CIVIL - PLAN                                                                                                                                           |
| WT-01283         | WEST OF TEAGUE SEGMENT - CIVIL - PLAN AND PROFILE - WT 1054+00 TO WT 1050+00<br>WEST OF TEAGUE SEGMENT - CIVIL - PLAN AND PROFILE - WT 1690+00 TO WT 1746+00 | CVL-NW-01512 NAVARRO WEST SEGMENT - CIVIL - PLAN AND PROFILE - NW 570+00 TO NW 626+00                                                                                                        |
| VT 01204         | WEST OF TEAGUE SEGMENT - CIVIL - PLAN AND PROFILE - WT 1690+00 TO WT 1746+00                                                                                 |                                                                                                                                                                                              |
| VI-01264-A       | WEST OF TEAGUE SEGMENT - CIVIL - PLAN                                                                                                                        | RDY-NW-01512A NAVARRO WEST SEGMENT - CIVIL HIGHWAY - PLAN - FM 709                                                                                                                           |
| W1-01285         | WEST OF TEAGUE SEGMENT - CIVIL - PLAN AND PROFILE - WT 1746+00 TO WT 1802+00                                                                                 | CVL-NW-01513 NAVARRO WEST SEGMENT - CIVIL - PLAN AND PROFILE - NW 626+00 TO NW 682+00                                                                                                        |
| W1-01286         | WEST OF TEAGUE SEGMENT - CIVIL - PLAN AND PROFILE - WT 1802+00 TO WT 1858+00                                                                                 | CVL-NW-01514 NAVARRO WEST SEGMENT - CIVIL - PLAN AND PROFILE - NW 682+00 TO NW 738+00                                                                                                        |
| WI-01287         | WEST OF TEAGUE SEGMENT - CIVIL - PLAN AND PROFILE - WT 1858+00 TO WT 1914+00                                                                                 | CVL-NW-01515 NAVARRO WEST SEGMENT - CIVIL - PLAN AND PROFILE - NW 738+00 TO NW 794+00                                                                                                        |
| WT-01288         | WEST OF TEAGUE SEGMENT - CIVIL - PLAN AND PROFILE - WT 1914+00 TO WT 1970+00                                                                                 | CVL-NW-01516 NAVARRO WEST SEGMENT - CIVIL - PLAN AND PROFILE - NW 794+00 TO NW 850+00                                                                                                        |
| WT-01289         | WEST OF TEAGUE SEGMENT - CIVIL - PLAN AND PROFILE - WT 1970+00 TO WT 2026+00                                                                                 | CVL-NW-01517 NAVARRO WEST SEGMENT - CIVIL - PLAN AND PROFILE - NW 850+00 TO NW 906+00                                                                                                        |
| WT-01290         | WEST OF TEAGUE SEGMENT - CIVIL - PLAN AND PROFILE - WT 2026+00 TO WT 2082+00                                                                                 | CVL-NW-01517-A NAVARRO WEST SEGMENT - CIVIL - PLAN                                                                                                                                           |
| WT-01291         | WEST OF TEAGUE SEGMENT - CIVIL - PLAN AND PROFILE - WT 2082+00 TO WT 2138+00                                                                                 | CVL-NW-01518 NAVARRO WEST SEGMENT - CIVIL - PLAN AND PROFILE - NW 906+00 TO NW 962+00                                                                                                        |
| WT-01292         | WEST OF TEAGUE SEGMENT - CIVIL - PLAN AND PROFILE - WT 2138+00 TO WT 2194+00                                                                                 | CVL-NW-01519 NAVARRO WEST SEGMENT - CIVIL - PLAN AND PROFILE - NW 962+00 TO NW 1018+00                                                                                                       |
| WT-01293         | WEST OF TEAGUE SEGMENT - CIVIL - PLAN AND PROFILE - WT 2194+00 TO WT 2250+00                                                                                 | CVL-NW-01520 NAVARRO WEST SEGMENT - CIVIL - PLAN AND PROFILE - NW 1018+00 TO NW 1074+00                                                                                                      |
|                  | WEST OF TEAGUE SEGMENT - CIVIL - PLAN AND PROFILE - WT 2250+00 TO WT 2250+00                                                                                 | CVL-NW-01521 NAVARRO WEST SEGMENT - CIVIL - PLAN AND PROFILE - NW 1016100 TO NW 1004100                                                                                                      |
|                  | WEST OF TEAGUE SEGMENT - CIVIL HIGHWAY - PLAN - FM 1512                                                                                                      | CVL-NW-01521 NAVARKO WEST SEGMENT - CIVIL - PLAN AND PROFILE - NW 1074+00 TO NW 1130+00<br>CVL-NW-01522 NAVARRO WEST SEGMENT - CIVIL - PLAN AND PROFILE - NW 1130+00 TO NW 1186+00           |
|                  | WEST OF TEAGUE SEGMENT - CIVIL HIGHWAT - PLAN - PM 1512<br>WEST OF TEAGUE SEGMENT - CIVIL - PLAN AND PROFILE - WT 2306+00 TO WT 2362+00                      | CVL-NW-01322 NAVARRO WEST SEGMENT - CIVIL - PLAN AND PROFILE - NW 1130+00 TO NW 1180+00<br>CVL-NW-01523 NAVARRO WEST SEGMENT - CIVIL - PLAN AND PROFILE - NW 1186+00 TO NW 1242+00           |
| T 01205 A        | WEST OF TEAGUE SEGMENT - CIVIL - PLAN AND PROFILE - WT 2306+00 TO WT 2362+00<br>WEST OF TEAGUE SEGMENT - CIVIL - PLAN                                        | CVL IVV 01322 A NAVADDO WEST SEGVIENT - CIVIL - PLAN AND PROFILE - NW 1186+00 TO NW 1242+00                                                                                                  |
| MT 01200         | WEST OF TEACUE SEGMENT - CIVIL - PLAN AND DDOFUE - METOCOLO DO TO METOCICO - CO                                                                              | CVL-NW-01523-A NAVARRO WEST SEGMENT - CIVIL - PLAN                                                                                                                                           |
| WT 01207         | WEST OF TEAGUE SEGMENT - CIVIL - PLAN AND PROFILE - WT 2362+00 TO WT 2418+00                                                                                 | CVL-NW-01524 NAVARRO WEST SEGMENT - CIVIL - PLAN AND PROFILE - NW 1242+00 TO NW 1298+00                                                                                                      |
| <u>vv1-01297</u> | WEST OF TEAGUE SEGMENT - CIVIL - PLAN AND PROFILE - WT 2418+00 TO WT 2474+00                                                                                 | CVL-NW-01525 NAVARRO WEST SEGMENT - CIVIL - PLAN AND PROFILE - NW 1298+00 TO NW 1354+00                                                                                                      |
|                  | WEST OF TEAGUE SEGMENT - CIVIL - PLAN                                                                                                                        | CVL-NW-01526 NAVARRO WEST SEGMENT - CIVIL - PLAN AND PROFILE - NW 1354+00 TO NW 1410+00                                                                                                      |
| WT-01298         | WEST OF TEAGUE SEGMENT - CIVIL - PLAN AND PROFILE - WT 2474+00 TO WT 2530+00                                                                                 | CVL-NW-01527 NAVARRO WEST SEGMENT - CIVIL - PLAN AND PROFILE - NW 1410+00 TO NW 1466+00                                                                                                      |
| NT-01299         | WEST OF TEAGUE SEGMENT - CIVIL - PLAN AND PROFILE - WT 2530+00 TO WT 2586+00                                                                                 | RDY-NW-01527A NAVARRO WEST SEGMENT - CIVIL HIGHWAY - PLAN - CR 1300                                                                                                                          |
| <i>N</i> T-01300 | WEST OF TEAGUE SEGMENT - CIVIL - PLAN AND PROFILE - WT 2586+00 TO WT 2642+00                                                                                 | CVL-NW-01528 NAVARRO WEST SEGMENT - CIVIL - PLAN AND PROFILE - NW 1466+00 TO NW 1522+00                                                                                                      |
| NT-01301         | WEST OF TEAGUE SEGMENT - CIVIL - PLAN AND PROFILE - WT 2642+00 TO WT 2698+00                                                                                 | CVL-NW-01529 NAVARRO WEST SEGMENT - CIVIL - PLAN AND PROFILE - NW 1522+00 TO NW 1578+00                                                                                                      |
| NT-01302         | WEST OF TEAGUE SEGMENT - CIVIL - PLAN AND PROFILE - WT 2698+00 TO WT 2754+00                                                                                 | CVL-NW-01530 NAVARRO WEST SEGMENT - CIVIL - PLAN AND PROFILE - NW 1522-00 TO NW 1534-00                                                                                                      |
|                  | WEST OF TEAGUE SEGMENT - CIVIL - PLAN                                                                                                                        | CVL-NW-01531 NAVARRO WEST SEGMENT - CIVIL - PLAN AND PROFILE - NW 1575100 TO NW 1634+100<br>CVL-NW-01531 NAVARRO WEST SEGMENT - CIVIL - PLAN AND PROFILE - NW 1634+00 TO NW 1638+12          |
|                  | WEST OF TEAGUE SEGMENT - CIVIL - PLAN<br>WEST OF TEAGUE SEGMENT - CIVIL - PLAN AND PROFILE - WT 2754+00 TO WT 2810+00                                        | 2A-4 ELLIS WEST SEGMENT                                                                                                                                                                      |
| WT-01304         | WEST OF TEAGUE SEGMENT - CIVIL - PLAN AND PROFILE - WT 2734+00 TO WT 2810+00<br>WEST OF TEAGUE SEGMENT - CIVIL - PLAN AND PROFILE - WT 2810+00 TO WT 2866+00 | CVL-EW-01700 ELLIS WEST SEGMENT - CIVIL - KEY MAP - SHEET 1 OF 2 - EW 10+00 TO EW 1130+00                                                                                                    |
| WT-01205         | WEST OF TEAGUE SEGMENT - CIVIL - PLAN AND PROFILE - WT 2810+00 TO WT 2800+00<br>WEST OF TEAGUE SEGMENT - CIVIL - PLAN AND PROFILE - WT 2866+00 TO WT 2922+00 | CVL-EW-01700   ELLIS WEST SEGMENT - CIVIL - KEY MAP - SHEET 1 OF 2 - EW 10+00 TO EW 1130+00<br>CVL-EW-01701   ELLIS WEST SEGMENT - CIVIL - KEY MAP - SHEET 2 OF 2 - EW 1130+00 TO EW 1246+26 |
| NT_01202         | WEST OF TEACHE SECMENT - CIVIL - PLAN AND PROFILE - WT 2000+00 TO WT 2022+00                                                                                 |                                                                                                                                                                                              |
| 01207            | WEST OF TEAGUE SEGMENT - CIVIL - PLAN AND PROFILE - WT 2922+00 TO WT 2978+00                                                                                 | CVL-EW-01702 ELLIS WEST SEGMENT - CIVIL - PLAN AND PROFILE - EW 10+00 TO EW 66+00                                                                                                            |
| VVI-U13U/        | WEST OF TEAGUE SEGMENT - CIVIL - PLAN AND PROFILE - WT 2978+00 TO WT 3034+00                                                                                 | RDY-EW-01702A ELLIS WEST SEGMENT - CIVIL HIGHWAY - PLAN - FM 984                                                                                                                             |
| vv1-01308        | WEST OF TEAGUE SEGMENT - CIVIL - PLAN AND PROFILE - WT 3034+00 TO WT 3090+00                                                                                 | CVL-EW-01703 ELLIS WEST SEGMENT - CIVIL - PLAN AND PROFILE - EW 66+00 TO EW 122+00                                                                                                           |
| WT-01309         | WEST OF TEAGUE SEGMENT - CIVIL - PLAN AND PROFILE - WT 3090+00 TO WT 3146+00                                                                                 | CVL-EW-01704 ELLIS WEST SEGMENT - CIVIL - PLAN AND PROFILE - EW 122+00 TO EW 178+00                                                                                                          |
| WT-01310         | WEST OF TEAGUE SEGMENT - CIVIL - PLAN AND PROFILE - WT 3146+00 TO WT 3202+00                                                                                 | CVL-EW-01705 ELLIS WEST SEGMENT - CIVIL - PLAN AND PROFILE - EW 178+00 TO EW 234+00                                                                                                          |
| WT-01311         | WEST OF TEAGUE SEGMENT - CIVIL - PLAN AND PROFILE - WT 3202+00 TO WT 3258+00                                                                                 | CVL-EW-01706 ELLIS WEST SEGMENT - CIVIL - PLAN AND PROFILE - EW 234+00 TO EW 290+00                                                                                                          |
| WT-01312         | WEST OF TEAGUE SEGMENT - CIVIL - PLAN AND PROFILE - WT 3258+00 TO WT 3314+00                                                                                 | RDY-EW-01706A ELLIS WEST SEGMENT - CIVIL HIGHWAY - PLAN - BACAK ROAD                                                                                                                         |
|                  | WEST OF TEAGUE SEGMENT - CIVIL - PLAN AND PROFILE - WT 3314+00 TO WT 3370+00                                                                                 | CVL-EW-01707 ELLIS WEST SEGMENT - CIVIL - PLAN AND PROFILE - EW 290+00 TO EW 346+00                                                                                                          |
|                  |                                                                                                                                                              |                                                                                                                                                                                              |
|                  | WEST OF TEAGUE SEGMENT - CIVIL - PLAN AND PROFILE - WT 3370+00 TO WT 3426+00                                                                                 | CVL-EW-01708 ELLIS WEST SEGMENT - CIVIL - PLAN AND PROFILE - EW 346+00 TO EW 402+00                                                                                                          |