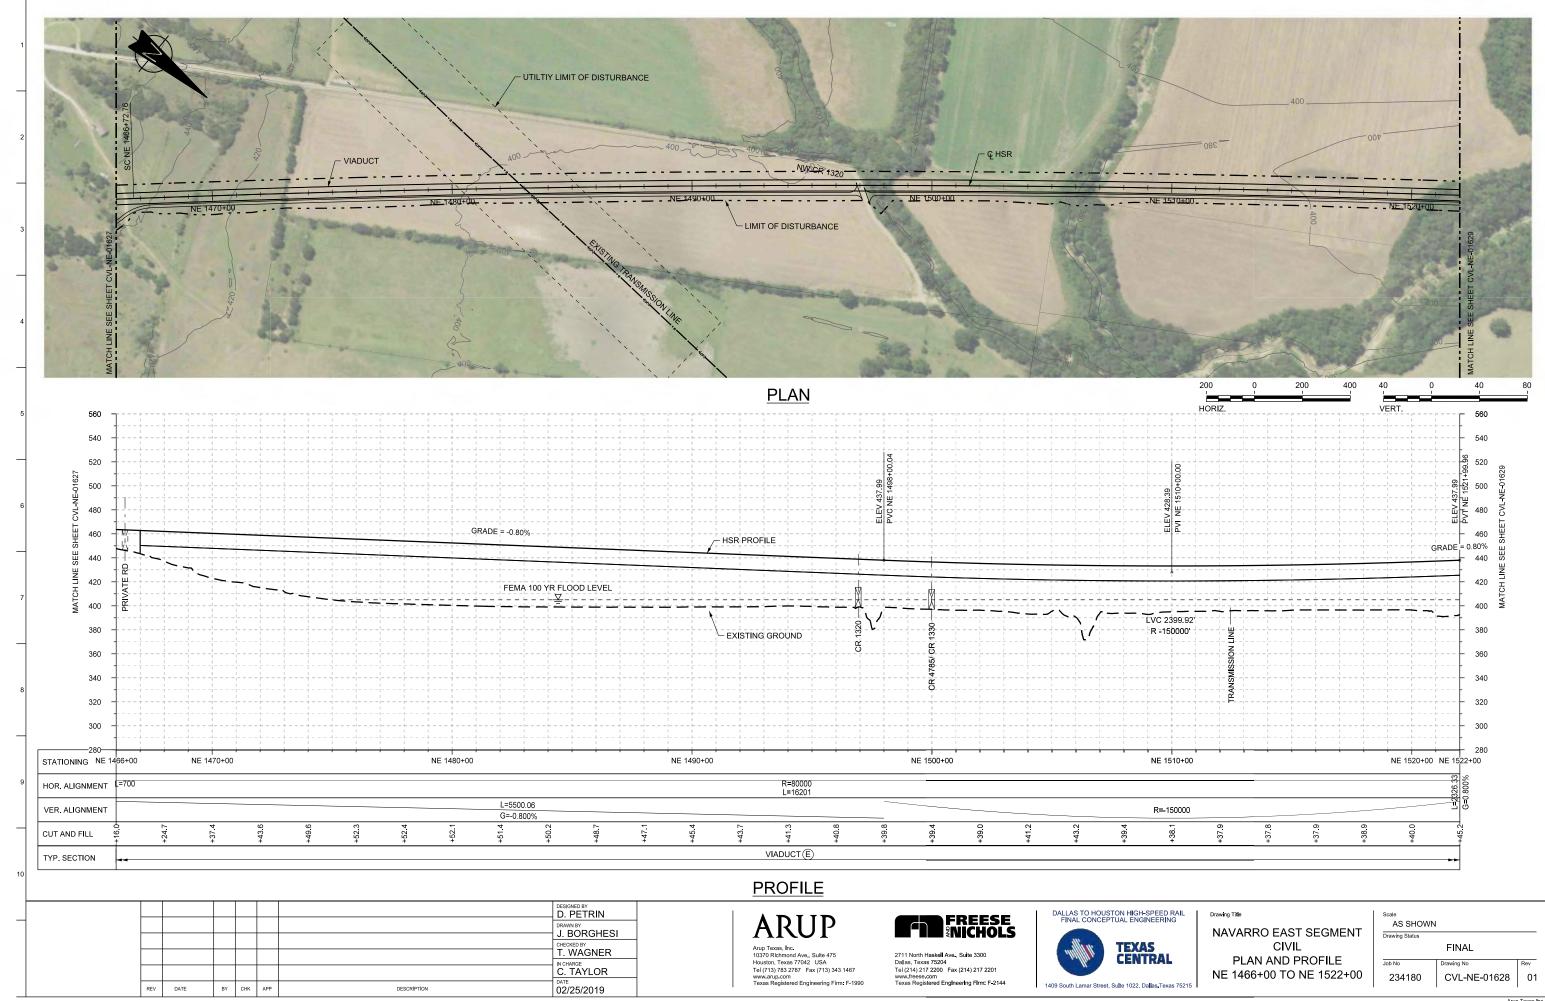

#### . . .

| AWING NO.        | DRAWING DESCRIPTIONS                                                                                                                                         | DRAWING NO. DRAWING DESCRIPTIONS                                                                                                                                                             |
|------------------|--------------------------------------------------------------------------------------------------------------------------------------------------------------|----------------------------------------------------------------------------------------------------------------------------------------------------------------------------------------------|
|                  | 2A-2 WEST OF TEAGUE SEGMENT                                                                                                                                  | 2A-2 WEST OF TEAGUE SEGMENT                                                                                                                                                                  |
|                  | WEST OF TEAGUE SEGMENT - CIVIL - KEY MAP - SHEET 4 OF 4 - WT 3370+00 TO WT 4118+87                                                                           | CVL-WT-01314-A WEST OF TEAGUE SEGMENT - CIVIL - PLAN                                                                                                                                         |
| 'L-WT-01254      | WEST OF TEAGUE SEGMENT - CIVIL - PLAN AND PROFILE - WT 10+00 TO WT 66+00                                                                                     | CVL-WT-01315 WEST OF TEAGUE SEGMENT - CIVIL - PLAN AND PROFILE - WT 3426+00 TO WT 3482+00                                                                                                    |
| L-WT-01255       | WEST OF TEAGUE SEGMENT - CIVIL - PLAN AND PROFILE - WT 66+00 TO WT 122+00                                                                                    | CVL-WT-01315-A WEST OF TEAGUE SEGMENT - CIVIL - PLAN                                                                                                                                         |
| L-WT-01256       | WEST OF TEAGUE SEGMENT - CIVIL - PLAN AND PROFILE - WT 122+00 TO WT 178+00                                                                                   | CVL-WT-01316 WEST OF TEAGUE SEGMENT - CIVIL - PLAN AND PROFILE - WT 3482+00 TO WT 3538+00                                                                                                    |
| WT-01257         | WEST OF TEAGUE SEGMENT - CIVIL - PLAN AND PROFILE - WT 178+00 TO WT 234+00                                                                                   | CVL-WT-01317 WEST OF TEAGUE SEGMENT - CIVIL - PLAN AND PROFILE - WT 3538+00 TO WT 3594+00                                                                                                    |
| L-WT-01258       | WEST OF TEAGUE SEGMENT - CIVIL - PLAN AND PROFILE - WT 234+00 TO WT 290+00                                                                                   | CVL-WT-01318 WEST OF TEAGUE SEGMENT - CIVIL - PLAN AND PROFILE - WT 3594+00 TO WT 3650+00                                                                                                    |
| WT-01259         | WEST OF TEAGUE SEGMENT - CIVIL - PLAN AND PROFILE - WT 290+00 TO WT 346+00                                                                                   | CVL-WT-01319 WEST OF TEAGUE SEGMENT - CIVIL - PLAN AND PROFILE - WT 3650+00 TO WT 3706+00                                                                                                    |
|                  | WEST OF TEAGUE SEGMENT - CIVIL - PLAN AND PROFILE - WT 200100 TO WT 402+00                                                                                   | CVL-WT-01320 WEST OF TEAGUE SEGMENT - CIVIL - PLAN AND PROFILE - WT 3706+00 TO WT 3762+00                                                                                                    |
| -WT-01261        | WEST OF TEAGUE SEGMENT - CIVIL - PLAN AND PROFILE - WT 540100 TO WT 402100                                                                                   | CVL-WT-01321 WEST OF TEAGUE SEGMENT - CIVIL - PLAN AND PROFILE - WT 3762+00 TO WT 3762+00<br>CVL-WT-01321 WEST OF TEAGUE SEGMENT - CIVIL - PLAN AND PROFILE - WT 3762+00 TO WT 3818+00       |
|                  | WEST OF TEAGUE SEGMENT - CIVIL - PLAN                                                                                                                        | CVL-WT-01322 WEST OF TEAGUE SEGMENT - CIVIL - PLAN AND PROFILE - WT 3702+00 TO WT 3810+00<br>CVL-WT-01322 WEST OF TEAGUE SEGMENT - CIVIL - PLAN AND PROFILE - WT 3818+00 TO WT 3874+00       |
| -WT-01201 A      | WEST OF TEAGUE SEGMENT - CIVIL - PLAN<br>WEST OF TEAGUE SEGMENT - CIVIL - PLAN AND PROFILE - WT 458+00 TO WT 514+00                                          | RDY-WT-01322A WEST OF TEAGUE SEGMENT - CIVIL HIGHWAY - PLAN - FM 1566                                                                                                                        |
|                  | WEST OF TEAGUE SEGMENT - CIVIL - PLAN AND PROFILE - WT 436+00 TO WT 514+00                                                                                   | CVL-WT-01322 WEST OF TEAGUE SEGMENT - CIVIL - PLAN AND PROFILE - WT 3874+00 TO WT 3930+00                                                                                                    |
|                  |                                                                                                                                                              | CVL-W1-01323 WEST OF TEAGUE SEGMENT - CIVIL - PLAN AND PROFILE - W1 38/4+00 TO W1 3930+00                                                                                                    |
|                  | WEST OF TEAGUE SEGMENT - CIVIL - PLAN AND PROFILE - WT 570+00 TO WT 626+00                                                                                   | CVL-WT-01324 WEST OF TEAGUE SEGMENT - CIVIL - PLAN AND PROFILE - WT 3930+00 TO WT 3986+00                                                                                                    |
|                  | WEST OF TEAGUE SEGMENT - CIVIL - PLAN AND PROFILE - WT 626+00 TO WT 682+00                                                                                   | CVL-WT-01325 WEST OF TEAGUE SEGMENT - CIVIL - PLAN AND PROFILE - WT 3986+00 TO WT 4042+00                                                                                                    |
|                  | WEST OF TEAGUE SEGMENT - CIVIL - PLAN AND PROFILE - WT 682+00 TO WT 738+00                                                                                   | RDY-WT-01325A WEST OF TEAGUE SEGMENT - CIVIL HIGHWAY - PLAN - CR 995                                                                                                                         |
|                  | WEST OF TEAGUE SEGMENT - CIVIL - PLAN AND PROFILE - WT 738+00 TO WT 794+00                                                                                   | CVL-WT-01326 WEST OF TEAGUE SEGMENT - CIVIL - PLAN AND PROFILE - WT 4042+00 TO WT 4098+00                                                                                                    |
| VT-01267-A       | WEST OF TEAGUE SEGMENT - CIVIL - PLAN                                                                                                                        | CVL-WT-01326-A WEST OF TEAGUE SEGMENT - CIVIL - PLAN                                                                                                                                         |
| WT-01268         | WEST OF TEAGUE SEGMENT - CIVIL - PLAN AND PROFILE - WT 794+00 TO WT 850+00                                                                                   | CVL-WT-01327 WEST OF TEAGUE SEGMENT - CIVIL - PLAN AND PROFILE - WT 4098+00 TO WT 4118+8                                                                                                     |
| WT-01269         | WEST OF TEAGUE SEGMENT - CIVIL - PLAN AND PROFILE - WT 850+00 TO WT 906+00                                                                                   | 2A-3 NAVARRO WEST SEGMENT                                                                                                                                                                    |
| WT-01270         | WEST OF TEAGUE SEGMENT - CIVIL - PLAN AND PROFILE - WT 906+00 TO WT 962+00                                                                                   | CVL-NW-01500 NAVARRO WEST SEGMENT - CIVIL - KEY MAP - SHEET 1 OF 2 - NW 10+00 TO NW 1130-                                                                                                    |
| VT-01270-A       | WEST OF TEAGUE SEGMENT - CIVIL - PLAN                                                                                                                        | CVL-NW-01501 NAVARRO WEST SEGMENT - CIVIL - KEY MAP - SHEET 2 OF 2 - NW 1130+00 TO NW 163                                                                                                    |
|                  | WEST OF TEAGUE SEGMENT - CIVIL - PLAN AND PROFILE - WT 962+00 TO WT 1018+00                                                                                  | CVL-NW-01502 NAVARRO WEST SEGMENT - CIVIL - PLAN AND PROFILE - NW 10+00 TO NW 66+00                                                                                                          |
|                  | WEST OF TEAGUE SEGMENT - CIVIL - PLAN                                                                                                                        | CVL-NW-01503 NAVARRO WEST SEGMENT - CIVIL - PLAN AND PROFILE - NW 16+00 TO NW 00+00<br>CVL-NW-01503 NAVARRO WEST SEGMENT - CIVIL - PLAN AND PROFILE - NW 66+00 TO NW 122+00                  |
|                  | WEST OF TEAGUE SEGMENT - CIVIL - PLAN<br>WEST OF TEAGUE SEGMENT - CIVIL - PLAN AND PROFILE - WT 1018+00 TO WT 1074+00                                        | CVL-NW-01503-A NAVARRO WEST SEGMENT - CIVIL - PLAN AND PROFILE - NW 86+00 TO NW 122+00                                                                                                       |
|                  | WEST OF TEAGUE SEGMENT - CIVIL - PLAN AND PROFILE - WT 1018+00 TO WT 1074+00<br>WEST OF TEAGUE SEGMENT - CIVIL - PLAN AND PROFILE - WT 1074+00 TO WT 1130+00 | CVL-NW-01505-AINAVARRO WEST SEGMENT - CIVIL - PLAN<br>CVL-NW-01504 NAVARRO WEST SEGMENT - CIVIL - PLAN AND PROFILE - NW 122+00 TO NW 178+00                                                  |
| WT 01274         | WEST OF LEAGUE SEGIVIENT - CIVIL - PLAN AND PROFILE - WT 10/4+00 TO WT 1130+00                                                                               |                                                                                                                                                                                              |
| VVI-U1274        | WEST OF TEAGUE SEGMENT - CIVIL - PLAN AND PROFILE - WT 1130+00 TO WT 1186+00                                                                                 | CVL-NW-01505 NAVARRO WEST SEGMENT - CIVIL - PLAN AND PROFILE - NW 178+00 TO NW 234+00                                                                                                        |
| WI-01275         | WEST OF TEAGUE SEGMENT - CIVIL - PLAN AND PROFILE - WT 1186+00 TO WT 1242+00                                                                                 | CVL-NW-01506 NAVARRO WEST SEGMENT - CIVIL - PLAN AND PROFILE - NW 234+00 TO NW 290+00                                                                                                        |
| WT-01276         | WEST OF TEAGUE SEGMENT - CIVIL - PLAN AND PROFILE - WT 1242+00 TO WT 1298+00                                                                                 | CVL-NW-01507 NAVARRO WEST SEGMENT - CIVIL - PLAN AND PROFILE - NW 290+00 TO NW 346+00                                                                                                        |
| WT-01277         | WEST OF TEAGUE SEGMENT - CIVIL - PLAN AND PROFILE - WT 1298+00 TO WT 1354+00                                                                                 | CVL-NW-01507-ANAVARRO WEST SEGMENT - CIVIL - PLAN                                                                                                                                            |
| WT-01278         | WEST OF TEAGUE SEGMENT - CIVIL - PLAN AND PROFILE - WT 1354+00 TO WT 1410+00                                                                                 | CVL-NW-01508 NAVARRO WEST SEGMENT - CIVIL - PLAN AND PROFILE - NW 346+00 TO NW 402+00                                                                                                        |
| WT-01279         | WEST OF TEAGUE SEGMENT - CIVIL - PLAN AND PROFILE - WT 1410+00 TO WT 1466+00                                                                                 | CVL-NW-01509 NAVARRO WEST SEGMENT - CIVIL - PLAN AND PROFILE - NW 402+00 TO NW 458+00                                                                                                        |
| WT-01280         | WEST OF TEAGUE SEGMENT - CIVIL - PLAN AND PROFILE - WT 1466+00 TO WT 1522+00                                                                                 | RDY-NW-01509A NAVARRO WEST SEGMENT - CIVIL HIGHWAY - PLAN - CR 0040                                                                                                                          |
| WT-01281         | WEST OF TEAGUE SEGMENT - CIVIL - PLAN AND PROFILE - WT 1522+00 TO WT 1578+00                                                                                 | CVL-NW-01510 NAVARRO WEST SEGMENT - CIVIL - PLAN AND PROFILE - NW 458+00 TO NW 514+00                                                                                                        |
| WT-01282         | WEST OF TEAGUE SEGMENT - CIVIL - PLAN AND PROFILE - WT 1522-00 TO WT 1534+00                                                                                 | CVL-NW-01511 NAVARRO WEST SEGMENT - CIVIL - PLAN AND PROFILE - NW 5314+00 TO NW 570+00                                                                                                       |
| WT-01283         | WEST OF TEAGUE SEGMENT - CIVIL - PLAN AND PROFILE - WT 1034+00 TO WT 109+00                                                                                  | CVL-NW-01511-A NAVARRO WEST SEGMENT - CIVIL - PLAN                                                                                                                                           |
| WT-01283         | WEST OF TEAGUE SEGMENT - CIVIL - PLAN AND PROFILE - WT 1054+00 TO WT 1050+00<br>WEST OF TEAGUE SEGMENT - CIVIL - PLAN AND PROFILE - WT 1690+00 TO WT 1746+00 | CVL-NW-01512 NAVARRO WEST SEGMENT - CIVIL - PLAN AND PROFILE - NW 570+00 TO NW 626+00                                                                                                        |
| VT 01204         | WEST OF TEAGUE SEGMENT - CIVIL - PLAN AND PROFILE - WT 1690+00 TO WT 1746+00                                                                                 |                                                                                                                                                                                              |
| VI-01264-A       | WEST OF TEAGUE SEGMENT - CIVIL - PLAN                                                                                                                        | RDY-NW-01512A NAVARRO WEST SEGMENT - CIVIL HIGHWAY - PLAN - FM 709                                                                                                                           |
| W1-01285         | WEST OF TEAGUE SEGMENT - CIVIL - PLAN AND PROFILE - WT 1746+00 TO WT 1802+00                                                                                 | CVL-NW-01513 NAVARRO WEST SEGMENT - CIVIL - PLAN AND PROFILE - NW 626+00 TO NW 682+00                                                                                                        |
| W1-01286         | WEST OF TEAGUE SEGMENT - CIVIL - PLAN AND PROFILE - WT 1802+00 TO WT 1858+00                                                                                 | CVL-NW-01514 NAVARRO WEST SEGMENT - CIVIL - PLAN AND PROFILE - NW 682+00 TO NW 738+00                                                                                                        |
| WI-01287         | WEST OF TEAGUE SEGMENT - CIVIL - PLAN AND PROFILE - WT 1858+00 TO WT 1914+00                                                                                 | CVL-NW-01515 NAVARRO WEST SEGMENT - CIVIL - PLAN AND PROFILE - NW 738+00 TO NW 794+00                                                                                                        |
| WT-01288         | WEST OF TEAGUE SEGMENT - CIVIL - PLAN AND PROFILE - WT 1914+00 TO WT 1970+00                                                                                 | CVL-NW-01516 NAVARRO WEST SEGMENT - CIVIL - PLAN AND PROFILE - NW 794+00 TO NW 850+00                                                                                                        |
| WT-01289         | WEST OF TEAGUE SEGMENT - CIVIL - PLAN AND PROFILE - WT 1970+00 TO WT 2026+00                                                                                 | CVL-NW-01517 NAVARRO WEST SEGMENT - CIVIL - PLAN AND PROFILE - NW 850+00 TO NW 906+00                                                                                                        |
| WT-01290         | WEST OF TEAGUE SEGMENT - CIVIL - PLAN AND PROFILE - WT 2026+00 TO WT 2082+00                                                                                 | CVL-NW-01517-A NAVARRO WEST SEGMENT - CIVIL - PLAN                                                                                                                                           |
| WT-01291         | WEST OF TEAGUE SEGMENT - CIVIL - PLAN AND PROFILE - WT 2082+00 TO WT 2138+00                                                                                 | CVL-NW-01518 NAVARRO WEST SEGMENT - CIVIL - PLAN AND PROFILE - NW 906+00 TO NW 962+00                                                                                                        |
| WT-01292         | WEST OF TEAGUE SEGMENT - CIVIL - PLAN AND PROFILE - WT 2138+00 TO WT 2194+00                                                                                 | CVL-NW-01519 NAVARRO WEST SEGMENT - CIVIL - PLAN AND PROFILE - NW 962+00 TO NW 1018+00                                                                                                       |
| WT-01293         | WEST OF TEAGUE SEGMENT - CIVIL - PLAN AND PROFILE - WT 2194+00 TO WT 2250+00                                                                                 | CVL-NW-01520 NAVARRO WEST SEGMENT - CIVIL - PLAN AND PROFILE - NW 1018+00 TO NW 1074+00                                                                                                      |
|                  | WEST OF TEAGUE SEGMENT - CIVIL - PLAN AND PROFILE - WT 2250+00 TO WT 2250+00                                                                                 | CVL-NW-01521 NAVARRO WEST SEGMENT - CIVIL - PLAN AND PROFILE - NW 1016100 TO NW 1004100                                                                                                      |
|                  | WEST OF TEAGUE SEGMENT - CIVIL HIGHWAY - PLAN - FM 1512                                                                                                      | CVL-NW-01521 NAVARKO WEST SEGMENT - CIVIL - PLAN AND PROFILE - NW 1074+00 TO NW 1130+00<br>CVL-NW-01522 NAVARRO WEST SEGMENT - CIVIL - PLAN AND PROFILE - NW 1130+00 TO NW 1186+00           |
|                  | WEST OF TEAGUE SEGMENT - CIVIL HIGHWAT - PLAN - PM 1512<br>WEST OF TEAGUE SEGMENT - CIVIL - PLAN AND PROFILE - WT 2306+00 TO WT 2362+00                      | CVL-NW-01322 NAVARRO WEST SEGMENT - CIVIL - PLAN AND PROFILE - NW 1130+00 TO NW 1180+00<br>CVL-NW-01523 NAVARRO WEST SEGMENT - CIVIL - PLAN AND PROFILE - NW 1186+00 TO NW 1242+00           |
| T 01205 A        | WEST OF TEAGUE SEGMENT - CIVIL - PLAN AND PROFILE - WT 2306+00 TO WT 2362+00<br>WEST OF TEAGUE SEGMENT - CIVIL - PLAN                                        | CVL IVV 01322 A NAVADDO WEST SEGVIENT - CIVIL - PLAN AND PROFILE - NW 1186+00 TO NW 1242+00                                                                                                  |
| MT 01200         | WEST OF TEACUE SEGMENT - CIVIL - PLAN AND DDOFUE - METOCOLO DO TO METOCICO - CO                                                                              | CVL-NW-01523-A NAVARRO WEST SEGMENT - CIVIL - PLAN                                                                                                                                           |
| WT 01207         | WEST OF TEAGUE SEGMENT - CIVIL - PLAN AND PROFILE - WT 2362+00 TO WT 2418+00                                                                                 | CVL-NW-01524 NAVARRO WEST SEGMENT - CIVIL - PLAN AND PROFILE - NW 1242+00 TO NW 1298+00                                                                                                      |
| <u>vv1-01297</u> | WEST OF TEAGUE SEGMENT - CIVIL - PLAN AND PROFILE - WT 2418+00 TO WT 2474+00                                                                                 | CVL-NW-01525 NAVARRO WEST SEGMENT - CIVIL - PLAN AND PROFILE - NW 1298+00 TO NW 1354+00                                                                                                      |
|                  | WEST OF TEAGUE SEGMENT - CIVIL - PLAN                                                                                                                        | CVL-NW-01526 NAVARRO WEST SEGMENT - CIVIL - PLAN AND PROFILE - NW 1354+00 TO NW 1410+00                                                                                                      |
| WT-01298         | WEST OF TEAGUE SEGMENT - CIVIL - PLAN AND PROFILE - WT 2474+00 TO WT 2530+00                                                                                 | CVL-NW-01527 NAVARRO WEST SEGMENT - CIVIL - PLAN AND PROFILE - NW 1410+00 TO NW 1466+00                                                                                                      |
| NT-01299         | WEST OF TEAGUE SEGMENT - CIVIL - PLAN AND PROFILE - WT 2530+00 TO WT 2586+00                                                                                 | RDY-NW-01527A NAVARRO WEST SEGMENT - CIVIL HIGHWAY - PLAN - CR 1300                                                                                                                          |
| <i>N</i> T-01300 | WEST OF TEAGUE SEGMENT - CIVIL - PLAN AND PROFILE - WT 2586+00 TO WT 2642+00                                                                                 | CVL-NW-01528 NAVARRO WEST SEGMENT - CIVIL - PLAN AND PROFILE - NW 1466+00 TO NW 1522+00                                                                                                      |
| NT-01301         | WEST OF TEAGUE SEGMENT - CIVIL - PLAN AND PROFILE - WT 2642+00 TO WT 2698+00                                                                                 | CVL-NW-01529 NAVARRO WEST SEGMENT - CIVIL - PLAN AND PROFILE - NW 1522+00 TO NW 1578+00                                                                                                      |
| NT-01302         | WEST OF TEAGUE SEGMENT - CIVIL - PLAN AND PROFILE - WT 2698+00 TO WT 2754+00                                                                                 | CVL-NW-01530 NAVARRO WEST SEGMENT - CIVIL - PLAN AND PROFILE - NW 1522-00 TO NW 1534-00                                                                                                      |
|                  | WEST OF TEAGUE SEGMENT - CIVIL - PLAN                                                                                                                        | CVL-NW-01531 NAVARRO WEST SEGMENT - CIVIL - PLAN AND PROFILE - NW 1575100 TO NW 1634+100<br>CVL-NW-01531 NAVARRO WEST SEGMENT - CIVIL - PLAN AND PROFILE - NW 1634+00 TO NW 1638+12          |
|                  | WEST OF TEAGUE SEGMENT - CIVIL - PLAN<br>WEST OF TEAGUE SEGMENT - CIVIL - PLAN AND PROFILE - WT 2754+00 TO WT 2810+00                                        | 2A-4 ELLIS WEST SEGMENT                                                                                                                                                                      |
| WT-01304         | WEST OF TEAGUE SEGMENT - CIVIL - PLAN AND PROFILE - WT 2734+00 TO WT 2810+00<br>WEST OF TEAGUE SEGMENT - CIVIL - PLAN AND PROFILE - WT 2810+00 TO WT 2866+00 | CVL-EW-01700 ELLIS WEST SEGMENT - CIVIL - KEY MAP - SHEET 1 OF 2 - EW 10+00 TO EW 1130+00                                                                                                    |
| WT-01205         | WEST OF TEAGUE SEGMENT - CIVIL - PLAN AND PROFILE - WT 2810+00 TO WT 2800+00<br>WEST OF TEAGUE SEGMENT - CIVIL - PLAN AND PROFILE - WT 2866+00 TO WT 2922+00 | CVL-EW-01700   ELLIS WEST SEGMENT - CIVIL - KEY MAP - SHEET 1 OF 2 - EW 10+00 TO EW 1130+00<br>CVL-EW-01701   ELLIS WEST SEGMENT - CIVIL - KEY MAP - SHEET 2 OF 2 - EW 1130+00 TO EW 1246+26 |
| NT_01202         | WEST OF TEACHE SECMENT - CIVIL - PLAN AND PROFILE - WT 2000+00 TO WT 2022+00                                                                                 |                                                                                                                                                                                              |
| 01207            | WEST OF TEAGUE SEGMENT - CIVIL - PLAN AND PROFILE - WT 2922+00 TO WT 2978+00                                                                                 | CVL-EW-01702 ELLIS WEST SEGMENT - CIVIL - PLAN AND PROFILE - EW 10+00 TO EW 66+00                                                                                                            |
| VVI-U13U/        | WEST OF TEAGUE SEGMENT - CIVIL - PLAN AND PROFILE - WT 2978+00 TO WT 3034+00                                                                                 | RDY-EW-01702A ELLIS WEST SEGMENT - CIVIL HIGHWAY - PLAN - FM 984                                                                                                                             |
| vv1-01308        | WEST OF TEAGUE SEGMENT - CIVIL - PLAN AND PROFILE - WT 3034+00 TO WT 3090+00                                                                                 | CVL-EW-01703 ELLIS WEST SEGMENT - CIVIL - PLAN AND PROFILE - EW 66+00 TO EW 122+00                                                                                                           |
| WT-01309         | WEST OF TEAGUE SEGMENT - CIVIL - PLAN AND PROFILE - WT 3090+00 TO WT 3146+00                                                                                 | CVL-EW-01704 ELLIS WEST SEGMENT - CIVIL - PLAN AND PROFILE - EW 122+00 TO EW 178+00                                                                                                          |
| WT-01310         | WEST OF TEAGUE SEGMENT - CIVIL - PLAN AND PROFILE - WT 3146+00 TO WT 3202+00                                                                                 | CVL-EW-01705 ELLIS WEST SEGMENT - CIVIL - PLAN AND PROFILE - EW 178+00 TO EW 234+00                                                                                                          |
| WT-01311         | WEST OF TEAGUE SEGMENT - CIVIL - PLAN AND PROFILE - WT 3202+00 TO WT 3258+00                                                                                 | CVL-EW-01706 ELLIS WEST SEGMENT - CIVIL - PLAN AND PROFILE - EW 234+00 TO EW 290+00                                                                                                          |
| WT-01312         | WEST OF TEAGUE SEGMENT - CIVIL - PLAN AND PROFILE - WT 3258+00 TO WT 3314+00                                                                                 | RDY-EW-01706A ELLIS WEST SEGMENT - CIVIL HIGHWAY - PLAN - BACAK ROAD                                                                                                                         |
|                  | WEST OF TEAGUE SEGMENT - CIVIL - PLAN AND PROFILE - WT 3314+00 TO WT 3370+00                                                                                 | CVL-EW-01707 ELLIS WEST SEGMENT - CIVIL - PLAN AND PROFILE - EW 290+00 TO EW 346+00                                                                                                          |
|                  |                                                                                                                                                              |                                                                                                                                                                                              |
|                  | WEST OF TEAGUE SEGMENT - CIVIL - PLAN AND PROFILE - WT 3370+00 TO WT 3426+00                                                                                 | CVL-EW-01708 ELLIS WEST SEGMENT - CIVIL - PLAN AND PROFILE - EW 346+00 TO EW 402+00                                                                                                          |