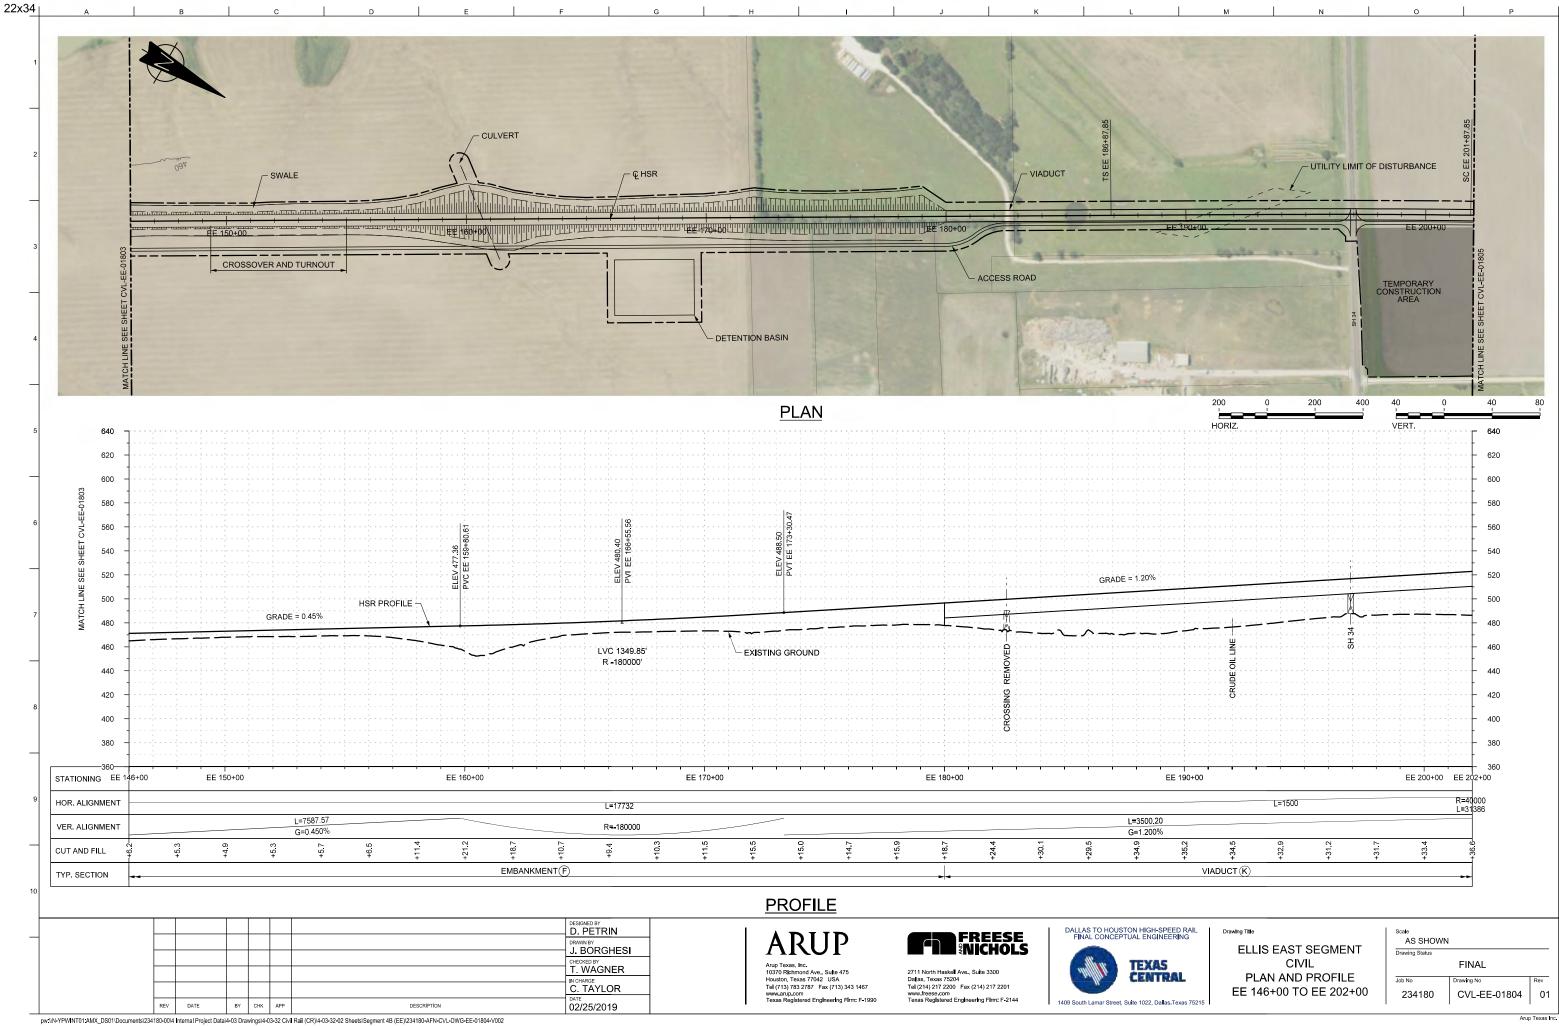

#### . . .

| AWING NO.        | DRAWING DESCRIPTIONS                                                                                                                                         | DRAWING NO. DRAWING DESCRIPTIONS                                                                                                                                                             |
|------------------|--------------------------------------------------------------------------------------------------------------------------------------------------------------|----------------------------------------------------------------------------------------------------------------------------------------------------------------------------------------------|
|                  | 2A-2 WEST OF TEAGUE SEGMENT                                                                                                                                  | 2A-2 WEST OF TEAGUE SEGMENT                                                                                                                                                                  |
|                  | WEST OF TEAGUE SEGMENT - CIVIL - KEY MAP - SHEET 4 OF 4 - WT 3370+00 TO WT 4118+87                                                                           | CVL-WT-01314-A WEST OF TEAGUE SEGMENT - CIVIL - PLAN                                                                                                                                         |
| 'L-WT-01254      | WEST OF TEAGUE SEGMENT - CIVIL - PLAN AND PROFILE - WT 10+00 TO WT 66+00                                                                                     | CVL-WT-01315 WEST OF TEAGUE SEGMENT - CIVIL - PLAN AND PROFILE - WT 3426+00 TO WT 3482+00                                                                                                    |
| L-WT-01255       | WEST OF TEAGUE SEGMENT - CIVIL - PLAN AND PROFILE - WT 66+00 TO WT 122+00                                                                                    | CVL-WT-01315-A WEST OF TEAGUE SEGMENT - CIVIL - PLAN                                                                                                                                         |
| L-WT-01256       | WEST OF TEAGUE SEGMENT - CIVIL - PLAN AND PROFILE - WT 122+00 TO WT 178+00                                                                                   | CVL-WT-01316 WEST OF TEAGUE SEGMENT - CIVIL - PLAN AND PROFILE - WT 3482+00 TO WT 3538+00                                                                                                    |
| WT-01257         | WEST OF TEAGUE SEGMENT - CIVIL - PLAN AND PROFILE - WT 178+00 TO WT 234+00                                                                                   | CVL-WT-01317 WEST OF TEAGUE SEGMENT - CIVIL - PLAN AND PROFILE - WT 3538+00 TO WT 3594+00                                                                                                    |
| L-WT-01258       | WEST OF TEAGUE SEGMENT - CIVIL - PLAN AND PROFILE - WT 234+00 TO WT 290+00                                                                                   | CVL-WT-01318 WEST OF TEAGUE SEGMENT - CIVIL - PLAN AND PROFILE - WT 3594+00 TO WT 3650+00                                                                                                    |
| WT-01259         | WEST OF TEAGUE SEGMENT - CIVIL - PLAN AND PROFILE - WT 290+00 TO WT 346+00                                                                                   | CVL-WT-01319 WEST OF TEAGUE SEGMENT - CIVIL - PLAN AND PROFILE - WT 3650+00 TO WT 3706+00                                                                                                    |
|                  | WEST OF TEAGUE SEGMENT - CIVIL - PLAN AND PROFILE - WT 200100 TO WT 402+00                                                                                   | CVL-WT-01320 WEST OF TEAGUE SEGMENT - CIVIL - PLAN AND PROFILE - WT 3706+00 TO WT 3762+00                                                                                                    |
| -WT-01261        | WEST OF TEAGUE SEGMENT - CIVIL - PLAN AND PROFILE - WT 540100 TO WT 402100                                                                                   | CVL-WT-01321 WEST OF TEAGUE SEGMENT - CIVIL - PLAN AND PROFILE - WT 3762+00 TO WT 3762+00<br>CVL-WT-01321 WEST OF TEAGUE SEGMENT - CIVIL - PLAN AND PROFILE - WT 3762+00 TO WT 3818+00       |
|                  | WEST OF TEAGUE SEGMENT - CIVIL - PLAN                                                                                                                        | CVL-WT-01322 WEST OF TEAGUE SEGMENT - CIVIL - PLAN AND PROFILE - WT 3702+00 TO WT 3810+00<br>CVL-WT-01322 WEST OF TEAGUE SEGMENT - CIVIL - PLAN AND PROFILE - WT 3818+00 TO WT 3874+00       |
| -WT-01201 A      | WEST OF TEAGUE SEGMENT - CIVIL - PLAN<br>WEST OF TEAGUE SEGMENT - CIVIL - PLAN AND PROFILE - WT 458+00 TO WT 514+00                                          | RDY-WT-01322A WEST OF TEAGUE SEGMENT - CIVIL HIGHWAY - PLAN - FM 1566                                                                                                                        |
|                  | WEST OF TEAGUE SEGMENT - CIVIL - PLAN AND PROFILE - WT 436+00 TO WT 514+00                                                                                   | CVL-WT-01322 WEST OF TEAGUE SEGMENT - CIVIL - PLAN AND PROFILE - WT 3874+00 TO WT 3930+00                                                                                                    |
|                  |                                                                                                                                                              | CVL-W1-01323 WEST OF TEAGUE SEGMENT - CIVIL - PLAN AND PROFILE - W1 38/4+00 TO W1 3930+00                                                                                                    |
|                  | WEST OF TEAGUE SEGMENT - CIVIL - PLAN AND PROFILE - WT 570+00 TO WT 626+00                                                                                   | CVL-WT-01324 WEST OF TEAGUE SEGMENT - CIVIL - PLAN AND PROFILE - WT 3930+00 TO WT 3986+00                                                                                                    |
|                  | WEST OF TEAGUE SEGMENT - CIVIL - PLAN AND PROFILE - WT 626+00 TO WT 682+00                                                                                   | CVL-WT-01325 WEST OF TEAGUE SEGMENT - CIVIL - PLAN AND PROFILE - WT 3986+00 TO WT 4042+00                                                                                                    |
|                  | WEST OF TEAGUE SEGMENT - CIVIL - PLAN AND PROFILE - WT 682+00 TO WT 738+00                                                                                   | RDY-WT-01325A WEST OF TEAGUE SEGMENT - CIVIL HIGHWAY - PLAN - CR 995                                                                                                                         |
|                  | WEST OF TEAGUE SEGMENT - CIVIL - PLAN AND PROFILE - WT 738+00 TO WT 794+00                                                                                   | CVL-WT-01326 WEST OF TEAGUE SEGMENT - CIVIL - PLAN AND PROFILE - WT 4042+00 TO WT 4098+00                                                                                                    |
| VT-01267-A       | WEST OF TEAGUE SEGMENT - CIVIL - PLAN                                                                                                                        | CVL-WT-01326-A WEST OF TEAGUE SEGMENT - CIVIL - PLAN                                                                                                                                         |
| WT-01268         | WEST OF TEAGUE SEGMENT - CIVIL - PLAN AND PROFILE - WT 794+00 TO WT 850+00                                                                                   | CVL-WT-01327 WEST OF TEAGUE SEGMENT - CIVIL - PLAN AND PROFILE - WT 4098+00 TO WT 4118+8                                                                                                     |
| WT-01269         | WEST OF TEAGUE SEGMENT - CIVIL - PLAN AND PROFILE - WT 850+00 TO WT 906+00                                                                                   | 2A-3 NAVARRO WEST SEGMENT                                                                                                                                                                    |
| WT-01270         | WEST OF TEAGUE SEGMENT - CIVIL - PLAN AND PROFILE - WT 906+00 TO WT 962+00                                                                                   | CVL-NW-01500 NAVARRO WEST SEGMENT - CIVIL - KEY MAP - SHEET 1 OF 2 - NW 10+00 TO NW 1130-                                                                                                    |
| VT-01270-A       | WEST OF TEAGUE SEGMENT - CIVIL - PLAN                                                                                                                        | CVL-NW-01501 NAVARRO WEST SEGMENT - CIVIL - KEY MAP - SHEET 2 OF 2 - NW 1130+00 TO NW 163                                                                                                    |
|                  | WEST OF TEAGUE SEGMENT - CIVIL - PLAN AND PROFILE - WT 962+00 TO WT 1018+00                                                                                  | CVL-NW-01502 NAVARRO WEST SEGMENT - CIVIL - PLAN AND PROFILE - NW 10+00 TO NW 66+00                                                                                                          |
|                  | WEST OF TEAGUE SEGMENT - CIVIL - PLAN                                                                                                                        | CVL-NW-01503 NAVARRO WEST SEGMENT - CIVIL - PLAN AND PROFILE - NW 16+00 TO NW 00+00<br>CVL-NW-01503 NAVARRO WEST SEGMENT - CIVIL - PLAN AND PROFILE - NW 66+00 TO NW 122+00                  |
|                  | WEST OF TEAGUE SEGMENT - CIVIL - PLAN<br>WEST OF TEAGUE SEGMENT - CIVIL - PLAN AND PROFILE - WT 1018+00 TO WT 1074+00                                        | CVL-NW-01503-A NAVARRO WEST SEGMENT - CIVIL - PLAN AND PROFILE - NW 86+00 TO NW 122+00                                                                                                       |
|                  | WEST OF TEAGUE SEGMENT - CIVIL - PLAN AND PROFILE - WT 1018+00 TO WT 1074+00<br>WEST OF TEAGUE SEGMENT - CIVIL - PLAN AND PROFILE - WT 1074+00 TO WT 1130+00 | CVL-NW-01505-AINAVARRO WEST SEGMENT - CIVIL - PLAN<br>CVL-NW-01504 NAVARRO WEST SEGMENT - CIVIL - PLAN AND PROFILE - NW 122+00 TO NW 178+00                                                  |
| WT 01274         | WEST OF LEAGUE SEGIVIENT - CIVIL - PLAN AND PROFILE - WT 10/4+00 TO WT 1130+00                                                                               |                                                                                                                                                                                              |
| VVI-U1274        | WEST OF TEAGUE SEGMENT - CIVIL - PLAN AND PROFILE - WT 1130+00 TO WT 1186+00                                                                                 | CVL-NW-01505 NAVARRO WEST SEGMENT - CIVIL - PLAN AND PROFILE - NW 178+00 TO NW 234+00                                                                                                        |
| WI-01275         | WEST OF TEAGUE SEGMENT - CIVIL - PLAN AND PROFILE - WT 1186+00 TO WT 1242+00                                                                                 | CVL-NW-01506 NAVARRO WEST SEGMENT - CIVIL - PLAN AND PROFILE - NW 234+00 TO NW 290+00                                                                                                        |
| WT-01276         | WEST OF TEAGUE SEGMENT - CIVIL - PLAN AND PROFILE - WT 1242+00 TO WT 1298+00                                                                                 | CVL-NW-01507 NAVARRO WEST SEGMENT - CIVIL - PLAN AND PROFILE - NW 290+00 TO NW 346+00                                                                                                        |
| WT-01277         | WEST OF TEAGUE SEGMENT - CIVIL - PLAN AND PROFILE - WT 1298+00 TO WT 1354+00                                                                                 | CVL-NW-01507-ANAVARRO WEST SEGMENT - CIVIL - PLAN                                                                                                                                            |
| WT-01278         | WEST OF TEAGUE SEGMENT - CIVIL - PLAN AND PROFILE - WT 1354+00 TO WT 1410+00                                                                                 | CVL-NW-01508 NAVARRO WEST SEGMENT - CIVIL - PLAN AND PROFILE - NW 346+00 TO NW 402+00                                                                                                        |
| WT-01279         | WEST OF TEAGUE SEGMENT - CIVIL - PLAN AND PROFILE - WT 1410+00 TO WT 1466+00                                                                                 | CVL-NW-01509 NAVARRO WEST SEGMENT - CIVIL - PLAN AND PROFILE - NW 402+00 TO NW 458+00                                                                                                        |
| WT-01280         | WEST OF TEAGUE SEGMENT - CIVIL - PLAN AND PROFILE - WT 1466+00 TO WT 1522+00                                                                                 | RDY-NW-01509A NAVARRO WEST SEGMENT - CIVIL HIGHWAY - PLAN - CR 0040                                                                                                                          |
| WT-01281         | WEST OF TEAGUE SEGMENT - CIVIL - PLAN AND PROFILE - WT 1522+00 TO WT 1578+00                                                                                 | CVL-NW-01510 NAVARRO WEST SEGMENT - CIVIL - PLAN AND PROFILE - NW 458+00 TO NW 514+00                                                                                                        |
| WT-01282         | WEST OF TEAGUE SEGMENT - CIVIL - PLAN AND PROFILE - WT 1522-00 TO WT 1534+00                                                                                 | CVL-NW-01511 NAVARRO WEST SEGMENT - CIVIL - PLAN AND PROFILE - NW 5314+00 TO NW 570+00                                                                                                       |
| WT-01283         | WEST OF TEAGUE SEGMENT - CIVIL - PLAN AND PROFILE - WT 1034+00 TO WT 109+00                                                                                  | CVL-NW-01511-A NAVARRO WEST SEGMENT - CIVIL - PLAN                                                                                                                                           |
| WT-01283         | WEST OF TEAGUE SEGMENT - CIVIL - PLAN AND PROFILE - WT 1054+00 TO WT 1050+00<br>WEST OF TEAGUE SEGMENT - CIVIL - PLAN AND PROFILE - WT 1690+00 TO WT 1746+00 | CVL-NW-01512 NAVARRO WEST SEGMENT - CIVIL - PLAN AND PROFILE - NW 570+00 TO NW 626+00                                                                                                        |
| VT 01204         | WEST OF TEAGUE SEGMENT - CIVIL - PLAN AND PROFILE - WT 1690+00 TO WT 1746+00                                                                                 |                                                                                                                                                                                              |
| VI-01264-A       | WEST OF TEAGUE SEGMENT - CIVIL - PLAN                                                                                                                        | RDY-NW-01512A NAVARRO WEST SEGMENT - CIVIL HIGHWAY - PLAN - FM 709                                                                                                                           |
| W1-01285         | WEST OF TEAGUE SEGMENT - CIVIL - PLAN AND PROFILE - WT 1746+00 TO WT 1802+00                                                                                 | CVL-NW-01513 NAVARRO WEST SEGMENT - CIVIL - PLAN AND PROFILE - NW 626+00 TO NW 682+00                                                                                                        |
| W1-01286         | WEST OF TEAGUE SEGMENT - CIVIL - PLAN AND PROFILE - WT 1802+00 TO WT 1858+00                                                                                 | CVL-NW-01514 NAVARRO WEST SEGMENT - CIVIL - PLAN AND PROFILE - NW 682+00 TO NW 738+00                                                                                                        |
| WI-01287         | WEST OF TEAGUE SEGMENT - CIVIL - PLAN AND PROFILE - WT 1858+00 TO WT 1914+00                                                                                 | CVL-NW-01515 NAVARRO WEST SEGMENT - CIVIL - PLAN AND PROFILE - NW 738+00 TO NW 794+00                                                                                                        |
| WT-01288         | WEST OF TEAGUE SEGMENT - CIVIL - PLAN AND PROFILE - WT 1914+00 TO WT 1970+00                                                                                 | CVL-NW-01516 NAVARRO WEST SEGMENT - CIVIL - PLAN AND PROFILE - NW 794+00 TO NW 850+00                                                                                                        |
| WT-01289         | WEST OF TEAGUE SEGMENT - CIVIL - PLAN AND PROFILE - WT 1970+00 TO WT 2026+00                                                                                 | CVL-NW-01517 NAVARRO WEST SEGMENT - CIVIL - PLAN AND PROFILE - NW 850+00 TO NW 906+00                                                                                                        |
| WT-01290         | WEST OF TEAGUE SEGMENT - CIVIL - PLAN AND PROFILE - WT 2026+00 TO WT 2082+00                                                                                 | CVL-NW-01517-A NAVARRO WEST SEGMENT - CIVIL - PLAN                                                                                                                                           |
| WT-01291         | WEST OF TEAGUE SEGMENT - CIVIL - PLAN AND PROFILE - WT 2082+00 TO WT 2138+00                                                                                 | CVL-NW-01518 NAVARRO WEST SEGMENT - CIVIL - PLAN AND PROFILE - NW 906+00 TO NW 962+00                                                                                                        |
| WT-01292         | WEST OF TEAGUE SEGMENT - CIVIL - PLAN AND PROFILE - WT 2138+00 TO WT 2194+00                                                                                 | CVL-NW-01519 NAVARRO WEST SEGMENT - CIVIL - PLAN AND PROFILE - NW 962+00 TO NW 1018+00                                                                                                       |
| WT-01293         | WEST OF TEAGUE SEGMENT - CIVIL - PLAN AND PROFILE - WT 2194+00 TO WT 2250+00                                                                                 | CVL-NW-01520 NAVARRO WEST SEGMENT - CIVIL - PLAN AND PROFILE - NW 1018+00 TO NW 1074+00                                                                                                      |
|                  | WEST OF TEAGUE SEGMENT - CIVIL - PLAN AND PROFILE - WT 2250+00 TO WT 2250+00                                                                                 | CVL-NW-01521 NAVARRO WEST SEGMENT - CIVIL - PLAN AND PROFILE - NW 1016100 TO NW 1004100                                                                                                      |
|                  | WEST OF TEAGUE SEGMENT - CIVIL HIGHWAY - PLAN - FM 1512                                                                                                      | CVL-NW-01521 NAVARKO WEST SEGMENT - CIVIL - PLAN AND PROFILE - NW 1074+00 TO NW 1130+00<br>CVL-NW-01522 NAVARRO WEST SEGMENT - CIVIL - PLAN AND PROFILE - NW 1130+00 TO NW 1186+00           |
|                  | WEST OF TEAGUE SEGMENT - CIVIL HIGHWAT - PLAN - PM 1512<br>WEST OF TEAGUE SEGMENT - CIVIL - PLAN AND PROFILE - WT 2306+00 TO WT 2362+00                      | CVL-NW-01322 NAVARRO WEST SEGMENT - CIVIL - PLAN AND PROFILE - NW 1130+00 TO NW 1180+00<br>CVL-NW-01523 NAVARRO WEST SEGMENT - CIVIL - PLAN AND PROFILE - NW 1186+00 TO NW 1242+00           |
| T 01205 A        | WEST OF TEAGUE SEGMENT - CIVIL - PLAN AND PROFILE - WT 2306+00 TO WT 2362+00<br>WEST OF TEAGUE SEGMENT - CIVIL - PLAN                                        | CVL IVV 01322 A NAVADDO WEST SEGVIENT - CIVIL - PLAN AND PROFILE - NW 1186+00 TO NW 1242+00                                                                                                  |
| MT 01200         | WEST OF TEACUE SEGMENT - CIVIL - PLAN AND DDOFUE - METOCOLO DO TO METOCICO - CO                                                                              | CVL-NW-01523-A NAVARRO WEST SEGMENT - CIVIL - PLAN                                                                                                                                           |
| WT 01207         | WEST OF TEAGUE SEGMENT - CIVIL - PLAN AND PROFILE - WT 2362+00 TO WT 2418+00                                                                                 | CVL-NW-01524 NAVARRO WEST SEGMENT - CIVIL - PLAN AND PROFILE - NW 1242+00 TO NW 1298+00                                                                                                      |
| <u>vv1-01297</u> | WEST OF TEAGUE SEGMENT - CIVIL - PLAN AND PROFILE - WT 2418+00 TO WT 2474+00                                                                                 | CVL-NW-01525 NAVARRO WEST SEGMENT - CIVIL - PLAN AND PROFILE - NW 1298+00 TO NW 1354+00                                                                                                      |
|                  | WEST OF TEAGUE SEGMENT - CIVIL - PLAN                                                                                                                        | CVL-NW-01526 NAVARRO WEST SEGMENT - CIVIL - PLAN AND PROFILE - NW 1354+00 TO NW 1410+00                                                                                                      |
| WT-01298         | WEST OF TEAGUE SEGMENT - CIVIL - PLAN AND PROFILE - WT 2474+00 TO WT 2530+00                                                                                 | CVL-NW-01527 NAVARRO WEST SEGMENT - CIVIL - PLAN AND PROFILE - NW 1410+00 TO NW 1466+00                                                                                                      |
| NT-01299         | WEST OF TEAGUE SEGMENT - CIVIL - PLAN AND PROFILE - WT 2530+00 TO WT 2586+00                                                                                 | RDY-NW-01527A NAVARRO WEST SEGMENT - CIVIL HIGHWAY - PLAN - CR 1300                                                                                                                          |
| <i>N</i> T-01300 | WEST OF TEAGUE SEGMENT - CIVIL - PLAN AND PROFILE - WT 2586+00 TO WT 2642+00                                                                                 | CVL-NW-01528 NAVARRO WEST SEGMENT - CIVIL - PLAN AND PROFILE - NW 1466+00 TO NW 1522+00                                                                                                      |
| NT-01301         | WEST OF TEAGUE SEGMENT - CIVIL - PLAN AND PROFILE - WT 2642+00 TO WT 2698+00                                                                                 | CVL-NW-01529 NAVARRO WEST SEGMENT - CIVIL - PLAN AND PROFILE - NW 1522+00 TO NW 1578+00                                                                                                      |
| NT-01302         | WEST OF TEAGUE SEGMENT - CIVIL - PLAN AND PROFILE - WT 2698+00 TO WT 2754+00                                                                                 | CVL-NW-01530 NAVARRO WEST SEGMENT - CIVIL - PLAN AND PROFILE - NW 1522-00 TO NW 1534-00                                                                                                      |
|                  | WEST OF TEAGUE SEGMENT - CIVIL - PLAN                                                                                                                        | CVL-NW-01531 NAVARRO WEST SEGMENT - CIVIL - PLAN AND PROFILE - NW 1575100 TO NW 1634+100<br>CVL-NW-01531 NAVARRO WEST SEGMENT - CIVIL - PLAN AND PROFILE - NW 1634+00 TO NW 1638+12          |
|                  | WEST OF TEAGUE SEGMENT - CIVIL - PLAN<br>WEST OF TEAGUE SEGMENT - CIVIL - PLAN AND PROFILE - WT 2754+00 TO WT 2810+00                                        | 2A-4 ELLIS WEST SEGMENT                                                                                                                                                                      |
| WT-01304         | WEST OF TEAGUE SEGMENT - CIVIL - PLAN AND PROFILE - WT 2734+00 TO WT 2810+00<br>WEST OF TEAGUE SEGMENT - CIVIL - PLAN AND PROFILE - WT 2810+00 TO WT 2866+00 | CVL-EW-01700 ELLIS WEST SEGMENT - CIVIL - KEY MAP - SHEET 1 OF 2 - EW 10+00 TO EW 1130+00                                                                                                    |
| WT-01205         | WEST OF TEAGUE SEGMENT - CIVIL - PLAN AND PROFILE - WT 2810+00 TO WT 2800+00<br>WEST OF TEAGUE SEGMENT - CIVIL - PLAN AND PROFILE - WT 2866+00 TO WT 2922+00 | CVL-EW-01700   ELLIS WEST SEGMENT - CIVIL - KEY MAP - SHEET 1 OF 2 - EW 10+00 TO EW 1130+00<br>CVL-EW-01701   ELLIS WEST SEGMENT - CIVIL - KEY MAP - SHEET 2 OF 2 - EW 1130+00 TO EW 1246+26 |
| NT_01202         | WEST OF TEACHE SECMENT - CIVIL - PLAN AND PROFILE - WT 2000+00 TO WT 2022+00                                                                                 |                                                                                                                                                                                              |
| 01207            | WEST OF TEAGUE SEGMENT - CIVIL - PLAN AND PROFILE - WT 2922+00 TO WT 2978+00                                                                                 | CVL-EW-01702 ELLIS WEST SEGMENT - CIVIL - PLAN AND PROFILE - EW 10+00 TO EW 66+00                                                                                                            |
| VVI-U13U/        | WEST OF TEAGUE SEGMENT - CIVIL - PLAN AND PROFILE - WT 2978+00 TO WT 3034+00                                                                                 | RDY-EW-01702A ELLIS WEST SEGMENT - CIVIL HIGHWAY - PLAN - FM 984                                                                                                                             |
| vv1-01308        | WEST OF TEAGUE SEGMENT - CIVIL - PLAN AND PROFILE - WT 3034+00 TO WT 3090+00                                                                                 | CVL-EW-01703 ELLIS WEST SEGMENT - CIVIL - PLAN AND PROFILE - EW 66+00 TO EW 122+00                                                                                                           |
| WT-01309         | WEST OF TEAGUE SEGMENT - CIVIL - PLAN AND PROFILE - WT 3090+00 TO WT 3146+00                                                                                 | CVL-EW-01704 ELLIS WEST SEGMENT - CIVIL - PLAN AND PROFILE - EW 122+00 TO EW 178+00                                                                                                          |
| WT-01310         | WEST OF TEAGUE SEGMENT - CIVIL - PLAN AND PROFILE - WT 3146+00 TO WT 3202+00                                                                                 | CVL-EW-01705 ELLIS WEST SEGMENT - CIVIL - PLAN AND PROFILE - EW 178+00 TO EW 234+00                                                                                                          |
| WT-01311         | WEST OF TEAGUE SEGMENT - CIVIL - PLAN AND PROFILE - WT 3202+00 TO WT 3258+00                                                                                 | CVL-EW-01706 ELLIS WEST SEGMENT - CIVIL - PLAN AND PROFILE - EW 234+00 TO EW 290+00                                                                                                          |
| WT-01312         | WEST OF TEAGUE SEGMENT - CIVIL - PLAN AND PROFILE - WT 3258+00 TO WT 3314+00                                                                                 | RDY-EW-01706A ELLIS WEST SEGMENT - CIVIL HIGHWAY - PLAN - BACAK ROAD                                                                                                                         |
|                  | WEST OF TEAGUE SEGMENT - CIVIL - PLAN AND PROFILE - WT 3314+00 TO WT 3370+00                                                                                 | CVL-EW-01707 ELLIS WEST SEGMENT - CIVIL - PLAN AND PROFILE - EW 290+00 TO EW 346+00                                                                                                          |
|                  |                                                                                                                                                              |                                                                                                                                                                                              |
|                  | WEST OF TEAGUE SEGMENT - CIVIL - PLAN AND PROFILE - WT 3370+00 TO WT 3426+00                                                                                 | CVL-EW-01708 ELLIS WEST SEGMENT - CIVIL - PLAN AND PROFILE - EW 346+00 TO EW 402+00                                                                                                          |