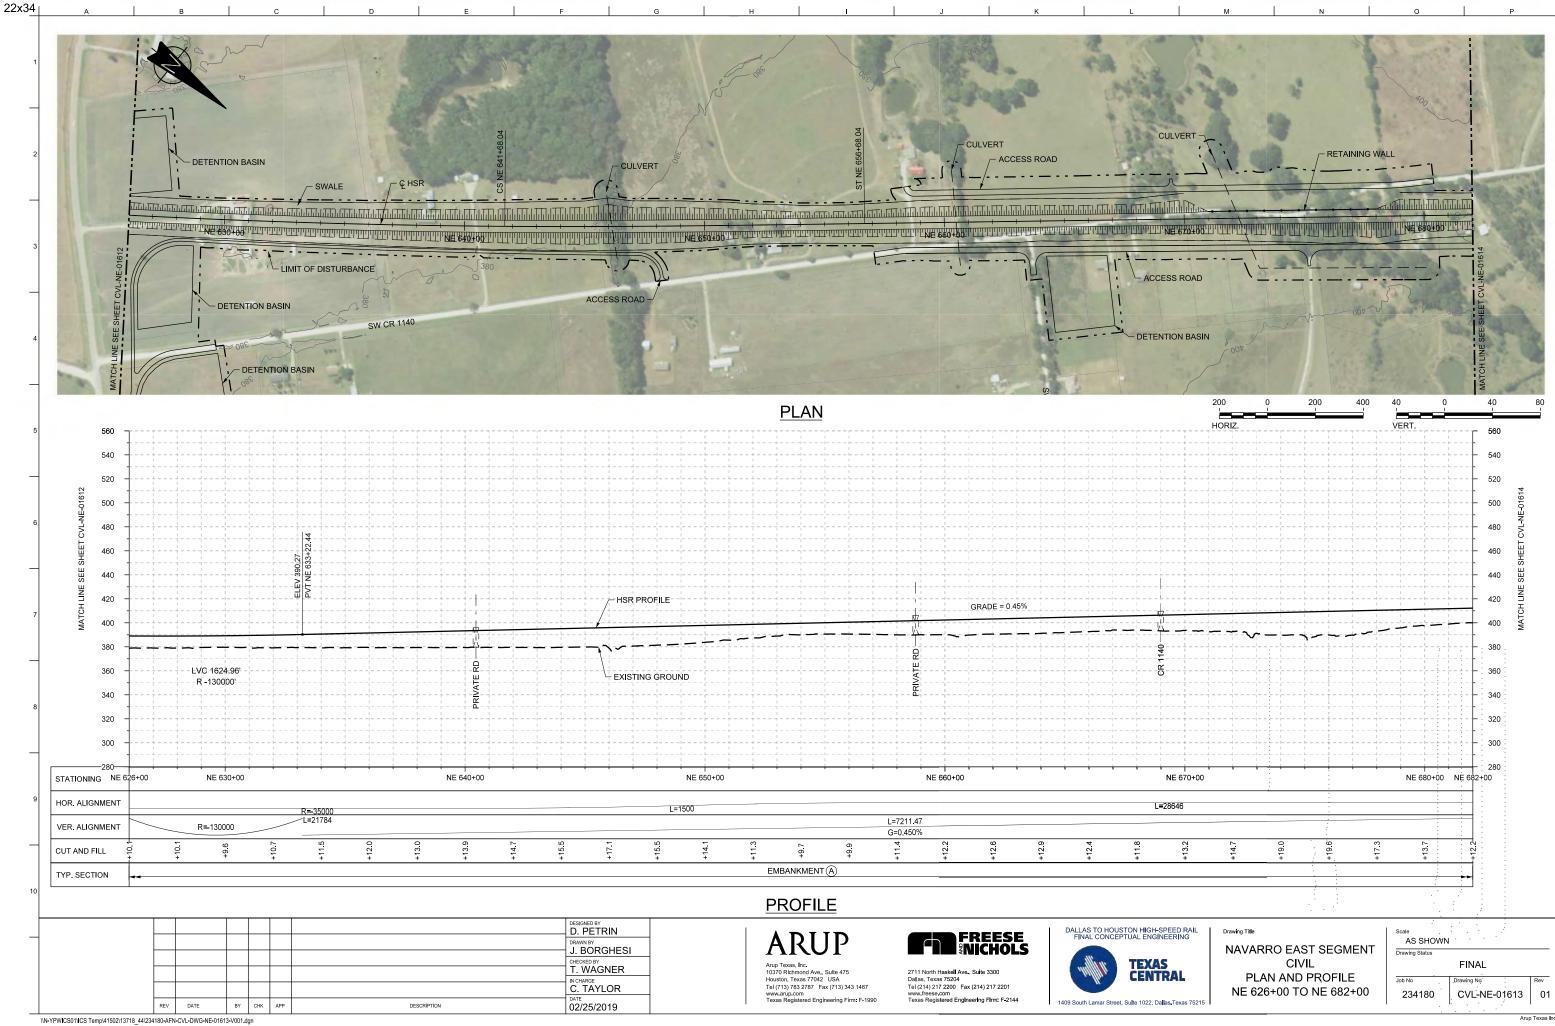

# VOLUME 2A - RAILWAY ALIGNMENT PLAN AND PROFILE SUCCES

#### . . .

| AWING NO.        | DRAWING DESCRIPTIONS                                                                                                                                         | DRAWING NO. DRAWING DESCRIPTIONS                                                                                                                                                             |
|------------------|--------------------------------------------------------------------------------------------------------------------------------------------------------------|----------------------------------------------------------------------------------------------------------------------------------------------------------------------------------------------|
|                  | 2A-2 WEST OF TEAGUE SEGMENT                                                                                                                                  | 2A-2 WEST OF TEAGUE SEGMENT                                                                                                                                                                  |
|                  | WEST OF TEAGUE SEGMENT - CIVIL - KEY MAP - SHEET 4 OF 4 - WT 3370+00 TO WT 4118+87                                                                           | CVL-WT-01314-A WEST OF TEAGUE SEGMENT - CIVIL - PLAN                                                                                                                                         |
| 'L-WT-01254      | WEST OF TEAGUE SEGMENT - CIVIL - PLAN AND PROFILE - WT 10+00 TO WT 66+00                                                                                     | CVL-WT-01315 WEST OF TEAGUE SEGMENT - CIVIL - PLAN AND PROFILE - WT 3426+00 TO WT 3482+00                                                                                                    |
| L-WT-01255       | WEST OF TEAGUE SEGMENT - CIVIL - PLAN AND PROFILE - WT 66+00 TO WT 122+00                                                                                    | CVL-WT-01315-A WEST OF TEAGUE SEGMENT - CIVIL - PLAN                                                                                                                                         |
| L-WT-01256       | WEST OF TEAGUE SEGMENT - CIVIL - PLAN AND PROFILE - WT 122+00 TO WT 178+00                                                                                   | CVL-WT-01316 WEST OF TEAGUE SEGMENT - CIVIL - PLAN AND PROFILE - WT 3482+00 TO WT 3538+00                                                                                                    |
| WT-01257         | WEST OF TEAGUE SEGMENT - CIVIL - PLAN AND PROFILE - WT 178+00 TO WT 234+00                                                                                   | CVL-WT-01317 WEST OF TEAGUE SEGMENT - CIVIL - PLAN AND PROFILE - WT 3538+00 TO WT 3594+00                                                                                                    |
| L-WT-01258       | WEST OF TEAGUE SEGMENT - CIVIL - PLAN AND PROFILE - WT 234+00 TO WT 290+00                                                                                   | CVL-WT-01318 WEST OF TEAGUE SEGMENT - CIVIL - PLAN AND PROFILE - WT 3594+00 TO WT 3650+00                                                                                                    |
| WT-01259         | WEST OF TEAGUE SEGMENT - CIVIL - PLAN AND PROFILE - WT 290+00 TO WT 346+00                                                                                   | CVL-WT-01319 WEST OF TEAGUE SEGMENT - CIVIL - PLAN AND PROFILE - WT 3650+00 TO WT 3706+00                                                                                                    |
|                  | WEST OF TEAGUE SEGMENT - CIVIL - PLAN AND PROFILE - WT 200100 TO WT 402+00                                                                                   | CVL-WT-01320 WEST OF TEAGUE SEGMENT - CIVIL - PLAN AND PROFILE - WT 3706+00 TO WT 3762+00                                                                                                    |
| -WT-01261        | WEST OF TEAGUE SEGMENT - CIVIL - PLAN AND PROFILE - WT 540100 TO WT 402100                                                                                   | CVL-WT-01321 WEST OF TEAGUE SEGMENT - CIVIL - PLAN AND PROFILE - WT 3762+00 TO WT 3762+00<br>CVL-WT-01321 WEST OF TEAGUE SEGMENT - CIVIL - PLAN AND PROFILE - WT 3762+00 TO WT 3818+00       |
|                  | WEST OF TEAGUE SEGMENT - CIVIL - PLAN                                                                                                                        | CVL-WT-01322 WEST OF TEAGUE SEGMENT - CIVIL - PLAN AND PROFILE - WT 3702+00 TO WT 3810+00<br>CVL-WT-01322 WEST OF TEAGUE SEGMENT - CIVIL - PLAN AND PROFILE - WT 3818+00 TO WT 3874+00       |
| -WT-01201 A      | WEST OF TEAGUE SEGMENT - CIVIL - PLAN<br>WEST OF TEAGUE SEGMENT - CIVIL - PLAN AND PROFILE - WT 458+00 TO WT 514+00                                          | RDY-WT-01322A WEST OF TEAGUE SEGMENT - CIVIL HIGHWAY - PLAN - FM 1566                                                                                                                        |
|                  | WEST OF TEAGUE SEGMENT - CIVIL - PLAN AND PROFILE - WT 436+00 TO WT 514+00                                                                                   | CVL-WT-01322 WEST OF TEAGUE SEGMENT - CIVIL - PLAN AND PROFILE - WT 3874+00 TO WT 3930+00                                                                                                    |
|                  |                                                                                                                                                              | CVL-W1-01323 WEST OF TEAGUE SEGMENT - CIVIL - PLAN AND PROFILE - W1 38/4+00 TO W1 3930+00                                                                                                    |
|                  | WEST OF TEAGUE SEGMENT - CIVIL - PLAN AND PROFILE - WT 570+00 TO WT 626+00                                                                                   | CVL-WT-01324 WEST OF TEAGUE SEGMENT - CIVIL - PLAN AND PROFILE - WT 3930+00 TO WT 3986+00                                                                                                    |
|                  | WEST OF TEAGUE SEGMENT - CIVIL - PLAN AND PROFILE - WT 626+00 TO WT 682+00                                                                                   | CVL-WT-01325 WEST OF TEAGUE SEGMENT - CIVIL - PLAN AND PROFILE - WT 3986+00 TO WT 4042+00                                                                                                    |
|                  | WEST OF TEAGUE SEGMENT - CIVIL - PLAN AND PROFILE - WT 682+00 TO WT 738+00                                                                                   | RDY-WT-01325A WEST OF TEAGUE SEGMENT - CIVIL HIGHWAY - PLAN - CR 995                                                                                                                         |
|                  | WEST OF TEAGUE SEGMENT - CIVIL - PLAN AND PROFILE - WT 738+00 TO WT 794+00                                                                                   | CVL-WT-01326 WEST OF TEAGUE SEGMENT - CIVIL - PLAN AND PROFILE - WT 4042+00 TO WT 4098+00                                                                                                    |
| VT-01267-A       | WEST OF TEAGUE SEGMENT - CIVIL - PLAN                                                                                                                        | CVL-WT-01326-A WEST OF TEAGUE SEGMENT - CIVIL - PLAN                                                                                                                                         |
| WT-01268         | WEST OF TEAGUE SEGMENT - CIVIL - PLAN AND PROFILE - WT 794+00 TO WT 850+00                                                                                   | CVL-WT-01327 WEST OF TEAGUE SEGMENT - CIVIL - PLAN AND PROFILE - WT 4098+00 TO WT 4118+8                                                                                                     |
| WT-01269         | WEST OF TEAGUE SEGMENT - CIVIL - PLAN AND PROFILE - WT 850+00 TO WT 906+00                                                                                   | 2A-3 NAVARRO WEST SEGMENT                                                                                                                                                                    |
| WT-01270         | WEST OF TEAGUE SEGMENT - CIVIL - PLAN AND PROFILE - WT 906+00 TO WT 962+00                                                                                   | CVL-NW-01500 NAVARRO WEST SEGMENT - CIVIL - KEY MAP - SHEET 1 OF 2 - NW 10+00 TO NW 1130-                                                                                                    |
| VT-01270-A       | WEST OF TEAGUE SEGMENT - CIVIL - PLAN                                                                                                                        | CVL-NW-01501 NAVARRO WEST SEGMENT - CIVIL - KEY MAP - SHEET 2 OF 2 - NW 1130+00 TO NW 163                                                                                                    |
|                  | WEST OF TEAGUE SEGMENT - CIVIL - PLAN AND PROFILE - WT 962+00 TO WT 1018+00                                                                                  | CVL-NW-01502 NAVARRO WEST SEGMENT - CIVIL - PLAN AND PROFILE - NW 10+00 TO NW 66+00                                                                                                          |
|                  | WEST OF TEAGUE SEGMENT - CIVIL - PLAN                                                                                                                        | CVL-NW-01503 NAVARRO WEST SEGMENT - CIVIL - PLAN AND PROFILE - NW 16+00 TO NW 00+00<br>CVL-NW-01503 NAVARRO WEST SEGMENT - CIVIL - PLAN AND PROFILE - NW 66+00 TO NW 122+00                  |
|                  | WEST OF TEAGUE SEGMENT - CIVIL - PLAN<br>WEST OF TEAGUE SEGMENT - CIVIL - PLAN AND PROFILE - WT 1018+00 TO WT 1074+00                                        | CVL-NW-01503-A NAVARRO WEST SEGMENT - CIVIL - PLAN AND PROFILE - NW 86+00 TO NW 122+00                                                                                                       |
|                  | WEST OF TEAGUE SEGMENT - CIVIL - PLAN AND PROFILE - WT 1018+00 TO WT 1074+00<br>WEST OF TEAGUE SEGMENT - CIVIL - PLAN AND PROFILE - WT 1074+00 TO WT 1130+00 | CVL-NW-01505-AINAVARRO WEST SEGMENT - CIVIL - PLAN<br>CVL-NW-01504 NAVARRO WEST SEGMENT - CIVIL - PLAN AND PROFILE - NW 122+00 TO NW 178+00                                                  |
| WT 01274         | WEST OF LEAGUE SEGIVIENT - CIVIL - PLAN AND PROFILE - WT 10/4+00 TO WT 1130+00                                                                               |                                                                                                                                                                                              |
| VVI-U1274        | WEST OF TEAGUE SEGMENT - CIVIL - PLAN AND PROFILE - WT 1130+00 TO WT 1186+00                                                                                 | CVL-NW-01505 NAVARRO WEST SEGMENT - CIVIL - PLAN AND PROFILE - NW 178+00 TO NW 234+00                                                                                                        |
| WI-01275         | WEST OF TEAGUE SEGMENT - CIVIL - PLAN AND PROFILE - WT 1186+00 TO WT 1242+00                                                                                 | CVL-NW-01506 NAVARRO WEST SEGMENT - CIVIL - PLAN AND PROFILE - NW 234+00 TO NW 290+00                                                                                                        |
| WT-01276         | WEST OF TEAGUE SEGMENT - CIVIL - PLAN AND PROFILE - WT 1242+00 TO WT 1298+00                                                                                 | CVL-NW-01507 NAVARRO WEST SEGMENT - CIVIL - PLAN AND PROFILE - NW 290+00 TO NW 346+00                                                                                                        |
| WT-01277         | WEST OF TEAGUE SEGMENT - CIVIL - PLAN AND PROFILE - WT 1298+00 TO WT 1354+00                                                                                 | CVL-NW-01507-ANAVARRO WEST SEGMENT - CIVIL - PLAN                                                                                                                                            |
| WT-01278         | WEST OF TEAGUE SEGMENT - CIVIL - PLAN AND PROFILE - WT 1354+00 TO WT 1410+00                                                                                 | CVL-NW-01508 NAVARRO WEST SEGMENT - CIVIL - PLAN AND PROFILE - NW 346+00 TO NW 402+00                                                                                                        |
| WT-01279         | WEST OF TEAGUE SEGMENT - CIVIL - PLAN AND PROFILE - WT 1410+00 TO WT 1466+00                                                                                 | CVL-NW-01509 NAVARRO WEST SEGMENT - CIVIL - PLAN AND PROFILE - NW 402+00 TO NW 458+00                                                                                                        |
| WT-01280         | WEST OF TEAGUE SEGMENT - CIVIL - PLAN AND PROFILE - WT 1466+00 TO WT 1522+00                                                                                 | RDY-NW-01509A NAVARRO WEST SEGMENT - CIVIL HIGHWAY - PLAN - CR 0040                                                                                                                          |
| WT-01281         | WEST OF TEAGUE SEGMENT - CIVIL - PLAN AND PROFILE - WT 1522+00 TO WT 1578+00                                                                                 | CVL-NW-01510 NAVARRO WEST SEGMENT - CIVIL - PLAN AND PROFILE - NW 458+00 TO NW 514+00                                                                                                        |
| WT-01282         | WEST OF TEAGUE SEGMENT - CIVIL - PLAN AND PROFILE - WT 1522-00 TO WT 1534+00                                                                                 | CVL-NW-01511 NAVARRO WEST SEGMENT - CIVIL - PLAN AND PROFILE - NW 5314+00 TO NW 570+00                                                                                                       |
| WT-01283         | WEST OF TEAGUE SEGMENT - CIVIL - PLAN AND PROFILE - WT 1034+00 TO WT 109+00                                                                                  | CVL-NW-01511-A NAVARRO WEST SEGMENT - CIVIL - PLAN                                                                                                                                           |
| WT-01283         | WEST OF TEAGUE SEGMENT - CIVIL - PLAN AND PROFILE - WT 1054+00 TO WT 1050+00<br>WEST OF TEAGUE SEGMENT - CIVIL - PLAN AND PROFILE - WT 1690+00 TO WT 1746+00 | CVL-NW-01512 NAVARRO WEST SEGMENT - CIVIL - PLAN AND PROFILE - NW 570+00 TO NW 626+00                                                                                                        |
| VT 01204         | WEST OF TEAGUE SEGMENT - CIVIL - PLAN AND PROFILE - WT 1690+00 TO WT 1746+00                                                                                 |                                                                                                                                                                                              |
| VI-01264-A       | WEST OF TEAGUE SEGMENT - CIVIL - PLAN                                                                                                                        | RDY-NW-01512A NAVARRO WEST SEGMENT - CIVIL HIGHWAY - PLAN - FM 709                                                                                                                           |
| W1-01285         | WEST OF TEAGUE SEGMENT - CIVIL - PLAN AND PROFILE - WT 1746+00 TO WT 1802+00                                                                                 | CVL-NW-01513 NAVARRO WEST SEGMENT - CIVIL - PLAN AND PROFILE - NW 626+00 TO NW 682+00                                                                                                        |
| W1-01286         | WEST OF TEAGUE SEGMENT - CIVIL - PLAN AND PROFILE - WT 1802+00 TO WT 1858+00                                                                                 | CVL-NW-01514 NAVARRO WEST SEGMENT - CIVIL - PLAN AND PROFILE - NW 682+00 TO NW 738+00                                                                                                        |
| WI-01287         | WEST OF TEAGUE SEGMENT - CIVIL - PLAN AND PROFILE - WT 1858+00 TO WT 1914+00                                                                                 | CVL-NW-01515 NAVARRO WEST SEGMENT - CIVIL - PLAN AND PROFILE - NW 738+00 TO NW 794+00                                                                                                        |
| WT-01288         | WEST OF TEAGUE SEGMENT - CIVIL - PLAN AND PROFILE - WT 1914+00 TO WT 1970+00                                                                                 | CVL-NW-01516 NAVARRO WEST SEGMENT - CIVIL - PLAN AND PROFILE - NW 794+00 TO NW 850+00                                                                                                        |
| WT-01289         | WEST OF TEAGUE SEGMENT - CIVIL - PLAN AND PROFILE - WT 1970+00 TO WT 2026+00                                                                                 | CVL-NW-01517 NAVARRO WEST SEGMENT - CIVIL - PLAN AND PROFILE - NW 850+00 TO NW 906+00                                                                                                        |
| WT-01290         | WEST OF TEAGUE SEGMENT - CIVIL - PLAN AND PROFILE - WT 2026+00 TO WT 2082+00                                                                                 | CVL-NW-01517-A NAVARRO WEST SEGMENT - CIVIL - PLAN                                                                                                                                           |
| WT-01291         | WEST OF TEAGUE SEGMENT - CIVIL - PLAN AND PROFILE - WT 2082+00 TO WT 2138+00                                                                                 | CVL-NW-01518 NAVARRO WEST SEGMENT - CIVIL - PLAN AND PROFILE - NW 906+00 TO NW 962+00                                                                                                        |
| WT-01292         | WEST OF TEAGUE SEGMENT - CIVIL - PLAN AND PROFILE - WT 2138+00 TO WT 2194+00                                                                                 | CVL-NW-01519 NAVARRO WEST SEGMENT - CIVIL - PLAN AND PROFILE - NW 962+00 TO NW 1018+00                                                                                                       |
| WT-01293         | WEST OF TEAGUE SEGMENT - CIVIL - PLAN AND PROFILE - WT 2194+00 TO WT 2250+00                                                                                 | CVL-NW-01520 NAVARRO WEST SEGMENT - CIVIL - PLAN AND PROFILE - NW 1018+00 TO NW 1074+00                                                                                                      |
|                  | WEST OF TEAGUE SEGMENT - CIVIL - PLAN AND PROFILE - WT 2250+00 TO WT 2250+00                                                                                 | CVL-NW-01521 NAVARRO WEST SEGMENT - CIVIL - PLAN AND PROFILE - NW 1016100 TO NW 1004100                                                                                                      |
|                  | WEST OF TEAGUE SEGMENT - CIVIL HIGHWAY - PLAN - FM 1512                                                                                                      | CVL-NW-01521 NAVARKO WEST SEGMENT - CIVIL - PLAN AND PROFILE - NW 1074+00 TO NW 1130+00<br>CVL-NW-01522 NAVARRO WEST SEGMENT - CIVIL - PLAN AND PROFILE - NW 1130+00 TO NW 1186+00           |
|                  | WEST OF TEAGUE SEGMENT - CIVIL HIGHWAT - PLAN - PM 1512<br>WEST OF TEAGUE SEGMENT - CIVIL - PLAN AND PROFILE - WT 2306+00 TO WT 2362+00                      | CVL-NW-01322 NAVARRO WEST SEGMENT - CIVIL - PLAN AND PROFILE - NW 1130+00 TO NW 1180+00<br>CVL-NW-01523 NAVARRO WEST SEGMENT - CIVIL - PLAN AND PROFILE - NW 1186+00 TO NW 1242+00           |
| T 01205 A        | WEST OF TEAGUE SEGMENT - CIVIL - PLAN AND PROFILE - WT 2306+00 TO WT 2362+00<br>WEST OF TEAGUE SEGMENT - CIVIL - PLAN                                        | CVL IVV 01322 A NAVADDO WEST SEGVIENT - CIVIL - PLAN AND PROFILE - NW 1186+00 TO NW 1242+00                                                                                                  |
| MT 01200         | WEST OF TEACUE SEGMENT - CIVIL - PLAN AND DDOFUE - METOCOLO DO TO METOCICO - CO                                                                              | CVL-NW-01523-A NAVARRO WEST SEGMENT - CIVIL - PLAN                                                                                                                                           |
| WT 01207         | WEST OF TEAGUE SEGMENT - CIVIL - PLAN AND PROFILE - WT 2362+00 TO WT 2418+00                                                                                 | CVL-NW-01524 NAVARRO WEST SEGMENT - CIVIL - PLAN AND PROFILE - NW 1242+00 TO NW 1298+00                                                                                                      |
| <u>vv1-01297</u> | WEST OF TEAGUE SEGMENT - CIVIL - PLAN AND PROFILE - WT 2418+00 TO WT 2474+00                                                                                 | CVL-NW-01525 NAVARRO WEST SEGMENT - CIVIL - PLAN AND PROFILE - NW 1298+00 TO NW 1354+00                                                                                                      |
|                  | WEST OF TEAGUE SEGMENT - CIVIL - PLAN                                                                                                                        | CVL-NW-01526 NAVARRO WEST SEGMENT - CIVIL - PLAN AND PROFILE - NW 1354+00 TO NW 1410+00                                                                                                      |
| WT-01298         | WEST OF TEAGUE SEGMENT - CIVIL - PLAN AND PROFILE - WT 2474+00 TO WT 2530+00                                                                                 | CVL-NW-01527 NAVARRO WEST SEGMENT - CIVIL - PLAN AND PROFILE - NW 1410+00 TO NW 1466+00                                                                                                      |
| NT-01299         | WEST OF TEAGUE SEGMENT - CIVIL - PLAN AND PROFILE - WT 2530+00 TO WT 2586+00                                                                                 | RDY-NW-01527A NAVARRO WEST SEGMENT - CIVIL HIGHWAY - PLAN - CR 1300                                                                                                                          |
| <i>N</i> T-01300 | WEST OF TEAGUE SEGMENT - CIVIL - PLAN AND PROFILE - WT 2586+00 TO WT 2642+00                                                                                 | CVL-NW-01528 NAVARRO WEST SEGMENT - CIVIL - PLAN AND PROFILE - NW 1466+00 TO NW 1522+00                                                                                                      |
| NT-01301         | WEST OF TEAGUE SEGMENT - CIVIL - PLAN AND PROFILE - WT 2642+00 TO WT 2698+00                                                                                 | CVL-NW-01529 NAVARRO WEST SEGMENT - CIVIL - PLAN AND PROFILE - NW 1522+00 TO NW 1578+00                                                                                                      |
| NT-01302         | WEST OF TEAGUE SEGMENT - CIVIL - PLAN AND PROFILE - WT 2698+00 TO WT 2754+00                                                                                 | CVL-NW-01530 NAVARRO WEST SEGMENT - CIVIL - PLAN AND PROFILE - NW 1522-00 TO NW 1534-00                                                                                                      |
|                  | WEST OF TEAGUE SEGMENT - CIVIL - PLAN                                                                                                                        | CVL-NW-01531 NAVARRO WEST SEGMENT - CIVIL - PLAN AND PROFILE - NW 1575100 TO NW 1634+100<br>CVL-NW-01531 NAVARRO WEST SEGMENT - CIVIL - PLAN AND PROFILE - NW 1634+00 TO NW 1638+12          |
|                  | WEST OF TEAGUE SEGMENT - CIVIL - PLAN<br>WEST OF TEAGUE SEGMENT - CIVIL - PLAN AND PROFILE - WT 2754+00 TO WT 2810+00                                        | 2A-4 ELLIS WEST SEGMENT                                                                                                                                                                      |
| WT-01304         | WEST OF TEAGUE SEGMENT - CIVIL - PLAN AND PROFILE - WT 2734+00 TO WT 2810+00<br>WEST OF TEAGUE SEGMENT - CIVIL - PLAN AND PROFILE - WT 2810+00 TO WT 2866+00 | CVL-EW-01700 ELLIS WEST SEGMENT - CIVIL - KEY MAP - SHEET 1 OF 2 - EW 10+00 TO EW 1130+00                                                                                                    |
| WT-01205         | WEST OF TEAGUE SEGMENT - CIVIL - PLAN AND PROFILE - WT 2810+00 TO WT 2800+00<br>WEST OF TEAGUE SEGMENT - CIVIL - PLAN AND PROFILE - WT 2866+00 TO WT 2922+00 | CVL-EW-01700   ELLIS WEST SEGMENT - CIVIL - KEY MAP - SHEET 1 OF 2 - EW 10+00 TO EW 1130+00<br>CVL-EW-01701   ELLIS WEST SEGMENT - CIVIL - KEY MAP - SHEET 2 OF 2 - EW 1130+00 TO EW 1246+26 |
| NT_01202         | WEST OF TEACHE SECMENT - CIVIL - PLAN AND PROFILE - WT 2000+00 TO WT 2022+00                                                                                 |                                                                                                                                                                                              |
| 01207            | WEST OF TEAGUE SEGMENT - CIVIL - PLAN AND PROFILE - WT 2922+00 TO WT 2978+00                                                                                 | CVL-EW-01702 ELLIS WEST SEGMENT - CIVIL - PLAN AND PROFILE - EW 10+00 TO EW 66+00                                                                                                            |
| VVI-U13U/        | WEST OF TEAGUE SEGMENT - CIVIL - PLAN AND PROFILE - WT 2978+00 TO WT 3034+00                                                                                 | RDY-EW-01702A ELLIS WEST SEGMENT - CIVIL HIGHWAY - PLAN - FM 984                                                                                                                             |
| vv1-01308        | WEST OF TEAGUE SEGMENT - CIVIL - PLAN AND PROFILE - WT 3034+00 TO WT 3090+00                                                                                 | CVL-EW-01703 ELLIS WEST SEGMENT - CIVIL - PLAN AND PROFILE - EW 66+00 TO EW 122+00                                                                                                           |
| WT-01309         | WEST OF TEAGUE SEGMENT - CIVIL - PLAN AND PROFILE - WT 3090+00 TO WT 3146+00                                                                                 | CVL-EW-01704 ELLIS WEST SEGMENT - CIVIL - PLAN AND PROFILE - EW 122+00 TO EW 178+00                                                                                                          |
| WT-01310         | WEST OF TEAGUE SEGMENT - CIVIL - PLAN AND PROFILE - WT 3146+00 TO WT 3202+00                                                                                 | CVL-EW-01705 ELLIS WEST SEGMENT - CIVIL - PLAN AND PROFILE - EW 178+00 TO EW 234+00                                                                                                          |
| WT-01311         | WEST OF TEAGUE SEGMENT - CIVIL - PLAN AND PROFILE - WT 3202+00 TO WT 3258+00                                                                                 | CVL-EW-01706 ELLIS WEST SEGMENT - CIVIL - PLAN AND PROFILE - EW 234+00 TO EW 290+00                                                                                                          |
| WT-01312         | WEST OF TEAGUE SEGMENT - CIVIL - PLAN AND PROFILE - WT 3258+00 TO WT 3314+00                                                                                 | RDY-EW-01706A ELLIS WEST SEGMENT - CIVIL HIGHWAY - PLAN - BACAK ROAD                                                                                                                         |
|                  | WEST OF TEAGUE SEGMENT - CIVIL - PLAN AND PROFILE - WT 3314+00 TO WT 3370+00                                                                                 | CVL-EW-01707 ELLIS WEST SEGMENT - CIVIL - PLAN AND PROFILE - EW 290+00 TO EW 346+00                                                                                                          |
|                  |                                                                                                                                                              |                                                                                                                                                                                              |
|                  | WEST OF TEAGUE SEGMENT - CIVIL - PLAN AND PROFILE - WT 3370+00 TO WT 3426+00                                                                                 | CVL-EW-01708 ELLIS WEST SEGMENT - CIVIL - PLAN AND PROFILE - EW 346+00 TO EW 402+00                                                                                                          |