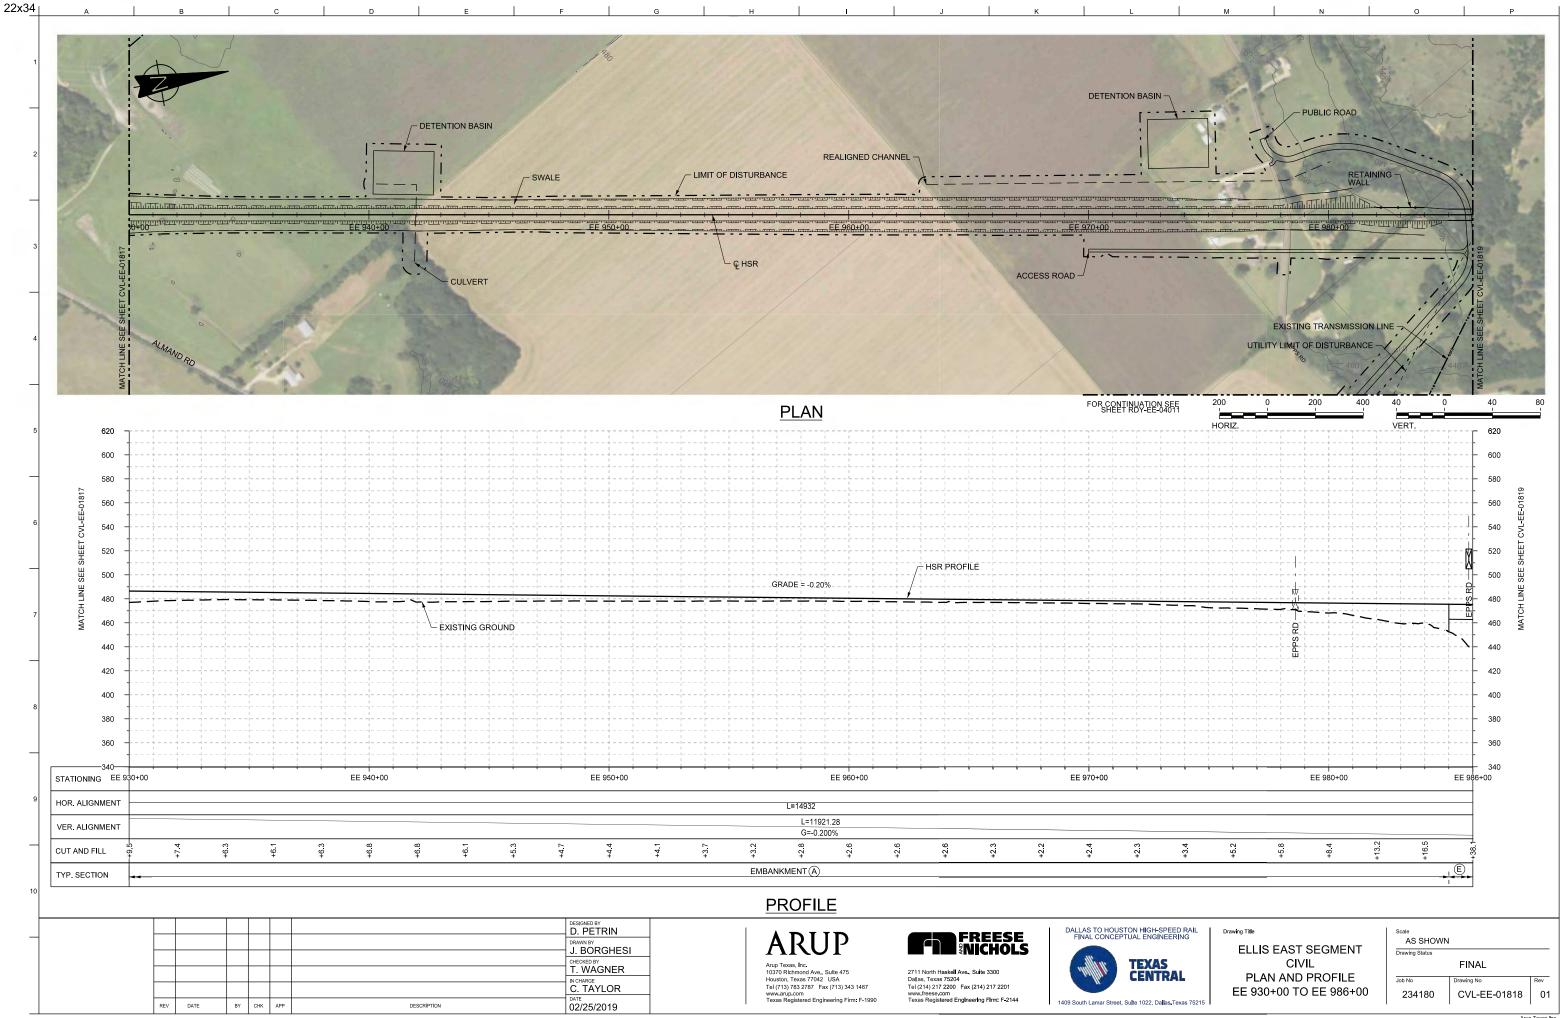

#### . . .

| AWING NO.        | DRAWING DESCRIPTIONS                                                                                                                                         | DRAWING NO. DRAWING DESCRIPTIONS                                                                                                                                                             |
|------------------|--------------------------------------------------------------------------------------------------------------------------------------------------------------|----------------------------------------------------------------------------------------------------------------------------------------------------------------------------------------------|
|                  | 2A-2 WEST OF TEAGUE SEGMENT                                                                                                                                  | 2A-2 WEST OF TEAGUE SEGMENT                                                                                                                                                                  |
|                  | WEST OF TEAGUE SEGMENT - CIVIL - KEY MAP - SHEET 4 OF 4 - WT 3370+00 TO WT 4118+87                                                                           | CVL-WT-01314-A WEST OF TEAGUE SEGMENT - CIVIL - PLAN                                                                                                                                         |
| 'L-WT-01254      | WEST OF TEAGUE SEGMENT - CIVIL - PLAN AND PROFILE - WT 10+00 TO WT 66+00                                                                                     | CVL-WT-01315 WEST OF TEAGUE SEGMENT - CIVIL - PLAN AND PROFILE - WT 3426+00 TO WT 3482+00                                                                                                    |
| L-WT-01255       | WEST OF TEAGUE SEGMENT - CIVIL - PLAN AND PROFILE - WT 66+00 TO WT 122+00                                                                                    | CVL-WT-01315-A WEST OF TEAGUE SEGMENT - CIVIL - PLAN                                                                                                                                         |
| L-WT-01256       | WEST OF TEAGUE SEGMENT - CIVIL - PLAN AND PROFILE - WT 122+00 TO WT 178+00                                                                                   | CVL-WT-01316 WEST OF TEAGUE SEGMENT - CIVIL - PLAN AND PROFILE - WT 3482+00 TO WT 3538+00                                                                                                    |
| WT-01257         | WEST OF TEAGUE SEGMENT - CIVIL - PLAN AND PROFILE - WT 178+00 TO WT 234+00                                                                                   | CVL-WT-01317 WEST OF TEAGUE SEGMENT - CIVIL - PLAN AND PROFILE - WT 3538+00 TO WT 3594+00                                                                                                    |
| L-WT-01258       | WEST OF TEAGUE SEGMENT - CIVIL - PLAN AND PROFILE - WT 234+00 TO WT 290+00                                                                                   | CVL-WT-01318 WEST OF TEAGUE SEGMENT - CIVIL - PLAN AND PROFILE - WT 3594+00 TO WT 3650+00                                                                                                    |
| WT-01259         | WEST OF TEAGUE SEGMENT - CIVIL - PLAN AND PROFILE - WT 290+00 TO WT 346+00                                                                                   | CVL-WT-01319 WEST OF TEAGUE SEGMENT - CIVIL - PLAN AND PROFILE - WT 3650+00 TO WT 3706+00                                                                                                    |
|                  | WEST OF TEAGUE SEGMENT - CIVIL - PLAN AND PROFILE - WT 200100 TO WT 402+00                                                                                   | CVL-WT-01320 WEST OF TEAGUE SEGMENT - CIVIL - PLAN AND PROFILE - WT 3706+00 TO WT 3762+00                                                                                                    |
| -WT-01261        | WEST OF TEAGUE SEGMENT - CIVIL - PLAN AND PROFILE - WT 540100 TO WT 402100                                                                                   | CVL-WT-01321 WEST OF TEAGUE SEGMENT - CIVIL - PLAN AND PROFILE - WT 3762+00 TO WT 3762+00<br>CVL-WT-01321 WEST OF TEAGUE SEGMENT - CIVIL - PLAN AND PROFILE - WT 3762+00 TO WT 3818+00       |
|                  | WEST OF TEAGUE SEGMENT - CIVIL - PLAN                                                                                                                        | CVL-WT-01322 WEST OF TEAGUE SEGMENT - CIVIL - PLAN AND PROFILE - WT 3702+00 TO WT 3810+00<br>CVL-WT-01322 WEST OF TEAGUE SEGMENT - CIVIL - PLAN AND PROFILE - WT 3818+00 TO WT 3874+00       |
| -WT-01201 A      | WEST OF TEAGUE SEGMENT - CIVIL - PLAN<br>WEST OF TEAGUE SEGMENT - CIVIL - PLAN AND PROFILE - WT 458+00 TO WT 514+00                                          | RDY-WT-01322A WEST OF TEAGUE SEGMENT - CIVIL HIGHWAY - PLAN - FM 1566                                                                                                                        |
|                  | WEST OF TEAGUE SEGMENT - CIVIL - PLAN AND PROFILE - WT 436+00 TO WT 514+00                                                                                   | CVL-WT-01322 WEST OF TEAGUE SEGMENT - CIVIL - PLAN AND PROFILE - WT 3874+00 TO WT 3930+00                                                                                                    |
|                  |                                                                                                                                                              | CVL-W1-01323 WEST OF TEAGUE SEGMENT - CIVIL - PLAN AND PROFILE - W1 38/4+00 TO W1 3930+00                                                                                                    |
|                  | WEST OF TEAGUE SEGMENT - CIVIL - PLAN AND PROFILE - WT 570+00 TO WT 626+00                                                                                   | CVL-WT-01324 WEST OF TEAGUE SEGMENT - CIVIL - PLAN AND PROFILE - WT 3930+00 TO WT 3986+00                                                                                                    |
|                  | WEST OF TEAGUE SEGMENT - CIVIL - PLAN AND PROFILE - WT 626+00 TO WT 682+00                                                                                   | CVL-WT-01325 WEST OF TEAGUE SEGMENT - CIVIL - PLAN AND PROFILE - WT 3986+00 TO WT 4042+00                                                                                                    |
|                  | WEST OF TEAGUE SEGMENT - CIVIL - PLAN AND PROFILE - WT 682+00 TO WT 738+00                                                                                   | RDY-WT-01325A WEST OF TEAGUE SEGMENT - CIVIL HIGHWAY - PLAN - CR 995                                                                                                                         |
|                  | WEST OF TEAGUE SEGMENT - CIVIL - PLAN AND PROFILE - WT 738+00 TO WT 794+00                                                                                   | CVL-WT-01326 WEST OF TEAGUE SEGMENT - CIVIL - PLAN AND PROFILE - WT 4042+00 TO WT 4098+00                                                                                                    |
| VT-01267-A       | WEST OF TEAGUE SEGMENT - CIVIL - PLAN                                                                                                                        | CVL-WT-01326-A WEST OF TEAGUE SEGMENT - CIVIL - PLAN                                                                                                                                         |
| WT-01268         | WEST OF TEAGUE SEGMENT - CIVIL - PLAN AND PROFILE - WT 794+00 TO WT 850+00                                                                                   | CVL-WT-01327 WEST OF TEAGUE SEGMENT - CIVIL - PLAN AND PROFILE - WT 4098+00 TO WT 4118+8                                                                                                     |
| WT-01269         | WEST OF TEAGUE SEGMENT - CIVIL - PLAN AND PROFILE - WT 850+00 TO WT 906+00                                                                                   | 2A-3 NAVARRO WEST SEGMENT                                                                                                                                                                    |
| WT-01270         | WEST OF TEAGUE SEGMENT - CIVIL - PLAN AND PROFILE - WT 906+00 TO WT 962+00                                                                                   | CVL-NW-01500 NAVARRO WEST SEGMENT - CIVIL - KEY MAP - SHEET 1 OF 2 - NW 10+00 TO NW 1130-                                                                                                    |
| VT-01270-A       | WEST OF TEAGUE SEGMENT - CIVIL - PLAN                                                                                                                        | CVL-NW-01501 NAVARRO WEST SEGMENT - CIVIL - KEY MAP - SHEET 2 OF 2 - NW 1130+00 TO NW 163                                                                                                    |
|                  | WEST OF TEAGUE SEGMENT - CIVIL - PLAN AND PROFILE - WT 962+00 TO WT 1018+00                                                                                  | CVL-NW-01502 NAVARRO WEST SEGMENT - CIVIL - PLAN AND PROFILE - NW 10+00 TO NW 66+00                                                                                                          |
|                  | WEST OF TEAGUE SEGMENT - CIVIL - PLAN                                                                                                                        | CVL-NW-01503 NAVARRO WEST SEGMENT - CIVIL - PLAN AND PROFILE - NW 16+00 TO NW 00+00<br>CVL-NW-01503 NAVARRO WEST SEGMENT - CIVIL - PLAN AND PROFILE - NW 66+00 TO NW 122+00                  |
|                  | WEST OF TEAGUE SEGMENT - CIVIL - PLAN<br>WEST OF TEAGUE SEGMENT - CIVIL - PLAN AND PROFILE - WT 1018+00 TO WT 1074+00                                        | CVL-NW-01503-A NAVARRO WEST SEGMENT - CIVIL - PLAN AND PROFILE - NW 86+00 TO NW 122+00                                                                                                       |
|                  | WEST OF TEAGUE SEGMENT - CIVIL - PLAN AND PROFILE - WT 1018+00 TO WT 1074+00<br>WEST OF TEAGUE SEGMENT - CIVIL - PLAN AND PROFILE - WT 1074+00 TO WT 1130+00 | CVL-NW-01505-AINAVARRO WEST SEGMENT - CIVIL - PLAN<br>CVL-NW-01504 NAVARRO WEST SEGMENT - CIVIL - PLAN AND PROFILE - NW 122+00 TO NW 178+00                                                  |
| WT 01274         | WEST OF LEAGUE SEGIVIENT - CIVIL - PLAN AND PROFILE - WT 10/4+00 TO WT 1130+00                                                                               |                                                                                                                                                                                              |
| VVI-U1274        | WEST OF TEAGUE SEGMENT - CIVIL - PLAN AND PROFILE - WT 1130+00 TO WT 1186+00                                                                                 | CVL-NW-01505 NAVARRO WEST SEGMENT - CIVIL - PLAN AND PROFILE - NW 178+00 TO NW 234+00                                                                                                        |
| WI-01275         | WEST OF TEAGUE SEGMENT - CIVIL - PLAN AND PROFILE - WT 1186+00 TO WT 1242+00                                                                                 | CVL-NW-01506 NAVARRO WEST SEGMENT - CIVIL - PLAN AND PROFILE - NW 234+00 TO NW 290+00                                                                                                        |
| WT-01276         | WEST OF TEAGUE SEGMENT - CIVIL - PLAN AND PROFILE - WT 1242+00 TO WT 1298+00                                                                                 | CVL-NW-01507 NAVARRO WEST SEGMENT - CIVIL - PLAN AND PROFILE - NW 290+00 TO NW 346+00                                                                                                        |
| WT-01277         | WEST OF TEAGUE SEGMENT - CIVIL - PLAN AND PROFILE - WT 1298+00 TO WT 1354+00                                                                                 | CVL-NW-01507-ANAVARRO WEST SEGMENT - CIVIL - PLAN                                                                                                                                            |
| WT-01278         | WEST OF TEAGUE SEGMENT - CIVIL - PLAN AND PROFILE - WT 1354+00 TO WT 1410+00                                                                                 | CVL-NW-01508 NAVARRO WEST SEGMENT - CIVIL - PLAN AND PROFILE - NW 346+00 TO NW 402+00                                                                                                        |
| WT-01279         | WEST OF TEAGUE SEGMENT - CIVIL - PLAN AND PROFILE - WT 1410+00 TO WT 1466+00                                                                                 | CVL-NW-01509 NAVARRO WEST SEGMENT - CIVIL - PLAN AND PROFILE - NW 402+00 TO NW 458+00                                                                                                        |
| WT-01280         | WEST OF TEAGUE SEGMENT - CIVIL - PLAN AND PROFILE - WT 1466+00 TO WT 1522+00                                                                                 | RDY-NW-01509A NAVARRO WEST SEGMENT - CIVIL HIGHWAY - PLAN - CR 0040                                                                                                                          |
| WT-01281         | WEST OF TEAGUE SEGMENT - CIVIL - PLAN AND PROFILE - WT 1522+00 TO WT 1578+00                                                                                 | CVL-NW-01510 NAVARRO WEST SEGMENT - CIVIL - PLAN AND PROFILE - NW 458+00 TO NW 514+00                                                                                                        |
| WT-01282         | WEST OF TEAGUE SEGMENT - CIVIL - PLAN AND PROFILE - WT 1522-00 TO WT 1534+00                                                                                 | CVL-NW-01511 NAVARRO WEST SEGMENT - CIVIL - PLAN AND PROFILE - NW 5314+00 TO NW 570+00                                                                                                       |
| WT-01283         | WEST OF TEAGUE SEGMENT - CIVIL - PLAN AND PROFILE - WT 1034+00 TO WT 109+00                                                                                  | CVL-NW-01511-A NAVARRO WEST SEGMENT - CIVIL - PLAN                                                                                                                                           |
| WT-01283         | WEST OF TEAGUE SEGMENT - CIVIL - PLAN AND PROFILE - WT 1054+00 TO WT 1050+00<br>WEST OF TEAGUE SEGMENT - CIVIL - PLAN AND PROFILE - WT 1690+00 TO WT 1746+00 | CVL-NW-01512 NAVARRO WEST SEGMENT - CIVIL - PLAN AND PROFILE - NW 570+00 TO NW 626+00                                                                                                        |
| VT 01204         | WEST OF TEAGUE SEGMENT - CIVIL - PLAN AND PROFILE - WT 1690+00 TO WT 1746+00                                                                                 |                                                                                                                                                                                              |
| VI-01264-A       | WEST OF TEAGUE SEGMENT - CIVIL - PLAN                                                                                                                        | RDY-NW-01512A NAVARRO WEST SEGMENT - CIVIL HIGHWAY - PLAN - FM 709                                                                                                                           |
| W1-01285         | WEST OF TEAGUE SEGMENT - CIVIL - PLAN AND PROFILE - WT 1746+00 TO WT 1802+00                                                                                 | CVL-NW-01513 NAVARRO WEST SEGMENT - CIVIL - PLAN AND PROFILE - NW 626+00 TO NW 682+00                                                                                                        |
| W1-01286         | WEST OF TEAGUE SEGMENT - CIVIL - PLAN AND PROFILE - WT 1802+00 TO WT 1858+00                                                                                 | CVL-NW-01514 NAVARRO WEST SEGMENT - CIVIL - PLAN AND PROFILE - NW 682+00 TO NW 738+00                                                                                                        |
| WI-01287         | WEST OF TEAGUE SEGMENT - CIVIL - PLAN AND PROFILE - WT 1858+00 TO WT 1914+00                                                                                 | CVL-NW-01515 NAVARRO WEST SEGMENT - CIVIL - PLAN AND PROFILE - NW 738+00 TO NW 794+00                                                                                                        |
| WT-01288         | WEST OF TEAGUE SEGMENT - CIVIL - PLAN AND PROFILE - WT 1914+00 TO WT 1970+00                                                                                 | CVL-NW-01516 NAVARRO WEST SEGMENT - CIVIL - PLAN AND PROFILE - NW 794+00 TO NW 850+00                                                                                                        |
| WT-01289         | WEST OF TEAGUE SEGMENT - CIVIL - PLAN AND PROFILE - WT 1970+00 TO WT 2026+00                                                                                 | CVL-NW-01517 NAVARRO WEST SEGMENT - CIVIL - PLAN AND PROFILE - NW 850+00 TO NW 906+00                                                                                                        |
| WT-01290         | WEST OF TEAGUE SEGMENT - CIVIL - PLAN AND PROFILE - WT 2026+00 TO WT 2082+00                                                                                 | CVL-NW-01517-A NAVARRO WEST SEGMENT - CIVIL - PLAN                                                                                                                                           |
| WT-01291         | WEST OF TEAGUE SEGMENT - CIVIL - PLAN AND PROFILE - WT 2082+00 TO WT 2138+00                                                                                 | CVL-NW-01518 NAVARRO WEST SEGMENT - CIVIL - PLAN AND PROFILE - NW 906+00 TO NW 962+00                                                                                                        |
| WT-01292         | WEST OF TEAGUE SEGMENT - CIVIL - PLAN AND PROFILE - WT 2138+00 TO WT 2194+00                                                                                 | CVL-NW-01519 NAVARRO WEST SEGMENT - CIVIL - PLAN AND PROFILE - NW 962+00 TO NW 1018+00                                                                                                       |
| WT-01293         | WEST OF TEAGUE SEGMENT - CIVIL - PLAN AND PROFILE - WT 2194+00 TO WT 2250+00                                                                                 | CVL-NW-01520 NAVARRO WEST SEGMENT - CIVIL - PLAN AND PROFILE - NW 1018+00 TO NW 1074+00                                                                                                      |
|                  | WEST OF TEAGUE SEGMENT - CIVIL - PLAN AND PROFILE - WT 2250+00 TO WT 2250+00                                                                                 | CVL-NW-01521 NAVARRO WEST SEGMENT - CIVIL - PLAN AND PROFILE - NW 1016100 TO NW 1004100                                                                                                      |
|                  | WEST OF TEAGUE SEGMENT - CIVIL HIGHWAY - PLAN - FM 1512                                                                                                      | CVL-NW-01521 NAVARKO WEST SEGMENT - CIVIL - PLAN AND PROFILE - NW 1074+00 TO NW 1130+00<br>CVL-NW-01522 NAVARRO WEST SEGMENT - CIVIL - PLAN AND PROFILE - NW 1130+00 TO NW 1186+00           |
|                  | WEST OF TEAGUE SEGMENT - CIVIL HIGHWAT - PLAN - PM 1512<br>WEST OF TEAGUE SEGMENT - CIVIL - PLAN AND PROFILE - WT 2306+00 TO WT 2362+00                      | CVL-NW-01322 NAVARRO WEST SEGMENT - CIVIL - PLAN AND PROFILE - NW 1130+00 TO NW 1180+00<br>CVL-NW-01523 NAVARRO WEST SEGMENT - CIVIL - PLAN AND PROFILE - NW 1186+00 TO NW 1242+00           |
| T 01205 A        | WEST OF TEAGUE SEGMENT - CIVIL - PLAN AND PROFILE - WT 2306+00 TO WT 2362+00<br>WEST OF TEAGUE SEGMENT - CIVIL - PLAN                                        | CVL IVV 01322 A NAVADDO WEST SEGVIENT - CIVIL - PLAN AND PROFILE - NW 1186+00 TO NW 1242+00                                                                                                  |
| MT 01200         | WEST OF TEACUE SEGMENT - CIVIL - PLAN AND DDOFUE - METOCOLO DO TO METOCICO - CO                                                                              | CVL-NW-01523-A NAVARRO WEST SEGMENT - CIVIL - PLAN                                                                                                                                           |
| WT 01207         | WEST OF TEAGUE SEGMENT - CIVIL - PLAN AND PROFILE - WT 2362+00 TO WT 2418+00                                                                                 | CVL-NW-01524 NAVARRO WEST SEGMENT - CIVIL - PLAN AND PROFILE - NW 1242+00 TO NW 1298+00                                                                                                      |
| <u>vv1-01297</u> | WEST OF TEAGUE SEGMENT - CIVIL - PLAN AND PROFILE - WT 2418+00 TO WT 2474+00                                                                                 | CVL-NW-01525 NAVARRO WEST SEGMENT - CIVIL - PLAN AND PROFILE - NW 1298+00 TO NW 1354+00                                                                                                      |
|                  | WEST OF TEAGUE SEGMENT - CIVIL - PLAN                                                                                                                        | CVL-NW-01526 NAVARRO WEST SEGMENT - CIVIL - PLAN AND PROFILE - NW 1354+00 TO NW 1410+00                                                                                                      |
| WT-01298         | WEST OF TEAGUE SEGMENT - CIVIL - PLAN AND PROFILE - WT 2474+00 TO WT 2530+00                                                                                 | CVL-NW-01527 NAVARRO WEST SEGMENT - CIVIL - PLAN AND PROFILE - NW 1410+00 TO NW 1466+00                                                                                                      |
| NT-01299         | WEST OF TEAGUE SEGMENT - CIVIL - PLAN AND PROFILE - WT 2530+00 TO WT 2586+00                                                                                 | RDY-NW-01527A NAVARRO WEST SEGMENT - CIVIL HIGHWAY - PLAN - CR 1300                                                                                                                          |
| <i>N</i> T-01300 | WEST OF TEAGUE SEGMENT - CIVIL - PLAN AND PROFILE - WT 2586+00 TO WT 2642+00                                                                                 | CVL-NW-01528 NAVARRO WEST SEGMENT - CIVIL - PLAN AND PROFILE - NW 1466+00 TO NW 1522+00                                                                                                      |
| NT-01301         | WEST OF TEAGUE SEGMENT - CIVIL - PLAN AND PROFILE - WT 2642+00 TO WT 2698+00                                                                                 | CVL-NW-01529 NAVARRO WEST SEGMENT - CIVIL - PLAN AND PROFILE - NW 1522+00 TO NW 1578+00                                                                                                      |
| NT-01302         | WEST OF TEAGUE SEGMENT - CIVIL - PLAN AND PROFILE - WT 2698+00 TO WT 2754+00                                                                                 | CVL-NW-01530 NAVARRO WEST SEGMENT - CIVIL - PLAN AND PROFILE - NW 1522-00 TO NW 1534-00                                                                                                      |
|                  | WEST OF TEAGUE SEGMENT - CIVIL - PLAN                                                                                                                        | CVL-NW-01531 NAVARRO WEST SEGMENT - CIVIL - PLAN AND PROFILE - NW 1575100 TO NW 1634+100<br>CVL-NW-01531 NAVARRO WEST SEGMENT - CIVIL - PLAN AND PROFILE - NW 1634+00 TO NW 1638+12          |
|                  | WEST OF TEAGUE SEGMENT - CIVIL - PLAN<br>WEST OF TEAGUE SEGMENT - CIVIL - PLAN AND PROFILE - WT 2754+00 TO WT 2810+00                                        | 2A-4 ELLIS WEST SEGMENT                                                                                                                                                                      |
| WT-01304         | WEST OF TEAGUE SEGMENT - CIVIL - PLAN AND PROFILE - WT 2734+00 TO WT 2810+00<br>WEST OF TEAGUE SEGMENT - CIVIL - PLAN AND PROFILE - WT 2810+00 TO WT 2866+00 | CVL-EW-01700 ELLIS WEST SEGMENT - CIVIL - KEY MAP - SHEET 1 OF 2 - EW 10+00 TO EW 1130+00                                                                                                    |
| WT-01205         | WEST OF TEAGUE SEGMENT - CIVIL - PLAN AND PROFILE - WT 2810+00 TO WT 2800+00<br>WEST OF TEAGUE SEGMENT - CIVIL - PLAN AND PROFILE - WT 2866+00 TO WT 2922+00 | CVL-EW-01700   ELLIS WEST SEGMENT - CIVIL - KEY MAP - SHEET 1 OF 2 - EW 10+00 TO EW 1130+00<br>CVL-EW-01701   ELLIS WEST SEGMENT - CIVIL - KEY MAP - SHEET 2 OF 2 - EW 1130+00 TO EW 1246+26 |
| NT_01202         | WEST OF TEACHE SECMENT - CIVIL - PLAN AND PROFILE - WT 2000+00 TO WT 2022+00                                                                                 |                                                                                                                                                                                              |
| 01207            | WEST OF TEAGUE SEGMENT - CIVIL - PLAN AND PROFILE - WT 2922+00 TO WT 2978+00                                                                                 | CVL-EW-01702 ELLIS WEST SEGMENT - CIVIL - PLAN AND PROFILE - EW 10+00 TO EW 66+00                                                                                                            |
| VVI-U13U/        | WEST OF TEAGUE SEGMENT - CIVIL - PLAN AND PROFILE - WT 2978+00 TO WT 3034+00                                                                                 | RDY-EW-01702A ELLIS WEST SEGMENT - CIVIL HIGHWAY - PLAN - FM 984                                                                                                                             |
| vv1-01308        | WEST OF TEAGUE SEGMENT - CIVIL - PLAN AND PROFILE - WT 3034+00 TO WT 3090+00                                                                                 | CVL-EW-01703 ELLIS WEST SEGMENT - CIVIL - PLAN AND PROFILE - EW 66+00 TO EW 122+00                                                                                                           |
| WT-01309         | WEST OF TEAGUE SEGMENT - CIVIL - PLAN AND PROFILE - WT 3090+00 TO WT 3146+00                                                                                 | CVL-EW-01704 ELLIS WEST SEGMENT - CIVIL - PLAN AND PROFILE - EW 122+00 TO EW 178+00                                                                                                          |
| WT-01310         | WEST OF TEAGUE SEGMENT - CIVIL - PLAN AND PROFILE - WT 3146+00 TO WT 3202+00                                                                                 | CVL-EW-01705 ELLIS WEST SEGMENT - CIVIL - PLAN AND PROFILE - EW 178+00 TO EW 234+00                                                                                                          |
| WT-01311         | WEST OF TEAGUE SEGMENT - CIVIL - PLAN AND PROFILE - WT 3202+00 TO WT 3258+00                                                                                 | CVL-EW-01706 ELLIS WEST SEGMENT - CIVIL - PLAN AND PROFILE - EW 234+00 TO EW 290+00                                                                                                          |
| WT-01312         | WEST OF TEAGUE SEGMENT - CIVIL - PLAN AND PROFILE - WT 3258+00 TO WT 3314+00                                                                                 | RDY-EW-01706A ELLIS WEST SEGMENT - CIVIL HIGHWAY - PLAN - BACAK ROAD                                                                                                                         |
|                  | WEST OF TEAGUE SEGMENT - CIVIL - PLAN AND PROFILE - WT 3314+00 TO WT 3370+00                                                                                 | CVL-EW-01707 ELLIS WEST SEGMENT - CIVIL - PLAN AND PROFILE - EW 290+00 TO EW 346+00                                                                                                          |
|                  |                                                                                                                                                              |                                                                                                                                                                                              |
|                  | WEST OF TEAGUE SEGMENT - CIVIL - PLAN AND PROFILE - WT 3370+00 TO WT 3426+00                                                                                 | CVL-EW-01708 ELLIS WEST SEGMENT - CIVIL - PLAN AND PROFILE - EW 346+00 TO EW 402+00                                                                                                          |