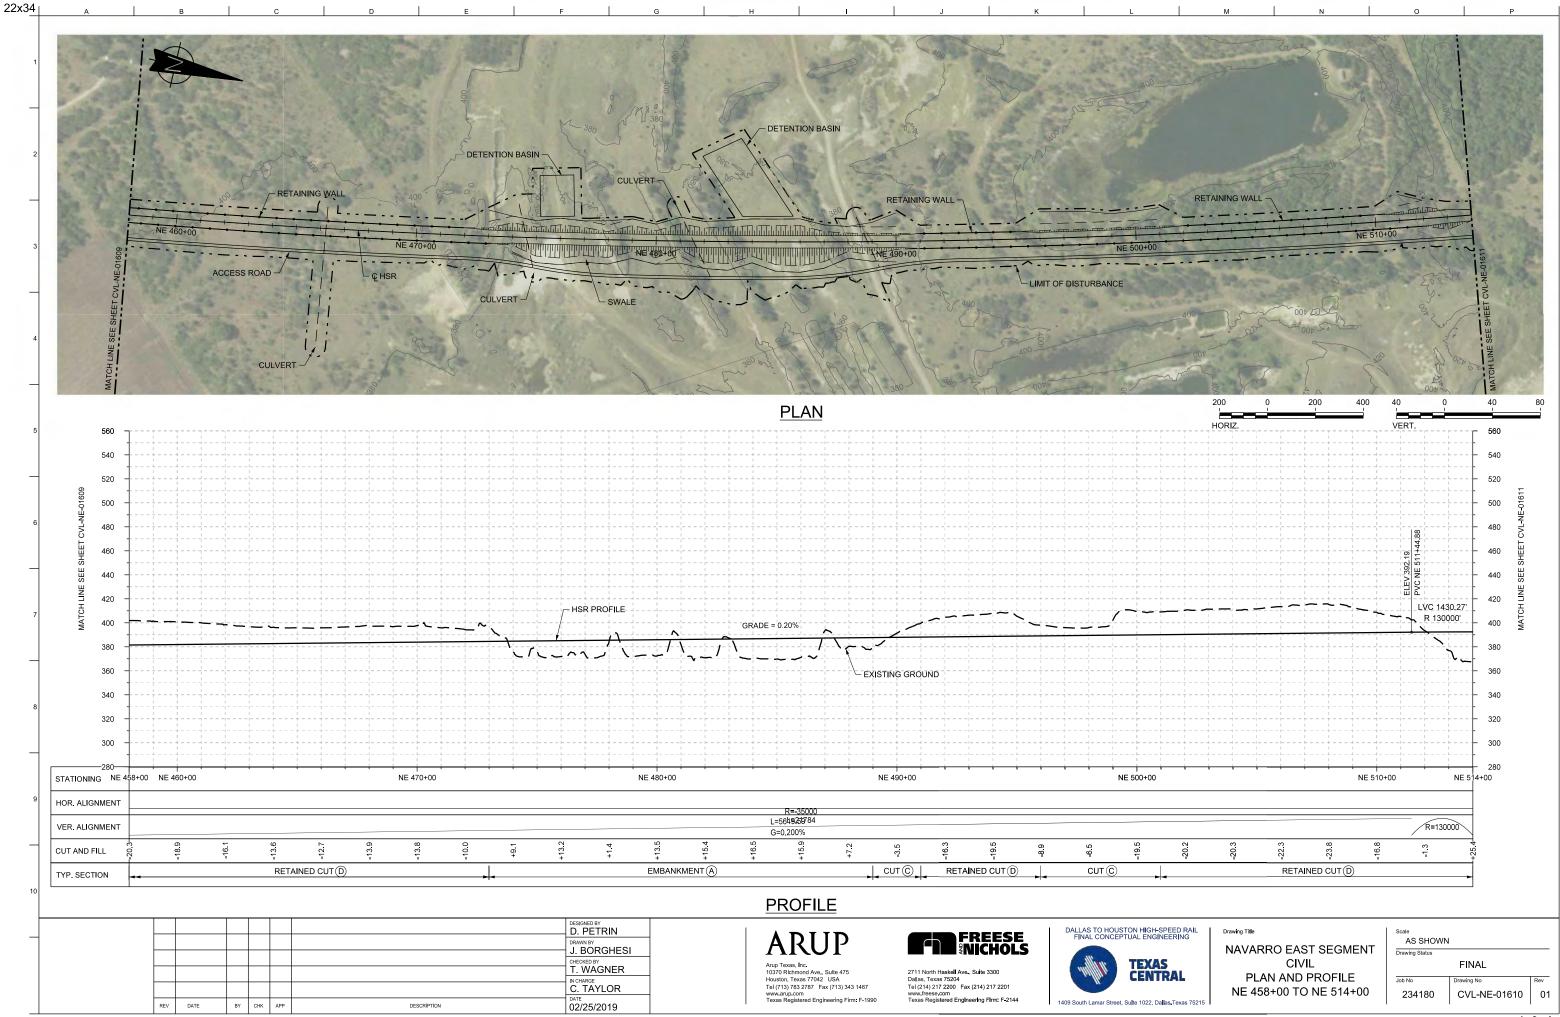

#### . . .

| AWING NO.        | DRAWING DESCRIPTIONS                                                                                                                                         | DRAWING NO. DRAWING DESCRIPTIONS                                                                                                                                                             |
|------------------|--------------------------------------------------------------------------------------------------------------------------------------------------------------|----------------------------------------------------------------------------------------------------------------------------------------------------------------------------------------------|
|                  | 2A-2 WEST OF TEAGUE SEGMENT                                                                                                                                  | 2A-2 WEST OF TEAGUE SEGMENT                                                                                                                                                                  |
|                  | WEST OF TEAGUE SEGMENT - CIVIL - KEY MAP - SHEET 4 OF 4 - WT 3370+00 TO WT 4118+87                                                                           | CVL-WT-01314-A WEST OF TEAGUE SEGMENT - CIVIL - PLAN                                                                                                                                         |
| 'L-WT-01254      | WEST OF TEAGUE SEGMENT - CIVIL - PLAN AND PROFILE - WT 10+00 TO WT 66+00                                                                                     | CVL-WT-01315 WEST OF TEAGUE SEGMENT - CIVIL - PLAN AND PROFILE - WT 3426+00 TO WT 3482+00                                                                                                    |
| L-WT-01255       | WEST OF TEAGUE SEGMENT - CIVIL - PLAN AND PROFILE - WT 66+00 TO WT 122+00                                                                                    | CVL-WT-01315-A WEST OF TEAGUE SEGMENT - CIVIL - PLAN                                                                                                                                         |
| L-WT-01256       | WEST OF TEAGUE SEGMENT - CIVIL - PLAN AND PROFILE - WT 122+00 TO WT 178+00                                                                                   | CVL-WT-01316 WEST OF TEAGUE SEGMENT - CIVIL - PLAN AND PROFILE - WT 3482+00 TO WT 3538+00                                                                                                    |
| WT-01257         | WEST OF TEAGUE SEGMENT - CIVIL - PLAN AND PROFILE - WT 178+00 TO WT 234+00                                                                                   | CVL-WT-01317 WEST OF TEAGUE SEGMENT - CIVIL - PLAN AND PROFILE - WT 3538+00 TO WT 3594+00                                                                                                    |
| L-WT-01258       | WEST OF TEAGUE SEGMENT - CIVIL - PLAN AND PROFILE - WT 234+00 TO WT 290+00                                                                                   | CVL-WT-01318 WEST OF TEAGUE SEGMENT - CIVIL - PLAN AND PROFILE - WT 3594+00 TO WT 3650+00                                                                                                    |
| WT-01259         | WEST OF TEAGUE SEGMENT - CIVIL - PLAN AND PROFILE - WT 290+00 TO WT 346+00                                                                                   | CVL-WT-01319 WEST OF TEAGUE SEGMENT - CIVIL - PLAN AND PROFILE - WT 3650+00 TO WT 3706+00                                                                                                    |
|                  | WEST OF TEAGUE SEGMENT - CIVIL - PLAN AND PROFILE - WT 200100 TO WT 402+00                                                                                   | CVL-WT-01320 WEST OF TEAGUE SEGMENT - CIVIL - PLAN AND PROFILE - WT 3706+00 TO WT 3762+00                                                                                                    |
| -WT-01261        | WEST OF TEAGUE SEGMENT - CIVIL - PLAN AND PROFILE - WT 540100 TO WT 402100                                                                                   | CVL-WT-01321 WEST OF TEAGUE SEGMENT - CIVIL - PLAN AND PROFILE - WT 3762+00 TO WT 3762+00<br>CVL-WT-01321 WEST OF TEAGUE SEGMENT - CIVIL - PLAN AND PROFILE - WT 3762+00 TO WT 3818+00       |
|                  | WEST OF TEAGUE SEGMENT - CIVIL - PLAN                                                                                                                        | CVL-WT-01322 WEST OF TEAGUE SEGMENT - CIVIL - PLAN AND PROFILE - WT 3702+00 TO WT 3810+00<br>CVL-WT-01322 WEST OF TEAGUE SEGMENT - CIVIL - PLAN AND PROFILE - WT 3818+00 TO WT 3874+00       |
| -WT-01201 A      | WEST OF TEAGUE SEGMENT - CIVIL - PLAN<br>WEST OF TEAGUE SEGMENT - CIVIL - PLAN AND PROFILE - WT 458+00 TO WT 514+00                                          | RDY-WT-01322A WEST OF TEAGUE SEGMENT - CIVIL HIGHWAY - PLAN - FM 1566                                                                                                                        |
|                  | WEST OF TEAGUE SEGMENT - CIVIL - PLAN AND PROFILE - WT 436+00 TO WT 514+00                                                                                   | CVL-WT-01322 WEST OF TEAGUE SEGMENT - CIVIL - PLAN AND PROFILE - WT 3874+00 TO WT 3930+00                                                                                                    |
|                  |                                                                                                                                                              | CVL-W1-01323 WEST OF TEAGUE SEGMENT - CIVIL - PLAN AND PROFILE - W1 38/4+00 TO W1 3930+00                                                                                                    |
|                  | WEST OF TEAGUE SEGMENT - CIVIL - PLAN AND PROFILE - WT 570+00 TO WT 626+00                                                                                   | CVL-WT-01324 WEST OF TEAGUE SEGMENT - CIVIL - PLAN AND PROFILE - WT 3930+00 TO WT 3986+00                                                                                                    |
|                  | WEST OF TEAGUE SEGMENT - CIVIL - PLAN AND PROFILE - WT 626+00 TO WT 682+00                                                                                   | CVL-WT-01325 WEST OF TEAGUE SEGMENT - CIVIL - PLAN AND PROFILE - WT 3986+00 TO WT 4042+00                                                                                                    |
|                  | WEST OF TEAGUE SEGMENT - CIVIL - PLAN AND PROFILE - WT 682+00 TO WT 738+00                                                                                   | RDY-WT-01325A WEST OF TEAGUE SEGMENT - CIVIL HIGHWAY - PLAN - CR 995                                                                                                                         |
|                  | WEST OF TEAGUE SEGMENT - CIVIL - PLAN AND PROFILE - WT 738+00 TO WT 794+00                                                                                   | CVL-WT-01326 WEST OF TEAGUE SEGMENT - CIVIL - PLAN AND PROFILE - WT 4042+00 TO WT 4098+00                                                                                                    |
| VT-01267-A       | WEST OF TEAGUE SEGMENT - CIVIL - PLAN                                                                                                                        | CVL-WT-01326-A WEST OF TEAGUE SEGMENT - CIVIL - PLAN                                                                                                                                         |
| WT-01268         | WEST OF TEAGUE SEGMENT - CIVIL - PLAN AND PROFILE - WT 794+00 TO WT 850+00                                                                                   | CVL-WT-01327 WEST OF TEAGUE SEGMENT - CIVIL - PLAN AND PROFILE - WT 4098+00 TO WT 4118+8                                                                                                     |
| WT-01269         | WEST OF TEAGUE SEGMENT - CIVIL - PLAN AND PROFILE - WT 850+00 TO WT 906+00                                                                                   | 2A-3 NAVARRO WEST SEGMENT                                                                                                                                                                    |
| WT-01270         | WEST OF TEAGUE SEGMENT - CIVIL - PLAN AND PROFILE - WT 906+00 TO WT 962+00                                                                                   | CVL-NW-01500 NAVARRO WEST SEGMENT - CIVIL - KEY MAP - SHEET 1 OF 2 - NW 10+00 TO NW 1130-                                                                                                    |
| VT-01270-A       | WEST OF TEAGUE SEGMENT - CIVIL - PLAN                                                                                                                        | CVL-NW-01501 NAVARRO WEST SEGMENT - CIVIL - KEY MAP - SHEET 2 OF 2 - NW 1130+00 TO NW 163                                                                                                    |
|                  | WEST OF TEAGUE SEGMENT - CIVIL - PLAN AND PROFILE - WT 962+00 TO WT 1018+00                                                                                  | CVL-NW-01502 NAVARRO WEST SEGMENT - CIVIL - PLAN AND PROFILE - NW 10+00 TO NW 66+00                                                                                                          |
|                  | WEST OF TEAGUE SEGMENT - CIVIL - PLAN                                                                                                                        | CVL-NW-01503 NAVARRO WEST SEGMENT - CIVIL - PLAN AND PROFILE - NW 16+00 TO NW 00+00<br>CVL-NW-01503 NAVARRO WEST SEGMENT - CIVIL - PLAN AND PROFILE - NW 66+00 TO NW 122+00                  |
|                  | WEST OF TEAGUE SEGMENT - CIVIL - PLAN<br>WEST OF TEAGUE SEGMENT - CIVIL - PLAN AND PROFILE - WT 1018+00 TO WT 1074+00                                        | CVL-NW-01503-A NAVARRO WEST SEGMENT - CIVIL - PLAN AND PROFILE - NW 86+00 TO NW 122+00                                                                                                       |
|                  | WEST OF TEAGUE SEGMENT - CIVIL - PLAN AND PROFILE - WT 1018+00 TO WT 1074+00<br>WEST OF TEAGUE SEGMENT - CIVIL - PLAN AND PROFILE - WT 1074+00 TO WT 1130+00 | CVL-NW-01505-AINAVARRO WEST SEGMENT - CIVIL - PLAN<br>CVL-NW-01504 NAVARRO WEST SEGMENT - CIVIL - PLAN AND PROFILE - NW 122+00 TO NW 178+00                                                  |
| WT 01274         | WEST OF LEAGUE SEGIVIENT - CIVIL - PLAN AND PROFILE - WT 10/4+00 TO WT 1130+00                                                                               |                                                                                                                                                                                              |
| VVI-U1274        | WEST OF TEAGUE SEGMENT - CIVIL - PLAN AND PROFILE - WT 1130+00 TO WT 1186+00                                                                                 | CVL-NW-01505 NAVARRO WEST SEGMENT - CIVIL - PLAN AND PROFILE - NW 178+00 TO NW 234+00                                                                                                        |
| WI-01275         | WEST OF TEAGUE SEGMENT - CIVIL - PLAN AND PROFILE - WT 1186+00 TO WT 1242+00                                                                                 | CVL-NW-01506 NAVARRO WEST SEGMENT - CIVIL - PLAN AND PROFILE - NW 234+00 TO NW 290+00                                                                                                        |
| WT-01276         | WEST OF TEAGUE SEGMENT - CIVIL - PLAN AND PROFILE - WT 1242+00 TO WT 1298+00                                                                                 | CVL-NW-01507 NAVARRO WEST SEGMENT - CIVIL - PLAN AND PROFILE - NW 290+00 TO NW 346+00                                                                                                        |
| WT-01277         | WEST OF TEAGUE SEGMENT - CIVIL - PLAN AND PROFILE - WT 1298+00 TO WT 1354+00                                                                                 | CVL-NW-01507-ANAVARRO WEST SEGMENT - CIVIL - PLAN                                                                                                                                            |
| WT-01278         | WEST OF TEAGUE SEGMENT - CIVIL - PLAN AND PROFILE - WT 1354+00 TO WT 1410+00                                                                                 | CVL-NW-01508 NAVARRO WEST SEGMENT - CIVIL - PLAN AND PROFILE - NW 346+00 TO NW 402+00                                                                                                        |
| WT-01279         | WEST OF TEAGUE SEGMENT - CIVIL - PLAN AND PROFILE - WT 1410+00 TO WT 1466+00                                                                                 | CVL-NW-01509 NAVARRO WEST SEGMENT - CIVIL - PLAN AND PROFILE - NW 402+00 TO NW 458+00                                                                                                        |
| WT-01280         | WEST OF TEAGUE SEGMENT - CIVIL - PLAN AND PROFILE - WT 1466+00 TO WT 1522+00                                                                                 | RDY-NW-01509A NAVARRO WEST SEGMENT - CIVIL HIGHWAY - PLAN - CR 0040                                                                                                                          |
| WT-01281         | WEST OF TEAGUE SEGMENT - CIVIL - PLAN AND PROFILE - WT 1522+00 TO WT 1578+00                                                                                 | CVL-NW-01510 NAVARRO WEST SEGMENT - CIVIL - PLAN AND PROFILE - NW 458+00 TO NW 514+00                                                                                                        |
| WT-01282         | WEST OF TEAGUE SEGMENT - CIVIL - PLAN AND PROFILE - WT 1522-00 TO WT 1534+00                                                                                 | CVL-NW-01511 NAVARRO WEST SEGMENT - CIVIL - PLAN AND PROFILE - NW 5314+00 TO NW 570+00                                                                                                       |
| WT-01283         | WEST OF TEAGUE SEGMENT - CIVIL - PLAN AND PROFILE - WT 1034+00 TO WT 109+00                                                                                  | CVL-NW-01511-A NAVARRO WEST SEGMENT - CIVIL - PLAN                                                                                                                                           |
| WT-01283         | WEST OF TEAGUE SEGMENT - CIVIL - PLAN AND PROFILE - WT 1054+00 TO WT 1050+00<br>WEST OF TEAGUE SEGMENT - CIVIL - PLAN AND PROFILE - WT 1690+00 TO WT 1746+00 | CVL-NW-01512 NAVARRO WEST SEGMENT - CIVIL - PLAN AND PROFILE - NW 570+00 TO NW 626+00                                                                                                        |
| VT 01204         | WEST OF TEAGUE SEGMENT - CIVIL - PLAN AND PROFILE - WT 1690+00 TO WT 1746+00                                                                                 |                                                                                                                                                                                              |
| VI-01264-A       | WEST OF TEAGUE SEGMENT - CIVIL - PLAN                                                                                                                        | RDY-NW-01512A NAVARRO WEST SEGMENT - CIVIL HIGHWAY - PLAN - FM 709                                                                                                                           |
| W1-01285         | WEST OF TEAGUE SEGMENT - CIVIL - PLAN AND PROFILE - WT 1746+00 TO WT 1802+00                                                                                 | CVL-NW-01513 NAVARRO WEST SEGMENT - CIVIL - PLAN AND PROFILE - NW 626+00 TO NW 682+00                                                                                                        |
| W1-01286         | WEST OF TEAGUE SEGMENT - CIVIL - PLAN AND PROFILE - WT 1802+00 TO WT 1858+00                                                                                 | CVL-NW-01514 NAVARRO WEST SEGMENT - CIVIL - PLAN AND PROFILE - NW 682+00 TO NW 738+00                                                                                                        |
| WI-01287         | WEST OF TEAGUE SEGMENT - CIVIL - PLAN AND PROFILE - WT 1858+00 TO WT 1914+00                                                                                 | CVL-NW-01515 NAVARRO WEST SEGMENT - CIVIL - PLAN AND PROFILE - NW 738+00 TO NW 794+00                                                                                                        |
| WT-01288         | WEST OF TEAGUE SEGMENT - CIVIL - PLAN AND PROFILE - WT 1914+00 TO WT 1970+00                                                                                 | CVL-NW-01516 NAVARRO WEST SEGMENT - CIVIL - PLAN AND PROFILE - NW 794+00 TO NW 850+00                                                                                                        |
| WT-01289         | WEST OF TEAGUE SEGMENT - CIVIL - PLAN AND PROFILE - WT 1970+00 TO WT 2026+00                                                                                 | CVL-NW-01517 NAVARRO WEST SEGMENT - CIVIL - PLAN AND PROFILE - NW 850+00 TO NW 906+00                                                                                                        |
| WT-01290         | WEST OF TEAGUE SEGMENT - CIVIL - PLAN AND PROFILE - WT 2026+00 TO WT 2082+00                                                                                 | CVL-NW-01517-A NAVARRO WEST SEGMENT - CIVIL - PLAN                                                                                                                                           |
| WT-01291         | WEST OF TEAGUE SEGMENT - CIVIL - PLAN AND PROFILE - WT 2082+00 TO WT 2138+00                                                                                 | CVL-NW-01518 NAVARRO WEST SEGMENT - CIVIL - PLAN AND PROFILE - NW 906+00 TO NW 962+00                                                                                                        |
| WT-01292         | WEST OF TEAGUE SEGMENT - CIVIL - PLAN AND PROFILE - WT 2138+00 TO WT 2194+00                                                                                 | CVL-NW-01519 NAVARRO WEST SEGMENT - CIVIL - PLAN AND PROFILE - NW 962+00 TO NW 1018+00                                                                                                       |
| WT-01293         | WEST OF TEAGUE SEGMENT - CIVIL - PLAN AND PROFILE - WT 2194+00 TO WT 2250+00                                                                                 | CVL-NW-01520 NAVARRO WEST SEGMENT - CIVIL - PLAN AND PROFILE - NW 1018+00 TO NW 1074+00                                                                                                      |
|                  | WEST OF TEAGUE SEGMENT - CIVIL - PLAN AND PROFILE - WT 2250+00 TO WT 2250+00                                                                                 | CVL-NW-01521 NAVARRO WEST SEGMENT - CIVIL - PLAN AND PROFILE - NW 1016100 TO NW 1004100                                                                                                      |
|                  | WEST OF TEAGUE SEGMENT - CIVIL HIGHWAY - PLAN - FM 1512                                                                                                      | CVL-NW-01521 NAVARKO WEST SEGMENT - CIVIL - PLAN AND PROFILE - NW 1074+00 TO NW 1130+00<br>CVL-NW-01522 NAVARRO WEST SEGMENT - CIVIL - PLAN AND PROFILE - NW 1130+00 TO NW 1186+00           |
|                  | WEST OF TEAGUE SEGMENT - CIVIL HIGHWAT - PLAN - PM 1512<br>WEST OF TEAGUE SEGMENT - CIVIL - PLAN AND PROFILE - WT 2306+00 TO WT 2362+00                      | CVL-NW-01322 NAVARRO WEST SEGMENT - CIVIL - PLAN AND PROFILE - NW 1130+00 TO NW 1180+00<br>CVL-NW-01523 NAVARRO WEST SEGMENT - CIVIL - PLAN AND PROFILE - NW 1186+00 TO NW 1242+00           |
| T 01205 A        | WEST OF TEAGUE SEGMENT - CIVIL - PLAN AND PROFILE - WT 2306+00 TO WT 2362+00<br>WEST OF TEAGUE SEGMENT - CIVIL - PLAN                                        | CVL IVV 01322 A NAVADDO WEST SEGVIENT - CIVIL - PLAN AND PROFILE - NW 1186+00 TO NW 1242+00                                                                                                  |
| MT 01200         | WEST OF TEACUE SEGMENT - CIVIL - PLAN AND DDOFUE - METOCOLO DO TO METOCICO - CO                                                                              | CVL-NW-01523-A NAVARRO WEST SEGMENT - CIVIL - PLAN                                                                                                                                           |
| WT 01207         | WEST OF TEAGUE SEGMENT - CIVIL - PLAN AND PROFILE - WT 2362+00 TO WT 2418+00                                                                                 | CVL-NW-01524 NAVARRO WEST SEGMENT - CIVIL - PLAN AND PROFILE - NW 1242+00 TO NW 1298+00                                                                                                      |
| <u>vv1-01297</u> | WEST OF TEAGUE SEGMENT - CIVIL - PLAN AND PROFILE - WT 2418+00 TO WT 2474+00                                                                                 | CVL-NW-01525 NAVARRO WEST SEGMENT - CIVIL - PLAN AND PROFILE - NW 1298+00 TO NW 1354+00                                                                                                      |
|                  | WEST OF TEAGUE SEGMENT - CIVIL - PLAN                                                                                                                        | CVL-NW-01526 NAVARRO WEST SEGMENT - CIVIL - PLAN AND PROFILE - NW 1354+00 TO NW 1410+00                                                                                                      |
| WT-01298         | WEST OF TEAGUE SEGMENT - CIVIL - PLAN AND PROFILE - WT 2474+00 TO WT 2530+00                                                                                 | CVL-NW-01527 NAVARRO WEST SEGMENT - CIVIL - PLAN AND PROFILE - NW 1410+00 TO NW 1466+00                                                                                                      |
| NT-01299         | WEST OF TEAGUE SEGMENT - CIVIL - PLAN AND PROFILE - WT 2530+00 TO WT 2586+00                                                                                 | RDY-NW-01527A NAVARRO WEST SEGMENT - CIVIL HIGHWAY - PLAN - CR 1300                                                                                                                          |
| <i>N</i> T-01300 | WEST OF TEAGUE SEGMENT - CIVIL - PLAN AND PROFILE - WT 2586+00 TO WT 2642+00                                                                                 | CVL-NW-01528 NAVARRO WEST SEGMENT - CIVIL - PLAN AND PROFILE - NW 1466+00 TO NW 1522+00                                                                                                      |
| NT-01301         | WEST OF TEAGUE SEGMENT - CIVIL - PLAN AND PROFILE - WT 2642+00 TO WT 2698+00                                                                                 | CVL-NW-01529 NAVARRO WEST SEGMENT - CIVIL - PLAN AND PROFILE - NW 1522+00 TO NW 1578+00                                                                                                      |
| NT-01302         | WEST OF TEAGUE SEGMENT - CIVIL - PLAN AND PROFILE - WT 2698+00 TO WT 2754+00                                                                                 | CVL-NW-01530 NAVARRO WEST SEGMENT - CIVIL - PLAN AND PROFILE - NW 1522-00 TO NW 1534-00                                                                                                      |
|                  | WEST OF TEAGUE SEGMENT - CIVIL - PLAN                                                                                                                        | CVL-NW-01531 NAVARRO WEST SEGMENT - CIVIL - PLAN AND PROFILE - NW 1575100 TO NW 1634+100<br>CVL-NW-01531 NAVARRO WEST SEGMENT - CIVIL - PLAN AND PROFILE - NW 1634+00 TO NW 1638+12          |
|                  | WEST OF TEAGUE SEGMENT - CIVIL - PLAN<br>WEST OF TEAGUE SEGMENT - CIVIL - PLAN AND PROFILE - WT 2754+00 TO WT 2810+00                                        | 2A-4 ELLIS WEST SEGMENT                                                                                                                                                                      |
| WT-01304         | WEST OF TEAGUE SEGMENT - CIVIL - PLAN AND PROFILE - WT 2734+00 TO WT 2810+00<br>WEST OF TEAGUE SEGMENT - CIVIL - PLAN AND PROFILE - WT 2810+00 TO WT 2866+00 | CVL-EW-01700 ELLIS WEST SEGMENT - CIVIL - KEY MAP - SHEET 1 OF 2 - EW 10+00 TO EW 1130+00                                                                                                    |
| WT-01205         | WEST OF TEAGUE SEGMENT - CIVIL - PLAN AND PROFILE - WT 2810+00 TO WT 2800+00<br>WEST OF TEAGUE SEGMENT - CIVIL - PLAN AND PROFILE - WT 2866+00 TO WT 2922+00 | CVL-EW-01700   ELLIS WEST SEGMENT - CIVIL - KEY MAP - SHEET 1 OF 2 - EW 10+00 TO EW 1130+00<br>CVL-EW-01701   ELLIS WEST SEGMENT - CIVIL - KEY MAP - SHEET 2 OF 2 - EW 1130+00 TO EW 1246+26 |
| NT_01202         | WEST OF TEACHE SECMENT - CIVIL - PLAN AND PROFILE - WT 2000+00 TO WT 2022+00                                                                                 |                                                                                                                                                                                              |
| 01207            | WEST OF TEAGUE SEGMENT - CIVIL - PLAN AND PROFILE - WT 2922+00 TO WT 2978+00                                                                                 | CVL-EW-01702 ELLIS WEST SEGMENT - CIVIL - PLAN AND PROFILE - EW 10+00 TO EW 66+00                                                                                                            |
| VVI-U13U/        | WEST OF TEAGUE SEGMENT - CIVIL - PLAN AND PROFILE - WT 2978+00 TO WT 3034+00                                                                                 | RDY-EW-01702A ELLIS WEST SEGMENT - CIVIL HIGHWAY - PLAN - FM 984                                                                                                                             |
| vv1-01308        | WEST OF TEAGUE SEGMENT - CIVIL - PLAN AND PROFILE - WT 3034+00 TO WT 3090+00                                                                                 | CVL-EW-01703 ELLIS WEST SEGMENT - CIVIL - PLAN AND PROFILE - EW 66+00 TO EW 122+00                                                                                                           |
| WT-01309         | WEST OF TEAGUE SEGMENT - CIVIL - PLAN AND PROFILE - WT 3090+00 TO WT 3146+00                                                                                 | CVL-EW-01704 ELLIS WEST SEGMENT - CIVIL - PLAN AND PROFILE - EW 122+00 TO EW 178+00                                                                                                          |
| WT-01310         | WEST OF TEAGUE SEGMENT - CIVIL - PLAN AND PROFILE - WT 3146+00 TO WT 3202+00                                                                                 | CVL-EW-01705 ELLIS WEST SEGMENT - CIVIL - PLAN AND PROFILE - EW 178+00 TO EW 234+00                                                                                                          |
| WT-01311         | WEST OF TEAGUE SEGMENT - CIVIL - PLAN AND PROFILE - WT 3202+00 TO WT 3258+00                                                                                 | CVL-EW-01706 ELLIS WEST SEGMENT - CIVIL - PLAN AND PROFILE - EW 234+00 TO EW 290+00                                                                                                          |
| WT-01312         | WEST OF TEAGUE SEGMENT - CIVIL - PLAN AND PROFILE - WT 3258+00 TO WT 3314+00                                                                                 | RDY-EW-01706A ELLIS WEST SEGMENT - CIVIL HIGHWAY - PLAN - BACAK ROAD                                                                                                                         |
|                  | WEST OF TEAGUE SEGMENT - CIVIL - PLAN AND PROFILE - WT 3314+00 TO WT 3370+00                                                                                 | CVL-EW-01707 ELLIS WEST SEGMENT - CIVIL - PLAN AND PROFILE - EW 290+00 TO EW 346+00                                                                                                          |
|                  |                                                                                                                                                              |                                                                                                                                                                                              |
|                  | WEST OF TEAGUE SEGMENT - CIVIL - PLAN AND PROFILE - WT 3370+00 TO WT 3426+00                                                                                 | CVL-EW-01708 ELLIS WEST SEGMENT - CIVIL - PLAN AND PROFILE - EW 346+00 TO EW 402+00                                                                                                          |