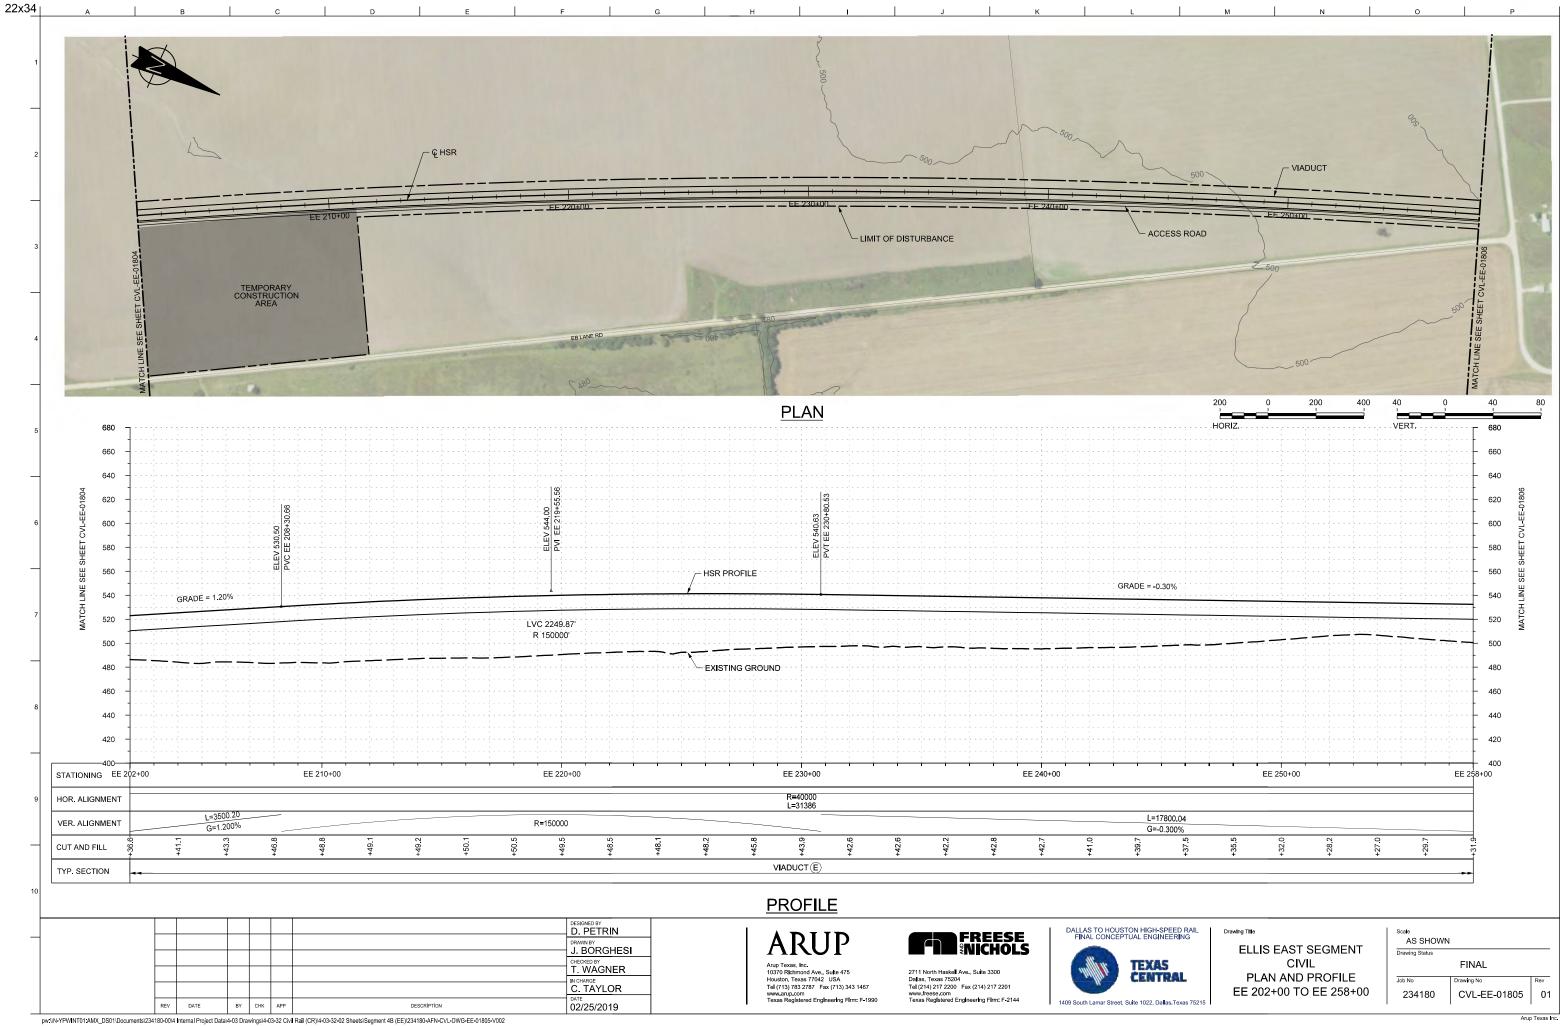

#### . . .

| AWING NO.        | DRAWING DESCRIPTIONS                                                                                                                                         | DRAWING NO. DRAWING DESCRIPTIONS                                                                                                                                                             |
|------------------|--------------------------------------------------------------------------------------------------------------------------------------------------------------|----------------------------------------------------------------------------------------------------------------------------------------------------------------------------------------------|
|                  | 2A-2 WEST OF TEAGUE SEGMENT                                                                                                                                  | 2A-2 WEST OF TEAGUE SEGMENT                                                                                                                                                                  |
|                  | WEST OF TEAGUE SEGMENT - CIVIL - KEY MAP - SHEET 4 OF 4 - WT 3370+00 TO WT 4118+87                                                                           | CVL-WT-01314-A WEST OF TEAGUE SEGMENT - CIVIL - PLAN                                                                                                                                         |
| 'L-WT-01254      | WEST OF TEAGUE SEGMENT - CIVIL - PLAN AND PROFILE - WT 10+00 TO WT 66+00                                                                                     | CVL-WT-01315 WEST OF TEAGUE SEGMENT - CIVIL - PLAN AND PROFILE - WT 3426+00 TO WT 3482+00                                                                                                    |
| L-WT-01255       | WEST OF TEAGUE SEGMENT - CIVIL - PLAN AND PROFILE - WT 66+00 TO WT 122+00                                                                                    | CVL-WT-01315-A WEST OF TEAGUE SEGMENT - CIVIL - PLAN                                                                                                                                         |
| L-WT-01256       | WEST OF TEAGUE SEGMENT - CIVIL - PLAN AND PROFILE - WT 122+00 TO WT 178+00                                                                                   | CVL-WT-01316 WEST OF TEAGUE SEGMENT - CIVIL - PLAN AND PROFILE - WT 3482+00 TO WT 3538+00                                                                                                    |
| WT-01257         | WEST OF TEAGUE SEGMENT - CIVIL - PLAN AND PROFILE - WT 178+00 TO WT 234+00                                                                                   | CVL-WT-01317 WEST OF TEAGUE SEGMENT - CIVIL - PLAN AND PROFILE - WT 3538+00 TO WT 3594+00                                                                                                    |
| L-WT-01258       | WEST OF TEAGUE SEGMENT - CIVIL - PLAN AND PROFILE - WT 234+00 TO WT 290+00                                                                                   | CVL-WT-01318 WEST OF TEAGUE SEGMENT - CIVIL - PLAN AND PROFILE - WT 3594+00 TO WT 3650+00                                                                                                    |
| WT-01259         | WEST OF TEAGUE SEGMENT - CIVIL - PLAN AND PROFILE - WT 290+00 TO WT 346+00                                                                                   | CVL-WT-01319 WEST OF TEAGUE SEGMENT - CIVIL - PLAN AND PROFILE - WT 3650+00 TO WT 3706+00                                                                                                    |
|                  | WEST OF TEAGUE SEGMENT - CIVIL - PLAN AND PROFILE - WT 200100 TO WT 402+00                                                                                   | CVL-WT-01320 WEST OF TEAGUE SEGMENT - CIVIL - PLAN AND PROFILE - WT 3706+00 TO WT 3762+00                                                                                                    |
| -WT-01261        | WEST OF TEAGUE SEGMENT - CIVIL - PLAN AND PROFILE - WT 540100 TO WT 402100                                                                                   | CVL-WT-01321 WEST OF TEAGUE SEGMENT - CIVIL - PLAN AND PROFILE - WT 3762+00 TO WT 3762+00<br>CVL-WT-01321 WEST OF TEAGUE SEGMENT - CIVIL - PLAN AND PROFILE - WT 3762+00 TO WT 3818+00       |
|                  | WEST OF TEAGUE SEGMENT - CIVIL - PLAN                                                                                                                        | CVL-WT-01322 WEST OF TEAGUE SEGMENT - CIVIL - PLAN AND PROFILE - WT 3702+00 TO WT 3810+00<br>CVL-WT-01322 WEST OF TEAGUE SEGMENT - CIVIL - PLAN AND PROFILE - WT 3818+00 TO WT 3874+00       |
| -WT-01201 A      | WEST OF TEAGUE SEGMENT - CIVIL - PLAN<br>WEST OF TEAGUE SEGMENT - CIVIL - PLAN AND PROFILE - WT 458+00 TO WT 514+00                                          | RDY-WT-01322A WEST OF TEAGUE SEGMENT - CIVIL HIGHWAY - PLAN - FM 1566                                                                                                                        |
|                  | WEST OF TEAGUE SEGMENT - CIVIL - PLAN AND PROFILE - WT 436+00 TO WT 514+00                                                                                   | CVL-WT-01322 WEST OF TEAGUE SEGMENT - CIVIL - PLAN AND PROFILE - WT 3874+00 TO WT 3930+00                                                                                                    |
|                  |                                                                                                                                                              | CVL-W1-01323 WEST OF TEAGUE SEGMENT - CIVIL - PLAN AND PROFILE - W1 38/4+00 TO W1 3930+00                                                                                                    |
|                  | WEST OF TEAGUE SEGMENT - CIVIL - PLAN AND PROFILE - WT 570+00 TO WT 626+00                                                                                   | CVL-WT-01324 WEST OF TEAGUE SEGMENT - CIVIL - PLAN AND PROFILE - WT 3930+00 TO WT 3986+00                                                                                                    |
|                  | WEST OF TEAGUE SEGMENT - CIVIL - PLAN AND PROFILE - WT 626+00 TO WT 682+00                                                                                   | CVL-WT-01325 WEST OF TEAGUE SEGMENT - CIVIL - PLAN AND PROFILE - WT 3986+00 TO WT 4042+00                                                                                                    |
|                  | WEST OF TEAGUE SEGMENT - CIVIL - PLAN AND PROFILE - WT 682+00 TO WT 738+00                                                                                   | RDY-WT-01325A WEST OF TEAGUE SEGMENT - CIVIL HIGHWAY - PLAN - CR 995                                                                                                                         |
|                  | WEST OF TEAGUE SEGMENT - CIVIL - PLAN AND PROFILE - WT 738+00 TO WT 794+00                                                                                   | CVL-WT-01326 WEST OF TEAGUE SEGMENT - CIVIL - PLAN AND PROFILE - WT 4042+00 TO WT 4098+00                                                                                                    |
| VT-01267-A       | WEST OF TEAGUE SEGMENT - CIVIL - PLAN                                                                                                                        | CVL-WT-01326-A WEST OF TEAGUE SEGMENT - CIVIL - PLAN                                                                                                                                         |
| WT-01268         | WEST OF TEAGUE SEGMENT - CIVIL - PLAN AND PROFILE - WT 794+00 TO WT 850+00                                                                                   | CVL-WT-01327 WEST OF TEAGUE SEGMENT - CIVIL - PLAN AND PROFILE - WT 4098+00 TO WT 4118+8                                                                                                     |
| WT-01269         | WEST OF TEAGUE SEGMENT - CIVIL - PLAN AND PROFILE - WT 850+00 TO WT 906+00                                                                                   | 2A-3 NAVARRO WEST SEGMENT                                                                                                                                                                    |
| WT-01270         | WEST OF TEAGUE SEGMENT - CIVIL - PLAN AND PROFILE - WT 906+00 TO WT 962+00                                                                                   | CVL-NW-01500 NAVARRO WEST SEGMENT - CIVIL - KEY MAP - SHEET 1 OF 2 - NW 10+00 TO NW 1130-                                                                                                    |
| VT-01270-A       | WEST OF TEAGUE SEGMENT - CIVIL - PLAN                                                                                                                        | CVL-NW-01501 NAVARRO WEST SEGMENT - CIVIL - KEY MAP - SHEET 2 OF 2 - NW 1130+00 TO NW 163                                                                                                    |
|                  | WEST OF TEAGUE SEGMENT - CIVIL - PLAN AND PROFILE - WT 962+00 TO WT 1018+00                                                                                  | CVL-NW-01502 NAVARRO WEST SEGMENT - CIVIL - PLAN AND PROFILE - NW 10+00 TO NW 66+00                                                                                                          |
|                  | WEST OF TEAGUE SEGMENT - CIVIL - PLAN                                                                                                                        | CVL-NW-01503 NAVARRO WEST SEGMENT - CIVIL - PLAN AND PROFILE - NW 16+00 TO NW 00+00<br>CVL-NW-01503 NAVARRO WEST SEGMENT - CIVIL - PLAN AND PROFILE - NW 66+00 TO NW 122+00                  |
|                  | WEST OF TEAGUE SEGMENT - CIVIL - PLAN<br>WEST OF TEAGUE SEGMENT - CIVIL - PLAN AND PROFILE - WT 1018+00 TO WT 1074+00                                        | CVL-NW-01503-A NAVARRO WEST SEGMENT - CIVIL - PLAN AND PROFILE - NW 86+00 TO NW 122+00                                                                                                       |
|                  | WEST OF TEAGUE SEGMENT - CIVIL - PLAN AND PROFILE - WT 1018+00 TO WT 1074+00<br>WEST OF TEAGUE SEGMENT - CIVIL - PLAN AND PROFILE - WT 1074+00 TO WT 1130+00 | CVL-NW-01505-AINAVARRO WEST SEGMENT - CIVIL - PLAN<br>CVL-NW-01504 NAVARRO WEST SEGMENT - CIVIL - PLAN AND PROFILE - NW 122+00 TO NW 178+00                                                  |
| WT 01274         | WEST OF LEAGUE SEGIVIENT - CIVIL - PLAN AND PROFILE - WT 10/4+00 TO WT 1130+00                                                                               |                                                                                                                                                                                              |
| VVI-U1274        | WEST OF TEAGUE SEGMENT - CIVIL - PLAN AND PROFILE - WT 1130+00 TO WT 1186+00                                                                                 | CVL-NW-01505 NAVARRO WEST SEGMENT - CIVIL - PLAN AND PROFILE - NW 178+00 TO NW 234+00                                                                                                        |
| WI-01275         | WEST OF TEAGUE SEGMENT - CIVIL - PLAN AND PROFILE - WT 1186+00 TO WT 1242+00                                                                                 | CVL-NW-01506 NAVARRO WEST SEGMENT - CIVIL - PLAN AND PROFILE - NW 234+00 TO NW 290+00                                                                                                        |
| WT-01276         | WEST OF TEAGUE SEGMENT - CIVIL - PLAN AND PROFILE - WT 1242+00 TO WT 1298+00                                                                                 | CVL-NW-01507 NAVARRO WEST SEGMENT - CIVIL - PLAN AND PROFILE - NW 290+00 TO NW 346+00                                                                                                        |
| WT-01277         | WEST OF TEAGUE SEGMENT - CIVIL - PLAN AND PROFILE - WT 1298+00 TO WT 1354+00                                                                                 | CVL-NW-01507-ANAVARRO WEST SEGMENT - CIVIL - PLAN                                                                                                                                            |
| WT-01278         | WEST OF TEAGUE SEGMENT - CIVIL - PLAN AND PROFILE - WT 1354+00 TO WT 1410+00                                                                                 | CVL-NW-01508 NAVARRO WEST SEGMENT - CIVIL - PLAN AND PROFILE - NW 346+00 TO NW 402+00                                                                                                        |
| WT-01279         | WEST OF TEAGUE SEGMENT - CIVIL - PLAN AND PROFILE - WT 1410+00 TO WT 1466+00                                                                                 | CVL-NW-01509 NAVARRO WEST SEGMENT - CIVIL - PLAN AND PROFILE - NW 402+00 TO NW 458+00                                                                                                        |
| WT-01280         | WEST OF TEAGUE SEGMENT - CIVIL - PLAN AND PROFILE - WT 1466+00 TO WT 1522+00                                                                                 | RDY-NW-01509A NAVARRO WEST SEGMENT - CIVIL HIGHWAY - PLAN - CR 0040                                                                                                                          |
| WT-01281         | WEST OF TEAGUE SEGMENT - CIVIL - PLAN AND PROFILE - WT 1522+00 TO WT 1578+00                                                                                 | CVL-NW-01510 NAVARRO WEST SEGMENT - CIVIL - PLAN AND PROFILE - NW 458+00 TO NW 514+00                                                                                                        |
| WT-01282         | WEST OF TEAGUE SEGMENT - CIVIL - PLAN AND PROFILE - WT 1522-00 TO WT 1534+00                                                                                 | CVL-NW-01511 NAVARRO WEST SEGMENT - CIVIL - PLAN AND PROFILE - NW 5314+00 TO NW 570+00                                                                                                       |
| WT-01283         | WEST OF TEAGUE SEGMENT - CIVIL - PLAN AND PROFILE - WT 1034+00 TO WT 109+00                                                                                  | CVL-NW-01511-A NAVARRO WEST SEGMENT - CIVIL - PLAN                                                                                                                                           |
| WT-01283         | WEST OF TEAGUE SEGMENT - CIVIL - PLAN AND PROFILE - WT 1054+00 TO WT 1050+00<br>WEST OF TEAGUE SEGMENT - CIVIL - PLAN AND PROFILE - WT 1690+00 TO WT 1746+00 | CVL-NW-01512 NAVARRO WEST SEGMENT - CIVIL - PLAN AND PROFILE - NW 570+00 TO NW 626+00                                                                                                        |
| VT 01204         | WEST OF TEAGUE SEGMENT - CIVIL - PLAN AND PROFILE - WT 1690+00 TO WT 1746+00                                                                                 |                                                                                                                                                                                              |
| VI-01264-A       | WEST OF TEAGUE SEGMENT - CIVIL - PLAN                                                                                                                        | RDY-NW-01512A NAVARRO WEST SEGMENT - CIVIL HIGHWAY - PLAN - FM 709                                                                                                                           |
| W1-01285         | WEST OF TEAGUE SEGMENT - CIVIL - PLAN AND PROFILE - WT 1746+00 TO WT 1802+00                                                                                 | CVL-NW-01513 NAVARRO WEST SEGMENT - CIVIL - PLAN AND PROFILE - NW 626+00 TO NW 682+00                                                                                                        |
| W1-01286         | WEST OF TEAGUE SEGMENT - CIVIL - PLAN AND PROFILE - WT 1802+00 TO WT 1858+00                                                                                 | CVL-NW-01514 NAVARRO WEST SEGMENT - CIVIL - PLAN AND PROFILE - NW 682+00 TO NW 738+00                                                                                                        |
| WI-01287         | WEST OF TEAGUE SEGMENT - CIVIL - PLAN AND PROFILE - WT 1858+00 TO WT 1914+00                                                                                 | CVL-NW-01515 NAVARRO WEST SEGMENT - CIVIL - PLAN AND PROFILE - NW 738+00 TO NW 794+00                                                                                                        |
| WT-01288         | WEST OF TEAGUE SEGMENT - CIVIL - PLAN AND PROFILE - WT 1914+00 TO WT 1970+00                                                                                 | CVL-NW-01516 NAVARRO WEST SEGMENT - CIVIL - PLAN AND PROFILE - NW 794+00 TO NW 850+00                                                                                                        |
| WT-01289         | WEST OF TEAGUE SEGMENT - CIVIL - PLAN AND PROFILE - WT 1970+00 TO WT 2026+00                                                                                 | CVL-NW-01517 NAVARRO WEST SEGMENT - CIVIL - PLAN AND PROFILE - NW 850+00 TO NW 906+00                                                                                                        |
| WT-01290         | WEST OF TEAGUE SEGMENT - CIVIL - PLAN AND PROFILE - WT 2026+00 TO WT 2082+00                                                                                 | CVL-NW-01517-A NAVARRO WEST SEGMENT - CIVIL - PLAN                                                                                                                                           |
| WT-01291         | WEST OF TEAGUE SEGMENT - CIVIL - PLAN AND PROFILE - WT 2082+00 TO WT 2138+00                                                                                 | CVL-NW-01518 NAVARRO WEST SEGMENT - CIVIL - PLAN AND PROFILE - NW 906+00 TO NW 962+00                                                                                                        |
| WT-01292         | WEST OF TEAGUE SEGMENT - CIVIL - PLAN AND PROFILE - WT 2138+00 TO WT 2194+00                                                                                 | CVL-NW-01519 NAVARRO WEST SEGMENT - CIVIL - PLAN AND PROFILE - NW 962+00 TO NW 1018+00                                                                                                       |
| WT-01293         | WEST OF TEAGUE SEGMENT - CIVIL - PLAN AND PROFILE - WT 2194+00 TO WT 2250+00                                                                                 | CVL-NW-01520 NAVARRO WEST SEGMENT - CIVIL - PLAN AND PROFILE - NW 1018+00 TO NW 1074+00                                                                                                      |
|                  | WEST OF TEAGUE SEGMENT - CIVIL - PLAN AND PROFILE - WT 2250+00 TO WT 2250+00                                                                                 | CVL-NW-01521 NAVARRO WEST SEGMENT - CIVIL - PLAN AND PROFILE - NW 1016100 TO NW 1004100                                                                                                      |
|                  | WEST OF TEAGUE SEGMENT - CIVIL HIGHWAY - PLAN - FM 1512                                                                                                      | CVL-NW-01521 NAVARKO WEST SEGMENT - CIVIL - PLAN AND PROFILE - NW 1074+00 TO NW 1130+00<br>CVL-NW-01522 NAVARRO WEST SEGMENT - CIVIL - PLAN AND PROFILE - NW 1130+00 TO NW 1186+00           |
|                  | WEST OF TEAGUE SEGMENT - CIVIL HIGHWAT - PLAN - PM 1512<br>WEST OF TEAGUE SEGMENT - CIVIL - PLAN AND PROFILE - WT 2306+00 TO WT 2362+00                      | CVL-NW-01322 NAVARRO WEST SEGMENT - CIVIL - PLAN AND PROFILE - NW 1130+00 TO NW 1180+00<br>CVL-NW-01523 NAVARRO WEST SEGMENT - CIVIL - PLAN AND PROFILE - NW 1186+00 TO NW 1242+00           |
| T 01205 A        | WEST OF TEAGUE SEGMENT - CIVIL - PLAN AND PROFILE - WT 2306+00 TO WT 2362+00<br>WEST OF TEAGUE SEGMENT - CIVIL - PLAN                                        | CVL IVV 01322 A NAVADDO WEST SEGVIENT - CIVIL - PLAN AND PROFILE - NW 1186+00 TO NW 1242+00                                                                                                  |
| MT 01200         | WEST OF TEACUE SEGMENT - CIVIL - PLAN AND DDOFUE - METOCOLO DO TO METOCICO - CO                                                                              | CVL-NW-01523-A NAVARRO WEST SEGMENT - CIVIL - PLAN                                                                                                                                           |
| WT 01207         | WEST OF TEAGUE SEGMENT - CIVIL - PLAN AND PROFILE - WT 2362+00 TO WT 2418+00                                                                                 | CVL-NW-01524 NAVARRO WEST SEGMENT - CIVIL - PLAN AND PROFILE - NW 1242+00 TO NW 1298+00                                                                                                      |
| <u>vv1-01297</u> | WEST OF TEAGUE SEGMENT - CIVIL - PLAN AND PROFILE - WT 2418+00 TO WT 2474+00                                                                                 | CVL-NW-01525 NAVARRO WEST SEGMENT - CIVIL - PLAN AND PROFILE - NW 1298+00 TO NW 1354+00                                                                                                      |
|                  | WEST OF TEAGUE SEGMENT - CIVIL - PLAN                                                                                                                        | CVL-NW-01526 NAVARRO WEST SEGMENT - CIVIL - PLAN AND PROFILE - NW 1354+00 TO NW 1410+00                                                                                                      |
| WT-01298         | WEST OF TEAGUE SEGMENT - CIVIL - PLAN AND PROFILE - WT 2474+00 TO WT 2530+00                                                                                 | CVL-NW-01527 NAVARRO WEST SEGMENT - CIVIL - PLAN AND PROFILE - NW 1410+00 TO NW 1466+00                                                                                                      |
| NT-01299         | WEST OF TEAGUE SEGMENT - CIVIL - PLAN AND PROFILE - WT 2530+00 TO WT 2586+00                                                                                 | RDY-NW-01527A NAVARRO WEST SEGMENT - CIVIL HIGHWAY - PLAN - CR 1300                                                                                                                          |
| <i>N</i> T-01300 | WEST OF TEAGUE SEGMENT - CIVIL - PLAN AND PROFILE - WT 2586+00 TO WT 2642+00                                                                                 | CVL-NW-01528 NAVARRO WEST SEGMENT - CIVIL - PLAN AND PROFILE - NW 1466+00 TO NW 1522+00                                                                                                      |
| NT-01301         | WEST OF TEAGUE SEGMENT - CIVIL - PLAN AND PROFILE - WT 2642+00 TO WT 2698+00                                                                                 | CVL-NW-01529 NAVARRO WEST SEGMENT - CIVIL - PLAN AND PROFILE - NW 1522+00 TO NW 1578+00                                                                                                      |
| NT-01302         | WEST OF TEAGUE SEGMENT - CIVIL - PLAN AND PROFILE - WT 2698+00 TO WT 2754+00                                                                                 | CVL-NW-01530 NAVARRO WEST SEGMENT - CIVIL - PLAN AND PROFILE - NW 1522-00 TO NW 1534-00                                                                                                      |
|                  | WEST OF TEAGUE SEGMENT - CIVIL - PLAN                                                                                                                        | CVL-NW-01531 NAVARRO WEST SEGMENT - CIVIL - PLAN AND PROFILE - NW 1575100 TO NW 1634+100<br>CVL-NW-01531 NAVARRO WEST SEGMENT - CIVIL - PLAN AND PROFILE - NW 1634+00 TO NW 1638+12          |
|                  | WEST OF TEAGUE SEGMENT - CIVIL - PLAN<br>WEST OF TEAGUE SEGMENT - CIVIL - PLAN AND PROFILE - WT 2754+00 TO WT 2810+00                                        | 2A-4 ELLIS WEST SEGMENT                                                                                                                                                                      |
| WT-01304         | WEST OF TEAGUE SEGMENT - CIVIL - PLAN AND PROFILE - WT 2734+00 TO WT 2810+00<br>WEST OF TEAGUE SEGMENT - CIVIL - PLAN AND PROFILE - WT 2810+00 TO WT 2866+00 | CVL-EW-01700 ELLIS WEST SEGMENT - CIVIL - KEY MAP - SHEET 1 OF 2 - EW 10+00 TO EW 1130+00                                                                                                    |
| WT-01205         | WEST OF TEAGUE SEGMENT - CIVIL - PLAN AND PROFILE - WT 2810+00 TO WT 2800+00<br>WEST OF TEAGUE SEGMENT - CIVIL - PLAN AND PROFILE - WT 2866+00 TO WT 2922+00 | CVL-EW-01700   ELLIS WEST SEGMENT - CIVIL - KEY MAP - SHEET 1 OF 2 - EW 10+00 TO EW 1130+00<br>CVL-EW-01701   ELLIS WEST SEGMENT - CIVIL - KEY MAP - SHEET 2 OF 2 - EW 1130+00 TO EW 1246+26 |
| NT_01202         | WEST OF TEACHE SECMENT - CIVIL - PLAN AND PROFILE - WT 2000+00 TO WT 2022+00                                                                                 |                                                                                                                                                                                              |
| 01207            | WEST OF TEAGUE SEGMENT - CIVIL - PLAN AND PROFILE - WT 2922+00 TO WT 2978+00                                                                                 | CVL-EW-01702 ELLIS WEST SEGMENT - CIVIL - PLAN AND PROFILE - EW 10+00 TO EW 66+00                                                                                                            |
| VVI-U13U/        | WEST OF TEAGUE SEGMENT - CIVIL - PLAN AND PROFILE - WT 2978+00 TO WT 3034+00                                                                                 | RDY-EW-01702A ELLIS WEST SEGMENT - CIVIL HIGHWAY - PLAN - FM 984                                                                                                                             |
| vv1-01308        | WEST OF TEAGUE SEGMENT - CIVIL - PLAN AND PROFILE - WT 3034+00 TO WT 3090+00                                                                                 | CVL-EW-01703 ELLIS WEST SEGMENT - CIVIL - PLAN AND PROFILE - EW 66+00 TO EW 122+00                                                                                                           |
| WT-01309         | WEST OF TEAGUE SEGMENT - CIVIL - PLAN AND PROFILE - WT 3090+00 TO WT 3146+00                                                                                 | CVL-EW-01704 ELLIS WEST SEGMENT - CIVIL - PLAN AND PROFILE - EW 122+00 TO EW 178+00                                                                                                          |
| WT-01310         | WEST OF TEAGUE SEGMENT - CIVIL - PLAN AND PROFILE - WT 3146+00 TO WT 3202+00                                                                                 | CVL-EW-01705 ELLIS WEST SEGMENT - CIVIL - PLAN AND PROFILE - EW 178+00 TO EW 234+00                                                                                                          |
| WT-01311         | WEST OF TEAGUE SEGMENT - CIVIL - PLAN AND PROFILE - WT 3202+00 TO WT 3258+00                                                                                 | CVL-EW-01706 ELLIS WEST SEGMENT - CIVIL - PLAN AND PROFILE - EW 234+00 TO EW 290+00                                                                                                          |
| WT-01312         | WEST OF TEAGUE SEGMENT - CIVIL - PLAN AND PROFILE - WT 3258+00 TO WT 3314+00                                                                                 | RDY-EW-01706A ELLIS WEST SEGMENT - CIVIL HIGHWAY - PLAN - BACAK ROAD                                                                                                                         |
|                  | WEST OF TEAGUE SEGMENT - CIVIL - PLAN AND PROFILE - WT 3314+00 TO WT 3370+00                                                                                 | CVL-EW-01707 ELLIS WEST SEGMENT - CIVIL - PLAN AND PROFILE - EW 290+00 TO EW 346+00                                                                                                          |
|                  |                                                                                                                                                              |                                                                                                                                                                                              |
|                  | WEST OF TEAGUE SEGMENT - CIVIL - PLAN AND PROFILE - WT 3370+00 TO WT 3426+00                                                                                 | CVL-EW-01708 ELLIS WEST SEGMENT - CIVIL - PLAN AND PROFILE - EW 346+00 TO EW 402+00                                                                                                          |