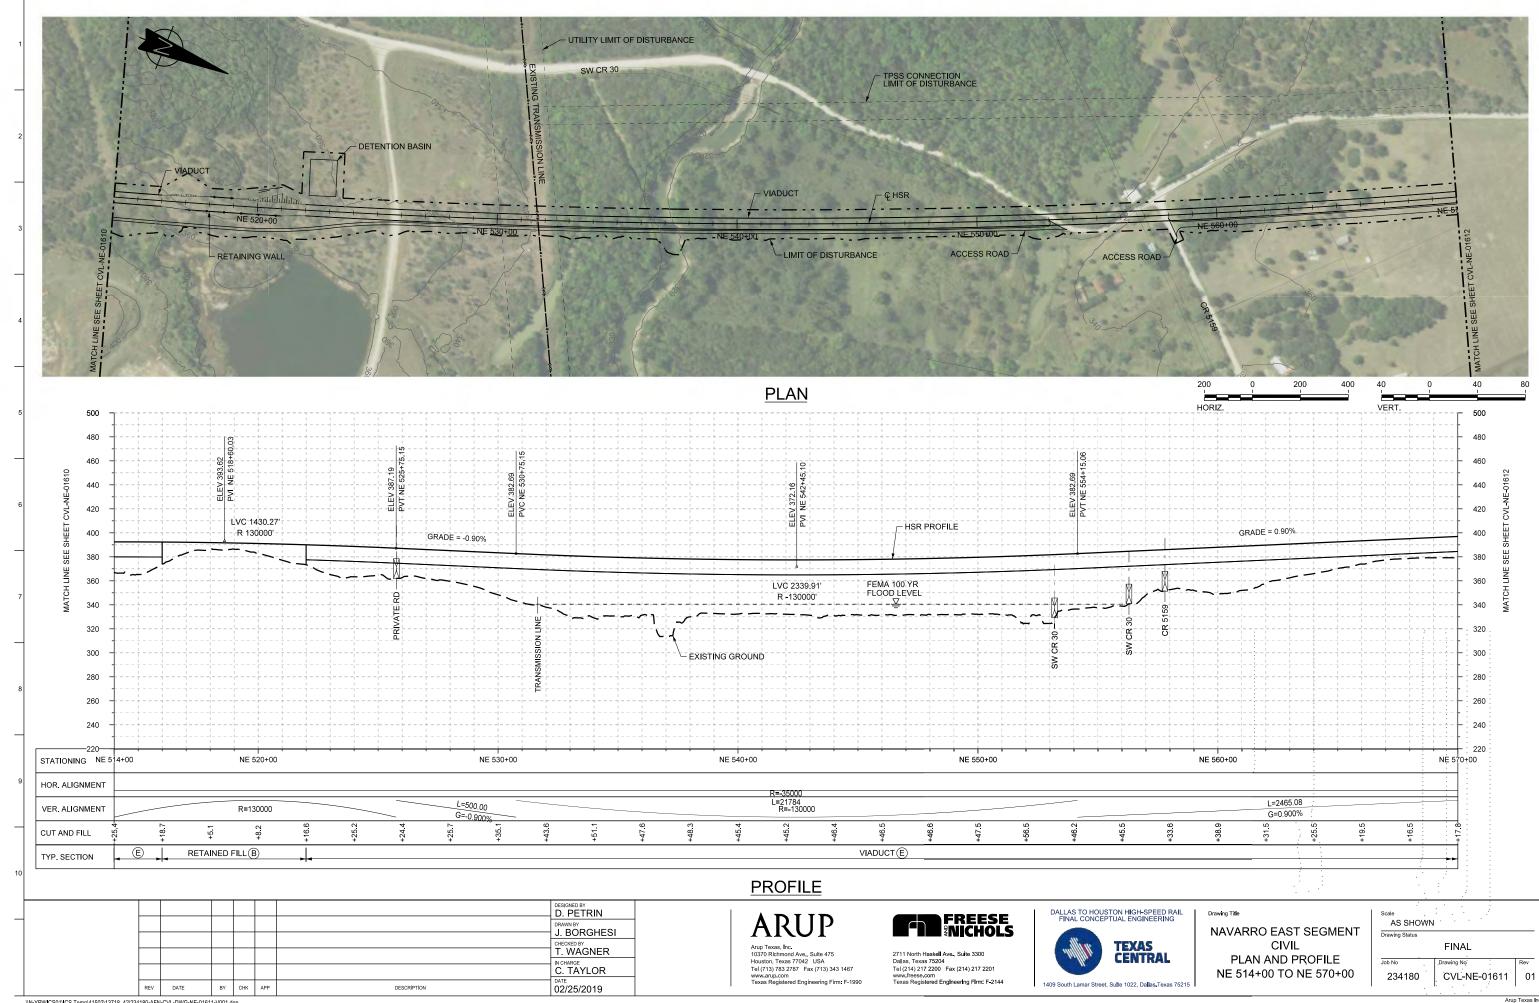

#### . . .

| AWING NO.        | DRAWING DESCRIPTIONS                                                                                                                                         | DRAWING NO. DRAWING DESCRIPTIONS                                                                                                                                                             |
|------------------|--------------------------------------------------------------------------------------------------------------------------------------------------------------|----------------------------------------------------------------------------------------------------------------------------------------------------------------------------------------------|
|                  | 2A-2 WEST OF TEAGUE SEGMENT                                                                                                                                  | 2A-2 WEST OF TEAGUE SEGMENT                                                                                                                                                                  |
|                  | WEST OF TEAGUE SEGMENT - CIVIL - KEY MAP - SHEET 4 OF 4 - WT 3370+00 TO WT 4118+87                                                                           | CVL-WT-01314-A WEST OF TEAGUE SEGMENT - CIVIL - PLAN                                                                                                                                         |
| 'L-WT-01254      | WEST OF TEAGUE SEGMENT - CIVIL - PLAN AND PROFILE - WT 10+00 TO WT 66+00                                                                                     | CVL-WT-01315 WEST OF TEAGUE SEGMENT - CIVIL - PLAN AND PROFILE - WT 3426+00 TO WT 3482+00                                                                                                    |
| L-WT-01255       | WEST OF TEAGUE SEGMENT - CIVIL - PLAN AND PROFILE - WT 66+00 TO WT 122+00                                                                                    | CVL-WT-01315-A WEST OF TEAGUE SEGMENT - CIVIL - PLAN                                                                                                                                         |
| L-WT-01256       | WEST OF TEAGUE SEGMENT - CIVIL - PLAN AND PROFILE - WT 122+00 TO WT 178+00                                                                                   | CVL-WT-01316 WEST OF TEAGUE SEGMENT - CIVIL - PLAN AND PROFILE - WT 3482+00 TO WT 3538+00                                                                                                    |
| WT-01257         | WEST OF TEAGUE SEGMENT - CIVIL - PLAN AND PROFILE - WT 178+00 TO WT 234+00                                                                                   | CVL-WT-01317 WEST OF TEAGUE SEGMENT - CIVIL - PLAN AND PROFILE - WT 3538+00 TO WT 3594+00                                                                                                    |
| L-WT-01258       | WEST OF TEAGUE SEGMENT - CIVIL - PLAN AND PROFILE - WT 234+00 TO WT 290+00                                                                                   | CVL-WT-01318 WEST OF TEAGUE SEGMENT - CIVIL - PLAN AND PROFILE - WT 3594+00 TO WT 3650+00                                                                                                    |
| WT-01259         | WEST OF TEAGUE SEGMENT - CIVIL - PLAN AND PROFILE - WT 290+00 TO WT 346+00                                                                                   | CVL-WT-01319 WEST OF TEAGUE SEGMENT - CIVIL - PLAN AND PROFILE - WT 3650+00 TO WT 3706+00                                                                                                    |
|                  | WEST OF TEAGUE SEGMENT - CIVIL - PLAN AND PROFILE - WT 200100 TO WT 402+00                                                                                   | CVL-WT-01320 WEST OF TEAGUE SEGMENT - CIVIL - PLAN AND PROFILE - WT 3706+00 TO WT 3762+00                                                                                                    |
| -WT-01261        | WEST OF TEAGUE SEGMENT - CIVIL - PLAN AND PROFILE - WT 540100 TO WT 402100                                                                                   | CVL-WT-01321 WEST OF TEAGUE SEGMENT - CIVIL - PLAN AND PROFILE - WT 3762+00 TO WT 3762+00<br>CVL-WT-01321 WEST OF TEAGUE SEGMENT - CIVIL - PLAN AND PROFILE - WT 3762+00 TO WT 3818+00       |
|                  | WEST OF TEAGUE SEGMENT - CIVIL - PLAN                                                                                                                        | CVL-WT-01322 WEST OF TEAGUE SEGMENT - CIVIL - PLAN AND PROFILE - WT 3702+00 TO WT 3810+00<br>CVL-WT-01322 WEST OF TEAGUE SEGMENT - CIVIL - PLAN AND PROFILE - WT 3818+00 TO WT 3874+00       |
| -WT-01201 A      | WEST OF TEAGUE SEGMENT - CIVIL - PLAN<br>WEST OF TEAGUE SEGMENT - CIVIL - PLAN AND PROFILE - WT 458+00 TO WT 514+00                                          | RDY-WT-01322A WEST OF TEAGUE SEGMENT - CIVIL HIGHWAY - PLAN - FM 1566                                                                                                                        |
|                  | WEST OF TEAGUE SEGMENT - CIVIL - PLAN AND PROFILE - WT 436+00 TO WT 514+00                                                                                   | CVL-WT-01322 WEST OF TEAGUE SEGMENT - CIVIL - PLAN AND PROFILE - WT 3874+00 TO WT 3930+00                                                                                                    |
|                  |                                                                                                                                                              | CVL-W1-01323 WEST OF TEAGUE SEGMENT - CIVIL - PLAN AND PROFILE - W1 38/4+00 TO W1 3930+00                                                                                                    |
|                  | WEST OF TEAGUE SEGMENT - CIVIL - PLAN AND PROFILE - WT 570+00 TO WT 626+00                                                                                   | CVL-WT-01324 WEST OF TEAGUE SEGMENT - CIVIL - PLAN AND PROFILE - WT 3930+00 TO WT 3986+00                                                                                                    |
|                  | WEST OF TEAGUE SEGMENT - CIVIL - PLAN AND PROFILE - WT 626+00 TO WT 682+00                                                                                   | CVL-WT-01325 WEST OF TEAGUE SEGMENT - CIVIL - PLAN AND PROFILE - WT 3986+00 TO WT 4042+00                                                                                                    |
|                  | WEST OF TEAGUE SEGMENT - CIVIL - PLAN AND PROFILE - WT 682+00 TO WT 738+00                                                                                   | RDY-WT-01325A WEST OF TEAGUE SEGMENT - CIVIL HIGHWAY - PLAN - CR 995                                                                                                                         |
|                  | WEST OF TEAGUE SEGMENT - CIVIL - PLAN AND PROFILE - WT 738+00 TO WT 794+00                                                                                   | CVL-WT-01326 WEST OF TEAGUE SEGMENT - CIVIL - PLAN AND PROFILE - WT 4042+00 TO WT 4098+00                                                                                                    |
| VT-01267-A       | WEST OF TEAGUE SEGMENT - CIVIL - PLAN                                                                                                                        | CVL-WT-01326-A WEST OF TEAGUE SEGMENT - CIVIL - PLAN                                                                                                                                         |
| WT-01268         | WEST OF TEAGUE SEGMENT - CIVIL - PLAN AND PROFILE - WT 794+00 TO WT 850+00                                                                                   | CVL-WT-01327 WEST OF TEAGUE SEGMENT - CIVIL - PLAN AND PROFILE - WT 4098+00 TO WT 4118+8                                                                                                     |
| WT-01269         | WEST OF TEAGUE SEGMENT - CIVIL - PLAN AND PROFILE - WT 850+00 TO WT 906+00                                                                                   | 2A-3 NAVARRO WEST SEGMENT                                                                                                                                                                    |
| WT-01270         | WEST OF TEAGUE SEGMENT - CIVIL - PLAN AND PROFILE - WT 906+00 TO WT 962+00                                                                                   | CVL-NW-01500 NAVARRO WEST SEGMENT - CIVIL - KEY MAP - SHEET 1 OF 2 - NW 10+00 TO NW 1130-                                                                                                    |
| VT-01270-A       | WEST OF TEAGUE SEGMENT - CIVIL - PLAN                                                                                                                        | CVL-NW-01501 NAVARRO WEST SEGMENT - CIVIL - KEY MAP - SHEET 2 OF 2 - NW 1130+00 TO NW 163                                                                                                    |
|                  | WEST OF TEAGUE SEGMENT - CIVIL - PLAN AND PROFILE - WT 962+00 TO WT 1018+00                                                                                  | CVL-NW-01502 NAVARRO WEST SEGMENT - CIVIL - PLAN AND PROFILE - NW 10+00 TO NW 66+00                                                                                                          |
|                  | WEST OF TEAGUE SEGMENT - CIVIL - PLAN                                                                                                                        | CVL-NW-01503 NAVARRO WEST SEGMENT - CIVIL - PLAN AND PROFILE - NW 16+00 TO NW 00+00<br>CVL-NW-01503 NAVARRO WEST SEGMENT - CIVIL - PLAN AND PROFILE - NW 66+00 TO NW 122+00                  |
|                  | WEST OF TEAGUE SEGMENT - CIVIL - PLAN<br>WEST OF TEAGUE SEGMENT - CIVIL - PLAN AND PROFILE - WT 1018+00 TO WT 1074+00                                        | CVL-NW-01503-A NAVARRO WEST SEGMENT - CIVIL - PLAN AND PROFILE - NW 86+00 TO NW 122+00                                                                                                       |
|                  | WEST OF TEAGUE SEGMENT - CIVIL - PLAN AND PROFILE - WT 1018+00 TO WT 1074+00<br>WEST OF TEAGUE SEGMENT - CIVIL - PLAN AND PROFILE - WT 1074+00 TO WT 1130+00 | CVL-NW-01505-AINAVARRO WEST SEGMENT - CIVIL - PLAN<br>CVL-NW-01504 NAVARRO WEST SEGMENT - CIVIL - PLAN AND PROFILE - NW 122+00 TO NW 178+00                                                  |
| WT 01274         | WEST OF LEAGUE SEGIVIENT - CIVIL - PLAN AND PROFILE - WT 10/4+00 TO WT 1130+00                                                                               |                                                                                                                                                                                              |
| VVI-U1274        | WEST OF TEAGUE SEGMENT - CIVIL - PLAN AND PROFILE - WT 1130+00 TO WT 1186+00                                                                                 | CVL-NW-01505 NAVARRO WEST SEGMENT - CIVIL - PLAN AND PROFILE - NW 178+00 TO NW 234+00                                                                                                        |
| WI-01275         | WEST OF TEAGUE SEGMENT - CIVIL - PLAN AND PROFILE - WT 1186+00 TO WT 1242+00                                                                                 | CVL-NW-01506 NAVARRO WEST SEGMENT - CIVIL - PLAN AND PROFILE - NW 234+00 TO NW 290+00                                                                                                        |
| WT-01276         | WEST OF TEAGUE SEGMENT - CIVIL - PLAN AND PROFILE - WT 1242+00 TO WT 1298+00                                                                                 | CVL-NW-01507 NAVARRO WEST SEGMENT - CIVIL - PLAN AND PROFILE - NW 290+00 TO NW 346+00                                                                                                        |
| WT-01277         | WEST OF TEAGUE SEGMENT - CIVIL - PLAN AND PROFILE - WT 1298+00 TO WT 1354+00                                                                                 | CVL-NW-01507-ANAVARRO WEST SEGMENT - CIVIL - PLAN                                                                                                                                            |
| WT-01278         | WEST OF TEAGUE SEGMENT - CIVIL - PLAN AND PROFILE - WT 1354+00 TO WT 1410+00                                                                                 | CVL-NW-01508 NAVARRO WEST SEGMENT - CIVIL - PLAN AND PROFILE - NW 346+00 TO NW 402+00                                                                                                        |
| WT-01279         | WEST OF TEAGUE SEGMENT - CIVIL - PLAN AND PROFILE - WT 1410+00 TO WT 1466+00                                                                                 | CVL-NW-01509 NAVARRO WEST SEGMENT - CIVIL - PLAN AND PROFILE - NW 402+00 TO NW 458+00                                                                                                        |
| WT-01280         | WEST OF TEAGUE SEGMENT - CIVIL - PLAN AND PROFILE - WT 1466+00 TO WT 1522+00                                                                                 | RDY-NW-01509A NAVARRO WEST SEGMENT - CIVIL HIGHWAY - PLAN - CR 0040                                                                                                                          |
| WT-01281         | WEST OF TEAGUE SEGMENT - CIVIL - PLAN AND PROFILE - WT 1522+00 TO WT 1578+00                                                                                 | CVL-NW-01510 NAVARRO WEST SEGMENT - CIVIL - PLAN AND PROFILE - NW 458+00 TO NW 514+00                                                                                                        |
| WT-01282         | WEST OF TEAGUE SEGMENT - CIVIL - PLAN AND PROFILE - WT 1522-00 TO WT 1534+00                                                                                 | CVL-NW-01511 NAVARRO WEST SEGMENT - CIVIL - PLAN AND PROFILE - NW 5314+00 TO NW 570+00                                                                                                       |
| WT-01283         | WEST OF TEAGUE SEGMENT - CIVIL - PLAN AND PROFILE - WT 1034+00 TO WT 109+00                                                                                  | CVL-NW-01511-A NAVARRO WEST SEGMENT - CIVIL - PLAN                                                                                                                                           |
| WT-01283         | WEST OF TEAGUE SEGMENT - CIVIL - PLAN AND PROFILE - WT 1054+00 TO WT 1050+00<br>WEST OF TEAGUE SEGMENT - CIVIL - PLAN AND PROFILE - WT 1690+00 TO WT 1746+00 | CVL-NW-01512 NAVARRO WEST SEGMENT - CIVIL - PLAN AND PROFILE - NW 570+00 TO NW 626+00                                                                                                        |
| VT 01204         | WEST OF TEAGUE SEGMENT - CIVIL - PLAN AND PROFILE - WT 1690+00 TO WT 1746+00                                                                                 |                                                                                                                                                                                              |
| VI-01264-A       | WEST OF TEAGUE SEGMENT - CIVIL - PLAN                                                                                                                        | RDY-NW-01512A NAVARRO WEST SEGMENT - CIVIL HIGHWAY - PLAN - FM 709                                                                                                                           |
| W1-01285         | WEST OF TEAGUE SEGMENT - CIVIL - PLAN AND PROFILE - WT 1746+00 TO WT 1802+00                                                                                 | CVL-NW-01513 NAVARRO WEST SEGMENT - CIVIL - PLAN AND PROFILE - NW 626+00 TO NW 682+00                                                                                                        |
| W1-01286         | WEST OF TEAGUE SEGMENT - CIVIL - PLAN AND PROFILE - WT 1802+00 TO WT 1858+00                                                                                 | CVL-NW-01514 NAVARRO WEST SEGMENT - CIVIL - PLAN AND PROFILE - NW 682+00 TO NW 738+00                                                                                                        |
| WI-01287         | WEST OF TEAGUE SEGMENT - CIVIL - PLAN AND PROFILE - WT 1858+00 TO WT 1914+00                                                                                 | CVL-NW-01515 NAVARRO WEST SEGMENT - CIVIL - PLAN AND PROFILE - NW 738+00 TO NW 794+00                                                                                                        |
| WT-01288         | WEST OF TEAGUE SEGMENT - CIVIL - PLAN AND PROFILE - WT 1914+00 TO WT 1970+00                                                                                 | CVL-NW-01516 NAVARRO WEST SEGMENT - CIVIL - PLAN AND PROFILE - NW 794+00 TO NW 850+00                                                                                                        |
| WT-01289         | WEST OF TEAGUE SEGMENT - CIVIL - PLAN AND PROFILE - WT 1970+00 TO WT 2026+00                                                                                 | CVL-NW-01517 NAVARRO WEST SEGMENT - CIVIL - PLAN AND PROFILE - NW 850+00 TO NW 906+00                                                                                                        |
| WT-01290         | WEST OF TEAGUE SEGMENT - CIVIL - PLAN AND PROFILE - WT 2026+00 TO WT 2082+00                                                                                 | CVL-NW-01517-A NAVARRO WEST SEGMENT - CIVIL - PLAN                                                                                                                                           |
| WT-01291         | WEST OF TEAGUE SEGMENT - CIVIL - PLAN AND PROFILE - WT 2082+00 TO WT 2138+00                                                                                 | CVL-NW-01518 NAVARRO WEST SEGMENT - CIVIL - PLAN AND PROFILE - NW 906+00 TO NW 962+00                                                                                                        |
| WT-01292         | WEST OF TEAGUE SEGMENT - CIVIL - PLAN AND PROFILE - WT 2138+00 TO WT 2194+00                                                                                 | CVL-NW-01519 NAVARRO WEST SEGMENT - CIVIL - PLAN AND PROFILE - NW 962+00 TO NW 1018+00                                                                                                       |
| WT-01293         | WEST OF TEAGUE SEGMENT - CIVIL - PLAN AND PROFILE - WT 2194+00 TO WT 2250+00                                                                                 | CVL-NW-01520 NAVARRO WEST SEGMENT - CIVIL - PLAN AND PROFILE - NW 1018+00 TO NW 1074+00                                                                                                      |
|                  | WEST OF TEAGUE SEGMENT - CIVIL - PLAN AND PROFILE - WT 2250+00 TO WT 2250+00                                                                                 | CVL-NW-01521 NAVARRO WEST SEGMENT - CIVIL - PLAN AND PROFILE - NW 1016100 TO NW 1004100                                                                                                      |
|                  | WEST OF TEAGUE SEGMENT - CIVIL HIGHWAY - PLAN - FM 1512                                                                                                      | CVL-NW-01521 NAVARKO WEST SEGMENT - CIVIL - PLAN AND PROFILE - NW 1074+00 TO NW 1130+00<br>CVL-NW-01522 NAVARRO WEST SEGMENT - CIVIL - PLAN AND PROFILE - NW 1130+00 TO NW 1186+00           |
|                  | WEST OF TEAGUE SEGMENT - CIVIL HIGHWAT - PLAN - PM 1512<br>WEST OF TEAGUE SEGMENT - CIVIL - PLAN AND PROFILE - WT 2306+00 TO WT 2362+00                      | CVL-NW-01322 NAVARRO WEST SEGMENT - CIVIL - PLAN AND PROFILE - NW 1130+00 TO NW 1180+00<br>CVL-NW-01523 NAVARRO WEST SEGMENT - CIVIL - PLAN AND PROFILE - NW 1186+00 TO NW 1242+00           |
| T 01205 A        | WEST OF TEAGUE SEGMENT - CIVIL - PLAN AND PROFILE - WT 2306+00 TO WT 2362+00<br>WEST OF TEAGUE SEGMENT - CIVIL - PLAN                                        | CVL IVV 01322 A NAVADDO WEST SEGVIENT - CIVIL - PLAN AND PROFILE - NW 1186+00 TO NW 1242+00                                                                                                  |
| MT 01200         | WEST OF TEACUE SEGMENT - CIVIL - PLAN AND DDOFUE - METOCOLO DO TO METOCICO - CO                                                                              | CVL-NW-01523-A NAVARRO WEST SEGMENT - CIVIL - PLAN                                                                                                                                           |
| WT 01207         | WEST OF TEAGUE SEGMENT - CIVIL - PLAN AND PROFILE - WT 2362+00 TO WT 2418+00                                                                                 | CVL-NW-01524 NAVARRO WEST SEGMENT - CIVIL - PLAN AND PROFILE - NW 1242+00 TO NW 1298+00                                                                                                      |
| <u>vv1-01297</u> | WEST OF TEAGUE SEGMENT - CIVIL - PLAN AND PROFILE - WT 2418+00 TO WT 2474+00                                                                                 | CVL-NW-01525 NAVARRO WEST SEGMENT - CIVIL - PLAN AND PROFILE - NW 1298+00 TO NW 1354+00                                                                                                      |
|                  | WEST OF TEAGUE SEGMENT - CIVIL - PLAN                                                                                                                        | CVL-NW-01526 NAVARRO WEST SEGMENT - CIVIL - PLAN AND PROFILE - NW 1354+00 TO NW 1410+00                                                                                                      |
| WT-01298         | WEST OF TEAGUE SEGMENT - CIVIL - PLAN AND PROFILE - WT 2474+00 TO WT 2530+00                                                                                 | CVL-NW-01527 NAVARRO WEST SEGMENT - CIVIL - PLAN AND PROFILE - NW 1410+00 TO NW 1466+00                                                                                                      |
| NT-01299         | WEST OF TEAGUE SEGMENT - CIVIL - PLAN AND PROFILE - WT 2530+00 TO WT 2586+00                                                                                 | RDY-NW-01527A NAVARRO WEST SEGMENT - CIVIL HIGHWAY - PLAN - CR 1300                                                                                                                          |
| <i>N</i> T-01300 | WEST OF TEAGUE SEGMENT - CIVIL - PLAN AND PROFILE - WT 2586+00 TO WT 2642+00                                                                                 | CVL-NW-01528 NAVARRO WEST SEGMENT - CIVIL - PLAN AND PROFILE - NW 1466+00 TO NW 1522+00                                                                                                      |
| NT-01301         | WEST OF TEAGUE SEGMENT - CIVIL - PLAN AND PROFILE - WT 2642+00 TO WT 2698+00                                                                                 | CVL-NW-01529 NAVARRO WEST SEGMENT - CIVIL - PLAN AND PROFILE - NW 1522+00 TO NW 1578+00                                                                                                      |
| NT-01302         | WEST OF TEAGUE SEGMENT - CIVIL - PLAN AND PROFILE - WT 2698+00 TO WT 2754+00                                                                                 | CVL-NW-01530 NAVARRO WEST SEGMENT - CIVIL - PLAN AND PROFILE - NW 1522-00 TO NW 1534-00                                                                                                      |
|                  | WEST OF TEAGUE SEGMENT - CIVIL - PLAN                                                                                                                        | CVL-NW-01531 NAVARRO WEST SEGMENT - CIVIL - PLAN AND PROFILE - NW 1575100 TO NW 1634+100<br>CVL-NW-01531 NAVARRO WEST SEGMENT - CIVIL - PLAN AND PROFILE - NW 1634+00 TO NW 1638+12          |
|                  | WEST OF TEAGUE SEGMENT - CIVIL - PLAN<br>WEST OF TEAGUE SEGMENT - CIVIL - PLAN AND PROFILE - WT 2754+00 TO WT 2810+00                                        | 2A-4 ELLIS WEST SEGMENT                                                                                                                                                                      |
| WT-01304         | WEST OF TEAGUE SEGMENT - CIVIL - PLAN AND PROFILE - WT 2734+00 TO WT 2810+00<br>WEST OF TEAGUE SEGMENT - CIVIL - PLAN AND PROFILE - WT 2810+00 TO WT 2866+00 | CVL-EW-01700 ELLIS WEST SEGMENT - CIVIL - KEY MAP - SHEET 1 OF 2 - EW 10+00 TO EW 1130+00                                                                                                    |
| WT-01205         | WEST OF TEAGUE SEGMENT - CIVIL - PLAN AND PROFILE - WT 2810+00 TO WT 2800+00<br>WEST OF TEAGUE SEGMENT - CIVIL - PLAN AND PROFILE - WT 2866+00 TO WT 2922+00 | CVL-EW-01700   ELLIS WEST SEGMENT - CIVIL - KEY MAP - SHEET 1 OF 2 - EW 10+00 TO EW 1130+00<br>CVL-EW-01701   ELLIS WEST SEGMENT - CIVIL - KEY MAP - SHEET 2 OF 2 - EW 1130+00 TO EW 1246+26 |
| NT_01202         | WEST OF TEACHE SECMENT - CIVIL - PLAN AND PROFILE - WT 2000+00 TO WT 2022+00                                                                                 |                                                                                                                                                                                              |
| 01207            | WEST OF TEAGUE SEGMENT - CIVIL - PLAN AND PROFILE - WT 2922+00 TO WT 2978+00                                                                                 | CVL-EW-01702 ELLIS WEST SEGMENT - CIVIL - PLAN AND PROFILE - EW 10+00 TO EW 66+00                                                                                                            |
| VVI-U13U/        | WEST OF TEAGUE SEGMENT - CIVIL - PLAN AND PROFILE - WT 2978+00 TO WT 3034+00                                                                                 | RDY-EW-01702A ELLIS WEST SEGMENT - CIVIL HIGHWAY - PLAN - FM 984                                                                                                                             |
| vv1-01308        | WEST OF TEAGUE SEGMENT - CIVIL - PLAN AND PROFILE - WT 3034+00 TO WT 3090+00                                                                                 | CVL-EW-01703 ELLIS WEST SEGMENT - CIVIL - PLAN AND PROFILE - EW 66+00 TO EW 122+00                                                                                                           |
| WT-01309         | WEST OF TEAGUE SEGMENT - CIVIL - PLAN AND PROFILE - WT 3090+00 TO WT 3146+00                                                                                 | CVL-EW-01704 ELLIS WEST SEGMENT - CIVIL - PLAN AND PROFILE - EW 122+00 TO EW 178+00                                                                                                          |
| WT-01310         | WEST OF TEAGUE SEGMENT - CIVIL - PLAN AND PROFILE - WT 3146+00 TO WT 3202+00                                                                                 | CVL-EW-01705 ELLIS WEST SEGMENT - CIVIL - PLAN AND PROFILE - EW 178+00 TO EW 234+00                                                                                                          |
| WT-01311         | WEST OF TEAGUE SEGMENT - CIVIL - PLAN AND PROFILE - WT 3202+00 TO WT 3258+00                                                                                 | CVL-EW-01706 ELLIS WEST SEGMENT - CIVIL - PLAN AND PROFILE - EW 234+00 TO EW 290+00                                                                                                          |
| WT-01312         | WEST OF TEAGUE SEGMENT - CIVIL - PLAN AND PROFILE - WT 3258+00 TO WT 3314+00                                                                                 | RDY-EW-01706A ELLIS WEST SEGMENT - CIVIL HIGHWAY - PLAN - BACAK ROAD                                                                                                                         |
|                  | WEST OF TEAGUE SEGMENT - CIVIL - PLAN AND PROFILE - WT 3314+00 TO WT 3370+00                                                                                 | CVL-EW-01707 ELLIS WEST SEGMENT - CIVIL - PLAN AND PROFILE - EW 290+00 TO EW 346+00                                                                                                          |
|                  |                                                                                                                                                              |                                                                                                                                                                                              |
|                  | WEST OF TEAGUE SEGMENT - CIVIL - PLAN AND PROFILE - WT 3370+00 TO WT 3426+00                                                                                 | CVL-EW-01708 ELLIS WEST SEGMENT - CIVIL - PLAN AND PROFILE - EW 346+00 TO EW 402+00                                                                                                          |