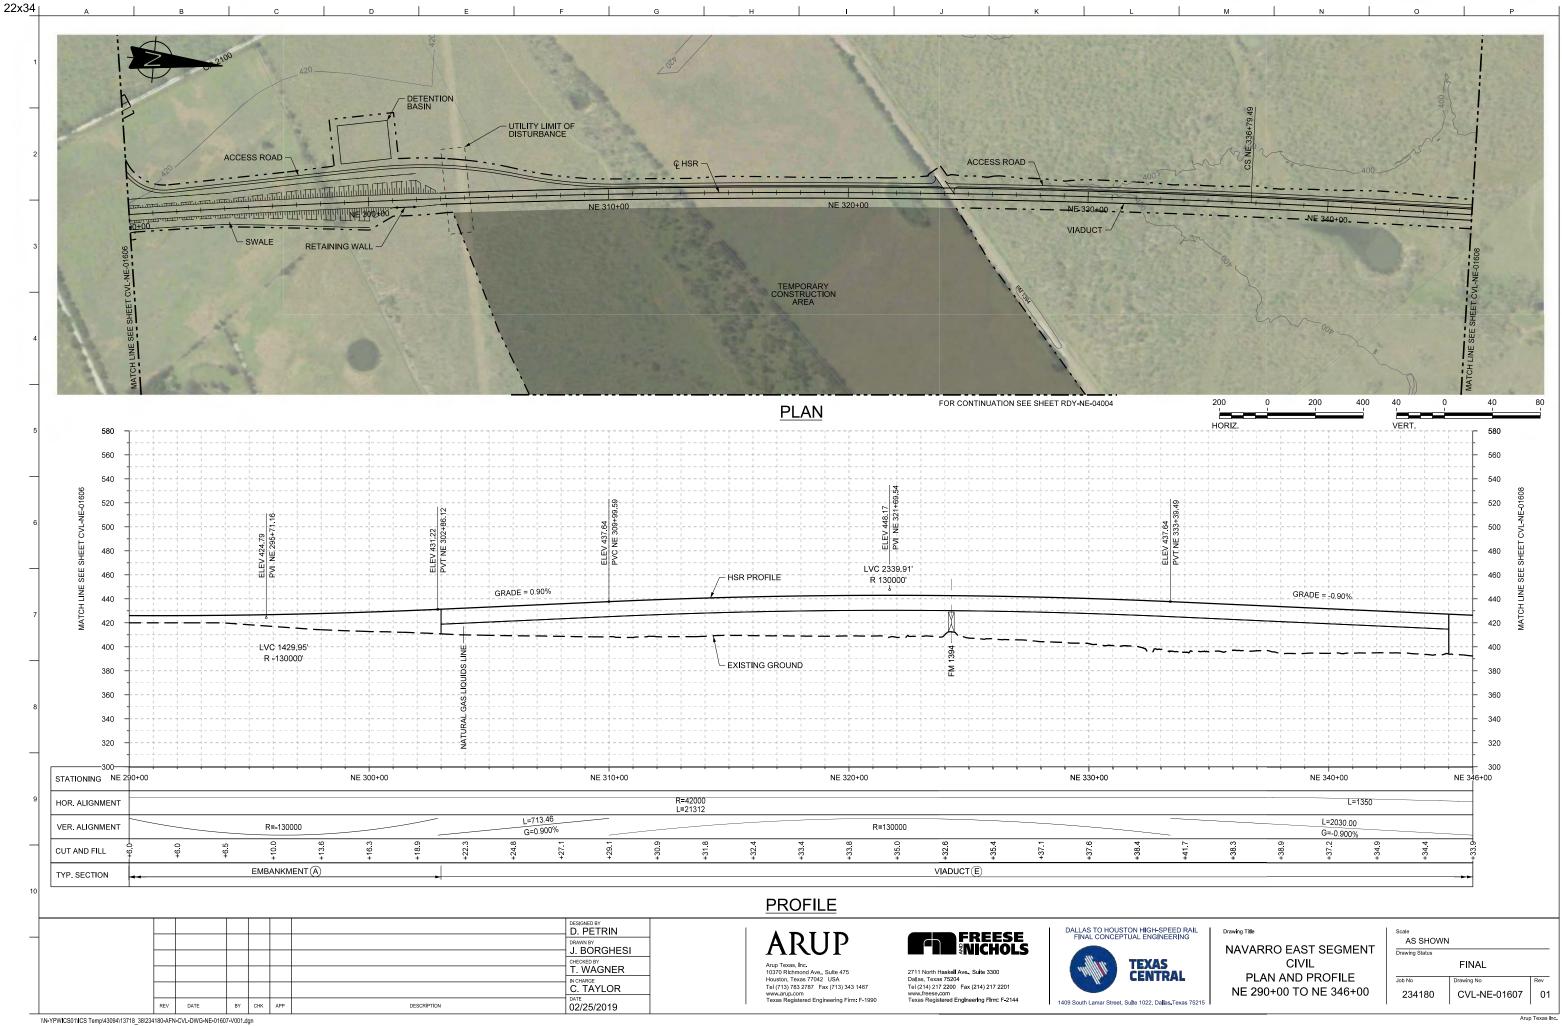

#### . . .

| AWING NO.        | DRAWING DESCRIPTIONS                                                                                                                                         | DRAWING NO. DRAWING DESCRIPTIONS                                                                                                                                                             |
|------------------|--------------------------------------------------------------------------------------------------------------------------------------------------------------|----------------------------------------------------------------------------------------------------------------------------------------------------------------------------------------------|
|                  | 2A-2 WEST OF TEAGUE SEGMENT                                                                                                                                  | 2A-2 WEST OF TEAGUE SEGMENT                                                                                                                                                                  |
|                  | WEST OF TEAGUE SEGMENT - CIVIL - KEY MAP - SHEET 4 OF 4 - WT 3370+00 TO WT 4118+87                                                                           | CVL-WT-01314-A WEST OF TEAGUE SEGMENT - CIVIL - PLAN                                                                                                                                         |
| 'L-WT-01254      | WEST OF TEAGUE SEGMENT - CIVIL - PLAN AND PROFILE - WT 10+00 TO WT 66+00                                                                                     | CVL-WT-01315 WEST OF TEAGUE SEGMENT - CIVIL - PLAN AND PROFILE - WT 3426+00 TO WT 3482+00                                                                                                    |
| L-WT-01255       | WEST OF TEAGUE SEGMENT - CIVIL - PLAN AND PROFILE - WT 66+00 TO WT 122+00                                                                                    | CVL-WT-01315-A WEST OF TEAGUE SEGMENT - CIVIL - PLAN                                                                                                                                         |
| L-WT-01256       | WEST OF TEAGUE SEGMENT - CIVIL - PLAN AND PROFILE - WT 122+00 TO WT 178+00                                                                                   | CVL-WT-01316 WEST OF TEAGUE SEGMENT - CIVIL - PLAN AND PROFILE - WT 3482+00 TO WT 3538+00                                                                                                    |
| WT-01257         | WEST OF TEAGUE SEGMENT - CIVIL - PLAN AND PROFILE - WT 178+00 TO WT 234+00                                                                                   | CVL-WT-01317 WEST OF TEAGUE SEGMENT - CIVIL - PLAN AND PROFILE - WT 3538+00 TO WT 3594+00                                                                                                    |
| L-WT-01258       | WEST OF TEAGUE SEGMENT - CIVIL - PLAN AND PROFILE - WT 234+00 TO WT 290+00                                                                                   | CVL-WT-01318 WEST OF TEAGUE SEGMENT - CIVIL - PLAN AND PROFILE - WT 3594+00 TO WT 3650+00                                                                                                    |
| WT-01259         | WEST OF TEAGUE SEGMENT - CIVIL - PLAN AND PROFILE - WT 290+00 TO WT 346+00                                                                                   | CVL-WT-01319 WEST OF TEAGUE SEGMENT - CIVIL - PLAN AND PROFILE - WT 3650+00 TO WT 3706+00                                                                                                    |
|                  | WEST OF TEAGUE SEGMENT - CIVIL - PLAN AND PROFILE - WT 200100 TO WT 402+00                                                                                   | CVL-WT-01320 WEST OF TEAGUE SEGMENT - CIVIL - PLAN AND PROFILE - WT 3706+00 TO WT 3762+00                                                                                                    |
| -WT-01261        | WEST OF TEAGUE SEGMENT - CIVIL - PLAN AND PROFILE - WT 540100 TO WT 402100                                                                                   | CVL-WT-01321 WEST OF TEAGUE SEGMENT - CIVIL - PLAN AND PROFILE - WT 3762+00 TO WT 3762+00<br>CVL-WT-01321 WEST OF TEAGUE SEGMENT - CIVIL - PLAN AND PROFILE - WT 3762+00 TO WT 3818+00       |
|                  | WEST OF TEAGUE SEGMENT - CIVIL - PLAN                                                                                                                        | CVL-WT-01322 WEST OF TEAGUE SEGMENT - CIVIL - PLAN AND PROFILE - WT 3702+00 TO WT 3810+00<br>CVL-WT-01322 WEST OF TEAGUE SEGMENT - CIVIL - PLAN AND PROFILE - WT 3818+00 TO WT 3874+00       |
| -WT-01201 A      | WEST OF TEAGUE SEGMENT - CIVIL - PLAN<br>WEST OF TEAGUE SEGMENT - CIVIL - PLAN AND PROFILE - WT 458+00 TO WT 514+00                                          | RDY-WT-01322A WEST OF TEAGUE SEGMENT - CIVIL HIGHWAY - PLAN - FM 1566                                                                                                                        |
|                  | WEST OF TEAGUE SEGMENT - CIVIL - PLAN AND PROFILE - WT 436+00 TO WT 514+00                                                                                   | CVL-WT-01322 WEST OF TEAGUE SEGMENT - CIVIL - PLAN AND PROFILE - WT 3874+00 TO WT 3930+00                                                                                                    |
|                  |                                                                                                                                                              | CVL-W1-01323 WEST OF TEAGUE SEGMENT - CIVIL - PLAN AND PROFILE - W1 38/4+00 TO W1 3930+00                                                                                                    |
|                  | WEST OF TEAGUE SEGMENT - CIVIL - PLAN AND PROFILE - WT 570+00 TO WT 626+00                                                                                   | CVL-WT-01324 WEST OF TEAGUE SEGMENT - CIVIL - PLAN AND PROFILE - WT 3930+00 TO WT 3986+00                                                                                                    |
|                  | WEST OF TEAGUE SEGMENT - CIVIL - PLAN AND PROFILE - WT 626+00 TO WT 682+00                                                                                   | CVL-WT-01325 WEST OF TEAGUE SEGMENT - CIVIL - PLAN AND PROFILE - WT 3986+00 TO WT 4042+00                                                                                                    |
|                  | WEST OF TEAGUE SEGMENT - CIVIL - PLAN AND PROFILE - WT 682+00 TO WT 738+00                                                                                   | RDY-WT-01325A WEST OF TEAGUE SEGMENT - CIVIL HIGHWAY - PLAN - CR 995                                                                                                                         |
|                  | WEST OF TEAGUE SEGMENT - CIVIL - PLAN AND PROFILE - WT 738+00 TO WT 794+00                                                                                   | CVL-WT-01326 WEST OF TEAGUE SEGMENT - CIVIL - PLAN AND PROFILE - WT 4042+00 TO WT 4098+00                                                                                                    |
| VT-01267-A       | WEST OF TEAGUE SEGMENT - CIVIL - PLAN                                                                                                                        | CVL-WT-01326-A WEST OF TEAGUE SEGMENT - CIVIL - PLAN                                                                                                                                         |
| WT-01268         | WEST OF TEAGUE SEGMENT - CIVIL - PLAN AND PROFILE - WT 794+00 TO WT 850+00                                                                                   | CVL-WT-01327 WEST OF TEAGUE SEGMENT - CIVIL - PLAN AND PROFILE - WT 4098+00 TO WT 4118+8                                                                                                     |
| WT-01269         | WEST OF TEAGUE SEGMENT - CIVIL - PLAN AND PROFILE - WT 850+00 TO WT 906+00                                                                                   | 2A-3 NAVARRO WEST SEGMENT                                                                                                                                                                    |
| WT-01270         | WEST OF TEAGUE SEGMENT - CIVIL - PLAN AND PROFILE - WT 906+00 TO WT 962+00                                                                                   | CVL-NW-01500 NAVARRO WEST SEGMENT - CIVIL - KEY MAP - SHEET 1 OF 2 - NW 10+00 TO NW 1130-                                                                                                    |
| VT-01270-A       | WEST OF TEAGUE SEGMENT - CIVIL - PLAN                                                                                                                        | CVL-NW-01501 NAVARRO WEST SEGMENT - CIVIL - KEY MAP - SHEET 2 OF 2 - NW 1130+00 TO NW 163                                                                                                    |
|                  | WEST OF TEAGUE SEGMENT - CIVIL - PLAN AND PROFILE - WT 962+00 TO WT 1018+00                                                                                  | CVL-NW-01502 NAVARRO WEST SEGMENT - CIVIL - PLAN AND PROFILE - NW 10+00 TO NW 66+00                                                                                                          |
|                  | WEST OF TEAGUE SEGMENT - CIVIL - PLAN                                                                                                                        | CVL-NW-01503 NAVARRO WEST SEGMENT - CIVIL - PLAN AND PROFILE - NW 16+00 TO NW 00+00<br>CVL-NW-01503 NAVARRO WEST SEGMENT - CIVIL - PLAN AND PROFILE - NW 66+00 TO NW 122+00                  |
|                  | WEST OF TEAGUE SEGMENT - CIVIL - PLAN<br>WEST OF TEAGUE SEGMENT - CIVIL - PLAN AND PROFILE - WT 1018+00 TO WT 1074+00                                        | CVL-NW-01503-A NAVARRO WEST SEGMENT - CIVIL - PLAN AND PROFILE - NW 86+00 TO NW 122+00                                                                                                       |
|                  | WEST OF TEAGUE SEGMENT - CIVIL - PLAN AND PROFILE - WT 1018+00 TO WT 1074+00<br>WEST OF TEAGUE SEGMENT - CIVIL - PLAN AND PROFILE - WT 1074+00 TO WT 1130+00 | CVL-NW-01505-AINAVARRO WEST SEGMENT - CIVIL - PLAN<br>CVL-NW-01504 NAVARRO WEST SEGMENT - CIVIL - PLAN AND PROFILE - NW 122+00 TO NW 178+00                                                  |
| WT 01274         | WEST OF LEAGUE SEGIVIENT - CIVIL - PLAN AND PROFILE - WT 10/4+00 TO WT 1130+00                                                                               |                                                                                                                                                                                              |
| VVI-U1274        | WEST OF TEAGUE SEGMENT - CIVIL - PLAN AND PROFILE - WT 1130+00 TO WT 1186+00                                                                                 | CVL-NW-01505 NAVARRO WEST SEGMENT - CIVIL - PLAN AND PROFILE - NW 178+00 TO NW 234+00                                                                                                        |
| WI-01275         | WEST OF TEAGUE SEGMENT - CIVIL - PLAN AND PROFILE - WT 1186+00 TO WT 1242+00                                                                                 | CVL-NW-01506 NAVARRO WEST SEGMENT - CIVIL - PLAN AND PROFILE - NW 234+00 TO NW 290+00                                                                                                        |
| WT-01276         | WEST OF TEAGUE SEGMENT - CIVIL - PLAN AND PROFILE - WT 1242+00 TO WT 1298+00                                                                                 | CVL-NW-01507 NAVARRO WEST SEGMENT - CIVIL - PLAN AND PROFILE - NW 290+00 TO NW 346+00                                                                                                        |
| WT-01277         | WEST OF TEAGUE SEGMENT - CIVIL - PLAN AND PROFILE - WT 1298+00 TO WT 1354+00                                                                                 | CVL-NW-01507-ANAVARRO WEST SEGMENT - CIVIL - PLAN                                                                                                                                            |
| WT-01278         | WEST OF TEAGUE SEGMENT - CIVIL - PLAN AND PROFILE - WT 1354+00 TO WT 1410+00                                                                                 | CVL-NW-01508 NAVARRO WEST SEGMENT - CIVIL - PLAN AND PROFILE - NW 346+00 TO NW 402+00                                                                                                        |
| WT-01279         | WEST OF TEAGUE SEGMENT - CIVIL - PLAN AND PROFILE - WT 1410+00 TO WT 1466+00                                                                                 | CVL-NW-01509 NAVARRO WEST SEGMENT - CIVIL - PLAN AND PROFILE - NW 402+00 TO NW 458+00                                                                                                        |
| WT-01280         | WEST OF TEAGUE SEGMENT - CIVIL - PLAN AND PROFILE - WT 1466+00 TO WT 1522+00                                                                                 | RDY-NW-01509A NAVARRO WEST SEGMENT - CIVIL HIGHWAY - PLAN - CR 0040                                                                                                                          |
| WT-01281         | WEST OF TEAGUE SEGMENT - CIVIL - PLAN AND PROFILE - WT 1522+00 TO WT 1578+00                                                                                 | CVL-NW-01510 NAVARRO WEST SEGMENT - CIVIL - PLAN AND PROFILE - NW 458+00 TO NW 514+00                                                                                                        |
| WT-01282         | WEST OF TEAGUE SEGMENT - CIVIL - PLAN AND PROFILE - WT 1522-00 TO WT 1534+00                                                                                 | CVL-NW-01511 NAVARRO WEST SEGMENT - CIVIL - PLAN AND PROFILE - NW 5314+00 TO NW 570+00                                                                                                       |
| WT-01283         | WEST OF TEAGUE SEGMENT - CIVIL - PLAN AND PROFILE - WT 1034+00 TO WT 109+00                                                                                  | CVL-NW-01511-A NAVARRO WEST SEGMENT - CIVIL - PLAN                                                                                                                                           |
| WT-01283         | WEST OF TEAGUE SEGMENT - CIVIL - PLAN AND PROFILE - WT 1054+00 TO WT 1050+00<br>WEST OF TEAGUE SEGMENT - CIVIL - PLAN AND PROFILE - WT 1690+00 TO WT 1746+00 | CVL-NW-01512 NAVARRO WEST SEGMENT - CIVIL - PLAN AND PROFILE - NW 570+00 TO NW 626+00                                                                                                        |
| VT 01204         | WEST OF TEAGUE SEGMENT - CIVIL - PLAN AND PROFILE - WT 1690+00 TO WT 1746+00                                                                                 |                                                                                                                                                                                              |
| VI-01264-A       | WEST OF TEAGUE SEGMENT - CIVIL - PLAN                                                                                                                        | RDY-NW-01512A NAVARRO WEST SEGMENT - CIVIL HIGHWAY - PLAN - FM 709                                                                                                                           |
| W1-01285         | WEST OF TEAGUE SEGMENT - CIVIL - PLAN AND PROFILE - WT 1746+00 TO WT 1802+00                                                                                 | CVL-NW-01513 NAVARRO WEST SEGMENT - CIVIL - PLAN AND PROFILE - NW 626+00 TO NW 682+00                                                                                                        |
| W1-01286         | WEST OF TEAGUE SEGMENT - CIVIL - PLAN AND PROFILE - WT 1802+00 TO WT 1858+00                                                                                 | CVL-NW-01514 NAVARRO WEST SEGMENT - CIVIL - PLAN AND PROFILE - NW 682+00 TO NW 738+00                                                                                                        |
| WI-01287         | WEST OF TEAGUE SEGMENT - CIVIL - PLAN AND PROFILE - WT 1858+00 TO WT 1914+00                                                                                 | CVL-NW-01515 NAVARRO WEST SEGMENT - CIVIL - PLAN AND PROFILE - NW 738+00 TO NW 794+00                                                                                                        |
| WT-01288         | WEST OF TEAGUE SEGMENT - CIVIL - PLAN AND PROFILE - WT 1914+00 TO WT 1970+00                                                                                 | CVL-NW-01516 NAVARRO WEST SEGMENT - CIVIL - PLAN AND PROFILE - NW 794+00 TO NW 850+00                                                                                                        |
| WT-01289         | WEST OF TEAGUE SEGMENT - CIVIL - PLAN AND PROFILE - WT 1970+00 TO WT 2026+00                                                                                 | CVL-NW-01517 NAVARRO WEST SEGMENT - CIVIL - PLAN AND PROFILE - NW 850+00 TO NW 906+00                                                                                                        |
| WT-01290         | WEST OF TEAGUE SEGMENT - CIVIL - PLAN AND PROFILE - WT 2026+00 TO WT 2082+00                                                                                 | CVL-NW-01517-A NAVARRO WEST SEGMENT - CIVIL - PLAN                                                                                                                                           |
| WT-01291         | WEST OF TEAGUE SEGMENT - CIVIL - PLAN AND PROFILE - WT 2082+00 TO WT 2138+00                                                                                 | CVL-NW-01518 NAVARRO WEST SEGMENT - CIVIL - PLAN AND PROFILE - NW 906+00 TO NW 962+00                                                                                                        |
| WT-01292         | WEST OF TEAGUE SEGMENT - CIVIL - PLAN AND PROFILE - WT 2138+00 TO WT 2194+00                                                                                 | CVL-NW-01519 NAVARRO WEST SEGMENT - CIVIL - PLAN AND PROFILE - NW 962+00 TO NW 1018+00                                                                                                       |
| WT-01293         | WEST OF TEAGUE SEGMENT - CIVIL - PLAN AND PROFILE - WT 2194+00 TO WT 2250+00                                                                                 | CVL-NW-01520 NAVARRO WEST SEGMENT - CIVIL - PLAN AND PROFILE - NW 1018+00 TO NW 1074+00                                                                                                      |
|                  | WEST OF TEAGUE SEGMENT - CIVIL - PLAN AND PROFILE - WT 2250+00 TO WT 2250+00                                                                                 | CVL-NW-01521 NAVARRO WEST SEGMENT - CIVIL - PLAN AND PROFILE - NW 1016100 TO NW 1004100                                                                                                      |
|                  | WEST OF TEAGUE SEGMENT - CIVIL HIGHWAY - PLAN - FM 1512                                                                                                      | CVL-NW-01521 NAVARKO WEST SEGMENT - CIVIL - PLAN AND PROFILE - NW 1074+00 TO NW 1130+00<br>CVL-NW-01522 NAVARRO WEST SEGMENT - CIVIL - PLAN AND PROFILE - NW 1130+00 TO NW 1186+00           |
|                  | WEST OF TEAGUE SEGMENT - CIVIL HIGHWAT - PLAN - PM 1512<br>WEST OF TEAGUE SEGMENT - CIVIL - PLAN AND PROFILE - WT 2306+00 TO WT 2362+00                      | CVL-NW-01322 NAVARRO WEST SEGMENT - CIVIL - PLAN AND PROFILE - NW 1130+00 TO NW 1180+00<br>CVL-NW-01523 NAVARRO WEST SEGMENT - CIVIL - PLAN AND PROFILE - NW 1186+00 TO NW 1242+00           |
| T 01205 A        | WEST OF TEAGUE SEGMENT - CIVIL - PLAN AND PROFILE - WT 2306+00 TO WT 2362+00<br>WEST OF TEAGUE SEGMENT - CIVIL - PLAN                                        | CVL IVV 01322 A NAVADDO WEST SEGVIENT - CIVIL - PLAN AND PROFILE - NW 1186+00 TO NW 1242+00                                                                                                  |
| MT 01200         | WEST OF TEACUE SEGMENT - CIVIL - PLAN AND DDOFUE - METOCOLO DO TO METOCICO - CO                                                                              | CVL-NW-01523-A NAVARRO WEST SEGMENT - CIVIL - PLAN                                                                                                                                           |
| WT 01207         | WEST OF TEAGUE SEGMENT - CIVIL - PLAN AND PROFILE - WT 2362+00 TO WT 2418+00                                                                                 | CVL-NW-01524 NAVARRO WEST SEGMENT - CIVIL - PLAN AND PROFILE - NW 1242+00 TO NW 1298+00                                                                                                      |
| <u>vv1-01297</u> | WEST OF TEAGUE SEGMENT - CIVIL - PLAN AND PROFILE - WT 2418+00 TO WT 2474+00                                                                                 | CVL-NW-01525 NAVARRO WEST SEGMENT - CIVIL - PLAN AND PROFILE - NW 1298+00 TO NW 1354+00                                                                                                      |
|                  | WEST OF TEAGUE SEGMENT - CIVIL - PLAN                                                                                                                        | CVL-NW-01526 NAVARRO WEST SEGMENT - CIVIL - PLAN AND PROFILE - NW 1354+00 TO NW 1410+00                                                                                                      |
| WT-01298         | WEST OF TEAGUE SEGMENT - CIVIL - PLAN AND PROFILE - WT 2474+00 TO WT 2530+00                                                                                 | CVL-NW-01527 NAVARRO WEST SEGMENT - CIVIL - PLAN AND PROFILE - NW 1410+00 TO NW 1466+00                                                                                                      |
| NT-01299         | WEST OF TEAGUE SEGMENT - CIVIL - PLAN AND PROFILE - WT 2530+00 TO WT 2586+00                                                                                 | RDY-NW-01527A NAVARRO WEST SEGMENT - CIVIL HIGHWAY - PLAN - CR 1300                                                                                                                          |
| <i>N</i> T-01300 | WEST OF TEAGUE SEGMENT - CIVIL - PLAN AND PROFILE - WT 2586+00 TO WT 2642+00                                                                                 | CVL-NW-01528 NAVARRO WEST SEGMENT - CIVIL - PLAN AND PROFILE - NW 1466+00 TO NW 1522+00                                                                                                      |
| NT-01301         | WEST OF TEAGUE SEGMENT - CIVIL - PLAN AND PROFILE - WT 2642+00 TO WT 2698+00                                                                                 | CVL-NW-01529 NAVARRO WEST SEGMENT - CIVIL - PLAN AND PROFILE - NW 1522+00 TO NW 1578+00                                                                                                      |
| NT-01302         | WEST OF TEAGUE SEGMENT - CIVIL - PLAN AND PROFILE - WT 2698+00 TO WT 2754+00                                                                                 | CVL-NW-01530 NAVARRO WEST SEGMENT - CIVIL - PLAN AND PROFILE - NW 1522-00 TO NW 1534-00                                                                                                      |
|                  | WEST OF TEAGUE SEGMENT - CIVIL - PLAN                                                                                                                        | CVL-NW-01531 NAVARRO WEST SEGMENT - CIVIL - PLAN AND PROFILE - NW 1575100 TO NW 1634+100<br>CVL-NW-01531 NAVARRO WEST SEGMENT - CIVIL - PLAN AND PROFILE - NW 1634+00 TO NW 1638+12          |
|                  | WEST OF TEAGUE SEGMENT - CIVIL - PLAN<br>WEST OF TEAGUE SEGMENT - CIVIL - PLAN AND PROFILE - WT 2754+00 TO WT 2810+00                                        | 2A-4 ELLIS WEST SEGMENT                                                                                                                                                                      |
| WT-01304         | WEST OF TEAGUE SEGMENT - CIVIL - PLAN AND PROFILE - WT 2734+00 TO WT 2810+00<br>WEST OF TEAGUE SEGMENT - CIVIL - PLAN AND PROFILE - WT 2810+00 TO WT 2866+00 | CVL-EW-01700 ELLIS WEST SEGMENT - CIVIL - KEY MAP - SHEET 1 OF 2 - EW 10+00 TO EW 1130+00                                                                                                    |
| WT-01205         | WEST OF TEAGUE SEGMENT - CIVIL - PLAN AND PROFILE - WT 2810+00 TO WT 2800+00<br>WEST OF TEAGUE SEGMENT - CIVIL - PLAN AND PROFILE - WT 2866+00 TO WT 2922+00 | CVL-EW-01700   ELLIS WEST SEGMENT - CIVIL - KEY MAP - SHEET 1 OF 2 - EW 10+00 TO EW 1130+00<br>CVL-EW-01701   ELLIS WEST SEGMENT - CIVIL - KEY MAP - SHEET 2 OF 2 - EW 1130+00 TO EW 1246+26 |
| NT_01202         | WEST OF TEACHE SECMENT - CIVIL - PLAN AND PROFILE - WT 2000+00 TO WT 2022+00                                                                                 |                                                                                                                                                                                              |
| 01207            | WEST OF TEAGUE SEGMENT - CIVIL - PLAN AND PROFILE - WT 2922+00 TO WT 2978+00                                                                                 | CVL-EW-01702 ELLIS WEST SEGMENT - CIVIL - PLAN AND PROFILE - EW 10+00 TO EW 66+00                                                                                                            |
| VVI-U13U/        | WEST OF TEAGUE SEGMENT - CIVIL - PLAN AND PROFILE - WT 2978+00 TO WT 3034+00                                                                                 | RDY-EW-01702A ELLIS WEST SEGMENT - CIVIL HIGHWAY - PLAN - FM 984                                                                                                                             |
| vv1-01308        | WEST OF TEAGUE SEGMENT - CIVIL - PLAN AND PROFILE - WT 3034+00 TO WT 3090+00                                                                                 | CVL-EW-01703 ELLIS WEST SEGMENT - CIVIL - PLAN AND PROFILE - EW 66+00 TO EW 122+00                                                                                                           |
| WT-01309         | WEST OF TEAGUE SEGMENT - CIVIL - PLAN AND PROFILE - WT 3090+00 TO WT 3146+00                                                                                 | CVL-EW-01704 ELLIS WEST SEGMENT - CIVIL - PLAN AND PROFILE - EW 122+00 TO EW 178+00                                                                                                          |
| WT-01310         | WEST OF TEAGUE SEGMENT - CIVIL - PLAN AND PROFILE - WT 3146+00 TO WT 3202+00                                                                                 | CVL-EW-01705 ELLIS WEST SEGMENT - CIVIL - PLAN AND PROFILE - EW 178+00 TO EW 234+00                                                                                                          |
| WT-01311         | WEST OF TEAGUE SEGMENT - CIVIL - PLAN AND PROFILE - WT 3202+00 TO WT 3258+00                                                                                 | CVL-EW-01706 ELLIS WEST SEGMENT - CIVIL - PLAN AND PROFILE - EW 234+00 TO EW 290+00                                                                                                          |
| WT-01312         | WEST OF TEAGUE SEGMENT - CIVIL - PLAN AND PROFILE - WT 3258+00 TO WT 3314+00                                                                                 | RDY-EW-01706A ELLIS WEST SEGMENT - CIVIL HIGHWAY - PLAN - BACAK ROAD                                                                                                                         |
|                  | WEST OF TEAGUE SEGMENT - CIVIL - PLAN AND PROFILE - WT 3314+00 TO WT 3370+00                                                                                 | CVL-EW-01707 ELLIS WEST SEGMENT - CIVIL - PLAN AND PROFILE - EW 290+00 TO EW 346+00                                                                                                          |
|                  |                                                                                                                                                              |                                                                                                                                                                                              |
|                  | WEST OF TEAGUE SEGMENT - CIVIL - PLAN AND PROFILE - WT 3370+00 TO WT 3426+00                                                                                 | CVL-EW-01708 ELLIS WEST SEGMENT - CIVIL - PLAN AND PROFILE - EW 346+00 TO EW 402+00                                                                                                          |