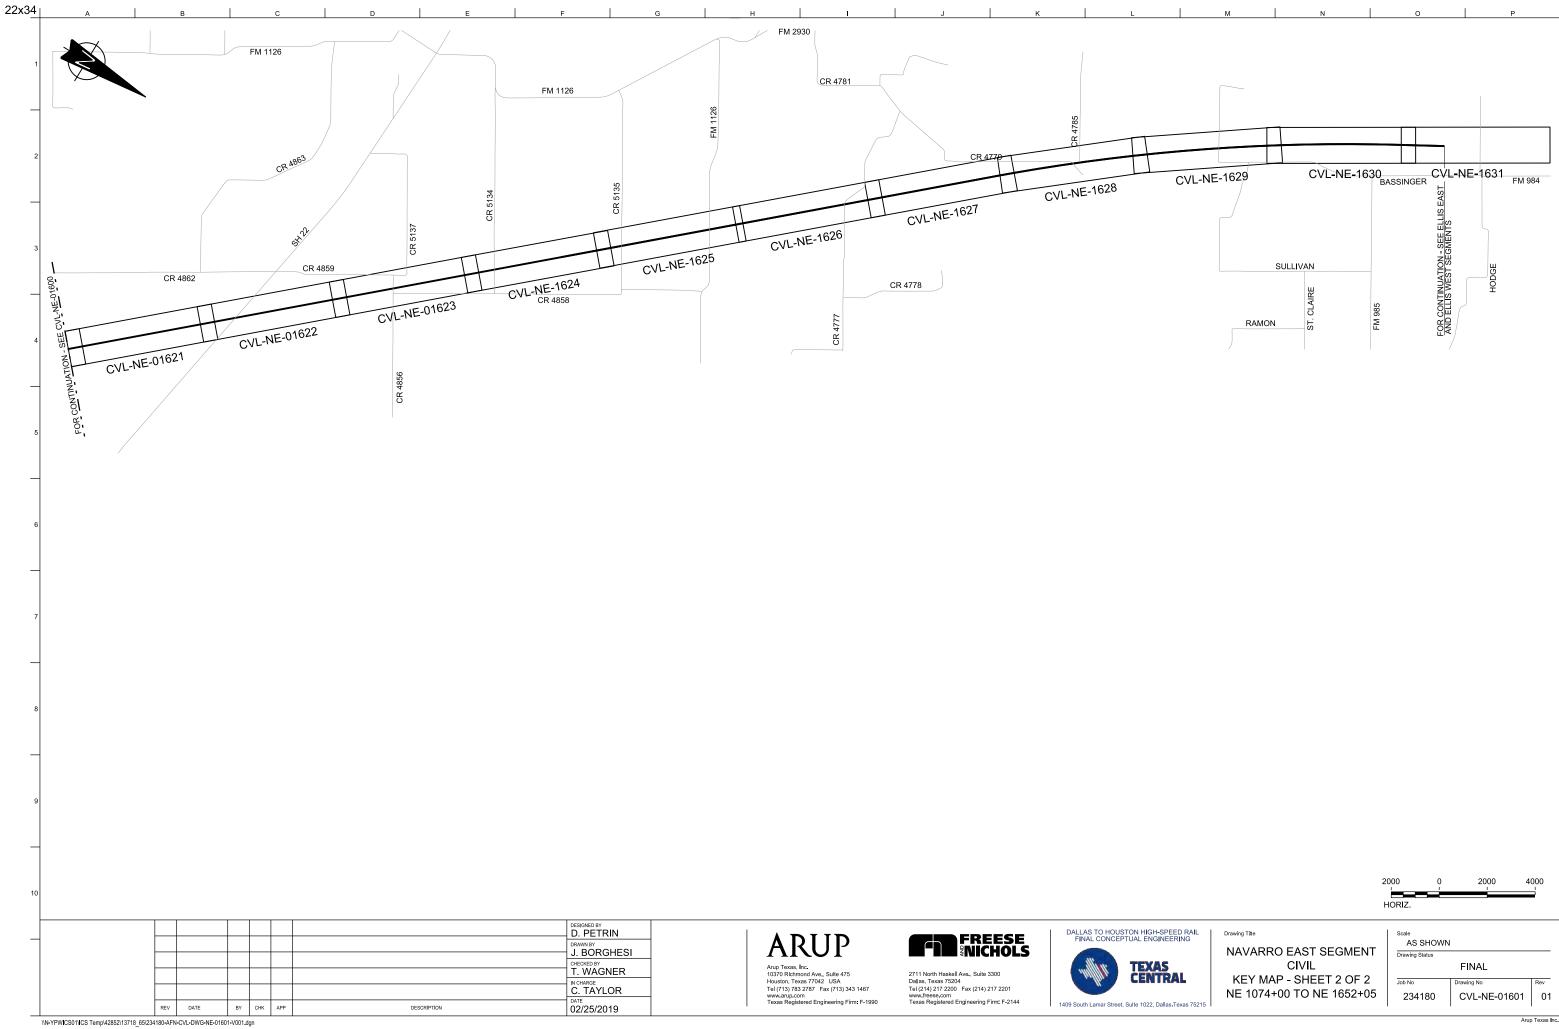

#### . . .

| AWING NO.        | DRAWING DESCRIPTIONS                                                                                                                                         | DRAWING NO. DRAWING DESCRIPTIONS                                                                                                                                                             |
|------------------|--------------------------------------------------------------------------------------------------------------------------------------------------------------|----------------------------------------------------------------------------------------------------------------------------------------------------------------------------------------------|
|                  | 2A-2 WEST OF TEAGUE SEGMENT                                                                                                                                  | 2A-2 WEST OF TEAGUE SEGMENT                                                                                                                                                                  |
|                  | WEST OF TEAGUE SEGMENT - CIVIL - KEY MAP - SHEET 4 OF 4 - WT 3370+00 TO WT 4118+87                                                                           | CVL-WT-01314-A WEST OF TEAGUE SEGMENT - CIVIL - PLAN                                                                                                                                         |
| 'L-WT-01254      | WEST OF TEAGUE SEGMENT - CIVIL - PLAN AND PROFILE - WT 10+00 TO WT 66+00                                                                                     | CVL-WT-01315 WEST OF TEAGUE SEGMENT - CIVIL - PLAN AND PROFILE - WT 3426+00 TO WT 3482+00                                                                                                    |
| L-WT-01255       | WEST OF TEAGUE SEGMENT - CIVIL - PLAN AND PROFILE - WT 66+00 TO WT 122+00                                                                                    | CVL-WT-01315-A WEST OF TEAGUE SEGMENT - CIVIL - PLAN                                                                                                                                         |
| L-WT-01256       | WEST OF TEAGUE SEGMENT - CIVIL - PLAN AND PROFILE - WT 122+00 TO WT 178+00                                                                                   | CVL-WT-01316 WEST OF TEAGUE SEGMENT - CIVIL - PLAN AND PROFILE - WT 3482+00 TO WT 3538+00                                                                                                    |
| WT-01257         | WEST OF TEAGUE SEGMENT - CIVIL - PLAN AND PROFILE - WT 178+00 TO WT 234+00                                                                                   | CVL-WT-01317 WEST OF TEAGUE SEGMENT - CIVIL - PLAN AND PROFILE - WT 3538+00 TO WT 3594+00                                                                                                    |
| L-WT-01258       | WEST OF TEAGUE SEGMENT - CIVIL - PLAN AND PROFILE - WT 234+00 TO WT 290+00                                                                                   | CVL-WT-01318 WEST OF TEAGUE SEGMENT - CIVIL - PLAN AND PROFILE - WT 3594+00 TO WT 3650+00                                                                                                    |
| WT-01259         | WEST OF TEAGUE SEGMENT - CIVIL - PLAN AND PROFILE - WT 290+00 TO WT 346+00                                                                                   | CVL-WT-01319 WEST OF TEAGUE SEGMENT - CIVIL - PLAN AND PROFILE - WT 3650+00 TO WT 3706+00                                                                                                    |
|                  | WEST OF TEAGUE SEGMENT - CIVIL - PLAN AND PROFILE - WT 200100 TO WT 402+00                                                                                   | CVL-WT-01320 WEST OF TEAGUE SEGMENT - CIVIL - PLAN AND PROFILE - WT 3706+00 TO WT 3762+00                                                                                                    |
| -WT-01261        | WEST OF TEAGUE SEGMENT - CIVIL - PLAN AND PROFILE - WT 540100 TO WT 402100                                                                                   | CVL-WT-01321 WEST OF TEAGUE SEGMENT - CIVIL - PLAN AND PROFILE - WT 3762+00 TO WT 3762+00<br>CVL-WT-01321 WEST OF TEAGUE SEGMENT - CIVIL - PLAN AND PROFILE - WT 3762+00 TO WT 3818+00       |
|                  | WEST OF TEAGUE SEGMENT - CIVIL - PLAN                                                                                                                        | CVL-WT-01322 WEST OF TEAGUE SEGMENT - CIVIL - PLAN AND PROFILE - WT 3702+00 TO WT 3810+00<br>CVL-WT-01322 WEST OF TEAGUE SEGMENT - CIVIL - PLAN AND PROFILE - WT 3818+00 TO WT 3874+00       |
| -WT-01201 A      | WEST OF TEAGUE SEGMENT - CIVIL - PLAN<br>WEST OF TEAGUE SEGMENT - CIVIL - PLAN AND PROFILE - WT 458+00 TO WT 514+00                                          | RDY-WT-01322A WEST OF TEAGUE SEGMENT - CIVIL HIGHWAY - PLAN - FM 1566                                                                                                                        |
|                  | WEST OF TEAGUE SEGMENT - CIVIL - PLAN AND PROFILE - WT 436+00 TO WT 514+00                                                                                   | CVL-WT-01322 WEST OF TEAGUE SEGMENT - CIVIL - PLAN AND PROFILE - WT 3874+00 TO WT 3930+00                                                                                                    |
|                  |                                                                                                                                                              | CVL-W1-01323 WEST OF TEAGUE SEGMENT - CIVIL - PLAN AND PROFILE - W1 38/4+00 TO W1 3930+00                                                                                                    |
|                  | WEST OF TEAGUE SEGMENT - CIVIL - PLAN AND PROFILE - WT 570+00 TO WT 626+00                                                                                   | CVL-WT-01324 WEST OF TEAGUE SEGMENT - CIVIL - PLAN AND PROFILE - WT 3930+00 TO WT 3986+00                                                                                                    |
|                  | WEST OF TEAGUE SEGMENT - CIVIL - PLAN AND PROFILE - WT 626+00 TO WT 682+00                                                                                   | CVL-WT-01325 WEST OF TEAGUE SEGMENT - CIVIL - PLAN AND PROFILE - WT 3986+00 TO WT 4042+00                                                                                                    |
|                  | WEST OF TEAGUE SEGMENT - CIVIL - PLAN AND PROFILE - WT 682+00 TO WT 738+00                                                                                   | RDY-WT-01325A WEST OF TEAGUE SEGMENT - CIVIL HIGHWAY - PLAN - CR 995                                                                                                                         |
|                  | WEST OF TEAGUE SEGMENT - CIVIL - PLAN AND PROFILE - WT 738+00 TO WT 794+00                                                                                   | CVL-WT-01326 WEST OF TEAGUE SEGMENT - CIVIL - PLAN AND PROFILE - WT 4042+00 TO WT 4098+00                                                                                                    |
| VT-01267-A       | WEST OF TEAGUE SEGMENT - CIVIL - PLAN                                                                                                                        | CVL-WT-01326-A WEST OF TEAGUE SEGMENT - CIVIL - PLAN                                                                                                                                         |
| WT-01268         | WEST OF TEAGUE SEGMENT - CIVIL - PLAN AND PROFILE - WT 794+00 TO WT 850+00                                                                                   | CVL-WT-01327 WEST OF TEAGUE SEGMENT - CIVIL - PLAN AND PROFILE - WT 4098+00 TO WT 4118+8                                                                                                     |
| WT-01269         | WEST OF TEAGUE SEGMENT - CIVIL - PLAN AND PROFILE - WT 850+00 TO WT 906+00                                                                                   | 2A-3 NAVARRO WEST SEGMENT                                                                                                                                                                    |
| WT-01270         | WEST OF TEAGUE SEGMENT - CIVIL - PLAN AND PROFILE - WT 906+00 TO WT 962+00                                                                                   | CVL-NW-01500 NAVARRO WEST SEGMENT - CIVIL - KEY MAP - SHEET 1 OF 2 - NW 10+00 TO NW 1130-                                                                                                    |
| VT-01270-A       | WEST OF TEAGUE SEGMENT - CIVIL - PLAN                                                                                                                        | CVL-NW-01501 NAVARRO WEST SEGMENT - CIVIL - KEY MAP - SHEET 2 OF 2 - NW 1130+00 TO NW 163                                                                                                    |
|                  | WEST OF TEAGUE SEGMENT - CIVIL - PLAN AND PROFILE - WT 962+00 TO WT 1018+00                                                                                  | CVL-NW-01502 NAVARRO WEST SEGMENT - CIVIL - PLAN AND PROFILE - NW 10+00 TO NW 66+00                                                                                                          |
|                  | WEST OF TEAGUE SEGMENT - CIVIL - PLAN                                                                                                                        | CVL-NW-01503 NAVARRO WEST SEGMENT - CIVIL - PLAN AND PROFILE - NW 16+00 TO NW 00+00<br>CVL-NW-01503 NAVARRO WEST SEGMENT - CIVIL - PLAN AND PROFILE - NW 66+00 TO NW 122+00                  |
|                  | WEST OF TEAGUE SEGMENT - CIVIL - PLAN<br>WEST OF TEAGUE SEGMENT - CIVIL - PLAN AND PROFILE - WT 1018+00 TO WT 1074+00                                        | CVL-NW-01503-A NAVARRO WEST SEGMENT - CIVIL - PLAN AND PROFILE - NW 86+00 TO NW 122+00                                                                                                       |
|                  | WEST OF TEAGUE SEGMENT - CIVIL - PLAN AND PROFILE - WT 1018+00 TO WT 1074+00<br>WEST OF TEAGUE SEGMENT - CIVIL - PLAN AND PROFILE - WT 1074+00 TO WT 1130+00 | CVL-NW-01505-AINAVARRO WEST SEGMENT - CIVIL - PLAN<br>CVL-NW-01504 NAVARRO WEST SEGMENT - CIVIL - PLAN AND PROFILE - NW 122+00 TO NW 178+00                                                  |
| WT 01274         | WEST OF LEAGUE SEGIVIENT - CIVIL - PLAN AND PROFILE - WT 10/4+00 TO WT 1130+00                                                                               |                                                                                                                                                                                              |
| VVI-U1274        | WEST OF TEAGUE SEGMENT - CIVIL - PLAN AND PROFILE - WT 1130+00 TO WT 1186+00                                                                                 | CVL-NW-01505 NAVARRO WEST SEGMENT - CIVIL - PLAN AND PROFILE - NW 178+00 TO NW 234+00                                                                                                        |
| WI-01275         | WEST OF TEAGUE SEGMENT - CIVIL - PLAN AND PROFILE - WT 1186+00 TO WT 1242+00                                                                                 | CVL-NW-01506 NAVARRO WEST SEGMENT - CIVIL - PLAN AND PROFILE - NW 234+00 TO NW 290+00                                                                                                        |
| WT-01276         | WEST OF TEAGUE SEGMENT - CIVIL - PLAN AND PROFILE - WT 1242+00 TO WT 1298+00                                                                                 | CVL-NW-01507 NAVARRO WEST SEGMENT - CIVIL - PLAN AND PROFILE - NW 290+00 TO NW 346+00                                                                                                        |
| WT-01277         | WEST OF TEAGUE SEGMENT - CIVIL - PLAN AND PROFILE - WT 1298+00 TO WT 1354+00                                                                                 | CVL-NW-01507-ANAVARRO WEST SEGMENT - CIVIL - PLAN                                                                                                                                            |
| WT-01278         | WEST OF TEAGUE SEGMENT - CIVIL - PLAN AND PROFILE - WT 1354+00 TO WT 1410+00                                                                                 | CVL-NW-01508 NAVARRO WEST SEGMENT - CIVIL - PLAN AND PROFILE - NW 346+00 TO NW 402+00                                                                                                        |
| WT-01279         | WEST OF TEAGUE SEGMENT - CIVIL - PLAN AND PROFILE - WT 1410+00 TO WT 1466+00                                                                                 | CVL-NW-01509 NAVARRO WEST SEGMENT - CIVIL - PLAN AND PROFILE - NW 402+00 TO NW 458+00                                                                                                        |
| WT-01280         | WEST OF TEAGUE SEGMENT - CIVIL - PLAN AND PROFILE - WT 1466+00 TO WT 1522+00                                                                                 | RDY-NW-01509A NAVARRO WEST SEGMENT - CIVIL HIGHWAY - PLAN - CR 0040                                                                                                                          |
| WT-01281         | WEST OF TEAGUE SEGMENT - CIVIL - PLAN AND PROFILE - WT 1522+00 TO WT 1578+00                                                                                 | CVL-NW-01510 NAVARRO WEST SEGMENT - CIVIL - PLAN AND PROFILE - NW 458+00 TO NW 514+00                                                                                                        |
| WT-01282         | WEST OF TEAGUE SEGMENT - CIVIL - PLAN AND PROFILE - WT 1522-00 TO WT 1534+00                                                                                 | CVL-NW-01511 NAVARRO WEST SEGMENT - CIVIL - PLAN AND PROFILE - NW 5314+00 TO NW 570+00                                                                                                       |
| WT-01283         | WEST OF TEAGUE SEGMENT - CIVIL - PLAN AND PROFILE - WT 1034+00 TO WT 109+00                                                                                  | CVL-NW-01511-A NAVARRO WEST SEGMENT - CIVIL - PLAN                                                                                                                                           |
| WT-01283         | WEST OF TEAGUE SEGMENT - CIVIL - PLAN AND PROFILE - WT 1054+00 TO WT 1050+00<br>WEST OF TEAGUE SEGMENT - CIVIL - PLAN AND PROFILE - WT 1690+00 TO WT 1746+00 | CVL-NW-01512 NAVARRO WEST SEGMENT - CIVIL - PLAN AND PROFILE - NW 570+00 TO NW 626+00                                                                                                        |
| VT 01204         | WEST OF TEAGUE SEGMENT - CIVIL - PLAN AND PROFILE - WT 1690+00 TO WT 1746+00                                                                                 |                                                                                                                                                                                              |
| VI-01264-A       | WEST OF TEAGUE SEGMENT - CIVIL - PLAN                                                                                                                        | RDY-NW-01512A NAVARRO WEST SEGMENT - CIVIL HIGHWAY - PLAN - FM 709                                                                                                                           |
| W1-01285         | WEST OF TEAGUE SEGMENT - CIVIL - PLAN AND PROFILE - WT 1746+00 TO WT 1802+00                                                                                 | CVL-NW-01513 NAVARRO WEST SEGMENT - CIVIL - PLAN AND PROFILE - NW 626+00 TO NW 682+00                                                                                                        |
| W1-01286         | WEST OF TEAGUE SEGMENT - CIVIL - PLAN AND PROFILE - WT 1802+00 TO WT 1858+00                                                                                 | CVL-NW-01514 NAVARRO WEST SEGMENT - CIVIL - PLAN AND PROFILE - NW 682+00 TO NW 738+00                                                                                                        |
| WI-01287         | WEST OF TEAGUE SEGMENT - CIVIL - PLAN AND PROFILE - WT 1858+00 TO WT 1914+00                                                                                 | CVL-NW-01515 NAVARRO WEST SEGMENT - CIVIL - PLAN AND PROFILE - NW 738+00 TO NW 794+00                                                                                                        |
| WT-01288         | WEST OF TEAGUE SEGMENT - CIVIL - PLAN AND PROFILE - WT 1914+00 TO WT 1970+00                                                                                 | CVL-NW-01516 NAVARRO WEST SEGMENT - CIVIL - PLAN AND PROFILE - NW 794+00 TO NW 850+00                                                                                                        |
| WT-01289         | WEST OF TEAGUE SEGMENT - CIVIL - PLAN AND PROFILE - WT 1970+00 TO WT 2026+00                                                                                 | CVL-NW-01517 NAVARRO WEST SEGMENT - CIVIL - PLAN AND PROFILE - NW 850+00 TO NW 906+00                                                                                                        |
| WT-01290         | WEST OF TEAGUE SEGMENT - CIVIL - PLAN AND PROFILE - WT 2026+00 TO WT 2082+00                                                                                 | CVL-NW-01517-A NAVARRO WEST SEGMENT - CIVIL - PLAN                                                                                                                                           |
| WT-01291         | WEST OF TEAGUE SEGMENT - CIVIL - PLAN AND PROFILE - WT 2082+00 TO WT 2138+00                                                                                 | CVL-NW-01518 NAVARRO WEST SEGMENT - CIVIL - PLAN AND PROFILE - NW 906+00 TO NW 962+00                                                                                                        |
| WT-01292         | WEST OF TEAGUE SEGMENT - CIVIL - PLAN AND PROFILE - WT 2138+00 TO WT 2194+00                                                                                 | CVL-NW-01519 NAVARRO WEST SEGMENT - CIVIL - PLAN AND PROFILE - NW 962+00 TO NW 1018+00                                                                                                       |
| WT-01293         | WEST OF TEAGUE SEGMENT - CIVIL - PLAN AND PROFILE - WT 2194+00 TO WT 2250+00                                                                                 | CVL-NW-01520 NAVARRO WEST SEGMENT - CIVIL - PLAN AND PROFILE - NW 1018+00 TO NW 1074+00                                                                                                      |
|                  | WEST OF TEAGUE SEGMENT - CIVIL - PLAN AND PROFILE - WT 2250+00 TO WT 2250+00                                                                                 | CVL-NW-01521 NAVARRO WEST SEGMENT - CIVIL - PLAN AND PROFILE - NW 1016100 TO NW 1004100                                                                                                      |
|                  | WEST OF TEAGUE SEGMENT - CIVIL HIGHWAY - PLAN - FM 1512                                                                                                      | CVL-NW-01521 NAVARKO WEST SEGMENT - CIVIL - PLAN AND PROFILE - NW 1074+00 TO NW 1130+00<br>CVL-NW-01522 NAVARRO WEST SEGMENT - CIVIL - PLAN AND PROFILE - NW 1130+00 TO NW 1186+00           |
|                  | WEST OF TEAGUE SEGMENT - CIVIL HIGHWAT - PLAN - PM 1512<br>WEST OF TEAGUE SEGMENT - CIVIL - PLAN AND PROFILE - WT 2306+00 TO WT 2362+00                      | CVL-NW-01322 NAVARRO WEST SEGMENT - CIVIL - PLAN AND PROFILE - NW 1130+00 TO NW 1180+00<br>CVL-NW-01523 NAVARRO WEST SEGMENT - CIVIL - PLAN AND PROFILE - NW 1186+00 TO NW 1242+00           |
| T 01205 A        | WEST OF TEAGUE SEGMENT - CIVIL - PLAN AND PROFILE - WT 2306+00 TO WT 2362+00<br>WEST OF TEAGUE SEGMENT - CIVIL - PLAN                                        | CVL IVV 01322 A NAVADDO WEST SEGVIENT - CIVIL - PLAN AND PROFILE - NW 1186+00 TO NW 1242+00                                                                                                  |
| MT 01200         | WEST OF TEACUE SEGMENT - CIVIL - PLAN AND DDOFUE - METOCOLO DO TO METOCICO - CO                                                                              | CVL-NW-01523-A NAVARRO WEST SEGMENT - CIVIL - PLAN                                                                                                                                           |
| WT 01207         | WEST OF TEAGUE SEGMENT - CIVIL - PLAN AND PROFILE - WT 2362+00 TO WT 2418+00                                                                                 | CVL-NW-01524 NAVARRO WEST SEGMENT - CIVIL - PLAN AND PROFILE - NW 1242+00 TO NW 1298+00                                                                                                      |
| <u>vv1-01297</u> | WEST OF TEAGUE SEGMENT - CIVIL - PLAN AND PROFILE - WT 2418+00 TO WT 2474+00                                                                                 | CVL-NW-01525 NAVARRO WEST SEGMENT - CIVIL - PLAN AND PROFILE - NW 1298+00 TO NW 1354+00                                                                                                      |
|                  | WEST OF TEAGUE SEGMENT - CIVIL - PLAN                                                                                                                        | CVL-NW-01526 NAVARRO WEST SEGMENT - CIVIL - PLAN AND PROFILE - NW 1354+00 TO NW 1410+00                                                                                                      |
| WT-01298         | WEST OF TEAGUE SEGMENT - CIVIL - PLAN AND PROFILE - WT 2474+00 TO WT 2530+00                                                                                 | CVL-NW-01527 NAVARRO WEST SEGMENT - CIVIL - PLAN AND PROFILE - NW 1410+00 TO NW 1466+00                                                                                                      |
| NT-01299         | WEST OF TEAGUE SEGMENT - CIVIL - PLAN AND PROFILE - WT 2530+00 TO WT 2586+00                                                                                 | RDY-NW-01527A NAVARRO WEST SEGMENT - CIVIL HIGHWAY - PLAN - CR 1300                                                                                                                          |
| <i>N</i> T-01300 | WEST OF TEAGUE SEGMENT - CIVIL - PLAN AND PROFILE - WT 2586+00 TO WT 2642+00                                                                                 | CVL-NW-01528 NAVARRO WEST SEGMENT - CIVIL - PLAN AND PROFILE - NW 1466+00 TO NW 1522+00                                                                                                      |
| NT-01301         | WEST OF TEAGUE SEGMENT - CIVIL - PLAN AND PROFILE - WT 2642+00 TO WT 2698+00                                                                                 | CVL-NW-01529 NAVARRO WEST SEGMENT - CIVIL - PLAN AND PROFILE - NW 1522+00 TO NW 1578+00                                                                                                      |
| NT-01302         | WEST OF TEAGUE SEGMENT - CIVIL - PLAN AND PROFILE - WT 2698+00 TO WT 2754+00                                                                                 | CVL-NW-01530 NAVARRO WEST SEGMENT - CIVIL - PLAN AND PROFILE - NW 1522-00 TO NW 1534-00                                                                                                      |
|                  | WEST OF TEAGUE SEGMENT - CIVIL - PLAN                                                                                                                        | CVL-NW-01531 NAVARRO WEST SEGMENT - CIVIL - PLAN AND PROFILE - NW 1575100 TO NW 1634+100<br>CVL-NW-01531 NAVARRO WEST SEGMENT - CIVIL - PLAN AND PROFILE - NW 1634+00 TO NW 1638+12          |
|                  | WEST OF TEAGUE SEGMENT - CIVIL - PLAN<br>WEST OF TEAGUE SEGMENT - CIVIL - PLAN AND PROFILE - WT 2754+00 TO WT 2810+00                                        | 2A-4 ELLIS WEST SEGMENT                                                                                                                                                                      |
| WT-01304         | WEST OF TEAGUE SEGMENT - CIVIL - PLAN AND PROFILE - WT 2734+00 TO WT 2810+00<br>WEST OF TEAGUE SEGMENT - CIVIL - PLAN AND PROFILE - WT 2810+00 TO WT 2866+00 | CVL-EW-01700 ELLIS WEST SEGMENT - CIVIL - KEY MAP - SHEET 1 OF 2 - EW 10+00 TO EW 1130+00                                                                                                    |
| WT-01205         | WEST OF TEAGUE SEGMENT - CIVIL - PLAN AND PROFILE - WT 2810+00 TO WT 2800+00<br>WEST OF TEAGUE SEGMENT - CIVIL - PLAN AND PROFILE - WT 2866+00 TO WT 2922+00 | CVL-EW-01700   ELLIS WEST SEGMENT - CIVIL - KEY MAP - SHEET 1 OF 2 - EW 10+00 TO EW 1130+00<br>CVL-EW-01701   ELLIS WEST SEGMENT - CIVIL - KEY MAP - SHEET 2 OF 2 - EW 1130+00 TO EW 1246+26 |
| NT_01202         | WEST OF TEACHE SECMENT - CIVIL - PLAN AND PROFILE - WT 2000+00 TO WT 2022+00                                                                                 |                                                                                                                                                                                              |
| 01207            | WEST OF TEAGUE SEGMENT - CIVIL - PLAN AND PROFILE - WT 2922+00 TO WT 2978+00                                                                                 | CVL-EW-01702 ELLIS WEST SEGMENT - CIVIL - PLAN AND PROFILE - EW 10+00 TO EW 66+00                                                                                                            |
| VVI-U13U/        | WEST OF TEAGUE SEGMENT - CIVIL - PLAN AND PROFILE - WT 2978+00 TO WT 3034+00                                                                                 | RDY-EW-01702A ELLIS WEST SEGMENT - CIVIL HIGHWAY - PLAN - FM 984                                                                                                                             |
| vv1-01308        | WEST OF TEAGUE SEGMENT - CIVIL - PLAN AND PROFILE - WT 3034+00 TO WT 3090+00                                                                                 | CVL-EW-01703 ELLIS WEST SEGMENT - CIVIL - PLAN AND PROFILE - EW 66+00 TO EW 122+00                                                                                                           |
| WT-01309         | WEST OF TEAGUE SEGMENT - CIVIL - PLAN AND PROFILE - WT 3090+00 TO WT 3146+00                                                                                 | CVL-EW-01704 ELLIS WEST SEGMENT - CIVIL - PLAN AND PROFILE - EW 122+00 TO EW 178+00                                                                                                          |
| WT-01310         | WEST OF TEAGUE SEGMENT - CIVIL - PLAN AND PROFILE - WT 3146+00 TO WT 3202+00                                                                                 | CVL-EW-01705 ELLIS WEST SEGMENT - CIVIL - PLAN AND PROFILE - EW 178+00 TO EW 234+00                                                                                                          |
| WT-01311         | WEST OF TEAGUE SEGMENT - CIVIL - PLAN AND PROFILE - WT 3202+00 TO WT 3258+00                                                                                 | CVL-EW-01706 ELLIS WEST SEGMENT - CIVIL - PLAN AND PROFILE - EW 234+00 TO EW 290+00                                                                                                          |
| WT-01312         | WEST OF TEAGUE SEGMENT - CIVIL - PLAN AND PROFILE - WT 3258+00 TO WT 3314+00                                                                                 | RDY-EW-01706A ELLIS WEST SEGMENT - CIVIL HIGHWAY - PLAN - BACAK ROAD                                                                                                                         |
|                  | WEST OF TEAGUE SEGMENT - CIVIL - PLAN AND PROFILE - WT 3314+00 TO WT 3370+00                                                                                 | CVL-EW-01707 ELLIS WEST SEGMENT - CIVIL - PLAN AND PROFILE - EW 290+00 TO EW 346+00                                                                                                          |
|                  |                                                                                                                                                              |                                                                                                                                                                                              |
|                  | WEST OF TEAGUE SEGMENT - CIVIL - PLAN AND PROFILE - WT 3370+00 TO WT 3426+00                                                                                 | CVL-EW-01708 ELLIS WEST SEGMENT - CIVIL - PLAN AND PROFILE - EW 346+00 TO EW 402+00                                                                                                          |