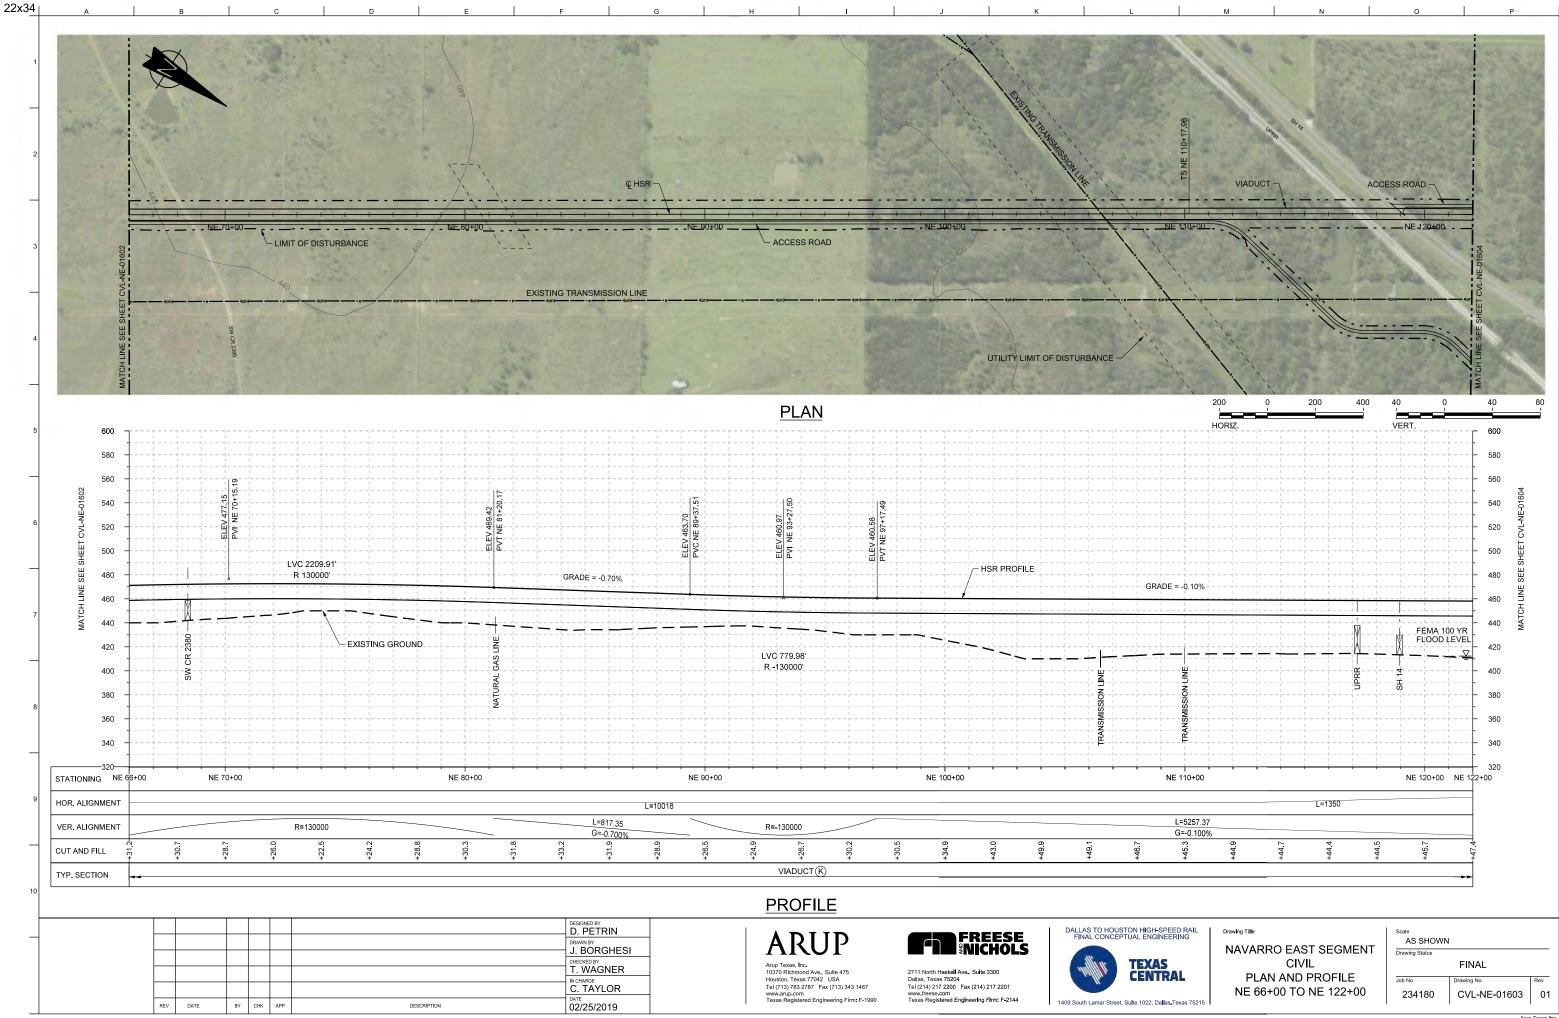

#### . . .

| AWING NO.        | DRAWING DESCRIPTIONS                                                                                                                                         | DRAWING NO. DRAWING DESCRIPTIONS                                                                                                                                                             |
|------------------|--------------------------------------------------------------------------------------------------------------------------------------------------------------|----------------------------------------------------------------------------------------------------------------------------------------------------------------------------------------------|
|                  | 2A-2 WEST OF TEAGUE SEGMENT                                                                                                                                  | 2A-2 WEST OF TEAGUE SEGMENT                                                                                                                                                                  |
|                  | WEST OF TEAGUE SEGMENT - CIVIL - KEY MAP - SHEET 4 OF 4 - WT 3370+00 TO WT 4118+87                                                                           | CVL-WT-01314-A WEST OF TEAGUE SEGMENT - CIVIL - PLAN                                                                                                                                         |
| 'L-WT-01254      | WEST OF TEAGUE SEGMENT - CIVIL - PLAN AND PROFILE - WT 10+00 TO WT 66+00                                                                                     | CVL-WT-01315 WEST OF TEAGUE SEGMENT - CIVIL - PLAN AND PROFILE - WT 3426+00 TO WT 3482+00                                                                                                    |
| L-WT-01255       | WEST OF TEAGUE SEGMENT - CIVIL - PLAN AND PROFILE - WT 66+00 TO WT 122+00                                                                                    | CVL-WT-01315-A WEST OF TEAGUE SEGMENT - CIVIL - PLAN                                                                                                                                         |
| L-WT-01256       | WEST OF TEAGUE SEGMENT - CIVIL - PLAN AND PROFILE - WT 122+00 TO WT 178+00                                                                                   | CVL-WT-01316 WEST OF TEAGUE SEGMENT - CIVIL - PLAN AND PROFILE - WT 3482+00 TO WT 3538+00                                                                                                    |
| WT-01257         | WEST OF TEAGUE SEGMENT - CIVIL - PLAN AND PROFILE - WT 178+00 TO WT 234+00                                                                                   | CVL-WT-01317 WEST OF TEAGUE SEGMENT - CIVIL - PLAN AND PROFILE - WT 3538+00 TO WT 3594+00                                                                                                    |
| L-WT-01258       | WEST OF TEAGUE SEGMENT - CIVIL - PLAN AND PROFILE - WT 234+00 TO WT 290+00                                                                                   | CVL-WT-01318 WEST OF TEAGUE SEGMENT - CIVIL - PLAN AND PROFILE - WT 3594+00 TO WT 3650+00                                                                                                    |
| WT-01259         | WEST OF TEAGUE SEGMENT - CIVIL - PLAN AND PROFILE - WT 290+00 TO WT 346+00                                                                                   | CVL-WT-01319 WEST OF TEAGUE SEGMENT - CIVIL - PLAN AND PROFILE - WT 3650+00 TO WT 3706+00                                                                                                    |
|                  | WEST OF TEAGUE SEGMENT - CIVIL - PLAN AND PROFILE - WT 200100 TO WT 402+00                                                                                   | CVL-WT-01320 WEST OF TEAGUE SEGMENT - CIVIL - PLAN AND PROFILE - WT 3706+00 TO WT 3762+00                                                                                                    |
| -WT-01261        | WEST OF TEAGUE SEGMENT - CIVIL - PLAN AND PROFILE - WT 540100 TO WT 402100                                                                                   | CVL-WT-01321 WEST OF TEAGUE SEGMENT - CIVIL - PLAN AND PROFILE - WT 3762+00 TO WT 3762+00<br>CVL-WT-01321 WEST OF TEAGUE SEGMENT - CIVIL - PLAN AND PROFILE - WT 3762+00 TO WT 3818+00       |
|                  | WEST OF TEAGUE SEGMENT - CIVIL - PLAN                                                                                                                        | CVL-WT-01322 WEST OF TEAGUE SEGMENT - CIVIL - PLAN AND PROFILE - WT 3702+00 TO WT 3810+00<br>CVL-WT-01322 WEST OF TEAGUE SEGMENT - CIVIL - PLAN AND PROFILE - WT 3818+00 TO WT 3874+00       |
| -WT-01201 A      | WEST OF TEAGUE SEGMENT - CIVIL - PLAN<br>WEST OF TEAGUE SEGMENT - CIVIL - PLAN AND PROFILE - WT 458+00 TO WT 514+00                                          | RDY-WT-01322A WEST OF TEAGUE SEGMENT - CIVIL HIGHWAY - PLAN - FM 1566                                                                                                                        |
|                  | WEST OF TEAGUE SEGMENT - CIVIL - PLAN AND PROFILE - WT 436+00 TO WT 514+00                                                                                   | CVL-WT-01322 WEST OF TEAGUE SEGMENT - CIVIL - PLAN AND PROFILE - WT 3874+00 TO WT 3930+00                                                                                                    |
|                  |                                                                                                                                                              | CVL-W1-01323 WEST OF TEAGUE SEGMENT - CIVIL - PLAN AND PROFILE - W1 38/4+00 TO W1 3930+00                                                                                                    |
|                  | WEST OF TEAGUE SEGMENT - CIVIL - PLAN AND PROFILE - WT 570+00 TO WT 626+00                                                                                   | CVL-WT-01324 WEST OF TEAGUE SEGMENT - CIVIL - PLAN AND PROFILE - WT 3930+00 TO WT 3986+00                                                                                                    |
|                  | WEST OF TEAGUE SEGMENT - CIVIL - PLAN AND PROFILE - WT 626+00 TO WT 682+00                                                                                   | CVL-WT-01325 WEST OF TEAGUE SEGMENT - CIVIL - PLAN AND PROFILE - WT 3986+00 TO WT 4042+00                                                                                                    |
|                  | WEST OF TEAGUE SEGMENT - CIVIL - PLAN AND PROFILE - WT 682+00 TO WT 738+00                                                                                   | RDY-WT-01325A WEST OF TEAGUE SEGMENT - CIVIL HIGHWAY - PLAN - CR 995                                                                                                                         |
|                  | WEST OF TEAGUE SEGMENT - CIVIL - PLAN AND PROFILE - WT 738+00 TO WT 794+00                                                                                   | CVL-WT-01326 WEST OF TEAGUE SEGMENT - CIVIL - PLAN AND PROFILE - WT 4042+00 TO WT 4098+00                                                                                                    |
| VT-01267-A       | WEST OF TEAGUE SEGMENT - CIVIL - PLAN                                                                                                                        | CVL-WT-01326-A WEST OF TEAGUE SEGMENT - CIVIL - PLAN                                                                                                                                         |
| WT-01268         | WEST OF TEAGUE SEGMENT - CIVIL - PLAN AND PROFILE - WT 794+00 TO WT 850+00                                                                                   | CVL-WT-01327 WEST OF TEAGUE SEGMENT - CIVIL - PLAN AND PROFILE - WT 4098+00 TO WT 4118+8                                                                                                     |
| WT-01269         | WEST OF TEAGUE SEGMENT - CIVIL - PLAN AND PROFILE - WT 850+00 TO WT 906+00                                                                                   | 2A-3 NAVARRO WEST SEGMENT                                                                                                                                                                    |
| WT-01270         | WEST OF TEAGUE SEGMENT - CIVIL - PLAN AND PROFILE - WT 906+00 TO WT 962+00                                                                                   | CVL-NW-01500 NAVARRO WEST SEGMENT - CIVIL - KEY MAP - SHEET 1 OF 2 - NW 10+00 TO NW 1130-                                                                                                    |
| VT-01270-A       | WEST OF TEAGUE SEGMENT - CIVIL - PLAN                                                                                                                        | CVL-NW-01501 NAVARRO WEST SEGMENT - CIVIL - KEY MAP - SHEET 2 OF 2 - NW 1130+00 TO NW 163                                                                                                    |
|                  | WEST OF TEAGUE SEGMENT - CIVIL - PLAN AND PROFILE - WT 962+00 TO WT 1018+00                                                                                  | CVL-NW-01502 NAVARRO WEST SEGMENT - CIVIL - PLAN AND PROFILE - NW 10+00 TO NW 66+00                                                                                                          |
|                  | WEST OF TEAGUE SEGMENT - CIVIL - PLAN                                                                                                                        | CVL-NW-01503 NAVARRO WEST SEGMENT - CIVIL - PLAN AND PROFILE - NW 16+00 TO NW 00+00<br>CVL-NW-01503 NAVARRO WEST SEGMENT - CIVIL - PLAN AND PROFILE - NW 66+00 TO NW 122+00                  |
|                  | WEST OF TEAGUE SEGMENT - CIVIL - PLAN<br>WEST OF TEAGUE SEGMENT - CIVIL - PLAN AND PROFILE - WT 1018+00 TO WT 1074+00                                        | CVL-NW-01503-A NAVARRO WEST SEGMENT - CIVIL - PLAN AND PROFILE - NW 86+00 TO NW 122+00                                                                                                       |
|                  | WEST OF TEAGUE SEGMENT - CIVIL - PLAN AND PROFILE - WT 1018+00 TO WT 1074+00<br>WEST OF TEAGUE SEGMENT - CIVIL - PLAN AND PROFILE - WT 1074+00 TO WT 1130+00 | CVL-NW-01505-AINAVARRO WEST SEGMENT - CIVIL - PLAN<br>CVL-NW-01504 NAVARRO WEST SEGMENT - CIVIL - PLAN AND PROFILE - NW 122+00 TO NW 178+00                                                  |
| WT 01274         | WEST OF LEAGUE SEGIVIENT - CIVIL - PLAN AND PROFILE - WT 10/4+00 TO WT 1130+00                                                                               |                                                                                                                                                                                              |
| VVI-U1274        | WEST OF TEAGUE SEGMENT - CIVIL - PLAN AND PROFILE - WT 1130+00 TO WT 1186+00                                                                                 | CVL-NW-01505 NAVARRO WEST SEGMENT - CIVIL - PLAN AND PROFILE - NW 178+00 TO NW 234+00                                                                                                        |
| WI-01275         | WEST OF TEAGUE SEGMENT - CIVIL - PLAN AND PROFILE - WT 1186+00 TO WT 1242+00                                                                                 | CVL-NW-01506 NAVARRO WEST SEGMENT - CIVIL - PLAN AND PROFILE - NW 234+00 TO NW 290+00                                                                                                        |
| WT-01276         | WEST OF TEAGUE SEGMENT - CIVIL - PLAN AND PROFILE - WT 1242+00 TO WT 1298+00                                                                                 | CVL-NW-01507 NAVARRO WEST SEGMENT - CIVIL - PLAN AND PROFILE - NW 290+00 TO NW 346+00                                                                                                        |
| WT-01277         | WEST OF TEAGUE SEGMENT - CIVIL - PLAN AND PROFILE - WT 1298+00 TO WT 1354+00                                                                                 | CVL-NW-01507-ANAVARRO WEST SEGMENT - CIVIL - PLAN                                                                                                                                            |
| WT-01278         | WEST OF TEAGUE SEGMENT - CIVIL - PLAN AND PROFILE - WT 1354+00 TO WT 1410+00                                                                                 | CVL-NW-01508 NAVARRO WEST SEGMENT - CIVIL - PLAN AND PROFILE - NW 346+00 TO NW 402+00                                                                                                        |
| WT-01279         | WEST OF TEAGUE SEGMENT - CIVIL - PLAN AND PROFILE - WT 1410+00 TO WT 1466+00                                                                                 | CVL-NW-01509 NAVARRO WEST SEGMENT - CIVIL - PLAN AND PROFILE - NW 402+00 TO NW 458+00                                                                                                        |
| WT-01280         | WEST OF TEAGUE SEGMENT - CIVIL - PLAN AND PROFILE - WT 1466+00 TO WT 1522+00                                                                                 | RDY-NW-01509A NAVARRO WEST SEGMENT - CIVIL HIGHWAY - PLAN - CR 0040                                                                                                                          |
| WT-01281         | WEST OF TEAGUE SEGMENT - CIVIL - PLAN AND PROFILE - WT 1522+00 TO WT 1578+00                                                                                 | CVL-NW-01510 NAVARRO WEST SEGMENT - CIVIL - PLAN AND PROFILE - NW 458+00 TO NW 514+00                                                                                                        |
| WT-01282         | WEST OF TEAGUE SEGMENT - CIVIL - PLAN AND PROFILE - WT 1522-00 TO WT 1534+00                                                                                 | CVL-NW-01511 NAVARRO WEST SEGMENT - CIVIL - PLAN AND PROFILE - NW 5314+00 TO NW 570+00                                                                                                       |
| WT-01283         | WEST OF TEAGUE SEGMENT - CIVIL - PLAN AND PROFILE - WT 1034+00 TO WT 109+00                                                                                  | CVL-NW-01511-A NAVARRO WEST SEGMENT - CIVIL - PLAN                                                                                                                                           |
| WT-01283         | WEST OF TEAGUE SEGMENT - CIVIL - PLAN AND PROFILE - WT 1054+00 TO WT 1050+00<br>WEST OF TEAGUE SEGMENT - CIVIL - PLAN AND PROFILE - WT 1690+00 TO WT 1746+00 | CVL-NW-01512 NAVARRO WEST SEGMENT - CIVIL - PLAN AND PROFILE - NW 570+00 TO NW 626+00                                                                                                        |
| VT 01204         | WEST OF TEAGUE SEGMENT - CIVIL - PLAN AND PROFILE - WT 1690+00 TO WT 1746+00                                                                                 |                                                                                                                                                                                              |
| VI-01264-A       | WEST OF TEAGUE SEGMENT - CIVIL - PLAN                                                                                                                        | RDY-NW-01512A NAVARRO WEST SEGMENT - CIVIL HIGHWAY - PLAN - FM 709                                                                                                                           |
| W1-01285         | WEST OF TEAGUE SEGMENT - CIVIL - PLAN AND PROFILE - WT 1746+00 TO WT 1802+00                                                                                 | CVL-NW-01513 NAVARRO WEST SEGMENT - CIVIL - PLAN AND PROFILE - NW 626+00 TO NW 682+00                                                                                                        |
| W1-01286         | WEST OF TEAGUE SEGMENT - CIVIL - PLAN AND PROFILE - WT 1802+00 TO WT 1858+00                                                                                 | CVL-NW-01514 NAVARRO WEST SEGMENT - CIVIL - PLAN AND PROFILE - NW 682+00 TO NW 738+00                                                                                                        |
| WI-01287         | WEST OF TEAGUE SEGMENT - CIVIL - PLAN AND PROFILE - WT 1858+00 TO WT 1914+00                                                                                 | CVL-NW-01515 NAVARRO WEST SEGMENT - CIVIL - PLAN AND PROFILE - NW 738+00 TO NW 794+00                                                                                                        |
| WT-01288         | WEST OF TEAGUE SEGMENT - CIVIL - PLAN AND PROFILE - WT 1914+00 TO WT 1970+00                                                                                 | CVL-NW-01516 NAVARRO WEST SEGMENT - CIVIL - PLAN AND PROFILE - NW 794+00 TO NW 850+00                                                                                                        |
| WT-01289         | WEST OF TEAGUE SEGMENT - CIVIL - PLAN AND PROFILE - WT 1970+00 TO WT 2026+00                                                                                 | CVL-NW-01517 NAVARRO WEST SEGMENT - CIVIL - PLAN AND PROFILE - NW 850+00 TO NW 906+00                                                                                                        |
| WT-01290         | WEST OF TEAGUE SEGMENT - CIVIL - PLAN AND PROFILE - WT 2026+00 TO WT 2082+00                                                                                 | CVL-NW-01517-A NAVARRO WEST SEGMENT - CIVIL - PLAN                                                                                                                                           |
| WT-01291         | WEST OF TEAGUE SEGMENT - CIVIL - PLAN AND PROFILE - WT 2082+00 TO WT 2138+00                                                                                 | CVL-NW-01518 NAVARRO WEST SEGMENT - CIVIL - PLAN AND PROFILE - NW 906+00 TO NW 962+00                                                                                                        |
| WT-01292         | WEST OF TEAGUE SEGMENT - CIVIL - PLAN AND PROFILE - WT 2138+00 TO WT 2194+00                                                                                 | CVL-NW-01519 NAVARRO WEST SEGMENT - CIVIL - PLAN AND PROFILE - NW 962+00 TO NW 1018+00                                                                                                       |
| WT-01293         | WEST OF TEAGUE SEGMENT - CIVIL - PLAN AND PROFILE - WT 2194+00 TO WT 2250+00                                                                                 | CVL-NW-01520 NAVARRO WEST SEGMENT - CIVIL - PLAN AND PROFILE - NW 1018+00 TO NW 1074+00                                                                                                      |
|                  | WEST OF TEAGUE SEGMENT - CIVIL - PLAN AND PROFILE - WT 2250+00 TO WT 2250+00                                                                                 | CVL-NW-01521 NAVARRO WEST SEGMENT - CIVIL - PLAN AND PROFILE - NW 1016100 TO NW 1004100                                                                                                      |
|                  | WEST OF TEAGUE SEGMENT - CIVIL HIGHWAY - PLAN - FM 1512                                                                                                      | CVL-NW-01521 NAVARKO WEST SEGMENT - CIVIL - PLAN AND PROFILE - NW 1074+00 TO NW 1130+00<br>CVL-NW-01522 NAVARRO WEST SEGMENT - CIVIL - PLAN AND PROFILE - NW 1130+00 TO NW 1186+00           |
|                  | WEST OF TEAGUE SEGMENT - CIVIL HIGHWAT - PLAN - PM 1512<br>WEST OF TEAGUE SEGMENT - CIVIL - PLAN AND PROFILE - WT 2306+00 TO WT 2362+00                      | CVL-NW-01322 NAVARRO WEST SEGMENT - CIVIL - PLAN AND PROFILE - NW 1130+00 TO NW 1180+00<br>CVL-NW-01523 NAVARRO WEST SEGMENT - CIVIL - PLAN AND PROFILE - NW 1186+00 TO NW 1242+00           |
| T 01205 A        | WEST OF TEAGUE SEGMENT - CIVIL - PLAN AND PROFILE - WT 2306+00 TO WT 2362+00<br>WEST OF TEAGUE SEGMENT - CIVIL - PLAN                                        | CVL IVV 01322 A NAVADDO WEST SEGVIENT - CIVIL - PLAN AND PROFILE - NW 1186+00 TO NW 1242+00                                                                                                  |
| MT 01200         | WEST OF TEACUE SEGMENT - CIVIL - PLAN AND DDOFUE - METOCOLO DO TO METOCICO - CO                                                                              | CVL-NW-01523-A NAVARRO WEST SEGMENT - CIVIL - PLAN                                                                                                                                           |
| WT 01207         | WEST OF TEAGUE SEGMENT - CIVIL - PLAN AND PROFILE - WT 2362+00 TO WT 2418+00                                                                                 | CVL-NW-01524 NAVARRO WEST SEGMENT - CIVIL - PLAN AND PROFILE - NW 1242+00 TO NW 1298+00                                                                                                      |
| <u>vv1-01297</u> | WEST OF TEAGUE SEGMENT - CIVIL - PLAN AND PROFILE - WT 2418+00 TO WT 2474+00                                                                                 | CVL-NW-01525 NAVARRO WEST SEGMENT - CIVIL - PLAN AND PROFILE - NW 1298+00 TO NW 1354+00                                                                                                      |
|                  | WEST OF TEAGUE SEGMENT - CIVIL - PLAN                                                                                                                        | CVL-NW-01526 NAVARRO WEST SEGMENT - CIVIL - PLAN AND PROFILE - NW 1354+00 TO NW 1410+00                                                                                                      |
| WT-01298         | WEST OF TEAGUE SEGMENT - CIVIL - PLAN AND PROFILE - WT 2474+00 TO WT 2530+00                                                                                 | CVL-NW-01527 NAVARRO WEST SEGMENT - CIVIL - PLAN AND PROFILE - NW 1410+00 TO NW 1466+00                                                                                                      |
| NT-01299         | WEST OF TEAGUE SEGMENT - CIVIL - PLAN AND PROFILE - WT 2530+00 TO WT 2586+00                                                                                 | RDY-NW-01527A NAVARRO WEST SEGMENT - CIVIL HIGHWAY - PLAN - CR 1300                                                                                                                          |
| <i>N</i> T-01300 | WEST OF TEAGUE SEGMENT - CIVIL - PLAN AND PROFILE - WT 2586+00 TO WT 2642+00                                                                                 | CVL-NW-01528 NAVARRO WEST SEGMENT - CIVIL - PLAN AND PROFILE - NW 1466+00 TO NW 1522+00                                                                                                      |
| NT-01301         | WEST OF TEAGUE SEGMENT - CIVIL - PLAN AND PROFILE - WT 2642+00 TO WT 2698+00                                                                                 | CVL-NW-01529 NAVARRO WEST SEGMENT - CIVIL - PLAN AND PROFILE - NW 1522+00 TO NW 1578+00                                                                                                      |
| NT-01302         | WEST OF TEAGUE SEGMENT - CIVIL - PLAN AND PROFILE - WT 2698+00 TO WT 2754+00                                                                                 | CVL-NW-01530 NAVARRO WEST SEGMENT - CIVIL - PLAN AND PROFILE - NW 1522-00 TO NW 1534-00                                                                                                      |
|                  | WEST OF TEAGUE SEGMENT - CIVIL - PLAN                                                                                                                        | CVL-NW-01531 NAVARRO WEST SEGMENT - CIVIL - PLAN AND PROFILE - NW 1575100 TO NW 1634+100<br>CVL-NW-01531 NAVARRO WEST SEGMENT - CIVIL - PLAN AND PROFILE - NW 1634+00 TO NW 1638+12          |
|                  | WEST OF TEAGUE SEGMENT - CIVIL - PLAN<br>WEST OF TEAGUE SEGMENT - CIVIL - PLAN AND PROFILE - WT 2754+00 TO WT 2810+00                                        | 2A-4 ELLIS WEST SEGMENT                                                                                                                                                                      |
| WT-01304         | WEST OF TEAGUE SEGMENT - CIVIL - PLAN AND PROFILE - WT 2734+00 TO WT 2810+00<br>WEST OF TEAGUE SEGMENT - CIVIL - PLAN AND PROFILE - WT 2810+00 TO WT 2866+00 | CVL-EW-01700 ELLIS WEST SEGMENT - CIVIL - KEY MAP - SHEET 1 OF 2 - EW 10+00 TO EW 1130+00                                                                                                    |
| WT-01205         | WEST OF TEAGUE SEGMENT - CIVIL - PLAN AND PROFILE - WT 2810+00 TO WT 2800+00<br>WEST OF TEAGUE SEGMENT - CIVIL - PLAN AND PROFILE - WT 2866+00 TO WT 2922+00 | CVL-EW-01700   ELLIS WEST SEGMENT - CIVIL - KEY MAP - SHEET 1 OF 2 - EW 10+00 TO EW 1130+00<br>CVL-EW-01701   ELLIS WEST SEGMENT - CIVIL - KEY MAP - SHEET 2 OF 2 - EW 1130+00 TO EW 1246+26 |
| NT_01202         | WEST OF TEACHE SECMENT - CIVIL - PLAN AND PROFILE - WT 2000+00 TO WT 2022+00                                                                                 |                                                                                                                                                                                              |
| 01207            | WEST OF TEAGUE SEGMENT - CIVIL - PLAN AND PROFILE - WT 2922+00 TO WT 2978+00                                                                                 | CVL-EW-01702 ELLIS WEST SEGMENT - CIVIL - PLAN AND PROFILE - EW 10+00 TO EW 66+00                                                                                                            |
| VVI-U13U/        | WEST OF TEAGUE SEGMENT - CIVIL - PLAN AND PROFILE - WT 2978+00 TO WT 3034+00                                                                                 | RDY-EW-01702A ELLIS WEST SEGMENT - CIVIL HIGHWAY - PLAN - FM 984                                                                                                                             |
| vv1-01308        | WEST OF TEAGUE SEGMENT - CIVIL - PLAN AND PROFILE - WT 3034+00 TO WT 3090+00                                                                                 | CVL-EW-01703 ELLIS WEST SEGMENT - CIVIL - PLAN AND PROFILE - EW 66+00 TO EW 122+00                                                                                                           |
| WT-01309         | WEST OF TEAGUE SEGMENT - CIVIL - PLAN AND PROFILE - WT 3090+00 TO WT 3146+00                                                                                 | CVL-EW-01704 ELLIS WEST SEGMENT - CIVIL - PLAN AND PROFILE - EW 122+00 TO EW 178+00                                                                                                          |
| WT-01310         | WEST OF TEAGUE SEGMENT - CIVIL - PLAN AND PROFILE - WT 3146+00 TO WT 3202+00                                                                                 | CVL-EW-01705 ELLIS WEST SEGMENT - CIVIL - PLAN AND PROFILE - EW 178+00 TO EW 234+00                                                                                                          |
| WT-01311         | WEST OF TEAGUE SEGMENT - CIVIL - PLAN AND PROFILE - WT 3202+00 TO WT 3258+00                                                                                 | CVL-EW-01706 ELLIS WEST SEGMENT - CIVIL - PLAN AND PROFILE - EW 234+00 TO EW 290+00                                                                                                          |
| WT-01312         | WEST OF TEAGUE SEGMENT - CIVIL - PLAN AND PROFILE - WT 3258+00 TO WT 3314+00                                                                                 | RDY-EW-01706A ELLIS WEST SEGMENT - CIVIL HIGHWAY - PLAN - BACAK ROAD                                                                                                                         |
|                  | WEST OF TEAGUE SEGMENT - CIVIL - PLAN AND PROFILE - WT 3314+00 TO WT 3370+00                                                                                 | CVL-EW-01707 ELLIS WEST SEGMENT - CIVIL - PLAN AND PROFILE - EW 290+00 TO EW 346+00                                                                                                          |
|                  |                                                                                                                                                              |                                                                                                                                                                                              |
|                  | WEST OF TEAGUE SEGMENT - CIVIL - PLAN AND PROFILE - WT 3370+00 TO WT 3426+00                                                                                 | CVL-EW-01708 ELLIS WEST SEGMENT - CIVIL - PLAN AND PROFILE - EW 346+00 TO EW 402+00                                                                                                          |