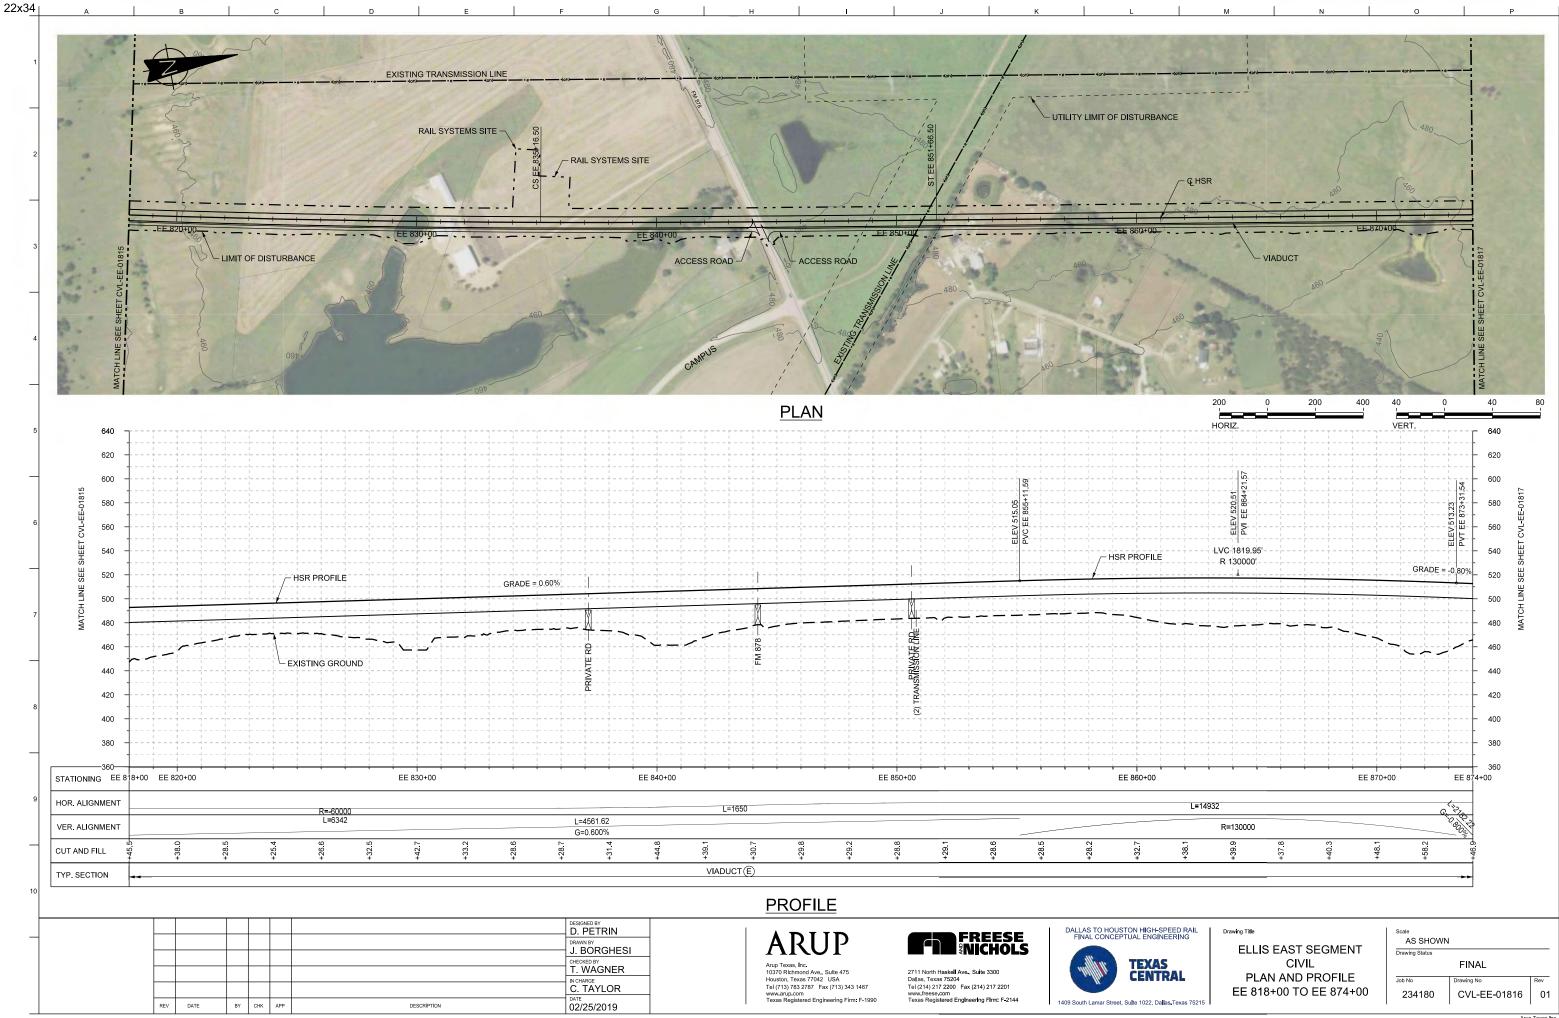

#### . . .

| AWING NO.        | DRAWING DESCRIPTIONS                                                                                                                                         | DRAWING NO. DRAWING DESCRIPTIONS                                                                                                                                                             |
|------------------|--------------------------------------------------------------------------------------------------------------------------------------------------------------|----------------------------------------------------------------------------------------------------------------------------------------------------------------------------------------------|
|                  | 2A-2 WEST OF TEAGUE SEGMENT                                                                                                                                  | 2A-2 WEST OF TEAGUE SEGMENT                                                                                                                                                                  |
|                  | WEST OF TEAGUE SEGMENT - CIVIL - KEY MAP - SHEET 4 OF 4 - WT 3370+00 TO WT 4118+87                                                                           | CVL-WT-01314-A WEST OF TEAGUE SEGMENT - CIVIL - PLAN                                                                                                                                         |
| 'L-WT-01254      | WEST OF TEAGUE SEGMENT - CIVIL - PLAN AND PROFILE - WT 10+00 TO WT 66+00                                                                                     | CVL-WT-01315 WEST OF TEAGUE SEGMENT - CIVIL - PLAN AND PROFILE - WT 3426+00 TO WT 3482+00                                                                                                    |
| L-WT-01255       | WEST OF TEAGUE SEGMENT - CIVIL - PLAN AND PROFILE - WT 66+00 TO WT 122+00                                                                                    | CVL-WT-01315-A WEST OF TEAGUE SEGMENT - CIVIL - PLAN                                                                                                                                         |
| L-WT-01256       | WEST OF TEAGUE SEGMENT - CIVIL - PLAN AND PROFILE - WT 122+00 TO WT 178+00                                                                                   | CVL-WT-01316 WEST OF TEAGUE SEGMENT - CIVIL - PLAN AND PROFILE - WT 3482+00 TO WT 3538+00                                                                                                    |
| WT-01257         | WEST OF TEAGUE SEGMENT - CIVIL - PLAN AND PROFILE - WT 178+00 TO WT 234+00                                                                                   | CVL-WT-01317 WEST OF TEAGUE SEGMENT - CIVIL - PLAN AND PROFILE - WT 3538+00 TO WT 3594+00                                                                                                    |
| L-WT-01258       | WEST OF TEAGUE SEGMENT - CIVIL - PLAN AND PROFILE - WT 234+00 TO WT 290+00                                                                                   | CVL-WT-01318 WEST OF TEAGUE SEGMENT - CIVIL - PLAN AND PROFILE - WT 3594+00 TO WT 3650+00                                                                                                    |
| WT-01259         | WEST OF TEAGUE SEGMENT - CIVIL - PLAN AND PROFILE - WT 290+00 TO WT 346+00                                                                                   | CVL-WT-01319 WEST OF TEAGUE SEGMENT - CIVIL - PLAN AND PROFILE - WT 3650+00 TO WT 3706+00                                                                                                    |
|                  | WEST OF TEAGUE SEGMENT - CIVIL - PLAN AND PROFILE - WT 200100 TO WT 402+00                                                                                   | CVL-WT-01320 WEST OF TEAGUE SEGMENT - CIVIL - PLAN AND PROFILE - WT 3706+00 TO WT 3762+00                                                                                                    |
| -WT-01261        | WEST OF TEAGUE SEGMENT - CIVIL - PLAN AND PROFILE - WT 540100 TO WT 402100                                                                                   | CVL-WT-01321 WEST OF TEAGUE SEGMENT - CIVIL - PLAN AND PROFILE - WT 3762+00 TO WT 3762+00<br>CVL-WT-01321 WEST OF TEAGUE SEGMENT - CIVIL - PLAN AND PROFILE - WT 3762+00 TO WT 3818+00       |
|                  | WEST OF TEAGUE SEGMENT - CIVIL - PLAN                                                                                                                        | CVL-WT-01322 WEST OF TEAGUE SEGMENT - CIVIL - PLAN AND PROFILE - WT 3702+00 TO WT 3810+00<br>CVL-WT-01322 WEST OF TEAGUE SEGMENT - CIVIL - PLAN AND PROFILE - WT 3818+00 TO WT 3874+00       |
| -WT-01201 A      | WEST OF TEAGUE SEGMENT - CIVIL - PLAN<br>WEST OF TEAGUE SEGMENT - CIVIL - PLAN AND PROFILE - WT 458+00 TO WT 514+00                                          | RDY-WT-01322A WEST OF TEAGUE SEGMENT - CIVIL HIGHWAY - PLAN - FM 1566                                                                                                                        |
|                  | WEST OF TEAGUE SEGMENT - CIVIL - PLAN AND PROFILE - WT 436+00 TO WT 514+00                                                                                   | CVL-WT-01322 WEST OF TEAGUE SEGMENT - CIVIL - PLAN AND PROFILE - WT 3874+00 TO WT 3930+00                                                                                                    |
|                  |                                                                                                                                                              | CVL-W1-01323 WEST OF TEAGUE SEGMENT - CIVIL - PLAN AND PROFILE - W1 38/4+00 TO W1 3930+00                                                                                                    |
|                  | WEST OF TEAGUE SEGMENT - CIVIL - PLAN AND PROFILE - WT 570+00 TO WT 626+00                                                                                   | CVL-WT-01324 WEST OF TEAGUE SEGMENT - CIVIL - PLAN AND PROFILE - WT 3930+00 TO WT 3986+00                                                                                                    |
|                  | WEST OF TEAGUE SEGMENT - CIVIL - PLAN AND PROFILE - WT 626+00 TO WT 682+00                                                                                   | CVL-WT-01325 WEST OF TEAGUE SEGMENT - CIVIL - PLAN AND PROFILE - WT 3986+00 TO WT 4042+00                                                                                                    |
|                  | WEST OF TEAGUE SEGMENT - CIVIL - PLAN AND PROFILE - WT 682+00 TO WT 738+00                                                                                   | RDY-WT-01325A WEST OF TEAGUE SEGMENT - CIVIL HIGHWAY - PLAN - CR 995                                                                                                                         |
|                  | WEST OF TEAGUE SEGMENT - CIVIL - PLAN AND PROFILE - WT 738+00 TO WT 794+00                                                                                   | CVL-WT-01326 WEST OF TEAGUE SEGMENT - CIVIL - PLAN AND PROFILE - WT 4042+00 TO WT 4098+00                                                                                                    |
| VT-01267-A       | WEST OF TEAGUE SEGMENT - CIVIL - PLAN                                                                                                                        | CVL-WT-01326-A WEST OF TEAGUE SEGMENT - CIVIL - PLAN                                                                                                                                         |
| WT-01268         | WEST OF TEAGUE SEGMENT - CIVIL - PLAN AND PROFILE - WT 794+00 TO WT 850+00                                                                                   | CVL-WT-01327 WEST OF TEAGUE SEGMENT - CIVIL - PLAN AND PROFILE - WT 4098+00 TO WT 4118+8                                                                                                     |
| WT-01269         | WEST OF TEAGUE SEGMENT - CIVIL - PLAN AND PROFILE - WT 850+00 TO WT 906+00                                                                                   | 2A-3 NAVARRO WEST SEGMENT                                                                                                                                                                    |
| WT-01270         | WEST OF TEAGUE SEGMENT - CIVIL - PLAN AND PROFILE - WT 906+00 TO WT 962+00                                                                                   | CVL-NW-01500 NAVARRO WEST SEGMENT - CIVIL - KEY MAP - SHEET 1 OF 2 - NW 10+00 TO NW 1130-                                                                                                    |
| VT-01270-A       | WEST OF TEAGUE SEGMENT - CIVIL - PLAN                                                                                                                        | CVL-NW-01501 NAVARRO WEST SEGMENT - CIVIL - KEY MAP - SHEET 2 OF 2 - NW 1130+00 TO NW 163                                                                                                    |
|                  | WEST OF TEAGUE SEGMENT - CIVIL - PLAN AND PROFILE - WT 962+00 TO WT 1018+00                                                                                  | CVL-NW-01502 NAVARRO WEST SEGMENT - CIVIL - PLAN AND PROFILE - NW 10+00 TO NW 66+00                                                                                                          |
|                  | WEST OF TEAGUE SEGMENT - CIVIL - PLAN                                                                                                                        | CVL-NW-01503 NAVARRO WEST SEGMENT - CIVIL - PLAN AND PROFILE - NW 16+00 TO NW 00+00<br>CVL-NW-01503 NAVARRO WEST SEGMENT - CIVIL - PLAN AND PROFILE - NW 66+00 TO NW 122+00                  |
|                  | WEST OF TEAGUE SEGMENT - CIVIL - PLAN<br>WEST OF TEAGUE SEGMENT - CIVIL - PLAN AND PROFILE - WT 1018+00 TO WT 1074+00                                        | CVL-NW-01503-A NAVARRO WEST SEGMENT - CIVIL - PLAN AND PROFILE - NW 86+00 TO NW 122+00                                                                                                       |
|                  | WEST OF TEAGUE SEGMENT - CIVIL - PLAN AND PROFILE - WT 1018+00 TO WT 1074+00<br>WEST OF TEAGUE SEGMENT - CIVIL - PLAN AND PROFILE - WT 1074+00 TO WT 1130+00 | CVL-NW-01505-AINAVARRO WEST SEGMENT - CIVIL - PLAN<br>CVL-NW-01504 NAVARRO WEST SEGMENT - CIVIL - PLAN AND PROFILE - NW 122+00 TO NW 178+00                                                  |
| WT 01274         | WEST OF LEAGUE SEGIVIENT - CIVIL - PLAN AND PROFILE - WT 10/4+00 TO WT 1130+00                                                                               |                                                                                                                                                                                              |
| VVI-U1274        | WEST OF TEAGUE SEGMENT - CIVIL - PLAN AND PROFILE - WT 1130+00 TO WT 1186+00                                                                                 | CVL-NW-01505 NAVARRO WEST SEGMENT - CIVIL - PLAN AND PROFILE - NW 178+00 TO NW 234+00                                                                                                        |
| WI-01275         | WEST OF TEAGUE SEGMENT - CIVIL - PLAN AND PROFILE - WT 1186+00 TO WT 1242+00                                                                                 | CVL-NW-01506 NAVARRO WEST SEGMENT - CIVIL - PLAN AND PROFILE - NW 234+00 TO NW 290+00                                                                                                        |
| WT-01276         | WEST OF TEAGUE SEGMENT - CIVIL - PLAN AND PROFILE - WT 1242+00 TO WT 1298+00                                                                                 | CVL-NW-01507 NAVARRO WEST SEGMENT - CIVIL - PLAN AND PROFILE - NW 290+00 TO NW 346+00                                                                                                        |
| WT-01277         | WEST OF TEAGUE SEGMENT - CIVIL - PLAN AND PROFILE - WT 1298+00 TO WT 1354+00                                                                                 | CVL-NW-01507-ANAVARRO WEST SEGMENT - CIVIL - PLAN                                                                                                                                            |
| WT-01278         | WEST OF TEAGUE SEGMENT - CIVIL - PLAN AND PROFILE - WT 1354+00 TO WT 1410+00                                                                                 | CVL-NW-01508 NAVARRO WEST SEGMENT - CIVIL - PLAN AND PROFILE - NW 346+00 TO NW 402+00                                                                                                        |
| WT-01279         | WEST OF TEAGUE SEGMENT - CIVIL - PLAN AND PROFILE - WT 1410+00 TO WT 1466+00                                                                                 | CVL-NW-01509 NAVARRO WEST SEGMENT - CIVIL - PLAN AND PROFILE - NW 402+00 TO NW 458+00                                                                                                        |
| WT-01280         | WEST OF TEAGUE SEGMENT - CIVIL - PLAN AND PROFILE - WT 1466+00 TO WT 1522+00                                                                                 | RDY-NW-01509A NAVARRO WEST SEGMENT - CIVIL HIGHWAY - PLAN - CR 0040                                                                                                                          |
| WT-01281         | WEST OF TEAGUE SEGMENT - CIVIL - PLAN AND PROFILE - WT 1522+00 TO WT 1578+00                                                                                 | CVL-NW-01510 NAVARRO WEST SEGMENT - CIVIL - PLAN AND PROFILE - NW 458+00 TO NW 514+00                                                                                                        |
| WT-01282         | WEST OF TEAGUE SEGMENT - CIVIL - PLAN AND PROFILE - WT 1522-00 TO WT 1534+00                                                                                 | CVL-NW-01511 NAVARRO WEST SEGMENT - CIVIL - PLAN AND PROFILE - NW 5314+00 TO NW 570+00                                                                                                       |
| WT-01283         | WEST OF TEAGUE SEGMENT - CIVIL - PLAN AND PROFILE - WT 1034+00 TO WT 109+00                                                                                  | CVL-NW-01511-A NAVARRO WEST SEGMENT - CIVIL - PLAN                                                                                                                                           |
| WT-01283         | WEST OF TEAGUE SEGMENT - CIVIL - PLAN AND PROFILE - WT 1054+00 TO WT 1050+00<br>WEST OF TEAGUE SEGMENT - CIVIL - PLAN AND PROFILE - WT 1690+00 TO WT 1746+00 | CVL-NW-01512 NAVARRO WEST SEGMENT - CIVIL - PLAN AND PROFILE - NW 570+00 TO NW 626+00                                                                                                        |
| VT 01204         | WEST OF TEAGUE SEGMENT - CIVIL - PLAN AND PROFILE - WT 1690+00 TO WT 1746+00                                                                                 |                                                                                                                                                                                              |
| VI-01264-A       | WEST OF TEAGUE SEGMENT - CIVIL - PLAN                                                                                                                        | RDY-NW-01512A NAVARRO WEST SEGMENT - CIVIL HIGHWAY - PLAN - FM 709                                                                                                                           |
| W1-01285         | WEST OF TEAGUE SEGMENT - CIVIL - PLAN AND PROFILE - WT 1746+00 TO WT 1802+00                                                                                 | CVL-NW-01513 NAVARRO WEST SEGMENT - CIVIL - PLAN AND PROFILE - NW 626+00 TO NW 682+00                                                                                                        |
| W1-01286         | WEST OF TEAGUE SEGMENT - CIVIL - PLAN AND PROFILE - WT 1802+00 TO WT 1858+00                                                                                 | CVL-NW-01514 NAVARRO WEST SEGMENT - CIVIL - PLAN AND PROFILE - NW 682+00 TO NW 738+00                                                                                                        |
| WI-01287         | WEST OF TEAGUE SEGMENT - CIVIL - PLAN AND PROFILE - WT 1858+00 TO WT 1914+00                                                                                 | CVL-NW-01515 NAVARRO WEST SEGMENT - CIVIL - PLAN AND PROFILE - NW 738+00 TO NW 794+00                                                                                                        |
| WT-01288         | WEST OF TEAGUE SEGMENT - CIVIL - PLAN AND PROFILE - WT 1914+00 TO WT 1970+00                                                                                 | CVL-NW-01516 NAVARRO WEST SEGMENT - CIVIL - PLAN AND PROFILE - NW 794+00 TO NW 850+00                                                                                                        |
| WT-01289         | WEST OF TEAGUE SEGMENT - CIVIL - PLAN AND PROFILE - WT 1970+00 TO WT 2026+00                                                                                 | CVL-NW-01517 NAVARRO WEST SEGMENT - CIVIL - PLAN AND PROFILE - NW 850+00 TO NW 906+00                                                                                                        |
| WT-01290         | WEST OF TEAGUE SEGMENT - CIVIL - PLAN AND PROFILE - WT 2026+00 TO WT 2082+00                                                                                 | CVL-NW-01517-A NAVARRO WEST SEGMENT - CIVIL - PLAN                                                                                                                                           |
| WT-01291         | WEST OF TEAGUE SEGMENT - CIVIL - PLAN AND PROFILE - WT 2082+00 TO WT 2138+00                                                                                 | CVL-NW-01518 NAVARRO WEST SEGMENT - CIVIL - PLAN AND PROFILE - NW 906+00 TO NW 962+00                                                                                                        |
| WT-01292         | WEST OF TEAGUE SEGMENT - CIVIL - PLAN AND PROFILE - WT 2138+00 TO WT 2194+00                                                                                 | CVL-NW-01519 NAVARRO WEST SEGMENT - CIVIL - PLAN AND PROFILE - NW 962+00 TO NW 1018+00                                                                                                       |
| WT-01293         | WEST OF TEAGUE SEGMENT - CIVIL - PLAN AND PROFILE - WT 2194+00 TO WT 2250+00                                                                                 | CVL-NW-01520 NAVARRO WEST SEGMENT - CIVIL - PLAN AND PROFILE - NW 1018+00 TO NW 1074+00                                                                                                      |
|                  | WEST OF TEAGUE SEGMENT - CIVIL - PLAN AND PROFILE - WT 2250+00 TO WT 2250+00                                                                                 | CVL-NW-01521 NAVARRO WEST SEGMENT - CIVIL - PLAN AND PROFILE - NW 1016100 TO NW 1004100                                                                                                      |
|                  | WEST OF TEAGUE SEGMENT - CIVIL HIGHWAY - PLAN - FM 1512                                                                                                      | CVL-NW-01521 NAVARKO WEST SEGMENT - CIVIL - PLAN AND PROFILE - NW 1074+00 TO NW 1130+00<br>CVL-NW-01522 NAVARRO WEST SEGMENT - CIVIL - PLAN AND PROFILE - NW 1130+00 TO NW 1186+00           |
|                  | WEST OF TEAGUE SEGMENT - CIVIL HIGHWAT - PLAN - PM 1512<br>WEST OF TEAGUE SEGMENT - CIVIL - PLAN AND PROFILE - WT 2306+00 TO WT 2362+00                      | CVL-NW-01322 NAVARRO WEST SEGMENT - CIVIL - PLAN AND PROFILE - NW 1130+00 TO NW 1180+00<br>CVL-NW-01523 NAVARRO WEST SEGMENT - CIVIL - PLAN AND PROFILE - NW 1186+00 TO NW 1242+00           |
| T 01205 A        | WEST OF TEAGUE SEGMENT - CIVIL - PLAN AND PROFILE - WT 2306+00 TO WT 2362+00<br>WEST OF TEAGUE SEGMENT - CIVIL - PLAN                                        | CVL IVV 01322 A NAVADDO WEST SEGVIENT - CIVIL - PLAN AND PROFILE - NW 1186+00 TO NW 1242+00                                                                                                  |
| MT 01200         | WEST OF TEACUE SEGMENT - CIVIL - PLAN AND DDOFUE - METOCOLO DO TO METOCICO - CO                                                                              | CVL-NW-01523-A NAVARRO WEST SEGMENT - CIVIL - PLAN                                                                                                                                           |
| WT 01207         | WEST OF TEAGUE SEGMENT - CIVIL - PLAN AND PROFILE - WT 2362+00 TO WT 2418+00                                                                                 | CVL-NW-01524 NAVARRO WEST SEGMENT - CIVIL - PLAN AND PROFILE - NW 1242+00 TO NW 1298+00                                                                                                      |
| <u>vv1-01297</u> | WEST OF TEAGUE SEGMENT - CIVIL - PLAN AND PROFILE - WT 2418+00 TO WT 2474+00                                                                                 | CVL-NW-01525 NAVARRO WEST SEGMENT - CIVIL - PLAN AND PROFILE - NW 1298+00 TO NW 1354+00                                                                                                      |
|                  | WEST OF TEAGUE SEGMENT - CIVIL - PLAN                                                                                                                        | CVL-NW-01526 NAVARRO WEST SEGMENT - CIVIL - PLAN AND PROFILE - NW 1354+00 TO NW 1410+00                                                                                                      |
| WT-01298         | WEST OF TEAGUE SEGMENT - CIVIL - PLAN AND PROFILE - WT 2474+00 TO WT 2530+00                                                                                 | CVL-NW-01527 NAVARRO WEST SEGMENT - CIVIL - PLAN AND PROFILE - NW 1410+00 TO NW 1466+00                                                                                                      |
| NT-01299         | WEST OF TEAGUE SEGMENT - CIVIL - PLAN AND PROFILE - WT 2530+00 TO WT 2586+00                                                                                 | RDY-NW-01527A NAVARRO WEST SEGMENT - CIVIL HIGHWAY - PLAN - CR 1300                                                                                                                          |
| <i>N</i> T-01300 | WEST OF TEAGUE SEGMENT - CIVIL - PLAN AND PROFILE - WT 2586+00 TO WT 2642+00                                                                                 | CVL-NW-01528 NAVARRO WEST SEGMENT - CIVIL - PLAN AND PROFILE - NW 1466+00 TO NW 1522+00                                                                                                      |
| NT-01301         | WEST OF TEAGUE SEGMENT - CIVIL - PLAN AND PROFILE - WT 2642+00 TO WT 2698+00                                                                                 | CVL-NW-01529 NAVARRO WEST SEGMENT - CIVIL - PLAN AND PROFILE - NW 1522+00 TO NW 1578+00                                                                                                      |
| NT-01302         | WEST OF TEAGUE SEGMENT - CIVIL - PLAN AND PROFILE - WT 2698+00 TO WT 2754+00                                                                                 | CVL-NW-01530 NAVARRO WEST SEGMENT - CIVIL - PLAN AND PROFILE - NW 1522-00 TO NW 1534-00                                                                                                      |
|                  | WEST OF TEAGUE SEGMENT - CIVIL - PLAN                                                                                                                        | CVL-NW-01531 NAVARRO WEST SEGMENT - CIVIL - PLAN AND PROFILE - NW 1575100 TO NW 1634+100<br>CVL-NW-01531 NAVARRO WEST SEGMENT - CIVIL - PLAN AND PROFILE - NW 1634+00 TO NW 1638+12          |
|                  | WEST OF TEAGUE SEGMENT - CIVIL - PLAN<br>WEST OF TEAGUE SEGMENT - CIVIL - PLAN AND PROFILE - WT 2754+00 TO WT 2810+00                                        | 2A-4 ELLIS WEST SEGMENT                                                                                                                                                                      |
| WT-01304         | WEST OF TEAGUE SEGMENT - CIVIL - PLAN AND PROFILE - WT 2734+00 TO WT 2810+00<br>WEST OF TEAGUE SEGMENT - CIVIL - PLAN AND PROFILE - WT 2810+00 TO WT 2866+00 | CVL-EW-01700 ELLIS WEST SEGMENT - CIVIL - KEY MAP - SHEET 1 OF 2 - EW 10+00 TO EW 1130+00                                                                                                    |
| WT-01205         | WEST OF TEAGUE SEGMENT - CIVIL - PLAN AND PROFILE - WT 2810+00 TO WT 2800+00<br>WEST OF TEAGUE SEGMENT - CIVIL - PLAN AND PROFILE - WT 2866+00 TO WT 2922+00 | CVL-EW-01700   ELLIS WEST SEGMENT - CIVIL - KEY MAP - SHEET 1 OF 2 - EW 10+00 TO EW 1130+00<br>CVL-EW-01701   ELLIS WEST SEGMENT - CIVIL - KEY MAP - SHEET 2 OF 2 - EW 1130+00 TO EW 1246+26 |
| NT_01202         | WEST OF TEACHE SECMENT - CIVIL - PLAN AND PROFILE - WT 2000+00 TO WT 2022+00                                                                                 |                                                                                                                                                                                              |
| 01207            | WEST OF TEAGUE SEGMENT - CIVIL - PLAN AND PROFILE - WT 2922+00 TO WT 2978+00                                                                                 | CVL-EW-01702 ELLIS WEST SEGMENT - CIVIL - PLAN AND PROFILE - EW 10+00 TO EW 66+00                                                                                                            |
| VVI-U13U/        | WEST OF TEAGUE SEGMENT - CIVIL - PLAN AND PROFILE - WT 2978+00 TO WT 3034+00                                                                                 | RDY-EW-01702A ELLIS WEST SEGMENT - CIVIL HIGHWAY - PLAN - FM 984                                                                                                                             |
| vv1-01308        | WEST OF TEAGUE SEGMENT - CIVIL - PLAN AND PROFILE - WT 3034+00 TO WT 3090+00                                                                                 | CVL-EW-01703 ELLIS WEST SEGMENT - CIVIL - PLAN AND PROFILE - EW 66+00 TO EW 122+00                                                                                                           |
| WT-01309         | WEST OF TEAGUE SEGMENT - CIVIL - PLAN AND PROFILE - WT 3090+00 TO WT 3146+00                                                                                 | CVL-EW-01704 ELLIS WEST SEGMENT - CIVIL - PLAN AND PROFILE - EW 122+00 TO EW 178+00                                                                                                          |
| WT-01310         | WEST OF TEAGUE SEGMENT - CIVIL - PLAN AND PROFILE - WT 3146+00 TO WT 3202+00                                                                                 | CVL-EW-01705 ELLIS WEST SEGMENT - CIVIL - PLAN AND PROFILE - EW 178+00 TO EW 234+00                                                                                                          |
| WT-01311         | WEST OF TEAGUE SEGMENT - CIVIL - PLAN AND PROFILE - WT 3202+00 TO WT 3258+00                                                                                 | CVL-EW-01706 ELLIS WEST SEGMENT - CIVIL - PLAN AND PROFILE - EW 234+00 TO EW 290+00                                                                                                          |
| WT-01312         | WEST OF TEAGUE SEGMENT - CIVIL - PLAN AND PROFILE - WT 3258+00 TO WT 3314+00                                                                                 | RDY-EW-01706A ELLIS WEST SEGMENT - CIVIL HIGHWAY - PLAN - BACAK ROAD                                                                                                                         |
|                  | WEST OF TEAGUE SEGMENT - CIVIL - PLAN AND PROFILE - WT 3314+00 TO WT 3370+00                                                                                 | CVL-EW-01707 ELLIS WEST SEGMENT - CIVIL - PLAN AND PROFILE - EW 290+00 TO EW 346+00                                                                                                          |
|                  |                                                                                                                                                              |                                                                                                                                                                                              |
|                  | WEST OF TEAGUE SEGMENT - CIVIL - PLAN AND PROFILE - WT 3370+00 TO WT 3426+00                                                                                 | CVL-EW-01708 ELLIS WEST SEGMENT - CIVIL - PLAN AND PROFILE - EW 346+00 TO EW 402+00                                                                                                          |