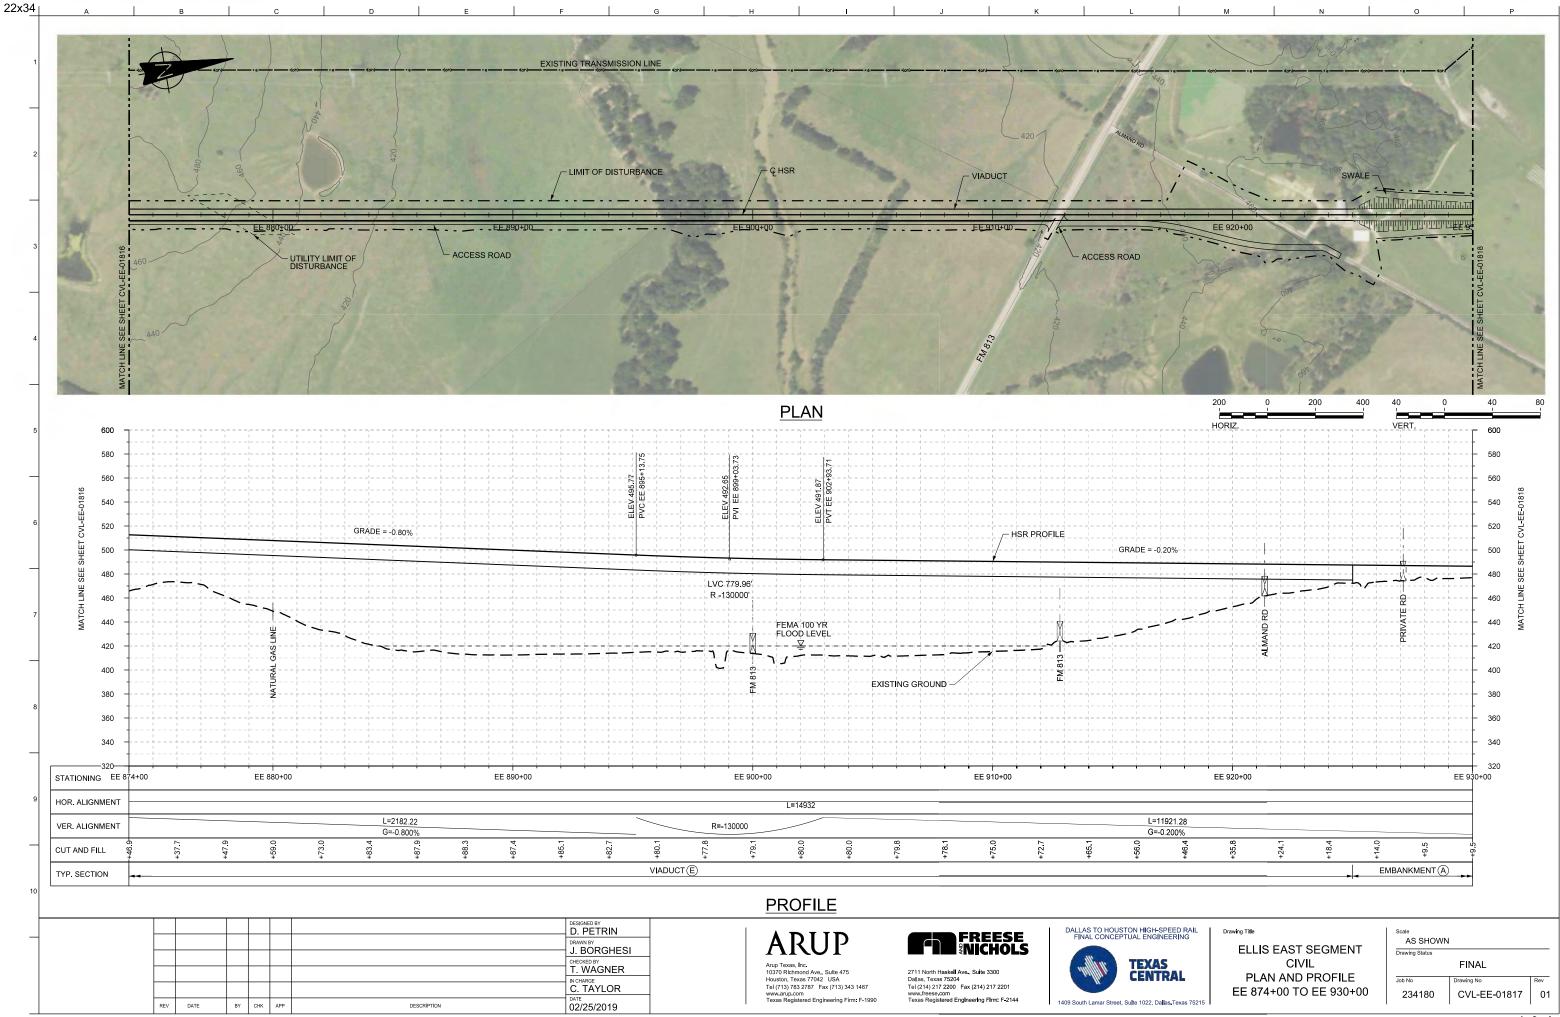

#### . . .

| AWING NO.        | DRAWING DESCRIPTIONS                                                                                                                                         | DRAWING NO. DRAWING DESCRIPTIONS                                                                                                                                                             |
|------------------|--------------------------------------------------------------------------------------------------------------------------------------------------------------|----------------------------------------------------------------------------------------------------------------------------------------------------------------------------------------------|
|                  | 2A-2 WEST OF TEAGUE SEGMENT                                                                                                                                  | 2A-2 WEST OF TEAGUE SEGMENT                                                                                                                                                                  |
|                  | WEST OF TEAGUE SEGMENT - CIVIL - KEY MAP - SHEET 4 OF 4 - WT 3370+00 TO WT 4118+87                                                                           | CVL-WT-01314-A WEST OF TEAGUE SEGMENT - CIVIL - PLAN                                                                                                                                         |
| 'L-WT-01254      | WEST OF TEAGUE SEGMENT - CIVIL - PLAN AND PROFILE - WT 10+00 TO WT 66+00                                                                                     | CVL-WT-01315 WEST OF TEAGUE SEGMENT - CIVIL - PLAN AND PROFILE - WT 3426+00 TO WT 3482+00                                                                                                    |
| L-WT-01255       | WEST OF TEAGUE SEGMENT - CIVIL - PLAN AND PROFILE - WT 66+00 TO WT 122+00                                                                                    | CVL-WT-01315-A WEST OF TEAGUE SEGMENT - CIVIL - PLAN                                                                                                                                         |
| L-WT-01256       | WEST OF TEAGUE SEGMENT - CIVIL - PLAN AND PROFILE - WT 122+00 TO WT 178+00                                                                                   | CVL-WT-01316 WEST OF TEAGUE SEGMENT - CIVIL - PLAN AND PROFILE - WT 3482+00 TO WT 3538+00                                                                                                    |
| WT-01257         | WEST OF TEAGUE SEGMENT - CIVIL - PLAN AND PROFILE - WT 178+00 TO WT 234+00                                                                                   | CVL-WT-01317 WEST OF TEAGUE SEGMENT - CIVIL - PLAN AND PROFILE - WT 3538+00 TO WT 3594+00                                                                                                    |
| L-WT-01258       | WEST OF TEAGUE SEGMENT - CIVIL - PLAN AND PROFILE - WT 234+00 TO WT 290+00                                                                                   | CVL-WT-01318 WEST OF TEAGUE SEGMENT - CIVIL - PLAN AND PROFILE - WT 3594+00 TO WT 3650+00                                                                                                    |
| WT-01259         | WEST OF TEAGUE SEGMENT - CIVIL - PLAN AND PROFILE - WT 290+00 TO WT 346+00                                                                                   | CVL-WT-01319 WEST OF TEAGUE SEGMENT - CIVIL - PLAN AND PROFILE - WT 3650+00 TO WT 3706+00                                                                                                    |
|                  | WEST OF TEAGUE SEGMENT - CIVIL - PLAN AND PROFILE - WT 200100 TO WT 402+00                                                                                   | CVL-WT-01320 WEST OF TEAGUE SEGMENT - CIVIL - PLAN AND PROFILE - WT 3706+00 TO WT 3762+00                                                                                                    |
| -WT-01261        | WEST OF TEAGUE SEGMENT - CIVIL - PLAN AND PROFILE - WT 540100 TO WT 402100                                                                                   | CVL-WT-01321 WEST OF TEAGUE SEGMENT - CIVIL - PLAN AND PROFILE - WT 3762+00 TO WT 3762+00<br>CVL-WT-01321 WEST OF TEAGUE SEGMENT - CIVIL - PLAN AND PROFILE - WT 3762+00 TO WT 3818+00       |
|                  | WEST OF TEAGUE SEGMENT - CIVIL - PLAN                                                                                                                        | CVL-WT-01322 WEST OF TEAGUE SEGMENT - CIVIL - PLAN AND PROFILE - WT 3702+00 TO WT 3810+00<br>CVL-WT-01322 WEST OF TEAGUE SEGMENT - CIVIL - PLAN AND PROFILE - WT 3818+00 TO WT 3874+00       |
| -WT-01201 A      | WEST OF TEAGUE SEGMENT - CIVIL - PLAN<br>WEST OF TEAGUE SEGMENT - CIVIL - PLAN AND PROFILE - WT 458+00 TO WT 514+00                                          | RDY-WT-01322A WEST OF TEAGUE SEGMENT - CIVIL HIGHWAY - PLAN - FM 1566                                                                                                                        |
|                  | WEST OF TEAGUE SEGMENT - CIVIL - PLAN AND PROFILE - WT 436+00 TO WT 514+00                                                                                   | CVL-WT-01322 WEST OF TEAGUE SEGMENT - CIVIL - PLAN AND PROFILE - WT 3874+00 TO WT 3930+00                                                                                                    |
|                  |                                                                                                                                                              | CVL-W1-01323 WEST OF TEAGUE SEGMENT - CIVIL - PLAN AND PROFILE - W1 38/4+00 TO W1 3930+00                                                                                                    |
|                  | WEST OF TEAGUE SEGMENT - CIVIL - PLAN AND PROFILE - WT 570+00 TO WT 626+00                                                                                   | CVL-WT-01324 WEST OF TEAGUE SEGMENT - CIVIL - PLAN AND PROFILE - WT 3930+00 TO WT 3986+00                                                                                                    |
|                  | WEST OF TEAGUE SEGMENT - CIVIL - PLAN AND PROFILE - WT 626+00 TO WT 682+00                                                                                   | CVL-WT-01325 WEST OF TEAGUE SEGMENT - CIVIL - PLAN AND PROFILE - WT 3986+00 TO WT 4042+00                                                                                                    |
|                  | WEST OF TEAGUE SEGMENT - CIVIL - PLAN AND PROFILE - WT 682+00 TO WT 738+00                                                                                   | RDY-WT-01325A WEST OF TEAGUE SEGMENT - CIVIL HIGHWAY - PLAN - CR 995                                                                                                                         |
|                  | WEST OF TEAGUE SEGMENT - CIVIL - PLAN AND PROFILE - WT 738+00 TO WT 794+00                                                                                   | CVL-WT-01326 WEST OF TEAGUE SEGMENT - CIVIL - PLAN AND PROFILE - WT 4042+00 TO WT 4098+00                                                                                                    |
| VT-01267-A       | WEST OF TEAGUE SEGMENT - CIVIL - PLAN                                                                                                                        | CVL-WT-01326-A WEST OF TEAGUE SEGMENT - CIVIL - PLAN                                                                                                                                         |
| WT-01268         | WEST OF TEAGUE SEGMENT - CIVIL - PLAN AND PROFILE - WT 794+00 TO WT 850+00                                                                                   | CVL-WT-01327 WEST OF TEAGUE SEGMENT - CIVIL - PLAN AND PROFILE - WT 4098+00 TO WT 4118+8                                                                                                     |
| WT-01269         | WEST OF TEAGUE SEGMENT - CIVIL - PLAN AND PROFILE - WT 850+00 TO WT 906+00                                                                                   | 2A-3 NAVARRO WEST SEGMENT                                                                                                                                                                    |
| WT-01270         | WEST OF TEAGUE SEGMENT - CIVIL - PLAN AND PROFILE - WT 906+00 TO WT 962+00                                                                                   | CVL-NW-01500 NAVARRO WEST SEGMENT - CIVIL - KEY MAP - SHEET 1 OF 2 - NW 10+00 TO NW 1130-                                                                                                    |
| VT-01270-A       | WEST OF TEAGUE SEGMENT - CIVIL - PLAN                                                                                                                        | CVL-NW-01501 NAVARRO WEST SEGMENT - CIVIL - KEY MAP - SHEET 2 OF 2 - NW 1130+00 TO NW 163                                                                                                    |
|                  | WEST OF TEAGUE SEGMENT - CIVIL - PLAN AND PROFILE - WT 962+00 TO WT 1018+00                                                                                  | CVL-NW-01502 NAVARRO WEST SEGMENT - CIVIL - PLAN AND PROFILE - NW 10+00 TO NW 66+00                                                                                                          |
|                  | WEST OF TEAGUE SEGMENT - CIVIL - PLAN                                                                                                                        | CVL-NW-01503 NAVARRO WEST SEGMENT - CIVIL - PLAN AND PROFILE - NW 16+00 TO NW 00+00<br>CVL-NW-01503 NAVARRO WEST SEGMENT - CIVIL - PLAN AND PROFILE - NW 66+00 TO NW 122+00                  |
|                  | WEST OF TEAGUE SEGMENT - CIVIL - PLAN<br>WEST OF TEAGUE SEGMENT - CIVIL - PLAN AND PROFILE - WT 1018+00 TO WT 1074+00                                        | CVL-NW-01503-A NAVARRO WEST SEGMENT - CIVIL - PLAN AND PROFILE - NW 86+00 TO NW 122+00                                                                                                       |
|                  | WEST OF TEAGUE SEGMENT - CIVIL - PLAN AND PROFILE - WT 1018+00 TO WT 1074+00<br>WEST OF TEAGUE SEGMENT - CIVIL - PLAN AND PROFILE - WT 1074+00 TO WT 1130+00 | CVL-NW-01505-AINAVARRO WEST SEGMENT - CIVIL - PLAN<br>CVL-NW-01504 NAVARRO WEST SEGMENT - CIVIL - PLAN AND PROFILE - NW 122+00 TO NW 178+00                                                  |
| WT 01274         | WEST OF LEAGUE SEGIVIENT - CIVIL - PLAN AND PROFILE - WT 10/4+00 TO WT 1130+00                                                                               |                                                                                                                                                                                              |
| VVI-U1274        | WEST OF TEAGUE SEGMENT - CIVIL - PLAN AND PROFILE - WT 1130+00 TO WT 1186+00                                                                                 | CVL-NW-01505 NAVARRO WEST SEGMENT - CIVIL - PLAN AND PROFILE - NW 178+00 TO NW 234+00                                                                                                        |
| WI-01275         | WEST OF TEAGUE SEGMENT - CIVIL - PLAN AND PROFILE - WT 1186+00 TO WT 1242+00                                                                                 | CVL-NW-01506 NAVARRO WEST SEGMENT - CIVIL - PLAN AND PROFILE - NW 234+00 TO NW 290+00                                                                                                        |
| WT-01276         | WEST OF TEAGUE SEGMENT - CIVIL - PLAN AND PROFILE - WT 1242+00 TO WT 1298+00                                                                                 | CVL-NW-01507 NAVARRO WEST SEGMENT - CIVIL - PLAN AND PROFILE - NW 290+00 TO NW 346+00                                                                                                        |
| WT-01277         | WEST OF TEAGUE SEGMENT - CIVIL - PLAN AND PROFILE - WT 1298+00 TO WT 1354+00                                                                                 | CVL-NW-01507-ANAVARRO WEST SEGMENT - CIVIL - PLAN                                                                                                                                            |
| WT-01278         | WEST OF TEAGUE SEGMENT - CIVIL - PLAN AND PROFILE - WT 1354+00 TO WT 1410+00                                                                                 | CVL-NW-01508 NAVARRO WEST SEGMENT - CIVIL - PLAN AND PROFILE - NW 346+00 TO NW 402+00                                                                                                        |
| WT-01279         | WEST OF TEAGUE SEGMENT - CIVIL - PLAN AND PROFILE - WT 1410+00 TO WT 1466+00                                                                                 | CVL-NW-01509 NAVARRO WEST SEGMENT - CIVIL - PLAN AND PROFILE - NW 402+00 TO NW 458+00                                                                                                        |
| WT-01280         | WEST OF TEAGUE SEGMENT - CIVIL - PLAN AND PROFILE - WT 1466+00 TO WT 1522+00                                                                                 | RDY-NW-01509A NAVARRO WEST SEGMENT - CIVIL HIGHWAY - PLAN - CR 0040                                                                                                                          |
| WT-01281         | WEST OF TEAGUE SEGMENT - CIVIL - PLAN AND PROFILE - WT 1522+00 TO WT 1578+00                                                                                 | CVL-NW-01510 NAVARRO WEST SEGMENT - CIVIL - PLAN AND PROFILE - NW 458+00 TO NW 514+00                                                                                                        |
| WT-01282         | WEST OF TEAGUE SEGMENT - CIVIL - PLAN AND PROFILE - WT 1522-00 TO WT 1534+00                                                                                 | CVL-NW-01511 NAVARRO WEST SEGMENT - CIVIL - PLAN AND PROFILE - NW 5314+00 TO NW 570+00                                                                                                       |
| WT-01283         | WEST OF TEAGUE SEGMENT - CIVIL - PLAN AND PROFILE - WT 1034+00 TO WT 109+00                                                                                  | CVL-NW-01511-A NAVARRO WEST SEGMENT - CIVIL - PLAN                                                                                                                                           |
| WT-01283         | WEST OF TEAGUE SEGMENT - CIVIL - PLAN AND PROFILE - WT 1054+00 TO WT 1050+00<br>WEST OF TEAGUE SEGMENT - CIVIL - PLAN AND PROFILE - WT 1690+00 TO WT 1746+00 | CVL-NW-01512 NAVARRO WEST SEGMENT - CIVIL - PLAN AND PROFILE - NW 570+00 TO NW 626+00                                                                                                        |
| VT 01204         | WEST OF TEAGUE SEGMENT - CIVIL - PLAN AND PROFILE - WT 1690+00 TO WT 1746+00                                                                                 |                                                                                                                                                                                              |
| VI-01264-A       | WEST OF TEAGUE SEGMENT - CIVIL - PLAN                                                                                                                        | RDY-NW-01512A NAVARRO WEST SEGMENT - CIVIL HIGHWAY - PLAN - FM 709                                                                                                                           |
| W1-01285         | WEST OF TEAGUE SEGMENT - CIVIL - PLAN AND PROFILE - WT 1746+00 TO WT 1802+00                                                                                 | CVL-NW-01513 NAVARRO WEST SEGMENT - CIVIL - PLAN AND PROFILE - NW 626+00 TO NW 682+00                                                                                                        |
| W1-01286         | WEST OF TEAGUE SEGMENT - CIVIL - PLAN AND PROFILE - WT 1802+00 TO WT 1858+00                                                                                 | CVL-NW-01514 NAVARRO WEST SEGMENT - CIVIL - PLAN AND PROFILE - NW 682+00 TO NW 738+00                                                                                                        |
| WI-01287         | WEST OF TEAGUE SEGMENT - CIVIL - PLAN AND PROFILE - WT 1858+00 TO WT 1914+00                                                                                 | CVL-NW-01515 NAVARRO WEST SEGMENT - CIVIL - PLAN AND PROFILE - NW 738+00 TO NW 794+00                                                                                                        |
| WT-01288         | WEST OF TEAGUE SEGMENT - CIVIL - PLAN AND PROFILE - WT 1914+00 TO WT 1970+00                                                                                 | CVL-NW-01516 NAVARRO WEST SEGMENT - CIVIL - PLAN AND PROFILE - NW 794+00 TO NW 850+00                                                                                                        |
| WT-01289         | WEST OF TEAGUE SEGMENT - CIVIL - PLAN AND PROFILE - WT 1970+00 TO WT 2026+00                                                                                 | CVL-NW-01517 NAVARRO WEST SEGMENT - CIVIL - PLAN AND PROFILE - NW 850+00 TO NW 906+00                                                                                                        |
| WT-01290         | WEST OF TEAGUE SEGMENT - CIVIL - PLAN AND PROFILE - WT 2026+00 TO WT 2082+00                                                                                 | CVL-NW-01517-A NAVARRO WEST SEGMENT - CIVIL - PLAN                                                                                                                                           |
| WT-01291         | WEST OF TEAGUE SEGMENT - CIVIL - PLAN AND PROFILE - WT 2082+00 TO WT 2138+00                                                                                 | CVL-NW-01518 NAVARRO WEST SEGMENT - CIVIL - PLAN AND PROFILE - NW 906+00 TO NW 962+00                                                                                                        |
| WT-01292         | WEST OF TEAGUE SEGMENT - CIVIL - PLAN AND PROFILE - WT 2138+00 TO WT 2194+00                                                                                 | CVL-NW-01519 NAVARRO WEST SEGMENT - CIVIL - PLAN AND PROFILE - NW 962+00 TO NW 1018+00                                                                                                       |
| WT-01293         | WEST OF TEAGUE SEGMENT - CIVIL - PLAN AND PROFILE - WT 2194+00 TO WT 2250+00                                                                                 | CVL-NW-01520 NAVARRO WEST SEGMENT - CIVIL - PLAN AND PROFILE - NW 1018+00 TO NW 1074+00                                                                                                      |
|                  | WEST OF TEAGUE SEGMENT - CIVIL - PLAN AND PROFILE - WT 2250+00 TO WT 2250+00                                                                                 | CVL-NW-01521 NAVARRO WEST SEGMENT - CIVIL - PLAN AND PROFILE - NW 1016100 TO NW 1004100                                                                                                      |
|                  | WEST OF TEAGUE SEGMENT - CIVIL HIGHWAY - PLAN - FM 1512                                                                                                      | CVL-NW-01521 NAVARKO WEST SEGMENT - CIVIL - PLAN AND PROFILE - NW 1074+00 TO NW 1130+00<br>CVL-NW-01522 NAVARRO WEST SEGMENT - CIVIL - PLAN AND PROFILE - NW 1130+00 TO NW 1186+00           |
|                  | WEST OF TEAGUE SEGMENT - CIVIL HIGHWAT - PLAN - PM 1512<br>WEST OF TEAGUE SEGMENT - CIVIL - PLAN AND PROFILE - WT 2306+00 TO WT 2362+00                      | CVL-NW-01322 NAVARRO WEST SEGMENT - CIVIL - PLAN AND PROFILE - NW 1130+00 TO NW 1180+00<br>CVL-NW-01523 NAVARRO WEST SEGMENT - CIVIL - PLAN AND PROFILE - NW 1186+00 TO NW 1242+00           |
| T 01205 A        | WEST OF TEAGUE SEGMENT - CIVIL - PLAN AND PROFILE - WT 2306+00 TO WT 2362+00<br>WEST OF TEAGUE SEGMENT - CIVIL - PLAN                                        | CVL IVV 01322 A NAVADDO WEST SEGVIENT - CIVIL - PLAN AND PROFILE - NW 1186+00 TO NW 1242+00                                                                                                  |
| MT 01200         | WEST OF TEACUE SEGMENT - CIVIL - PLAN AND DDOFUE - METOCOLO DO TO METOCICO - CO                                                                              | CVL-NW-01523-A NAVARRO WEST SEGMENT - CIVIL - PLAN                                                                                                                                           |
| WT 01207         | WEST OF TEAGUE SEGMENT - CIVIL - PLAN AND PROFILE - WT 2362+00 TO WT 2418+00                                                                                 | CVL-NW-01524 NAVARRO WEST SEGMENT - CIVIL - PLAN AND PROFILE - NW 1242+00 TO NW 1298+00                                                                                                      |
| <u>vv1-01297</u> | WEST OF TEAGUE SEGMENT - CIVIL - PLAN AND PROFILE - WT 2418+00 TO WT 2474+00                                                                                 | CVL-NW-01525 NAVARRO WEST SEGMENT - CIVIL - PLAN AND PROFILE - NW 1298+00 TO NW 1354+00                                                                                                      |
|                  | WEST OF TEAGUE SEGMENT - CIVIL - PLAN                                                                                                                        | CVL-NW-01526 NAVARRO WEST SEGMENT - CIVIL - PLAN AND PROFILE - NW 1354+00 TO NW 1410+00                                                                                                      |
| WT-01298         | WEST OF TEAGUE SEGMENT - CIVIL - PLAN AND PROFILE - WT 2474+00 TO WT 2530+00                                                                                 | CVL-NW-01527 NAVARRO WEST SEGMENT - CIVIL - PLAN AND PROFILE - NW 1410+00 TO NW 1466+00                                                                                                      |
| NT-01299         | WEST OF TEAGUE SEGMENT - CIVIL - PLAN AND PROFILE - WT 2530+00 TO WT 2586+00                                                                                 | RDY-NW-01527A NAVARRO WEST SEGMENT - CIVIL HIGHWAY - PLAN - CR 1300                                                                                                                          |
| <i>N</i> T-01300 | WEST OF TEAGUE SEGMENT - CIVIL - PLAN AND PROFILE - WT 2586+00 TO WT 2642+00                                                                                 | CVL-NW-01528 NAVARRO WEST SEGMENT - CIVIL - PLAN AND PROFILE - NW 1466+00 TO NW 1522+00                                                                                                      |
| NT-01301         | WEST OF TEAGUE SEGMENT - CIVIL - PLAN AND PROFILE - WT 2642+00 TO WT 2698+00                                                                                 | CVL-NW-01529 NAVARRO WEST SEGMENT - CIVIL - PLAN AND PROFILE - NW 1522+00 TO NW 1578+00                                                                                                      |
| NT-01302         | WEST OF TEAGUE SEGMENT - CIVIL - PLAN AND PROFILE - WT 2698+00 TO WT 2754+00                                                                                 | CVL-NW-01530 NAVARRO WEST SEGMENT - CIVIL - PLAN AND PROFILE - NW 1522-00 TO NW 1534-00                                                                                                      |
|                  | WEST OF TEAGUE SEGMENT - CIVIL - PLAN                                                                                                                        | CVL-NW-01531 NAVARRO WEST SEGMENT - CIVIL - PLAN AND PROFILE - NW 1575100 TO NW 1634+100<br>CVL-NW-01531 NAVARRO WEST SEGMENT - CIVIL - PLAN AND PROFILE - NW 1634+00 TO NW 1638+12          |
|                  | WEST OF TEAGUE SEGMENT - CIVIL - PLAN<br>WEST OF TEAGUE SEGMENT - CIVIL - PLAN AND PROFILE - WT 2754+00 TO WT 2810+00                                        | 2A-4 ELLIS WEST SEGMENT                                                                                                                                                                      |
| WT-01304         | WEST OF TEAGUE SEGMENT - CIVIL - PLAN AND PROFILE - WT 2734+00 TO WT 2810+00<br>WEST OF TEAGUE SEGMENT - CIVIL - PLAN AND PROFILE - WT 2810+00 TO WT 2866+00 | CVL-EW-01700 ELLIS WEST SEGMENT - CIVIL - KEY MAP - SHEET 1 OF 2 - EW 10+00 TO EW 1130+00                                                                                                    |
| WT-01205         | WEST OF TEAGUE SEGMENT - CIVIL - PLAN AND PROFILE - WT 2810+00 TO WT 2800+00<br>WEST OF TEAGUE SEGMENT - CIVIL - PLAN AND PROFILE - WT 2866+00 TO WT 2922+00 | CVL-EW-01700   ELLIS WEST SEGMENT - CIVIL - KEY MAP - SHEET 1 OF 2 - EW 10+00 TO EW 1130+00<br>CVL-EW-01701   ELLIS WEST SEGMENT - CIVIL - KEY MAP - SHEET 2 OF 2 - EW 1130+00 TO EW 1246+26 |
| NT_01202         | WEST OF TEACHE SECMENT - CIVIL - PLAN AND PROFILE - WT 2000+00 TO WT 2022+00                                                                                 |                                                                                                                                                                                              |
| 01207            | WEST OF TEAGUE SEGMENT - CIVIL - PLAN AND PROFILE - WT 2922+00 TO WT 2978+00                                                                                 | CVL-EW-01702 ELLIS WEST SEGMENT - CIVIL - PLAN AND PROFILE - EW 10+00 TO EW 66+00                                                                                                            |
| VVI-U13U/        | WEST OF TEAGUE SEGMENT - CIVIL - PLAN AND PROFILE - WT 2978+00 TO WT 3034+00                                                                                 | RDY-EW-01702A ELLIS WEST SEGMENT - CIVIL HIGHWAY - PLAN - FM 984                                                                                                                             |
| vv1-01308        | WEST OF TEAGUE SEGMENT - CIVIL - PLAN AND PROFILE - WT 3034+00 TO WT 3090+00                                                                                 | CVL-EW-01703 ELLIS WEST SEGMENT - CIVIL - PLAN AND PROFILE - EW 66+00 TO EW 122+00                                                                                                           |
| WT-01309         | WEST OF TEAGUE SEGMENT - CIVIL - PLAN AND PROFILE - WT 3090+00 TO WT 3146+00                                                                                 | CVL-EW-01704 ELLIS WEST SEGMENT - CIVIL - PLAN AND PROFILE - EW 122+00 TO EW 178+00                                                                                                          |
| WT-01310         | WEST OF TEAGUE SEGMENT - CIVIL - PLAN AND PROFILE - WT 3146+00 TO WT 3202+00                                                                                 | CVL-EW-01705 ELLIS WEST SEGMENT - CIVIL - PLAN AND PROFILE - EW 178+00 TO EW 234+00                                                                                                          |
| WT-01311         | WEST OF TEAGUE SEGMENT - CIVIL - PLAN AND PROFILE - WT 3202+00 TO WT 3258+00                                                                                 | CVL-EW-01706 ELLIS WEST SEGMENT - CIVIL - PLAN AND PROFILE - EW 234+00 TO EW 290+00                                                                                                          |
| WT-01312         | WEST OF TEAGUE SEGMENT - CIVIL - PLAN AND PROFILE - WT 3258+00 TO WT 3314+00                                                                                 | RDY-EW-01706A ELLIS WEST SEGMENT - CIVIL HIGHWAY - PLAN - BACAK ROAD                                                                                                                         |
|                  | WEST OF TEAGUE SEGMENT - CIVIL - PLAN AND PROFILE - WT 3314+00 TO WT 3370+00                                                                                 | CVL-EW-01707 ELLIS WEST SEGMENT - CIVIL - PLAN AND PROFILE - EW 290+00 TO EW 346+00                                                                                                          |
|                  |                                                                                                                                                              |                                                                                                                                                                                              |
|                  | WEST OF TEAGUE SEGMENT - CIVIL - PLAN AND PROFILE - WT 3370+00 TO WT 3426+00                                                                                 | CVL-EW-01708 ELLIS WEST SEGMENT - CIVIL - PLAN AND PROFILE - EW 346+00 TO EW 402+00                                                                                                          |