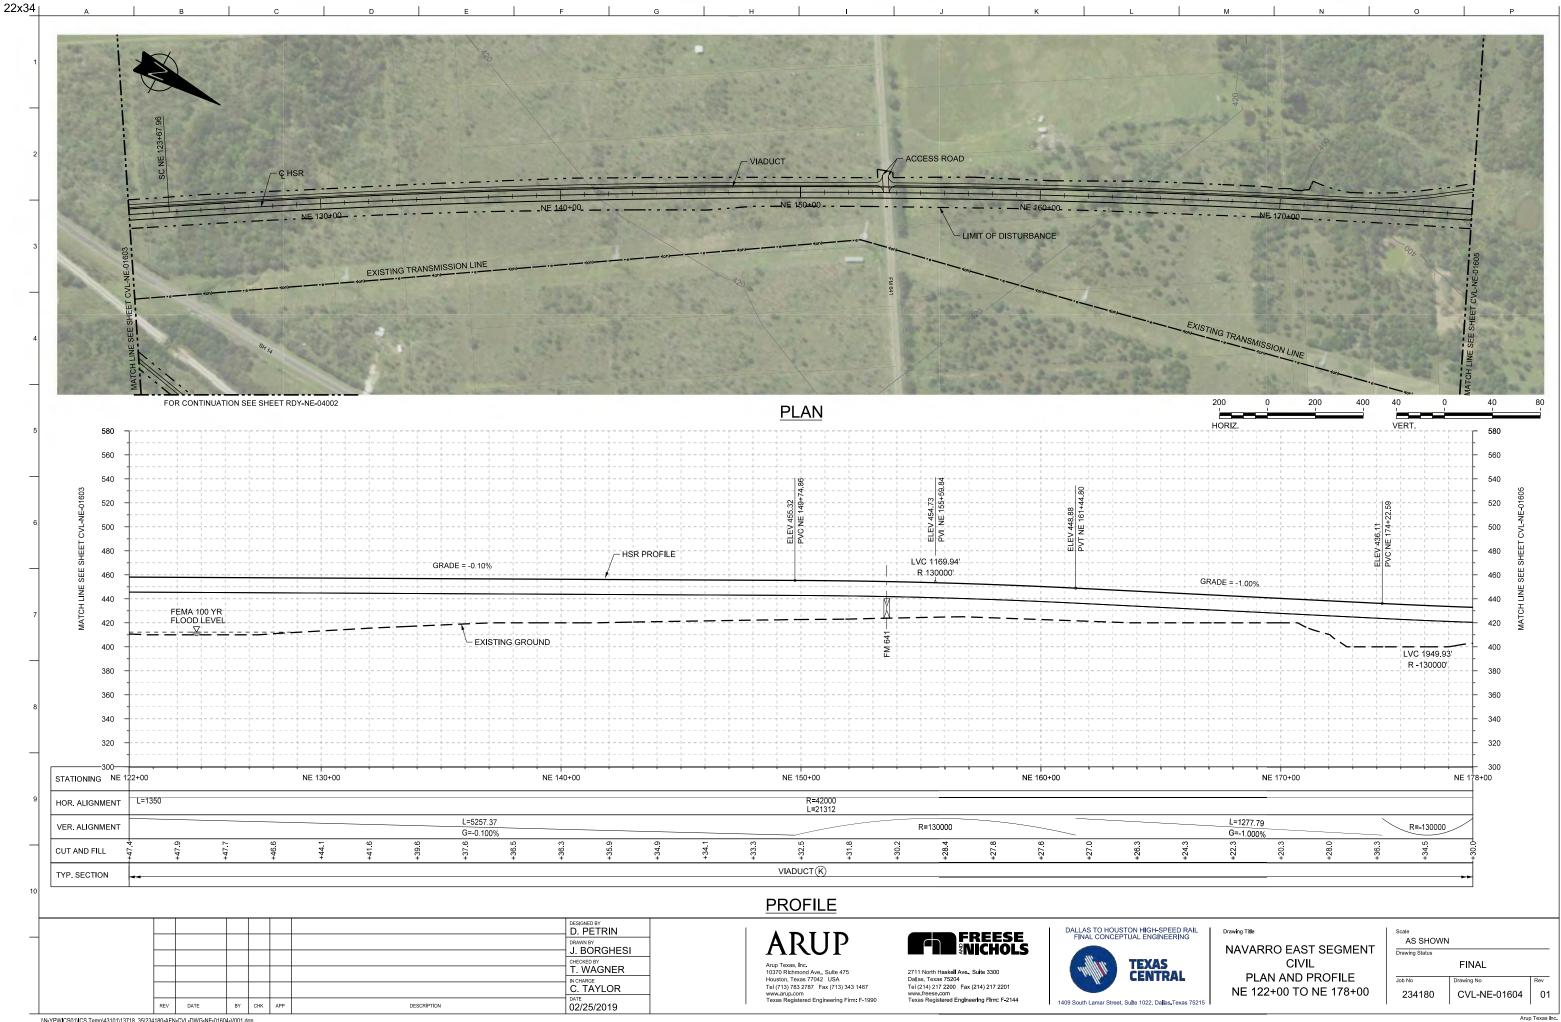

#### . . .

| AWING NO.        | DRAWING DESCRIPTIONS                                                                                                                                         | DRAWING NO. DRAWING DESCRIPTIONS                                                                                                                                                             |
|------------------|--------------------------------------------------------------------------------------------------------------------------------------------------------------|----------------------------------------------------------------------------------------------------------------------------------------------------------------------------------------------|
|                  | 2A-2 WEST OF TEAGUE SEGMENT                                                                                                                                  | 2A-2 WEST OF TEAGUE SEGMENT                                                                                                                                                                  |
|                  | WEST OF TEAGUE SEGMENT - CIVIL - KEY MAP - SHEET 4 OF 4 - WT 3370+00 TO WT 4118+87                                                                           | CVL-WT-01314-A WEST OF TEAGUE SEGMENT - CIVIL - PLAN                                                                                                                                         |
| 'L-WT-01254      | WEST OF TEAGUE SEGMENT - CIVIL - PLAN AND PROFILE - WT 10+00 TO WT 66+00                                                                                     | CVL-WT-01315 WEST OF TEAGUE SEGMENT - CIVIL - PLAN AND PROFILE - WT 3426+00 TO WT 3482+00                                                                                                    |
| L-WT-01255       | WEST OF TEAGUE SEGMENT - CIVIL - PLAN AND PROFILE - WT 66+00 TO WT 122+00                                                                                    | CVL-WT-01315-A WEST OF TEAGUE SEGMENT - CIVIL - PLAN                                                                                                                                         |
| L-WT-01256       | WEST OF TEAGUE SEGMENT - CIVIL - PLAN AND PROFILE - WT 122+00 TO WT 178+00                                                                                   | CVL-WT-01316 WEST OF TEAGUE SEGMENT - CIVIL - PLAN AND PROFILE - WT 3482+00 TO WT 3538+00                                                                                                    |
| WT-01257         | WEST OF TEAGUE SEGMENT - CIVIL - PLAN AND PROFILE - WT 178+00 TO WT 234+00                                                                                   | CVL-WT-01317 WEST OF TEAGUE SEGMENT - CIVIL - PLAN AND PROFILE - WT 3538+00 TO WT 3594+00                                                                                                    |
| L-WT-01258       | WEST OF TEAGUE SEGMENT - CIVIL - PLAN AND PROFILE - WT 234+00 TO WT 290+00                                                                                   | CVL-WT-01318 WEST OF TEAGUE SEGMENT - CIVIL - PLAN AND PROFILE - WT 3594+00 TO WT 3650+00                                                                                                    |
| WT-01259         | WEST OF TEAGUE SEGMENT - CIVIL - PLAN AND PROFILE - WT 290+00 TO WT 346+00                                                                                   | CVL-WT-01319 WEST OF TEAGUE SEGMENT - CIVIL - PLAN AND PROFILE - WT 3650+00 TO WT 3706+00                                                                                                    |
|                  | WEST OF TEAGUE SEGMENT - CIVIL - PLAN AND PROFILE - WT 200100 TO WT 402+00                                                                                   | CVL-WT-01320 WEST OF TEAGUE SEGMENT - CIVIL - PLAN AND PROFILE - WT 3706+00 TO WT 3762+00                                                                                                    |
| -WT-01261        | WEST OF TEAGUE SEGMENT - CIVIL - PLAN AND PROFILE - WT 540100 TO WT 402100                                                                                   | CVL-WT-01321 WEST OF TEAGUE SEGMENT - CIVIL - PLAN AND PROFILE - WT 3762+00 TO WT 3762+00<br>CVL-WT-01321 WEST OF TEAGUE SEGMENT - CIVIL - PLAN AND PROFILE - WT 3762+00 TO WT 3818+00       |
|                  | WEST OF TEAGUE SEGMENT - CIVIL - PLAN                                                                                                                        | CVL-WT-01322 WEST OF TEAGUE SEGMENT - CIVIL - PLAN AND PROFILE - WT 3702+00 TO WT 3810+00<br>CVL-WT-01322 WEST OF TEAGUE SEGMENT - CIVIL - PLAN AND PROFILE - WT 3818+00 TO WT 3874+00       |
| -WT-01201 A      | WEST OF TEAGUE SEGMENT - CIVIL - PLAN<br>WEST OF TEAGUE SEGMENT - CIVIL - PLAN AND PROFILE - WT 458+00 TO WT 514+00                                          | RDY-WT-01322A WEST OF TEAGUE SEGMENT - CIVIL HIGHWAY - PLAN - FM 1566                                                                                                                        |
|                  | WEST OF TEAGUE SEGMENT - CIVIL - PLAN AND PROFILE - WT 436+00 TO WT 514+00                                                                                   | CVL-WT-01322 WEST OF TEAGUE SEGMENT - CIVIL - PLAN AND PROFILE - WT 3874+00 TO WT 3930+00                                                                                                    |
|                  |                                                                                                                                                              | CVL-W1-01323 WEST OF TEAGUE SEGMENT - CIVIL - PLAN AND PROFILE - W1 38/4+00 TO W1 3930+00                                                                                                    |
|                  | WEST OF TEAGUE SEGMENT - CIVIL - PLAN AND PROFILE - WT 570+00 TO WT 626+00                                                                                   | CVL-WT-01324 WEST OF TEAGUE SEGMENT - CIVIL - PLAN AND PROFILE - WT 3930+00 TO WT 3986+00                                                                                                    |
|                  | WEST OF TEAGUE SEGMENT - CIVIL - PLAN AND PROFILE - WT 626+00 TO WT 682+00                                                                                   | CVL-WT-01325 WEST OF TEAGUE SEGMENT - CIVIL - PLAN AND PROFILE - WT 3986+00 TO WT 4042+00                                                                                                    |
|                  | WEST OF TEAGUE SEGMENT - CIVIL - PLAN AND PROFILE - WT 682+00 TO WT 738+00                                                                                   | RDY-WT-01325A WEST OF TEAGUE SEGMENT - CIVIL HIGHWAY - PLAN - CR 995                                                                                                                         |
|                  | WEST OF TEAGUE SEGMENT - CIVIL - PLAN AND PROFILE - WT 738+00 TO WT 794+00                                                                                   | CVL-WT-01326 WEST OF TEAGUE SEGMENT - CIVIL - PLAN AND PROFILE - WT 4042+00 TO WT 4098+00                                                                                                    |
| VT-01267-A       | WEST OF TEAGUE SEGMENT - CIVIL - PLAN                                                                                                                        | CVL-WT-01326-A WEST OF TEAGUE SEGMENT - CIVIL - PLAN                                                                                                                                         |
| WT-01268         | WEST OF TEAGUE SEGMENT - CIVIL - PLAN AND PROFILE - WT 794+00 TO WT 850+00                                                                                   | CVL-WT-01327 WEST OF TEAGUE SEGMENT - CIVIL - PLAN AND PROFILE - WT 4098+00 TO WT 4118+8                                                                                                     |
| WT-01269         | WEST OF TEAGUE SEGMENT - CIVIL - PLAN AND PROFILE - WT 850+00 TO WT 906+00                                                                                   | 2A-3 NAVARRO WEST SEGMENT                                                                                                                                                                    |
| WT-01270         | WEST OF TEAGUE SEGMENT - CIVIL - PLAN AND PROFILE - WT 906+00 TO WT 962+00                                                                                   | CVL-NW-01500 NAVARRO WEST SEGMENT - CIVIL - KEY MAP - SHEET 1 OF 2 - NW 10+00 TO NW 1130-                                                                                                    |
| VT-01270-A       | WEST OF TEAGUE SEGMENT - CIVIL - PLAN                                                                                                                        | CVL-NW-01501 NAVARRO WEST SEGMENT - CIVIL - KEY MAP - SHEET 2 OF 2 - NW 1130+00 TO NW 163                                                                                                    |
|                  | WEST OF TEAGUE SEGMENT - CIVIL - PLAN AND PROFILE - WT 962+00 TO WT 1018+00                                                                                  | CVL-NW-01502 NAVARRO WEST SEGMENT - CIVIL - PLAN AND PROFILE - NW 10+00 TO NW 66+00                                                                                                          |
|                  | WEST OF TEAGUE SEGMENT - CIVIL - PLAN                                                                                                                        | CVL-NW-01503 NAVARRO WEST SEGMENT - CIVIL - PLAN AND PROFILE - NW 16+00 TO NW 00+00<br>CVL-NW-01503 NAVARRO WEST SEGMENT - CIVIL - PLAN AND PROFILE - NW 66+00 TO NW 122+00                  |
|                  | WEST OF TEAGUE SEGMENT - CIVIL - PLAN<br>WEST OF TEAGUE SEGMENT - CIVIL - PLAN AND PROFILE - WT 1018+00 TO WT 1074+00                                        | CVL-NW-01503-A NAVARRO WEST SEGMENT - CIVIL - PLAN AND PROFILE - NW 86+00 TO NW 122+00                                                                                                       |
|                  | WEST OF TEAGUE SEGMENT - CIVIL - PLAN AND PROFILE - WT 1018+00 TO WT 1074+00<br>WEST OF TEAGUE SEGMENT - CIVIL - PLAN AND PROFILE - WT 1074+00 TO WT 1130+00 | CVL-NW-01505-AINAVARRO WEST SEGMENT - CIVIL - PLAN<br>CVL-NW-01504 NAVARRO WEST SEGMENT - CIVIL - PLAN AND PROFILE - NW 122+00 TO NW 178+00                                                  |
| WT 01274         | WEST OF LEAGUE SEGIVIENT - CIVIL - PLAN AND PROFILE - WT 10/4+00 TO WT 1130+00                                                                               |                                                                                                                                                                                              |
| VVI-U1274        | WEST OF TEAGUE SEGMENT - CIVIL - PLAN AND PROFILE - WT 1130+00 TO WT 1186+00                                                                                 | CVL-NW-01505 NAVARRO WEST SEGMENT - CIVIL - PLAN AND PROFILE - NW 178+00 TO NW 234+00                                                                                                        |
| WI-01275         | WEST OF TEAGUE SEGMENT - CIVIL - PLAN AND PROFILE - WT 1186+00 TO WT 1242+00                                                                                 | CVL-NW-01506 NAVARRO WEST SEGMENT - CIVIL - PLAN AND PROFILE - NW 234+00 TO NW 290+00                                                                                                        |
| WT-01276         | WEST OF TEAGUE SEGMENT - CIVIL - PLAN AND PROFILE - WT 1242+00 TO WT 1298+00                                                                                 | CVL-NW-01507 NAVARRO WEST SEGMENT - CIVIL - PLAN AND PROFILE - NW 290+00 TO NW 346+00                                                                                                        |
| WT-01277         | WEST OF TEAGUE SEGMENT - CIVIL - PLAN AND PROFILE - WT 1298+00 TO WT 1354+00                                                                                 | CVL-NW-01507-ANAVARRO WEST SEGMENT - CIVIL - PLAN                                                                                                                                            |
| WT-01278         | WEST OF TEAGUE SEGMENT - CIVIL - PLAN AND PROFILE - WT 1354+00 TO WT 1410+00                                                                                 | CVL-NW-01508 NAVARRO WEST SEGMENT - CIVIL - PLAN AND PROFILE - NW 346+00 TO NW 402+00                                                                                                        |
| WT-01279         | WEST OF TEAGUE SEGMENT - CIVIL - PLAN AND PROFILE - WT 1410+00 TO WT 1466+00                                                                                 | CVL-NW-01509 NAVARRO WEST SEGMENT - CIVIL - PLAN AND PROFILE - NW 402+00 TO NW 458+00                                                                                                        |
| WT-01280         | WEST OF TEAGUE SEGMENT - CIVIL - PLAN AND PROFILE - WT 1466+00 TO WT 1522+00                                                                                 | RDY-NW-01509A NAVARRO WEST SEGMENT - CIVIL HIGHWAY - PLAN - CR 0040                                                                                                                          |
| WT-01281         | WEST OF TEAGUE SEGMENT - CIVIL - PLAN AND PROFILE - WT 1522+00 TO WT 1578+00                                                                                 | CVL-NW-01510 NAVARRO WEST SEGMENT - CIVIL - PLAN AND PROFILE - NW 458+00 TO NW 514+00                                                                                                        |
| WT-01282         | WEST OF TEAGUE SEGMENT - CIVIL - PLAN AND PROFILE - WT 1522-00 TO WT 1534+00                                                                                 | CVL-NW-01511 NAVARRO WEST SEGMENT - CIVIL - PLAN AND PROFILE - NW 5314+00 TO NW 570+00                                                                                                       |
| WT-01283         | WEST OF TEAGUE SEGMENT - CIVIL - PLAN AND PROFILE - WT 1034+00 TO WT 109+00                                                                                  | CVL-NW-01511-A NAVARRO WEST SEGMENT - CIVIL - PLAN                                                                                                                                           |
| WT-01283         | WEST OF TEAGUE SEGMENT - CIVIL - PLAN AND PROFILE - WT 1054+00 TO WT 1050+00<br>WEST OF TEAGUE SEGMENT - CIVIL - PLAN AND PROFILE - WT 1690+00 TO WT 1746+00 | CVL-NW-01512 NAVARRO WEST SEGMENT - CIVIL - PLAN AND PROFILE - NW 570+00 TO NW 626+00                                                                                                        |
| VT 01204         | WEST OF TEAGUE SEGMENT - CIVIL - PLAN AND PROFILE - WT 1690+00 TO WT 1746+00                                                                                 |                                                                                                                                                                                              |
| VI-01264-A       | WEST OF TEAGUE SEGMENT - CIVIL - PLAN                                                                                                                        | RDY-NW-01512A NAVARRO WEST SEGMENT - CIVIL HIGHWAY - PLAN - FM 709                                                                                                                           |
| W1-01285         | WEST OF TEAGUE SEGMENT - CIVIL - PLAN AND PROFILE - WT 1746+00 TO WT 1802+00                                                                                 | CVL-NW-01513 NAVARRO WEST SEGMENT - CIVIL - PLAN AND PROFILE - NW 626+00 TO NW 682+00                                                                                                        |
| W1-01286         | WEST OF TEAGUE SEGMENT - CIVIL - PLAN AND PROFILE - WT 1802+00 TO WT 1858+00                                                                                 | CVL-NW-01514 NAVARRO WEST SEGMENT - CIVIL - PLAN AND PROFILE - NW 682+00 TO NW 738+00                                                                                                        |
| WI-01287         | WEST OF TEAGUE SEGMENT - CIVIL - PLAN AND PROFILE - WT 1858+00 TO WT 1914+00                                                                                 | CVL-NW-01515 NAVARRO WEST SEGMENT - CIVIL - PLAN AND PROFILE - NW 738+00 TO NW 794+00                                                                                                        |
| WT-01288         | WEST OF TEAGUE SEGMENT - CIVIL - PLAN AND PROFILE - WT 1914+00 TO WT 1970+00                                                                                 | CVL-NW-01516 NAVARRO WEST SEGMENT - CIVIL - PLAN AND PROFILE - NW 794+00 TO NW 850+00                                                                                                        |
| WT-01289         | WEST OF TEAGUE SEGMENT - CIVIL - PLAN AND PROFILE - WT 1970+00 TO WT 2026+00                                                                                 | CVL-NW-01517 NAVARRO WEST SEGMENT - CIVIL - PLAN AND PROFILE - NW 850+00 TO NW 906+00                                                                                                        |
| WT-01290         | WEST OF TEAGUE SEGMENT - CIVIL - PLAN AND PROFILE - WT 2026+00 TO WT 2082+00                                                                                 | CVL-NW-01517-A NAVARRO WEST SEGMENT - CIVIL - PLAN                                                                                                                                           |
| WT-01291         | WEST OF TEAGUE SEGMENT - CIVIL - PLAN AND PROFILE - WT 2082+00 TO WT 2138+00                                                                                 | CVL-NW-01518 NAVARRO WEST SEGMENT - CIVIL - PLAN AND PROFILE - NW 906+00 TO NW 962+00                                                                                                        |
| WT-01292         | WEST OF TEAGUE SEGMENT - CIVIL - PLAN AND PROFILE - WT 2138+00 TO WT 2194+00                                                                                 | CVL-NW-01519 NAVARRO WEST SEGMENT - CIVIL - PLAN AND PROFILE - NW 962+00 TO NW 1018+00                                                                                                       |
| WT-01293         | WEST OF TEAGUE SEGMENT - CIVIL - PLAN AND PROFILE - WT 2194+00 TO WT 2250+00                                                                                 | CVL-NW-01520 NAVARRO WEST SEGMENT - CIVIL - PLAN AND PROFILE - NW 1018+00 TO NW 1074+00                                                                                                      |
|                  | WEST OF TEAGUE SEGMENT - CIVIL - PLAN AND PROFILE - WT 2250+00 TO WT 2250+00                                                                                 | CVL-NW-01521 NAVARRO WEST SEGMENT - CIVIL - PLAN AND PROFILE - NW 1016100 TO NW 1004100                                                                                                      |
|                  | WEST OF TEAGUE SEGMENT - CIVIL HIGHWAY - PLAN - FM 1512                                                                                                      | CVL-NW-01521 NAVARKO WEST SEGMENT - CIVIL - PLAN AND PROFILE - NW 1074+00 TO NW 1130+00<br>CVL-NW-01522 NAVARRO WEST SEGMENT - CIVIL - PLAN AND PROFILE - NW 1130+00 TO NW 1186+00           |
|                  | WEST OF TEAGUE SEGMENT - CIVIL HIGHWAT - PLAN - PM 1512<br>WEST OF TEAGUE SEGMENT - CIVIL - PLAN AND PROFILE - WT 2306+00 TO WT 2362+00                      | CVL-NW-01322 NAVARRO WEST SEGMENT - CIVIL - PLAN AND PROFILE - NW 1130+00 TO NW 1180+00<br>CVL-NW-01523 NAVARRO WEST SEGMENT - CIVIL - PLAN AND PROFILE - NW 1186+00 TO NW 1242+00           |
| T 01205 A        | WEST OF TEAGUE SEGMENT - CIVIL - PLAN AND PROFILE - WT 2306+00 TO WT 2362+00<br>WEST OF TEAGUE SEGMENT - CIVIL - PLAN                                        | CVL IVV 01322 A NAVADDO WEST SEGVIENT - CIVIL - PLAN AND PROFILE - NW 1186+00 TO NW 1242+00                                                                                                  |
| MT 01200         | WEST OF TEACUE SEGMENT - CIVIL - PLAN AND DDOFUE - METOCOLO DO TO METOCICO - CO                                                                              | CVL-NW-01523-A NAVARRO WEST SEGMENT - CIVIL - PLAN                                                                                                                                           |
| WT 01207         | WEST OF TEAGUE SEGMENT - CIVIL - PLAN AND PROFILE - WT 2362+00 TO WT 2418+00                                                                                 | CVL-NW-01524 NAVARRO WEST SEGMENT - CIVIL - PLAN AND PROFILE - NW 1242+00 TO NW 1298+00                                                                                                      |
| <u>vv1-01297</u> | WEST OF TEAGUE SEGMENT - CIVIL - PLAN AND PROFILE - WT 2418+00 TO WT 2474+00                                                                                 | CVL-NW-01525 NAVARRO WEST SEGMENT - CIVIL - PLAN AND PROFILE - NW 1298+00 TO NW 1354+00                                                                                                      |
|                  | WEST OF TEAGUE SEGMENT - CIVIL - PLAN                                                                                                                        | CVL-NW-01526 NAVARRO WEST SEGMENT - CIVIL - PLAN AND PROFILE - NW 1354+00 TO NW 1410+00                                                                                                      |
| WT-01298         | WEST OF TEAGUE SEGMENT - CIVIL - PLAN AND PROFILE - WT 2474+00 TO WT 2530+00                                                                                 | CVL-NW-01527 NAVARRO WEST SEGMENT - CIVIL - PLAN AND PROFILE - NW 1410+00 TO NW 1466+00                                                                                                      |
| NT-01299         | WEST OF TEAGUE SEGMENT - CIVIL - PLAN AND PROFILE - WT 2530+00 TO WT 2586+00                                                                                 | RDY-NW-01527A NAVARRO WEST SEGMENT - CIVIL HIGHWAY - PLAN - CR 1300                                                                                                                          |
| <i>N</i> T-01300 | WEST OF TEAGUE SEGMENT - CIVIL - PLAN AND PROFILE - WT 2586+00 TO WT 2642+00                                                                                 | CVL-NW-01528 NAVARRO WEST SEGMENT - CIVIL - PLAN AND PROFILE - NW 1466+00 TO NW 1522+00                                                                                                      |
| NT-01301         | WEST OF TEAGUE SEGMENT - CIVIL - PLAN AND PROFILE - WT 2642+00 TO WT 2698+00                                                                                 | CVL-NW-01529 NAVARRO WEST SEGMENT - CIVIL - PLAN AND PROFILE - NW 1522+00 TO NW 1578+00                                                                                                      |
| NT-01302         | WEST OF TEAGUE SEGMENT - CIVIL - PLAN AND PROFILE - WT 2698+00 TO WT 2754+00                                                                                 | CVL-NW-01530 NAVARRO WEST SEGMENT - CIVIL - PLAN AND PROFILE - NW 1522-00 TO NW 1534-00                                                                                                      |
|                  | WEST OF TEAGUE SEGMENT - CIVIL - PLAN                                                                                                                        | CVL-NW-01531 NAVARRO WEST SEGMENT - CIVIL - PLAN AND PROFILE - NW 1575100 TO NW 1634+100<br>CVL-NW-01531 NAVARRO WEST SEGMENT - CIVIL - PLAN AND PROFILE - NW 1634+00 TO NW 1638+12          |
|                  | WEST OF TEAGUE SEGMENT - CIVIL - PLAN<br>WEST OF TEAGUE SEGMENT - CIVIL - PLAN AND PROFILE - WT 2754+00 TO WT 2810+00                                        | 2A-4 ELLIS WEST SEGMENT                                                                                                                                                                      |
| WT-01304         | WEST OF TEAGUE SEGMENT - CIVIL - PLAN AND PROFILE - WT 2734+00 TO WT 2810+00<br>WEST OF TEAGUE SEGMENT - CIVIL - PLAN AND PROFILE - WT 2810+00 TO WT 2866+00 | CVL-EW-01700 ELLIS WEST SEGMENT - CIVIL - KEY MAP - SHEET 1 OF 2 - EW 10+00 TO EW 1130+00                                                                                                    |
| WT-01205         | WEST OF TEAGUE SEGMENT - CIVIL - PLAN AND PROFILE - WT 2810+00 TO WT 2800+00<br>WEST OF TEAGUE SEGMENT - CIVIL - PLAN AND PROFILE - WT 2866+00 TO WT 2922+00 | CVL-EW-01700   ELLIS WEST SEGMENT - CIVIL - KEY MAP - SHEET 1 OF 2 - EW 10+00 TO EW 1130+00<br>CVL-EW-01701   ELLIS WEST SEGMENT - CIVIL - KEY MAP - SHEET 2 OF 2 - EW 1130+00 TO EW 1246+26 |
| NT_01202         | WEST OF TEACHE SECMENT - CIVIL - PLAN AND PROFILE - WT 2000+00 TO WT 2022+00                                                                                 |                                                                                                                                                                                              |
| 01207            | WEST OF TEAGUE SEGMENT - CIVIL - PLAN AND PROFILE - WT 2922+00 TO WT 2978+00                                                                                 | CVL-EW-01702 ELLIS WEST SEGMENT - CIVIL - PLAN AND PROFILE - EW 10+00 TO EW 66+00                                                                                                            |
| VVI-U13U/        | WEST OF TEAGUE SEGMENT - CIVIL - PLAN AND PROFILE - WT 2978+00 TO WT 3034+00                                                                                 | RDY-EW-01702A ELLIS WEST SEGMENT - CIVIL HIGHWAY - PLAN - FM 984                                                                                                                             |
| vv1-01308        | WEST OF TEAGUE SEGMENT - CIVIL - PLAN AND PROFILE - WT 3034+00 TO WT 3090+00                                                                                 | CVL-EW-01703 ELLIS WEST SEGMENT - CIVIL - PLAN AND PROFILE - EW 66+00 TO EW 122+00                                                                                                           |
| WT-01309         | WEST OF TEAGUE SEGMENT - CIVIL - PLAN AND PROFILE - WT 3090+00 TO WT 3146+00                                                                                 | CVL-EW-01704 ELLIS WEST SEGMENT - CIVIL - PLAN AND PROFILE - EW 122+00 TO EW 178+00                                                                                                          |
| WT-01310         | WEST OF TEAGUE SEGMENT - CIVIL - PLAN AND PROFILE - WT 3146+00 TO WT 3202+00                                                                                 | CVL-EW-01705 ELLIS WEST SEGMENT - CIVIL - PLAN AND PROFILE - EW 178+00 TO EW 234+00                                                                                                          |
| WT-01311         | WEST OF TEAGUE SEGMENT - CIVIL - PLAN AND PROFILE - WT 3202+00 TO WT 3258+00                                                                                 | CVL-EW-01706 ELLIS WEST SEGMENT - CIVIL - PLAN AND PROFILE - EW 234+00 TO EW 290+00                                                                                                          |
| WT-01312         | WEST OF TEAGUE SEGMENT - CIVIL - PLAN AND PROFILE - WT 3258+00 TO WT 3314+00                                                                                 | RDY-EW-01706A ELLIS WEST SEGMENT - CIVIL HIGHWAY - PLAN - BACAK ROAD                                                                                                                         |
|                  | WEST OF TEAGUE SEGMENT - CIVIL - PLAN AND PROFILE - WT 3314+00 TO WT 3370+00                                                                                 | CVL-EW-01707 ELLIS WEST SEGMENT - CIVIL - PLAN AND PROFILE - EW 290+00 TO EW 346+00                                                                                                          |
|                  |                                                                                                                                                              |                                                                                                                                                                                              |
|                  | WEST OF TEAGUE SEGMENT - CIVIL - PLAN AND PROFILE - WT 3370+00 TO WT 3426+00                                                                                 | CVL-EW-01708 ELLIS WEST SEGMENT - CIVIL - PLAN AND PROFILE - EW 346+00 TO EW 402+00                                                                                                          |