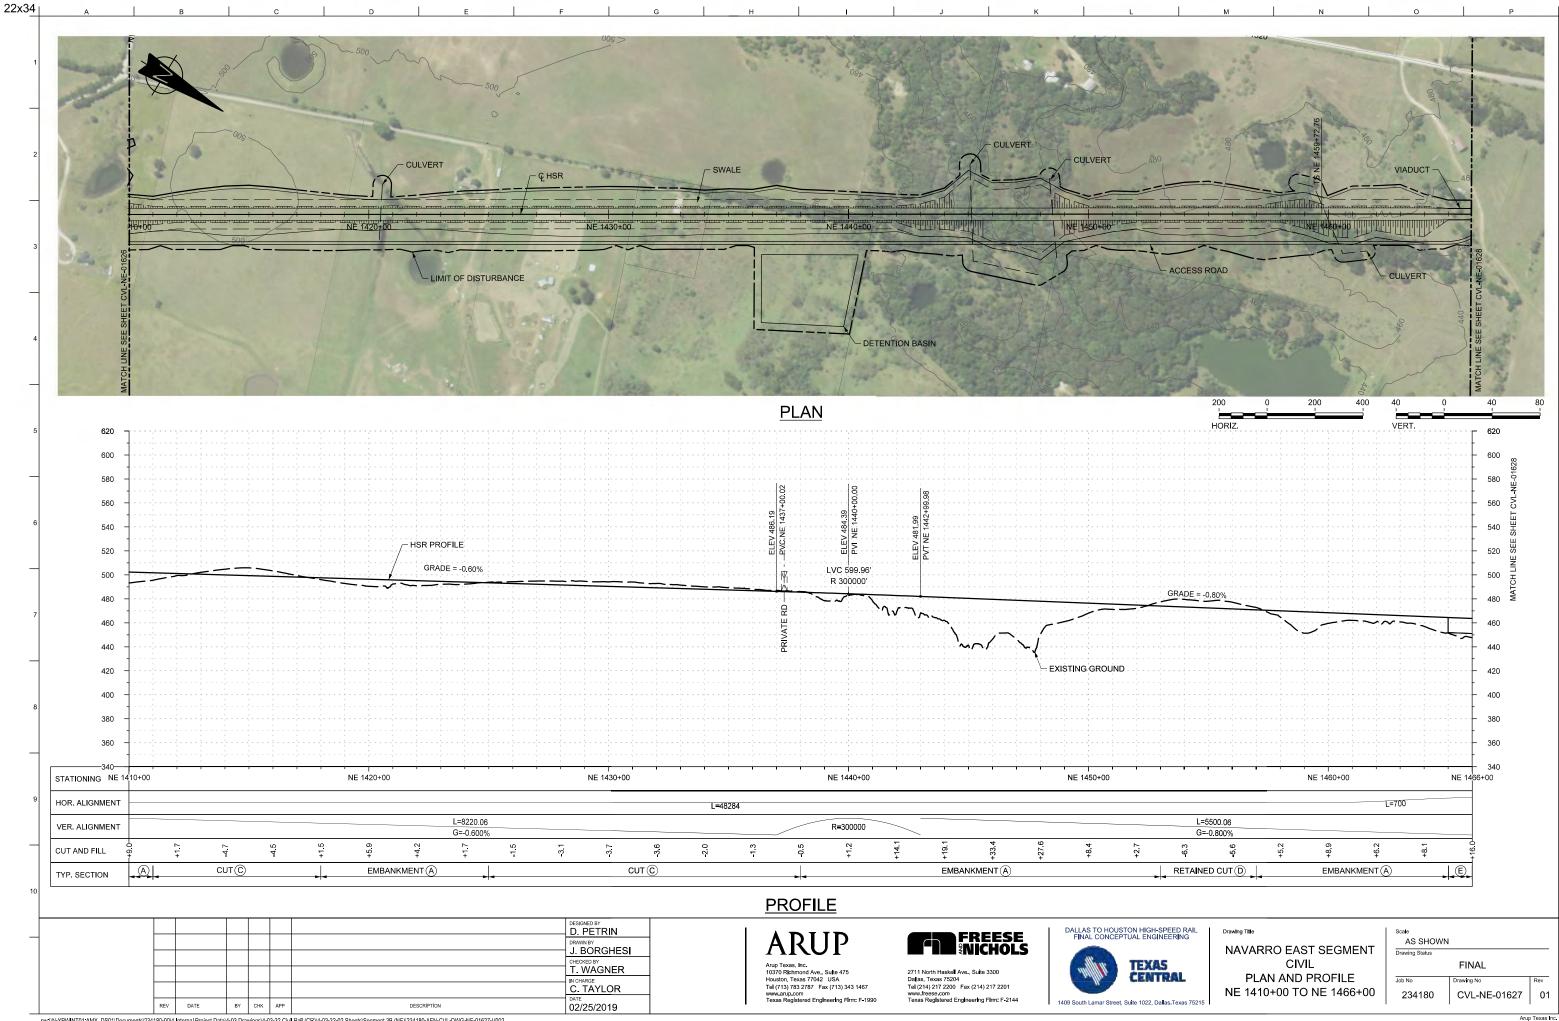

#### . . .

| AWING NO.        | DRAWING DESCRIPTIONS                                                                                                                                         | DRAWING NO. DRAWING DESCRIPTIONS                                                                                                                                                             |
|------------------|--------------------------------------------------------------------------------------------------------------------------------------------------------------|----------------------------------------------------------------------------------------------------------------------------------------------------------------------------------------------|
|                  | 2A-2 WEST OF TEAGUE SEGMENT                                                                                                                                  | 2A-2 WEST OF TEAGUE SEGMENT                                                                                                                                                                  |
|                  | WEST OF TEAGUE SEGMENT - CIVIL - KEY MAP - SHEET 4 OF 4 - WT 3370+00 TO WT 4118+87                                                                           | CVL-WT-01314-A WEST OF TEAGUE SEGMENT - CIVIL - PLAN                                                                                                                                         |
| 'L-WT-01254      | WEST OF TEAGUE SEGMENT - CIVIL - PLAN AND PROFILE - WT 10+00 TO WT 66+00                                                                                     | CVL-WT-01315 WEST OF TEAGUE SEGMENT - CIVIL - PLAN AND PROFILE - WT 3426+00 TO WT 3482+00                                                                                                    |
| L-WT-01255       | WEST OF TEAGUE SEGMENT - CIVIL - PLAN AND PROFILE - WT 66+00 TO WT 122+00                                                                                    | CVL-WT-01315-A WEST OF TEAGUE SEGMENT - CIVIL - PLAN                                                                                                                                         |
| L-WT-01256       | WEST OF TEAGUE SEGMENT - CIVIL - PLAN AND PROFILE - WT 122+00 TO WT 178+00                                                                                   | CVL-WT-01316 WEST OF TEAGUE SEGMENT - CIVIL - PLAN AND PROFILE - WT 3482+00 TO WT 3538+00                                                                                                    |
| WT-01257         | WEST OF TEAGUE SEGMENT - CIVIL - PLAN AND PROFILE - WT 178+00 TO WT 234+00                                                                                   | CVL-WT-01317 WEST OF TEAGUE SEGMENT - CIVIL - PLAN AND PROFILE - WT 3538+00 TO WT 3594+00                                                                                                    |
| L-WT-01258       | WEST OF TEAGUE SEGMENT - CIVIL - PLAN AND PROFILE - WT 234+00 TO WT 290+00                                                                                   | CVL-WT-01318 WEST OF TEAGUE SEGMENT - CIVIL - PLAN AND PROFILE - WT 3594+00 TO WT 3650+00                                                                                                    |
| WT-01259         | WEST OF TEAGUE SEGMENT - CIVIL - PLAN AND PROFILE - WT 290+00 TO WT 346+00                                                                                   | CVL-WT-01319 WEST OF TEAGUE SEGMENT - CIVIL - PLAN AND PROFILE - WT 3650+00 TO WT 3706+00                                                                                                    |
|                  | WEST OF TEAGUE SEGMENT - CIVIL - PLAN AND PROFILE - WT 200100 TO WT 402+00                                                                                   | CVL-WT-01320 WEST OF TEAGUE SEGMENT - CIVIL - PLAN AND PROFILE - WT 3706+00 TO WT 3762+00                                                                                                    |
| -WT-01261        | WEST OF TEAGUE SEGMENT - CIVIL - PLAN AND PROFILE - WT 540100 TO WT 402100                                                                                   | CVL-WT-01321 WEST OF TEAGUE SEGMENT - CIVIL - PLAN AND PROFILE - WT 3762+00 TO WT 3762+00<br>CVL-WT-01321 WEST OF TEAGUE SEGMENT - CIVIL - PLAN AND PROFILE - WT 3762+00 TO WT 3818+00       |
|                  | WEST OF TEAGUE SEGMENT - CIVIL - PLAN                                                                                                                        | CVL-WT-01322 WEST OF TEAGUE SEGMENT - CIVIL - PLAN AND PROFILE - WT 3702+00 TO WT 3810+00<br>CVL-WT-01322 WEST OF TEAGUE SEGMENT - CIVIL - PLAN AND PROFILE - WT 3818+00 TO WT 3874+00       |
| -WT-01201 A      | WEST OF TEAGUE SEGMENT - CIVIL - PLAN<br>WEST OF TEAGUE SEGMENT - CIVIL - PLAN AND PROFILE - WT 458+00 TO WT 514+00                                          | RDY-WT-01322A WEST OF TEAGUE SEGMENT - CIVIL HIGHWAY - PLAN - FM 1566                                                                                                                        |
|                  | WEST OF TEAGUE SEGMENT - CIVIL - PLAN AND PROFILE - WT 436+00 TO WT 514+00                                                                                   | CVL-WT-01322 WEST OF TEAGUE SEGMENT - CIVIL - PLAN AND PROFILE - WT 3874+00 TO WT 3930+00                                                                                                    |
|                  |                                                                                                                                                              | CVL-W1-01323 WEST OF TEAGUE SEGMENT - CIVIL - PLAN AND PROFILE - W1 38/4+00 TO W1 3930+00                                                                                                    |
|                  | WEST OF TEAGUE SEGMENT - CIVIL - PLAN AND PROFILE - WT 570+00 TO WT 626+00                                                                                   | CVL-WT-01324 WEST OF TEAGUE SEGMENT - CIVIL - PLAN AND PROFILE - WT 3930+00 TO WT 3986+00                                                                                                    |
|                  | WEST OF TEAGUE SEGMENT - CIVIL - PLAN AND PROFILE - WT 626+00 TO WT 682+00                                                                                   | CVL-WT-01325 WEST OF TEAGUE SEGMENT - CIVIL - PLAN AND PROFILE - WT 3986+00 TO WT 4042+00                                                                                                    |
|                  | WEST OF TEAGUE SEGMENT - CIVIL - PLAN AND PROFILE - WT 682+00 TO WT 738+00                                                                                   | RDY-WT-01325A WEST OF TEAGUE SEGMENT - CIVIL HIGHWAY - PLAN - CR 995                                                                                                                         |
|                  | WEST OF TEAGUE SEGMENT - CIVIL - PLAN AND PROFILE - WT 738+00 TO WT 794+00                                                                                   | CVL-WT-01326 WEST OF TEAGUE SEGMENT - CIVIL - PLAN AND PROFILE - WT 4042+00 TO WT 4098+00                                                                                                    |
| VT-01267-A       | WEST OF TEAGUE SEGMENT - CIVIL - PLAN                                                                                                                        | CVL-WT-01326-A WEST OF TEAGUE SEGMENT - CIVIL - PLAN                                                                                                                                         |
| WT-01268         | WEST OF TEAGUE SEGMENT - CIVIL - PLAN AND PROFILE - WT 794+00 TO WT 850+00                                                                                   | CVL-WT-01327 WEST OF TEAGUE SEGMENT - CIVIL - PLAN AND PROFILE - WT 4098+00 TO WT 4118+8                                                                                                     |
| WT-01269         | WEST OF TEAGUE SEGMENT - CIVIL - PLAN AND PROFILE - WT 850+00 TO WT 906+00                                                                                   | 2A-3 NAVARRO WEST SEGMENT                                                                                                                                                                    |
| WT-01270         | WEST OF TEAGUE SEGMENT - CIVIL - PLAN AND PROFILE - WT 906+00 TO WT 962+00                                                                                   | CVL-NW-01500 NAVARRO WEST SEGMENT - CIVIL - KEY MAP - SHEET 1 OF 2 - NW 10+00 TO NW 1130-                                                                                                    |
| VT-01270-A       | WEST OF TEAGUE SEGMENT - CIVIL - PLAN                                                                                                                        | CVL-NW-01501 NAVARRO WEST SEGMENT - CIVIL - KEY MAP - SHEET 2 OF 2 - NW 1130+00 TO NW 163                                                                                                    |
|                  | WEST OF TEAGUE SEGMENT - CIVIL - PLAN AND PROFILE - WT 962+00 TO WT 1018+00                                                                                  | CVL-NW-01502 NAVARRO WEST SEGMENT - CIVIL - PLAN AND PROFILE - NW 10+00 TO NW 66+00                                                                                                          |
|                  | WEST OF TEAGUE SEGMENT - CIVIL - PLAN                                                                                                                        | CVL-NW-01503 NAVARRO WEST SEGMENT - CIVIL - PLAN AND PROFILE - NW 16+00 TO NW 00+00<br>CVL-NW-01503 NAVARRO WEST SEGMENT - CIVIL - PLAN AND PROFILE - NW 66+00 TO NW 122+00                  |
|                  | WEST OF TEAGUE SEGMENT - CIVIL - PLAN<br>WEST OF TEAGUE SEGMENT - CIVIL - PLAN AND PROFILE - WT 1018+00 TO WT 1074+00                                        | CVL-NW-01503-A NAVARRO WEST SEGMENT - CIVIL - PLAN AND PROFILE - NW 86+00 TO NW 122+00                                                                                                       |
|                  | WEST OF TEAGUE SEGMENT - CIVIL - PLAN AND PROFILE - WT 1018+00 TO WT 1074+00<br>WEST OF TEAGUE SEGMENT - CIVIL - PLAN AND PROFILE - WT 1074+00 TO WT 1130+00 | CVL-NW-01505-AINAVARRO WEST SEGMENT - CIVIL - PLAN<br>CVL-NW-01504 NAVARRO WEST SEGMENT - CIVIL - PLAN AND PROFILE - NW 122+00 TO NW 178+00                                                  |
| WT 01274         | WEST OF LEAGUE SEGIVIENT - CIVIL - PLAN AND PROFILE - WT 10/4+00 TO WT 1130+00                                                                               |                                                                                                                                                                                              |
| VVI-U1274        | WEST OF TEAGUE SEGMENT - CIVIL - PLAN AND PROFILE - WT 1130+00 TO WT 1186+00                                                                                 | CVL-NW-01505 NAVARRO WEST SEGMENT - CIVIL - PLAN AND PROFILE - NW 178+00 TO NW 234+00                                                                                                        |
| WI-01275         | WEST OF TEAGUE SEGMENT - CIVIL - PLAN AND PROFILE - WT 1186+00 TO WT 1242+00                                                                                 | CVL-NW-01506 NAVARRO WEST SEGMENT - CIVIL - PLAN AND PROFILE - NW 234+00 TO NW 290+00                                                                                                        |
| WT-01276         | WEST OF TEAGUE SEGMENT - CIVIL - PLAN AND PROFILE - WT 1242+00 TO WT 1298+00                                                                                 | CVL-NW-01507 NAVARRO WEST SEGMENT - CIVIL - PLAN AND PROFILE - NW 290+00 TO NW 346+00                                                                                                        |
| WT-01277         | WEST OF TEAGUE SEGMENT - CIVIL - PLAN AND PROFILE - WT 1298+00 TO WT 1354+00                                                                                 | CVL-NW-01507-ANAVARRO WEST SEGMENT - CIVIL - PLAN                                                                                                                                            |
| WT-01278         | WEST OF TEAGUE SEGMENT - CIVIL - PLAN AND PROFILE - WT 1354+00 TO WT 1410+00                                                                                 | CVL-NW-01508 NAVARRO WEST SEGMENT - CIVIL - PLAN AND PROFILE - NW 346+00 TO NW 402+00                                                                                                        |
| WT-01279         | WEST OF TEAGUE SEGMENT - CIVIL - PLAN AND PROFILE - WT 1410+00 TO WT 1466+00                                                                                 | CVL-NW-01509 NAVARRO WEST SEGMENT - CIVIL - PLAN AND PROFILE - NW 402+00 TO NW 458+00                                                                                                        |
| WT-01280         | WEST OF TEAGUE SEGMENT - CIVIL - PLAN AND PROFILE - WT 1466+00 TO WT 1522+00                                                                                 | RDY-NW-01509A NAVARRO WEST SEGMENT - CIVIL HIGHWAY - PLAN - CR 0040                                                                                                                          |
| WT-01281         | WEST OF TEAGUE SEGMENT - CIVIL - PLAN AND PROFILE - WT 1522+00 TO WT 1578+00                                                                                 | CVL-NW-01510 NAVARRO WEST SEGMENT - CIVIL - PLAN AND PROFILE - NW 458+00 TO NW 514+00                                                                                                        |
| WT-01282         | WEST OF TEAGUE SEGMENT - CIVIL - PLAN AND PROFILE - WT 1522-00 TO WT 1534+00                                                                                 | CVL-NW-01511 NAVARRO WEST SEGMENT - CIVIL - PLAN AND PROFILE - NW 5314+00 TO NW 570+00                                                                                                       |
| WT-01283         | WEST OF TEAGUE SEGMENT - CIVIL - PLAN AND PROFILE - WT 1034+00 TO WT 109+00                                                                                  | CVL-NW-01511-A NAVARRO WEST SEGMENT - CIVIL - PLAN                                                                                                                                           |
| WT-01283         | WEST OF TEAGUE SEGMENT - CIVIL - PLAN AND PROFILE - WT 1054+00 TO WT 1050+00<br>WEST OF TEAGUE SEGMENT - CIVIL - PLAN AND PROFILE - WT 1690+00 TO WT 1746+00 | CVL-NW-01512 NAVARRO WEST SEGMENT - CIVIL - PLAN AND PROFILE - NW 570+00 TO NW 626+00                                                                                                        |
| VT 01204         | WEST OF TEAGUE SEGMENT - CIVIL - PLAN AND PROFILE - WT 1690+00 TO WT 1746+00                                                                                 |                                                                                                                                                                                              |
| VI-01264-A       | WEST OF TEAGUE SEGMENT - CIVIL - PLAN                                                                                                                        | RDY-NW-01512A NAVARRO WEST SEGMENT - CIVIL HIGHWAY - PLAN - FM 709                                                                                                                           |
| W1-01285         | WEST OF TEAGUE SEGMENT - CIVIL - PLAN AND PROFILE - WT 1746+00 TO WT 1802+00                                                                                 | CVL-NW-01513 NAVARRO WEST SEGMENT - CIVIL - PLAN AND PROFILE - NW 626+00 TO NW 682+00                                                                                                        |
| W1-01286         | WEST OF TEAGUE SEGMENT - CIVIL - PLAN AND PROFILE - WT 1802+00 TO WT 1858+00                                                                                 | CVL-NW-01514 NAVARRO WEST SEGMENT - CIVIL - PLAN AND PROFILE - NW 682+00 TO NW 738+00                                                                                                        |
| WI-01287         | WEST OF TEAGUE SEGMENT - CIVIL - PLAN AND PROFILE - WT 1858+00 TO WT 1914+00                                                                                 | CVL-NW-01515 NAVARRO WEST SEGMENT - CIVIL - PLAN AND PROFILE - NW 738+00 TO NW 794+00                                                                                                        |
| WT-01288         | WEST OF TEAGUE SEGMENT - CIVIL - PLAN AND PROFILE - WT 1914+00 TO WT 1970+00                                                                                 | CVL-NW-01516 NAVARRO WEST SEGMENT - CIVIL - PLAN AND PROFILE - NW 794+00 TO NW 850+00                                                                                                        |
| WT-01289         | WEST OF TEAGUE SEGMENT - CIVIL - PLAN AND PROFILE - WT 1970+00 TO WT 2026+00                                                                                 | CVL-NW-01517 NAVARRO WEST SEGMENT - CIVIL - PLAN AND PROFILE - NW 850+00 TO NW 906+00                                                                                                        |
| WT-01290         | WEST OF TEAGUE SEGMENT - CIVIL - PLAN AND PROFILE - WT 2026+00 TO WT 2082+00                                                                                 | CVL-NW-01517-A NAVARRO WEST SEGMENT - CIVIL - PLAN                                                                                                                                           |
| WT-01291         | WEST OF TEAGUE SEGMENT - CIVIL - PLAN AND PROFILE - WT 2082+00 TO WT 2138+00                                                                                 | CVL-NW-01518 NAVARRO WEST SEGMENT - CIVIL - PLAN AND PROFILE - NW 906+00 TO NW 962+00                                                                                                        |
| WT-01292         | WEST OF TEAGUE SEGMENT - CIVIL - PLAN AND PROFILE - WT 2138+00 TO WT 2194+00                                                                                 | CVL-NW-01519 NAVARRO WEST SEGMENT - CIVIL - PLAN AND PROFILE - NW 962+00 TO NW 1018+00                                                                                                       |
| WT-01293         | WEST OF TEAGUE SEGMENT - CIVIL - PLAN AND PROFILE - WT 2194+00 TO WT 2250+00                                                                                 | CVL-NW-01520 NAVARRO WEST SEGMENT - CIVIL - PLAN AND PROFILE - NW 1018+00 TO NW 1074+00                                                                                                      |
|                  | WEST OF TEAGUE SEGMENT - CIVIL - PLAN AND PROFILE - WT 2250+00 TO WT 2250+00                                                                                 | CVL-NW-01521 NAVARRO WEST SEGMENT - CIVIL - PLAN AND PROFILE - NW 1016100 TO NW 1004100                                                                                                      |
|                  | WEST OF TEAGUE SEGMENT - CIVIL HIGHWAY - PLAN - FM 1512                                                                                                      | CVL-NW-01521 NAVARKO WEST SEGMENT - CIVIL - PLAN AND PROFILE - NW 1074+00 TO NW 1130+00<br>CVL-NW-01522 NAVARRO WEST SEGMENT - CIVIL - PLAN AND PROFILE - NW 1130+00 TO NW 1186+00           |
|                  | WEST OF TEAGUE SEGMENT - CIVIL HIGHWAT - PLAN - PM 1512<br>WEST OF TEAGUE SEGMENT - CIVIL - PLAN AND PROFILE - WT 2306+00 TO WT 2362+00                      | CVL-NW-01322 NAVARRO WEST SEGMENT - CIVIL - PLAN AND PROFILE - NW 1130+00 TO NW 1180+00<br>CVL-NW-01523 NAVARRO WEST SEGMENT - CIVIL - PLAN AND PROFILE - NW 1186+00 TO NW 1242+00           |
| T 01205 A        | WEST OF TEAGUE SEGMENT - CIVIL - PLAN AND PROFILE - WT 2306+00 TO WT 2362+00<br>WEST OF TEAGUE SEGMENT - CIVIL - PLAN                                        | CVL IVV 01322 A NAVADDO WEST SEGVIENT - CIVIL - PLAN AND PROFILE - NW 1186+00 TO NW 1242+00                                                                                                  |
| MT 01200         | WEST OF TEACUE SEGMENT - CIVIL - PLAN AND DDOFUE - METOCOLO DO TO METOCICO - CO                                                                              | CVL-NW-01523-A NAVARRO WEST SEGMENT - CIVIL - PLAN                                                                                                                                           |
| WT 01207         | WEST OF TEAGUE SEGMENT - CIVIL - PLAN AND PROFILE - WT 2362+00 TO WT 2418+00                                                                                 | CVL-NW-01524 NAVARRO WEST SEGMENT - CIVIL - PLAN AND PROFILE - NW 1242+00 TO NW 1298+00                                                                                                      |
| <u>vv1-01297</u> | WEST OF TEAGUE SEGMENT - CIVIL - PLAN AND PROFILE - WT 2418+00 TO WT 2474+00                                                                                 | CVL-NW-01525 NAVARRO WEST SEGMENT - CIVIL - PLAN AND PROFILE - NW 1298+00 TO NW 1354+00                                                                                                      |
|                  | WEST OF TEAGUE SEGMENT - CIVIL - PLAN                                                                                                                        | CVL-NW-01526 NAVARRO WEST SEGMENT - CIVIL - PLAN AND PROFILE - NW 1354+00 TO NW 1410+00                                                                                                      |
| WT-01298         | WEST OF TEAGUE SEGMENT - CIVIL - PLAN AND PROFILE - WT 2474+00 TO WT 2530+00                                                                                 | CVL-NW-01527 NAVARRO WEST SEGMENT - CIVIL - PLAN AND PROFILE - NW 1410+00 TO NW 1466+00                                                                                                      |
| NT-01299         | WEST OF TEAGUE SEGMENT - CIVIL - PLAN AND PROFILE - WT 2530+00 TO WT 2586+00                                                                                 | RDY-NW-01527A NAVARRO WEST SEGMENT - CIVIL HIGHWAY - PLAN - CR 1300                                                                                                                          |
| <i>N</i> T-01300 | WEST OF TEAGUE SEGMENT - CIVIL - PLAN AND PROFILE - WT 2586+00 TO WT 2642+00                                                                                 | CVL-NW-01528 NAVARRO WEST SEGMENT - CIVIL - PLAN AND PROFILE - NW 1466+00 TO NW 1522+00                                                                                                      |
| NT-01301         | WEST OF TEAGUE SEGMENT - CIVIL - PLAN AND PROFILE - WT 2642+00 TO WT 2698+00                                                                                 | CVL-NW-01529 NAVARRO WEST SEGMENT - CIVIL - PLAN AND PROFILE - NW 1522+00 TO NW 1578+00                                                                                                      |
| NT-01302         | WEST OF TEAGUE SEGMENT - CIVIL - PLAN AND PROFILE - WT 2698+00 TO WT 2754+00                                                                                 | CVL-NW-01530 NAVARRO WEST SEGMENT - CIVIL - PLAN AND PROFILE - NW 1522-00 TO NW 1534-00                                                                                                      |
|                  | WEST OF TEAGUE SEGMENT - CIVIL - PLAN                                                                                                                        | CVL-NW-01531 NAVARRO WEST SEGMENT - CIVIL - PLAN AND PROFILE - NW 1575100 TO NW 1634+100<br>CVL-NW-01531 NAVARRO WEST SEGMENT - CIVIL - PLAN AND PROFILE - NW 1634+00 TO NW 1638+12          |
|                  | WEST OF TEAGUE SEGMENT - CIVIL - PLAN<br>WEST OF TEAGUE SEGMENT - CIVIL - PLAN AND PROFILE - WT 2754+00 TO WT 2810+00                                        | 2A-4 ELLIS WEST SEGMENT                                                                                                                                                                      |
| WT-01304         | WEST OF TEAGUE SEGMENT - CIVIL - PLAN AND PROFILE - WT 2734+00 TO WT 2810+00<br>WEST OF TEAGUE SEGMENT - CIVIL - PLAN AND PROFILE - WT 2810+00 TO WT 2866+00 | CVL-EW-01700 ELLIS WEST SEGMENT - CIVIL - KEY MAP - SHEET 1 OF 2 - EW 10+00 TO EW 1130+00                                                                                                    |
| WT-01205         | WEST OF TEAGUE SEGMENT - CIVIL - PLAN AND PROFILE - WT 2810+00 TO WT 2800+00<br>WEST OF TEAGUE SEGMENT - CIVIL - PLAN AND PROFILE - WT 2866+00 TO WT 2922+00 | CVL-EW-01700   ELLIS WEST SEGMENT - CIVIL - KEY MAP - SHEET 1 OF 2 - EW 10+00 TO EW 1130+00<br>CVL-EW-01701   ELLIS WEST SEGMENT - CIVIL - KEY MAP - SHEET 2 OF 2 - EW 1130+00 TO EW 1246+26 |
| NT_01202         | WEST OF TEACHE SECMENT - CIVIL - PLAN AND PROFILE - WT 2000+00 TO WT 2022+00                                                                                 |                                                                                                                                                                                              |
| 01207            | WEST OF TEAGUE SEGMENT - CIVIL - PLAN AND PROFILE - WT 2922+00 TO WT 2978+00                                                                                 | CVL-EW-01702 ELLIS WEST SEGMENT - CIVIL - PLAN AND PROFILE - EW 10+00 TO EW 66+00                                                                                                            |
| VVI-U13U/        | WEST OF TEAGUE SEGMENT - CIVIL - PLAN AND PROFILE - WT 2978+00 TO WT 3034+00                                                                                 | RDY-EW-01702A ELLIS WEST SEGMENT - CIVIL HIGHWAY - PLAN - FM 984                                                                                                                             |
| vv1-01308        | WEST OF TEAGUE SEGMENT - CIVIL - PLAN AND PROFILE - WT 3034+00 TO WT 3090+00                                                                                 | CVL-EW-01703 ELLIS WEST SEGMENT - CIVIL - PLAN AND PROFILE - EW 66+00 TO EW 122+00                                                                                                           |
| WT-01309         | WEST OF TEAGUE SEGMENT - CIVIL - PLAN AND PROFILE - WT 3090+00 TO WT 3146+00                                                                                 | CVL-EW-01704 ELLIS WEST SEGMENT - CIVIL - PLAN AND PROFILE - EW 122+00 TO EW 178+00                                                                                                          |
| WT-01310         | WEST OF TEAGUE SEGMENT - CIVIL - PLAN AND PROFILE - WT 3146+00 TO WT 3202+00                                                                                 | CVL-EW-01705 ELLIS WEST SEGMENT - CIVIL - PLAN AND PROFILE - EW 178+00 TO EW 234+00                                                                                                          |
| WT-01311         | WEST OF TEAGUE SEGMENT - CIVIL - PLAN AND PROFILE - WT 3202+00 TO WT 3258+00                                                                                 | CVL-EW-01706 ELLIS WEST SEGMENT - CIVIL - PLAN AND PROFILE - EW 234+00 TO EW 290+00                                                                                                          |
| WT-01312         | WEST OF TEAGUE SEGMENT - CIVIL - PLAN AND PROFILE - WT 3258+00 TO WT 3314+00                                                                                 | RDY-EW-01706A ELLIS WEST SEGMENT - CIVIL HIGHWAY - PLAN - BACAK ROAD                                                                                                                         |
|                  | WEST OF TEAGUE SEGMENT - CIVIL - PLAN AND PROFILE - WT 3314+00 TO WT 3370+00                                                                                 | CVL-EW-01707 ELLIS WEST SEGMENT - CIVIL - PLAN AND PROFILE - EW 290+00 TO EW 346+00                                                                                                          |
|                  |                                                                                                                                                              |                                                                                                                                                                                              |
|                  | WEST OF TEAGUE SEGMENT - CIVIL - PLAN AND PROFILE - WT 3370+00 TO WT 3426+00                                                                                 | CVL-EW-01708 ELLIS WEST SEGMENT - CIVIL - PLAN AND PROFILE - EW 346+00 TO EW 402+00                                                                                                          |