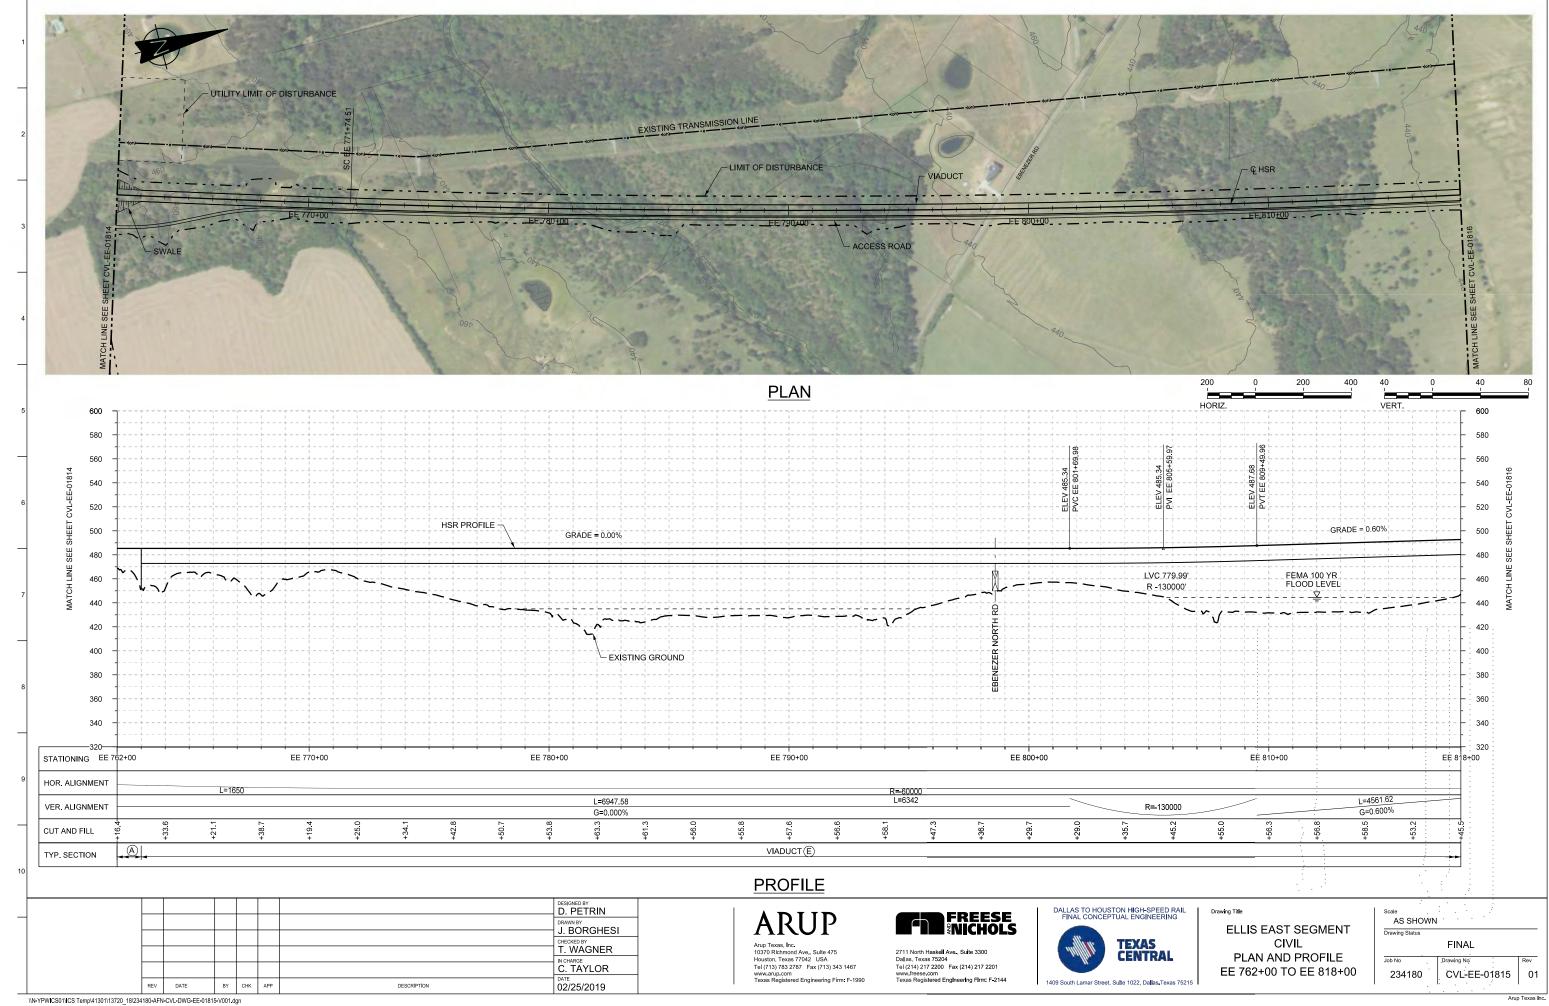

#### . . .

| AWING NO.        | DRAWING DESCRIPTIONS                                                                                                                                         | DRAWING NO. DRAWING DESCRIPTIONS                                                                                                                                                             |
|------------------|--------------------------------------------------------------------------------------------------------------------------------------------------------------|----------------------------------------------------------------------------------------------------------------------------------------------------------------------------------------------|
|                  | 2A-2 WEST OF TEAGUE SEGMENT                                                                                                                                  | 2A-2 WEST OF TEAGUE SEGMENT                                                                                                                                                                  |
|                  | WEST OF TEAGUE SEGMENT - CIVIL - KEY MAP - SHEET 4 OF 4 - WT 3370+00 TO WT 4118+87                                                                           | CVL-WT-01314-A WEST OF TEAGUE SEGMENT - CIVIL - PLAN                                                                                                                                         |
| 'L-WT-01254      | WEST OF TEAGUE SEGMENT - CIVIL - PLAN AND PROFILE - WT 10+00 TO WT 66+00                                                                                     | CVL-WT-01315 WEST OF TEAGUE SEGMENT - CIVIL - PLAN AND PROFILE - WT 3426+00 TO WT 3482+00                                                                                                    |
| L-WT-01255       | WEST OF TEAGUE SEGMENT - CIVIL - PLAN AND PROFILE - WT 66+00 TO WT 122+00                                                                                    | CVL-WT-01315-A WEST OF TEAGUE SEGMENT - CIVIL - PLAN                                                                                                                                         |
| L-WT-01256       | WEST OF TEAGUE SEGMENT - CIVIL - PLAN AND PROFILE - WT 122+00 TO WT 178+00                                                                                   | CVL-WT-01316 WEST OF TEAGUE SEGMENT - CIVIL - PLAN AND PROFILE - WT 3482+00 TO WT 3538+00                                                                                                    |
| WT-01257         | WEST OF TEAGUE SEGMENT - CIVIL - PLAN AND PROFILE - WT 178+00 TO WT 234+00                                                                                   | CVL-WT-01317 WEST OF TEAGUE SEGMENT - CIVIL - PLAN AND PROFILE - WT 3538+00 TO WT 3594+00                                                                                                    |
| L-WT-01258       | WEST OF TEAGUE SEGMENT - CIVIL - PLAN AND PROFILE - WT 234+00 TO WT 290+00                                                                                   | CVL-WT-01318 WEST OF TEAGUE SEGMENT - CIVIL - PLAN AND PROFILE - WT 3594+00 TO WT 3650+00                                                                                                    |
| WT-01259         | WEST OF TEAGUE SEGMENT - CIVIL - PLAN AND PROFILE - WT 290+00 TO WT 346+00                                                                                   | CVL-WT-01319 WEST OF TEAGUE SEGMENT - CIVIL - PLAN AND PROFILE - WT 3650+00 TO WT 3706+00                                                                                                    |
|                  | WEST OF TEAGUE SEGMENT - CIVIL - PLAN AND PROFILE - WT 200100 TO WT 402+00                                                                                   | CVL-WT-01320 WEST OF TEAGUE SEGMENT - CIVIL - PLAN AND PROFILE - WT 3706+00 TO WT 3762+00                                                                                                    |
| -WT-01261        | WEST OF TEAGUE SEGMENT - CIVIL - PLAN AND PROFILE - WT 540100 TO WT 402100                                                                                   | CVL-WT-01321 WEST OF TEAGUE SEGMENT - CIVIL - PLAN AND PROFILE - WT 3762+00 TO WT 3762+00<br>CVL-WT-01321 WEST OF TEAGUE SEGMENT - CIVIL - PLAN AND PROFILE - WT 3762+00 TO WT 3818+00       |
|                  | WEST OF TEAGUE SEGMENT - CIVIL - PLAN                                                                                                                        | CVL-WT-01322 WEST OF TEAGUE SEGMENT - CIVIL - PLAN AND PROFILE - WT 3702+00 TO WT 3810+00<br>CVL-WT-01322 WEST OF TEAGUE SEGMENT - CIVIL - PLAN AND PROFILE - WT 3818+00 TO WT 3874+00       |
| -WT-01201 A      | WEST OF TEAGUE SEGMENT - CIVIL - PLAN<br>WEST OF TEAGUE SEGMENT - CIVIL - PLAN AND PROFILE - WT 458+00 TO WT 514+00                                          | RDY-WT-01322A WEST OF TEAGUE SEGMENT - CIVIL HIGHWAY - PLAN - FM 1566                                                                                                                        |
|                  | WEST OF TEAGUE SEGMENT - CIVIL - PLAN AND PROFILE - WT 436+00 TO WT 514+00                                                                                   | CVL-WT-01322 WEST OF TEAGUE SEGMENT - CIVIL - PLAN AND PROFILE - WT 3874+00 TO WT 3930+00                                                                                                    |
|                  |                                                                                                                                                              | CVL-W1-01323 WEST OF TEAGUE SEGMENT - CIVIL - PLAN AND PROFILE - W1 38/4+00 TO W1 3930+00                                                                                                    |
|                  | WEST OF TEAGUE SEGMENT - CIVIL - PLAN AND PROFILE - WT 570+00 TO WT 626+00                                                                                   | CVL-WT-01324 WEST OF TEAGUE SEGMENT - CIVIL - PLAN AND PROFILE - WT 3930+00 TO WT 3986+00                                                                                                    |
|                  | WEST OF TEAGUE SEGMENT - CIVIL - PLAN AND PROFILE - WT 626+00 TO WT 682+00                                                                                   | CVL-WT-01325 WEST OF TEAGUE SEGMENT - CIVIL - PLAN AND PROFILE - WT 3986+00 TO WT 4042+00                                                                                                    |
|                  | WEST OF TEAGUE SEGMENT - CIVIL - PLAN AND PROFILE - WT 682+00 TO WT 738+00                                                                                   | RDY-WT-01325A WEST OF TEAGUE SEGMENT - CIVIL HIGHWAY - PLAN - CR 995                                                                                                                         |
|                  | WEST OF TEAGUE SEGMENT - CIVIL - PLAN AND PROFILE - WT 738+00 TO WT 794+00                                                                                   | CVL-WT-01326 WEST OF TEAGUE SEGMENT - CIVIL - PLAN AND PROFILE - WT 4042+00 TO WT 4098+00                                                                                                    |
| VT-01267-A       | WEST OF TEAGUE SEGMENT - CIVIL - PLAN                                                                                                                        | CVL-WT-01326-A WEST OF TEAGUE SEGMENT - CIVIL - PLAN                                                                                                                                         |
| WT-01268         | WEST OF TEAGUE SEGMENT - CIVIL - PLAN AND PROFILE - WT 794+00 TO WT 850+00                                                                                   | CVL-WT-01327 WEST OF TEAGUE SEGMENT - CIVIL - PLAN AND PROFILE - WT 4098+00 TO WT 4118+8                                                                                                     |
| WT-01269         | WEST OF TEAGUE SEGMENT - CIVIL - PLAN AND PROFILE - WT 850+00 TO WT 906+00                                                                                   | 2A-3 NAVARRO WEST SEGMENT                                                                                                                                                                    |
| WT-01270         | WEST OF TEAGUE SEGMENT - CIVIL - PLAN AND PROFILE - WT 906+00 TO WT 962+00                                                                                   | CVL-NW-01500 NAVARRO WEST SEGMENT - CIVIL - KEY MAP - SHEET 1 OF 2 - NW 10+00 TO NW 1130-                                                                                                    |
| VT-01270-A       | WEST OF TEAGUE SEGMENT - CIVIL - PLAN                                                                                                                        | CVL-NW-01501 NAVARRO WEST SEGMENT - CIVIL - KEY MAP - SHEET 2 OF 2 - NW 1130+00 TO NW 163                                                                                                    |
|                  | WEST OF TEAGUE SEGMENT - CIVIL - PLAN AND PROFILE - WT 962+00 TO WT 1018+00                                                                                  | CVL-NW-01502 NAVARRO WEST SEGMENT - CIVIL - PLAN AND PROFILE - NW 10+00 TO NW 66+00                                                                                                          |
|                  | WEST OF TEAGUE SEGMENT - CIVIL - PLAN                                                                                                                        | CVL-NW-01503 NAVARRO WEST SEGMENT - CIVIL - PLAN AND PROFILE - NW 16+00 TO NW 00+00<br>CVL-NW-01503 NAVARRO WEST SEGMENT - CIVIL - PLAN AND PROFILE - NW 66+00 TO NW 122+00                  |
|                  | WEST OF TEAGUE SEGMENT - CIVIL - PLAN<br>WEST OF TEAGUE SEGMENT - CIVIL - PLAN AND PROFILE - WT 1018+00 TO WT 1074+00                                        | CVL-NW-01503-A NAVARRO WEST SEGMENT - CIVIL - PLAN AND PROFILE - NW 86+00 TO NW 122+00                                                                                                       |
|                  | WEST OF TEAGUE SEGMENT - CIVIL - PLAN AND PROFILE - WT 1018+00 TO WT 1074+00<br>WEST OF TEAGUE SEGMENT - CIVIL - PLAN AND PROFILE - WT 1074+00 TO WT 1130+00 | CVL-NW-01505-AINAVARRO WEST SEGMENT - CIVIL - PLAN<br>CVL-NW-01504 NAVARRO WEST SEGMENT - CIVIL - PLAN AND PROFILE - NW 122+00 TO NW 178+00                                                  |
| WT 01274         | WEST OF LEAGUE SEGIVIENT - CIVIL - PLAN AND PROFILE - WT 10/4+00 TO WT 1130+00                                                                               |                                                                                                                                                                                              |
| VVI-U1274        | WEST OF TEAGUE SEGMENT - CIVIL - PLAN AND PROFILE - WT 1130+00 TO WT 1186+00                                                                                 | CVL-NW-01505 NAVARRO WEST SEGMENT - CIVIL - PLAN AND PROFILE - NW 178+00 TO NW 234+00                                                                                                        |
| WI-01275         | WEST OF TEAGUE SEGMENT - CIVIL - PLAN AND PROFILE - WT 1186+00 TO WT 1242+00                                                                                 | CVL-NW-01506 NAVARRO WEST SEGMENT - CIVIL - PLAN AND PROFILE - NW 234+00 TO NW 290+00                                                                                                        |
| WT-01276         | WEST OF TEAGUE SEGMENT - CIVIL - PLAN AND PROFILE - WT 1242+00 TO WT 1298+00                                                                                 | CVL-NW-01507 NAVARRO WEST SEGMENT - CIVIL - PLAN AND PROFILE - NW 290+00 TO NW 346+00                                                                                                        |
| WT-01277         | WEST OF TEAGUE SEGMENT - CIVIL - PLAN AND PROFILE - WT 1298+00 TO WT 1354+00                                                                                 | CVL-NW-01507-ANAVARRO WEST SEGMENT - CIVIL - PLAN                                                                                                                                            |
| WT-01278         | WEST OF TEAGUE SEGMENT - CIVIL - PLAN AND PROFILE - WT 1354+00 TO WT 1410+00                                                                                 | CVL-NW-01508 NAVARRO WEST SEGMENT - CIVIL - PLAN AND PROFILE - NW 346+00 TO NW 402+00                                                                                                        |
| WT-01279         | WEST OF TEAGUE SEGMENT - CIVIL - PLAN AND PROFILE - WT 1410+00 TO WT 1466+00                                                                                 | CVL-NW-01509 NAVARRO WEST SEGMENT - CIVIL - PLAN AND PROFILE - NW 402+00 TO NW 458+00                                                                                                        |
| WT-01280         | WEST OF TEAGUE SEGMENT - CIVIL - PLAN AND PROFILE - WT 1466+00 TO WT 1522+00                                                                                 | RDY-NW-01509A NAVARRO WEST SEGMENT - CIVIL HIGHWAY - PLAN - CR 0040                                                                                                                          |
| WT-01281         | WEST OF TEAGUE SEGMENT - CIVIL - PLAN AND PROFILE - WT 1522+00 TO WT 1578+00                                                                                 | CVL-NW-01510 NAVARRO WEST SEGMENT - CIVIL - PLAN AND PROFILE - NW 458+00 TO NW 514+00                                                                                                        |
| WT-01282         | WEST OF TEAGUE SEGMENT - CIVIL - PLAN AND PROFILE - WT 1522-00 TO WT 1534+00                                                                                 | CVL-NW-01511 NAVARRO WEST SEGMENT - CIVIL - PLAN AND PROFILE - NW 5314+00 TO NW 570+00                                                                                                       |
| WT-01283         | WEST OF TEAGUE SEGMENT - CIVIL - PLAN AND PROFILE - WT 1034+00 TO WT 109+00                                                                                  | CVL-NW-01511-A NAVARRO WEST SEGMENT - CIVIL - PLAN                                                                                                                                           |
| WT-01283         | WEST OF TEAGUE SEGMENT - CIVIL - PLAN AND PROFILE - WT 1054+00 TO WT 1050+00<br>WEST OF TEAGUE SEGMENT - CIVIL - PLAN AND PROFILE - WT 1690+00 TO WT 1746+00 | CVL-NW-01512 NAVARRO WEST SEGMENT - CIVIL - PLAN AND PROFILE - NW 570+00 TO NW 626+00                                                                                                        |
| VT 01204         | WEST OF TEAGUE SEGMENT - CIVIL - PLAN AND PROFILE - WT 1690+00 TO WT 1746+00                                                                                 |                                                                                                                                                                                              |
| VI-01264-A       | WEST OF TEAGUE SEGMENT - CIVIL - PLAN                                                                                                                        | RDY-NW-01512A NAVARRO WEST SEGMENT - CIVIL HIGHWAY - PLAN - FM 709                                                                                                                           |
| W1-01285         | WEST OF TEAGUE SEGMENT - CIVIL - PLAN AND PROFILE - WT 1746+00 TO WT 1802+00                                                                                 | CVL-NW-01513 NAVARRO WEST SEGMENT - CIVIL - PLAN AND PROFILE - NW 626+00 TO NW 682+00                                                                                                        |
| W1-01286         | WEST OF TEAGUE SEGMENT - CIVIL - PLAN AND PROFILE - WT 1802+00 TO WT 1858+00                                                                                 | CVL-NW-01514 NAVARRO WEST SEGMENT - CIVIL - PLAN AND PROFILE - NW 682+00 TO NW 738+00                                                                                                        |
| WI-01287         | WEST OF TEAGUE SEGMENT - CIVIL - PLAN AND PROFILE - WT 1858+00 TO WT 1914+00                                                                                 | CVL-NW-01515 NAVARRO WEST SEGMENT - CIVIL - PLAN AND PROFILE - NW 738+00 TO NW 794+00                                                                                                        |
| WT-01288         | WEST OF TEAGUE SEGMENT - CIVIL - PLAN AND PROFILE - WT 1914+00 TO WT 1970+00                                                                                 | CVL-NW-01516 NAVARRO WEST SEGMENT - CIVIL - PLAN AND PROFILE - NW 794+00 TO NW 850+00                                                                                                        |
| WT-01289         | WEST OF TEAGUE SEGMENT - CIVIL - PLAN AND PROFILE - WT 1970+00 TO WT 2026+00                                                                                 | CVL-NW-01517 NAVARRO WEST SEGMENT - CIVIL - PLAN AND PROFILE - NW 850+00 TO NW 906+00                                                                                                        |
| WT-01290         | WEST OF TEAGUE SEGMENT - CIVIL - PLAN AND PROFILE - WT 2026+00 TO WT 2082+00                                                                                 | CVL-NW-01517-A NAVARRO WEST SEGMENT - CIVIL - PLAN                                                                                                                                           |
| WT-01291         | WEST OF TEAGUE SEGMENT - CIVIL - PLAN AND PROFILE - WT 2082+00 TO WT 2138+00                                                                                 | CVL-NW-01518 NAVARRO WEST SEGMENT - CIVIL - PLAN AND PROFILE - NW 906+00 TO NW 962+00                                                                                                        |
| WT-01292         | WEST OF TEAGUE SEGMENT - CIVIL - PLAN AND PROFILE - WT 2138+00 TO WT 2194+00                                                                                 | CVL-NW-01519 NAVARRO WEST SEGMENT - CIVIL - PLAN AND PROFILE - NW 962+00 TO NW 1018+00                                                                                                       |
| WT-01293         | WEST OF TEAGUE SEGMENT - CIVIL - PLAN AND PROFILE - WT 2194+00 TO WT 2250+00                                                                                 | CVL-NW-01520 NAVARRO WEST SEGMENT - CIVIL - PLAN AND PROFILE - NW 1018+00 TO NW 1074+00                                                                                                      |
|                  | WEST OF TEAGUE SEGMENT - CIVIL - PLAN AND PROFILE - WT 2250+00 TO WT 2250+00                                                                                 | CVL-NW-01521 NAVARRO WEST SEGMENT - CIVIL - PLAN AND PROFILE - NW 1016100 TO NW 1004100                                                                                                      |
|                  | WEST OF TEAGUE SEGMENT - CIVIL HIGHWAY - PLAN - FM 1512                                                                                                      | CVL-NW-01521 NAVARKO WEST SEGMENT - CIVIL - PLAN AND PROFILE - NW 1074+00 TO NW 1130+00<br>CVL-NW-01522 NAVARRO WEST SEGMENT - CIVIL - PLAN AND PROFILE - NW 1130+00 TO NW 1186+00           |
|                  | WEST OF TEAGUE SEGMENT - CIVIL HIGHWAT - PLAN - PM 1512<br>WEST OF TEAGUE SEGMENT - CIVIL - PLAN AND PROFILE - WT 2306+00 TO WT 2362+00                      | CVL-NW-01322 NAVARRO WEST SEGMENT - CIVIL - PLAN AND PROFILE - NW 1130+00 TO NW 1180+00<br>CVL-NW-01523 NAVARRO WEST SEGMENT - CIVIL - PLAN AND PROFILE - NW 1186+00 TO NW 1242+00           |
| T 01205 A        | WEST OF TEAGUE SEGMENT - CIVIL - PLAN AND PROFILE - WT 2306+00 TO WT 2362+00<br>WEST OF TEAGUE SEGMENT - CIVIL - PLAN                                        | CVL IVV 01322 A NAVADDO WEST SEGVIENT - CIVIL - PLAN AND PROFILE - NW 1186+00 TO NW 1242+00                                                                                                  |
| MT 01200         | WEST OF TEACUE SEGMENT - CIVIL - PLAN AND DDOFUE - METOCOLO DO TO METOCICO - CO                                                                              | CVL-NW-01523-A NAVARRO WEST SEGMENT - CIVIL - PLAN                                                                                                                                           |
| WT 01207         | WEST OF TEAGUE SEGMENT - CIVIL - PLAN AND PROFILE - WT 2362+00 TO WT 2418+00                                                                                 | CVL-NW-01524 NAVARRO WEST SEGMENT - CIVIL - PLAN AND PROFILE - NW 1242+00 TO NW 1298+00                                                                                                      |
| <u>vv1-01297</u> | WEST OF TEAGUE SEGMENT - CIVIL - PLAN AND PROFILE - WT 2418+00 TO WT 2474+00                                                                                 | CVL-NW-01525 NAVARRO WEST SEGMENT - CIVIL - PLAN AND PROFILE - NW 1298+00 TO NW 1354+00                                                                                                      |
|                  | WEST OF TEAGUE SEGMENT - CIVIL - PLAN                                                                                                                        | CVL-NW-01526 NAVARRO WEST SEGMENT - CIVIL - PLAN AND PROFILE - NW 1354+00 TO NW 1410+00                                                                                                      |
| WT-01298         | WEST OF TEAGUE SEGMENT - CIVIL - PLAN AND PROFILE - WT 2474+00 TO WT 2530+00                                                                                 | CVL-NW-01527 NAVARRO WEST SEGMENT - CIVIL - PLAN AND PROFILE - NW 1410+00 TO NW 1466+00                                                                                                      |
| NT-01299         | WEST OF TEAGUE SEGMENT - CIVIL - PLAN AND PROFILE - WT 2530+00 TO WT 2586+00                                                                                 | RDY-NW-01527A NAVARRO WEST SEGMENT - CIVIL HIGHWAY - PLAN - CR 1300                                                                                                                          |
| <i>N</i> T-01300 | WEST OF TEAGUE SEGMENT - CIVIL - PLAN AND PROFILE - WT 2586+00 TO WT 2642+00                                                                                 | CVL-NW-01528 NAVARRO WEST SEGMENT - CIVIL - PLAN AND PROFILE - NW 1466+00 TO NW 1522+00                                                                                                      |
| NT-01301         | WEST OF TEAGUE SEGMENT - CIVIL - PLAN AND PROFILE - WT 2642+00 TO WT 2698+00                                                                                 | CVL-NW-01529 NAVARRO WEST SEGMENT - CIVIL - PLAN AND PROFILE - NW 1522+00 TO NW 1578+00                                                                                                      |
| NT-01302         | WEST OF TEAGUE SEGMENT - CIVIL - PLAN AND PROFILE - WT 2698+00 TO WT 2754+00                                                                                 | CVL-NW-01530 NAVARRO WEST SEGMENT - CIVIL - PLAN AND PROFILE - NW 1522-00 TO NW 1534-00                                                                                                      |
|                  | WEST OF TEAGUE SEGMENT - CIVIL - PLAN                                                                                                                        | CVL-NW-01531 NAVARRO WEST SEGMENT - CIVIL - PLAN AND PROFILE - NW 1575100 TO NW 1634+100<br>CVL-NW-01531 NAVARRO WEST SEGMENT - CIVIL - PLAN AND PROFILE - NW 1634+00 TO NW 1638+12          |
|                  | WEST OF TEAGUE SEGMENT - CIVIL - PLAN<br>WEST OF TEAGUE SEGMENT - CIVIL - PLAN AND PROFILE - WT 2754+00 TO WT 2810+00                                        | 2A-4 ELLIS WEST SEGMENT                                                                                                                                                                      |
| WT-01304         | WEST OF TEAGUE SEGMENT - CIVIL - PLAN AND PROFILE - WT 2734+00 TO WT 2810+00<br>WEST OF TEAGUE SEGMENT - CIVIL - PLAN AND PROFILE - WT 2810+00 TO WT 2866+00 | CVL-EW-01700 ELLIS WEST SEGMENT - CIVIL - KEY MAP - SHEET 1 OF 2 - EW 10+00 TO EW 1130+00                                                                                                    |
| WT-01205         | WEST OF TEAGUE SEGMENT - CIVIL - PLAN AND PROFILE - WT 2810+00 TO WT 2800+00<br>WEST OF TEAGUE SEGMENT - CIVIL - PLAN AND PROFILE - WT 2866+00 TO WT 2922+00 | CVL-EW-01700   ELLIS WEST SEGMENT - CIVIL - KEY MAP - SHEET 1 OF 2 - EW 10+00 TO EW 1130+00<br>CVL-EW-01701   ELLIS WEST SEGMENT - CIVIL - KEY MAP - SHEET 2 OF 2 - EW 1130+00 TO EW 1246+26 |
| NT_01202         | WEST OF TEACHE SECMENT - CIVIL - PLAN AND PROFILE - WT 2000+00 TO WT 2022+00                                                                                 |                                                                                                                                                                                              |
| 01207            | WEST OF TEAGUE SEGMENT - CIVIL - PLAN AND PROFILE - WT 2922+00 TO WT 2978+00                                                                                 | CVL-EW-01702 ELLIS WEST SEGMENT - CIVIL - PLAN AND PROFILE - EW 10+00 TO EW 66+00                                                                                                            |
| VVI-U13U/        | WEST OF TEAGUE SEGMENT - CIVIL - PLAN AND PROFILE - WT 2978+00 TO WT 3034+00                                                                                 | RDY-EW-01702A ELLIS WEST SEGMENT - CIVIL HIGHWAY - PLAN - FM 984                                                                                                                             |
| vv1-01308        | WEST OF TEAGUE SEGMENT - CIVIL - PLAN AND PROFILE - WT 3034+00 TO WT 3090+00                                                                                 | CVL-EW-01703 ELLIS WEST SEGMENT - CIVIL - PLAN AND PROFILE - EW 66+00 TO EW 122+00                                                                                                           |
| WT-01309         | WEST OF TEAGUE SEGMENT - CIVIL - PLAN AND PROFILE - WT 3090+00 TO WT 3146+00                                                                                 | CVL-EW-01704 ELLIS WEST SEGMENT - CIVIL - PLAN AND PROFILE - EW 122+00 TO EW 178+00                                                                                                          |
| WT-01310         | WEST OF TEAGUE SEGMENT - CIVIL - PLAN AND PROFILE - WT 3146+00 TO WT 3202+00                                                                                 | CVL-EW-01705 ELLIS WEST SEGMENT - CIVIL - PLAN AND PROFILE - EW 178+00 TO EW 234+00                                                                                                          |
| WT-01311         | WEST OF TEAGUE SEGMENT - CIVIL - PLAN AND PROFILE - WT 3202+00 TO WT 3258+00                                                                                 | CVL-EW-01706 ELLIS WEST SEGMENT - CIVIL - PLAN AND PROFILE - EW 234+00 TO EW 290+00                                                                                                          |
| WT-01312         | WEST OF TEAGUE SEGMENT - CIVIL - PLAN AND PROFILE - WT 3258+00 TO WT 3314+00                                                                                 | RDY-EW-01706A ELLIS WEST SEGMENT - CIVIL HIGHWAY - PLAN - BACAK ROAD                                                                                                                         |
|                  | WEST OF TEAGUE SEGMENT - CIVIL - PLAN AND PROFILE - WT 3314+00 TO WT 3370+00                                                                                 | CVL-EW-01707 ELLIS WEST SEGMENT - CIVIL - PLAN AND PROFILE - EW 290+00 TO EW 346+00                                                                                                          |
|                  |                                                                                                                                                              |                                                                                                                                                                                              |
|                  | WEST OF TEAGUE SEGMENT - CIVIL - PLAN AND PROFILE - WT 3370+00 TO WT 3426+00                                                                                 | CVL-EW-01708 ELLIS WEST SEGMENT - CIVIL - PLAN AND PROFILE - EW 346+00 TO EW 402+00                                                                                                          |