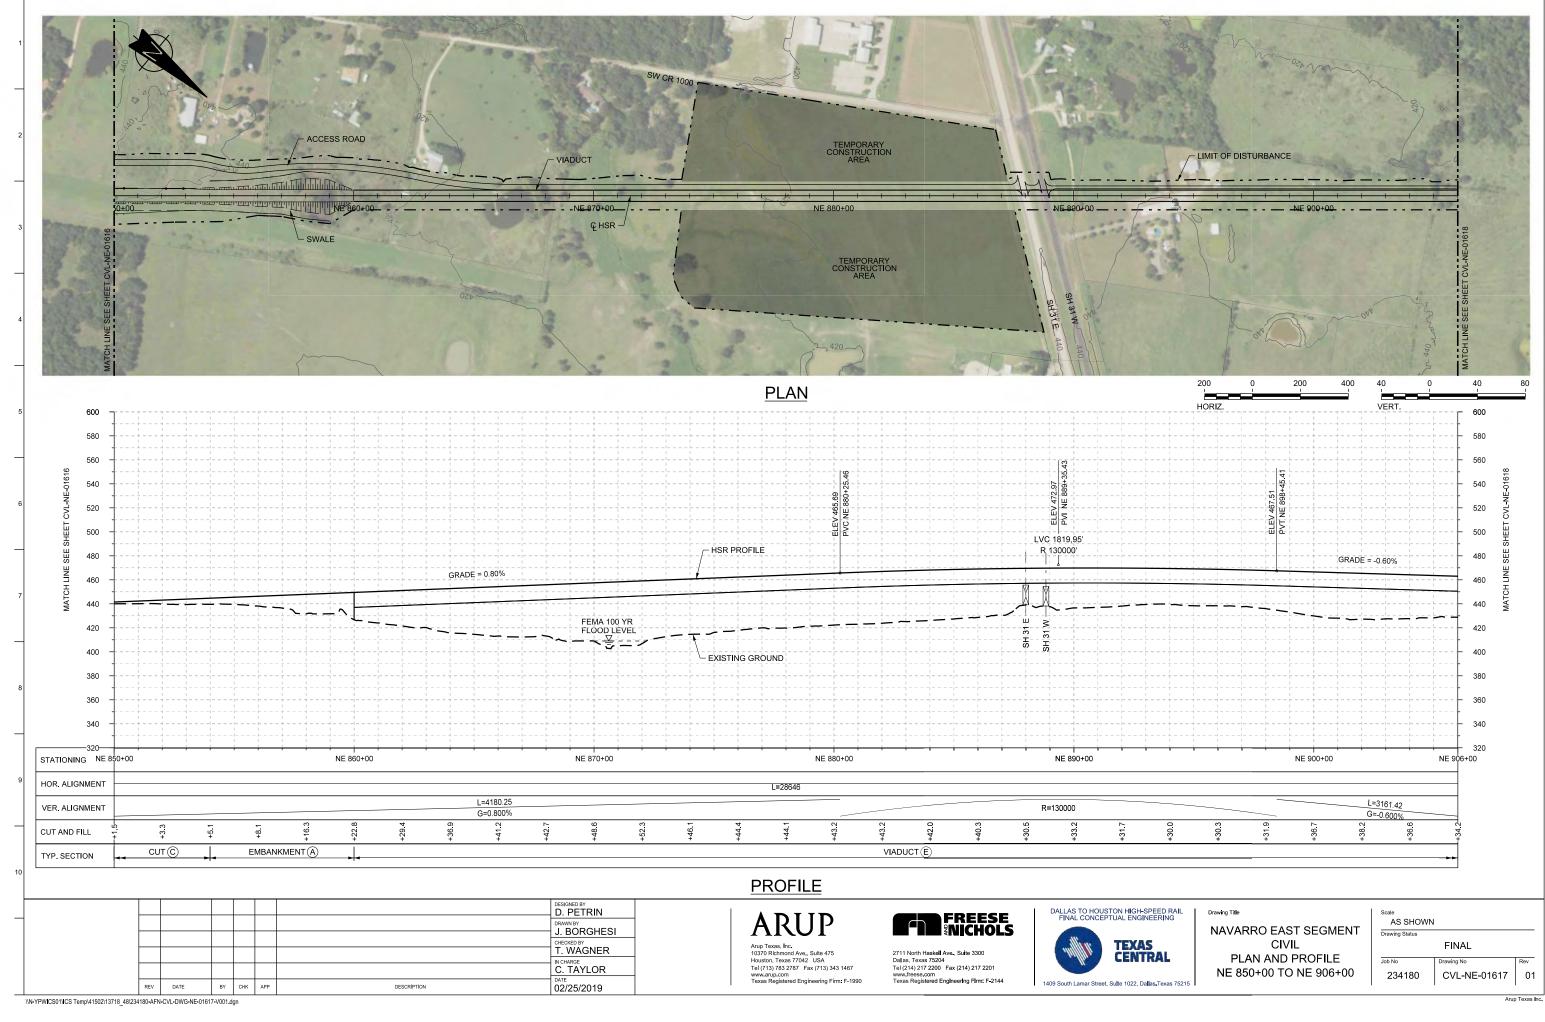

#### . . .

| AWING NO.        | DRAWING DESCRIPTIONS                                                                                                                                         | DRAWING NO. DRAWING DESCRIPTIONS                                                                                                                                                             |
|------------------|--------------------------------------------------------------------------------------------------------------------------------------------------------------|----------------------------------------------------------------------------------------------------------------------------------------------------------------------------------------------|
|                  | 2A-2 WEST OF TEAGUE SEGMENT                                                                                                                                  | 2A-2 WEST OF TEAGUE SEGMENT                                                                                                                                                                  |
|                  | WEST OF TEAGUE SEGMENT - CIVIL - KEY MAP - SHEET 4 OF 4 - WT 3370+00 TO WT 4118+87                                                                           | CVL-WT-01314-A WEST OF TEAGUE SEGMENT - CIVIL - PLAN                                                                                                                                         |
| 'L-WT-01254      | WEST OF TEAGUE SEGMENT - CIVIL - PLAN AND PROFILE - WT 10+00 TO WT 66+00                                                                                     | CVL-WT-01315 WEST OF TEAGUE SEGMENT - CIVIL - PLAN AND PROFILE - WT 3426+00 TO WT 3482+00                                                                                                    |
| L-WT-01255       | WEST OF TEAGUE SEGMENT - CIVIL - PLAN AND PROFILE - WT 66+00 TO WT 122+00                                                                                    | CVL-WT-01315-A WEST OF TEAGUE SEGMENT - CIVIL - PLAN                                                                                                                                         |
| L-WT-01256       | WEST OF TEAGUE SEGMENT - CIVIL - PLAN AND PROFILE - WT 122+00 TO WT 178+00                                                                                   | CVL-WT-01316 WEST OF TEAGUE SEGMENT - CIVIL - PLAN AND PROFILE - WT 3482+00 TO WT 3538+00                                                                                                    |
| WT-01257         | WEST OF TEAGUE SEGMENT - CIVIL - PLAN AND PROFILE - WT 178+00 TO WT 234+00                                                                                   | CVL-WT-01317 WEST OF TEAGUE SEGMENT - CIVIL - PLAN AND PROFILE - WT 3538+00 TO WT 3594+00                                                                                                    |
| L-WT-01258       | WEST OF TEAGUE SEGMENT - CIVIL - PLAN AND PROFILE - WT 234+00 TO WT 290+00                                                                                   | CVL-WT-01318 WEST OF TEAGUE SEGMENT - CIVIL - PLAN AND PROFILE - WT 3594+00 TO WT 3650+00                                                                                                    |
| WT-01259         | WEST OF TEAGUE SEGMENT - CIVIL - PLAN AND PROFILE - WT 290+00 TO WT 346+00                                                                                   | CVL-WT-01319 WEST OF TEAGUE SEGMENT - CIVIL - PLAN AND PROFILE - WT 3650+00 TO WT 3706+00                                                                                                    |
|                  | WEST OF TEAGUE SEGMENT - CIVIL - PLAN AND PROFILE - WT 200100 TO WT 402+00                                                                                   | CVL-WT-01320 WEST OF TEAGUE SEGMENT - CIVIL - PLAN AND PROFILE - WT 3706+00 TO WT 3762+00                                                                                                    |
| -WT-01261        | WEST OF TEAGUE SEGMENT - CIVIL - PLAN AND PROFILE - WT 540100 TO WT 402100                                                                                   | CVL-WT-01321 WEST OF TEAGUE SEGMENT - CIVIL - PLAN AND PROFILE - WT 3762+00 TO WT 3762+00<br>CVL-WT-01321 WEST OF TEAGUE SEGMENT - CIVIL - PLAN AND PROFILE - WT 3762+00 TO WT 3818+00       |
|                  | WEST OF TEAGUE SEGMENT - CIVIL - PLAN                                                                                                                        | CVL-WT-01322 WEST OF TEAGUE SEGMENT - CIVIL - PLAN AND PROFILE - WT 3702+00 TO WT 3810+00<br>CVL-WT-01322 WEST OF TEAGUE SEGMENT - CIVIL - PLAN AND PROFILE - WT 3818+00 TO WT 3874+00       |
| -WT-01201 A      | WEST OF TEAGUE SEGMENT - CIVIL - PLAN<br>WEST OF TEAGUE SEGMENT - CIVIL - PLAN AND PROFILE - WT 458+00 TO WT 514+00                                          | RDY-WT-01322A WEST OF TEAGUE SEGMENT - CIVIL HIGHWAY - PLAN - FM 1566                                                                                                                        |
|                  | WEST OF TEAGUE SEGMENT - CIVIL - PLAN AND PROFILE - WT 436+00 TO WT 514+00                                                                                   | CVL-WT-01322 WEST OF TEAGUE SEGMENT - CIVIL - PLAN AND PROFILE - WT 3874+00 TO WT 3930+00                                                                                                    |
|                  |                                                                                                                                                              | CVL-W1-01323 WEST OF TEAGUE SEGMENT - CIVIL - PLAN AND PROFILE - W1 38/4+00 TO W1 3930+00                                                                                                    |
|                  | WEST OF TEAGUE SEGMENT - CIVIL - PLAN AND PROFILE - WT 570+00 TO WT 626+00                                                                                   | CVL-WT-01324 WEST OF TEAGUE SEGMENT - CIVIL - PLAN AND PROFILE - WT 3930+00 TO WT 3986+00                                                                                                    |
|                  | WEST OF TEAGUE SEGMENT - CIVIL - PLAN AND PROFILE - WT 626+00 TO WT 682+00                                                                                   | CVL-WT-01325 WEST OF TEAGUE SEGMENT - CIVIL - PLAN AND PROFILE - WT 3986+00 TO WT 4042+00                                                                                                    |
|                  | WEST OF TEAGUE SEGMENT - CIVIL - PLAN AND PROFILE - WT 682+00 TO WT 738+00                                                                                   | RDY-WT-01325A WEST OF TEAGUE SEGMENT - CIVIL HIGHWAY - PLAN - CR 995                                                                                                                         |
|                  | WEST OF TEAGUE SEGMENT - CIVIL - PLAN AND PROFILE - WT 738+00 TO WT 794+00                                                                                   | CVL-WT-01326 WEST OF TEAGUE SEGMENT - CIVIL - PLAN AND PROFILE - WT 4042+00 TO WT 4098+00                                                                                                    |
| VT-01267-A       | WEST OF TEAGUE SEGMENT - CIVIL - PLAN                                                                                                                        | CVL-WT-01326-A WEST OF TEAGUE SEGMENT - CIVIL - PLAN                                                                                                                                         |
| WT-01268         | WEST OF TEAGUE SEGMENT - CIVIL - PLAN AND PROFILE - WT 794+00 TO WT 850+00                                                                                   | CVL-WT-01327 WEST OF TEAGUE SEGMENT - CIVIL - PLAN AND PROFILE - WT 4098+00 TO WT 4118+8                                                                                                     |
| WT-01269         | WEST OF TEAGUE SEGMENT - CIVIL - PLAN AND PROFILE - WT 850+00 TO WT 906+00                                                                                   | 2A-3 NAVARRO WEST SEGMENT                                                                                                                                                                    |
| WT-01270         | WEST OF TEAGUE SEGMENT - CIVIL - PLAN AND PROFILE - WT 906+00 TO WT 962+00                                                                                   | CVL-NW-01500 NAVARRO WEST SEGMENT - CIVIL - KEY MAP - SHEET 1 OF 2 - NW 10+00 TO NW 1130-                                                                                                    |
| VT-01270-A       | WEST OF TEAGUE SEGMENT - CIVIL - PLAN                                                                                                                        | CVL-NW-01501 NAVARRO WEST SEGMENT - CIVIL - KEY MAP - SHEET 2 OF 2 - NW 1130+00 TO NW 163                                                                                                    |
|                  | WEST OF TEAGUE SEGMENT - CIVIL - PLAN AND PROFILE - WT 962+00 TO WT 1018+00                                                                                  | CVL-NW-01502 NAVARRO WEST SEGMENT - CIVIL - PLAN AND PROFILE - NW 10+00 TO NW 66+00                                                                                                          |
|                  | WEST OF TEAGUE SEGMENT - CIVIL - PLAN                                                                                                                        | CVL-NW-01503 NAVARRO WEST SEGMENT - CIVIL - PLAN AND PROFILE - NW 16+00 TO NW 00+00<br>CVL-NW-01503 NAVARRO WEST SEGMENT - CIVIL - PLAN AND PROFILE - NW 66+00 TO NW 122+00                  |
|                  | WEST OF TEAGUE SEGMENT - CIVIL - PLAN<br>WEST OF TEAGUE SEGMENT - CIVIL - PLAN AND PROFILE - WT 1018+00 TO WT 1074+00                                        | CVL-NW-01503-A NAVARRO WEST SEGMENT - CIVIL - PLAN AND PROFILE - NW 86+00 TO NW 122+00                                                                                                       |
|                  | WEST OF TEAGUE SEGMENT - CIVIL - PLAN AND PROFILE - WT 1018+00 TO WT 1074+00<br>WEST OF TEAGUE SEGMENT - CIVIL - PLAN AND PROFILE - WT 1074+00 TO WT 1130+00 | CVL-NW-01505-AINAVARRO WEST SEGMENT - CIVIL - PLAN<br>CVL-NW-01504 NAVARRO WEST SEGMENT - CIVIL - PLAN AND PROFILE - NW 122+00 TO NW 178+00                                                  |
| WT 01274         | WEST OF LEAGUE SEGIVIENT - CIVIL - PLAN AND PROFILE - WT 10/4+00 TO WT 1130+00                                                                               |                                                                                                                                                                                              |
| VVI-U1274        | WEST OF TEAGUE SEGMENT - CIVIL - PLAN AND PROFILE - WT 1130+00 TO WT 1186+00                                                                                 | CVL-NW-01505 NAVARRO WEST SEGMENT - CIVIL - PLAN AND PROFILE - NW 178+00 TO NW 234+00                                                                                                        |
| WI-01275         | WEST OF TEAGUE SEGMENT - CIVIL - PLAN AND PROFILE - WT 1186+00 TO WT 1242+00                                                                                 | CVL-NW-01506 NAVARRO WEST SEGMENT - CIVIL - PLAN AND PROFILE - NW 234+00 TO NW 290+00                                                                                                        |
| WT-01276         | WEST OF TEAGUE SEGMENT - CIVIL - PLAN AND PROFILE - WT 1242+00 TO WT 1298+00                                                                                 | CVL-NW-01507 NAVARRO WEST SEGMENT - CIVIL - PLAN AND PROFILE - NW 290+00 TO NW 346+00                                                                                                        |
| WT-01277         | WEST OF TEAGUE SEGMENT - CIVIL - PLAN AND PROFILE - WT 1298+00 TO WT 1354+00                                                                                 | CVL-NW-01507-ANAVARRO WEST SEGMENT - CIVIL - PLAN                                                                                                                                            |
| WT-01278         | WEST OF TEAGUE SEGMENT - CIVIL - PLAN AND PROFILE - WT 1354+00 TO WT 1410+00                                                                                 | CVL-NW-01508 NAVARRO WEST SEGMENT - CIVIL - PLAN AND PROFILE - NW 346+00 TO NW 402+00                                                                                                        |
| WT-01279         | WEST OF TEAGUE SEGMENT - CIVIL - PLAN AND PROFILE - WT 1410+00 TO WT 1466+00                                                                                 | CVL-NW-01509 NAVARRO WEST SEGMENT - CIVIL - PLAN AND PROFILE - NW 402+00 TO NW 458+00                                                                                                        |
| WT-01280         | WEST OF TEAGUE SEGMENT - CIVIL - PLAN AND PROFILE - WT 1466+00 TO WT 1522+00                                                                                 | RDY-NW-01509A NAVARRO WEST SEGMENT - CIVIL HIGHWAY - PLAN - CR 0040                                                                                                                          |
| WT-01281         | WEST OF TEAGUE SEGMENT - CIVIL - PLAN AND PROFILE - WT 1522+00 TO WT 1578+00                                                                                 | CVL-NW-01510 NAVARRO WEST SEGMENT - CIVIL - PLAN AND PROFILE - NW 458+00 TO NW 514+00                                                                                                        |
| WT-01282         | WEST OF TEAGUE SEGMENT - CIVIL - PLAN AND PROFILE - WT 1522-00 TO WT 1534+00                                                                                 | CVL-NW-01511 NAVARRO WEST SEGMENT - CIVIL - PLAN AND PROFILE - NW 5314+00 TO NW 570+00                                                                                                       |
| WT-01283         | WEST OF TEAGUE SEGMENT - CIVIL - PLAN AND PROFILE - WT 1034+00 TO WT 109+00                                                                                  | CVL-NW-01511-A NAVARRO WEST SEGMENT - CIVIL - PLAN                                                                                                                                           |
| WT-01283         | WEST OF TEAGUE SEGMENT - CIVIL - PLAN AND PROFILE - WT 1054+00 TO WT 1050+00<br>WEST OF TEAGUE SEGMENT - CIVIL - PLAN AND PROFILE - WT 1690+00 TO WT 1746+00 | CVL-NW-01512 NAVARRO WEST SEGMENT - CIVIL - PLAN AND PROFILE - NW 570+00 TO NW 626+00                                                                                                        |
| VT 01204         | WEST OF TEAGUE SEGMENT - CIVIL - PLAN AND PROFILE - WT 1690+00 TO WT 1746+00                                                                                 |                                                                                                                                                                                              |
| VI-01264-A       | WEST OF TEAGUE SEGMENT - CIVIL - PLAN                                                                                                                        | RDY-NW-01512A NAVARRO WEST SEGMENT - CIVIL HIGHWAY - PLAN - FM 709                                                                                                                           |
| W1-01285         | WEST OF TEAGUE SEGMENT - CIVIL - PLAN AND PROFILE - WT 1746+00 TO WT 1802+00                                                                                 | CVL-NW-01513 NAVARRO WEST SEGMENT - CIVIL - PLAN AND PROFILE - NW 626+00 TO NW 682+00                                                                                                        |
| W1-01286         | WEST OF TEAGUE SEGMENT - CIVIL - PLAN AND PROFILE - WT 1802+00 TO WT 1858+00                                                                                 | CVL-NW-01514 NAVARRO WEST SEGMENT - CIVIL - PLAN AND PROFILE - NW 682+00 TO NW 738+00                                                                                                        |
| WI-01287         | WEST OF TEAGUE SEGMENT - CIVIL - PLAN AND PROFILE - WT 1858+00 TO WT 1914+00                                                                                 | CVL-NW-01515 NAVARRO WEST SEGMENT - CIVIL - PLAN AND PROFILE - NW 738+00 TO NW 794+00                                                                                                        |
| WT-01288         | WEST OF TEAGUE SEGMENT - CIVIL - PLAN AND PROFILE - WT 1914+00 TO WT 1970+00                                                                                 | CVL-NW-01516 NAVARRO WEST SEGMENT - CIVIL - PLAN AND PROFILE - NW 794+00 TO NW 850+00                                                                                                        |
| WT-01289         | WEST OF TEAGUE SEGMENT - CIVIL - PLAN AND PROFILE - WT 1970+00 TO WT 2026+00                                                                                 | CVL-NW-01517 NAVARRO WEST SEGMENT - CIVIL - PLAN AND PROFILE - NW 850+00 TO NW 906+00                                                                                                        |
| WT-01290         | WEST OF TEAGUE SEGMENT - CIVIL - PLAN AND PROFILE - WT 2026+00 TO WT 2082+00                                                                                 | CVL-NW-01517-A NAVARRO WEST SEGMENT - CIVIL - PLAN                                                                                                                                           |
| WT-01291         | WEST OF TEAGUE SEGMENT - CIVIL - PLAN AND PROFILE - WT 2082+00 TO WT 2138+00                                                                                 | CVL-NW-01518 NAVARRO WEST SEGMENT - CIVIL - PLAN AND PROFILE - NW 906+00 TO NW 962+00                                                                                                        |
| WT-01292         | WEST OF TEAGUE SEGMENT - CIVIL - PLAN AND PROFILE - WT 2138+00 TO WT 2194+00                                                                                 | CVL-NW-01519 NAVARRO WEST SEGMENT - CIVIL - PLAN AND PROFILE - NW 962+00 TO NW 1018+00                                                                                                       |
| WT-01293         | WEST OF TEAGUE SEGMENT - CIVIL - PLAN AND PROFILE - WT 2194+00 TO WT 2250+00                                                                                 | CVL-NW-01520 NAVARRO WEST SEGMENT - CIVIL - PLAN AND PROFILE - NW 1018+00 TO NW 1074+00                                                                                                      |
|                  | WEST OF TEAGUE SEGMENT - CIVIL - PLAN AND PROFILE - WT 2250+00 TO WT 2250+00                                                                                 | CVL-NW-01521 NAVARRO WEST SEGMENT - CIVIL - PLAN AND PROFILE - NW 1016100 TO NW 1004100                                                                                                      |
|                  | WEST OF TEAGUE SEGMENT - CIVIL HIGHWAY - PLAN - FM 1512                                                                                                      | CVL-NW-01521 NAVARKO WEST SEGMENT - CIVIL - PLAN AND PROFILE - NW 1074+00 TO NW 1130+00<br>CVL-NW-01522 NAVARRO WEST SEGMENT - CIVIL - PLAN AND PROFILE - NW 1130+00 TO NW 1186+00           |
|                  | WEST OF TEAGUE SEGMENT - CIVIL HIGHWAT - PLAN - PM 1512<br>WEST OF TEAGUE SEGMENT - CIVIL - PLAN AND PROFILE - WT 2306+00 TO WT 2362+00                      | CVL-NW-01322 NAVARRO WEST SEGMENT - CIVIL - PLAN AND PROFILE - NW 1130+00 TO NW 1180+00<br>CVL-NW-01523 NAVARRO WEST SEGMENT - CIVIL - PLAN AND PROFILE - NW 1186+00 TO NW 1242+00           |
| T 01205 A        | WEST OF TEAGUE SEGMENT - CIVIL - PLAN AND PROFILE - WT 2306+00 TO WT 2362+00<br>WEST OF TEAGUE SEGMENT - CIVIL - PLAN                                        | CVL IVV 01322 A NAVADDO WEST SEGVIENT - CIVIL - PLAN AND PROFILE - NW 1186+00 TO NW 1242+00                                                                                                  |
| MT 01200         | WEST OF TEACUE SEGMENT - CIVIL - PLAN AND DDOFUE - METOCOLO DO TO METOCICO - CO                                                                              | CVL-NW-01523-A NAVARRO WEST SEGMENT - CIVIL - PLAN                                                                                                                                           |
| WT 01207         | WEST OF TEAGUE SEGMENT - CIVIL - PLAN AND PROFILE - WT 2362+00 TO WT 2418+00                                                                                 | CVL-NW-01524 NAVARRO WEST SEGMENT - CIVIL - PLAN AND PROFILE - NW 1242+00 TO NW 1298+00                                                                                                      |
| <u>vv1-01297</u> | WEST OF TEAGUE SEGMENT - CIVIL - PLAN AND PROFILE - WT 2418+00 TO WT 2474+00                                                                                 | CVL-NW-01525 NAVARRO WEST SEGMENT - CIVIL - PLAN AND PROFILE - NW 1298+00 TO NW 1354+00                                                                                                      |
|                  | WEST OF TEAGUE SEGMENT - CIVIL - PLAN                                                                                                                        | CVL-NW-01526 NAVARRO WEST SEGMENT - CIVIL - PLAN AND PROFILE - NW 1354+00 TO NW 1410+00                                                                                                      |
| WT-01298         | WEST OF TEAGUE SEGMENT - CIVIL - PLAN AND PROFILE - WT 2474+00 TO WT 2530+00                                                                                 | CVL-NW-01527 NAVARRO WEST SEGMENT - CIVIL - PLAN AND PROFILE - NW 1410+00 TO NW 1466+00                                                                                                      |
| NT-01299         | WEST OF TEAGUE SEGMENT - CIVIL - PLAN AND PROFILE - WT 2530+00 TO WT 2586+00                                                                                 | RDY-NW-01527A NAVARRO WEST SEGMENT - CIVIL HIGHWAY - PLAN - CR 1300                                                                                                                          |
| <i>N</i> T-01300 | WEST OF TEAGUE SEGMENT - CIVIL - PLAN AND PROFILE - WT 2586+00 TO WT 2642+00                                                                                 | CVL-NW-01528 NAVARRO WEST SEGMENT - CIVIL - PLAN AND PROFILE - NW 1466+00 TO NW 1522+00                                                                                                      |
| NT-01301         | WEST OF TEAGUE SEGMENT - CIVIL - PLAN AND PROFILE - WT 2642+00 TO WT 2698+00                                                                                 | CVL-NW-01529 NAVARRO WEST SEGMENT - CIVIL - PLAN AND PROFILE - NW 1522+00 TO NW 1578+00                                                                                                      |
| NT-01302         | WEST OF TEAGUE SEGMENT - CIVIL - PLAN AND PROFILE - WT 2698+00 TO WT 2754+00                                                                                 | CVL-NW-01530 NAVARRO WEST SEGMENT - CIVIL - PLAN AND PROFILE - NW 1522-00 TO NW 1534-00                                                                                                      |
|                  | WEST OF TEAGUE SEGMENT - CIVIL - PLAN                                                                                                                        | CVL-NW-01531 NAVARRO WEST SEGMENT - CIVIL - PLAN AND PROFILE - NW 1575100 TO NW 1634+100<br>CVL-NW-01531 NAVARRO WEST SEGMENT - CIVIL - PLAN AND PROFILE - NW 1634+00 TO NW 1638+12          |
|                  | WEST OF TEAGUE SEGMENT - CIVIL - PLAN<br>WEST OF TEAGUE SEGMENT - CIVIL - PLAN AND PROFILE - WT 2754+00 TO WT 2810+00                                        | 2A-4 ELLIS WEST SEGMENT                                                                                                                                                                      |
| WT-01304         | WEST OF TEAGUE SEGMENT - CIVIL - PLAN AND PROFILE - WT 2734+00 TO WT 2810+00<br>WEST OF TEAGUE SEGMENT - CIVIL - PLAN AND PROFILE - WT 2810+00 TO WT 2866+00 | CVL-EW-01700 ELLIS WEST SEGMENT - CIVIL - KEY MAP - SHEET 1 OF 2 - EW 10+00 TO EW 1130+00                                                                                                    |
| WT-01205         | WEST OF TEAGUE SEGMENT - CIVIL - PLAN AND PROFILE - WT 2810+00 TO WT 2800+00<br>WEST OF TEAGUE SEGMENT - CIVIL - PLAN AND PROFILE - WT 2866+00 TO WT 2922+00 | CVL-EW-01700   ELLIS WEST SEGMENT - CIVIL - KEY MAP - SHEET 1 OF 2 - EW 10+00 TO EW 1130+00<br>CVL-EW-01701   ELLIS WEST SEGMENT - CIVIL - KEY MAP - SHEET 2 OF 2 - EW 1130+00 TO EW 1246+26 |
| NT_01202         | WEST OF TEACHE SECMENT - CIVIL - PLAN AND PROFILE - WT 2000+00 TO WT 2022+00                                                                                 |                                                                                                                                                                                              |
| 01207            | WEST OF TEAGUE SEGMENT - CIVIL - PLAN AND PROFILE - WT 2922+00 TO WT 2978+00                                                                                 | CVL-EW-01702 ELLIS WEST SEGMENT - CIVIL - PLAN AND PROFILE - EW 10+00 TO EW 66+00                                                                                                            |
| VVI-U13U/        | WEST OF TEAGUE SEGMENT - CIVIL - PLAN AND PROFILE - WT 2978+00 TO WT 3034+00                                                                                 | RDY-EW-01702A ELLIS WEST SEGMENT - CIVIL HIGHWAY - PLAN - FM 984                                                                                                                             |
| vv1-01308        | WEST OF TEAGUE SEGMENT - CIVIL - PLAN AND PROFILE - WT 3034+00 TO WT 3090+00                                                                                 | CVL-EW-01703 ELLIS WEST SEGMENT - CIVIL - PLAN AND PROFILE - EW 66+00 TO EW 122+00                                                                                                           |
| WT-01309         | WEST OF TEAGUE SEGMENT - CIVIL - PLAN AND PROFILE - WT 3090+00 TO WT 3146+00                                                                                 | CVL-EW-01704 ELLIS WEST SEGMENT - CIVIL - PLAN AND PROFILE - EW 122+00 TO EW 178+00                                                                                                          |
| WT-01310         | WEST OF TEAGUE SEGMENT - CIVIL - PLAN AND PROFILE - WT 3146+00 TO WT 3202+00                                                                                 | CVL-EW-01705 ELLIS WEST SEGMENT - CIVIL - PLAN AND PROFILE - EW 178+00 TO EW 234+00                                                                                                          |
| WT-01311         | WEST OF TEAGUE SEGMENT - CIVIL - PLAN AND PROFILE - WT 3202+00 TO WT 3258+00                                                                                 | CVL-EW-01706 ELLIS WEST SEGMENT - CIVIL - PLAN AND PROFILE - EW 234+00 TO EW 290+00                                                                                                          |
| WT-01312         | WEST OF TEAGUE SEGMENT - CIVIL - PLAN AND PROFILE - WT 3258+00 TO WT 3314+00                                                                                 | RDY-EW-01706A ELLIS WEST SEGMENT - CIVIL HIGHWAY - PLAN - BACAK ROAD                                                                                                                         |
|                  | WEST OF TEAGUE SEGMENT - CIVIL - PLAN AND PROFILE - WT 3314+00 TO WT 3370+00                                                                                 | CVL-EW-01707 ELLIS WEST SEGMENT - CIVIL - PLAN AND PROFILE - EW 290+00 TO EW 346+00                                                                                                          |
|                  |                                                                                                                                                              |                                                                                                                                                                                              |
|                  | WEST OF TEAGUE SEGMENT - CIVIL - PLAN AND PROFILE - WT 3370+00 TO WT 3426+00                                                                                 | CVL-EW-01708 ELLIS WEST SEGMENT - CIVIL - PLAN AND PROFILE - EW 346+00 TO EW 402+00                                                                                                          |