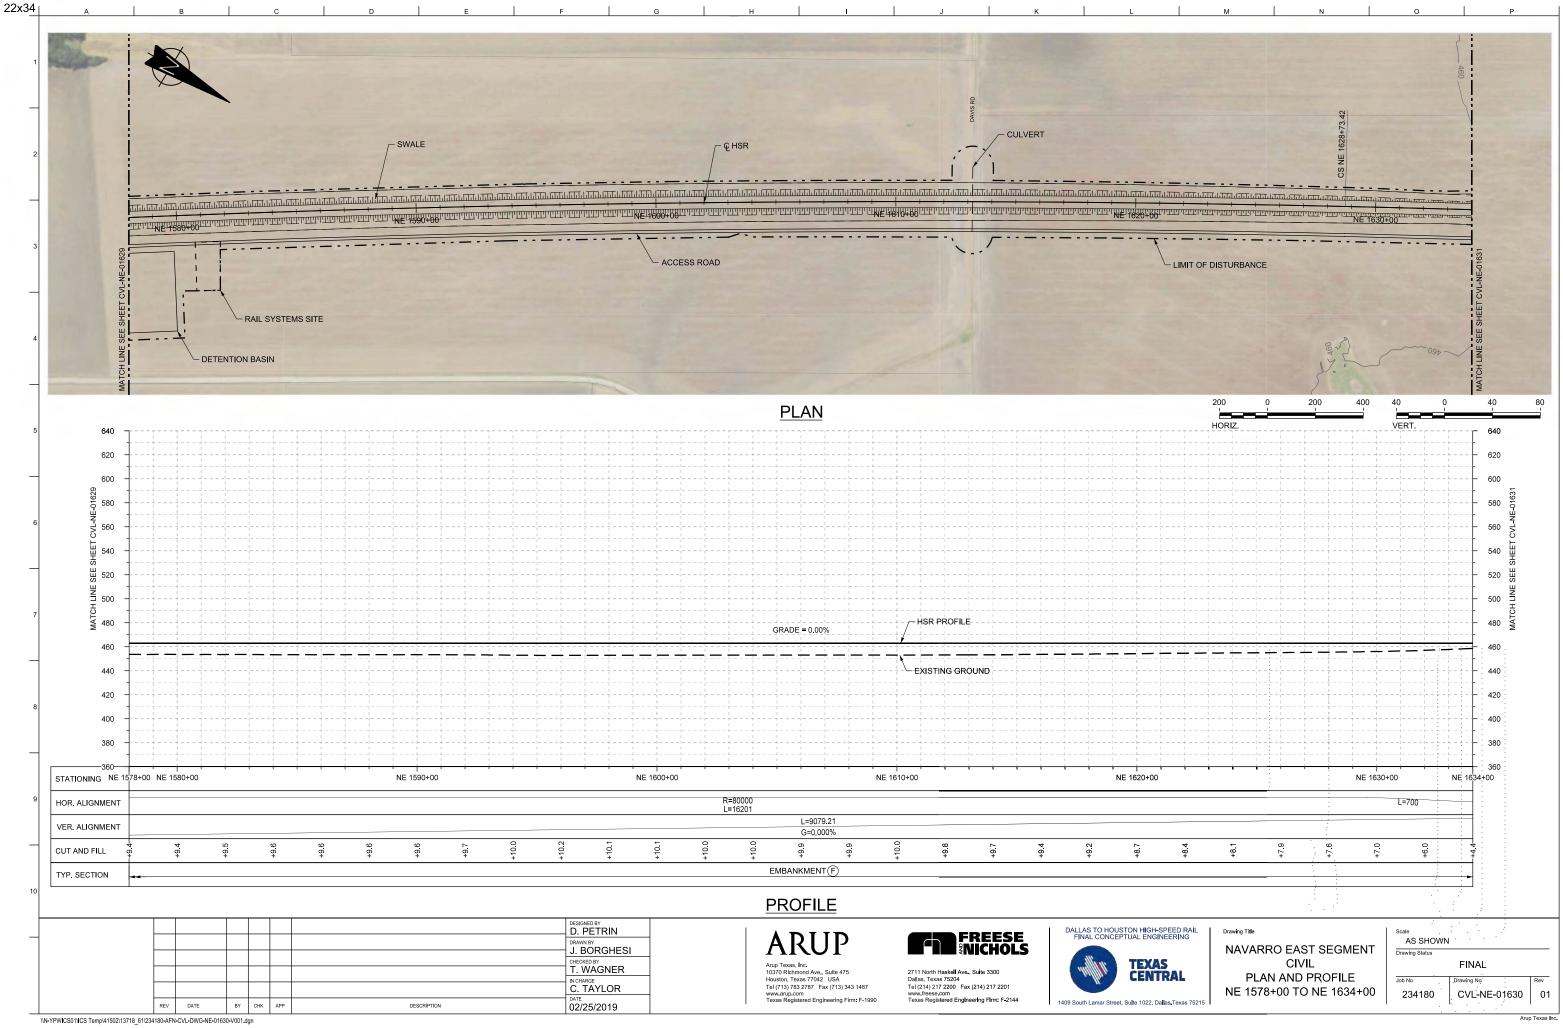

#### . . .

| AWING NO.        | DRAWING DESCRIPTIONS                                                                                                                                         | DRAWING NO. DRAWING DESCRIPTIONS                                                                                                                                                             |
|------------------|--------------------------------------------------------------------------------------------------------------------------------------------------------------|----------------------------------------------------------------------------------------------------------------------------------------------------------------------------------------------|
|                  | 2A-2 WEST OF TEAGUE SEGMENT                                                                                                                                  | 2A-2 WEST OF TEAGUE SEGMENT                                                                                                                                                                  |
|                  | WEST OF TEAGUE SEGMENT - CIVIL - KEY MAP - SHEET 4 OF 4 - WT 3370+00 TO WT 4118+87                                                                           | CVL-WT-01314-A WEST OF TEAGUE SEGMENT - CIVIL - PLAN                                                                                                                                         |
| 'L-WT-01254      | WEST OF TEAGUE SEGMENT - CIVIL - PLAN AND PROFILE - WT 10+00 TO WT 66+00                                                                                     | CVL-WT-01315 WEST OF TEAGUE SEGMENT - CIVIL - PLAN AND PROFILE - WT 3426+00 TO WT 3482+00                                                                                                    |
| L-WT-01255       | WEST OF TEAGUE SEGMENT - CIVIL - PLAN AND PROFILE - WT 66+00 TO WT 122+00                                                                                    | CVL-WT-01315-A WEST OF TEAGUE SEGMENT - CIVIL - PLAN                                                                                                                                         |
| L-WT-01256       | WEST OF TEAGUE SEGMENT - CIVIL - PLAN AND PROFILE - WT 122+00 TO WT 178+00                                                                                   | CVL-WT-01316 WEST OF TEAGUE SEGMENT - CIVIL - PLAN AND PROFILE - WT 3482+00 TO WT 3538+00                                                                                                    |
| WT-01257         | WEST OF TEAGUE SEGMENT - CIVIL - PLAN AND PROFILE - WT 178+00 TO WT 234+00                                                                                   | CVL-WT-01317 WEST OF TEAGUE SEGMENT - CIVIL - PLAN AND PROFILE - WT 3538+00 TO WT 3594+00                                                                                                    |
| L-WT-01258       | WEST OF TEAGUE SEGMENT - CIVIL - PLAN AND PROFILE - WT 234+00 TO WT 290+00                                                                                   | CVL-WT-01318 WEST OF TEAGUE SEGMENT - CIVIL - PLAN AND PROFILE - WT 3594+00 TO WT 3650+00                                                                                                    |
| WT-01259         | WEST OF TEAGUE SEGMENT - CIVIL - PLAN AND PROFILE - WT 290+00 TO WT 346+00                                                                                   | CVL-WT-01319 WEST OF TEAGUE SEGMENT - CIVIL - PLAN AND PROFILE - WT 3650+00 TO WT 3706+00                                                                                                    |
|                  | WEST OF TEAGUE SEGMENT - CIVIL - PLAN AND PROFILE - WT 200100 TO WT 402+00                                                                                   | CVL-WT-01320 WEST OF TEAGUE SEGMENT - CIVIL - PLAN AND PROFILE - WT 3706+00 TO WT 3762+00                                                                                                    |
| -WT-01261        | WEST OF TEAGUE SEGMENT - CIVIL - PLAN AND PROFILE - WT 540100 TO WT 402100                                                                                   | CVL-WT-01321 WEST OF TEAGUE SEGMENT - CIVIL - PLAN AND PROFILE - WT 3762+00 TO WT 3762+00<br>CVL-WT-01321 WEST OF TEAGUE SEGMENT - CIVIL - PLAN AND PROFILE - WT 3762+00 TO WT 3818+00       |
|                  | WEST OF TEAGUE SEGMENT - CIVIL - PLAN                                                                                                                        | CVL-WT-01322 WEST OF TEAGUE SEGMENT - CIVIL - PLAN AND PROFILE - WT 3702+00 TO WT 3810+00<br>CVL-WT-01322 WEST OF TEAGUE SEGMENT - CIVIL - PLAN AND PROFILE - WT 3818+00 TO WT 3874+00       |
| -WT-01201 A      | WEST OF TEAGUE SEGMENT - CIVIL - PLAN<br>WEST OF TEAGUE SEGMENT - CIVIL - PLAN AND PROFILE - WT 458+00 TO WT 514+00                                          | RDY-WT-01322A WEST OF TEAGUE SEGMENT - CIVIL HIGHWAY - PLAN - FM 1566                                                                                                                        |
|                  | WEST OF TEAGUE SEGMENT - CIVIL - PLAN AND PROFILE - WT 436+00 TO WT 514+00                                                                                   | CVL-WT-01322 WEST OF TEAGUE SEGMENT - CIVIL - PLAN AND PROFILE - WT 3874+00 TO WT 3930+00                                                                                                    |
|                  |                                                                                                                                                              | CVL-W1-01323 WEST OF TEAGUE SEGMENT - CIVIL - PLAN AND PROFILE - W1 38/4+00 TO W1 3930+00                                                                                                    |
|                  | WEST OF TEAGUE SEGMENT - CIVIL - PLAN AND PROFILE - WT 570+00 TO WT 626+00                                                                                   | CVL-WT-01324 WEST OF TEAGUE SEGMENT - CIVIL - PLAN AND PROFILE - WT 3930+00 TO WT 3986+00                                                                                                    |
|                  | WEST OF TEAGUE SEGMENT - CIVIL - PLAN AND PROFILE - WT 626+00 TO WT 682+00                                                                                   | CVL-WT-01325 WEST OF TEAGUE SEGMENT - CIVIL - PLAN AND PROFILE - WT 3986+00 TO WT 4042+00                                                                                                    |
|                  | WEST OF TEAGUE SEGMENT - CIVIL - PLAN AND PROFILE - WT 682+00 TO WT 738+00                                                                                   | RDY-WT-01325A WEST OF TEAGUE SEGMENT - CIVIL HIGHWAY - PLAN - CR 995                                                                                                                         |
|                  | WEST OF TEAGUE SEGMENT - CIVIL - PLAN AND PROFILE - WT 738+00 TO WT 794+00                                                                                   | CVL-WT-01326 WEST OF TEAGUE SEGMENT - CIVIL - PLAN AND PROFILE - WT 4042+00 TO WT 4098+00                                                                                                    |
| VT-01267-A       | WEST OF TEAGUE SEGMENT - CIVIL - PLAN                                                                                                                        | CVL-WT-01326-A WEST OF TEAGUE SEGMENT - CIVIL - PLAN                                                                                                                                         |
| WT-01268         | WEST OF TEAGUE SEGMENT - CIVIL - PLAN AND PROFILE - WT 794+00 TO WT 850+00                                                                                   | CVL-WT-01327 WEST OF TEAGUE SEGMENT - CIVIL - PLAN AND PROFILE - WT 4098+00 TO WT 4118+8                                                                                                     |
| WT-01269         | WEST OF TEAGUE SEGMENT - CIVIL - PLAN AND PROFILE - WT 850+00 TO WT 906+00                                                                                   | 2A-3 NAVARRO WEST SEGMENT                                                                                                                                                                    |
| WT-01270         | WEST OF TEAGUE SEGMENT - CIVIL - PLAN AND PROFILE - WT 906+00 TO WT 962+00                                                                                   | CVL-NW-01500 NAVARRO WEST SEGMENT - CIVIL - KEY MAP - SHEET 1 OF 2 - NW 10+00 TO NW 1130-                                                                                                    |
| VT-01270-A       | WEST OF TEAGUE SEGMENT - CIVIL - PLAN                                                                                                                        | CVL-NW-01501 NAVARRO WEST SEGMENT - CIVIL - KEY MAP - SHEET 2 OF 2 - NW 1130+00 TO NW 163                                                                                                    |
|                  | WEST OF TEAGUE SEGMENT - CIVIL - PLAN AND PROFILE - WT 962+00 TO WT 1018+00                                                                                  | CVL-NW-01502 NAVARRO WEST SEGMENT - CIVIL - PLAN AND PROFILE - NW 10+00 TO NW 66+00                                                                                                          |
|                  | WEST OF TEAGUE SEGMENT - CIVIL - PLAN                                                                                                                        | CVL-NW-01503 NAVARRO WEST SEGMENT - CIVIL - PLAN AND PROFILE - NW 16+00 TO NW 00+00<br>CVL-NW-01503 NAVARRO WEST SEGMENT - CIVIL - PLAN AND PROFILE - NW 66+00 TO NW 122+00                  |
|                  | WEST OF TEAGUE SEGMENT - CIVIL - PLAN<br>WEST OF TEAGUE SEGMENT - CIVIL - PLAN AND PROFILE - WT 1018+00 TO WT 1074+00                                        | CVL-NW-01503-A NAVARRO WEST SEGMENT - CIVIL - PLAN AND PROFILE - NW 86+00 TO NW 122+00                                                                                                       |
|                  | WEST OF TEAGUE SEGMENT - CIVIL - PLAN AND PROFILE - WT 1018+00 TO WT 1074+00<br>WEST OF TEAGUE SEGMENT - CIVIL - PLAN AND PROFILE - WT 1074+00 TO WT 1130+00 | CVL-NW-01505-AINAVARRO WEST SEGMENT - CIVIL - PLAN<br>CVL-NW-01504 NAVARRO WEST SEGMENT - CIVIL - PLAN AND PROFILE - NW 122+00 TO NW 178+00                                                  |
| WT 01274         | WEST OF LEAGUE SEGIVIENT - CIVIL - PLAN AND PROFILE - WT 10/4+00 TO WT 1130+00                                                                               |                                                                                                                                                                                              |
| VVI-U1274        | WEST OF TEAGUE SEGMENT - CIVIL - PLAN AND PROFILE - WT 1130+00 TO WT 1186+00                                                                                 | CVL-NW-01505 NAVARRO WEST SEGMENT - CIVIL - PLAN AND PROFILE - NW 178+00 TO NW 234+00                                                                                                        |
| WI-01275         | WEST OF TEAGUE SEGMENT - CIVIL - PLAN AND PROFILE - WT 1186+00 TO WT 1242+00                                                                                 | CVL-NW-01506 NAVARRO WEST SEGMENT - CIVIL - PLAN AND PROFILE - NW 234+00 TO NW 290+00                                                                                                        |
| WT-01276         | WEST OF TEAGUE SEGMENT - CIVIL - PLAN AND PROFILE - WT 1242+00 TO WT 1298+00                                                                                 | CVL-NW-01507 NAVARRO WEST SEGMENT - CIVIL - PLAN AND PROFILE - NW 290+00 TO NW 346+00                                                                                                        |
| WT-01277         | WEST OF TEAGUE SEGMENT - CIVIL - PLAN AND PROFILE - WT 1298+00 TO WT 1354+00                                                                                 | CVL-NW-01507-ANAVARRO WEST SEGMENT - CIVIL - PLAN                                                                                                                                            |
| WT-01278         | WEST OF TEAGUE SEGMENT - CIVIL - PLAN AND PROFILE - WT 1354+00 TO WT 1410+00                                                                                 | CVL-NW-01508 NAVARRO WEST SEGMENT - CIVIL - PLAN AND PROFILE - NW 346+00 TO NW 402+00                                                                                                        |
| WT-01279         | WEST OF TEAGUE SEGMENT - CIVIL - PLAN AND PROFILE - WT 1410+00 TO WT 1466+00                                                                                 | CVL-NW-01509 NAVARRO WEST SEGMENT - CIVIL - PLAN AND PROFILE - NW 402+00 TO NW 458+00                                                                                                        |
| WT-01280         | WEST OF TEAGUE SEGMENT - CIVIL - PLAN AND PROFILE - WT 1466+00 TO WT 1522+00                                                                                 | RDY-NW-01509A NAVARRO WEST SEGMENT - CIVIL HIGHWAY - PLAN - CR 0040                                                                                                                          |
| WT-01281         | WEST OF TEAGUE SEGMENT - CIVIL - PLAN AND PROFILE - WT 1522+00 TO WT 1578+00                                                                                 | CVL-NW-01510 NAVARRO WEST SEGMENT - CIVIL - PLAN AND PROFILE - NW 458+00 TO NW 514+00                                                                                                        |
| WT-01282         | WEST OF TEAGUE SEGMENT - CIVIL - PLAN AND PROFILE - WT 1522-00 TO WT 1534+00                                                                                 | CVL-NW-01511 NAVARRO WEST SEGMENT - CIVIL - PLAN AND PROFILE - NW 5314+00 TO NW 570+00                                                                                                       |
| WT-01283         | WEST OF TEAGUE SEGMENT - CIVIL - PLAN AND PROFILE - WT 1034+00 TO WT 109+00                                                                                  | CVL-NW-01511-A NAVARRO WEST SEGMENT - CIVIL - PLAN                                                                                                                                           |
| WT-01283         | WEST OF TEAGUE SEGMENT - CIVIL - PLAN AND PROFILE - WT 1054+00 TO WT 1050+00<br>WEST OF TEAGUE SEGMENT - CIVIL - PLAN AND PROFILE - WT 1690+00 TO WT 1746+00 | CVL-NW-01512 NAVARRO WEST SEGMENT - CIVIL - PLAN AND PROFILE - NW 570+00 TO NW 626+00                                                                                                        |
| VT 01204         | WEST OF TEAGUE SEGMENT - CIVIL - PLAN AND PROFILE - WT 1690+00 TO WT 1746+00                                                                                 |                                                                                                                                                                                              |
| VI-01264-A       | WEST OF TEAGUE SEGMENT - CIVIL - PLAN                                                                                                                        | RDY-NW-01512A NAVARRO WEST SEGMENT - CIVIL HIGHWAY - PLAN - FM 709                                                                                                                           |
| W1-01285         | WEST OF TEAGUE SEGMENT - CIVIL - PLAN AND PROFILE - WT 1746+00 TO WT 1802+00                                                                                 | CVL-NW-01513 NAVARRO WEST SEGMENT - CIVIL - PLAN AND PROFILE - NW 626+00 TO NW 682+00                                                                                                        |
| W1-01286         | WEST OF TEAGUE SEGMENT - CIVIL - PLAN AND PROFILE - WT 1802+00 TO WT 1858+00                                                                                 | CVL-NW-01514 NAVARRO WEST SEGMENT - CIVIL - PLAN AND PROFILE - NW 682+00 TO NW 738+00                                                                                                        |
| WI-01287         | WEST OF TEAGUE SEGMENT - CIVIL - PLAN AND PROFILE - WT 1858+00 TO WT 1914+00                                                                                 | CVL-NW-01515 NAVARRO WEST SEGMENT - CIVIL - PLAN AND PROFILE - NW 738+00 TO NW 794+00                                                                                                        |
| WT-01288         | WEST OF TEAGUE SEGMENT - CIVIL - PLAN AND PROFILE - WT 1914+00 TO WT 1970+00                                                                                 | CVL-NW-01516 NAVARRO WEST SEGMENT - CIVIL - PLAN AND PROFILE - NW 794+00 TO NW 850+00                                                                                                        |
| WT-01289         | WEST OF TEAGUE SEGMENT - CIVIL - PLAN AND PROFILE - WT 1970+00 TO WT 2026+00                                                                                 | CVL-NW-01517 NAVARRO WEST SEGMENT - CIVIL - PLAN AND PROFILE - NW 850+00 TO NW 906+00                                                                                                        |
| WT-01290         | WEST OF TEAGUE SEGMENT - CIVIL - PLAN AND PROFILE - WT 2026+00 TO WT 2082+00                                                                                 | CVL-NW-01517-A NAVARRO WEST SEGMENT - CIVIL - PLAN                                                                                                                                           |
| WT-01291         | WEST OF TEAGUE SEGMENT - CIVIL - PLAN AND PROFILE - WT 2082+00 TO WT 2138+00                                                                                 | CVL-NW-01518 NAVARRO WEST SEGMENT - CIVIL - PLAN AND PROFILE - NW 906+00 TO NW 962+00                                                                                                        |
| WT-01292         | WEST OF TEAGUE SEGMENT - CIVIL - PLAN AND PROFILE - WT 2138+00 TO WT 2194+00                                                                                 | CVL-NW-01519 NAVARRO WEST SEGMENT - CIVIL - PLAN AND PROFILE - NW 962+00 TO NW 1018+00                                                                                                       |
| WT-01293         | WEST OF TEAGUE SEGMENT - CIVIL - PLAN AND PROFILE - WT 2194+00 TO WT 2250+00                                                                                 | CVL-NW-01520 NAVARRO WEST SEGMENT - CIVIL - PLAN AND PROFILE - NW 1018+00 TO NW 1074+00                                                                                                      |
|                  | WEST OF TEAGUE SEGMENT - CIVIL - PLAN AND PROFILE - WT 2250+00 TO WT 2250+00                                                                                 | CVL-NW-01521 NAVARRO WEST SEGMENT - CIVIL - PLAN AND PROFILE - NW 1016100 TO NW 1004100                                                                                                      |
|                  | WEST OF TEAGUE SEGMENT - CIVIL HIGHWAY - PLAN - FM 1512                                                                                                      | CVL-NW-01521 NAVARKO WEST SEGMENT - CIVIL - PLAN AND PROFILE - NW 1074+00 TO NW 1130+00<br>CVL-NW-01522 NAVARRO WEST SEGMENT - CIVIL - PLAN AND PROFILE - NW 1130+00 TO NW 1186+00           |
|                  | WEST OF TEAGUE SEGMENT - CIVIL HIGHWAT - PLAN - PM 1512<br>WEST OF TEAGUE SEGMENT - CIVIL - PLAN AND PROFILE - WT 2306+00 TO WT 2362+00                      | CVL-NW-01322 NAVARRO WEST SEGMENT - CIVIL - PLAN AND PROFILE - NW 1130+00 TO NW 1180+00<br>CVL-NW-01523 NAVARRO WEST SEGMENT - CIVIL - PLAN AND PROFILE - NW 1186+00 TO NW 1242+00           |
| T 01205 A        | WEST OF TEAGUE SEGMENT - CIVIL - PLAN AND PROFILE - WT 2306+00 TO WT 2362+00<br>WEST OF TEAGUE SEGMENT - CIVIL - PLAN                                        | CVL IVV 01322 A NAVADDO WEST SEGVIENT - CIVIL - PLAN AND PROFILE - NW 1186+00 TO NW 1242+00                                                                                                  |
| MT 01200         | WEST OF TEACUE SEGMENT - CIVIL - PLAN AND DDOFUE - METOCOLO DO TO METOCICO - CO                                                                              | CVL-NW-01523-A NAVARRO WEST SEGMENT - CIVIL - PLAN                                                                                                                                           |
| WT 01207         | WEST OF TEAGUE SEGMENT - CIVIL - PLAN AND PROFILE - WT 2362+00 TO WT 2418+00                                                                                 | CVL-NW-01524 NAVARRO WEST SEGMENT - CIVIL - PLAN AND PROFILE - NW 1242+00 TO NW 1298+00                                                                                                      |
| <u>vv1-01297</u> | WEST OF TEAGUE SEGMENT - CIVIL - PLAN AND PROFILE - WT 2418+00 TO WT 2474+00                                                                                 | CVL-NW-01525 NAVARRO WEST SEGMENT - CIVIL - PLAN AND PROFILE - NW 1298+00 TO NW 1354+00                                                                                                      |
|                  | WEST OF TEAGUE SEGMENT - CIVIL - PLAN                                                                                                                        | CVL-NW-01526 NAVARRO WEST SEGMENT - CIVIL - PLAN AND PROFILE - NW 1354+00 TO NW 1410+00                                                                                                      |
| WT-01298         | WEST OF TEAGUE SEGMENT - CIVIL - PLAN AND PROFILE - WT 2474+00 TO WT 2530+00                                                                                 | CVL-NW-01527 NAVARRO WEST SEGMENT - CIVIL - PLAN AND PROFILE - NW 1410+00 TO NW 1466+00                                                                                                      |
| NT-01299         | WEST OF TEAGUE SEGMENT - CIVIL - PLAN AND PROFILE - WT 2530+00 TO WT 2586+00                                                                                 | RDY-NW-01527A NAVARRO WEST SEGMENT - CIVIL HIGHWAY - PLAN - CR 1300                                                                                                                          |
| <i>N</i> T-01300 | WEST OF TEAGUE SEGMENT - CIVIL - PLAN AND PROFILE - WT 2586+00 TO WT 2642+00                                                                                 | CVL-NW-01528 NAVARRO WEST SEGMENT - CIVIL - PLAN AND PROFILE - NW 1466+00 TO NW 1522+00                                                                                                      |
| NT-01301         | WEST OF TEAGUE SEGMENT - CIVIL - PLAN AND PROFILE - WT 2642+00 TO WT 2698+00                                                                                 | CVL-NW-01529 NAVARRO WEST SEGMENT - CIVIL - PLAN AND PROFILE - NW 1522+00 TO NW 1578+00                                                                                                      |
| NT-01302         | WEST OF TEAGUE SEGMENT - CIVIL - PLAN AND PROFILE - WT 2698+00 TO WT 2754+00                                                                                 | CVL-NW-01530 NAVARRO WEST SEGMENT - CIVIL - PLAN AND PROFILE - NW 1522-00 TO NW 1534-00                                                                                                      |
|                  | WEST OF TEAGUE SEGMENT - CIVIL - PLAN                                                                                                                        | CVL-NW-01531 NAVARRO WEST SEGMENT - CIVIL - PLAN AND PROFILE - NW 1575100 TO NW 1634+100<br>CVL-NW-01531 NAVARRO WEST SEGMENT - CIVIL - PLAN AND PROFILE - NW 1634+00 TO NW 1638+12          |
|                  | WEST OF TEAGUE SEGMENT - CIVIL - PLAN<br>WEST OF TEAGUE SEGMENT - CIVIL - PLAN AND PROFILE - WT 2754+00 TO WT 2810+00                                        | 2A-4 ELLIS WEST SEGMENT                                                                                                                                                                      |
| WT-01304         | WEST OF TEAGUE SEGMENT - CIVIL - PLAN AND PROFILE - WT 2734+00 TO WT 2810+00<br>WEST OF TEAGUE SEGMENT - CIVIL - PLAN AND PROFILE - WT 2810+00 TO WT 2866+00 | CVL-EW-01700 ELLIS WEST SEGMENT - CIVIL - KEY MAP - SHEET 1 OF 2 - EW 10+00 TO EW 1130+00                                                                                                    |
| WT-01205         | WEST OF TEAGUE SEGMENT - CIVIL - PLAN AND PROFILE - WT 2810+00 TO WT 2800+00<br>WEST OF TEAGUE SEGMENT - CIVIL - PLAN AND PROFILE - WT 2866+00 TO WT 2922+00 | CVL-EW-01700   ELLIS WEST SEGMENT - CIVIL - KEY MAP - SHEET 1 OF 2 - EW 10+00 TO EW 1130+00<br>CVL-EW-01701   ELLIS WEST SEGMENT - CIVIL - KEY MAP - SHEET 2 OF 2 - EW 1130+00 TO EW 1246+26 |
| NT_01202         | WEST OF TEACHE SECMENT - CIVIL - PLAN AND PROFILE - WT 2000+00 TO WT 2022+00                                                                                 |                                                                                                                                                                                              |
| 01207            | WEST OF TEAGUE SEGMENT - CIVIL - PLAN AND PROFILE - WT 2922+00 TO WT 2978+00                                                                                 | CVL-EW-01702 ELLIS WEST SEGMENT - CIVIL - PLAN AND PROFILE - EW 10+00 TO EW 66+00                                                                                                            |
| VVI-U13U/        | WEST OF TEAGUE SEGMENT - CIVIL - PLAN AND PROFILE - WT 2978+00 TO WT 3034+00                                                                                 | RDY-EW-01702A ELLIS WEST SEGMENT - CIVIL HIGHWAY - PLAN - FM 984                                                                                                                             |
| vv1-01308        | WEST OF TEAGUE SEGMENT - CIVIL - PLAN AND PROFILE - WT 3034+00 TO WT 3090+00                                                                                 | CVL-EW-01703 ELLIS WEST SEGMENT - CIVIL - PLAN AND PROFILE - EW 66+00 TO EW 122+00                                                                                                           |
| WT-01309         | WEST OF TEAGUE SEGMENT - CIVIL - PLAN AND PROFILE - WT 3090+00 TO WT 3146+00                                                                                 | CVL-EW-01704 ELLIS WEST SEGMENT - CIVIL - PLAN AND PROFILE - EW 122+00 TO EW 178+00                                                                                                          |
| WT-01310         | WEST OF TEAGUE SEGMENT - CIVIL - PLAN AND PROFILE - WT 3146+00 TO WT 3202+00                                                                                 | CVL-EW-01705 ELLIS WEST SEGMENT - CIVIL - PLAN AND PROFILE - EW 178+00 TO EW 234+00                                                                                                          |
| WT-01311         | WEST OF TEAGUE SEGMENT - CIVIL - PLAN AND PROFILE - WT 3202+00 TO WT 3258+00                                                                                 | CVL-EW-01706 ELLIS WEST SEGMENT - CIVIL - PLAN AND PROFILE - EW 234+00 TO EW 290+00                                                                                                          |
| WT-01312         | WEST OF TEAGUE SEGMENT - CIVIL - PLAN AND PROFILE - WT 3258+00 TO WT 3314+00                                                                                 | RDY-EW-01706A ELLIS WEST SEGMENT - CIVIL HIGHWAY - PLAN - BACAK ROAD                                                                                                                         |
|                  | WEST OF TEAGUE SEGMENT - CIVIL - PLAN AND PROFILE - WT 3314+00 TO WT 3370+00                                                                                 | CVL-EW-01707 ELLIS WEST SEGMENT - CIVIL - PLAN AND PROFILE - EW 290+00 TO EW 346+00                                                                                                          |
|                  |                                                                                                                                                              |                                                                                                                                                                                              |
|                  | WEST OF TEAGUE SEGMENT - CIVIL - PLAN AND PROFILE - WT 3370+00 TO WT 3426+00                                                                                 | CVL-EW-01708 ELLIS WEST SEGMENT - CIVIL - PLAN AND PROFILE - EW 346+00 TO EW 402+00                                                                                                          |