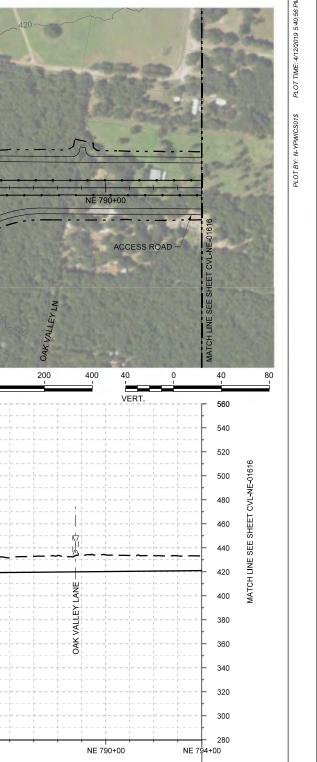

#### . . .

| AWING NO.        | DRAWING DESCRIPTIONS                                                                                                                                         | DRAWING NO. DRAWING DESCRIPTIONS                                                                                                                                                             |
|------------------|--------------------------------------------------------------------------------------------------------------------------------------------------------------|----------------------------------------------------------------------------------------------------------------------------------------------------------------------------------------------|
|                  | 2A-2 WEST OF TEAGUE SEGMENT                                                                                                                                  | 2A-2 WEST OF TEAGUE SEGMENT                                                                                                                                                                  |
|                  | WEST OF TEAGUE SEGMENT - CIVIL - KEY MAP - SHEET 4 OF 4 - WT 3370+00 TO WT 4118+87                                                                           | CVL-WT-01314-A WEST OF TEAGUE SEGMENT - CIVIL - PLAN                                                                                                                                         |
| 'L-WT-01254      | WEST OF TEAGUE SEGMENT - CIVIL - PLAN AND PROFILE - WT 10+00 TO WT 66+00                                                                                     | CVL-WT-01315 WEST OF TEAGUE SEGMENT - CIVIL - PLAN AND PROFILE - WT 3426+00 TO WT 3482+00                                                                                                    |
| L-WT-01255       | WEST OF TEAGUE SEGMENT - CIVIL - PLAN AND PROFILE - WT 66+00 TO WT 122+00                                                                                    | CVL-WT-01315-A WEST OF TEAGUE SEGMENT - CIVIL - PLAN                                                                                                                                         |
| L-WT-01256       | WEST OF TEAGUE SEGMENT - CIVIL - PLAN AND PROFILE - WT 122+00 TO WT 178+00                                                                                   | CVL-WT-01316 WEST OF TEAGUE SEGMENT - CIVIL - PLAN AND PROFILE - WT 3482+00 TO WT 3538+00                                                                                                    |
| WT-01257         | WEST OF TEAGUE SEGMENT - CIVIL - PLAN AND PROFILE - WT 178+00 TO WT 234+00                                                                                   | CVL-WT-01317 WEST OF TEAGUE SEGMENT - CIVIL - PLAN AND PROFILE - WT 3538+00 TO WT 3594+00                                                                                                    |
| L-WT-01258       | WEST OF TEAGUE SEGMENT - CIVIL - PLAN AND PROFILE - WT 234+00 TO WT 290+00                                                                                   | CVL-WT-01318 WEST OF TEAGUE SEGMENT - CIVIL - PLAN AND PROFILE - WT 3594+00 TO WT 3650+00                                                                                                    |
| WT-01259         | WEST OF TEAGUE SEGMENT - CIVIL - PLAN AND PROFILE - WT 290+00 TO WT 346+00                                                                                   | CVL-WT-01319 WEST OF TEAGUE SEGMENT - CIVIL - PLAN AND PROFILE - WT 3650+00 TO WT 3706+00                                                                                                    |
|                  | WEST OF TEAGUE SEGMENT - CIVIL - PLAN AND PROFILE - WT 200100 TO WT 402+00                                                                                   | CVL-WT-01320 WEST OF TEAGUE SEGMENT - CIVIL - PLAN AND PROFILE - WT 3706+00 TO WT 3762+00                                                                                                    |
| -WT-01261        | WEST OF TEAGUE SEGMENT - CIVIL - PLAN AND PROFILE - WT 540100 TO WT 402100                                                                                   | CVL-WT-01321 WEST OF TEAGUE SEGMENT - CIVIL - PLAN AND PROFILE - WT 3762+00 TO WT 3762+00<br>CVL-WT-01321 WEST OF TEAGUE SEGMENT - CIVIL - PLAN AND PROFILE - WT 3762+00 TO WT 3818+00       |
|                  | WEST OF TEAGUE SEGMENT - CIVIL - PLAN                                                                                                                        | CVL-WT-01322 WEST OF TEAGUE SEGMENT - CIVIL - PLAN AND PROFILE - WT 3702+00 TO WT 3810+00<br>CVL-WT-01322 WEST OF TEAGUE SEGMENT - CIVIL - PLAN AND PROFILE - WT 3818+00 TO WT 3874+00       |
| -WT-01201 A      | WEST OF TEAGUE SEGMENT - CIVIL - PLAN<br>WEST OF TEAGUE SEGMENT - CIVIL - PLAN AND PROFILE - WT 458+00 TO WT 514+00                                          | RDY-WT-01322A WEST OF TEAGUE SEGMENT - CIVIL HIGHWAY - PLAN - FM 1566                                                                                                                        |
|                  | WEST OF TEAGUE SEGMENT - CIVIL - PLAN AND PROFILE - WT 436+00 TO WT 514+00                                                                                   | CVL-WT-01322 WEST OF TEAGUE SEGMENT - CIVIL - PLAN AND PROFILE - WT 3874+00 TO WT 3930+00                                                                                                    |
|                  |                                                                                                                                                              | CVL-W1-01323 WEST OF TEAGUE SEGMENT - CIVIL - PLAN AND PROFILE - W1 38/4+00 TO W1 3930+00                                                                                                    |
|                  | WEST OF TEAGUE SEGMENT - CIVIL - PLAN AND PROFILE - WT 570+00 TO WT 626+00                                                                                   | CVL-WT-01324 WEST OF TEAGUE SEGMENT - CIVIL - PLAN AND PROFILE - WT 3930+00 TO WT 3986+00                                                                                                    |
|                  | WEST OF TEAGUE SEGMENT - CIVIL - PLAN AND PROFILE - WT 626+00 TO WT 682+00                                                                                   | CVL-WT-01325 WEST OF TEAGUE SEGMENT - CIVIL - PLAN AND PROFILE - WT 3986+00 TO WT 4042+00                                                                                                    |
|                  | WEST OF TEAGUE SEGMENT - CIVIL - PLAN AND PROFILE - WT 682+00 TO WT 738+00                                                                                   | RDY-WT-01325A WEST OF TEAGUE SEGMENT - CIVIL HIGHWAY - PLAN - CR 995                                                                                                                         |
|                  | WEST OF TEAGUE SEGMENT - CIVIL - PLAN AND PROFILE - WT 738+00 TO WT 794+00                                                                                   | CVL-WT-01326 WEST OF TEAGUE SEGMENT - CIVIL - PLAN AND PROFILE - WT 4042+00 TO WT 4098+00                                                                                                    |
| VT-01267-A       | WEST OF TEAGUE SEGMENT - CIVIL - PLAN                                                                                                                        | CVL-WT-01326-A WEST OF TEAGUE SEGMENT - CIVIL - PLAN                                                                                                                                         |
| WT-01268         | WEST OF TEAGUE SEGMENT - CIVIL - PLAN AND PROFILE - WT 794+00 TO WT 850+00                                                                                   | CVL-WT-01327 WEST OF TEAGUE SEGMENT - CIVIL - PLAN AND PROFILE - WT 4098+00 TO WT 4118+8                                                                                                     |
| WT-01269         | WEST OF TEAGUE SEGMENT - CIVIL - PLAN AND PROFILE - WT 850+00 TO WT 906+00                                                                                   | 2A-3 NAVARRO WEST SEGMENT                                                                                                                                                                    |
| WT-01270         | WEST OF TEAGUE SEGMENT - CIVIL - PLAN AND PROFILE - WT 906+00 TO WT 962+00                                                                                   | CVL-NW-01500 NAVARRO WEST SEGMENT - CIVIL - KEY MAP - SHEET 1 OF 2 - NW 10+00 TO NW 1130-                                                                                                    |
| VT-01270-A       | WEST OF TEAGUE SEGMENT - CIVIL - PLAN                                                                                                                        | CVL-NW-01501 NAVARRO WEST SEGMENT - CIVIL - KEY MAP - SHEET 2 OF 2 - NW 1130+00 TO NW 163                                                                                                    |
|                  | WEST OF TEAGUE SEGMENT - CIVIL - PLAN AND PROFILE - WT 962+00 TO WT 1018+00                                                                                  | CVL-NW-01502 NAVARRO WEST SEGMENT - CIVIL - PLAN AND PROFILE - NW 10+00 TO NW 66+00                                                                                                          |
|                  | WEST OF TEAGUE SEGMENT - CIVIL - PLAN                                                                                                                        | CVL-NW-01503 NAVARRO WEST SEGMENT - CIVIL - PLAN AND PROFILE - NW 16+00 TO NW 00+00<br>CVL-NW-01503 NAVARRO WEST SEGMENT - CIVIL - PLAN AND PROFILE - NW 66+00 TO NW 122+00                  |
|                  | WEST OF TEAGUE SEGMENT - CIVIL - PLAN<br>WEST OF TEAGUE SEGMENT - CIVIL - PLAN AND PROFILE - WT 1018+00 TO WT 1074+00                                        | CVL-NW-01503-A NAVARRO WEST SEGMENT - CIVIL - PLAN AND PROFILE - NW 86+00 TO NW 122+00                                                                                                       |
|                  | WEST OF TEAGUE SEGMENT - CIVIL - PLAN AND PROFILE - WT 1018+00 TO WT 1074+00<br>WEST OF TEAGUE SEGMENT - CIVIL - PLAN AND PROFILE - WT 1074+00 TO WT 1130+00 | CVL-NW-01505-AINAVARRO WEST SEGMENT - CIVIL - PLAN<br>CVL-NW-01504 NAVARRO WEST SEGMENT - CIVIL - PLAN AND PROFILE - NW 122+00 TO NW 178+00                                                  |
| WT 01274         | WEST OF LEAGUE SEGIVIENT - CIVIL - PLAN AND PROFILE - WT 10/4+00 TO WT 1130+00                                                                               |                                                                                                                                                                                              |
| VVI-U1274        | WEST OF TEAGUE SEGMENT - CIVIL - PLAN AND PROFILE - WT 1130+00 TO WT 1186+00                                                                                 | CVL-NW-01505 NAVARRO WEST SEGMENT - CIVIL - PLAN AND PROFILE - NW 178+00 TO NW 234+00                                                                                                        |
| WI-01275         | WEST OF TEAGUE SEGMENT - CIVIL - PLAN AND PROFILE - WT 1186+00 TO WT 1242+00                                                                                 | CVL-NW-01506 NAVARRO WEST SEGMENT - CIVIL - PLAN AND PROFILE - NW 234+00 TO NW 290+00                                                                                                        |
| WT-01276         | WEST OF TEAGUE SEGMENT - CIVIL - PLAN AND PROFILE - WT 1242+00 TO WT 1298+00                                                                                 | CVL-NW-01507 NAVARRO WEST SEGMENT - CIVIL - PLAN AND PROFILE - NW 290+00 TO NW 346+00                                                                                                        |
| WT-01277         | WEST OF TEAGUE SEGMENT - CIVIL - PLAN AND PROFILE - WT 1298+00 TO WT 1354+00                                                                                 | CVL-NW-01507-ANAVARRO WEST SEGMENT - CIVIL - PLAN                                                                                                                                            |
| WT-01278         | WEST OF TEAGUE SEGMENT - CIVIL - PLAN AND PROFILE - WT 1354+00 TO WT 1410+00                                                                                 | CVL-NW-01508 NAVARRO WEST SEGMENT - CIVIL - PLAN AND PROFILE - NW 346+00 TO NW 402+00                                                                                                        |
| WT-01279         | WEST OF TEAGUE SEGMENT - CIVIL - PLAN AND PROFILE - WT 1410+00 TO WT 1466+00                                                                                 | CVL-NW-01509 NAVARRO WEST SEGMENT - CIVIL - PLAN AND PROFILE - NW 402+00 TO NW 458+00                                                                                                        |
| WT-01280         | WEST OF TEAGUE SEGMENT - CIVIL - PLAN AND PROFILE - WT 1466+00 TO WT 1522+00                                                                                 | RDY-NW-01509A NAVARRO WEST SEGMENT - CIVIL HIGHWAY - PLAN - CR 0040                                                                                                                          |
| WT-01281         | WEST OF TEAGUE SEGMENT - CIVIL - PLAN AND PROFILE - WT 1522+00 TO WT 1578+00                                                                                 | CVL-NW-01510 NAVARRO WEST SEGMENT - CIVIL - PLAN AND PROFILE - NW 458+00 TO NW 514+00                                                                                                        |
| WT-01282         | WEST OF TEAGUE SEGMENT - CIVIL - PLAN AND PROFILE - WT 1522-00 TO WT 1534+00                                                                                 | CVL-NW-01511 NAVARRO WEST SEGMENT - CIVIL - PLAN AND PROFILE - NW 5314+00 TO NW 570+00                                                                                                       |
| WT-01283         | WEST OF TEAGUE SEGMENT - CIVIL - PLAN AND PROFILE - WT 1034+00 TO WT 109+00                                                                                  | CVL-NW-01511-A NAVARRO WEST SEGMENT - CIVIL - PLAN                                                                                                                                           |
| WT-01283         | WEST OF TEAGUE SEGMENT - CIVIL - PLAN AND PROFILE - WT 1054+00 TO WT 1050+00<br>WEST OF TEAGUE SEGMENT - CIVIL - PLAN AND PROFILE - WT 1690+00 TO WT 1746+00 | CVL-NW-01512 NAVARRO WEST SEGMENT - CIVIL - PLAN AND PROFILE - NW 570+00 TO NW 626+00                                                                                                        |
| VT 01204         | WEST OF TEAGUE SEGMENT - CIVIL - PLAN AND PROFILE - WT 1690+00 TO WT 1746+00                                                                                 |                                                                                                                                                                                              |
| VI-01264-A       | WEST OF TEAGUE SEGMENT - CIVIL - PLAN                                                                                                                        | RDY-NW-01512A NAVARRO WEST SEGMENT - CIVIL HIGHWAY - PLAN - FM 709                                                                                                                           |
| W1-01285         | WEST OF TEAGUE SEGMENT - CIVIL - PLAN AND PROFILE - WT 1746+00 TO WT 1802+00                                                                                 | CVL-NW-01513 NAVARRO WEST SEGMENT - CIVIL - PLAN AND PROFILE - NW 626+00 TO NW 682+00                                                                                                        |
| W1-01286         | WEST OF TEAGUE SEGMENT - CIVIL - PLAN AND PROFILE - WT 1802+00 TO WT 1858+00                                                                                 | CVL-NW-01514 NAVARRO WEST SEGMENT - CIVIL - PLAN AND PROFILE - NW 682+00 TO NW 738+00                                                                                                        |
| WI-01287         | WEST OF TEAGUE SEGMENT - CIVIL - PLAN AND PROFILE - WT 1858+00 TO WT 1914+00                                                                                 | CVL-NW-01515 NAVARRO WEST SEGMENT - CIVIL - PLAN AND PROFILE - NW 738+00 TO NW 794+00                                                                                                        |
| WT-01288         | WEST OF TEAGUE SEGMENT - CIVIL - PLAN AND PROFILE - WT 1914+00 TO WT 1970+00                                                                                 | CVL-NW-01516 NAVARRO WEST SEGMENT - CIVIL - PLAN AND PROFILE - NW 794+00 TO NW 850+00                                                                                                        |
| WT-01289         | WEST OF TEAGUE SEGMENT - CIVIL - PLAN AND PROFILE - WT 1970+00 TO WT 2026+00                                                                                 | CVL-NW-01517 NAVARRO WEST SEGMENT - CIVIL - PLAN AND PROFILE - NW 850+00 TO NW 906+00                                                                                                        |
| WT-01290         | WEST OF TEAGUE SEGMENT - CIVIL - PLAN AND PROFILE - WT 2026+00 TO WT 2082+00                                                                                 | CVL-NW-01517-A NAVARRO WEST SEGMENT - CIVIL - PLAN                                                                                                                                           |
| WT-01291         | WEST OF TEAGUE SEGMENT - CIVIL - PLAN AND PROFILE - WT 2082+00 TO WT 2138+00                                                                                 | CVL-NW-01518 NAVARRO WEST SEGMENT - CIVIL - PLAN AND PROFILE - NW 906+00 TO NW 962+00                                                                                                        |
| WT-01292         | WEST OF TEAGUE SEGMENT - CIVIL - PLAN AND PROFILE - WT 2138+00 TO WT 2194+00                                                                                 | CVL-NW-01519 NAVARRO WEST SEGMENT - CIVIL - PLAN AND PROFILE - NW 962+00 TO NW 1018+00                                                                                                       |
| WT-01293         | WEST OF TEAGUE SEGMENT - CIVIL - PLAN AND PROFILE - WT 2194+00 TO WT 2250+00                                                                                 | CVL-NW-01520 NAVARRO WEST SEGMENT - CIVIL - PLAN AND PROFILE - NW 1018+00 TO NW 1074+00                                                                                                      |
|                  | WEST OF TEAGUE SEGMENT - CIVIL - PLAN AND PROFILE - WT 2250+00 TO WT 2250+00                                                                                 | CVL-NW-01521 NAVARRO WEST SEGMENT - CIVIL - PLAN AND PROFILE - NW 1016100 TO NW 1004100                                                                                                      |
|                  | WEST OF TEAGUE SEGMENT - CIVIL HIGHWAY - PLAN - FM 1512                                                                                                      | CVL-NW-01521 NAVARKO WEST SEGMENT - CIVIL - PLAN AND PROFILE - NW 1074+00 TO NW 1130+00<br>CVL-NW-01522 NAVARRO WEST SEGMENT - CIVIL - PLAN AND PROFILE - NW 1130+00 TO NW 1186+00           |
|                  | WEST OF TEAGUE SEGMENT - CIVIL HIGHWAT - PLAN - PM 1512<br>WEST OF TEAGUE SEGMENT - CIVIL - PLAN AND PROFILE - WT 2306+00 TO WT 2362+00                      | CVL-NW-01322 NAVARRO WEST SEGMENT - CIVIL - PLAN AND PROFILE - NW 1130+00 TO NW 1180+00<br>CVL-NW-01523 NAVARRO WEST SEGMENT - CIVIL - PLAN AND PROFILE - NW 1186+00 TO NW 1242+00           |
| T 01205 A        | WEST OF TEAGUE SEGMENT - CIVIL - PLAN AND PROFILE - WT 2306+00 TO WT 2362+00<br>WEST OF TEAGUE SEGMENT - CIVIL - PLAN                                        | CVL IVV 01322 A NAVADDO WEST SEGVIENT - CIVIL - PLAN AND PROFILE - NW 1186+00 TO NW 1242+00                                                                                                  |
| MT 01200         | WEST OF TEACUE SEGMENT - CIVIL - PLAN AND DDOFUE - METOCOLO DO TO METOCICO - CO                                                                              | CVL-NW-01523-A NAVARRO WEST SEGMENT - CIVIL - PLAN                                                                                                                                           |
| WT 01207         | WEST OF TEAGUE SEGMENT - CIVIL - PLAN AND PROFILE - WT 2362+00 TO WT 2418+00                                                                                 | CVL-NW-01524 NAVARRO WEST SEGMENT - CIVIL - PLAN AND PROFILE - NW 1242+00 TO NW 1298+00                                                                                                      |
| <u>vv1-01297</u> | WEST OF TEAGUE SEGMENT - CIVIL - PLAN AND PROFILE - WT 2418+00 TO WT 2474+00                                                                                 | CVL-NW-01525 NAVARRO WEST SEGMENT - CIVIL - PLAN AND PROFILE - NW 1298+00 TO NW 1354+00                                                                                                      |
|                  | WEST OF TEAGUE SEGMENT - CIVIL - PLAN                                                                                                                        | CVL-NW-01526 NAVARRO WEST SEGMENT - CIVIL - PLAN AND PROFILE - NW 1354+00 TO NW 1410+00                                                                                                      |
| WT-01298         | WEST OF TEAGUE SEGMENT - CIVIL - PLAN AND PROFILE - WT 2474+00 TO WT 2530+00                                                                                 | CVL-NW-01527 NAVARRO WEST SEGMENT - CIVIL - PLAN AND PROFILE - NW 1410+00 TO NW 1466+00                                                                                                      |
| NT-01299         | WEST OF TEAGUE SEGMENT - CIVIL - PLAN AND PROFILE - WT 2530+00 TO WT 2586+00                                                                                 | RDY-NW-01527A NAVARRO WEST SEGMENT - CIVIL HIGHWAY - PLAN - CR 1300                                                                                                                          |
| <i>N</i> T-01300 | WEST OF TEAGUE SEGMENT - CIVIL - PLAN AND PROFILE - WT 2586+00 TO WT 2642+00                                                                                 | CVL-NW-01528 NAVARRO WEST SEGMENT - CIVIL - PLAN AND PROFILE - NW 1466+00 TO NW 1522+00                                                                                                      |
| NT-01301         | WEST OF TEAGUE SEGMENT - CIVIL - PLAN AND PROFILE - WT 2642+00 TO WT 2698+00                                                                                 | CVL-NW-01529 NAVARRO WEST SEGMENT - CIVIL - PLAN AND PROFILE - NW 1522+00 TO NW 1578+00                                                                                                      |
| NT-01302         | WEST OF TEAGUE SEGMENT - CIVIL - PLAN AND PROFILE - WT 2698+00 TO WT 2754+00                                                                                 | CVL-NW-01530 NAVARRO WEST SEGMENT - CIVIL - PLAN AND PROFILE - NW 1522-00 TO NW 1534-00                                                                                                      |
|                  | WEST OF TEAGUE SEGMENT - CIVIL - PLAN                                                                                                                        | CVL-NW-01531 NAVARRO WEST SEGMENT - CIVIL - PLAN AND PROFILE - NW 1575100 TO NW 1634+100<br>CVL-NW-01531 NAVARRO WEST SEGMENT - CIVIL - PLAN AND PROFILE - NW 1634+00 TO NW 1638+12          |
|                  | WEST OF TEAGUE SEGMENT - CIVIL - PLAN<br>WEST OF TEAGUE SEGMENT - CIVIL - PLAN AND PROFILE - WT 2754+00 TO WT 2810+00                                        | 2A-4 ELLIS WEST SEGMENT                                                                                                                                                                      |
| WT-01304         | WEST OF TEAGUE SEGMENT - CIVIL - PLAN AND PROFILE - WT 2734+00 TO WT 2810+00<br>WEST OF TEAGUE SEGMENT - CIVIL - PLAN AND PROFILE - WT 2810+00 TO WT 2866+00 | CVL-EW-01700 ELLIS WEST SEGMENT - CIVIL - KEY MAP - SHEET 1 OF 2 - EW 10+00 TO EW 1130+00                                                                                                    |
| WT-01205         | WEST OF TEAGUE SEGMENT - CIVIL - PLAN AND PROFILE - WT 2810+00 TO WT 2800+00<br>WEST OF TEAGUE SEGMENT - CIVIL - PLAN AND PROFILE - WT 2866+00 TO WT 2922+00 | CVL-EW-01700   ELLIS WEST SEGMENT - CIVIL - KEY MAP - SHEET 1 OF 2 - EW 10+00 TO EW 1130+00<br>CVL-EW-01701   ELLIS WEST SEGMENT - CIVIL - KEY MAP - SHEET 2 OF 2 - EW 1130+00 TO EW 1246+26 |
| NT_01202         | WEST OF TEACHE SECMENT - CIVIL - PLAN AND PROFILE - WT 2000+00 TO WT 2022+00                                                                                 |                                                                                                                                                                                              |
| 01207            | WEST OF TEAGUE SEGMENT - CIVIL - PLAN AND PROFILE - WT 2922+00 TO WT 2978+00                                                                                 | CVL-EW-01702 ELLIS WEST SEGMENT - CIVIL - PLAN AND PROFILE - EW 10+00 TO EW 66+00                                                                                                            |
| VVI-U13U/        | WEST OF TEAGUE SEGMENT - CIVIL - PLAN AND PROFILE - WT 2978+00 TO WT 3034+00                                                                                 | RDY-EW-01702A ELLIS WEST SEGMENT - CIVIL HIGHWAY - PLAN - FM 984                                                                                                                             |
| vv1-01308        | WEST OF TEAGUE SEGMENT - CIVIL - PLAN AND PROFILE - WT 3034+00 TO WT 3090+00                                                                                 | CVL-EW-01703 ELLIS WEST SEGMENT - CIVIL - PLAN AND PROFILE - EW 66+00 TO EW 122+00                                                                                                           |
| WT-01309         | WEST OF TEAGUE SEGMENT - CIVIL - PLAN AND PROFILE - WT 3090+00 TO WT 3146+00                                                                                 | CVL-EW-01704 ELLIS WEST SEGMENT - CIVIL - PLAN AND PROFILE - EW 122+00 TO EW 178+00                                                                                                          |
| WT-01310         | WEST OF TEAGUE SEGMENT - CIVIL - PLAN AND PROFILE - WT 3146+00 TO WT 3202+00                                                                                 | CVL-EW-01705 ELLIS WEST SEGMENT - CIVIL - PLAN AND PROFILE - EW 178+00 TO EW 234+00                                                                                                          |
| WT-01311         | WEST OF TEAGUE SEGMENT - CIVIL - PLAN AND PROFILE - WT 3202+00 TO WT 3258+00                                                                                 | CVL-EW-01706 ELLIS WEST SEGMENT - CIVIL - PLAN AND PROFILE - EW 234+00 TO EW 290+00                                                                                                          |
| WT-01312         | WEST OF TEAGUE SEGMENT - CIVIL - PLAN AND PROFILE - WT 3258+00 TO WT 3314+00                                                                                 | RDY-EW-01706A ELLIS WEST SEGMENT - CIVIL HIGHWAY - PLAN - BACAK ROAD                                                                                                                         |
|                  | WEST OF TEAGUE SEGMENT - CIVIL - PLAN AND PROFILE - WT 3314+00 TO WT 3370+00                                                                                 | CVL-EW-01707 ELLIS WEST SEGMENT - CIVIL - PLAN AND PROFILE - EW 290+00 TO EW 346+00                                                                                                          |
|                  |                                                                                                                                                              |                                                                                                                                                                                              |
|                  | WEST OF TEAGUE SEGMENT - CIVIL - PLAN AND PROFILE - WT 3370+00 TO WT 3426+00                                                                                 | CVL-EW-01708 ELLIS WEST SEGMENT - CIVIL - PLAN AND PROFILE - EW 346+00 TO EW 402+00                                                                                                          |