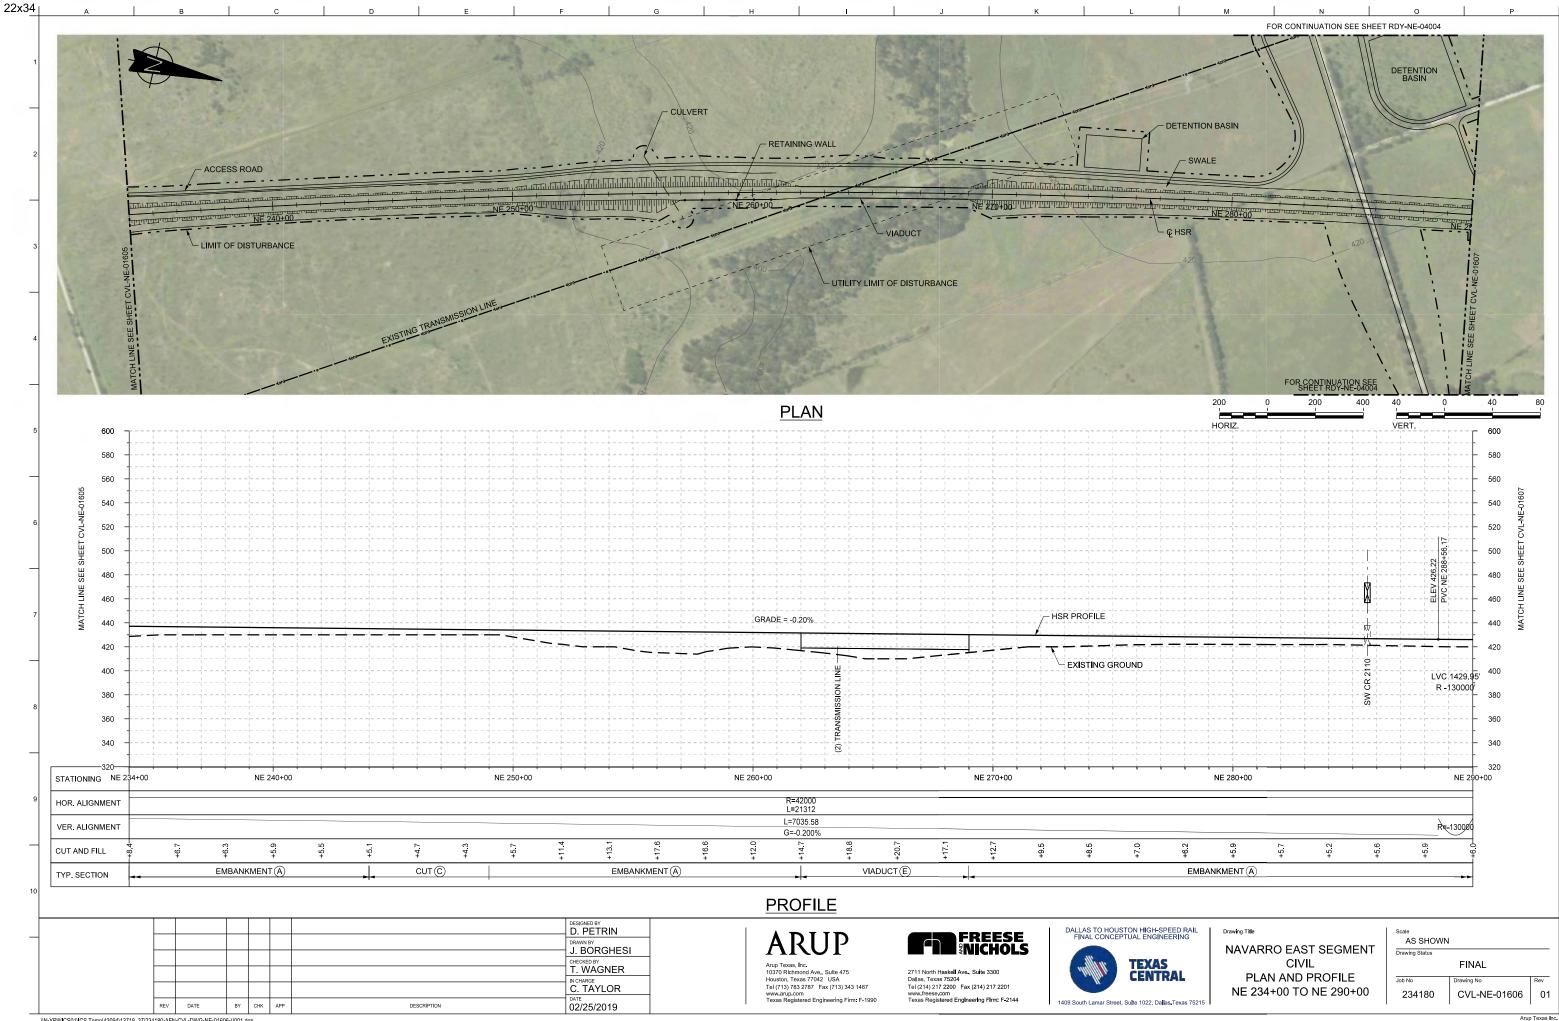

#### . . .

| AWING NO.        | DRAWING DESCRIPTIONS                                                                                                                                         | DRAWING NO. DRAWING DESCRIPTIONS                                                                                                                                                             |
|------------------|--------------------------------------------------------------------------------------------------------------------------------------------------------------|----------------------------------------------------------------------------------------------------------------------------------------------------------------------------------------------|
|                  | 2A-2 WEST OF TEAGUE SEGMENT                                                                                                                                  | 2A-2 WEST OF TEAGUE SEGMENT                                                                                                                                                                  |
|                  | WEST OF TEAGUE SEGMENT - CIVIL - KEY MAP - SHEET 4 OF 4 - WT 3370+00 TO WT 4118+87                                                                           | CVL-WT-01314-A WEST OF TEAGUE SEGMENT - CIVIL - PLAN                                                                                                                                         |
| 'L-WT-01254      | WEST OF TEAGUE SEGMENT - CIVIL - PLAN AND PROFILE - WT 10+00 TO WT 66+00                                                                                     | CVL-WT-01315 WEST OF TEAGUE SEGMENT - CIVIL - PLAN AND PROFILE - WT 3426+00 TO WT 3482+00                                                                                                    |
| L-WT-01255       | WEST OF TEAGUE SEGMENT - CIVIL - PLAN AND PROFILE - WT 66+00 TO WT 122+00                                                                                    | CVL-WT-01315-A WEST OF TEAGUE SEGMENT - CIVIL - PLAN                                                                                                                                         |
| L-WT-01256       | WEST OF TEAGUE SEGMENT - CIVIL - PLAN AND PROFILE - WT 122+00 TO WT 178+00                                                                                   | CVL-WT-01316 WEST OF TEAGUE SEGMENT - CIVIL - PLAN AND PROFILE - WT 3482+00 TO WT 3538+00                                                                                                    |
| WT-01257         | WEST OF TEAGUE SEGMENT - CIVIL - PLAN AND PROFILE - WT 178+00 TO WT 234+00                                                                                   | CVL-WT-01317 WEST OF TEAGUE SEGMENT - CIVIL - PLAN AND PROFILE - WT 3538+00 TO WT 3594+00                                                                                                    |
| L-WT-01258       | WEST OF TEAGUE SEGMENT - CIVIL - PLAN AND PROFILE - WT 234+00 TO WT 290+00                                                                                   | CVL-WT-01318 WEST OF TEAGUE SEGMENT - CIVIL - PLAN AND PROFILE - WT 3594+00 TO WT 3650+00                                                                                                    |
| WT-01259         | WEST OF TEAGUE SEGMENT - CIVIL - PLAN AND PROFILE - WT 290+00 TO WT 346+00                                                                                   | CVL-WT-01319 WEST OF TEAGUE SEGMENT - CIVIL - PLAN AND PROFILE - WT 3650+00 TO WT 3706+00                                                                                                    |
|                  | WEST OF TEAGUE SEGMENT - CIVIL - PLAN AND PROFILE - WT 200100 TO WT 402+00                                                                                   | CVL-WT-01320 WEST OF TEAGUE SEGMENT - CIVIL - PLAN AND PROFILE - WT 3706+00 TO WT 3762+00                                                                                                    |
| -WT-01261        | WEST OF TEAGUE SEGMENT - CIVIL - PLAN AND PROFILE - WT 540100 TO WT 402100                                                                                   | CVL-WT-01321 WEST OF TEAGUE SEGMENT - CIVIL - PLAN AND PROFILE - WT 3762+00 TO WT 3762+00<br>CVL-WT-01321 WEST OF TEAGUE SEGMENT - CIVIL - PLAN AND PROFILE - WT 3762+00 TO WT 3818+00       |
|                  | WEST OF TEAGUE SEGMENT - CIVIL - PLAN                                                                                                                        | CVL-WT-01322 WEST OF TEAGUE SEGMENT - CIVIL - PLAN AND PROFILE - WT 3702+00 TO WT 3810+00<br>CVL-WT-01322 WEST OF TEAGUE SEGMENT - CIVIL - PLAN AND PROFILE - WT 3818+00 TO WT 3874+00       |
| -WT-01201 A      | WEST OF TEAGUE SEGMENT - CIVIL - PLAN<br>WEST OF TEAGUE SEGMENT - CIVIL - PLAN AND PROFILE - WT 458+00 TO WT 514+00                                          | RDY-WT-01322A WEST OF TEAGUE SEGMENT - CIVIL HIGHWAY - PLAN - FM 1566                                                                                                                        |
|                  | WEST OF TEAGUE SEGMENT - CIVIL - PLAN AND PROFILE - WT 436+00 TO WT 514+00                                                                                   | CVL-WT-01322 WEST OF TEAGUE SEGMENT - CIVIL - PLAN AND PROFILE - WT 3874+00 TO WT 3930+00                                                                                                    |
|                  |                                                                                                                                                              | CVL-W1-01323 WEST OF TEAGUE SEGMENT - CIVIL - PLAN AND PROFILE - W1 38/4+00 TO W1 3930+00                                                                                                    |
|                  | WEST OF TEAGUE SEGMENT - CIVIL - PLAN AND PROFILE - WT 570+00 TO WT 626+00                                                                                   | CVL-WT-01324 WEST OF TEAGUE SEGMENT - CIVIL - PLAN AND PROFILE - WT 3930+00 TO WT 3986+00                                                                                                    |
|                  | WEST OF TEAGUE SEGMENT - CIVIL - PLAN AND PROFILE - WT 626+00 TO WT 682+00                                                                                   | CVL-WT-01325 WEST OF TEAGUE SEGMENT - CIVIL - PLAN AND PROFILE - WT 3986+00 TO WT 4042+00                                                                                                    |
|                  | WEST OF TEAGUE SEGMENT - CIVIL - PLAN AND PROFILE - WT 682+00 TO WT 738+00                                                                                   | RDY-WT-01325A WEST OF TEAGUE SEGMENT - CIVIL HIGHWAY - PLAN - CR 995                                                                                                                         |
|                  | WEST OF TEAGUE SEGMENT - CIVIL - PLAN AND PROFILE - WT 738+00 TO WT 794+00                                                                                   | CVL-WT-01326 WEST OF TEAGUE SEGMENT - CIVIL - PLAN AND PROFILE - WT 4042+00 TO WT 4098+00                                                                                                    |
| VT-01267-A       | WEST OF TEAGUE SEGMENT - CIVIL - PLAN                                                                                                                        | CVL-WT-01326-A WEST OF TEAGUE SEGMENT - CIVIL - PLAN                                                                                                                                         |
| WT-01268         | WEST OF TEAGUE SEGMENT - CIVIL - PLAN AND PROFILE - WT 794+00 TO WT 850+00                                                                                   | CVL-WT-01327 WEST OF TEAGUE SEGMENT - CIVIL - PLAN AND PROFILE - WT 4098+00 TO WT 4118+8                                                                                                     |
| WT-01269         | WEST OF TEAGUE SEGMENT - CIVIL - PLAN AND PROFILE - WT 850+00 TO WT 906+00                                                                                   | 2A-3 NAVARRO WEST SEGMENT                                                                                                                                                                    |
| WT-01270         | WEST OF TEAGUE SEGMENT - CIVIL - PLAN AND PROFILE - WT 906+00 TO WT 962+00                                                                                   | CVL-NW-01500 NAVARRO WEST SEGMENT - CIVIL - KEY MAP - SHEET 1 OF 2 - NW 10+00 TO NW 1130-                                                                                                    |
| VT-01270-A       | WEST OF TEAGUE SEGMENT - CIVIL - PLAN                                                                                                                        | CVL-NW-01501 NAVARRO WEST SEGMENT - CIVIL - KEY MAP - SHEET 2 OF 2 - NW 1130+00 TO NW 163                                                                                                    |
|                  | WEST OF TEAGUE SEGMENT - CIVIL - PLAN AND PROFILE - WT 962+00 TO WT 1018+00                                                                                  | CVL-NW-01502 NAVARRO WEST SEGMENT - CIVIL - PLAN AND PROFILE - NW 10+00 TO NW 66+00                                                                                                          |
|                  | WEST OF TEAGUE SEGMENT - CIVIL - PLAN                                                                                                                        | CVL-NW-01503 NAVARRO WEST SEGMENT - CIVIL - PLAN AND PROFILE - NW 16+00 TO NW 00+00<br>CVL-NW-01503 NAVARRO WEST SEGMENT - CIVIL - PLAN AND PROFILE - NW 66+00 TO NW 122+00                  |
|                  | WEST OF TEAGUE SEGMENT - CIVIL - PLAN<br>WEST OF TEAGUE SEGMENT - CIVIL - PLAN AND PROFILE - WT 1018+00 TO WT 1074+00                                        | CVL-NW-01503-A NAVARRO WEST SEGMENT - CIVIL - PLAN AND PROFILE - NW 86+00 TO NW 122+00                                                                                                       |
|                  | WEST OF TEAGUE SEGMENT - CIVIL - PLAN AND PROFILE - WT 1018+00 TO WT 1074+00<br>WEST OF TEAGUE SEGMENT - CIVIL - PLAN AND PROFILE - WT 1074+00 TO WT 1130+00 | CVL-NW-01505-AINAVARRO WEST SEGMENT - CIVIL - PLAN<br>CVL-NW-01504 NAVARRO WEST SEGMENT - CIVIL - PLAN AND PROFILE - NW 122+00 TO NW 178+00                                                  |
| WT 01274         | WEST OF LEAGUE SEGIVIENT - CIVIL - PLAN AND PROFILE - WT 10/4+00 TO WT 1130+00                                                                               |                                                                                                                                                                                              |
| VVI-U1274        | WEST OF TEAGUE SEGMENT - CIVIL - PLAN AND PROFILE - WT 1130+00 TO WT 1186+00                                                                                 | CVL-NW-01505 NAVARRO WEST SEGMENT - CIVIL - PLAN AND PROFILE - NW 178+00 TO NW 234+00                                                                                                        |
| WI-01275         | WEST OF TEAGUE SEGMENT - CIVIL - PLAN AND PROFILE - WT 1186+00 TO WT 1242+00                                                                                 | CVL-NW-01506 NAVARRO WEST SEGMENT - CIVIL - PLAN AND PROFILE - NW 234+00 TO NW 290+00                                                                                                        |
| WT-01276         | WEST OF TEAGUE SEGMENT - CIVIL - PLAN AND PROFILE - WT 1242+00 TO WT 1298+00                                                                                 | CVL-NW-01507 NAVARRO WEST SEGMENT - CIVIL - PLAN AND PROFILE - NW 290+00 TO NW 346+00                                                                                                        |
| WT-01277         | WEST OF TEAGUE SEGMENT - CIVIL - PLAN AND PROFILE - WT 1298+00 TO WT 1354+00                                                                                 | CVL-NW-01507-ANAVARRO WEST SEGMENT - CIVIL - PLAN                                                                                                                                            |
| WT-01278         | WEST OF TEAGUE SEGMENT - CIVIL - PLAN AND PROFILE - WT 1354+00 TO WT 1410+00                                                                                 | CVL-NW-01508 NAVARRO WEST SEGMENT - CIVIL - PLAN AND PROFILE - NW 346+00 TO NW 402+00                                                                                                        |
| WT-01279         | WEST OF TEAGUE SEGMENT - CIVIL - PLAN AND PROFILE - WT 1410+00 TO WT 1466+00                                                                                 | CVL-NW-01509 NAVARRO WEST SEGMENT - CIVIL - PLAN AND PROFILE - NW 402+00 TO NW 458+00                                                                                                        |
| WT-01280         | WEST OF TEAGUE SEGMENT - CIVIL - PLAN AND PROFILE - WT 1466+00 TO WT 1522+00                                                                                 | RDY-NW-01509A NAVARRO WEST SEGMENT - CIVIL HIGHWAY - PLAN - CR 0040                                                                                                                          |
| WT-01281         | WEST OF TEAGUE SEGMENT - CIVIL - PLAN AND PROFILE - WT 1522+00 TO WT 1578+00                                                                                 | CVL-NW-01510 NAVARRO WEST SEGMENT - CIVIL - PLAN AND PROFILE - NW 458+00 TO NW 514+00                                                                                                        |
| WT-01282         | WEST OF TEAGUE SEGMENT - CIVIL - PLAN AND PROFILE - WT 1522-00 TO WT 1534+00                                                                                 | CVL-NW-01511 NAVARRO WEST SEGMENT - CIVIL - PLAN AND PROFILE - NW 5314+00 TO NW 570+00                                                                                                       |
| WT-01283         | WEST OF TEAGUE SEGMENT - CIVIL - PLAN AND PROFILE - WT 1034+00 TO WT 109+00                                                                                  | CVL-NW-01511-A NAVARRO WEST SEGMENT - CIVIL - PLAN                                                                                                                                           |
| WT-01283         | WEST OF TEAGUE SEGMENT - CIVIL - PLAN AND PROFILE - WT 1054+00 TO WT 1050+00<br>WEST OF TEAGUE SEGMENT - CIVIL - PLAN AND PROFILE - WT 1690+00 TO WT 1746+00 | CVL-NW-01512 NAVARRO WEST SEGMENT - CIVIL - PLAN AND PROFILE - NW 570+00 TO NW 626+00                                                                                                        |
| VT 01204         | WEST OF TEAGUE SEGMENT - CIVIL - PLAN AND PROFILE - WT 1690+00 TO WT 1746+00                                                                                 |                                                                                                                                                                                              |
| VI-01264-A       | WEST OF TEAGUE SEGMENT - CIVIL - PLAN                                                                                                                        | RDY-NW-01512A NAVARRO WEST SEGMENT - CIVIL HIGHWAY - PLAN - FM 709                                                                                                                           |
| W1-01285         | WEST OF TEAGUE SEGMENT - CIVIL - PLAN AND PROFILE - WT 1746+00 TO WT 1802+00                                                                                 | CVL-NW-01513 NAVARRO WEST SEGMENT - CIVIL - PLAN AND PROFILE - NW 626+00 TO NW 682+00                                                                                                        |
| W1-01286         | WEST OF TEAGUE SEGMENT - CIVIL - PLAN AND PROFILE - WT 1802+00 TO WT 1858+00                                                                                 | CVL-NW-01514 NAVARRO WEST SEGMENT - CIVIL - PLAN AND PROFILE - NW 682+00 TO NW 738+00                                                                                                        |
| WI-01287         | WEST OF TEAGUE SEGMENT - CIVIL - PLAN AND PROFILE - WT 1858+00 TO WT 1914+00                                                                                 | CVL-NW-01515 NAVARRO WEST SEGMENT - CIVIL - PLAN AND PROFILE - NW 738+00 TO NW 794+00                                                                                                        |
| WT-01288         | WEST OF TEAGUE SEGMENT - CIVIL - PLAN AND PROFILE - WT 1914+00 TO WT 1970+00                                                                                 | CVL-NW-01516 NAVARRO WEST SEGMENT - CIVIL - PLAN AND PROFILE - NW 794+00 TO NW 850+00                                                                                                        |
| WT-01289         | WEST OF TEAGUE SEGMENT - CIVIL - PLAN AND PROFILE - WT 1970+00 TO WT 2026+00                                                                                 | CVL-NW-01517 NAVARRO WEST SEGMENT - CIVIL - PLAN AND PROFILE - NW 850+00 TO NW 906+00                                                                                                        |
| WT-01290         | WEST OF TEAGUE SEGMENT - CIVIL - PLAN AND PROFILE - WT 2026+00 TO WT 2082+00                                                                                 | CVL-NW-01517-A NAVARRO WEST SEGMENT - CIVIL - PLAN                                                                                                                                           |
| WT-01291         | WEST OF TEAGUE SEGMENT - CIVIL - PLAN AND PROFILE - WT 2082+00 TO WT 2138+00                                                                                 | CVL-NW-01518 NAVARRO WEST SEGMENT - CIVIL - PLAN AND PROFILE - NW 906+00 TO NW 962+00                                                                                                        |
| WT-01292         | WEST OF TEAGUE SEGMENT - CIVIL - PLAN AND PROFILE - WT 2138+00 TO WT 2194+00                                                                                 | CVL-NW-01519 NAVARRO WEST SEGMENT - CIVIL - PLAN AND PROFILE - NW 962+00 TO NW 1018+00                                                                                                       |
| WT-01293         | WEST OF TEAGUE SEGMENT - CIVIL - PLAN AND PROFILE - WT 2194+00 TO WT 2250+00                                                                                 | CVL-NW-01520 NAVARRO WEST SEGMENT - CIVIL - PLAN AND PROFILE - NW 1018+00 TO NW 1074+00                                                                                                      |
|                  | WEST OF TEAGUE SEGMENT - CIVIL - PLAN AND PROFILE - WT 2250+00 TO WT 2250+00                                                                                 | CVL-NW-01521 NAVARRO WEST SEGMENT - CIVIL - PLAN AND PROFILE - NW 1016100 TO NW 1004100                                                                                                      |
|                  | WEST OF TEAGUE SEGMENT - CIVIL HIGHWAY - PLAN - FM 1512                                                                                                      | CVL-NW-01521 NAVARKO WEST SEGMENT - CIVIL - PLAN AND PROFILE - NW 1074+00 TO NW 1130+00<br>CVL-NW-01522 NAVARRO WEST SEGMENT - CIVIL - PLAN AND PROFILE - NW 1130+00 TO NW 1186+00           |
|                  | WEST OF TEAGUE SEGMENT - CIVIL HIGHWAT - PLAN - PM 1512<br>WEST OF TEAGUE SEGMENT - CIVIL - PLAN AND PROFILE - WT 2306+00 TO WT 2362+00                      | CVL-NW-01322 NAVARRO WEST SEGMENT - CIVIL - PLAN AND PROFILE - NW 1130+00 TO NW 1180+00<br>CVL-NW-01523 NAVARRO WEST SEGMENT - CIVIL - PLAN AND PROFILE - NW 1186+00 TO NW 1242+00           |
| T 01205 A        | WEST OF TEAGUE SEGMENT - CIVIL - PLAN AND PROFILE - WT 2306+00 TO WT 2362+00<br>WEST OF TEAGUE SEGMENT - CIVIL - PLAN                                        | CVL IVV 01322 A NAVADDO WEST SEGVIENT - CIVIL - PLAN AND PROFILE - NW 1186+00 TO NW 1242+00                                                                                                  |
| MT 01200         | WEST OF TEACUE SEGMENT - CIVIL - PLAN AND DDOFUE - METOCOLO DO TO METOCICO - CO                                                                              | CVL-NW-01523-A NAVARRO WEST SEGMENT - CIVIL - PLAN                                                                                                                                           |
| WT 01207         | WEST OF TEAGUE SEGMENT - CIVIL - PLAN AND PROFILE - WT 2362+00 TO WT 2418+00                                                                                 | CVL-NW-01524 NAVARRO WEST SEGMENT - CIVIL - PLAN AND PROFILE - NW 1242+00 TO NW 1298+00                                                                                                      |
| <u>vv1-01297</u> | WEST OF TEAGUE SEGMENT - CIVIL - PLAN AND PROFILE - WT 2418+00 TO WT 2474+00                                                                                 | CVL-NW-01525 NAVARRO WEST SEGMENT - CIVIL - PLAN AND PROFILE - NW 1298+00 TO NW 1354+00                                                                                                      |
|                  | WEST OF TEAGUE SEGMENT - CIVIL - PLAN                                                                                                                        | CVL-NW-01526 NAVARRO WEST SEGMENT - CIVIL - PLAN AND PROFILE - NW 1354+00 TO NW 1410+00                                                                                                      |
| WT-01298         | WEST OF TEAGUE SEGMENT - CIVIL - PLAN AND PROFILE - WT 2474+00 TO WT 2530+00                                                                                 | CVL-NW-01527 NAVARRO WEST SEGMENT - CIVIL - PLAN AND PROFILE - NW 1410+00 TO NW 1466+00                                                                                                      |
| NT-01299         | WEST OF TEAGUE SEGMENT - CIVIL - PLAN AND PROFILE - WT 2530+00 TO WT 2586+00                                                                                 | RDY-NW-01527A NAVARRO WEST SEGMENT - CIVIL HIGHWAY - PLAN - CR 1300                                                                                                                          |
| <i>N</i> T-01300 | WEST OF TEAGUE SEGMENT - CIVIL - PLAN AND PROFILE - WT 2586+00 TO WT 2642+00                                                                                 | CVL-NW-01528 NAVARRO WEST SEGMENT - CIVIL - PLAN AND PROFILE - NW 1466+00 TO NW 1522+00                                                                                                      |
| NT-01301         | WEST OF TEAGUE SEGMENT - CIVIL - PLAN AND PROFILE - WT 2642+00 TO WT 2698+00                                                                                 | CVL-NW-01529 NAVARRO WEST SEGMENT - CIVIL - PLAN AND PROFILE - NW 1522+00 TO NW 1578+00                                                                                                      |
| NT-01302         | WEST OF TEAGUE SEGMENT - CIVIL - PLAN AND PROFILE - WT 2698+00 TO WT 2754+00                                                                                 | CVL-NW-01530 NAVARRO WEST SEGMENT - CIVIL - PLAN AND PROFILE - NW 1522-00 TO NW 1534-00                                                                                                      |
|                  | WEST OF TEAGUE SEGMENT - CIVIL - PLAN                                                                                                                        | CVL-NW-01531 NAVARRO WEST SEGMENT - CIVIL - PLAN AND PROFILE - NW 1575100 TO NW 1634+100<br>CVL-NW-01531 NAVARRO WEST SEGMENT - CIVIL - PLAN AND PROFILE - NW 1634+00 TO NW 1638+12          |
|                  | WEST OF TEAGUE SEGMENT - CIVIL - PLAN<br>WEST OF TEAGUE SEGMENT - CIVIL - PLAN AND PROFILE - WT 2754+00 TO WT 2810+00                                        | 2A-4 ELLIS WEST SEGMENT                                                                                                                                                                      |
| WT-01304         | WEST OF TEAGUE SEGMENT - CIVIL - PLAN AND PROFILE - WT 2734+00 TO WT 2810+00<br>WEST OF TEAGUE SEGMENT - CIVIL - PLAN AND PROFILE - WT 2810+00 TO WT 2866+00 | CVL-EW-01700 ELLIS WEST SEGMENT - CIVIL - KEY MAP - SHEET 1 OF 2 - EW 10+00 TO EW 1130+00                                                                                                    |
| WT-01205         | WEST OF TEAGUE SEGMENT - CIVIL - PLAN AND PROFILE - WT 2810+00 TO WT 2800+00<br>WEST OF TEAGUE SEGMENT - CIVIL - PLAN AND PROFILE - WT 2866+00 TO WT 2922+00 | CVL-EW-01700   ELLIS WEST SEGMENT - CIVIL - KEY MAP - SHEET 1 OF 2 - EW 10+00 TO EW 1130+00<br>CVL-EW-01701   ELLIS WEST SEGMENT - CIVIL - KEY MAP - SHEET 2 OF 2 - EW 1130+00 TO EW 1246+26 |
| NT_01202         | WEST OF TEACHE SECMENT - CIVIL - PLAN AND PROFILE - WT 2000+00 TO WT 2022+00                                                                                 |                                                                                                                                                                                              |
| 01207            | WEST OF TEAGUE SEGMENT - CIVIL - PLAN AND PROFILE - WT 2922+00 TO WT 2978+00                                                                                 | CVL-EW-01702 ELLIS WEST SEGMENT - CIVIL - PLAN AND PROFILE - EW 10+00 TO EW 66+00                                                                                                            |
| VVI-U13U/        | WEST OF TEAGUE SEGMENT - CIVIL - PLAN AND PROFILE - WT 2978+00 TO WT 3034+00                                                                                 | RDY-EW-01702A ELLIS WEST SEGMENT - CIVIL HIGHWAY - PLAN - FM 984                                                                                                                             |
| vv1-01308        | WEST OF TEAGUE SEGMENT - CIVIL - PLAN AND PROFILE - WT 3034+00 TO WT 3090+00                                                                                 | CVL-EW-01703 ELLIS WEST SEGMENT - CIVIL - PLAN AND PROFILE - EW 66+00 TO EW 122+00                                                                                                           |
| WT-01309         | WEST OF TEAGUE SEGMENT - CIVIL - PLAN AND PROFILE - WT 3090+00 TO WT 3146+00                                                                                 | CVL-EW-01704 ELLIS WEST SEGMENT - CIVIL - PLAN AND PROFILE - EW 122+00 TO EW 178+00                                                                                                          |
| WT-01310         | WEST OF TEAGUE SEGMENT - CIVIL - PLAN AND PROFILE - WT 3146+00 TO WT 3202+00                                                                                 | CVL-EW-01705 ELLIS WEST SEGMENT - CIVIL - PLAN AND PROFILE - EW 178+00 TO EW 234+00                                                                                                          |
| WT-01311         | WEST OF TEAGUE SEGMENT - CIVIL - PLAN AND PROFILE - WT 3202+00 TO WT 3258+00                                                                                 | CVL-EW-01706 ELLIS WEST SEGMENT - CIVIL - PLAN AND PROFILE - EW 234+00 TO EW 290+00                                                                                                          |
| WT-01312         | WEST OF TEAGUE SEGMENT - CIVIL - PLAN AND PROFILE - WT 3258+00 TO WT 3314+00                                                                                 | RDY-EW-01706A ELLIS WEST SEGMENT - CIVIL HIGHWAY - PLAN - BACAK ROAD                                                                                                                         |
|                  | WEST OF TEAGUE SEGMENT - CIVIL - PLAN AND PROFILE - WT 3314+00 TO WT 3370+00                                                                                 | CVL-EW-01707 ELLIS WEST SEGMENT - CIVIL - PLAN AND PROFILE - EW 290+00 TO EW 346+00                                                                                                          |
|                  |                                                                                                                                                              |                                                                                                                                                                                              |
|                  | WEST OF TEAGUE SEGMENT - CIVIL - PLAN AND PROFILE - WT 3370+00 TO WT 3426+00                                                                                 | CVL-EW-01708 ELLIS WEST SEGMENT - CIVIL - PLAN AND PROFILE - EW 346+00 TO EW 402+00                                                                                                          |