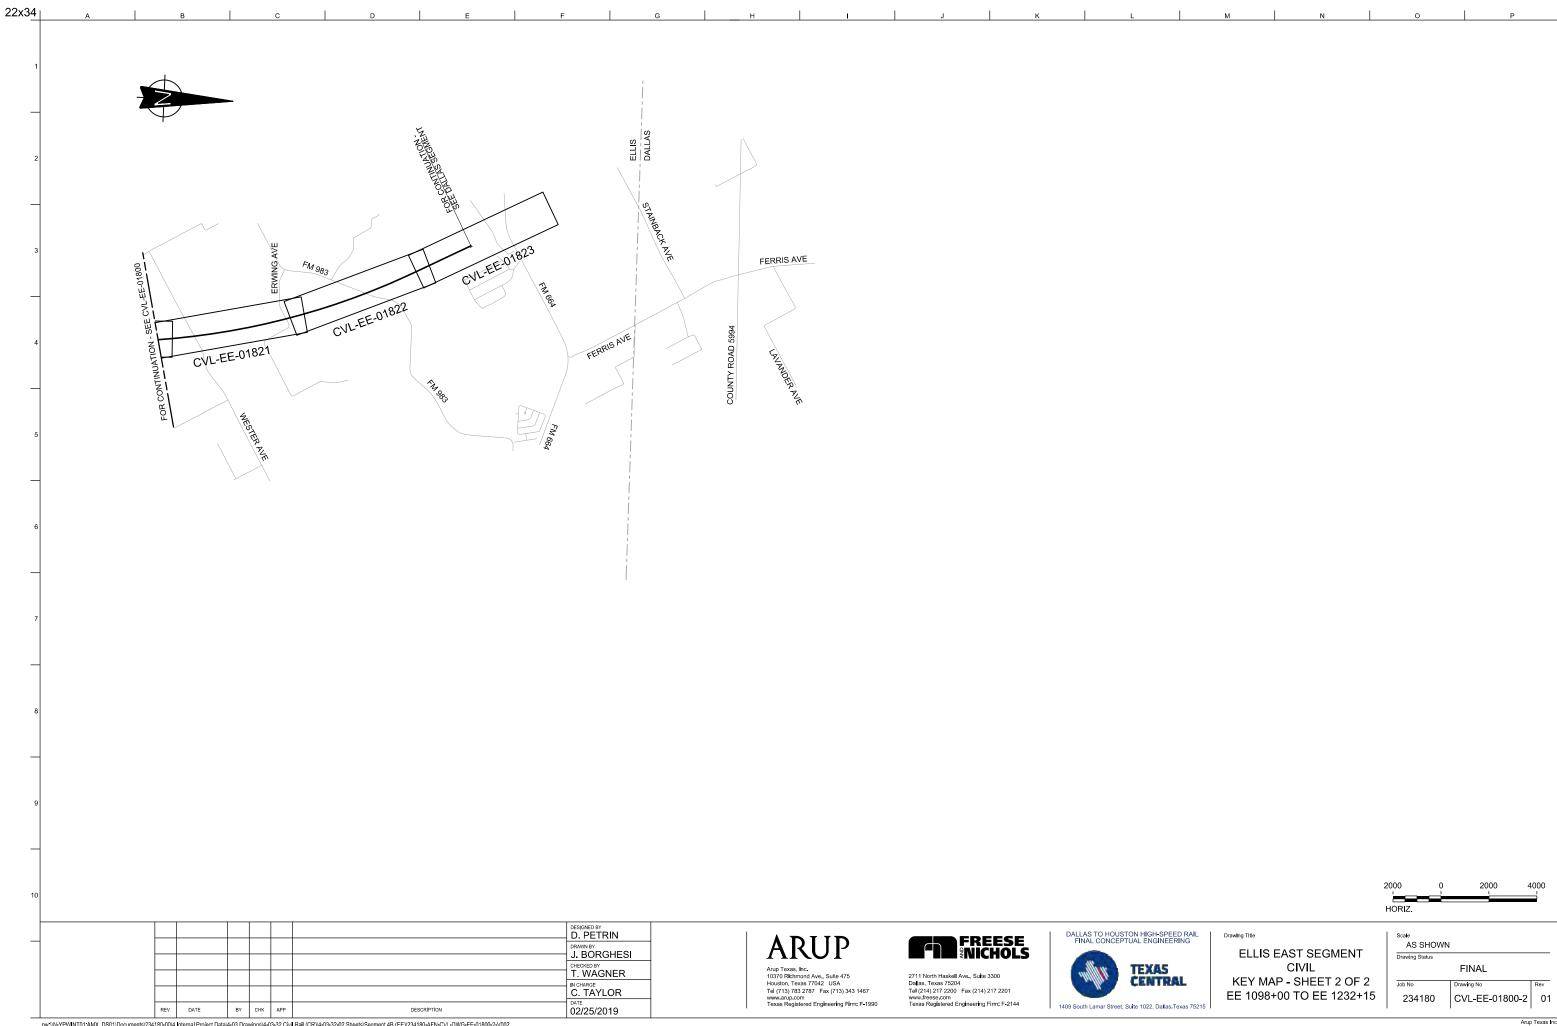

|             | FRA SEGMENT ID  | SEGMENT NAMES                                                                                     | SEGMENT ABBREVIATION |
|-------------|-----------------|---------------------------------------------------------------------------------------------------|----------------------|
| ALTERNATIVE |                 |                                                                                                   |                      |
| A           | 5, 4, 3A, 2A, 1 | DALLAS SEGMENT, ELLIS WEST SEGMENT, NAVARRO WEST SEGMENT, WEST OF TEAGUE SEGMENT, HOUSTON SEGMENT | DS, EW, NW, WT, HN   |
| В           | 5, 4, 3B, 2A,1  | DALLAS SEGMENT, ELLIS WEST SEGMENT, NAVARRO EAST SEGMENT, WEST OF TEAGUE SEGMENT, HOUSTON SEGMENT | DS, EW, NE, WT, HN   |
| С           | 5, 3C, 2A, 1    | DALLAS SEGMENT, ELLIS WEST SEGMENT, IH-45 SEGMENT, HOUSTON SEGMENT                                | DS, EW, IH, HN       |
| D           | 5, 4, 3A, 2B, 1 | DALLAS SEGMENT, ELLIS EAST SEGMENT, NAVARRO WEST SEGMENT, WEST OF TEAGUE SEGMENT, HOUSTON SEGMENT | DS, EE, NW, WT, HN   |
| E           | 5, 4, 3B, 2B, 1 | DALLAS SEGMENT, ELLIS EAST SEGMENT, NAVARRO EAST SEGMENT, WEST OF TEAGUE SEGMENT, HOUSTON SEGMENT | DS, EE, NE, WT, HN   |
| F           | 5, 3C, 2B, 1    | DALLAS SEGMENT, ELLIS EAST SEGMENT, IH-45 SEGMENT, HOUSTON SEGMENT                                | DS, EE, IH, HN       |