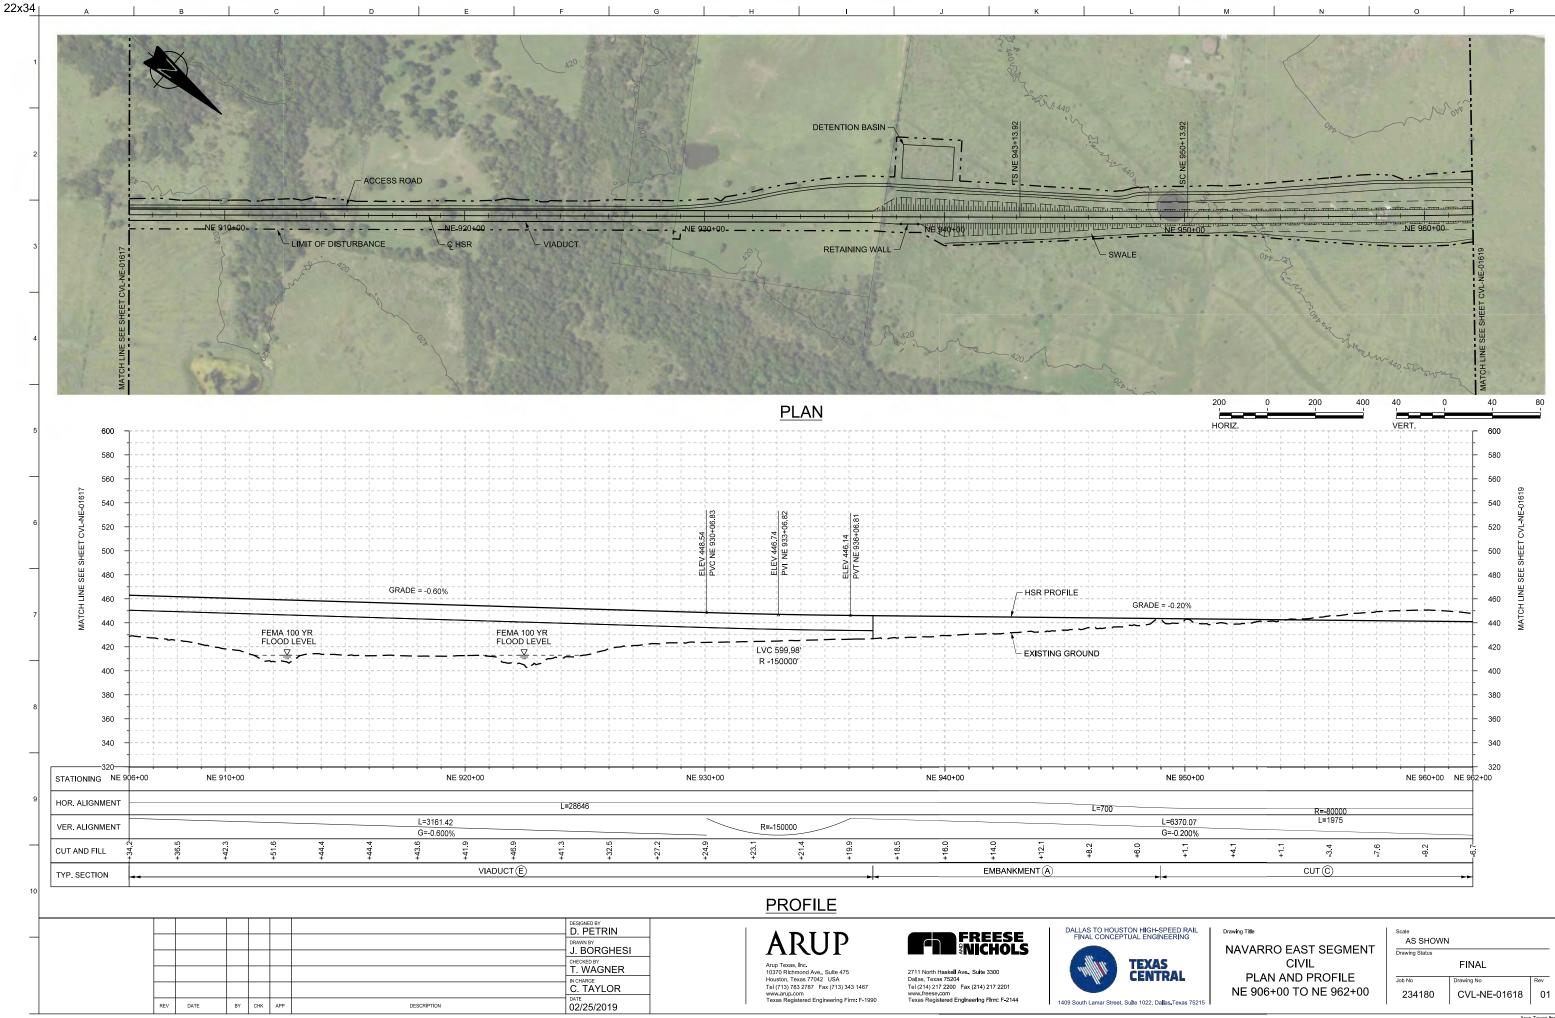

#### . . .

| AWING NO.        | DRAWING DESCRIPTIONS                                                                                                                                         | DRAWING NO. DRAWING DESCRIPTIONS                                                                                                                                                             |
|------------------|--------------------------------------------------------------------------------------------------------------------------------------------------------------|----------------------------------------------------------------------------------------------------------------------------------------------------------------------------------------------|
|                  | 2A-2 WEST OF TEAGUE SEGMENT                                                                                                                                  | 2A-2 WEST OF TEAGUE SEGMENT                                                                                                                                                                  |
|                  | WEST OF TEAGUE SEGMENT - CIVIL - KEY MAP - SHEET 4 OF 4 - WT 3370+00 TO WT 4118+87                                                                           | CVL-WT-01314-A WEST OF TEAGUE SEGMENT - CIVIL - PLAN                                                                                                                                         |
| 'L-WT-01254      | WEST OF TEAGUE SEGMENT - CIVIL - PLAN AND PROFILE - WT 10+00 TO WT 66+00                                                                                     | CVL-WT-01315 WEST OF TEAGUE SEGMENT - CIVIL - PLAN AND PROFILE - WT 3426+00 TO WT 3482+00                                                                                                    |
| L-WT-01255       | WEST OF TEAGUE SEGMENT - CIVIL - PLAN AND PROFILE - WT 66+00 TO WT 122+00                                                                                    | CVL-WT-01315-A WEST OF TEAGUE SEGMENT - CIVIL - PLAN                                                                                                                                         |
| L-WT-01256       | WEST OF TEAGUE SEGMENT - CIVIL - PLAN AND PROFILE - WT 122+00 TO WT 178+00                                                                                   | CVL-WT-01316 WEST OF TEAGUE SEGMENT - CIVIL - PLAN AND PROFILE - WT 3482+00 TO WT 3538+00                                                                                                    |
| WT-01257         | WEST OF TEAGUE SEGMENT - CIVIL - PLAN AND PROFILE - WT 178+00 TO WT 234+00                                                                                   | CVL-WT-01317 WEST OF TEAGUE SEGMENT - CIVIL - PLAN AND PROFILE - WT 3538+00 TO WT 3594+00                                                                                                    |
| L-WT-01258       | WEST OF TEAGUE SEGMENT - CIVIL - PLAN AND PROFILE - WT 234+00 TO WT 290+00                                                                                   | CVL-WT-01318 WEST OF TEAGUE SEGMENT - CIVIL - PLAN AND PROFILE - WT 3594+00 TO WT 3650+00                                                                                                    |
| WT-01259         | WEST OF TEAGUE SEGMENT - CIVIL - PLAN AND PROFILE - WT 290+00 TO WT 346+00                                                                                   | CVL-WT-01319 WEST OF TEAGUE SEGMENT - CIVIL - PLAN AND PROFILE - WT 3650+00 TO WT 3706+00                                                                                                    |
|                  | WEST OF TEAGUE SEGMENT - CIVIL - PLAN AND PROFILE - WT 200100 TO WT 402+00                                                                                   | CVL-WT-01320 WEST OF TEAGUE SEGMENT - CIVIL - PLAN AND PROFILE - WT 3706+00 TO WT 3762+00                                                                                                    |
| -WT-01261        | WEST OF TEAGUE SEGMENT - CIVIL - PLAN AND PROFILE - WT 540100 TO WT 402100                                                                                   | CVL-WT-01321 WEST OF TEAGUE SEGMENT - CIVIL - PLAN AND PROFILE - WT 3762+00 TO WT 3762+00<br>CVL-WT-01321 WEST OF TEAGUE SEGMENT - CIVIL - PLAN AND PROFILE - WT 3762+00 TO WT 3818+00       |
|                  | WEST OF TEAGUE SEGMENT - CIVIL - PLAN                                                                                                                        | CVL-WT-01322 WEST OF TEAGUE SEGMENT - CIVIL - PLAN AND PROFILE - WT 3702+00 TO WT 3810+00<br>CVL-WT-01322 WEST OF TEAGUE SEGMENT - CIVIL - PLAN AND PROFILE - WT 3818+00 TO WT 3874+00       |
| -WT-01201 A      | WEST OF TEAGUE SEGMENT - CIVIL - PLAN<br>WEST OF TEAGUE SEGMENT - CIVIL - PLAN AND PROFILE - WT 458+00 TO WT 514+00                                          | RDY-WT-01322A WEST OF TEAGUE SEGMENT - CIVIL HIGHWAY - PLAN - FM 1566                                                                                                                        |
|                  | WEST OF TEAGUE SEGMENT - CIVIL - PLAN AND PROFILE - WT 436+00 TO WT 514+00                                                                                   | CVL-WT-01322 WEST OF TEAGUE SEGMENT - CIVIL - PLAN AND PROFILE - WT 3874+00 TO WT 3930+00                                                                                                    |
|                  |                                                                                                                                                              | CVL-W1-01323 WEST OF TEAGUE SEGMENT - CIVIL - PLAN AND PROFILE - W1 38/4+00 TO W1 3930+00                                                                                                    |
|                  | WEST OF TEAGUE SEGMENT - CIVIL - PLAN AND PROFILE - WT 570+00 TO WT 626+00                                                                                   | CVL-WT-01324 WEST OF TEAGUE SEGMENT - CIVIL - PLAN AND PROFILE - WT 3930+00 TO WT 3986+00                                                                                                    |
|                  | WEST OF TEAGUE SEGMENT - CIVIL - PLAN AND PROFILE - WT 626+00 TO WT 682+00                                                                                   | CVL-WT-01325 WEST OF TEAGUE SEGMENT - CIVIL - PLAN AND PROFILE - WT 3986+00 TO WT 4042+00                                                                                                    |
|                  | WEST OF TEAGUE SEGMENT - CIVIL - PLAN AND PROFILE - WT 682+00 TO WT 738+00                                                                                   | RDY-WT-01325A WEST OF TEAGUE SEGMENT - CIVIL HIGHWAY - PLAN - CR 995                                                                                                                         |
|                  | WEST OF TEAGUE SEGMENT - CIVIL - PLAN AND PROFILE - WT 738+00 TO WT 794+00                                                                                   | CVL-WT-01326 WEST OF TEAGUE SEGMENT - CIVIL - PLAN AND PROFILE - WT 4042+00 TO WT 4098+00                                                                                                    |
| VT-01267-A       | WEST OF TEAGUE SEGMENT - CIVIL - PLAN                                                                                                                        | CVL-WT-01326-A WEST OF TEAGUE SEGMENT - CIVIL - PLAN                                                                                                                                         |
| WT-01268         | WEST OF TEAGUE SEGMENT - CIVIL - PLAN AND PROFILE - WT 794+00 TO WT 850+00                                                                                   | CVL-WT-01327 WEST OF TEAGUE SEGMENT - CIVIL - PLAN AND PROFILE - WT 4098+00 TO WT 4118+8                                                                                                     |
| WT-01269         | WEST OF TEAGUE SEGMENT - CIVIL - PLAN AND PROFILE - WT 850+00 TO WT 906+00                                                                                   | 2A-3 NAVARRO WEST SEGMENT                                                                                                                                                                    |
| WT-01270         | WEST OF TEAGUE SEGMENT - CIVIL - PLAN AND PROFILE - WT 906+00 TO WT 962+00                                                                                   | CVL-NW-01500 NAVARRO WEST SEGMENT - CIVIL - KEY MAP - SHEET 1 OF 2 - NW 10+00 TO NW 1130-                                                                                                    |
| VT-01270-A       | WEST OF TEAGUE SEGMENT - CIVIL - PLAN                                                                                                                        | CVL-NW-01501 NAVARRO WEST SEGMENT - CIVIL - KEY MAP - SHEET 2 OF 2 - NW 1130+00 TO NW 163                                                                                                    |
|                  | WEST OF TEAGUE SEGMENT - CIVIL - PLAN AND PROFILE - WT 962+00 TO WT 1018+00                                                                                  | CVL-NW-01502 NAVARRO WEST SEGMENT - CIVIL - PLAN AND PROFILE - NW 10+00 TO NW 66+00                                                                                                          |
|                  | WEST OF TEAGUE SEGMENT - CIVIL - PLAN                                                                                                                        | CVL-NW-01503 NAVARRO WEST SEGMENT - CIVIL - PLAN AND PROFILE - NW 16+00 TO NW 00+00<br>CVL-NW-01503 NAVARRO WEST SEGMENT - CIVIL - PLAN AND PROFILE - NW 66+00 TO NW 122+00                  |
|                  | WEST OF TEAGUE SEGMENT - CIVIL - PLAN<br>WEST OF TEAGUE SEGMENT - CIVIL - PLAN AND PROFILE - WT 1018+00 TO WT 1074+00                                        | CVL-NW-01503-A NAVARRO WEST SEGMENT - CIVIL - PLAN AND PROFILE - NW 86+00 TO NW 122+00                                                                                                       |
|                  | WEST OF TEAGUE SEGMENT - CIVIL - PLAN AND PROFILE - WT 1018+00 TO WT 1074+00<br>WEST OF TEAGUE SEGMENT - CIVIL - PLAN AND PROFILE - WT 1074+00 TO WT 1130+00 | CVL-NW-01505-AINAVARRO WEST SEGMENT - CIVIL - PLAN<br>CVL-NW-01504 NAVARRO WEST SEGMENT - CIVIL - PLAN AND PROFILE - NW 122+00 TO NW 178+00                                                  |
| WT 01274         | WEST OF LEAGUE SEGIVIENT - CIVIL - PLAN AND PROFILE - WT 10/4+00 TO WT 1130+00                                                                               |                                                                                                                                                                                              |
| VVI-U1274        | WEST OF TEAGUE SEGMENT - CIVIL - PLAN AND PROFILE - WT 1130+00 TO WT 1186+00                                                                                 | CVL-NW-01505 NAVARRO WEST SEGMENT - CIVIL - PLAN AND PROFILE - NW 178+00 TO NW 234+00                                                                                                        |
| WI-01275         | WEST OF TEAGUE SEGMENT - CIVIL - PLAN AND PROFILE - WT 1186+00 TO WT 1242+00                                                                                 | CVL-NW-01506 NAVARRO WEST SEGMENT - CIVIL - PLAN AND PROFILE - NW 234+00 TO NW 290+00                                                                                                        |
| WT-01276         | WEST OF TEAGUE SEGMENT - CIVIL - PLAN AND PROFILE - WT 1242+00 TO WT 1298+00                                                                                 | CVL-NW-01507 NAVARRO WEST SEGMENT - CIVIL - PLAN AND PROFILE - NW 290+00 TO NW 346+00                                                                                                        |
| WT-01277         | WEST OF TEAGUE SEGMENT - CIVIL - PLAN AND PROFILE - WT 1298+00 TO WT 1354+00                                                                                 | CVL-NW-01507-ANAVARRO WEST SEGMENT - CIVIL - PLAN                                                                                                                                            |
| WT-01278         | WEST OF TEAGUE SEGMENT - CIVIL - PLAN AND PROFILE - WT 1354+00 TO WT 1410+00                                                                                 | CVL-NW-01508 NAVARRO WEST SEGMENT - CIVIL - PLAN AND PROFILE - NW 346+00 TO NW 402+00                                                                                                        |
| WT-01279         | WEST OF TEAGUE SEGMENT - CIVIL - PLAN AND PROFILE - WT 1410+00 TO WT 1466+00                                                                                 | CVL-NW-01509 NAVARRO WEST SEGMENT - CIVIL - PLAN AND PROFILE - NW 402+00 TO NW 458+00                                                                                                        |
| WT-01280         | WEST OF TEAGUE SEGMENT - CIVIL - PLAN AND PROFILE - WT 1466+00 TO WT 1522+00                                                                                 | RDY-NW-01509A NAVARRO WEST SEGMENT - CIVIL HIGHWAY - PLAN - CR 0040                                                                                                                          |
| WT-01281         | WEST OF TEAGUE SEGMENT - CIVIL - PLAN AND PROFILE - WT 1522+00 TO WT 1578+00                                                                                 | CVL-NW-01510 NAVARRO WEST SEGMENT - CIVIL - PLAN AND PROFILE - NW 458+00 TO NW 514+00                                                                                                        |
| WT-01282         | WEST OF TEAGUE SEGMENT - CIVIL - PLAN AND PROFILE - WT 1522-00 TO WT 1534+00                                                                                 | CVL-NW-01511 NAVARRO WEST SEGMENT - CIVIL - PLAN AND PROFILE - NW 5314+00 TO NW 570+00                                                                                                       |
| WT-01283         | WEST OF TEAGUE SEGMENT - CIVIL - PLAN AND PROFILE - WT 1034+00 TO WT 109+00                                                                                  | CVL-NW-01511-A NAVARRO WEST SEGMENT - CIVIL - PLAN                                                                                                                                           |
| WT-01283         | WEST OF TEAGUE SEGMENT - CIVIL - PLAN AND PROFILE - WT 1054+00 TO WT 1050+00<br>WEST OF TEAGUE SEGMENT - CIVIL - PLAN AND PROFILE - WT 1690+00 TO WT 1746+00 | CVL-NW-01512 NAVARRO WEST SEGMENT - CIVIL - PLAN AND PROFILE - NW 570+00 TO NW 626+00                                                                                                        |
| VT 01204         | WEST OF TEAGUE SEGMENT - CIVIL - PLAN AND PROFILE - WT 1690+00 TO WT 1746+00                                                                                 |                                                                                                                                                                                              |
| VI-01264-A       | WEST OF TEAGUE SEGMENT - CIVIL - PLAN                                                                                                                        | RDY-NW-01512A NAVARRO WEST SEGMENT - CIVIL HIGHWAY - PLAN - FM 709                                                                                                                           |
| W1-01285         | WEST OF TEAGUE SEGMENT - CIVIL - PLAN AND PROFILE - WT 1746+00 TO WT 1802+00                                                                                 | CVL-NW-01513 NAVARRO WEST SEGMENT - CIVIL - PLAN AND PROFILE - NW 626+00 TO NW 682+00                                                                                                        |
| W1-01286         | WEST OF TEAGUE SEGMENT - CIVIL - PLAN AND PROFILE - WT 1802+00 TO WT 1858+00                                                                                 | CVL-NW-01514 NAVARRO WEST SEGMENT - CIVIL - PLAN AND PROFILE - NW 682+00 TO NW 738+00                                                                                                        |
| WI-01287         | WEST OF TEAGUE SEGMENT - CIVIL - PLAN AND PROFILE - WT 1858+00 TO WT 1914+00                                                                                 | CVL-NW-01515 NAVARRO WEST SEGMENT - CIVIL - PLAN AND PROFILE - NW 738+00 TO NW 794+00                                                                                                        |
| WT-01288         | WEST OF TEAGUE SEGMENT - CIVIL - PLAN AND PROFILE - WT 1914+00 TO WT 1970+00                                                                                 | CVL-NW-01516 NAVARRO WEST SEGMENT - CIVIL - PLAN AND PROFILE - NW 794+00 TO NW 850+00                                                                                                        |
| WT-01289         | WEST OF TEAGUE SEGMENT - CIVIL - PLAN AND PROFILE - WT 1970+00 TO WT 2026+00                                                                                 | CVL-NW-01517 NAVARRO WEST SEGMENT - CIVIL - PLAN AND PROFILE - NW 850+00 TO NW 906+00                                                                                                        |
| WT-01290         | WEST OF TEAGUE SEGMENT - CIVIL - PLAN AND PROFILE - WT 2026+00 TO WT 2082+00                                                                                 | CVL-NW-01517-A NAVARRO WEST SEGMENT - CIVIL - PLAN                                                                                                                                           |
| WT-01291         | WEST OF TEAGUE SEGMENT - CIVIL - PLAN AND PROFILE - WT 2082+00 TO WT 2138+00                                                                                 | CVL-NW-01518 NAVARRO WEST SEGMENT - CIVIL - PLAN AND PROFILE - NW 906+00 TO NW 962+00                                                                                                        |
| WT-01292         | WEST OF TEAGUE SEGMENT - CIVIL - PLAN AND PROFILE - WT 2138+00 TO WT 2194+00                                                                                 | CVL-NW-01519 NAVARRO WEST SEGMENT - CIVIL - PLAN AND PROFILE - NW 962+00 TO NW 1018+00                                                                                                       |
| WT-01293         | WEST OF TEAGUE SEGMENT - CIVIL - PLAN AND PROFILE - WT 2194+00 TO WT 2250+00                                                                                 | CVL-NW-01520 NAVARRO WEST SEGMENT - CIVIL - PLAN AND PROFILE - NW 1018+00 TO NW 1074+00                                                                                                      |
|                  | WEST OF TEAGUE SEGMENT - CIVIL - PLAN AND PROFILE - WT 2250+00 TO WT 2250+00                                                                                 | CVL-NW-01521 NAVARRO WEST SEGMENT - CIVIL - PLAN AND PROFILE - NW 1016100 TO NW 1004100                                                                                                      |
|                  | WEST OF TEAGUE SEGMENT - CIVIL HIGHWAY - PLAN - FM 1512                                                                                                      | CVL-NW-01521 NAVARKO WEST SEGMENT - CIVIL - PLAN AND PROFILE - NW 1074+00 TO NW 1130+00<br>CVL-NW-01522 NAVARRO WEST SEGMENT - CIVIL - PLAN AND PROFILE - NW 1130+00 TO NW 1186+00           |
|                  | WEST OF TEAGUE SEGMENT - CIVIL HIGHWAT - PLAN - PM 1512<br>WEST OF TEAGUE SEGMENT - CIVIL - PLAN AND PROFILE - WT 2306+00 TO WT 2362+00                      | CVL-NW-01322 NAVARRO WEST SEGMENT - CIVIL - PLAN AND PROFILE - NW 1130+00 TO NW 1180+00<br>CVL-NW-01523 NAVARRO WEST SEGMENT - CIVIL - PLAN AND PROFILE - NW 1186+00 TO NW 1242+00           |
| T 01205 A        | WEST OF TEAGUE SEGMENT - CIVIL - PLAN AND PROFILE - WT 2306+00 TO WT 2362+00<br>WEST OF TEAGUE SEGMENT - CIVIL - PLAN                                        | CVL IVV 01322 A NAVADDO WEST SEGVIENT - CIVIL - PLAN AND PROFILE - NW 1186+00 TO NW 1242+00                                                                                                  |
| MT 01200         | WEST OF TEACUE SEGMENT - CIVIL - PLAN AND DDOFUE - METOCOLO DO TO METOCICO - CO                                                                              | CVL-NW-01523-A NAVARRO WEST SEGMENT - CIVIL - PLAN                                                                                                                                           |
| WT 01207         | WEST OF TEAGUE SEGMENT - CIVIL - PLAN AND PROFILE - WT 2362+00 TO WT 2418+00                                                                                 | CVL-NW-01524 NAVARRO WEST SEGMENT - CIVIL - PLAN AND PROFILE - NW 1242+00 TO NW 1298+00                                                                                                      |
| <u>vv1-01297</u> | WEST OF TEAGUE SEGMENT - CIVIL - PLAN AND PROFILE - WT 2418+00 TO WT 2474+00                                                                                 | CVL-NW-01525 NAVARRO WEST SEGMENT - CIVIL - PLAN AND PROFILE - NW 1298+00 TO NW 1354+00                                                                                                      |
|                  | WEST OF TEAGUE SEGMENT - CIVIL - PLAN                                                                                                                        | CVL-NW-01526 NAVARRO WEST SEGMENT - CIVIL - PLAN AND PROFILE - NW 1354+00 TO NW 1410+00                                                                                                      |
| WT-01298         | WEST OF TEAGUE SEGMENT - CIVIL - PLAN AND PROFILE - WT 2474+00 TO WT 2530+00                                                                                 | CVL-NW-01527 NAVARRO WEST SEGMENT - CIVIL - PLAN AND PROFILE - NW 1410+00 TO NW 1466+00                                                                                                      |
| NT-01299         | WEST OF TEAGUE SEGMENT - CIVIL - PLAN AND PROFILE - WT 2530+00 TO WT 2586+00                                                                                 | RDY-NW-01527A NAVARRO WEST SEGMENT - CIVIL HIGHWAY - PLAN - CR 1300                                                                                                                          |
| <i>N</i> T-01300 | WEST OF TEAGUE SEGMENT - CIVIL - PLAN AND PROFILE - WT 2586+00 TO WT 2642+00                                                                                 | CVL-NW-01528 NAVARRO WEST SEGMENT - CIVIL - PLAN AND PROFILE - NW 1466+00 TO NW 1522+00                                                                                                      |
| NT-01301         | WEST OF TEAGUE SEGMENT - CIVIL - PLAN AND PROFILE - WT 2642+00 TO WT 2698+00                                                                                 | CVL-NW-01529 NAVARRO WEST SEGMENT - CIVIL - PLAN AND PROFILE - NW 1522+00 TO NW 1578+00                                                                                                      |
| NT-01302         | WEST OF TEAGUE SEGMENT - CIVIL - PLAN AND PROFILE - WT 2698+00 TO WT 2754+00                                                                                 | CVL-NW-01530 NAVARRO WEST SEGMENT - CIVIL - PLAN AND PROFILE - NW 1522-00 TO NW 1534-00                                                                                                      |
|                  | WEST OF TEAGUE SEGMENT - CIVIL - PLAN                                                                                                                        | CVL-NW-01531 NAVARRO WEST SEGMENT - CIVIL - PLAN AND PROFILE - NW 1575100 TO NW 1634+100<br>CVL-NW-01531 NAVARRO WEST SEGMENT - CIVIL - PLAN AND PROFILE - NW 1634+00 TO NW 1638+12          |
|                  | WEST OF TEAGUE SEGMENT - CIVIL - PLAN<br>WEST OF TEAGUE SEGMENT - CIVIL - PLAN AND PROFILE - WT 2754+00 TO WT 2810+00                                        | 2A-4 ELLIS WEST SEGMENT                                                                                                                                                                      |
| WT-01304         | WEST OF TEAGUE SEGMENT - CIVIL - PLAN AND PROFILE - WT 2734+00 TO WT 2810+00<br>WEST OF TEAGUE SEGMENT - CIVIL - PLAN AND PROFILE - WT 2810+00 TO WT 2866+00 | CVL-EW-01700 ELLIS WEST SEGMENT - CIVIL - KEY MAP - SHEET 1 OF 2 - EW 10+00 TO EW 1130+00                                                                                                    |
| WT-01205         | WEST OF TEAGUE SEGMENT - CIVIL - PLAN AND PROFILE - WT 2810+00 TO WT 2800+00<br>WEST OF TEAGUE SEGMENT - CIVIL - PLAN AND PROFILE - WT 2866+00 TO WT 2922+00 | CVL-EW-01700   ELLIS WEST SEGMENT - CIVIL - KEY MAP - SHEET 1 OF 2 - EW 10+00 TO EW 1130+00<br>CVL-EW-01701   ELLIS WEST SEGMENT - CIVIL - KEY MAP - SHEET 2 OF 2 - EW 1130+00 TO EW 1246+26 |
| NT_01202         | WEST OF TEACHE SECMENT - CIVIL - PLAN AND PROFILE - WT 2000+00 TO WT 2022+00                                                                                 |                                                                                                                                                                                              |
| 01207            | WEST OF TEAGUE SEGMENT - CIVIL - PLAN AND PROFILE - WT 2922+00 TO WT 2978+00                                                                                 | CVL-EW-01702 ELLIS WEST SEGMENT - CIVIL - PLAN AND PROFILE - EW 10+00 TO EW 66+00                                                                                                            |
| VVI-U13U/        | WEST OF TEAGUE SEGMENT - CIVIL - PLAN AND PROFILE - WT 2978+00 TO WT 3034+00                                                                                 | RDY-EW-01702A ELLIS WEST SEGMENT - CIVIL HIGHWAY - PLAN - FM 984                                                                                                                             |
| vv1-01308        | WEST OF TEAGUE SEGMENT - CIVIL - PLAN AND PROFILE - WT 3034+00 TO WT 3090+00                                                                                 | CVL-EW-01703 ELLIS WEST SEGMENT - CIVIL - PLAN AND PROFILE - EW 66+00 TO EW 122+00                                                                                                           |
| WT-01309         | WEST OF TEAGUE SEGMENT - CIVIL - PLAN AND PROFILE - WT 3090+00 TO WT 3146+00                                                                                 | CVL-EW-01704 ELLIS WEST SEGMENT - CIVIL - PLAN AND PROFILE - EW 122+00 TO EW 178+00                                                                                                          |
| WT-01310         | WEST OF TEAGUE SEGMENT - CIVIL - PLAN AND PROFILE - WT 3146+00 TO WT 3202+00                                                                                 | CVL-EW-01705 ELLIS WEST SEGMENT - CIVIL - PLAN AND PROFILE - EW 178+00 TO EW 234+00                                                                                                          |
| WT-01311         | WEST OF TEAGUE SEGMENT - CIVIL - PLAN AND PROFILE - WT 3202+00 TO WT 3258+00                                                                                 | CVL-EW-01706 ELLIS WEST SEGMENT - CIVIL - PLAN AND PROFILE - EW 234+00 TO EW 290+00                                                                                                          |
| WT-01312         | WEST OF TEAGUE SEGMENT - CIVIL - PLAN AND PROFILE - WT 3258+00 TO WT 3314+00                                                                                 | RDY-EW-01706A ELLIS WEST SEGMENT - CIVIL HIGHWAY - PLAN - BACAK ROAD                                                                                                                         |
|                  | WEST OF TEAGUE SEGMENT - CIVIL - PLAN AND PROFILE - WT 3314+00 TO WT 3370+00                                                                                 | CVL-EW-01707 ELLIS WEST SEGMENT - CIVIL - PLAN AND PROFILE - EW 290+00 TO EW 346+00                                                                                                          |
|                  |                                                                                                                                                              |                                                                                                                                                                                              |
|                  | WEST OF TEAGUE SEGMENT - CIVIL - PLAN AND PROFILE - WT 3370+00 TO WT 3426+00                                                                                 | CVL-EW-01708 ELLIS WEST SEGMENT - CIVIL - PLAN AND PROFILE - EW 346+00 TO EW 402+00                                                                                                          |