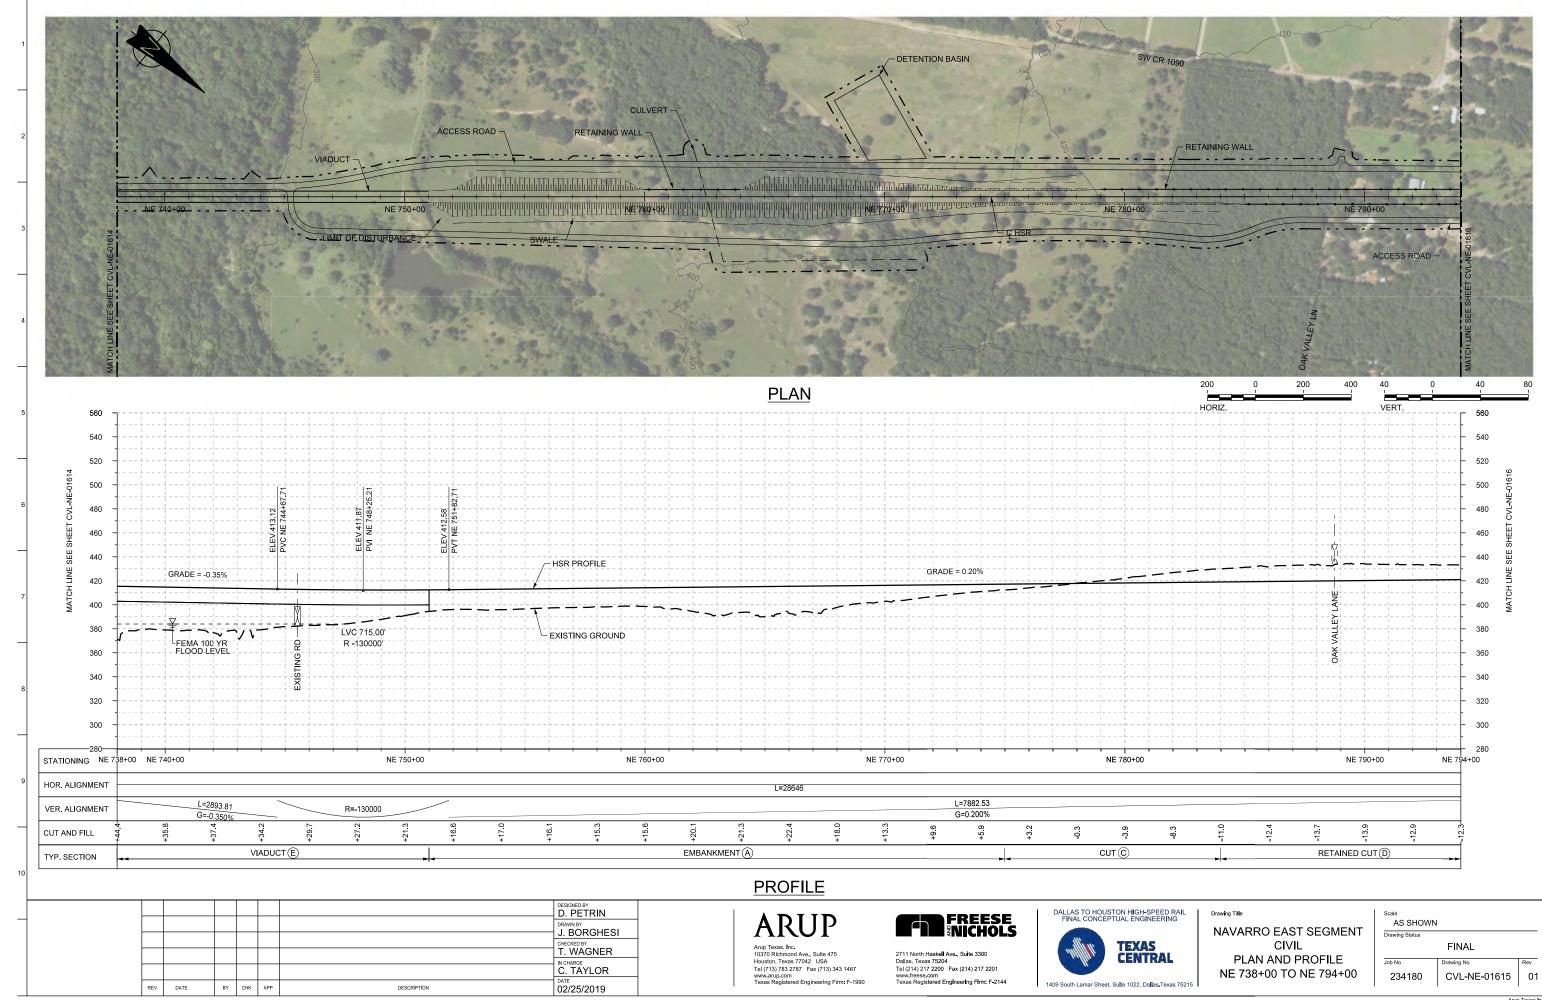

# VOLUME 2A - RAILWAY ALIGNMENT PLAN AND PROFILE SUCCES

#### . . .

| AWING NO.        | DRAWING DESCRIPTIONS                                                                                                                                         | DRAWING NO. DRAWING DESCRIPTIONS                                                                                                                                                             |
|------------------|--------------------------------------------------------------------------------------------------------------------------------------------------------------|----------------------------------------------------------------------------------------------------------------------------------------------------------------------------------------------|
|                  | 2A-2 WEST OF TEAGUE SEGMENT                                                                                                                                  | 2A-2 WEST OF TEAGUE SEGMENT                                                                                                                                                                  |
|                  | WEST OF TEAGUE SEGMENT - CIVIL - KEY MAP - SHEET 4 OF 4 - WT 3370+00 TO WT 4118+87                                                                           | CVL-WT-01314-A WEST OF TEAGUE SEGMENT - CIVIL - PLAN                                                                                                                                         |
| 'L-WT-01254      | WEST OF TEAGUE SEGMENT - CIVIL - PLAN AND PROFILE - WT 10+00 TO WT 66+00                                                                                     | CVL-WT-01315 WEST OF TEAGUE SEGMENT - CIVIL - PLAN AND PROFILE - WT 3426+00 TO WT 3482+00                                                                                                    |
| L-WT-01255       | WEST OF TEAGUE SEGMENT - CIVIL - PLAN AND PROFILE - WT 66+00 TO WT 122+00                                                                                    | CVL-WT-01315-A WEST OF TEAGUE SEGMENT - CIVIL - PLAN                                                                                                                                         |
| L-WT-01256       | WEST OF TEAGUE SEGMENT - CIVIL - PLAN AND PROFILE - WT 122+00 TO WT 178+00                                                                                   | CVL-WT-01316 WEST OF TEAGUE SEGMENT - CIVIL - PLAN AND PROFILE - WT 3482+00 TO WT 3538+00                                                                                                    |
| WT-01257         | WEST OF TEAGUE SEGMENT - CIVIL - PLAN AND PROFILE - WT 178+00 TO WT 234+00                                                                                   | CVL-WT-01317 WEST OF TEAGUE SEGMENT - CIVIL - PLAN AND PROFILE - WT 3538+00 TO WT 3594+00                                                                                                    |
| L-WT-01258       | WEST OF TEAGUE SEGMENT - CIVIL - PLAN AND PROFILE - WT 234+00 TO WT 290+00                                                                                   | CVL-WT-01318 WEST OF TEAGUE SEGMENT - CIVIL - PLAN AND PROFILE - WT 3594+00 TO WT 3650+00                                                                                                    |
| WT-01259         | WEST OF TEAGUE SEGMENT - CIVIL - PLAN AND PROFILE - WT 290+00 TO WT 346+00                                                                                   | CVL-WT-01319 WEST OF TEAGUE SEGMENT - CIVIL - PLAN AND PROFILE - WT 3650+00 TO WT 3706+00                                                                                                    |
|                  | WEST OF TEAGUE SEGMENT - CIVIL - PLAN AND PROFILE - WT 200100 TO WT 402+00                                                                                   | CVL-WT-01320 WEST OF TEAGUE SEGMENT - CIVIL - PLAN AND PROFILE - WT 3706+00 TO WT 3762+00                                                                                                    |
| -WT-01261        | WEST OF TEAGUE SEGMENT - CIVIL - PLAN AND PROFILE - WT 540100 TO WT 402100                                                                                   | CVL-WT-01321 WEST OF TEAGUE SEGMENT - CIVIL - PLAN AND PROFILE - WT 3762+00 TO WT 3762+00<br>CVL-WT-01321 WEST OF TEAGUE SEGMENT - CIVIL - PLAN AND PROFILE - WT 3762+00 TO WT 3818+00       |
|                  | WEST OF TEAGUE SEGMENT - CIVIL - PLAN                                                                                                                        | CVL-WT-01322 WEST OF TEAGUE SEGMENT - CIVIL - PLAN AND PROFILE - WT 3702+00 TO WT 3810+00<br>CVL-WT-01322 WEST OF TEAGUE SEGMENT - CIVIL - PLAN AND PROFILE - WT 3818+00 TO WT 3874+00       |
| -WT-01201 A      | WEST OF TEAGUE SEGMENT - CIVIL - PLAN<br>WEST OF TEAGUE SEGMENT - CIVIL - PLAN AND PROFILE - WT 458+00 TO WT 514+00                                          | RDY-WT-01322A WEST OF TEAGUE SEGMENT - CIVIL HIGHWAY - PLAN - FM 1566                                                                                                                        |
|                  | WEST OF TEAGUE SEGMENT - CIVIL - PLAN AND PROFILE - WT 436+00 TO WT 514+00                                                                                   | CVL-WT-01322 WEST OF TEAGUE SEGMENT - CIVIL - PLAN AND PROFILE - WT 3874+00 TO WT 3930+00                                                                                                    |
|                  |                                                                                                                                                              | CVL-W1-01323 WEST OF TEAGUE SEGMENT - CIVIL - PLAN AND PROFILE - W1 38/4+00 TO W1 3930+00                                                                                                    |
|                  | WEST OF TEAGUE SEGMENT - CIVIL - PLAN AND PROFILE - WT 570+00 TO WT 626+00                                                                                   | CVL-WT-01324 WEST OF TEAGUE SEGMENT - CIVIL - PLAN AND PROFILE - WT 3930+00 TO WT 3986+00                                                                                                    |
|                  | WEST OF TEAGUE SEGMENT - CIVIL - PLAN AND PROFILE - WT 626+00 TO WT 682+00                                                                                   | CVL-WT-01325 WEST OF TEAGUE SEGMENT - CIVIL - PLAN AND PROFILE - WT 3986+00 TO WT 4042+00                                                                                                    |
|                  | WEST OF TEAGUE SEGMENT - CIVIL - PLAN AND PROFILE - WT 682+00 TO WT 738+00                                                                                   | RDY-WT-01325A WEST OF TEAGUE SEGMENT - CIVIL HIGHWAY - PLAN - CR 995                                                                                                                         |
|                  | WEST OF TEAGUE SEGMENT - CIVIL - PLAN AND PROFILE - WT 738+00 TO WT 794+00                                                                                   | CVL-WT-01326 WEST OF TEAGUE SEGMENT - CIVIL - PLAN AND PROFILE - WT 4042+00 TO WT 4098+00                                                                                                    |
| VT-01267-A       | WEST OF TEAGUE SEGMENT - CIVIL - PLAN                                                                                                                        | CVL-WT-01326-A WEST OF TEAGUE SEGMENT - CIVIL - PLAN                                                                                                                                         |
| WT-01268         | WEST OF TEAGUE SEGMENT - CIVIL - PLAN AND PROFILE - WT 794+00 TO WT 850+00                                                                                   | CVL-WT-01327 WEST OF TEAGUE SEGMENT - CIVIL - PLAN AND PROFILE - WT 4098+00 TO WT 4118+8                                                                                                     |
| WT-01269         | WEST OF TEAGUE SEGMENT - CIVIL - PLAN AND PROFILE - WT 850+00 TO WT 906+00                                                                                   | 2A-3 NAVARRO WEST SEGMENT                                                                                                                                                                    |
| WT-01270         | WEST OF TEAGUE SEGMENT - CIVIL - PLAN AND PROFILE - WT 906+00 TO WT 962+00                                                                                   | CVL-NW-01500 NAVARRO WEST SEGMENT - CIVIL - KEY MAP - SHEET 1 OF 2 - NW 10+00 TO NW 1130-                                                                                                    |
| VT-01270-A       | WEST OF TEAGUE SEGMENT - CIVIL - PLAN                                                                                                                        | CVL-NW-01501 NAVARRO WEST SEGMENT - CIVIL - KEY MAP - SHEET 2 OF 2 - NW 1130+00 TO NW 163                                                                                                    |
|                  | WEST OF TEAGUE SEGMENT - CIVIL - PLAN AND PROFILE - WT 962+00 TO WT 1018+00                                                                                  | CVL-NW-01502 NAVARRO WEST SEGMENT - CIVIL - PLAN AND PROFILE - NW 10+00 TO NW 66+00                                                                                                          |
|                  | WEST OF TEAGUE SEGMENT - CIVIL - PLAN                                                                                                                        | CVL-NW-01503 NAVARRO WEST SEGMENT - CIVIL - PLAN AND PROFILE - NW 16+00 TO NW 00+00<br>CVL-NW-01503 NAVARRO WEST SEGMENT - CIVIL - PLAN AND PROFILE - NW 66+00 TO NW 122+00                  |
|                  | WEST OF TEAGUE SEGMENT - CIVIL - PLAN<br>WEST OF TEAGUE SEGMENT - CIVIL - PLAN AND PROFILE - WT 1018+00 TO WT 1074+00                                        | CVL-NW-01503-A NAVARRO WEST SEGMENT - CIVIL - PLAN AND PROFILE - NW 86+00 TO NW 122+00                                                                                                       |
|                  | WEST OF TEAGUE SEGMENT - CIVIL - PLAN AND PROFILE - WT 1018+00 TO WT 1074+00<br>WEST OF TEAGUE SEGMENT - CIVIL - PLAN AND PROFILE - WT 1074+00 TO WT 1130+00 | CVL-NW-01505-AINAVARRO WEST SEGMENT - CIVIL - PLAN<br>CVL-NW-01504 NAVARRO WEST SEGMENT - CIVIL - PLAN AND PROFILE - NW 122+00 TO NW 178+00                                                  |
| WT 01274         | WEST OF LEAGUE SEGIVIENT - CIVIL - PLAN AND PROFILE - WT 10/4+00 TO WT 1130+00                                                                               |                                                                                                                                                                                              |
| VVI-U1274        | WEST OF TEAGUE SEGMENT - CIVIL - PLAN AND PROFILE - WT 1130+00 TO WT 1186+00                                                                                 | CVL-NW-01505 NAVARRO WEST SEGMENT - CIVIL - PLAN AND PROFILE - NW 178+00 TO NW 234+00                                                                                                        |
| WI-01275         | WEST OF TEAGUE SEGMENT - CIVIL - PLAN AND PROFILE - WT 1186+00 TO WT 1242+00                                                                                 | CVL-NW-01506 NAVARRO WEST SEGMENT - CIVIL - PLAN AND PROFILE - NW 234+00 TO NW 290+00                                                                                                        |
| WT-01276         | WEST OF TEAGUE SEGMENT - CIVIL - PLAN AND PROFILE - WT 1242+00 TO WT 1298+00                                                                                 | CVL-NW-01507 NAVARRO WEST SEGMENT - CIVIL - PLAN AND PROFILE - NW 290+00 TO NW 346+00                                                                                                        |
| WT-01277         | WEST OF TEAGUE SEGMENT - CIVIL - PLAN AND PROFILE - WT 1298+00 TO WT 1354+00                                                                                 | CVL-NW-01507-ANAVARRO WEST SEGMENT - CIVIL - PLAN                                                                                                                                            |
| WT-01278         | WEST OF TEAGUE SEGMENT - CIVIL - PLAN AND PROFILE - WT 1354+00 TO WT 1410+00                                                                                 | CVL-NW-01508 NAVARRO WEST SEGMENT - CIVIL - PLAN AND PROFILE - NW 346+00 TO NW 402+00                                                                                                        |
| WT-01279         | WEST OF TEAGUE SEGMENT - CIVIL - PLAN AND PROFILE - WT 1410+00 TO WT 1466+00                                                                                 | CVL-NW-01509 NAVARRO WEST SEGMENT - CIVIL - PLAN AND PROFILE - NW 402+00 TO NW 458+00                                                                                                        |
| WT-01280         | WEST OF TEAGUE SEGMENT - CIVIL - PLAN AND PROFILE - WT 1466+00 TO WT 1522+00                                                                                 | RDY-NW-01509A NAVARRO WEST SEGMENT - CIVIL HIGHWAY - PLAN - CR 0040                                                                                                                          |
| WT-01281         | WEST OF TEAGUE SEGMENT - CIVIL - PLAN AND PROFILE - WT 1522+00 TO WT 1578+00                                                                                 | CVL-NW-01510 NAVARRO WEST SEGMENT - CIVIL - PLAN AND PROFILE - NW 458+00 TO NW 514+00                                                                                                        |
| WT-01282         | WEST OF TEAGUE SEGMENT - CIVIL - PLAN AND PROFILE - WT 1522-00 TO WT 1534+00                                                                                 | CVL-NW-01511 NAVARRO WEST SEGMENT - CIVIL - PLAN AND PROFILE - NW 5314+00 TO NW 570+00                                                                                                       |
| WT-01283         | WEST OF TEAGUE SEGMENT - CIVIL - PLAN AND PROFILE - WT 1034+00 TO WT 109+00                                                                                  | CVL-NW-01511-A NAVARRO WEST SEGMENT - CIVIL - PLAN                                                                                                                                           |
| WT-01283         | WEST OF TEAGUE SEGMENT - CIVIL - PLAN AND PROFILE - WT 1054+00 TO WT 1050+00<br>WEST OF TEAGUE SEGMENT - CIVIL - PLAN AND PROFILE - WT 1690+00 TO WT 1746+00 | CVL-NW-01512 NAVARRO WEST SEGMENT - CIVIL - PLAN AND PROFILE - NW 570+00 TO NW 626+00                                                                                                        |
| VT 01204         | WEST OF TEAGUE SEGMENT - CIVIL - PLAN AND PROFILE - WT 1690+00 TO WT 1746+00                                                                                 |                                                                                                                                                                                              |
| VI-01264-A       | WEST OF TEAGUE SEGMENT - CIVIL - PLAN                                                                                                                        | RDY-NW-01512A NAVARRO WEST SEGMENT - CIVIL HIGHWAY - PLAN - FM 709                                                                                                                           |
| W1-01285         | WEST OF TEAGUE SEGMENT - CIVIL - PLAN AND PROFILE - WT 1746+00 TO WT 1802+00                                                                                 | CVL-NW-01513 NAVARRO WEST SEGMENT - CIVIL - PLAN AND PROFILE - NW 626+00 TO NW 682+00                                                                                                        |
| W1-01286         | WEST OF TEAGUE SEGMENT - CIVIL - PLAN AND PROFILE - WT 1802+00 TO WT 1858+00                                                                                 | CVL-NW-01514 NAVARRO WEST SEGMENT - CIVIL - PLAN AND PROFILE - NW 682+00 TO NW 738+00                                                                                                        |
| WI-01287         | WEST OF TEAGUE SEGMENT - CIVIL - PLAN AND PROFILE - WT 1858+00 TO WT 1914+00                                                                                 | CVL-NW-01515 NAVARRO WEST SEGMENT - CIVIL - PLAN AND PROFILE - NW 738+00 TO NW 794+00                                                                                                        |
| WT-01288         | WEST OF TEAGUE SEGMENT - CIVIL - PLAN AND PROFILE - WT 1914+00 TO WT 1970+00                                                                                 | CVL-NW-01516 NAVARRO WEST SEGMENT - CIVIL - PLAN AND PROFILE - NW 794+00 TO NW 850+00                                                                                                        |
| WT-01289         | WEST OF TEAGUE SEGMENT - CIVIL - PLAN AND PROFILE - WT 1970+00 TO WT 2026+00                                                                                 | CVL-NW-01517 NAVARRO WEST SEGMENT - CIVIL - PLAN AND PROFILE - NW 850+00 TO NW 906+00                                                                                                        |
| WT-01290         | WEST OF TEAGUE SEGMENT - CIVIL - PLAN AND PROFILE - WT 2026+00 TO WT 2082+00                                                                                 | CVL-NW-01517-A NAVARRO WEST SEGMENT - CIVIL - PLAN                                                                                                                                           |
| WT-01291         | WEST OF TEAGUE SEGMENT - CIVIL - PLAN AND PROFILE - WT 2082+00 TO WT 2138+00                                                                                 | CVL-NW-01518 NAVARRO WEST SEGMENT - CIVIL - PLAN AND PROFILE - NW 906+00 TO NW 962+00                                                                                                        |
| WT-01292         | WEST OF TEAGUE SEGMENT - CIVIL - PLAN AND PROFILE - WT 2138+00 TO WT 2194+00                                                                                 | CVL-NW-01519 NAVARRO WEST SEGMENT - CIVIL - PLAN AND PROFILE - NW 962+00 TO NW 1018+00                                                                                                       |
| WT-01293         | WEST OF TEAGUE SEGMENT - CIVIL - PLAN AND PROFILE - WT 2194+00 TO WT 2250+00                                                                                 | CVL-NW-01520 NAVARRO WEST SEGMENT - CIVIL - PLAN AND PROFILE - NW 1018+00 TO NW 1074+00                                                                                                      |
|                  | WEST OF TEAGUE SEGMENT - CIVIL - PLAN AND PROFILE - WT 2250+00 TO WT 2250+00                                                                                 | CVL-NW-01521 NAVARRO WEST SEGMENT - CIVIL - PLAN AND PROFILE - NW 1016100 TO NW 1004100                                                                                                      |
|                  | WEST OF TEAGUE SEGMENT - CIVIL HIGHWAY - PLAN - FM 1512                                                                                                      | CVL-NW-01521 NAVARKO WEST SEGMENT - CIVIL - PLAN AND PROFILE - NW 1074+00 TO NW 1130+00<br>CVL-NW-01522 NAVARRO WEST SEGMENT - CIVIL - PLAN AND PROFILE - NW 1130+00 TO NW 1186+00           |
|                  | WEST OF TEAGUE SEGMENT - CIVIL HIGHWAT - PLAN - PM 1512<br>WEST OF TEAGUE SEGMENT - CIVIL - PLAN AND PROFILE - WT 2306+00 TO WT 2362+00                      | CVL-NW-01322 NAVARRO WEST SEGMENT - CIVIL - PLAN AND PROFILE - NW 1130+00 TO NW 1180+00<br>CVL-NW-01523 NAVARRO WEST SEGMENT - CIVIL - PLAN AND PROFILE - NW 1186+00 TO NW 1242+00           |
| T 01205 A        | WEST OF TEAGUE SEGMENT - CIVIL - PLAN AND PROFILE - WT 2306+00 TO WT 2362+00<br>WEST OF TEAGUE SEGMENT - CIVIL - PLAN                                        | CVL IVV 01322 A NAVADDO WEST SEGVIENT - CIVIL - PLAN AND PROFILE - NW 1186+00 TO NW 1242+00                                                                                                  |
| MT 01200         | WEST OF TEACUE SEGMENT - CIVIL - PLAN AND DDOFUE - METOCOLO DO TO METOCICO - CO                                                                              | CVL-NW-01523-A NAVARRO WEST SEGMENT - CIVIL - PLAN                                                                                                                                           |
| WT 01207         | WEST OF TEAGUE SEGMENT - CIVIL - PLAN AND PROFILE - WT 2362+00 TO WT 2418+00                                                                                 | CVL-NW-01524 NAVARRO WEST SEGMENT - CIVIL - PLAN AND PROFILE - NW 1242+00 TO NW 1298+00                                                                                                      |
| <u>vv1-01297</u> | WEST OF TEAGUE SEGMENT - CIVIL - PLAN AND PROFILE - WT 2418+00 TO WT 2474+00                                                                                 | CVL-NW-01525 NAVARRO WEST SEGMENT - CIVIL - PLAN AND PROFILE - NW 1298+00 TO NW 1354+00                                                                                                      |
|                  | WEST OF TEAGUE SEGMENT - CIVIL - PLAN                                                                                                                        | CVL-NW-01526 NAVARRO WEST SEGMENT - CIVIL - PLAN AND PROFILE - NW 1354+00 TO NW 1410+00                                                                                                      |
| WT-01298         | WEST OF TEAGUE SEGMENT - CIVIL - PLAN AND PROFILE - WT 2474+00 TO WT 2530+00                                                                                 | CVL-NW-01527 NAVARRO WEST SEGMENT - CIVIL - PLAN AND PROFILE - NW 1410+00 TO NW 1466+00                                                                                                      |
| NT-01299         | WEST OF TEAGUE SEGMENT - CIVIL - PLAN AND PROFILE - WT 2530+00 TO WT 2586+00                                                                                 | RDY-NW-01527A NAVARRO WEST SEGMENT - CIVIL HIGHWAY - PLAN - CR 1300                                                                                                                          |
| <i>N</i> T-01300 | WEST OF TEAGUE SEGMENT - CIVIL - PLAN AND PROFILE - WT 2586+00 TO WT 2642+00                                                                                 | CVL-NW-01528 NAVARRO WEST SEGMENT - CIVIL - PLAN AND PROFILE - NW 1466+00 TO NW 1522+00                                                                                                      |
| NT-01301         | WEST OF TEAGUE SEGMENT - CIVIL - PLAN AND PROFILE - WT 2642+00 TO WT 2698+00                                                                                 | CVL-NW-01529 NAVARRO WEST SEGMENT - CIVIL - PLAN AND PROFILE - NW 1522+00 TO NW 1578+00                                                                                                      |
| NT-01302         | WEST OF TEAGUE SEGMENT - CIVIL - PLAN AND PROFILE - WT 2698+00 TO WT 2754+00                                                                                 | CVL-NW-01530 NAVARRO WEST SEGMENT - CIVIL - PLAN AND PROFILE - NW 1522-00 TO NW 1534-00                                                                                                      |
|                  | WEST OF TEAGUE SEGMENT - CIVIL - PLAN                                                                                                                        | CVL-NW-01531 NAVARRO WEST SEGMENT - CIVIL - PLAN AND PROFILE - NW 1575100 TO NW 1634+100<br>CVL-NW-01531 NAVARRO WEST SEGMENT - CIVIL - PLAN AND PROFILE - NW 1634+00 TO NW 1638+12          |
|                  | WEST OF TEAGUE SEGMENT - CIVIL - PLAN<br>WEST OF TEAGUE SEGMENT - CIVIL - PLAN AND PROFILE - WT 2754+00 TO WT 2810+00                                        | 2A-4 ELLIS WEST SEGMENT                                                                                                                                                                      |
| WT-01304         | WEST OF TEAGUE SEGMENT - CIVIL - PLAN AND PROFILE - WT 2734+00 TO WT 2810+00<br>WEST OF TEAGUE SEGMENT - CIVIL - PLAN AND PROFILE - WT 2810+00 TO WT 2866+00 | CVL-EW-01700 ELLIS WEST SEGMENT - CIVIL - KEY MAP - SHEET 1 OF 2 - EW 10+00 TO EW 1130+00                                                                                                    |
| WT-01205         | WEST OF TEAGUE SEGMENT - CIVIL - PLAN AND PROFILE - WT 2810+00 TO WT 2800+00<br>WEST OF TEAGUE SEGMENT - CIVIL - PLAN AND PROFILE - WT 2866+00 TO WT 2922+00 | CVL-EW-01700   ELLIS WEST SEGMENT - CIVIL - KEY MAP - SHEET 1 OF 2 - EW 10+00 TO EW 1130+00<br>CVL-EW-01701   ELLIS WEST SEGMENT - CIVIL - KEY MAP - SHEET 2 OF 2 - EW 1130+00 TO EW 1246+26 |
| NT_01202         | WEST OF TEACHE SECMENT - CIVIL - PLAN AND PROFILE - WT 2000+00 TO WT 2022+00                                                                                 |                                                                                                                                                                                              |
| 01207            | WEST OF TEAGUE SEGMENT - CIVIL - PLAN AND PROFILE - WT 2922+00 TO WT 2978+00                                                                                 | CVL-EW-01702 ELLIS WEST SEGMENT - CIVIL - PLAN AND PROFILE - EW 10+00 TO EW 66+00                                                                                                            |
| VVI-U13U/        | WEST OF TEAGUE SEGMENT - CIVIL - PLAN AND PROFILE - WT 2978+00 TO WT 3034+00                                                                                 | RDY-EW-01702A ELLIS WEST SEGMENT - CIVIL HIGHWAY - PLAN - FM 984                                                                                                                             |
| vv1-01308        | WEST OF TEAGUE SEGMENT - CIVIL - PLAN AND PROFILE - WT 3034+00 TO WT 3090+00                                                                                 | CVL-EW-01703 ELLIS WEST SEGMENT - CIVIL - PLAN AND PROFILE - EW 66+00 TO EW 122+00                                                                                                           |
| WT-01309         | WEST OF TEAGUE SEGMENT - CIVIL - PLAN AND PROFILE - WT 3090+00 TO WT 3146+00                                                                                 | CVL-EW-01704 ELLIS WEST SEGMENT - CIVIL - PLAN AND PROFILE - EW 122+00 TO EW 178+00                                                                                                          |
| WT-01310         | WEST OF TEAGUE SEGMENT - CIVIL - PLAN AND PROFILE - WT 3146+00 TO WT 3202+00                                                                                 | CVL-EW-01705 ELLIS WEST SEGMENT - CIVIL - PLAN AND PROFILE - EW 178+00 TO EW 234+00                                                                                                          |
| WT-01311         | WEST OF TEAGUE SEGMENT - CIVIL - PLAN AND PROFILE - WT 3202+00 TO WT 3258+00                                                                                 | CVL-EW-01706 ELLIS WEST SEGMENT - CIVIL - PLAN AND PROFILE - EW 234+00 TO EW 290+00                                                                                                          |
| WT-01312         | WEST OF TEAGUE SEGMENT - CIVIL - PLAN AND PROFILE - WT 3258+00 TO WT 3314+00                                                                                 | RDY-EW-01706A ELLIS WEST SEGMENT - CIVIL HIGHWAY - PLAN - BACAK ROAD                                                                                                                         |
|                  | WEST OF TEAGUE SEGMENT - CIVIL - PLAN AND PROFILE - WT 3314+00 TO WT 3370+00                                                                                 | CVL-EW-01707 ELLIS WEST SEGMENT - CIVIL - PLAN AND PROFILE - EW 290+00 TO EW 346+00                                                                                                          |
|                  |                                                                                                                                                              |                                                                                                                                                                                              |
|                  | WEST OF TEAGUE SEGMENT - CIVIL - PLAN AND PROFILE - WT 3370+00 TO WT 3426+00                                                                                 | CVL-EW-01708 ELLIS WEST SEGMENT - CIVIL - PLAN AND PROFILE - EW 346+00 TO EW 402+00                                                                                                          |