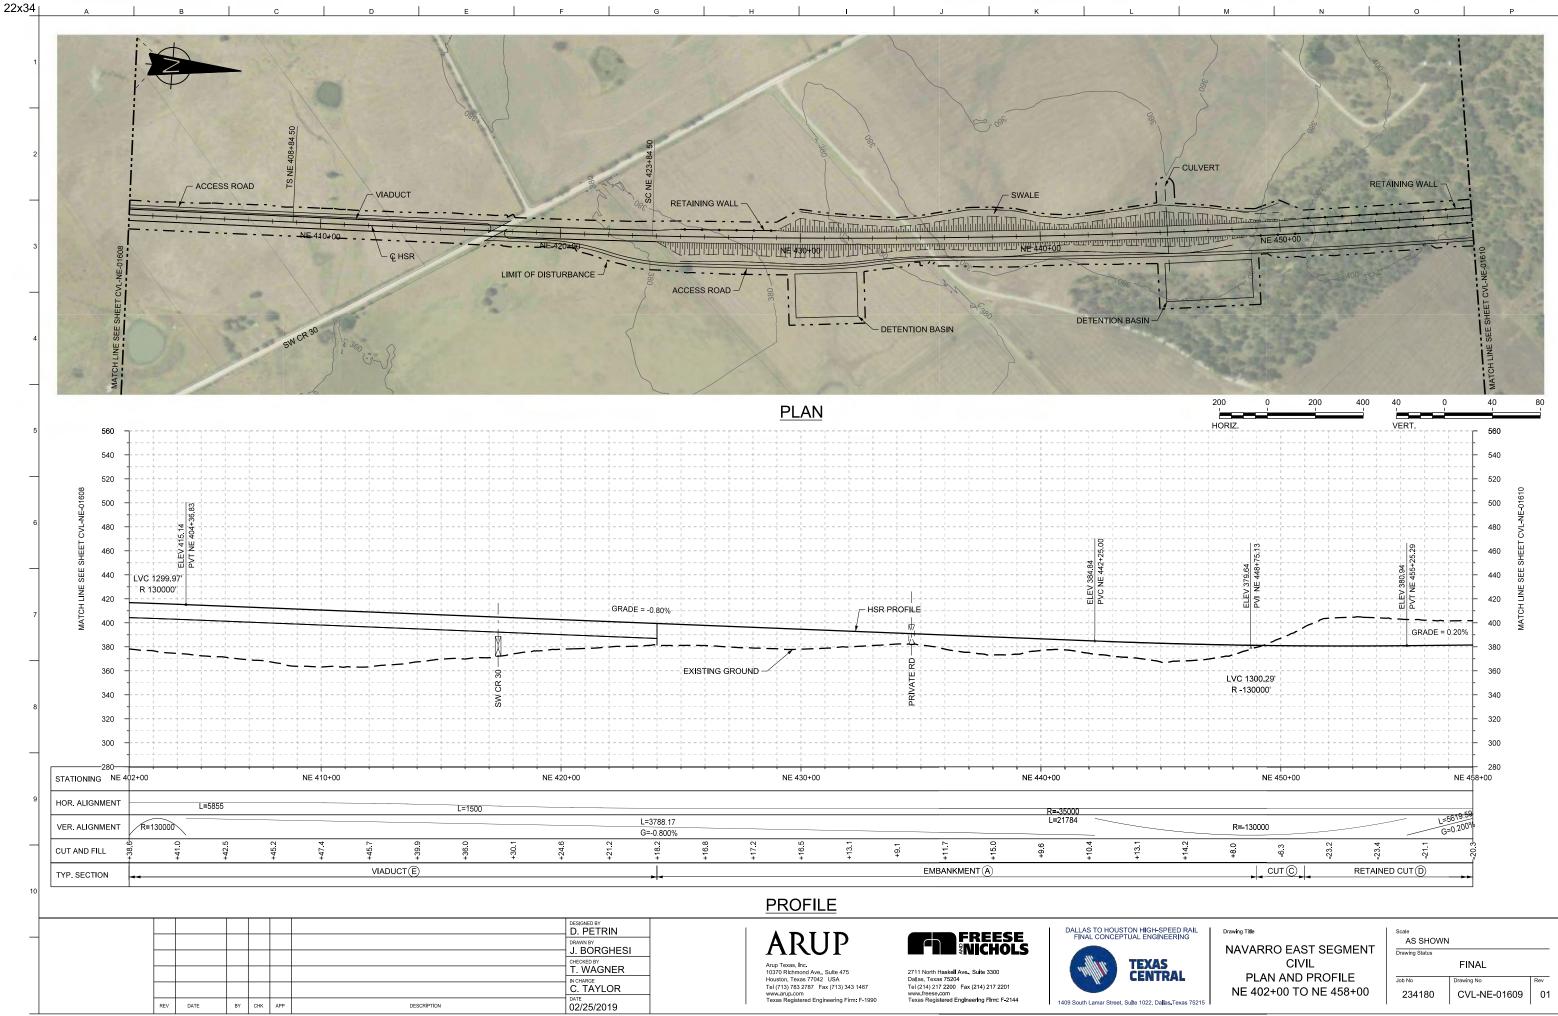

#### . . .

| AWING NO.        | DRAWING DESCRIPTIONS                                                                                                                                         | DRAWING NO. DRAWING DESCRIPTIONS                                                                                                                                                             |
|------------------|--------------------------------------------------------------------------------------------------------------------------------------------------------------|----------------------------------------------------------------------------------------------------------------------------------------------------------------------------------------------|
|                  | 2A-2 WEST OF TEAGUE SEGMENT                                                                                                                                  | 2A-2 WEST OF TEAGUE SEGMENT                                                                                                                                                                  |
|                  | WEST OF TEAGUE SEGMENT - CIVIL - KEY MAP - SHEET 4 OF 4 - WT 3370+00 TO WT 4118+87                                                                           | CVL-WT-01314-A WEST OF TEAGUE SEGMENT - CIVIL - PLAN                                                                                                                                         |
| 'L-WT-01254      | WEST OF TEAGUE SEGMENT - CIVIL - PLAN AND PROFILE - WT 10+00 TO WT 66+00                                                                                     | CVL-WT-01315 WEST OF TEAGUE SEGMENT - CIVIL - PLAN AND PROFILE - WT 3426+00 TO WT 3482+00                                                                                                    |
| L-WT-01255       | WEST OF TEAGUE SEGMENT - CIVIL - PLAN AND PROFILE - WT 66+00 TO WT 122+00                                                                                    | CVL-WT-01315-A WEST OF TEAGUE SEGMENT - CIVIL - PLAN                                                                                                                                         |
| L-WT-01256       | WEST OF TEAGUE SEGMENT - CIVIL - PLAN AND PROFILE - WT 122+00 TO WT 178+00                                                                                   | CVL-WT-01316 WEST OF TEAGUE SEGMENT - CIVIL - PLAN AND PROFILE - WT 3482+00 TO WT 3538+00                                                                                                    |
| WT-01257         | WEST OF TEAGUE SEGMENT - CIVIL - PLAN AND PROFILE - WT 178+00 TO WT 234+00                                                                                   | CVL-WT-01317 WEST OF TEAGUE SEGMENT - CIVIL - PLAN AND PROFILE - WT 3538+00 TO WT 3594+00                                                                                                    |
| L-WT-01258       | WEST OF TEAGUE SEGMENT - CIVIL - PLAN AND PROFILE - WT 234+00 TO WT 290+00                                                                                   | CVL-WT-01318 WEST OF TEAGUE SEGMENT - CIVIL - PLAN AND PROFILE - WT 3594+00 TO WT 3650+00                                                                                                    |
| WT-01259         | WEST OF TEAGUE SEGMENT - CIVIL - PLAN AND PROFILE - WT 290+00 TO WT 346+00                                                                                   | CVL-WT-01319 WEST OF TEAGUE SEGMENT - CIVIL - PLAN AND PROFILE - WT 3650+00 TO WT 3706+00                                                                                                    |
|                  | WEST OF TEAGUE SEGMENT - CIVIL - PLAN AND PROFILE - WT 200100 TO WT 402+00                                                                                   | CVL-WT-01320 WEST OF TEAGUE SEGMENT - CIVIL - PLAN AND PROFILE - WT 3706+00 TO WT 3762+00                                                                                                    |
| -WT-01261        | WEST OF TEAGUE SEGMENT - CIVIL - PLAN AND PROFILE - WT 540100 TO WT 402100                                                                                   | CVL-WT-01321 WEST OF TEAGUE SEGMENT - CIVIL - PLAN AND PROFILE - WT 3762+00 TO WT 3762+00<br>CVL-WT-01321 WEST OF TEAGUE SEGMENT - CIVIL - PLAN AND PROFILE - WT 3762+00 TO WT 3818+00       |
|                  | WEST OF TEAGUE SEGMENT - CIVIL - PLAN                                                                                                                        | CVL-WT-01322 WEST OF TEAGUE SEGMENT - CIVIL - PLAN AND PROFILE - WT 3702+00 TO WT 3810+00<br>CVL-WT-01322 WEST OF TEAGUE SEGMENT - CIVIL - PLAN AND PROFILE - WT 3818+00 TO WT 3874+00       |
| -WT-01201 A      | WEST OF TEAGUE SEGMENT - CIVIL - PLAN<br>WEST OF TEAGUE SEGMENT - CIVIL - PLAN AND PROFILE - WT 458+00 TO WT 514+00                                          | RDY-WT-01322A WEST OF TEAGUE SEGMENT - CIVIL HIGHWAY - PLAN - FM 1566                                                                                                                        |
|                  | WEST OF TEAGUE SEGMENT - CIVIL - PLAN AND PROFILE - WT 436+00 TO WT 514+00                                                                                   | CVL-WT-01322 WEST OF TEAGUE SEGMENT - CIVIL - PLAN AND PROFILE - WT 3874+00 TO WT 3930+00                                                                                                    |
|                  |                                                                                                                                                              | CVL-W1-01323 WEST OF TEAGUE SEGMENT - CIVIL - PLAN AND PROFILE - W1 38/4+00 TO W1 3930+00                                                                                                    |
|                  | WEST OF TEAGUE SEGMENT - CIVIL - PLAN AND PROFILE - WT 570+00 TO WT 626+00                                                                                   | CVL-WT-01324 WEST OF TEAGUE SEGMENT - CIVIL - PLAN AND PROFILE - WT 3930+00 TO WT 3986+00                                                                                                    |
|                  | WEST OF TEAGUE SEGMENT - CIVIL - PLAN AND PROFILE - WT 626+00 TO WT 682+00                                                                                   | CVL-WT-01325 WEST OF TEAGUE SEGMENT - CIVIL - PLAN AND PROFILE - WT 3986+00 TO WT 4042+00                                                                                                    |
|                  | WEST OF TEAGUE SEGMENT - CIVIL - PLAN AND PROFILE - WT 682+00 TO WT 738+00                                                                                   | RDY-WT-01325A WEST OF TEAGUE SEGMENT - CIVIL HIGHWAY - PLAN - CR 995                                                                                                                         |
|                  | WEST OF TEAGUE SEGMENT - CIVIL - PLAN AND PROFILE - WT 738+00 TO WT 794+00                                                                                   | CVL-WT-01326 WEST OF TEAGUE SEGMENT - CIVIL - PLAN AND PROFILE - WT 4042+00 TO WT 4098+00                                                                                                    |
| VT-01267-A       | WEST OF TEAGUE SEGMENT - CIVIL - PLAN                                                                                                                        | CVL-WT-01326-A WEST OF TEAGUE SEGMENT - CIVIL - PLAN                                                                                                                                         |
| WT-01268         | WEST OF TEAGUE SEGMENT - CIVIL - PLAN AND PROFILE - WT 794+00 TO WT 850+00                                                                                   | CVL-WT-01327 WEST OF TEAGUE SEGMENT - CIVIL - PLAN AND PROFILE - WT 4098+00 TO WT 4118+8                                                                                                     |
| WT-01269         | WEST OF TEAGUE SEGMENT - CIVIL - PLAN AND PROFILE - WT 850+00 TO WT 906+00                                                                                   | 2A-3 NAVARRO WEST SEGMENT                                                                                                                                                                    |
| WT-01270         | WEST OF TEAGUE SEGMENT - CIVIL - PLAN AND PROFILE - WT 906+00 TO WT 962+00                                                                                   | CVL-NW-01500 NAVARRO WEST SEGMENT - CIVIL - KEY MAP - SHEET 1 OF 2 - NW 10+00 TO NW 1130-                                                                                                    |
| VT-01270-A       | WEST OF TEAGUE SEGMENT - CIVIL - PLAN                                                                                                                        | CVL-NW-01501 NAVARRO WEST SEGMENT - CIVIL - KEY MAP - SHEET 2 OF 2 - NW 1130+00 TO NW 163                                                                                                    |
|                  | WEST OF TEAGUE SEGMENT - CIVIL - PLAN AND PROFILE - WT 962+00 TO WT 1018+00                                                                                  | CVL-NW-01502 NAVARRO WEST SEGMENT - CIVIL - PLAN AND PROFILE - NW 10+00 TO NW 66+00                                                                                                          |
|                  | WEST OF TEAGUE SEGMENT - CIVIL - PLAN                                                                                                                        | CVL-NW-01503 NAVARRO WEST SEGMENT - CIVIL - PLAN AND PROFILE - NW 16+00 TO NW 00+00<br>CVL-NW-01503 NAVARRO WEST SEGMENT - CIVIL - PLAN AND PROFILE - NW 66+00 TO NW 122+00                  |
|                  | WEST OF TEAGUE SEGMENT - CIVIL - PLAN<br>WEST OF TEAGUE SEGMENT - CIVIL - PLAN AND PROFILE - WT 1018+00 TO WT 1074+00                                        | CVL-NW-01503-A NAVARRO WEST SEGMENT - CIVIL - PLAN AND PROFILE - NW 86+00 TO NW 122+00                                                                                                       |
|                  | WEST OF TEAGUE SEGMENT - CIVIL - PLAN AND PROFILE - WT 1018+00 TO WT 1074+00<br>WEST OF TEAGUE SEGMENT - CIVIL - PLAN AND PROFILE - WT 1074+00 TO WT 1130+00 | CVL-NW-01505-AINAVARRO WEST SEGMENT - CIVIL - PLAN<br>CVL-NW-01504 NAVARRO WEST SEGMENT - CIVIL - PLAN AND PROFILE - NW 122+00 TO NW 178+00                                                  |
| WT 01274         | WEST OF LEAGUE SEGIVIENT - CIVIL - PLAN AND PROFILE - WT 10/4+00 TO WT 1130+00                                                                               |                                                                                                                                                                                              |
| VVI-U1274        | WEST OF TEAGUE SEGMENT - CIVIL - PLAN AND PROFILE - WT 1130+00 TO WT 1186+00                                                                                 | CVL-NW-01505 NAVARRO WEST SEGMENT - CIVIL - PLAN AND PROFILE - NW 178+00 TO NW 234+00                                                                                                        |
| WI-01275         | WEST OF TEAGUE SEGMENT - CIVIL - PLAN AND PROFILE - WT 1186+00 TO WT 1242+00                                                                                 | CVL-NW-01506 NAVARRO WEST SEGMENT - CIVIL - PLAN AND PROFILE - NW 234+00 TO NW 290+00                                                                                                        |
| WT-01276         | WEST OF TEAGUE SEGMENT - CIVIL - PLAN AND PROFILE - WT 1242+00 TO WT 1298+00                                                                                 | CVL-NW-01507 NAVARRO WEST SEGMENT - CIVIL - PLAN AND PROFILE - NW 290+00 TO NW 346+00                                                                                                        |
| WT-01277         | WEST OF TEAGUE SEGMENT - CIVIL - PLAN AND PROFILE - WT 1298+00 TO WT 1354+00                                                                                 | CVL-NW-01507-ANAVARRO WEST SEGMENT - CIVIL - PLAN                                                                                                                                            |
| WT-01278         | WEST OF TEAGUE SEGMENT - CIVIL - PLAN AND PROFILE - WT 1354+00 TO WT 1410+00                                                                                 | CVL-NW-01508 NAVARRO WEST SEGMENT - CIVIL - PLAN AND PROFILE - NW 346+00 TO NW 402+00                                                                                                        |
| WT-01279         | WEST OF TEAGUE SEGMENT - CIVIL - PLAN AND PROFILE - WT 1410+00 TO WT 1466+00                                                                                 | CVL-NW-01509 NAVARRO WEST SEGMENT - CIVIL - PLAN AND PROFILE - NW 402+00 TO NW 458+00                                                                                                        |
| WT-01280         | WEST OF TEAGUE SEGMENT - CIVIL - PLAN AND PROFILE - WT 1466+00 TO WT 1522+00                                                                                 | RDY-NW-01509A NAVARRO WEST SEGMENT - CIVIL HIGHWAY - PLAN - CR 0040                                                                                                                          |
| WT-01281         | WEST OF TEAGUE SEGMENT - CIVIL - PLAN AND PROFILE - WT 1522+00 TO WT 1578+00                                                                                 | CVL-NW-01510 NAVARRO WEST SEGMENT - CIVIL - PLAN AND PROFILE - NW 458+00 TO NW 514+00                                                                                                        |
| WT-01282         | WEST OF TEAGUE SEGMENT - CIVIL - PLAN AND PROFILE - WT 1522-00 TO WT 1534+00                                                                                 | CVL-NW-01511 NAVARRO WEST SEGMENT - CIVIL - PLAN AND PROFILE - NW 5314+00 TO NW 570+00                                                                                                       |
| WT-01283         | WEST OF TEAGUE SEGMENT - CIVIL - PLAN AND PROFILE - WT 1034+00 TO WT 109+00                                                                                  | CVL-NW-01511-A NAVARRO WEST SEGMENT - CIVIL - PLAN                                                                                                                                           |
| WT-01283         | WEST OF TEAGUE SEGMENT - CIVIL - PLAN AND PROFILE - WT 1054+00 TO WT 1050+00<br>WEST OF TEAGUE SEGMENT - CIVIL - PLAN AND PROFILE - WT 1690+00 TO WT 1746+00 | CVL-NW-01512 NAVARRO WEST SEGMENT - CIVIL - PLAN AND PROFILE - NW 570+00 TO NW 626+00                                                                                                        |
| VT 01204         | WEST OF TEAGUE SEGMENT - CIVIL - PLAN AND PROFILE - WT 1690+00 TO WT 1746+00                                                                                 |                                                                                                                                                                                              |
| VI-01264-A       | WEST OF TEAGUE SEGMENT - CIVIL - PLAN                                                                                                                        | RDY-NW-01512A NAVARRO WEST SEGMENT - CIVIL HIGHWAY - PLAN - FM 709                                                                                                                           |
| W1-01285         | WEST OF TEAGUE SEGMENT - CIVIL - PLAN AND PROFILE - WT 1746+00 TO WT 1802+00                                                                                 | CVL-NW-01513 NAVARRO WEST SEGMENT - CIVIL - PLAN AND PROFILE - NW 626+00 TO NW 682+00                                                                                                        |
| W1-01286         | WEST OF TEAGUE SEGMENT - CIVIL - PLAN AND PROFILE - WT 1802+00 TO WT 1858+00                                                                                 | CVL-NW-01514 NAVARRO WEST SEGMENT - CIVIL - PLAN AND PROFILE - NW 682+00 TO NW 738+00                                                                                                        |
| WI-01287         | WEST OF TEAGUE SEGMENT - CIVIL - PLAN AND PROFILE - WT 1858+00 TO WT 1914+00                                                                                 | CVL-NW-01515 NAVARRO WEST SEGMENT - CIVIL - PLAN AND PROFILE - NW 738+00 TO NW 794+00                                                                                                        |
| WT-01288         | WEST OF TEAGUE SEGMENT - CIVIL - PLAN AND PROFILE - WT 1914+00 TO WT 1970+00                                                                                 | CVL-NW-01516 NAVARRO WEST SEGMENT - CIVIL - PLAN AND PROFILE - NW 794+00 TO NW 850+00                                                                                                        |
| WT-01289         | WEST OF TEAGUE SEGMENT - CIVIL - PLAN AND PROFILE - WT 1970+00 TO WT 2026+00                                                                                 | CVL-NW-01517 NAVARRO WEST SEGMENT - CIVIL - PLAN AND PROFILE - NW 850+00 TO NW 906+00                                                                                                        |
| WT-01290         | WEST OF TEAGUE SEGMENT - CIVIL - PLAN AND PROFILE - WT 2026+00 TO WT 2082+00                                                                                 | CVL-NW-01517-A NAVARRO WEST SEGMENT - CIVIL - PLAN                                                                                                                                           |
| WT-01291         | WEST OF TEAGUE SEGMENT - CIVIL - PLAN AND PROFILE - WT 2082+00 TO WT 2138+00                                                                                 | CVL-NW-01518 NAVARRO WEST SEGMENT - CIVIL - PLAN AND PROFILE - NW 906+00 TO NW 962+00                                                                                                        |
| WT-01292         | WEST OF TEAGUE SEGMENT - CIVIL - PLAN AND PROFILE - WT 2138+00 TO WT 2194+00                                                                                 | CVL-NW-01519 NAVARRO WEST SEGMENT - CIVIL - PLAN AND PROFILE - NW 962+00 TO NW 1018+00                                                                                                       |
| WT-01293         | WEST OF TEAGUE SEGMENT - CIVIL - PLAN AND PROFILE - WT 2194+00 TO WT 2250+00                                                                                 | CVL-NW-01520 NAVARRO WEST SEGMENT - CIVIL - PLAN AND PROFILE - NW 1018+00 TO NW 1074+00                                                                                                      |
|                  | WEST OF TEAGUE SEGMENT - CIVIL - PLAN AND PROFILE - WT 2250+00 TO WT 2250+00                                                                                 | CVL-NW-01521 NAVARRO WEST SEGMENT - CIVIL - PLAN AND PROFILE - NW 1016100 TO NW 1004100                                                                                                      |
|                  | WEST OF TEAGUE SEGMENT - CIVIL HIGHWAY - PLAN - FM 1512                                                                                                      | CVL-NW-01521 NAVARKO WEST SEGMENT - CIVIL - PLAN AND PROFILE - NW 1074+00 TO NW 1130+00<br>CVL-NW-01522 NAVARRO WEST SEGMENT - CIVIL - PLAN AND PROFILE - NW 1130+00 TO NW 1186+00           |
|                  | WEST OF TEAGUE SEGMENT - CIVIL HIGHWAT - PLAN - PM 1512<br>WEST OF TEAGUE SEGMENT - CIVIL - PLAN AND PROFILE - WT 2306+00 TO WT 2362+00                      | CVL-NW-01322 NAVARRO WEST SEGMENT - CIVIL - PLAN AND PROFILE - NW 1130+00 TO NW 1180+00<br>CVL-NW-01523 NAVARRO WEST SEGMENT - CIVIL - PLAN AND PROFILE - NW 1186+00 TO NW 1242+00           |
| T 01205 A        | WEST OF TEAGUE SEGMENT - CIVIL - PLAN AND PROFILE - WT 2306+00 TO WT 2362+00<br>WEST OF TEAGUE SEGMENT - CIVIL - PLAN                                        | CVL IVV 01322 A NAVADDO WEST SEGVIENT - CIVIL - PLAN AND PROFILE - NW 1186+00 TO NW 1242+00                                                                                                  |
| MT 01200         | WEST OF TEACUE SEGMENT - CIVIL - PLAN AND DDOFUE - METOCOLO DO TO METOCICO - CO                                                                              | CVL-NW-01523-A NAVARRO WEST SEGMENT - CIVIL - PLAN                                                                                                                                           |
| WT 01207         | WEST OF TEAGUE SEGMENT - CIVIL - PLAN AND PROFILE - WT 2362+00 TO WT 2418+00                                                                                 | CVL-NW-01524 NAVARRO WEST SEGMENT - CIVIL - PLAN AND PROFILE - NW 1242+00 TO NW 1298+00                                                                                                      |
| <u>vv1-01297</u> | WEST OF TEAGUE SEGMENT - CIVIL - PLAN AND PROFILE - WT 2418+00 TO WT 2474+00                                                                                 | CVL-NW-01525 NAVARRO WEST SEGMENT - CIVIL - PLAN AND PROFILE - NW 1298+00 TO NW 1354+00                                                                                                      |
|                  | WEST OF TEAGUE SEGMENT - CIVIL - PLAN                                                                                                                        | CVL-NW-01526 NAVARRO WEST SEGMENT - CIVIL - PLAN AND PROFILE - NW 1354+00 TO NW 1410+00                                                                                                      |
| WT-01298         | WEST OF TEAGUE SEGMENT - CIVIL - PLAN AND PROFILE - WT 2474+00 TO WT 2530+00                                                                                 | CVL-NW-01527 NAVARRO WEST SEGMENT - CIVIL - PLAN AND PROFILE - NW 1410+00 TO NW 1466+00                                                                                                      |
| NT-01299         | WEST OF TEAGUE SEGMENT - CIVIL - PLAN AND PROFILE - WT 2530+00 TO WT 2586+00                                                                                 | RDY-NW-01527A NAVARRO WEST SEGMENT - CIVIL HIGHWAY - PLAN - CR 1300                                                                                                                          |
| <i>N</i> T-01300 | WEST OF TEAGUE SEGMENT - CIVIL - PLAN AND PROFILE - WT 2586+00 TO WT 2642+00                                                                                 | CVL-NW-01528 NAVARRO WEST SEGMENT - CIVIL - PLAN AND PROFILE - NW 1466+00 TO NW 1522+00                                                                                                      |
| NT-01301         | WEST OF TEAGUE SEGMENT - CIVIL - PLAN AND PROFILE - WT 2642+00 TO WT 2698+00                                                                                 | CVL-NW-01529 NAVARRO WEST SEGMENT - CIVIL - PLAN AND PROFILE - NW 1522+00 TO NW 1578+00                                                                                                      |
| NT-01302         | WEST OF TEAGUE SEGMENT - CIVIL - PLAN AND PROFILE - WT 2698+00 TO WT 2754+00                                                                                 | CVL-NW-01530 NAVARRO WEST SEGMENT - CIVIL - PLAN AND PROFILE - NW 1522-00 TO NW 1534-00                                                                                                      |
|                  | WEST OF TEAGUE SEGMENT - CIVIL - PLAN                                                                                                                        | CVL-NW-01531 NAVARRO WEST SEGMENT - CIVIL - PLAN AND PROFILE - NW 1575100 TO NW 1634+100<br>CVL-NW-01531 NAVARRO WEST SEGMENT - CIVIL - PLAN AND PROFILE - NW 1634+00 TO NW 1638+12          |
|                  | WEST OF TEAGUE SEGMENT - CIVIL - PLAN<br>WEST OF TEAGUE SEGMENT - CIVIL - PLAN AND PROFILE - WT 2754+00 TO WT 2810+00                                        | 2A-4 ELLIS WEST SEGMENT                                                                                                                                                                      |
| WT-01304         | WEST OF TEAGUE SEGMENT - CIVIL - PLAN AND PROFILE - WT 2734+00 TO WT 2810+00<br>WEST OF TEAGUE SEGMENT - CIVIL - PLAN AND PROFILE - WT 2810+00 TO WT 2866+00 | CVL-EW-01700 ELLIS WEST SEGMENT - CIVIL - KEY MAP - SHEET 1 OF 2 - EW 10+00 TO EW 1130+00                                                                                                    |
| WT-01205         | WEST OF TEAGUE SEGMENT - CIVIL - PLAN AND PROFILE - WT 2810+00 TO WT 2800+00<br>WEST OF TEAGUE SEGMENT - CIVIL - PLAN AND PROFILE - WT 2866+00 TO WT 2922+00 | CVL-EW-01700   ELLIS WEST SEGMENT - CIVIL - KEY MAP - SHEET 1 OF 2 - EW 10+00 TO EW 1130+00<br>CVL-EW-01701   ELLIS WEST SEGMENT - CIVIL - KEY MAP - SHEET 2 OF 2 - EW 1130+00 TO EW 1246+26 |
| NT_01202         | WEST OF TEACHE SECMENT - CIVIL - PLAN AND PROFILE - WT 2000+00 TO WT 2022+00                                                                                 |                                                                                                                                                                                              |
| 01207            | WEST OF TEAGUE SEGMENT - CIVIL - PLAN AND PROFILE - WT 2922+00 TO WT 2978+00                                                                                 | CVL-EW-01702 ELLIS WEST SEGMENT - CIVIL - PLAN AND PROFILE - EW 10+00 TO EW 66+00                                                                                                            |
| VVI-U13U/        | WEST OF TEAGUE SEGMENT - CIVIL - PLAN AND PROFILE - WT 2978+00 TO WT 3034+00                                                                                 | RDY-EW-01702A ELLIS WEST SEGMENT - CIVIL HIGHWAY - PLAN - FM 984                                                                                                                             |
| vv1-01308        | WEST OF TEAGUE SEGMENT - CIVIL - PLAN AND PROFILE - WT 3034+00 TO WT 3090+00                                                                                 | CVL-EW-01703 ELLIS WEST SEGMENT - CIVIL - PLAN AND PROFILE - EW 66+00 TO EW 122+00                                                                                                           |
| WT-01309         | WEST OF TEAGUE SEGMENT - CIVIL - PLAN AND PROFILE - WT 3090+00 TO WT 3146+00                                                                                 | CVL-EW-01704 ELLIS WEST SEGMENT - CIVIL - PLAN AND PROFILE - EW 122+00 TO EW 178+00                                                                                                          |
| WT-01310         | WEST OF TEAGUE SEGMENT - CIVIL - PLAN AND PROFILE - WT 3146+00 TO WT 3202+00                                                                                 | CVL-EW-01705 ELLIS WEST SEGMENT - CIVIL - PLAN AND PROFILE - EW 178+00 TO EW 234+00                                                                                                          |
| WT-01311         | WEST OF TEAGUE SEGMENT - CIVIL - PLAN AND PROFILE - WT 3202+00 TO WT 3258+00                                                                                 | CVL-EW-01706 ELLIS WEST SEGMENT - CIVIL - PLAN AND PROFILE - EW 234+00 TO EW 290+00                                                                                                          |
| WT-01312         | WEST OF TEAGUE SEGMENT - CIVIL - PLAN AND PROFILE - WT 3258+00 TO WT 3314+00                                                                                 | RDY-EW-01706A ELLIS WEST SEGMENT - CIVIL HIGHWAY - PLAN - BACAK ROAD                                                                                                                         |
|                  | WEST OF TEAGUE SEGMENT - CIVIL - PLAN AND PROFILE - WT 3314+00 TO WT 3370+00                                                                                 | CVL-EW-01707 ELLIS WEST SEGMENT - CIVIL - PLAN AND PROFILE - EW 290+00 TO EW 346+00                                                                                                          |
|                  |                                                                                                                                                              |                                                                                                                                                                                              |
|                  | WEST OF TEAGUE SEGMENT - CIVIL - PLAN AND PROFILE - WT 3370+00 TO WT 3426+00                                                                                 | CVL-EW-01708 ELLIS WEST SEGMENT - CIVIL - PLAN AND PROFILE - EW 346+00 TO EW 402+00                                                                                                          |