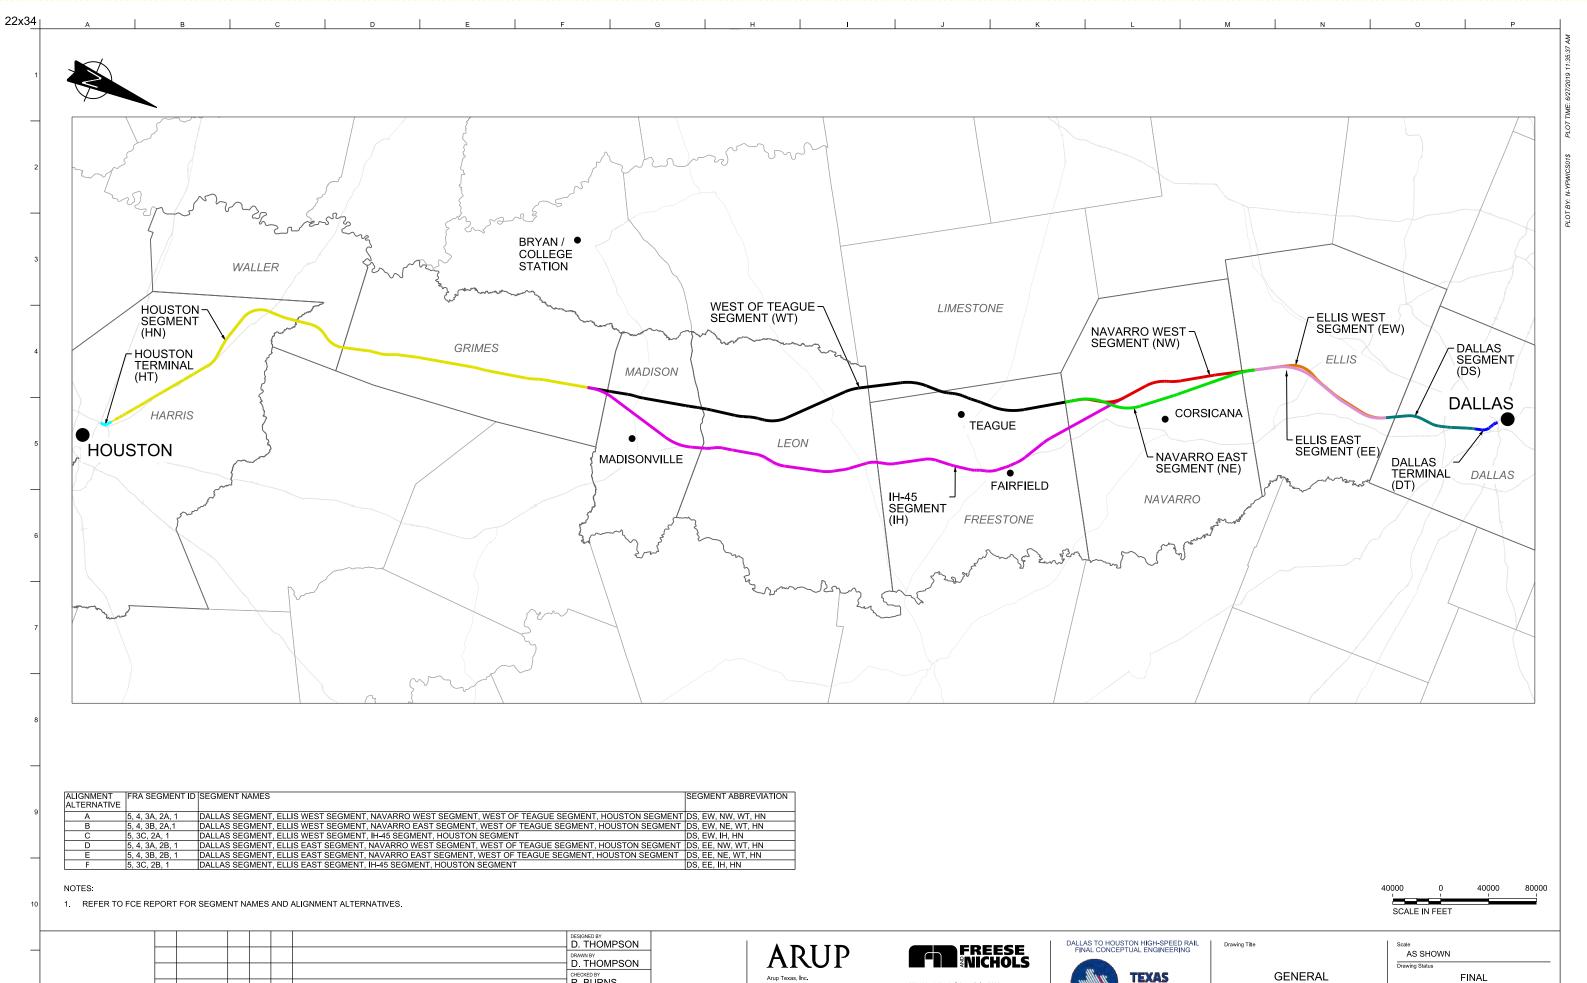

|             | FRA SEGMENT ID  | SEGMENT NAMES                                                                                     | SEGMENT ABBREVIATION |
|-------------|-----------------|---------------------------------------------------------------------------------------------------|----------------------|
| ALTERNATIVE |                 |                                                                                                   |                      |
| A           | 5, 4, 3A, 2A, 1 | DALLAS SEGMENT, ELLIS WEST SEGMENT, NAVARRO WEST SEGMENT, WEST OF TEAGUE SEGMENT, HOUSTON SEGMENT | DS, EW, NW, WT, HN   |
| В           | 5, 4, 3B, 2A,1  | DALLAS SEGMENT, ELLIS WEST SEGMENT, NAVARRO EAST SEGMENT, WEST OF TEAGUE SEGMENT, HOUSTON SEGMENT | DS, EW, NE, WT, HN   |
| С           | 5, 3C, 2A, 1    | DALLAS SEGMENT, ELLIS WEST SEGMENT, IH-45 SEGMENT, HOUSTON SEGMENT                                | DS, EW, IH, HN       |
| D           | 5, 4, 3A, 2B, 1 | DALLAS SEGMENT, ELLIS EAST SEGMENT, NAVARRO WEST SEGMENT, WEST OF TEAGUE SEGMENT, HOUSTON SEGMENT | DS, EE, NW, WT, HN   |
| E           | 5, 4, 3B, 2B, 1 | DALLAS SEGMENT, ELLIS EAST SEGMENT, NAVARRO EAST SEGMENT, WEST OF TEAGUE SEGMENT, HOUSTON SEGMENT | DS, EE, NE, WT, HN   |
| F           | 5, 3C, 2B, 1    | DALLAS SEGMENT, ELLIS EAST SEGMENT, IH-45 SEGMENT, HOUSTON SEGMENT                                | DS, EE, IH, HN       |