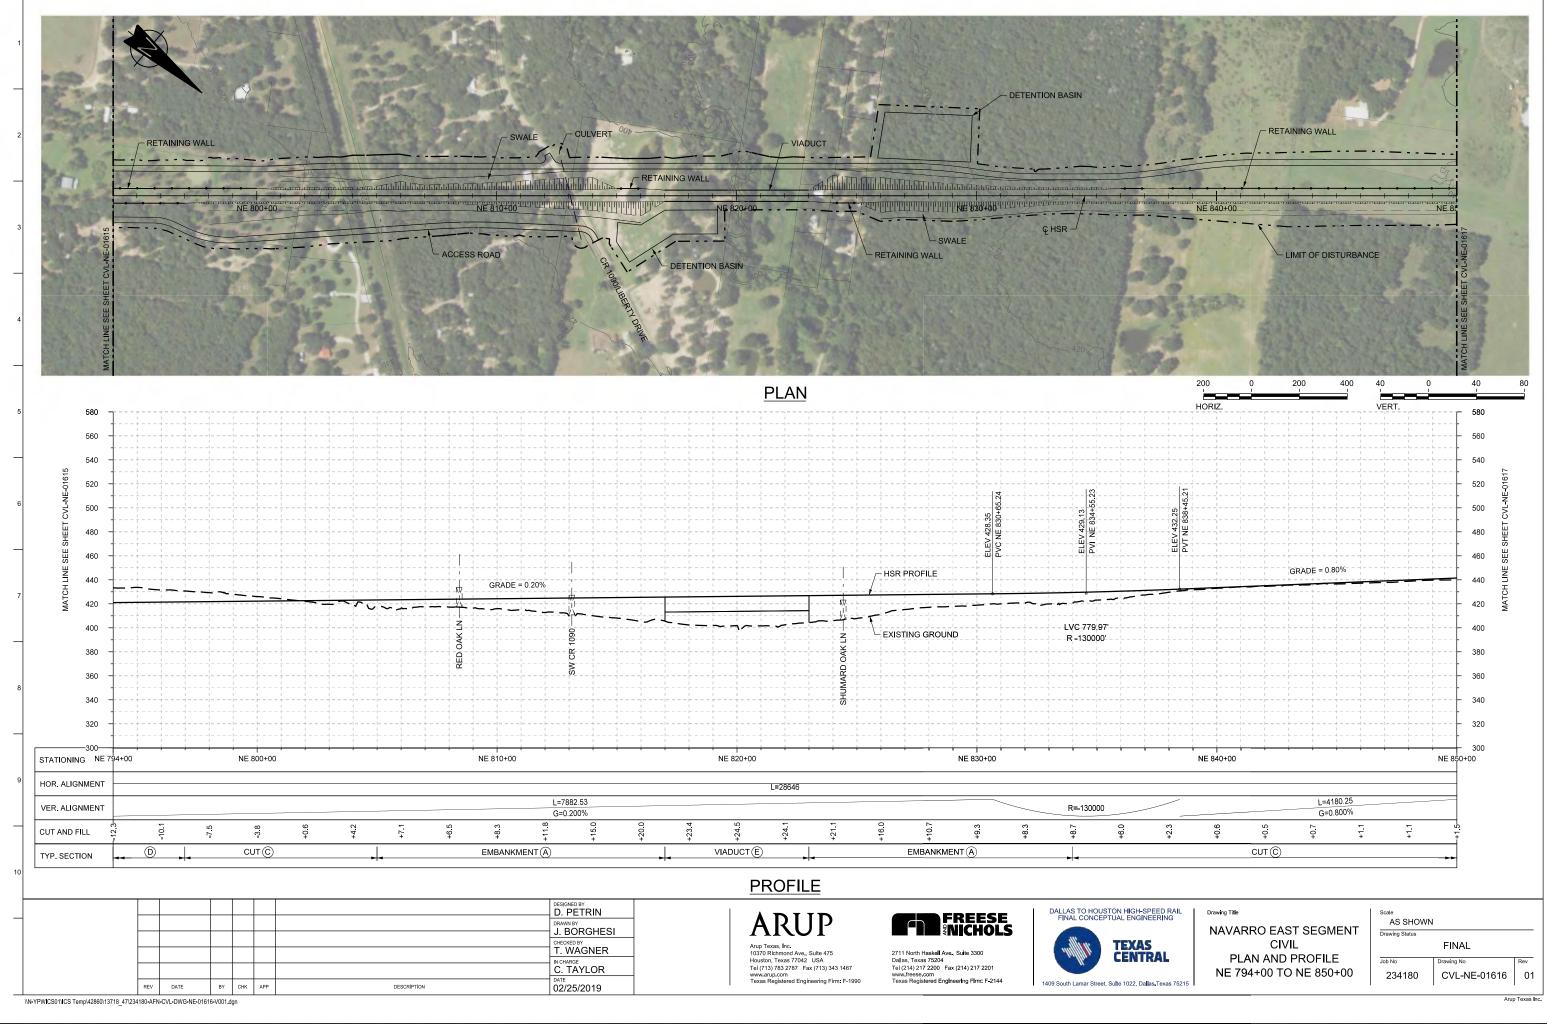

#### . . .

| AWING NO.        | DRAWING DESCRIPTIONS                                                                                                                                         | DRAWING NO. DRAWING DESCRIPTIONS                                                                                                                                                             |
|------------------|--------------------------------------------------------------------------------------------------------------------------------------------------------------|----------------------------------------------------------------------------------------------------------------------------------------------------------------------------------------------|
|                  | 2A-2 WEST OF TEAGUE SEGMENT                                                                                                                                  | 2A-2 WEST OF TEAGUE SEGMENT                                                                                                                                                                  |
|                  | WEST OF TEAGUE SEGMENT - CIVIL - KEY MAP - SHEET 4 OF 4 - WT 3370+00 TO WT 4118+87                                                                           | CVL-WT-01314-A WEST OF TEAGUE SEGMENT - CIVIL - PLAN                                                                                                                                         |
| 'L-WT-01254      | WEST OF TEAGUE SEGMENT - CIVIL - PLAN AND PROFILE - WT 10+00 TO WT 66+00                                                                                     | CVL-WT-01315 WEST OF TEAGUE SEGMENT - CIVIL - PLAN AND PROFILE - WT 3426+00 TO WT 3482+00                                                                                                    |
| L-WT-01255       | WEST OF TEAGUE SEGMENT - CIVIL - PLAN AND PROFILE - WT 66+00 TO WT 122+00                                                                                    | CVL-WT-01315-A WEST OF TEAGUE SEGMENT - CIVIL - PLAN                                                                                                                                         |
| L-WT-01256       | WEST OF TEAGUE SEGMENT - CIVIL - PLAN AND PROFILE - WT 122+00 TO WT 178+00                                                                                   | CVL-WT-01316 WEST OF TEAGUE SEGMENT - CIVIL - PLAN AND PROFILE - WT 3482+00 TO WT 3538+00                                                                                                    |
| WT-01257         | WEST OF TEAGUE SEGMENT - CIVIL - PLAN AND PROFILE - WT 178+00 TO WT 234+00                                                                                   | CVL-WT-01317 WEST OF TEAGUE SEGMENT - CIVIL - PLAN AND PROFILE - WT 3538+00 TO WT 3594+00                                                                                                    |
| L-WT-01258       | WEST OF TEAGUE SEGMENT - CIVIL - PLAN AND PROFILE - WT 234+00 TO WT 290+00                                                                                   | CVL-WT-01318 WEST OF TEAGUE SEGMENT - CIVIL - PLAN AND PROFILE - WT 3594+00 TO WT 3650+00                                                                                                    |
| WT-01259         | WEST OF TEAGUE SEGMENT - CIVIL - PLAN AND PROFILE - WT 290+00 TO WT 346+00                                                                                   | CVL-WT-01319 WEST OF TEAGUE SEGMENT - CIVIL - PLAN AND PROFILE - WT 3650+00 TO WT 3706+00                                                                                                    |
|                  | WEST OF TEAGUE SEGMENT - CIVIL - PLAN AND PROFILE - WT 200100 TO WT 402+00                                                                                   | CVL-WT-01320 WEST OF TEAGUE SEGMENT - CIVIL - PLAN AND PROFILE - WT 3706+00 TO WT 3762+00                                                                                                    |
| -WT-01261        | WEST OF TEAGUE SEGMENT - CIVIL - PLAN AND PROFILE - WT 540100 TO WT 402100                                                                                   | CVL-WT-01321 WEST OF TEAGUE SEGMENT - CIVIL - PLAN AND PROFILE - WT 3762+00 TO WT 3762+00<br>CVL-WT-01321 WEST OF TEAGUE SEGMENT - CIVIL - PLAN AND PROFILE - WT 3762+00 TO WT 3818+00       |
|                  | WEST OF TEAGUE SEGMENT - CIVIL - PLAN                                                                                                                        | CVL-WT-01322 WEST OF TEAGUE SEGMENT - CIVIL - PLAN AND PROFILE - WT 3702+00 TO WT 3810+00<br>CVL-WT-01322 WEST OF TEAGUE SEGMENT - CIVIL - PLAN AND PROFILE - WT 3818+00 TO WT 3874+00       |
| -WT-01201 A      | WEST OF TEAGUE SEGMENT - CIVIL - PLAN<br>WEST OF TEAGUE SEGMENT - CIVIL - PLAN AND PROFILE - WT 458+00 TO WT 514+00                                          | RDY-WT-01322A WEST OF TEAGUE SEGMENT - CIVIL HIGHWAY - PLAN - FM 1566                                                                                                                        |
|                  | WEST OF TEAGUE SEGMENT - CIVIL - PLAN AND PROFILE - WT 436+00 TO WT 514+00                                                                                   | CVL-WT-01322 WEST OF TEAGUE SEGMENT - CIVIL - PLAN AND PROFILE - WT 3874+00 TO WT 3930+00                                                                                                    |
|                  |                                                                                                                                                              | CVL-W1-01323 WEST OF TEAGUE SEGMENT - CIVIL - PLAN AND PROFILE - W1 38/4+00 TO W1 3930+00                                                                                                    |
|                  | WEST OF TEAGUE SEGMENT - CIVIL - PLAN AND PROFILE - WT 570+00 TO WT 626+00                                                                                   | CVL-WT-01324 WEST OF TEAGUE SEGMENT - CIVIL - PLAN AND PROFILE - WT 3930+00 TO WT 3986+00                                                                                                    |
|                  | WEST OF TEAGUE SEGMENT - CIVIL - PLAN AND PROFILE - WT 626+00 TO WT 682+00                                                                                   | CVL-WT-01325 WEST OF TEAGUE SEGMENT - CIVIL - PLAN AND PROFILE - WT 3986+00 TO WT 4042+00                                                                                                    |
|                  | WEST OF TEAGUE SEGMENT - CIVIL - PLAN AND PROFILE - WT 682+00 TO WT 738+00                                                                                   | RDY-WT-01325A WEST OF TEAGUE SEGMENT - CIVIL HIGHWAY - PLAN - CR 995                                                                                                                         |
|                  | WEST OF TEAGUE SEGMENT - CIVIL - PLAN AND PROFILE - WT 738+00 TO WT 794+00                                                                                   | CVL-WT-01326 WEST OF TEAGUE SEGMENT - CIVIL - PLAN AND PROFILE - WT 4042+00 TO WT 4098+00                                                                                                    |
| VT-01267-A       | WEST OF TEAGUE SEGMENT - CIVIL - PLAN                                                                                                                        | CVL-WT-01326-A WEST OF TEAGUE SEGMENT - CIVIL - PLAN                                                                                                                                         |
| WT-01268         | WEST OF TEAGUE SEGMENT - CIVIL - PLAN AND PROFILE - WT 794+00 TO WT 850+00                                                                                   | CVL-WT-01327 WEST OF TEAGUE SEGMENT - CIVIL - PLAN AND PROFILE - WT 4098+00 TO WT 4118+8                                                                                                     |
| WT-01269         | WEST OF TEAGUE SEGMENT - CIVIL - PLAN AND PROFILE - WT 850+00 TO WT 906+00                                                                                   | 2A-3 NAVARRO WEST SEGMENT                                                                                                                                                                    |
| WT-01270         | WEST OF TEAGUE SEGMENT - CIVIL - PLAN AND PROFILE - WT 906+00 TO WT 962+00                                                                                   | CVL-NW-01500 NAVARRO WEST SEGMENT - CIVIL - KEY MAP - SHEET 1 OF 2 - NW 10+00 TO NW 1130-                                                                                                    |
| VT-01270-A       | WEST OF TEAGUE SEGMENT - CIVIL - PLAN                                                                                                                        | CVL-NW-01501 NAVARRO WEST SEGMENT - CIVIL - KEY MAP - SHEET 2 OF 2 - NW 1130+00 TO NW 163                                                                                                    |
|                  | WEST OF TEAGUE SEGMENT - CIVIL - PLAN AND PROFILE - WT 962+00 TO WT 1018+00                                                                                  | CVL-NW-01502 NAVARRO WEST SEGMENT - CIVIL - PLAN AND PROFILE - NW 10+00 TO NW 66+00                                                                                                          |
|                  | WEST OF TEAGUE SEGMENT - CIVIL - PLAN                                                                                                                        | CVL-NW-01503 NAVARRO WEST SEGMENT - CIVIL - PLAN AND PROFILE - NW 16+00 TO NW 00+00<br>CVL-NW-01503 NAVARRO WEST SEGMENT - CIVIL - PLAN AND PROFILE - NW 66+00 TO NW 122+00                  |
|                  | WEST OF TEAGUE SEGMENT - CIVIL - PLAN<br>WEST OF TEAGUE SEGMENT - CIVIL - PLAN AND PROFILE - WT 1018+00 TO WT 1074+00                                        | CVL-NW-01503-A NAVARRO WEST SEGMENT - CIVIL - PLAN AND PROFILE - NW 86+00 TO NW 122+00                                                                                                       |
|                  | WEST OF TEAGUE SEGMENT - CIVIL - PLAN AND PROFILE - WT 1018+00 TO WT 1074+00<br>WEST OF TEAGUE SEGMENT - CIVIL - PLAN AND PROFILE - WT 1074+00 TO WT 1130+00 | CVL-NW-01505-AINAVARRO WEST SEGMENT - CIVIL - PLAN<br>CVL-NW-01504 NAVARRO WEST SEGMENT - CIVIL - PLAN AND PROFILE - NW 122+00 TO NW 178+00                                                  |
| WT 01274         | WEST OF LEAGUE SEGIVIENT - CIVIL - PLAN AND PROFILE - WT 10/4+00 TO WT 1130+00                                                                               |                                                                                                                                                                                              |
| VVI-U1274        | WEST OF TEAGUE SEGMENT - CIVIL - PLAN AND PROFILE - WT 1130+00 TO WT 1186+00                                                                                 | CVL-NW-01505 NAVARRO WEST SEGMENT - CIVIL - PLAN AND PROFILE - NW 178+00 TO NW 234+00                                                                                                        |
| WI-01275         | WEST OF TEAGUE SEGMENT - CIVIL - PLAN AND PROFILE - WT 1186+00 TO WT 1242+00                                                                                 | CVL-NW-01506 NAVARRO WEST SEGMENT - CIVIL - PLAN AND PROFILE - NW 234+00 TO NW 290+00                                                                                                        |
| WT-01276         | WEST OF TEAGUE SEGMENT - CIVIL - PLAN AND PROFILE - WT 1242+00 TO WT 1298+00                                                                                 | CVL-NW-01507 NAVARRO WEST SEGMENT - CIVIL - PLAN AND PROFILE - NW 290+00 TO NW 346+00                                                                                                        |
| WT-01277         | WEST OF TEAGUE SEGMENT - CIVIL - PLAN AND PROFILE - WT 1298+00 TO WT 1354+00                                                                                 | CVL-NW-01507-ANAVARRO WEST SEGMENT - CIVIL - PLAN                                                                                                                                            |
| WT-01278         | WEST OF TEAGUE SEGMENT - CIVIL - PLAN AND PROFILE - WT 1354+00 TO WT 1410+00                                                                                 | CVL-NW-01508 NAVARRO WEST SEGMENT - CIVIL - PLAN AND PROFILE - NW 346+00 TO NW 402+00                                                                                                        |
| WT-01279         | WEST OF TEAGUE SEGMENT - CIVIL - PLAN AND PROFILE - WT 1410+00 TO WT 1466+00                                                                                 | CVL-NW-01509 NAVARRO WEST SEGMENT - CIVIL - PLAN AND PROFILE - NW 402+00 TO NW 458+00                                                                                                        |
| WT-01280         | WEST OF TEAGUE SEGMENT - CIVIL - PLAN AND PROFILE - WT 1466+00 TO WT 1522+00                                                                                 | RDY-NW-01509A NAVARRO WEST SEGMENT - CIVIL HIGHWAY - PLAN - CR 0040                                                                                                                          |
| WT-01281         | WEST OF TEAGUE SEGMENT - CIVIL - PLAN AND PROFILE - WT 1522+00 TO WT 1578+00                                                                                 | CVL-NW-01510 NAVARRO WEST SEGMENT - CIVIL - PLAN AND PROFILE - NW 458+00 TO NW 514+00                                                                                                        |
| WT-01282         | WEST OF TEAGUE SEGMENT - CIVIL - PLAN AND PROFILE - WT 1522-00 TO WT 1534+00                                                                                 | CVL-NW-01511 NAVARRO WEST SEGMENT - CIVIL - PLAN AND PROFILE - NW 5314+00 TO NW 570+00                                                                                                       |
| WT-01283         | WEST OF TEAGUE SEGMENT - CIVIL - PLAN AND PROFILE - WT 1034+00 TO WT 109+00                                                                                  | CVL-NW-01511-A NAVARRO WEST SEGMENT - CIVIL - PLAN                                                                                                                                           |
| WT-01283         | WEST OF TEAGUE SEGMENT - CIVIL - PLAN AND PROFILE - WT 1054+00 TO WT 1050+00<br>WEST OF TEAGUE SEGMENT - CIVIL - PLAN AND PROFILE - WT 1690+00 TO WT 1746+00 | CVL-NW-01512 NAVARRO WEST SEGMENT - CIVIL - PLAN AND PROFILE - NW 570+00 TO NW 626+00                                                                                                        |
| VT 01204         | WEST OF TEAGUE SEGMENT - CIVIL - PLAN AND PROFILE - WT 1690+00 TO WT 1746+00                                                                                 |                                                                                                                                                                                              |
| VI-01264-A       | WEST OF TEAGUE SEGMENT - CIVIL - PLAN                                                                                                                        | RDY-NW-01512A NAVARRO WEST SEGMENT - CIVIL HIGHWAY - PLAN - FM 709                                                                                                                           |
| W1-01285         | WEST OF TEAGUE SEGMENT - CIVIL - PLAN AND PROFILE - WT 1746+00 TO WT 1802+00                                                                                 | CVL-NW-01513 NAVARRO WEST SEGMENT - CIVIL - PLAN AND PROFILE - NW 626+00 TO NW 682+00                                                                                                        |
| W1-01286         | WEST OF TEAGUE SEGMENT - CIVIL - PLAN AND PROFILE - WT 1802+00 TO WT 1858+00                                                                                 | CVL-NW-01514 NAVARRO WEST SEGMENT - CIVIL - PLAN AND PROFILE - NW 682+00 TO NW 738+00                                                                                                        |
| WI-01287         | WEST OF TEAGUE SEGMENT - CIVIL - PLAN AND PROFILE - WT 1858+00 TO WT 1914+00                                                                                 | CVL-NW-01515 NAVARRO WEST SEGMENT - CIVIL - PLAN AND PROFILE - NW 738+00 TO NW 794+00                                                                                                        |
| WT-01288         | WEST OF TEAGUE SEGMENT - CIVIL - PLAN AND PROFILE - WT 1914+00 TO WT 1970+00                                                                                 | CVL-NW-01516 NAVARRO WEST SEGMENT - CIVIL - PLAN AND PROFILE - NW 794+00 TO NW 850+00                                                                                                        |
| WT-01289         | WEST OF TEAGUE SEGMENT - CIVIL - PLAN AND PROFILE - WT 1970+00 TO WT 2026+00                                                                                 | CVL-NW-01517 NAVARRO WEST SEGMENT - CIVIL - PLAN AND PROFILE - NW 850+00 TO NW 906+00                                                                                                        |
| WT-01290         | WEST OF TEAGUE SEGMENT - CIVIL - PLAN AND PROFILE - WT 2026+00 TO WT 2082+00                                                                                 | CVL-NW-01517-A NAVARRO WEST SEGMENT - CIVIL - PLAN                                                                                                                                           |
| WT-01291         | WEST OF TEAGUE SEGMENT - CIVIL - PLAN AND PROFILE - WT 2082+00 TO WT 2138+00                                                                                 | CVL-NW-01518 NAVARRO WEST SEGMENT - CIVIL - PLAN AND PROFILE - NW 906+00 TO NW 962+00                                                                                                        |
| WT-01292         | WEST OF TEAGUE SEGMENT - CIVIL - PLAN AND PROFILE - WT 2138+00 TO WT 2194+00                                                                                 | CVL-NW-01519 NAVARRO WEST SEGMENT - CIVIL - PLAN AND PROFILE - NW 962+00 TO NW 1018+00                                                                                                       |
| WT-01293         | WEST OF TEAGUE SEGMENT - CIVIL - PLAN AND PROFILE - WT 2194+00 TO WT 2250+00                                                                                 | CVL-NW-01520 NAVARRO WEST SEGMENT - CIVIL - PLAN AND PROFILE - NW 1018+00 TO NW 1074+00                                                                                                      |
|                  | WEST OF TEAGUE SEGMENT - CIVIL - PLAN AND PROFILE - WT 2250+00 TO WT 2250+00                                                                                 | CVL-NW-01521 NAVARRO WEST SEGMENT - CIVIL - PLAN AND PROFILE - NW 1016100 TO NW 1004100                                                                                                      |
|                  | WEST OF TEAGUE SEGMENT - CIVIL HIGHWAY - PLAN - FM 1512                                                                                                      | CVL-NW-01521 NAVARKO WEST SEGMENT - CIVIL - PLAN AND PROFILE - NW 1074+00 TO NW 1130+00<br>CVL-NW-01522 NAVARRO WEST SEGMENT - CIVIL - PLAN AND PROFILE - NW 1130+00 TO NW 1186+00           |
|                  | WEST OF TEAGUE SEGMENT - CIVIL HIGHWAT - PLAN - PM 1512<br>WEST OF TEAGUE SEGMENT - CIVIL - PLAN AND PROFILE - WT 2306+00 TO WT 2362+00                      | CVL-NW-01322 NAVARRO WEST SEGMENT - CIVIL - PLAN AND PROFILE - NW 1130+00 TO NW 1180+00<br>CVL-NW-01523 NAVARRO WEST SEGMENT - CIVIL - PLAN AND PROFILE - NW 1186+00 TO NW 1242+00           |
| T 01205 A        | WEST OF TEAGUE SEGMENT - CIVIL - PLAN AND PROFILE - WT 2306+00 TO WT 2362+00<br>WEST OF TEAGUE SEGMENT - CIVIL - PLAN                                        | CVL IVV 01322 A NAVADDO WEST SEGVIENT - CIVIL - PLAN AND PROFILE - NW 1186+00 TO NW 1242+00                                                                                                  |
| MT 01200         | WEST OF TEACUE SEGMENT - CIVIL - PLAN AND DDOFUE - METOCOLO DO TO METOCICO - CO                                                                              | CVL-NW-01523-A NAVARRO WEST SEGMENT - CIVIL - PLAN                                                                                                                                           |
| WT 01207         | WEST OF TEAGUE SEGMENT - CIVIL - PLAN AND PROFILE - WT 2362+00 TO WT 2418+00                                                                                 | CVL-NW-01524 NAVARRO WEST SEGMENT - CIVIL - PLAN AND PROFILE - NW 1242+00 TO NW 1298+00                                                                                                      |
| <u>vv1-01297</u> | WEST OF TEAGUE SEGMENT - CIVIL - PLAN AND PROFILE - WT 2418+00 TO WT 2474+00                                                                                 | CVL-NW-01525 NAVARRO WEST SEGMENT - CIVIL - PLAN AND PROFILE - NW 1298+00 TO NW 1354+00                                                                                                      |
|                  | WEST OF TEAGUE SEGMENT - CIVIL - PLAN                                                                                                                        | CVL-NW-01526 NAVARRO WEST SEGMENT - CIVIL - PLAN AND PROFILE - NW 1354+00 TO NW 1410+00                                                                                                      |
| WT-01298         | WEST OF TEAGUE SEGMENT - CIVIL - PLAN AND PROFILE - WT 2474+00 TO WT 2530+00                                                                                 | CVL-NW-01527 NAVARRO WEST SEGMENT - CIVIL - PLAN AND PROFILE - NW 1410+00 TO NW 1466+00                                                                                                      |
| NT-01299         | WEST OF TEAGUE SEGMENT - CIVIL - PLAN AND PROFILE - WT 2530+00 TO WT 2586+00                                                                                 | RDY-NW-01527A NAVARRO WEST SEGMENT - CIVIL HIGHWAY - PLAN - CR 1300                                                                                                                          |
| <i>N</i> T-01300 | WEST OF TEAGUE SEGMENT - CIVIL - PLAN AND PROFILE - WT 2586+00 TO WT 2642+00                                                                                 | CVL-NW-01528 NAVARRO WEST SEGMENT - CIVIL - PLAN AND PROFILE - NW 1466+00 TO NW 1522+00                                                                                                      |
| NT-01301         | WEST OF TEAGUE SEGMENT - CIVIL - PLAN AND PROFILE - WT 2642+00 TO WT 2698+00                                                                                 | CVL-NW-01529 NAVARRO WEST SEGMENT - CIVIL - PLAN AND PROFILE - NW 1522+00 TO NW 1578+00                                                                                                      |
| NT-01302         | WEST OF TEAGUE SEGMENT - CIVIL - PLAN AND PROFILE - WT 2698+00 TO WT 2754+00                                                                                 | CVL-NW-01530 NAVARRO WEST SEGMENT - CIVIL - PLAN AND PROFILE - NW 1522-00 TO NW 1534-00                                                                                                      |
|                  | WEST OF TEAGUE SEGMENT - CIVIL - PLAN                                                                                                                        | CVL-NW-01531 NAVARRO WEST SEGMENT - CIVIL - PLAN AND PROFILE - NW 1575100 TO NW 1634+100<br>CVL-NW-01531 NAVARRO WEST SEGMENT - CIVIL - PLAN AND PROFILE - NW 1634+00 TO NW 1638+12          |
|                  | WEST OF TEAGUE SEGMENT - CIVIL - PLAN<br>WEST OF TEAGUE SEGMENT - CIVIL - PLAN AND PROFILE - WT 2754+00 TO WT 2810+00                                        | 2A-4 ELLIS WEST SEGMENT                                                                                                                                                                      |
| WT-01304         | WEST OF TEAGUE SEGMENT - CIVIL - PLAN AND PROFILE - WT 2734+00 TO WT 2810+00<br>WEST OF TEAGUE SEGMENT - CIVIL - PLAN AND PROFILE - WT 2810+00 TO WT 2866+00 | CVL-EW-01700 ELLIS WEST SEGMENT - CIVIL - KEY MAP - SHEET 1 OF 2 - EW 10+00 TO EW 1130+00                                                                                                    |
| WT-01205         | WEST OF TEAGUE SEGMENT - CIVIL - PLAN AND PROFILE - WT 2810+00 TO WT 2800+00<br>WEST OF TEAGUE SEGMENT - CIVIL - PLAN AND PROFILE - WT 2866+00 TO WT 2922+00 | CVL-EW-01700   ELLIS WEST SEGMENT - CIVIL - KEY MAP - SHEET 1 OF 2 - EW 10+00 TO EW 1130+00<br>CVL-EW-01701   ELLIS WEST SEGMENT - CIVIL - KEY MAP - SHEET 2 OF 2 - EW 1130+00 TO EW 1246+26 |
| NT_01202         | WEST OF TEACHE SECMENT - CIVIL - PLAN AND PROFILE - WT 2000+00 TO WT 2022+00                                                                                 |                                                                                                                                                                                              |
| 01207            | WEST OF TEAGUE SEGMENT - CIVIL - PLAN AND PROFILE - WT 2922+00 TO WT 2978+00                                                                                 | CVL-EW-01702 ELLIS WEST SEGMENT - CIVIL - PLAN AND PROFILE - EW 10+00 TO EW 66+00                                                                                                            |
| VVI-U13U/        | WEST OF TEAGUE SEGMENT - CIVIL - PLAN AND PROFILE - WT 2978+00 TO WT 3034+00                                                                                 | RDY-EW-01702A ELLIS WEST SEGMENT - CIVIL HIGHWAY - PLAN - FM 984                                                                                                                             |
| vv1-01308        | WEST OF TEAGUE SEGMENT - CIVIL - PLAN AND PROFILE - WT 3034+00 TO WT 3090+00                                                                                 | CVL-EW-01703 ELLIS WEST SEGMENT - CIVIL - PLAN AND PROFILE - EW 66+00 TO EW 122+00                                                                                                           |
| WT-01309         | WEST OF TEAGUE SEGMENT - CIVIL - PLAN AND PROFILE - WT 3090+00 TO WT 3146+00                                                                                 | CVL-EW-01704 ELLIS WEST SEGMENT - CIVIL - PLAN AND PROFILE - EW 122+00 TO EW 178+00                                                                                                          |
| WT-01310         | WEST OF TEAGUE SEGMENT - CIVIL - PLAN AND PROFILE - WT 3146+00 TO WT 3202+00                                                                                 | CVL-EW-01705 ELLIS WEST SEGMENT - CIVIL - PLAN AND PROFILE - EW 178+00 TO EW 234+00                                                                                                          |
| WT-01311         | WEST OF TEAGUE SEGMENT - CIVIL - PLAN AND PROFILE - WT 3202+00 TO WT 3258+00                                                                                 | CVL-EW-01706 ELLIS WEST SEGMENT - CIVIL - PLAN AND PROFILE - EW 234+00 TO EW 290+00                                                                                                          |
| WT-01312         | WEST OF TEAGUE SEGMENT - CIVIL - PLAN AND PROFILE - WT 3258+00 TO WT 3314+00                                                                                 | RDY-EW-01706A ELLIS WEST SEGMENT - CIVIL HIGHWAY - PLAN - BACAK ROAD                                                                                                                         |
|                  | WEST OF TEAGUE SEGMENT - CIVIL - PLAN AND PROFILE - WT 3314+00 TO WT 3370+00                                                                                 | CVL-EW-01707 ELLIS WEST SEGMENT - CIVIL - PLAN AND PROFILE - EW 290+00 TO EW 346+00                                                                                                          |
|                  |                                                                                                                                                              |                                                                                                                                                                                              |
|                  | WEST OF TEAGUE SEGMENT - CIVIL - PLAN AND PROFILE - WT 3370+00 TO WT 3426+00                                                                                 | CVL-EW-01708 ELLIS WEST SEGMENT - CIVIL - PLAN AND PROFILE - EW 346+00 TO EW 402+00                                                                                                          |