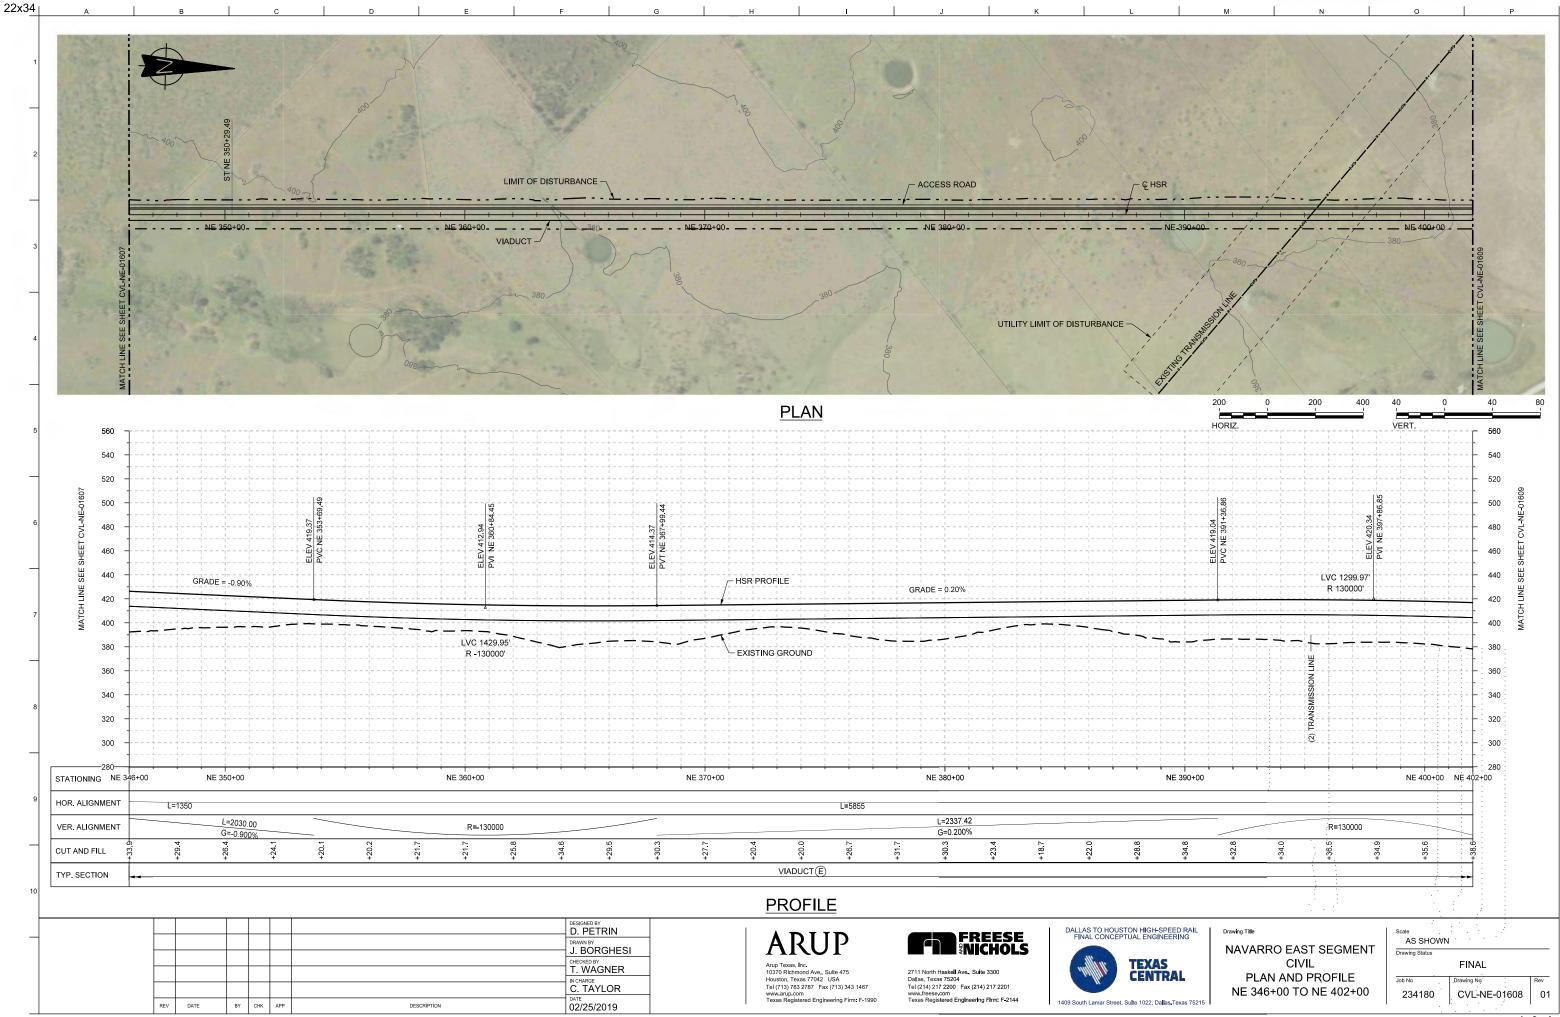

#### . . .

| AWING NO.        | DRAWING DESCRIPTIONS                                                                                                                                         | DRAWING NO. DRAWING DESCRIPTIONS                                                                                                                                                             |
|------------------|--------------------------------------------------------------------------------------------------------------------------------------------------------------|----------------------------------------------------------------------------------------------------------------------------------------------------------------------------------------------|
|                  | 2A-2 WEST OF TEAGUE SEGMENT                                                                                                                                  | 2A-2 WEST OF TEAGUE SEGMENT                                                                                                                                                                  |
|                  | WEST OF TEAGUE SEGMENT - CIVIL - KEY MAP - SHEET 4 OF 4 - WT 3370+00 TO WT 4118+87                                                                           | CVL-WT-01314-A WEST OF TEAGUE SEGMENT - CIVIL - PLAN                                                                                                                                         |
| 'L-WT-01254      | WEST OF TEAGUE SEGMENT - CIVIL - PLAN AND PROFILE - WT 10+00 TO WT 66+00                                                                                     | CVL-WT-01315 WEST OF TEAGUE SEGMENT - CIVIL - PLAN AND PROFILE - WT 3426+00 TO WT 3482+00                                                                                                    |
| L-WT-01255       | WEST OF TEAGUE SEGMENT - CIVIL - PLAN AND PROFILE - WT 66+00 TO WT 122+00                                                                                    | CVL-WT-01315-A WEST OF TEAGUE SEGMENT - CIVIL - PLAN                                                                                                                                         |
| L-WT-01256       | WEST OF TEAGUE SEGMENT - CIVIL - PLAN AND PROFILE - WT 122+00 TO WT 178+00                                                                                   | CVL-WT-01316 WEST OF TEAGUE SEGMENT - CIVIL - PLAN AND PROFILE - WT 3482+00 TO WT 3538+00                                                                                                    |
| WT-01257         | WEST OF TEAGUE SEGMENT - CIVIL - PLAN AND PROFILE - WT 178+00 TO WT 234+00                                                                                   | CVL-WT-01317 WEST OF TEAGUE SEGMENT - CIVIL - PLAN AND PROFILE - WT 3538+00 TO WT 3594+00                                                                                                    |
| L-WT-01258       | WEST OF TEAGUE SEGMENT - CIVIL - PLAN AND PROFILE - WT 234+00 TO WT 290+00                                                                                   | CVL-WT-01318 WEST OF TEAGUE SEGMENT - CIVIL - PLAN AND PROFILE - WT 3594+00 TO WT 3650+00                                                                                                    |
| WT-01259         | WEST OF TEAGUE SEGMENT - CIVIL - PLAN AND PROFILE - WT 290+00 TO WT 346+00                                                                                   | CVL-WT-01319 WEST OF TEAGUE SEGMENT - CIVIL - PLAN AND PROFILE - WT 3650+00 TO WT 3706+00                                                                                                    |
|                  | WEST OF TEAGUE SEGMENT - CIVIL - PLAN AND PROFILE - WT 200100 TO WT 402+00                                                                                   | CVL-WT-01320 WEST OF TEAGUE SEGMENT - CIVIL - PLAN AND PROFILE - WT 3706+00 TO WT 3762+00                                                                                                    |
| -WT-01261        | WEST OF TEAGUE SEGMENT - CIVIL - PLAN AND PROFILE - WT 540100 TO WT 402100                                                                                   | CVL-WT-01321 WEST OF TEAGUE SEGMENT - CIVIL - PLAN AND PROFILE - WT 3762+00 TO WT 3762+00<br>CVL-WT-01321 WEST OF TEAGUE SEGMENT - CIVIL - PLAN AND PROFILE - WT 3762+00 TO WT 3818+00       |
|                  | WEST OF TEAGUE SEGMENT - CIVIL - PLAN                                                                                                                        | CVL-WT-01322 WEST OF TEAGUE SEGMENT - CIVIL - PLAN AND PROFILE - WT 3702+00 TO WT 3810+00<br>CVL-WT-01322 WEST OF TEAGUE SEGMENT - CIVIL - PLAN AND PROFILE - WT 3818+00 TO WT 3874+00       |
| -WT-01201 A      | WEST OF TEAGUE SEGMENT - CIVIL - PLAN<br>WEST OF TEAGUE SEGMENT - CIVIL - PLAN AND PROFILE - WT 458+00 TO WT 514+00                                          | RDY-WT-01322A WEST OF TEAGUE SEGMENT - CIVIL HIGHWAY - PLAN - FM 1566                                                                                                                        |
|                  | WEST OF TEAGUE SEGMENT - CIVIL - PLAN AND PROFILE - WT 436+00 TO WT 514+00                                                                                   | CVL-WT-01322 WEST OF TEAGUE SEGMENT - CIVIL - PLAN AND PROFILE - WT 3874+00 TO WT 3930+00                                                                                                    |
|                  |                                                                                                                                                              | CVL-W1-01323 WEST OF TEAGUE SEGMENT - CIVIL - PLAN AND PROFILE - W1 38/4+00 TO W1 3930+00                                                                                                    |
|                  | WEST OF TEAGUE SEGMENT - CIVIL - PLAN AND PROFILE - WT 570+00 TO WT 626+00                                                                                   | CVL-WT-01324 WEST OF TEAGUE SEGMENT - CIVIL - PLAN AND PROFILE - WT 3930+00 TO WT 3986+00                                                                                                    |
|                  | WEST OF TEAGUE SEGMENT - CIVIL - PLAN AND PROFILE - WT 626+00 TO WT 682+00                                                                                   | CVL-WT-01325 WEST OF TEAGUE SEGMENT - CIVIL - PLAN AND PROFILE - WT 3986+00 TO WT 4042+00                                                                                                    |
|                  | WEST OF TEAGUE SEGMENT - CIVIL - PLAN AND PROFILE - WT 682+00 TO WT 738+00                                                                                   | RDY-WT-01325A WEST OF TEAGUE SEGMENT - CIVIL HIGHWAY - PLAN - CR 995                                                                                                                         |
|                  | WEST OF TEAGUE SEGMENT - CIVIL - PLAN AND PROFILE - WT 738+00 TO WT 794+00                                                                                   | CVL-WT-01326 WEST OF TEAGUE SEGMENT - CIVIL - PLAN AND PROFILE - WT 4042+00 TO WT 4098+00                                                                                                    |
| VT-01267-A       | WEST OF TEAGUE SEGMENT - CIVIL - PLAN                                                                                                                        | CVL-WT-01326-A WEST OF TEAGUE SEGMENT - CIVIL - PLAN                                                                                                                                         |
| WT-01268         | WEST OF TEAGUE SEGMENT - CIVIL - PLAN AND PROFILE - WT 794+00 TO WT 850+00                                                                                   | CVL-WT-01327 WEST OF TEAGUE SEGMENT - CIVIL - PLAN AND PROFILE - WT 4098+00 TO WT 4118+8                                                                                                     |
| WT-01269         | WEST OF TEAGUE SEGMENT - CIVIL - PLAN AND PROFILE - WT 850+00 TO WT 906+00                                                                                   | 2A-3 NAVARRO WEST SEGMENT                                                                                                                                                                    |
| WT-01270         | WEST OF TEAGUE SEGMENT - CIVIL - PLAN AND PROFILE - WT 906+00 TO WT 962+00                                                                                   | CVL-NW-01500 NAVARRO WEST SEGMENT - CIVIL - KEY MAP - SHEET 1 OF 2 - NW 10+00 TO NW 1130-                                                                                                    |
| VT-01270-A       | WEST OF TEAGUE SEGMENT - CIVIL - PLAN                                                                                                                        | CVL-NW-01501 NAVARRO WEST SEGMENT - CIVIL - KEY MAP - SHEET 2 OF 2 - NW 1130+00 TO NW 163                                                                                                    |
|                  | WEST OF TEAGUE SEGMENT - CIVIL - PLAN AND PROFILE - WT 962+00 TO WT 1018+00                                                                                  | CVL-NW-01502 NAVARRO WEST SEGMENT - CIVIL - PLAN AND PROFILE - NW 10+00 TO NW 66+00                                                                                                          |
|                  | WEST OF TEAGUE SEGMENT - CIVIL - PLAN                                                                                                                        | CVL-NW-01503 NAVARRO WEST SEGMENT - CIVIL - PLAN AND PROFILE - NW 16+00 TO NW 00+00<br>CVL-NW-01503 NAVARRO WEST SEGMENT - CIVIL - PLAN AND PROFILE - NW 66+00 TO NW 122+00                  |
|                  | WEST OF TEAGUE SEGMENT - CIVIL - PLAN<br>WEST OF TEAGUE SEGMENT - CIVIL - PLAN AND PROFILE - WT 1018+00 TO WT 1074+00                                        | CVL-NW-01503-A NAVARRO WEST SEGMENT - CIVIL - PLAN AND PROFILE - NW 86+00 TO NW 122+00                                                                                                       |
|                  | WEST OF TEAGUE SEGMENT - CIVIL - PLAN AND PROFILE - WT 1018+00 TO WT 1074+00<br>WEST OF TEAGUE SEGMENT - CIVIL - PLAN AND PROFILE - WT 1074+00 TO WT 1130+00 | CVL-NW-01505-AINAVARRO WEST SEGMENT - CIVIL - PLAN<br>CVL-NW-01504 NAVARRO WEST SEGMENT - CIVIL - PLAN AND PROFILE - NW 122+00 TO NW 178+00                                                  |
| WT 01274         | WEST OF LEAGUE SEGIVIENT - CIVIL - PLAN AND PROFILE - WT 10/4+00 TO WT 1130+00                                                                               |                                                                                                                                                                                              |
| VVI-U1274        | WEST OF TEAGUE SEGMENT - CIVIL - PLAN AND PROFILE - WT 1130+00 TO WT 1186+00                                                                                 | CVL-NW-01505 NAVARRO WEST SEGMENT - CIVIL - PLAN AND PROFILE - NW 178+00 TO NW 234+00                                                                                                        |
| WI-01275         | WEST OF TEAGUE SEGMENT - CIVIL - PLAN AND PROFILE - WT 1186+00 TO WT 1242+00                                                                                 | CVL-NW-01506 NAVARRO WEST SEGMENT - CIVIL - PLAN AND PROFILE - NW 234+00 TO NW 290+00                                                                                                        |
| WT-01276         | WEST OF TEAGUE SEGMENT - CIVIL - PLAN AND PROFILE - WT 1242+00 TO WT 1298+00                                                                                 | CVL-NW-01507 NAVARRO WEST SEGMENT - CIVIL - PLAN AND PROFILE - NW 290+00 TO NW 346+00                                                                                                        |
| WT-01277         | WEST OF TEAGUE SEGMENT - CIVIL - PLAN AND PROFILE - WT 1298+00 TO WT 1354+00                                                                                 | CVL-NW-01507-ANAVARRO WEST SEGMENT - CIVIL - PLAN                                                                                                                                            |
| WT-01278         | WEST OF TEAGUE SEGMENT - CIVIL - PLAN AND PROFILE - WT 1354+00 TO WT 1410+00                                                                                 | CVL-NW-01508 NAVARRO WEST SEGMENT - CIVIL - PLAN AND PROFILE - NW 346+00 TO NW 402+00                                                                                                        |
| WT-01279         | WEST OF TEAGUE SEGMENT - CIVIL - PLAN AND PROFILE - WT 1410+00 TO WT 1466+00                                                                                 | CVL-NW-01509 NAVARRO WEST SEGMENT - CIVIL - PLAN AND PROFILE - NW 402+00 TO NW 458+00                                                                                                        |
| WT-01280         | WEST OF TEAGUE SEGMENT - CIVIL - PLAN AND PROFILE - WT 1466+00 TO WT 1522+00                                                                                 | RDY-NW-01509A NAVARRO WEST SEGMENT - CIVIL HIGHWAY - PLAN - CR 0040                                                                                                                          |
| WT-01281         | WEST OF TEAGUE SEGMENT - CIVIL - PLAN AND PROFILE - WT 1522+00 TO WT 1578+00                                                                                 | CVL-NW-01510 NAVARRO WEST SEGMENT - CIVIL - PLAN AND PROFILE - NW 458+00 TO NW 514+00                                                                                                        |
| WT-01282         | WEST OF TEAGUE SEGMENT - CIVIL - PLAN AND PROFILE - WT 1522-00 TO WT 1534+00                                                                                 | CVL-NW-01511 NAVARRO WEST SEGMENT - CIVIL - PLAN AND PROFILE - NW 5314+00 TO NW 570+00                                                                                                       |
| WT-01283         | WEST OF TEAGUE SEGMENT - CIVIL - PLAN AND PROFILE - WT 1034+00 TO WT 109+00                                                                                  | CVL-NW-01511-A NAVARRO WEST SEGMENT - CIVIL - PLAN                                                                                                                                           |
| WT-01283         | WEST OF TEAGUE SEGMENT - CIVIL - PLAN AND PROFILE - WT 1054+00 TO WT 1050+00<br>WEST OF TEAGUE SEGMENT - CIVIL - PLAN AND PROFILE - WT 1690+00 TO WT 1746+00 | CVL-NW-01512 NAVARRO WEST SEGMENT - CIVIL - PLAN AND PROFILE - NW 570+00 TO NW 626+00                                                                                                        |
| VT 01204         | WEST OF TEAGUE SEGMENT - CIVIL - PLAN AND PROFILE - WT 1690+00 TO WT 1746+00                                                                                 |                                                                                                                                                                                              |
| VI-01264-A       | WEST OF TEAGUE SEGMENT - CIVIL - PLAN                                                                                                                        | RDY-NW-01512A NAVARRO WEST SEGMENT - CIVIL HIGHWAY - PLAN - FM 709                                                                                                                           |
| W1-01285         | WEST OF TEAGUE SEGMENT - CIVIL - PLAN AND PROFILE - WT 1746+00 TO WT 1802+00                                                                                 | CVL-NW-01513 NAVARRO WEST SEGMENT - CIVIL - PLAN AND PROFILE - NW 626+00 TO NW 682+00                                                                                                        |
| W1-01286         | WEST OF TEAGUE SEGMENT - CIVIL - PLAN AND PROFILE - WT 1802+00 TO WT 1858+00                                                                                 | CVL-NW-01514 NAVARRO WEST SEGMENT - CIVIL - PLAN AND PROFILE - NW 682+00 TO NW 738+00                                                                                                        |
| WI-01287         | WEST OF TEAGUE SEGMENT - CIVIL - PLAN AND PROFILE - WT 1858+00 TO WT 1914+00                                                                                 | CVL-NW-01515 NAVARRO WEST SEGMENT - CIVIL - PLAN AND PROFILE - NW 738+00 TO NW 794+00                                                                                                        |
| WT-01288         | WEST OF TEAGUE SEGMENT - CIVIL - PLAN AND PROFILE - WT 1914+00 TO WT 1970+00                                                                                 | CVL-NW-01516 NAVARRO WEST SEGMENT - CIVIL - PLAN AND PROFILE - NW 794+00 TO NW 850+00                                                                                                        |
| WT-01289         | WEST OF TEAGUE SEGMENT - CIVIL - PLAN AND PROFILE - WT 1970+00 TO WT 2026+00                                                                                 | CVL-NW-01517 NAVARRO WEST SEGMENT - CIVIL - PLAN AND PROFILE - NW 850+00 TO NW 906+00                                                                                                        |
| WT-01290         | WEST OF TEAGUE SEGMENT - CIVIL - PLAN AND PROFILE - WT 2026+00 TO WT 2082+00                                                                                 | CVL-NW-01517-A NAVARRO WEST SEGMENT - CIVIL - PLAN                                                                                                                                           |
| WT-01291         | WEST OF TEAGUE SEGMENT - CIVIL - PLAN AND PROFILE - WT 2082+00 TO WT 2138+00                                                                                 | CVL-NW-01518 NAVARRO WEST SEGMENT - CIVIL - PLAN AND PROFILE - NW 906+00 TO NW 962+00                                                                                                        |
| WT-01292         | WEST OF TEAGUE SEGMENT - CIVIL - PLAN AND PROFILE - WT 2138+00 TO WT 2194+00                                                                                 | CVL-NW-01519 NAVARRO WEST SEGMENT - CIVIL - PLAN AND PROFILE - NW 962+00 TO NW 1018+00                                                                                                       |
| WT-01293         | WEST OF TEAGUE SEGMENT - CIVIL - PLAN AND PROFILE - WT 2194+00 TO WT 2250+00                                                                                 | CVL-NW-01520 NAVARRO WEST SEGMENT - CIVIL - PLAN AND PROFILE - NW 1018+00 TO NW 1074+00                                                                                                      |
|                  | WEST OF TEAGUE SEGMENT - CIVIL - PLAN AND PROFILE - WT 2250+00 TO WT 2250+00                                                                                 | CVL-NW-01521 NAVARRO WEST SEGMENT - CIVIL - PLAN AND PROFILE - NW 1016100 TO NW 1004100                                                                                                      |
|                  | WEST OF TEAGUE SEGMENT - CIVIL HIGHWAY - PLAN - FM 1512                                                                                                      | CVL-NW-01521 NAVARKO WEST SEGMENT - CIVIL - PLAN AND PROFILE - NW 1074+00 TO NW 1130+00<br>CVL-NW-01522 NAVARRO WEST SEGMENT - CIVIL - PLAN AND PROFILE - NW 1130+00 TO NW 1186+00           |
|                  | WEST OF TEAGUE SEGMENT - CIVIL HIGHWAT - PLAN - PM 1512<br>WEST OF TEAGUE SEGMENT - CIVIL - PLAN AND PROFILE - WT 2306+00 TO WT 2362+00                      | CVL-NW-01322 NAVARRO WEST SEGMENT - CIVIL - PLAN AND PROFILE - NW 1130+00 TO NW 1180+00<br>CVL-NW-01523 NAVARRO WEST SEGMENT - CIVIL - PLAN AND PROFILE - NW 1186+00 TO NW 1242+00           |
| T 01205 A        | WEST OF TEAGUE SEGMENT - CIVIL - PLAN AND PROFILE - WT 2306+00 TO WT 2362+00<br>WEST OF TEAGUE SEGMENT - CIVIL - PLAN                                        | CVL IVV 01322 A NAVADDO WEST SEGVIENT - CIVIL - PLAN AND PROFILE - NW 1186+00 TO NW 1242+00                                                                                                  |
| MT 01200         | WEST OF TEACUE SEGMENT - CIVIL - PLAN AND DDOFUE - METOCOLO DO TO METOCICO - CO                                                                              | CVL-NW-01523-A NAVARRO WEST SEGMENT - CIVIL - PLAN                                                                                                                                           |
| WT 01207         | WEST OF TEAGUE SEGMENT - CIVIL - PLAN AND PROFILE - WT 2362+00 TO WT 2418+00                                                                                 | CVL-NW-01524 NAVARRO WEST SEGMENT - CIVIL - PLAN AND PROFILE - NW 1242+00 TO NW 1298+00                                                                                                      |
| <u>vv1-01297</u> | WEST OF TEAGUE SEGMENT - CIVIL - PLAN AND PROFILE - WT 2418+00 TO WT 2474+00                                                                                 | CVL-NW-01525 NAVARRO WEST SEGMENT - CIVIL - PLAN AND PROFILE - NW 1298+00 TO NW 1354+00                                                                                                      |
|                  | WEST OF TEAGUE SEGMENT - CIVIL - PLAN                                                                                                                        | CVL-NW-01526 NAVARRO WEST SEGMENT - CIVIL - PLAN AND PROFILE - NW 1354+00 TO NW 1410+00                                                                                                      |
| WT-01298         | WEST OF TEAGUE SEGMENT - CIVIL - PLAN AND PROFILE - WT 2474+00 TO WT 2530+00                                                                                 | CVL-NW-01527 NAVARRO WEST SEGMENT - CIVIL - PLAN AND PROFILE - NW 1410+00 TO NW 1466+00                                                                                                      |
| NT-01299         | WEST OF TEAGUE SEGMENT - CIVIL - PLAN AND PROFILE - WT 2530+00 TO WT 2586+00                                                                                 | RDY-NW-01527A NAVARRO WEST SEGMENT - CIVIL HIGHWAY - PLAN - CR 1300                                                                                                                          |
| <i>N</i> T-01300 | WEST OF TEAGUE SEGMENT - CIVIL - PLAN AND PROFILE - WT 2586+00 TO WT 2642+00                                                                                 | CVL-NW-01528 NAVARRO WEST SEGMENT - CIVIL - PLAN AND PROFILE - NW 1466+00 TO NW 1522+00                                                                                                      |
| NT-01301         | WEST OF TEAGUE SEGMENT - CIVIL - PLAN AND PROFILE - WT 2642+00 TO WT 2698+00                                                                                 | CVL-NW-01529 NAVARRO WEST SEGMENT - CIVIL - PLAN AND PROFILE - NW 1522+00 TO NW 1578+00                                                                                                      |
| NT-01302         | WEST OF TEAGUE SEGMENT - CIVIL - PLAN AND PROFILE - WT 2698+00 TO WT 2754+00                                                                                 | CVL-NW-01530 NAVARRO WEST SEGMENT - CIVIL - PLAN AND PROFILE - NW 1522-00 TO NW 1534-00                                                                                                      |
|                  | WEST OF TEAGUE SEGMENT - CIVIL - PLAN                                                                                                                        | CVL-NW-01531 NAVARRO WEST SEGMENT - CIVIL - PLAN AND PROFILE - NW 1575100 TO NW 1634+100<br>CVL-NW-01531 NAVARRO WEST SEGMENT - CIVIL - PLAN AND PROFILE - NW 1634+00 TO NW 1638+12          |
|                  | WEST OF TEAGUE SEGMENT - CIVIL - PLAN<br>WEST OF TEAGUE SEGMENT - CIVIL - PLAN AND PROFILE - WT 2754+00 TO WT 2810+00                                        | 2A-4 ELLIS WEST SEGMENT                                                                                                                                                                      |
| WT-01304         | WEST OF TEAGUE SEGMENT - CIVIL - PLAN AND PROFILE - WT 2734+00 TO WT 2810+00<br>WEST OF TEAGUE SEGMENT - CIVIL - PLAN AND PROFILE - WT 2810+00 TO WT 2866+00 | CVL-EW-01700 ELLIS WEST SEGMENT - CIVIL - KEY MAP - SHEET 1 OF 2 - EW 10+00 TO EW 1130+00                                                                                                    |
| WT-01205         | WEST OF TEAGUE SEGMENT - CIVIL - PLAN AND PROFILE - WT 2810+00 TO WT 2800+00<br>WEST OF TEAGUE SEGMENT - CIVIL - PLAN AND PROFILE - WT 2866+00 TO WT 2922+00 | CVL-EW-01700   ELLIS WEST SEGMENT - CIVIL - KEY MAP - SHEET 1 OF 2 - EW 10+00 TO EW 1130+00<br>CVL-EW-01701   ELLIS WEST SEGMENT - CIVIL - KEY MAP - SHEET 2 OF 2 - EW 1130+00 TO EW 1246+26 |
| NT_01202         | WEST OF TEACHE SECMENT - CIVIL - PLAN AND PROFILE - WT 2000+00 TO WT 2022+00                                                                                 |                                                                                                                                                                                              |
| 01207            | WEST OF TEAGUE SEGMENT - CIVIL - PLAN AND PROFILE - WT 2922+00 TO WT 2978+00                                                                                 | CVL-EW-01702 ELLIS WEST SEGMENT - CIVIL - PLAN AND PROFILE - EW 10+00 TO EW 66+00                                                                                                            |
| VVI-U13U/        | WEST OF TEAGUE SEGMENT - CIVIL - PLAN AND PROFILE - WT 2978+00 TO WT 3034+00                                                                                 | RDY-EW-01702A ELLIS WEST SEGMENT - CIVIL HIGHWAY - PLAN - FM 984                                                                                                                             |
| vv1-01308        | WEST OF TEAGUE SEGMENT - CIVIL - PLAN AND PROFILE - WT 3034+00 TO WT 3090+00                                                                                 | CVL-EW-01703 ELLIS WEST SEGMENT - CIVIL - PLAN AND PROFILE - EW 66+00 TO EW 122+00                                                                                                           |
| WT-01309         | WEST OF TEAGUE SEGMENT - CIVIL - PLAN AND PROFILE - WT 3090+00 TO WT 3146+00                                                                                 | CVL-EW-01704 ELLIS WEST SEGMENT - CIVIL - PLAN AND PROFILE - EW 122+00 TO EW 178+00                                                                                                          |
| WT-01310         | WEST OF TEAGUE SEGMENT - CIVIL - PLAN AND PROFILE - WT 3146+00 TO WT 3202+00                                                                                 | CVL-EW-01705 ELLIS WEST SEGMENT - CIVIL - PLAN AND PROFILE - EW 178+00 TO EW 234+00                                                                                                          |
| WT-01311         | WEST OF TEAGUE SEGMENT - CIVIL - PLAN AND PROFILE - WT 3202+00 TO WT 3258+00                                                                                 | CVL-EW-01706 ELLIS WEST SEGMENT - CIVIL - PLAN AND PROFILE - EW 234+00 TO EW 290+00                                                                                                          |
| WT-01312         | WEST OF TEAGUE SEGMENT - CIVIL - PLAN AND PROFILE - WT 3258+00 TO WT 3314+00                                                                                 | RDY-EW-01706A ELLIS WEST SEGMENT - CIVIL HIGHWAY - PLAN - BACAK ROAD                                                                                                                         |
|                  | WEST OF TEAGUE SEGMENT - CIVIL - PLAN AND PROFILE - WT 3314+00 TO WT 3370+00                                                                                 | CVL-EW-01707 ELLIS WEST SEGMENT - CIVIL - PLAN AND PROFILE - EW 290+00 TO EW 346+00                                                                                                          |
|                  |                                                                                                                                                              |                                                                                                                                                                                              |
|                  | WEST OF TEAGUE SEGMENT - CIVIL - PLAN AND PROFILE - WT 3370+00 TO WT 3426+00                                                                                 | CVL-EW-01708 ELLIS WEST SEGMENT - CIVIL - PLAN AND PROFILE - EW 346+00 TO EW 402+00                                                                                                          |