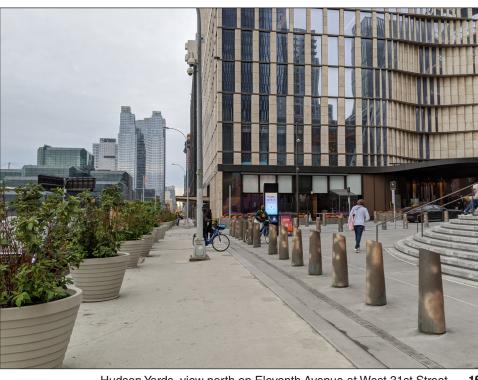

Hudson Yards, view north on Eleventh Avenue at West 31st Street

Hudson Yards, view northeast at West 30th Street and Eleventh Avenue

View west on West 30th Street adjacent to Hudson Yards

Hudson Yards, view east into plaza from Eleventh Avenue