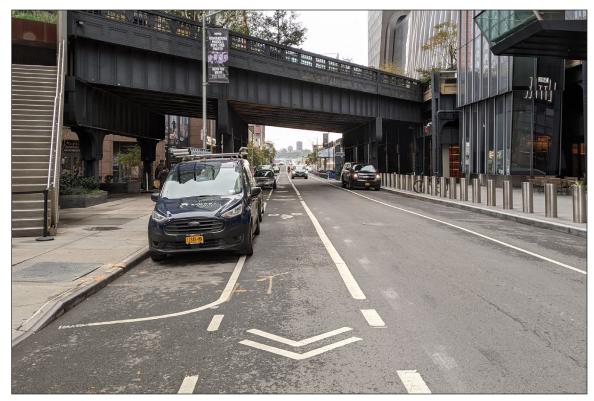

Hudson Yards plaza, view southeast

Hudson Yards plaza, view west

Hudson Yards, view west along service drive adjacent to the Shed

Hudson Yards, view north to West 33rd Street

Hudson Yards, view west on West 33rd Street from Bella Abzug Park