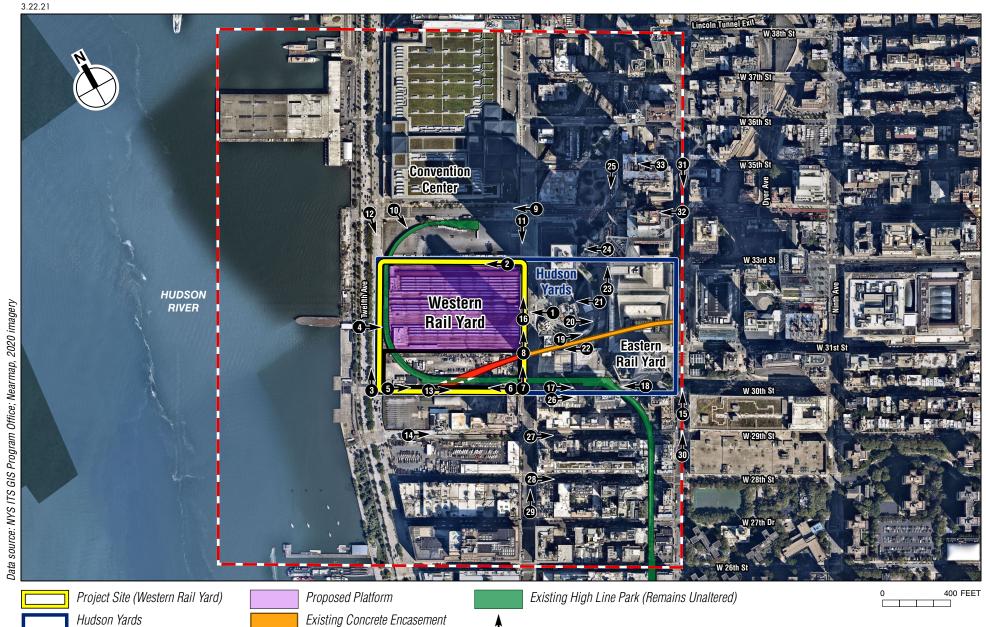

Area of Visual Effect

View west to Project Site from Hudson Yards plaza

Project Site, view west on West 33rd Street from Eleventh Avenue

Project Site, view northeast on Twelfth Avenue from West 30th Street