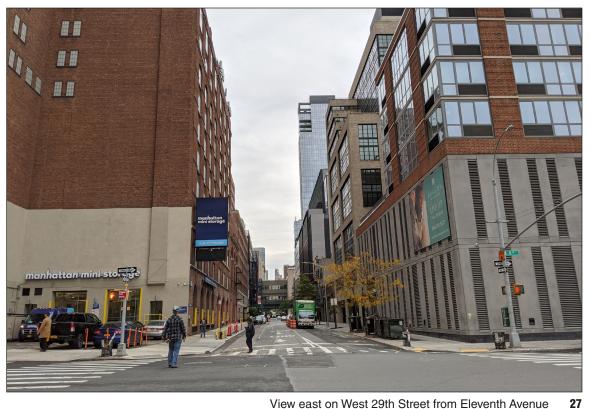

Views southeast from Twelfth Avenue and West 34th Street

View east on West 30th Street to Eleventh Avenue

View east on West 29th Street from Twelfth Avenue

View northwest on Tenth Avenue from West 30th Street