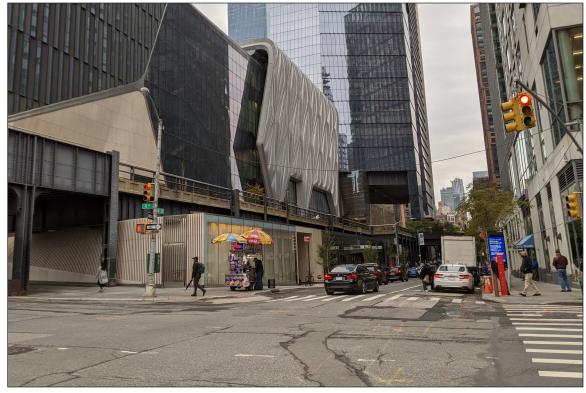

Hudson Yards plaza, view southeast

Hudson Yards plaza, view west

Hudson Yards, view west along service drive adjacent to the Shed

Hudson Yards, view north to West 33rd Street

Hudson Yards, view west on West 33rd Street from Bella Abzug Park