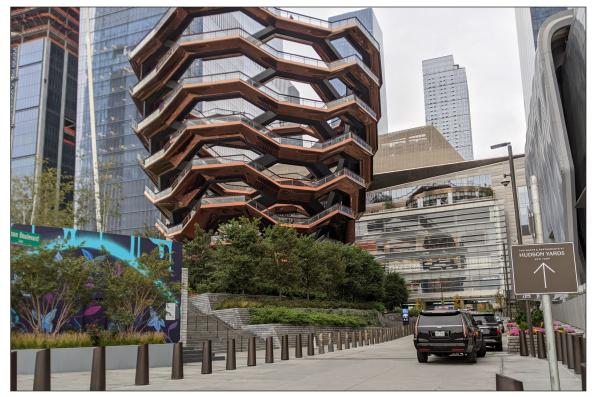

Hudson Yards plaza, view southeast

Hudson Yards plaza, view west

Hudson Yards, view west along service drive adjacent to the Shed

Hudson Yards, view north to West 33rd Street

Hudson Yards, view west on West 33rd Street from Bella Abzug Park