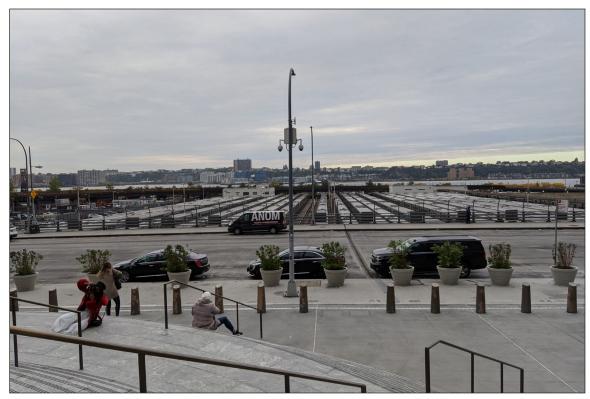

View east to Project Site from Hudson River Park

Project Site, view east on West 30th Street

Project Site, view northwest at Eleventh Avenue and West 30th Street

U

Project Site, view north on Eleventh Avenue from West 30th Street