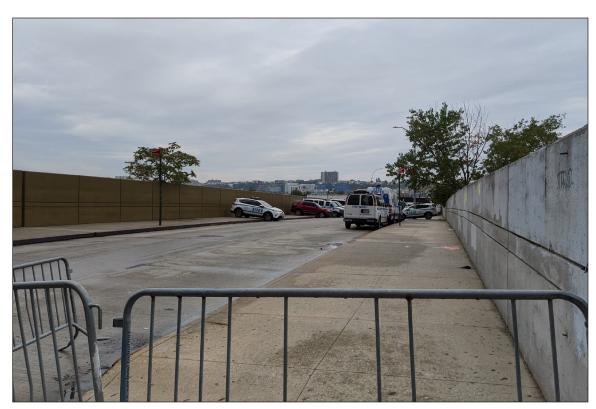

Project Site, view north on Eleventh Avenue from West 31st Street

Project Site, view west on West 34th Street from Eleventh Avenue

View southeast to Project Site from West 34th Street

View south on Eleventh Avenue from West 34th Street