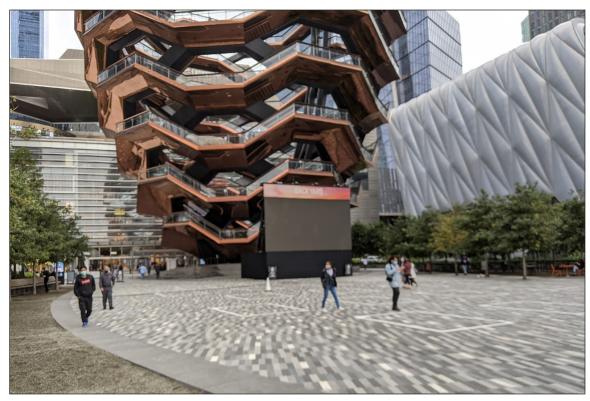

Hudson Yards plaza, view southeast

Hudson Yards plaza, view west

Hudson Yards, view west along service drive adjacent to the Shed

Hudson Yards, view north to West 33rd Street

Hudson Yards, view west on West 33rd Street from Bella Abzug Park