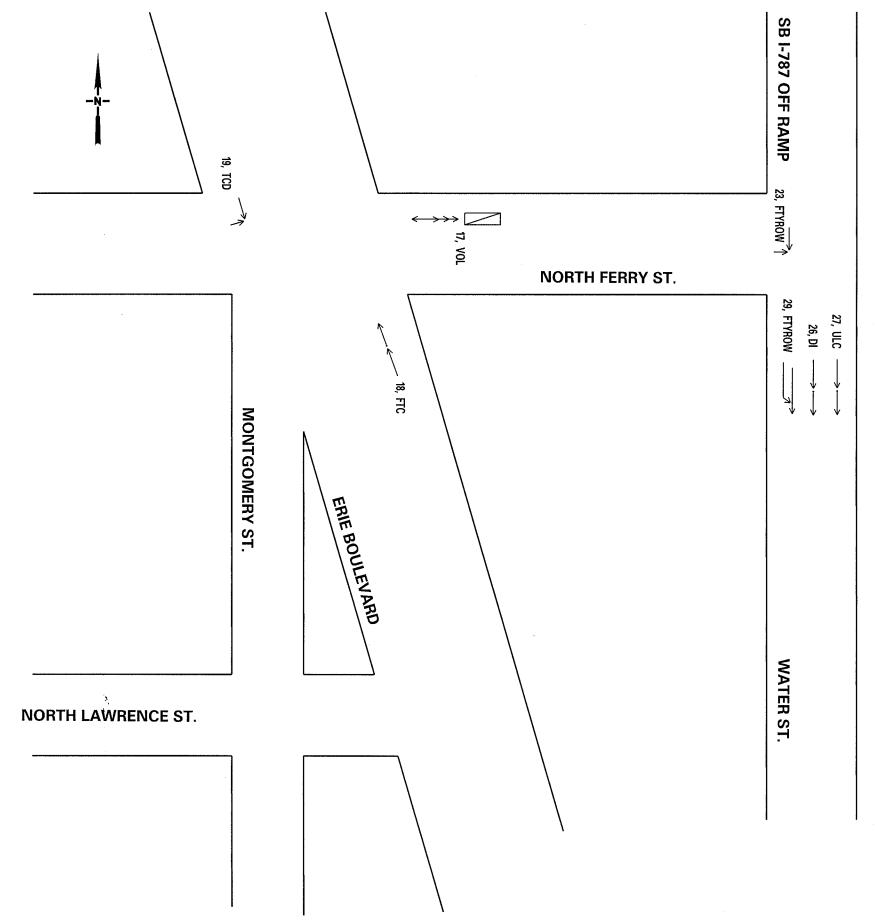

## **COLLISION DIAGRAM**

MUNICIPALITY City of Albany COUNTY Albany FILE 1935.49

SECTION ERIE BLVD-N. FERRY ST. - WATER ST. NORTH OF NORTH LAWRENCE ST.

PERIOD 3 YR 0 MO FROM 1/09 TO 12/11 BY J. GETTER DATE 4 / 10 / 12