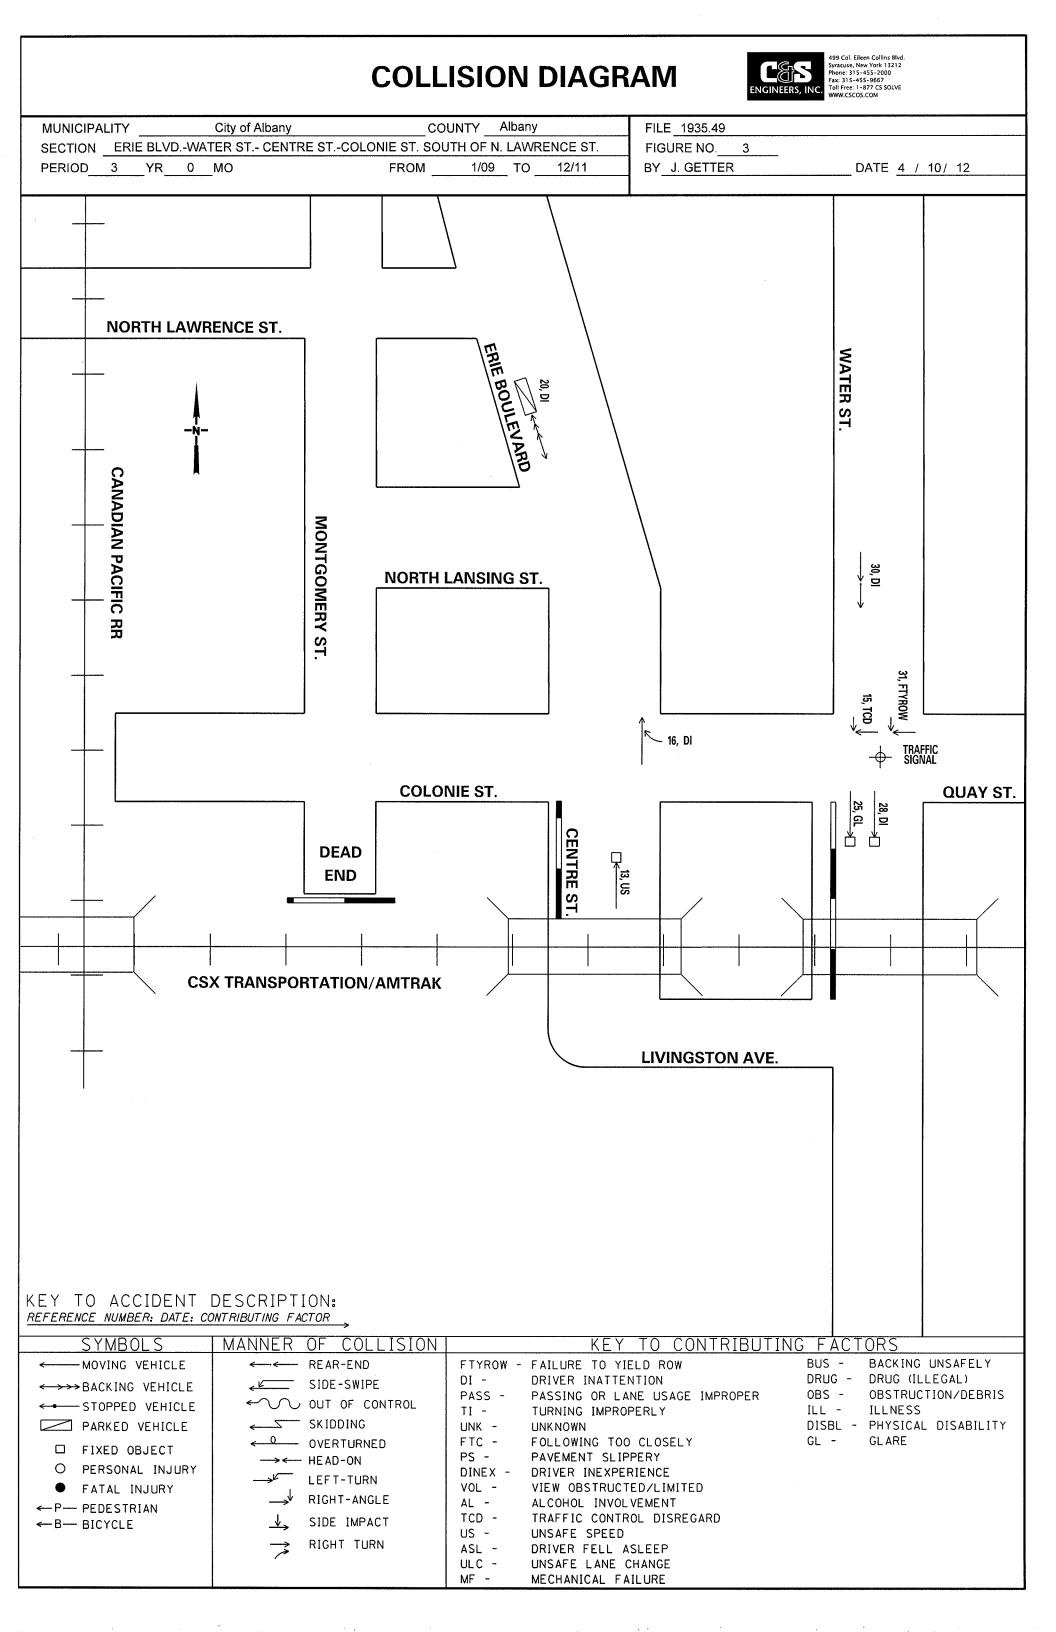

#### **COLLISION DIAGRAM** MUNICIPALITY City of Albany COUNTY Albany FILE 1935.49 SECTION BROADWAY(US ROUTE 9)-CLINTON AVE. TO NORTH FERRY ST. FIGURE NO. PERIOD 3 YR 0 MO 1/09 FROM TO 12/11 BY J. GETTER DATE 4 / 10/12 ₹ 8, FTYROW 22, Z **NORTH FERRY ST.** VAN WOERT ST. CSX TRANSPORTATION AMTRAK **NORTH LAWRENCE ST.** OVERPASS **US ROUTE 9** BROADWAY COLONIE ST. 2, PASS 9, FTC 21, FTYROW LIVINGSTON AVE. KEY TO ACCIDENT DESCRIPTION: **CLINTON AVE.** REFERENCE NUMBER: DATE: CONTRIBUTING FACTOR KEY TO CONTRIBUTING FACTORS SYMBOLS MANNER OF COLLISION --- MOVING VEHICLE ← REAR-END FTYROW - FAILURE TO YIELD ROW BUS -BACKING UNSAFELY DRUG - DRUG (ILLEGAL) DI -SIDE-SWIPE DRIVER INATTENTION <→>→> BACKING VEHICLE OBS -PASSING OR LANE USAGE IMPROPER OBSTRUCTION/DEBRIS PASS -OUT OF CONTROL ← STOPPED VEHICLE TURNING IMPROPERLY ILL -ILLNESS \_\_\_\_ SKIDDING PARKED VEHICLE UNKNOWN UNK -DISBL - PHYSICAL DISABILITY OVERTURNED FTC -FOLLOWING TOO CLOSELY ☐ FIXED OBJECT PS -PAVEMENT SLIPPERY →← HEAD-ON O PERSONAL INJURY DINEX -DRIVER INEXPERIENCE → LEFT-TURN FATAL INJURY VOL -VIEW OBSTRUCTED/LIMITED RIGHT-ANGLE AL -ALCOHOL INVOLVEMENT ←P— PEDESTRIAN TRAFFIC CONTROL DISREGARD TCD -SIDE IMPACT ←B— BICYCLE US -UNSAFE SPEED RIGHT TURN ASL -DRIVER FELL ASLEEP ULC -UNSAFE LANE CHANGE MF -MECHANICAL FAILURE