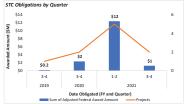

### FRA Competitive Grants Status Report: FY 2022 Q1-Q2

As requested by the joint explanatory statement accompanying the Consolidated Appropriations Act, 2022, the Federal Railroad Administration is providing this report to the House Committee on Appropriations and the Senate Committee on Appropriations on the status of FY 2017-22 grant agreements and obligations from the Consolidated Rail Infrastructure and Safety Improvements (CRISI), Federal-State Partnership for Intercity Passenger Rail, Railroad Crossing Elimination, and Restoration & Enhancement discretionary grant programs. The tables and charts below do not include inactive or transferred projects, for which descriptions are provided in the Notes sections. The amounts listed in the "Unobligated Projects" portion of the tables reflect the FRA amount at the time of project selection. The amounts listed in both "Obligated Projects" and "Closed Projects" reflect the FRA amount at the time of grant execution and grant closeout respectively