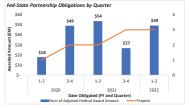

### FRA Competitive Grants Status Report: FY 2022 Q1-Q2

As requested by the joint explanatory statement accompanying the Consolidated Appropriations Act, 2022, the Federal Railroad Administration is providing this report to the House Committee on Appropriations and the Senate Committee on Appropriations on the status of FY 2017-22 grant agreements and obligations from the Consolidated Rail Infrastructure and Safety Improvements (CRISI), Federal-State Partnership for Intercity Passenger Rail, Railroad Crossing Elimination, and Restoration & Enhancement discretionary grant programs. The tables and charts below do not include inactive or transferred projects, for which descriptions are provided in the Notes sections. The amounts listed in the "Unobligated Projects" portion of the tables reflect the FRA amount at the time of project selection. The amounts listed in both "Obligated Projects" and "Closed Projects" reflect the FRA amount at the time of grant execution and grant closeout respectively

|             | Consolidated Rail Infrastructure and Safety Improvements (CRISI) Program |              |               |               |                |              |               |               |               |              |               |               |                |          |  |
|-------------|--------------------------------------------------------------------------|--------------|---------------|---------------|----------------|--------------|---------------|---------------|---------------|--------------|---------------|---------------|----------------|----------|--|
|             |                                                                          | Unobligated  | Projects      |               |                | Obligated F  |               |               | Closed Pr     |              | Total         |               |                |          |  |
|             |                                                                          | % of Awarded |               |               |                | % of Awarded |               |               |               | % of Awarded |               | Administered  |                |          |  |
| Fiscal Year | Amount (\$)                                                              | Amount       | # of Projects | % of Projects | Amount (\$)    | Amount       | # of Projects | % of Projects | Amount (\$)   | Amount       | # of Projects | % of Projects | Awarded        | Projects |  |
| 2017        | \$ 14,667,599                                                            | 26.3%        | 3             | 16.7%         | \$ 36,938,501  | 66.2%        | 13            | 72.2%         | \$ 4,202,690  | 7.5%         | 2             | 11.1%         | \$ 55,808,790  | 18       |  |
| 2018        | \$ 212,173,372                                                           | 67.8%        | 18            | 41.9%         | \$ 87,635,902  | 28.0%        | 20            | 46.5%         | \$ 13,201,223 | 4.2%         | 5             | 11.6%         | \$ 313,010,497 | 43       |  |
| 2019        | \$ 104,847,161                                                           | 46.1%        | 12            | 41.4%         | \$ 122,400,282 | 53.9%        | 16            | 55.2%         | \$ -          | 0.0%         | 1             | 3.4%          | \$ 227,247,443 | 29       |  |
| 2020        | \$ 160,248,677                                                           | 50.3%        | 26            | 51.0%         | \$ 158,365,194 | 49.7%        | 24            | 47.1%         | \$ -          | 0.0%         | 1             | 2.0%          | \$ 318,613,871 | 51       |  |
| Total       | \$ 491,936,808                                                           | 53.8%        | 59            | 41.8%         | \$ 405,339,879 | 44.3%        | 73            | 51.8%         | \$ 17,403,913 | 1.9%         | 9             | 6.4%          | \$ 914,680,600 | 141      |  |