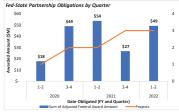

The \$250,000,000 made available for PTC system funding was advertised through two Notices of Funding Opportunity (NOFO): in May 2018 and September 2018, Respectively, selections were announced in August and December