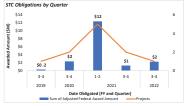

The \$250,000,000 made available for PTC system funding was advertised through two Notices of Funding Opportunity (NOFO): in May 2018 and September 2018, Respectively, selections were announced in August and December