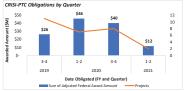

The \$250,000,000 made available for PTC system funding was advertised through two Notices of Funding Opportunity (NOFO): in May 2018 and September 2018, Respectively, selections were announced in August and December