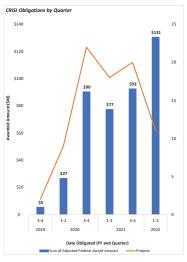

|             | Closed Pr    | ojects        |               | To             | tal          |
|             |                | % of Awarded |               |               |             | % of Awarded |               |               |             | % of Awarded |               |               | Total Funds    | Administered |
| Fiscal Year | Amount (\$)    | Amount       | # of Projects | % of Projects | Amount (\$) | Amount       | # of Projects | % of Projects | Amount (\$) | Amount       | # of Projects | % of Projects | Awarded        | Projects     |
| 2022        | \$ 120,860,000 | 100.0%       | 17            | 100.0%        | · ·         |              |               |               |             |              |               |               | \$ 120,860,000 | 17           |











### FRA Competitive Grants Status Report: FY 2022 Q3-Q4

As requested by the joint explanatory statement accompanying the Consolidated Appropriations Act, 2022, the Federal Railroad Administration is providing this report to the House Committee on Appropriations and the Senate Committee on Appropriations on the status of FY 2017-22 grant agreements and obligations from the Consolidated Rail infrastructure and Safety Improvements (CRISI), Federal-State Partnership for Intercity Passenger Rail, Railroad Crossing Elimination, and Restoration & Enhancement discretionary grant programs. The tables and charts below do not include inactive or transferred projects, for which descriptions are provided in the Notes sections. The amounts listed in the "Unobligated Projects" and "Closed Proj