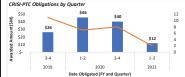

### FRA Competitive Grants Status Report: FY 2022 Q1-Q2

As requested by the joint explanatory statement accompanying the Consolidated Appropriations Act, 2022, the Federal Railroad Administration is providing this report to the House Committee on Appropriations and the Senate Committee on Appropriations on the status of FY 2017-22 grant agreements and obligations from the Consolidated Rail Infrastructure and Safety Improvements (CRISI), Federal-State Partnership for Intercity Passenger Rail, Railroad Crossing Elimination, and Restoration & Enhancement discretionary grant programs. The tables and charts below do not include inactive or transferred projects, for which descriptions are provided in the Notes sections. The amounts listed in the "Unobligated Projects" portion of the tables reflect the FRA amount at the time of project selection. The amounts listed in both "Obligated Projects" and "Closed Projects" reflect the FRA amount at the time of grant execution and grant closeout respectively

|             | Consolidated Rail Infrastructure and Safety Improvements (CRISI) Program |              |               |               |                |              |               |               |               |              |               |               |                |          |  |
|-------------|--------------------------------------------------------------------------|--------------|---------------|---------------|----------------|--------------|---------------|---------------|---------------|--------------|---------------|---------------|----------------|----------|--|
|             |                                                                          | Unobligated  | Projects      |               |                | Obligated F  |               |               | Closed Pr     |              | Total         |               |                |          |  |
|             |                                                                          | % of Awarded |               |               |                | % of Awarded |               |               |               | % of Awarded |               | Administered  |                |          |  |
| Fiscal Year | Amount (\$)                                                              | Amount       | # of Projects | % of Projects | Amount (\$)    | Amount       | # of Projects | % of Projects | Amount (\$)   | Amount       | # of Projects | % of Projects | Awarded        | Projects |  |
| 2017        | \$ 14,667,599                                                            | 26.3%        | 3             | 16.7%         | \$ 36,938,501  | 66.2%        | 13            | 72.2%         | \$ 4,202,690  | 7.5%         | 2             | 11.1%         | \$ 55,808,790  | 18       |  |
| 2018        | \$ 212,173,372                                                           | 67.8%        | 18            | 41.9%         | \$ 87,635,902  | 28.0%        | 20            | 46.5%         | \$ 13,201,223 | 4.2%         | 5             | 11.6%         | \$ 313,010,497 | 43       |  |
| 2019        | \$ 104,847,161                                                           | 46.1%        | 12            | 41.4%         | \$ 122,400,282 | 53.9%        | 16            | 55.2%         | \$ -          | 0.0%         | 1             | 3.4%          | \$ 227,247,443 | 29       |  |
| 2020        | \$ 160,248,677                                                           | 50.3%        | 26            | 51.0%         | \$ 158,365,194 | 49.7%        | 24            | 47.1%         | \$ -          | 0.0%         | 1             | 2.0%          | \$ 318,613,871 | 51       |  |
| Total       | \$ 491,936,808                                                           | 53.8%        | 59            | 41.8%         | \$ 405,339,879 | 44.3%        | 73            | 51.8%         | \$ 17,403,913 | 1.9%         | 9             | 6.4%          | \$ 914,680,600 | 141      |  |