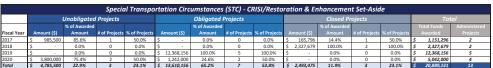

### FRA Competitive Grants Status Report: FY 2022 Q1-Q2

As requested by the joint explanatory statement accompanying the Consolidated Appropriations Act, 2022, the Federal Railroad Administration is providing this report to the House Committee on Appropriations and the Senate Committee on Appropriations on the status of FY 2017-22 grant agreements and obligations from the Consolidated Rail Infrastructure and Safety Improvements (CRISI), Federal-State Partnership for Intercity Passenger Rail, Railroad Crossing Elimination, and Restoration & Enhancement discretionary grant programs. The tables and charts below do not include inactive or transferred projects, for which descriptions are provided in the Notes sections. The amounts listed in the "Unobligated Projects" portion of the tables reflect the FRA amount at the time of project selection. The amounts listed in both "Obligated Projects" and "Closed Projects" reflect the FRA amount at the time of grant execution and grant closeout respectively

|             | Consolidated Rail Infrastructure and Safety Improvements (CRISI) Program |              |               |               |                |              |               |               |               |              |               |               |                |          |  |
|-------------|--------------------------------------------------------------------------|--------------|---------------|---------------|----------------|--------------|---------------|---------------|---------------|--------------|---------------|---------------|----------------|----------|--|
|             |                                                                          | Unobligated  | Projects      |               |                | Obligated F  |               |               | Closed Pr     |              | Total         |               |                |          |  |
|             |                                                                          | % of Awarded |               |               |                | % of Awarded |               |               |               | % of Awarded |               | Administered  |                |          |  |
| Fiscal Year | Amount (\$)                                                              | Amount       | # of Projects | % of Projects | Amount (\$)    | Amount       | # of Projects | % of Projects | Amount (\$)   | Amount       | # of Projects | % of Projects | Awarded        | Projects |  |
| 2017        | \$ 14,667,599                                                            | 26.3%        | 3             | 16.7%         | \$ 36,938,501  | 66.2%        | 13            | 72.2%         | \$ 4,202,690  | 7.5%         | 2             | 11.1%         | \$ 55,808,790  | 18       |  |
| 2018        | \$ 212,173,372                                                           | 67.8%        | 18            | 41.9%         | \$ 87,635,902  | 28.0%        | 20            | 46.5%         | \$ 13,201,223 | 4.2%         | 5             | 11.6%         | \$ 313,010,497 | 43       |  |
| 2019        | \$ 104,847,161                                                           | 46.1%        | 12            | 41.4%         | \$ 122,400,282 | 53.9%        | 16            | 55.2%         | \$ -          | 0.0%         | 1             | 3.4%          | \$ 227,247,443 | 29       |  |
| 2020        | \$ 160,248,677                                                           | 50.3%        | 26            | 51.0%         | \$ 158,365,194 | 49.7%        | 24            | 47.1%         | \$ -          | 0.0%         | 1             | 2.0%          | \$ 318,613,871 | 51       |  |
| Total       | \$ 491,936,808                                                           | 53.8%        | 59            | 41.8%         | \$ 405,339,879 | 44.3%        | 73            | 51.8%         | \$ 17,403,913 | 1.9%         | 9             | 6.4%          | \$ 914,680,600 | 141      |  |