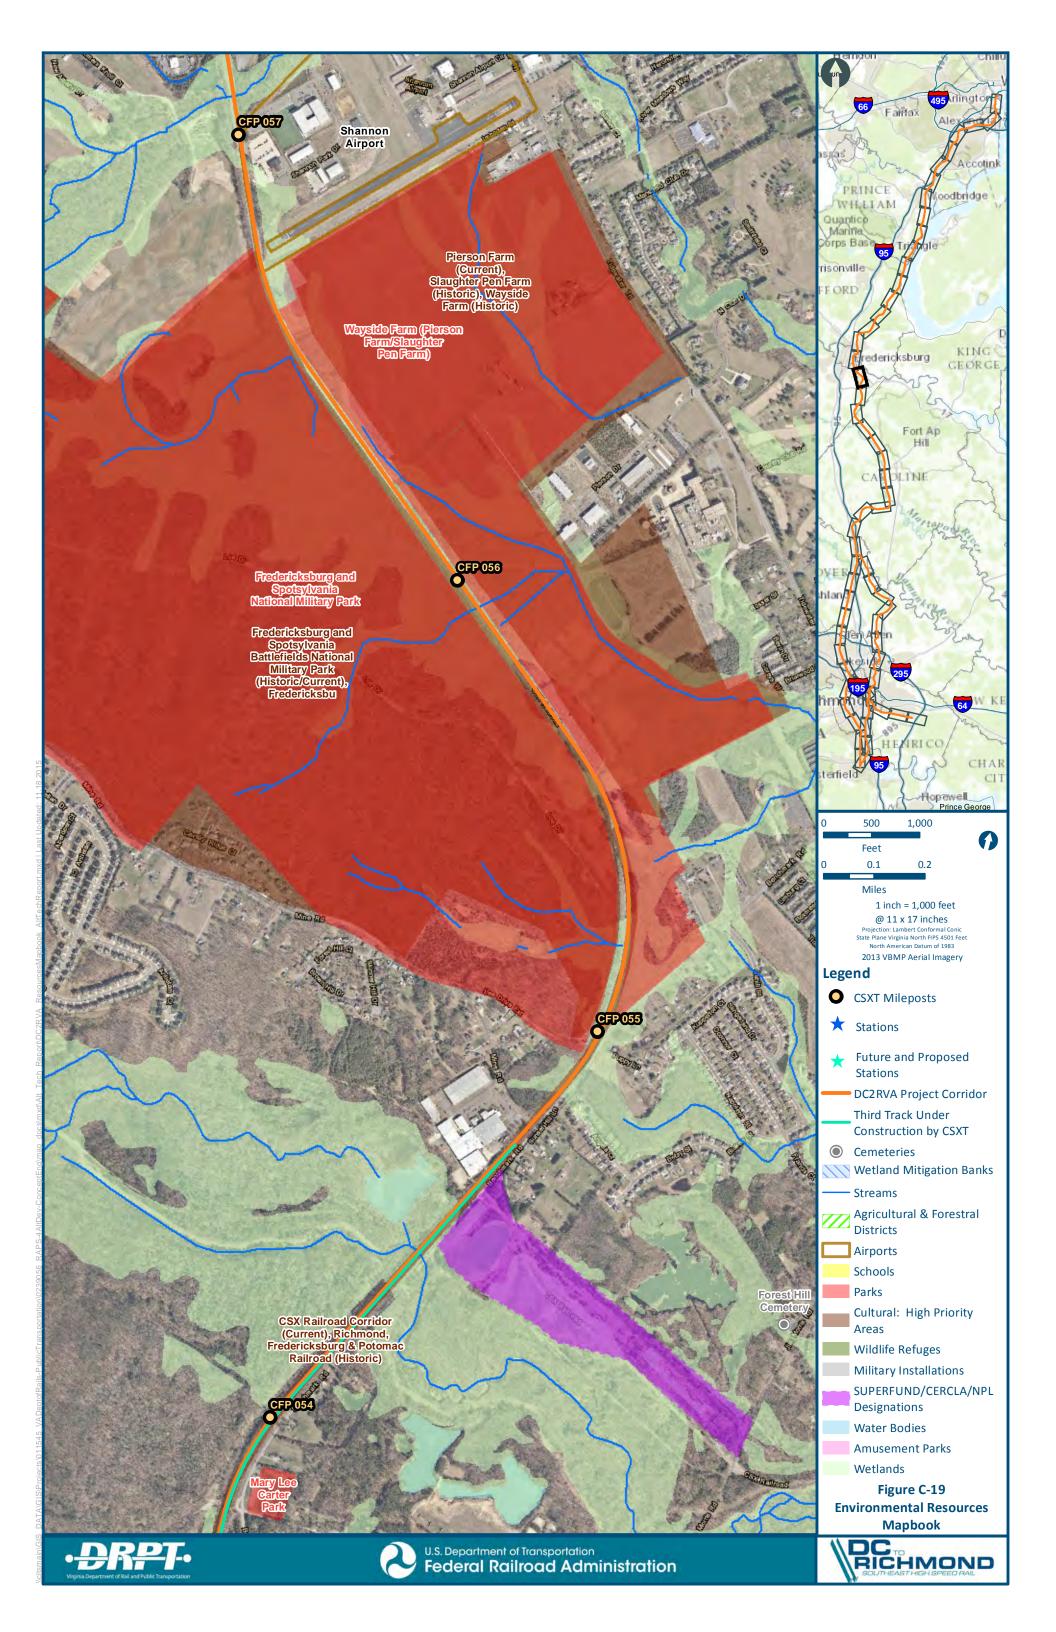

## APPENDIX C: WASHINGTON, D.C. TO RICHMOND SOUTHEAST HIGH SPEED RAIL PROJECT CORRIDOR MAPS