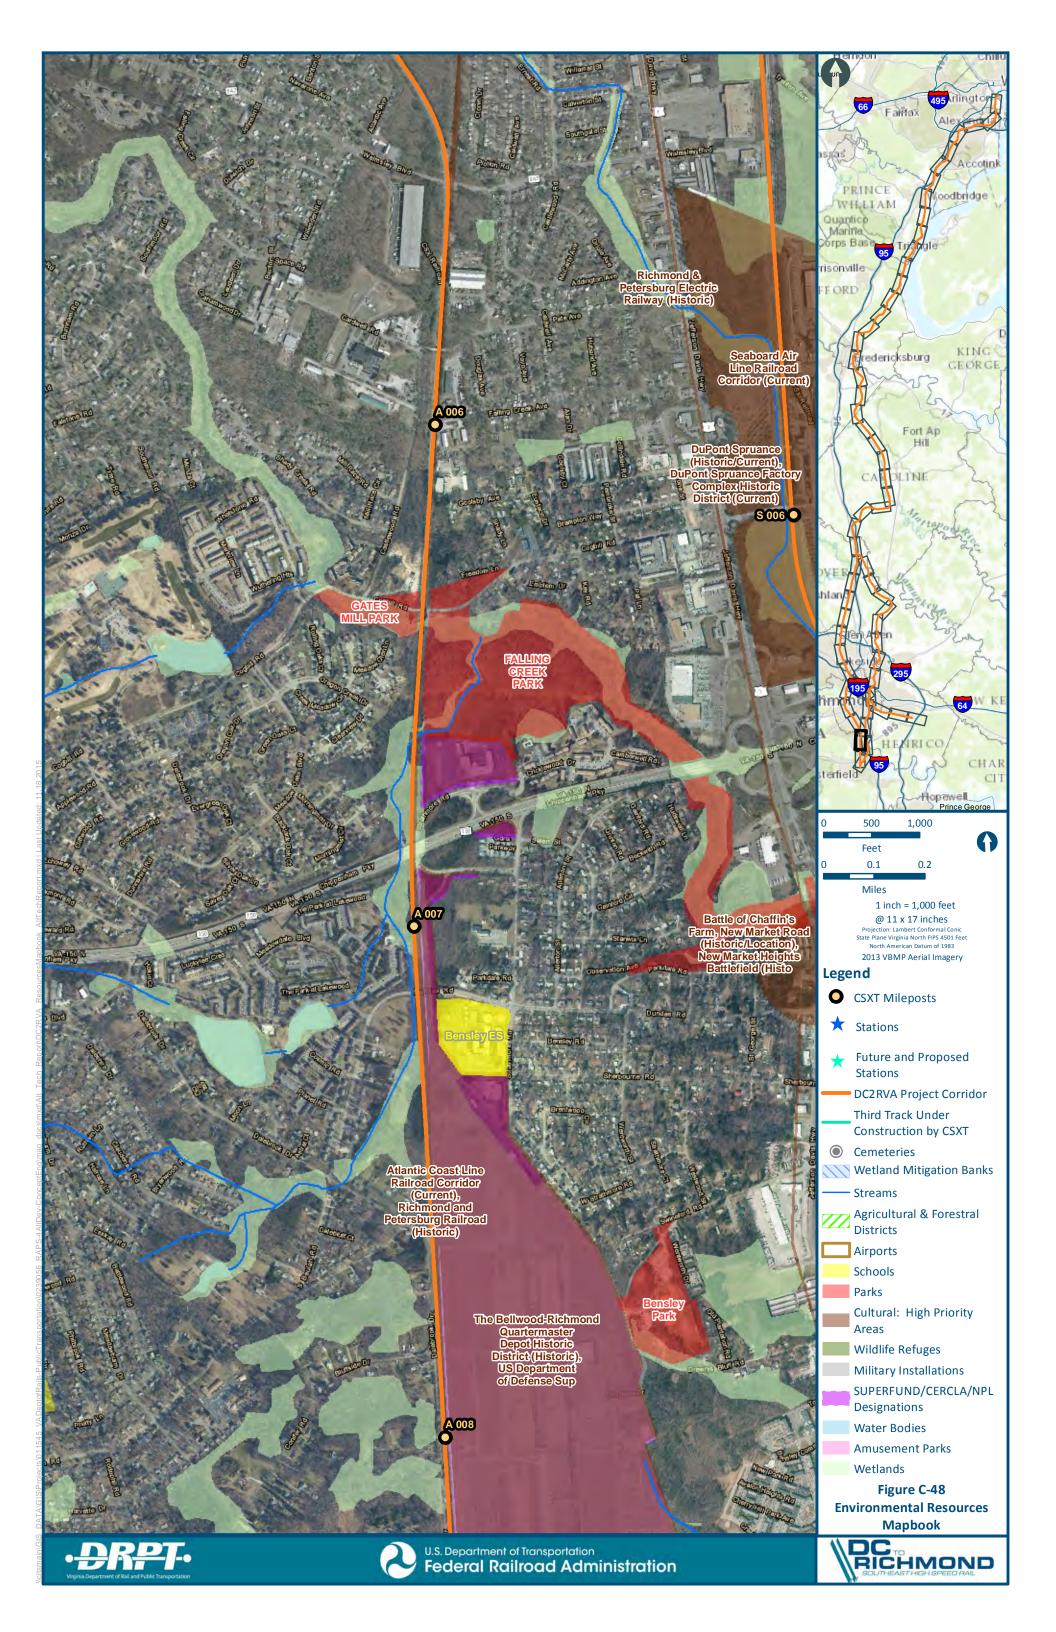

U.S. Department of Transportation Federal Railroad Administration

The Bellwood-Richmond Quartermaster Depot Historic District (Historic), US Department of Defense Sup

> Auburn Chase (Historic) Bellwood (NRHP Listing), Building 42, Defense Supply Center Richmond (Descr