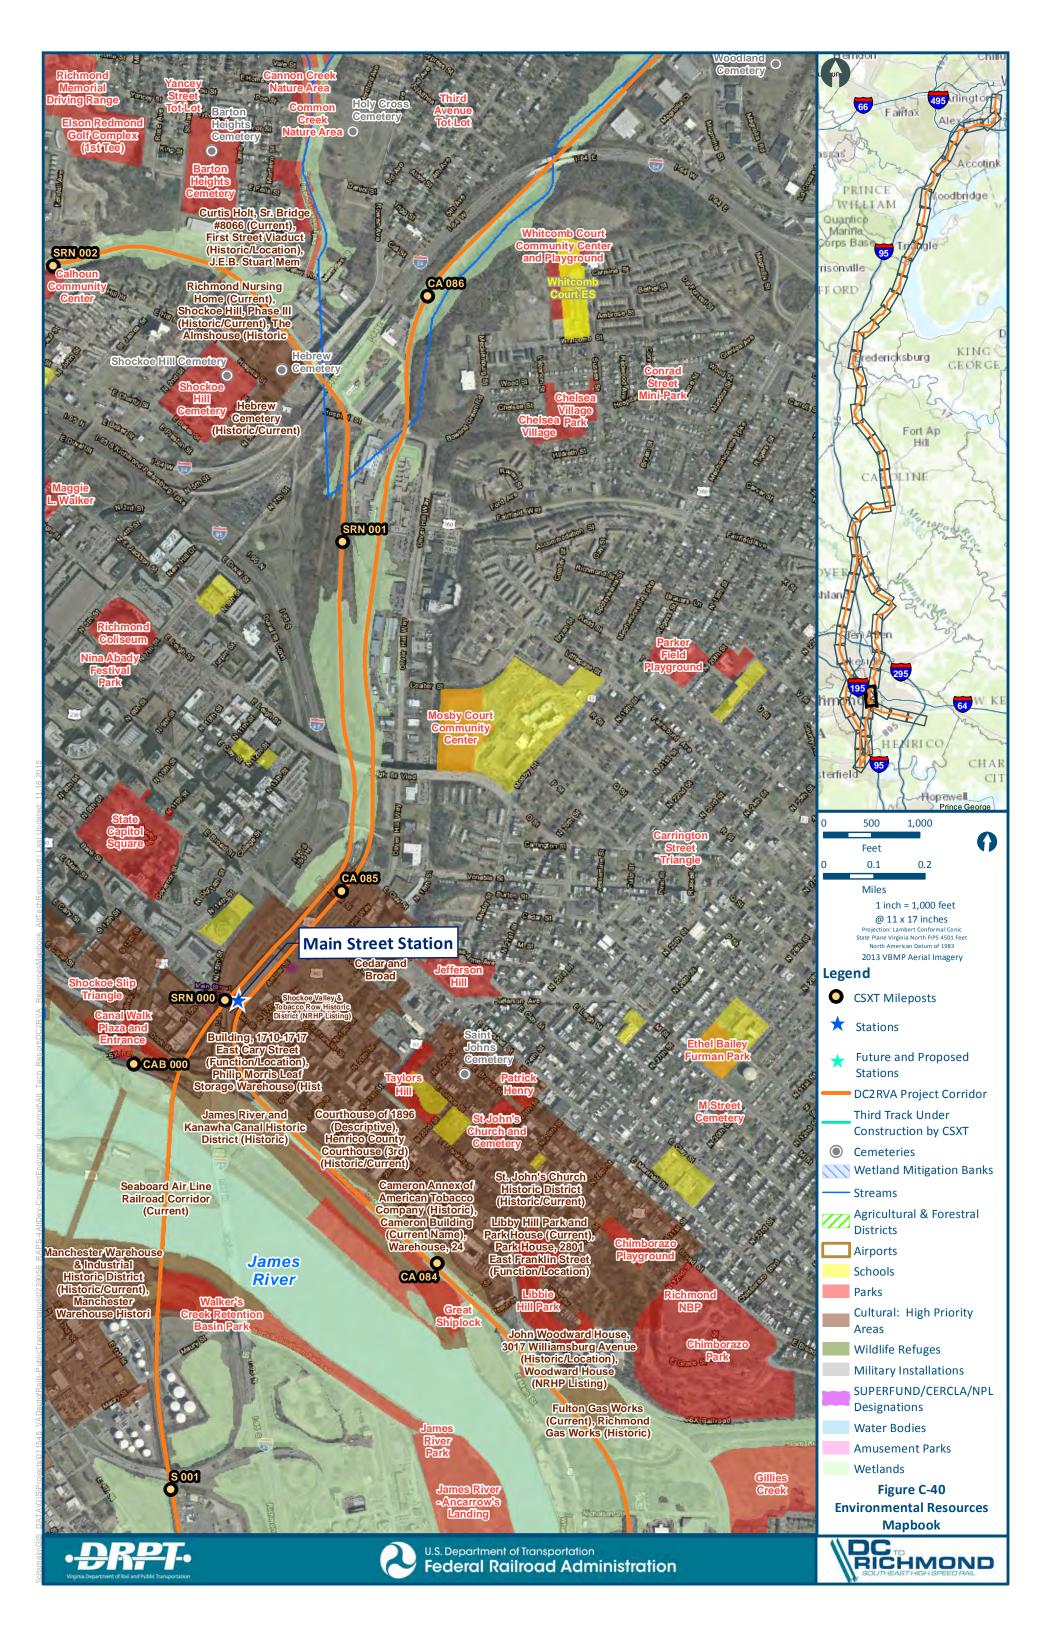

## APPENDIX C: WASHINGTON, D.C. TO RICHMOND SOUTHEAST HIGH SPEED RAIL PROJECT CORRIDOR MAPS