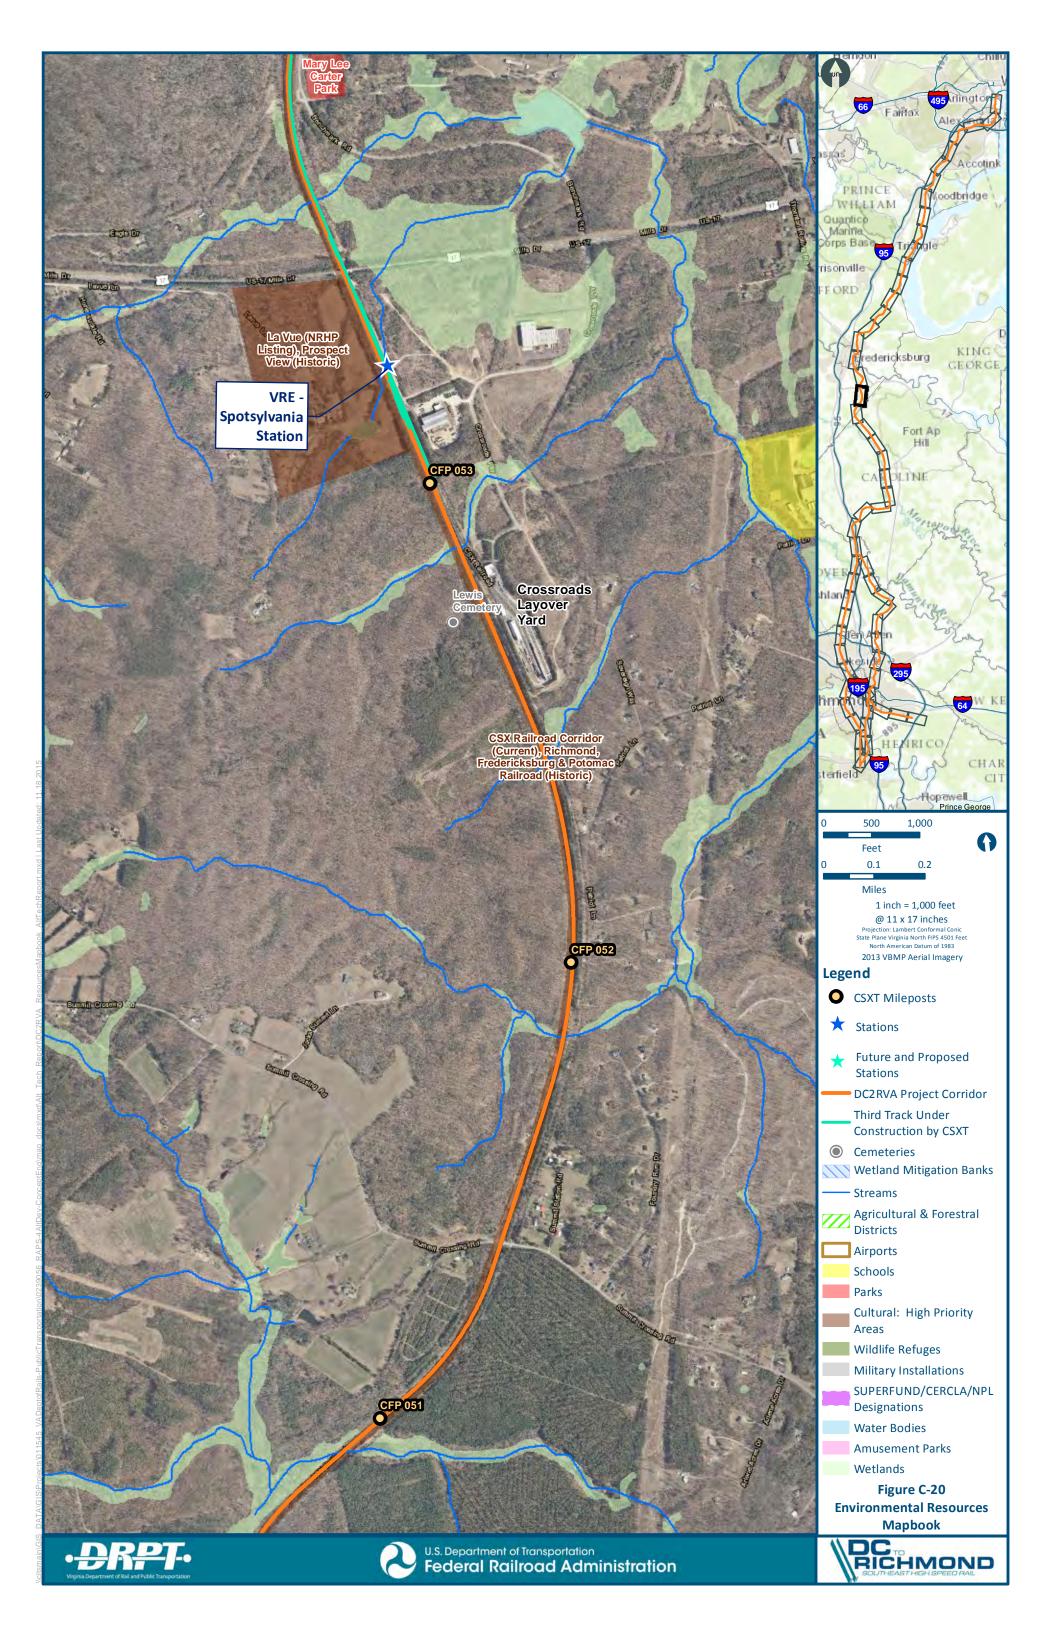

U.S. Department of Transportation Federal Railroad Administration

The Bellwood-Richmond Quartermaster Depot Historic District (Historic), US Department of Defense Sup

> Auburn Chase (Historic) Bellwood (NRHP Listing), Building 42, Defense Supply Center Richmond (Descr