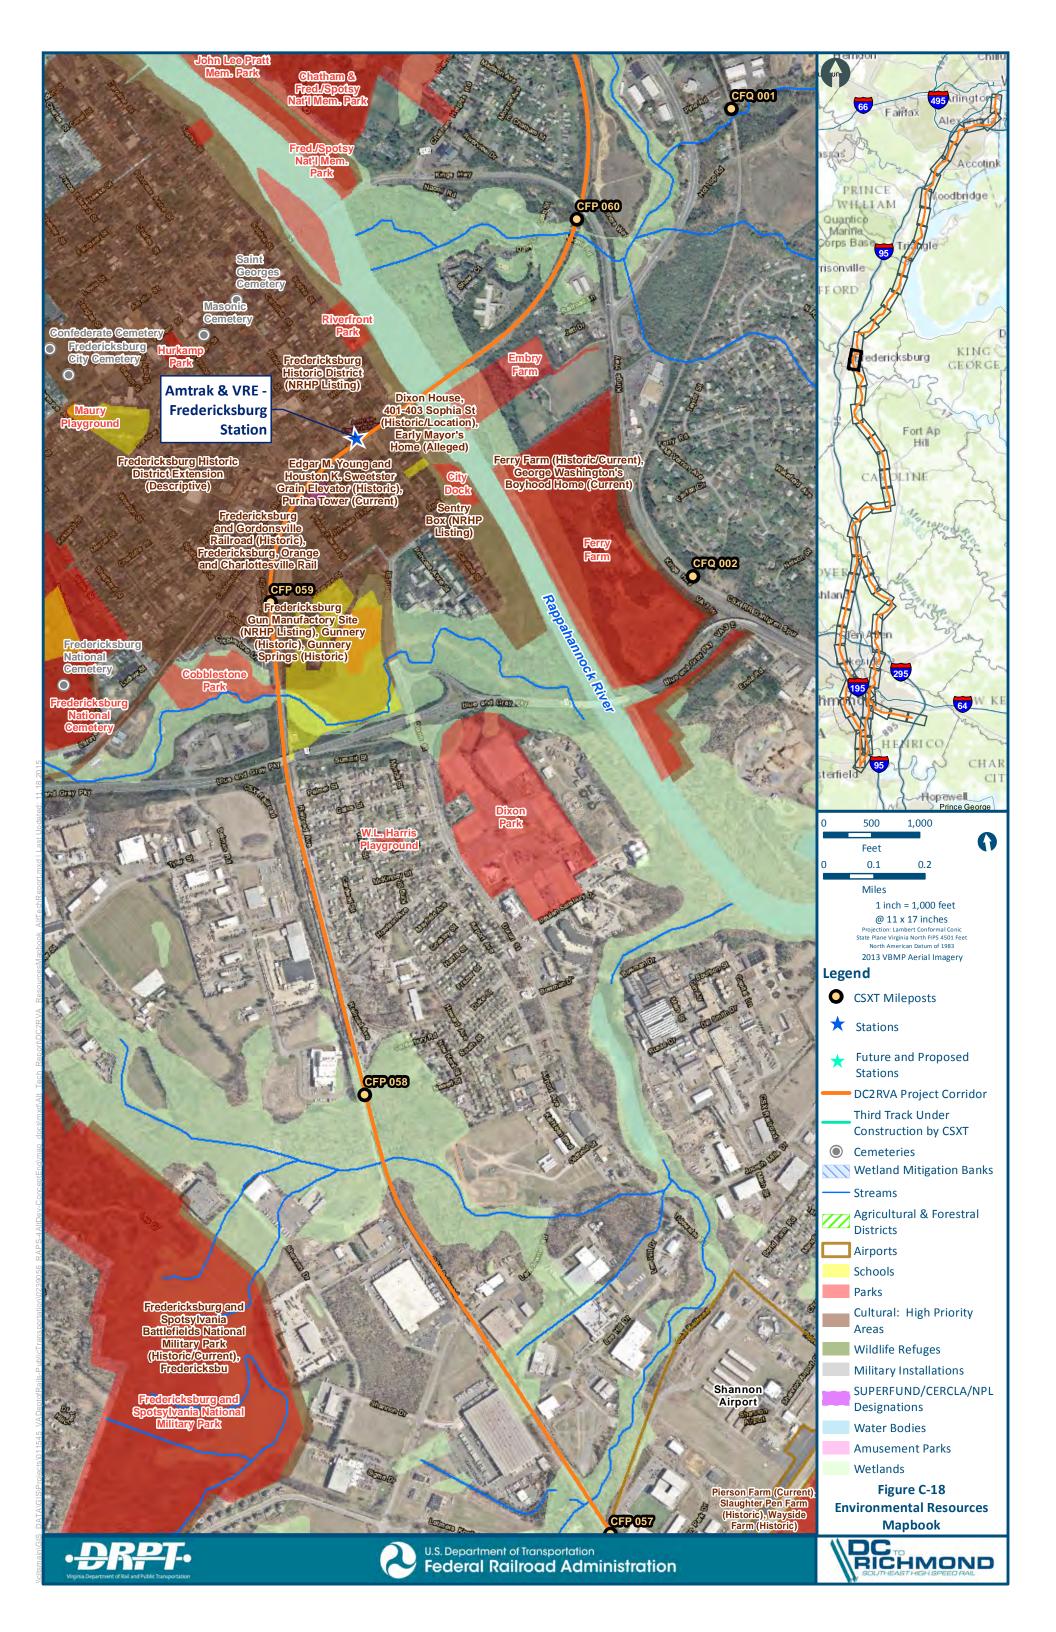

## APPENDIX C: WASHINGTON, D.C. TO RICHMOND SOUTHEAST HIGH SPEED RAIL PROJECT CORRIDOR MAPS