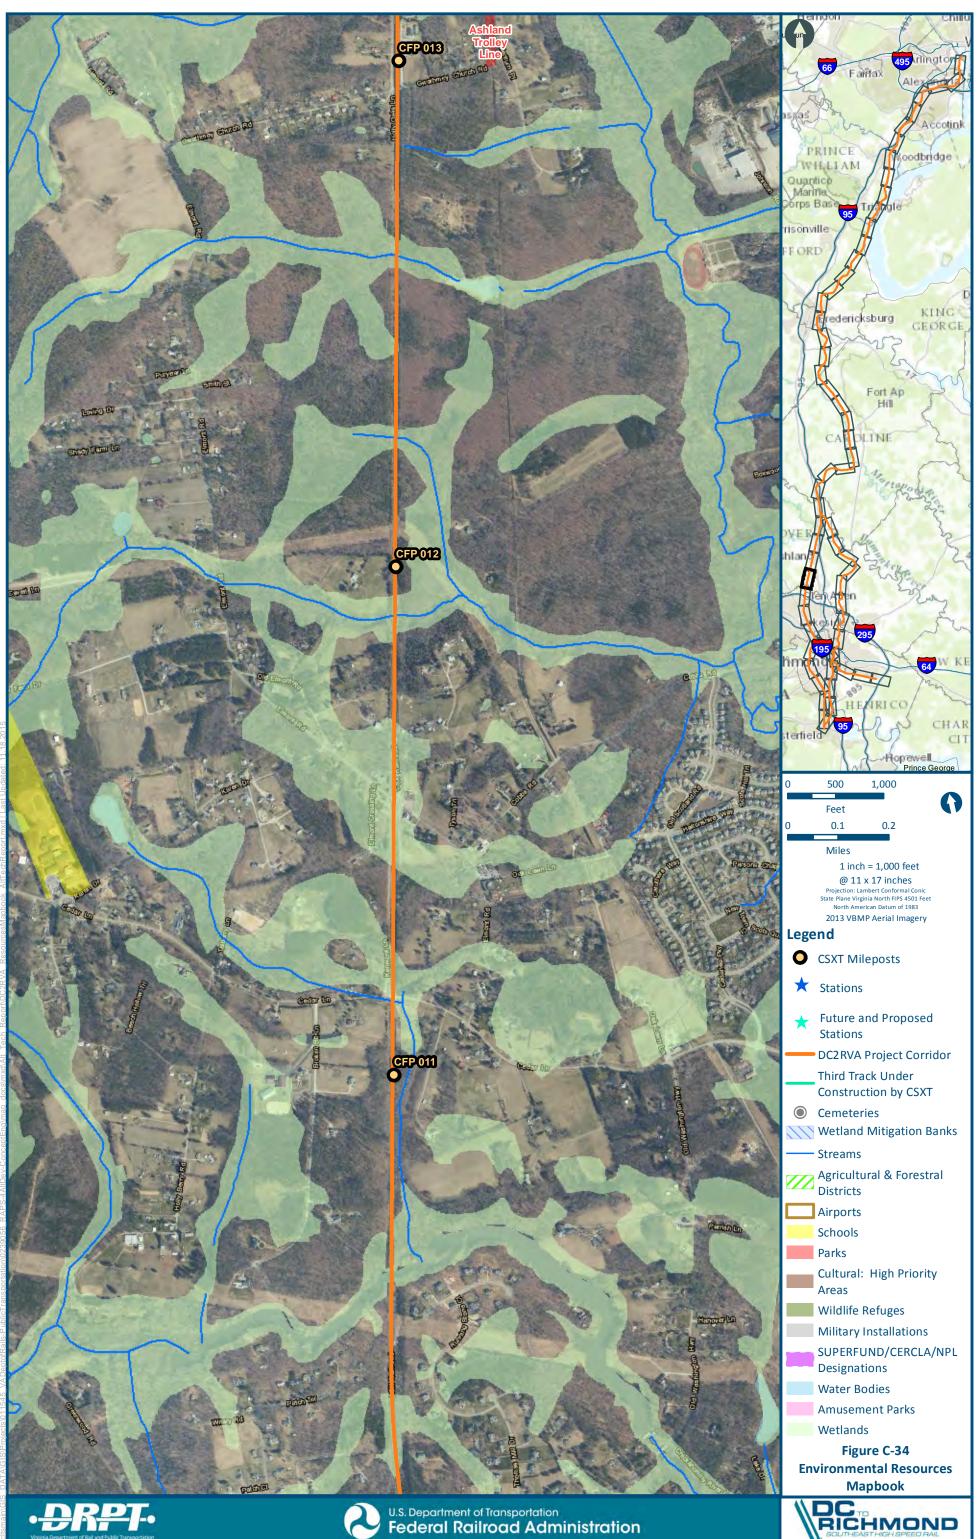

## APPENDIX C: WASHINGTON, D.C. TO RICHMOND SOUTHEAST HIGH SPEED RAIL PROJECT CORRIDOR MAPS



## Washington, D.C. to Richmond Southeast High Speed Rail Project Corridor Index Map





























U.S. Department of Transportation Federal Railroad Administration































U.S. Department of Transportation Federal Railroad Administration













U.S. Department of Transportation Federal Railroad Administration



















The Bellwood-Richmond Quartermaster Depot Historic District (Historic), US Department of Defense Sup

> Auburn Chase (Historic) Bellwood (NRHP Listing), Building 42, Defense Supply Center Richmond (Descr





U.S. Department of Transportation Federal Railroad Administration Agricultural & Forestral Districts Airports Schools Parks Cultural: High Priority Areas Wildlife Refuges Military Installations SUPERFUND/CERCLA/NPL Designations Water Bodies Amusement Parks Wetlands Figure C-43 **Environmental Resources** Mapbook