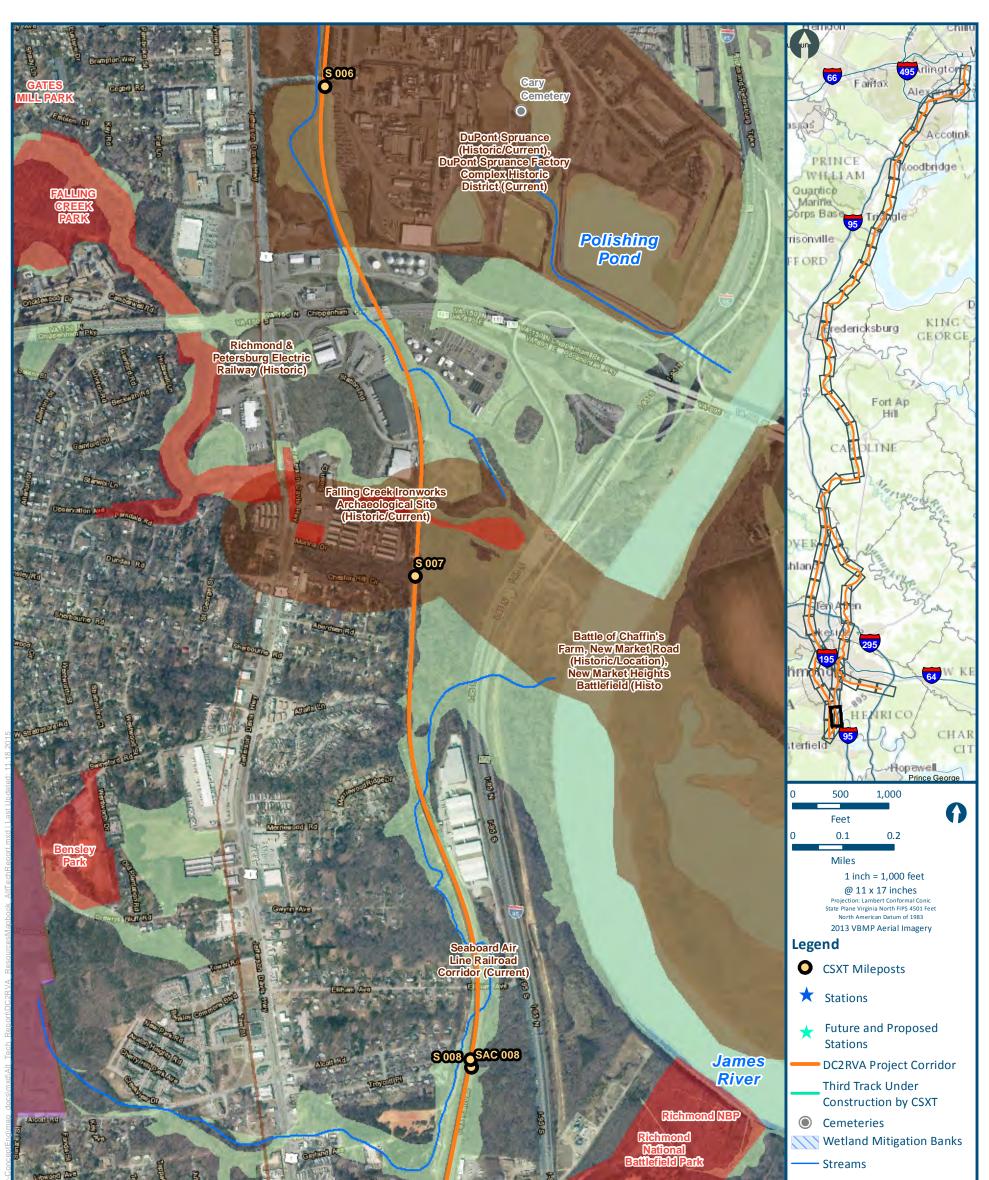

U.S. Department of Transportation Federal Railroad Administration

The Bellwood-Richmond Quartermaster Depot Historic District (Historic), US Department of Defense Sup

> Auburn Chase (Historic) Bellwood (NRHP Listing), Building 42, Defense Supply Center Richmond (Descr

U.S. Department of Transportation Federal Railroad Administration Agricultural & Forestral Districts Airports Schools Parks Cultural: High Priority Areas Wildlife Refuges Military Installations SUPERFUND/CERCLA/NPL Designations Water Bodies Amusement Parks Wetlands Figure C-43 **Environmental Resources** Mapbook