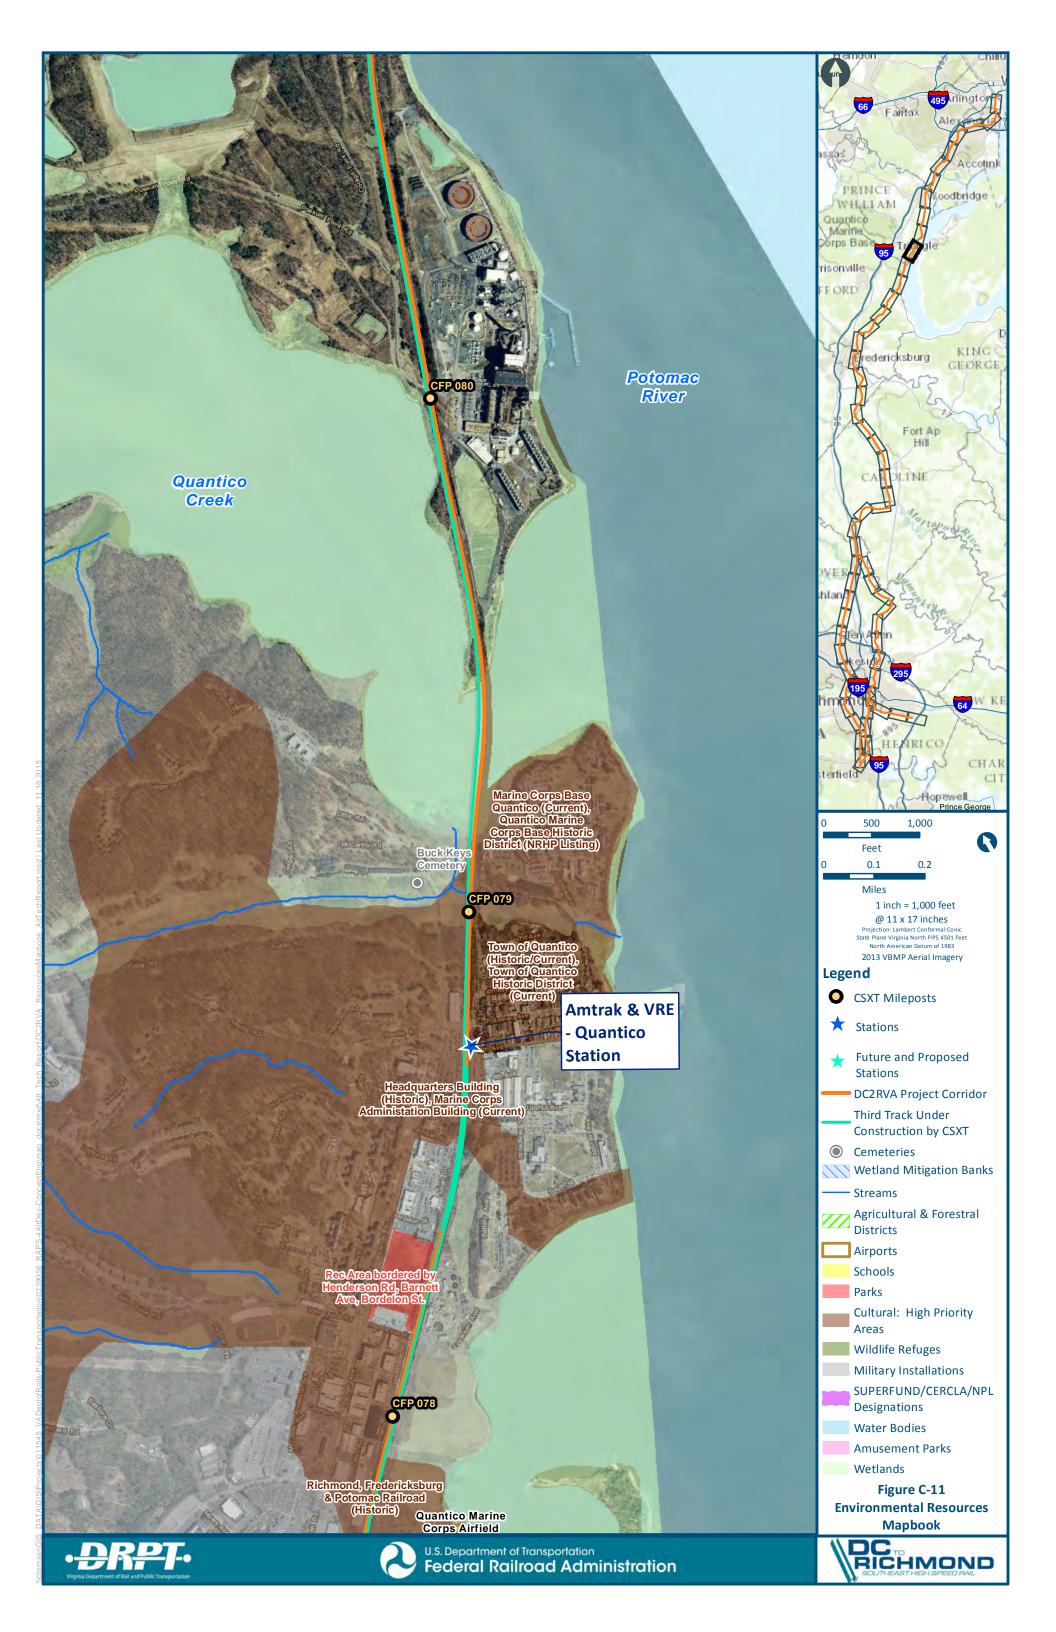

U.S. Department of Transportation Federal Railroad Administration

The Bellwood-Richmond Quartermaster Depot Historic District (Historic), US Department of Defense Sup

> Auburn Chase (Historic) Bellwood (NRHP Listing), Building 42, Defense Supply Center Richmond (Descr

U.S. Department of Transportation Federal Railroad Administration Agricultural & Forestral Districts Airports Schools Parks Cultural: High Priority Areas Wildlife Refuges Military Installations SUPERFUND/CERCLA/NPL Designations Water Bodies Amusement Parks Wetlands Figure C-43 **Environmental Resources** Mapbook