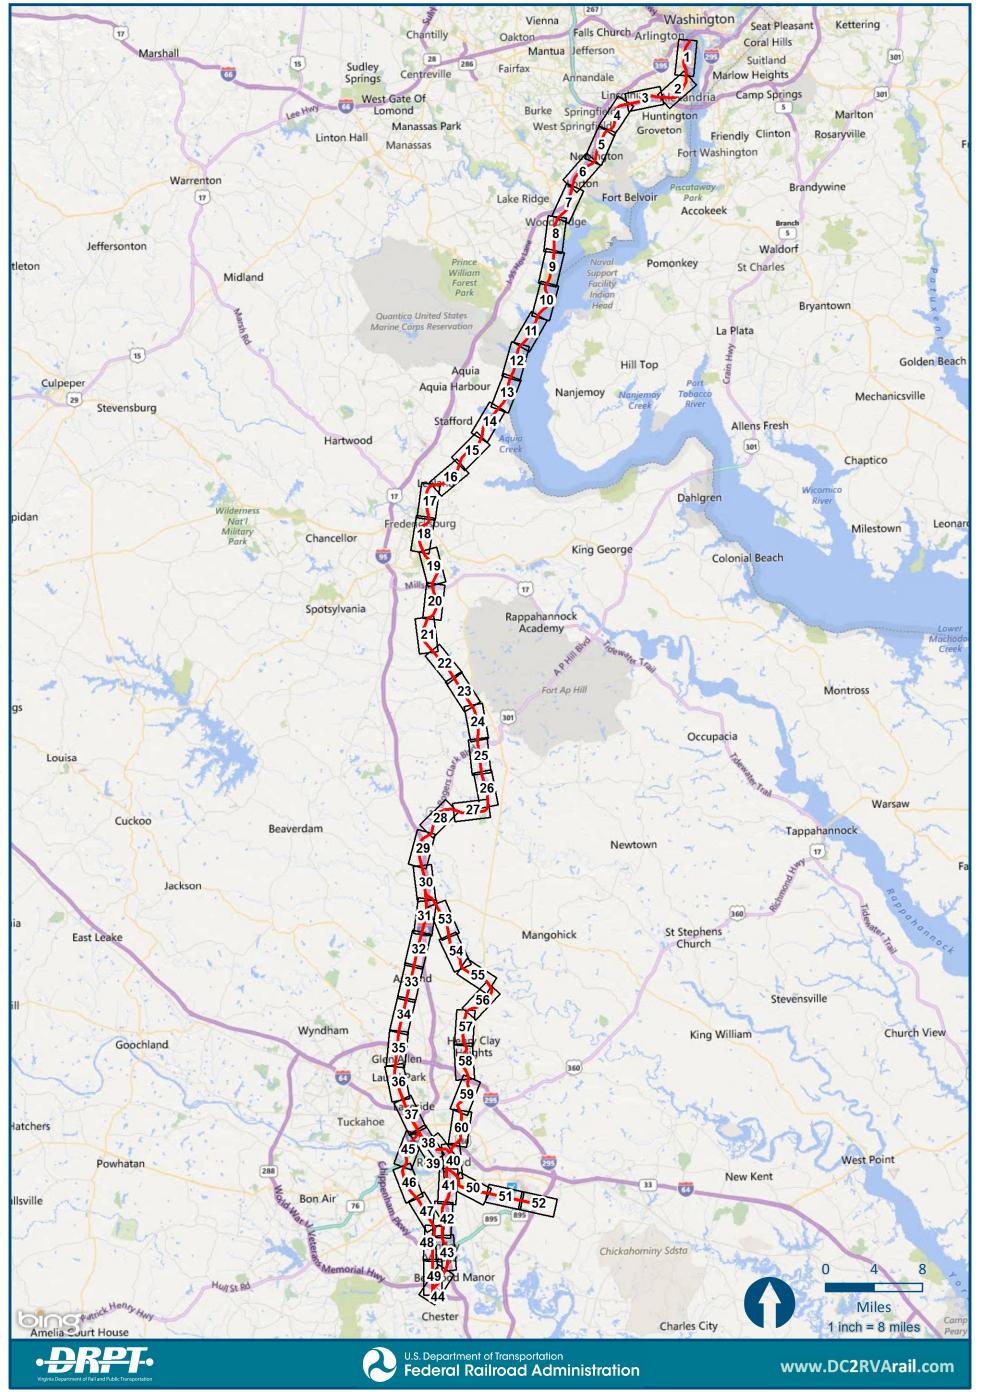

## Washington, D.C. to Richmond Southeast High Speed Rail Project Corridor Index Map

U.S. Department of Transportation Federal Railroad Administration

U.S. Department of Transportation Federal Railroad Administration