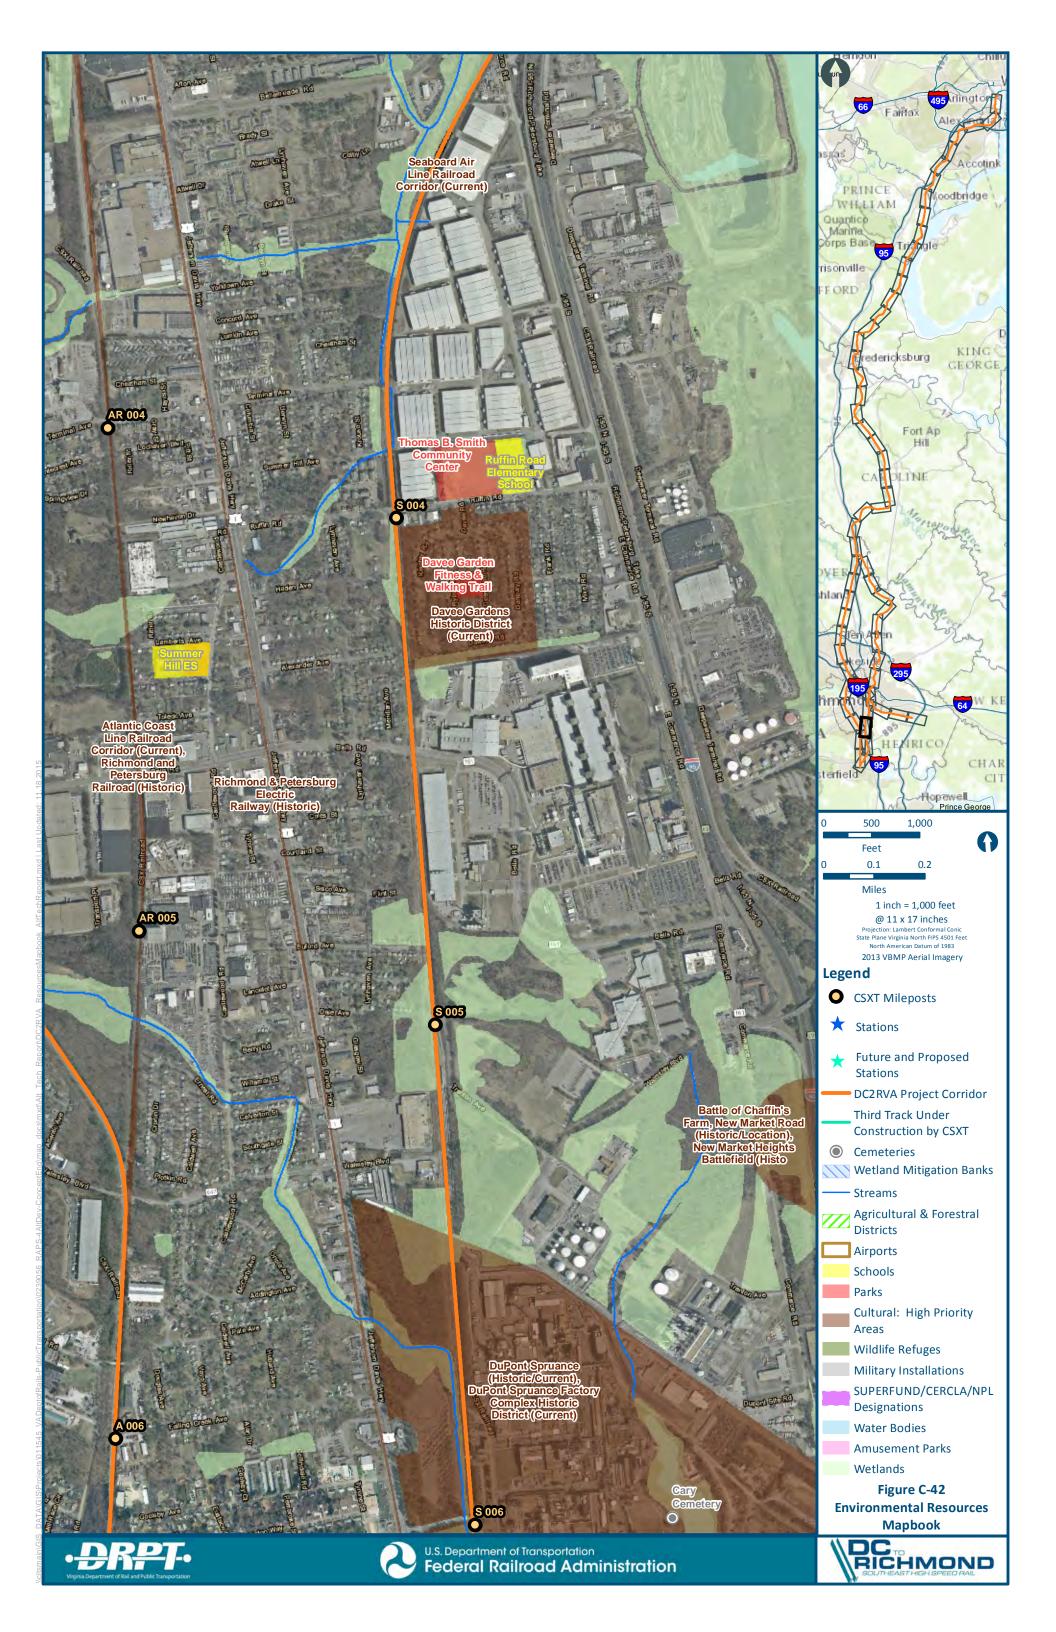

## APPENDIX C: WASHINGTON, D.C. TO RICHMOND SOUTHEAST HIGH SPEED RAIL PROJECT CORRIDOR MAPS