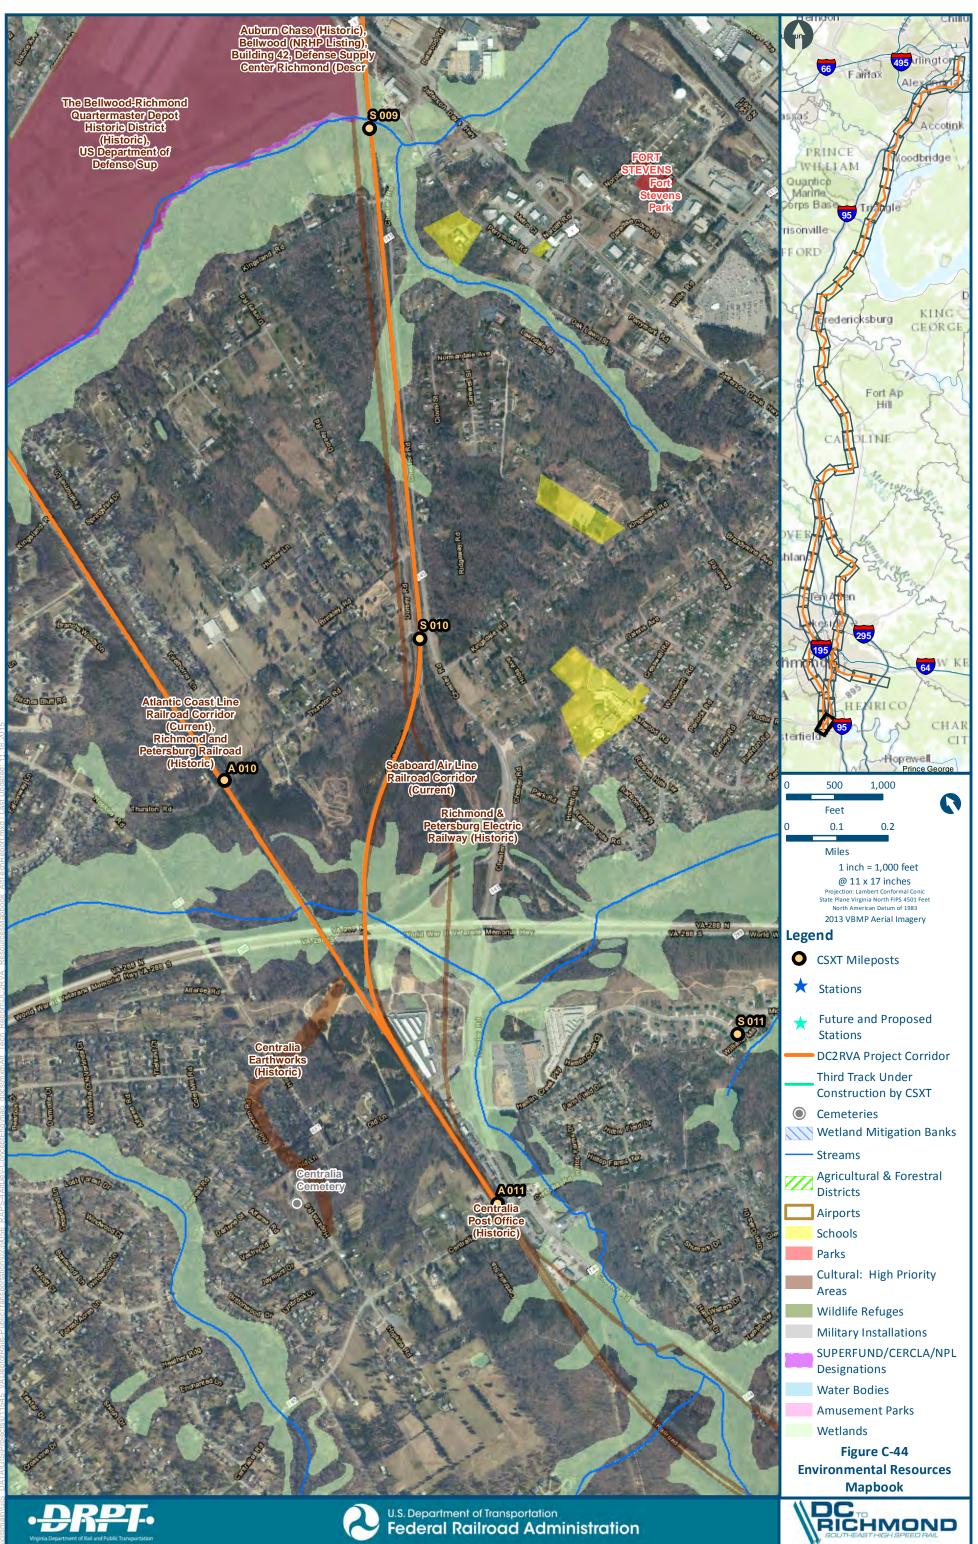

U.S. Department of Transportation Federal Railroad Administration

The Bellwood-Richmond Quartermaster Depot Historic District (Historic), US Department of Defense Sup

> Auburn Chase (Historic) Bellwood (NRHP Listing), Building 42, Defense Supply Center Richmond (Descr

U.S. Department of Transportation Federal Railroad Administration Agricultural & Forestral Districts Airports Schools Parks Cultural: High Priority Areas Wildlife Refuges Military Installations SUPERFUND/CERCLA/NPL Designations Water Bodies Amusement Parks Wetlands Figure C-43 **Environmental Resources** Mapbook