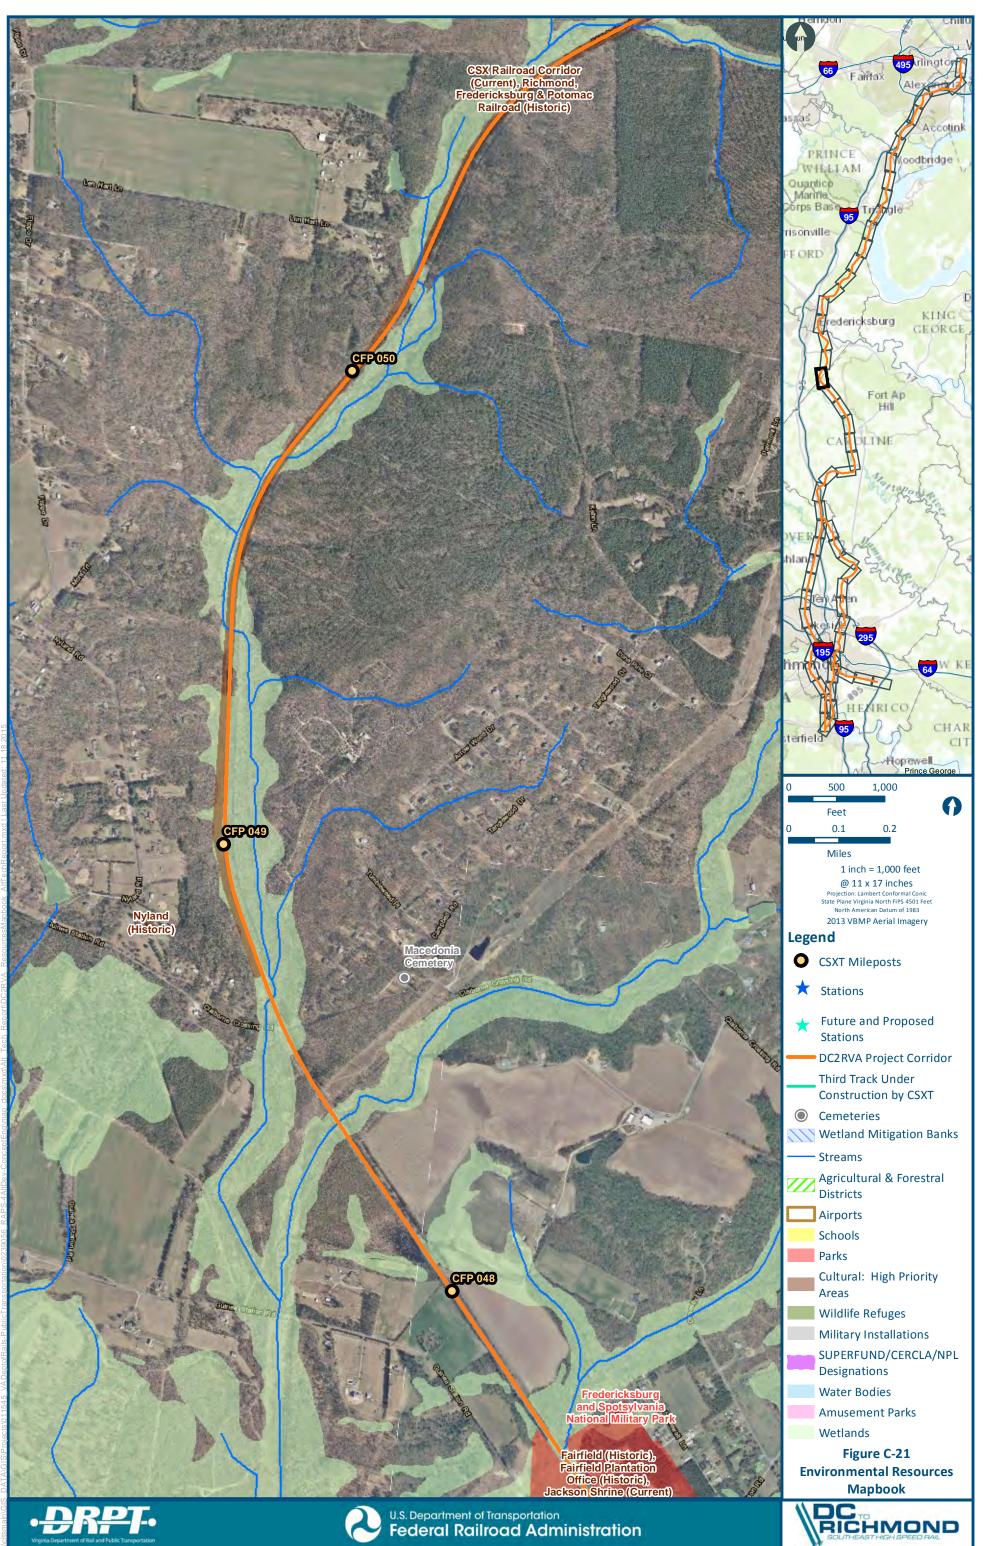

U.S. Department of Transportation Federal Railroad Administration

The Bellwood-Richmond Quartermaster Depot Historic District (Historic), US Department of Defense Sup

> Auburn Chase (Historic) Bellwood (NRHP Listing), Building 42, Defense Supply Center Richmond (Descr