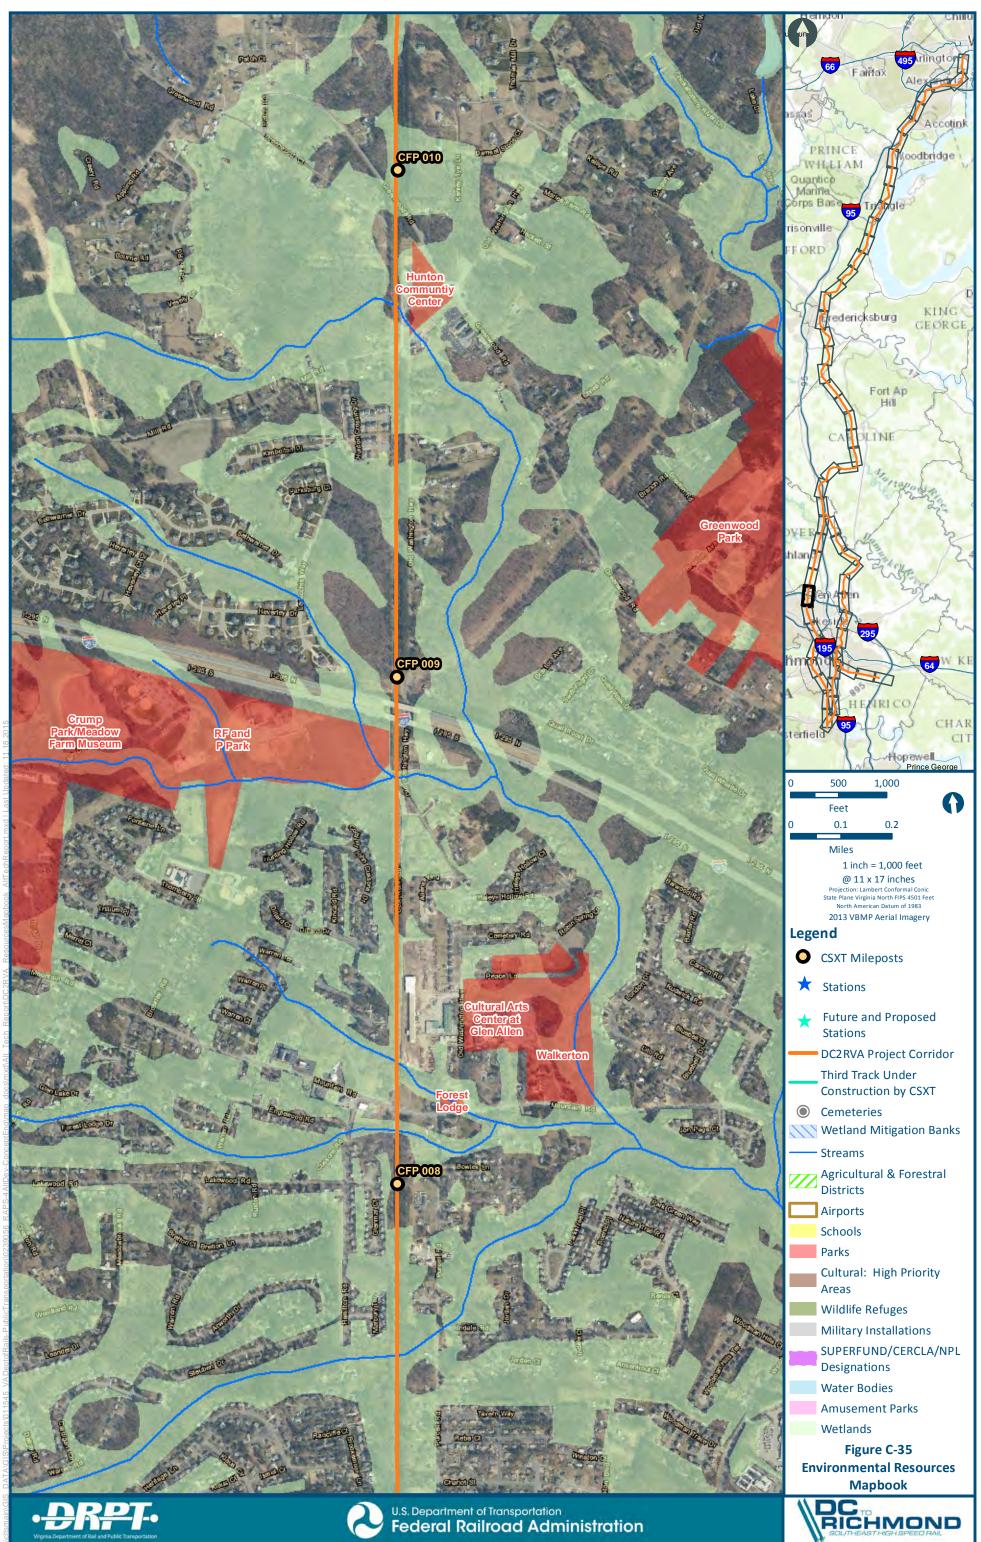

## APPENDIX C: WASHINGTON, D.C. TO RICHMOND SOUTHEAST HIGH SPEED RAIL PROJECT CORRIDOR MAPS



## Washington, D.C. to Richmond Southeast High Speed Rail Project Corridor Index Map





























U.S. Department of Transportation Federal Railroad Administration































U.S. Department of Transportation Federal Railroad Administration













U.S. Department of Transportation Federal Railroad Administration



















The Bellwood-Richmond Quartermaster Depot Historic District (Historic), US Department of Defense Sup

> Auburn Chase (Historic) Bellwood (NRHP Listing), Building 42, Defense Supply Center Richmond (Descr





U.S. Department of Transportation Federal Railroad Administration Agricultural & Forestral Districts Airports Schools Parks Cultural: High Priority Areas Wildlife Refuges Military Installations SUPERFUND/CERCLA/NPL Designations Water Bodies Amusement Parks Wetlands Figure C-43 **Environmental Resources** Mapbook