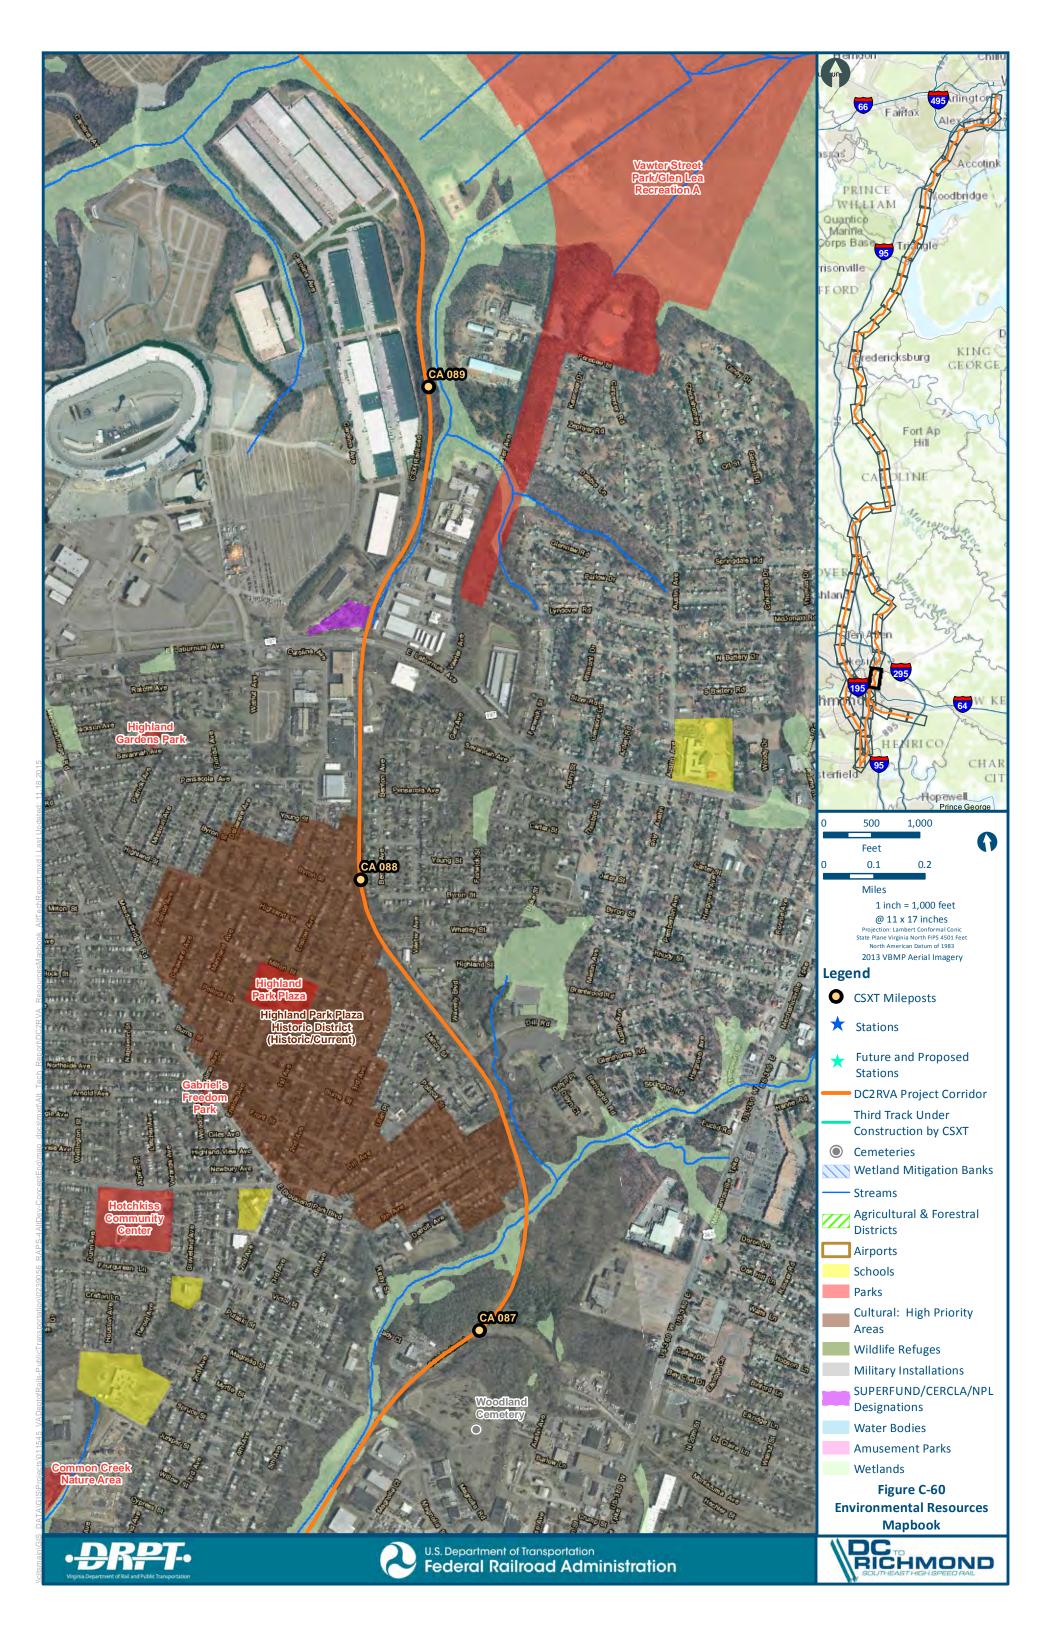

## APPENDIX C: WASHINGTON, D.C. TO RICHMOND SOUTHEAST HIGH SPEED RAIL PROJECT CORRIDOR MAPS

## Washington, D.C. to Richmond Southeast High Speed Rail Project Corridor Index Map

U.S. Department of Transportation Federal Railroad Administration

U.S. Department of Transportation Federal Railroad Administration