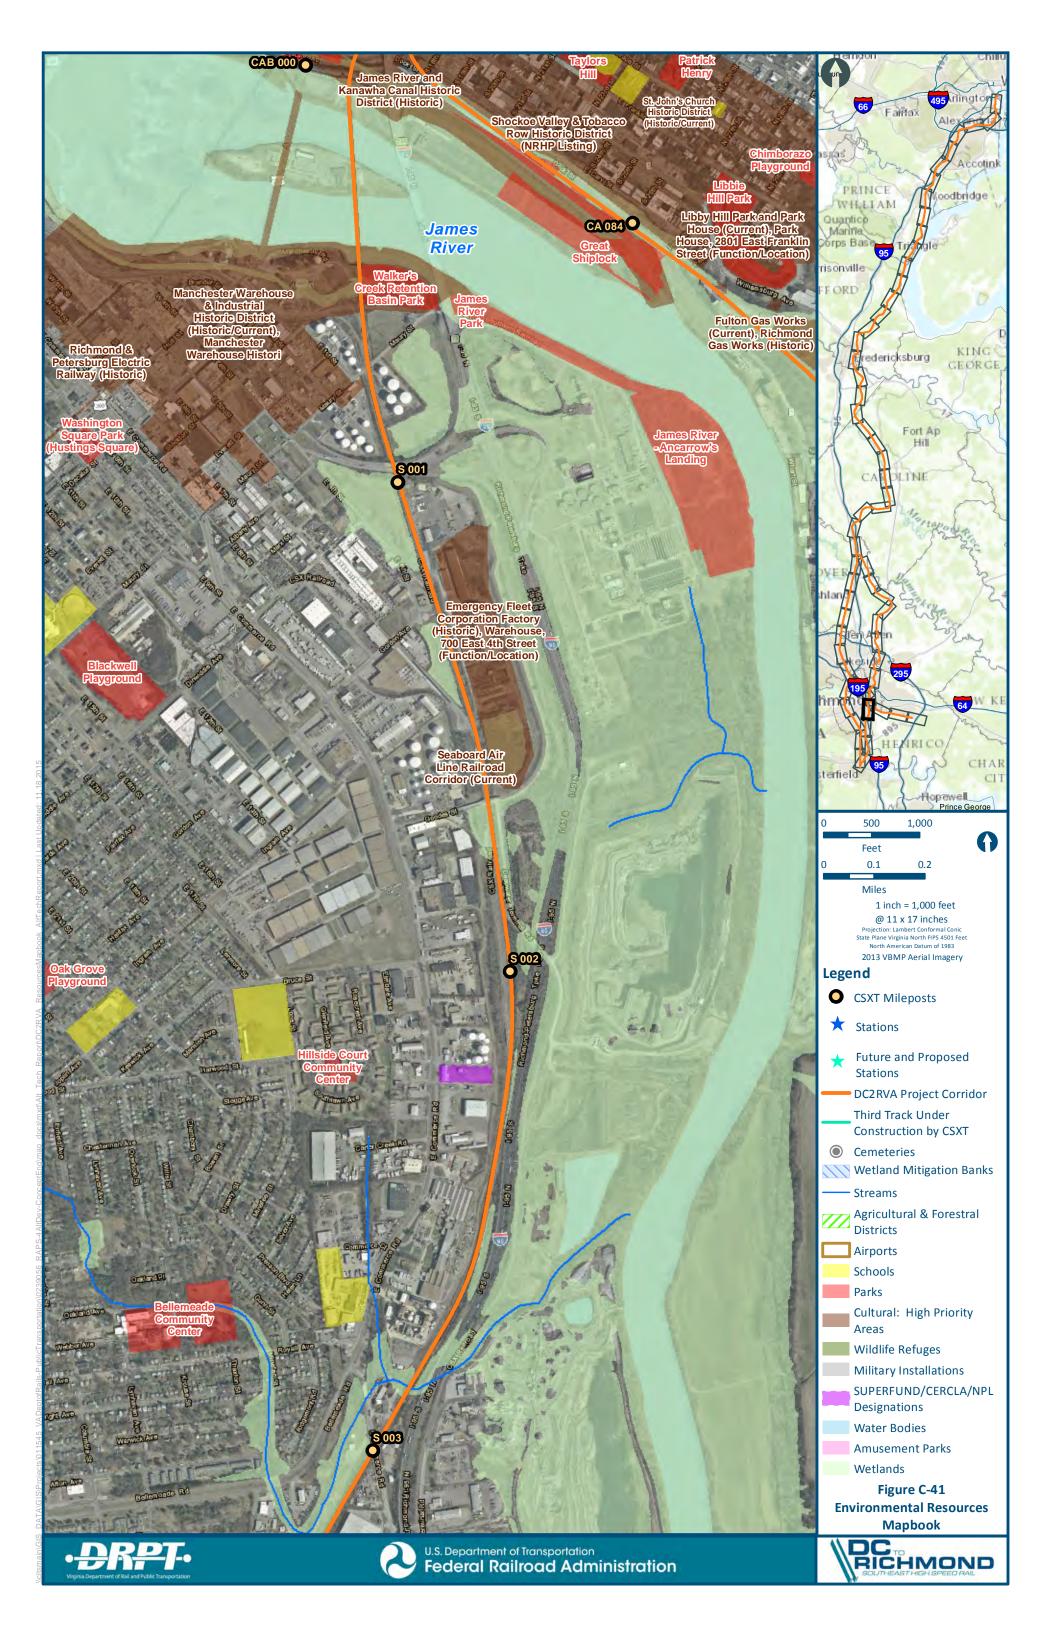

## APPENDIX C: WASHINGTON, D.C. TO RICHMOND SOUTHEAST HIGH SPEED RAIL PROJECT CORRIDOR MAPS