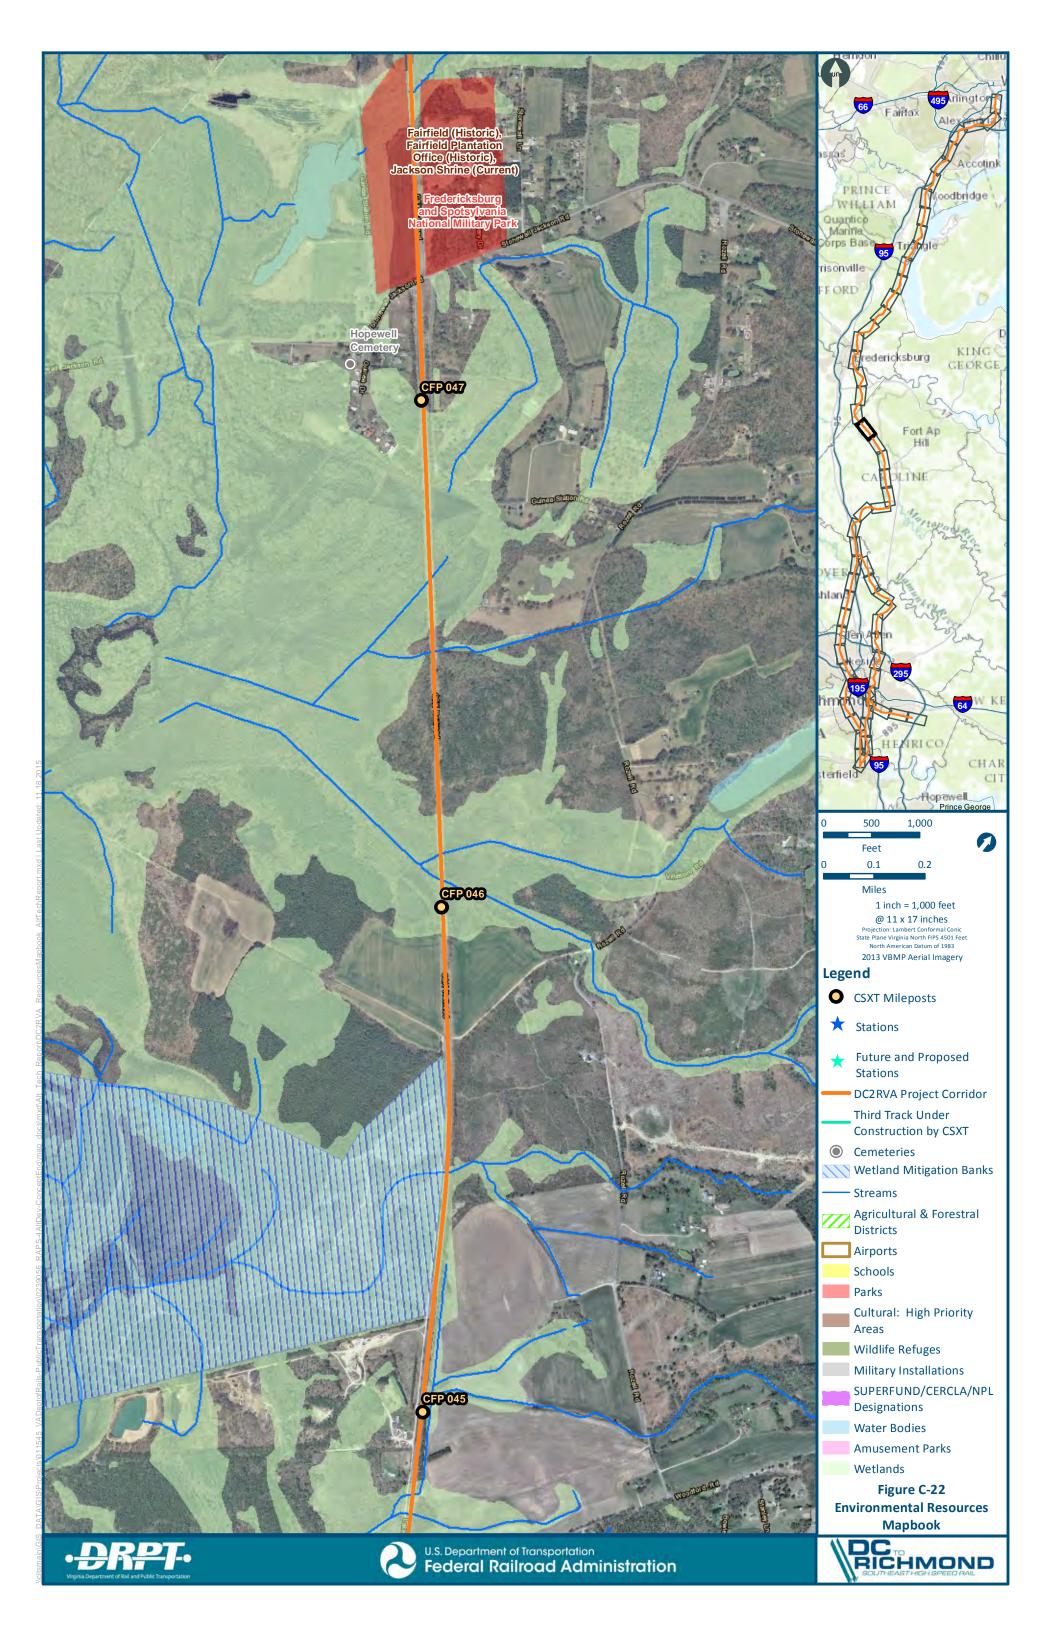

U.S. Department of Transportation Federal Railroad Administration

The Bellwood-Richmond Quartermaster Depot Historic District (Historic), US Department of Defense Sup

> Auburn Chase (Historic) Bellwood (NRHP Listing), Building 42, Defense Supply Center Richmond (Descr