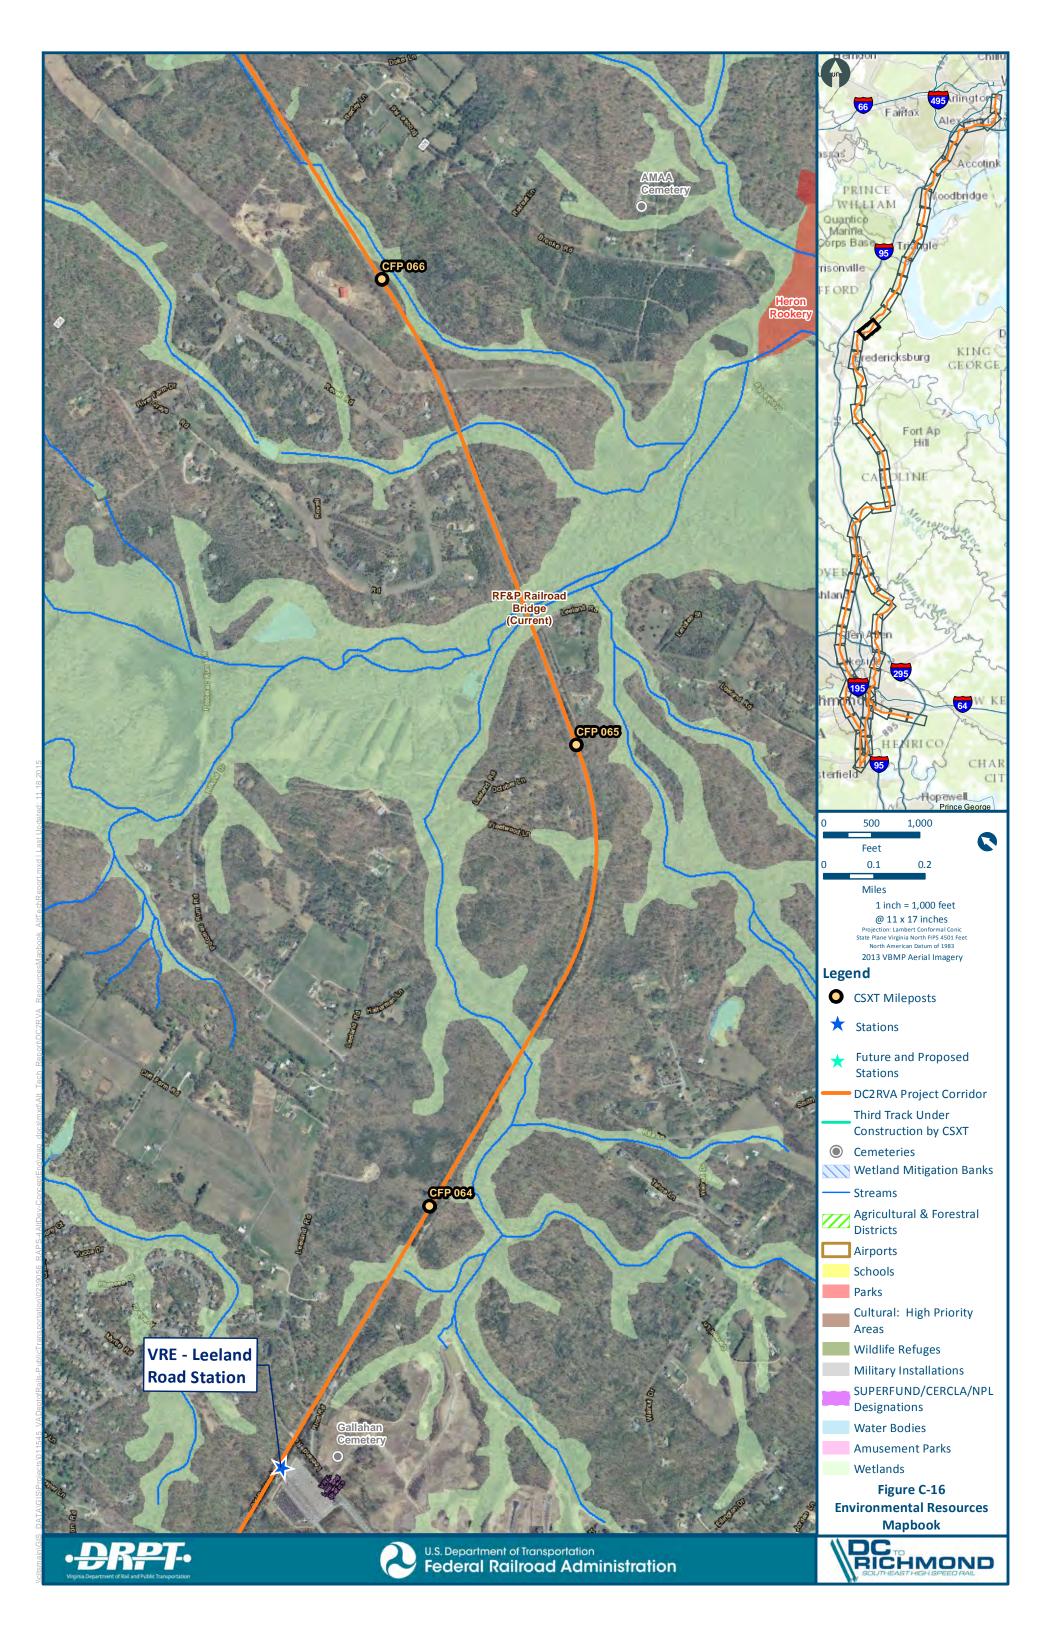

## APPENDIX C: WASHINGTON, D.C. TO RICHMOND SOUTHEAST HIGH SPEED RAIL PROJECT CORRIDOR MAPS