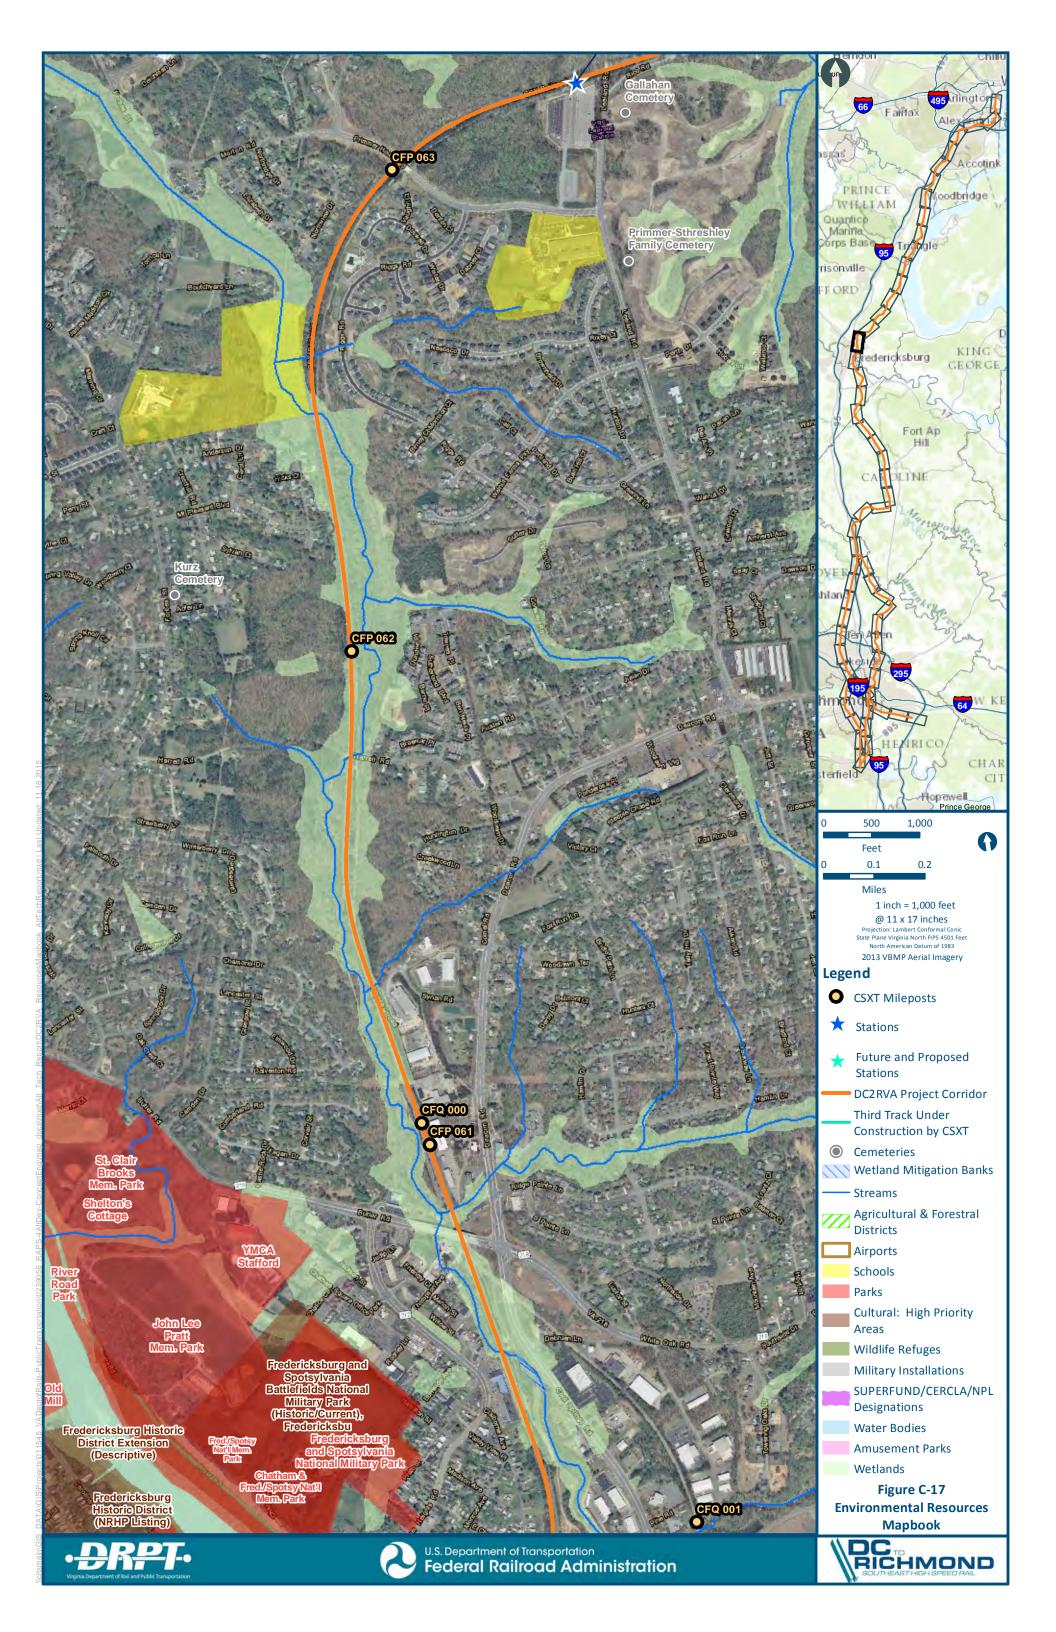

## APPENDIX C: WASHINGTON, D.C. TO RICHMOND SOUTHEAST HIGH SPEED RAIL PROJECT CORRIDOR MAPS