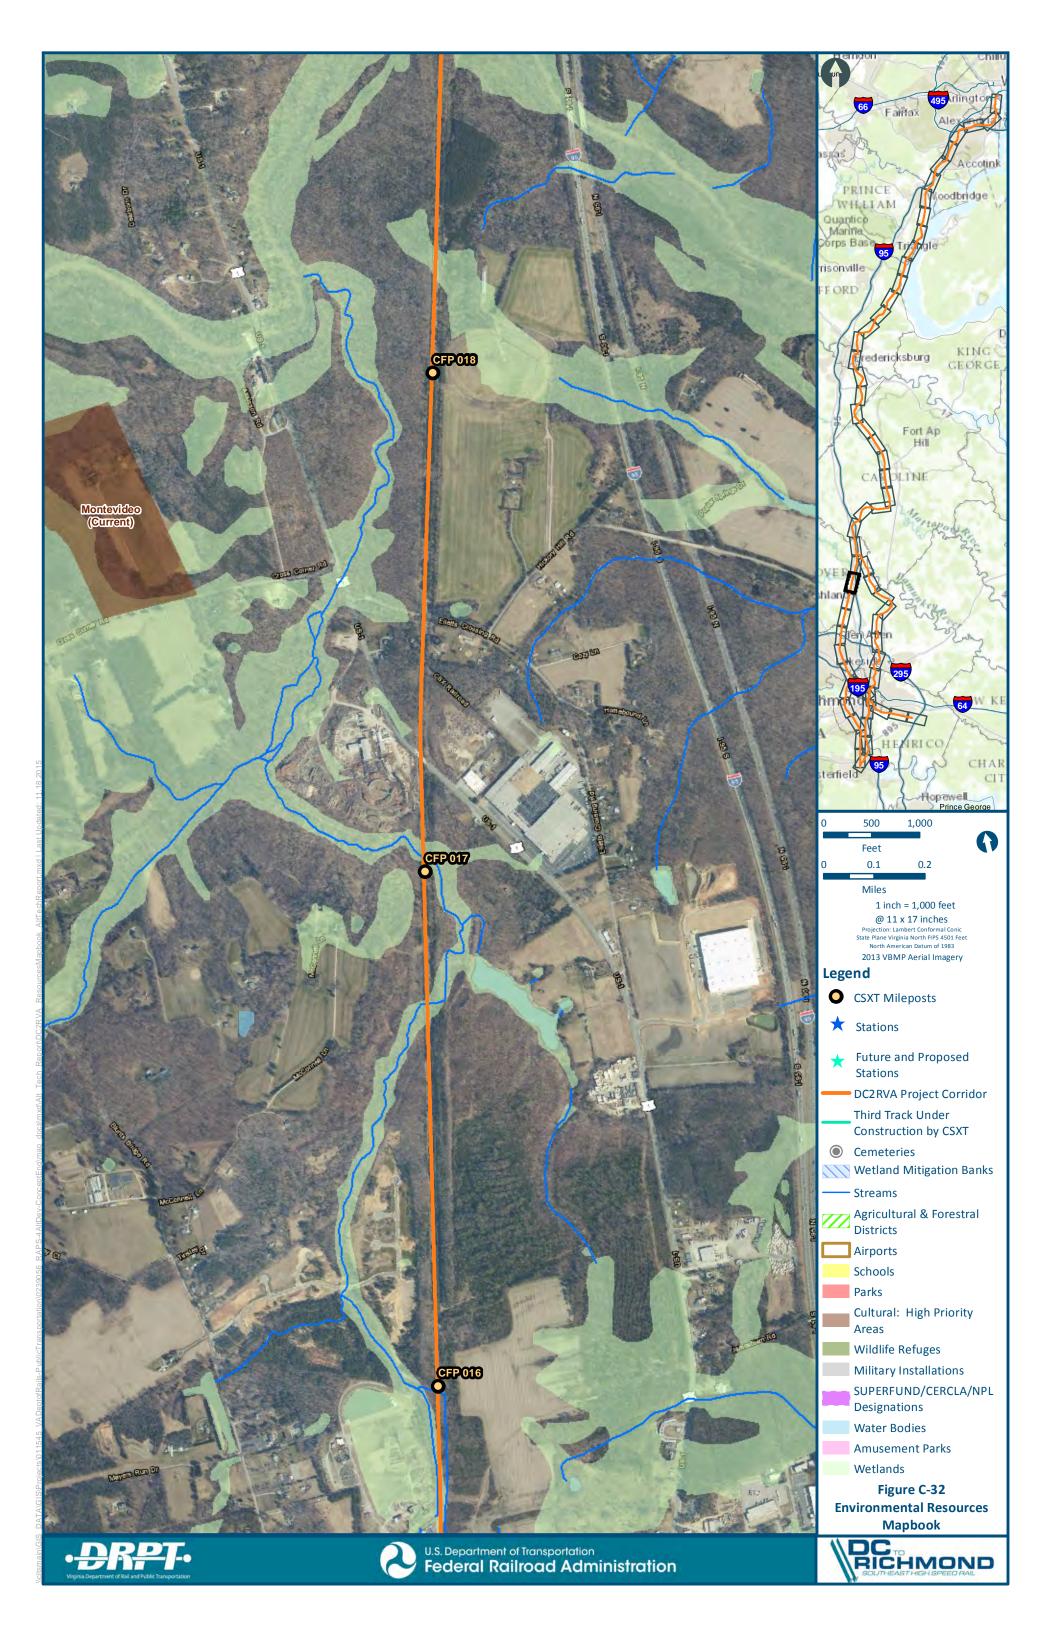

## APPENDIX C: WASHINGTON, D.C. TO RICHMOND SOUTHEAST HIGH SPEED RAIL PROJECT CORRIDOR MAPS



## Washington, D.C. to Richmond Southeast High Speed Rail Project Corridor Index Map





























U.S. Department of Transportation Federal Railroad Administration































U.S. Department of Transportation Federal Railroad Administration













U.S. Department of Transportation Federal Railroad Administration



















The Bellwood-Richmond Quartermaster Depot Historic District (Historic), US Department of Defense Sup

> Auburn Chase (Historic) Bellwood (NRHP Listing), Building 42, Defense Supply Center Richmond (Descr





U.S. Department of Transportation Federal Railroad Administration Agricultural & Forestral Districts Airports Schools Parks Cultural: High Priority Areas Wildlife Refuges Military Installations SUPERFUND/CERCLA/NPL Designations Water Bodies Amusement Parks Wetlands Figure C-43 **Environmental Resources** Mapbook