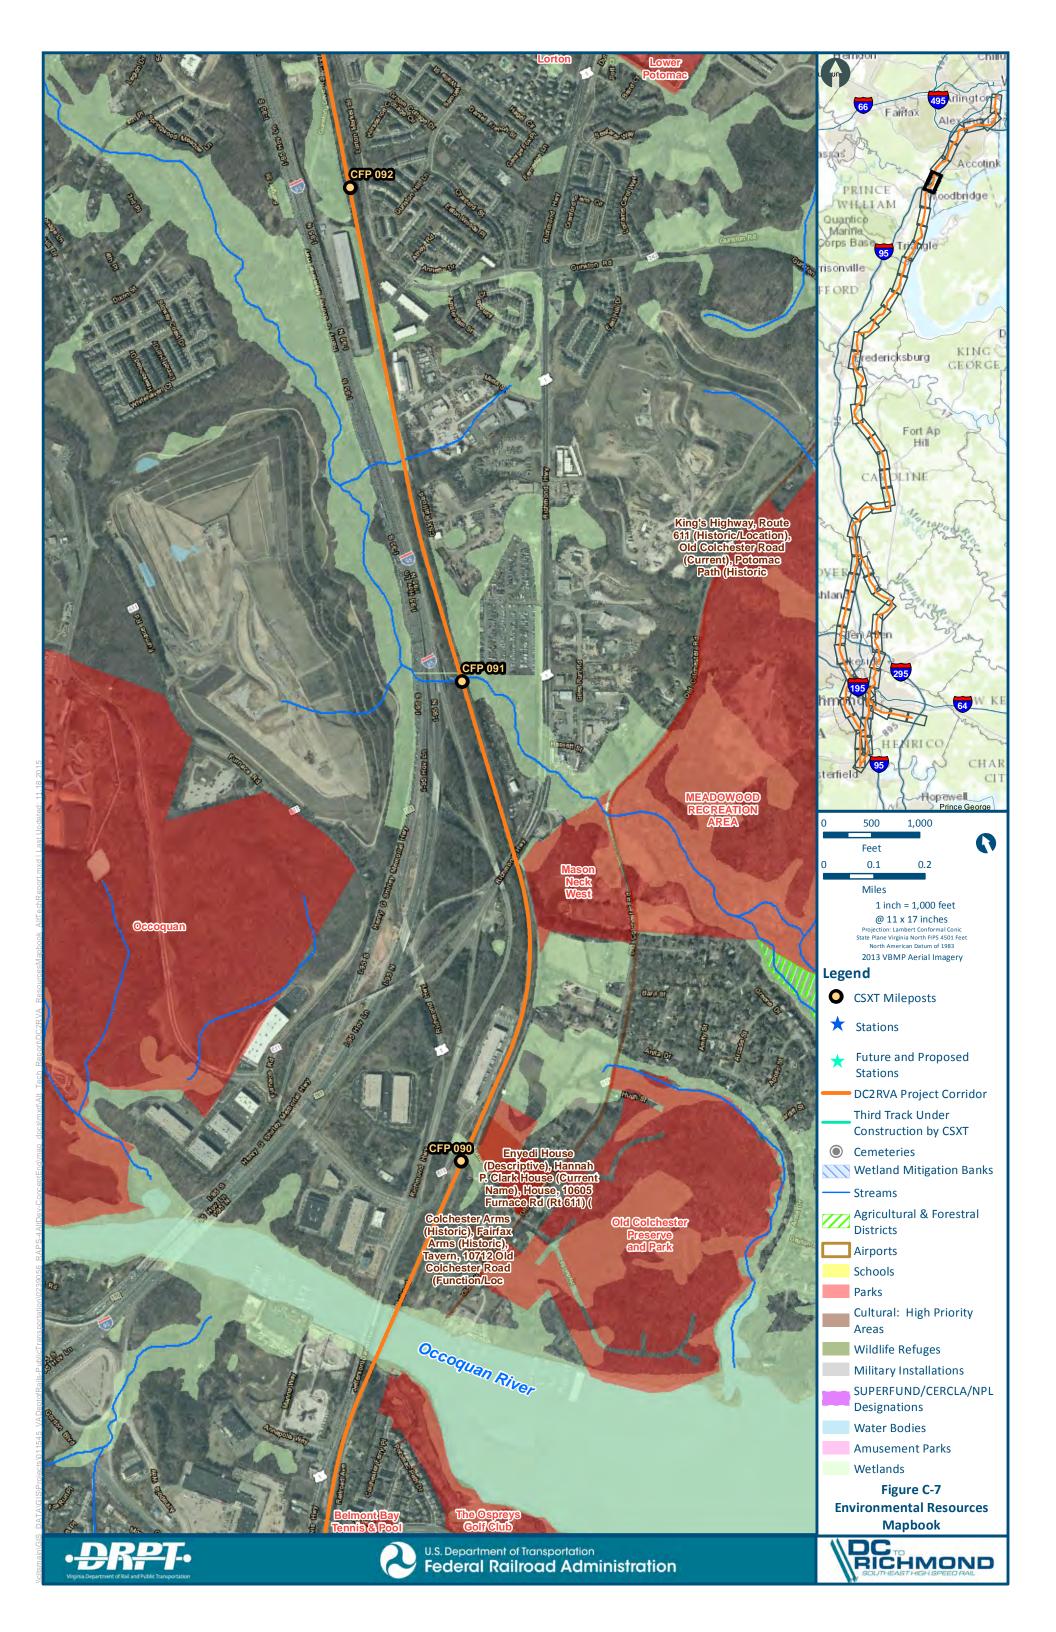

U.S. Department of Transportation Federal Railroad Administration

The Bellwood-Richmond Quartermaster Depot Historic District (Historic), US Department of Defense Sup

> Auburn Chase (Historic) Bellwood (NRHP Listing), Building 42, Defense Supply Center Richmond (Descr

U.S. Department of Transportation Federal Railroad Administration Agricultural & Forestral Districts Airports Schools Parks Cultural: High Priority Areas Wildlife Refuges Military Installations SUPERFUND/CERCLA/NPL Designations Water Bodies Amusement Parks Wetlands Figure C-43 **Environmental Resources** Mapbook