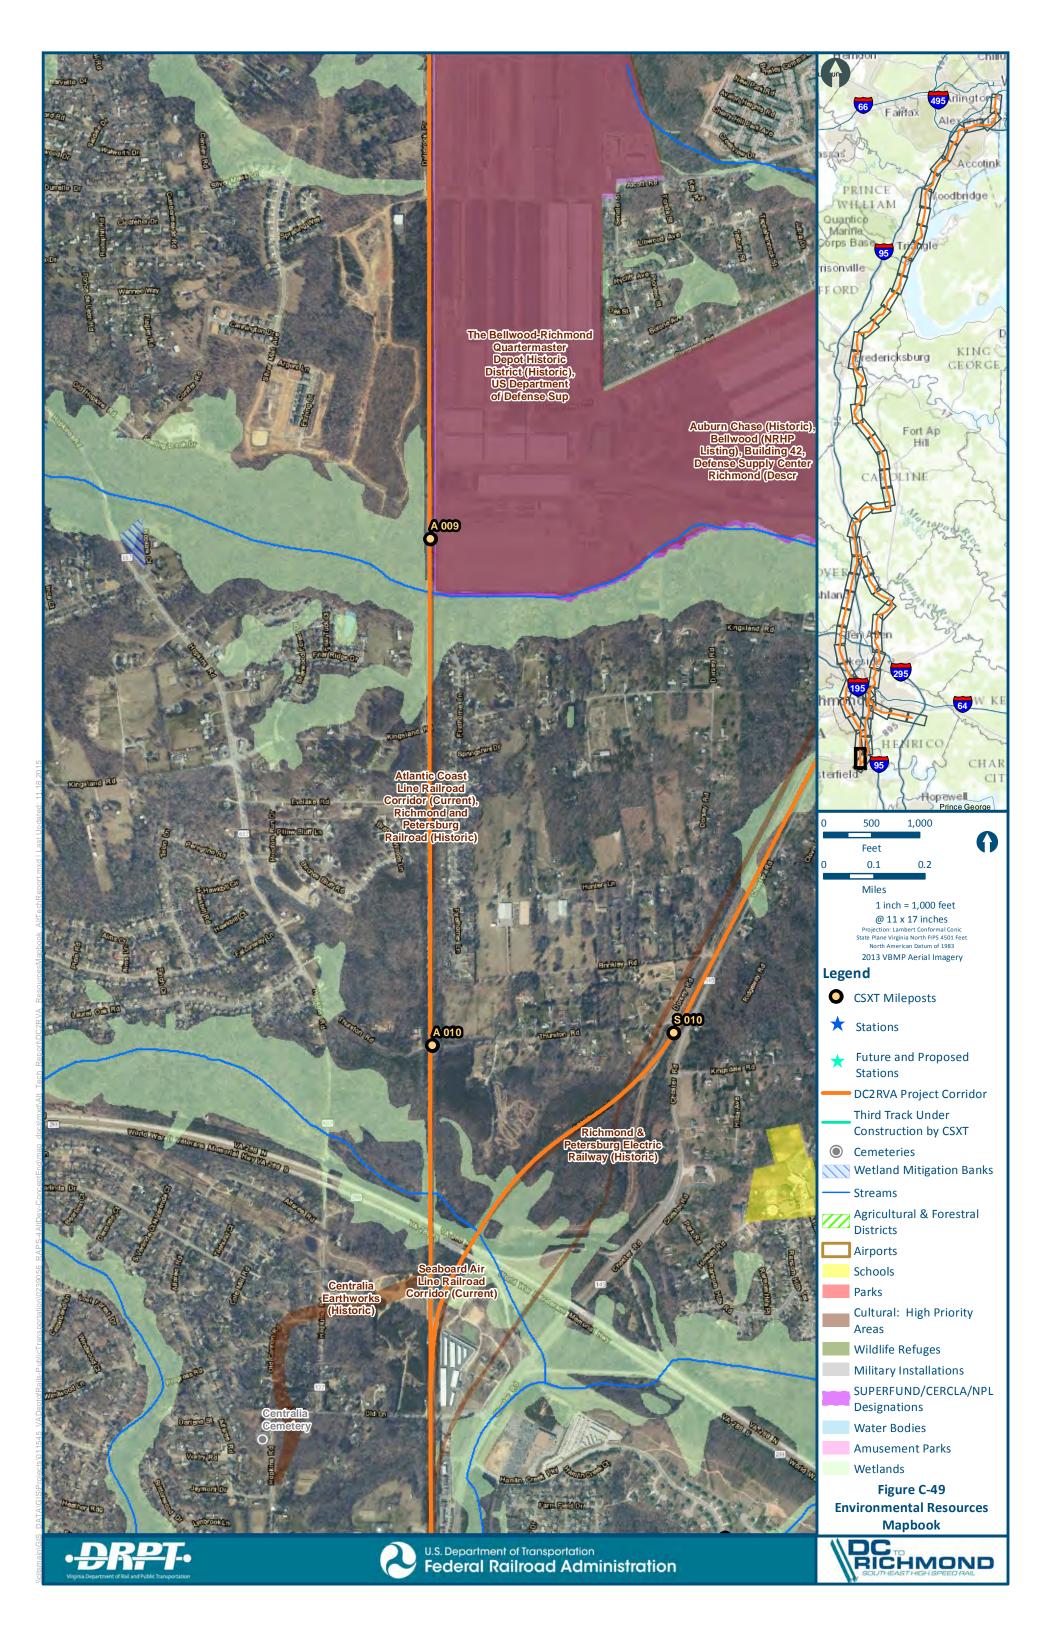

U.S. Department of Transportation Federal Railroad Administration

The Bellwood-Richmond Quartermaster Depot Historic District (Historic), US Department of Defense Sup

> Auburn Chase (Historic) Bellwood (NRHP Listing), Building 42, Defense Supply Center Richmond (Descr