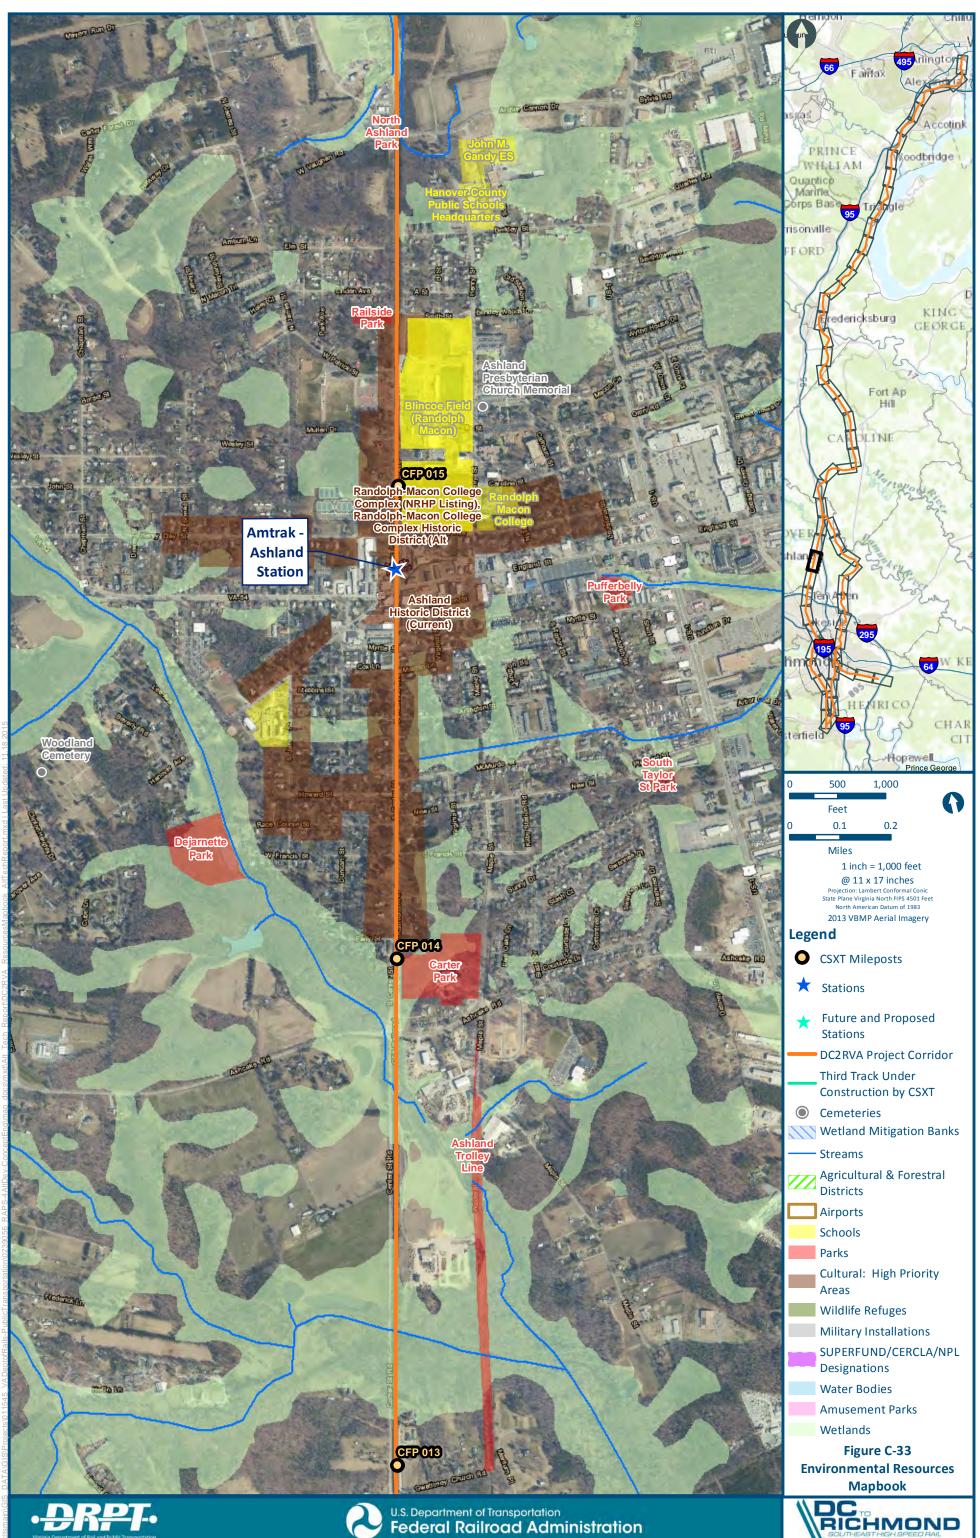

## APPENDIX C: WASHINGTON, D.C. TO RICHMOND SOUTHEAST HIGH SPEED RAIL PROJECT CORRIDOR MAPS



## Washington, D.C. to Richmond Southeast High Speed Rail Project Corridor Index Map





























U.S. Department of Transportation Federal Railroad Administration































U.S. Department of Transportation Federal Railroad Administration













U.S. Department of Transportation Federal Railroad Administration



















The Bellwood-Richmond Quartermaster Depot Historic District (Historic), US Department of Defense Sup

> Auburn Chase (Historic) Bellwood (NRHP Listing), Building 42, Defense Supply Center Richmond (Descr





U.S. Department of Transportation Federal Railroad Administration Agricultural & Forestral Districts Airports Schools Parks Cultural: High Priority Areas Wildlife Refuges Military Installations SUPERFUND/CERCLA/NPL Designations Water Bodies Amusement Parks Wetlands Figure C-43 **Environmental Resources** Mapbook