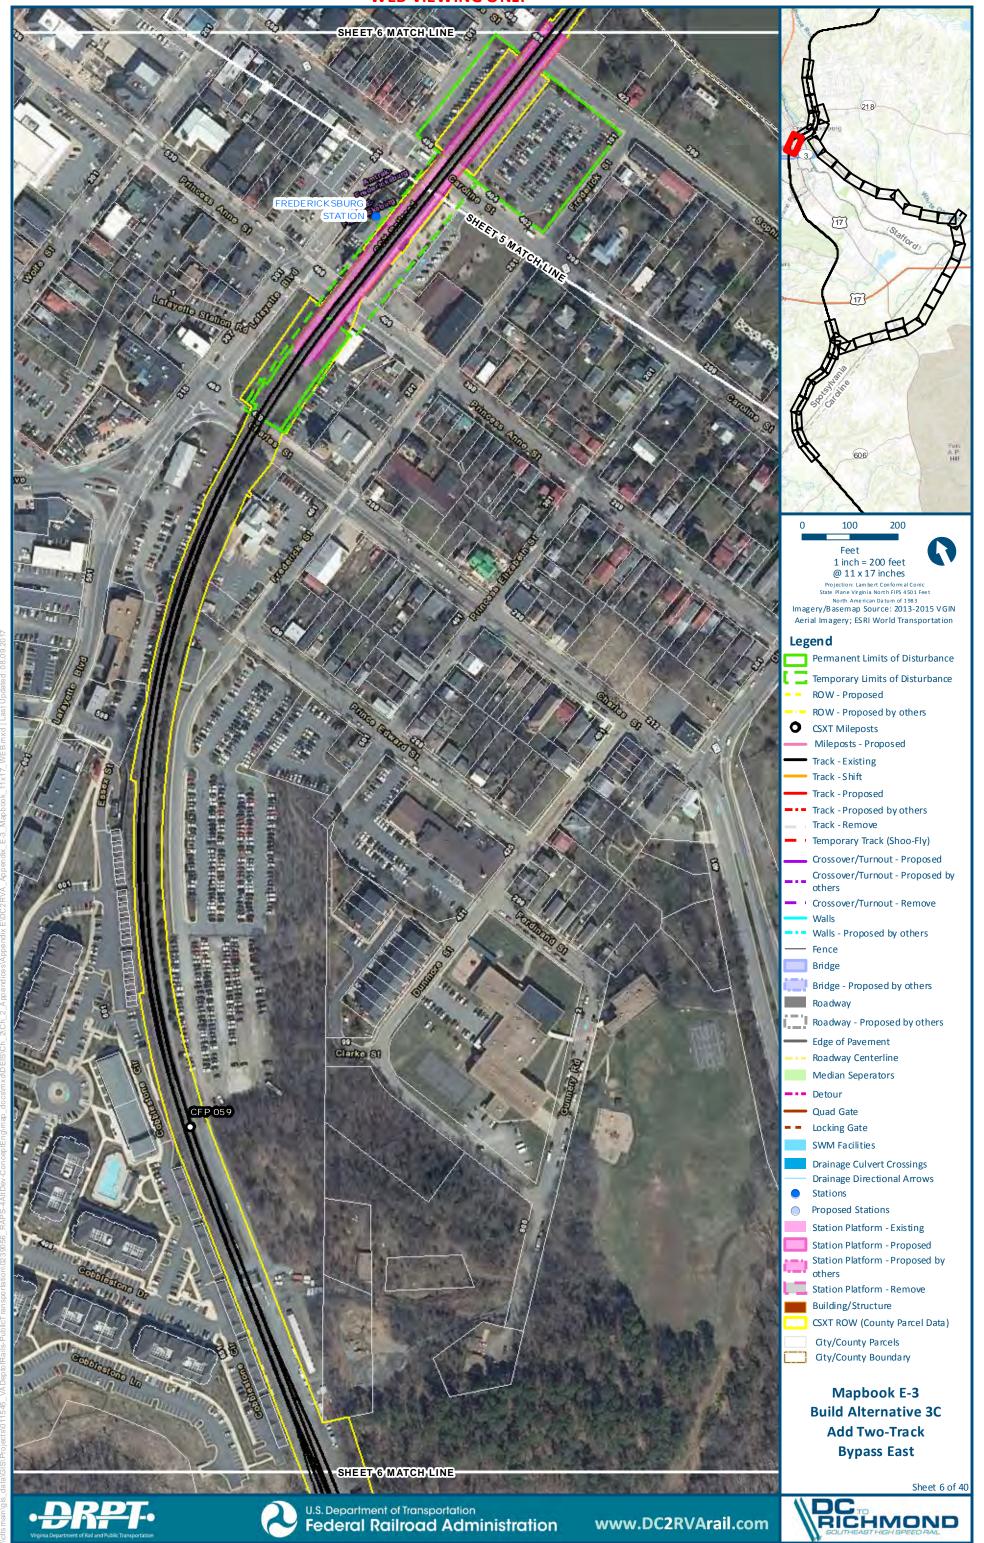

## Mapbook E-3 Build Alternative 3C Add Two-Track Bypass East, Index Sheet 1 of 1

SHEET & MATCH LINE Mapbook E-3 **Build Alternative 3C** Add Two-Track **Bypass East** SHEET 3 MATCH LINE Sheet 3 of 40 U.S. Department of Transportation www.DC2RVArail.com Federal Railroad Administration \*WEB VIEWING ONLY\* E-66