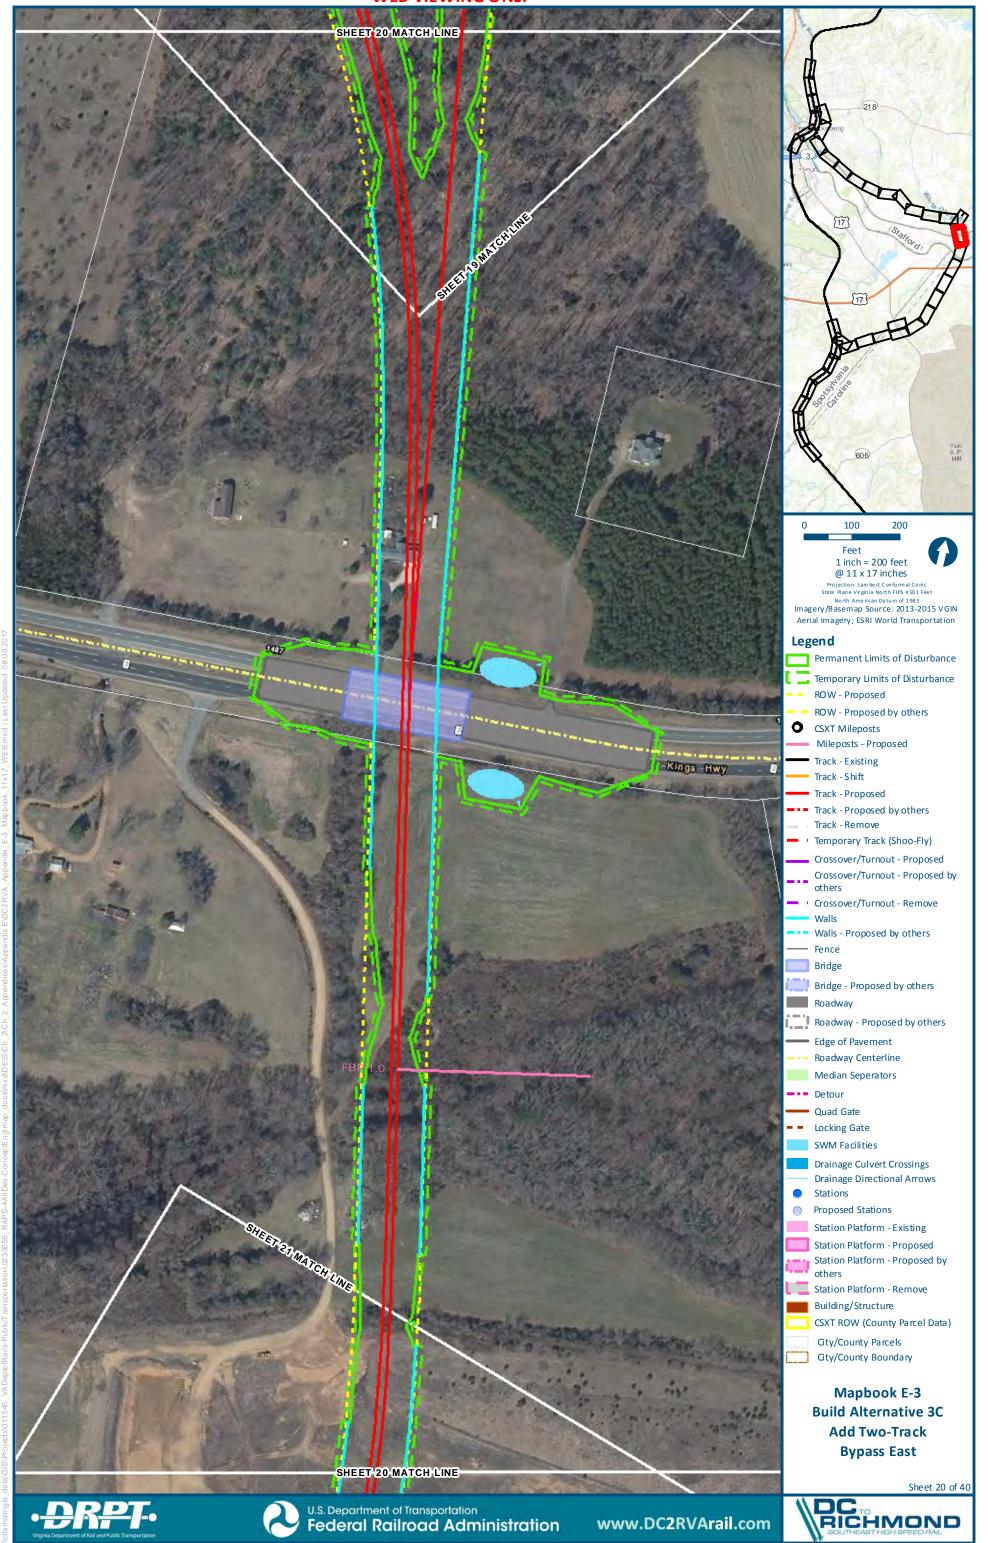

## Mapbook E-3 Build Alternative 3C Add Two-Track Bypass East, Index Sheet 1 of 1

SHEET & MATCH LINE Mapbook E-3 **Build Alternative 3C** Add Two-Track **Bypass East** SHEET 3 MATCH LINE Sheet 3 of 40 U.S. Department of Transportation www.DC2RVArail.com Federal Railroad Administration \*WEB VIEWING ONLY\* E-66