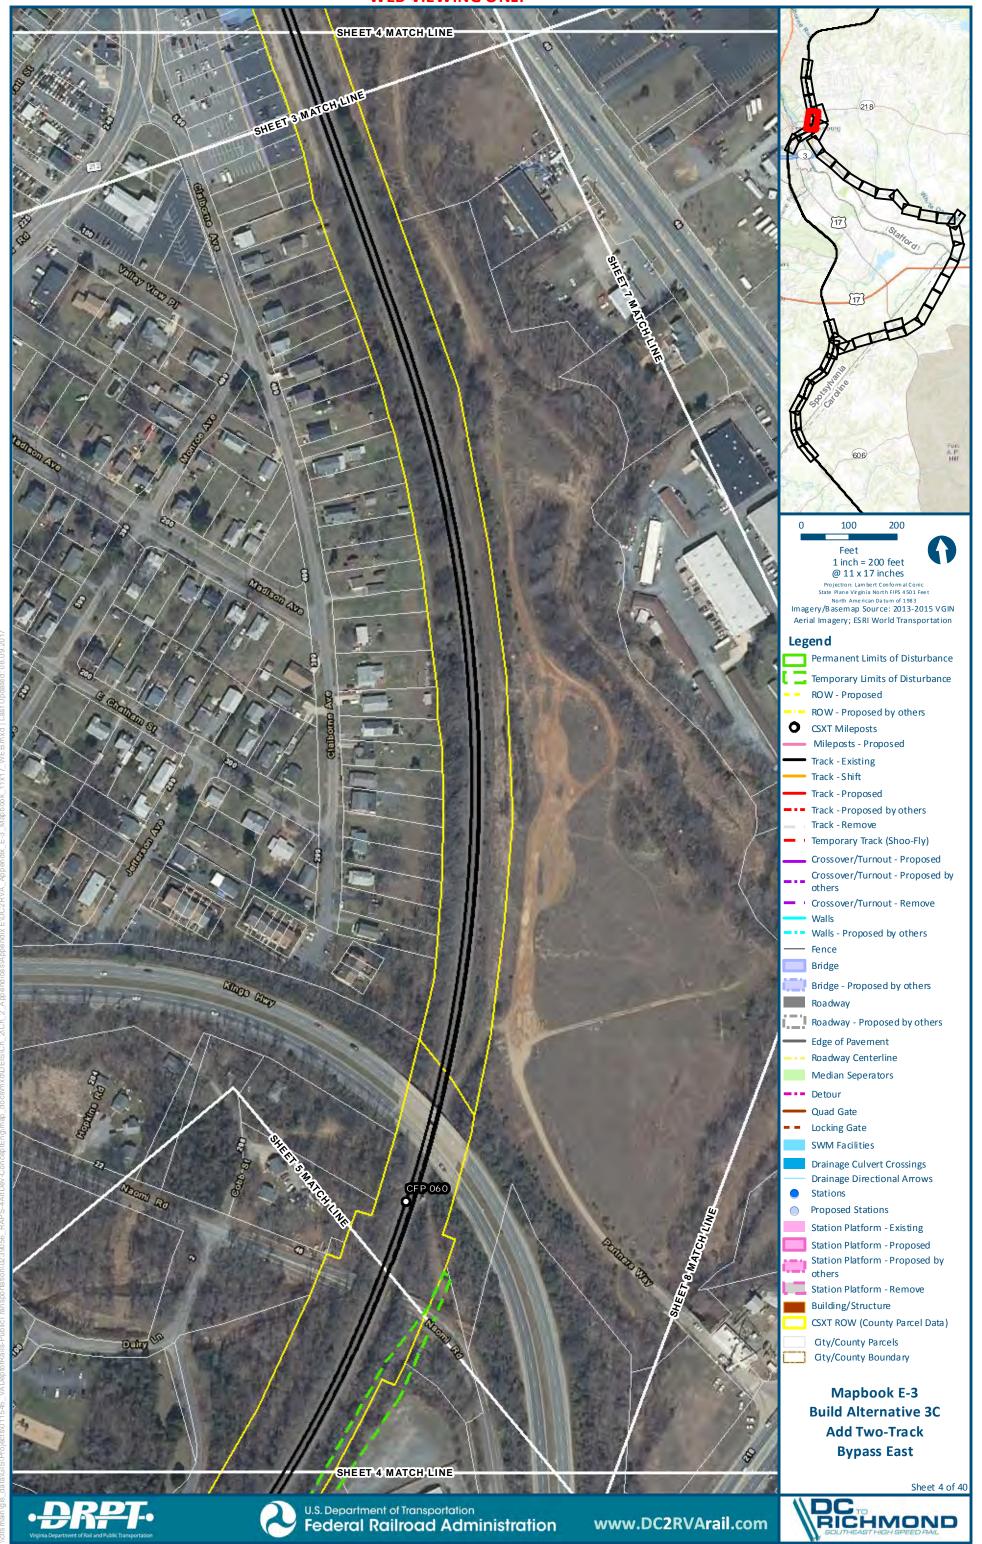

## Mapbook E-3 Build Alternative 3C Add Two-Track Bypass East, Index Sheet 1 of 1

SHEET & MATCH LINE Mapbook E-3 **Build Alternative 3C** Add Two-Track **Bypass East** SHEET 3 MATCH LINE Sheet 3 of 40 U.S. Department of Transportation www.DC2RVArail.com Federal Railroad Administration \*WEB VIEWING ONLY\* E-66