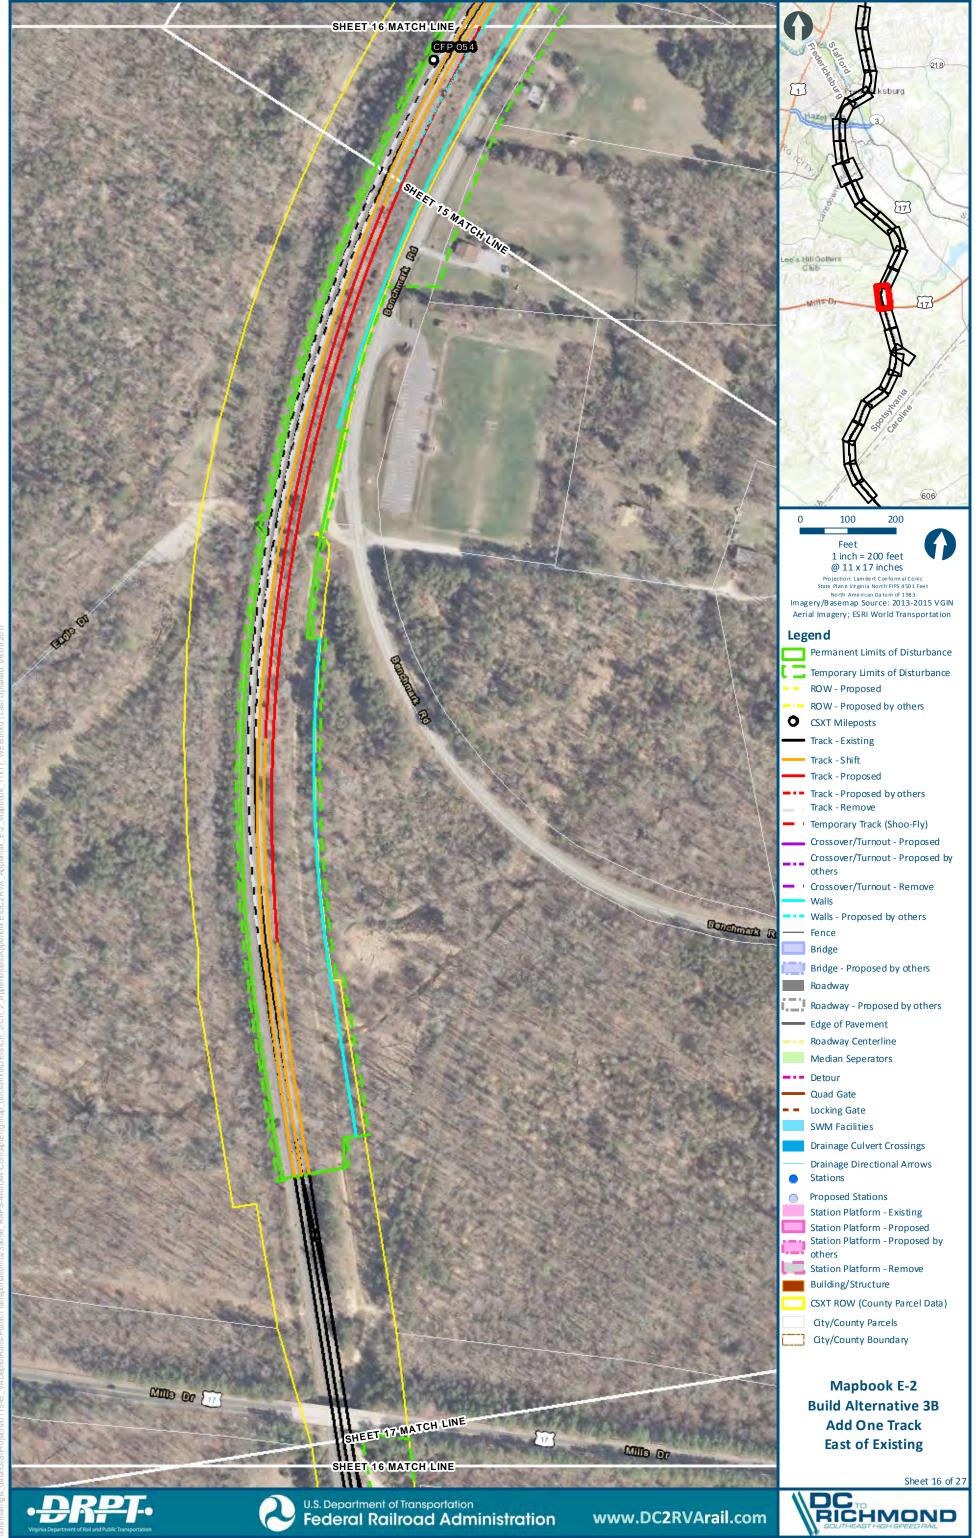

## Mapbook E-2 Build Alternative 3B Add One Track East of Existing, Index Sheet 1 of 1

\*WEB VIEWING ONLY\*

Federal Railroad Administration

SHEET 3 MATCH LINE

U.S. Department of Transportation

Sheet 3 of 27

www.DC2RVArail.com

\*WEB VIEWING ONLY\*

Federal Railroad Administration

Mapbook E-2 **Build Alternative 3B** 