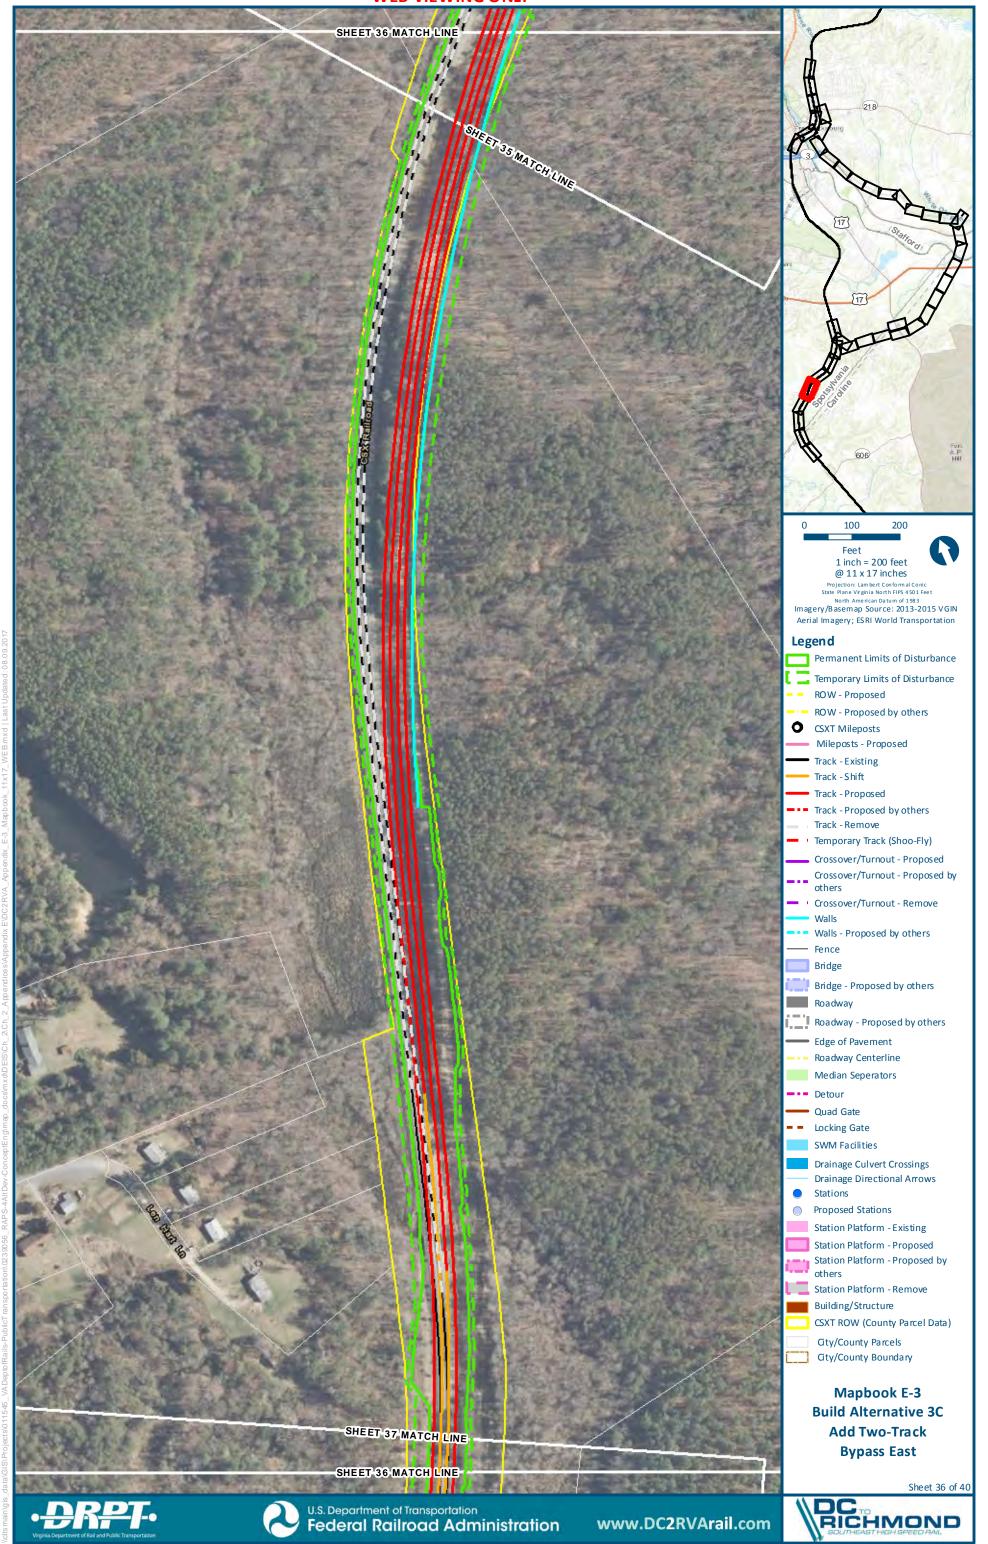

## Mapbook E-3 Build Alternative 3C Add Two-Track Bypass East, Index Sheet 1 of 1

SHEET & MATCH LINE Mapbook E-3 **Build Alternative 3C** Add Two-Track **Bypass East** SHEET 3 MATCH LINE Sheet 3 of 40 U.S. Department of Transportation www.DC2RVArail.com Federal Railroad Administration \*WEB VIEWING ONLY\* E-66

Federal Railroad Administration

SHEET 8 MATCH LINE

U.S. Department of Transportation

Sheet 8 of 40

PICHMOND

www.DC2RVArail.com

Mapbook E-3

**Bypass East** SHEET 15 MATCH LINE Sheet 15 of 40 PICHMOND U.S. Department of Transportation www.DC2RVArail.com Federal Railroad Administration \*WEB VIEWING ONLY\*

Mapbook E-3 **Build Alternative 3C Add Two-Track** 

Federal Railroad Administration

U.S. Department of Transportation

Sheet 25 of 40

RICHMOND

www.DC2RVArail.com

SHEET 34 MATCH LINE

www.DC2RVArail.com

Sheet 34 of 40

Mapbook E-3
Build Alternative 3C
Add Two-Track
Bypass East

Mapbook E-3
Build Alternative 3C
Add Two-Track

**Bypass East** 

Sheet 35 of 40