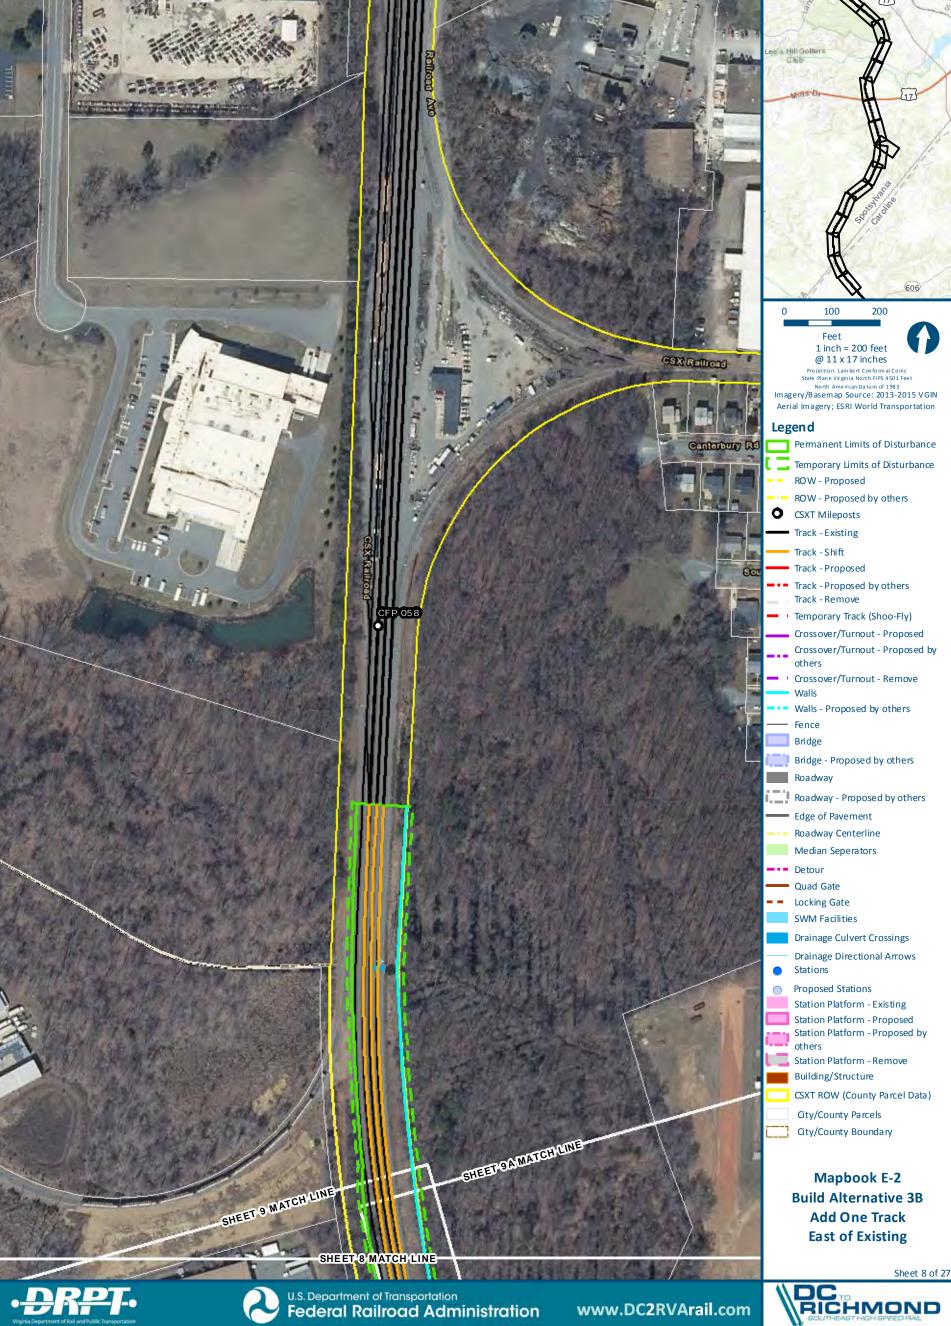

## Mapbook E-2 Build Alternative 3B Add One Track East of Existing, Index Sheet 1 of 1

\*WEB VIEWING ONLY\*

Federal Railroad Administration

SHEET 3 MATCH LINE

U.S. Department of Transportation

Sheet 3 of 27

www.DC2RVArail.com

\*WEB VIEWING ONLY\*

Federal Railroad Administration

Mapbook E-2 **Build Alternative 3B** 