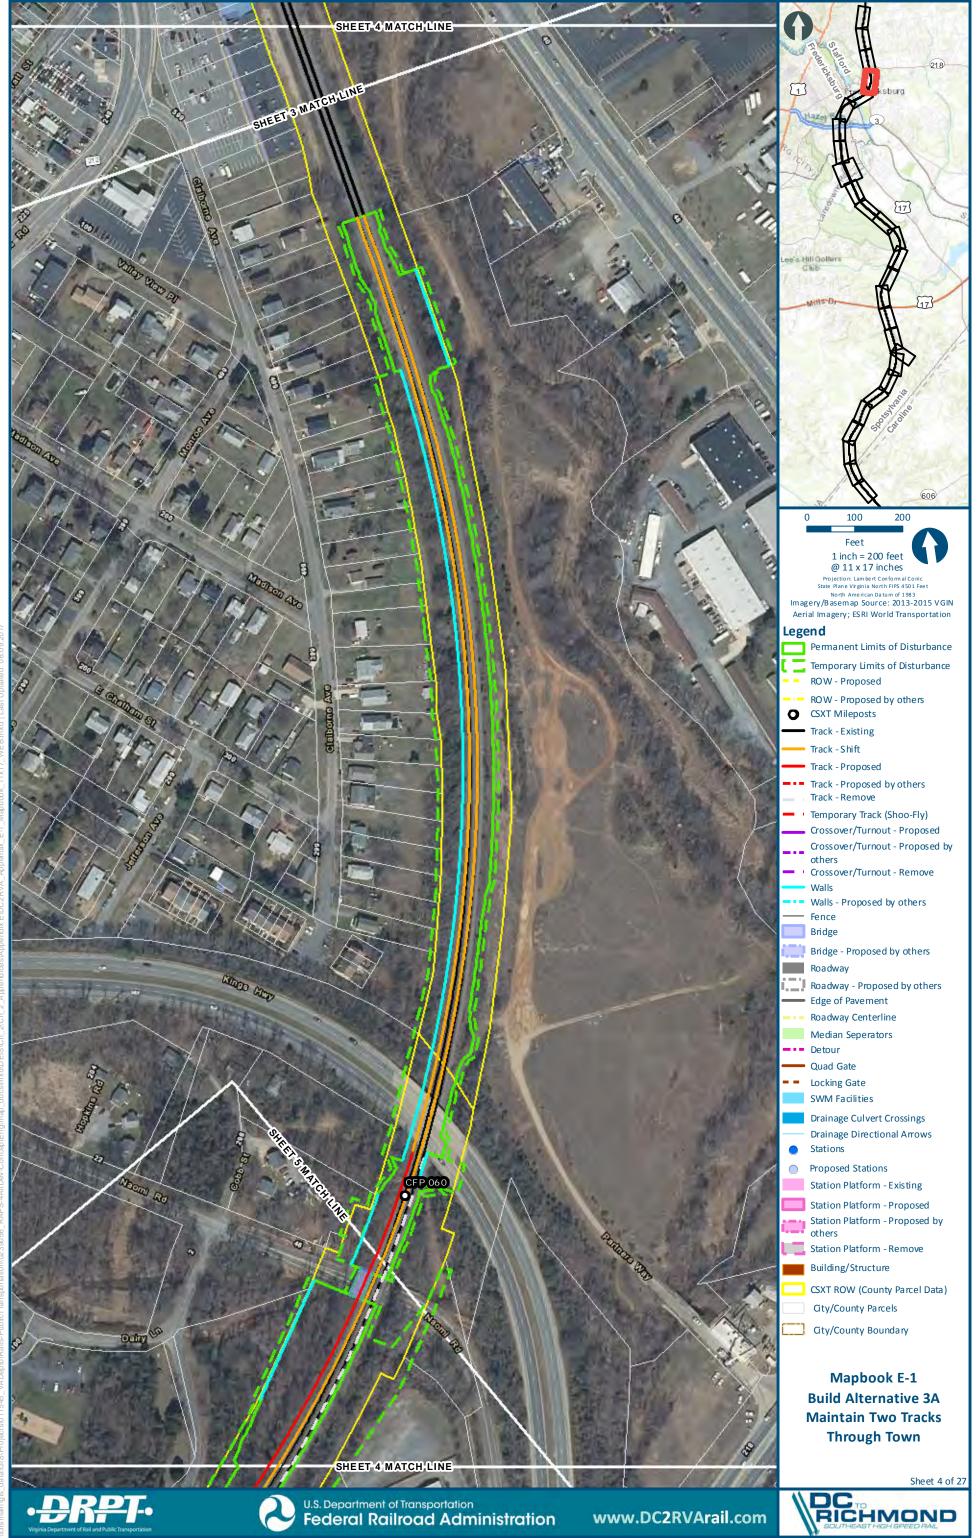

## Mapbook E-1 Build Alternative 3A Maintain Two Tracks Through Town, Index Sheet 1 of 1

U.S. Department of Transportation

Federal Railroad Administration

www.DC2RVArail.com

HEET 2 MATCHILINE

Mapbook E-1
Build Alternative 3A
Maintain Two Tracks
Through Town