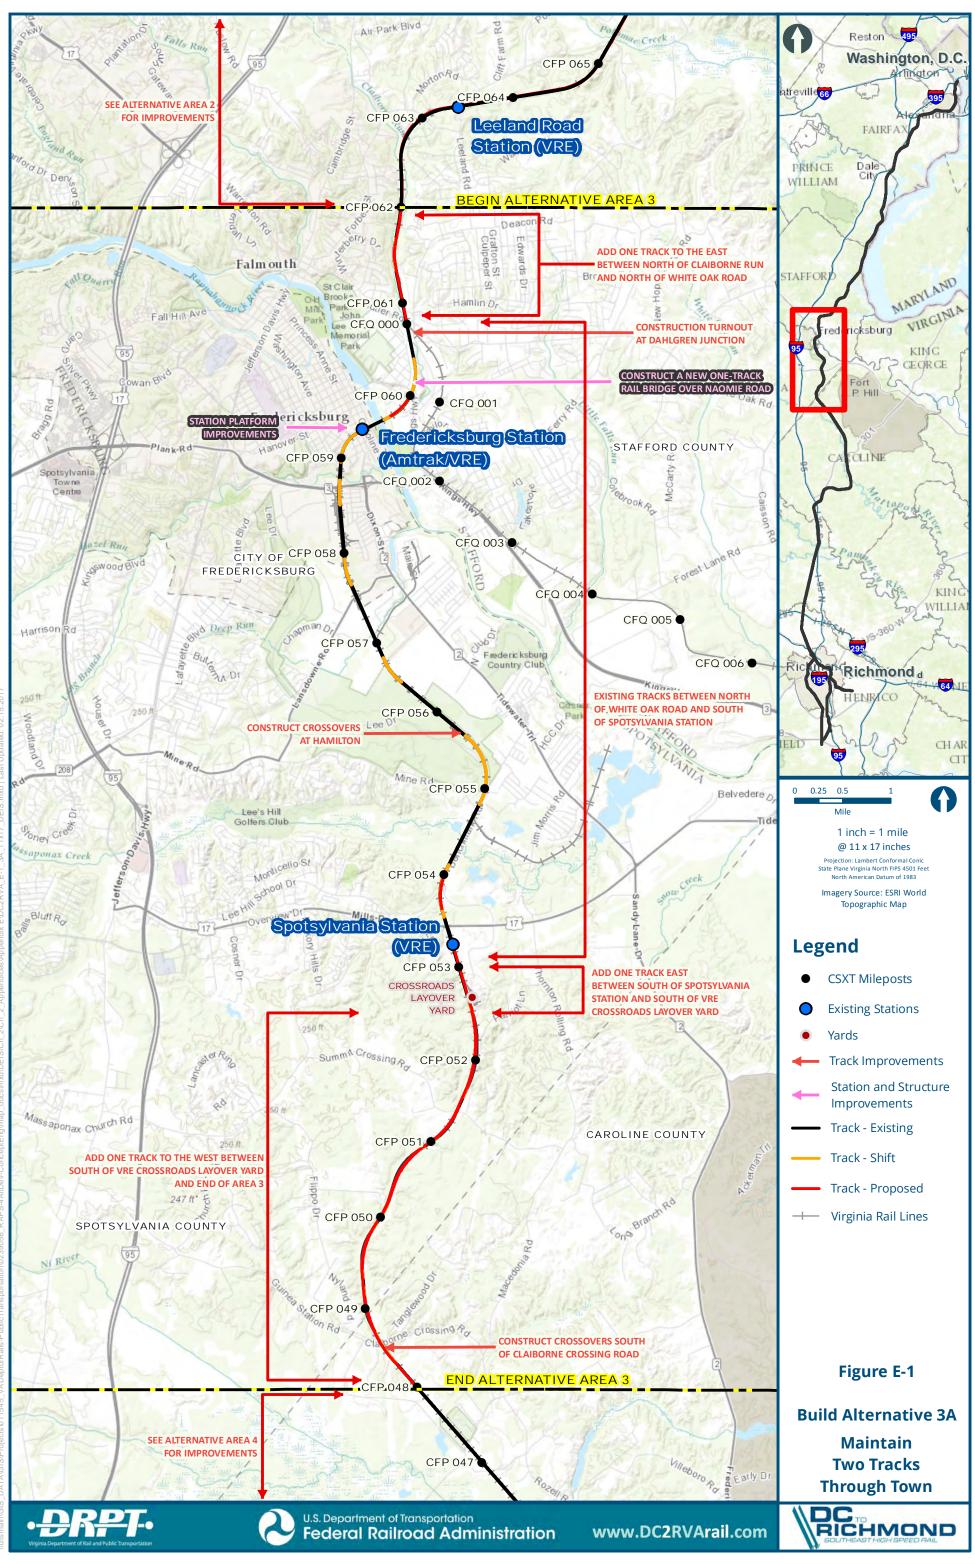

## BUILD ALTERNATIVES: AREA 3—FREDERICKSBURG

| FIGURE E-1: BUILD ALTERNATIVE 3A                         | E-2  |
|----------------------------------------------------------|------|
| MAPBOOK E-1: BUILD ALTERNATIVE 3A — INDEX SHEET          | E-3  |
| MAPBOOK E-1: BUILD ALTERNATIVE 3A                        | E-4  |
| FIGURE E-2: BUILD ALTERNATIVE 3B (PREFERRED ALTERNATIVE) | E-32 |
| MAPBOOK E-2: BUILD ALTERNATIVE 3B—INDEX SHEET            | E-33 |
| MAPBOOK E-2: BUILD ALTERNATIVE 3B                        | E-34 |
| FIGURE E-3: BUILD ALTERNATIVE 3C                         | E-62 |
| MAPBOOK E-3: BUILD ALTERNATIVE 3C—INDEX SHEET            | E-63 |
| MAPBOOK E-3: BUILD ALTERNATIVE 3C                        | E-64 |