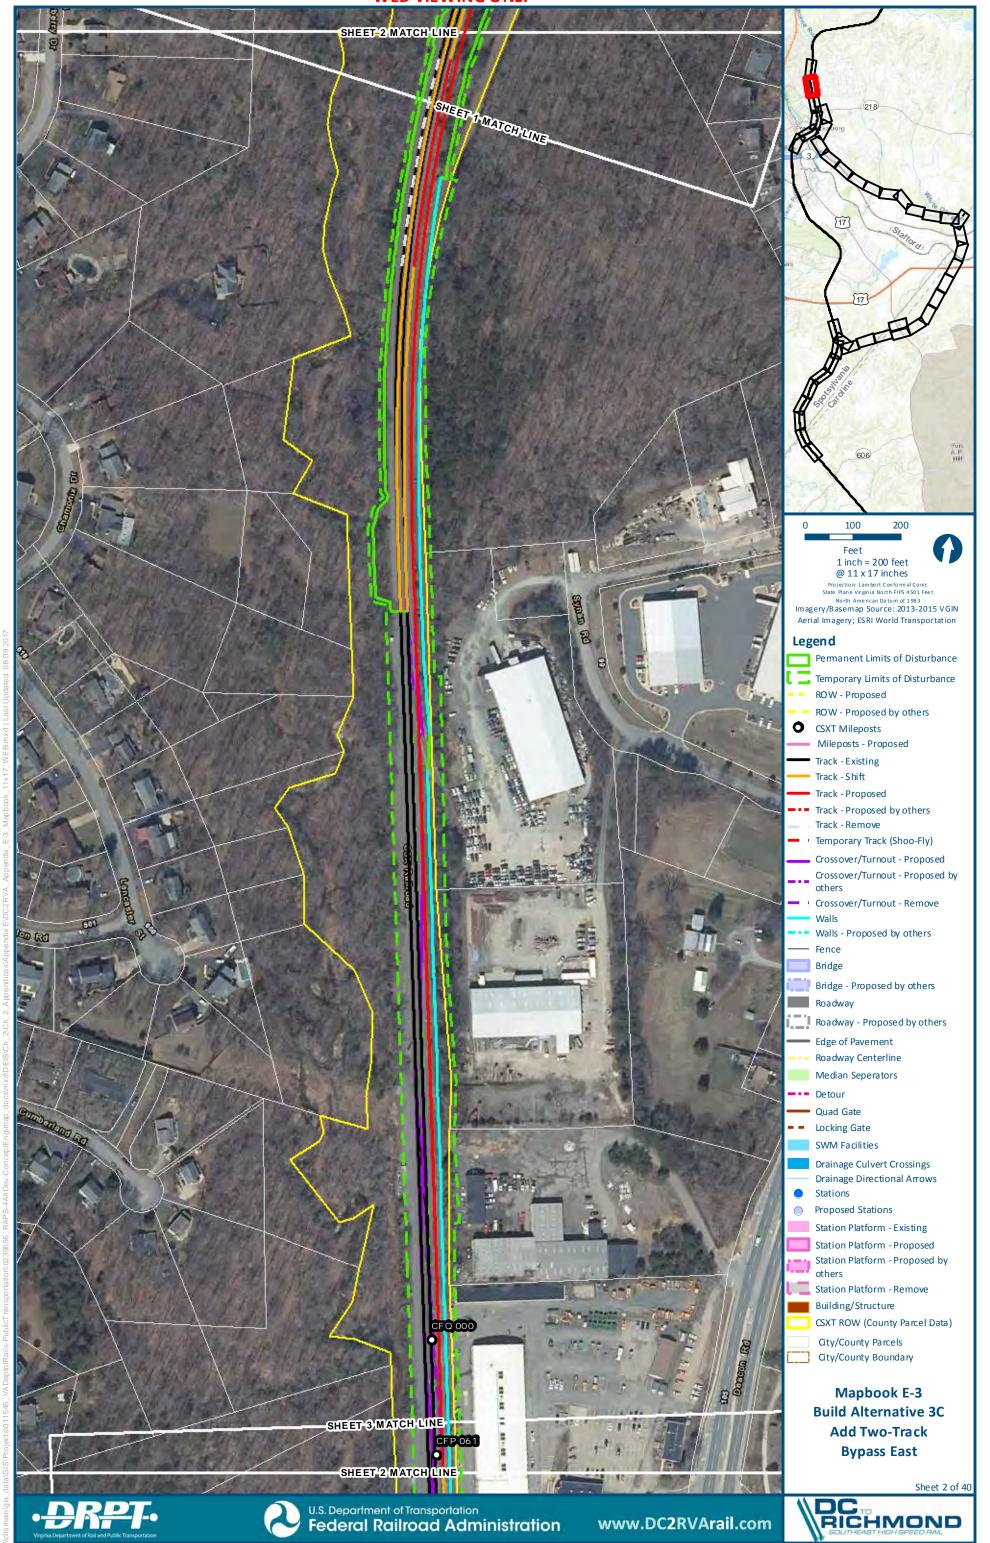

## Mapbook E-3 Build Alternative 3C Add Two-Track Bypass East, Index Sheet 1 of 1

SHEET & MATCH LINE Mapbook E-3 **Build Alternative 3C** Add Two-Track **Bypass East** SHEET 3 MATCH LINE Sheet 3 of 40 U.S. Department of Transportation www.DC2RVArail.com Federal Railroad Administration \*WEB VIEWING ONLY\* E-66