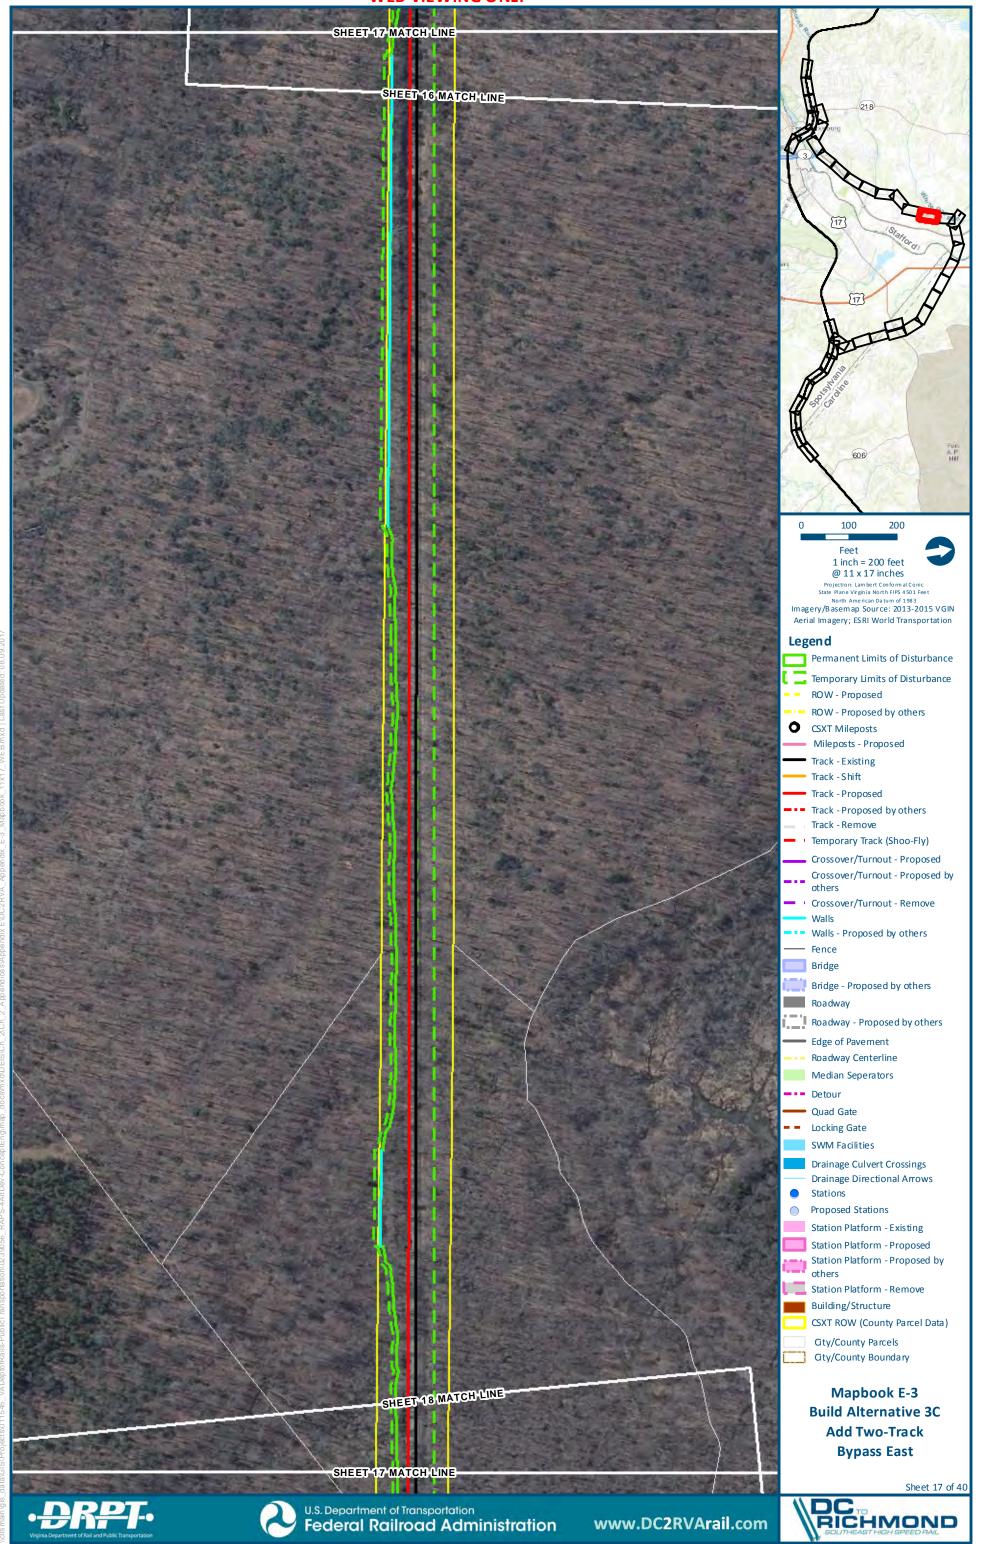

## Mapbook E-3 Build Alternative 3C Add Two-Track Bypass East, Index Sheet 1 of 1

SHEET & MATCH LINE Mapbook E-3 **Build Alternative 3C** Add Two-Track **Bypass East** SHEET 3 MATCH LINE Sheet 3 of 40 U.S. Department of Transportation www.DC2RVArail.com Federal Railroad Administration \*WEB VIEWING ONLY\* E-66

Federal Railroad Administration

SHEET 8 MATCH LINE

U.S. Department of Transportation

Sheet 8 of 40

PICHMOND

www.DC2RVArail.com

Mapbook E-3

**Bypass East** SHEET 15 MATCH LINE Sheet 15 of 40 PICHMOND U.S. Department of Transportation www.DC2RVArail.com Federal Railroad Administration \*WEB VIEWING ONLY\*