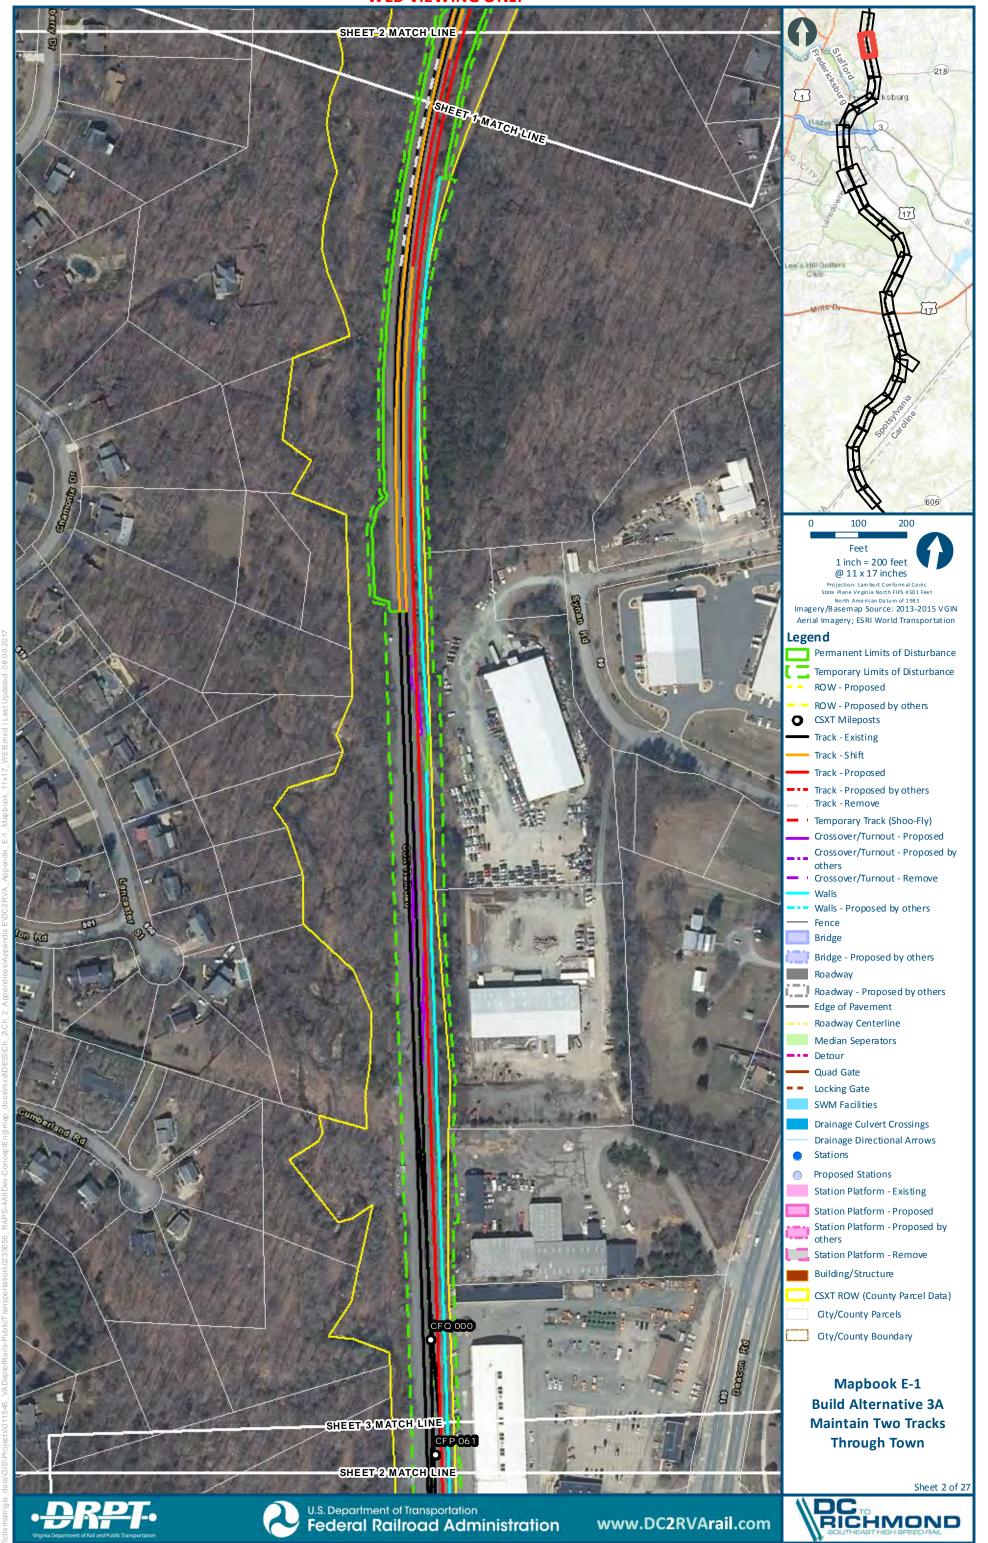

## Mapbook E-1 Build Alternative 3A Maintain Two Tracks Through Town, Index Sheet 1 of 1

U.S. Department of Transportation

Federal Railroad Administration

www.DC2RVArail.com

HEET 2 MATCHILINE

Mapbook E-1
Build Alternative 3A
Maintain Two Tracks
Through Town