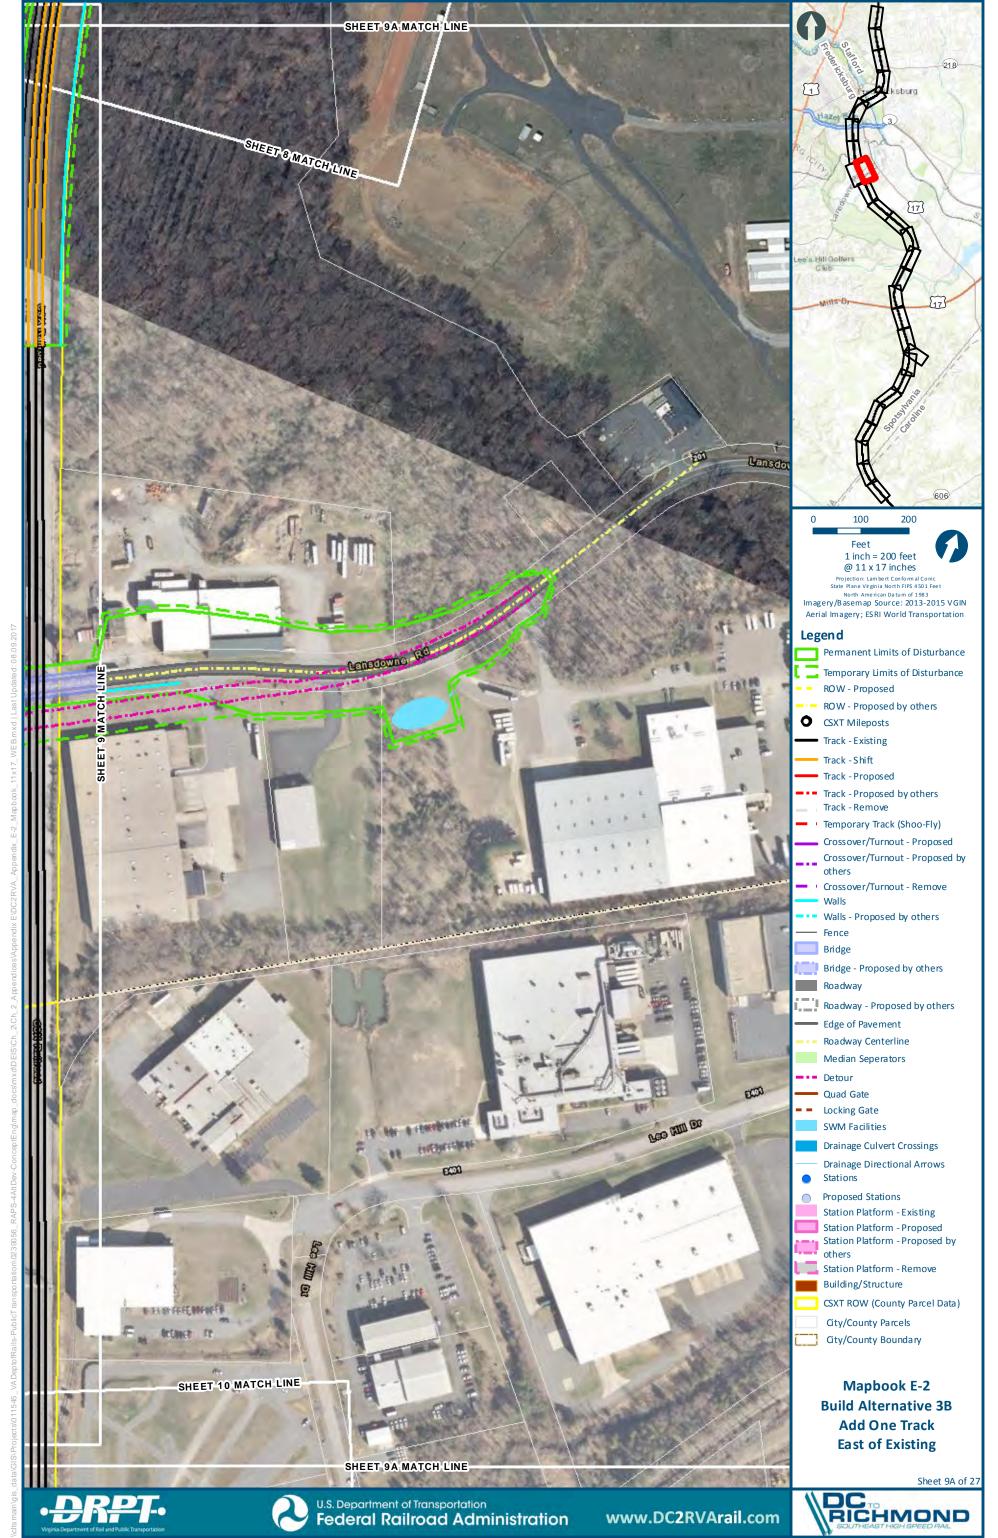

## Mapbook E-2 Build Alternative 3B Add One Track East of Existing, Index Sheet 1 of 1

\*WEB VIEWING ONLY\*

Federal Railroad Administration

SHEET 3 MATCH LINE

U.S. Department of Transportation

Sheet 3 of 27

www.DC2RVArail.com

\*WEB VIEWING ONLY\*

Federal Railroad Administration

Mapbook E-2 **Build Alternative 3B** 