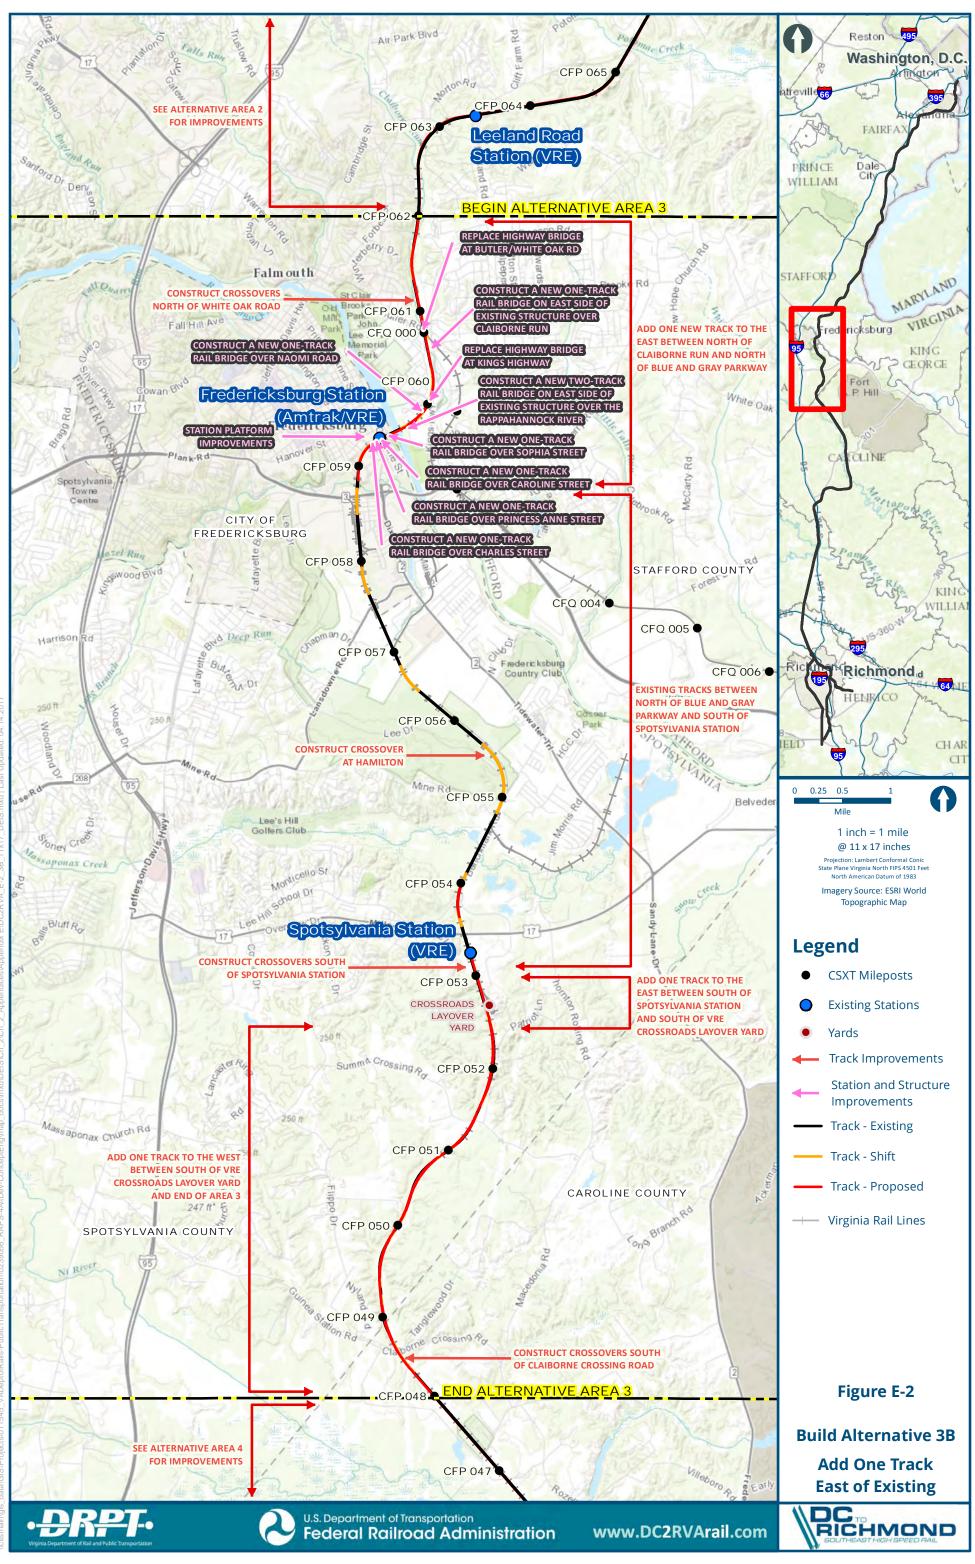

## BUILD ALTERNATIVES: AREA 3—FREDERICKSBURG

| FIGURE E-1: BUILD ALTERNATIVE 3A                         | E-2  |
|----------------------------------------------------------|------|
| MAPBOOK E-1: BUILD ALTERNATIVE 3A — INDEX SHEET          | E-3  |
| MAPBOOK E-1: BUILD ALTERNATIVE 3A                        | E-4  |
| FIGURE E-2: BUILD ALTERNATIVE 3B (PREFERRED ALTERNATIVE) | E-32 |
| MAPBOOK E-2: BUILD ALTERNATIVE 3B—INDEX SHEET            | E-33 |
| MAPBOOK E-2: BUILD ALTERNATIVE 3B                        | E-34 |
| FIGURE E-3: BUILD ALTERNATIVE 3C                         | E-62 |
| MAPBOOK E-3: BUILD ALTERNATIVE 3C—INDEX SHEET            | E-63 |
| MAPBOOK E-3: BUILD ALTERNATIVE 3C                        | E-64 |