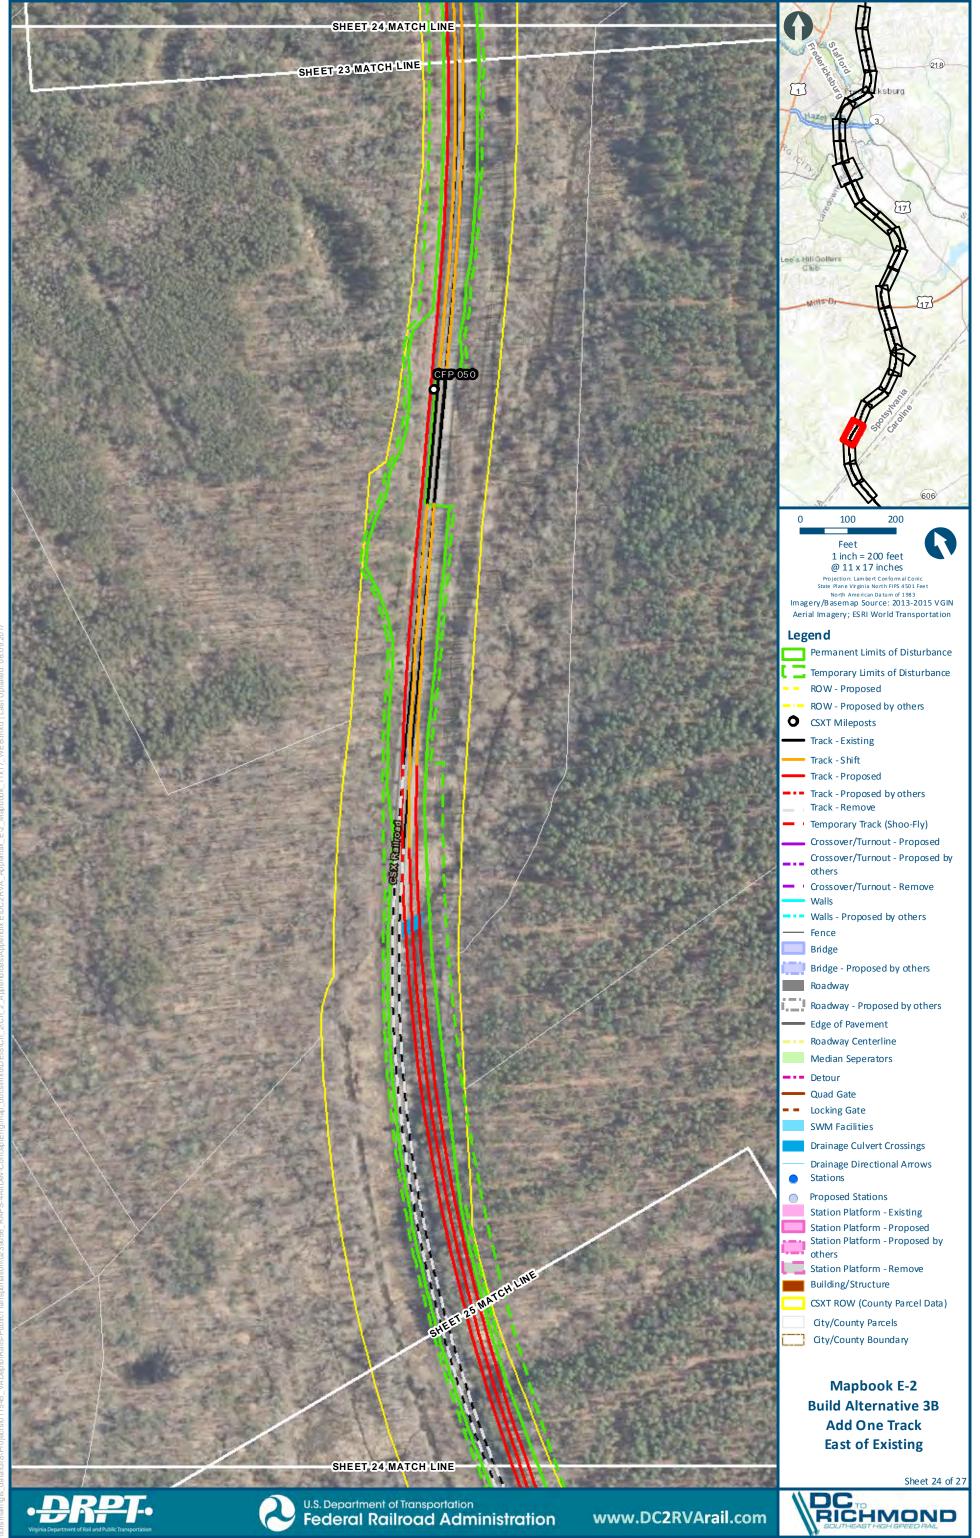

## Mapbook E-2 Build Alternative 3B Add One Track East of Existing, Index Sheet 1 of 1

\*WEB VIEWING ONLY\*

Federal Railroad Administration

SHEET 3 MATCH LINE

U.S. Department of Transportation

Sheet 3 of 27

www.DC2RVArail.com

\*WEB VIEWING ONLY\*

Federal Railroad Administration

Mapbook E-2 **Build Alternative 3B** 