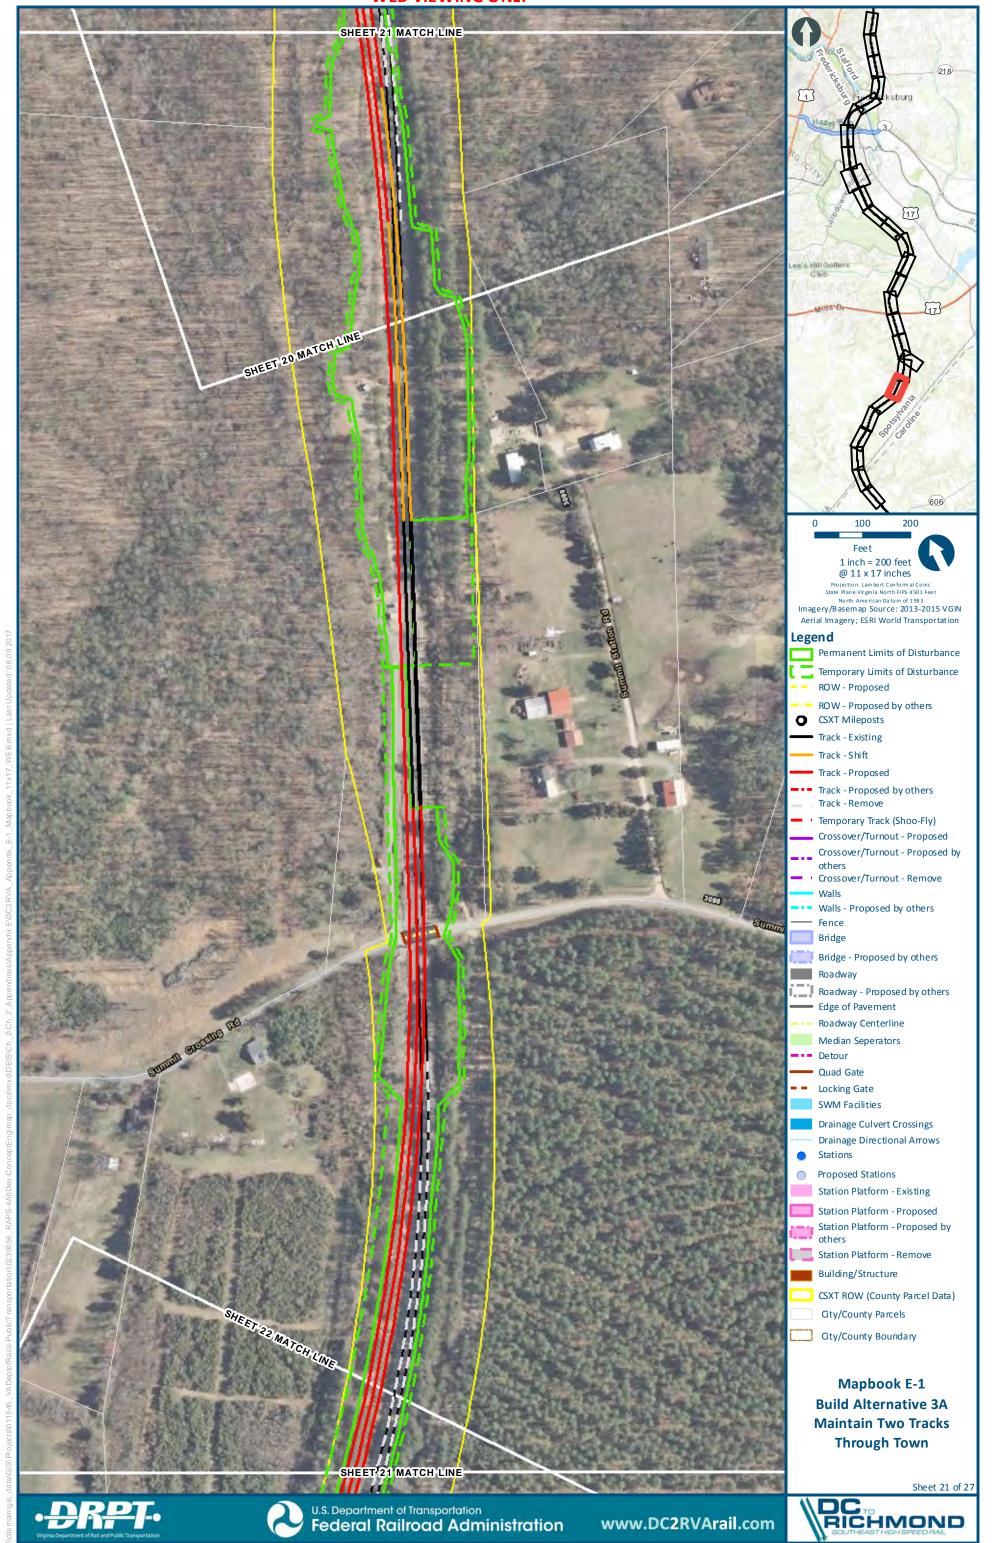

## Mapbook E-1 Build Alternative 3A Maintain Two Tracks Through Town, Index Sheet 1 of 1

U.S. Department of Transportation

Federal Railroad Administration

www.DC2RVArail.com

HEET 2 MATCHILINE

Mapbook E-1
Build Alternative 3A
Maintain Two Tracks
Through Town