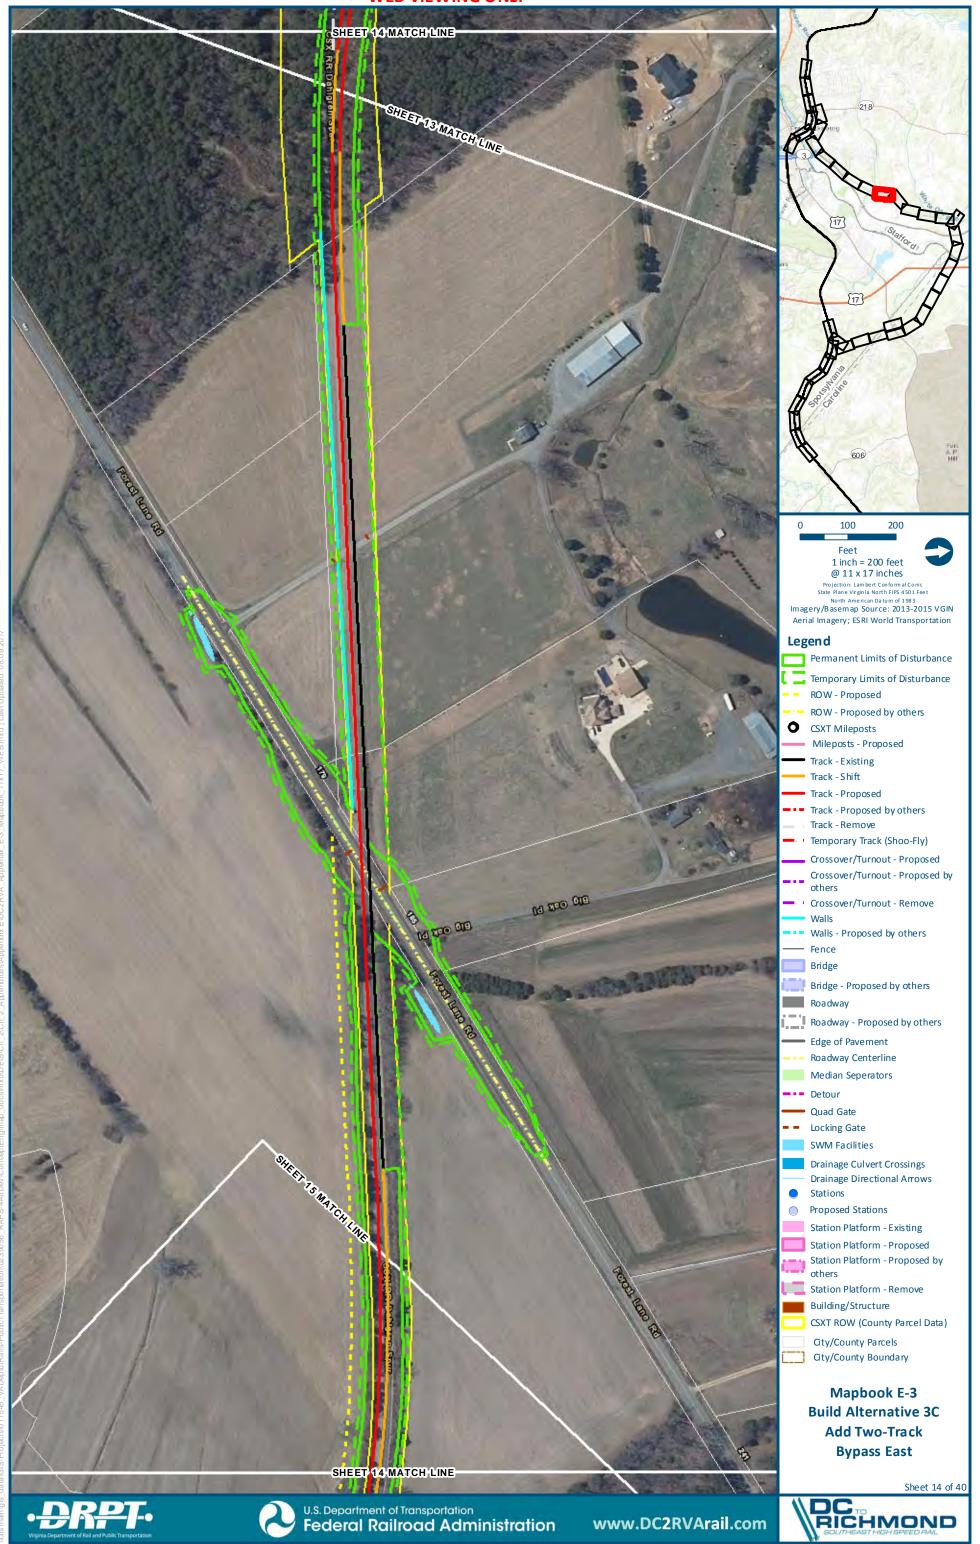

## Mapbook E-3 Build Alternative 3C Add Two-Track Bypass East, Index Sheet 1 of 1

SHEET & MATCH LINE Mapbook E-3 **Build Alternative 3C** Add Two-Track **Bypass East** SHEET 3 MATCH LINE Sheet 3 of 40 U.S. Department of Transportation www.DC2RVArail.com Federal Railroad Administration \*WEB VIEWING ONLY\* E-66

Federal Railroad Administration

SHEET 8 MATCH LINE

U.S. Department of Transportation

Sheet 8 of 40

PICHMOND

www.DC2RVArail.com

Mapbook E-3

**Bypass East** SHEET 15 MATCH LINE Sheet 15 of 40 PICHMOND U.S. Department of Transportation www.DC2RVArail.com Federal Railroad Administration \*WEB VIEWING ONLY\*