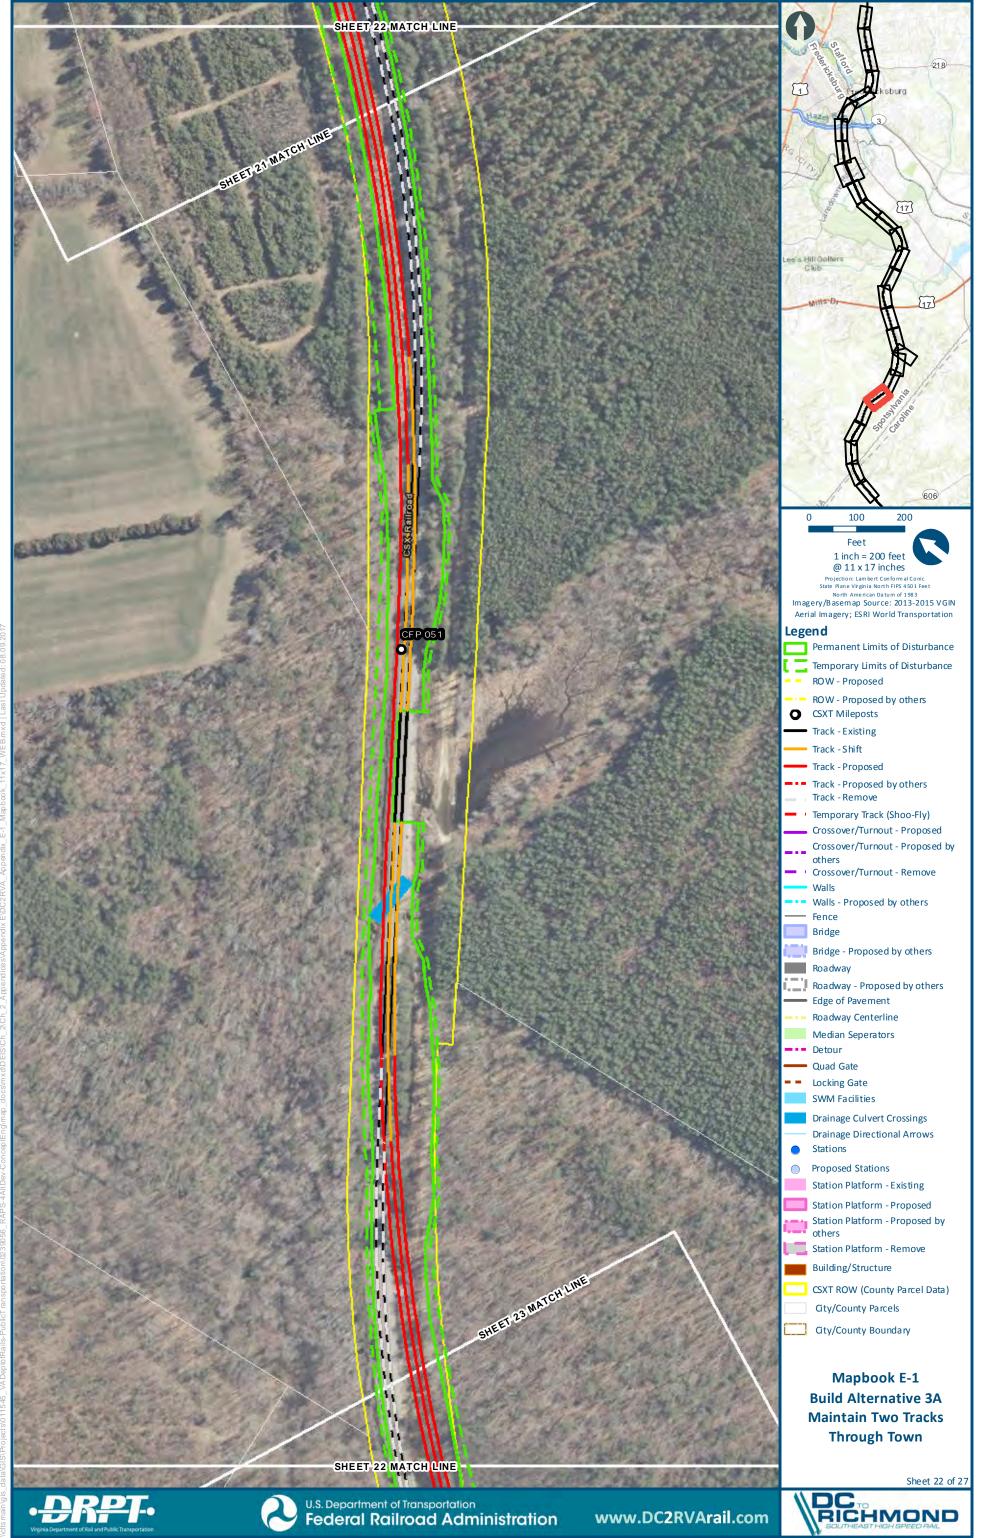

## Mapbook E-1 Build Alternative 3A Maintain Two Tracks Through Town, Index Sheet 1 of 1

U.S. Department of Transportation

Federal Railroad Administration

www.DC2RVArail.com

HEET 2 MATCHILINE

Mapbook E-1
Build Alternative 3A
Maintain Two Tracks
Through Town