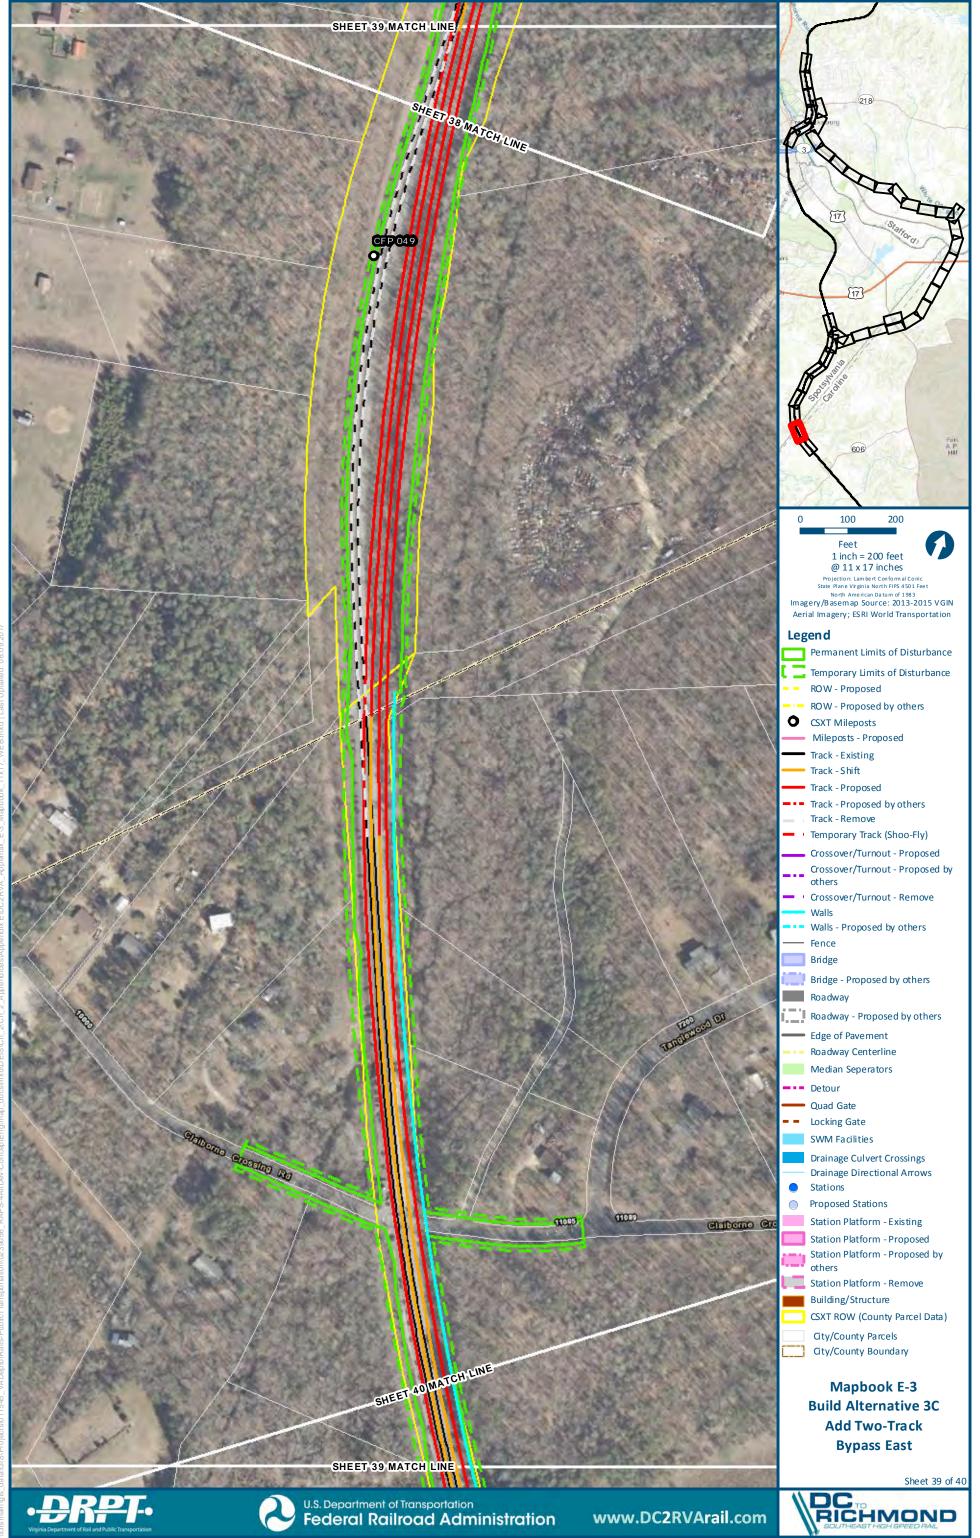

## Mapbook E-3 Build Alternative 3C Add Two-Track Bypass East, Index Sheet 1 of 1

SHEET & MATCH LINE Mapbook E-3 **Build Alternative 3C** Add Two-Track **Bypass East** SHEET 3 MATCH LINE Sheet 3 of 40 U.S. Department of Transportation www.DC2RVArail.com Federal Railroad Administration \*WEB VIEWING ONLY\* E-66

Federal Railroad Administration

SHEET 8 MATCH LINE

U.S. Department of Transportation

Sheet 8 of 40

PICHMOND

www.DC2RVArail.com

Mapbook E-3

**Bypass East** SHEET 15 MATCH LINE Sheet 15 of 40 PICHMOND U.S. Department of Transportation www.DC2RVArail.com Federal Railroad Administration \*WEB VIEWING ONLY\*

Mapbook E-3 **Build Alternative 3C Add Two-Track** 

Federal Railroad Administration

U.S. Department of Transportation

Sheet 25 of 40

RICHMOND

www.DC2RVArail.com

SHEET 34 MATCH LINE

www.DC2RVArail.com

Sheet 34 of 40

Mapbook E-3
Build Alternative 3C
Add Two-Track
Bypass East

Mapbook E-3
Build Alternative 3C
Add Two-Track

**Bypass East** 

Sheet 35 of 40