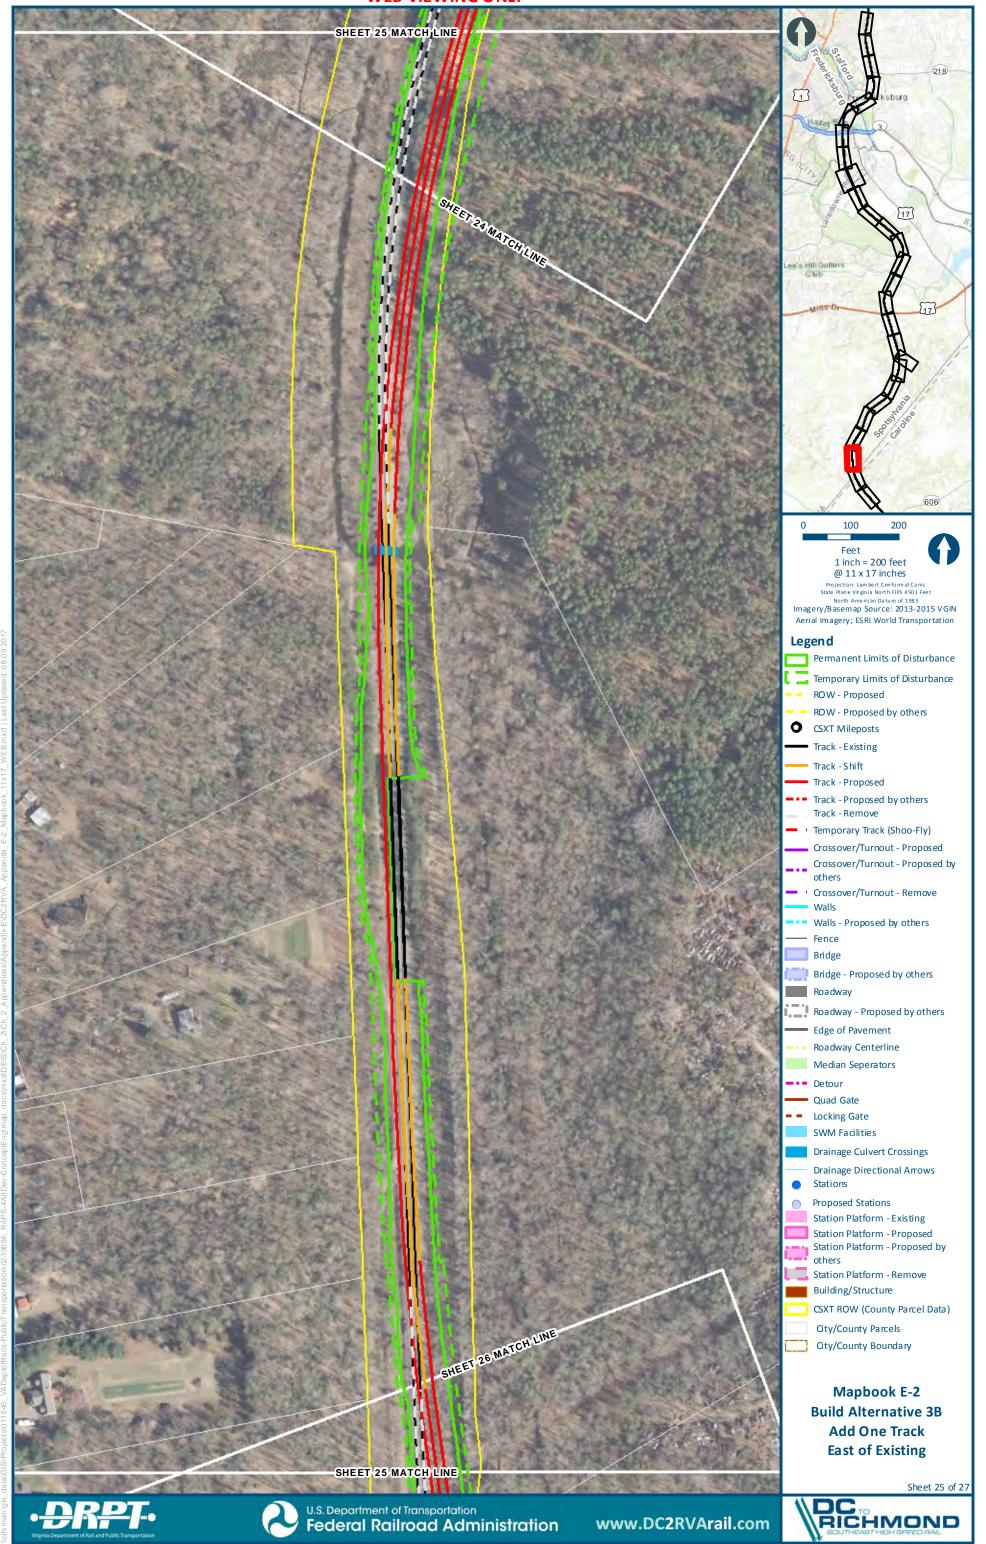

## Mapbook E-2 Build Alternative 3B Add One Track East of Existing, Index Sheet 1 of 1

\*WEB VIEWING ONLY\*

Federal Railroad Administration

SHEET 3 MATCH LINE

U.S. Department of Transportation

Sheet 3 of 27

www.DC2RVArail.com

\*WEB VIEWING ONLY\*

Federal Railroad Administration

Mapbook E-2 **Build Alternative 3B** 