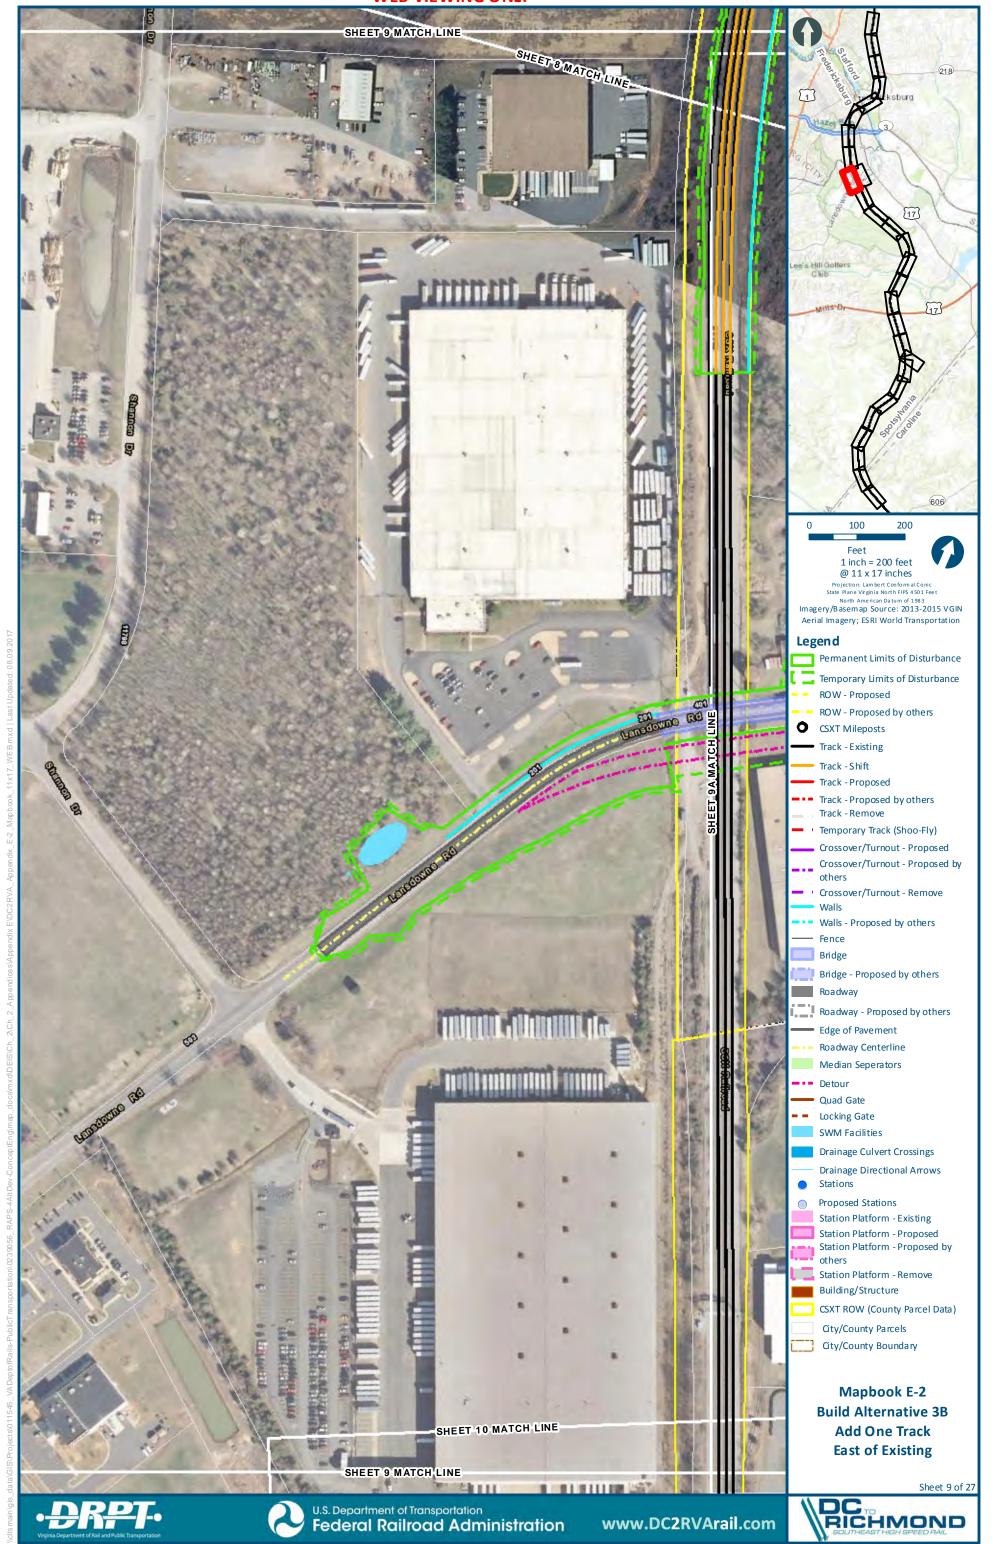

## Mapbook E-2 Build Alternative 3B Add One Track East of Existing, Index Sheet 1 of 1

\*WEB VIEWING ONLY\*

Federal Railroad Administration

SHEET 3 MATCH LINE

U.S. Department of Transportation

Sheet 3 of 27

www.DC2RVArail.com

\*WEB VIEWING ONLY\*

Federal Railroad Administration

Mapbook E-2 **Build Alternative 3B** 