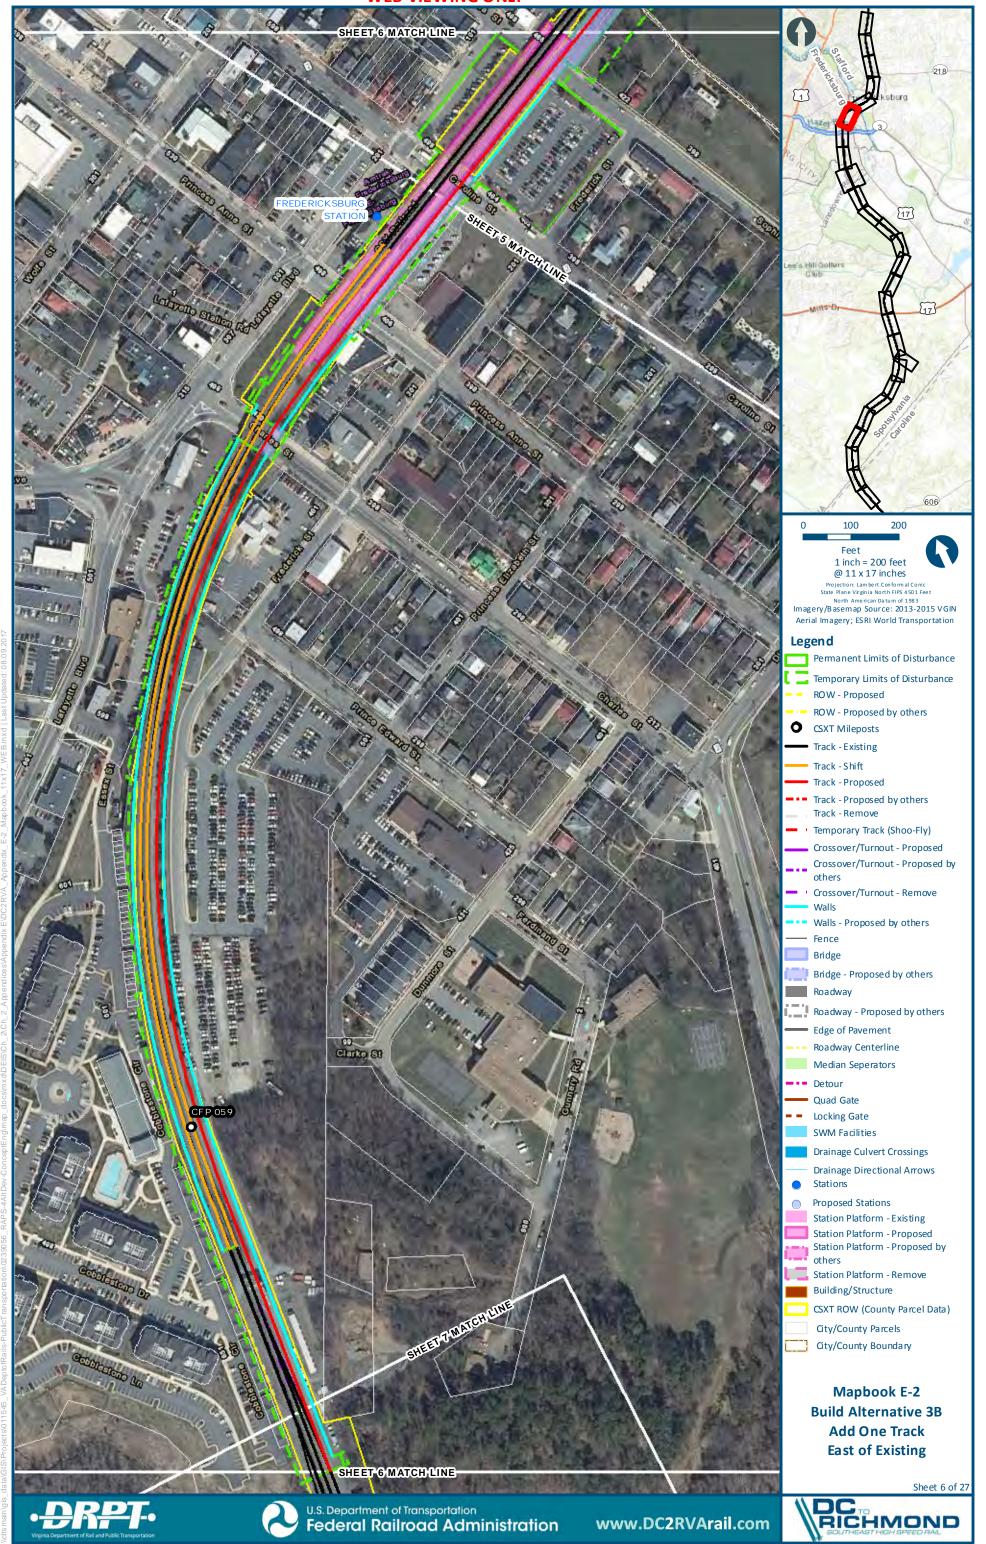

## Mapbook E-2 Build Alternative 3B Add One Track East of Existing, Index Sheet 1 of 1

\*WEB VIEWING ONLY\*

Federal Railroad Administration

SHEET 3 MATCH LINE

U.S. Department of Transportation

Sheet 3 of 27

www.DC2RVArail.com

\*WEB VIEWING ONLY\*

Federal Railroad Administration

Mapbook E-2 **Build Alternative 3B** 