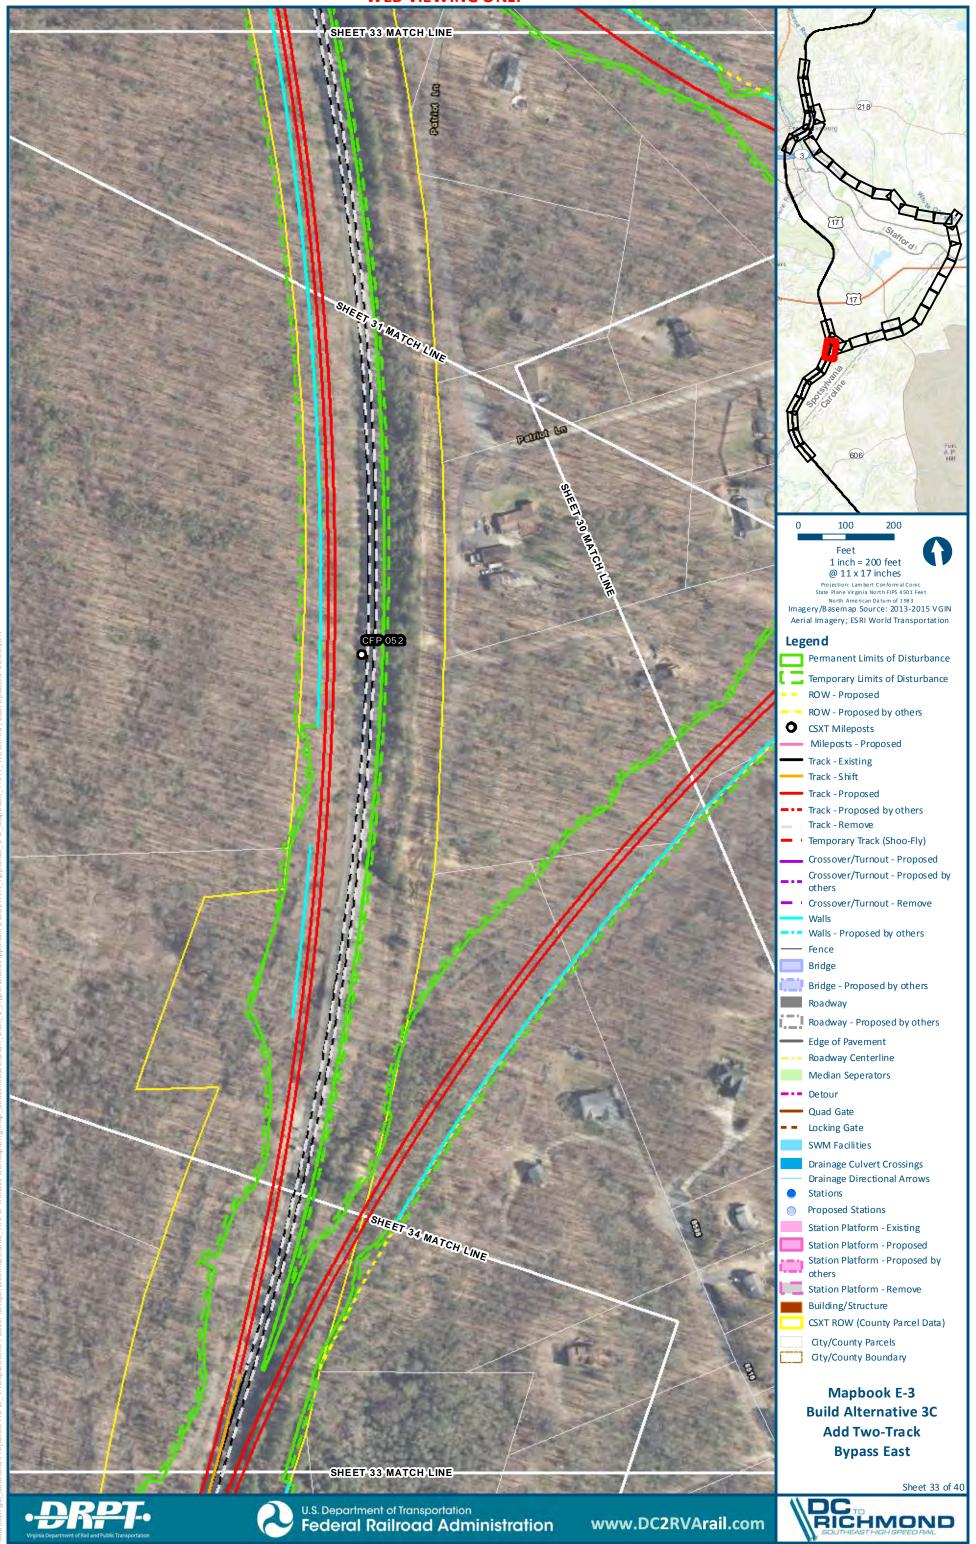

Mapbook E-3 **Build Alternative 3C Add Two-Track** 

Federal Railroad Administration

U.S. Department of Transportation

Sheet 25 of 40

RICHMOND

www.DC2RVArail.com

SHEET 34 MATCH LINE

www.DC2RVArail.com

Sheet 34 of 40

Mapbook E-3
Build Alternative 3C
Add Two-Track
Bypass East

Mapbook E-3
Build Alternative 3C
Add Two-Track

**Bypass East** 

Sheet 35 of 40