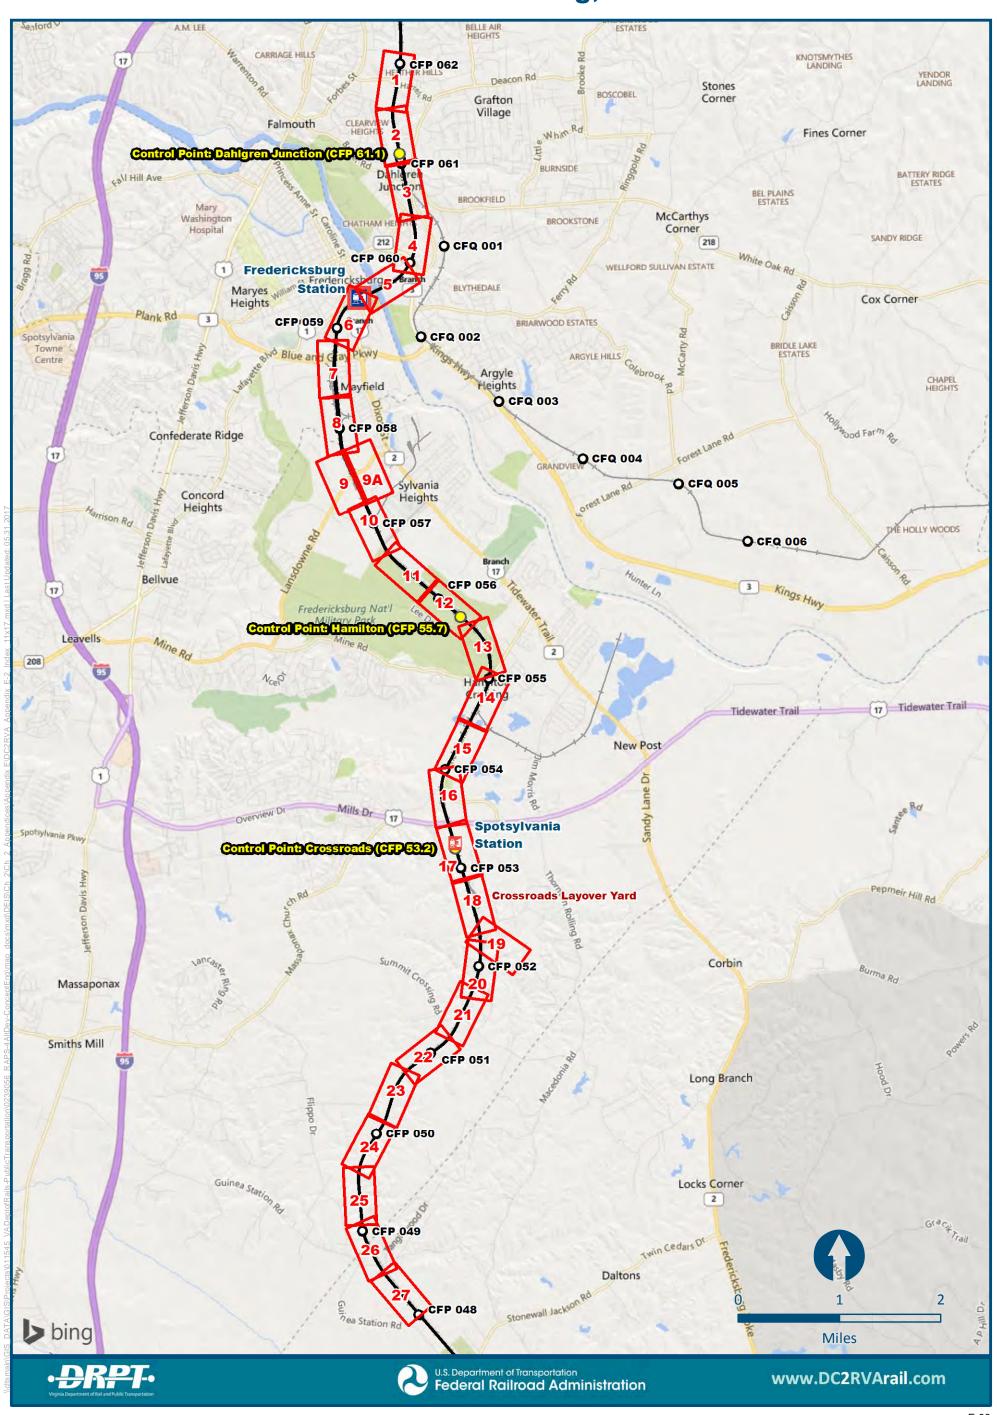

## Mapbook E-2 Build Alternative 3B Add One Track East of Existing, Index Sheet 1 of 1

\*WEB VIEWING ONLY\*

Federal Railroad Administration

SHEET 3 MATCH LINE

U.S. Department of Transportation

Sheet 3 of 27