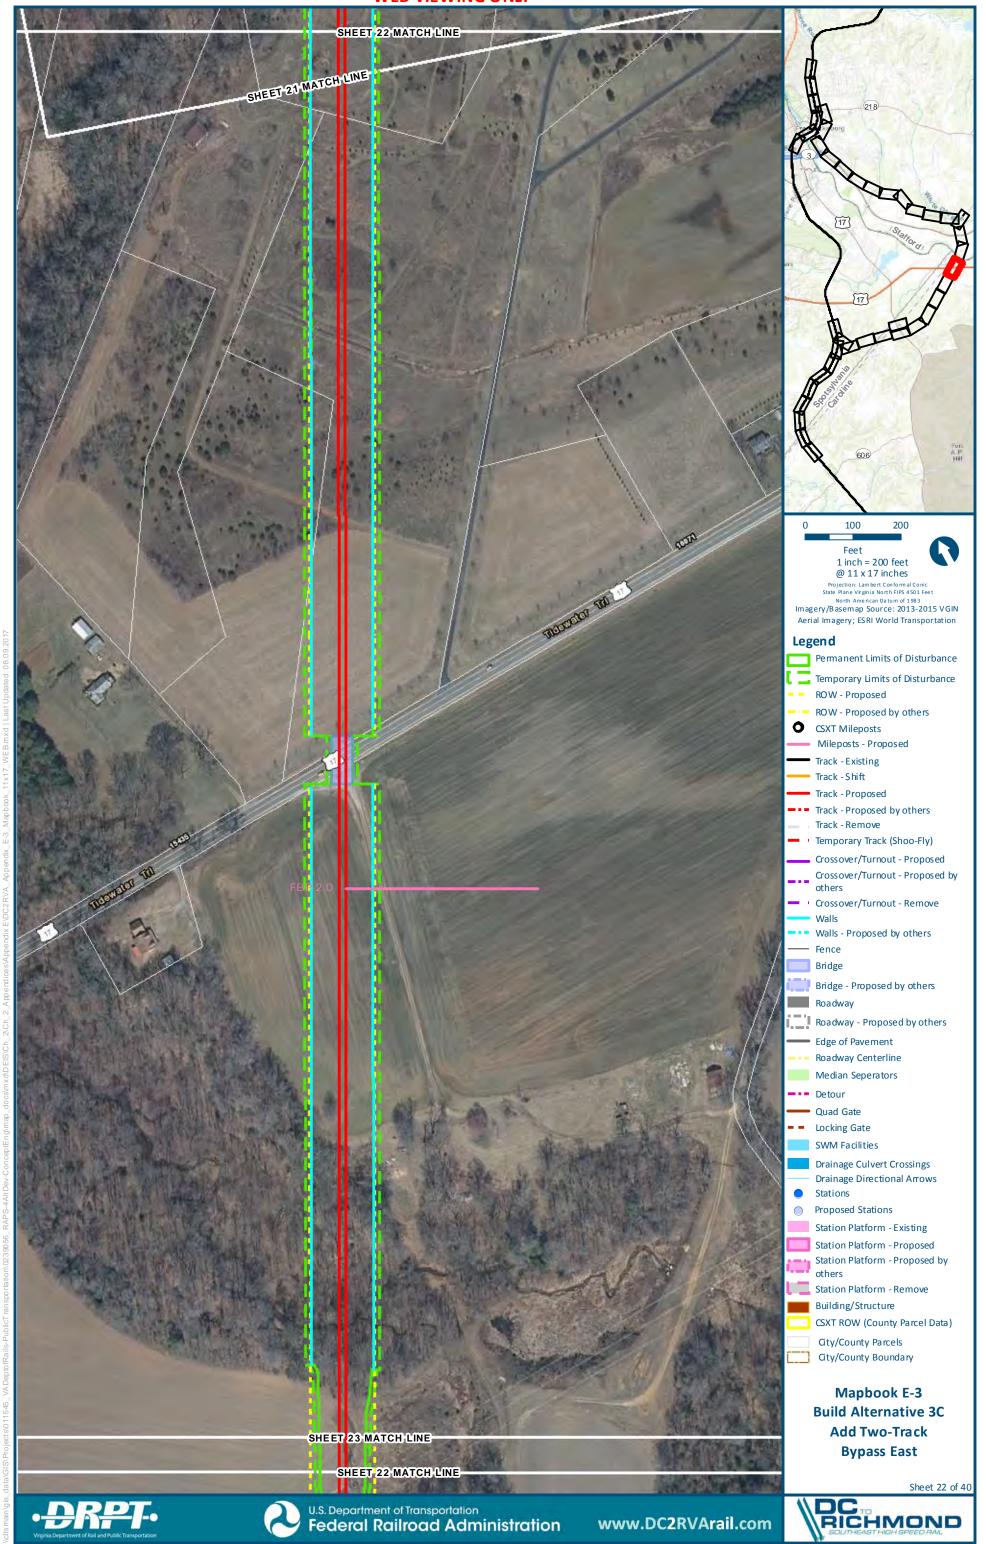

## Mapbook E-3 Build Alternative 3C Add Two-Track Bypass East, Index Sheet 1 of 1

SHEET & MATCH LINE Mapbook E-3 **Build Alternative 3C** Add Two-Track **Bypass East** SHEET 3 MATCH LINE Sheet 3 of 40 U.S. Department of Transportation www.DC2RVArail.com Federal Railroad Administration \*WEB VIEWING ONLY\* E-66