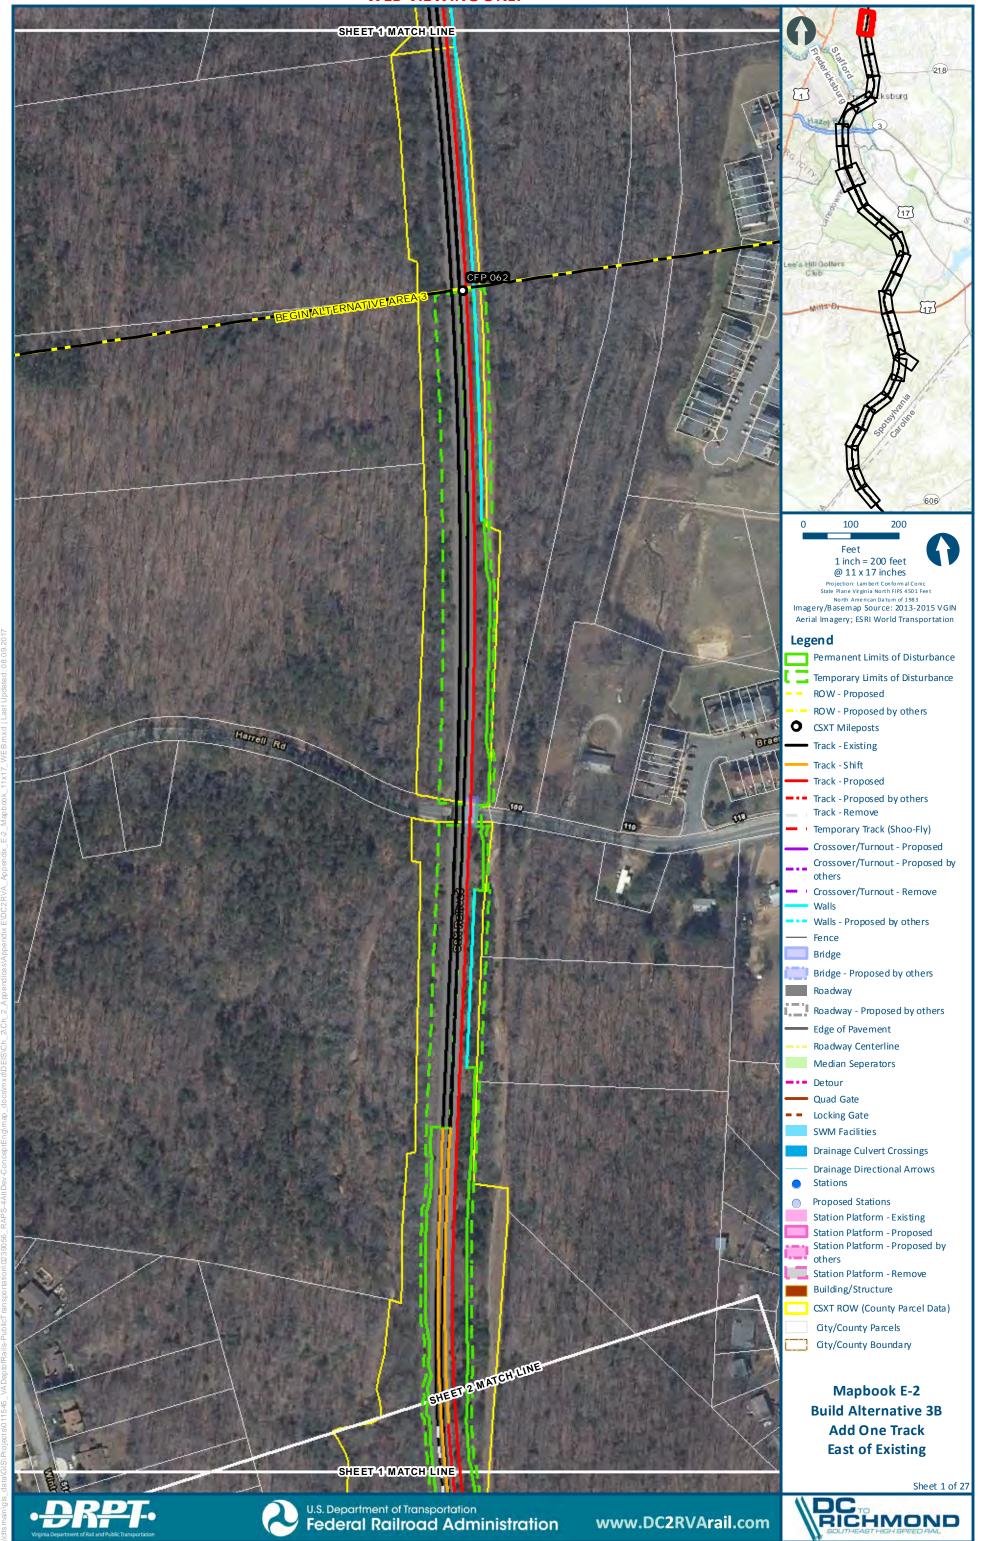

## Mapbook E-2 Build Alternative 3B Add One Track East of Existing, Index Sheet 1 of 1

\*WEB VIEWING ONLY\*

Federal Railroad Administration

SHEET 3 MATCH LINE

U.S. Department of Transportation

Sheet 3 of 27