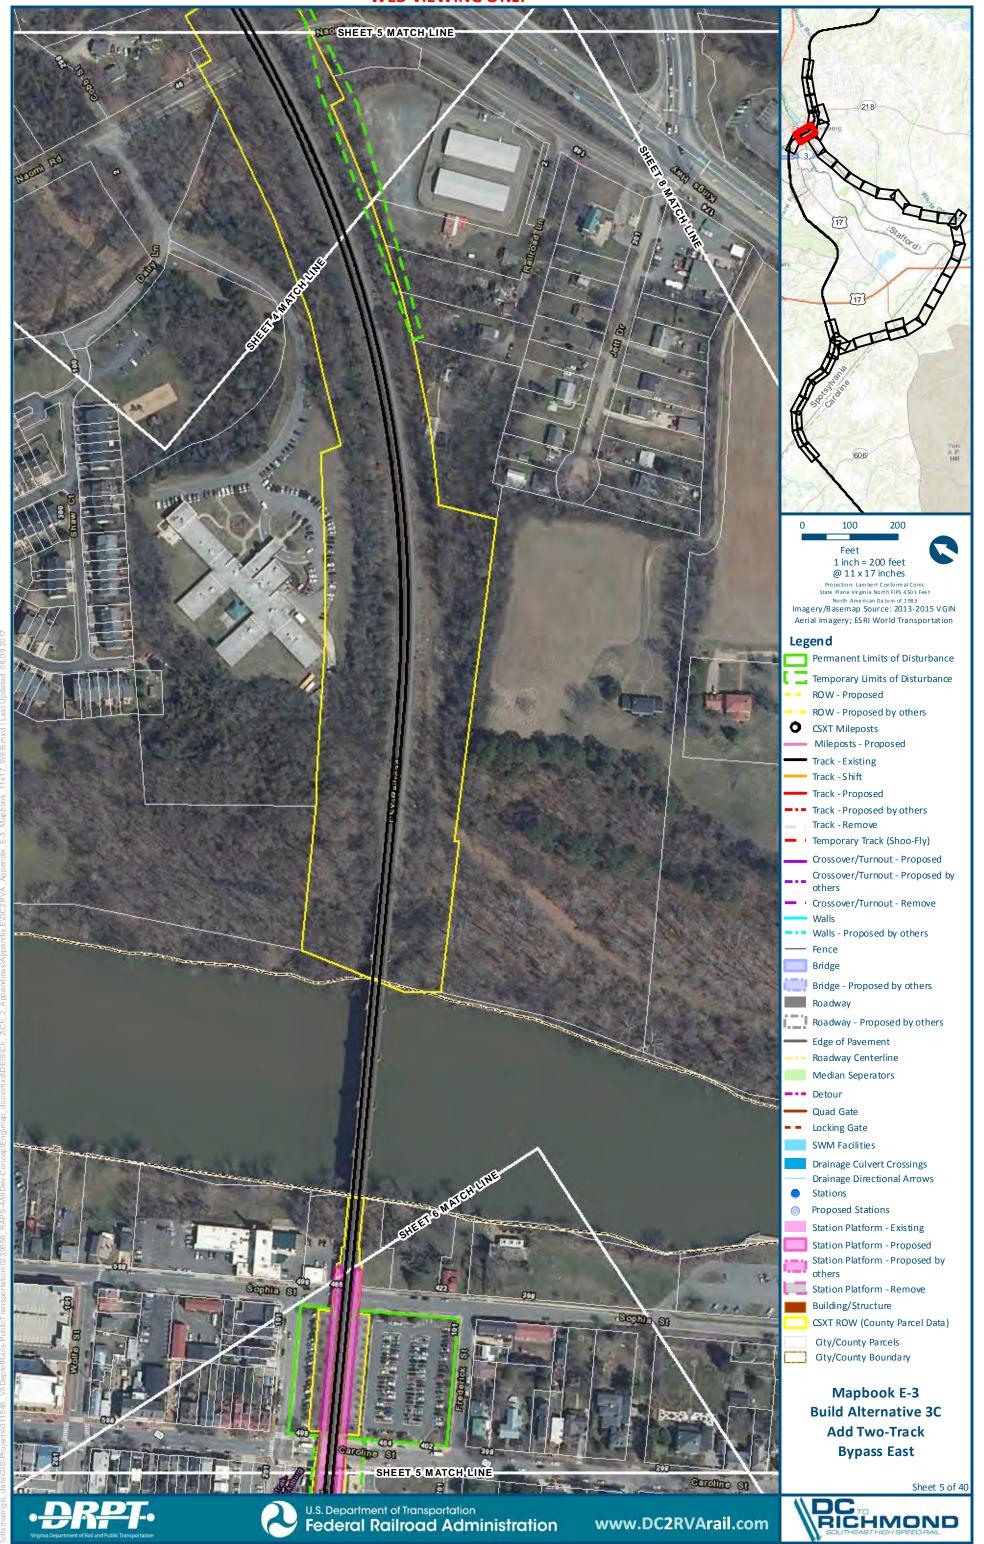

## Mapbook E-3 Build Alternative 3C Add Two-Track Bypass East, Index Sheet 1 of 1

SHEET & MATCH LINE Mapbook E-3 **Build Alternative 3C** Add Two-Track **Bypass East** SHEET 3 MATCH LINE Sheet 3 of 40 U.S. Department of Transportation www.DC2RVArail.com Federal Railroad Administration \*WEB VIEWING ONLY\* E-66