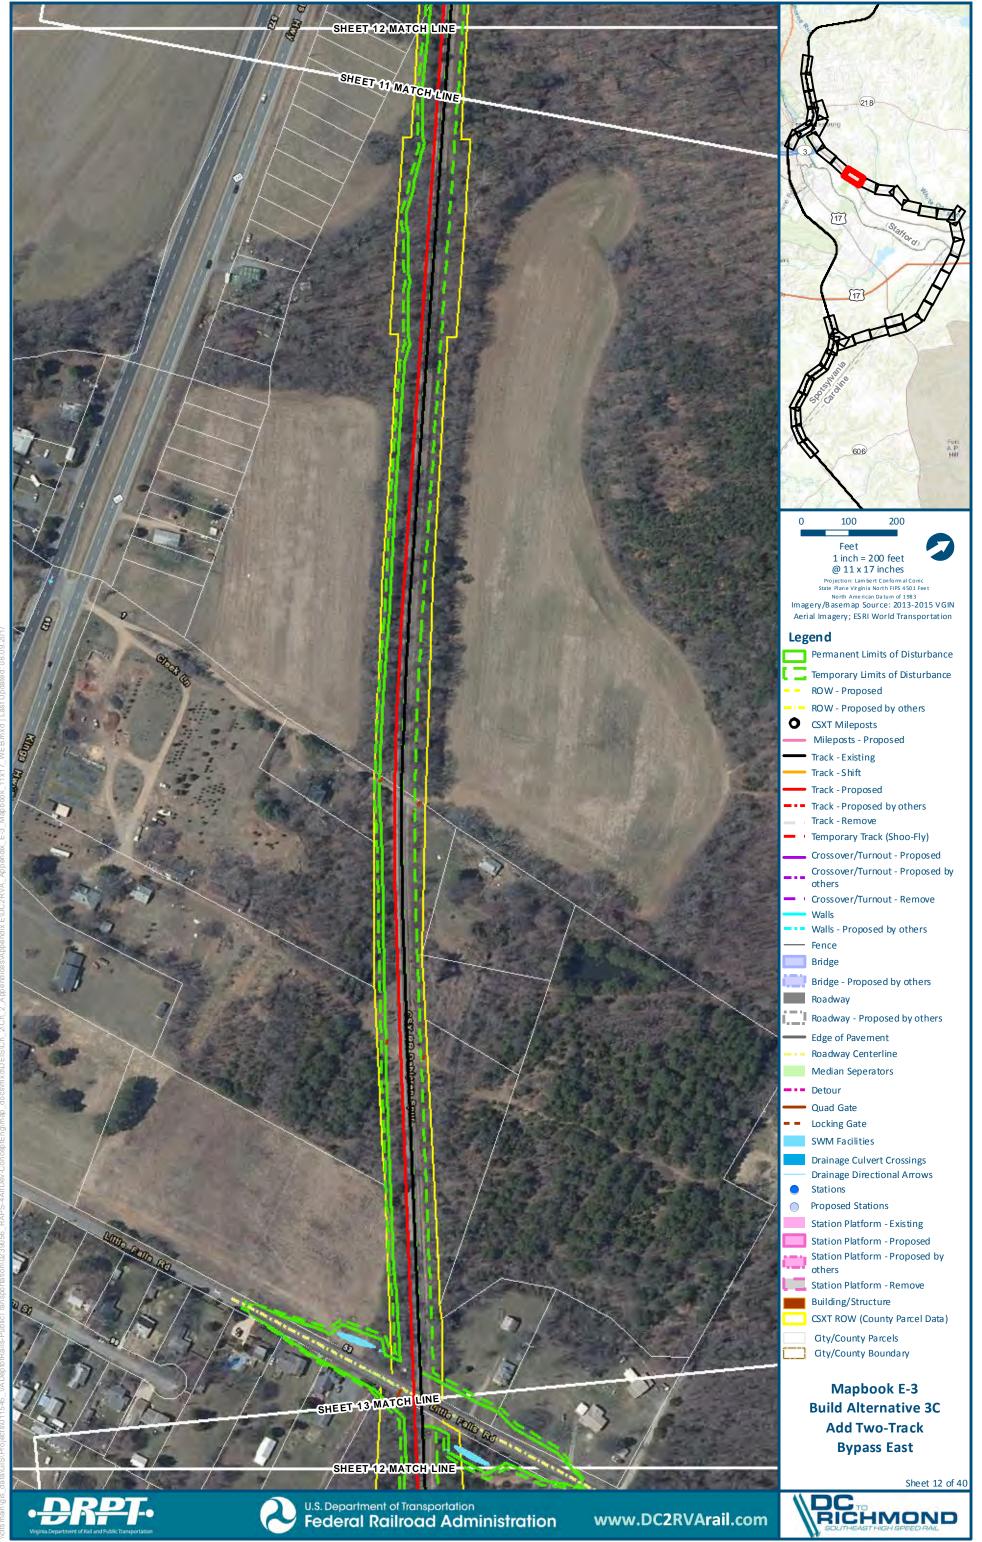

## Mapbook E-3 Build Alternative 3C Add Two-Track Bypass East, Index Sheet 1 of 1

SHEET & MATCH LINE Mapbook E-3 **Build Alternative 3C** Add Two-Track **Bypass East** SHEET 3 MATCH LINE Sheet 3 of 40 U.S. Department of Transportation www.DC2RVArail.com Federal Railroad Administration \*WEB VIEWING ONLY\* E-66

Federal Railroad Administration

SHEET 8 MATCH LINE

U.S. Department of Transportation

Sheet 8 of 40

PICHMOND

www.DC2RVArail.com

Mapbook E-3

**Bypass East** SHEET 15 MATCH LINE Sheet 15 of 40 PICHMOND U.S. Department of Transportation www.DC2RVArail.com Federal Railroad Administration \*WEB VIEWING ONLY\*