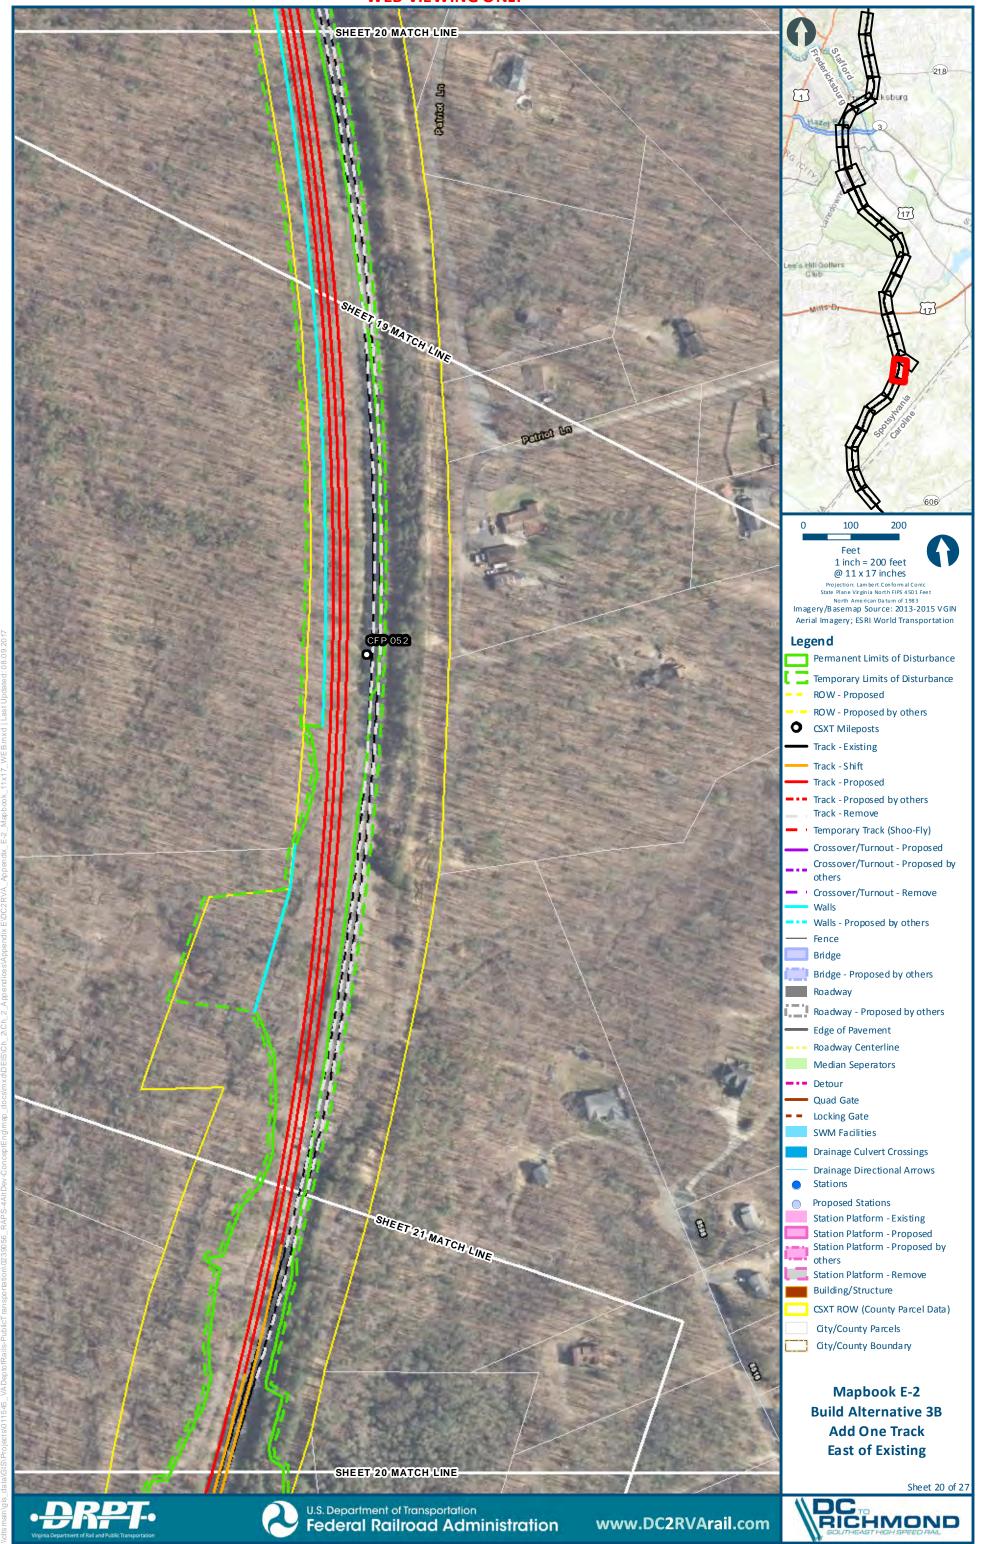

## Mapbook E-2 Build Alternative 3B Add One Track East of Existing, Index Sheet 1 of 1

\*WEB VIEWING ONLY\*

Federal Railroad Administration

SHEET 3 MATCH LINE

U.S. Department of Transportation

Sheet 3 of 27

www.DC2RVArail.com

\*WEB VIEWING ONLY\*

Federal Railroad Administration

Mapbook E-2 **Build Alternative 3B** 