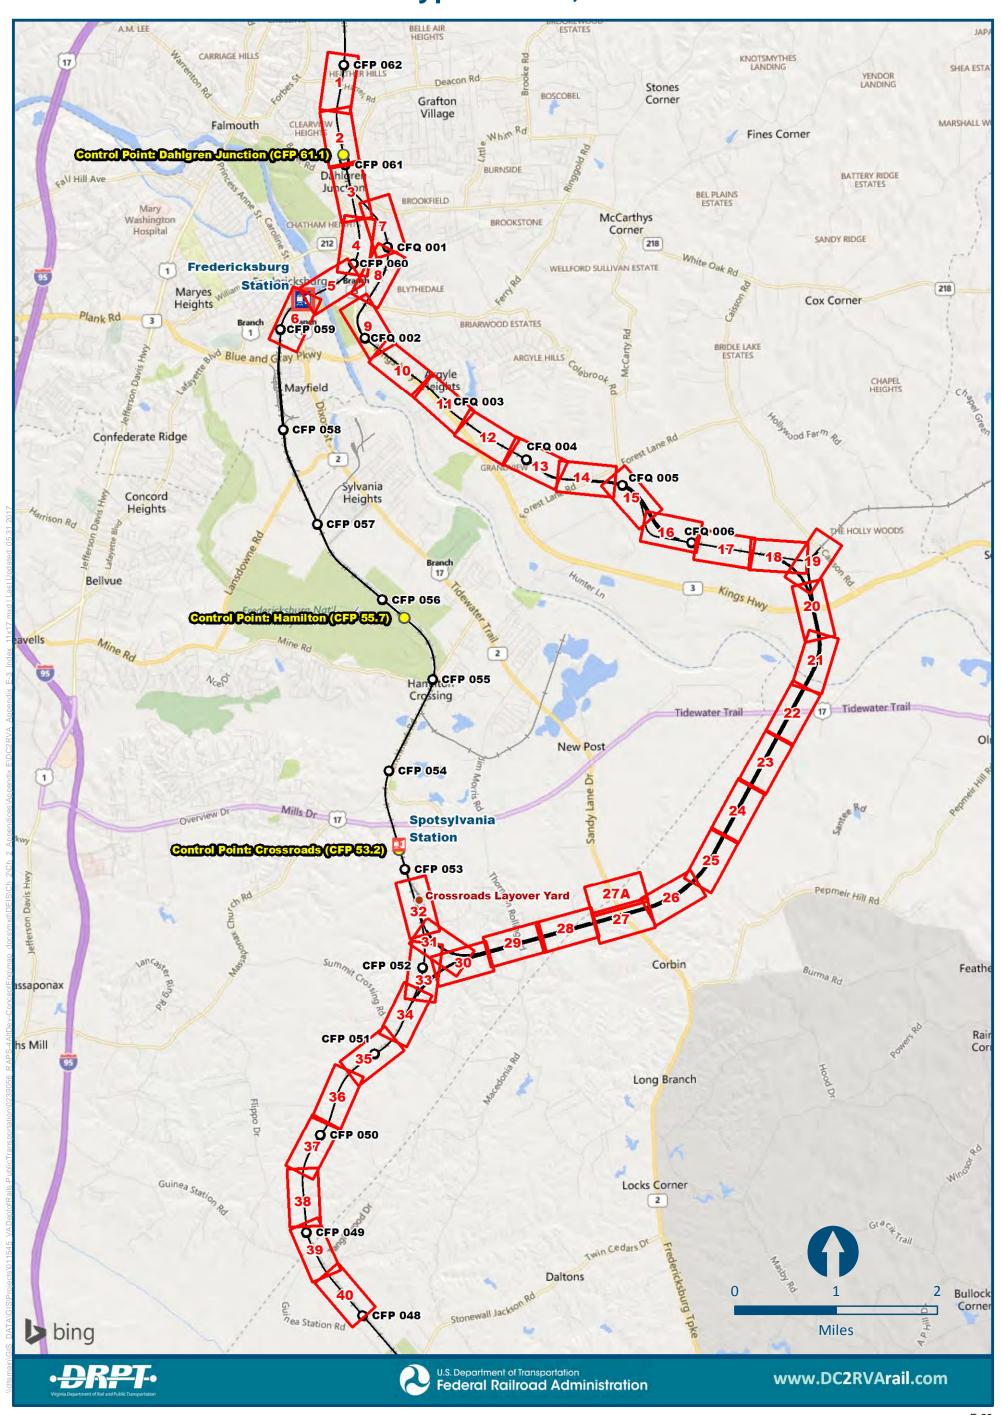

## Mapbook E-3 Build Alternative 3C Add Two-Track Bypass East, Index Sheet 1 of 1

SHEET & MATCH LINE Mapbook E-3 **Build Alternative 3C** Add Two-Track **Bypass East** SHEET 3 MATCH LINE Sheet 3 of 40 U.S. Department of Transportation www.DC2RVArail.com Federal Railroad Administration \*WEB VIEWING ONLY\* E-66