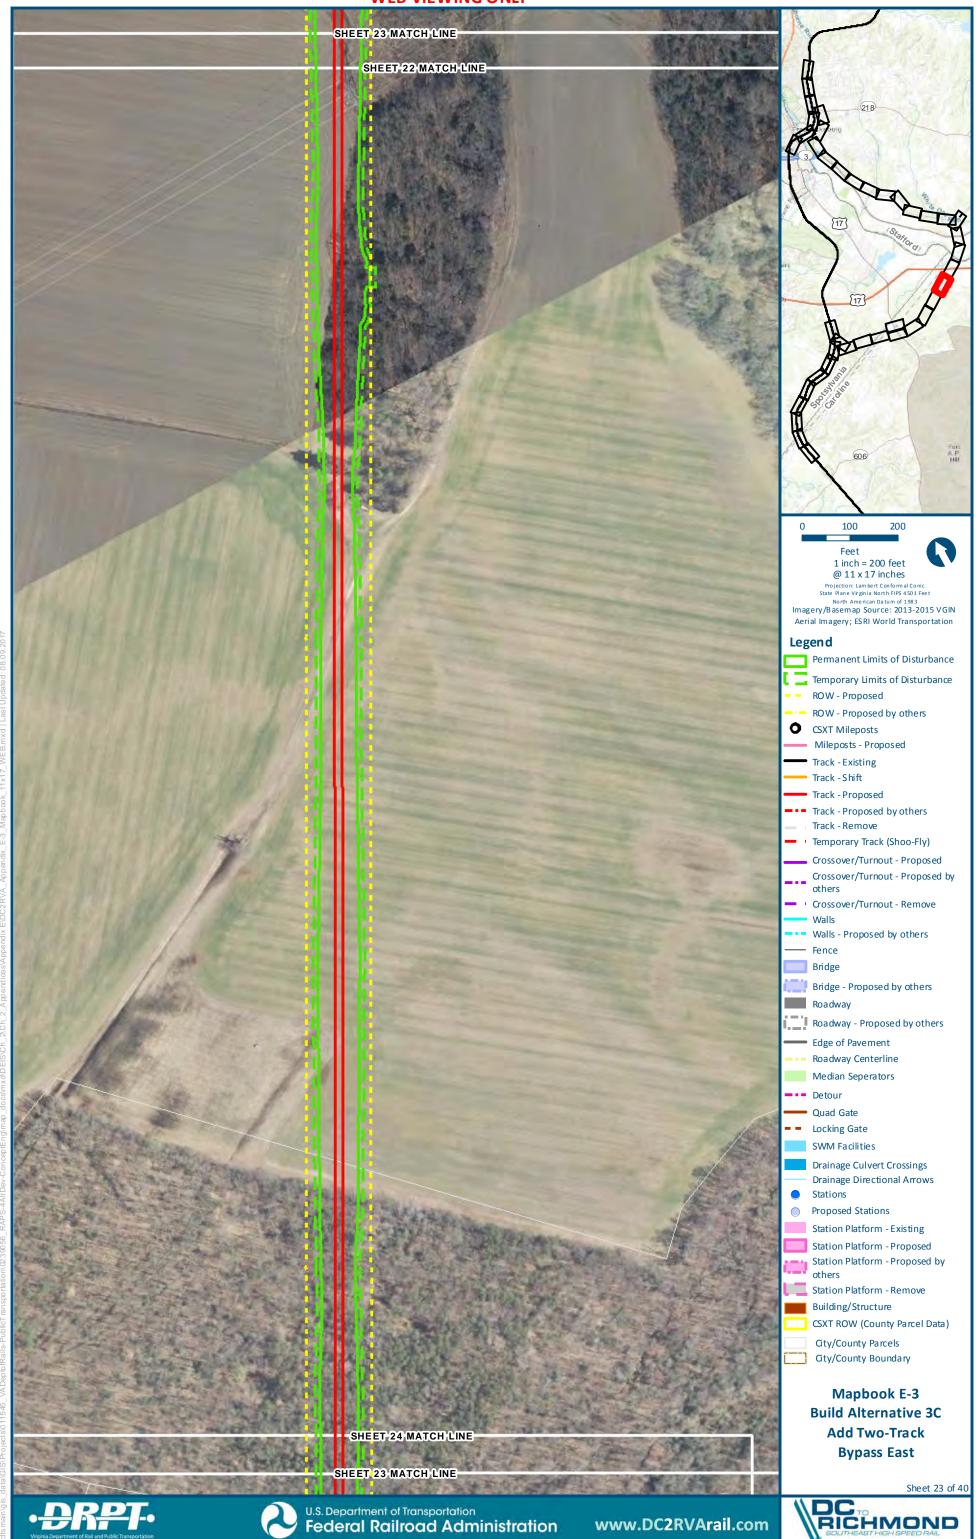

## Mapbook E-3 Build Alternative 3C Add Two-Track Bypass East, Index Sheet 1 of 1

SHEET & MATCH LINE Mapbook E-3 **Build Alternative 3C** Add Two-Track **Bypass East** SHEET 3 MATCH LINE Sheet 3 of 40 U.S. Department of Transportation www.DC2RVArail.com Federal Railroad Administration \*WEB VIEWING ONLY\* E-66