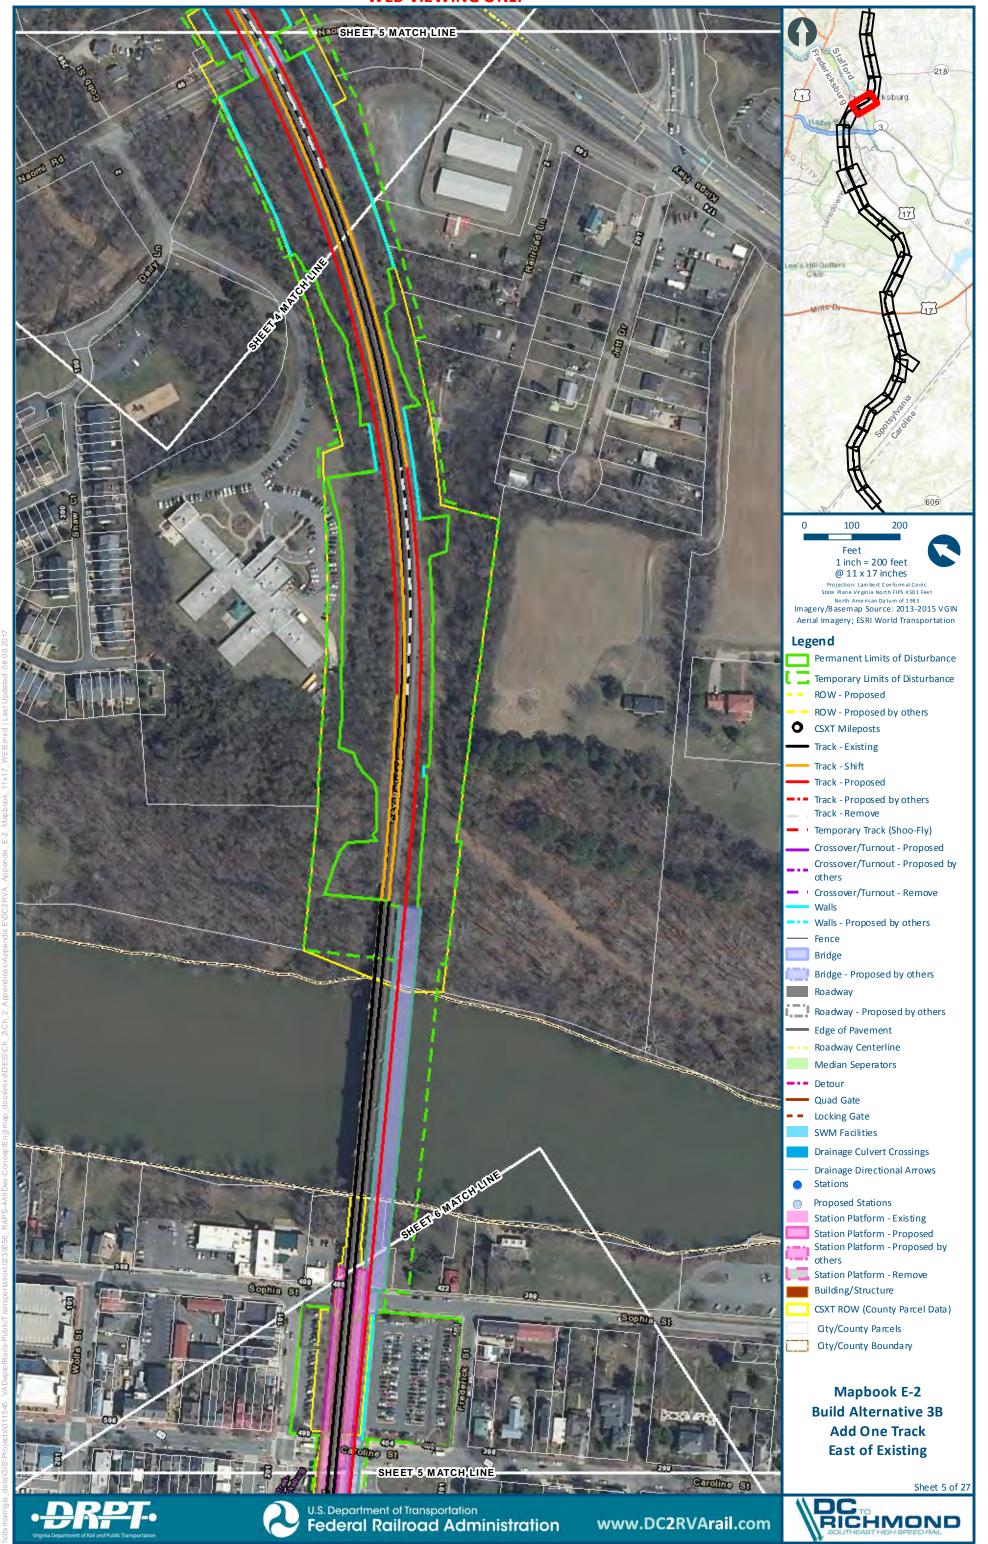

## Mapbook E-2 Build Alternative 3B Add One Track East of Existing, Index Sheet 1 of 1

\*WEB VIEWING ONLY\*

Federal Railroad Administration

SHEET 3 MATCH LINE

U.S. Department of Transportation

Sheet 3 of 27

www.DC2RVArail.com

\*WEB VIEWING ONLY\*

Federal Railroad Administration

Mapbook E-2 **Build Alternative 3B** 