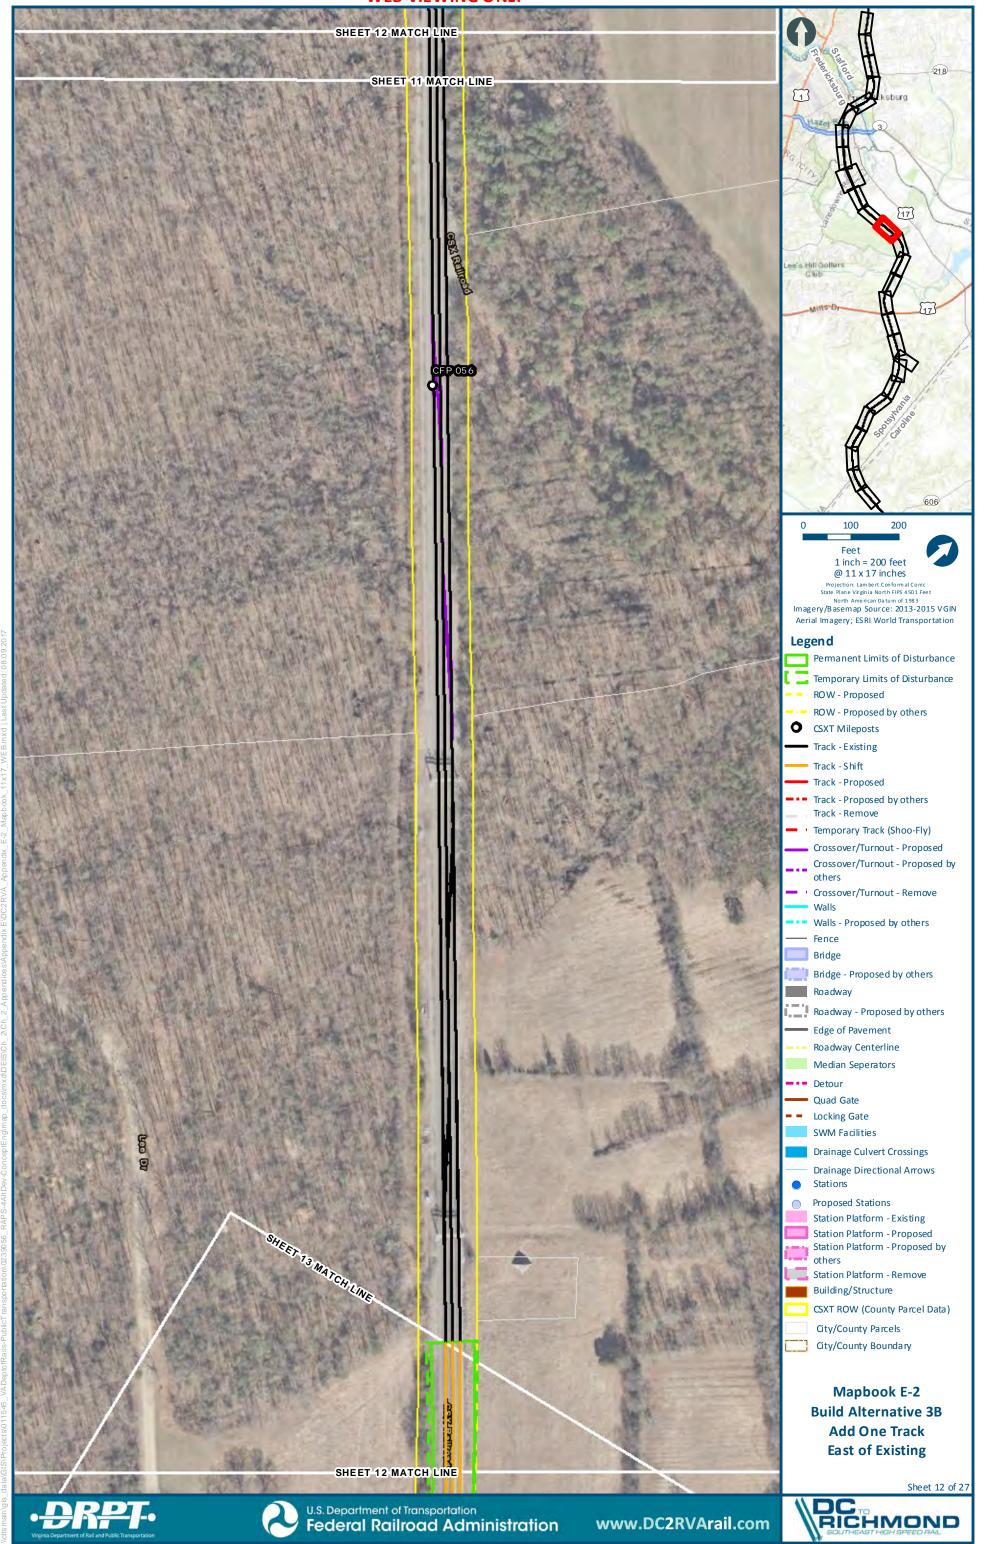

## Mapbook E-2 Build Alternative 3B Add One Track East of Existing, Index Sheet 1 of 1

\*WEB VIEWING ONLY\*

Federal Railroad Administration

SHEET 3 MATCH LINE

U.S. Department of Transportation

Sheet 3 of 27

www.DC2RVArail.com

\*WEB VIEWING ONLY\*

Federal Railroad Administration

Mapbook E-2 **Build Alternative 3B** 