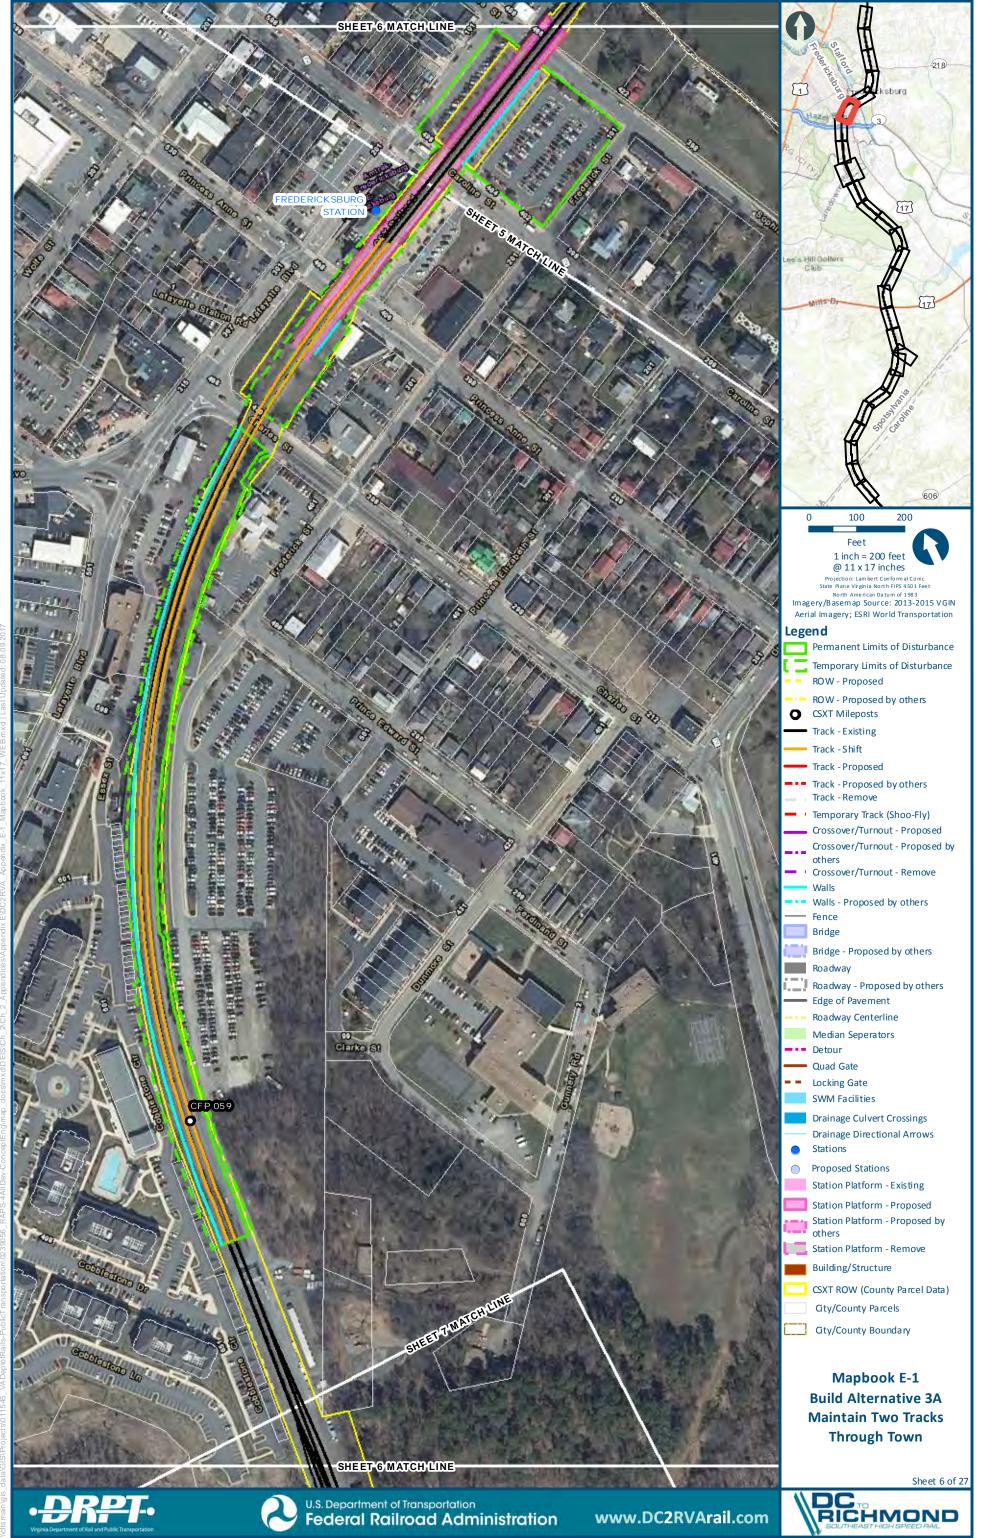

## Mapbook E-1 Build Alternative 3A Maintain Two Tracks Through Town, Index Sheet 1 of 1

U.S. Department of Transportation

Federal Railroad Administration

www.DC2RVArail.com

HEET 2 MATCHILINE

Mapbook E-1
Build Alternative 3A
Maintain Two Tracks
Through Town