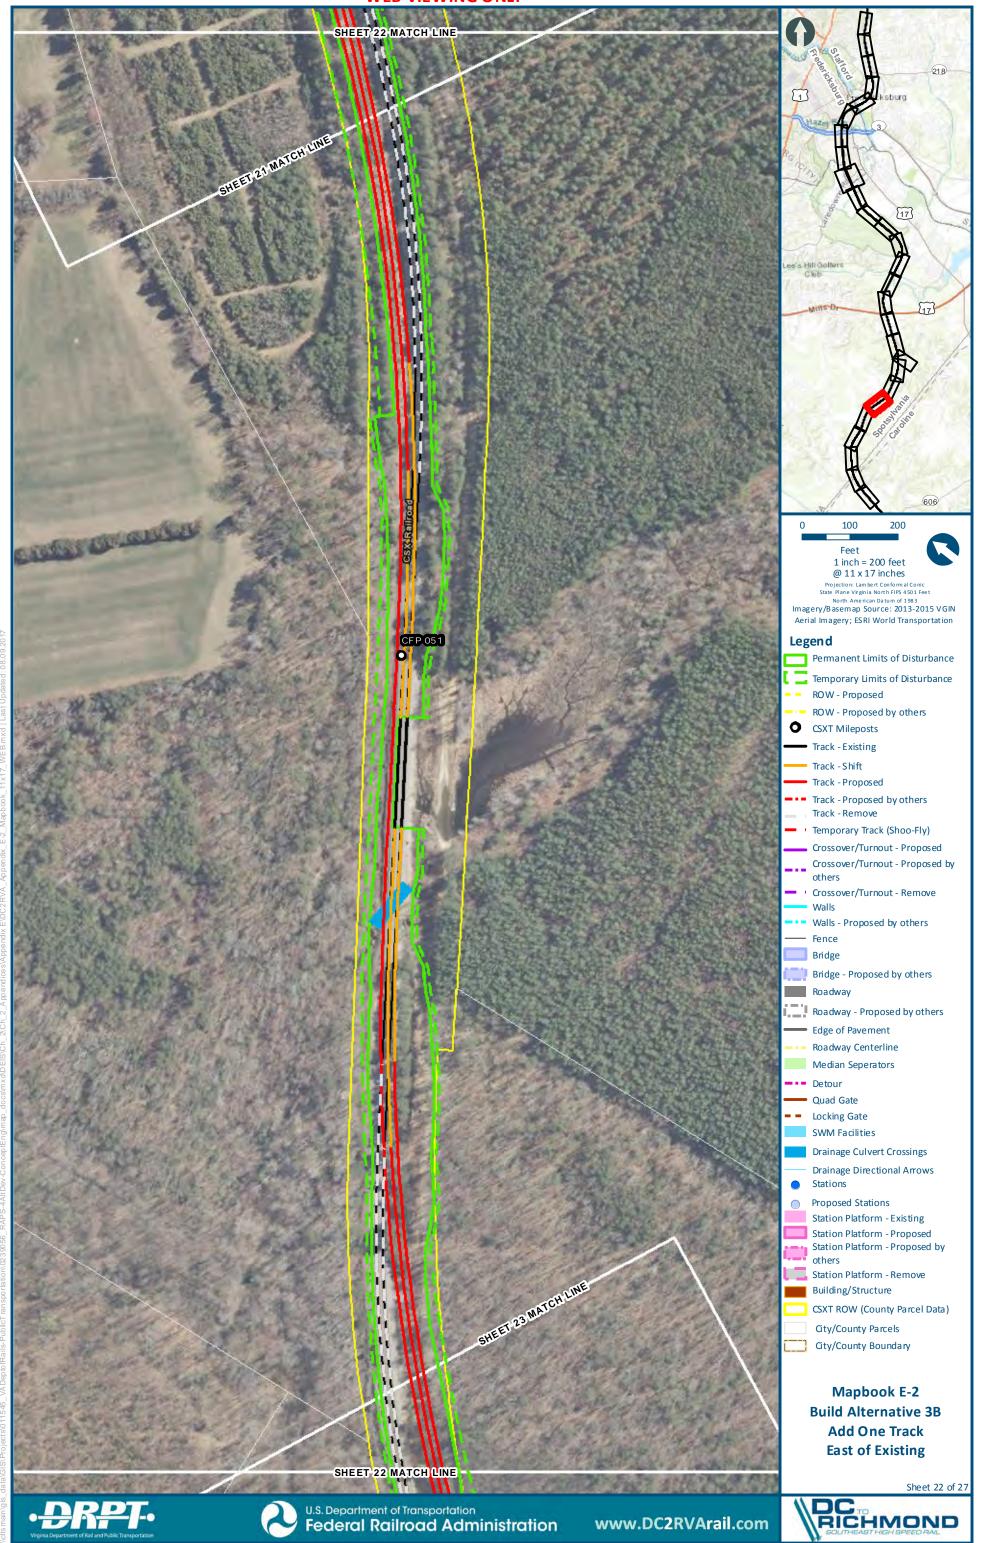

## Mapbook E-2 Build Alternative 3B Add One Track East of Existing, Index Sheet 1 of 1

\*WEB VIEWING ONLY\*

Federal Railroad Administration

SHEET 3 MATCH LINE

U.S. Department of Transportation

Sheet 3 of 27

www.DC2RVArail.com

\*WEB VIEWING ONLY\*

Federal Railroad Administration

Mapbook E-2 **Build Alternative 3B** 