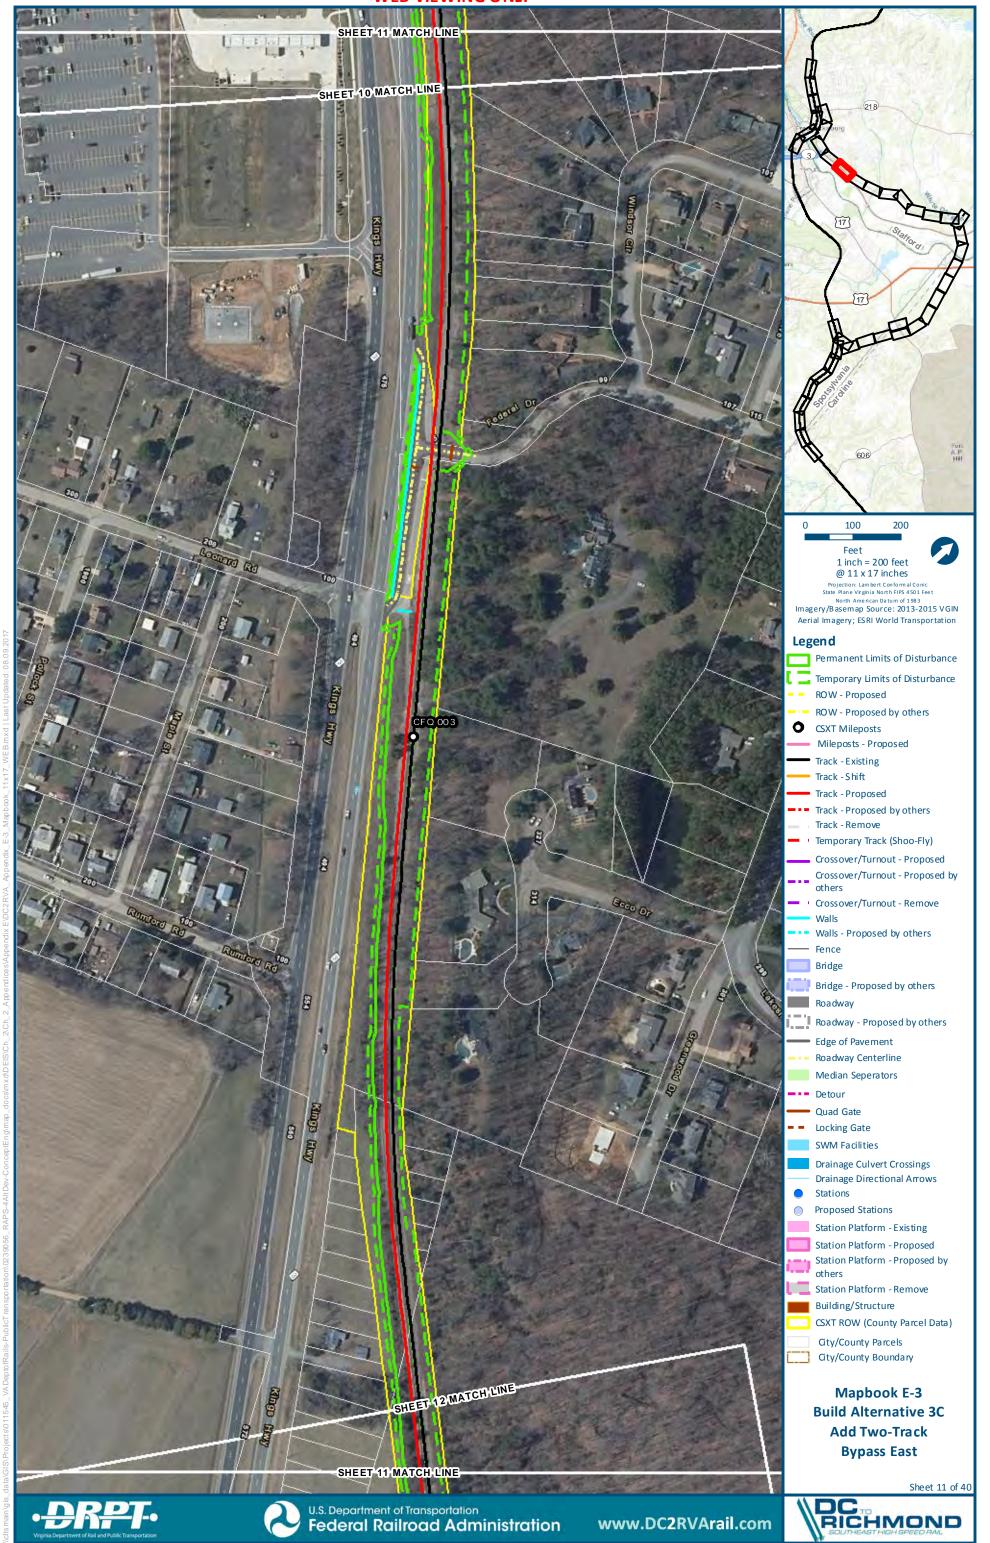

## Mapbook E-3 Build Alternative 3C Add Two-Track Bypass East, Index Sheet 1 of 1

SHEET & MATCH LINE Mapbook E-3 **Build Alternative 3C** Add Two-Track **Bypass East** SHEET 3 MATCH LINE Sheet 3 of 40 U.S. Department of Transportation www.DC2RVArail.com Federal Railroad Administration \*WEB VIEWING ONLY\* E-66

Federal Railroad Administration

SHEET 8 MATCH LINE

U.S. Department of Transportation

Sheet 8 of 40

PICHMOND

www.DC2RVArail.com

Mapbook E-3

**Bypass East** SHEET 15 MATCH LINE Sheet 15 of 40 PICHMOND U.S. Department of Transportation www.DC2RVArail.com Federal Railroad Administration \*WEB VIEWING ONLY\*