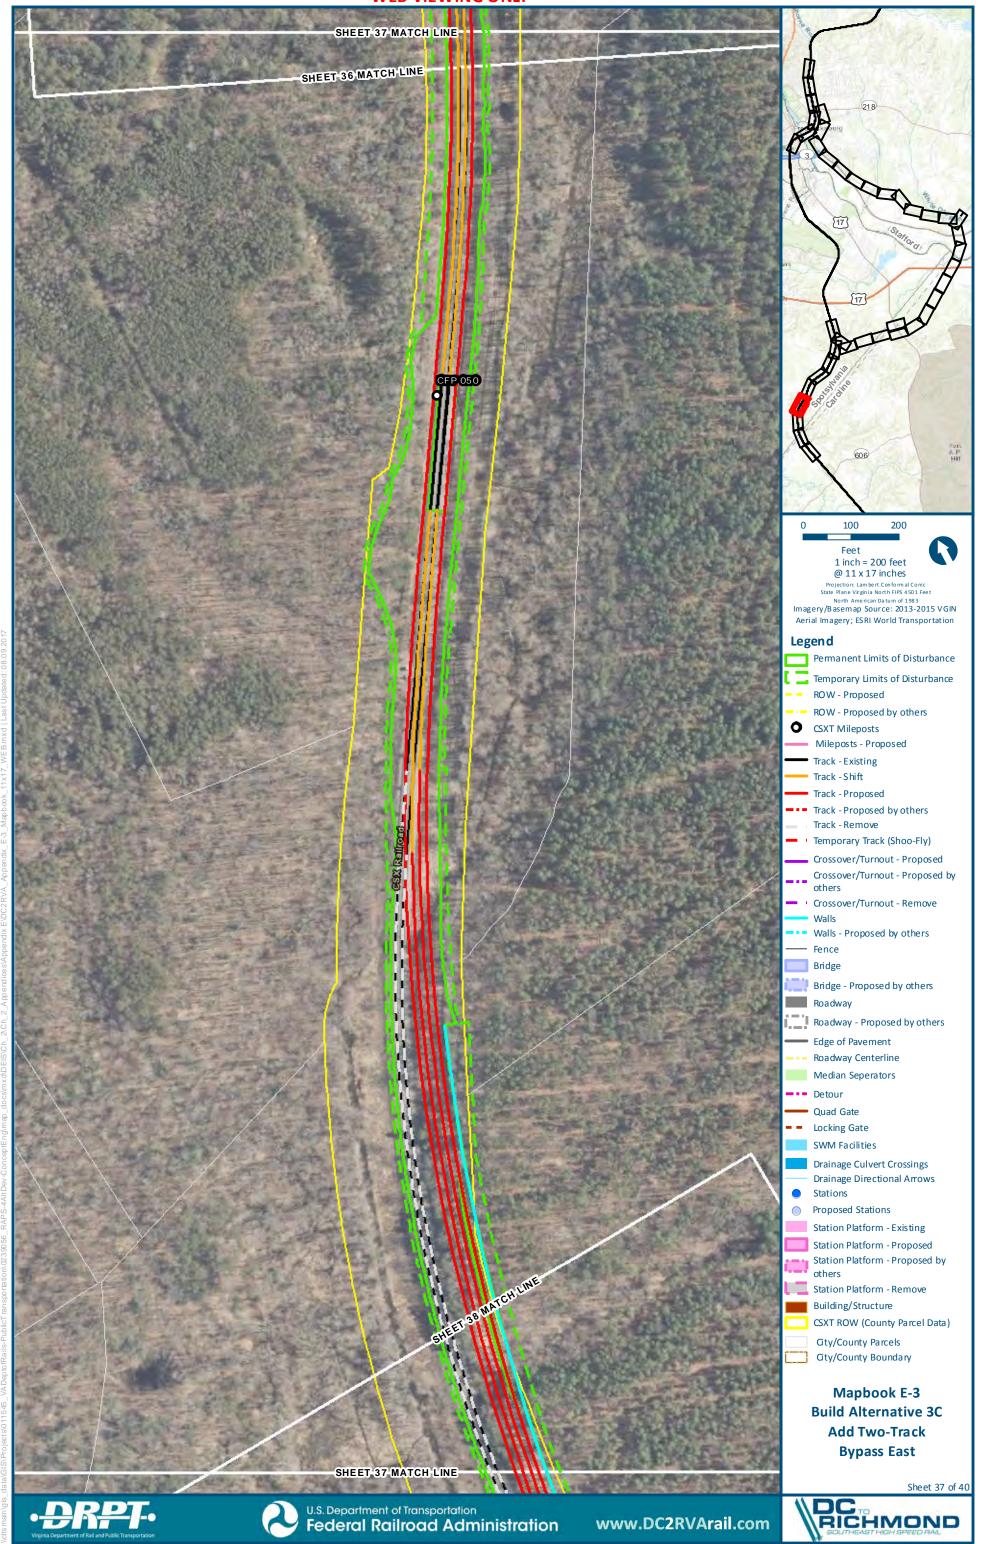

## Mapbook E-3 Build Alternative 3C Add Two-Track Bypass East, Index Sheet 1 of 1

SHEET & MATCH LINE Mapbook E-3 **Build Alternative 3C** Add Two-Track **Bypass East** SHEET 3 MATCH LINE Sheet 3 of 40 U.S. Department of Transportation www.DC2RVArail.com Federal Railroad Administration \*WEB VIEWING ONLY\* E-66

Federal Railroad Administration

SHEET 8 MATCH LINE

U.S. Department of Transportation

Sheet 8 of 40

PICHMOND

www.DC2RVArail.com

Mapbook E-3

**Bypass East** SHEET 15 MATCH LINE Sheet 15 of 40 PICHMOND U.S. Department of Transportation www.DC2RVArail.com Federal Railroad Administration \*WEB VIEWING ONLY\*

Mapbook E-3 **Build Alternative 3C Add Two-Track** 

Federal Railroad Administration

U.S. Department of Transportation

Sheet 25 of 40

RICHMOND

www.DC2RVArail.com

SHEET 34 MATCH LINE

www.DC2RVArail.com

Sheet 34 of 40

Mapbook E-3
Build Alternative 3C
Add Two-Track
Bypass East

Mapbook E-3
Build Alternative 3C
Add Two-Track

**Bypass East** 

Sheet 35 of 40