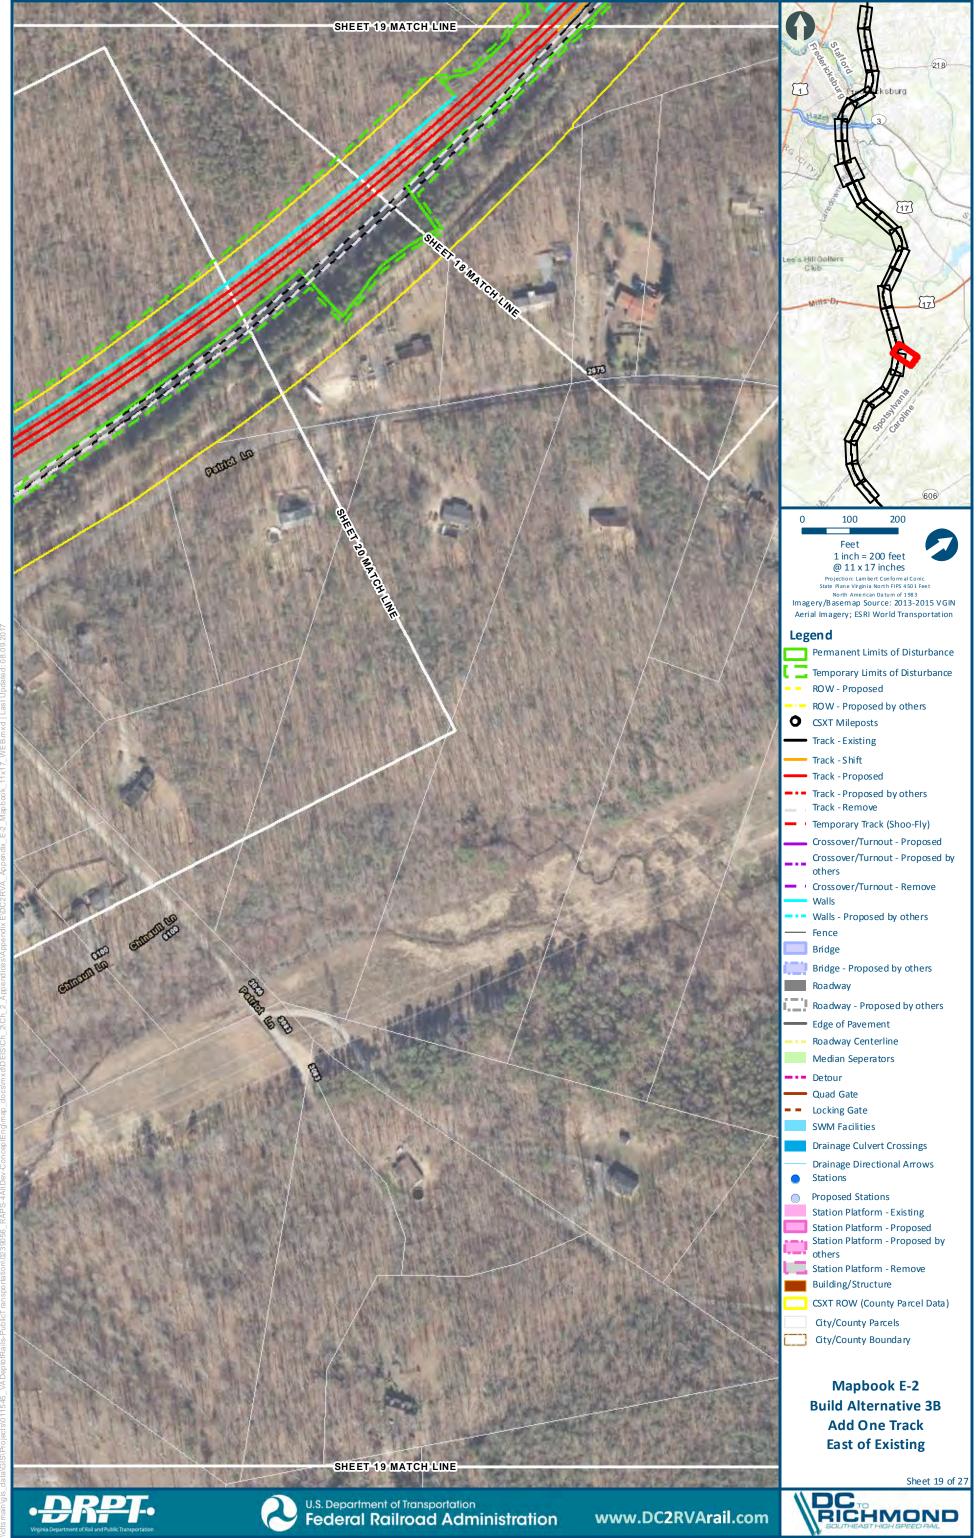

## Mapbook E-2 Build Alternative 3B Add One Track East of Existing, Index Sheet 1 of 1

\*WEB VIEWING ONLY\*

Federal Railroad Administration

SHEET 3 MATCH LINE

U.S. Department of Transportation

Sheet 3 of 27

www.DC2RVArail.com

\*WEB VIEWING ONLY\*

Federal Railroad Administration

Mapbook E-2 **Build Alternative 3B** 