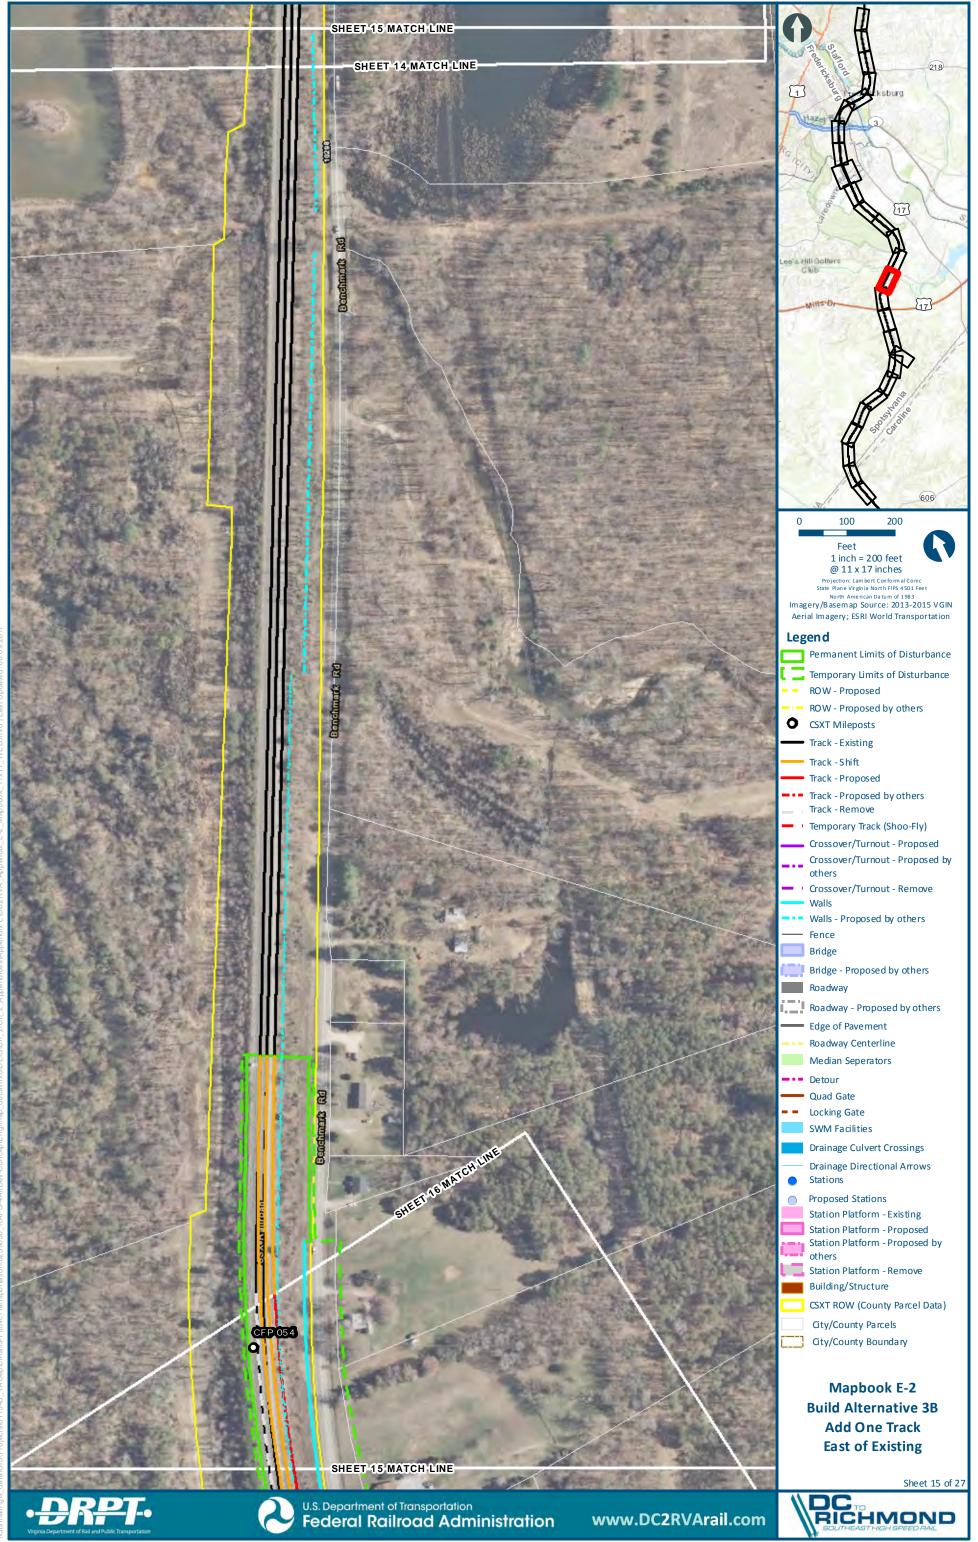

## Mapbook E-2 Build Alternative 3B Add One Track East of Existing, Index Sheet 1 of 1

\*WEB VIEWING ONLY\*

Federal Railroad Administration

SHEET 3 MATCH LINE

U.S. Department of Transportation

Sheet 3 of 27

www.DC2RVArail.com

\*WEB VIEWING ONLY\*

Federal Railroad Administration

Mapbook E-2 **Build Alternative 3B** 