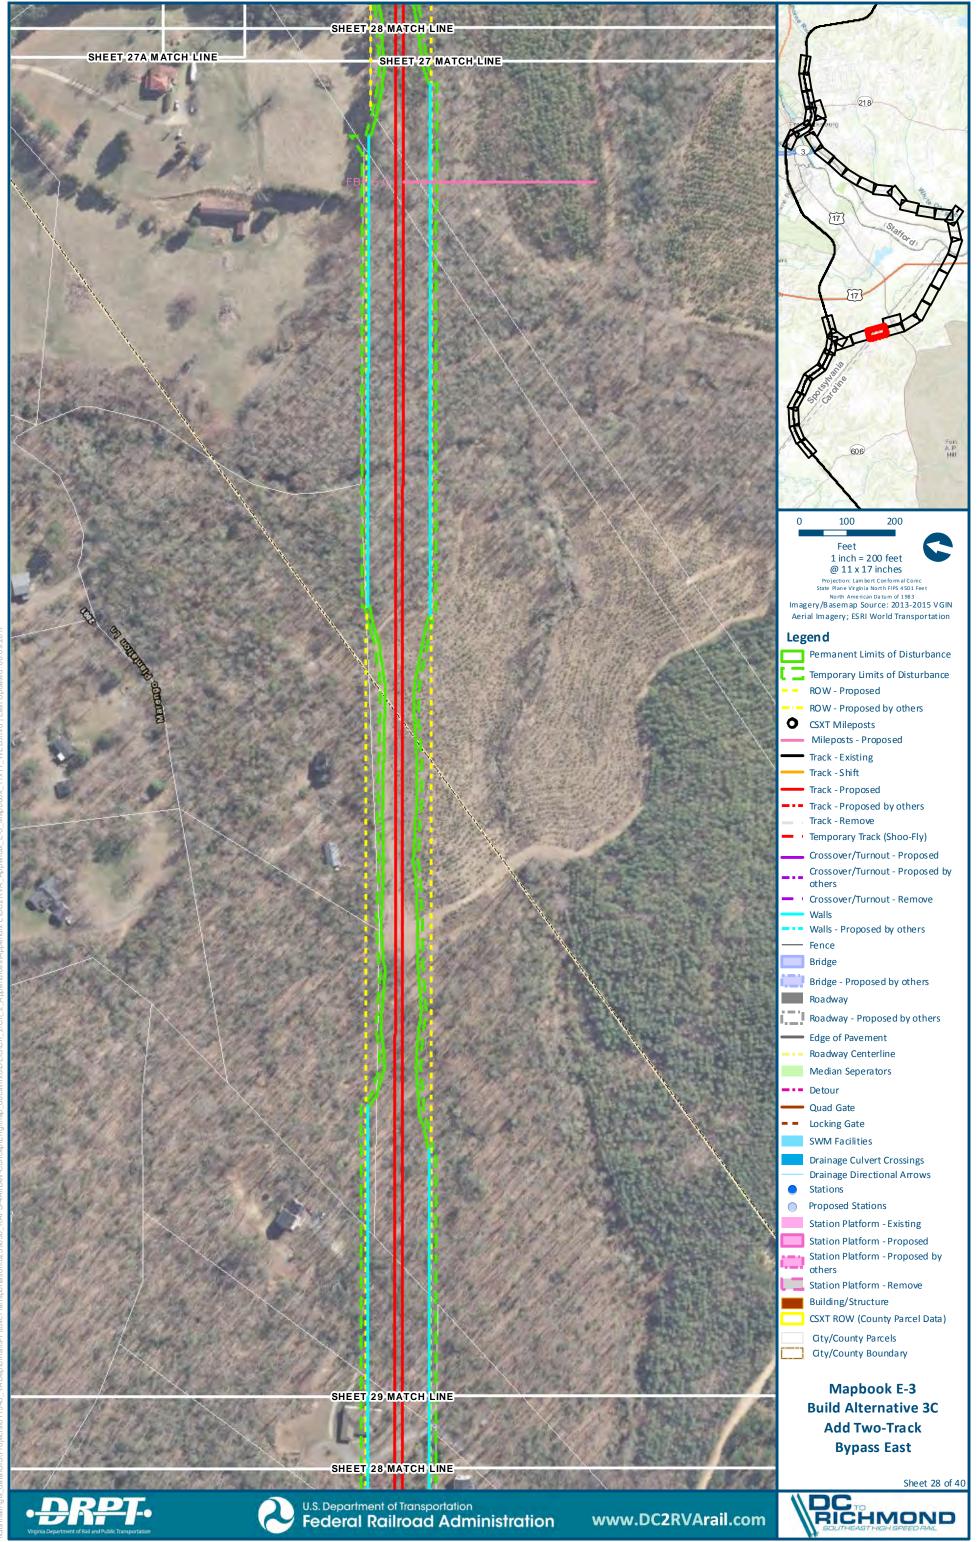

## Mapbook E-3 Build Alternative 3C Add Two-Track Bypass East, Index Sheet 1 of 1

SHEET & MATCH LINE Mapbook E-3 **Build Alternative 3C** Add Two-Track **Bypass East** SHEET 3 MATCH LINE Sheet 3 of 40 U.S. Department of Transportation www.DC2RVArail.com Federal Railroad Administration \*WEB VIEWING ONLY\* E-66