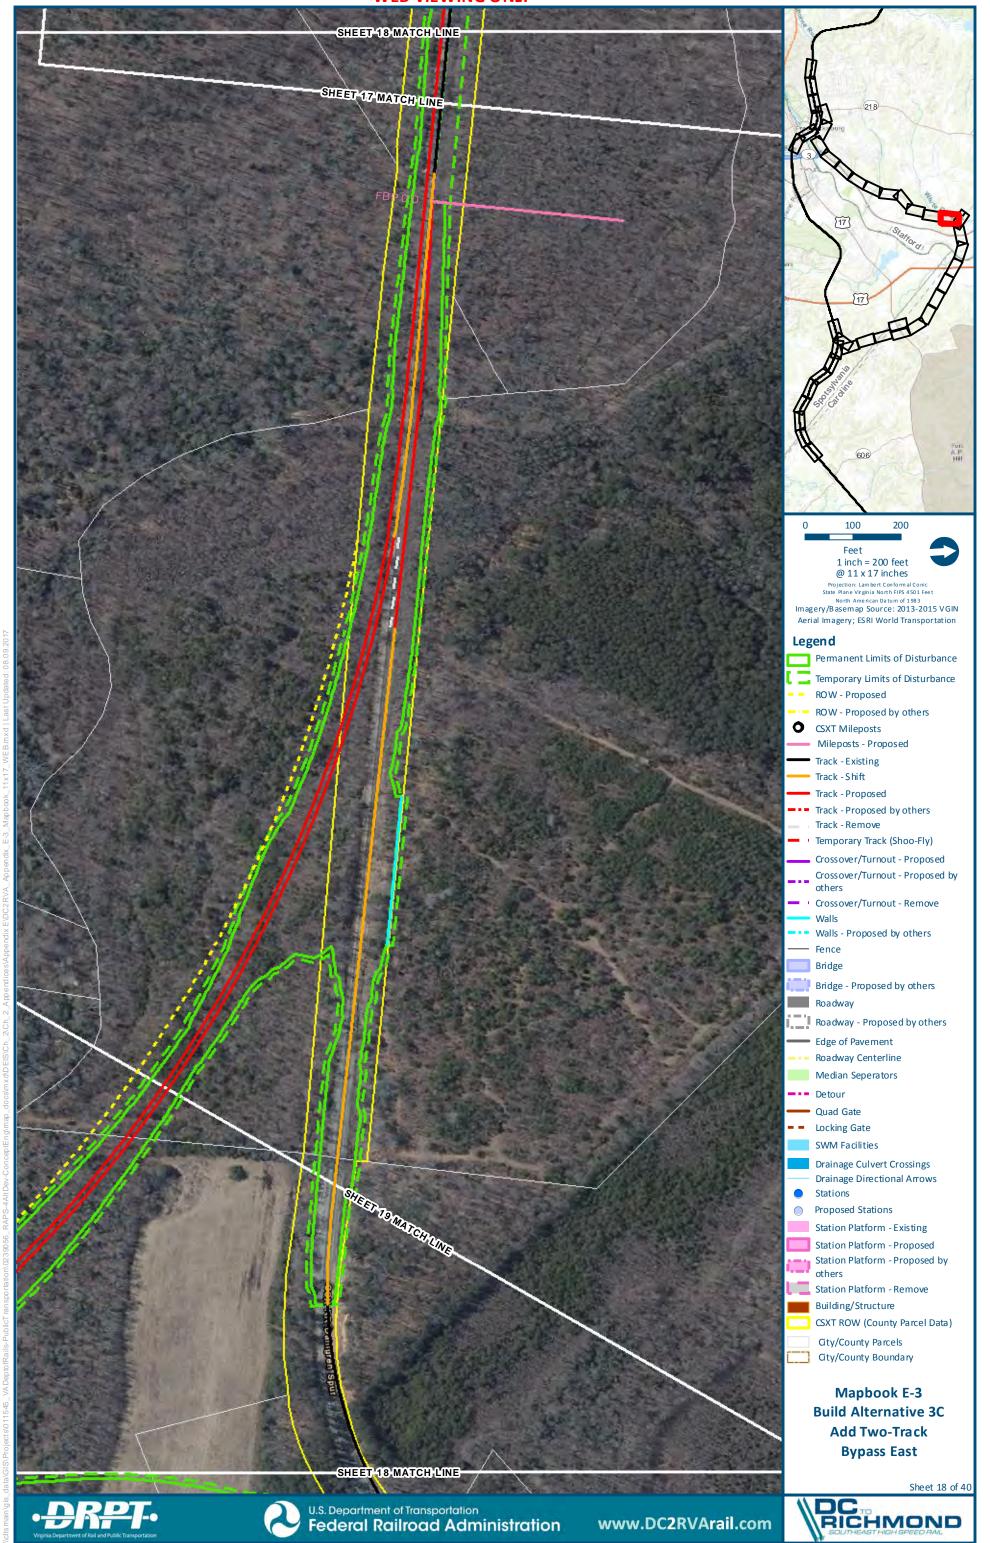

## Mapbook E-3 Build Alternative 3C Add Two-Track Bypass East, Index Sheet 1 of 1

SHEET & MATCH LINE Mapbook E-3 **Build Alternative 3C** Add Two-Track **Bypass East** SHEET 3 MATCH LINE Sheet 3 of 40 U.S. Department of Transportation www.DC2RVArail.com Federal Railroad Administration \*WEB VIEWING ONLY\* E-66

Federal Railroad Administration

SHEET 8 MATCH LINE

U.S. Department of Transportation

Sheet 8 of 40

PICHMOND

www.DC2RVArail.com

Mapbook E-3

**Bypass East** SHEET 15 MATCH LINE Sheet 15 of 40 PICHMOND U.S. Department of Transportation www.DC2RVArail.com Federal Railroad Administration \*WEB VIEWING ONLY\*