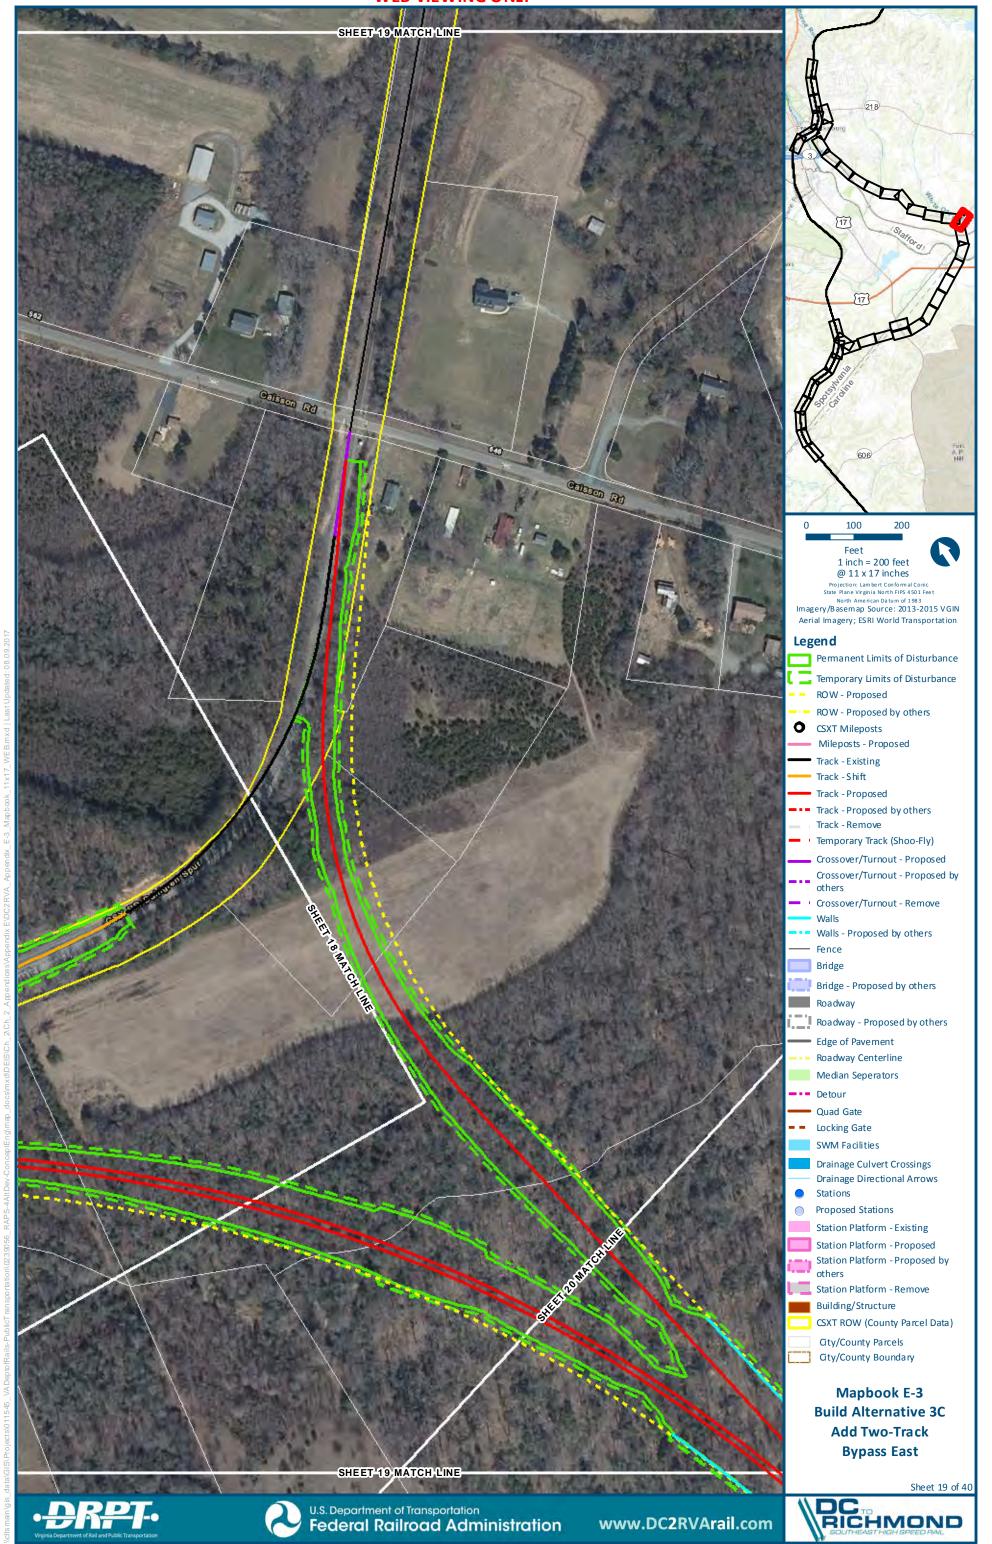

## Mapbook E-3 Build Alternative 3C Add Two-Track Bypass East, Index Sheet 1 of 1

SHEET & MATCH LINE Mapbook E-3 **Build Alternative 3C** Add Two-Track **Bypass East** SHEET 3 MATCH LINE Sheet 3 of 40 U.S. Department of Transportation www.DC2RVArail.com Federal Railroad Administration \*WEB VIEWING ONLY\* E-66

Federal Railroad Administration

SHEET 8 MATCH LINE

U.S. Department of Transportation

Sheet 8 of 40

PICHMOND

www.DC2RVArail.com

Mapbook E-3

**Bypass East** SHEET 15 MATCH LINE Sheet 15 of 40 PICHMOND U.S. Department of Transportation www.DC2RVArail.com Federal Railroad Administration \*WEB VIEWING ONLY\*