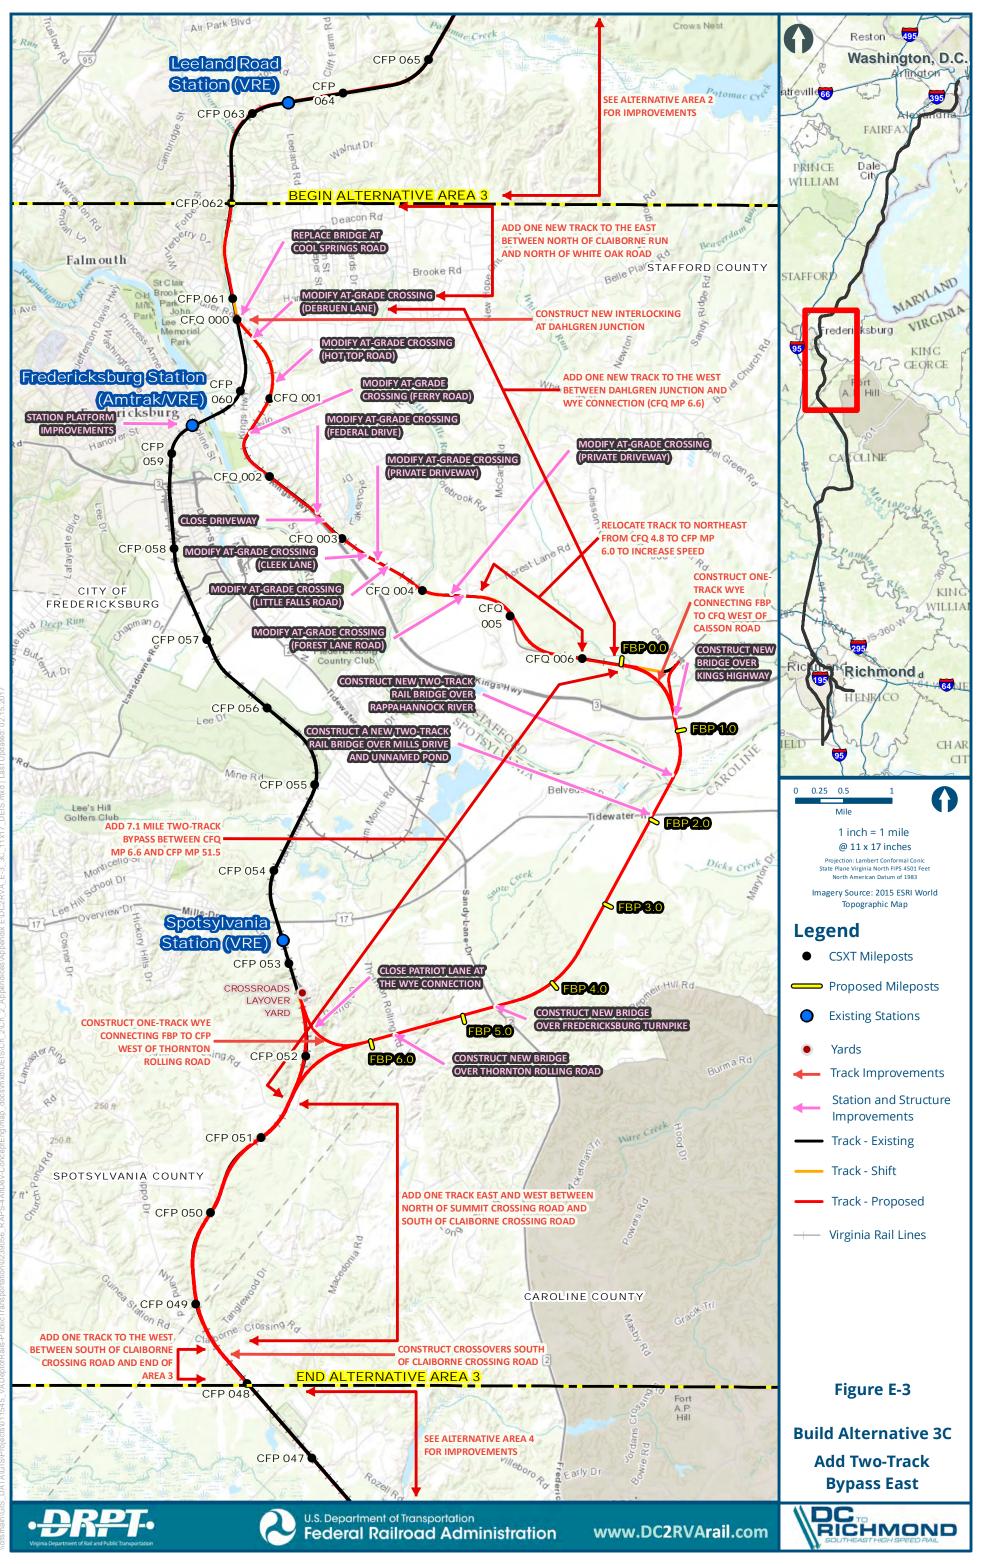

## BUILD ALTERNATIVES: AREA 3—FREDERICKSBURG

| FIGURE E-1: BUILD ALTERNATIVE 3A                         | E-2  |
|----------------------------------------------------------|------|
| MAPBOOK E-1: BUILD ALTERNATIVE 3A — INDEX SHEET          | E-3  |
| MAPBOOK E-1: BUILD ALTERNATIVE 3A                        | E-4  |
| FIGURE E-2: BUILD ALTERNATIVE 3B (PREFERRED ALTERNATIVE) | E-32 |
| MAPBOOK E-2: BUILD ALTERNATIVE 3B—INDEX SHEET            | E-33 |
| MAPBOOK E-2: BUILD ALTERNATIVE 3B                        | E-34 |
| FIGURE E-3: BUILD ALTERNATIVE 3C                         | E-62 |
| MAPBOOK E-3: BUILD ALTERNATIVE 3C—INDEX SHEET            | E-63 |
| MAPBOOK E-3: BUILD ALTERNATIVE 3C                        | E-64 |

## Mapbook E-3 Build Alternative 3C Add Two-Track Bypass East, Index Sheet 1 of 1

SHEET & MATCH LINE Mapbook E-3 **Build Alternative 3C** Add Two-Track **Bypass East** SHEET 3 MATCH LINE Sheet 3 of 40 U.S. Department of Transportation www.DC2RVArail.com Federal Railroad Administration \*WEB VIEWING ONLY\* E-66