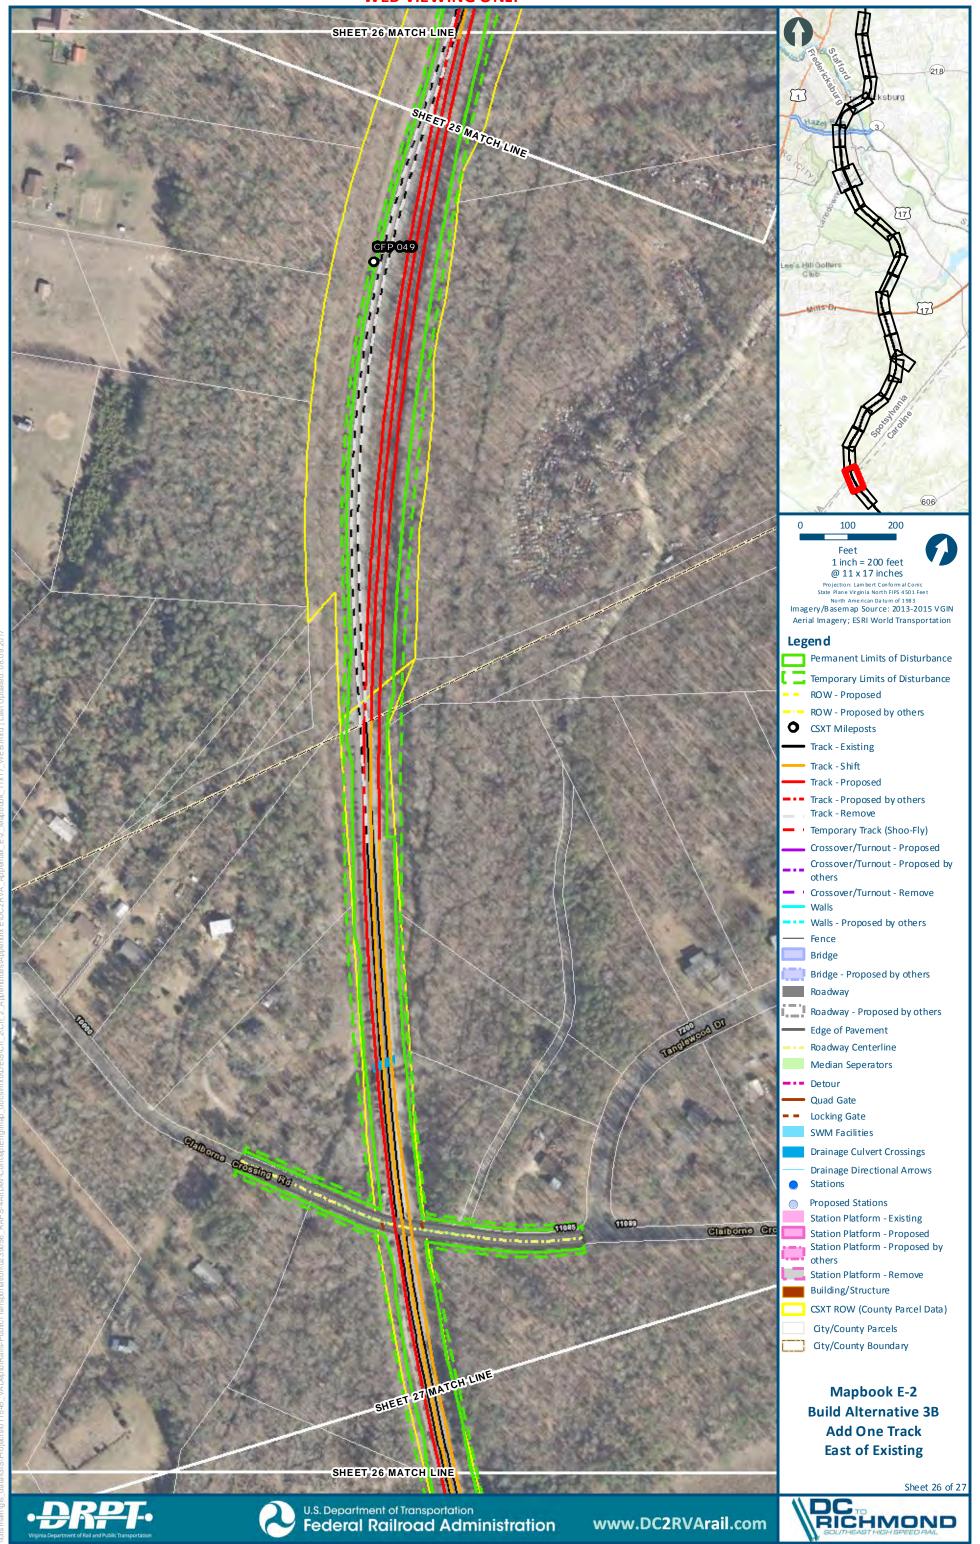

## Mapbook E-2 Build Alternative 3B Add One Track East of Existing, Index Sheet 1 of 1

\*WEB VIEWING ONLY\*

Federal Railroad Administration

SHEET 3 MATCH LINE

U.S. Department of Transportation

Sheet 3 of 27

www.DC2RVArail.com

\*WEB VIEWING ONLY\*

Federal Railroad Administration

Mapbook E-2 **Build Alternative 3B** 