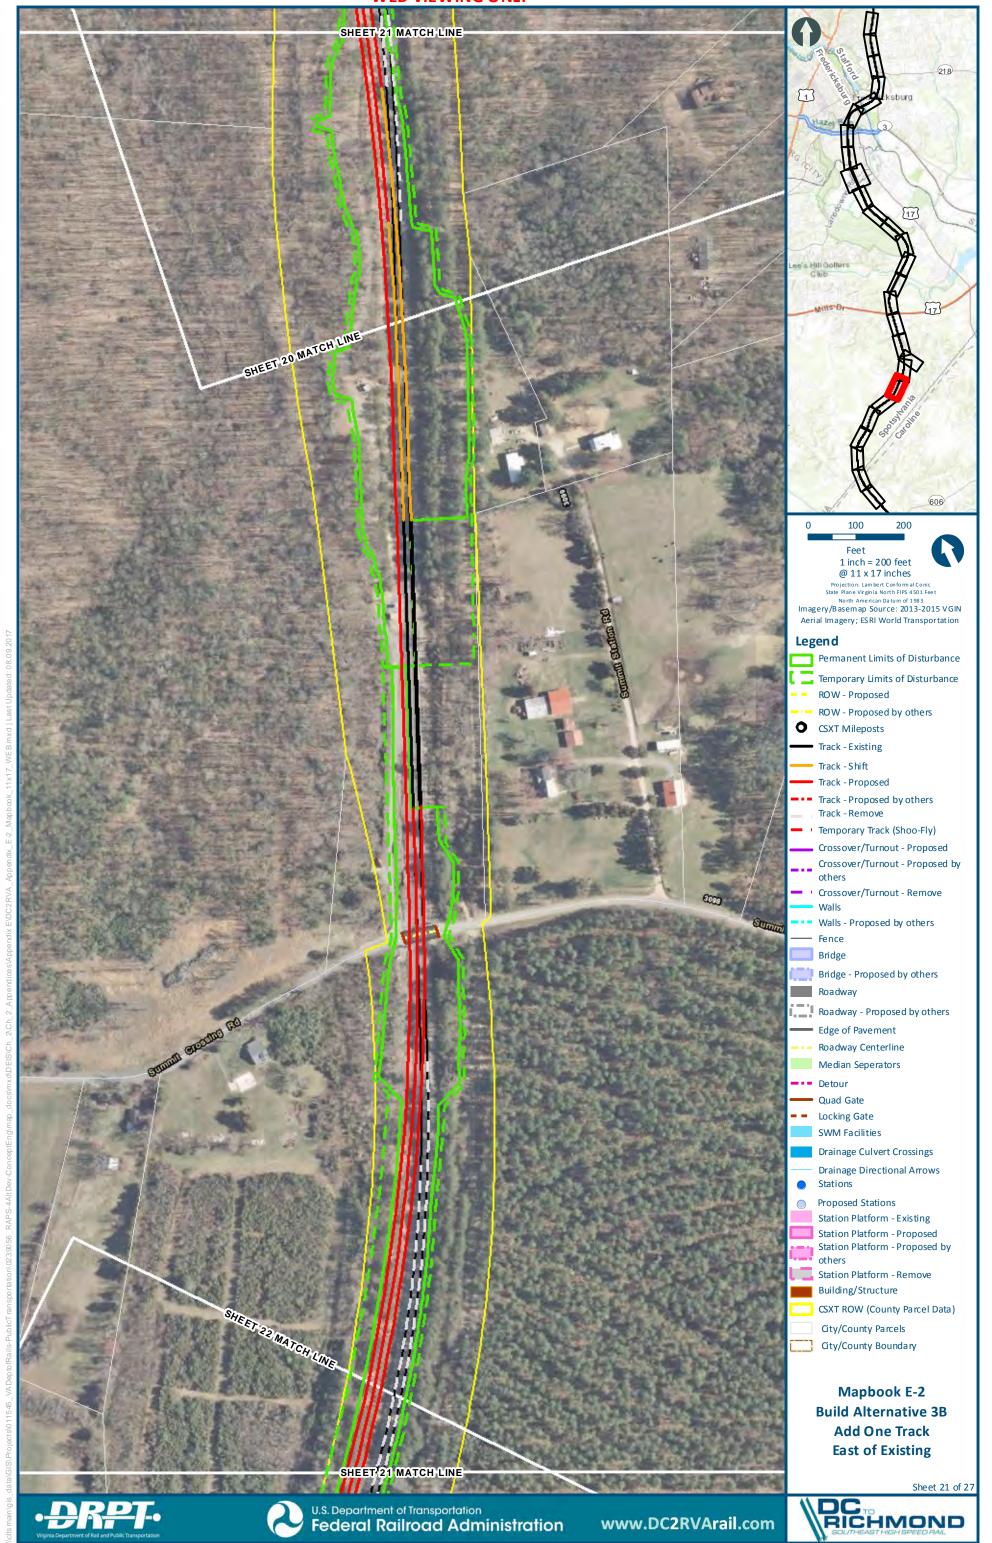

## Mapbook E-2 Build Alternative 3B Add One Track East of Existing, Index Sheet 1 of 1

\*WEB VIEWING ONLY\*

Federal Railroad Administration

SHEET 3 MATCH LINE

U.S. Department of Transportation

Sheet 3 of 27

www.DC2RVArail.com

\*WEB VIEWING ONLY\*

Federal Railroad Administration

Mapbook E-2 **Build Alternative 3B** 