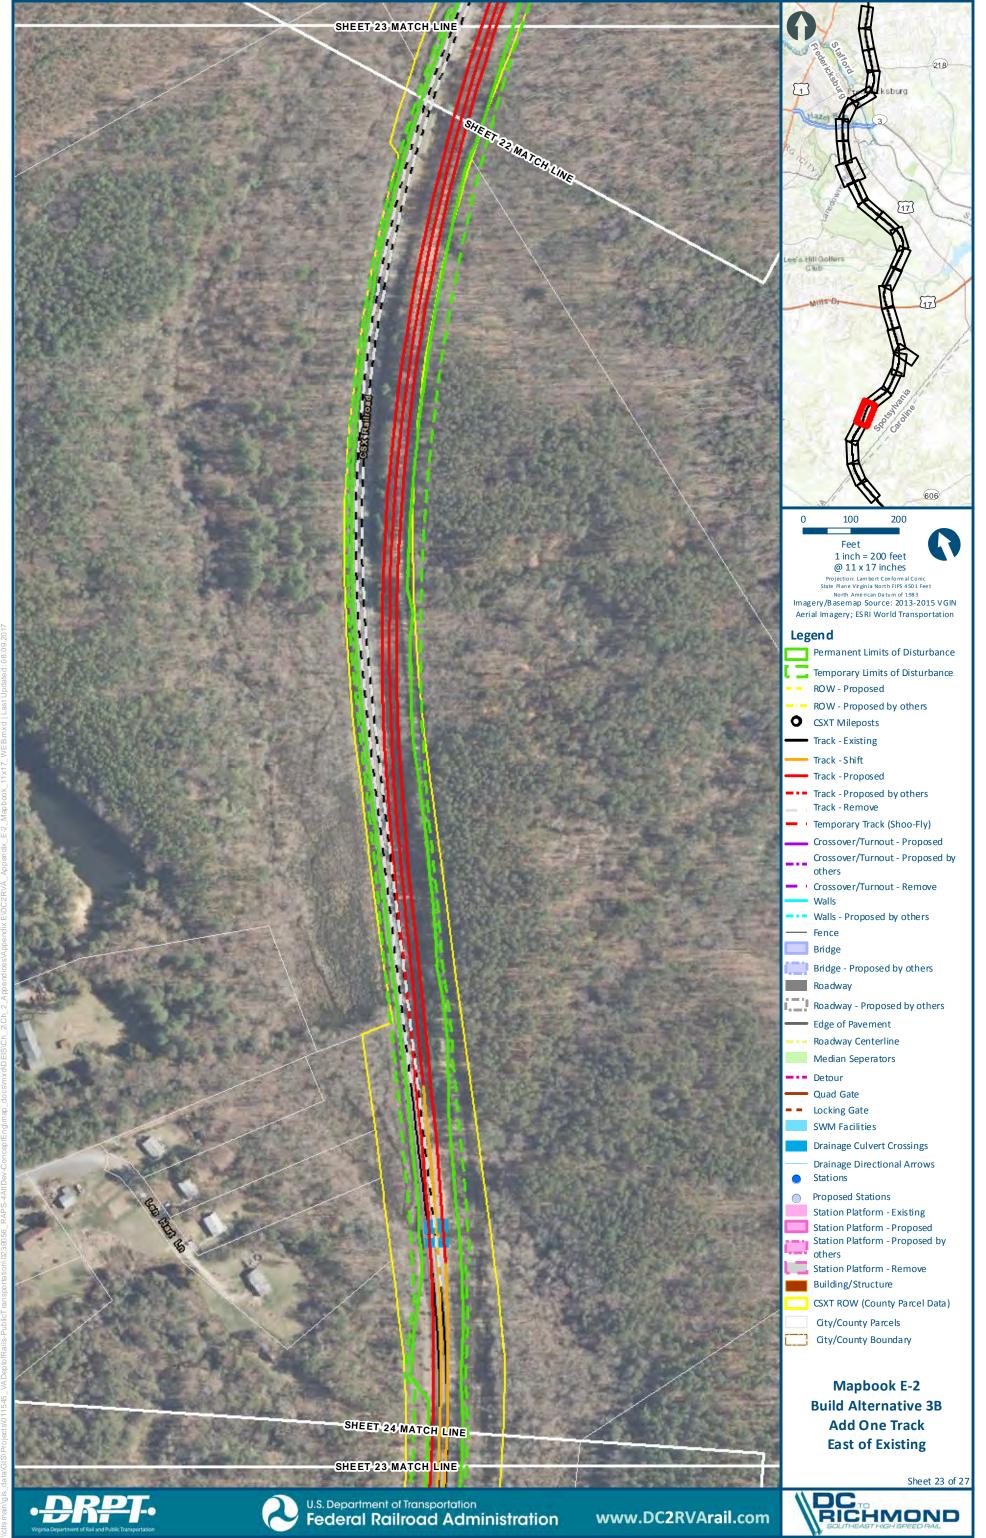

## Mapbook E-2 Build Alternative 3B Add One Track East of Existing, Index Sheet 1 of 1

\*WEB VIEWING ONLY\*

Federal Railroad Administration

SHEET 3 MATCH LINE

U.S. Department of Transportation

Sheet 3 of 27

www.DC2RVArail.com

\*WEB VIEWING ONLY\*

Federal Railroad Administration

Mapbook E-2 **Build Alternative 3B** 