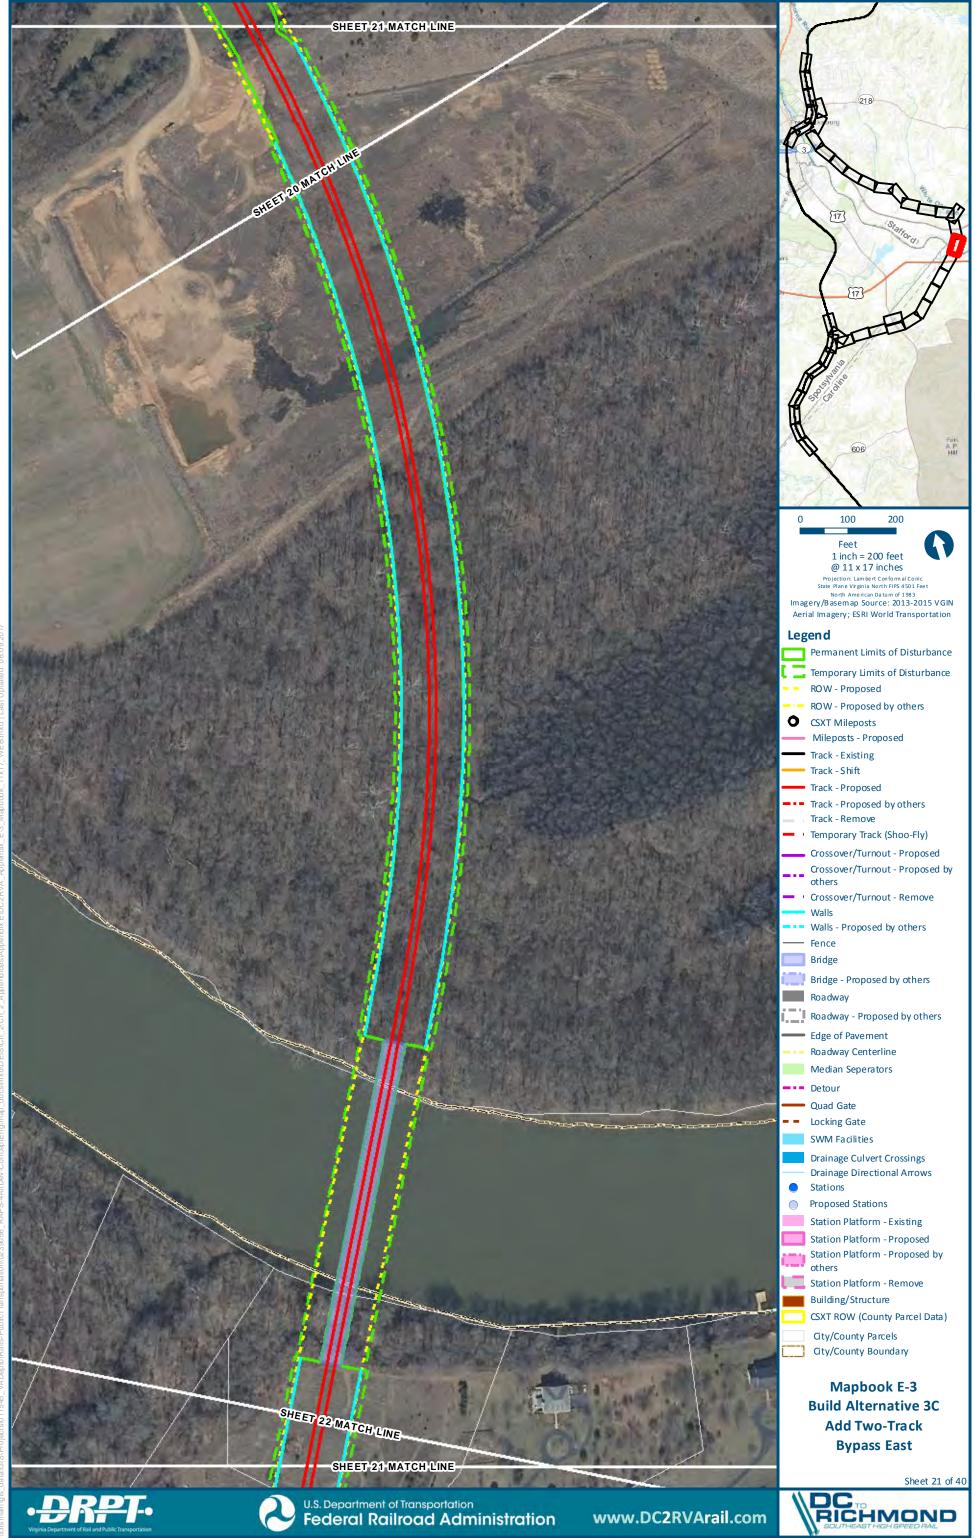

## Mapbook E-3 Build Alternative 3C Add Two-Track Bypass East, Index Sheet 1 of 1

SHEET & MATCH LINE Mapbook E-3 **Build Alternative 3C** Add Two-Track **Bypass East** SHEET 3 MATCH LINE Sheet 3 of 40 U.S. Department of Transportation www.DC2RVArail.com Federal Railroad Administration \*WEB VIEWING ONLY\* E-66