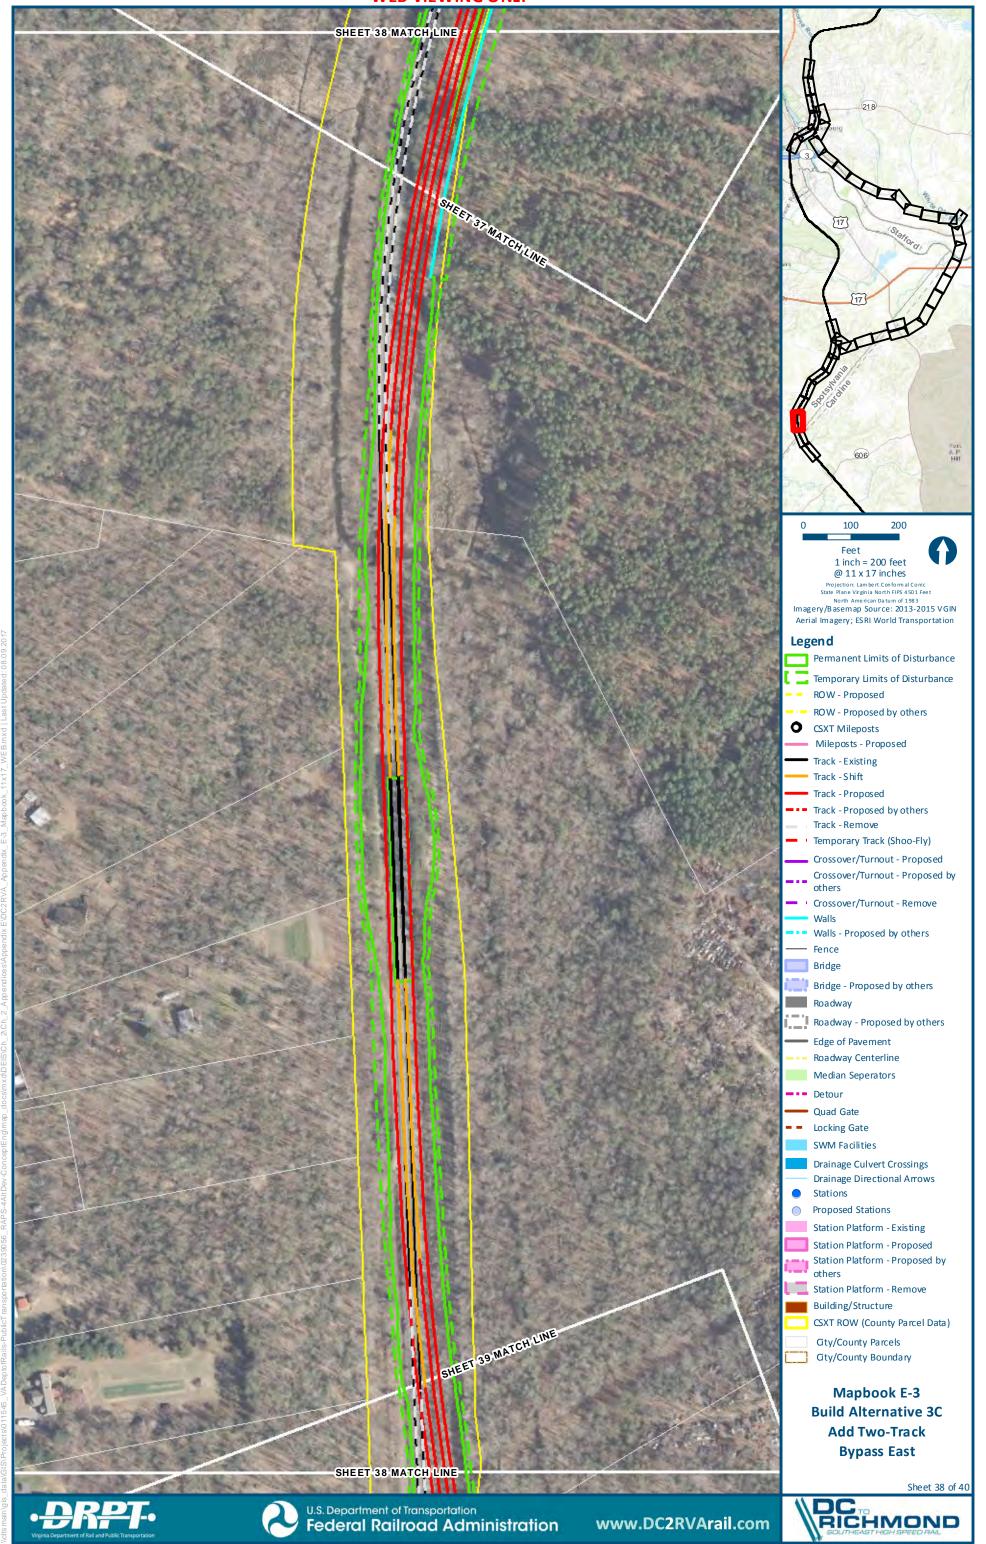

## Mapbook E-3 Build Alternative 3C Add Two-Track Bypass East, Index Sheet 1 of 1

SHEET & MATCH LINE Mapbook E-3 **Build Alternative 3C** Add Two-Track **Bypass East** SHEET 3 MATCH LINE Sheet 3 of 40 U.S. Department of Transportation www.DC2RVArail.com Federal Railroad Administration \*WEB VIEWING ONLY\* E-66

Federal Railroad Administration

SHEET 8 MATCH LINE

U.S. Department of Transportation

Sheet 8 of 40

PICHMOND

www.DC2RVArail.com

Mapbook E-3

**Bypass East** SHEET 15 MATCH LINE Sheet 15 of 40 PICHMOND U.S. Department of Transportation www.DC2RVArail.com Federal Railroad Administration \*WEB VIEWING ONLY\*

Mapbook E-3 **Build Alternative 3C Add Two-Track** 

Federal Railroad Administration

U.S. Department of Transportation

Sheet 25 of 40

RICHMOND

www.DC2RVArail.com

SHEET 34 MATCH LINE

www.DC2RVArail.com

Sheet 34 of 40

Mapbook E-3
Build Alternative 3C
Add Two-Track
Bypass East

Mapbook E-3
Build Alternative 3C
Add Two-Track

**Bypass East** 

Sheet 35 of 40