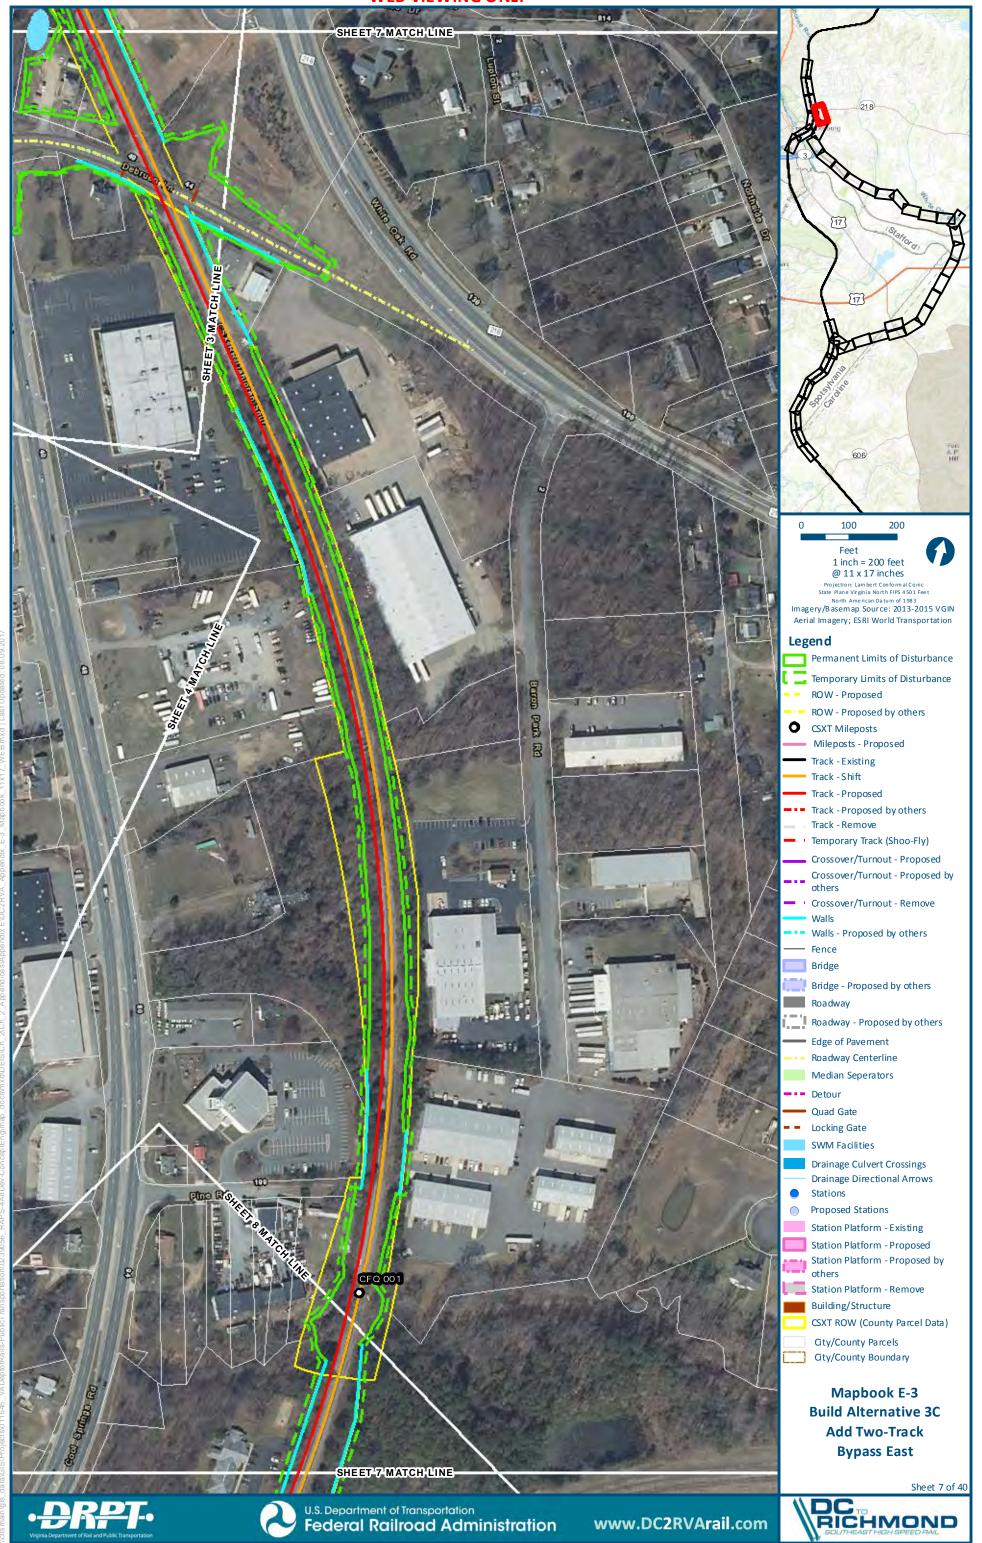

## Mapbook E-3 Build Alternative 3C Add Two-Track Bypass East, Index Sheet 1 of 1

SHEET & MATCH LINE Mapbook E-3 **Build Alternative 3C** Add Two-Track **Bypass East** SHEET 3 MATCH LINE Sheet 3 of 40 U.S. Department of Transportation www.DC2RVArail.com Federal Railroad Administration \*WEB VIEWING ONLY\* E-66