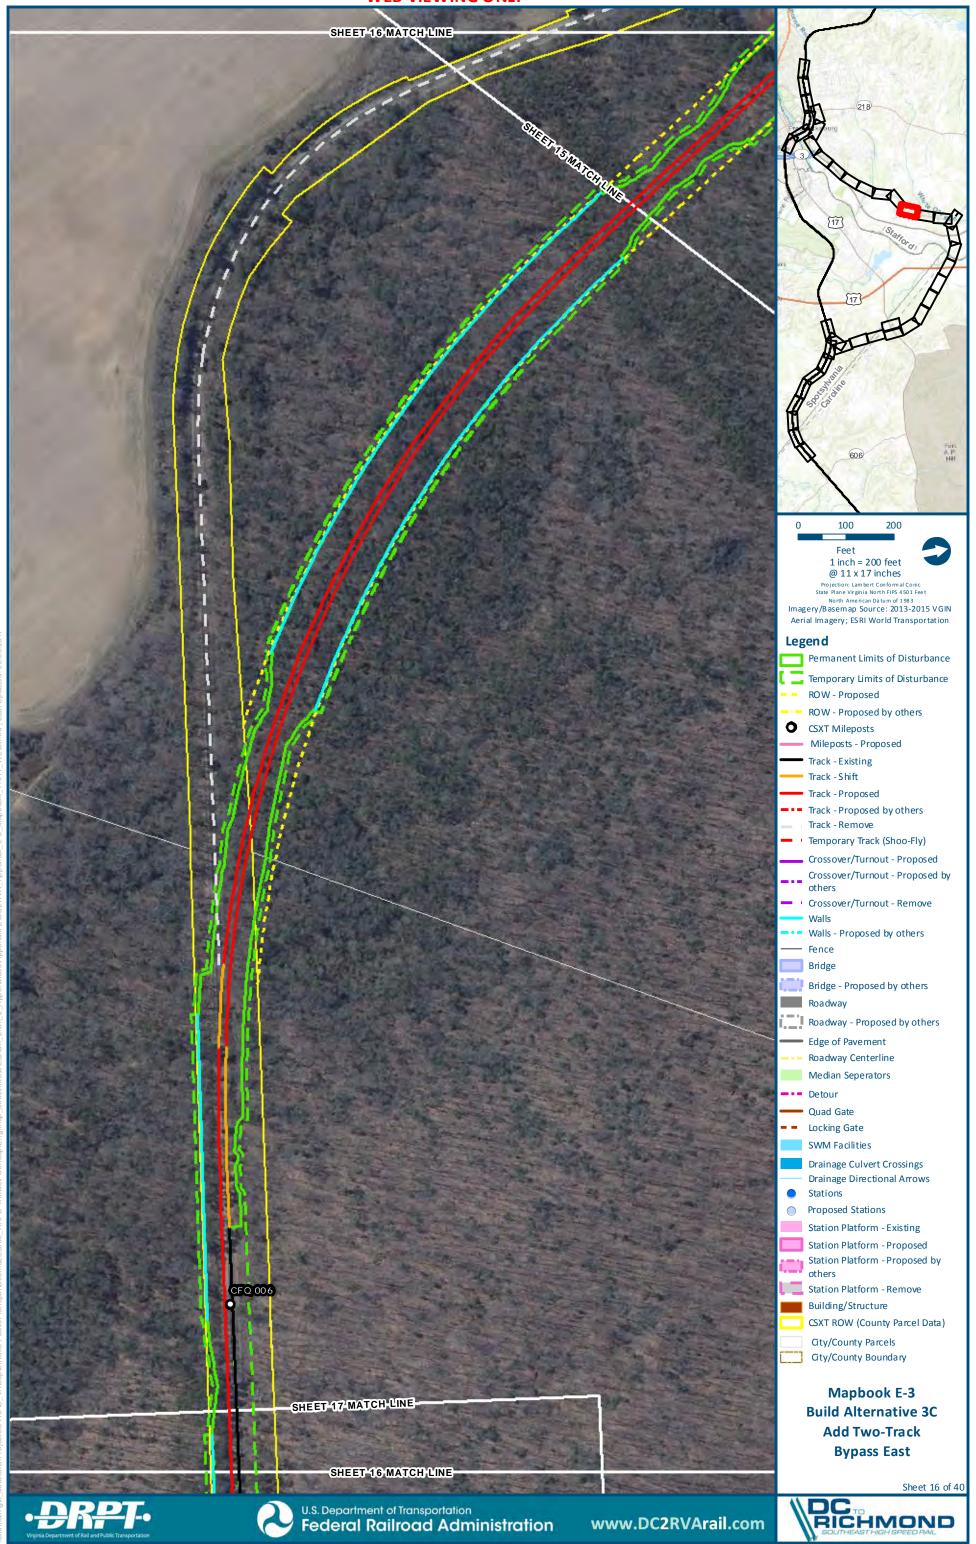

## Mapbook E-3 Build Alternative 3C Add Two-Track Bypass East, Index Sheet 1 of 1

SHEET & MATCH LINE Mapbook E-3 **Build Alternative 3C** Add Two-Track **Bypass East** SHEET 3 MATCH LINE Sheet 3 of 40 U.S. Department of Transportation www.DC2RVArail.com Federal Railroad Administration \*WEB VIEWING ONLY\* E-66

Federal Railroad Administration

SHEET 8 MATCH LINE

U.S. Department of Transportation

Sheet 8 of 40

PICHMOND

www.DC2RVArail.com

Mapbook E-3

**Bypass East** SHEET 15 MATCH LINE Sheet 15 of 40 PICHMOND U.S. Department of Transportation www.DC2RVArail.com Federal Railroad Administration \*WEB VIEWING ONLY\*