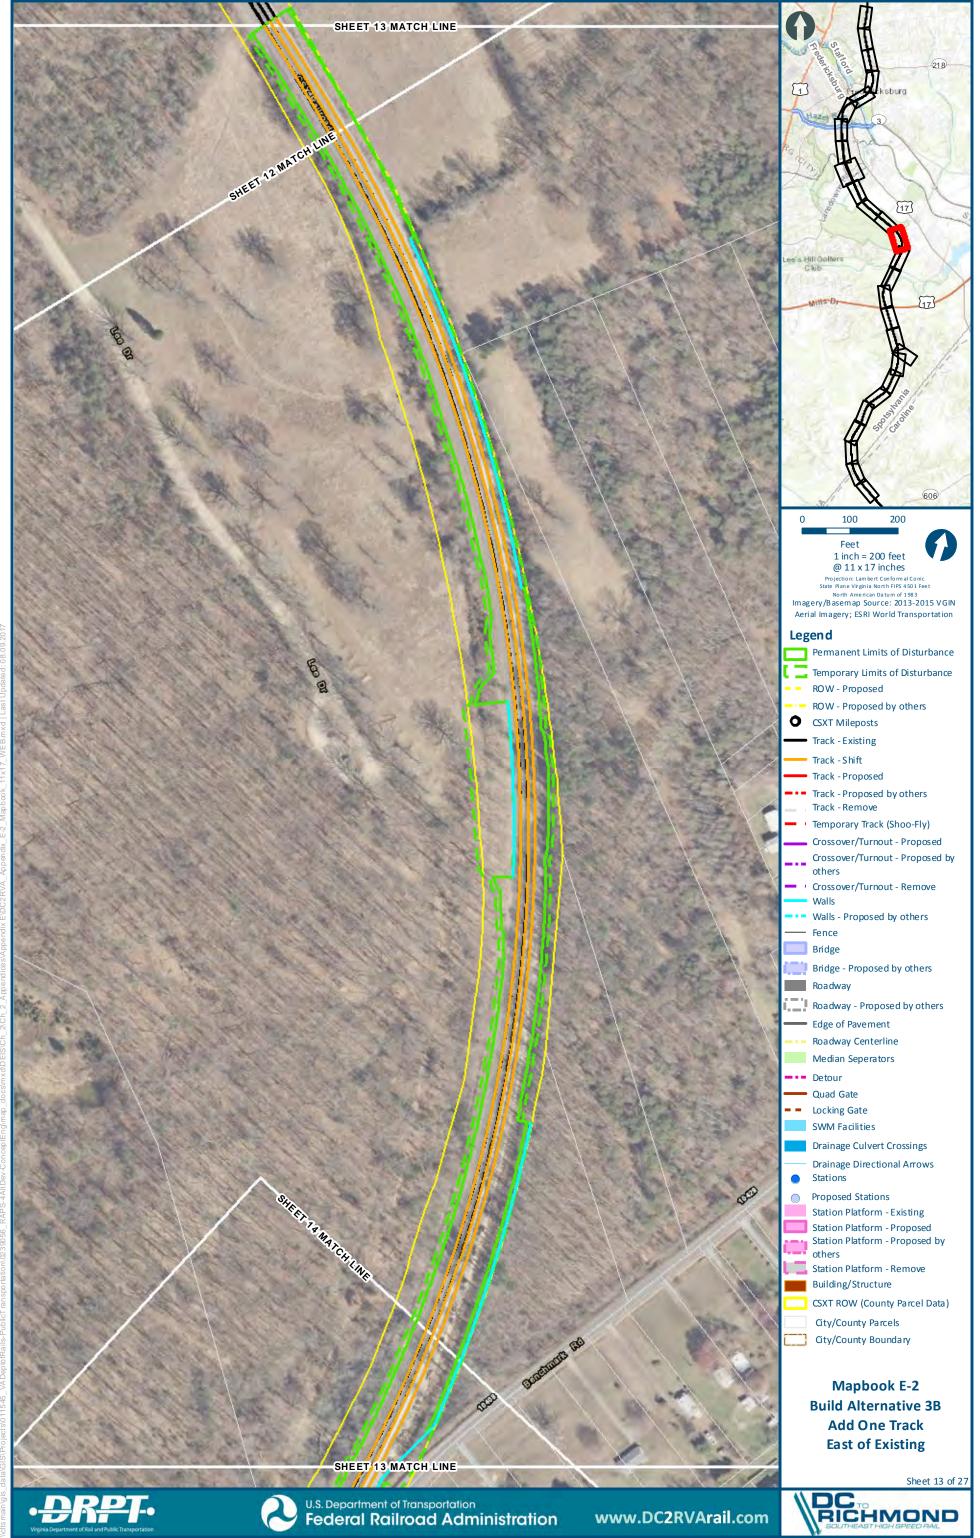

## Mapbook E-2 Build Alternative 3B Add One Track East of Existing, Index Sheet 1 of 1

\*WEB VIEWING ONLY\*

Federal Railroad Administration

SHEET 3 MATCH LINE

U.S. Department of Transportation

Sheet 3 of 27

www.DC2RVArail.com

\*WEB VIEWING ONLY\*

Federal Railroad Administration

Mapbook E-2 **Build Alternative 3B** 