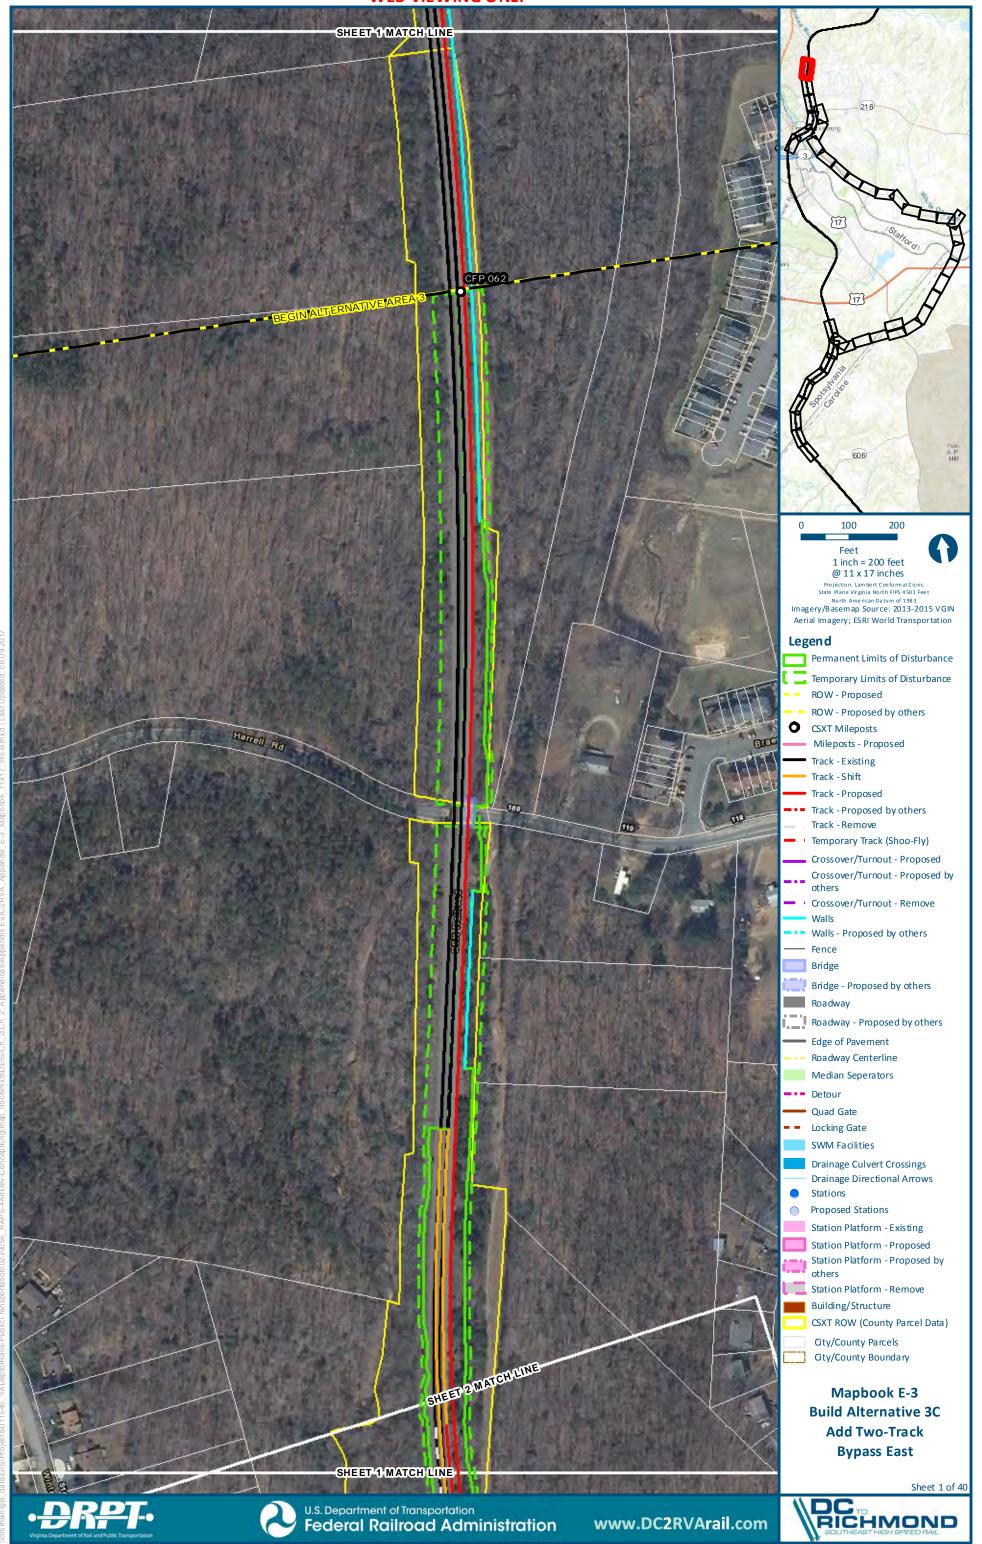

## Mapbook E-3 Build Alternative 3C Add Two-Track Bypass East, Index Sheet 1 of 1

SHEET & MATCH LINE Mapbook E-3 **Build Alternative 3C** Add Two-Track **Bypass East** SHEET 3 MATCH LINE Sheet 3 of 40 U.S. Department of Transportation www.DC2RVArail.com Federal Railroad Administration \*WEB VIEWING ONLY\* E-66