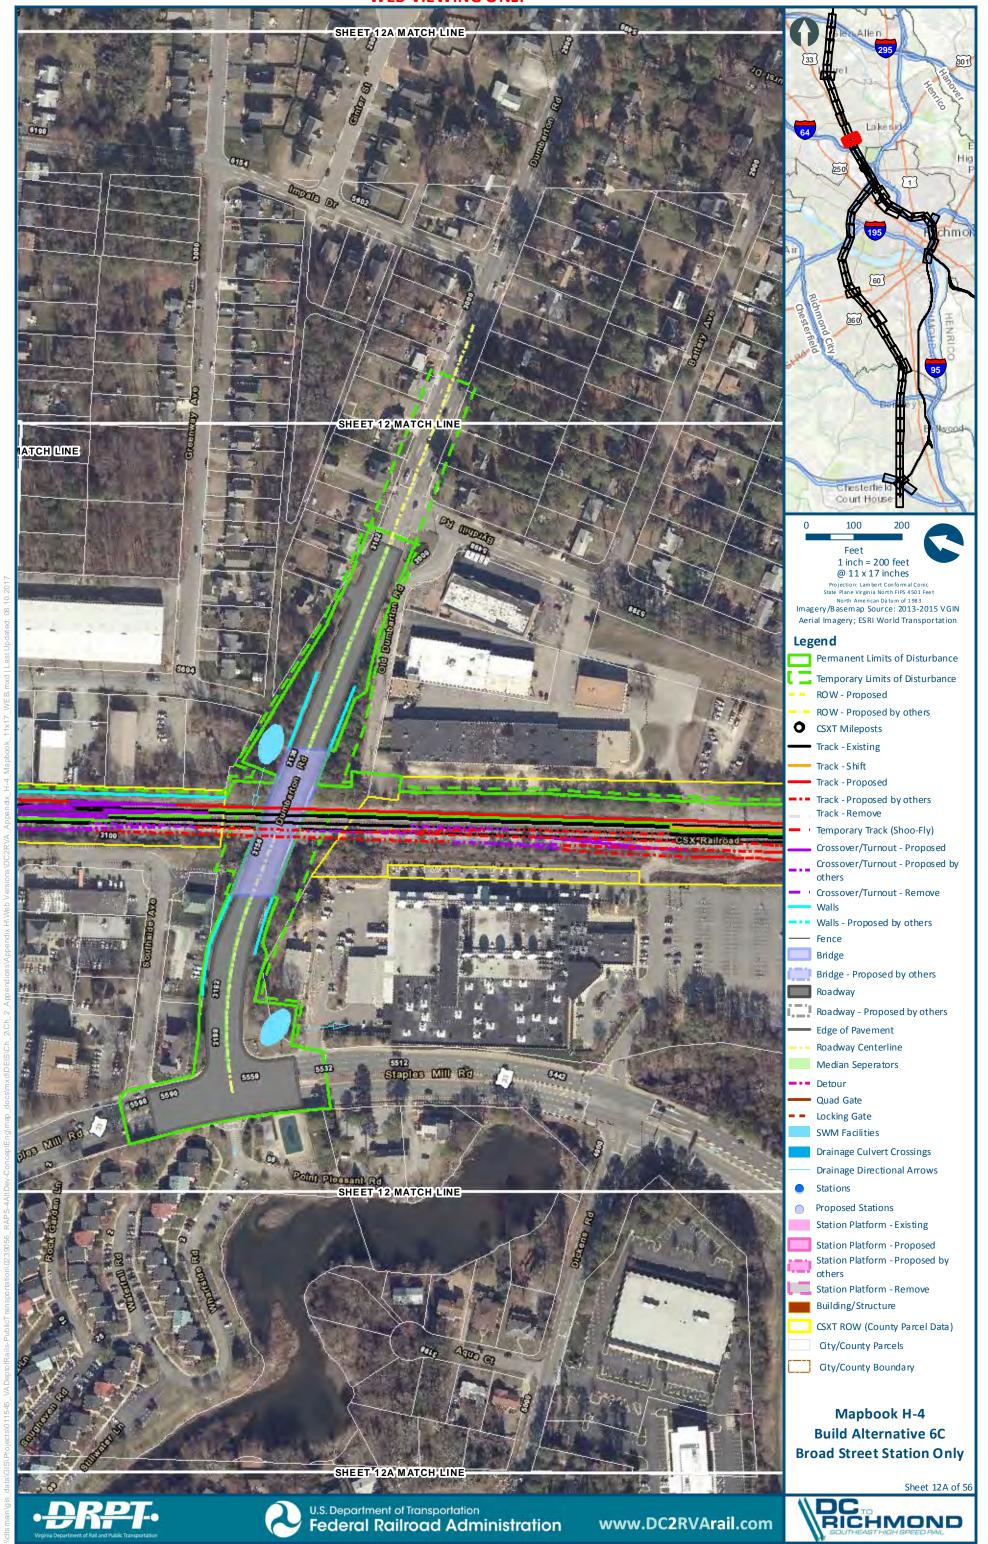

RICHMOND

SOUTHEAST HIGH SPEED RAIL

Mapbook H-4
Build Alternative 6C
Broad Street Station Only

SHEET 12 MATCH LINE

U.S. Department of Transportation Federal Railroad Administration

www.DC2RVArail.com

Sheet 12 of 56 PICHMOND