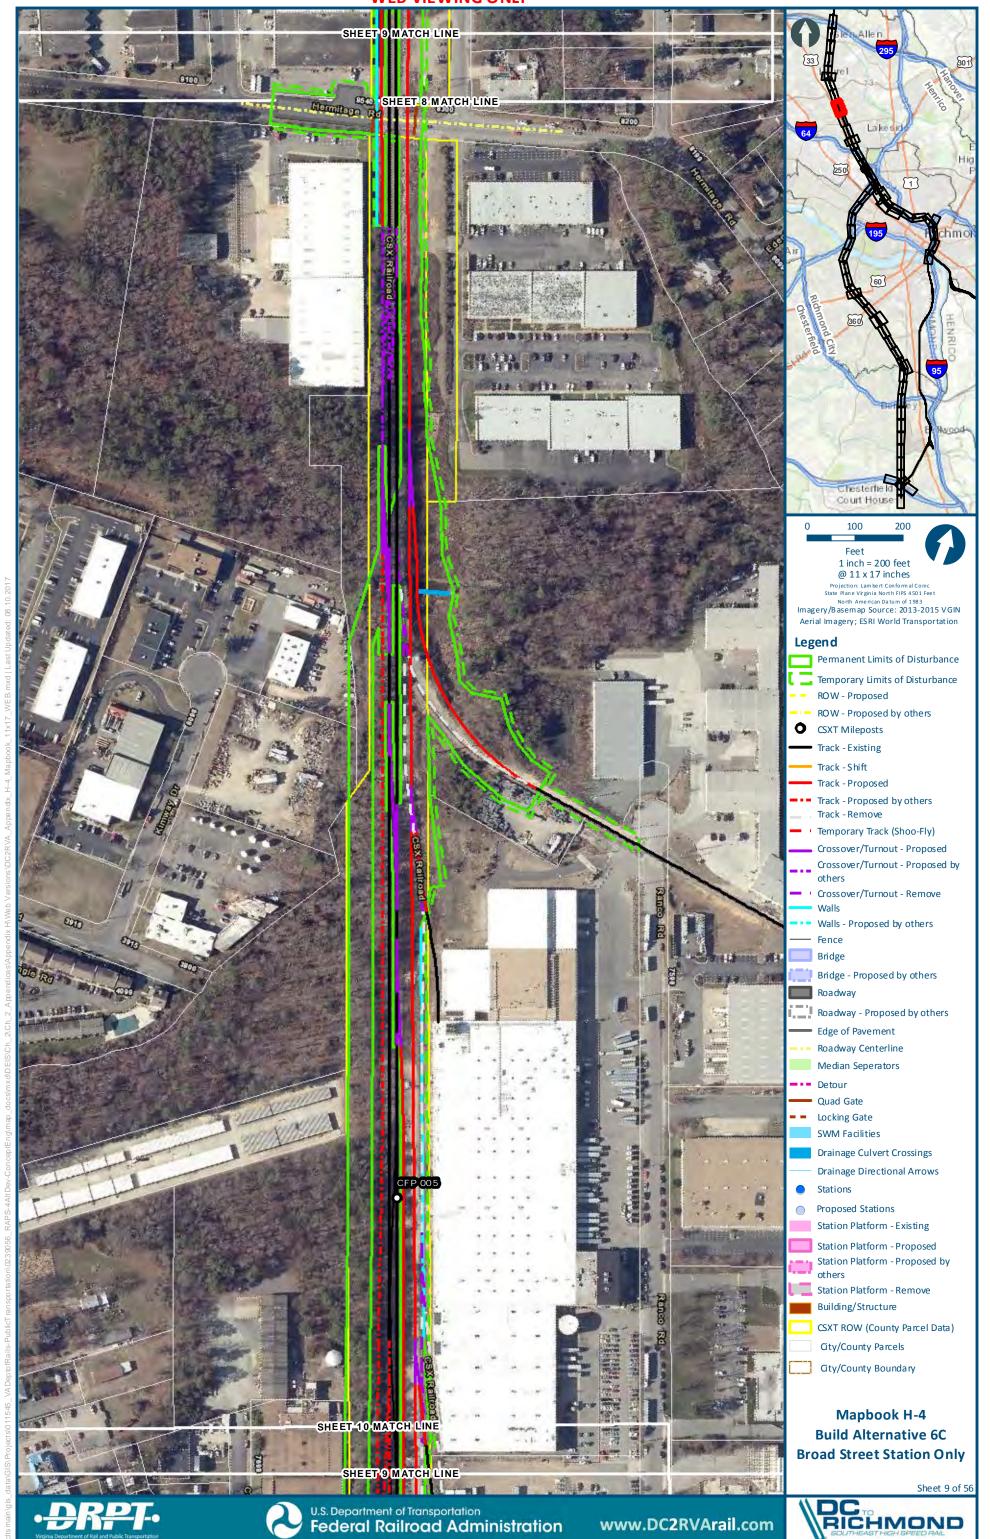

## Mapbook H-4 Build Alternative 6C Broad Street Station Only, Index Sheet 1 of 2





## Mapbook H-4 Build Alternative 6C Broad Street Station Only, Index Sheet 2 of 2



\*WEB VIEWING ONLY\*

Federal Railroad Administration

U.S. Department of Transportation

Sheet 1 of 56

DC

www.DC2RVArail.com

RICHMOND



Federal Railroad Administration

www.DC2RVArail.com

U.S. Department of Transportation

U.S. Department of Transportation
Federal Railroad Administration

SHEET 4 MATCH LINE

www.DC2RVArail.com

RICHMOND
SOUTHEAST HIGH SPEED RAIL

Mapbook H-4 Build Alternative 6C Broad Street Station Only

SHEET 5 MATCH LINE

Sheet 4 of 56













SHEET 11 MATCH LINE

U.S. Department of Transportation

Federal Railroad Administration

www.DC2RVArail.com

Sheet 11 of 56

RICHMOND

SOUTHEAST HIGH SPEED RAIL

Mapbook H-4
Build Alternative 6C
Broad Street Station Only

SHEET 12 MATCH LINE

U.S. Department of Transportation Federal Railroad Administration

www.DC2RVArail.com

Sheet 12 of 56 PICHMOND

Gty/County Boundary

Mapbook H-4 **Build Alternative 6C Broad Street Station Only** 







Federal Railroad Administration

www.DC2RVArail.com

U.S. Department of Transportation



U.S. Department of Transportation
Federal Railroad Administration

SHEET 17 MATCH LINE

www.DC2RVArail.com

Sheet 17 of 56

RICHMOND
SOUTHEAST HIGH SPEED RAIL

Build Alternative 6C Broad Street Station Only







SHEET 22 MATCH LINE **Build Alternative 6C Br