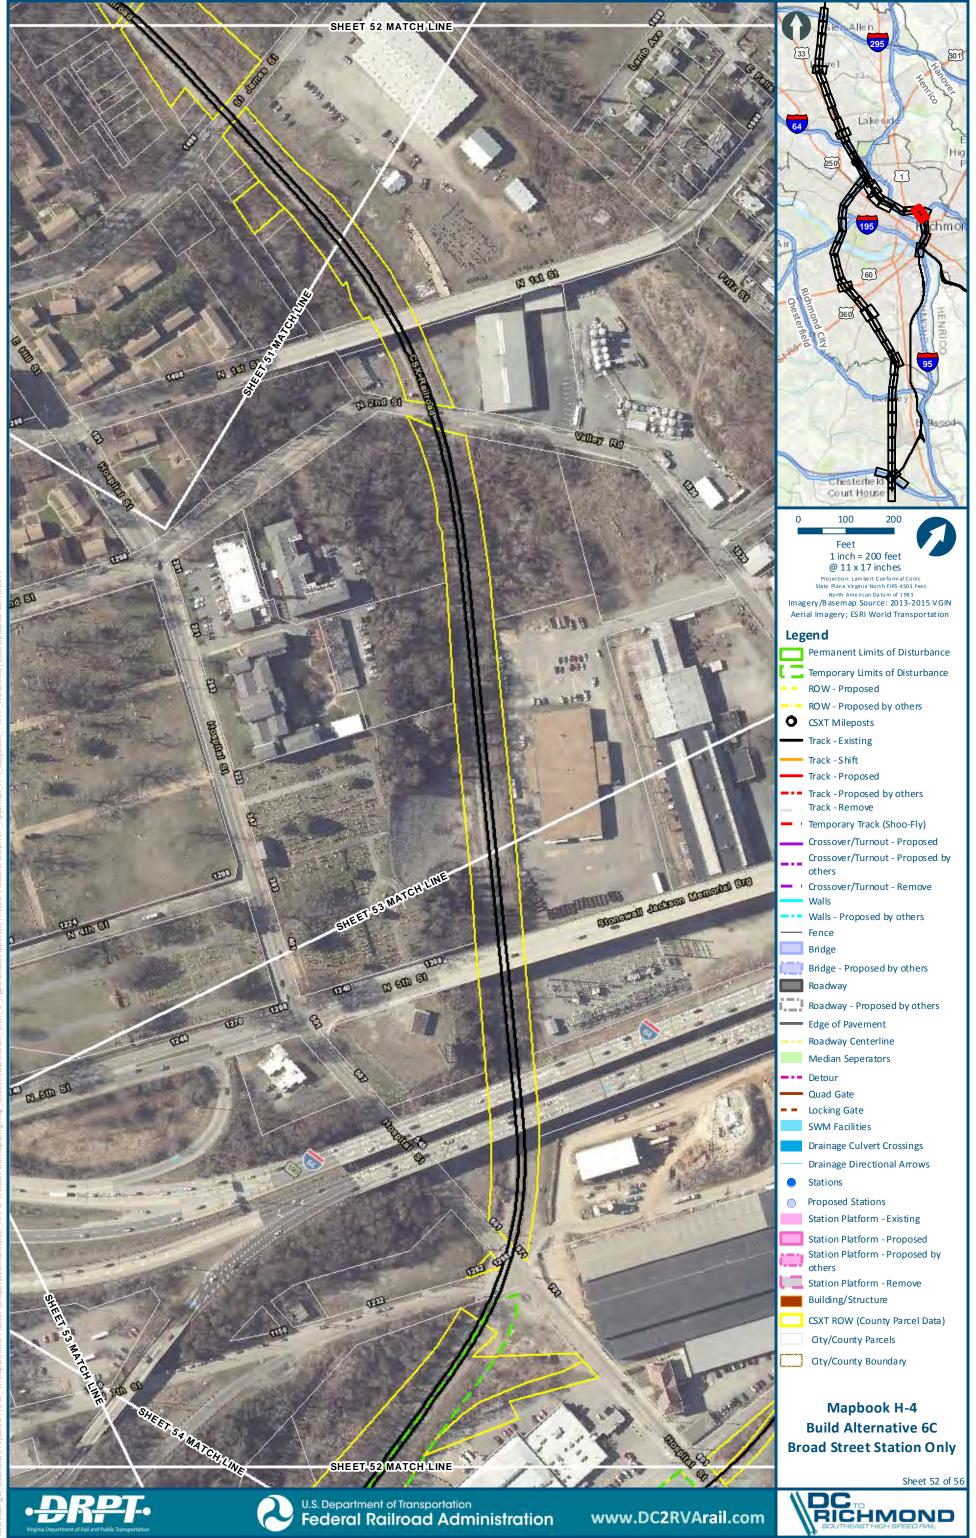

on

Www.DC2RVArail.com

SHEET 42 MATCH LINE

Gty/County Boundary

Mapbook H-4
Build Alternative 6C
Broad Street Station Only







U.S. Department of Transportation
Federal Railroad Administration
W

SHEET 43B MATCH LINE

www.DC2RVArail.com

RICHMOND
SOUTHEAST HIGH SPEED RAIL

**Build Alternative 6C Broad Street Station Only** 

Sheet 43B of 56

City/County Parcels Gty/County Boundary SHEET 45 MATCH LINE Mapbook H-4 **Build Alternative 6C Broad Street Station Only** SHEET-44-MATCH LINE Sheet 44 of 56 PICHMOND U.S. Department of Transportation www.DC2RVArail.com **Federal Railroad Administration** \*WEB VIEWING ONLY\*



Federal Railroad Administration

www.DC2RVArail.com





A MATCH LINE











Federal Railroad Administration

www.DC2RVArail.com

U.S. Department of Transportation