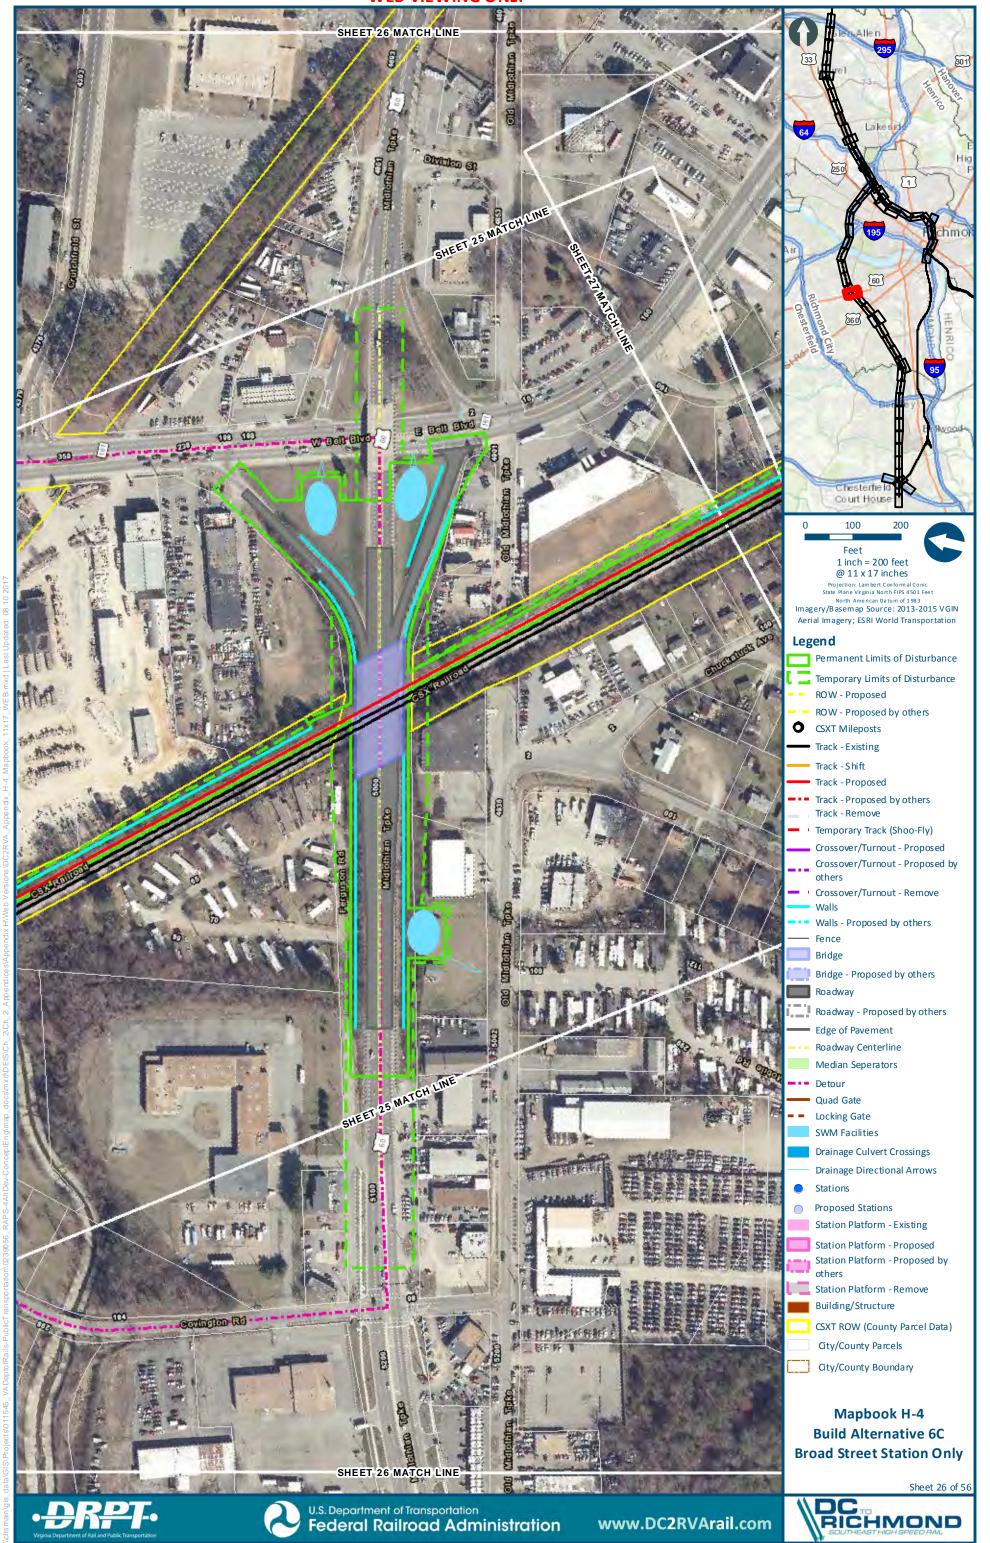

SHEET 17 MATCH LINE

www.DC2RVArail.com

Sheet 17 of 56

RICHMOND
SOUTHEAST HIGH SPEED RAIL

Build Alternative 6C Broad Street Station Only

SHEET 22 MATCH LINE **Build Alternative 6C Broad Street Station Only** SHEET 21 MATCH LINE Sheet 21 of 56 U.S. Department of Transportation www.DC2RVArail.com Federal Railroad Administration \*WEB VIEWING ONLY\*