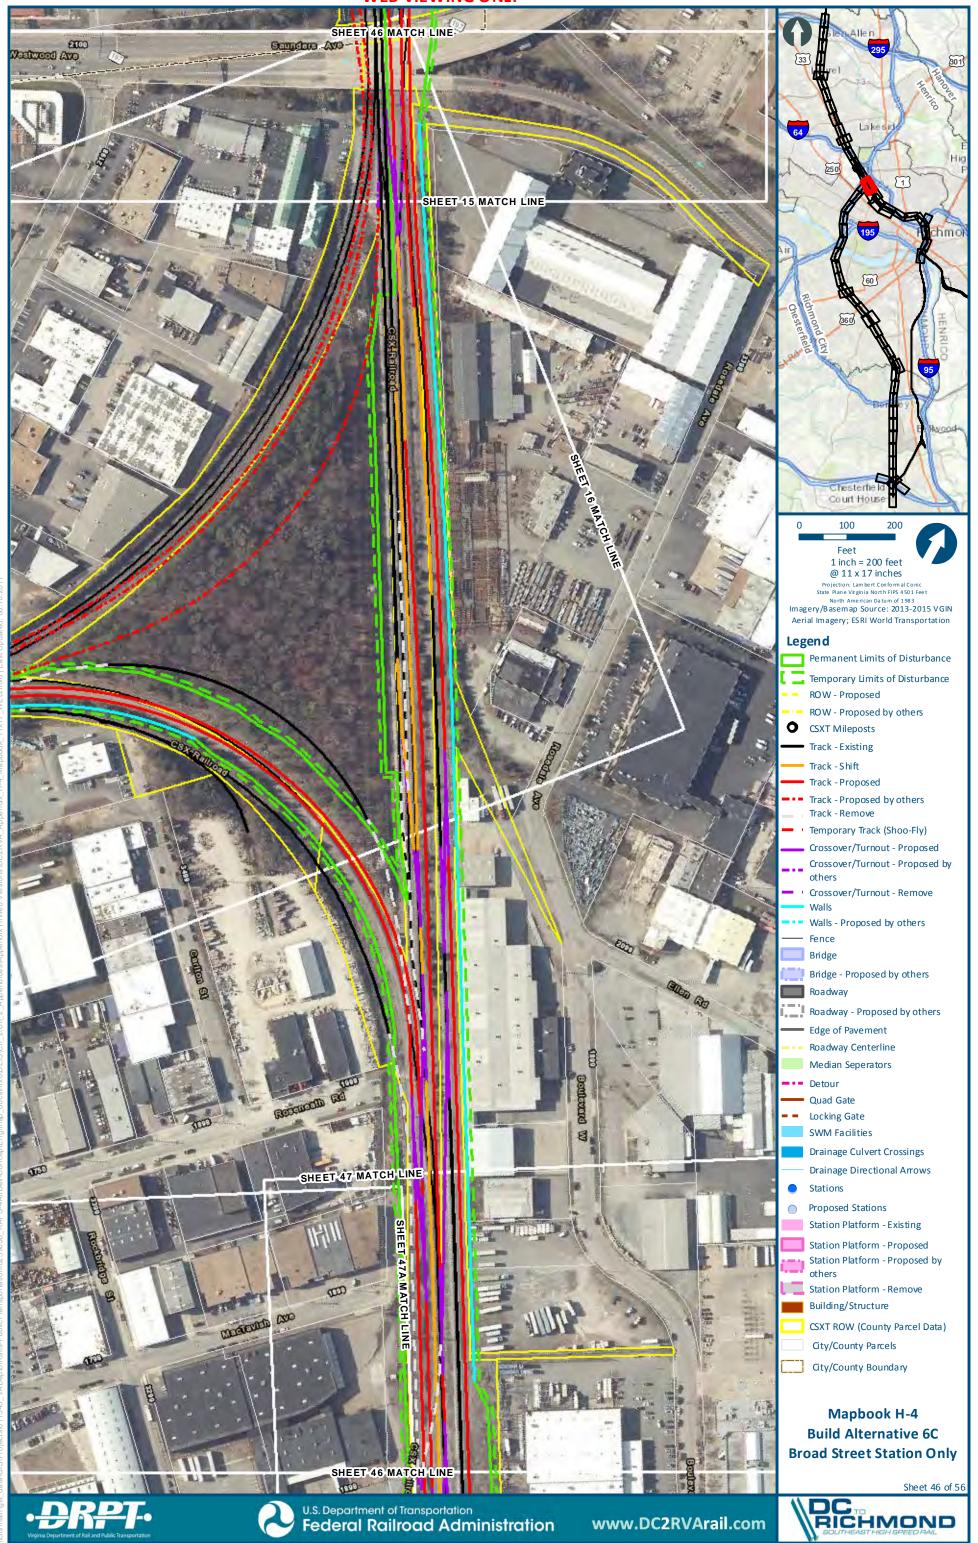

SHEET 17 MATCH LINE

www.DC2RVArail.com

Sheet 17 of 56

RICHMOND
SOUTHEAST HIGH SPEED RAIL

Build Alternative 6C Broad Street Station Only

SHEET 22 MATCH LINE **Build Alternative 6C Broad Street Station Only** SHEET 21 MATCH LINE Sheet 21 of 56 U.S. Department of Transportation www.DC2RVArail.com Federal Railroad Administration \*WEB VIEWING ONLY\*