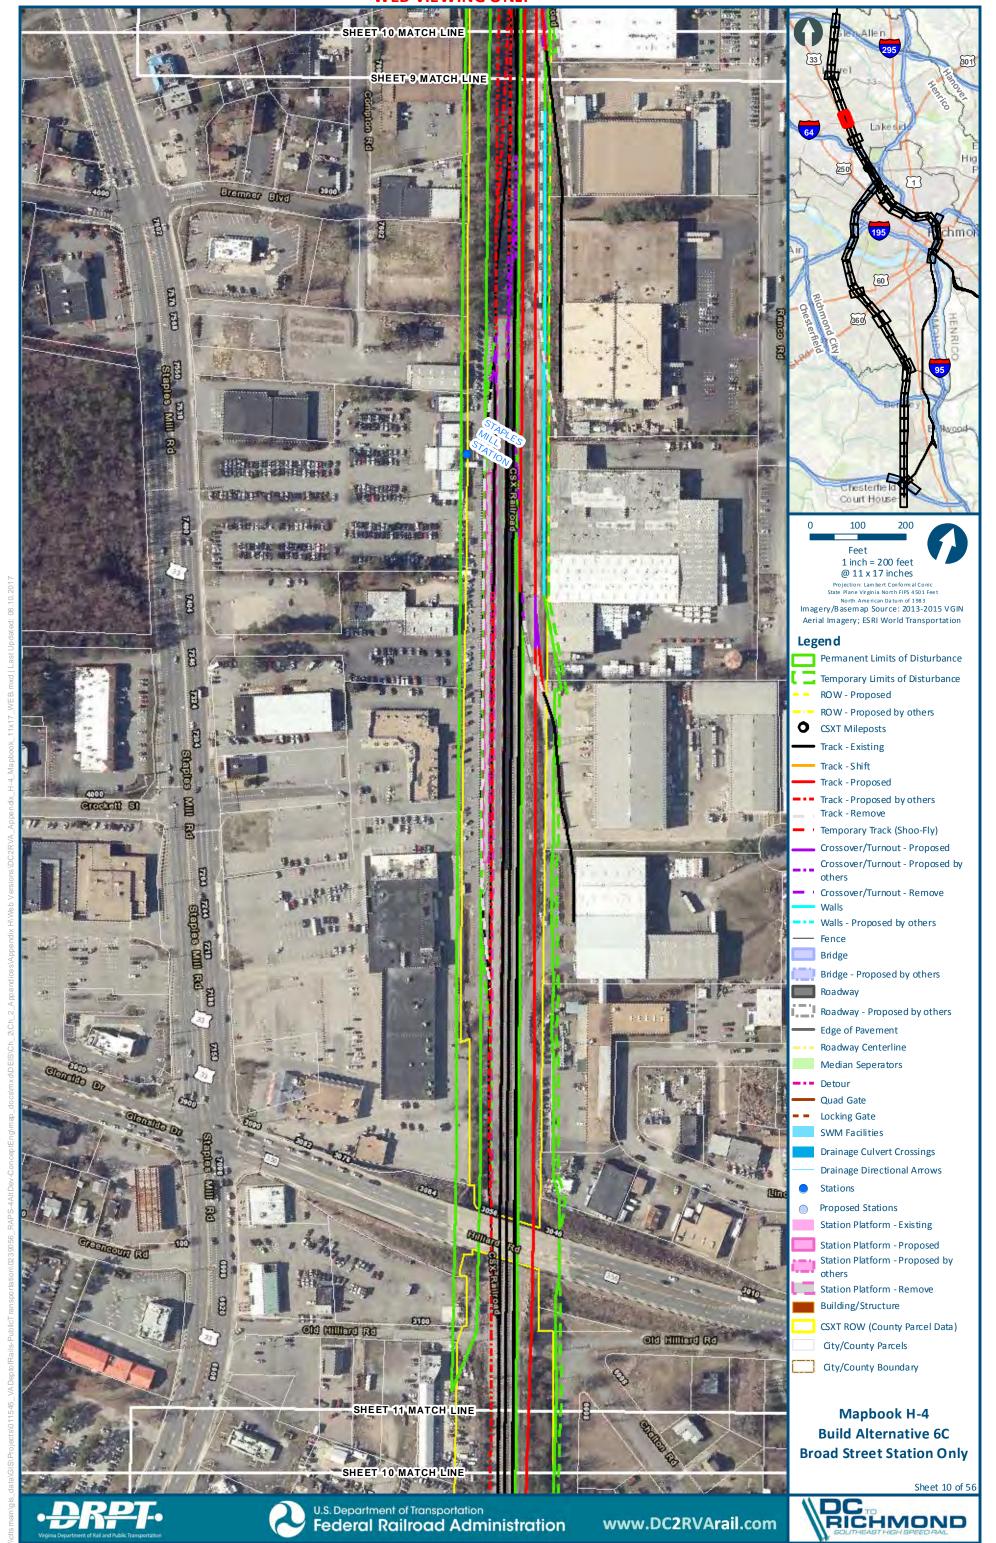

## Mapbook H-4 Build Alternative 6C Broad Street Station Only, Index Sheet 1 of 2





## Mapbook H-4 Build Alternative 6C Broad Street Station Only, Index Sheet 2 of 2



\*WEB VIEWING ONLY\*

Federal Railroad Administration

U.S. Department of Transportation

Sheet 1 of 56

DC

www.DC2RVArail.com

RICHMOND



Federal Railroad Administration

www.DC2RVArail.com

U.S. Department of Transportation

U.S. Department of Transportation
Federal Railroad Administration

SHEET 4 MATCH LINE

www.DC2RVArail.com

RICHMOND
SOUTHEAST HIGH SPEED RAIL

Mapbook H-4 Build Alternative 6C Broad Street Station Only

SHEET 5 MATCH LINE

Sheet 4 of 56













SHEET 11 MATCH LINE

U.S. Department of Transportation

Federal Railroad Administration

www.DC2RVArail.com

Sheet 11 of 56

RICHMOND

SOUTHEAST HIGH SPEED RAIL

Mapbook H-4
Build Alternative 6C
Broad Street Station Only

SHEET 12 MATCH LINE

U.S. Department of Transportation Federal Railroad Administration

www.DC2RVArail.com

Sheet 12 of 56 PICHMOND

Gty/County Boundary

Mapbook H-4 **Build Alternative 6C Broad Street Station Only** 







Federal Railroad Administration

www.DC2RVArail.com

U.S. Department of Transportation



U.S. Department of Transportation
Federal Railroad Administration

SHEET 17 MATCH LINE

www.DC2RVArail.com

Sheet 17 of 56

RICHMOND
SOUTHEAST HIGH SPEED RAIL

Build Alternative 6C Broad Street Station Only







SHEET 22 MATCH LINE **Build Alternative 6C Broa