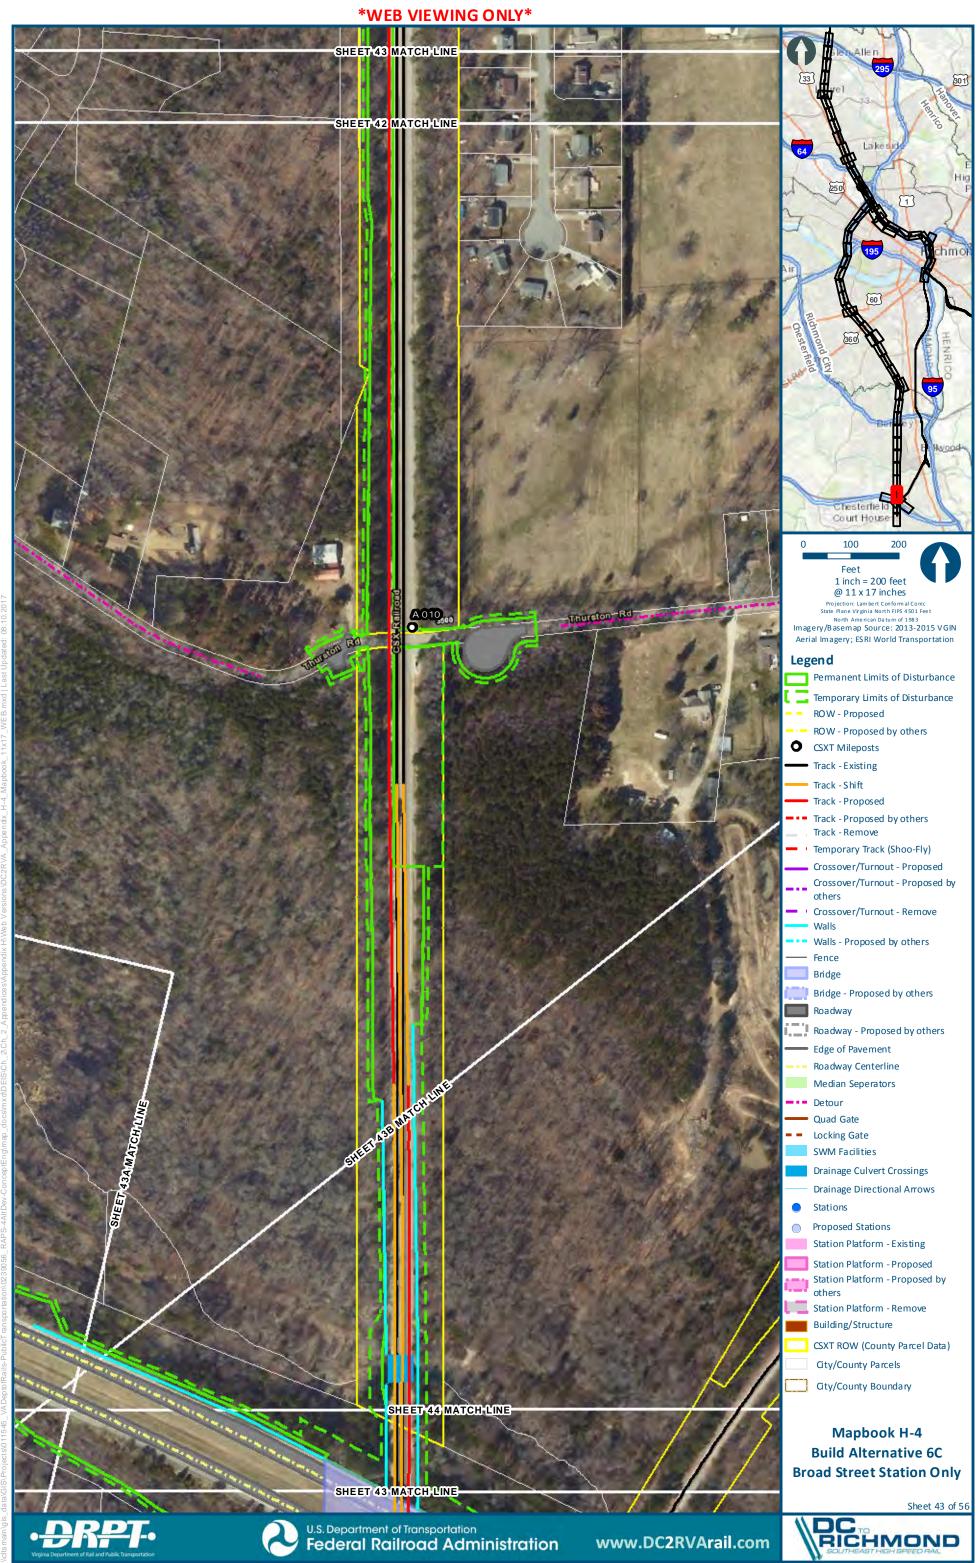

Gty/County Boundary

Mapbook H-4
Build Alternative 6C
Broad Street Station Only

U.S. Department of Transportation
Federal Railroad Administration
W

SHEET 43B MATCH LINE

www.DC2RVArail.com

RICHMOND
SOUTHEAST HIGH SPEED RAIL