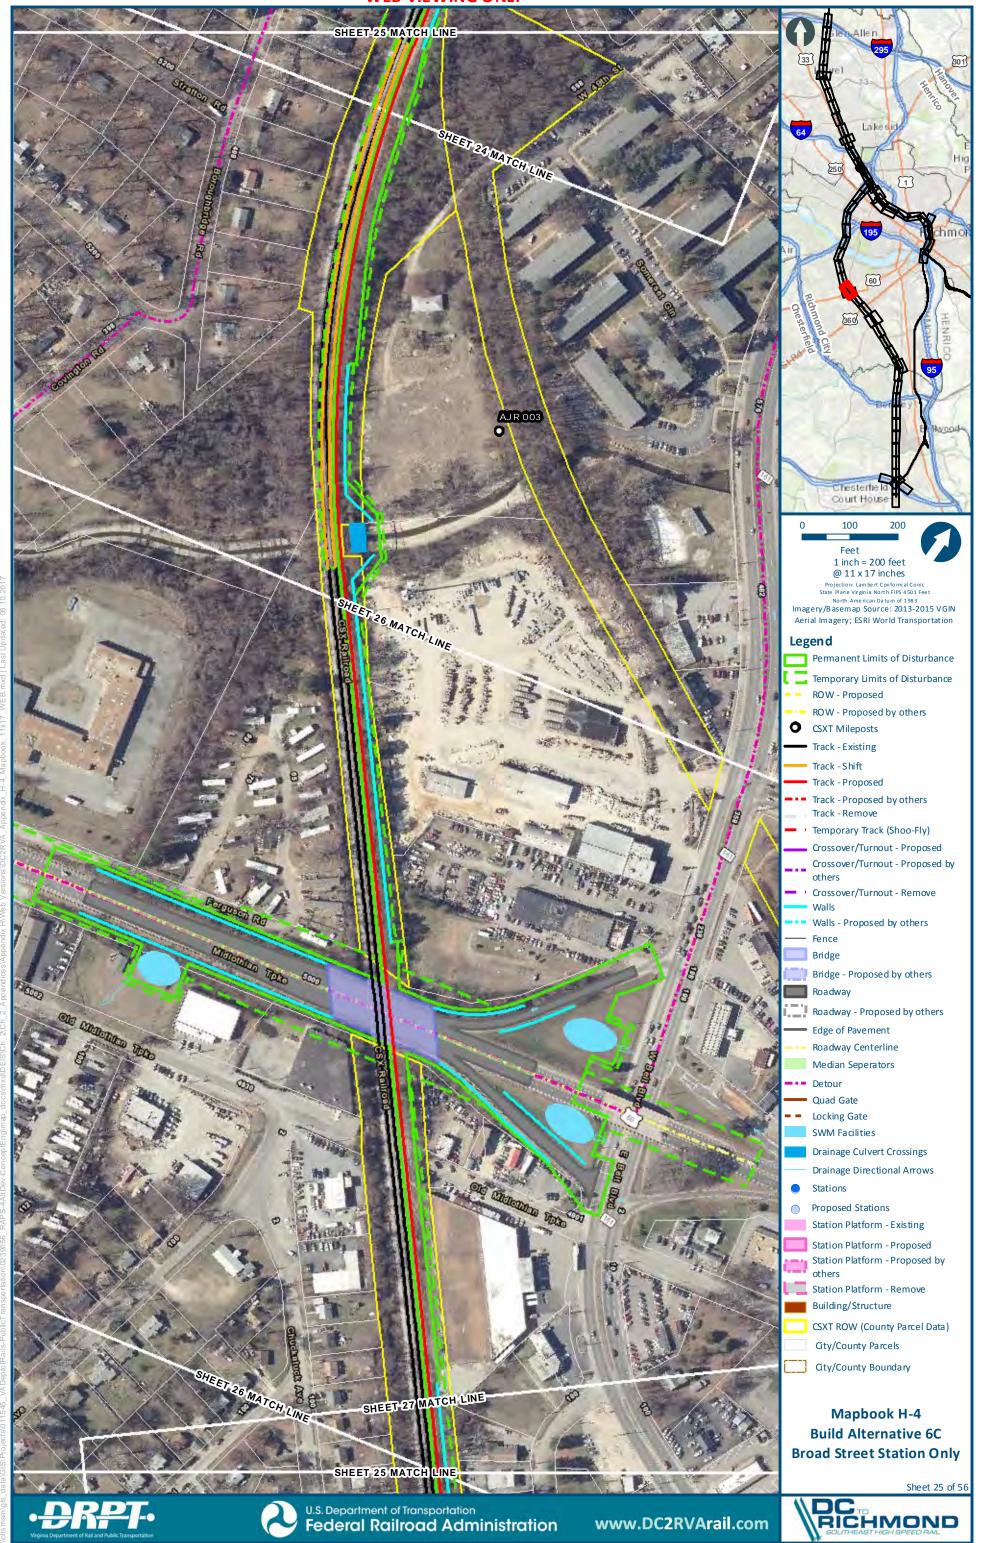

SHEET 17 MATCH LINE

www.DC2RVArail.com

Sheet 17 of 56

RICHMOND
SOUTHEAST HIGH SPEED RAIL

Build Alternative 6C Broad Street Station Only

SHEET 22 MATCH LINE **Build Alternative 6C Broad Street Station Only** SHEET 21 MATCH LINE Sheet 21 of 56 U.S. Department of Transportation www.DC2RVArail.com Federal Railroad Administration \*WEB VIEWING ONLY\*