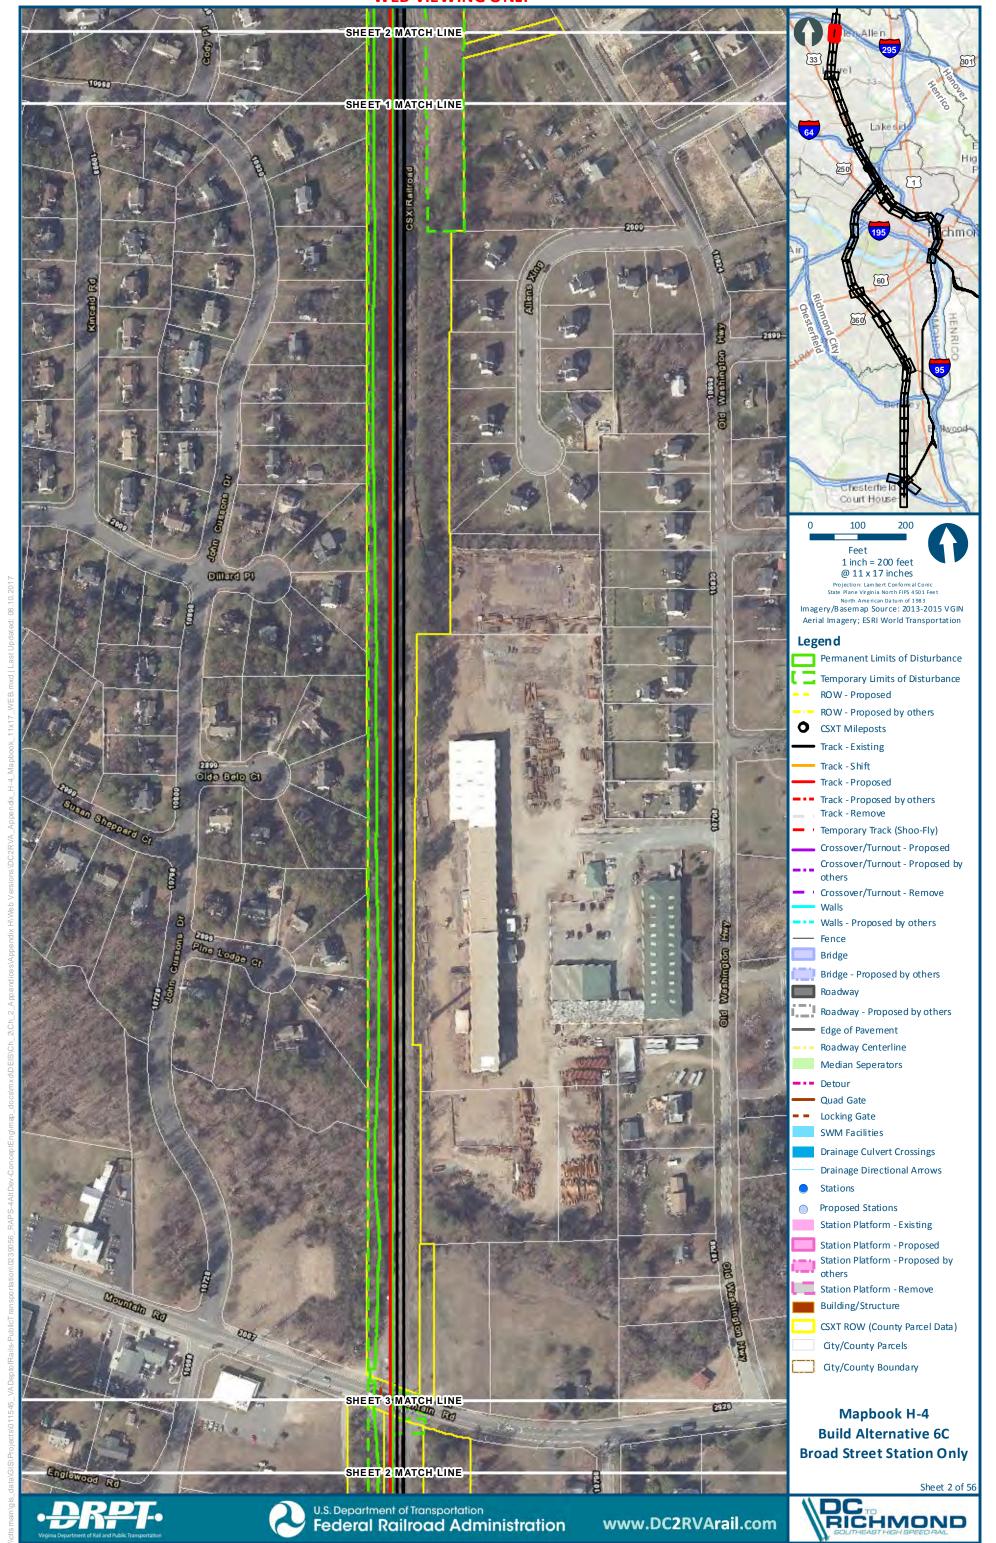

## Mapbook H-4 Build Alternative 6C Broad Street Station Only, Index Sheet 1 of 2





## Mapbook H-4 Build Alternative 6C Broad Street Station Only, Index Sheet 2 of 2



\*WEB VIEWING ONLY\*

Federal Railroad Administration

U.S. Department of Transportation

Sheet 1 of 56

DC

www.DC2RVArail.com

RICHMOND



Federal Railroad Administration

www.DC2RVArail.com

U.S. Department of Transportation

U.S. Department of Transportation
Federal Railroad Administration

SHEET 4 MATCH LINE

www.DC2RVArail.com

RICHMOND
SOUTHEAST HIGH SPEED RAIL

Mapbook H-4 Build Alternative 6C Broad Street Station Only

SHEET 5 MATCH LINE

Sheet 4 of 56













SHEET 11 MATCH LINE

U.S. Department of Transportation

Federal Railroad Administration

www.DC2RVArail.com

Sheet 11 of 56

RICHMOND

SOUTHEAST HIGH SPEED RAIL

Mapbook H-4
Build Alternative 6C
Broad Street Station Only

SHEET 12 MATCH LINE

U.S. Department of Transportation Federal Railroad Administration

www.DC2RVArail.com

Sheet 12 of 56 PICHMOND

Gty/County Boundary

Mapbook H-4 **Build Alternative 6C Broad Street Station Only** 







Federal Railr