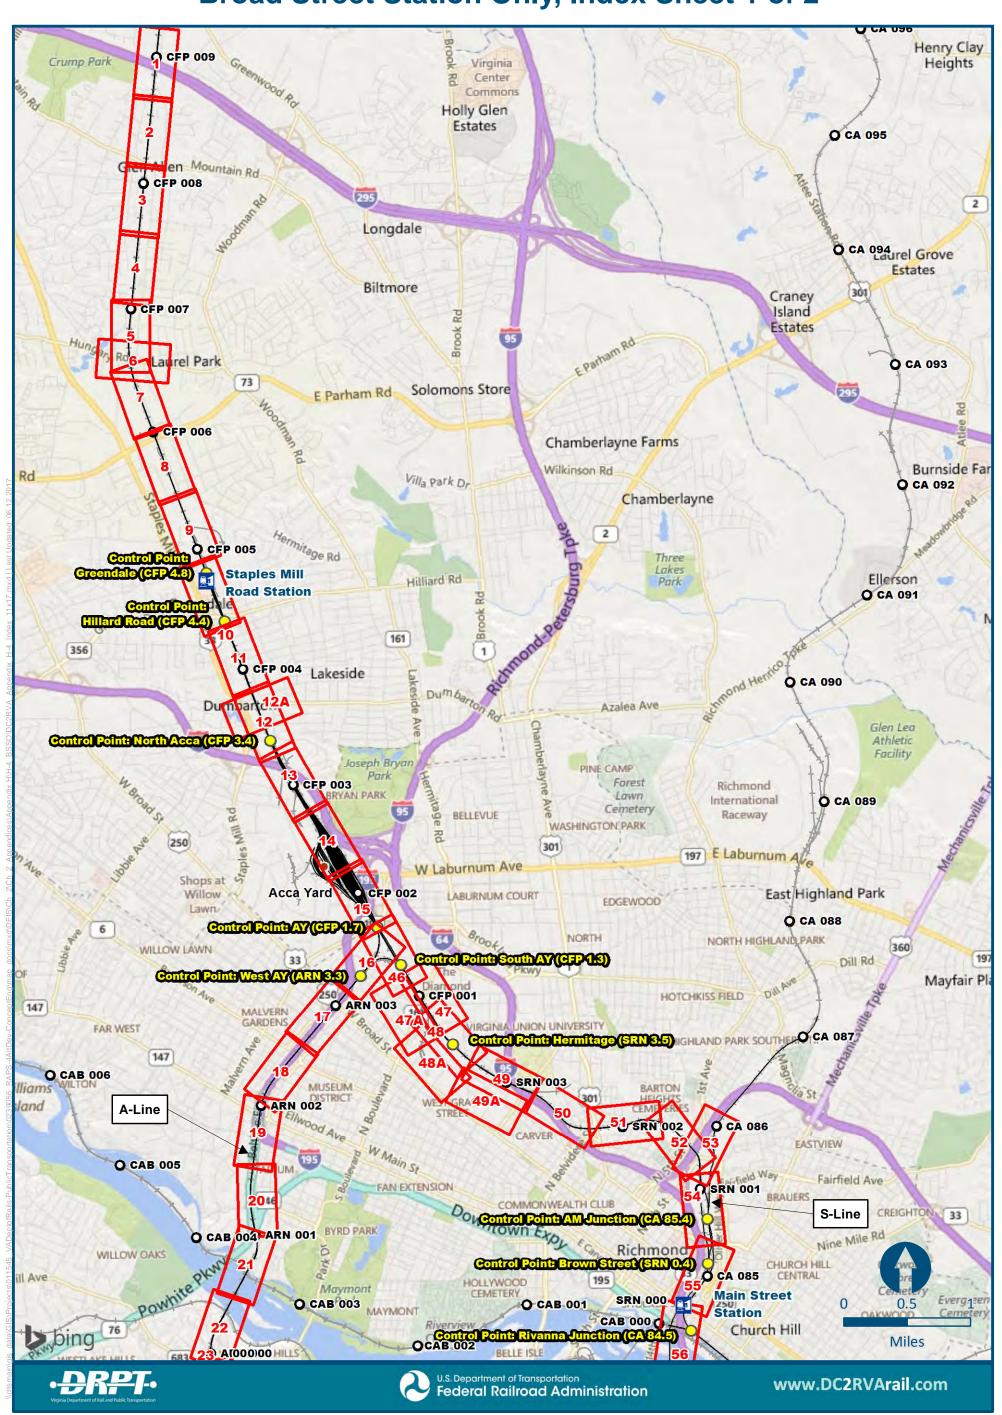

## Mapbook H-4 Build Alternative 6C Broad Street Station Only, Index Sheet 1 of 2