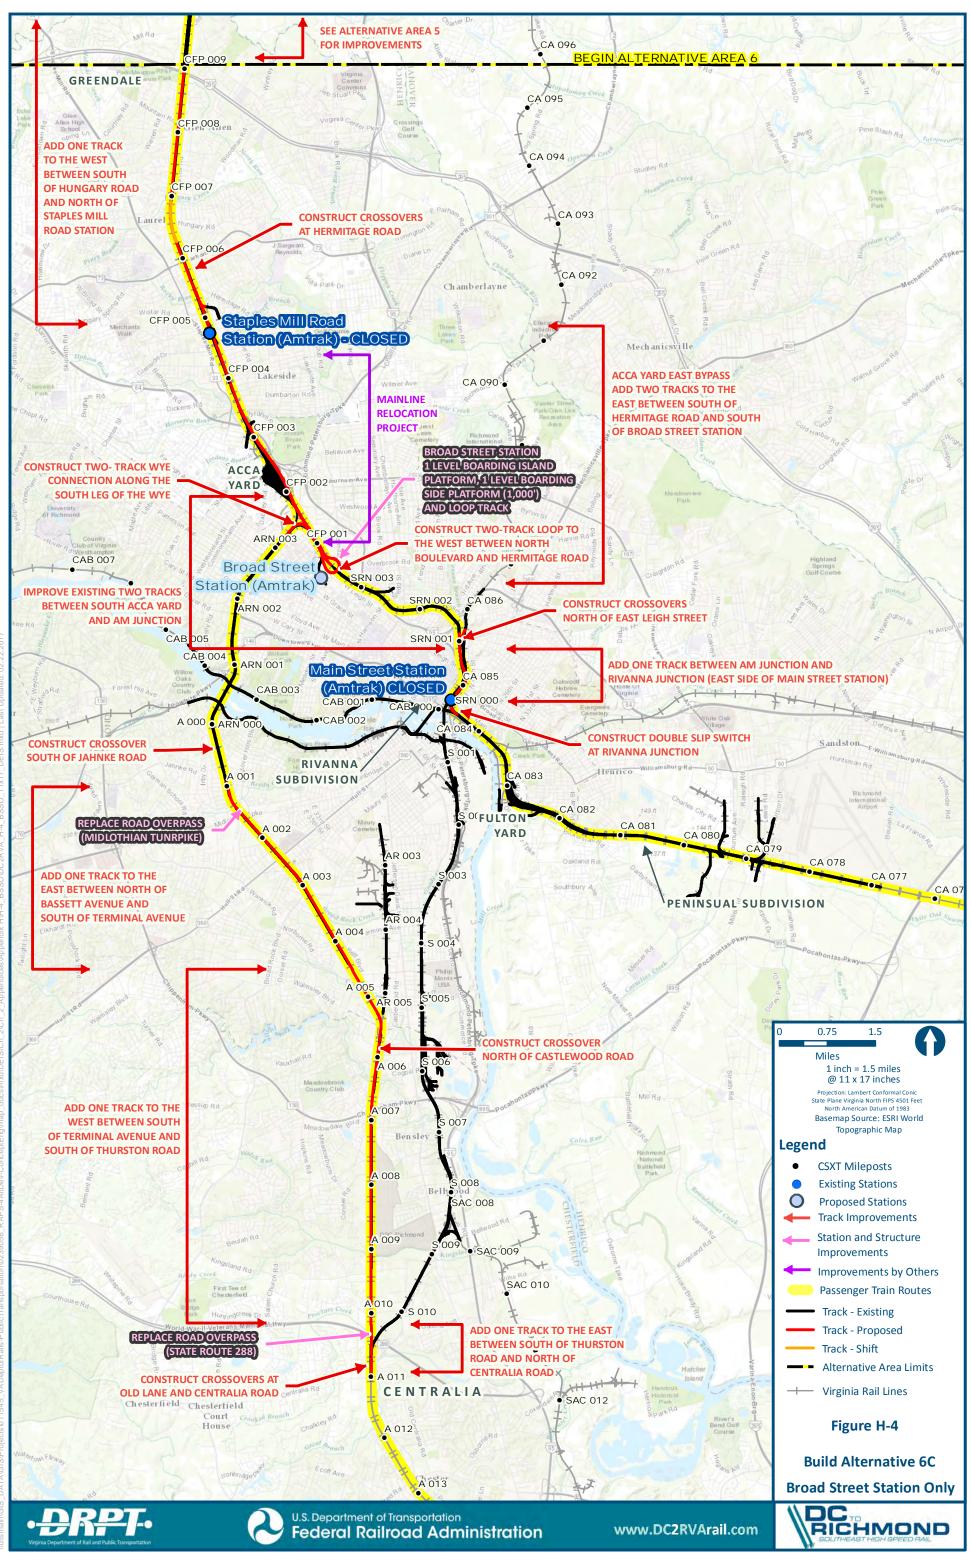

## Mapbook H-4 Build Alternative 6C Broad Street Station Only, Index Sheet 1 of 2





## Mapbook H-4 Build Alternative 6C Broad Street Station Only, Index Sheet 2 of 2



\*WEB VIEWING ONLY\*

Federal Railroad Administration

U.S. Department of Transportation

Sheet 1 of 56

DC

www.DC2RVArail.com

RICHMOND



Federal Railroad Administration

www.DC2RVArail.com

U.S. Department of Transportation

U.S. Department of Transportation
Federal Railroad Administration

SHEET 4 MATCH LINE

www.DC2RVArail.com

RICHMOND
SOUTHEAST HIGH SPEED RAIL

Mapbook H-4 Build Alternative 6C Broad Street Station Only

SHEET 5 MATCH LINE

Sheet 4 of 56













SHEET 11 MATCH LINE

U.S. Department of Transportation

Federal Railroad Administration

www.DC2RVArail.com

Sheet 11 of 56

RICHMOND

SOUTHEAST