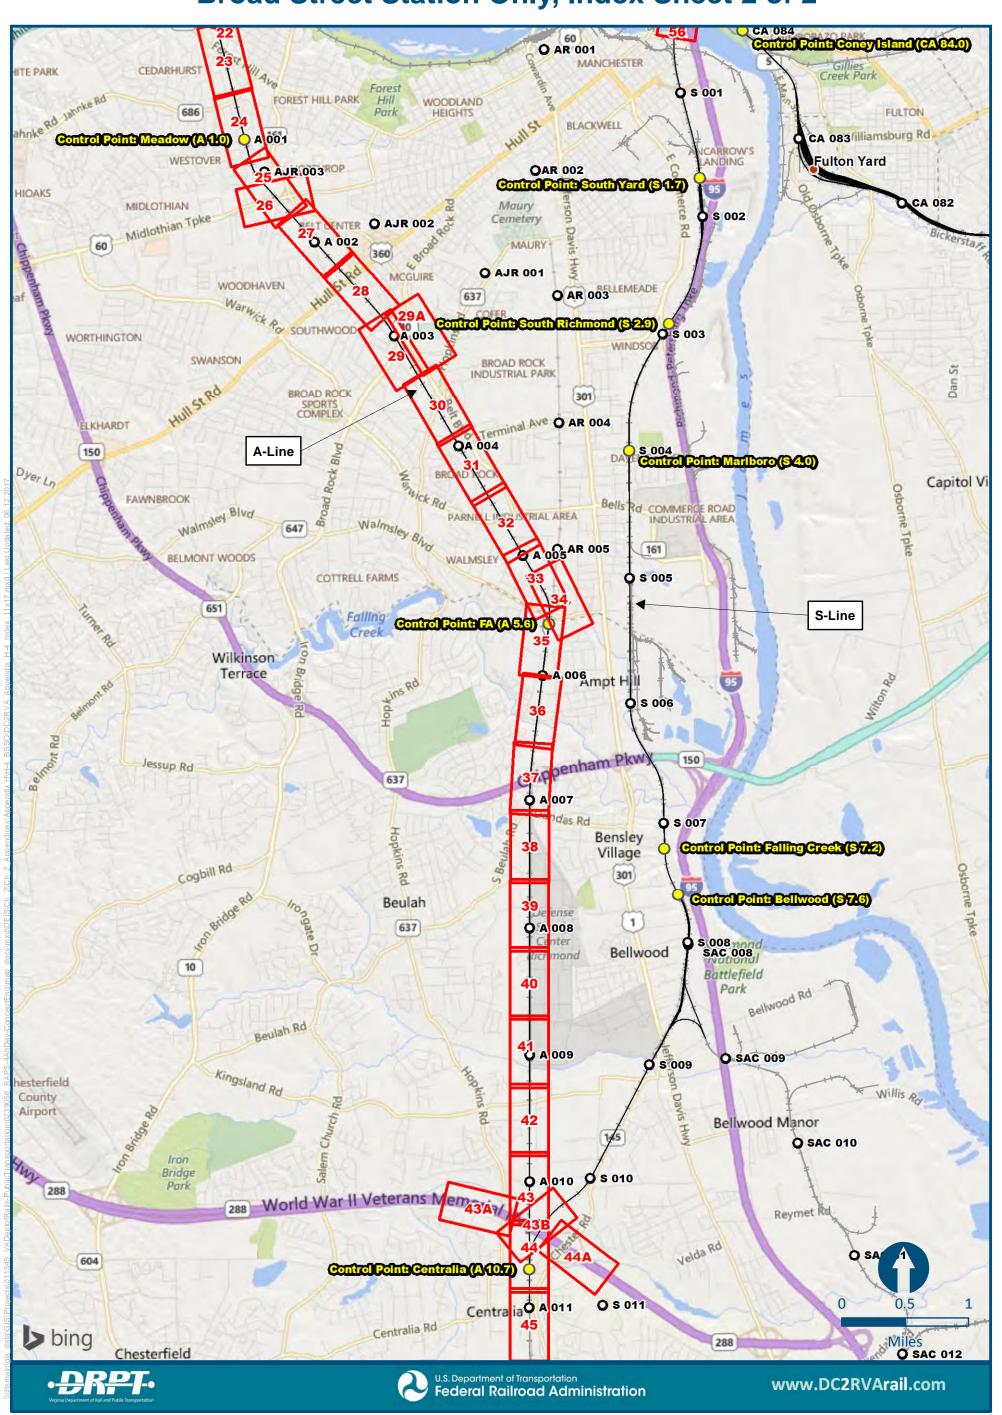

## Mapbook H-4 Build Alternative 6C Broad Street Station Only, Index Sheet 2 of 2

\*WEB VIEWING ONLY\*

Federal Railroad Administration

U.S. Department of Transportation

Sheet 1 of 56

DC

www.DC2RVArail.com

RICHMOND