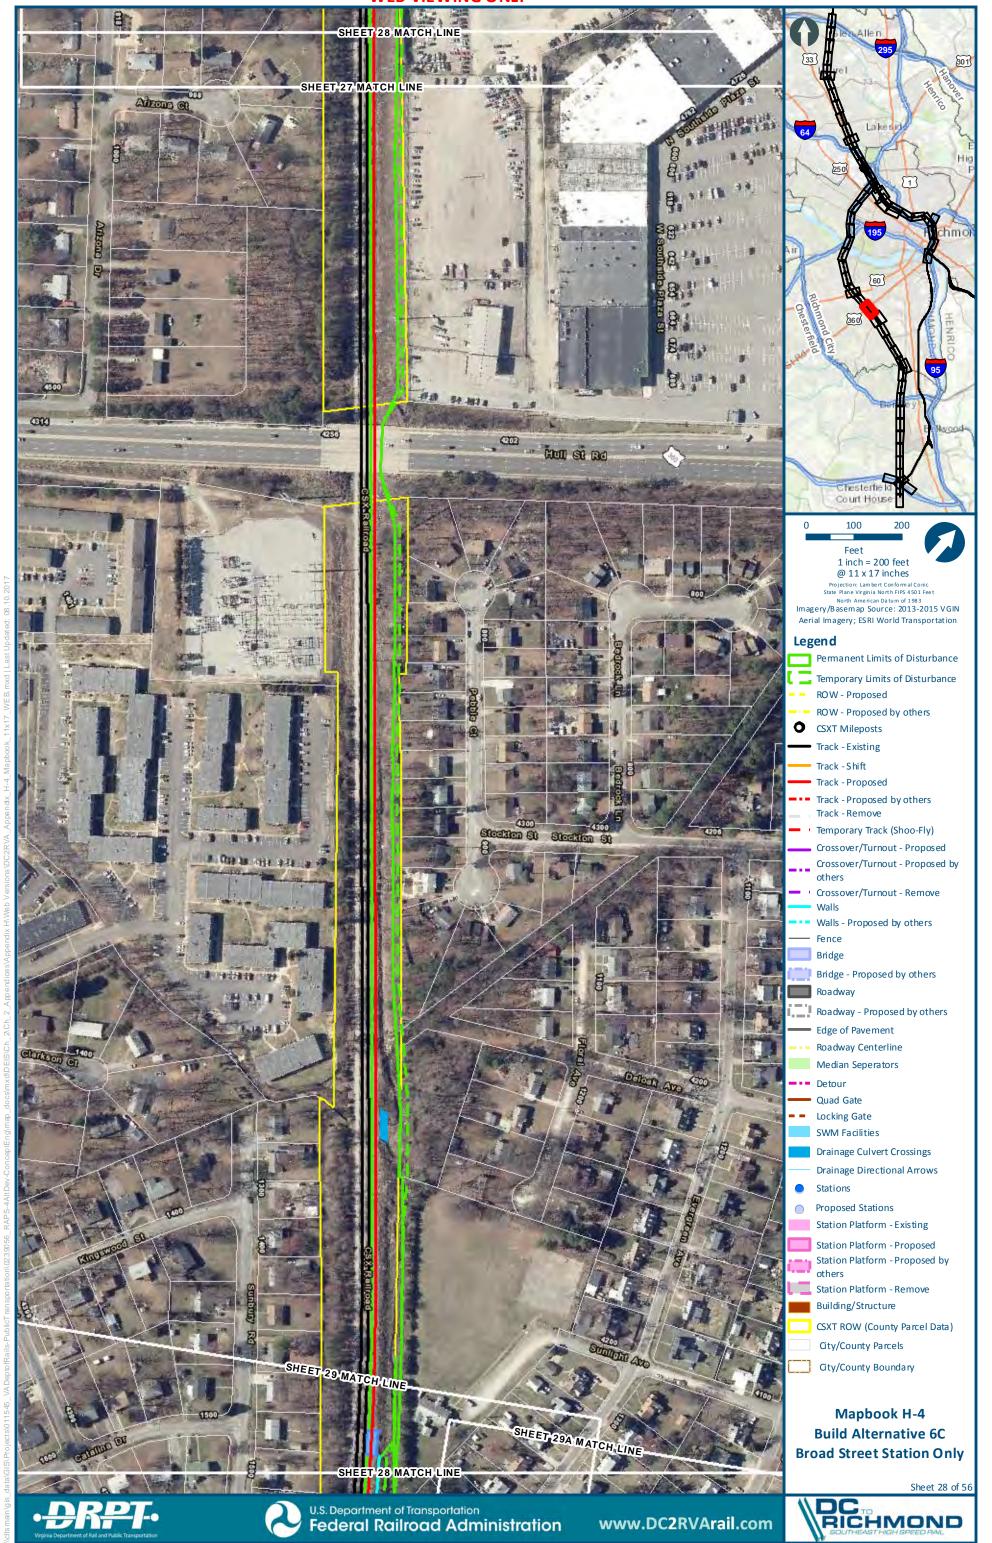

SHEET 17 MATCH LINE

www.DC2RVArail.com

Sheet 17 of 56

RICHMOND
SOUTHEAST HIGH SPEED RAIL

Build Alternative 6C Broad Street Station Only

SHEET 22 MATCH LINE **Build Alternative 6C Broad Street Station Only** SHEET 21 MATCH LINE Sheet 21 of 56 U.S. Department of Transportation www.DC2RVArail.com Federal Railroad Administration \*WEB VIEWING ONLY\*