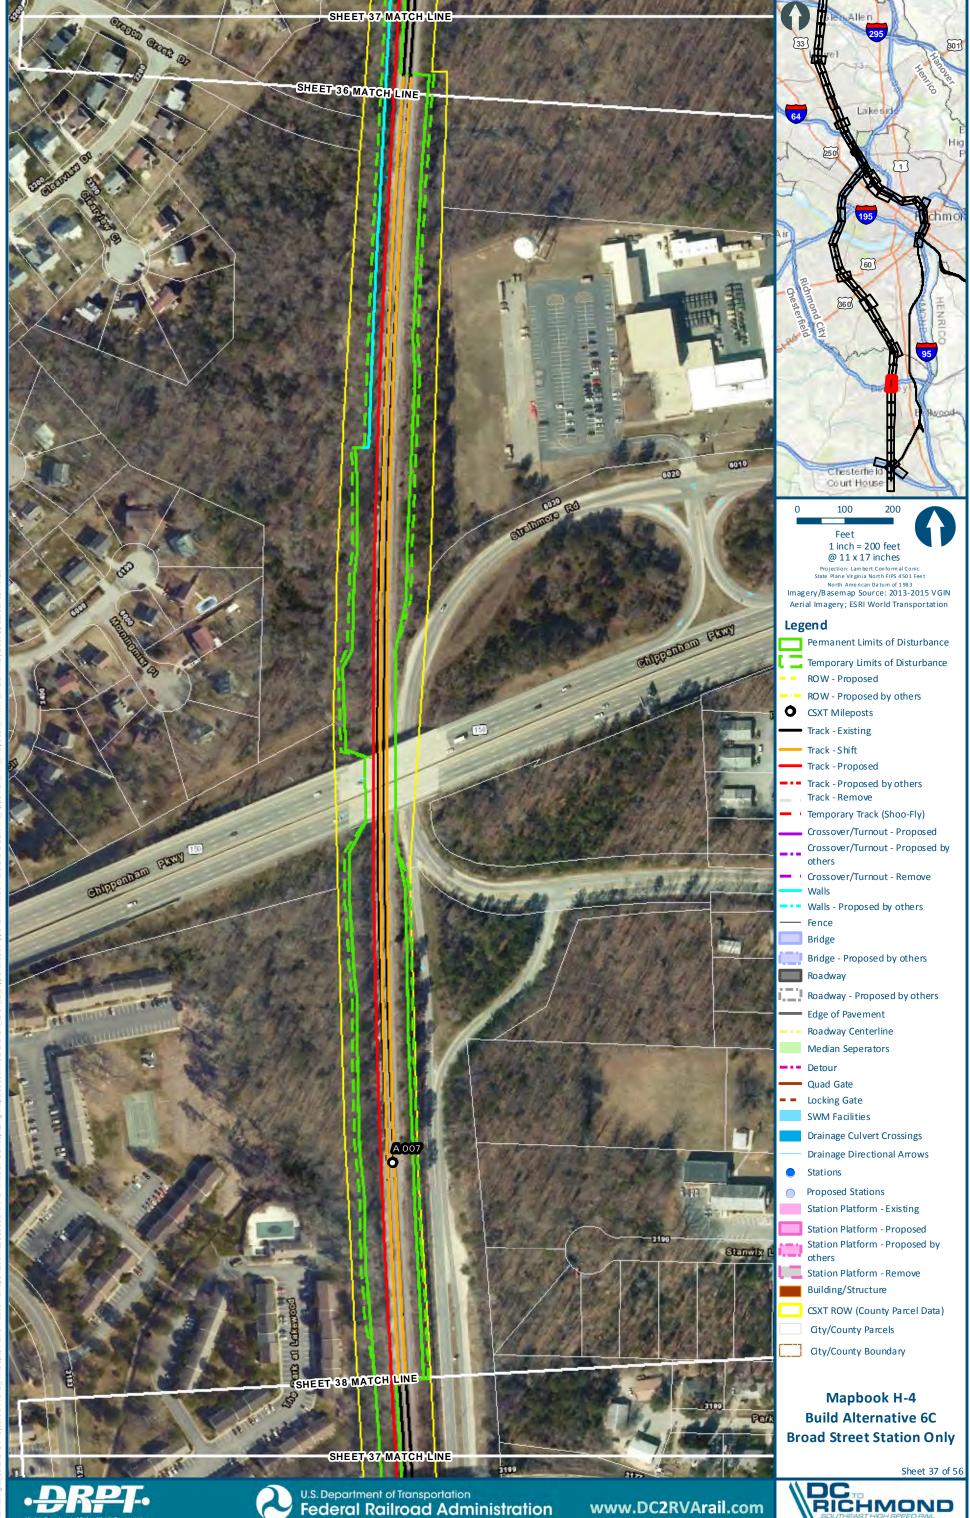

Mapbook H-4 Build Alternative 6C Broad Street Station Only

SHEET 5 MATCH LINE

Sheet 4 of 56

SHEET 11 MATCH LINE

U.S. Department of Transportation

Federal Railroad Administration

www.DC2RVArail.com

Sheet 11 of 56