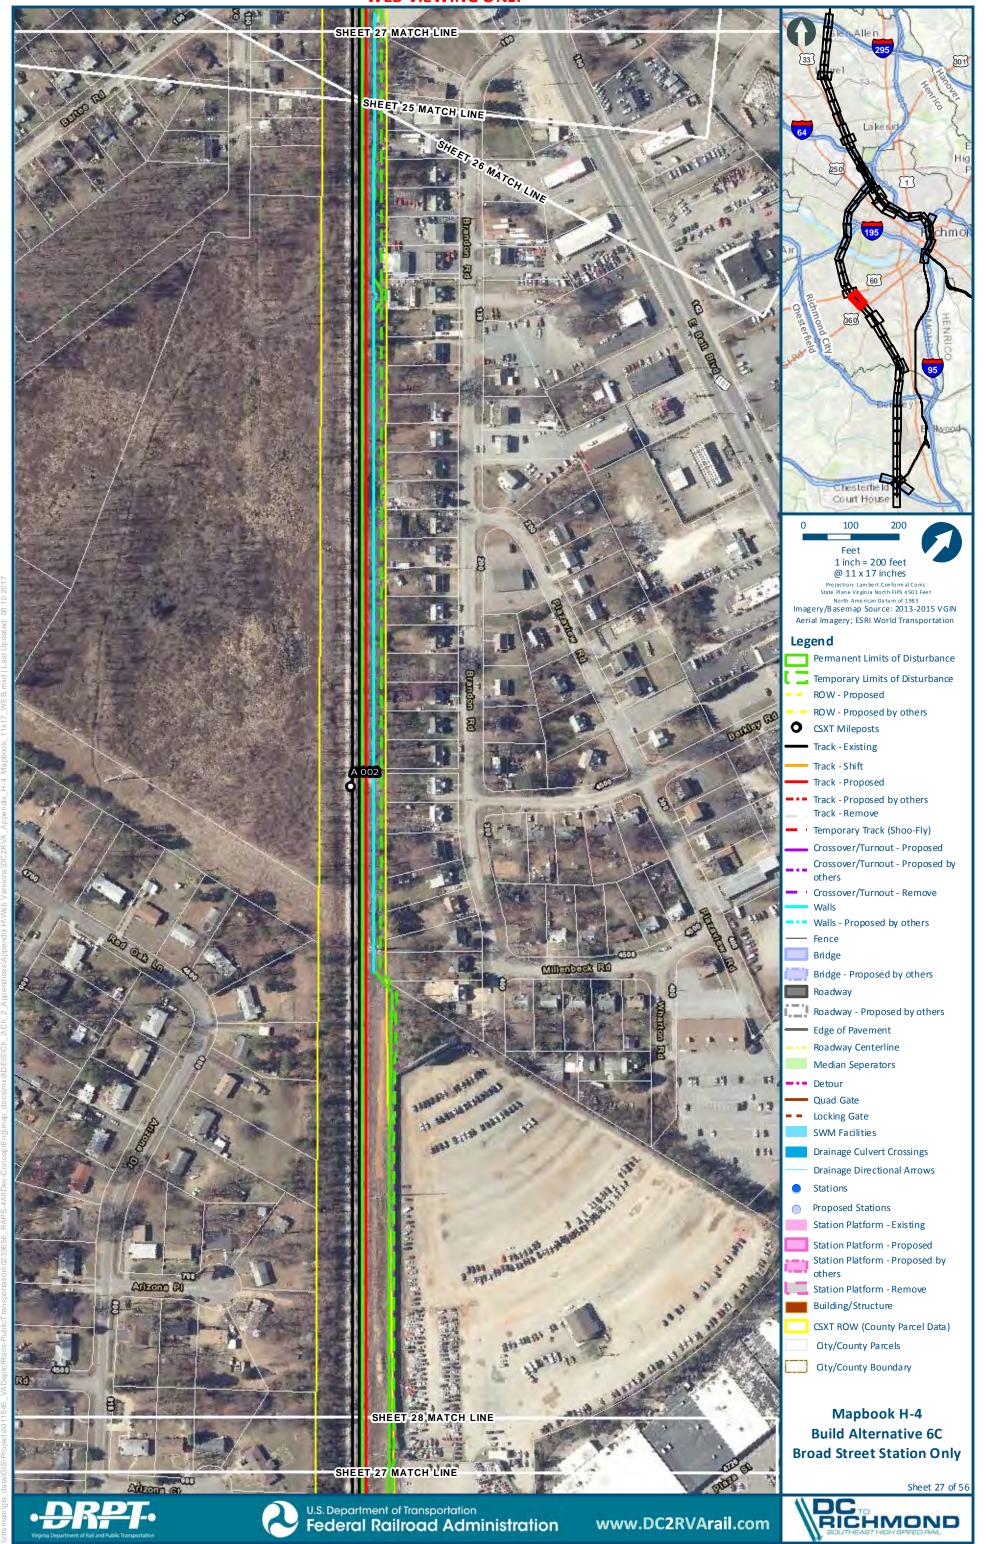

SHEET 17 MATCH LINE

www.DC2RVArail.com

Sheet 17 of 56

RICHMOND
SOUTHEAST HIGH SPEED RAIL

Build Alternative 6C Broad Street Station Only

SHEET 22 MATCH LINE **Build Alternative 6C Broad Street Station Only** SHEET 21 MATCH LINE Sheet 21 of 56 U.S. Department of Transportation www.DC2RVArail.com Federal Railroad Administration \*WEB VIEWING ONLY\*