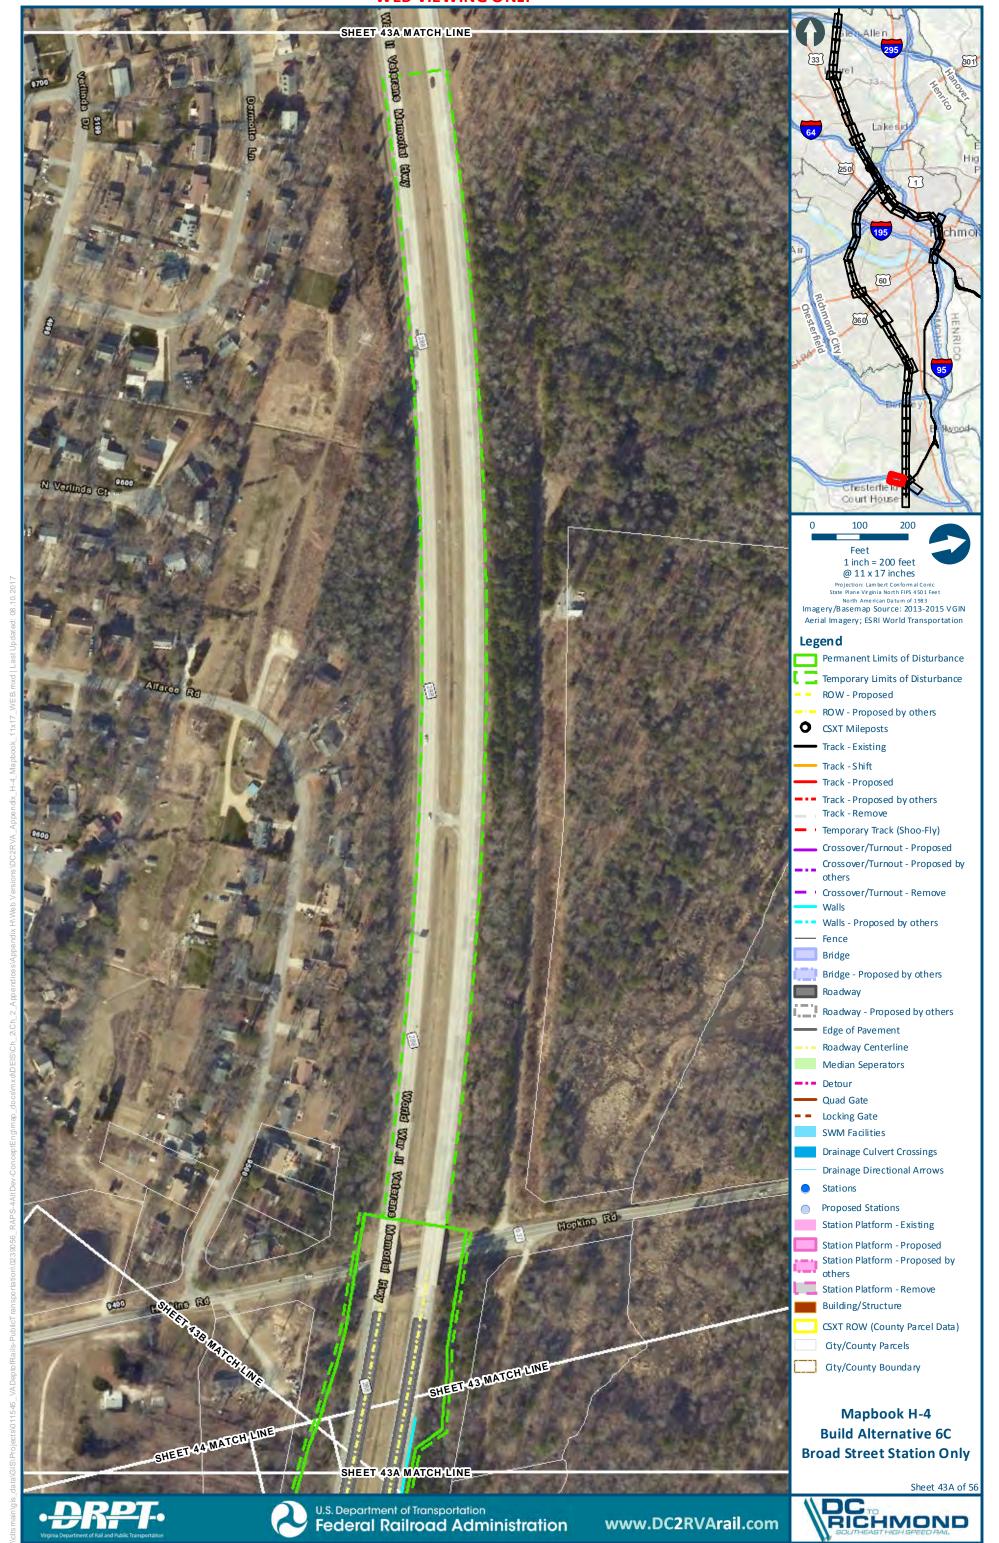

Gty/County Boundary

Mapbook H-4
Build Alternative 6C
Broad Street Station Only

U.S. Department of Transportation
Federal Railroad Administration
W

SHEET 43B MATCH LINE

www.DC2RVArail.com

RICHMOND
SOUTHEAST HIGH SPEED RAIL