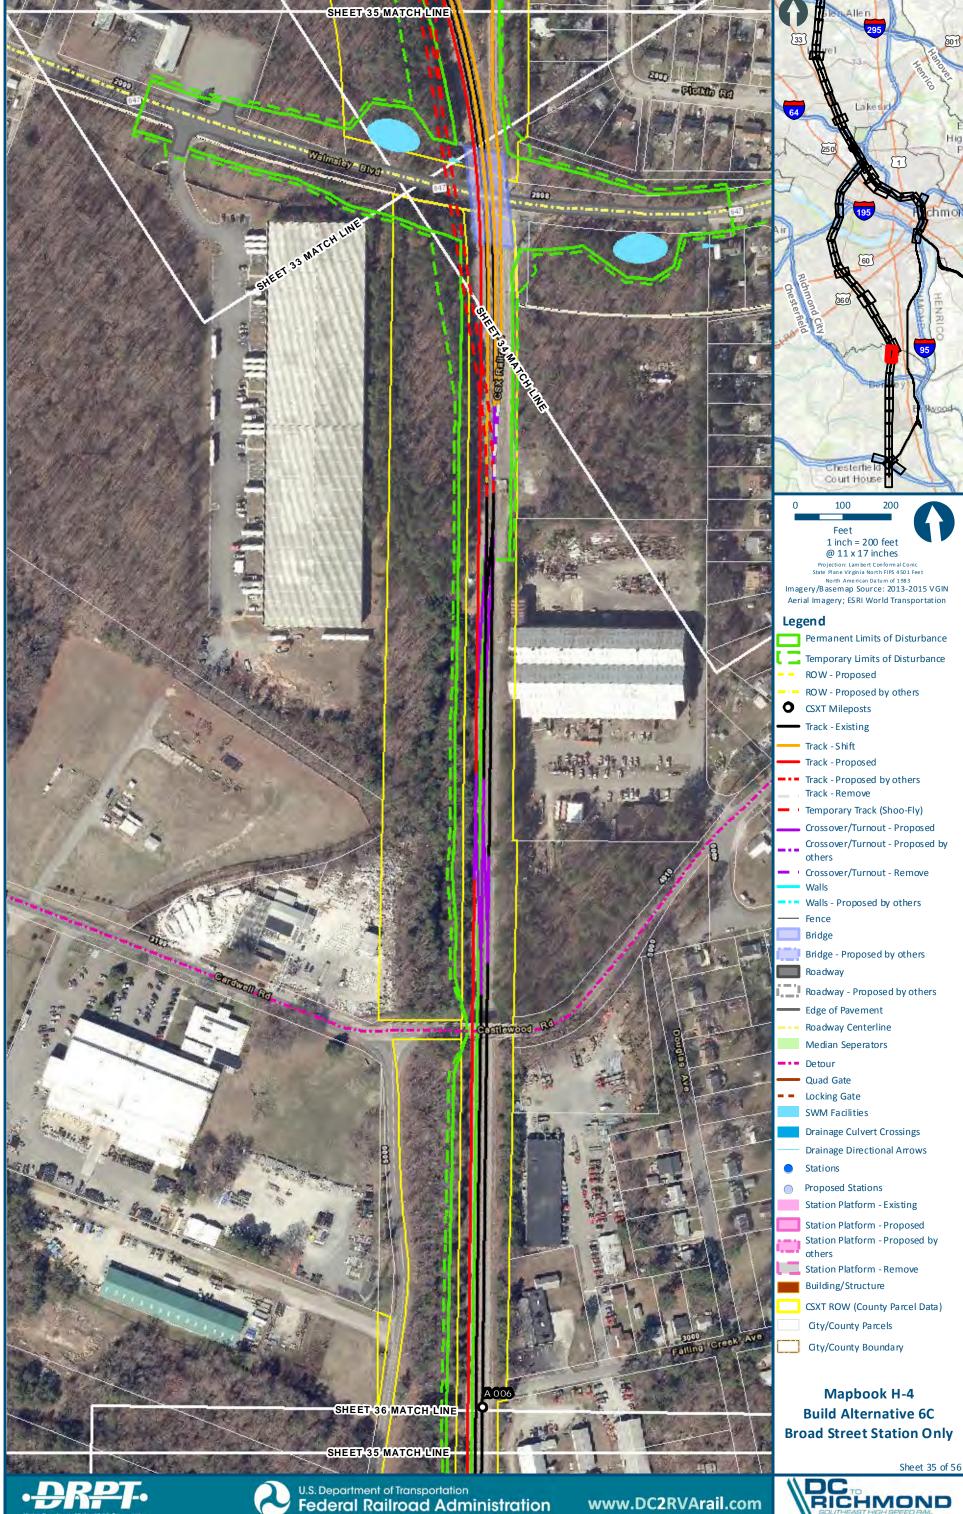

Mapbook H-4 Build Alternative 6C Broad Street Station Only

SHEET 5 MATCH LINE

Sheet 4 of 56

SHEET 11 MATCH LINE

U.S. Department of Transportation

Federal Railroad Administration

www.DC2RVArail.com

Sheet 11 of 56