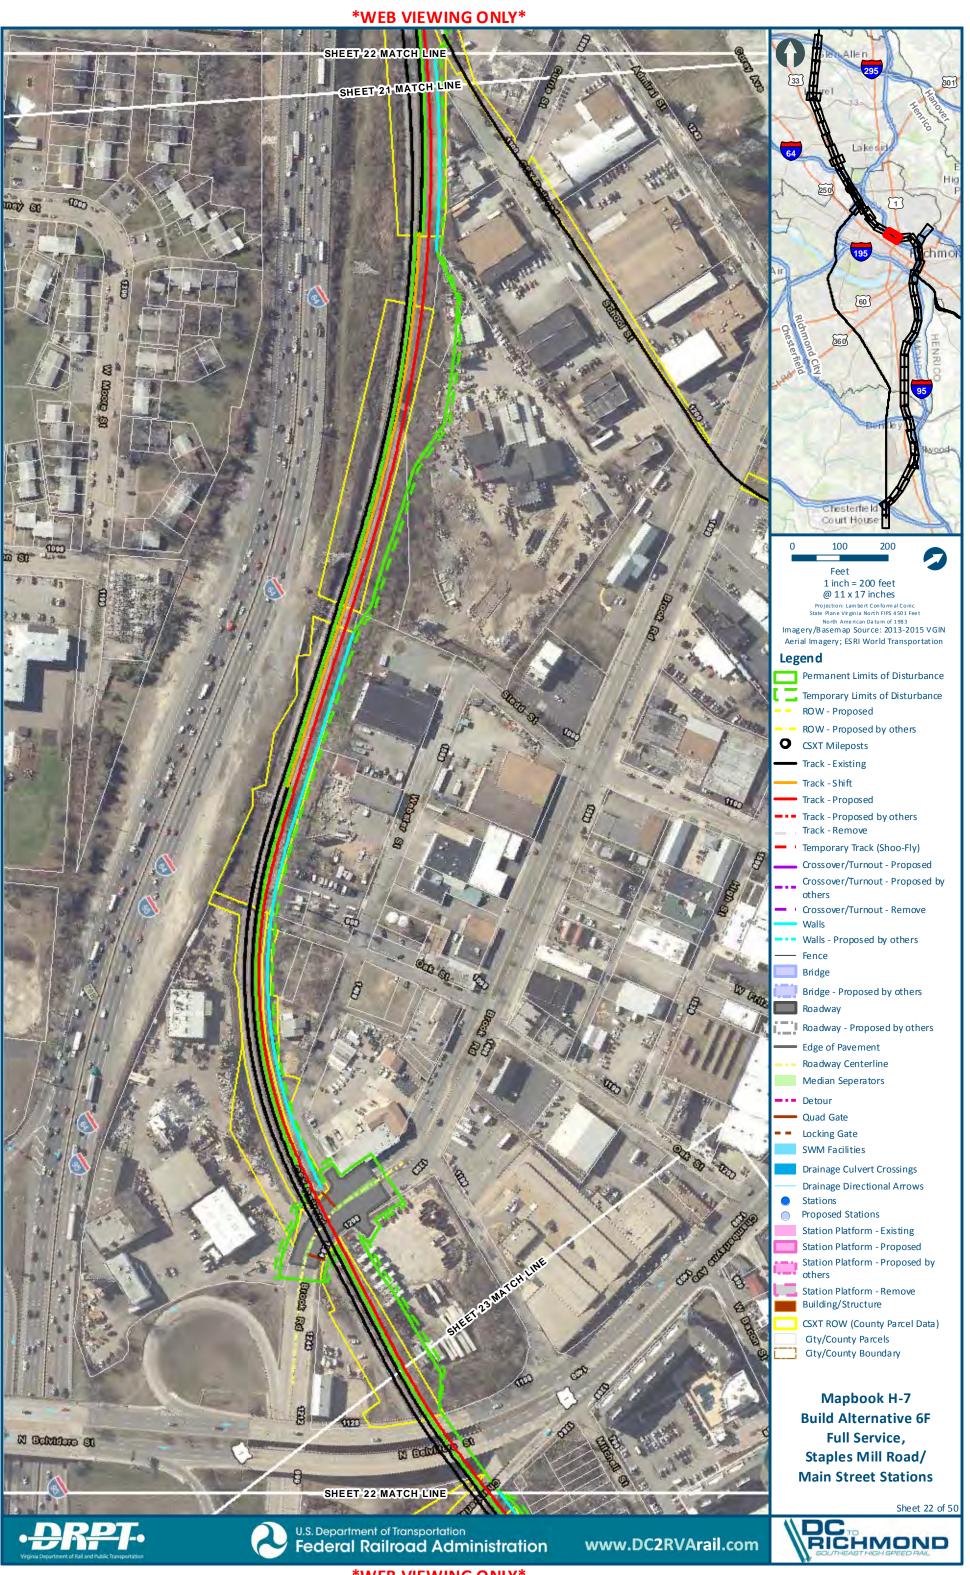

Mapbook H-7 **Build Alternative 6F** Full Service, Staples Mill Road/ **Main Street Stations** 

Sheet 11 of 50

301

1

E

95

5

ł