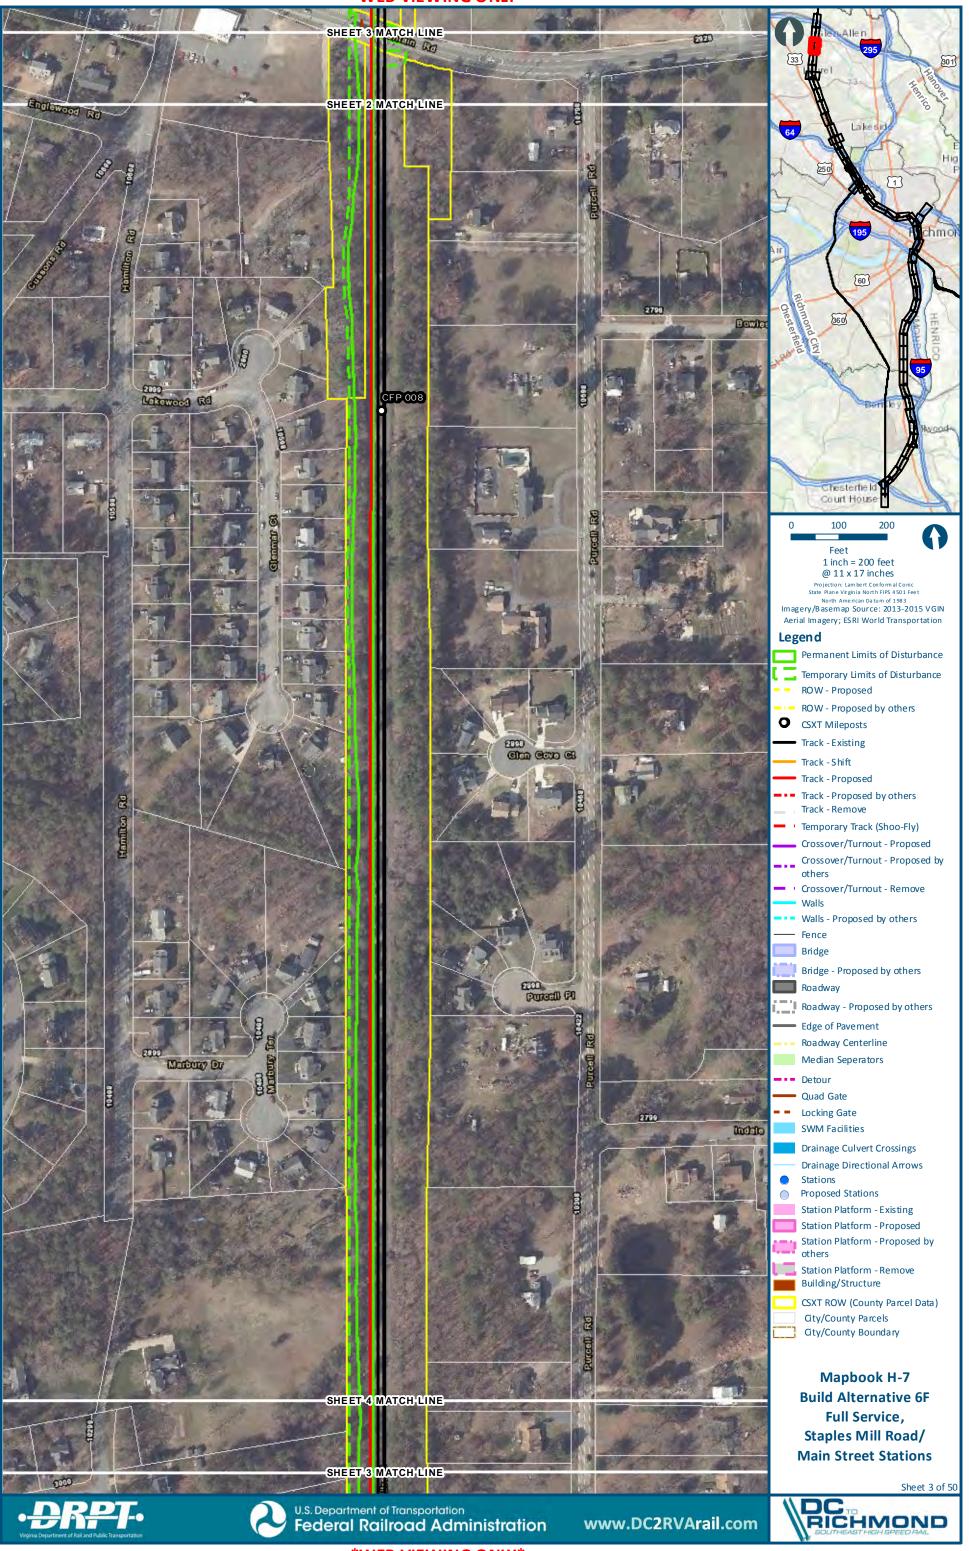

Mapbook H-7 **Build Alternative 6F** Full Service, Staples Mill Road/ **Main Street Stations** 

Sheet 11 of 50

301

1

E

95

5

ł