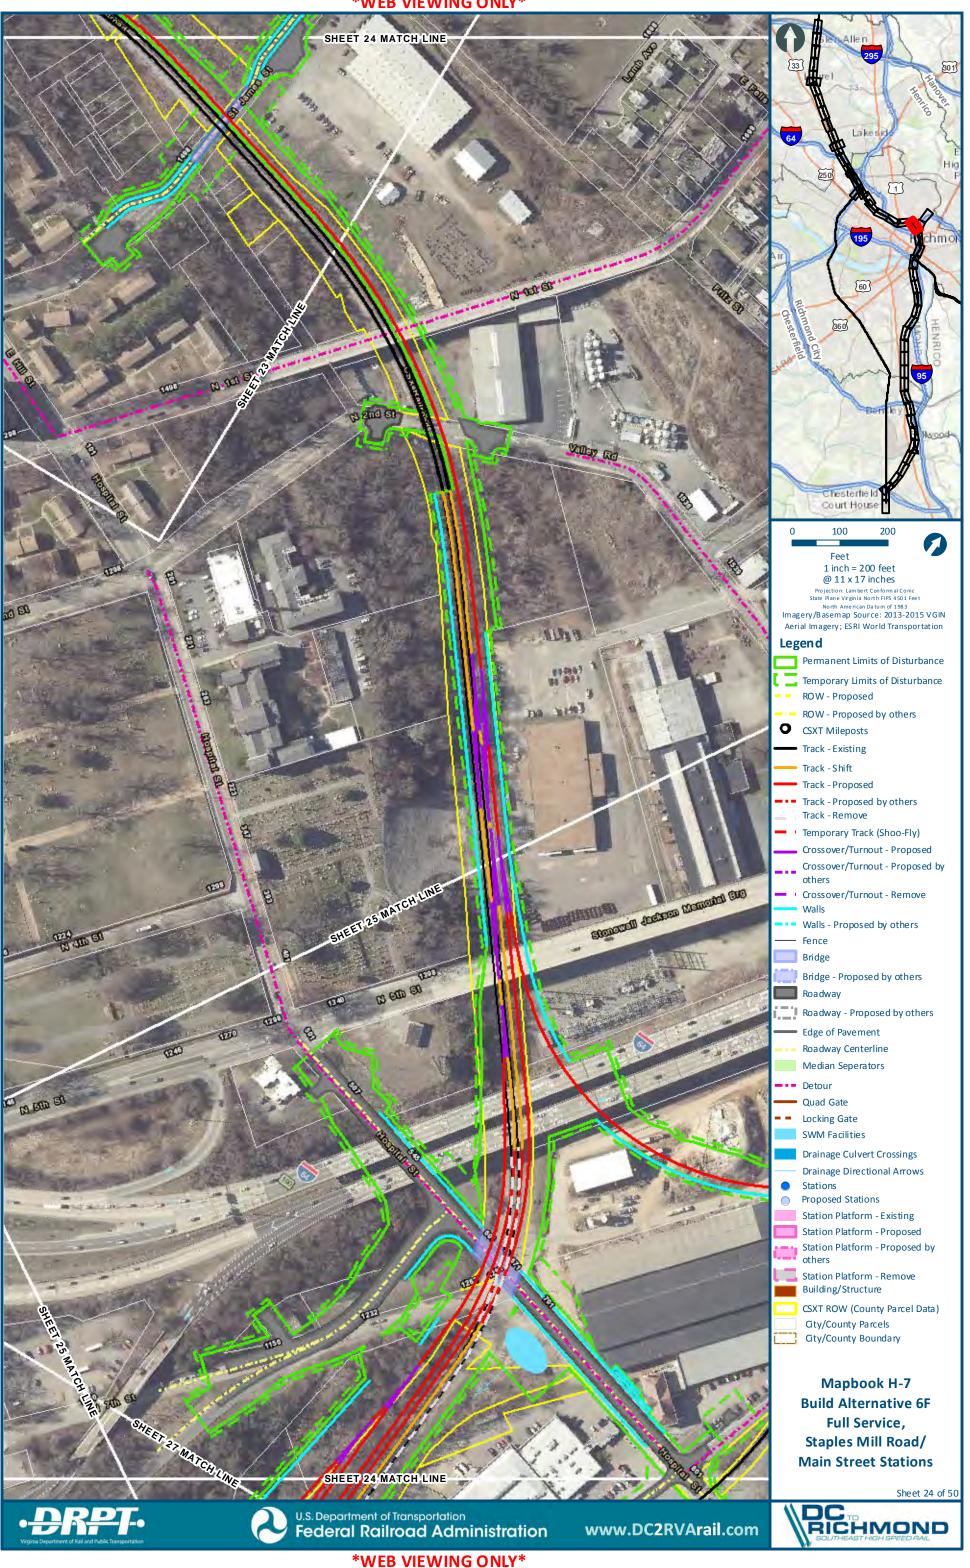

Mapbook H-7 **Build Alternative 6F** Full Service, Staples Mill Road/ **Main Street Stations** 

Sheet 11 of 50

301

1

E

95

5

ł