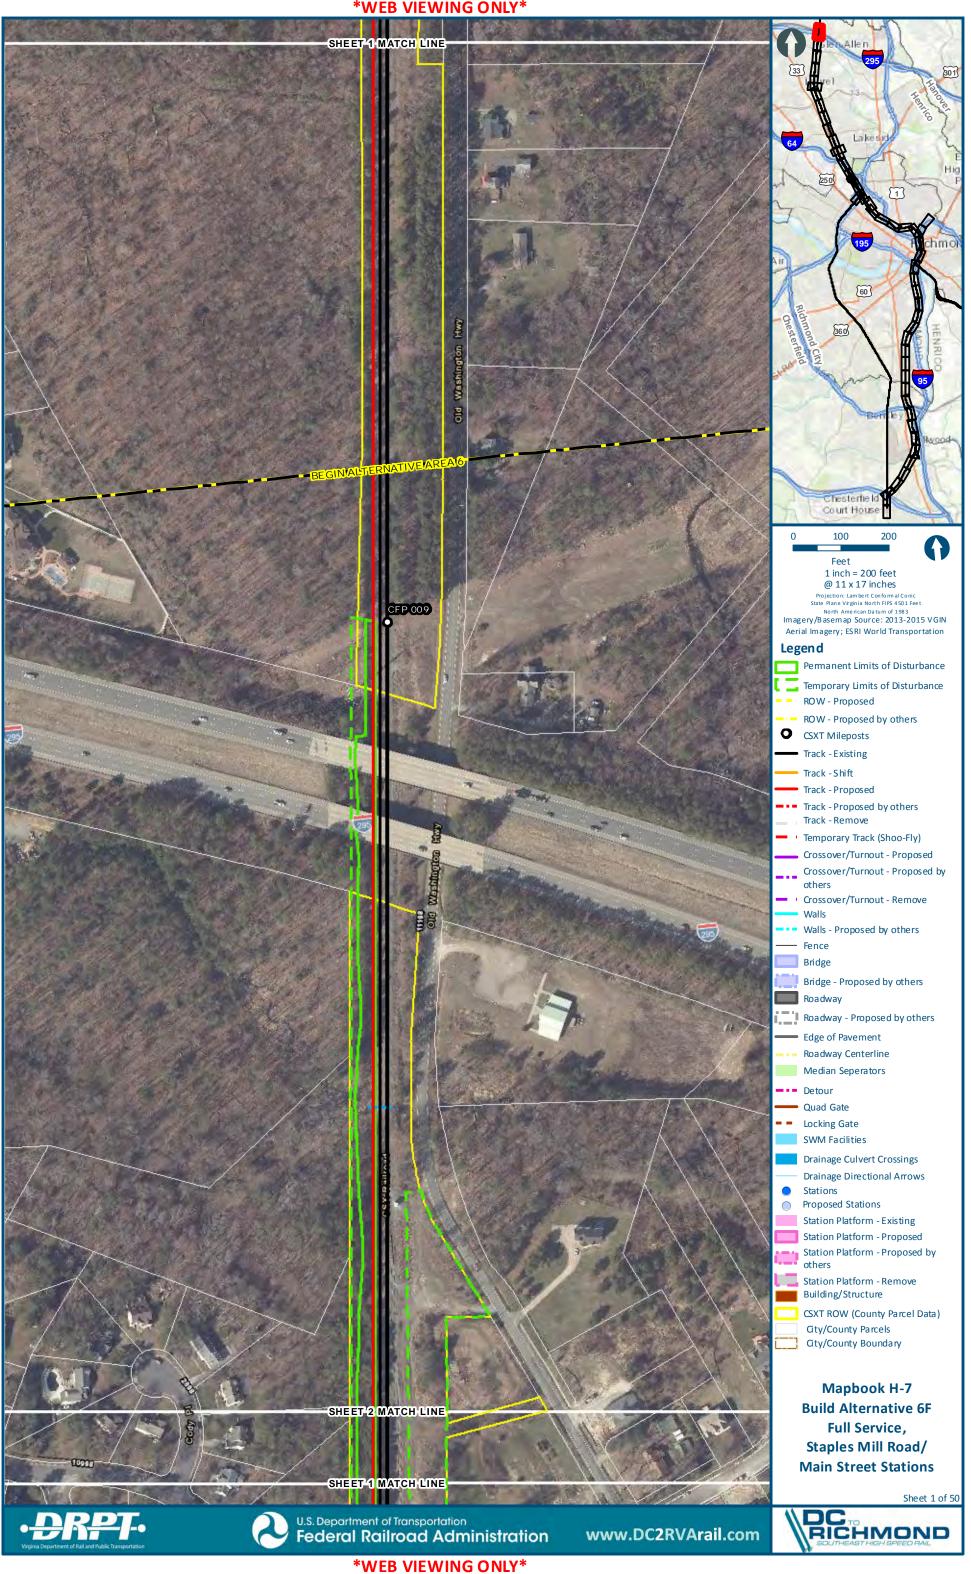

Mapbook H-7 **Build Alternative 6F** Full Service, Staples Mill Road/ **Main Street Stations** 

Sheet 11 of 50

301

1

E

95

5

ł

200

chmo

Its main\gis\_data\GIS\Projects\011545\_VADeptofRails-PublicT ransportation\0239056\_RAPS-4AltDev-CC

ats main/gis\_data/GIS/Projects/011545\_VADeptofRails-PublicT ransportation/0239056\_RAPS-4AttDev-

\\clts main\gis\_data\GIS\Projects\011545\_VA DeptofRails-PublicT ransportation\0239056\_RAP 5

ceptEng/map\_docs/mxd/DEIS/Ch\_2/Ch\_2/Apendices/Appendix H/Web Versions/DC2R/A\_Appendix\_H-7\_Mapbook\_11x17\_WEB,mxd | Last Updated: 08.10.201