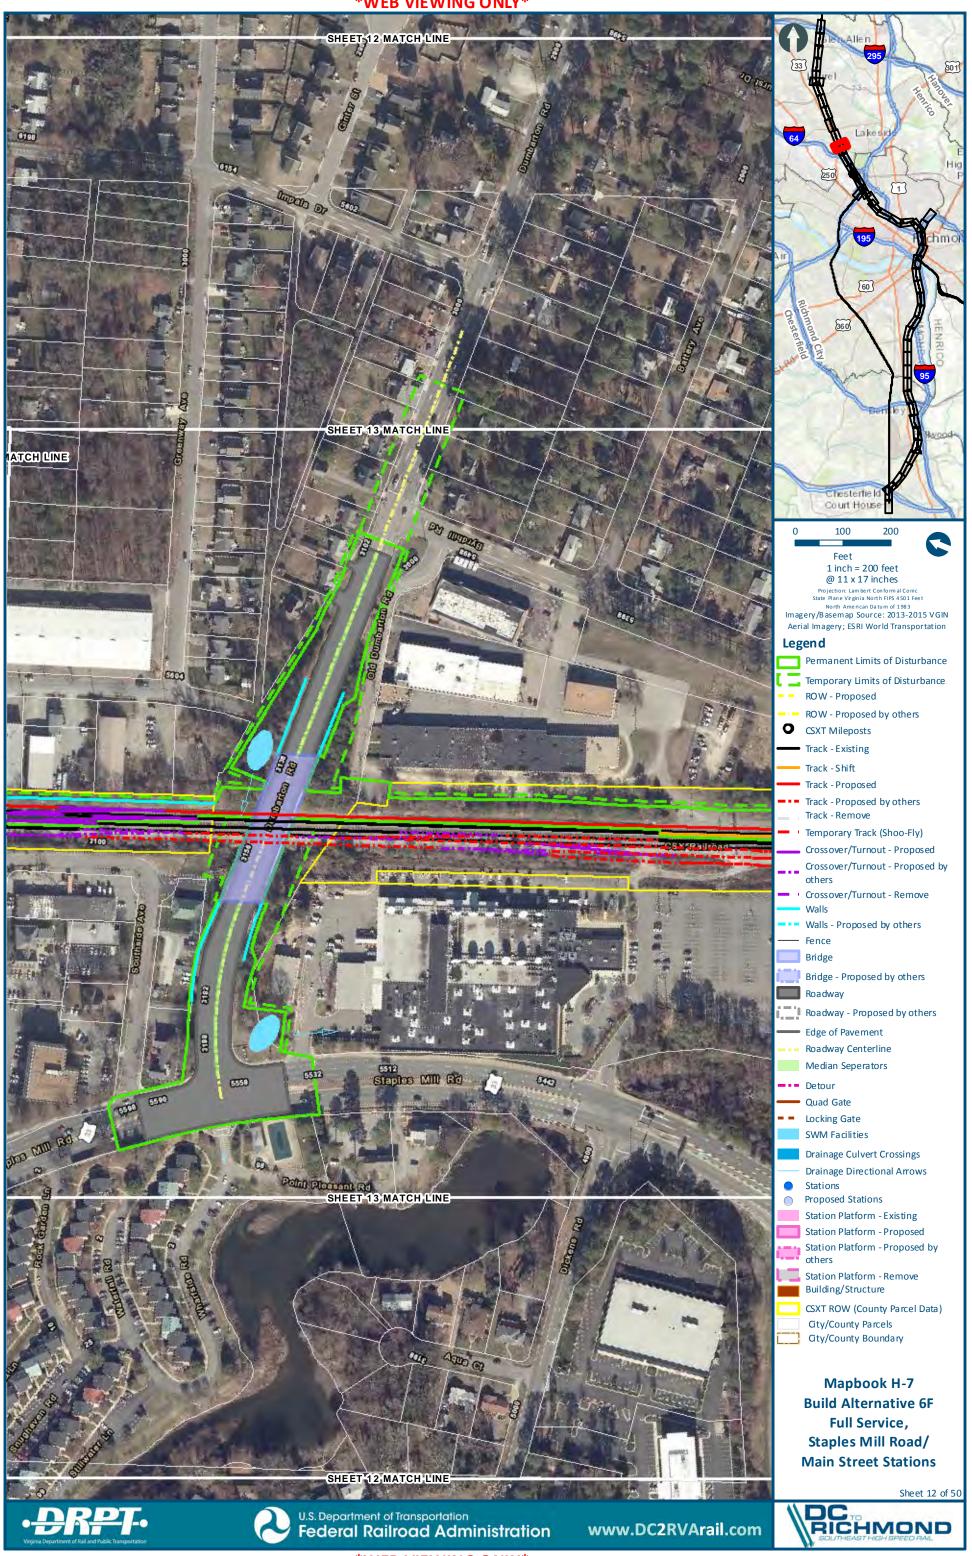

Mapbook H-7 **Build Alternative 6F** Full Service, Staples Mill Road/ **Main Street Stations** 

Sheet 11 of 50

301

1

E

95

5

ł