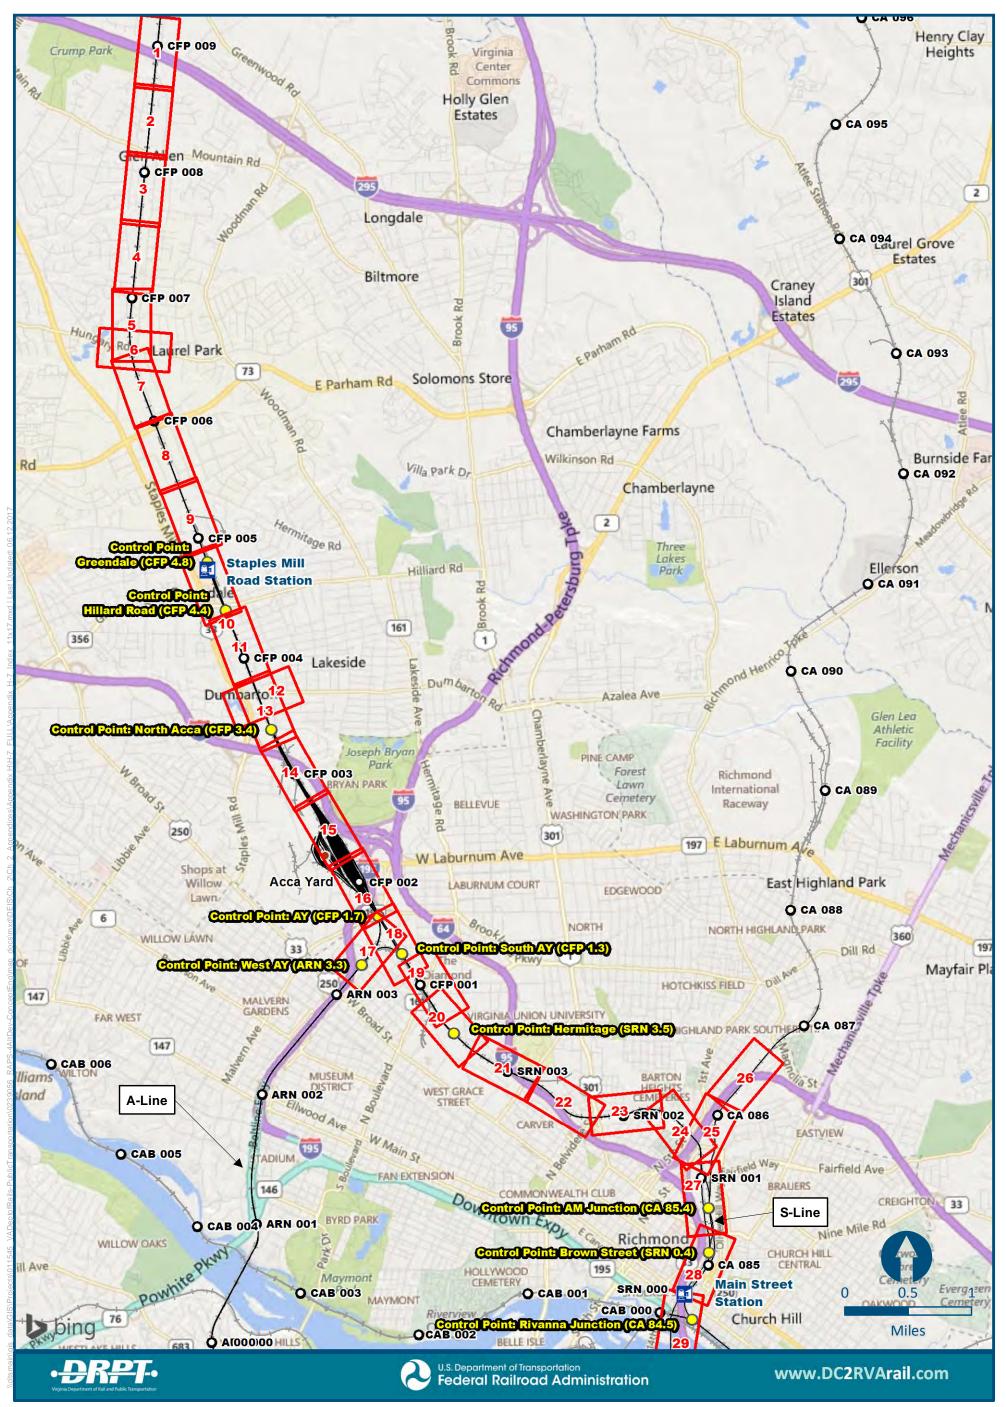

# Mapbook H-7 Build Alternative 6F Full Service, Staples Mill Road/Main Street Stations, Index Sheet 1 of 2