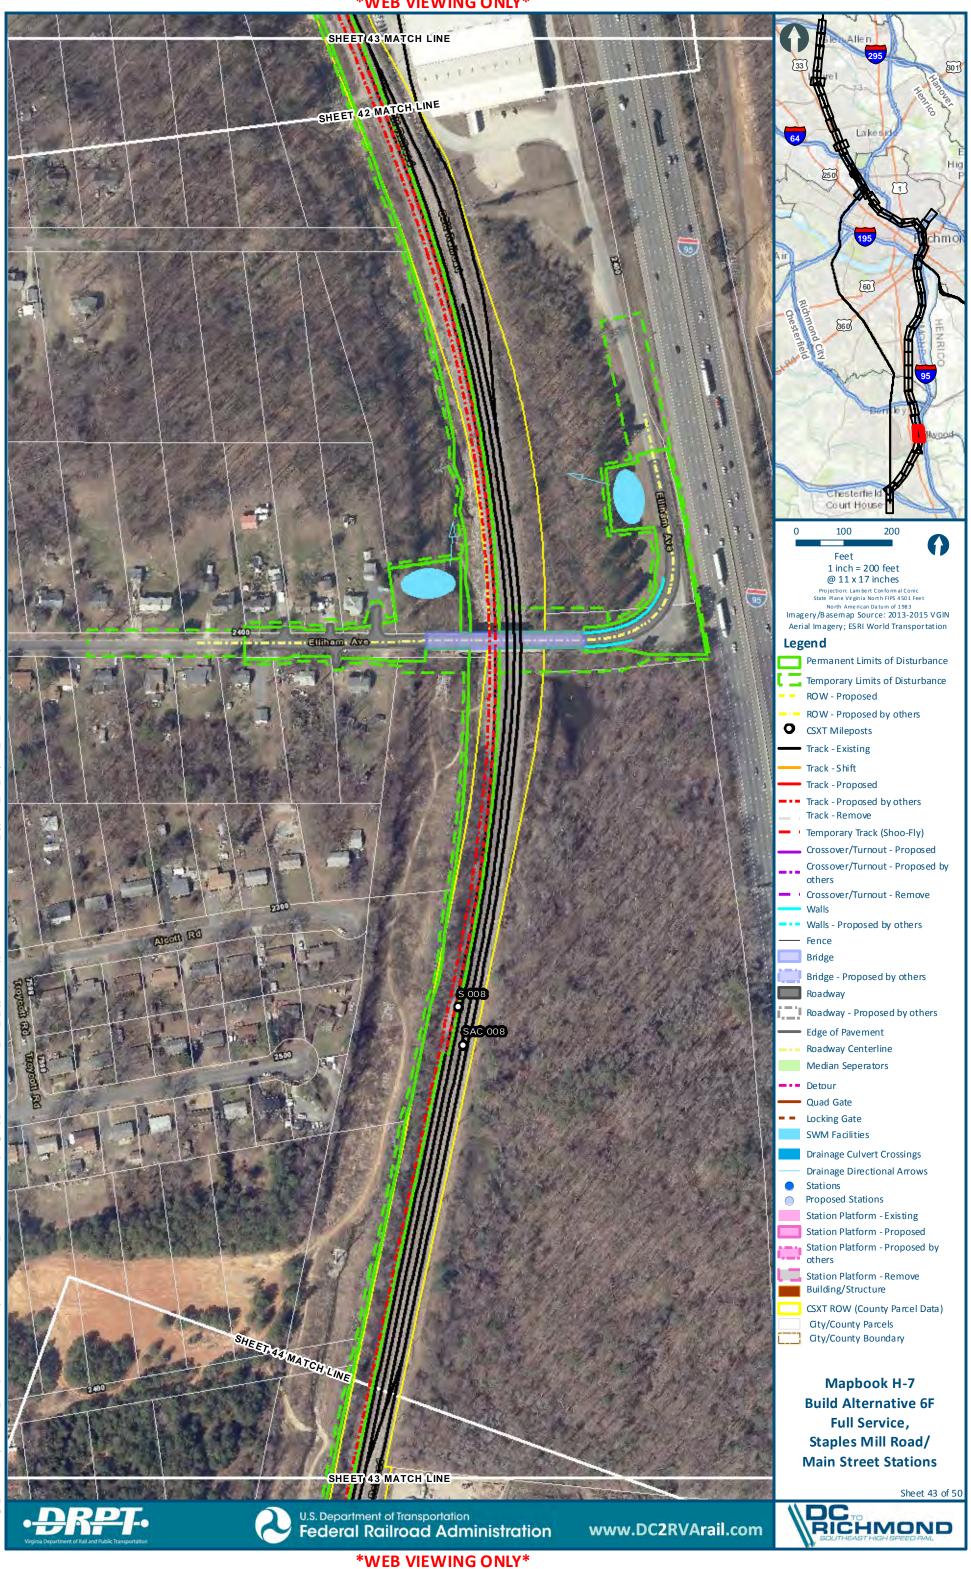

Mapbook H-7 **Build Alternative 6F** Full Service, Staples Mill Road/ **Main Street Stations** 

Sheet 11 of 50

301

1

E

95

5

ł