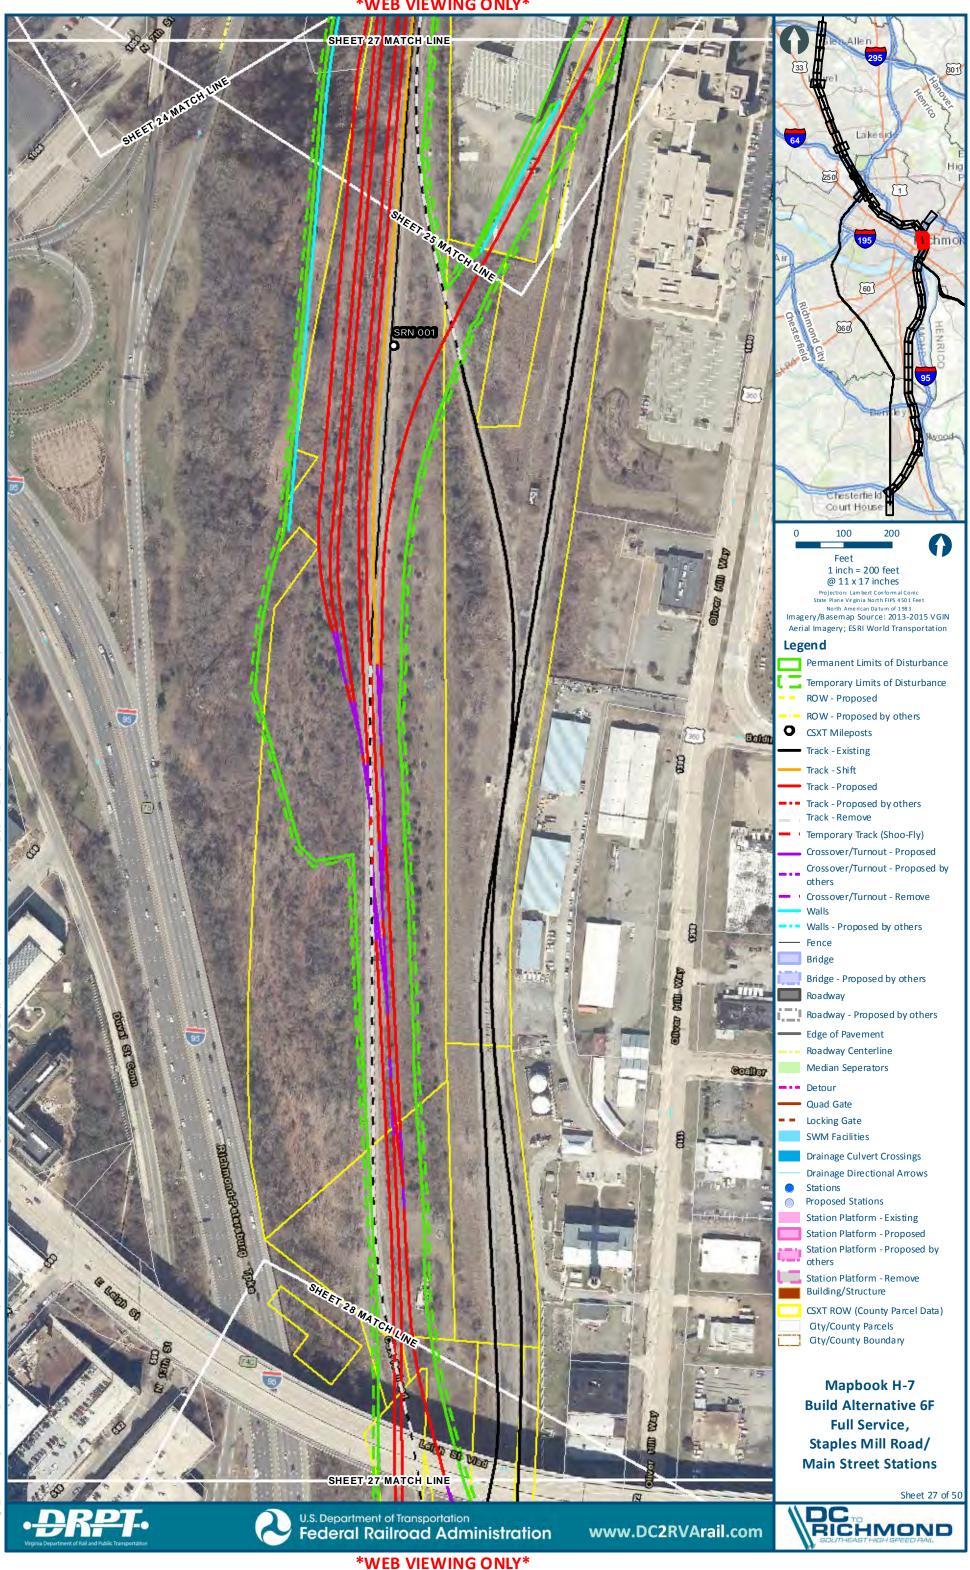

Mapbook H-7 **Build Alternative 6F** Full Service, Staples Mill Road/ **Main Street Stations** 

Sheet 11 of 50

301

1

E

95

5

ł