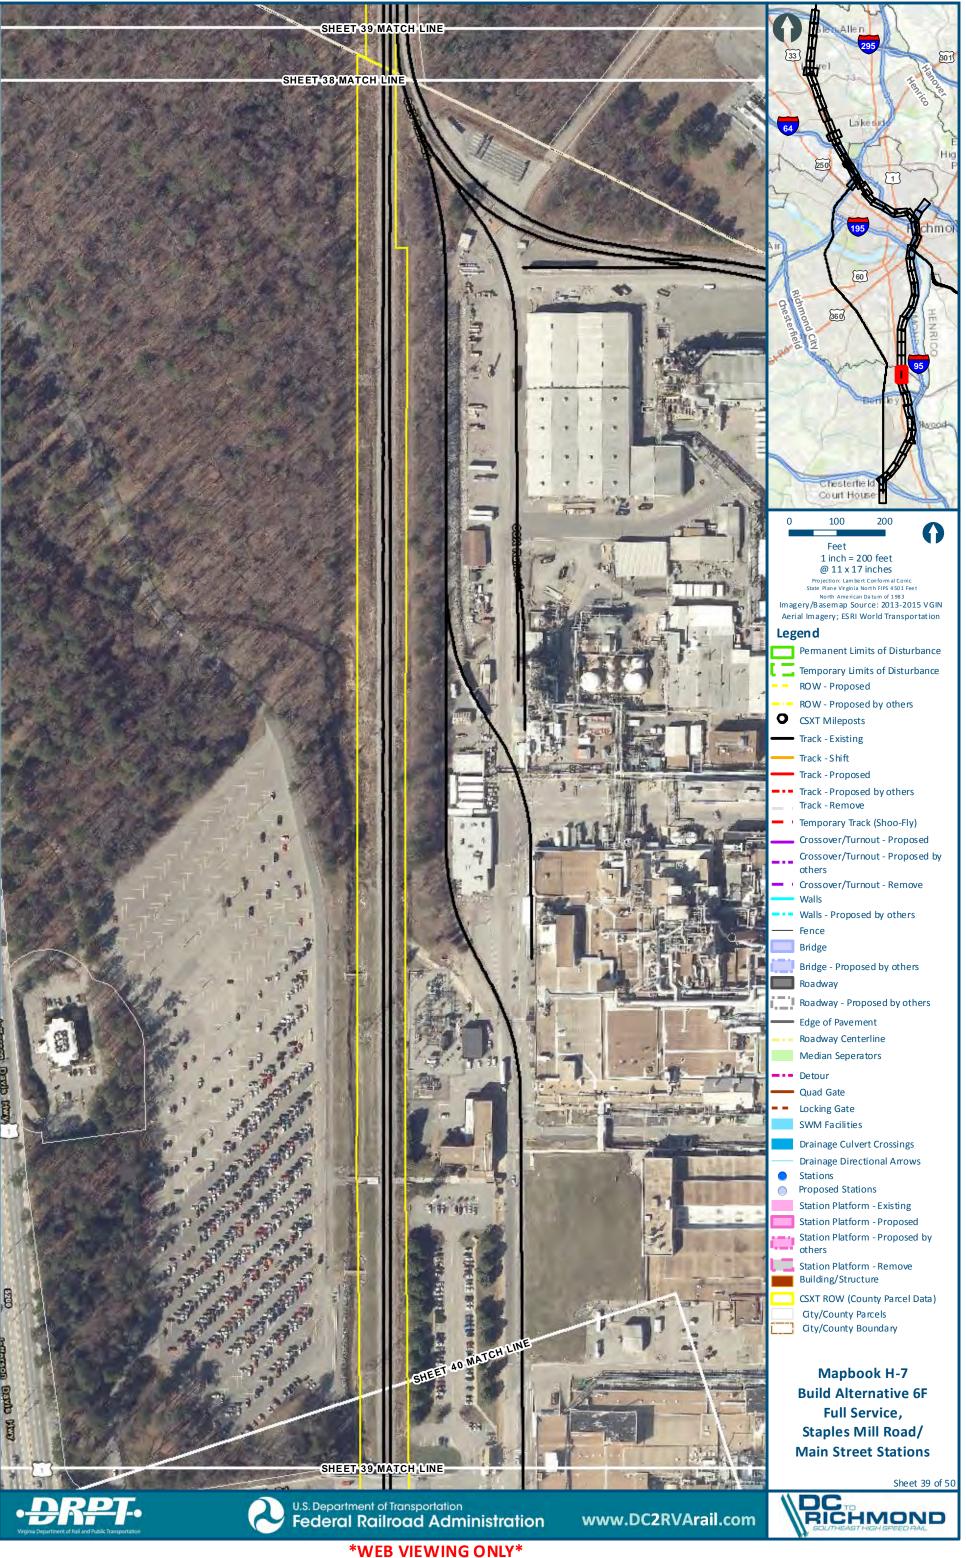

Mapbook H-7 **Build Alternative 6F** Full Service, Staples Mill Road/ **Main Street Stations** 

Sheet 11 of 50

301

1

E

95

5

ł