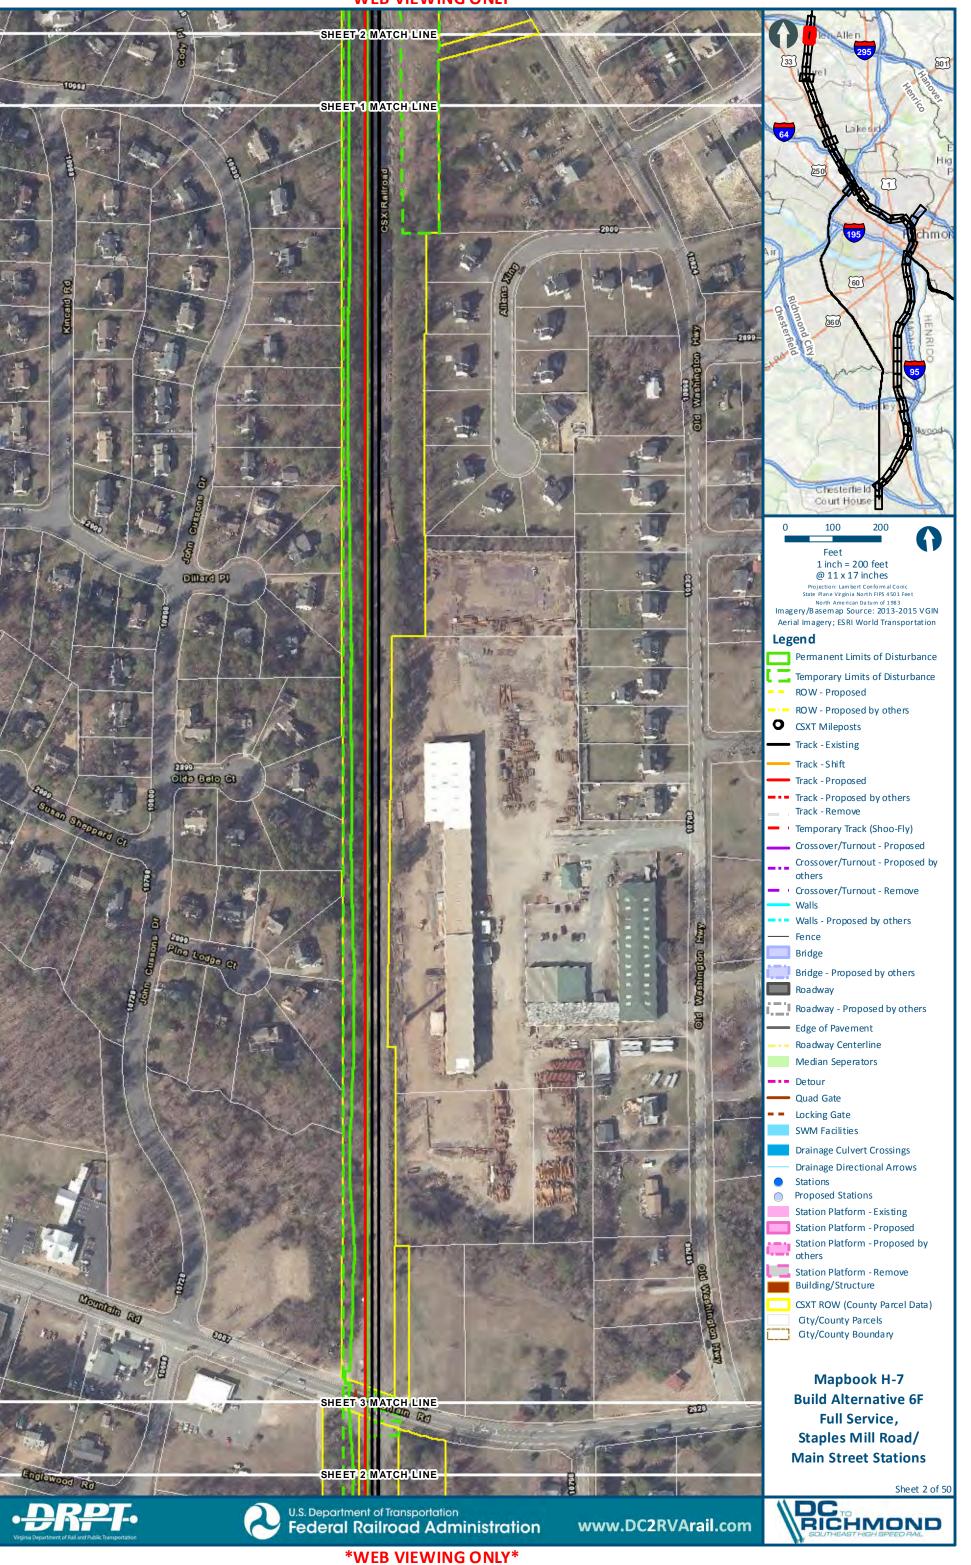

Mapbook H-7 **Build Alternative 6F** Full Service, Staples Mill Road/ **Main Street Stations** 

Sheet 11 of 50

301

1

E

95

5

ł