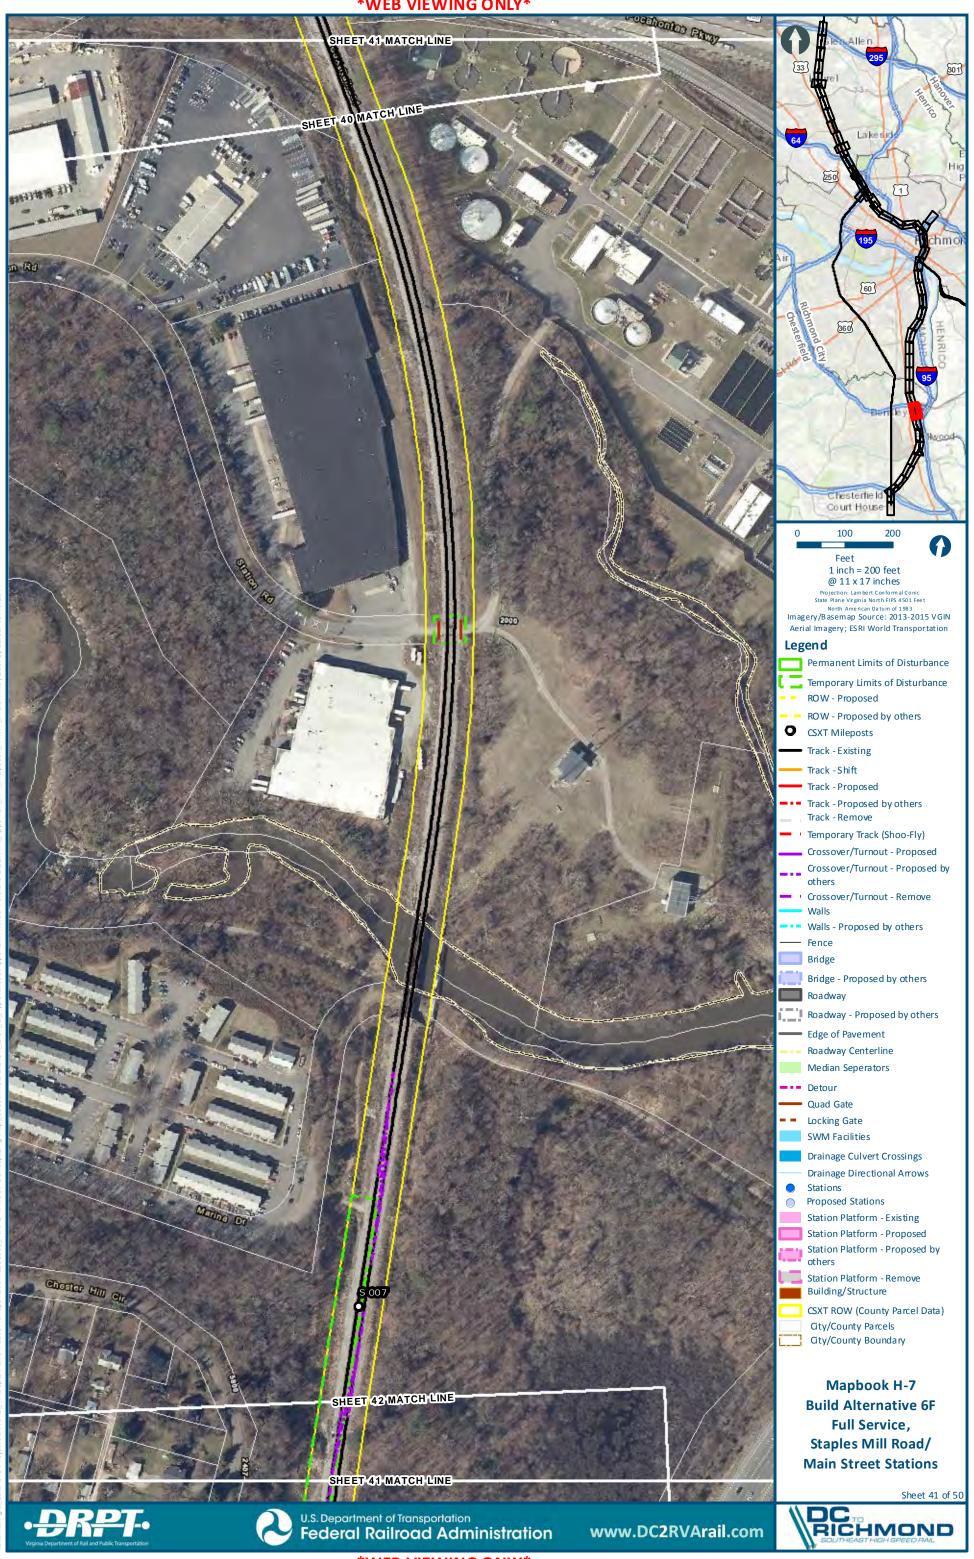

Mapbook H-7 **Build Alternative 6F** Full Service, Staples Mill Road/ **Main Street Stations** 

Sheet 11 of 50

301

1

E

95

5

ł