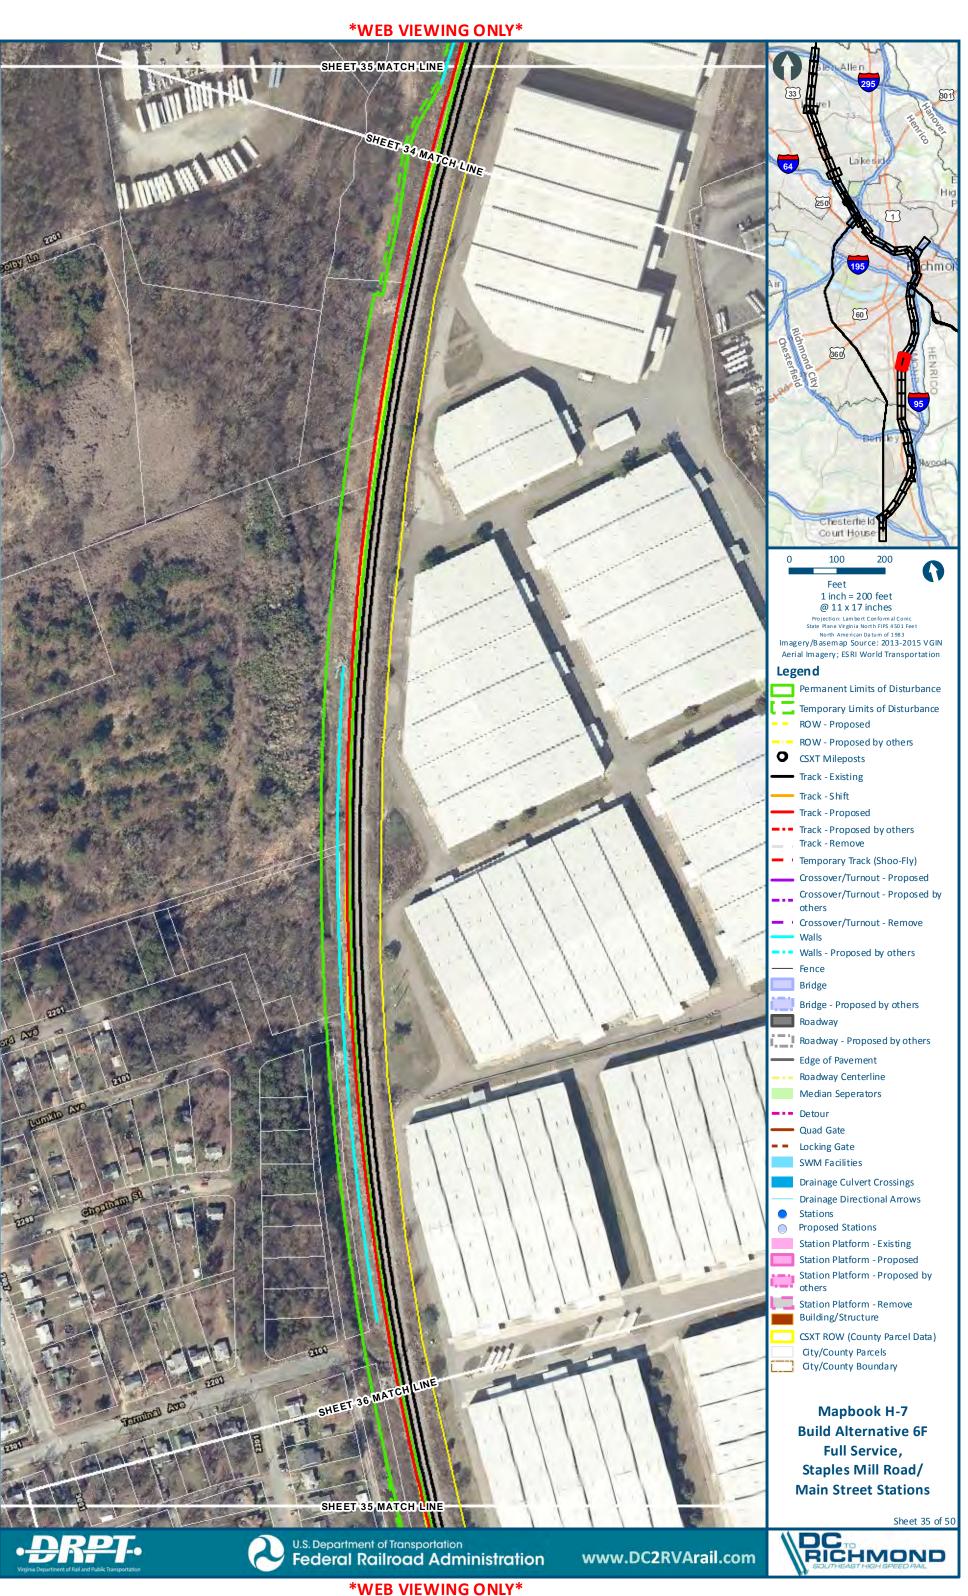

Mapbook H-7 **Build Alternative 6F** Full Service, Staples Mill Road/ **Main Street Stations** 

Sheet 11 of 50

301

1

E

95

5

ł