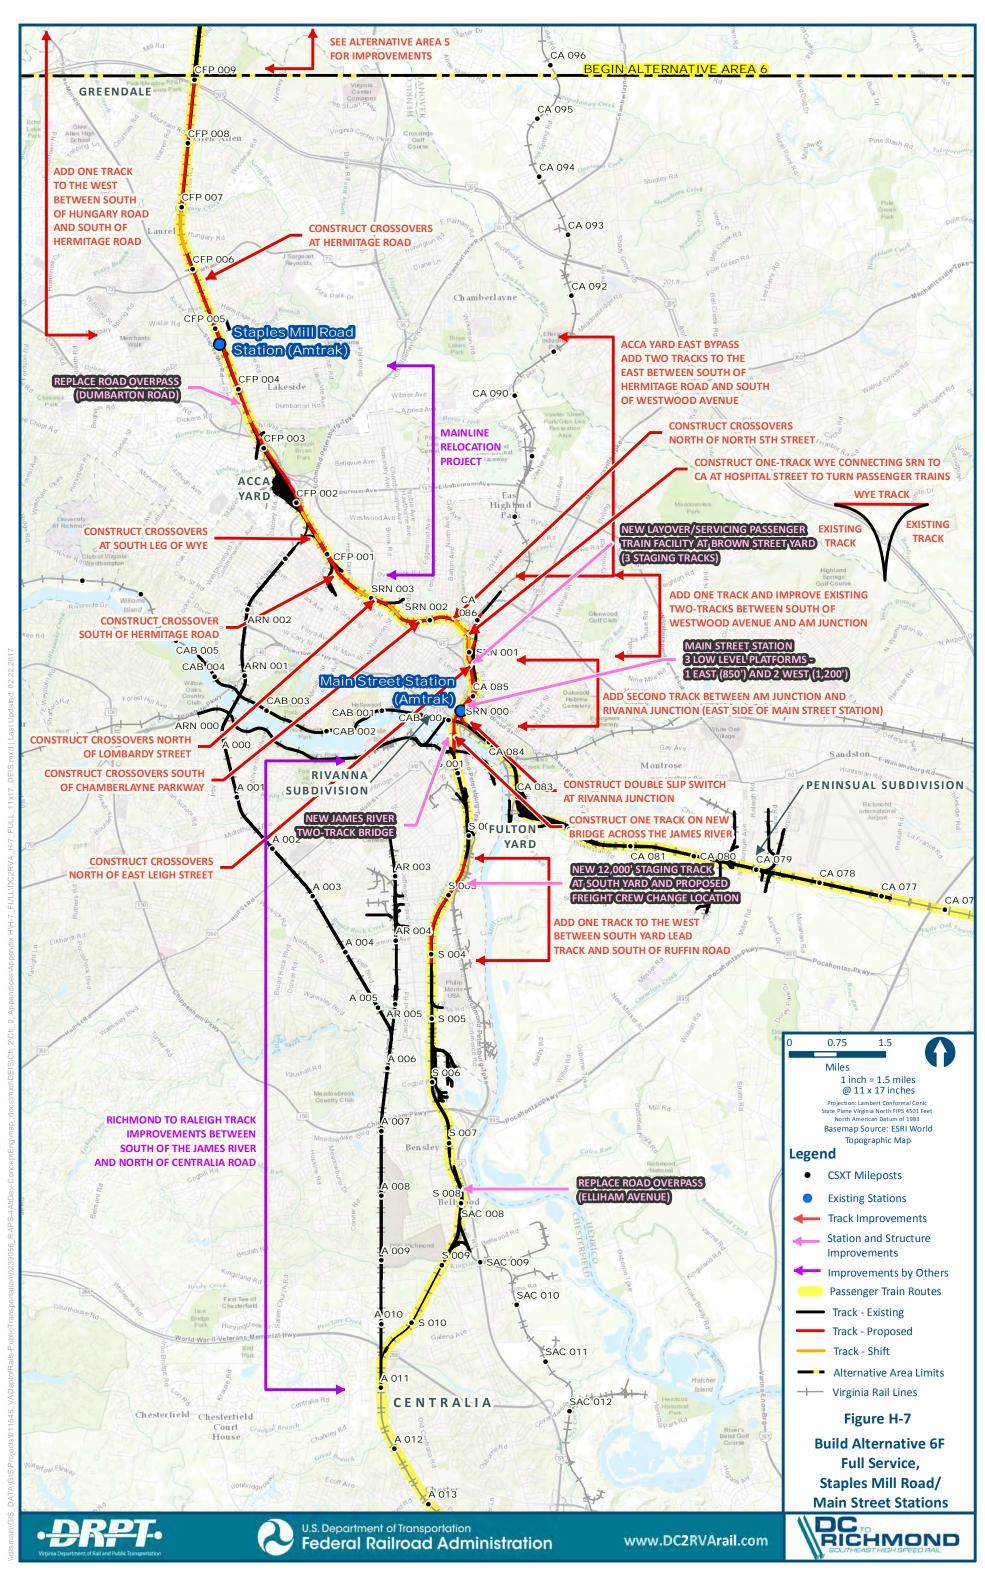

# Mapbook H-7 Build Alternative 6F Full Service, Staples Mill Road/Main Street Stations, Index Sheet 1 of 2