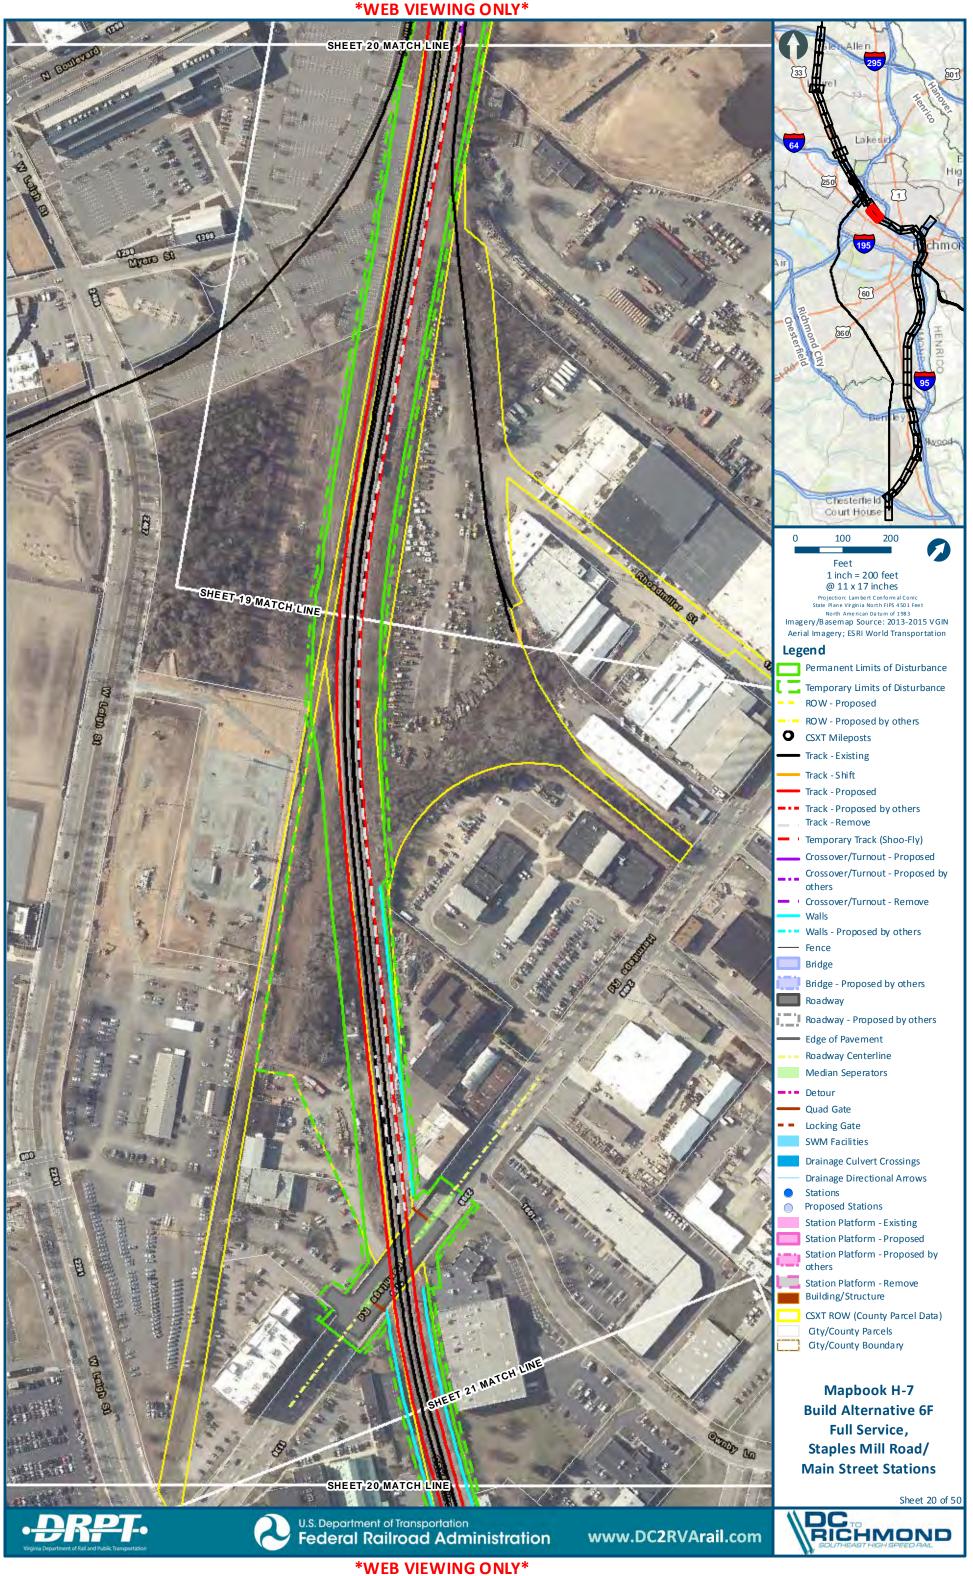

Mapbook H-7 **Build Alternative 6F** Full Service, Staples Mill Road/ **Main Street Stations** 

Sheet 11 of 50

301

1

E

95

5

ł