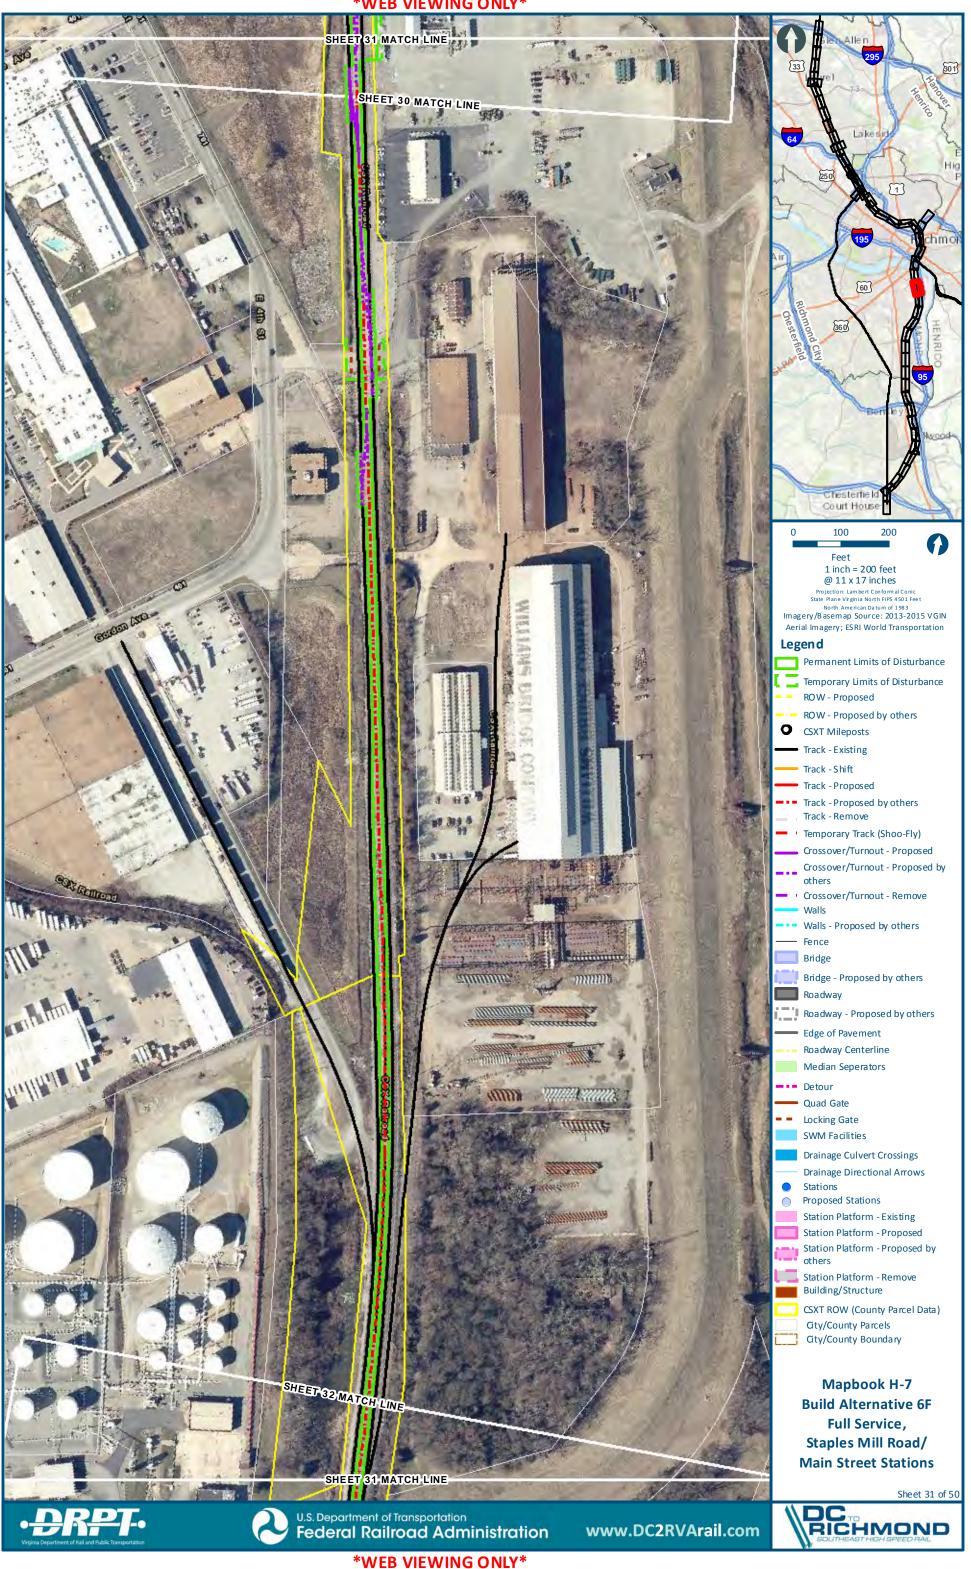

Mapbook H-7 **Build Alternative 6F** Full Service, Staples Mill Road/ **Main Street Stations** 

Sheet 11 of 50

301

1

E

95

5

ł