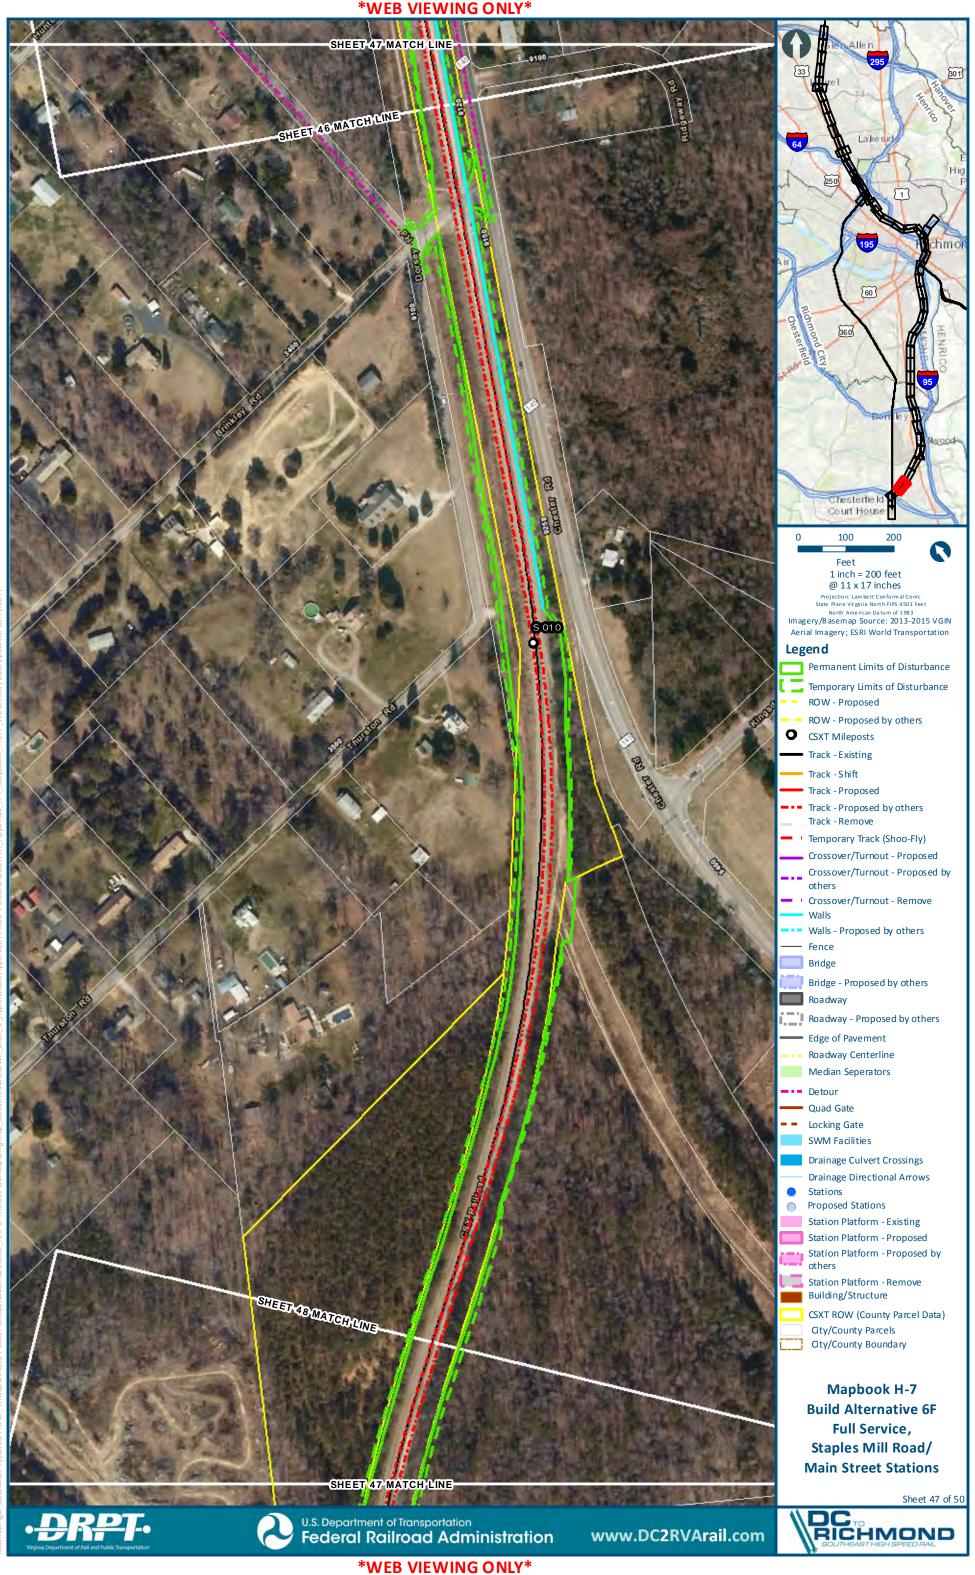

Mapbook H-7 **Build Alternative 6F** Full Service, Staples Mill Road/ **Main Street Stations** 

Sheet 11 of 50

301

1

E

95

5

ł