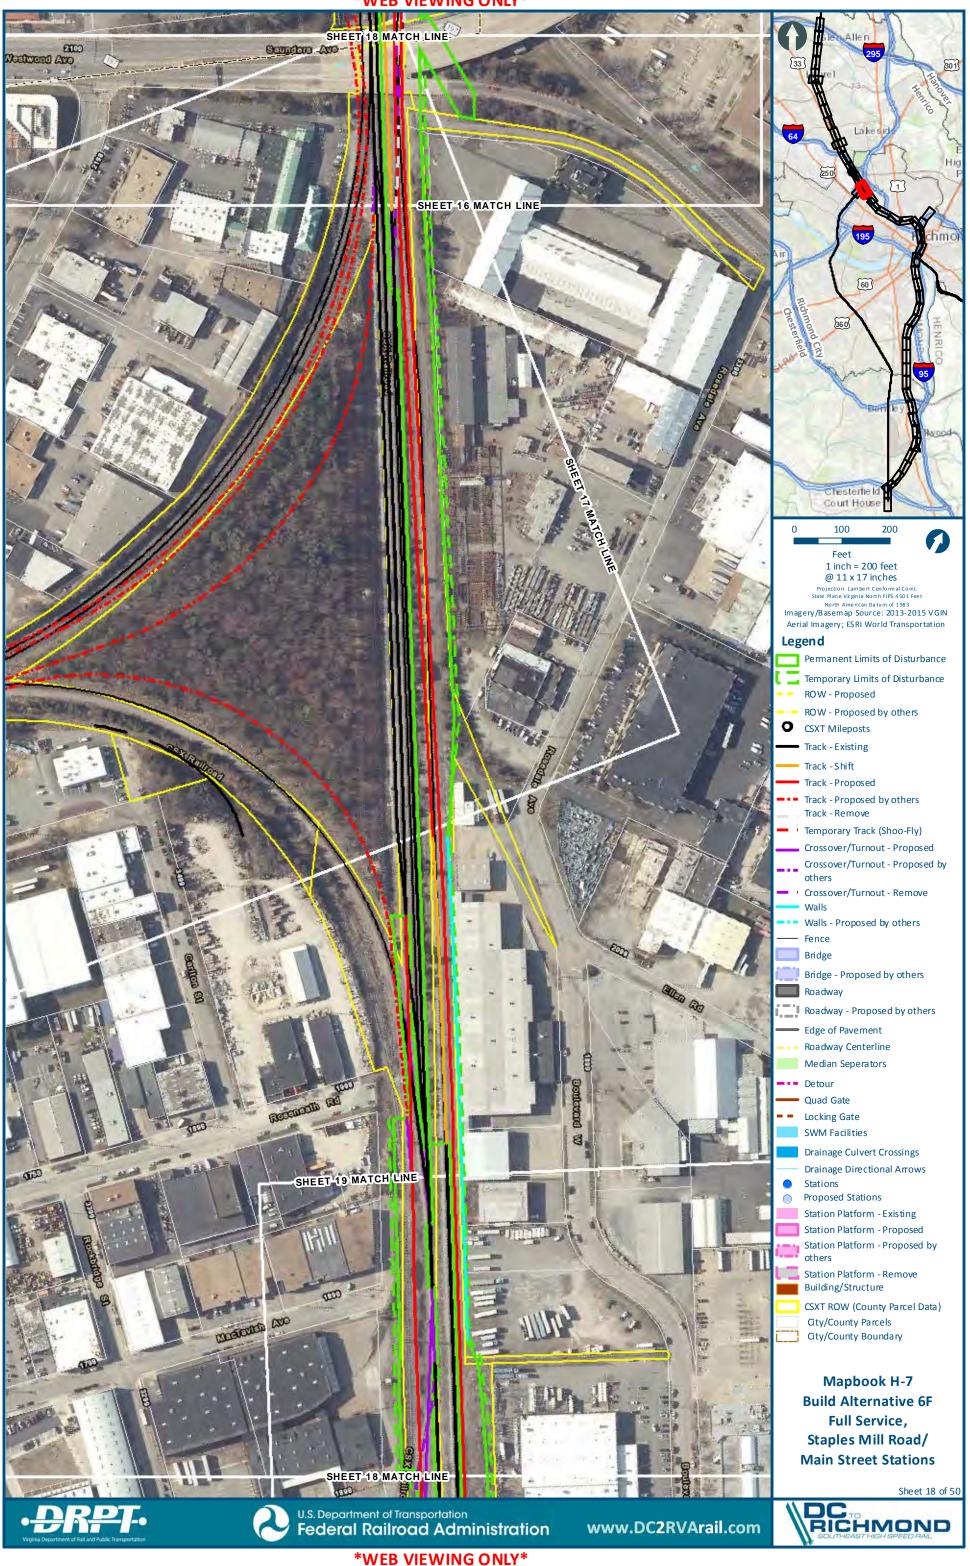

Mapbook H-7 **Build Alternative 6F** Full Service, Staples Mill Road/ **Main Street Stations** 

Sheet 11 of 50

301

1

E

95

5

ł