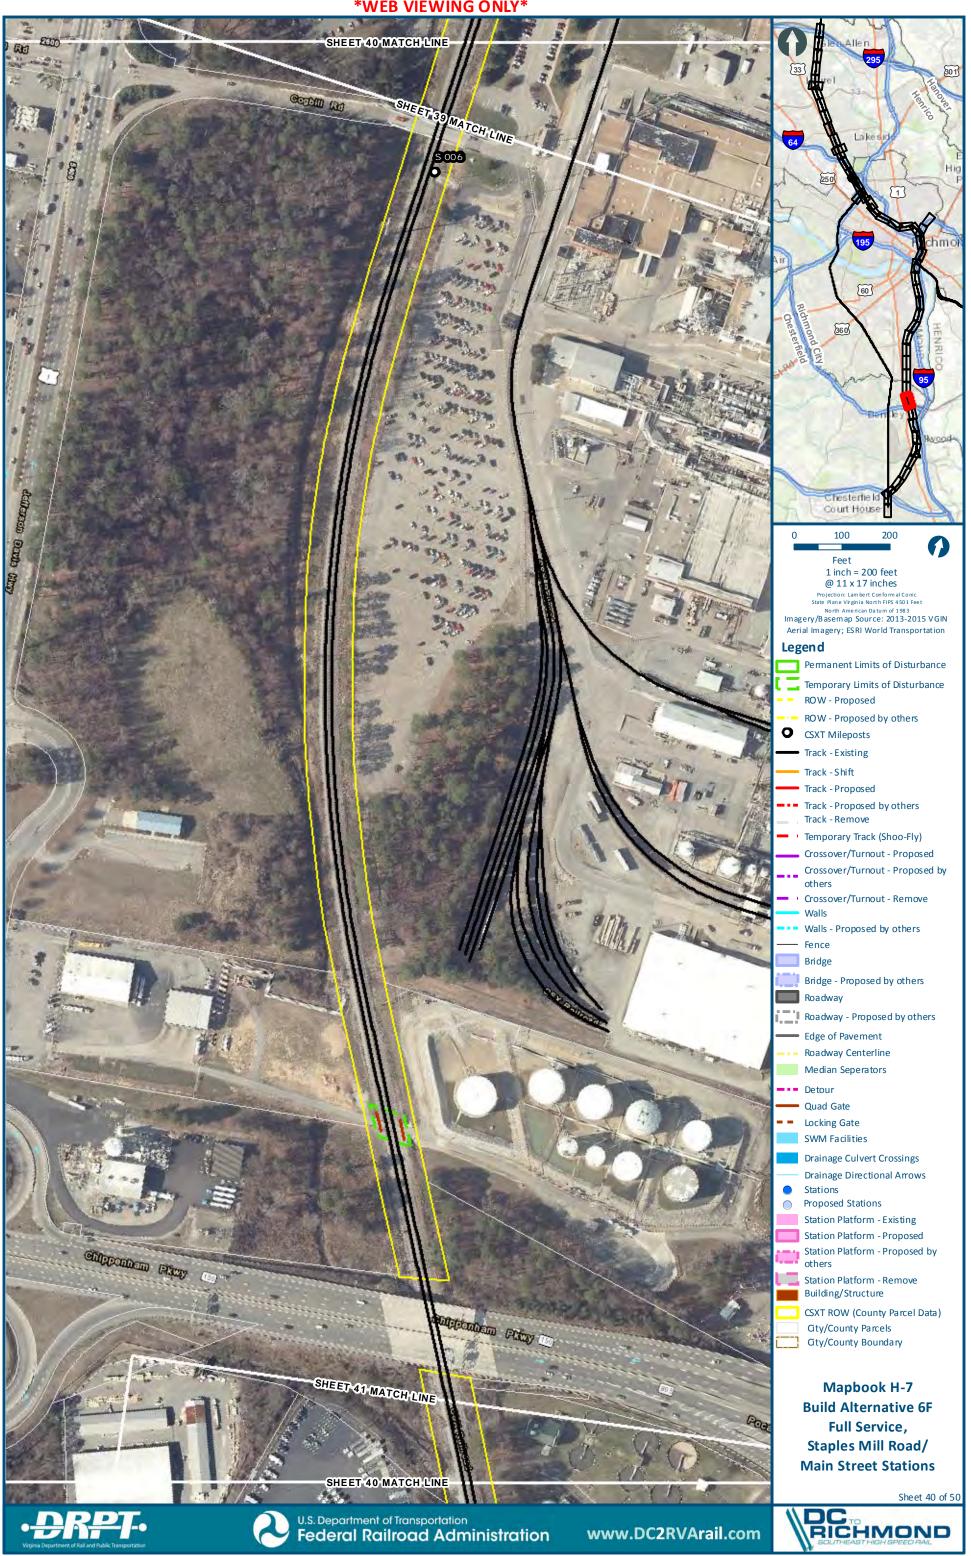

Mapbook H-7 **Build Alternative 6F** Full Service, Staples Mill Road/ **Main Street Stations** 

Sheet 11 of 50

301

1

E

95

5

ł