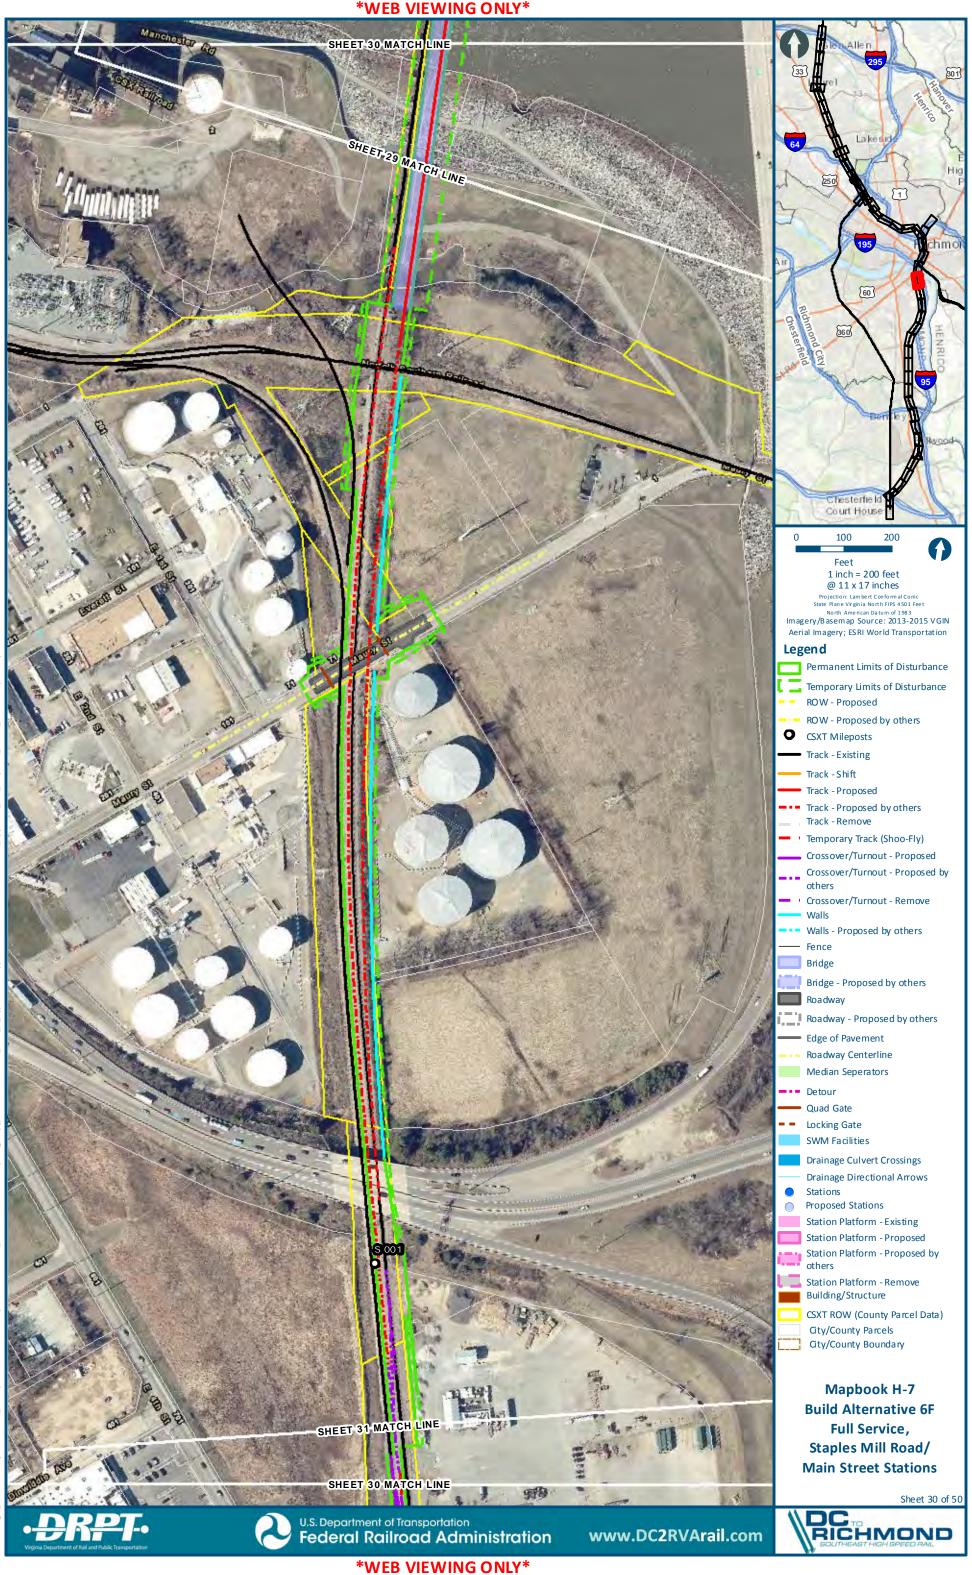

Mapbook H-7 **Build Alternative 6F** Full Service, Staples Mill Road/ **Main Street Stations** 

Sheet 11 of 50

301

1

E

95

5

ł