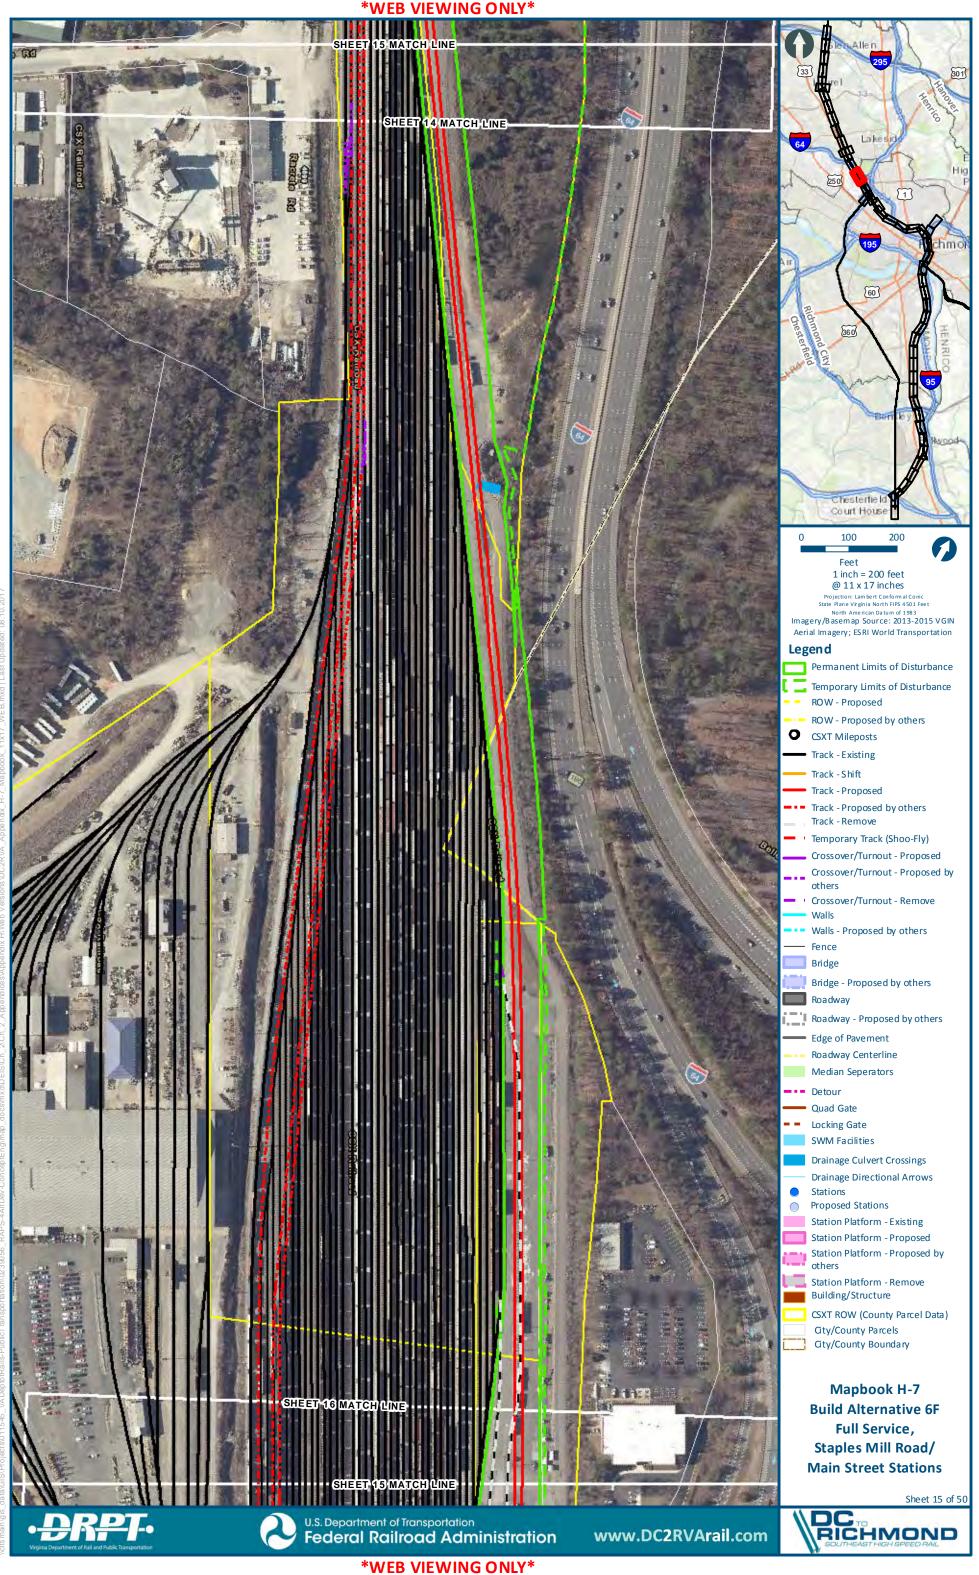

Mapbook H-7 **Build Alternative 6F** Full Service, Staples Mill Road/ **Main Street Stations** 

Sheet 11 of 50

301

1

E

95

5

ł