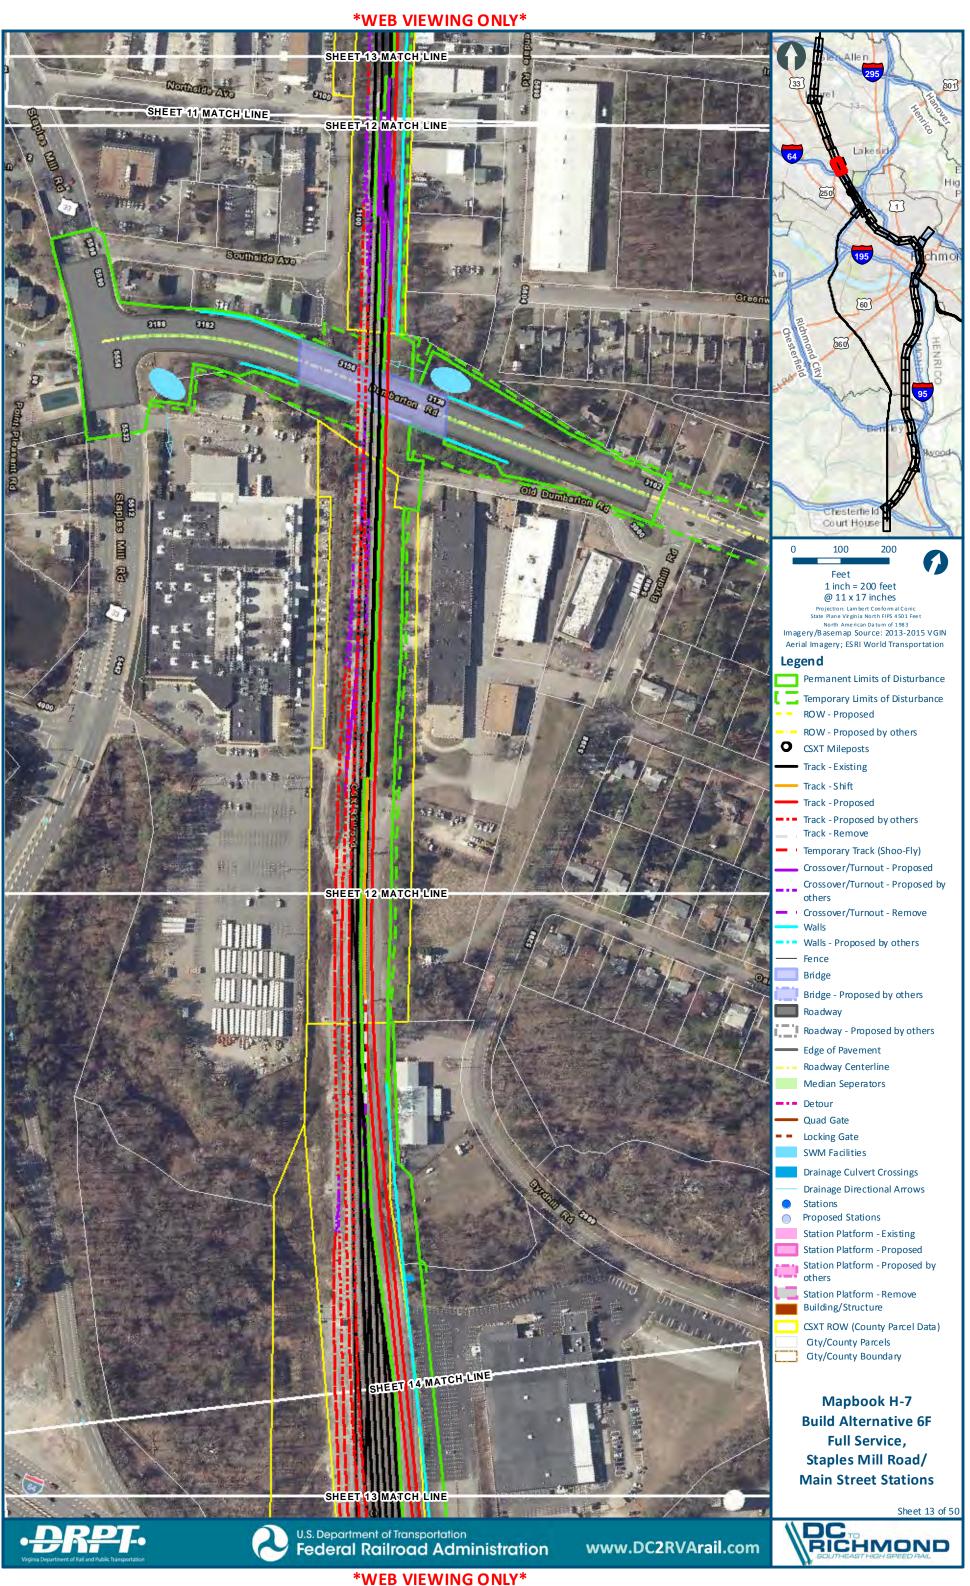

Mapbook H-7 **Build Alternative 6F** Full Service, Staples Mill Road/ **Main Street Stations** 

Sheet 11 of 50

301

1

E

95

5

ł