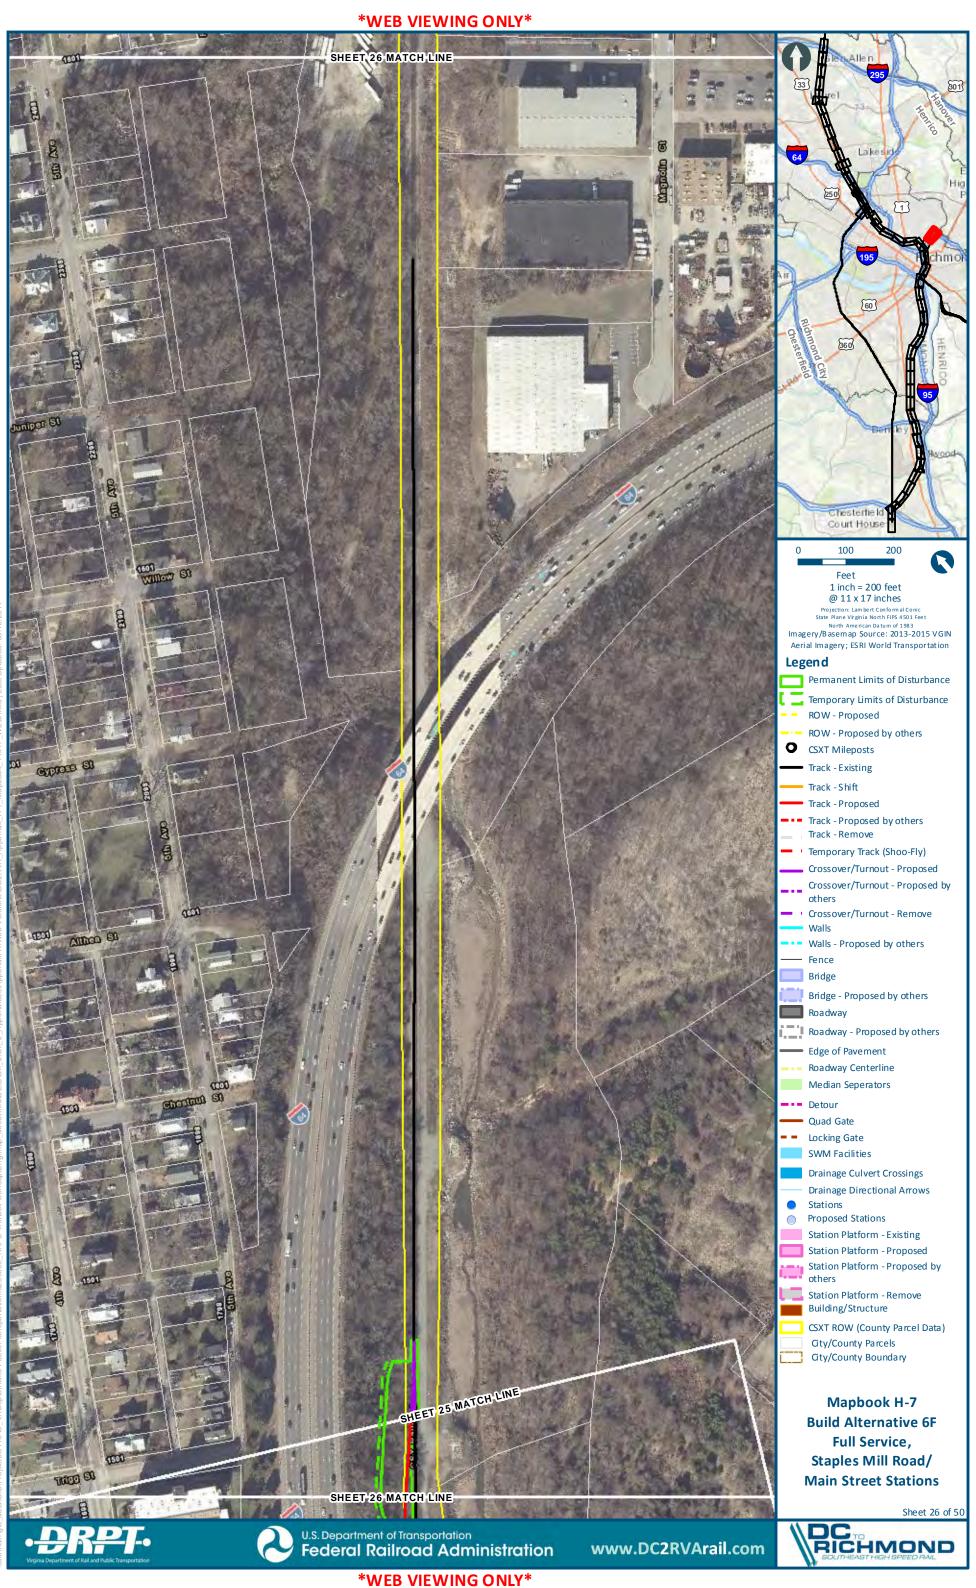

Mapbook H-7 **Build Alternative 6F** Full Service, Staples Mill Road/ **Main Street Stations** 

Sheet 11 of 50

301

1

E

95

5

ł