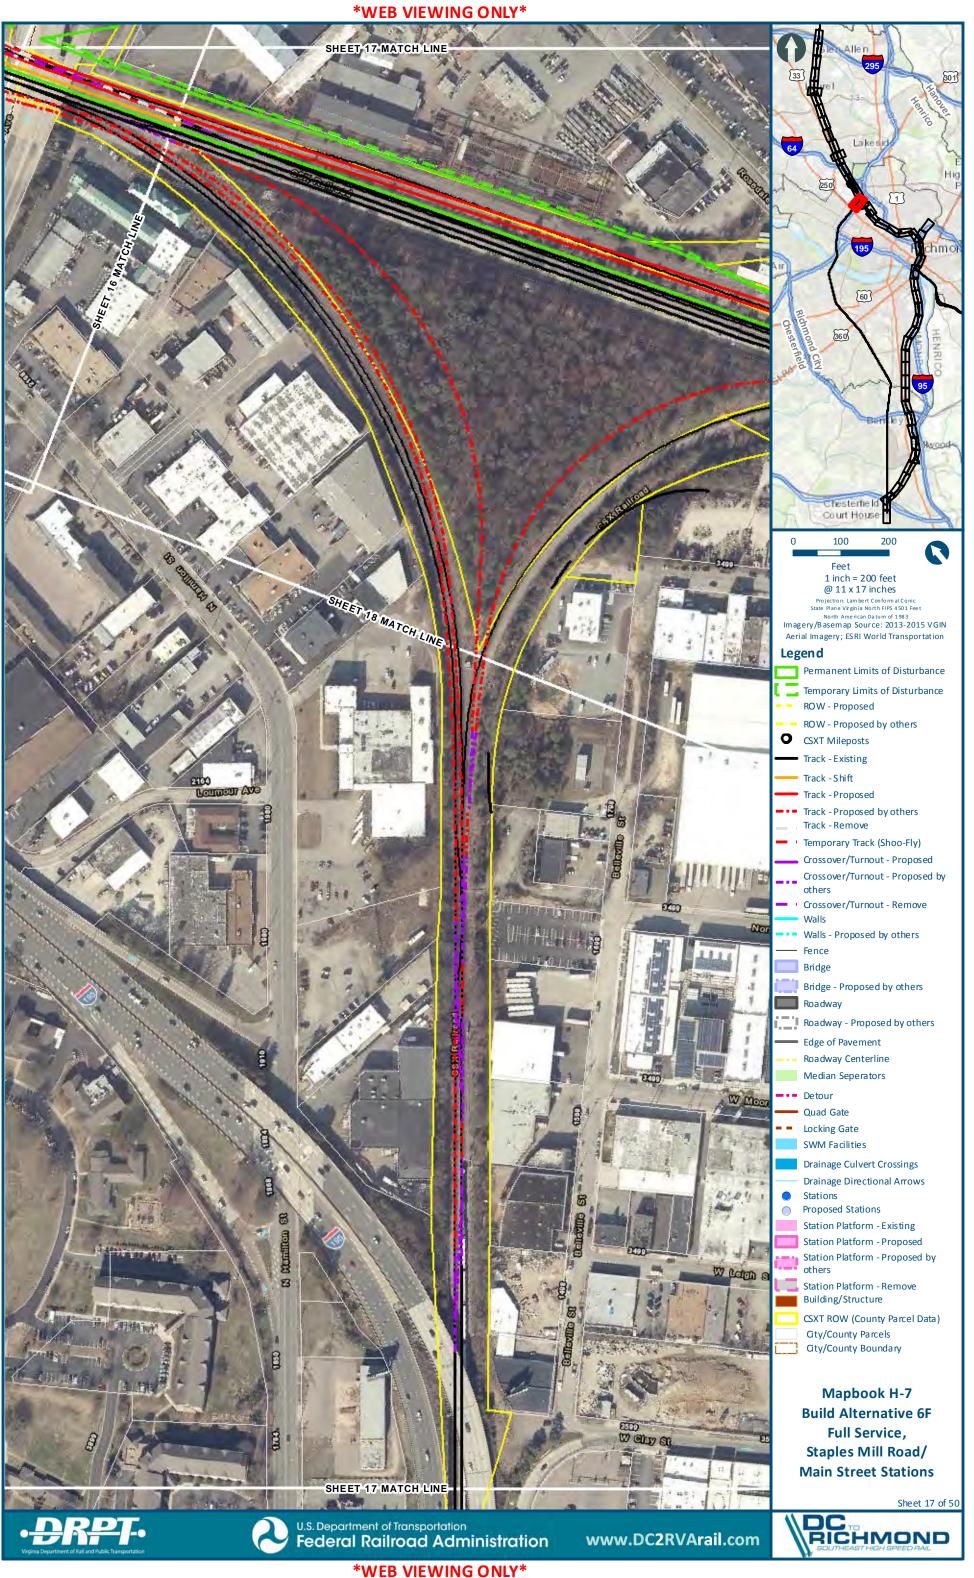

Mapbook H-7 **Build Alternative 6F** Full Service, Staples Mill Road/ **Main Street Stations** 

Sheet 11 of 50

301

1

E

95

5

ł