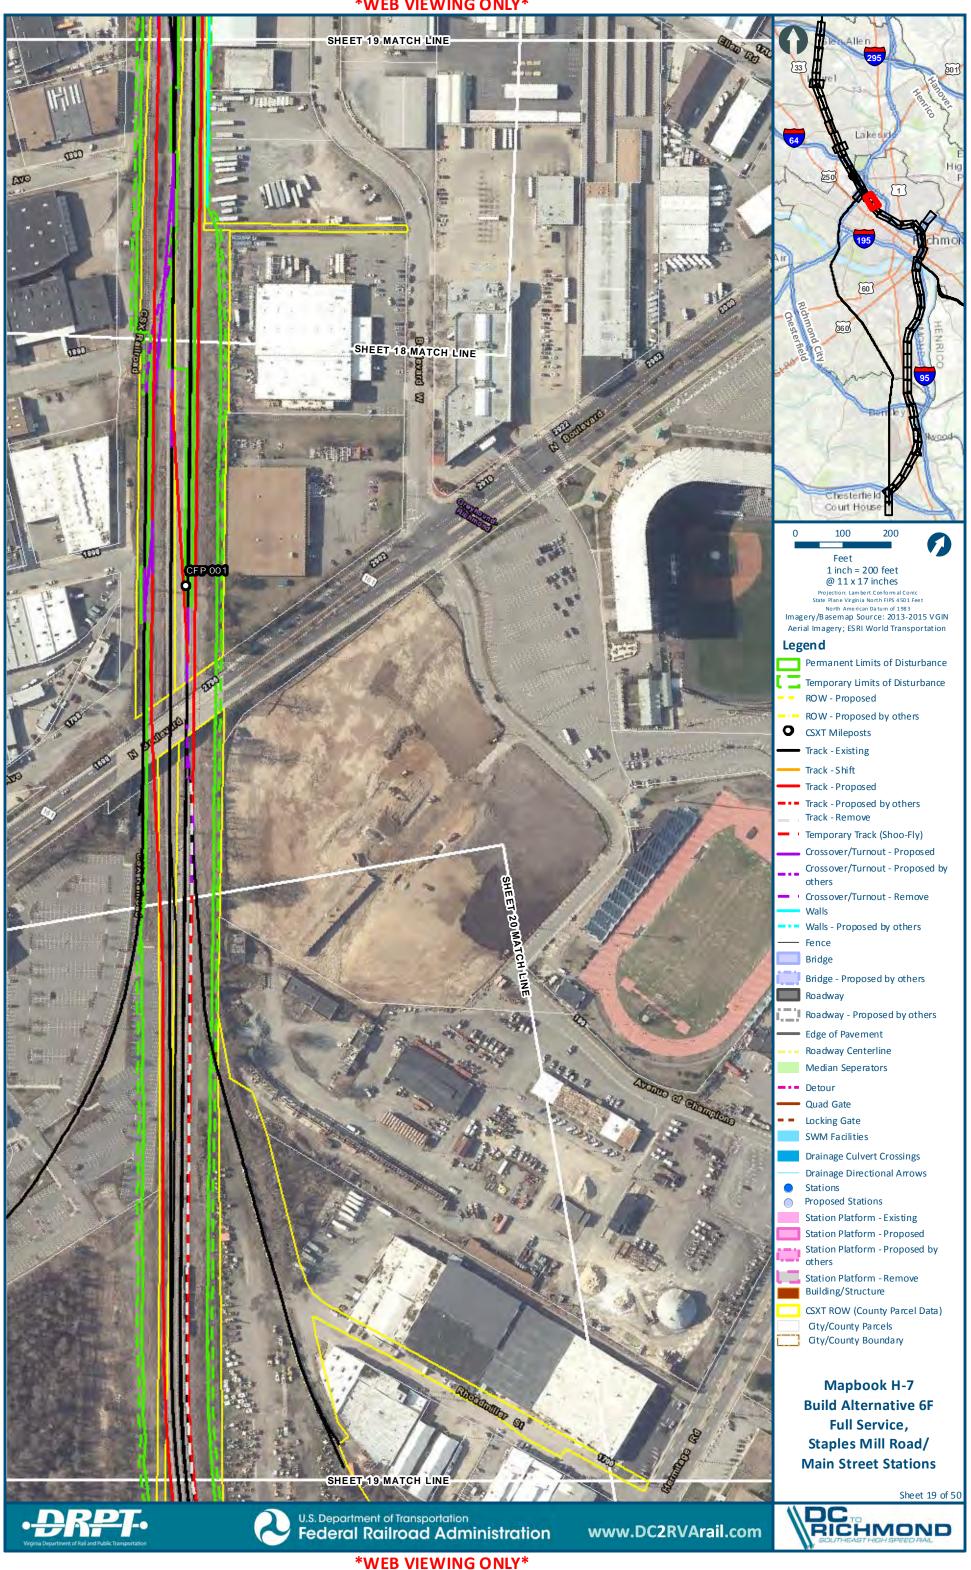

Mapbook H-7 **Build Alternative 6F** Full Service, Staples Mill Road/ **Main Street Stations** 

Sheet 11 of 50

301

1

E

95

5

ł