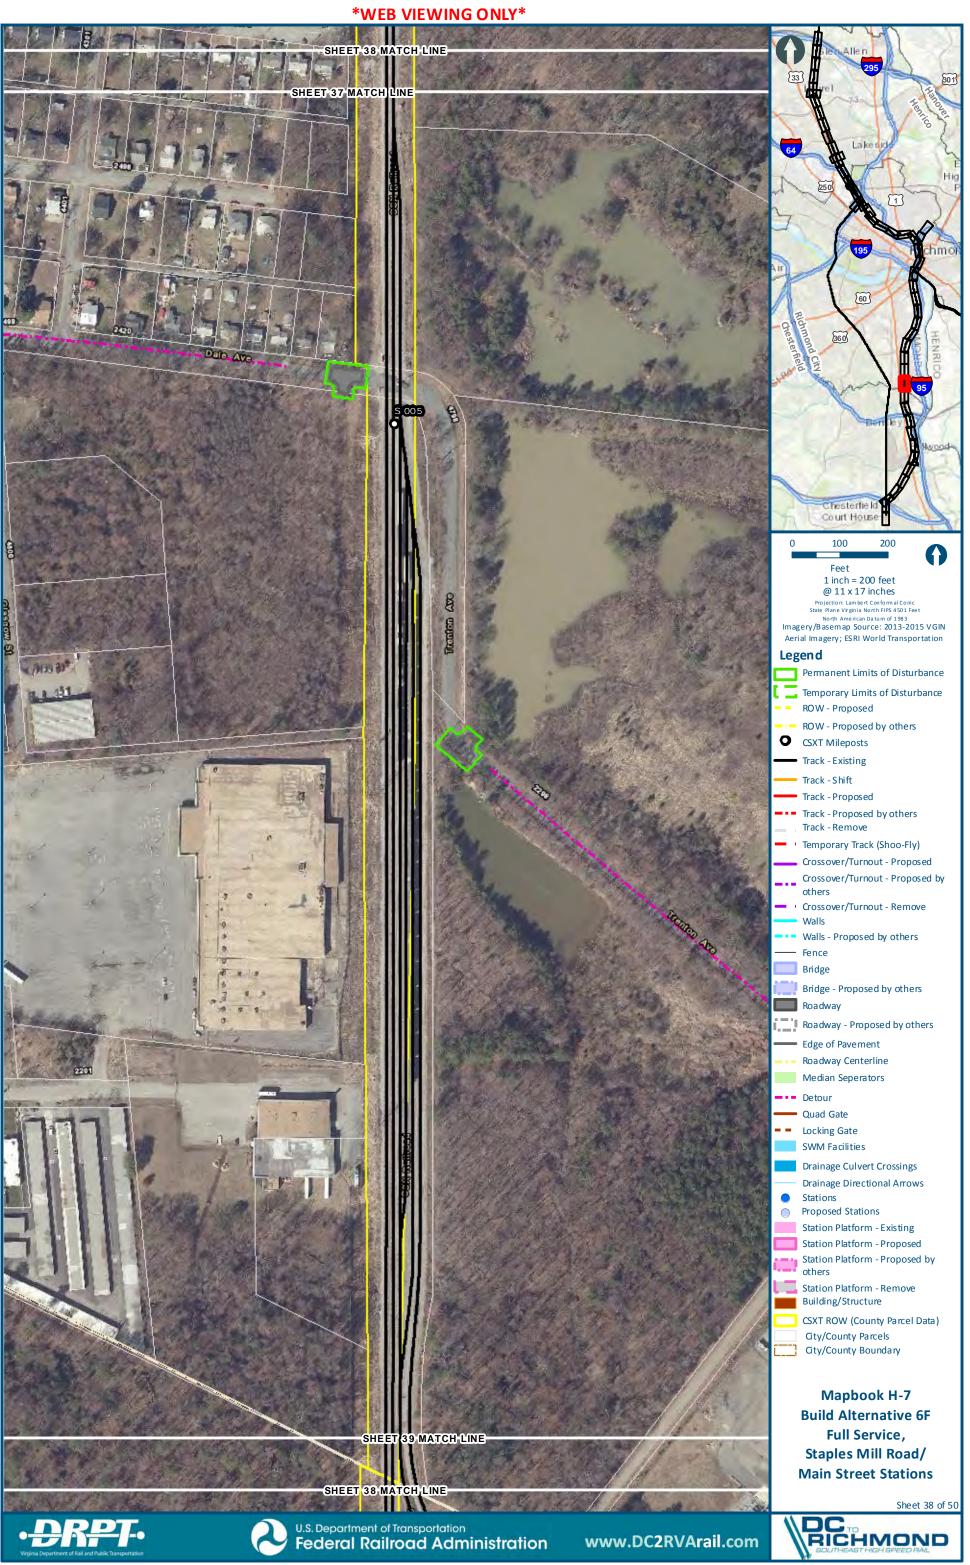

Mapbook H-7 **Build Alternative 6F** Full Service, Staples Mill Road/ **Main Street Stations** 

Sheet 11 of 50

301

1

E

95

5

ł