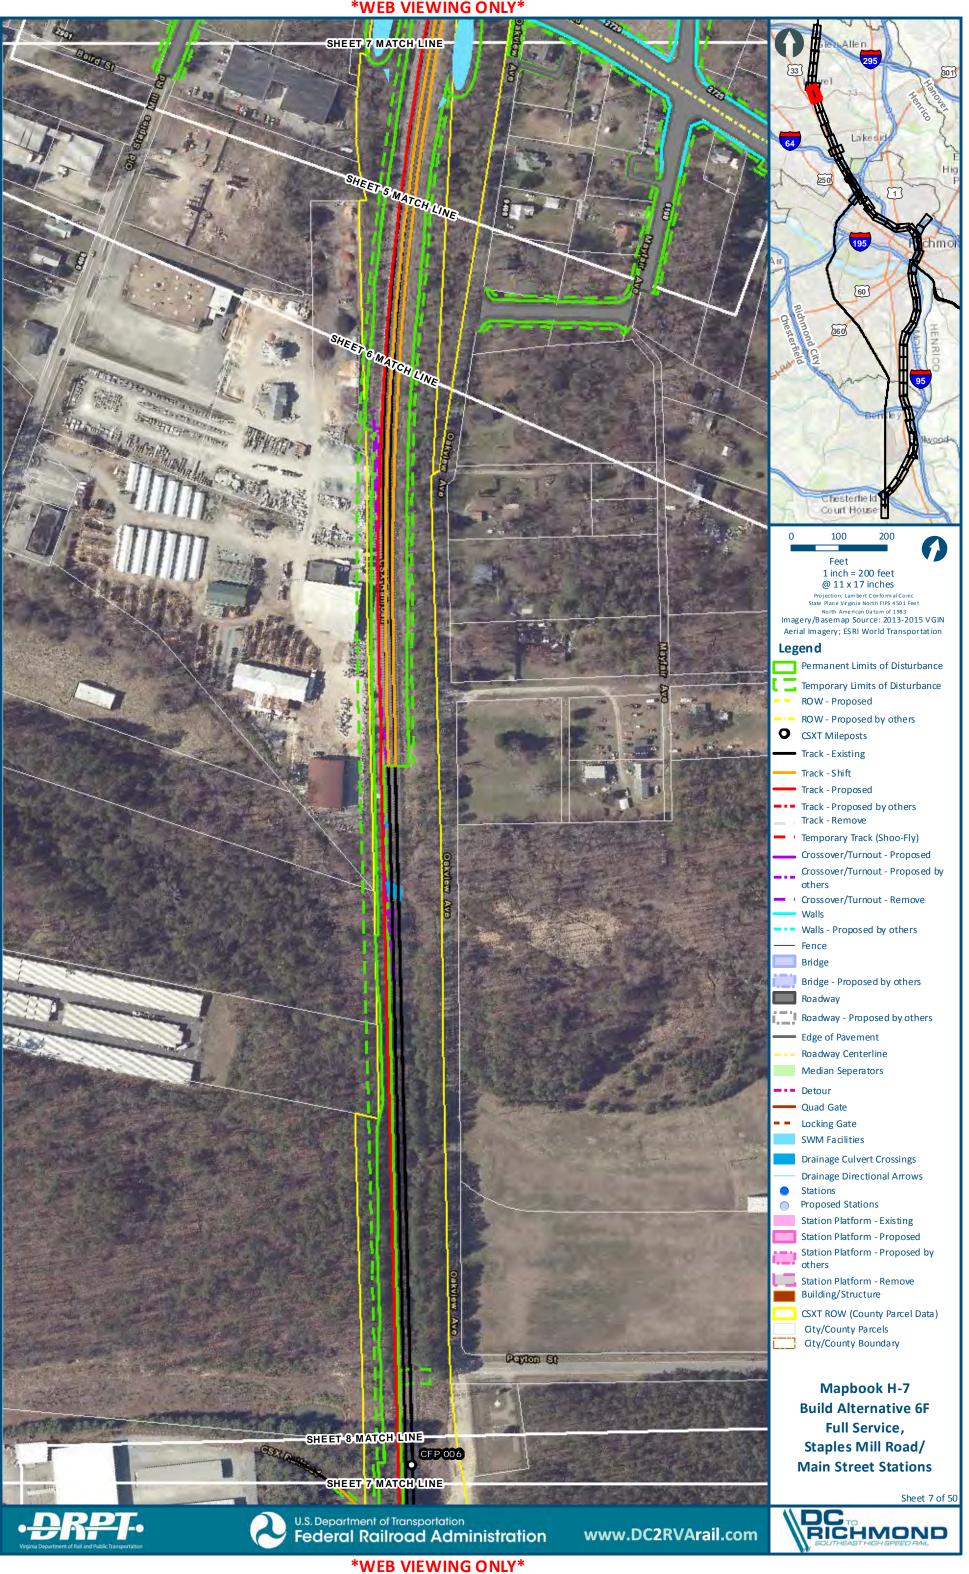

Drainage Directional Arrows Proposed Stations Station Platform - Existing Station Platform - Proposed Station Platform - Proposed by Station Platform - Remove Building/Structure CSXT ROW (County Parcel Data) City/County Parcels City/County Boundary