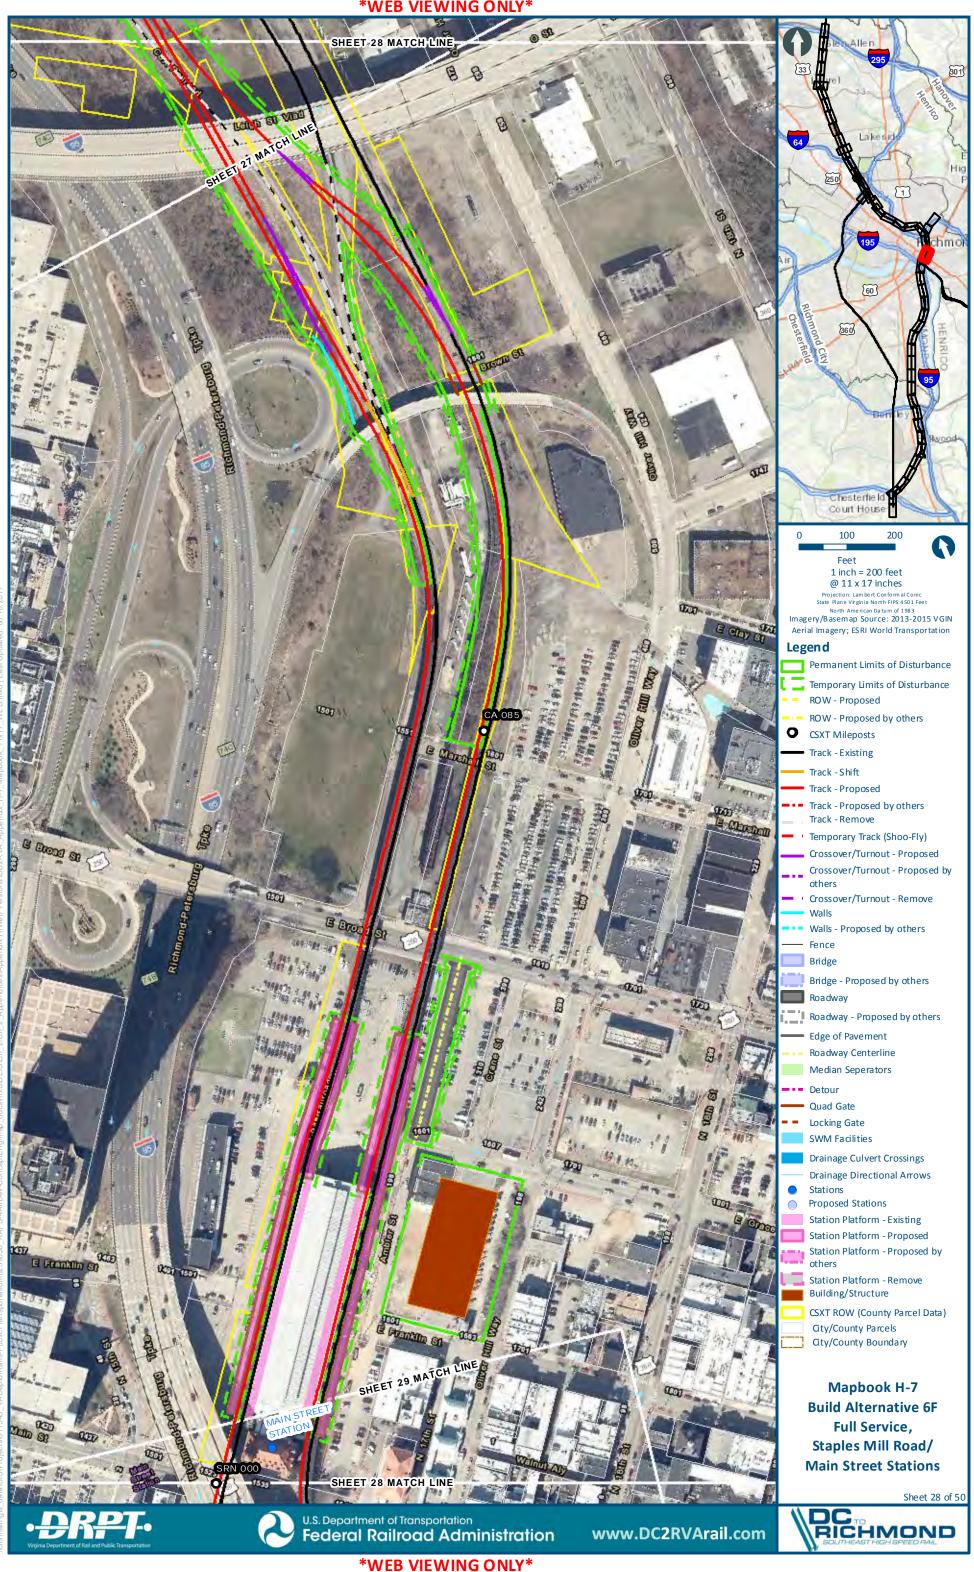

Mapbook H-7 **Build Alternative 6F** Full Service, Staples Mill Road/ **Main Street Stations** 

Sheet 11 of 50

301

1

E

95

5

ł