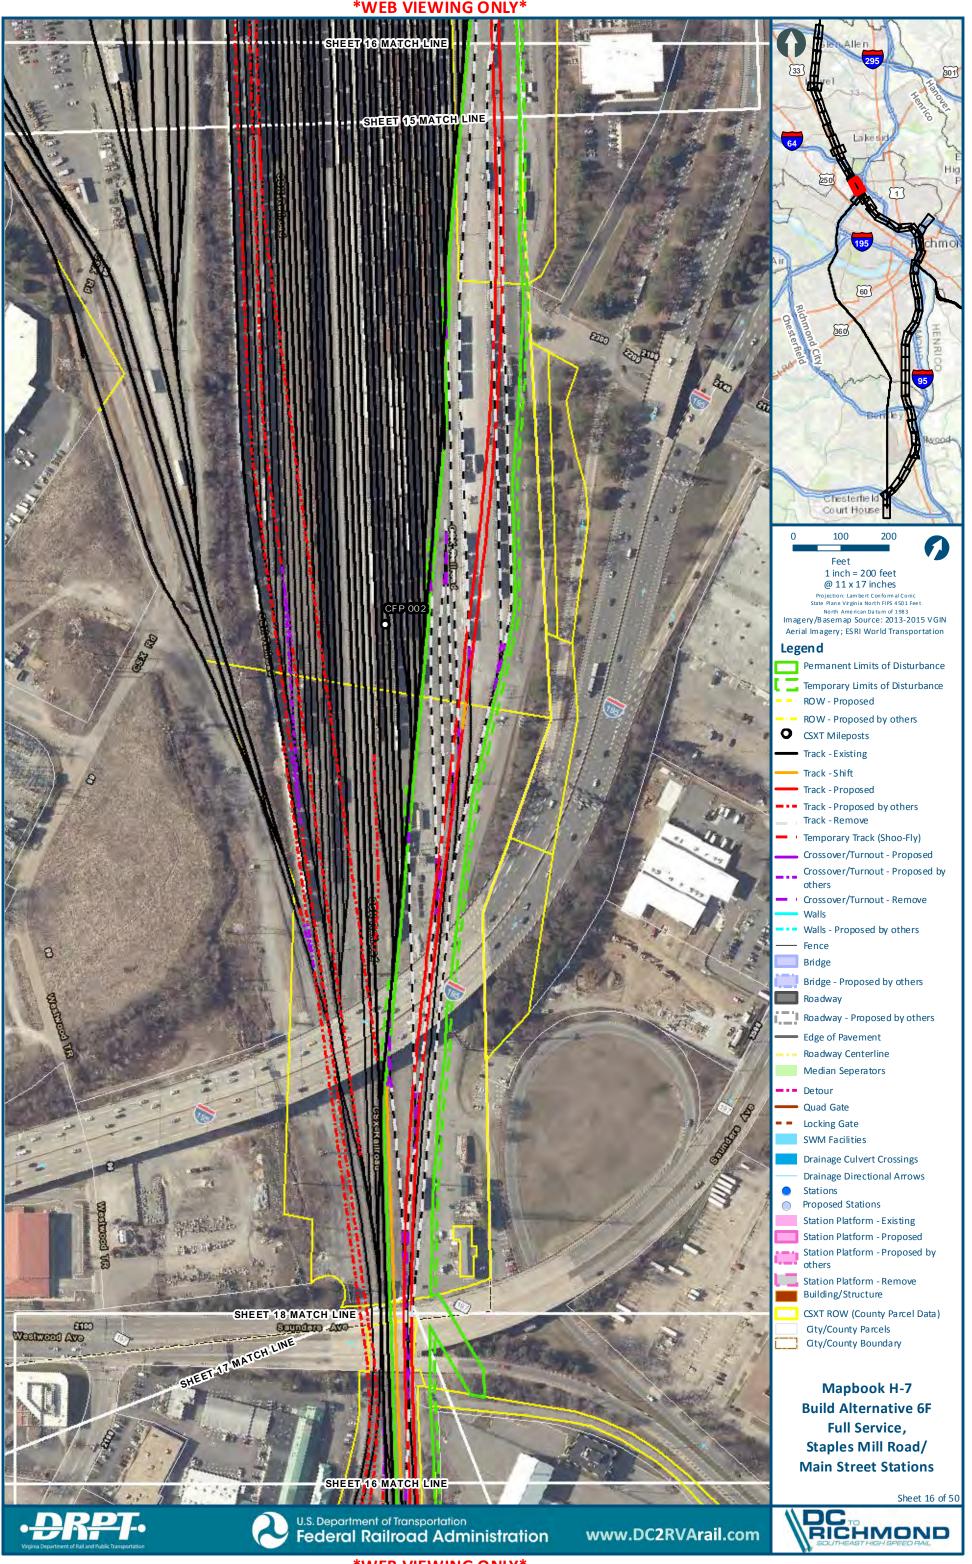

Mapbook H-7 **Build Alternative 6F** Full Service, Staples Mill Road/ **Main Street Stations** 

Sheet 11 of 50

301

1

E

95

5

ł