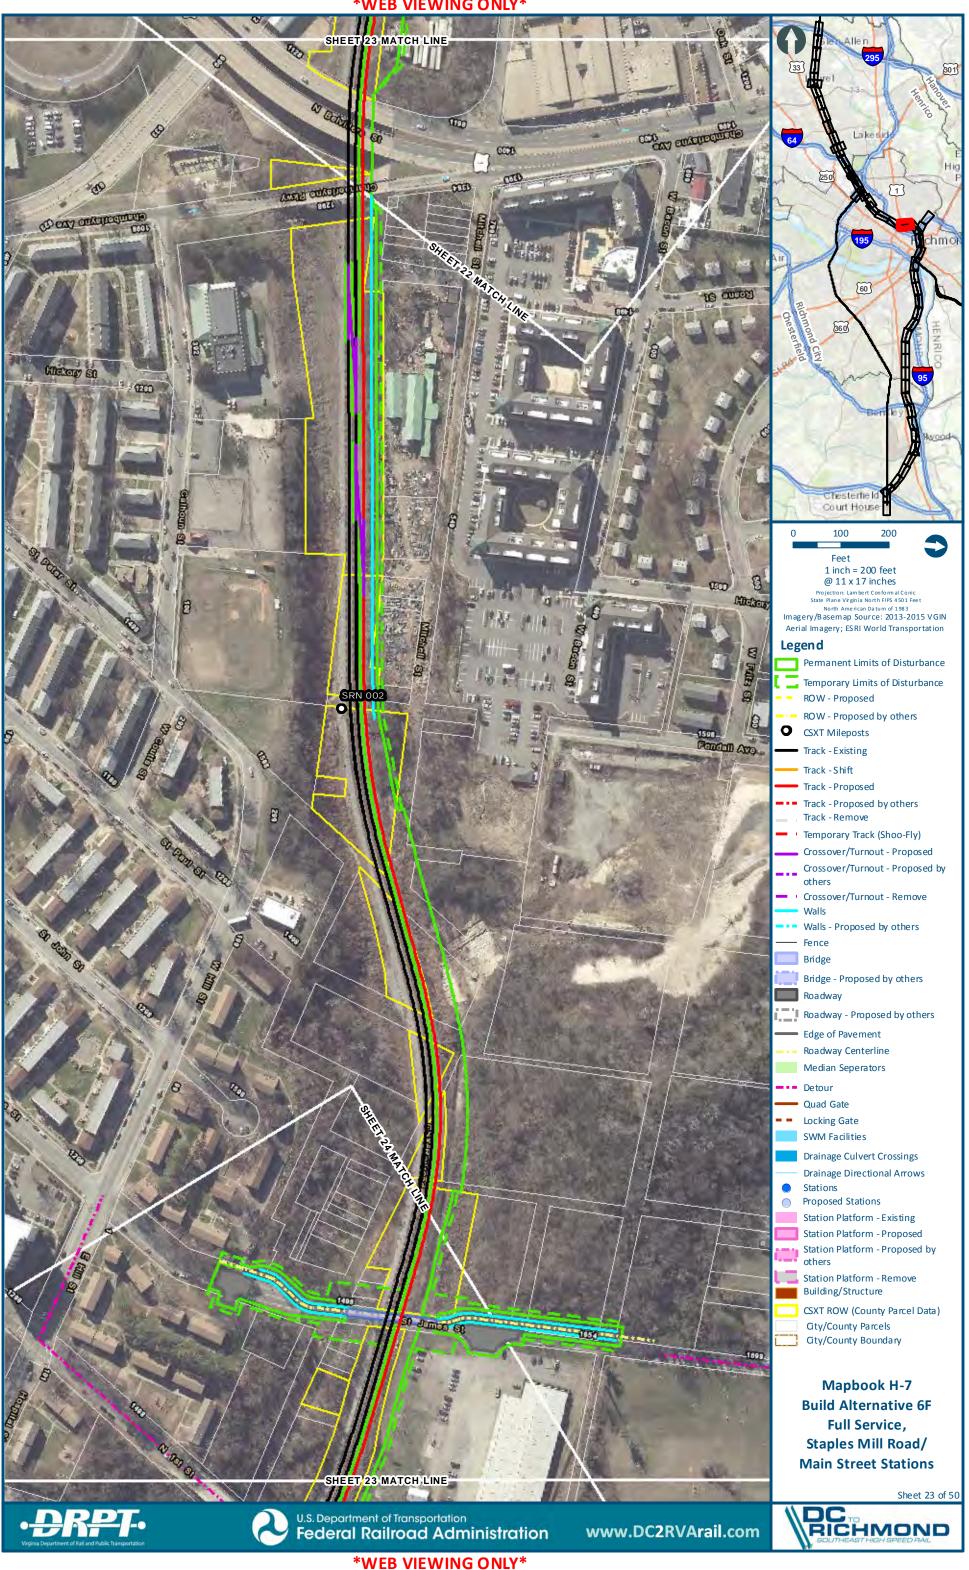

Mapbook H-7 **Build Alternative 6F** Full Service, Staples Mill Road/ **Main Street Stations** 

Sheet 11 of 50

301

1

E

95

5

ł