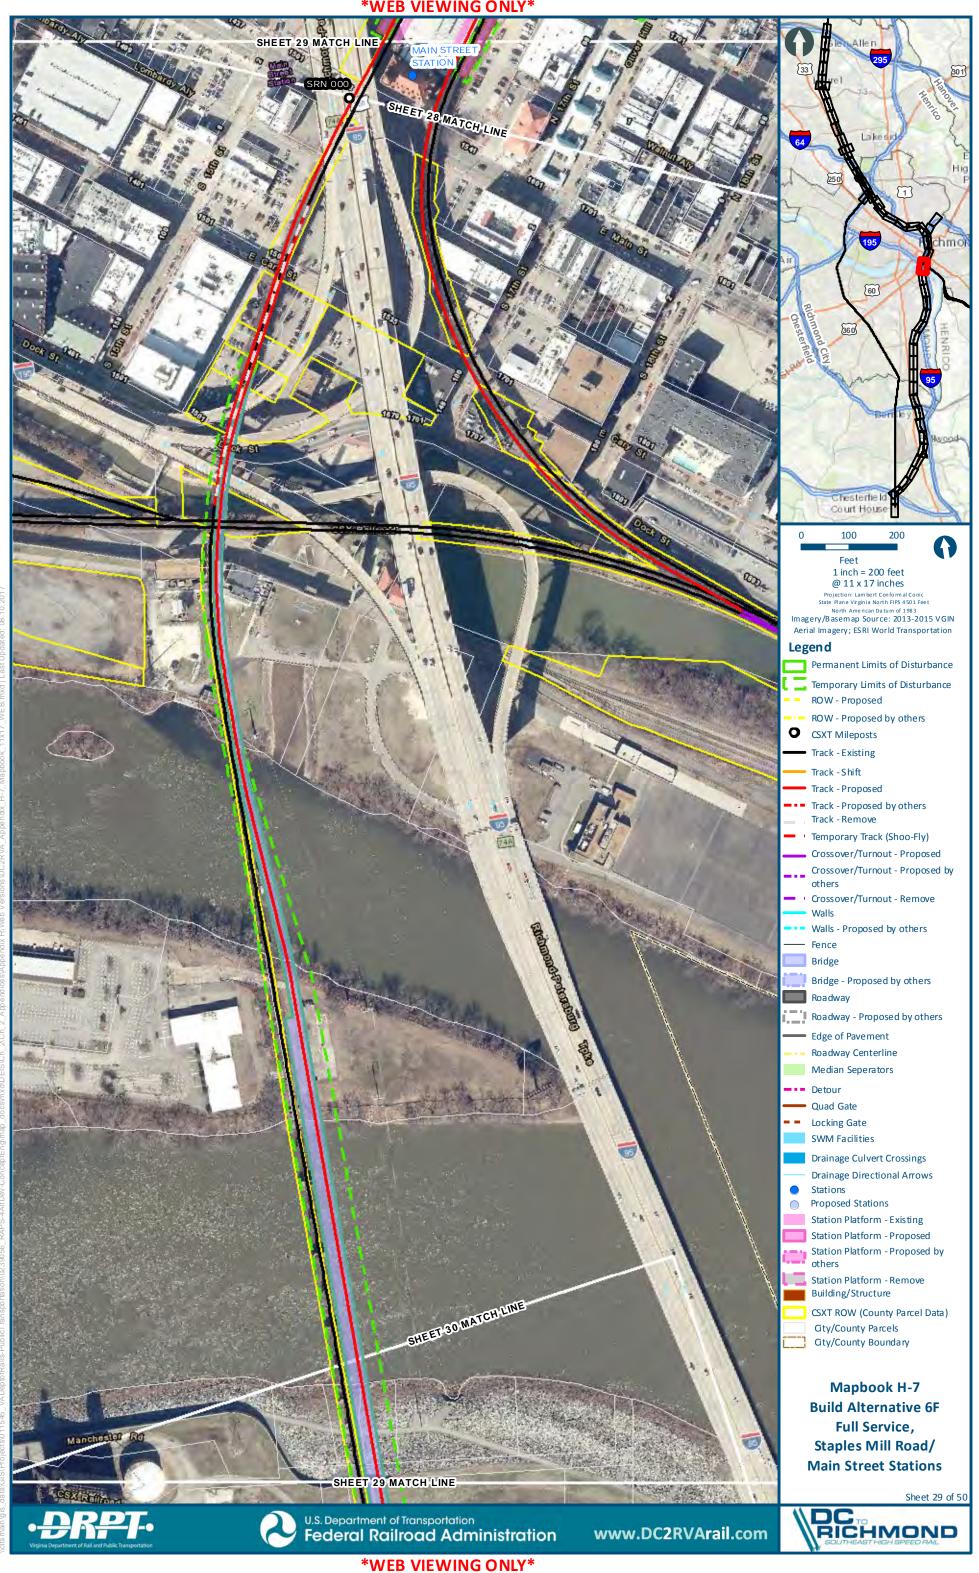

Mapbook H-7 **Build Alternative 6F** Full Service, Staples Mill Road/ **Main Street Stations** 

Sheet 11 of 50

301

1

E

95

5

ł