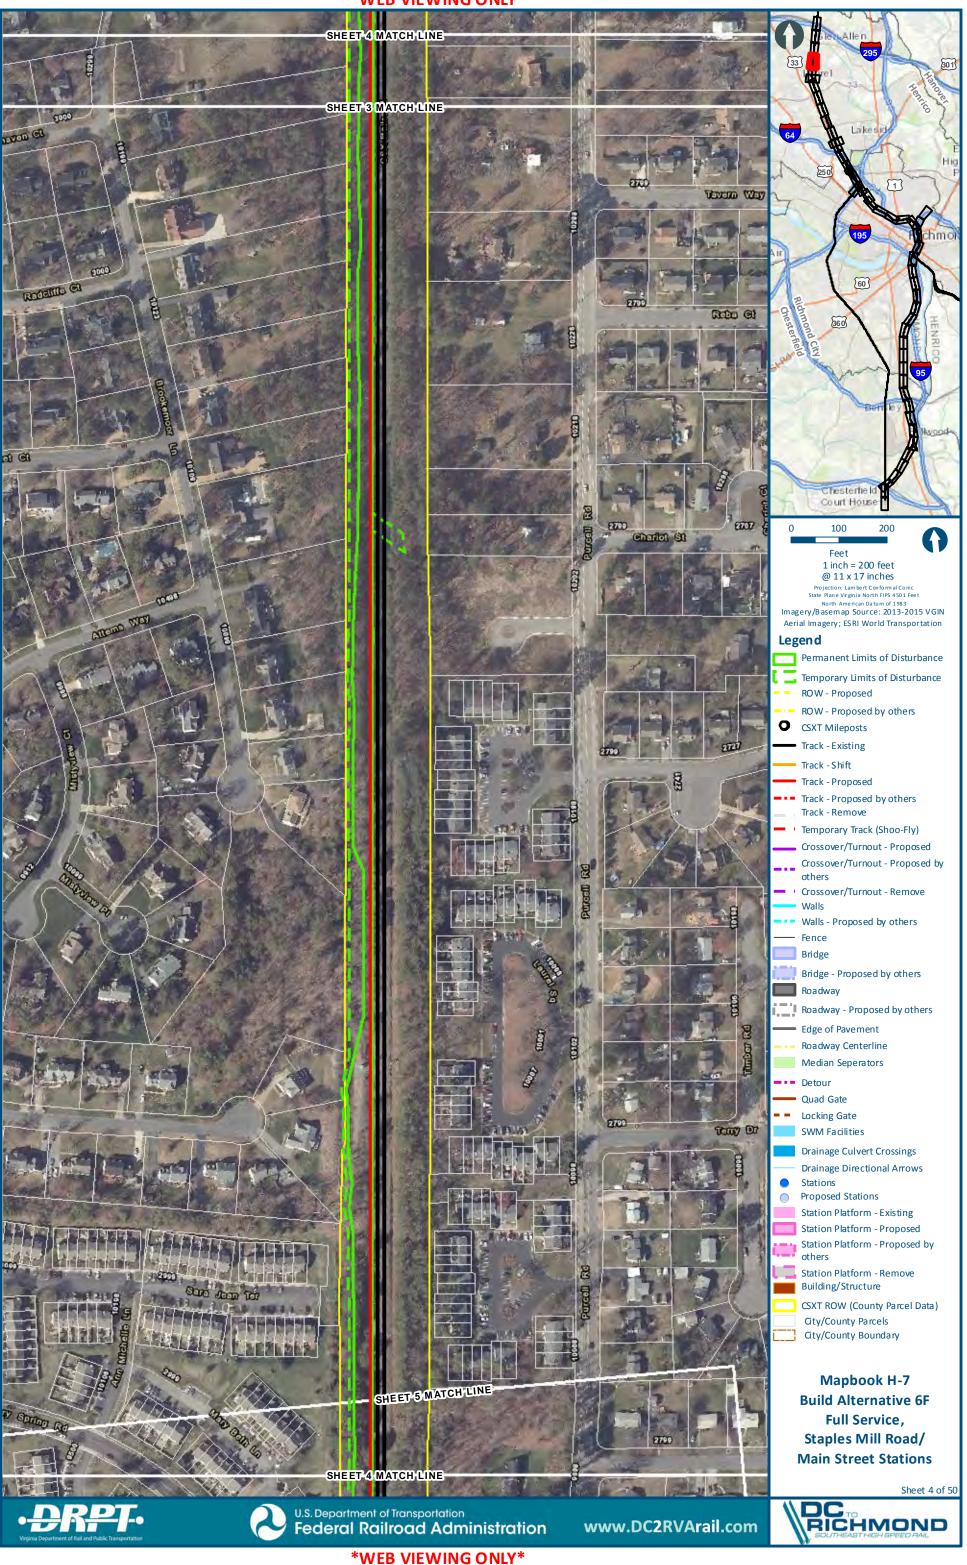

Mapbook H-7 **Build Alternative 6F** Full Service, Staples Mill Road/ **Main Street Stations** 

Sheet 11 of 50

301

1

E

95

5

ł