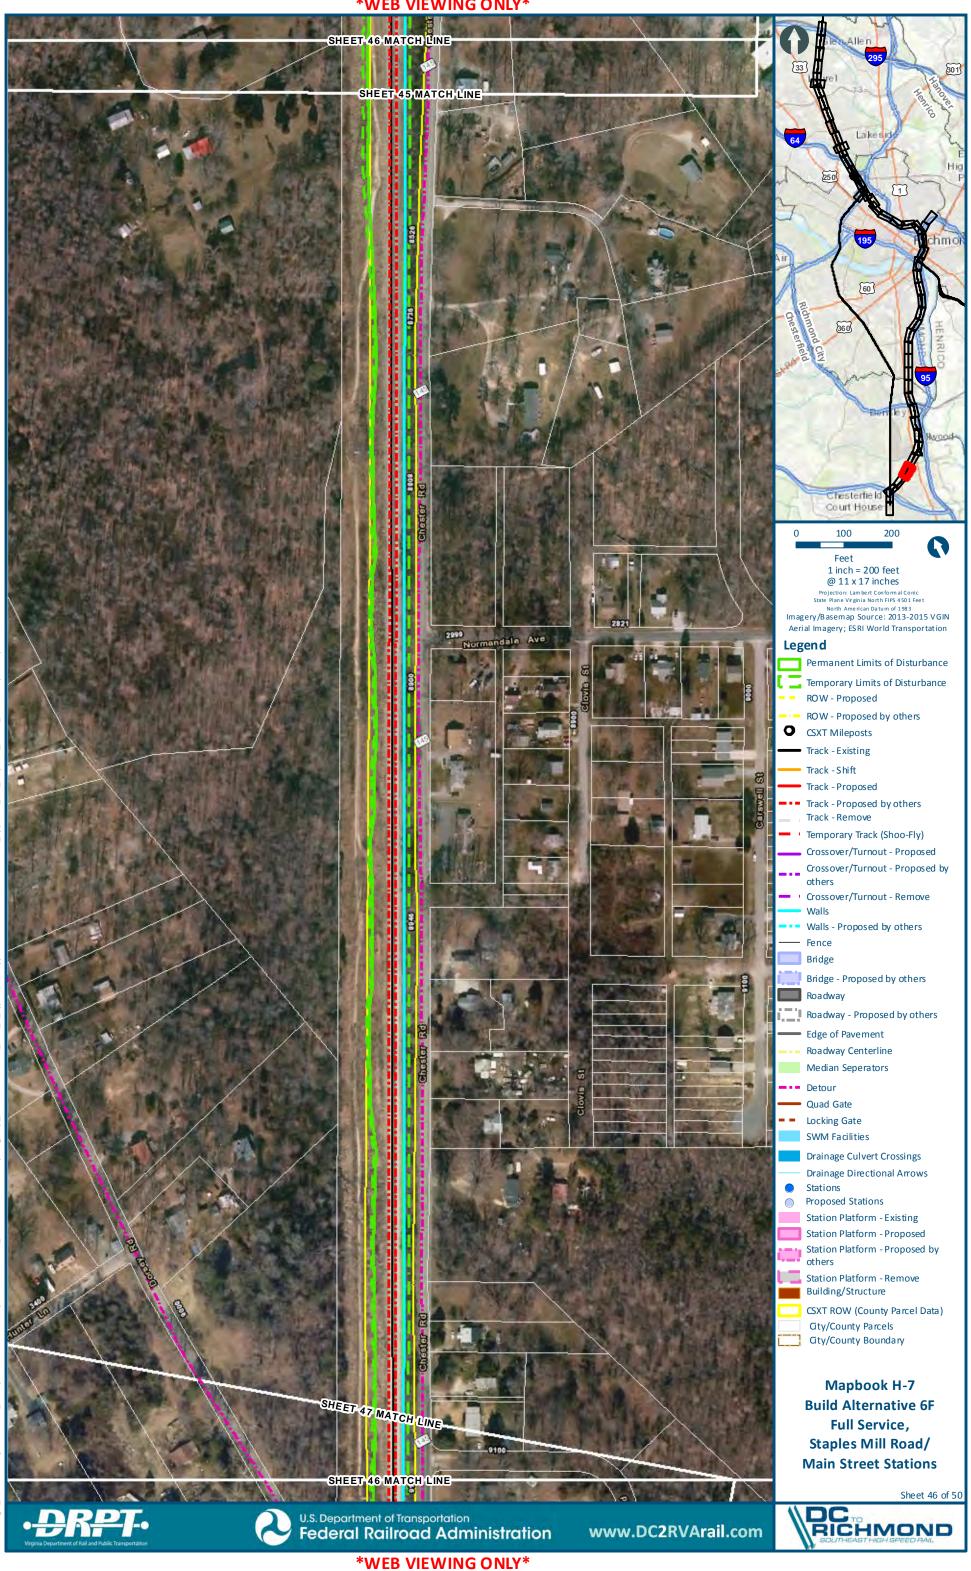

Mapbook H-7 **Build Alternative 6F** Full Service, Staples Mill Road/ **Main Street Stations** 

Sheet 11 of 50

301

1

E

95

5

ł