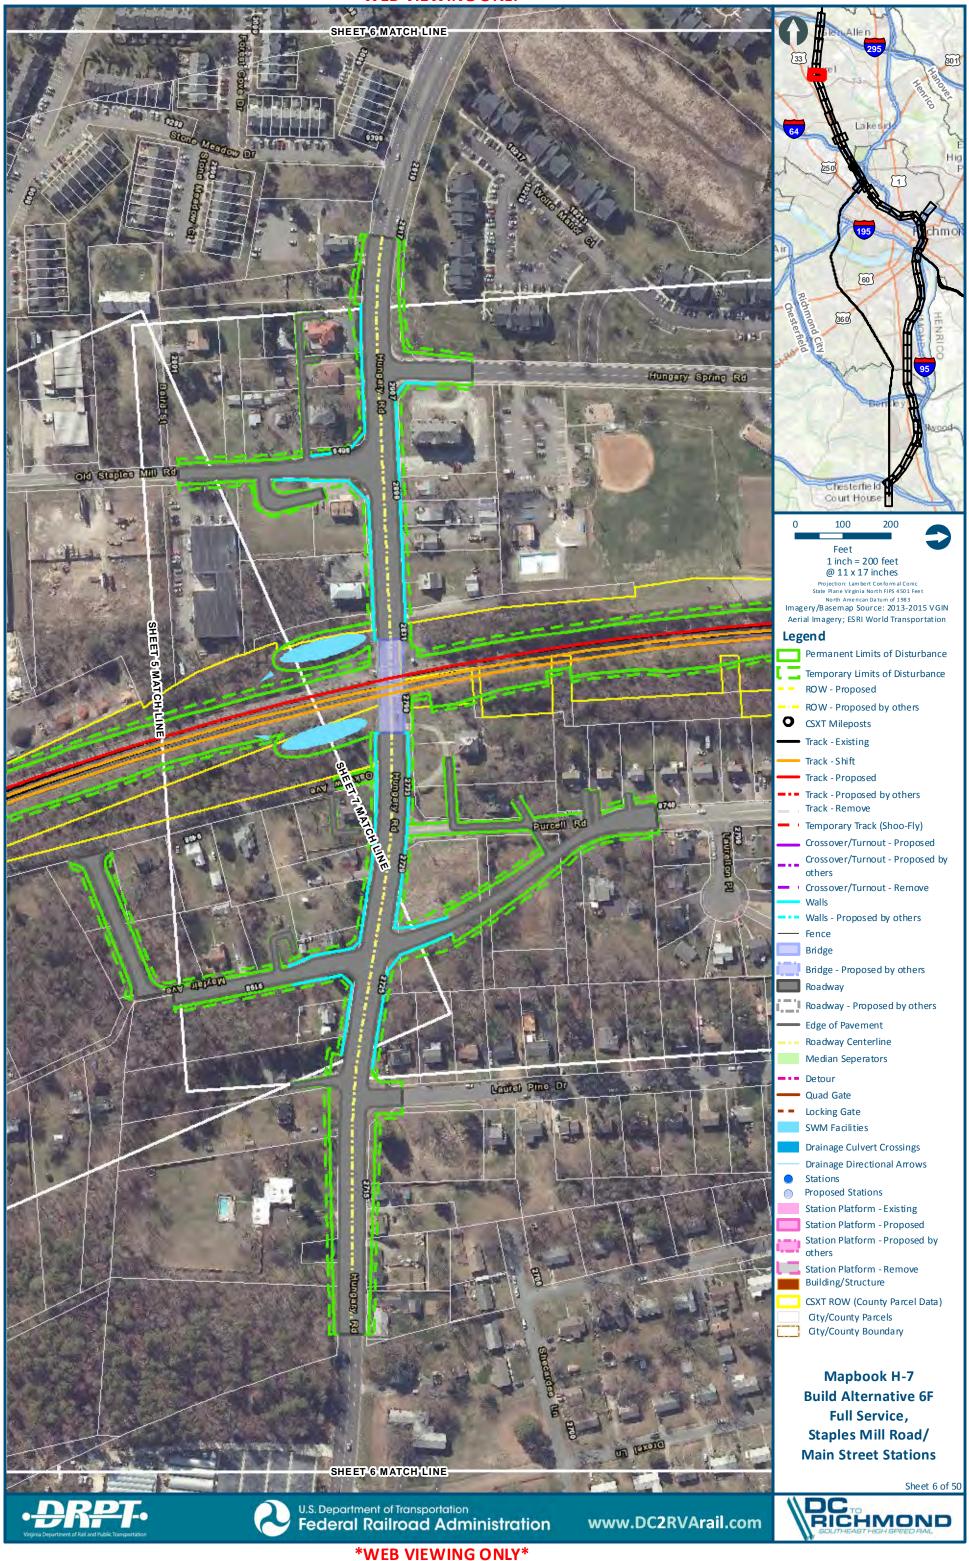

Drainage Directional Arrows Proposed Stations Station Platform - Existing Station Platform - Proposed Station Platform - Proposed by Station Platform - Remove Building/Structure CSXT ROW (County Parcel Data) City/County Parcels City/County Boundary