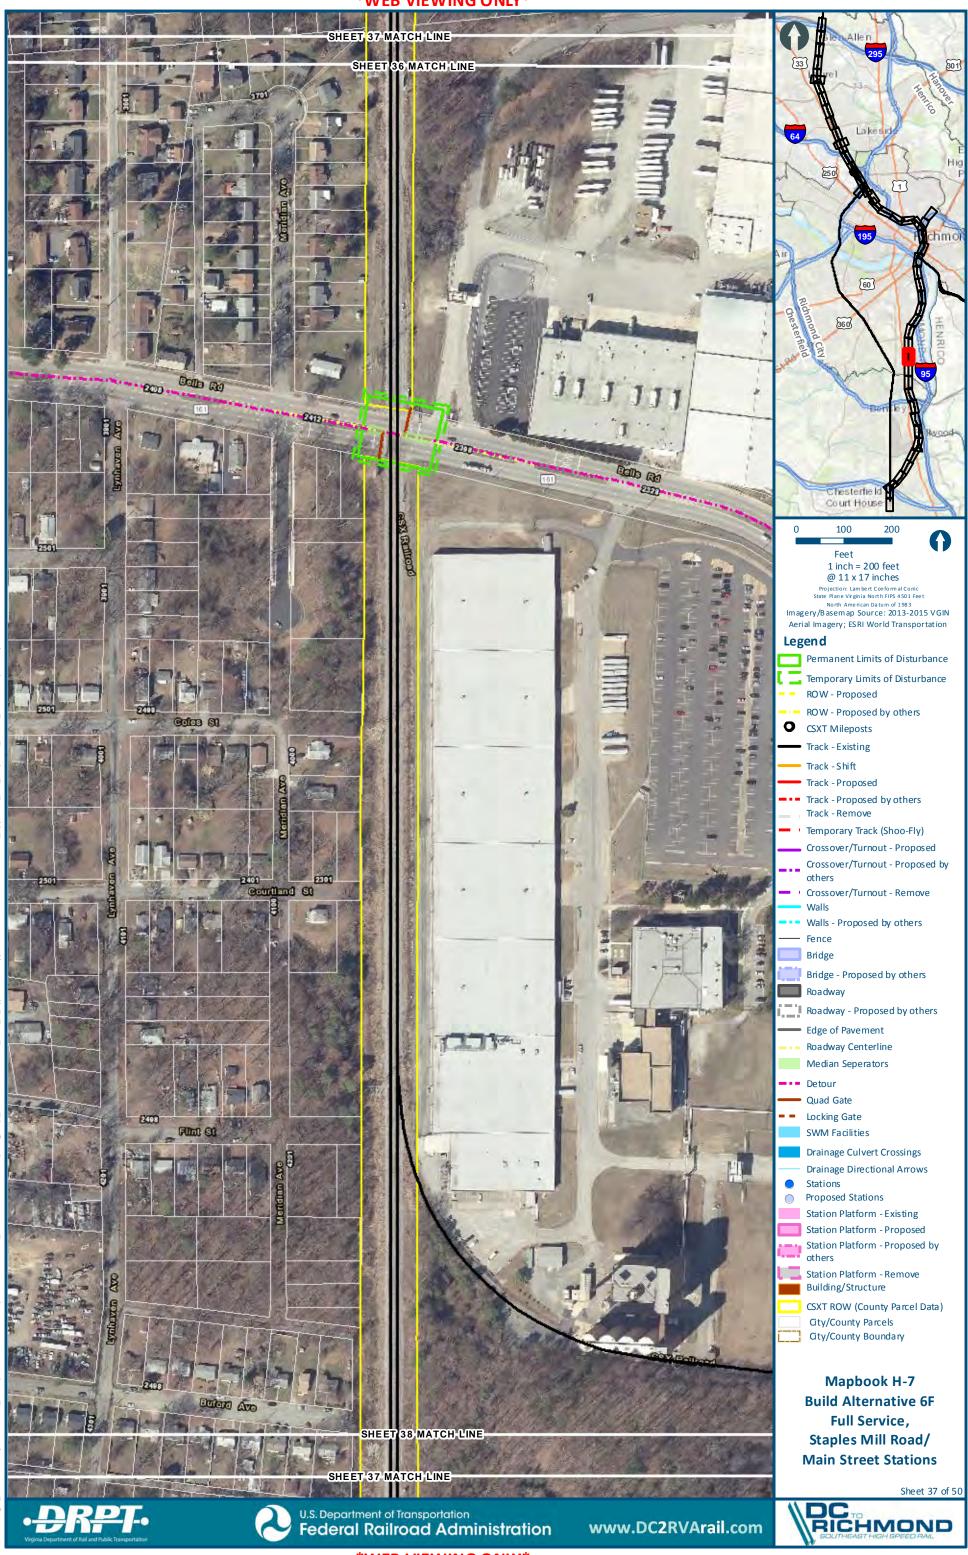

Mapbook H-7 **Build Alternative 6F** Full Service, Staples Mill Road/ **Main Street Stations** 

Sheet 11 of 50

301

1

E

95

5

ł