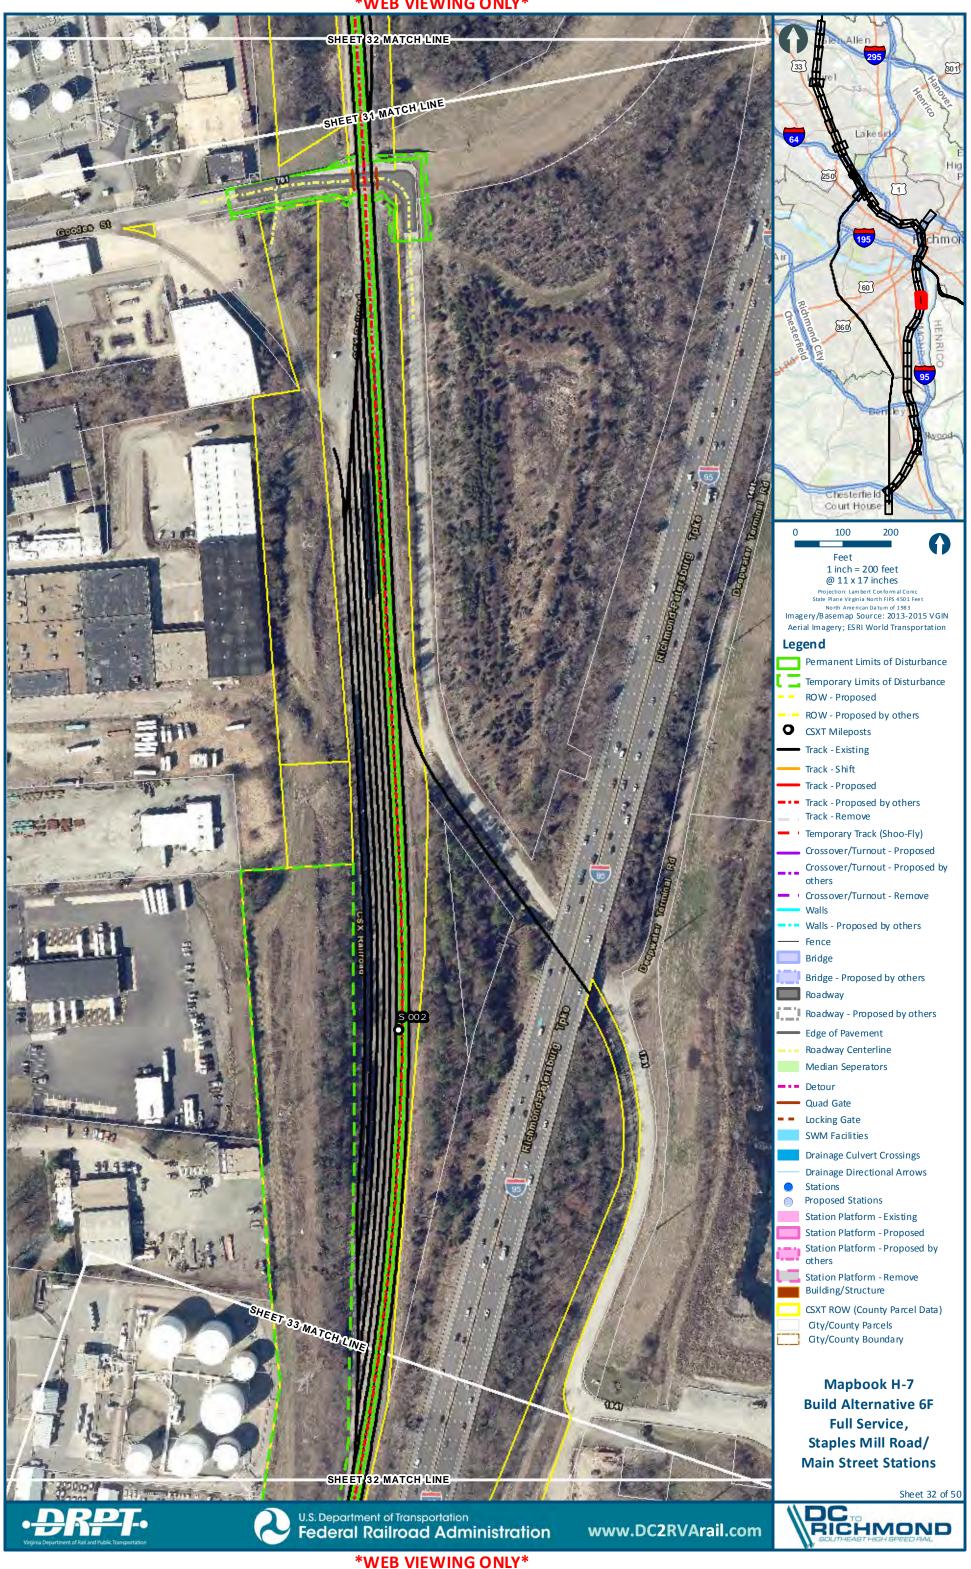

Mapbook H-7 **Build Alternative 6F** Full Service, Staples Mill Road/ **Main Street Stations** 

Sheet 11 of 50

301

1

E

95

5

ł