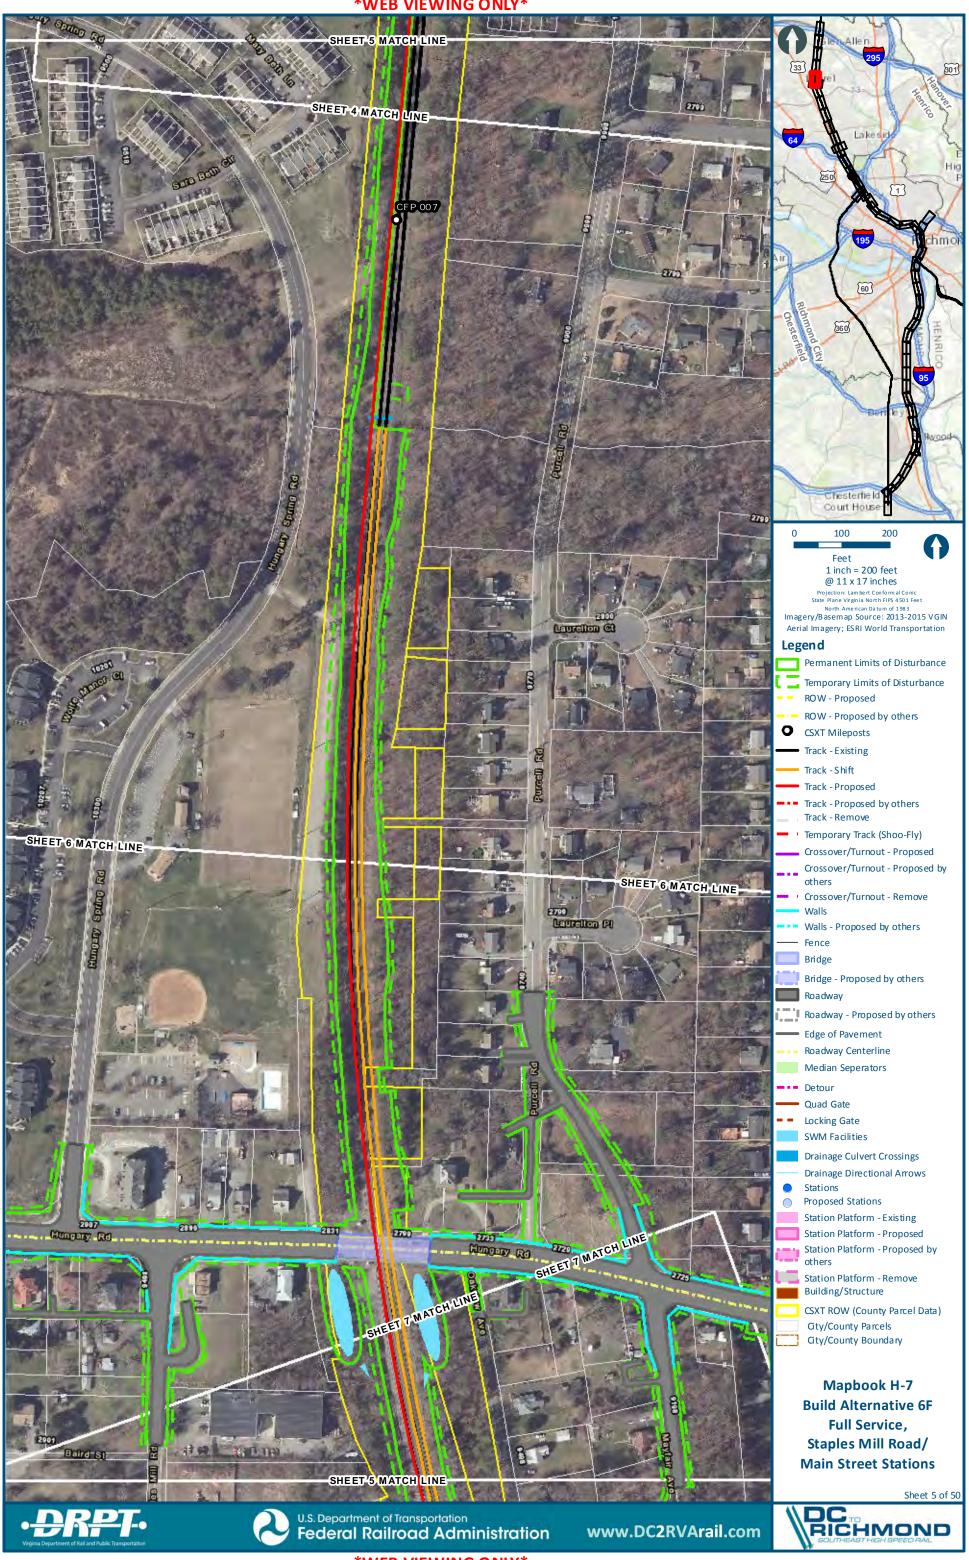

Mapbook H-7 **Build Alternative 6F** Full Service, Staples Mill Road/ **Main Street Stations** 

Sheet 11 of 50

301

1

E

95

5

ł