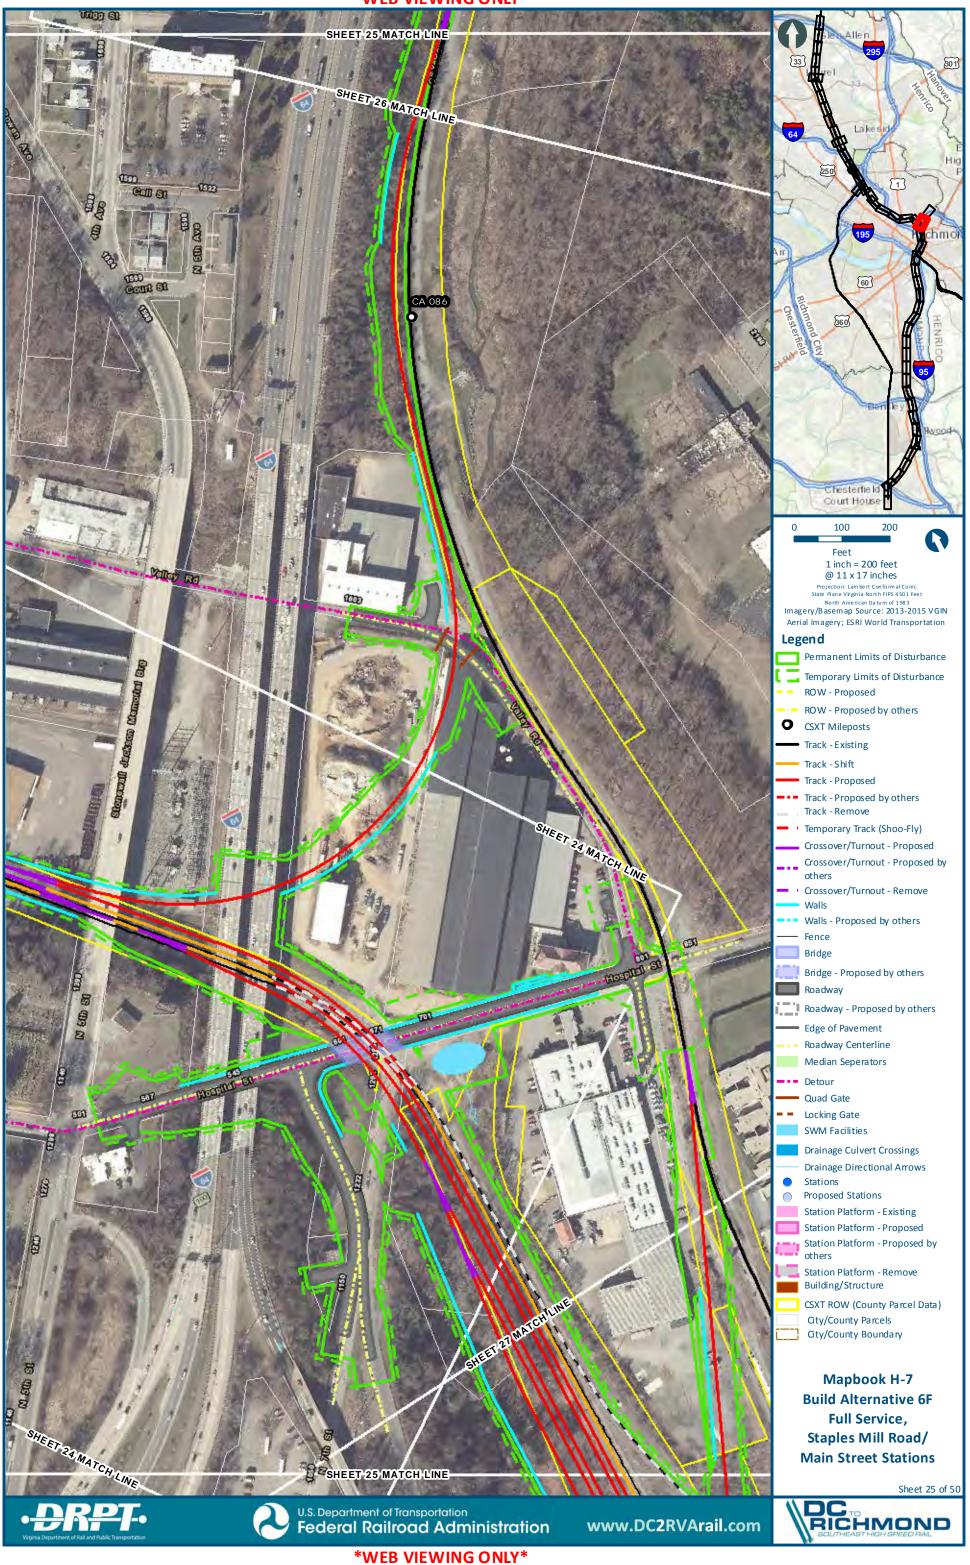

Mapbook H-7 **Build Alternative 6F** Full Service, Staples Mill Road/ **Main Street Stations** 

Sheet 11 of 50

301

1

E

95

5

ł