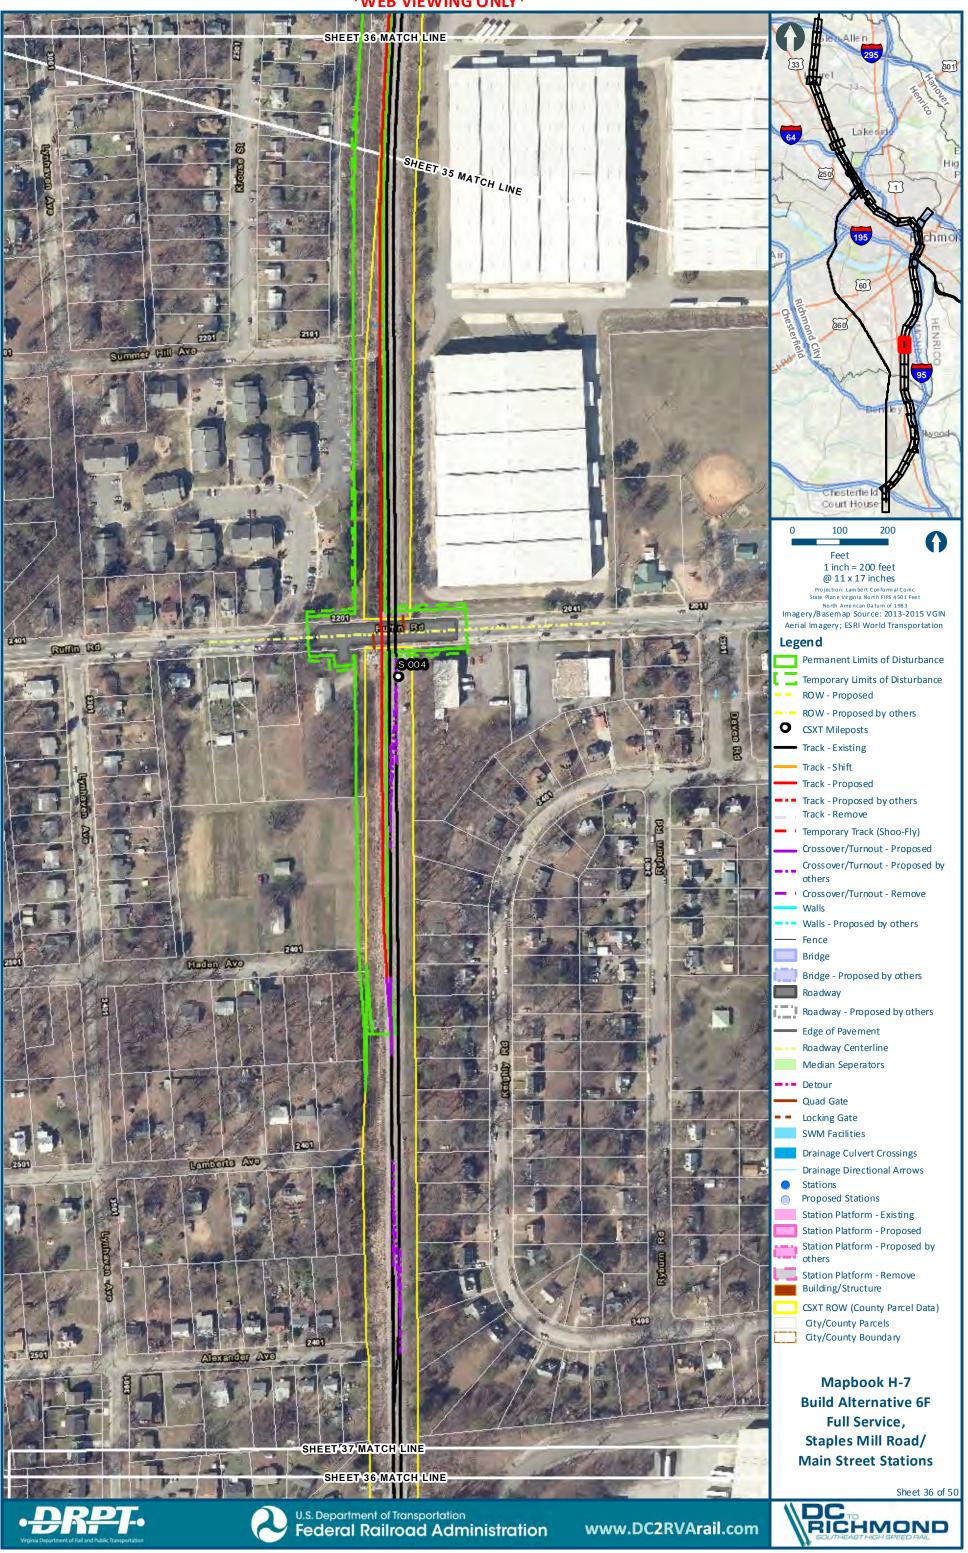

Mapbook H-7 **Build Alternative 6F** Full Service, Staples Mill Road/ **Main Street Stations** 

Sheet 11 of 50

301

1

E

95

5

ł