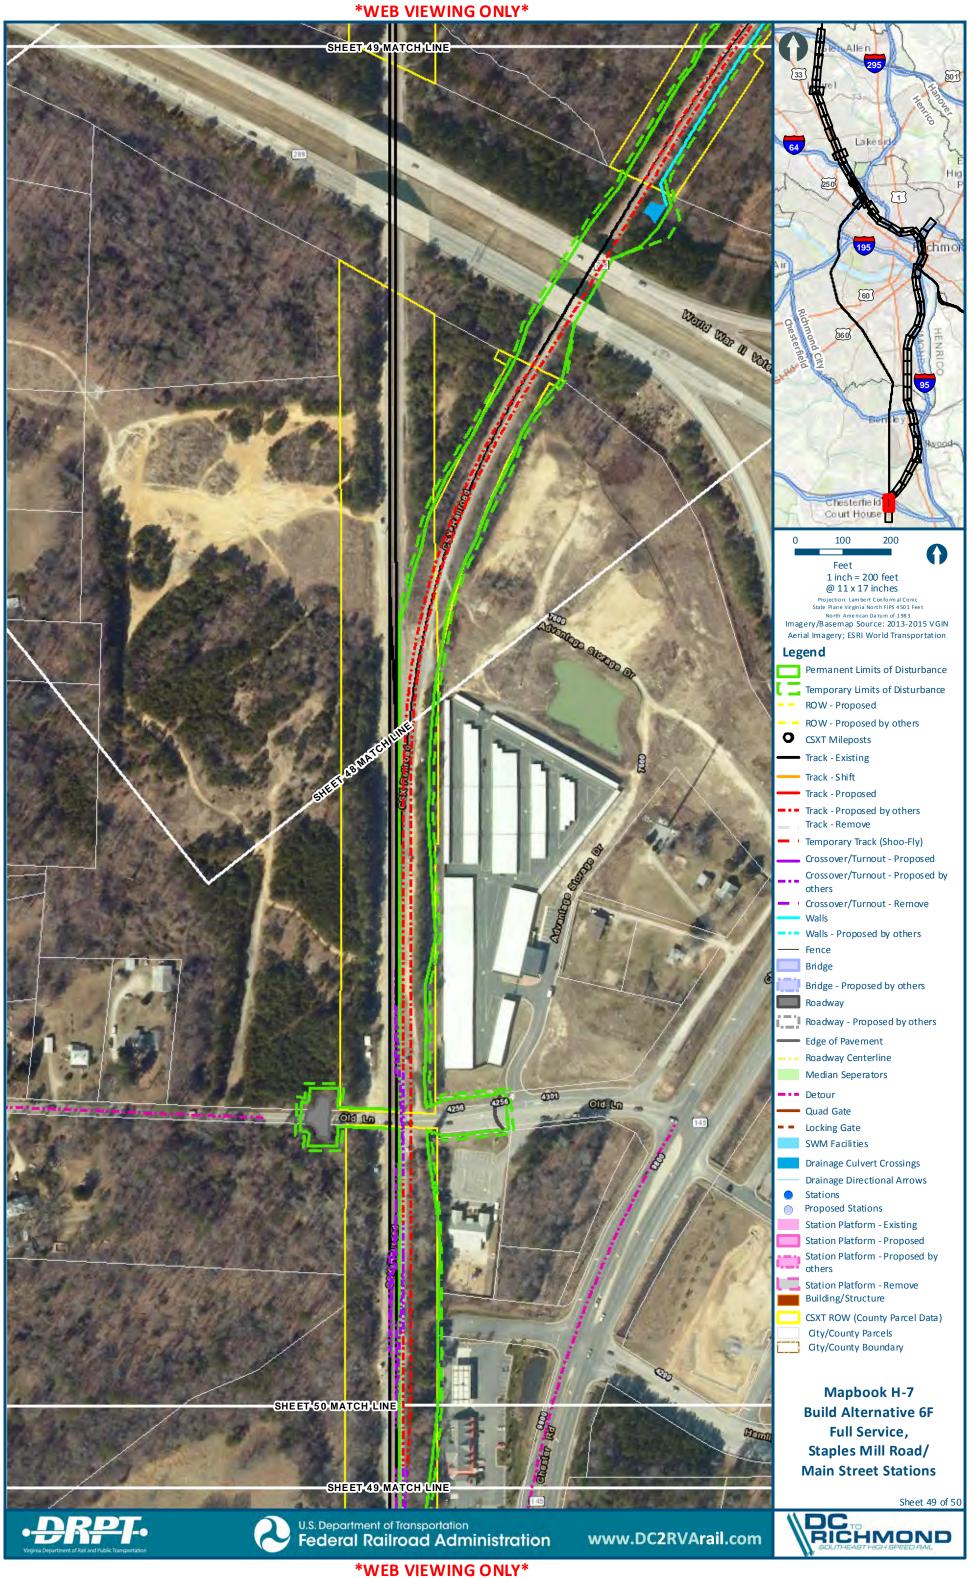

Mapbook H-7 **Build Alternative 6F** Full Service, Staples Mill Road/ **Main Street Stations** 

Sheet 11 of 50

301

1

E

95

5

ł