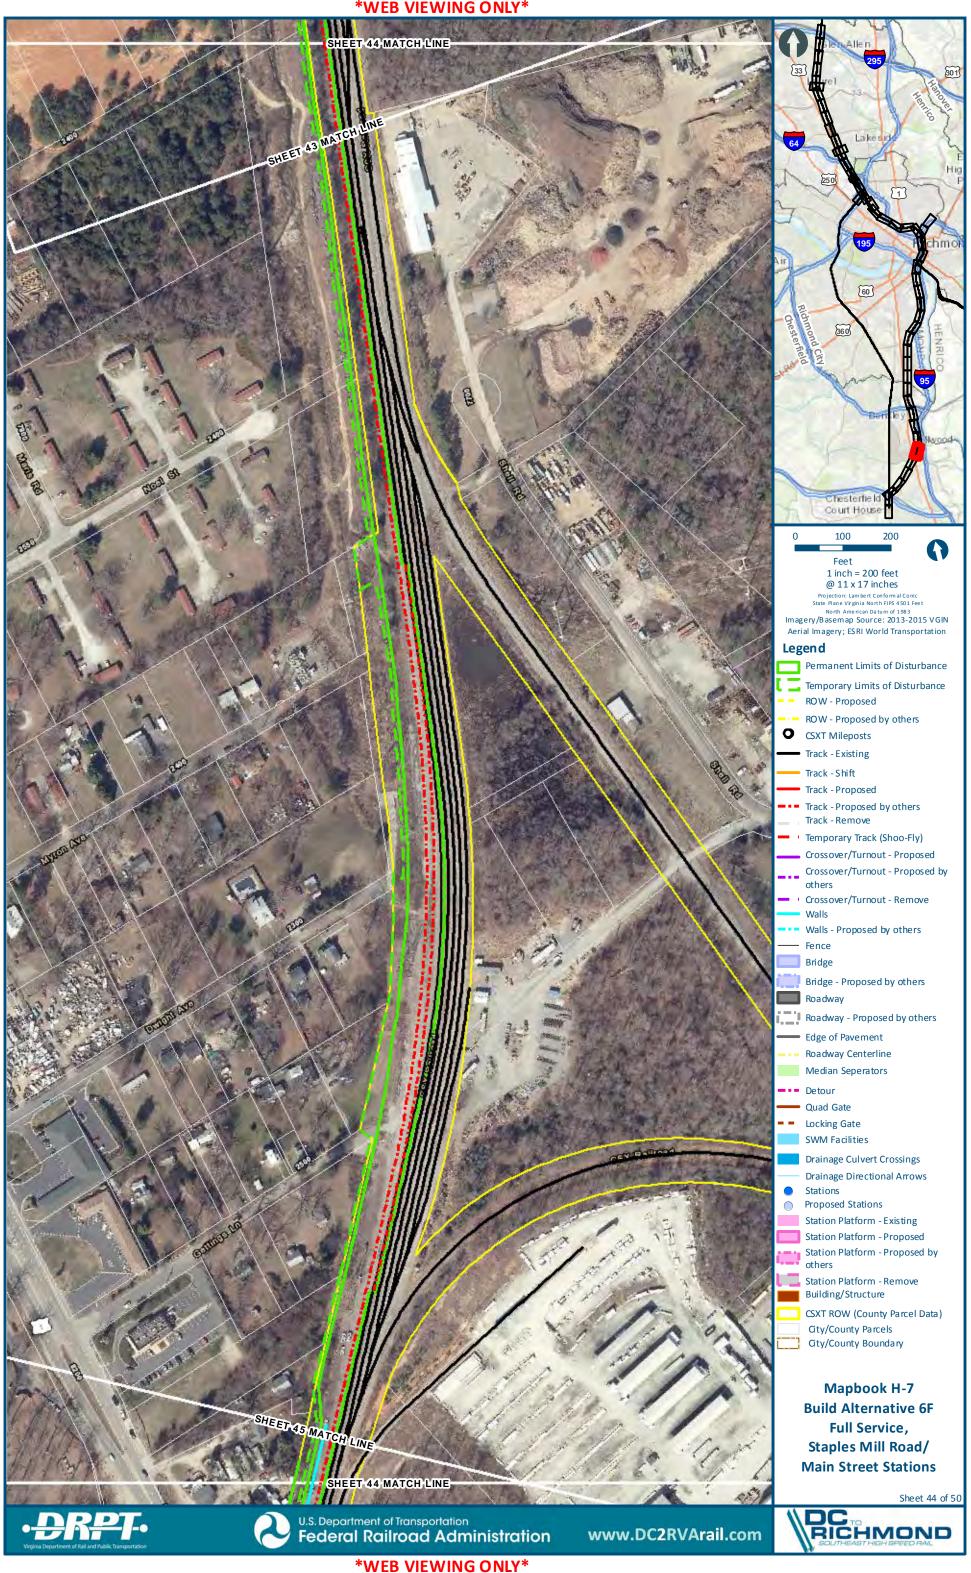

Mapbook H-7 **Build Alternative 6F** Full Service, Staples Mill Road/ **Main Street Stations** 

Sheet 11 of 50

301

1

E

95

5

ł