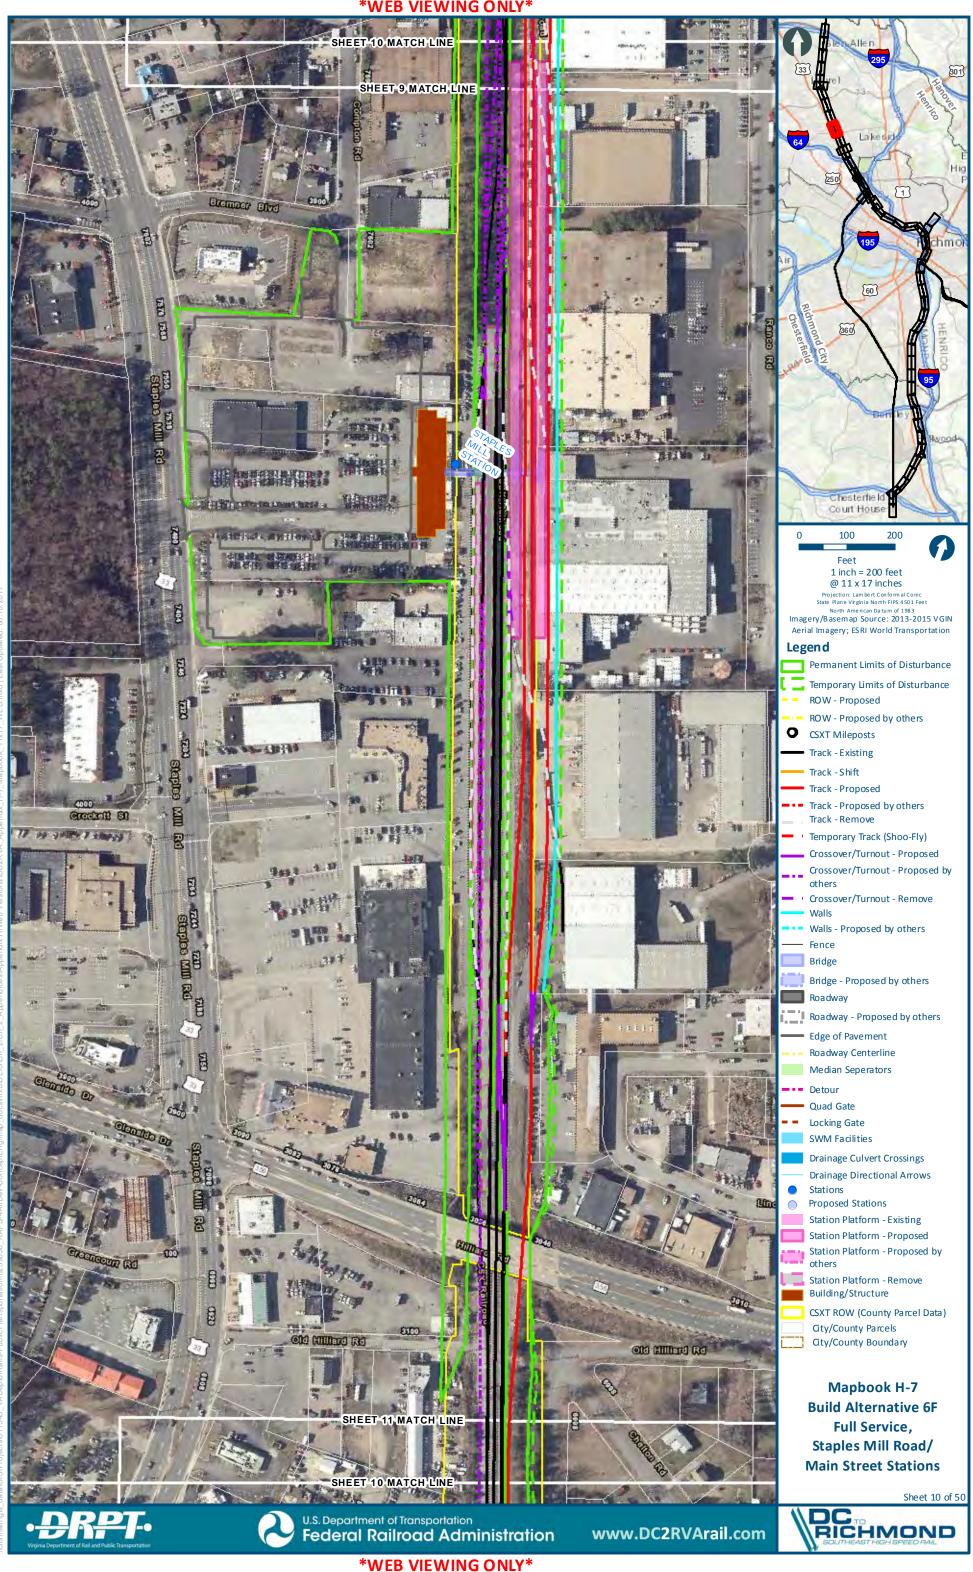

Mapbook H-7 **Build Alternative 6F** Full Service, Staples Mill Road/ **Main Street Stations** 

Sheet 11 of 50

301

1

E

95

5

ł