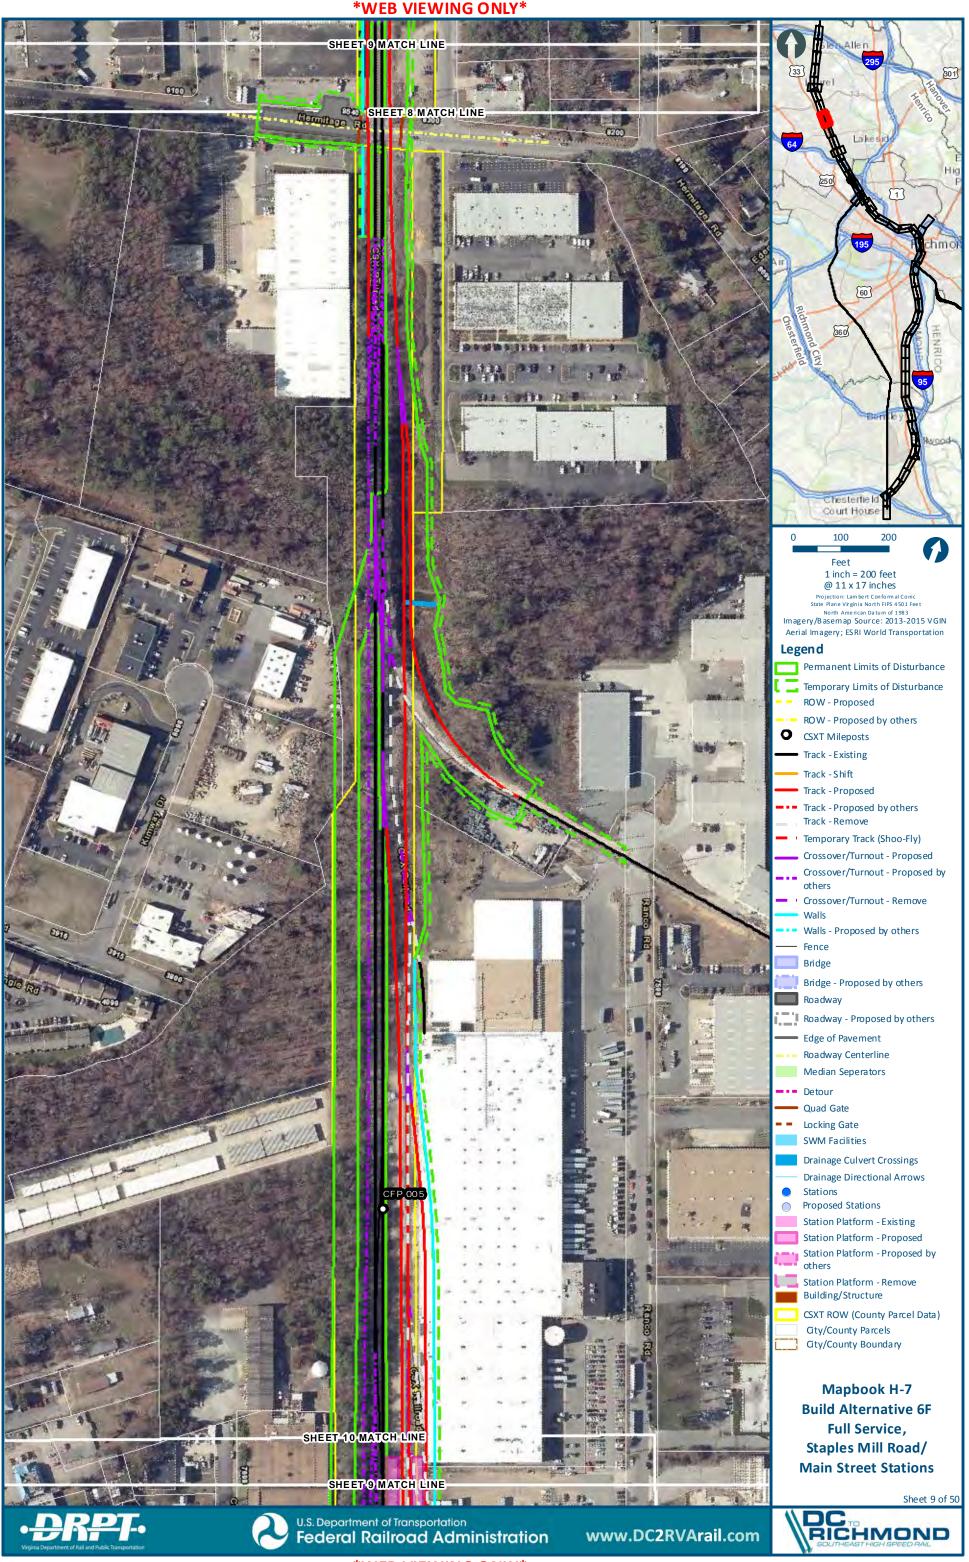

Drainage Directional Arrows Proposed Stations Station Platform - Existing Station Platform - Proposed Station Platform - Proposed by Station Platform - Remove Building/Structure CSXT ROW (County Parcel Data) City/County Parcels City/County Boundary