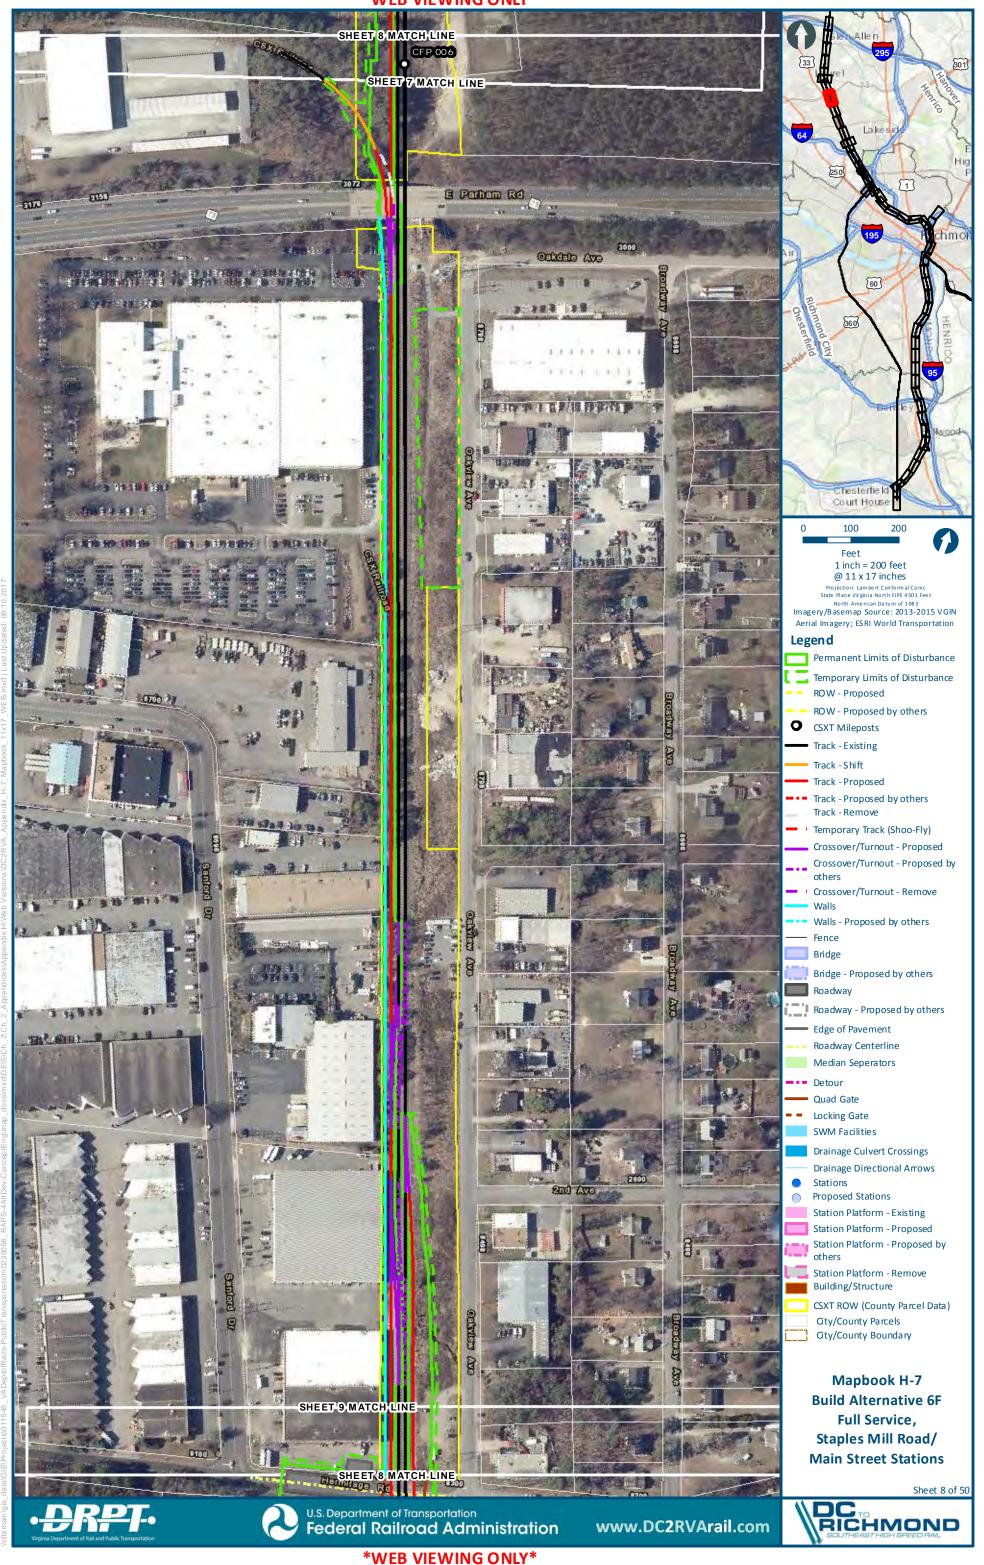

Drainage Directional Arrows Proposed Stations Station Platform - Existing Station Platform - Proposed Station Platform - Proposed by Station Platform - Remove Building/Structure CSXT ROW (County Parcel Data) City/County Parcels City/County Boundary