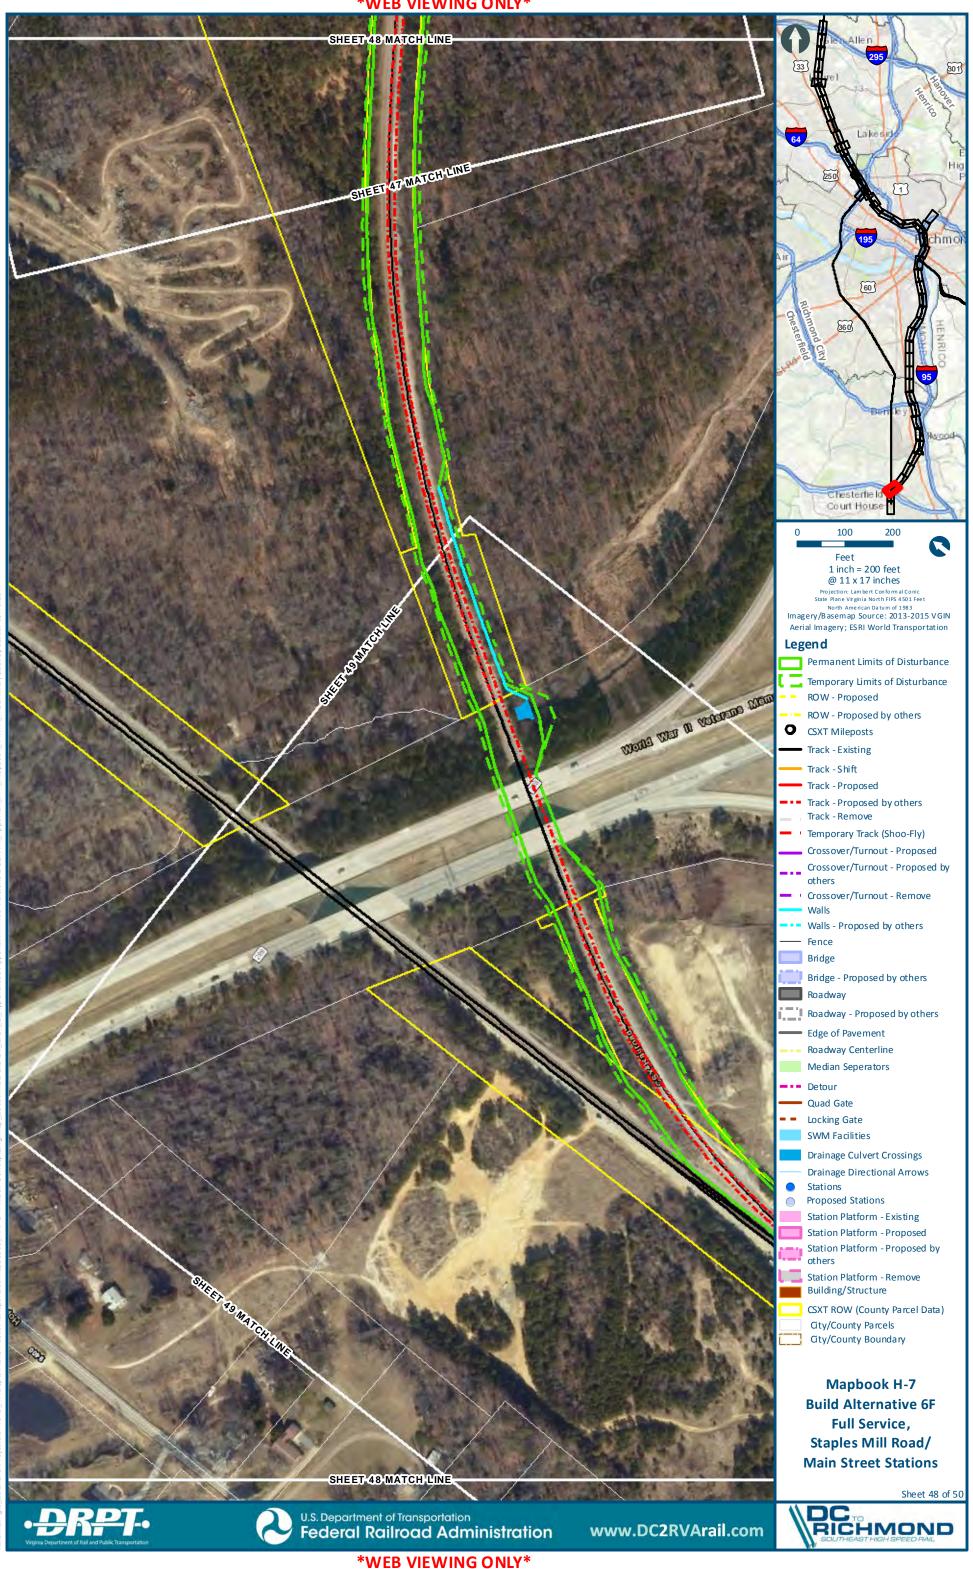

Mapbook H-7 **Build Alternative 6F** Full Service, Staples Mill Road/ **Main Street Stations** 

Sheet 11 of 50

301

1

E

95

5

ł