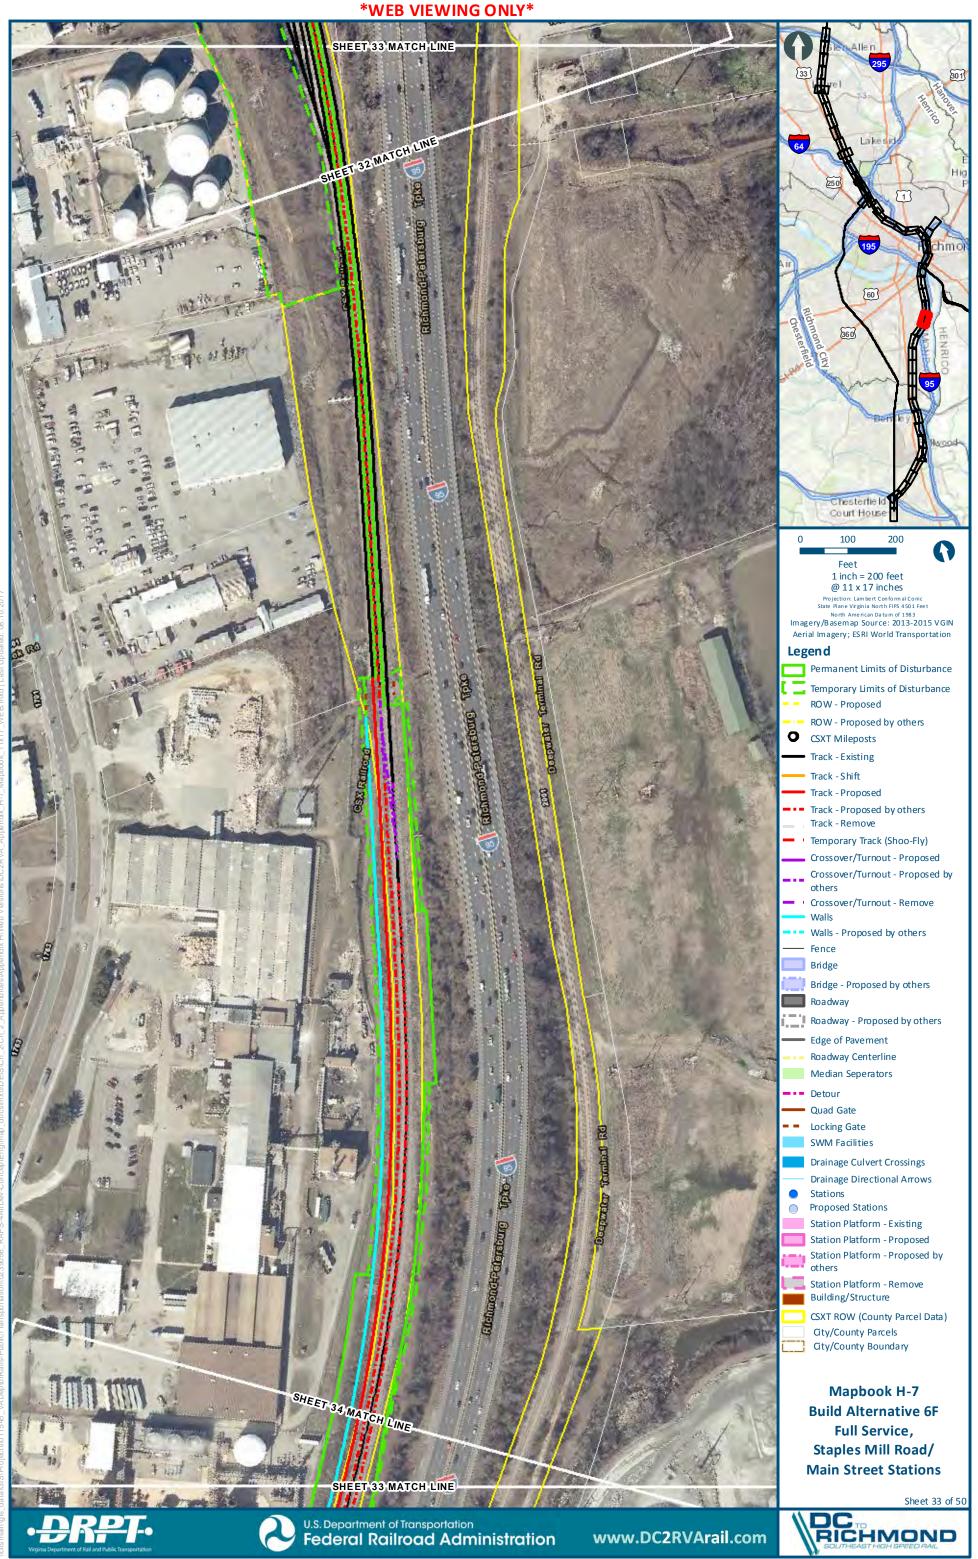

Mapbook H-7 **Build Alternative 6F** Full Service, Staples Mill Road/ **Main Street Stations** 

Sheet 11 of 50

301

1

E

95

5

ł