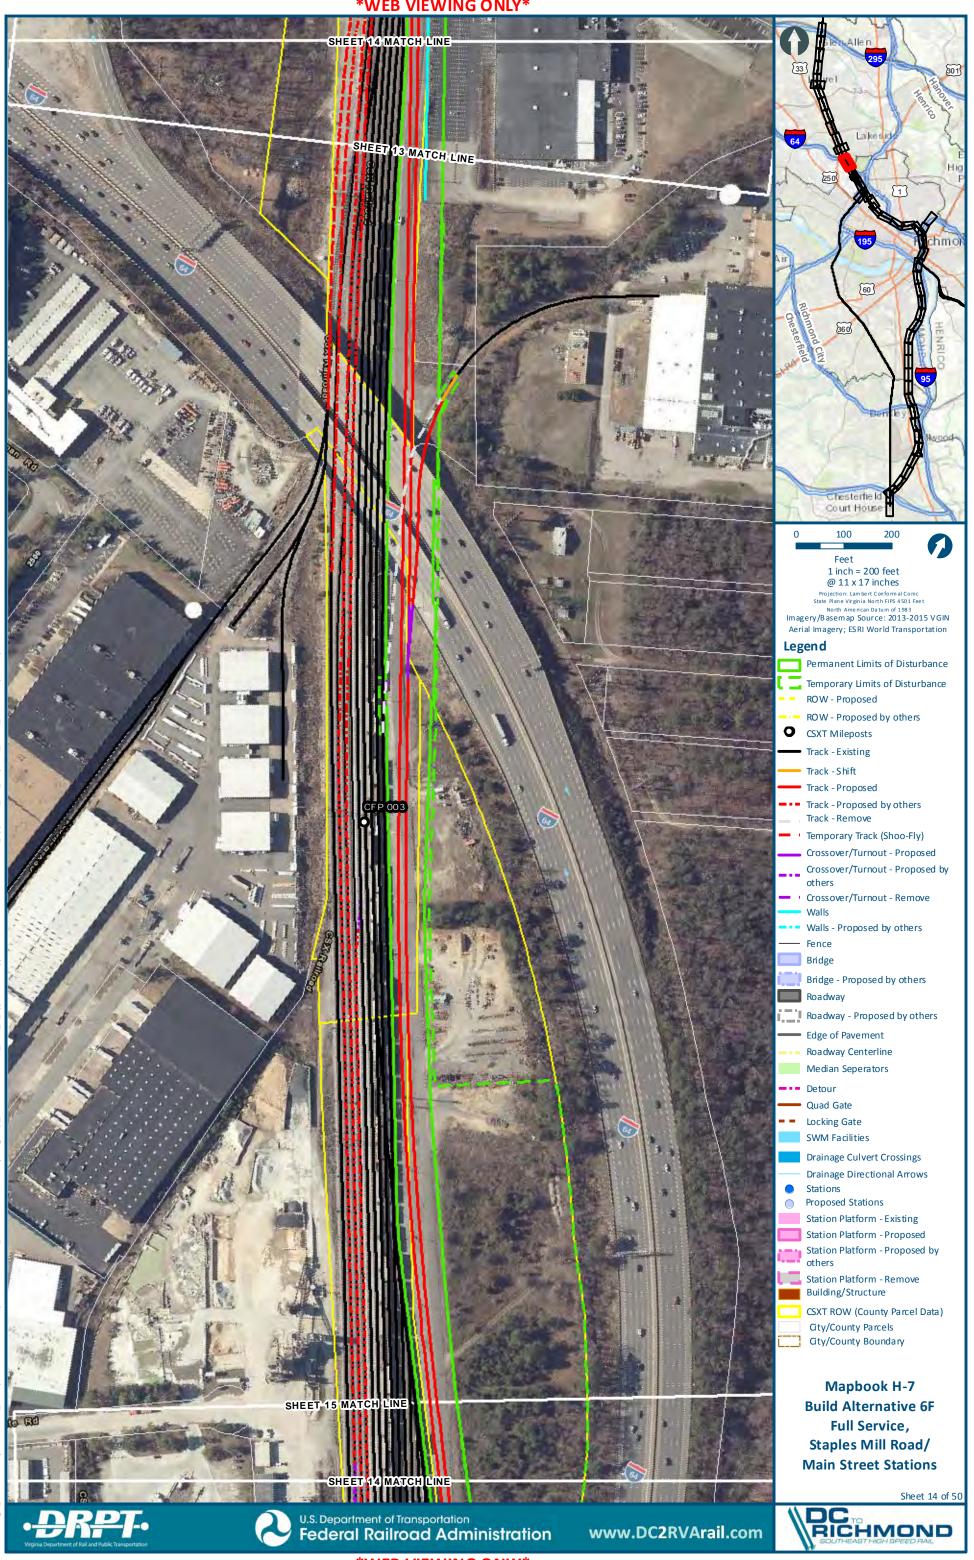

Mapbook H-7 **Build Alternative 6F** Full Service, Staples Mill Road/ **Main Street Stations** 

Sheet 11 of 50

301

1

E

95

5

ł