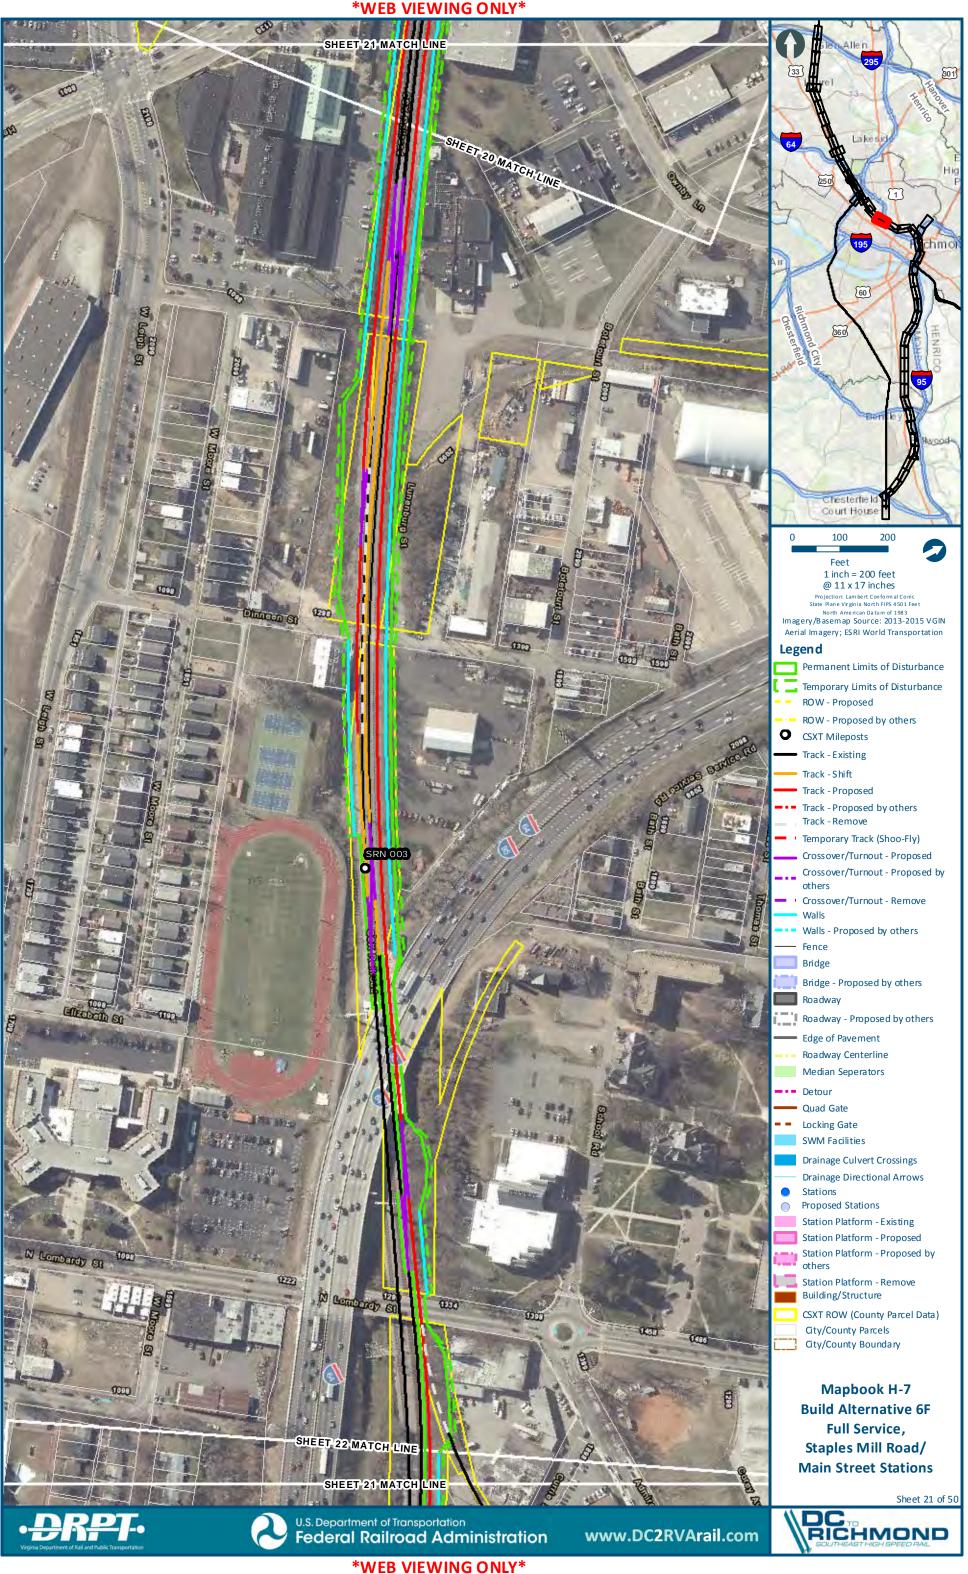

Mapbook H-7 **Build Alternative 6F** Full Service, Staples Mill Road/ **Main Street Stations** 

Sheet 11 of 50

301

1

E

95

5

ł