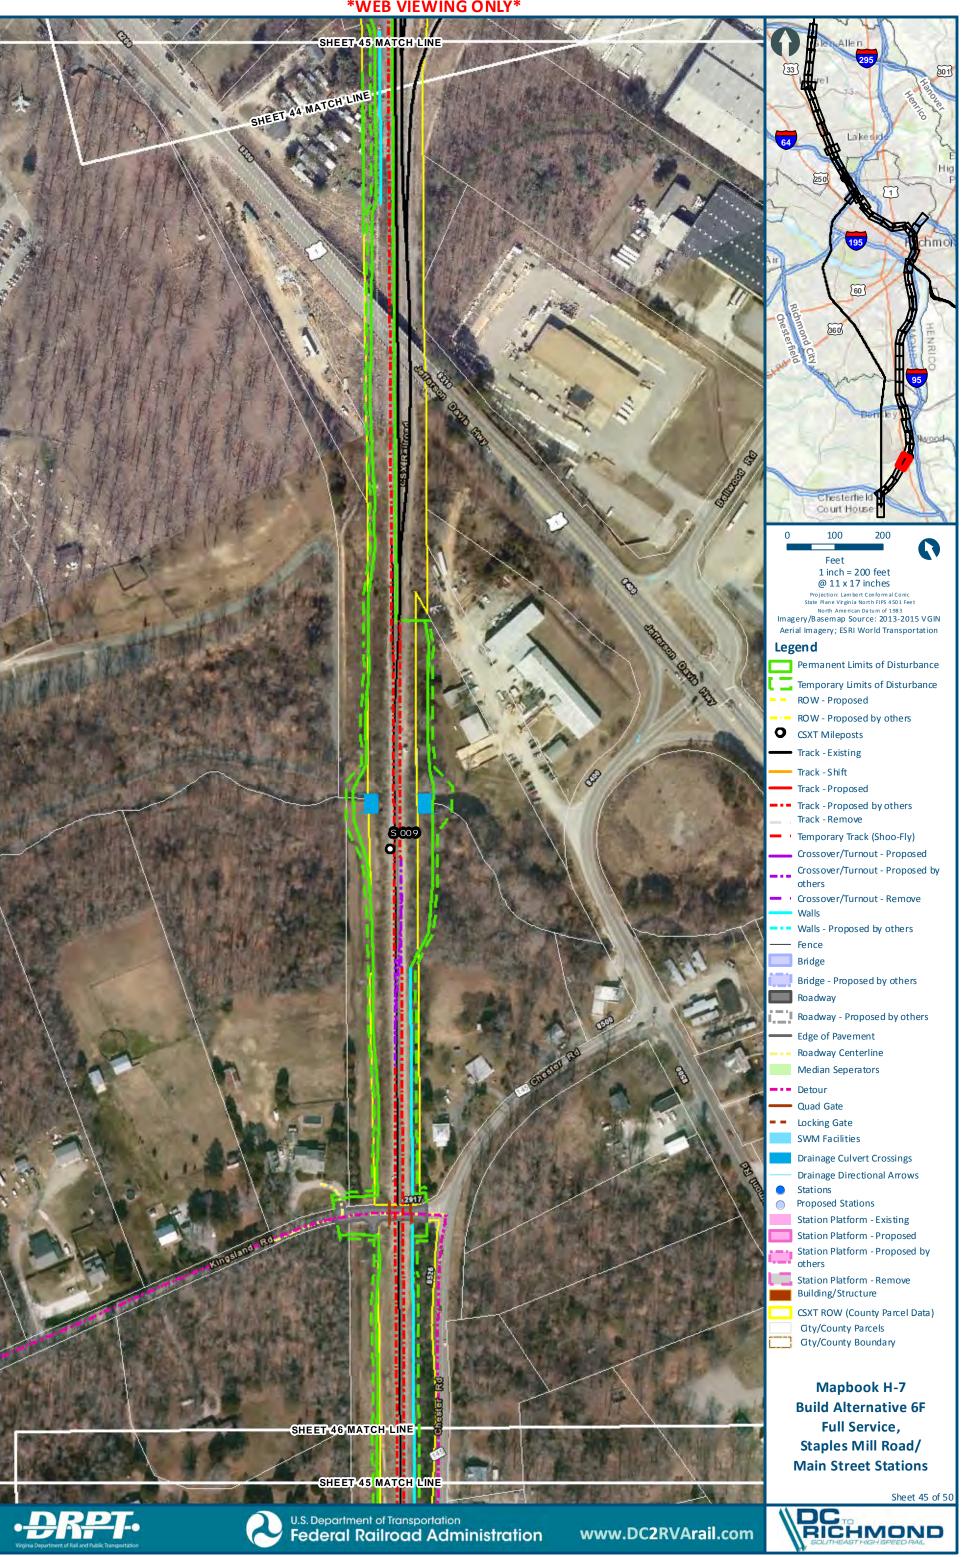

Mapbook H-7 **Build Alternative 6F** Full Service, Staples Mill Road/ **Main Street Stations** 

Sheet 11 of 50

301

1

E

95

5

ł