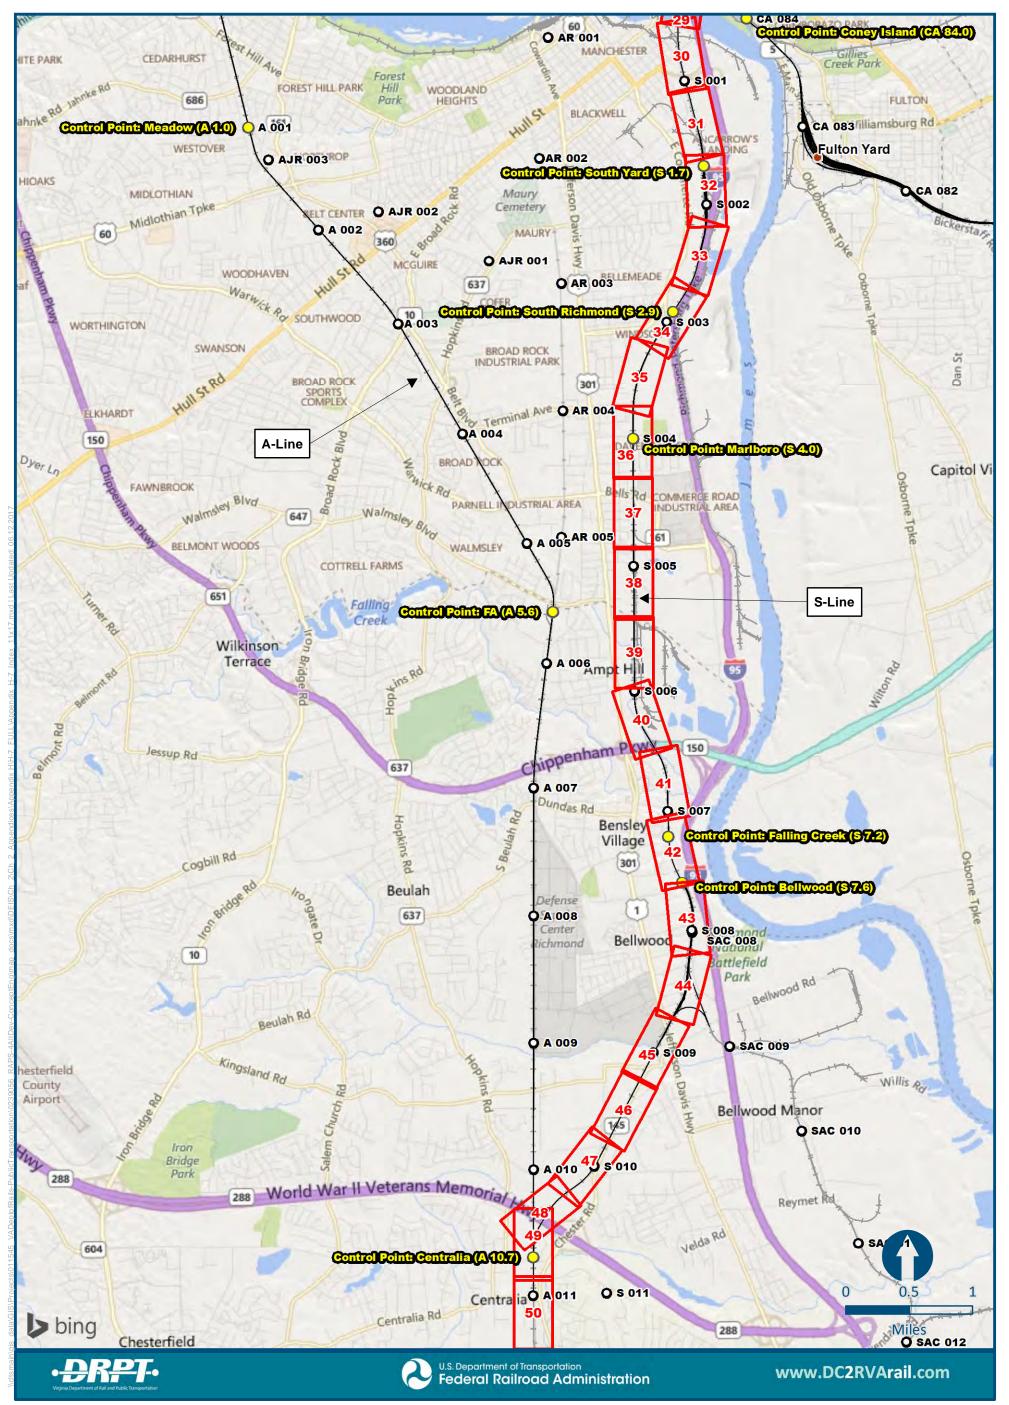

# Mapbook H-7 Build Alternative 6F Full Service, Staples Mill Road/Main Street Stations, Index Sheet 2 of 2

Vicits main igis\_data/GIS/Projects/011545\_VA.Dep/b/tRalls-Public1 ransportation/0239056\_RAPS-4Ait Dev-