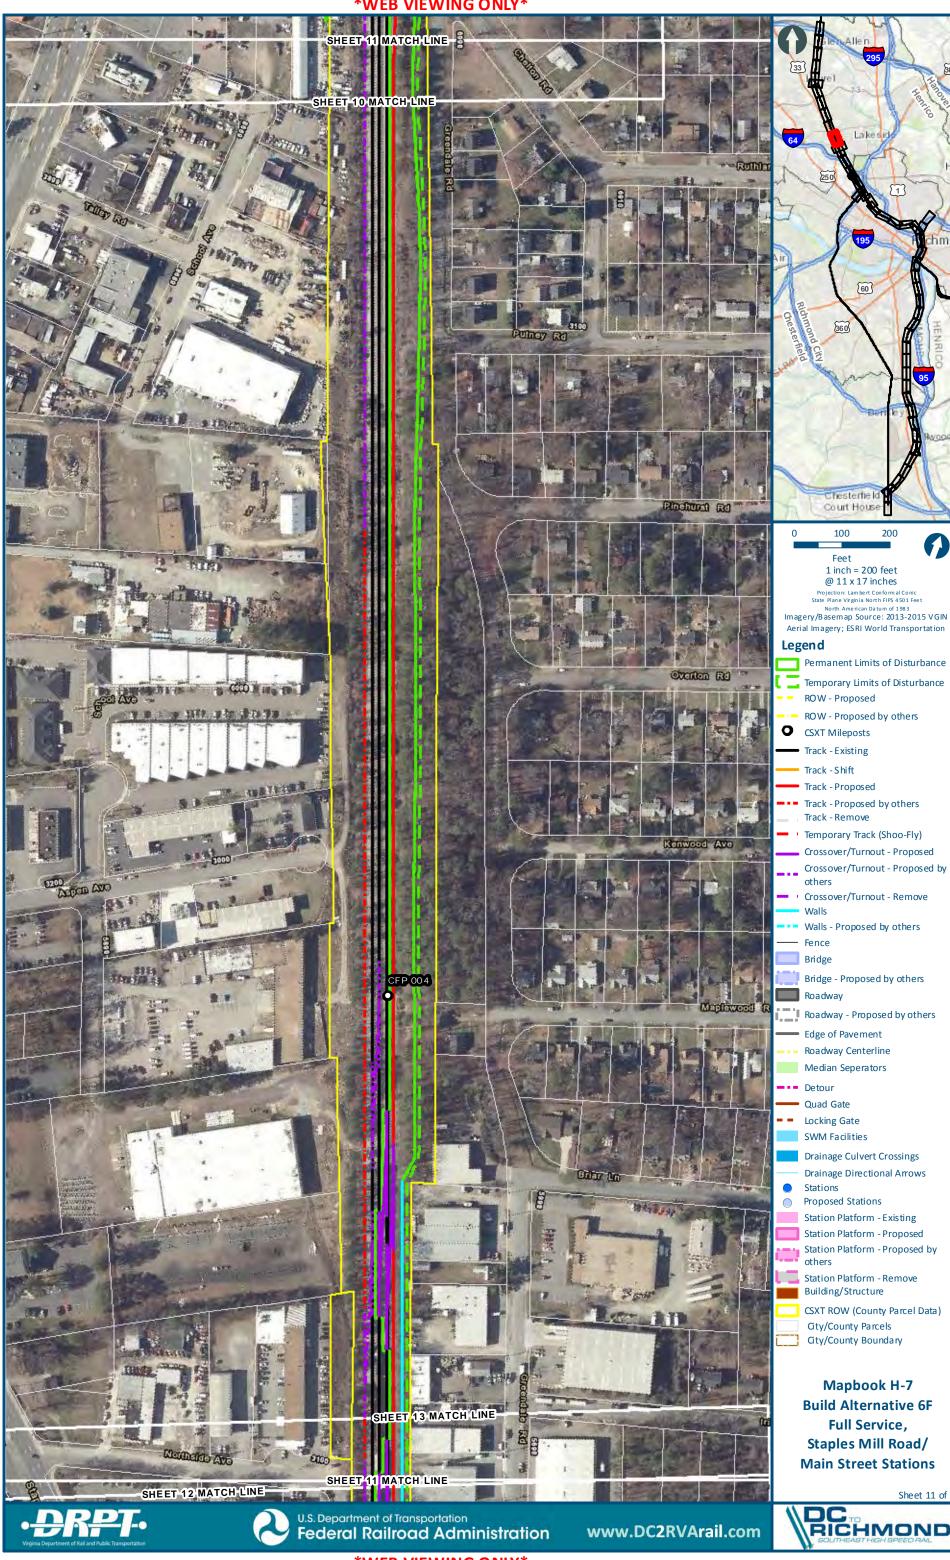

Mapbook H-7 **Build Alternative 6F** Full Service, Staples Mill Road/ **Main Street Stations** 

Sheet 11 of 50

301

1

E

95

5

ł