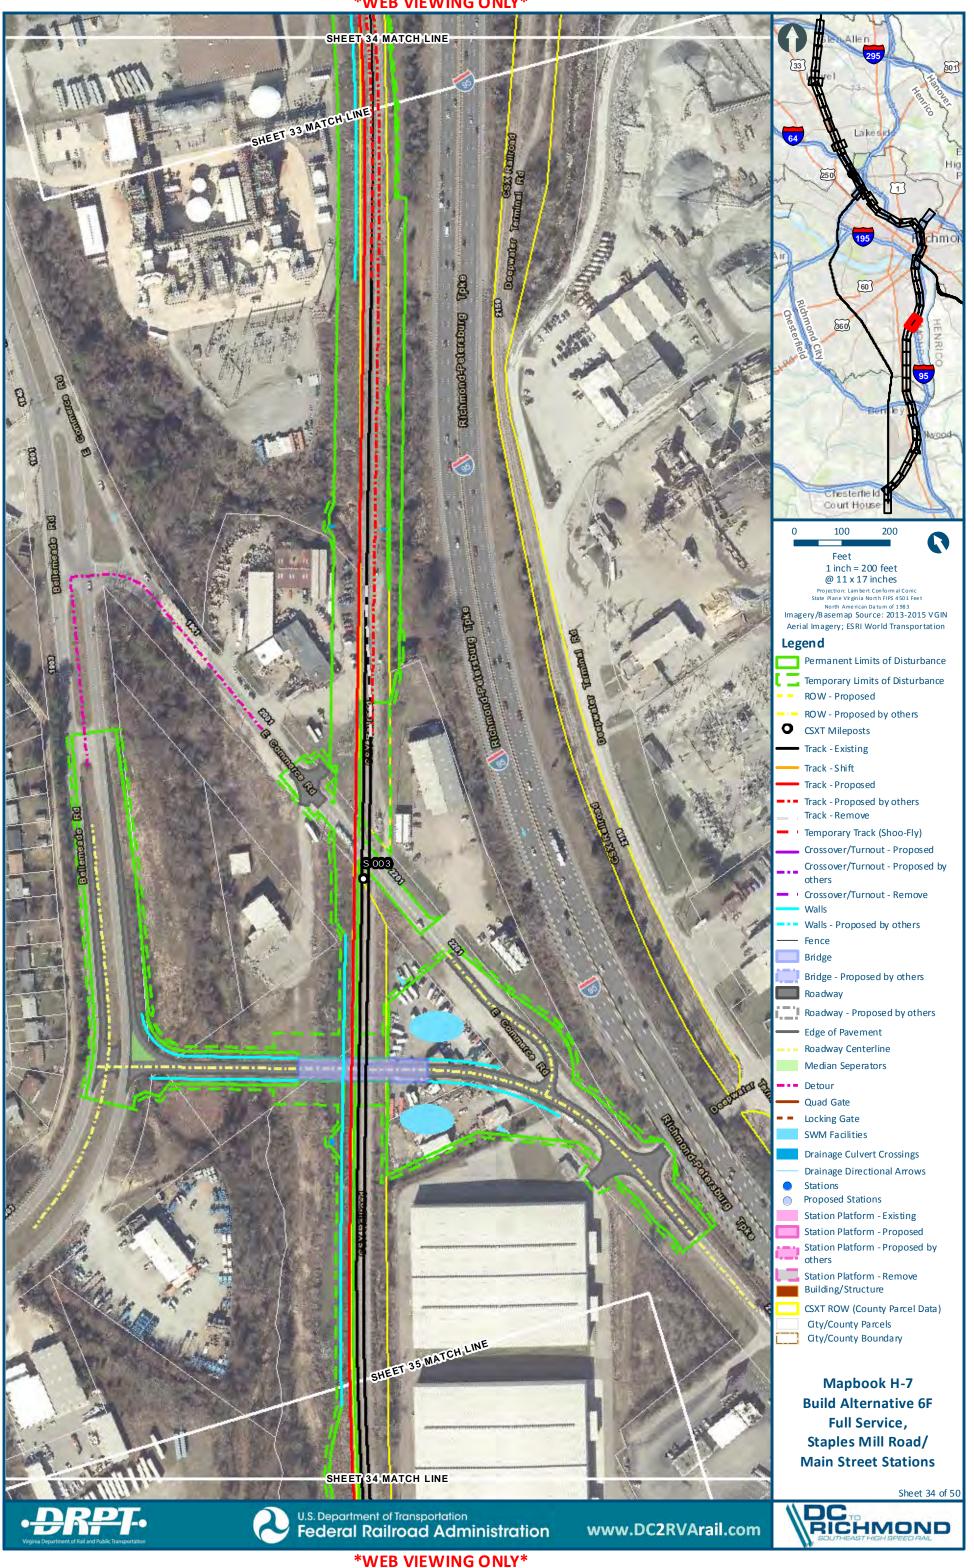

Mapbook H-7 **Build Alternative 6F** Full Service, Staples Mill Road/ **Main Street Stations** 

Sheet 11 of 50

301

1

E

95

5

ł