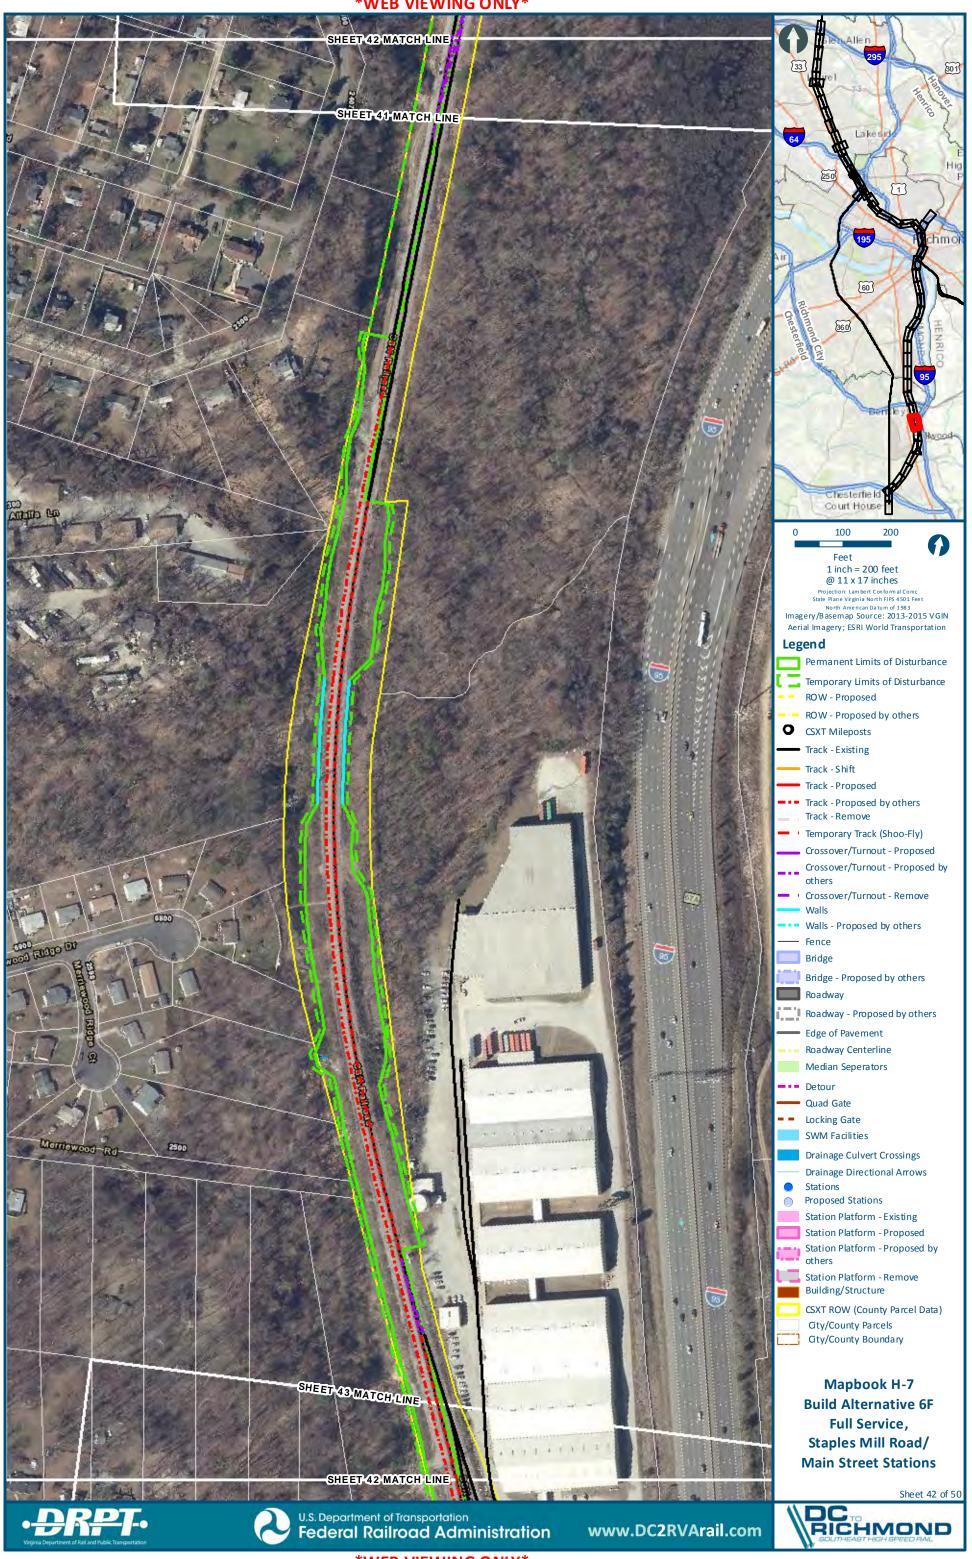

Mapbook H-7 **Build Alternative 6F** Full Service, Staples Mill Road/ **Main Street Stations** 

Sheet 11 of 50

301

1

E

95

5

ł