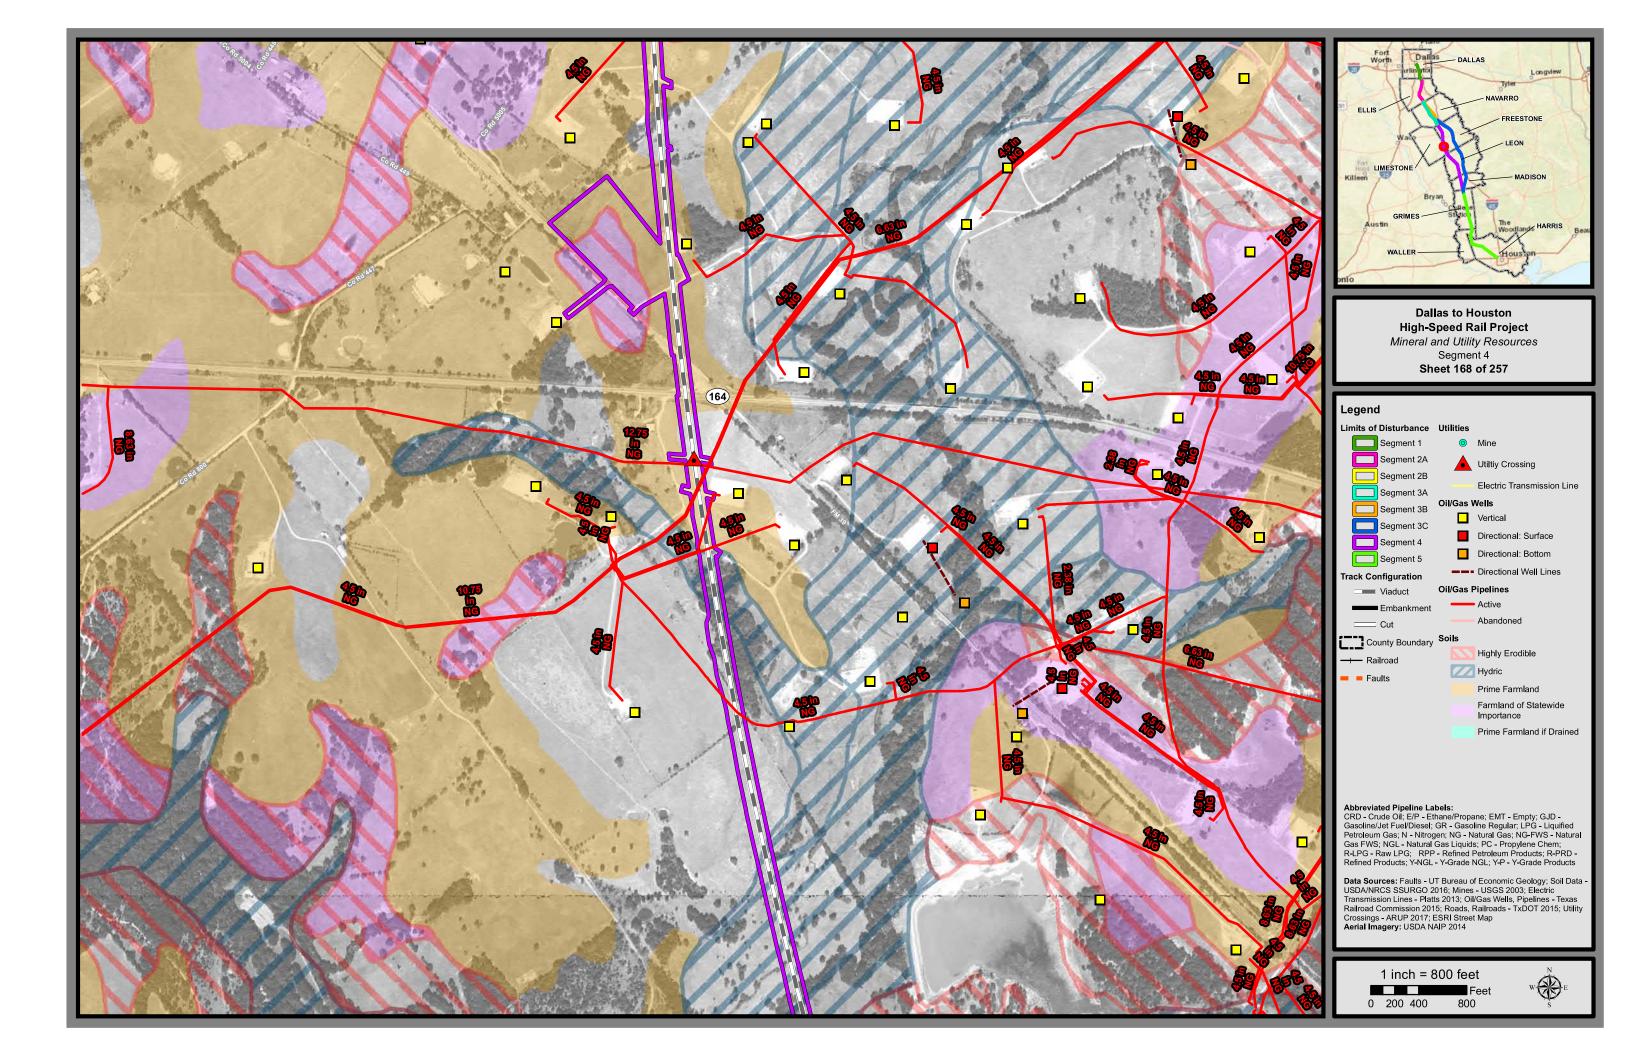

Dallas to Houston High-Speed Rail Draft Environmental Impact Statement

> Appendix D: Mineral and Utility Resources Mapbook Set 2 of 3

Administration

Abbreviated Pipeline Labels: CRD - Crude Oil; E/P - Ethane/Propane; EMT - Empty; GJD -Gasoline/Jet Fuel/Diesel; GR - Gasoline Regular; LPG - Liquified Petroleum Gas; N - Nitrogen; NG - Natural Gas; NG-FWS - Natural Gas FWS; NGL - Natural Gas Liquids; PC - Propylene Chem; R-LPG - Raw LPG; RPP - Refined Petroleum Products; R-PRD -Refined Products; Y-NGL - Y-Grade NGL; Y-P - Y-Grade Products

Data Sources: Faults - UT Bureau of Economic Geology; Soil Data -USDA/NRCS SSURGO 2016; Mines - USGS 2003; Electric Transmission Lines - Platts 2013; Oil/Gas Wells, Pipelines - Texas Railroad Commission 2015; Roads, Railroads - TxDOT 2015; Utility Crossings - ARUP 2017; ESRI Street Map Aerial Imagery: USDA NAIP 2014