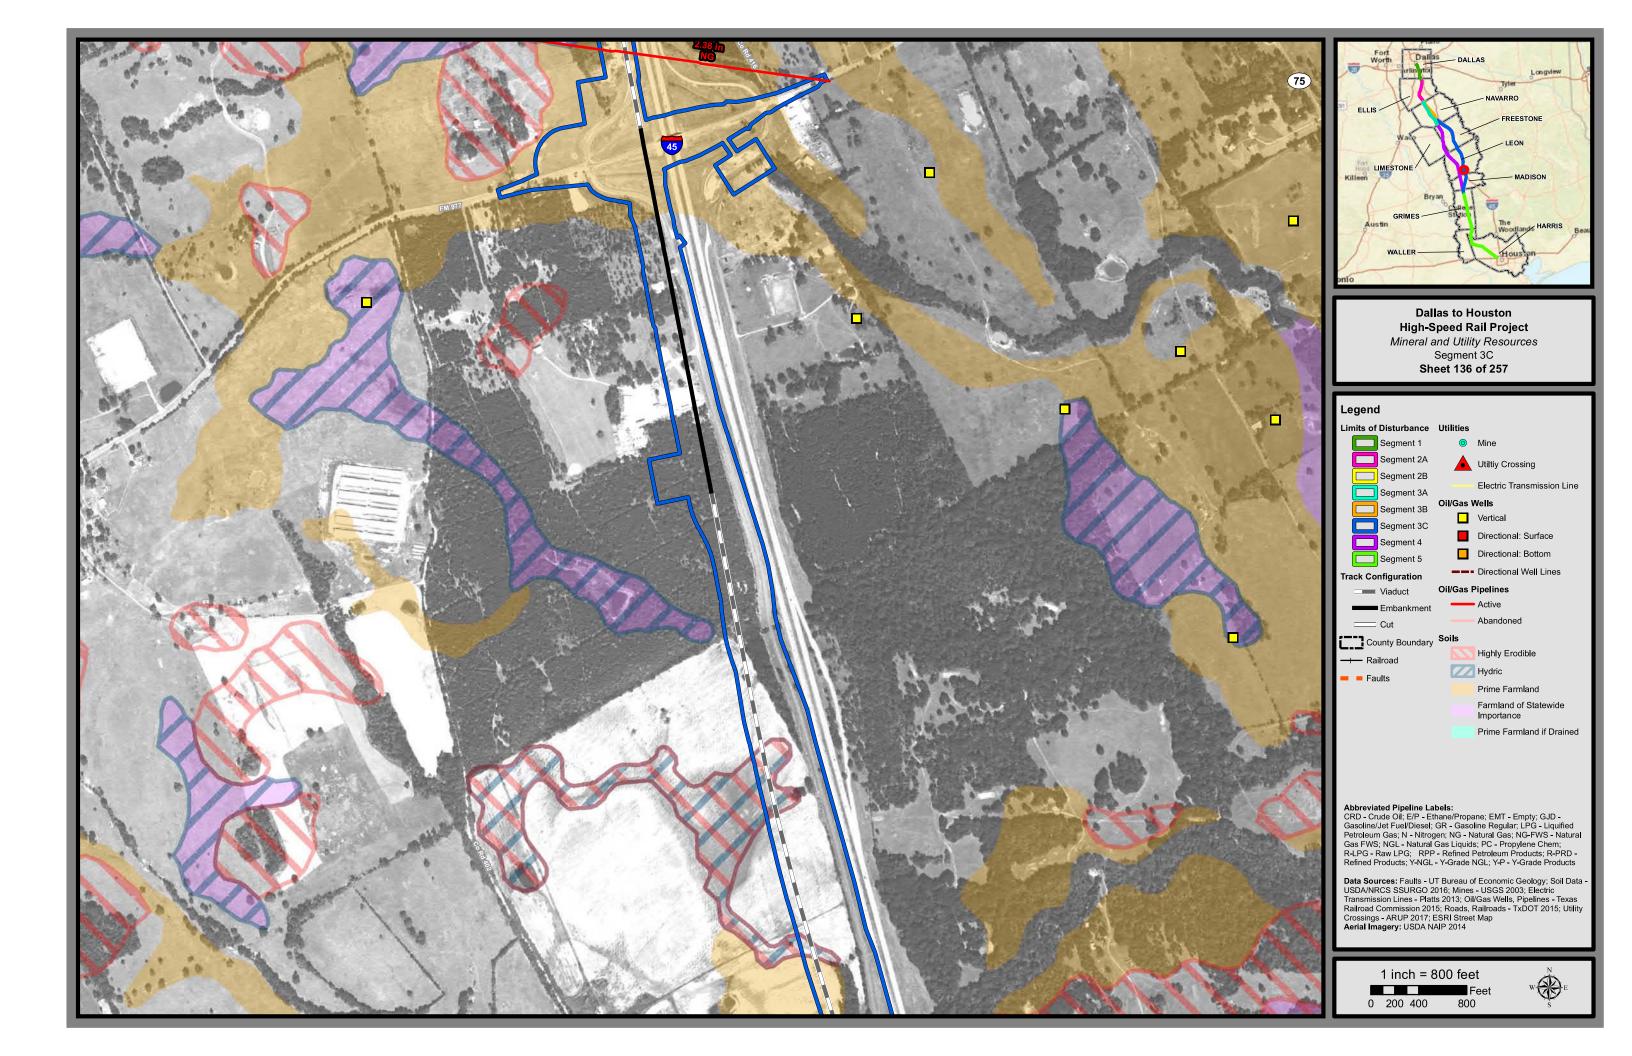

Dallas to Houston High-Speed Rail Draft Environmental Impact Statement

> Appendix D: Mineral and Utility Resources Mapbook Set 2 of 3

Administration

Abbreviated Pipeline Labels: CRD - Crude Oil; E/P - Ethane/Propane; EMT - Empty; GJD -Gasoline/Jet Fuel/Diesel; GR - Gasoline Regular; LPG - Liquified Petroleum Gas; N - Nitrogen; NG - Natural Gas; NG-FWS - Natural Gas FWS; NGL - Natural Gas Liquids; PC - Propylene Chem; R-LPG - Raw LPG; RPP - Refined Petroleum Products; R-PRD -Refined Products; Y-NGL - Y-Grade NGL; Y-P - Y-Grade Products

Data Sources: Faults - UT Bureau of Economic Geology; Soil Data -USDA/NRCS SSURGO 2016; Mines - USGS 2003; Electric Transmission Lines - Platts 2013; Oil/Gas Wells, Pipelines - Texas Railroad Commission 2015; Roads, Railroads - TxDOT 2015; Utility Crossings - ARUP 2017; ESRI Street Map Aerial Imagery: USDA NAIP 2014