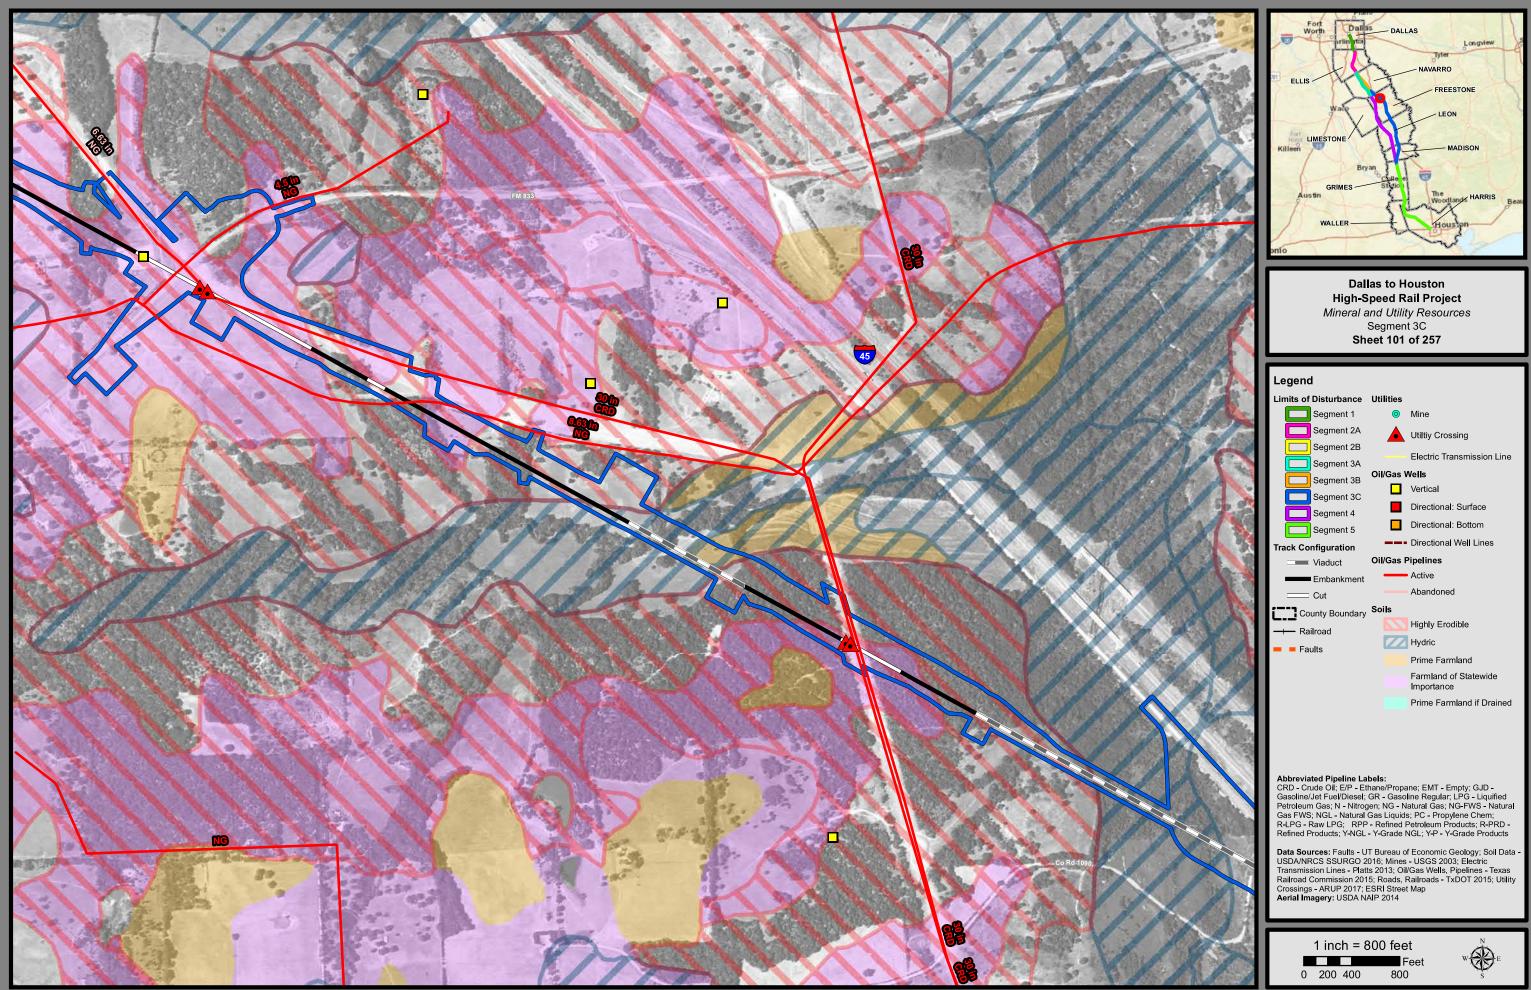

Dallas to Houston High-Speed Rail Draft Environmental Impact Statement

> Appendix D: Mineral and Utility Resources Mapbook Set 2 of 3

Administration

Abbreviated Pipeline Labels: CRD - Crude Oil; E/P - Ethane/Propane; EMT - Empty; GJD -Gasoline/Jet Fuel/Diesel; GR - Gasoline Regular; LPG - Liquified Petroleum Gas; N - Nitrogen; NG - Natural Gas; NG-FWS - Natural Gas FWS; NGL - Natural Gas Liquids; PC - Propylene Chem; R-LPG - Raw LPG; RPP - Refined Petroleum Products; R-PRD -Refined Products; Y-NGL - Y-Grade NGL; Y-P - Y-Grade Products

Data Sources: Faults - UT Bureau of Economic Geology; Soil Data -USDA/NRCS SSURGO 2016; Mines - USGS 2003; Electric Transmission Lines - Platts 2013; Oil/Gas Wells, Pipelines - Texas Railroad Commission 2015; Roads, Railroads - TxDOT 2015; Utility Crossings - ARUP 2017; ESRI Street Map Aerial Imagery: USDA NAIP 2014