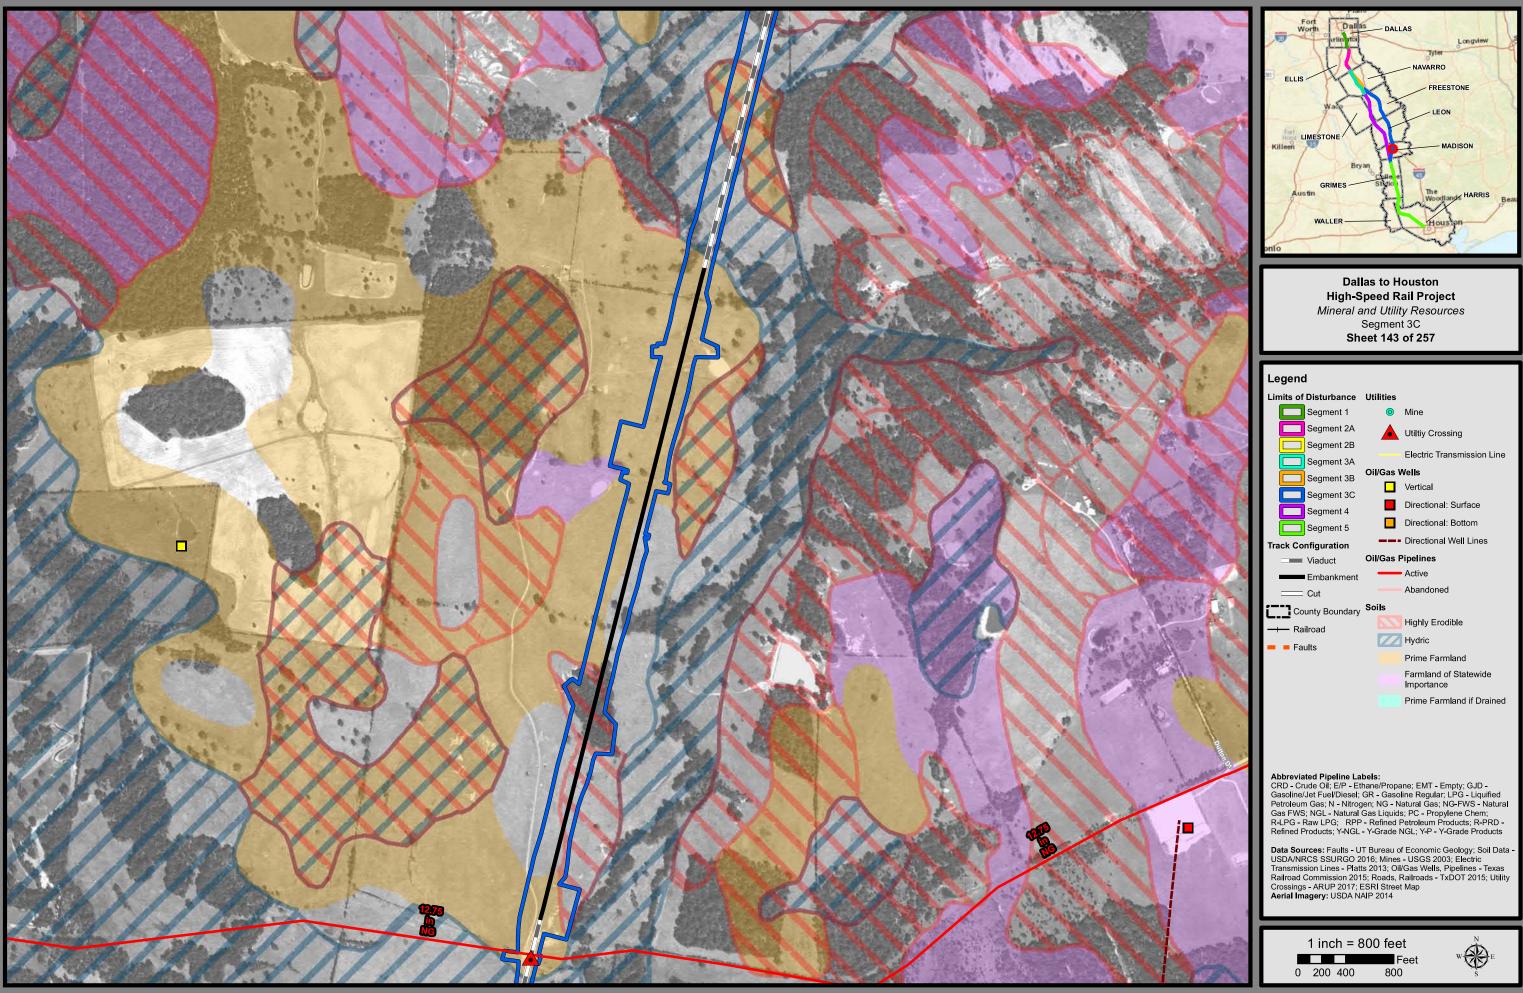

Dallas to Houston High-Speed Rail Draft Environmental Impact Statement

> Appendix D: Mineral and Utility Resources Mapbook Set 2 of 3

Administration

Abbreviated Pipeline Labels: CRD - Crude Oil; E/P - Ethane/Propane; EMT - Empty; GJD -Gasoline/Jet Fuel/Diesel; GR - Gasoline Regular; LPG - Liquified Petroleum Gas; N - Nitrogen; NG - Natural Gas; NG-FWS - Natural Gas FWS; NGL - Natural Gas Liquids; PC - Propylene Chem; R-LPG - Raw LPG; RPP - Refined Petroleum Products; R-PRD -Refined Products; Y-NGL - Y-Grade NGL; Y-P - Y-Grade Products

Data Sources: Faults - UT Bureau of Economic Geology; Soil Data -USDA/NRCS SSURGO 2016; Mines - USGS 2003; Electric Transmission Lines - Platts 2013; Oil/Gas Wells, Pipelines - Texas Railroad Commission 2015; Roads, Railroads - TxDOT 2015; Utility Crossings - ARUP 2017; ESRI Street Map Aerial Imagery: USDA NAIP 2014