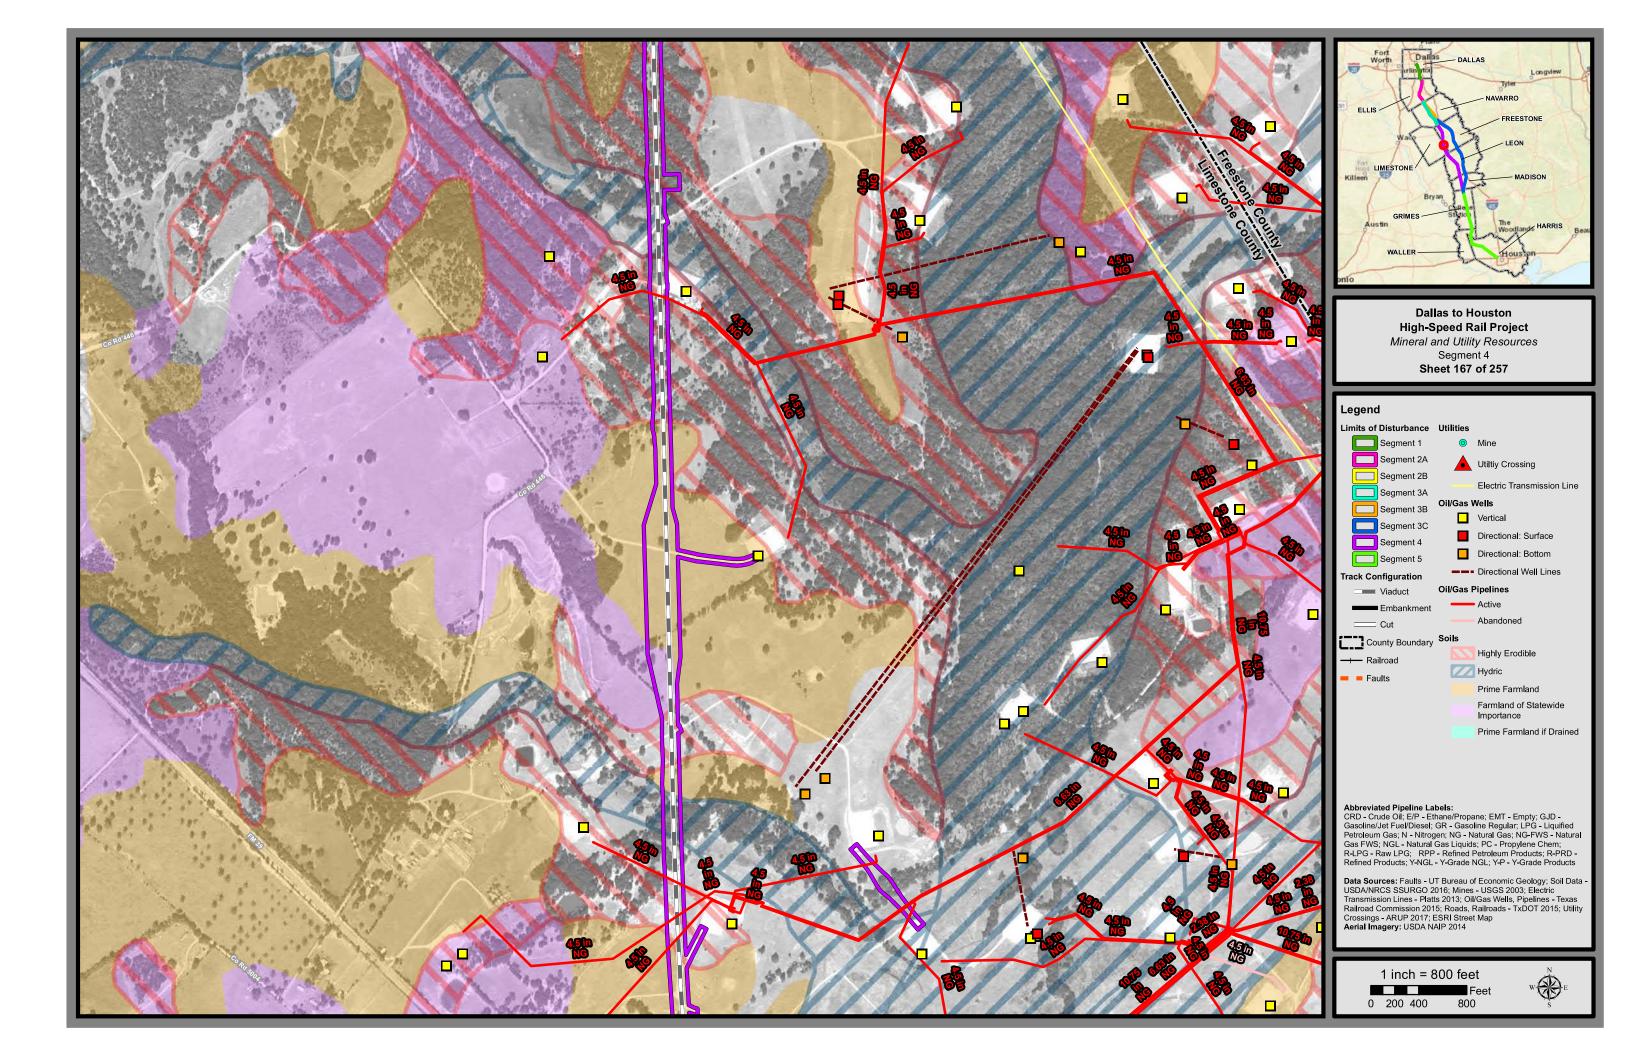

Dallas to Houston High-Speed Rail Draft Environmental Impact Statement

> Appendix D: Mineral and Utility Resources Mapbook Set 2 of 3

Administration

Abbreviated Pipeline Labels: CRD - Crude Oil; E/P - Ethane/Propane; EMT - Empty; GJD -Gasoline/Jet Fuel/Diesel; GR - Gasoline Regular; LPG - Liquified Petroleum Gas; N - Nitrogen; NG - Natural Gas; NG-FWS - Natural Gas FWS; NGL - Natural Gas Liquids; PC - Propylene Chem; R-LPG - Raw LPG; RPP - Refined Petroleum Products; R-PRD -Refined Products; Y-NGL - Y-Grade NGL; Y-P - Y-Grade Products

Data Sources: Faults - UT Bureau of Economic Geology; Soil Data -USDA/NRCS SSURGO 2016; Mines - USGS 2003; Electric Transmission Lines - Platts 2013; Oil/Gas Wells, Pipelines - Texas Railroad Commission 2015; Roads, Railroads - TxDOT 2015; Utility Crossings - ARUP 2017; ESRI Street Map Aerial Imagery: USDA NAIP 2014