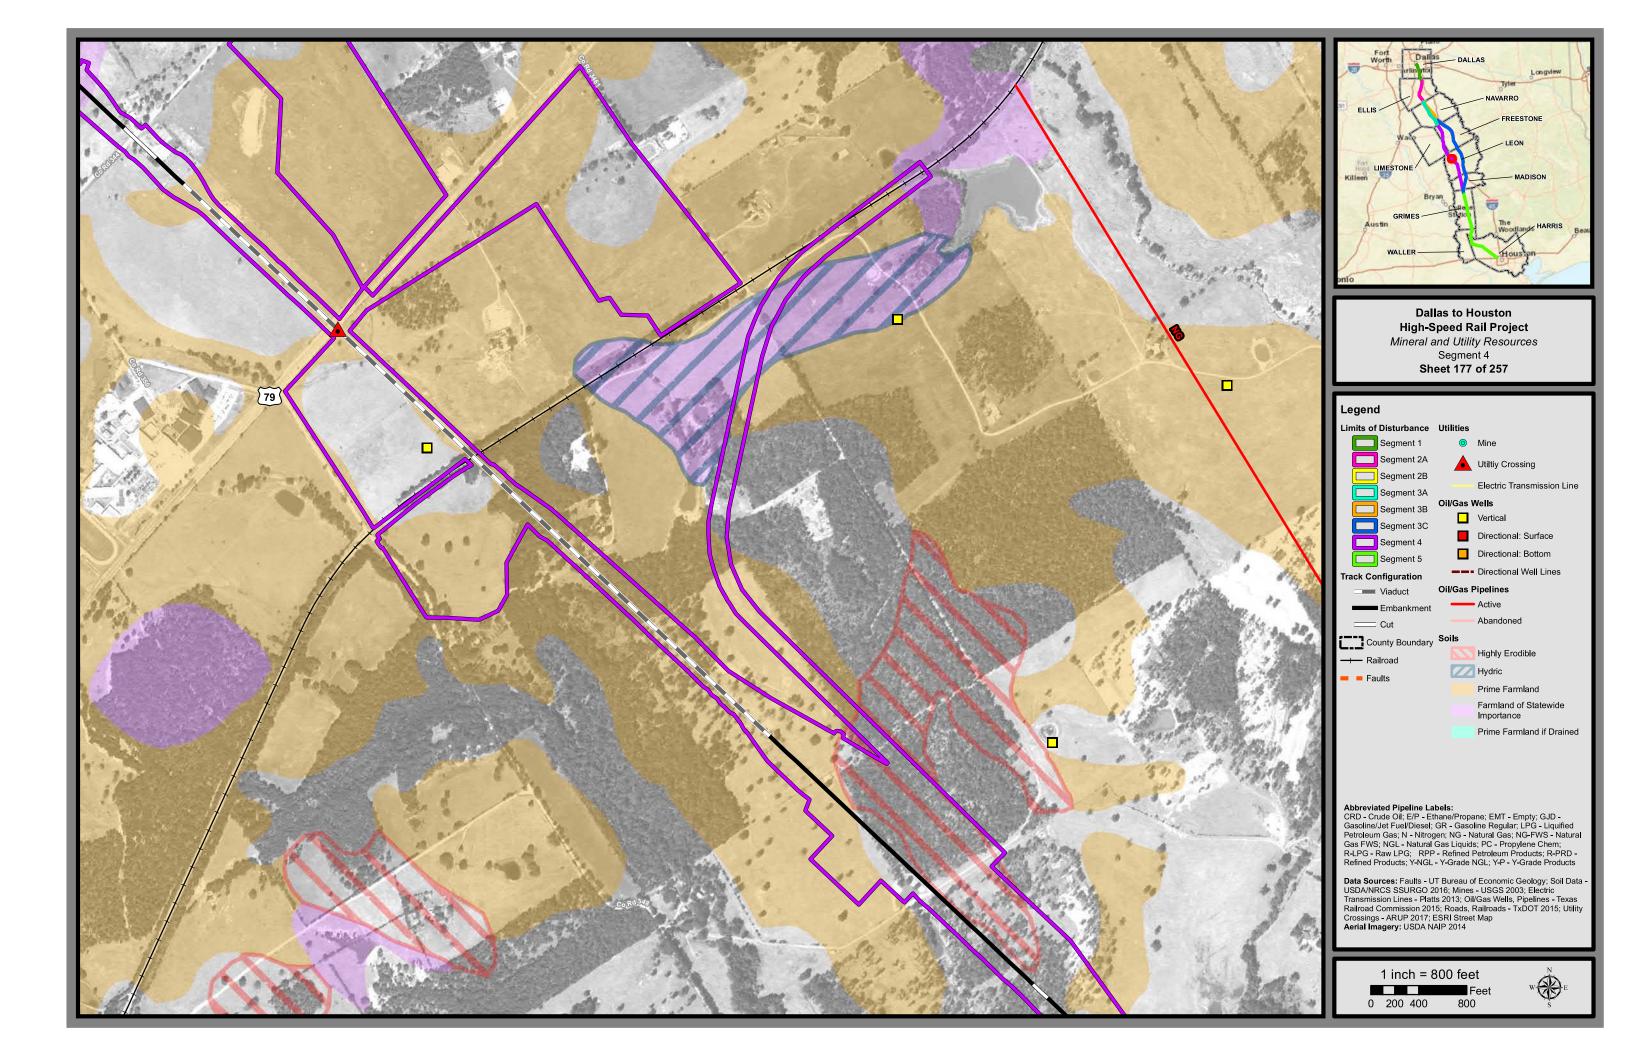

Dallas to Houston High-Speed Rail Draft Environmental Impact Statement

> Appendix D: Mineral and Utility Resources Mapbook Set 2 of 3

Administration

Abbreviated Pipeline Labels: CRD - Crude Oil; E/P - Ethane/Propane; EMT - Empty; GJD -Gasoline/Jet Fuel/Diesel; GR - Gasoline Regular; LPG - Liquified Petroleum Gas; N - Nitrogen; NG - Natural Gas; NG-FWS - Natural Gas FWS; NGL - Natural Gas Liquids; PC - Propylene Chem; R-LPG - Raw LPG; RPP - Refined Petroleum Products; R-PRD -Refined Products; Y-NGL - Y-Grade NGL; Y-P - Y-Grade Products

Data Sources: Faults - UT Bureau of Economic Geology; Soil Data -USDA/NRCS SSURGO 2016; Mines - USGS 2003; Electric Transmission Lines - Platts 2013; Oil/Gas Wells, Pipelines - Texas Railroad Commission 2015; Roads, Railroads - TxDOT 2015; Utility Crossings - ARUP 2017; ESRI Street Map Aerial Imagery: USDA NAIP 2014