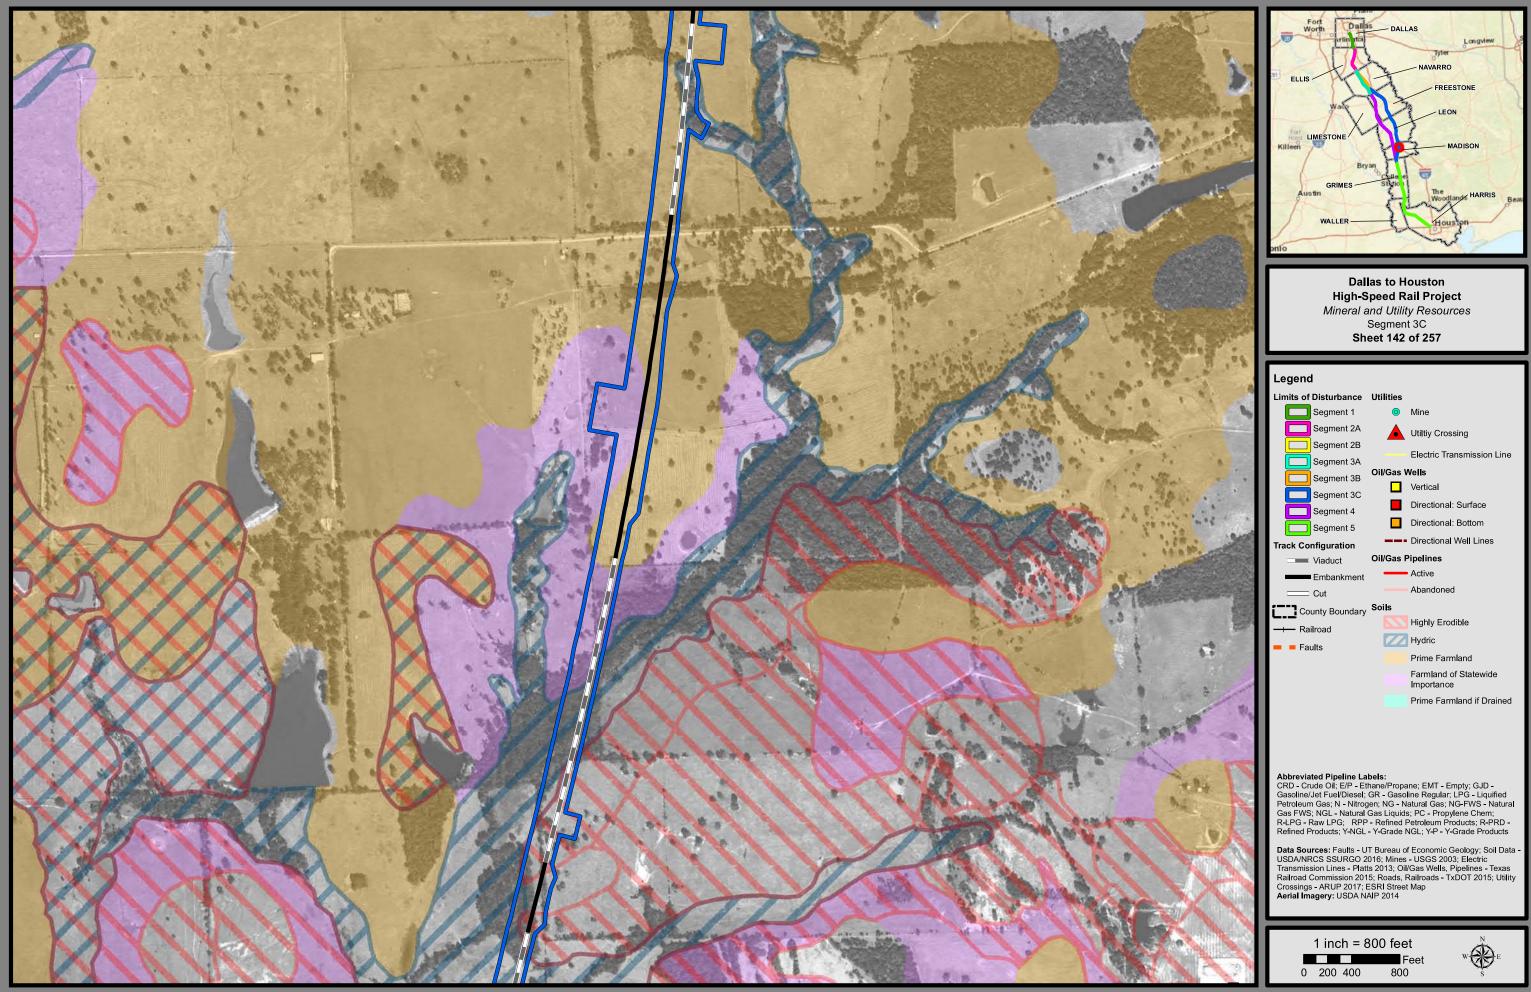

Dallas to Houston High-Speed Rail Draft Environmental Impact Statement

> Appendix D: Mineral and Utility Resources Mapbook Set 2 of 3

Administration

Abbreviated Pipeline Labels: CRD - Crude Oil; E/P - Ethane/Propane; EMT - Empty; GJD -Gasoline/Jet Fuel/Diesel; GR - Gasoline Regular; LPG - Liquified Petroleum Gas; N - Nitrogen; NG - Natural Gas; NG-FWS - Natural Gas FWS; NGL - Natural Gas Liquids; PC - Propylene Chem; R-LPG - Raw LPG; RPP - Refined Petroleum Products; R-PRD -Refined Products; Y-NGL - Y-Grade NGL; Y-P - Y-Grade Products

Data Sources: Faults - UT Bureau of Economic Geology; Soil Data -USDA/NRCS SSURGO 2016; Mines - USGS 2003; Electric Transmission Lines - Platts 2013; Oil/Gas Wells, Pipelines - Texas Railroad Commission 2015; Roads, Railroads - TxDOT 2015; Utility Crossings - ARUP 2017; ESRI Street Map Aerial Imagery: USDA NAIP 2014