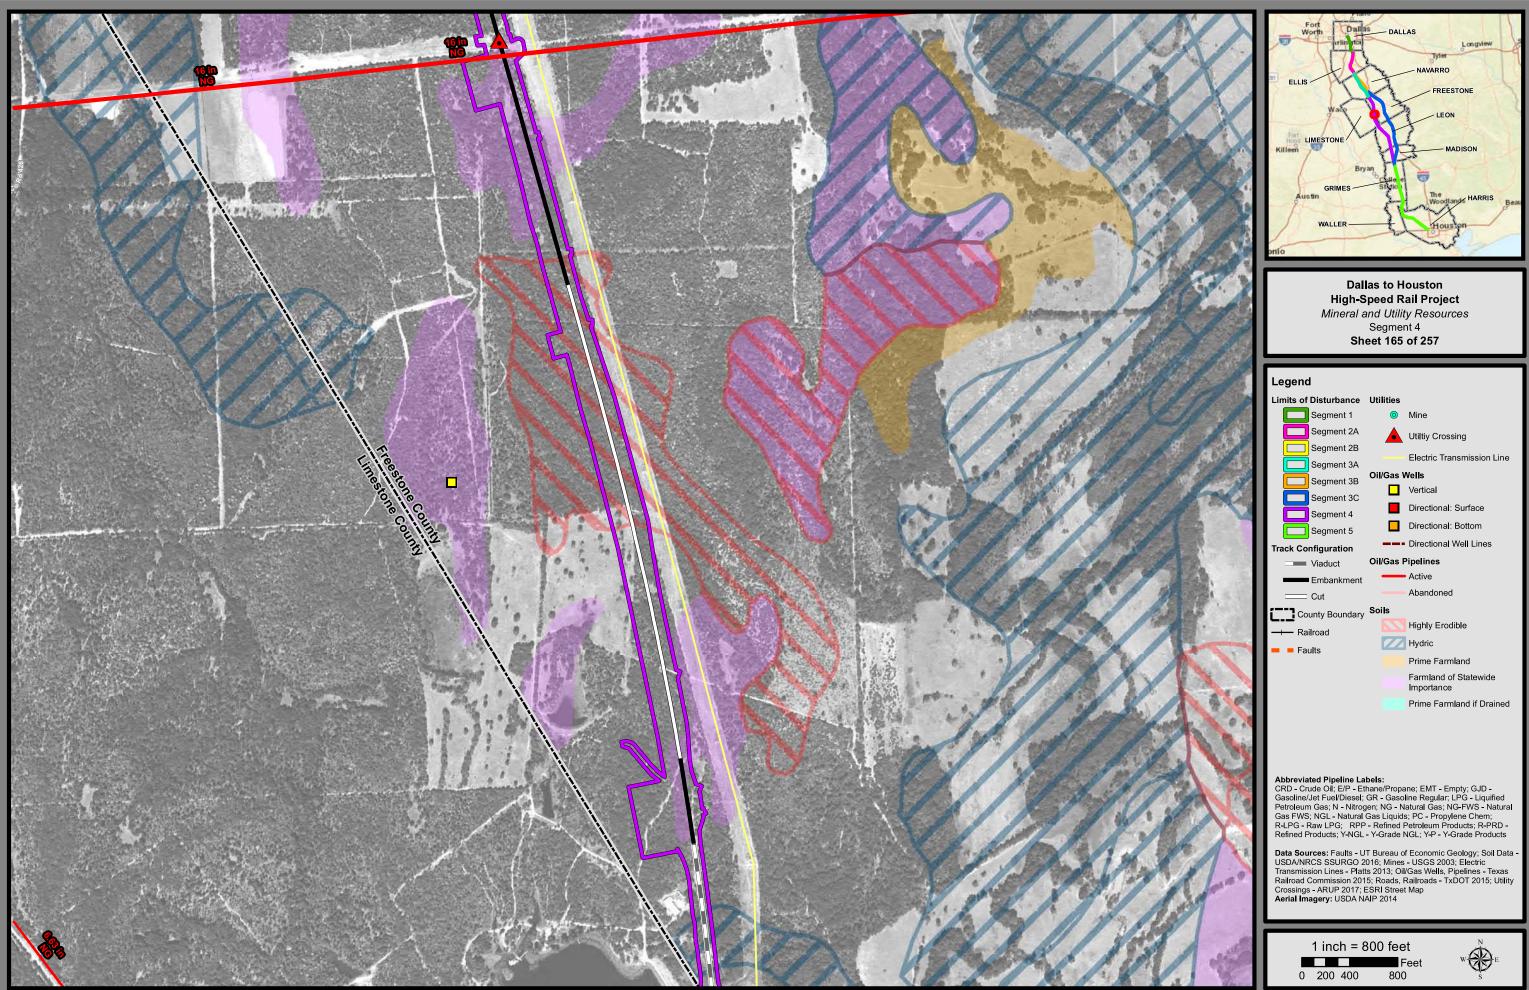

Dallas to Houston High-Speed Rail Draft Environmental Impact Statement

> Appendix D: Mineral and Utility Resources Mapbook Set 2 of 3

Administration

Abbreviated Pipeline Labels: CRD - Crude Oil; E/P - Ethane/Propane; EMT - Empty; GJD -Gasoline/Jet Fuel/Diesel; GR - Gasoline Regular; LPG - Liquified Petroleum Gas; N - Nitrogen; NG - Natural Gas; NG-FWS - Natural Gas FWS; NGL - Natural Gas Liquids; PC - Propylene Chem; R-LPG - Raw LPG; RPP - Refined Petroleum Products; R-PRD -Refined Products; Y-NGL - Y-Grade NGL; Y-P - Y-Grade Products

Data Sources: Faults - UT Bureau of Economic Geology; Soil Data -USDA/NRCS SSURGO 2016; Mines - USGS 2003; Electric Transmission Lines - Platts 2013; Oil/Gas Wells, Pipelines - Texas Railroad Commission 2015; Roads, Railroads - TxDOT 2015; Utility Crossings - ARUP 2017; ESRI Street Map Aerial Imagery: USDA NAIP 2014