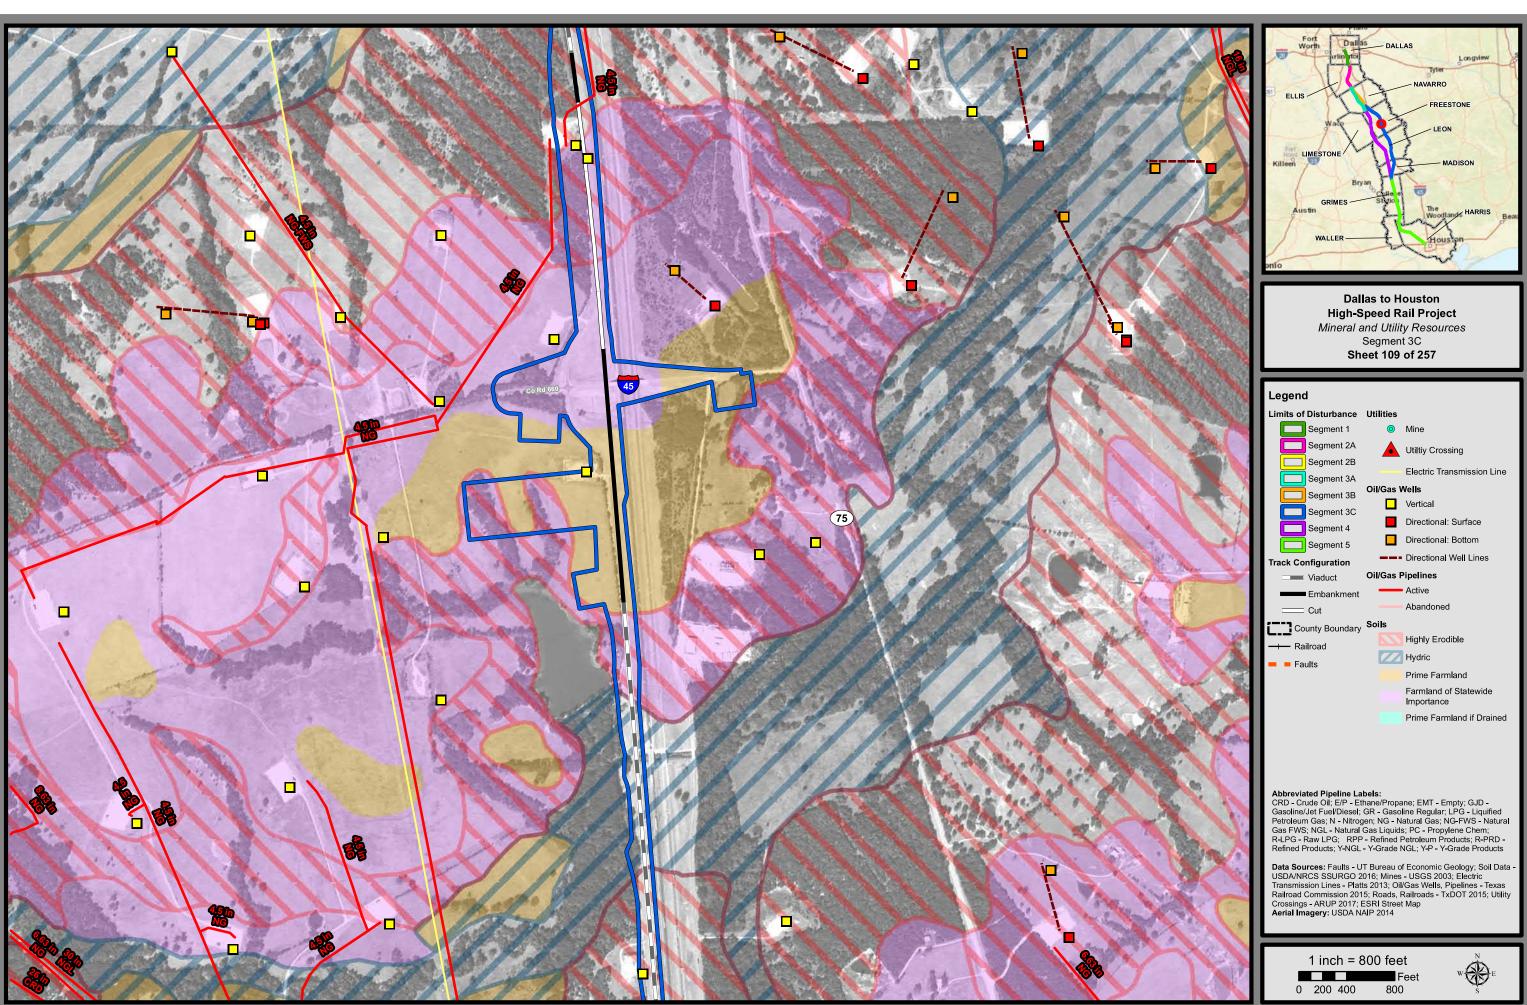

Dallas to Houston High-Speed Rail Draft Environmental Impact Statement

> Appendix D: Mineral and Utility Resources Mapbook Set 2 of 3

Administration

Abbreviated Pipeline Labels: CRD - Crude Oil; E/P - Ethane/Propane; EMT - Empty; GJD -Gasoline/Jet Fuel/Diesel; GR - Gasoline Regular; LPG - Liquified Petroleum Gas; N - Nitrogen; NG - Natural Gas; NG-FWS - Natural Gas FWS; NGL - Natural Gas Liquids; PC - Propylene Chem; R-LPG - Raw LPG; RPP - Refined Petroleum Products; R-PRD -Refined Products; Y-NGL - Y-Grade NGL; Y-P - Y-Grade Products

Data Sources: Faults - UT Bureau of Economic Geology; Soil Data -USDA/NRCS SSURGO 2016; Mines - USGS 2003; Electric Transmission Lines - Platts 2013; Oil/Gas Wells, Pipelines - Texas Railroad Commission 2015; Roads, Railroads - TxDOT 2015; Utility Crossings - ARUP 2017; ESRI Street Map Aerial Imagery: USDA NAIP 2014