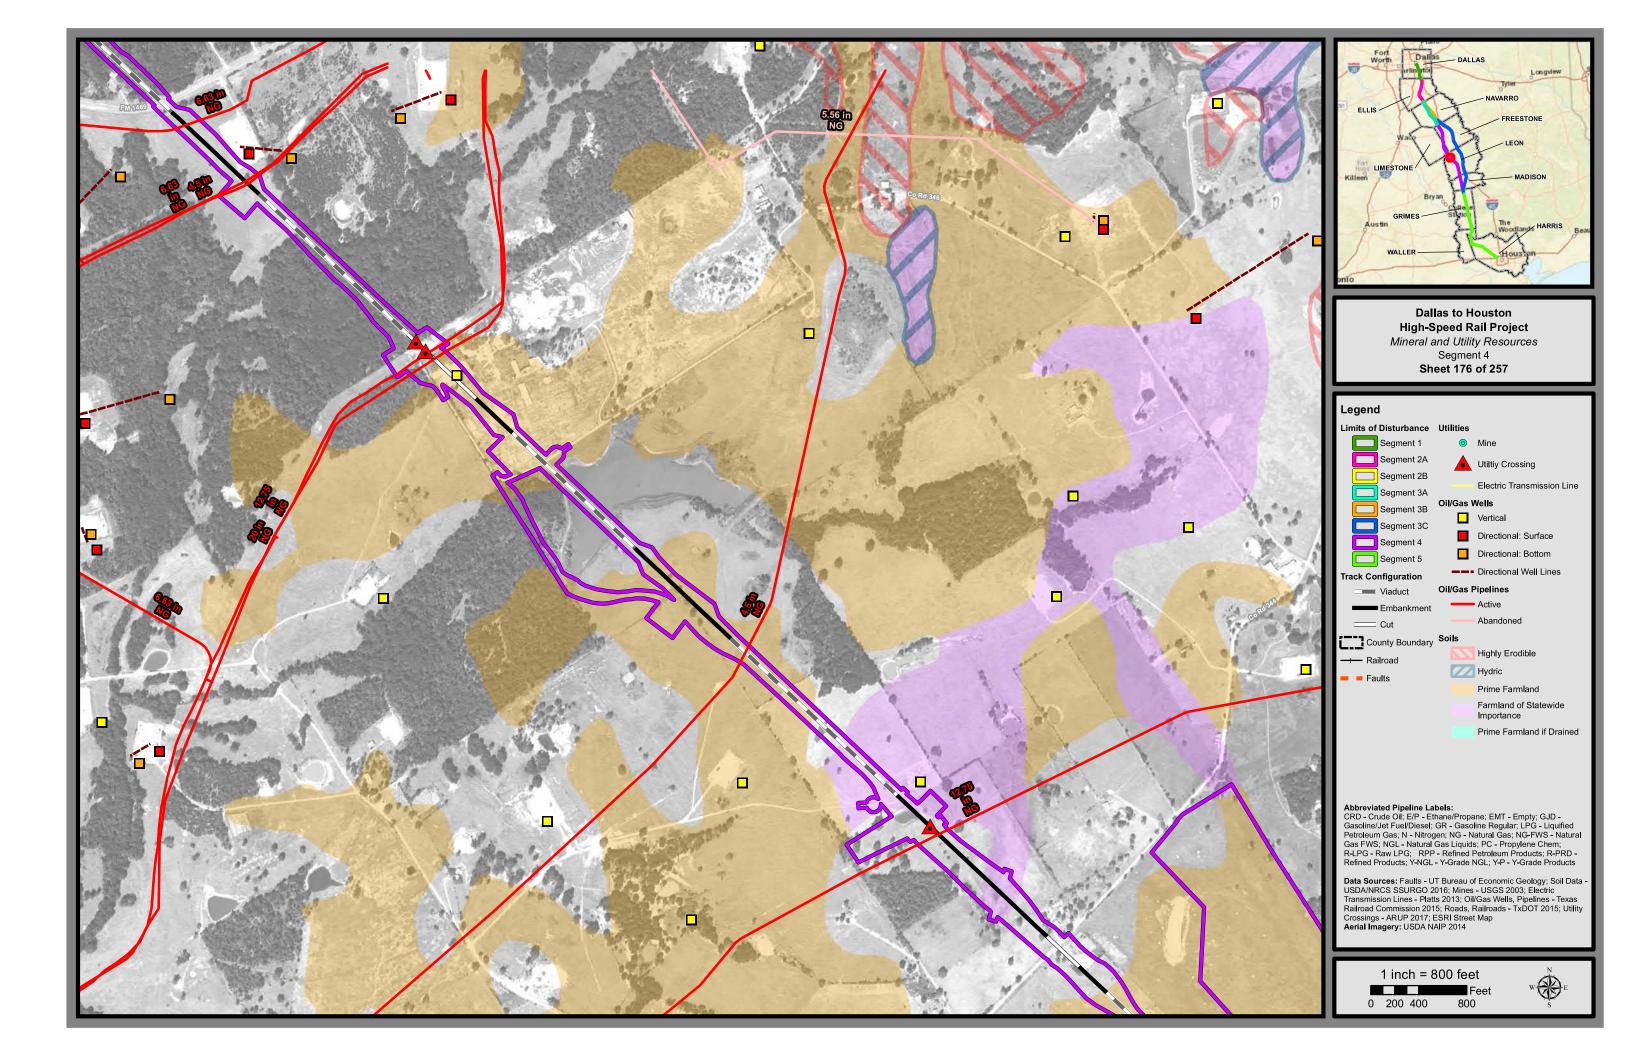

Dallas to Houston High-Speed Rail Draft Environmental Impact Statement

> Appendix D: Mineral and Utility Resources Mapbook Set 2 of 3

Administration

Abbreviated Pipeline Labels: CRD - Crude Oil; E/P - Ethane/Propane; EMT - Empty; GJD -Gasoline/Jet Fuel/Diesel; GR - Gasoline Regular; LPG - Liquified Petroleum Gas; N - Nitrogen; NG - Natural Gas; NG-FWS - Natural Gas FWS; NGL - Natural Gas Liquids; PC - Propylene Chem; R-LPG - Raw LPG; RPP - Refined Petroleum Products; R-PRD -Refined Products; Y-NGL - Y-Grade NGL; Y-P - Y-Grade Products

Data Sources: Faults - UT Bureau of Economic Geology; Soil Data -USDA/NRCS SSURGO 2016; Mines - USGS 2003; Electric Transmission Lines - Platts 2013; Oil/Gas Wells, Pipelines - Texas Railroad Commission 2015; Roads, Railroads - TxDOT 2015; Utility Crossings - ARUP 2017; ESRI Street Map Aerial Imagery: USDA NAIP 2014