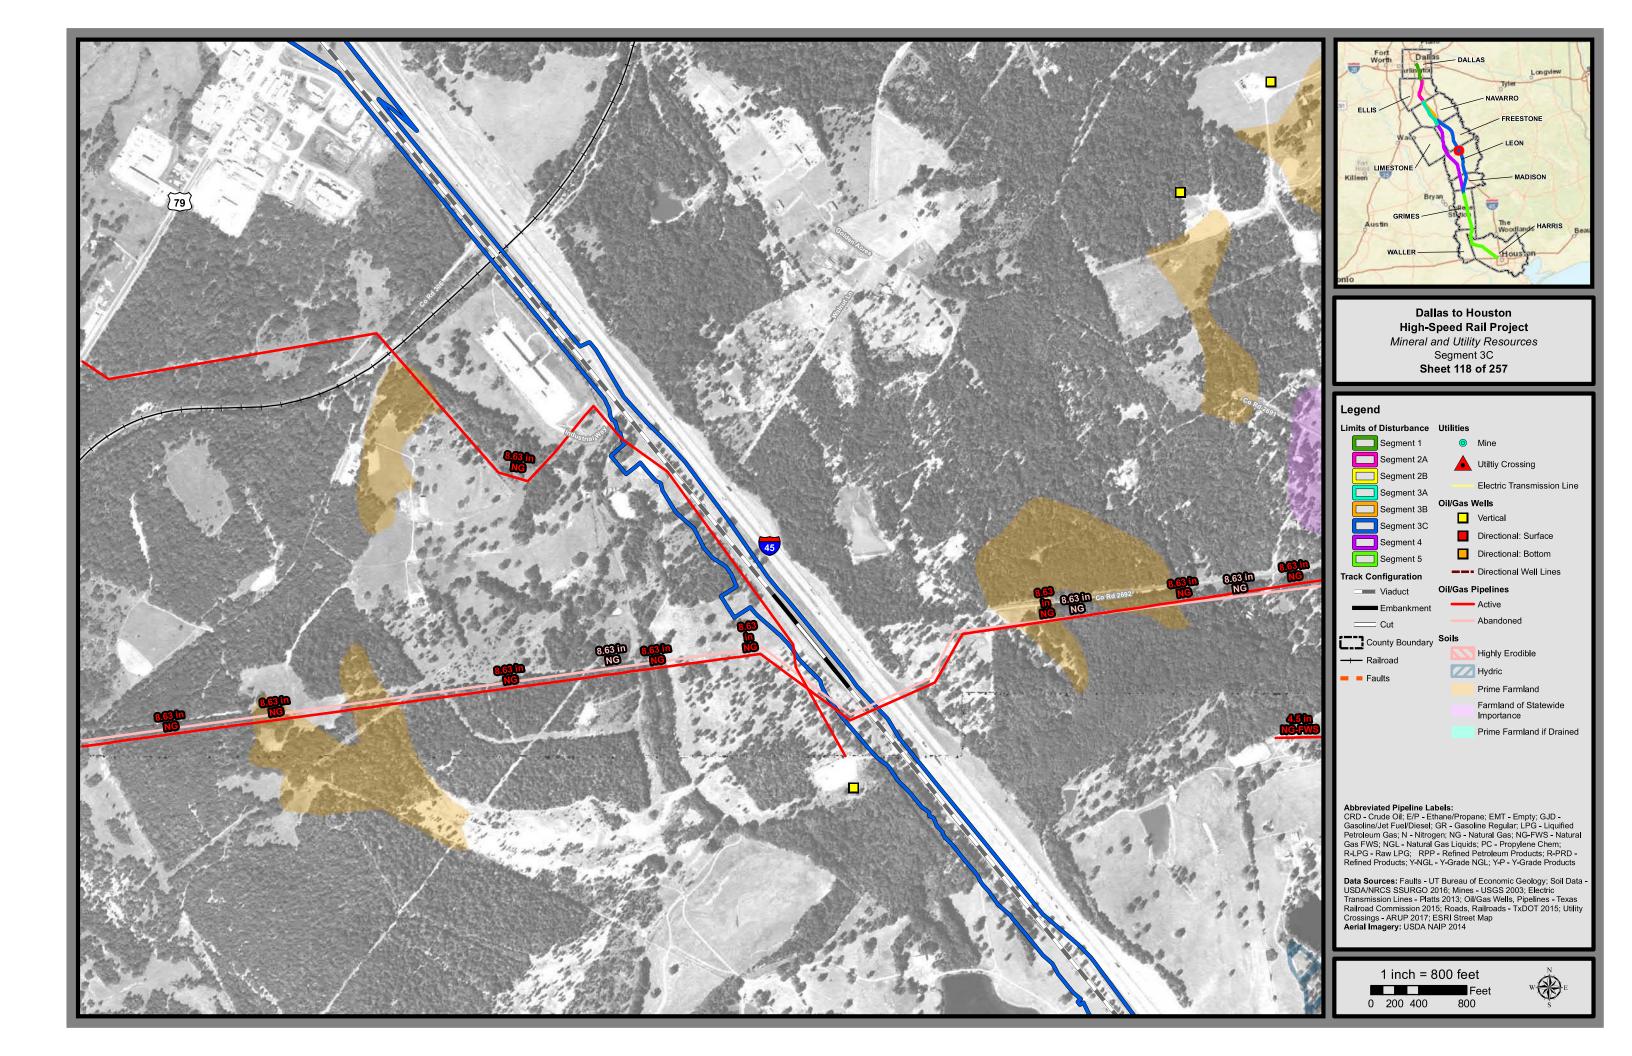

Dallas to Houston High-Speed Rail Draft Environmental Impact Statement

> Appendix D: Mineral and Utility Resources Mapbook Set 2 of 3

Administration

Abbreviated Pipeline Labels: CRD - Crude Oil; E/P - Ethane/Propane; EMT - Empty; GJD -Gasoline/Jet Fuel/Diesel; GR - Gasoline Regular; LPG - Liquified Petroleum Gas; N - Nitrogen; NG - Natural Gas; NG-FWS - Natural Gas FWS; NGL - Natural Gas Liquids; PC - Propylene Chem; R-LPG - Raw LPG; RPP - Refined Petroleum Products; R-PRD -Refined Products; Y-NGL - Y-Grade NGL; Y-P - Y-Grade Products

Data Sources: Faults - UT Bureau of Economic Geology; Soil Data -USDA/NRCS SSURGO 2016; Mines - USGS 2003; Electric Transmission Lines - Platts 2013; Oil/Gas Wells, Pipelines - Texas Railroad Commission 2015; Roads, Railroads - TxDOT 2015; Utility Crossings - ARUP 2017; ESRI Street Map Aerial Imagery: USDA NAIP 2014