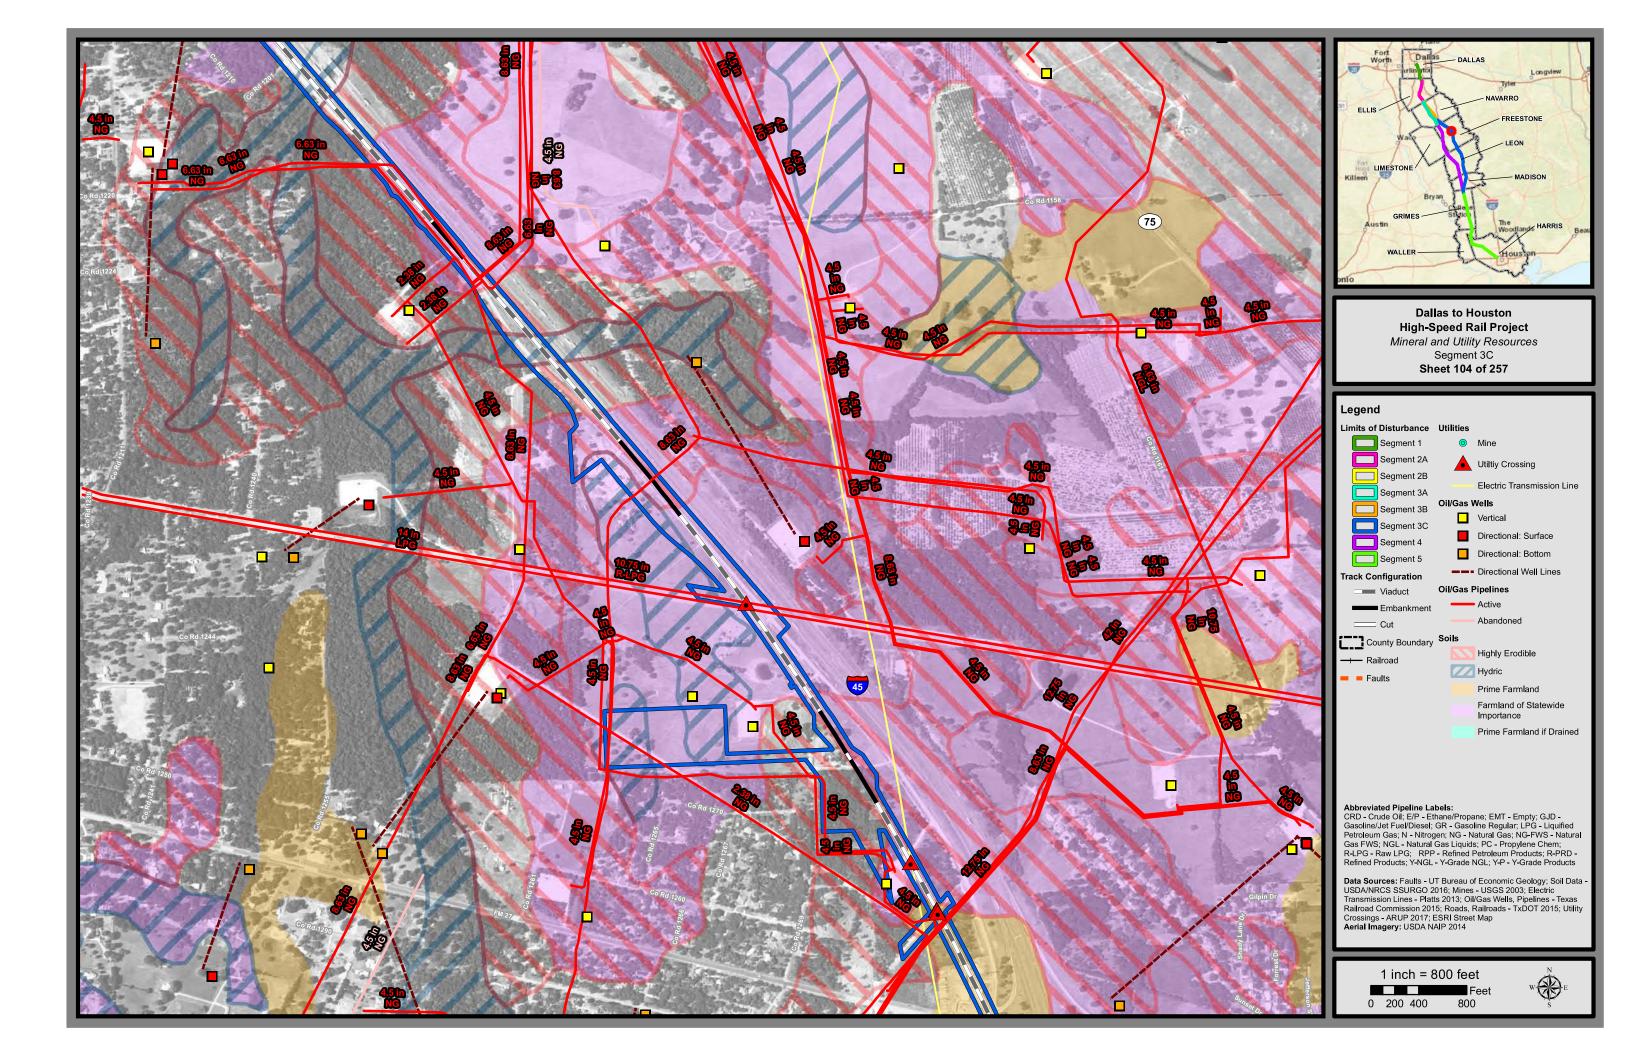

Dallas to Houston High-Speed Rail Draft Environmental Impact Statement

> Appendix D: Mineral and Utility Resources Mapbook Set 2 of 3

Administration

Abbreviated Pipeline Labels: CRD - Crude Oil; E/P - Ethane/Propane; EMT - Empty; GJD -Gasoline/Jet Fuel/Diesel; GR - Gasoline Regular; LPG - Liquified Petroleum Gas; N - Nitrogen; NG - Natural Gas; NG-FWS - Natural Gas FWS; NGL - Natural Gas Liquids; PC - Propylene Chem; R-LPG - Raw LPG; RPP - Refined Petroleum Products; R-PRD -Refined Products; Y-NGL - Y-Grade NGL; Y-P - Y-Grade Products

Data Sources: Faults - UT Bureau of Economic Geology; Soil Data -USDA/NRCS SSURGO 2016; Mines - USGS 2003; Electric Transmission Lines - Platts 2013; Oil/Gas Wells, Pipelines - Texas Railroad Commission 2015; Roads, Railroads - TxDOT 2015; Utility Crossings - ARUP 2017; ESRI Street Map Aerial Imagery: USDA NAIP 2014