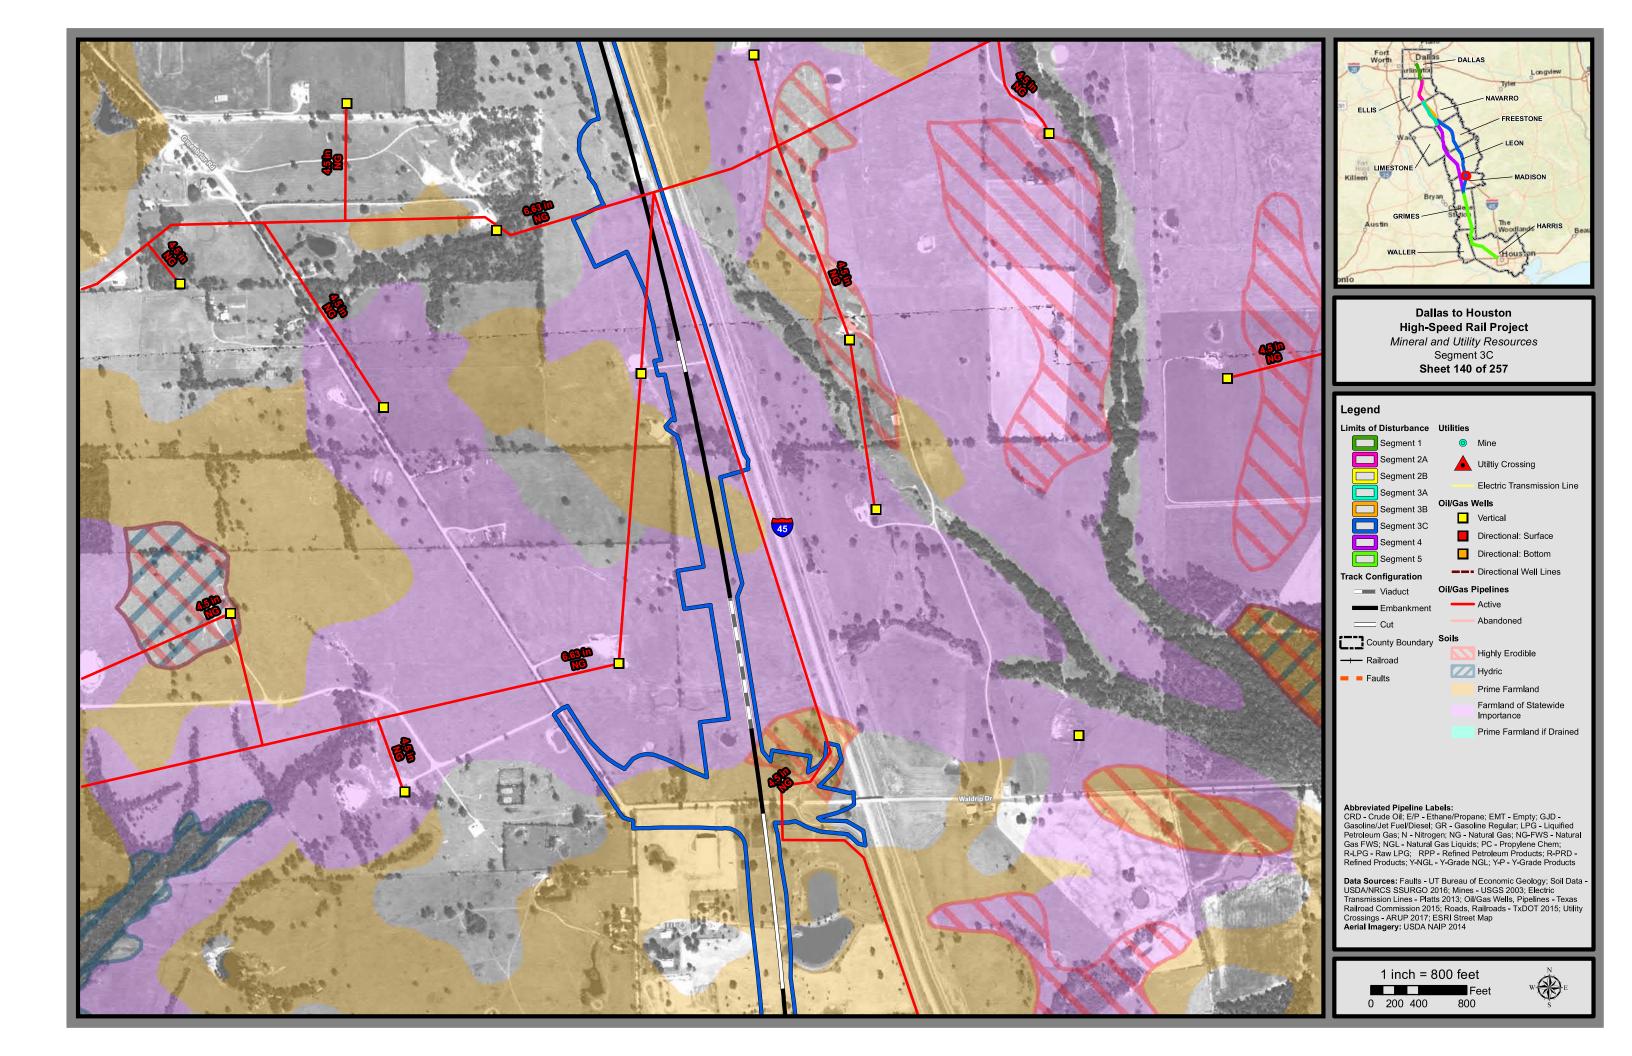

Dallas to Houston High-Speed Rail Draft Environmental Impact Statement

> Appendix D: Mineral and Utility Resources Mapbook Set 2 of 3

Administration

Abbreviated Pipeline Labels: CRD - Crude Oil; E/P - Ethane/Propane; EMT - Empty; GJD -Gasoline/Jet Fuel/Diesel; GR - Gasoline Regular; LPG - Liquified Petroleum Gas; N - Nitrogen; NG - Natural Gas; NG-FWS - Natural Gas FWS; NGL - Natural Gas Liquids; PC - Propylene Chem; R-LPG - Raw LPG; RPP - Refined Petroleum Products; R-PRD -Refined Products; Y-NGL - Y-Grade NGL; Y-P - Y-Grade Products

Data Sources: Faults - UT Bureau of Economic Geology; Soil Data -USDA/NRCS SSURGO 2016; Mines - USGS 2003; Electric Transmission Lines - Platts 2013; Oil/Gas Wells, Pipelines - Texas Railroad Commission 2015; Roads, Railroads - TxDOT 2015; Utility Crossings - ARUP 2017; ESRI Street Map Aerial Imagery: USDA NAIP 2014