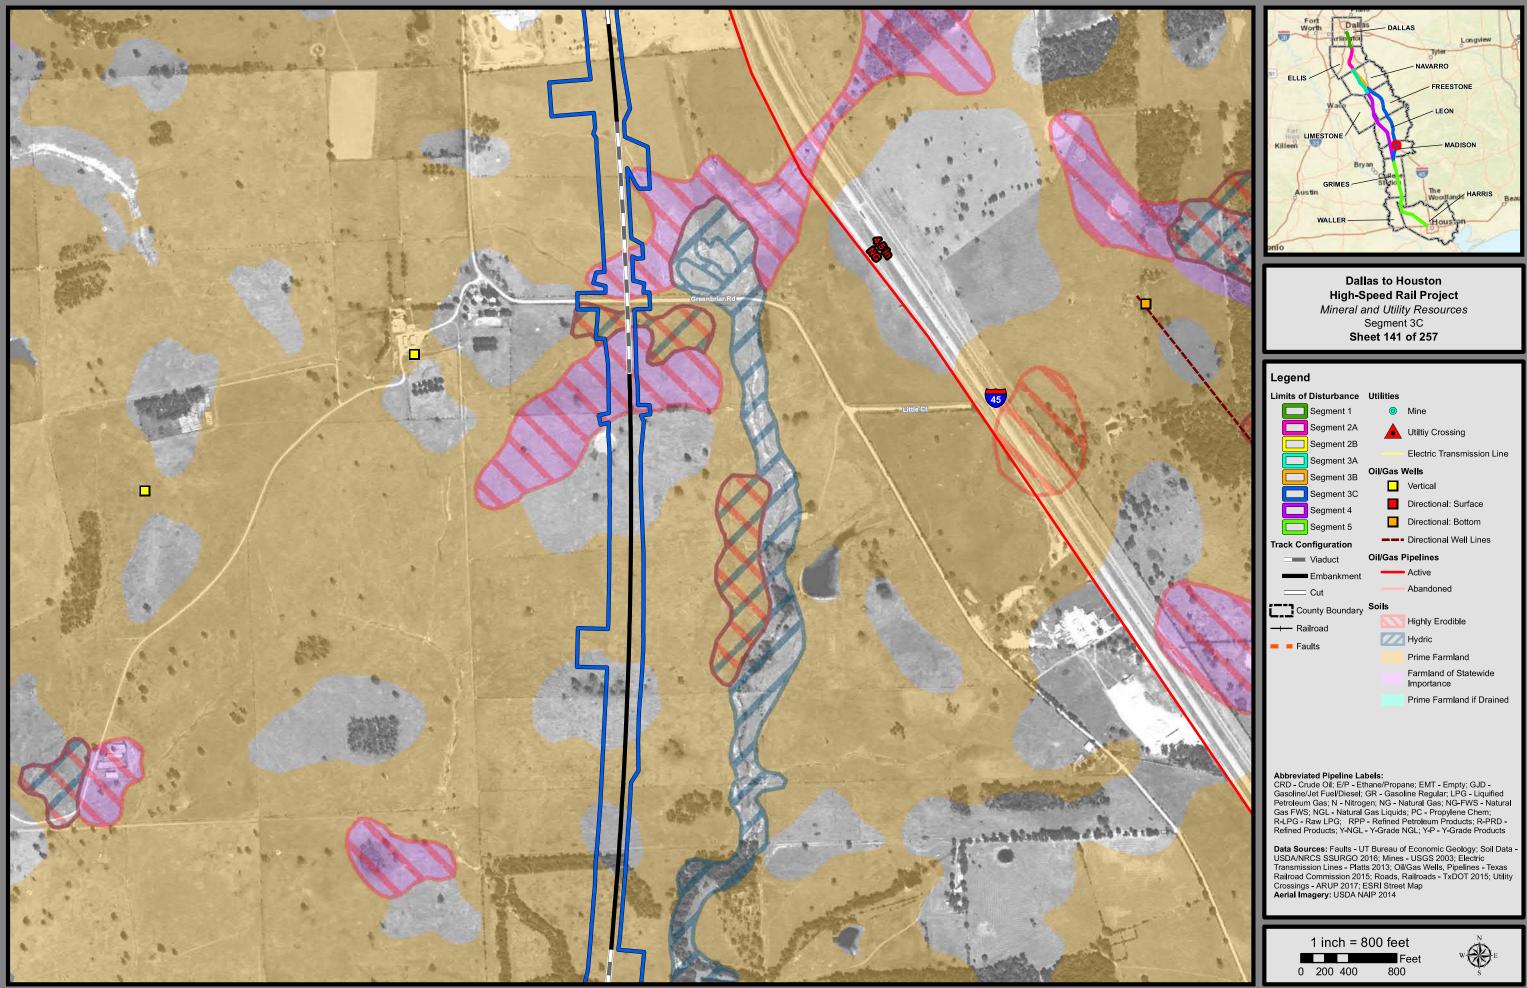

Dallas to Houston High-Speed Rail Draft Environmental Impact Statement

> Appendix D: Mineral and Utility Resources Mapbook Set 2 of 3

Administration

Abbreviated Pipeline Labels: CRD - Crude Oil; E/P - Ethane/Propane; EMT - Empty; GJD -Gasoline/Jet Fuel/Diesel; GR - Gasoline Regular; LPG - Liquified Petroleum Gas; N - Nitrogen; NG - Natural Gas; NG-FWS - Natural Gas FWS; NGL - Natural Gas Liquids; PC - Propylene Chem; R-LPG - Raw LPG; RPP - Refined Petroleum Products; R-PRD -Refined Products; Y-NGL - Y-Grade NGL; Y-P - Y-Grade Products

Data Sources: Faults - UT Bureau of Economic Geology; Soil Data -USDA/NRCS SSURGO 2016; Mines - USGS 2003; Electric Transmission Lines - Platts 2013; Oil/Gas Wells, Pipelines - Texas Railroad Commission 2015; Roads, Railroads - TxDOT 2015; Utility Crossings - ARUP 2017; ESRI Street Map Aerial Imagery: USDA NAIP 2014