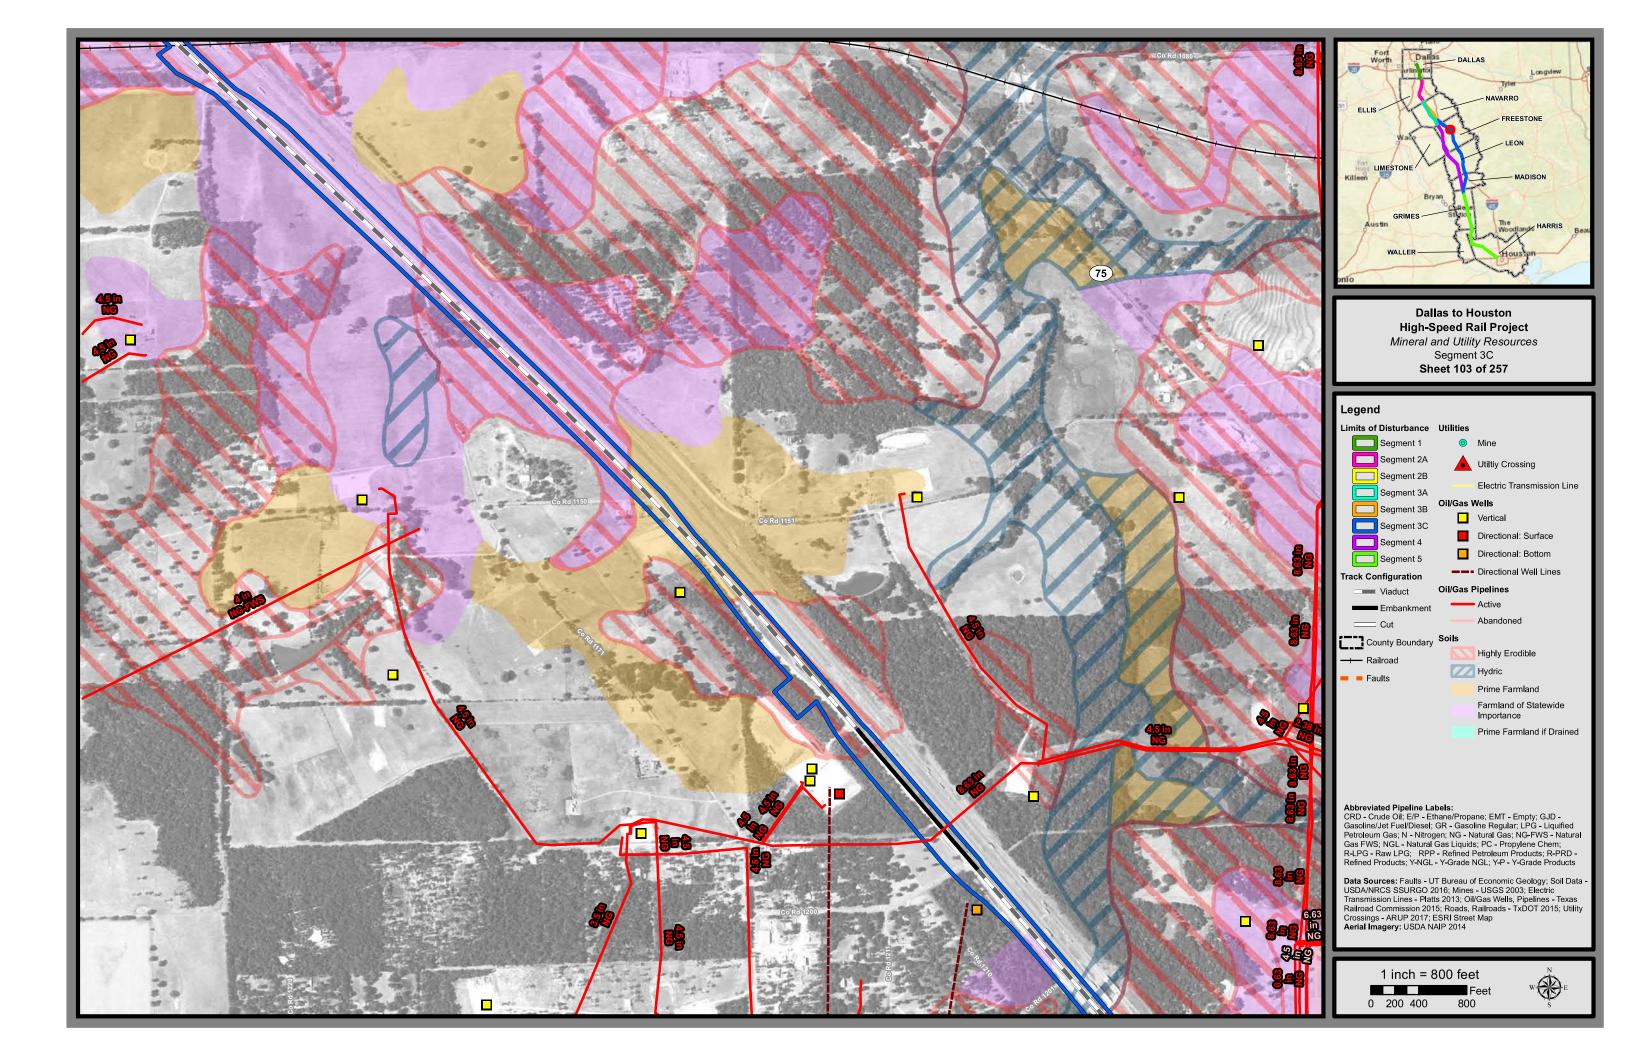

Dallas to Houston High-Speed Rail Draft Environmental Impact Statement

> Appendix D: Mineral and Utility Resources Mapbook Set 2 of 3

Administration

Abbreviated Pipeline Labels: CRD - Crude Oil; E/P - Ethane/Propane; EMT - Empty; GJD -Gasoline/Jet Fuel/Diesel; GR - Gasoline Regular; LPG - Liquified Petroleum Gas; N - Nitrogen; NG - Natural Gas; NG-FWS - Natural Gas FWS; NGL - Natural Gas Liquids; PC - Propylene Chem; R-LPG - Raw LPG; RPP - Refined Petroleum Products; R-PRD -Refined Products; Y-NGL - Y-Grade NGL; Y-P - Y-Grade Products

Data Sources: Faults - UT Bureau of Economic Geology; Soil Data -USDA/NRCS SSURGO 2016; Mines - USGS 2003; Electric Transmission Lines - Platts 2013; Oil/Gas Wells, Pipelines - Texas Railroad Commission 2015; Roads, Railroads - TxDOT 2015; Utility Crossings - ARUP 2017; ESRI Street Map Aerial Imagery: USDA NAIP 2014