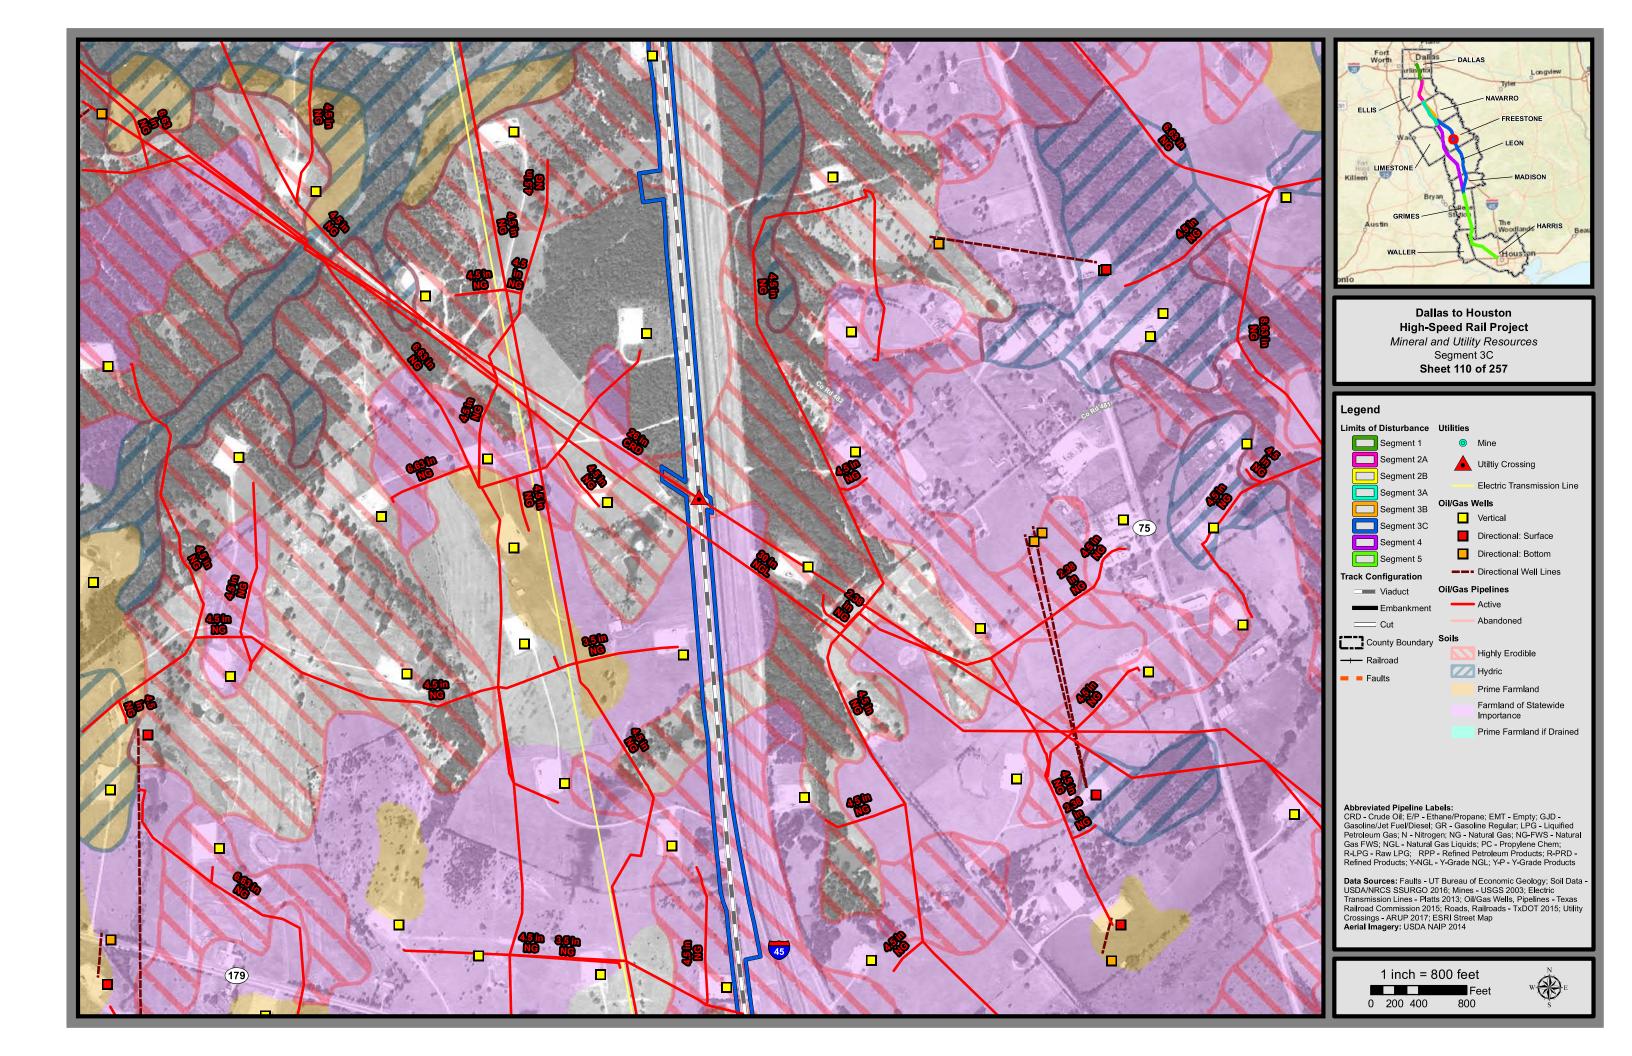

Dallas to Houston High-Speed Rail Draft Environmental Impact Statement

> Appendix D: Mineral and Utility Resources Mapbook Set 2 of 3

Administration

Abbreviated Pipeline Labels: CRD - Crude Oil; E/P - Ethane/Propane; EMT - Empty; GJD -Gasoline/Jet Fuel/Diesel; GR - Gasoline Regular; LPG - Liquified Petroleum Gas; N - Nitrogen; NG - Natural Gas; NG-FWS - Natural Gas FWS; NGL - Natural Gas Liquids; PC - Propylene Chem; R-LPG - Raw LPG; RPP - Refined Petroleum Products; R-PRD -Refined Products; Y-NGL - Y-Grade NGL; Y-P - Y-Grade Products

Data Sources: Faults - UT Bureau of Economic Geology; Soil Data -USDA/NRCS SSURGO 2016; Mines - USGS 2003; Electric Transmission Lines - Platts 2013; Oil/Gas Wells, Pipelines - Texas Railroad Commission 2015; Roads, Railroads - TxDOT 2015; Utility Crossings - ARUP 2017; ESRI Street Map Aerial Imagery: USDA NAIP 2014