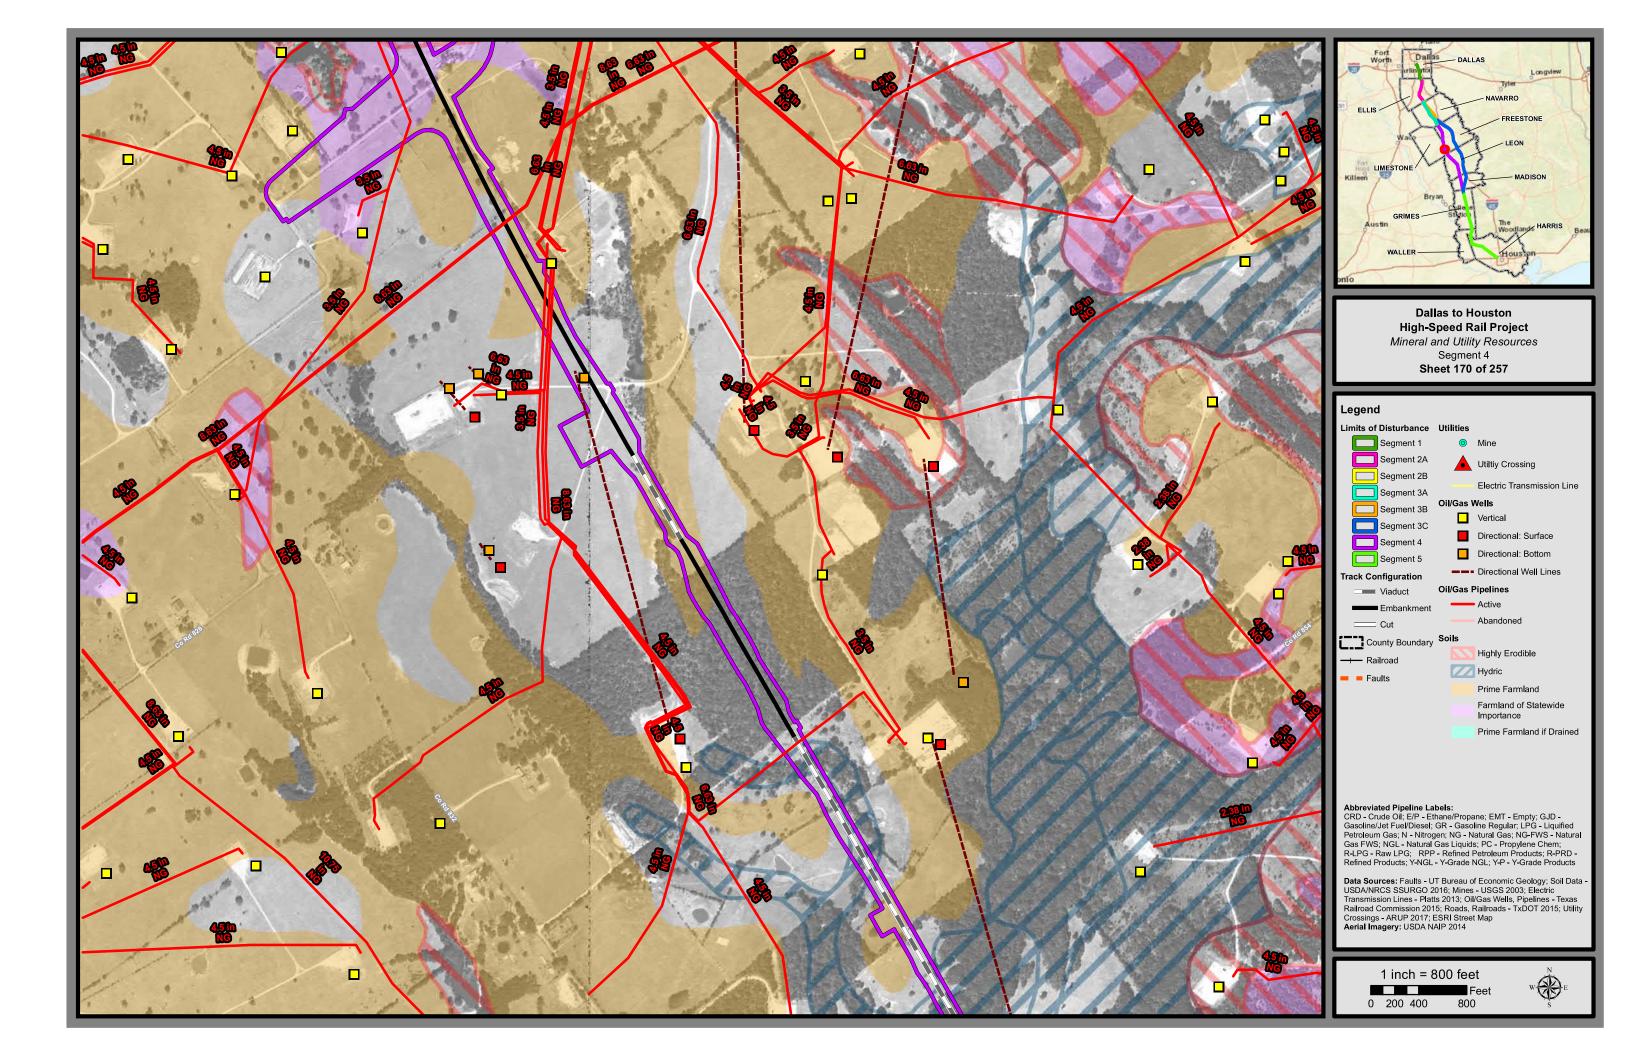

Dallas to Houston High-Speed Rail Draft Environmental Impact Statement

> Appendix D: Mineral and Utility Resources Mapbook Set 2 of 3

Administration

Abbreviated Pipeline Labels: CRD - Crude Oil; E/P - Ethane/Propane; EMT - Empty; GJD -Gasoline/Jet Fuel/Diesel; GR - Gasoline Regular; LPG - Liquified Petroleum Gas; N - Nitrogen; NG - Natural Gas; NG-FWS - Natural Gas FWS; NGL - Natural Gas Liquids; PC - Propylene Chem; R-LPG - Raw LPG; RPP - Refined Petroleum Products; R-PRD -Refined Products; Y-NGL - Y-Grade NGL; Y-P - Y-Grade Products

Data Sources: Faults - UT Bureau of Economic Geology; Soil Data -USDA/NRCS SSURGO 2016; Mines - USGS 2003; Electric Transmission Lines - Platts 2013; Oil/Gas Wells, Pipelines - Texas Railroad Commission 2015; Roads, Railroads - TxDOT 2015; Utility Crossings - ARUP 2017; ESRI Street Map Aerial Imagery: USDA NAIP 2014