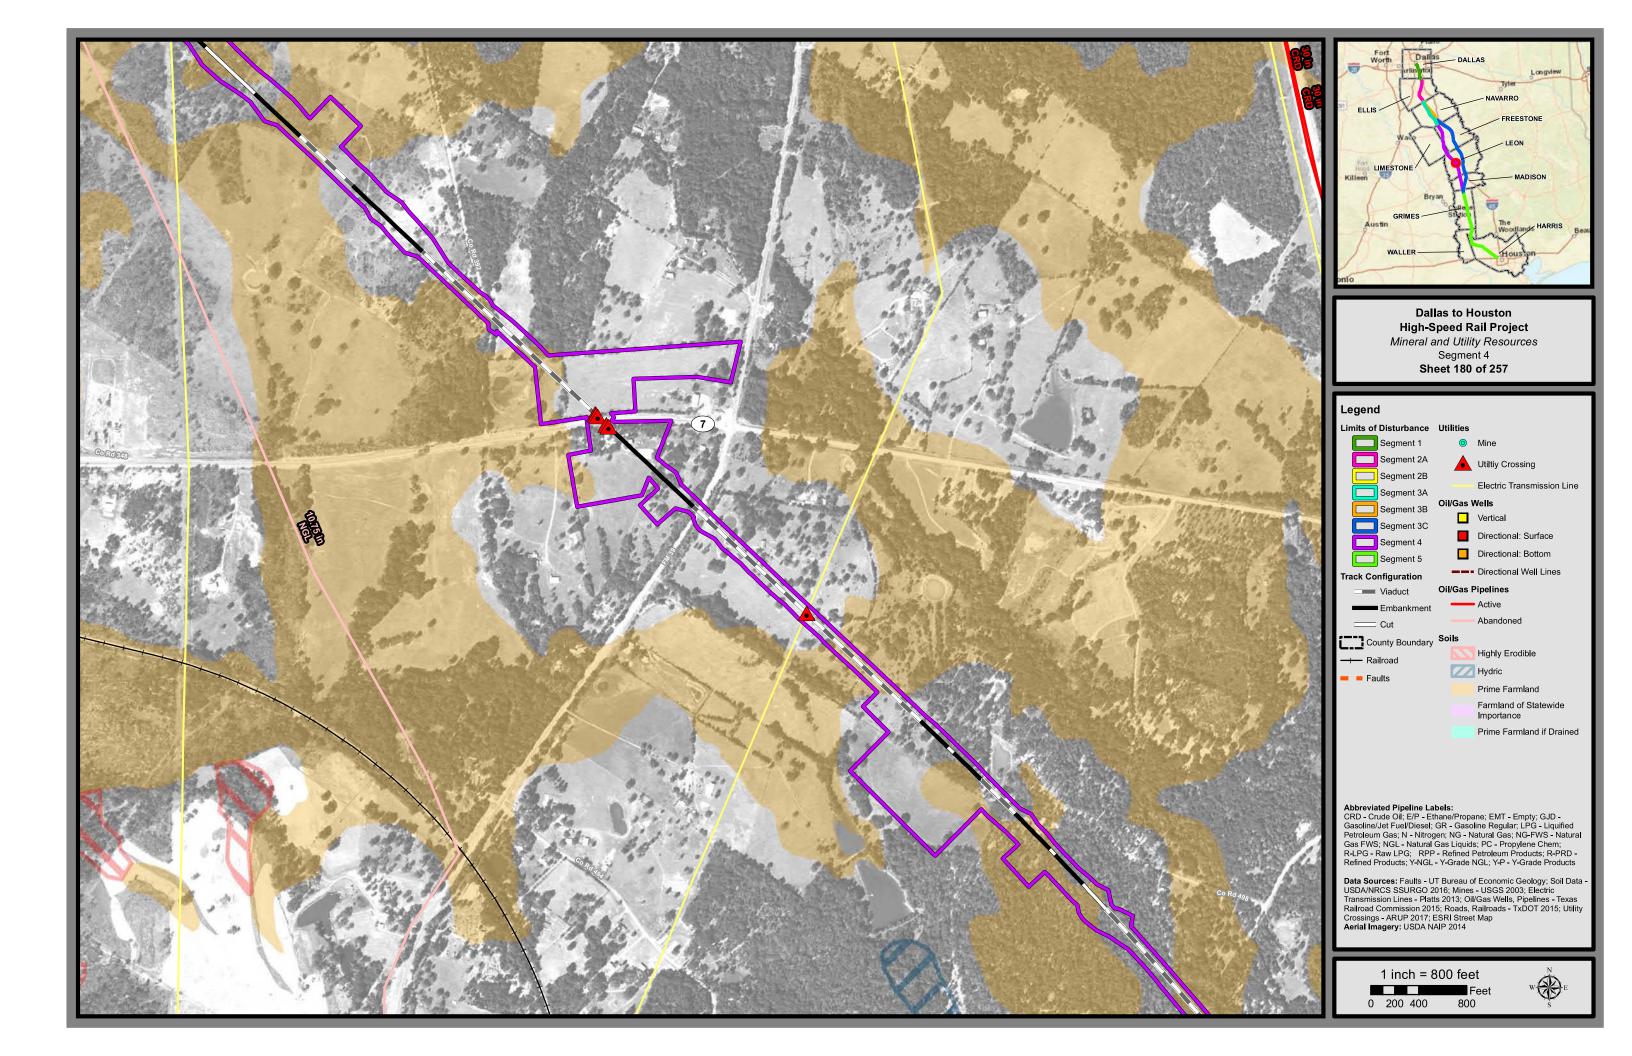

Oil; E/P - Ethane/Propane; EMT - Empty; GJD -Gasoline/Jet Fuel/Diesel; GR - Gasoline Regular; LPG - Liquified Petroleum Gas; N - Nitrogen; NG - Natural Gas; NG-FWS - Natural Gas FWS; NGL - Natural Gas Liquids; PC - Propylene Chem; R-LPG - Raw LPG; RPP - Refined Petroleum Products; R-PRD -Refined Products; Y-NGL - Y-Grade NGL; Y-P - Y-Grade Products

Data Sources: Faults - UT Bureau of Economic Geology; Soil Data -USDA/NRCS SSURGO 2016; Mines - USGS 2003; Electric Transmission Lines - Platts 2013; Oil/Gas Wells, Pipelines - Texas Railroad Commission 2015; Roads, Railroads - TxDOT 2015; Utility Crossings - ARUP 2017; ESRI Street Map Aerial Imagery: USDA NAIP 2014