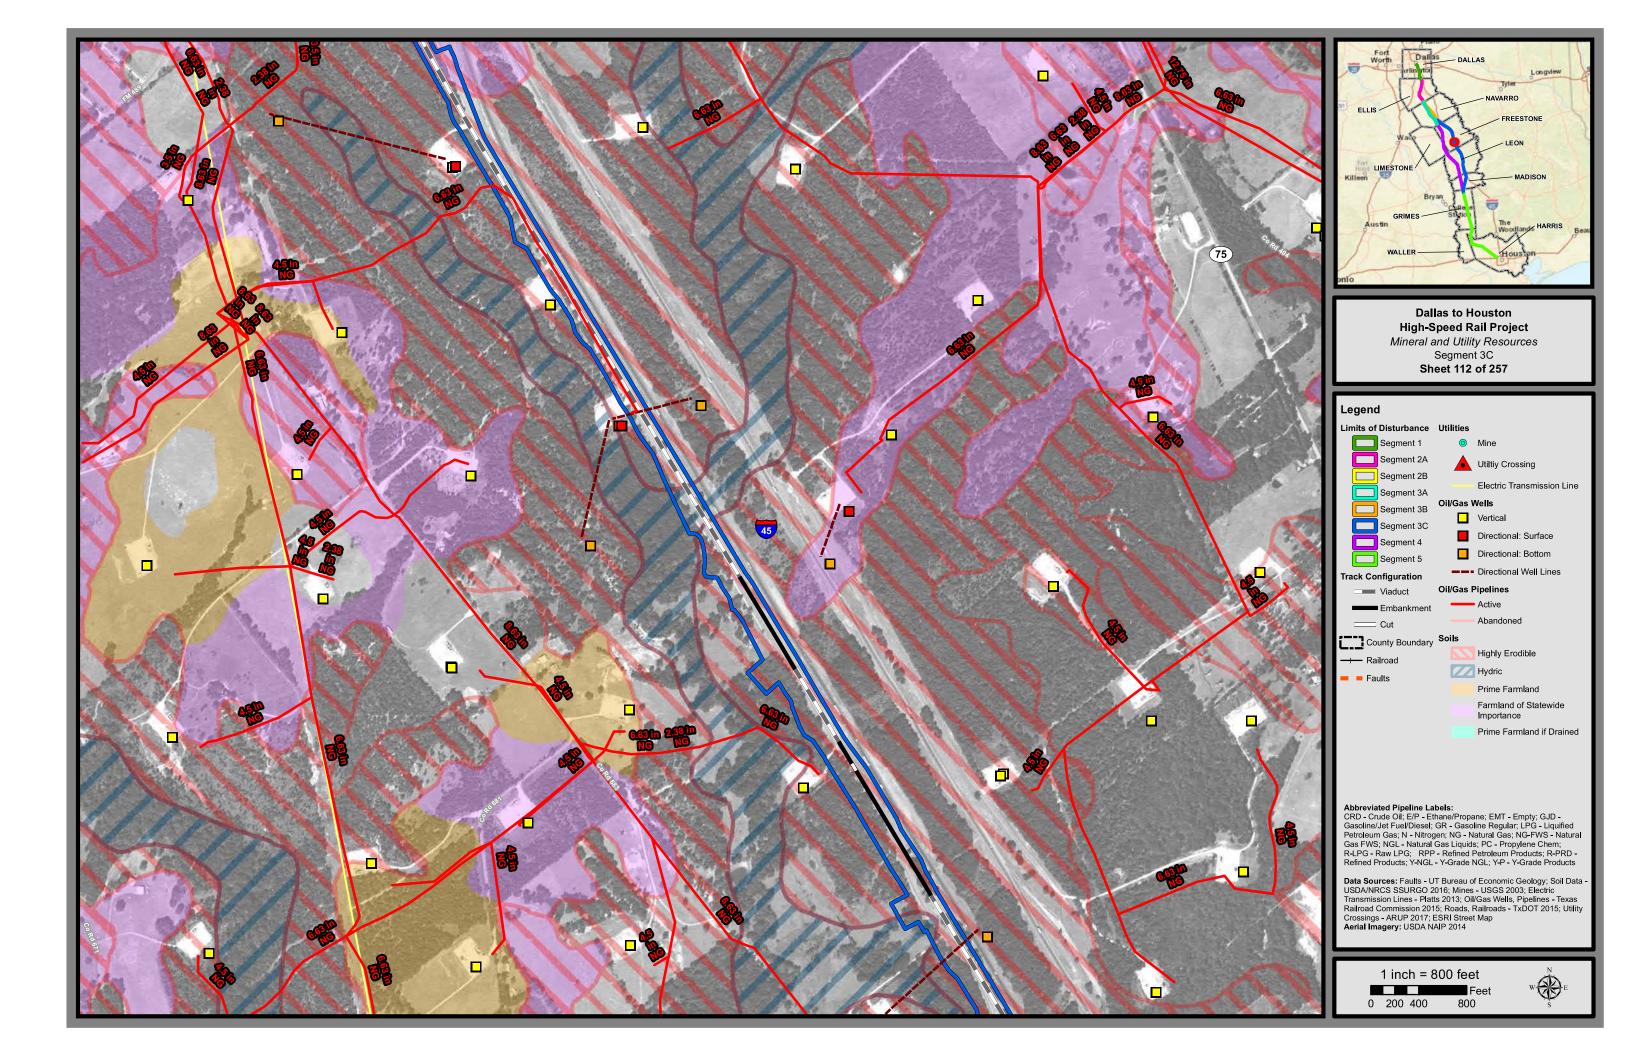

Dallas to Houston High-Speed Rail Draft Environmental Impact Statement

> Appendix D: Mineral and Utility Resources Mapbook Set 2 of 3

Administration

Abbreviated Pipeline Labels: CRD - Crude Oil; E/P - Ethane/Propane; EMT - Empty; GJD -Gasoline/Jet Fuel/Diesel; GR - Gasoline Regular; LPG - Liquified Petroleum Gas; N - Nitrogen; NG - Natural Gas; NG-FWS - Natural Gas FWS; NGL - Natural Gas Liquids; PC - Propylene Chem; R-LPG - Raw LPG; RPP - Refined Petroleum Products; R-PRD -Refined Products; Y-NGL - Y-Grade NGL; Y-P - Y-Grade Products

Data Sources: Faults - UT Bureau of Economic Geology; Soil Data -USDA/NRCS SSURGO 2016; Mines - USGS 2003; Electric Transmission Lines - Platts 2013; Oil/Gas Wells, Pipelines - Texas Railroad Commission 2015; Roads, Railroads - TxDOT 2015; Utility Crossings - ARUP 2017; ESRI Street Map Aerial Imagery: USDA NAIP 2014