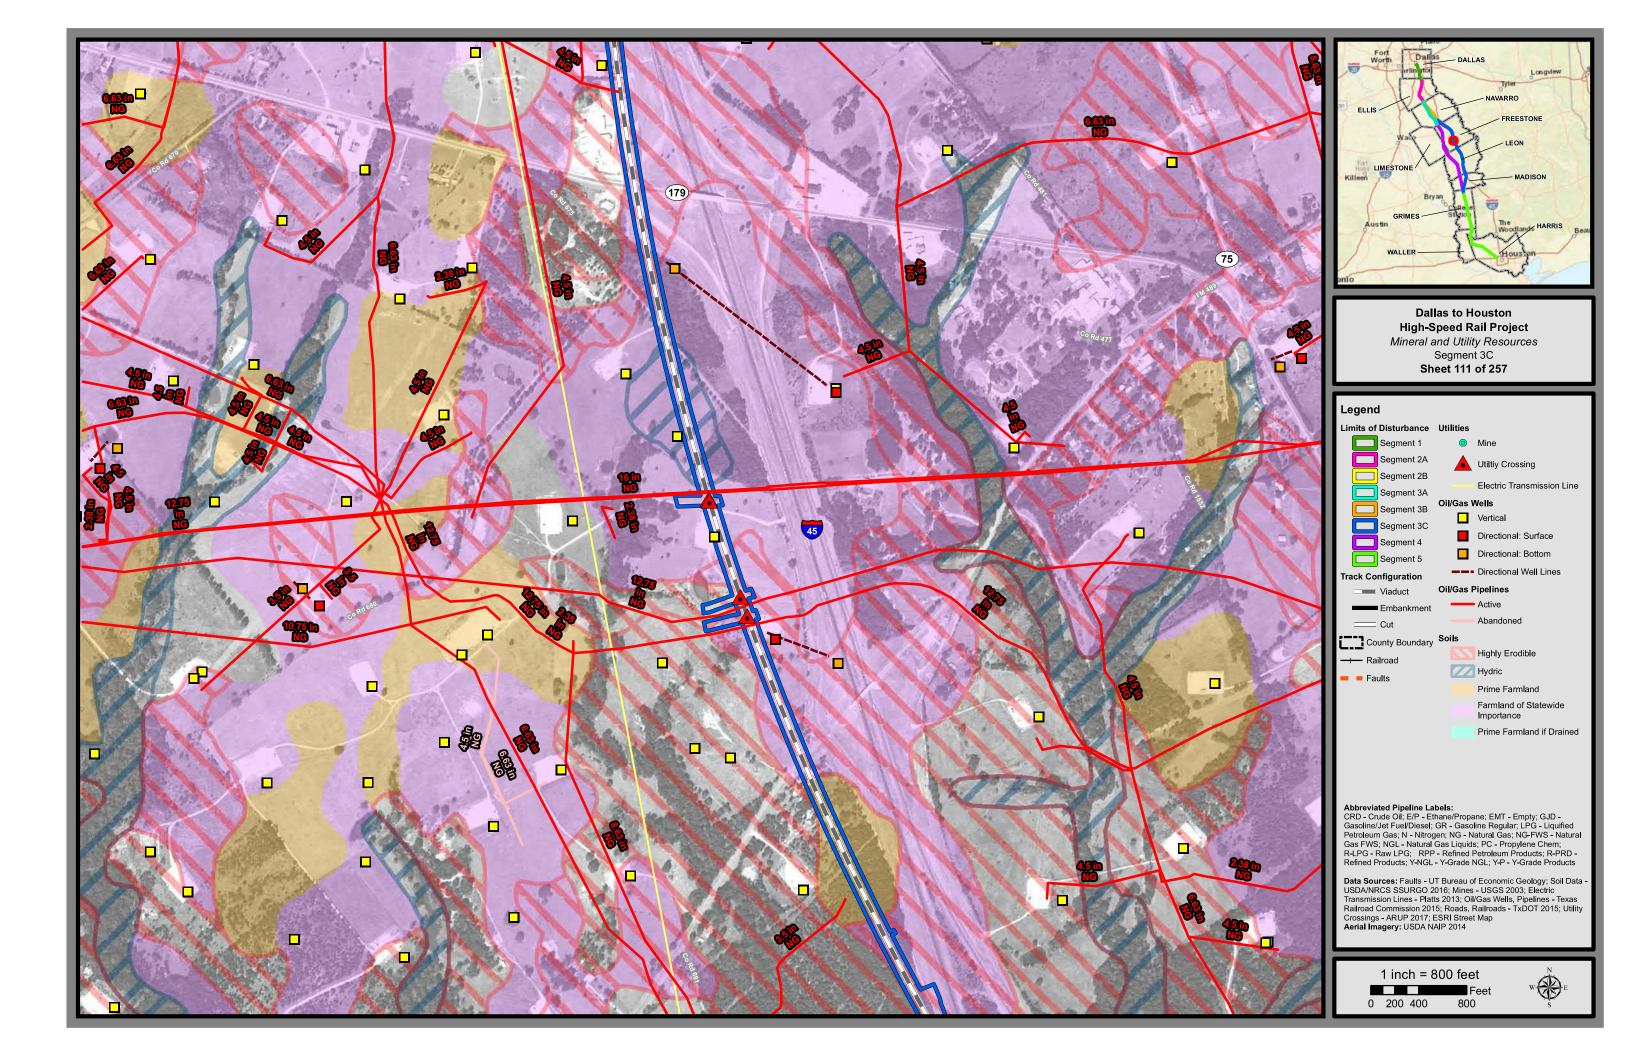

Dallas to Houston High-Speed Rail Draft Environmental Impact Statement

> Appendix D: Mineral and Utility Resources Mapbook Set 2 of 3

Administration

Abbreviated Pipeline Labels: CRD - Crude Oil; E/P - Ethane/Propane; EMT - Empty; GJD -Gasoline/Jet Fuel/Diesel; GR - Gasoline Regular; LPG - Liquified Petroleum Gas; N - Nitrogen; NG - Natural Gas; NG-FWS - Natural Gas FWS; NGL - Natural Gas Liquids; PC - Propylene Chem; R-LPG - Raw LPG; RPP - Refined Petroleum Products; R-PRD -Refined Products; Y-NGL - Y-Grade NGL; Y-P - Y-Grade Products

Data Sources: Faults - UT Bureau of Economic Geology; Soil Data -USDA/NRCS SSURGO 2016; Mines - USGS 2003; Electric Transmission Lines - Platts 2013; Oil/Gas Wells, Pipelines - Texas Railroad Commission 2015; Roads, Railroads - TxDOT 2015; Utility Crossings - ARUP 2017; ESRI Street Map Aerial Imagery: USDA NAIP 2014