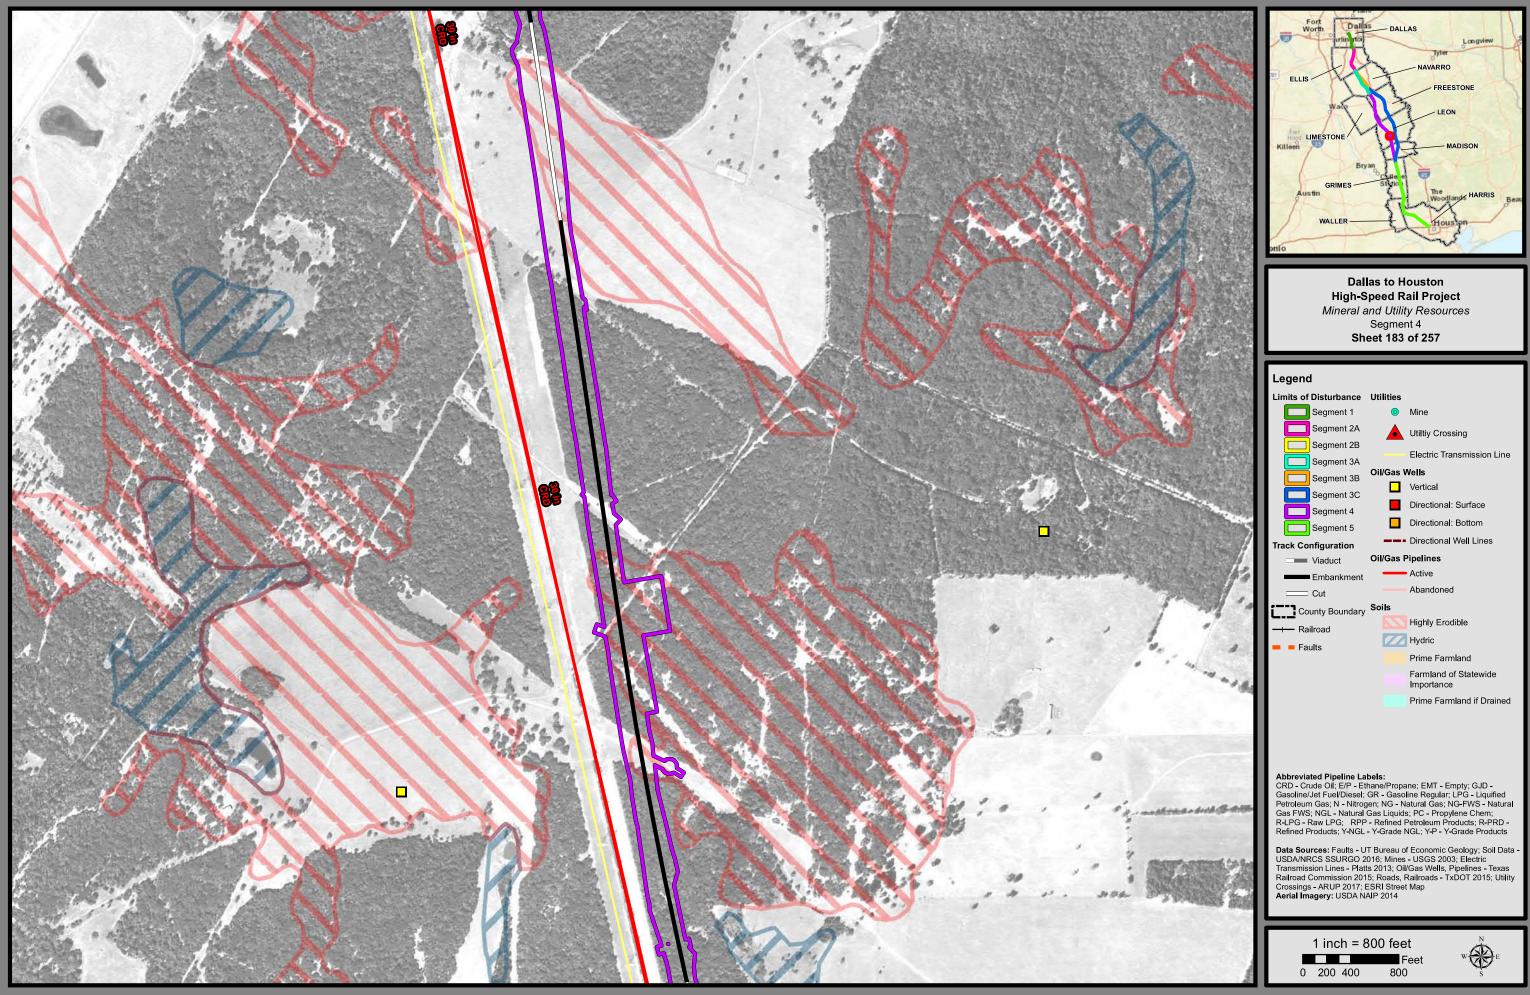

E/P - Ethane/Propane; EMT - Empty; GJD -Gasoline/Jet Fuel/Diesel; GR - Gasoline Regular; LPG - Liquified Petroleum Gas; N - Nitrogen; NG - Natural Gas; NG-FWS - Natural Gas FWS; NGL - Natural Gas Liquids; PC - Propylene Chem; R-LPG - Raw LPG; RPP - Refined Petroleum Products; R-PRD -Refined Products; Y-NGL - Y-Grade NGL; Y-P - Y-Grade Products

Data Sources: Faults - UT Bureau of Economic Geology; Soil Data -USDA/NRCS SSURGO 2016; Mines - USGS 2003; Electric Transmission Lines - Platts 2013; Oil/Gas Wells, Pipelines - Texas Railroad Commission 2015; Roads, Railroads - TxDOT 2015; Utility Crossings - ARUP 2017; ESRI Street Map Aerial Imagery: USDA NAIP 2014