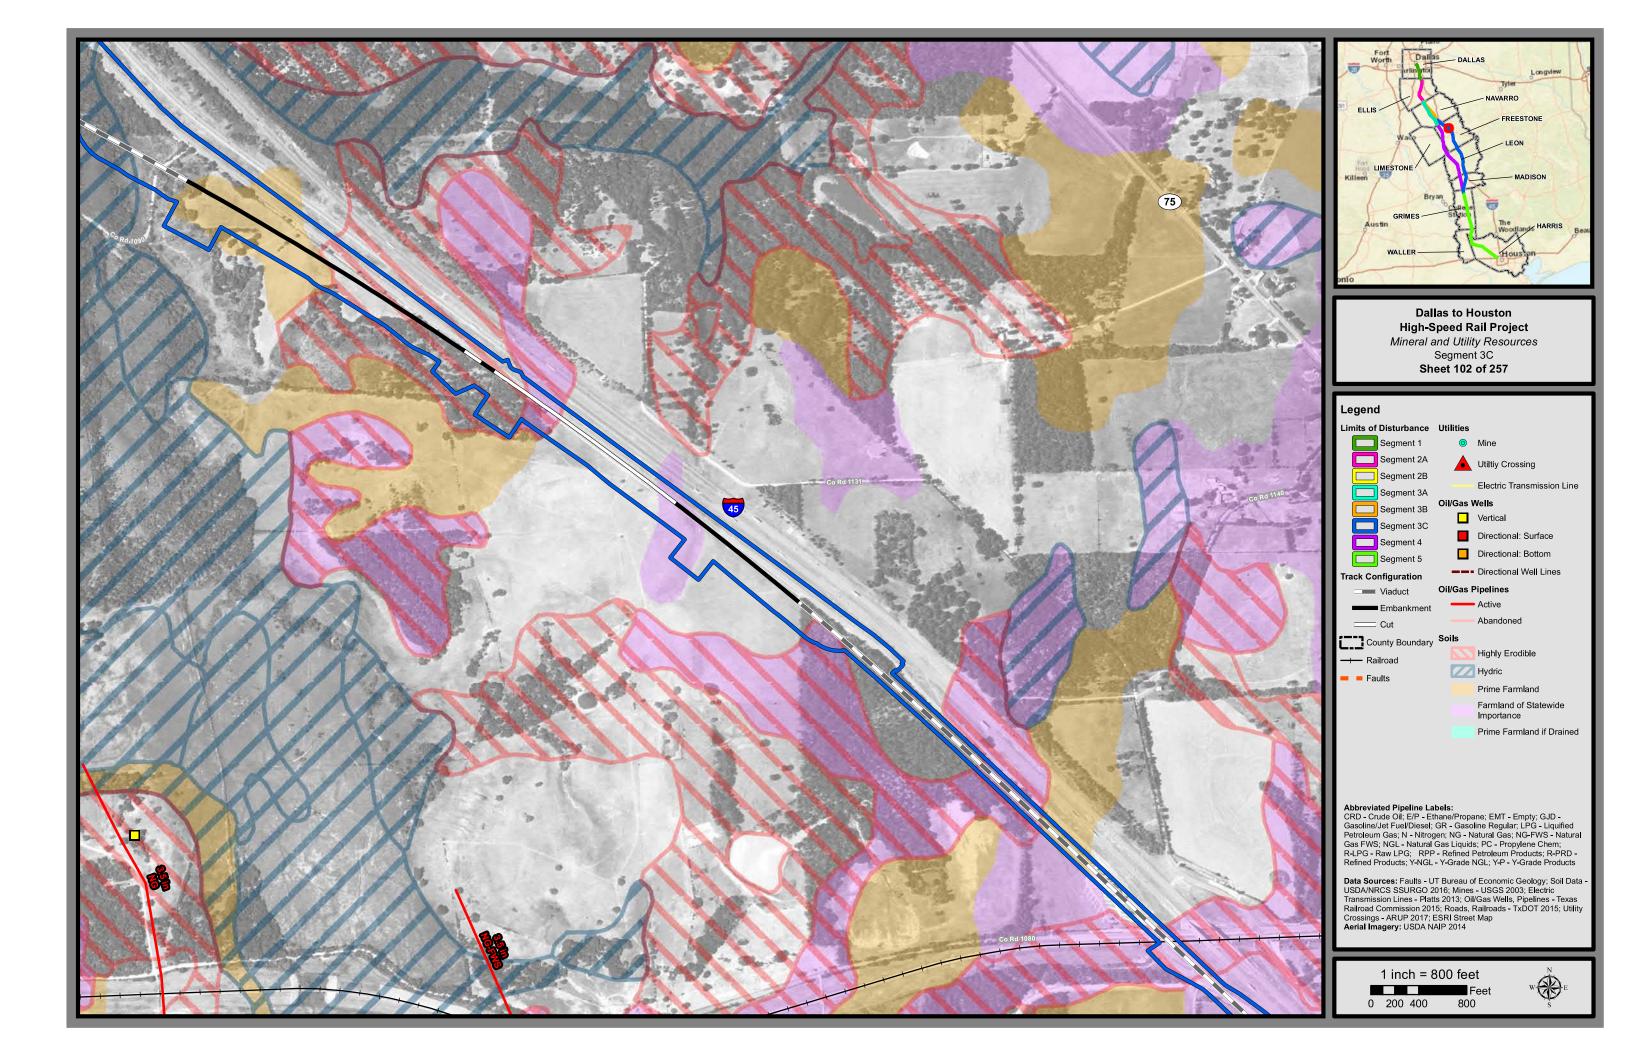

Dallas to Houston High-Speed Rail Draft Environmental Impact Statement

> Appendix D: Mineral and Utility Resources Mapbook Set 2 of 3

Administration

Abbreviated Pipeline Labels: CRD - Crude Oil; E/P - Ethane/Propane; EMT - Empty; GJD -Gasoline/Jet Fuel/Diesel; GR - Gasoline Regular; LPG - Liquified Petroleum Gas; N - Nitrogen; NG - Natural Gas; NG-FWS - Natural Gas FWS; NGL - Natural Gas Liquids; PC - Propylene Chem; R-LPG - Raw LPG; RPP - Refined Petroleum Products; R-PRD -Refined Products; Y-NGL - Y-Grade NGL; Y-P - Y-Grade Products

Data Sources: Faults - UT Bureau of Economic Geology; Soil Data -USDA/NRCS SSURGO 2016; Mines - USGS 2003; Electric Transmission Lines - Platts 2013; Oil/Gas Wells, Pipelines - Texas Railroad Commission 2015; Roads, Railroads - TxDOT 2015; Utility Crossings - ARUP 2017; ESRI Street Map Aerial Imagery: USDA NAIP 2014