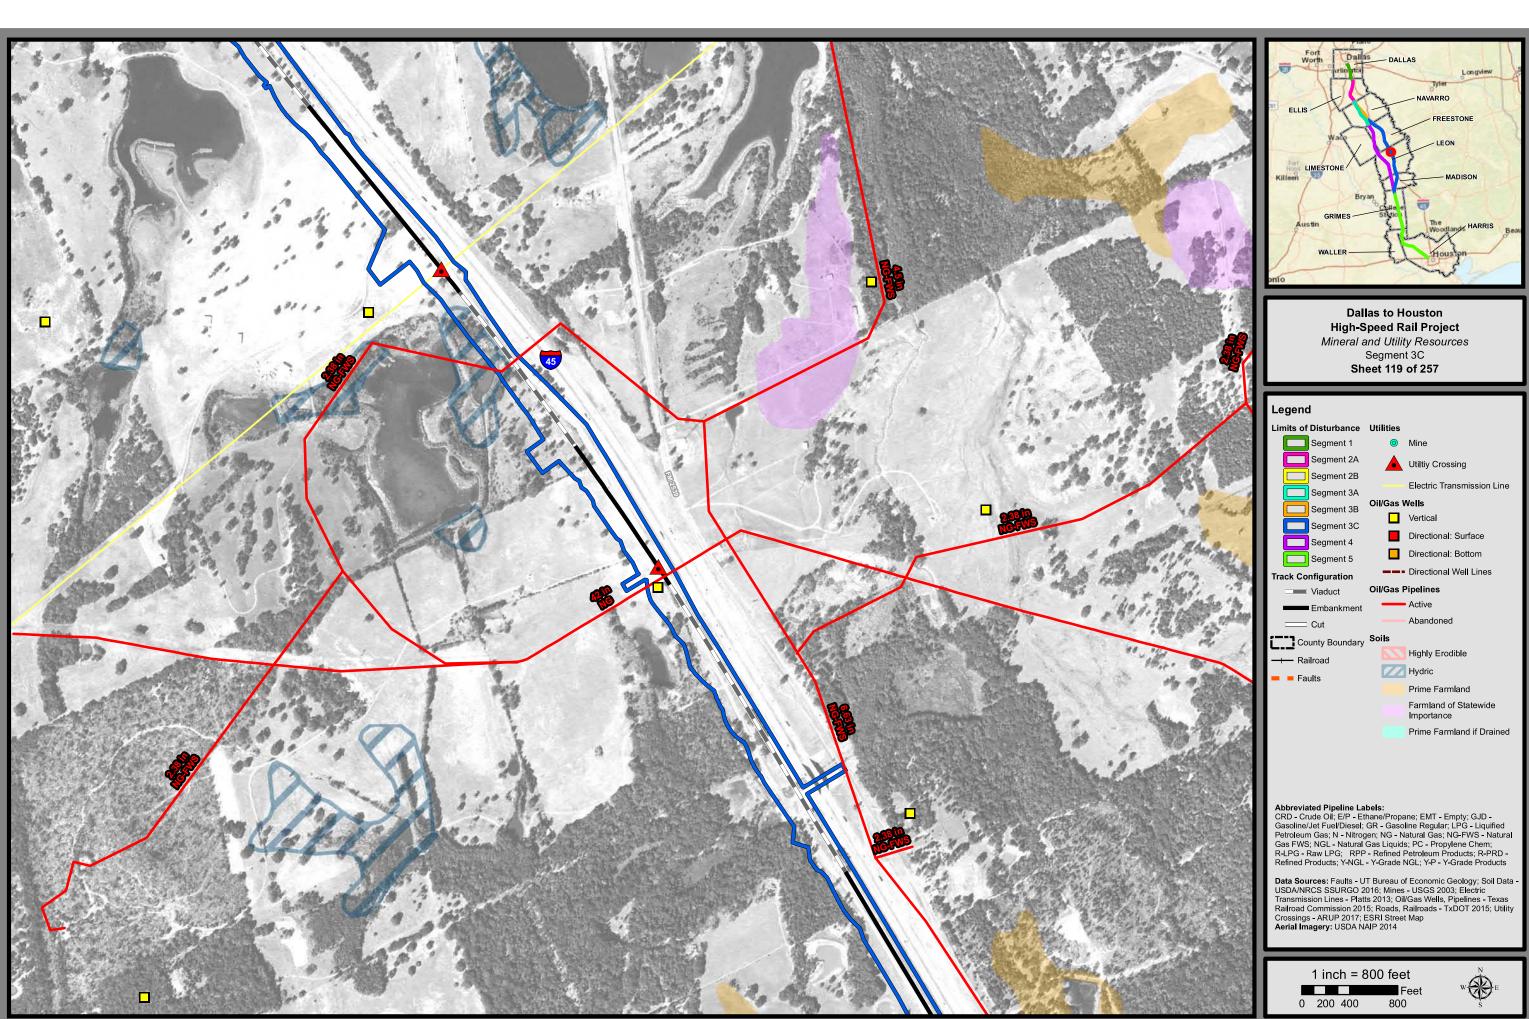

Dallas to Houston High-Speed Rail Draft Environmental Impact Statement

> Appendix D: Mineral and Utility Resources Mapbook Set 2 of 3

Administration

Abbreviated Pipeline Labels: CRD - Crude Oil; E/P - Ethane/Propane; EMT - Empty; GJD -Gasoline/Jet Fuel/Diesel; GR - Gasoline Regular; LPG - Liquified Petroleum Gas; N - Nitrogen; NG - Natural Gas; NG-FWS - Natural Gas FWS; NGL - Natural Gas Liquids; PC - Propylene Chem; R-LPG - Raw LPG; RPP - Refined Petroleum Products; R-PRD -Refined Products; Y-NGL - Y-Grade NGL; Y-P - Y-Grade Products

Data Sources: Faults - UT Bureau of Economic Geology; Soil Data -USDA/NRCS SSURGO 2016; Mines - USGS 2003; Electric Transmission Lines - Platts 2013; Oil/Gas Wells, Pipelines - Texas Railroad Commission 2015; Roads, Railroads - TxDOT 2015; Utility Crossings - ARUP 2017; ESRI Street Map Aerial Imagery: USDA NAIP 2014