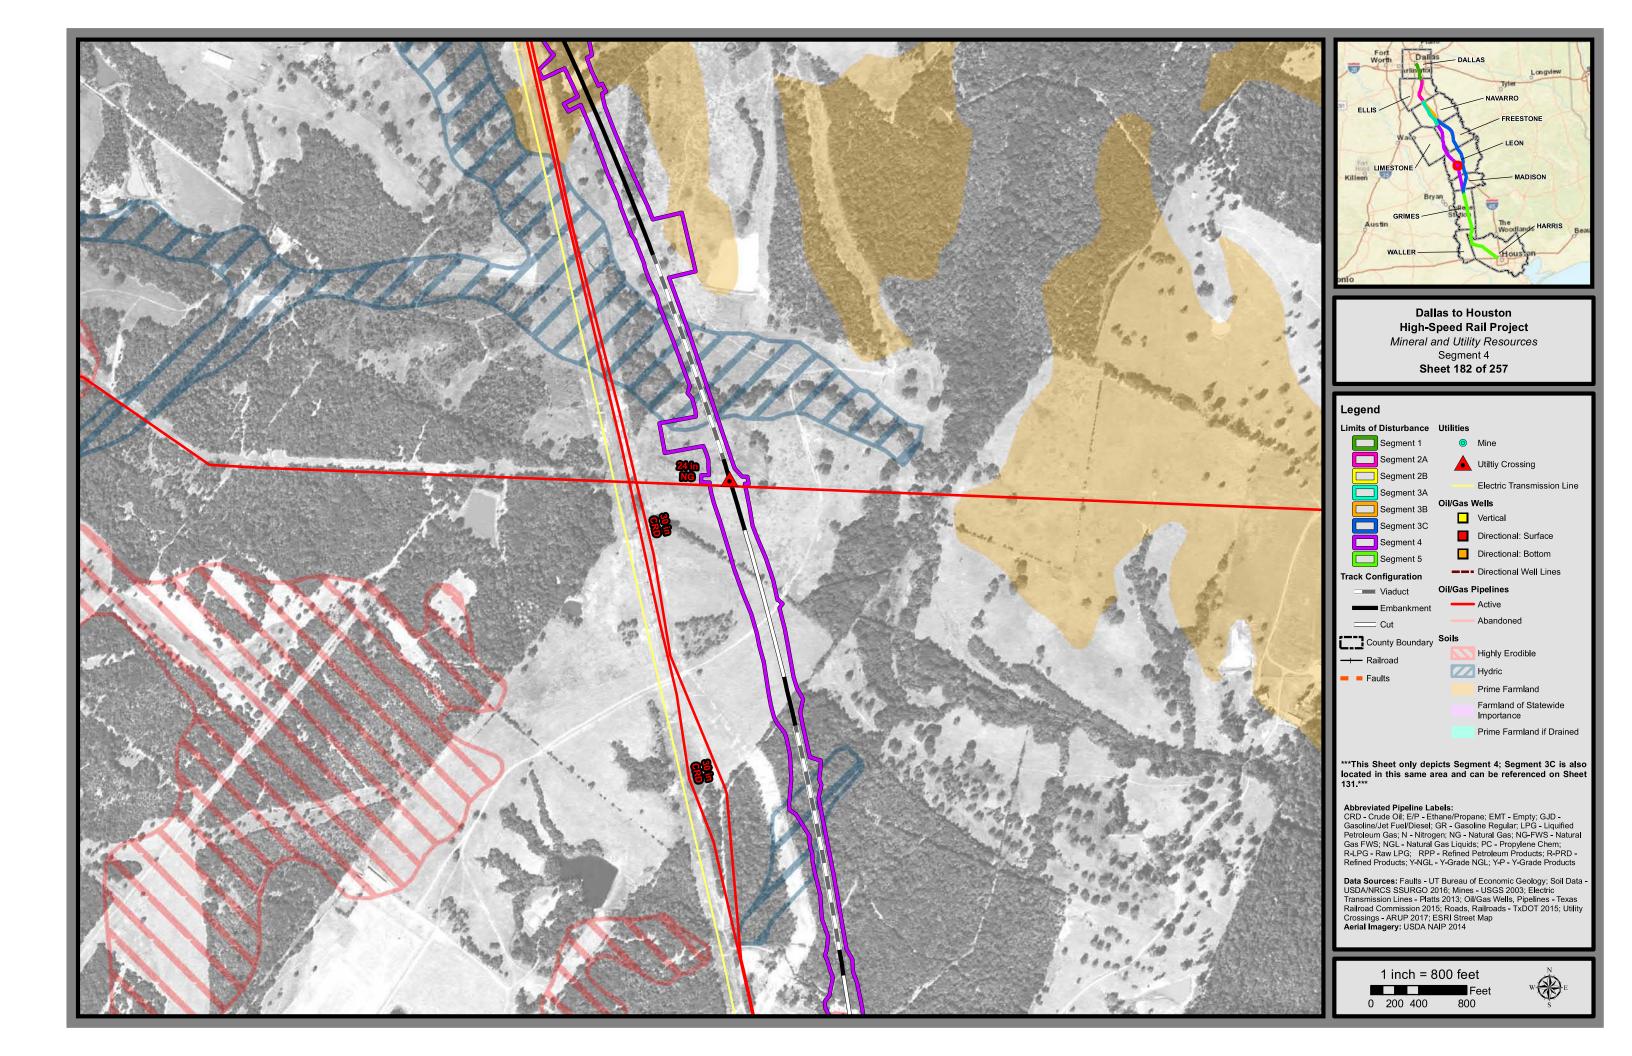

; E/P - Ethane/Propane; EMT - Empty; GJD -Gasoline/Jet Fuel/Diesel; GR - Gasoline Regular; LPG - Liquified Petroleum Gas; N - Nitrogen; NG - Natural Gas; NG-FWS - Natural Gas FWS; NGL - Natural Gas Liquids; PC - Propylene Chem; R-LPG - Raw LPG; RPP - Refined Petroleum Products; R-PRD -Refined Products; Y-NGL - Y-Grade NGL; Y-P - Y-Grade Products

Data Sources: Faults - UT Bureau of Economic Geology; Soil Data -USDA/NRCS SSURGO 2016; Mines - USGS 2003; Electric Transmission Lines - Platts 2013; Oil/Gas Wells, Pipelines - Texas Railroad Commission 2015; Roads, Railroads - TxDOT 2015; Utility Crossings - ARUP 2017; ESRI Street Map Aerial Imagery: USDA NAIP 2014