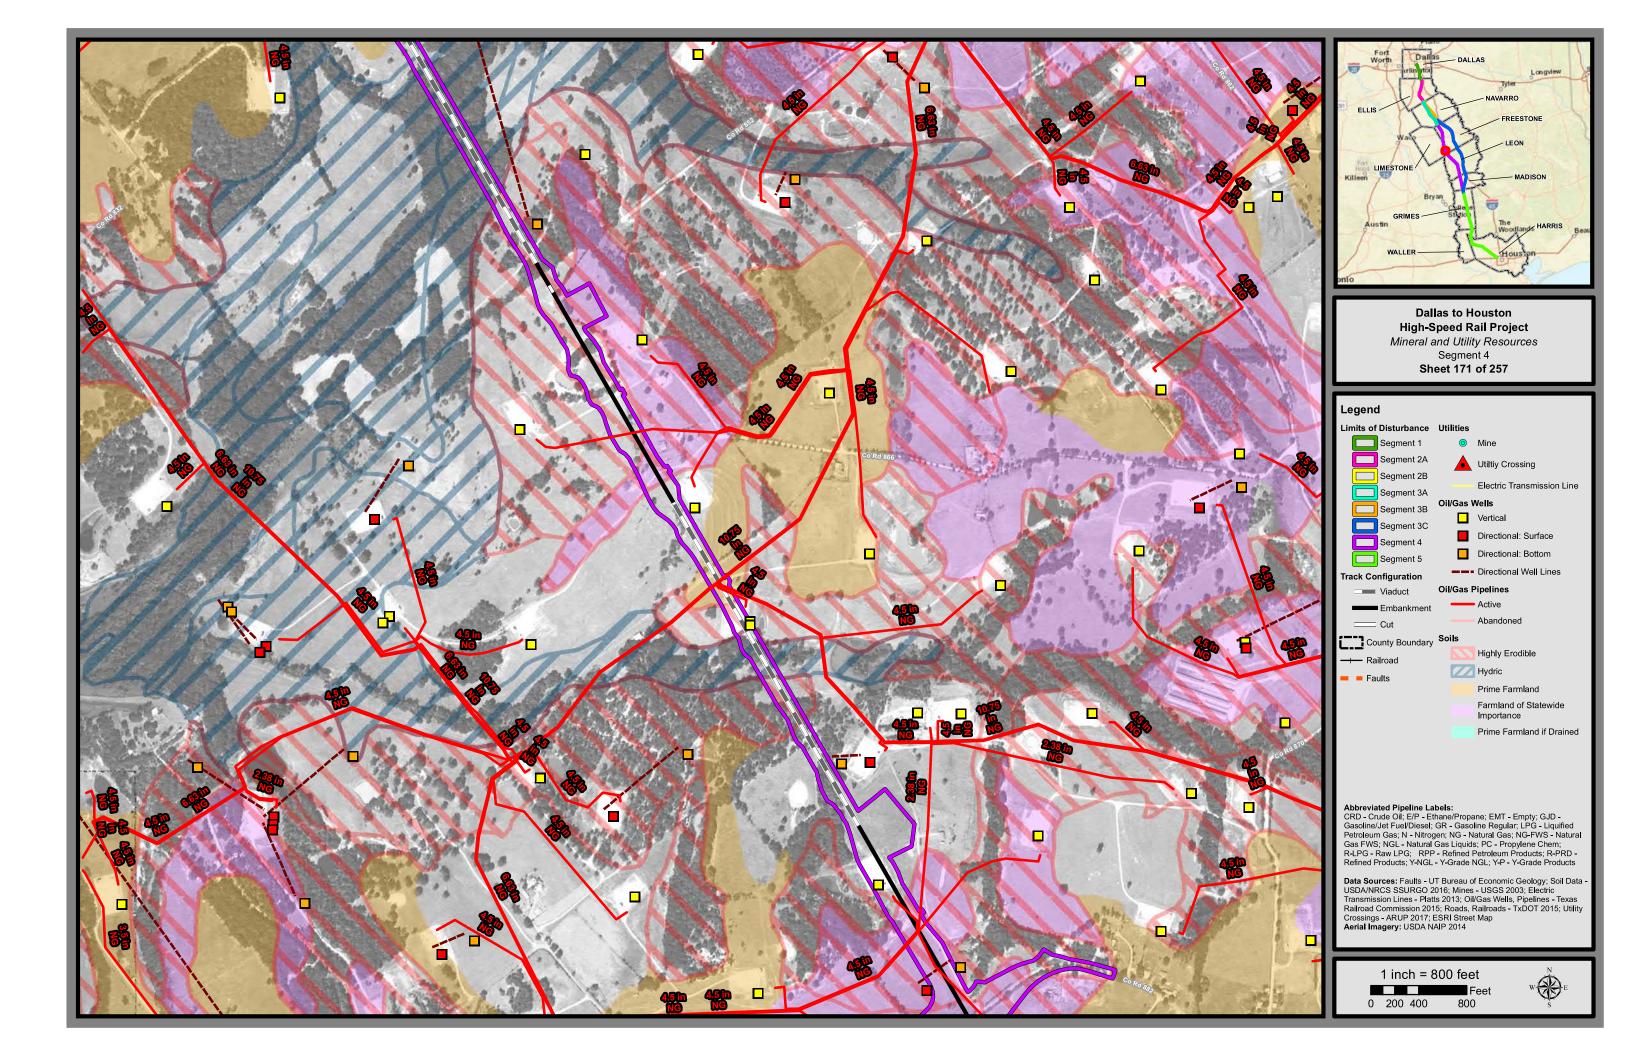

Dallas to Houston High-Speed Rail Draft Environmental Impact Statement

> Appendix D: Mineral and Utility Resources Mapbook Set 2 of 3

Administration

Abbreviated Pipeline Labels: CRD - Crude Oil; E/P - Ethane/Propane; EMT - Empty; GJD -Gasoline/Jet Fuel/Diesel; GR - Gasoline Regular; LPG - Liquified Petroleum Gas; N - Nitrogen; NG - Natural Gas; NG-FWS - Natural Gas FWS; NGL - Natural Gas Liquids; PC - Propylene Chem; R-LPG - Raw LPG; RPP - Refined Petroleum Products; R-PRD -Refined Products; Y-NGL - Y-Grade NGL; Y-P - Y-Grade Products

Data Sources: Faults - UT Bureau of Economic Geology; Soil Data -USDA/NRCS SSURGO 2016; Mines - USGS 2003; Electric Transmission Lines - Platts 2013; Oil/Gas Wells, Pipelines - Texas Railroad Commission 2015; Roads, Railroads - TxDOT 2015; Utility Crossings - ARUP 2017; ESRI Street Map Aerial Imagery: USDA NAIP 2014