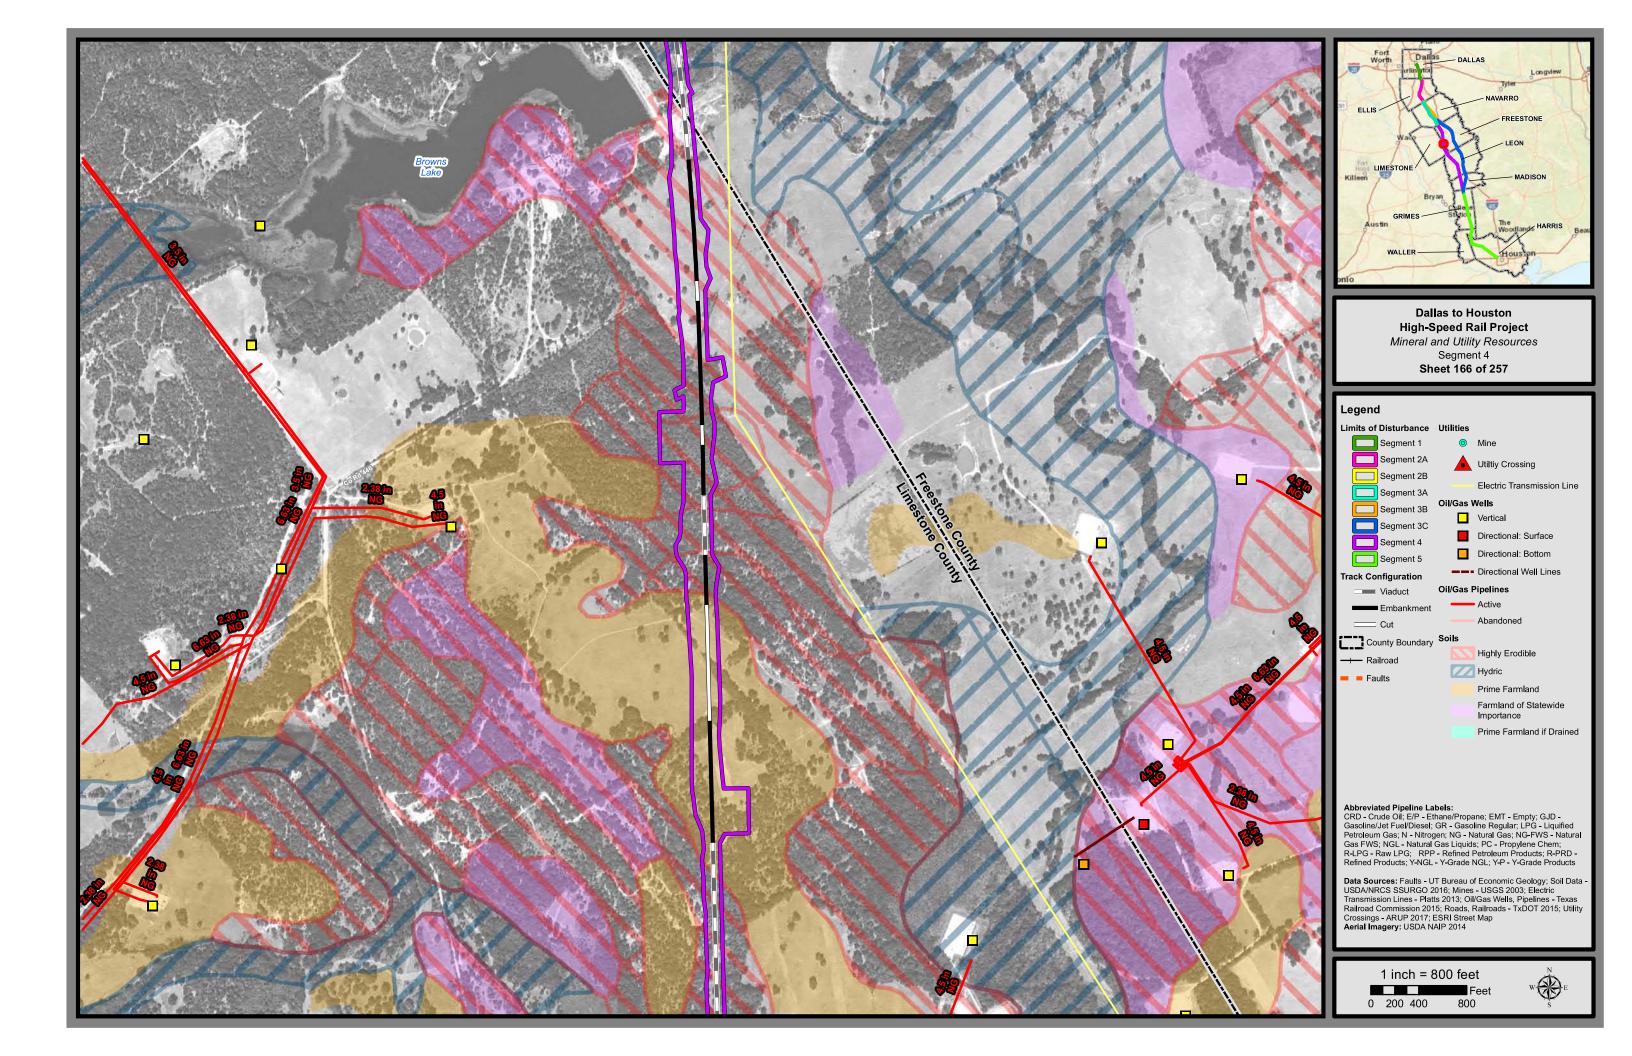

Dallas to Houston High-Speed Rail Draft Environmental Impact Statement

> Appendix D: Mineral and Utility Resources Mapbook Set 2 of 3

Administration

Abbreviated Pipeline Labels: CRD - Crude Oil; E/P - Ethane/Propane; EMT - Empty; GJD -Gasoline/Jet Fuel/Diesel; GR - Gasoline Regular; LPG - Liquified Petroleum Gas; N - Nitrogen; NG - Natural Gas; NG-FWS - Natural Gas FWS; NGL - Natural Gas Liquids; PC - Propylene Chem; R-LPG - Raw LPG; RPP - Refined Petroleum Products; R-PRD -Refined Products; Y-NGL - Y-Grade NGL; Y-P - Y-Grade Products

Data Sources: Faults - UT Bureau of Economic Geology; Soil Data -USDA/NRCS SSURGO 2016; Mines - USGS 2003; Electric Transmission Lines - Platts 2013; Oil/Gas Wells, Pipelines - Texas Railroad Commission 2015; Roads, Railroads - TxDOT 2015; Utility Crossings - ARUP 2017; ESRI Street Map Aerial Imagery: USDA NAIP 2014