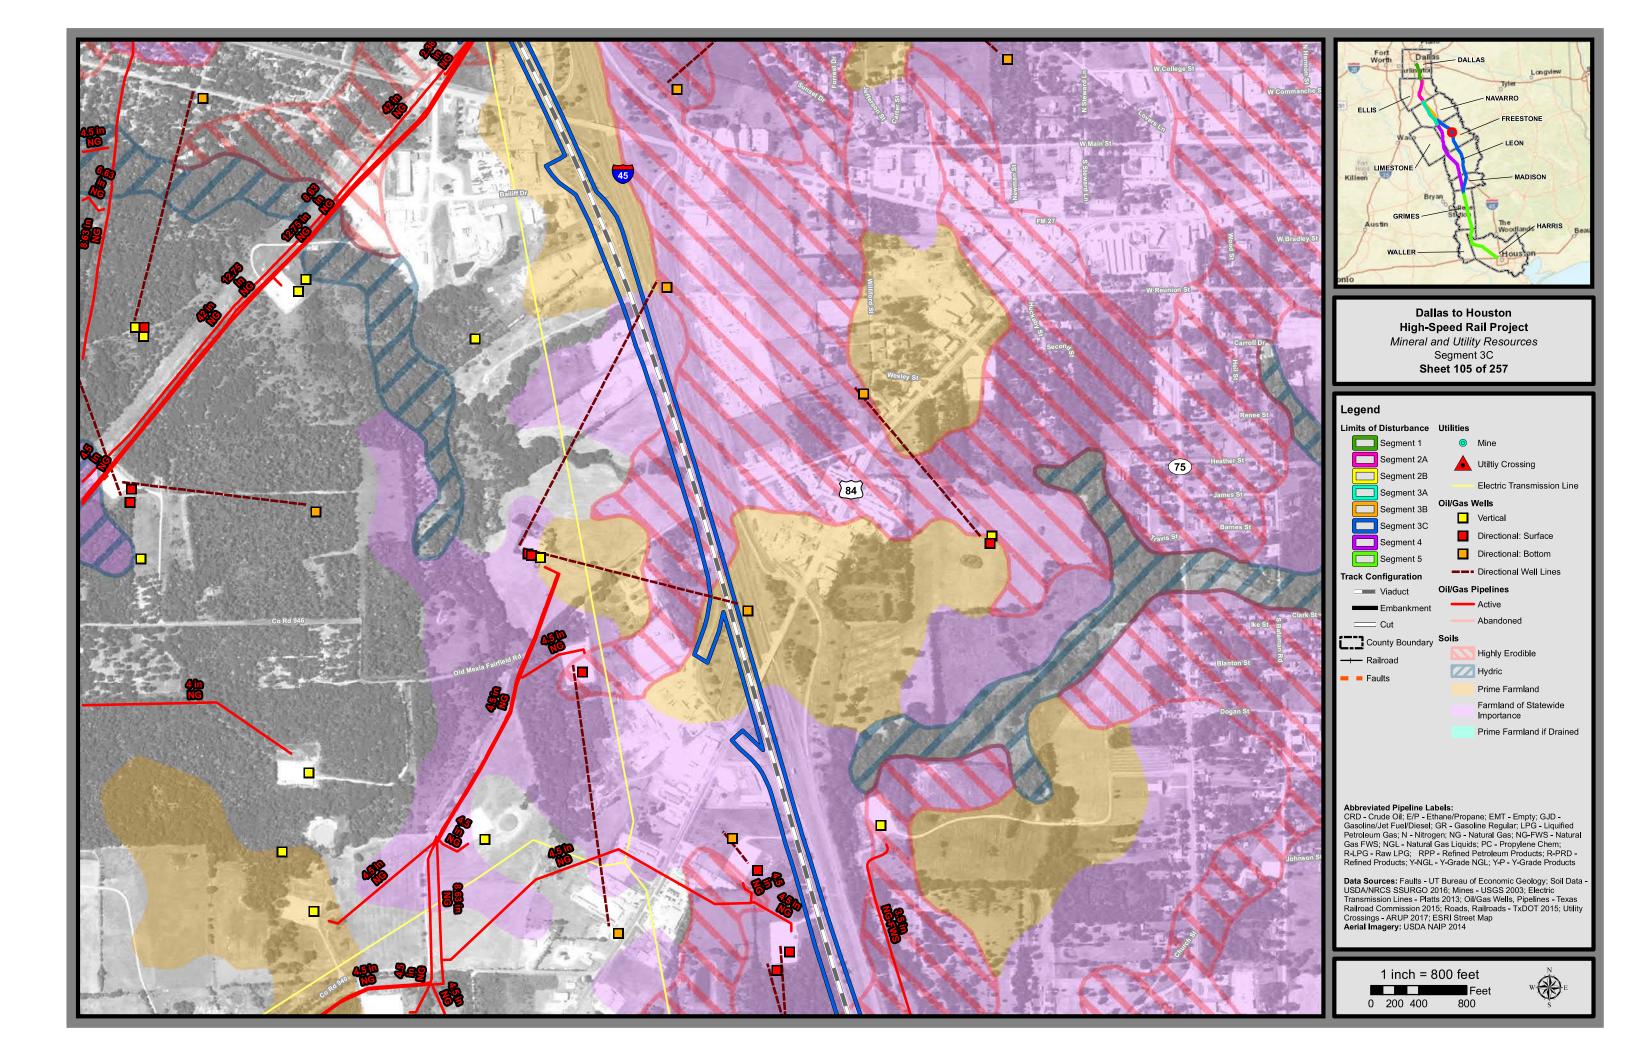

Dallas to Houston High-Speed Rail Draft Environmental Impact Statement

> Appendix D: Mineral and Utility Resources Mapbook Set 2 of 3

Administration

Abbreviated Pipeline Labels: CRD - Crude Oil; E/P - Ethane/Propane; EMT - Empty; GJD -Gasoline/Jet Fuel/Diesel; GR - Gasoline Regular; LPG - Liquified Petroleum Gas; N - Nitrogen; NG - Natural Gas; NG-FWS - Natural Gas FWS; NGL - Natural Gas Liquids; PC - Propylene Chem; R-LPG - Raw LPG; RPP - Refined Petroleum Products; R-PRD -Refined Products; Y-NGL - Y-Grade NGL; Y-P - Y-Grade Products

Data Sources: Faults - UT Bureau of Economic Geology; Soil Data -USDA/NRCS SSURGO 2016; Mines - USGS 2003; Electric Transmission Lines - Platts 2013; Oil/Gas Wells, Pipelines - Texas Railroad Commission 2015; Roads, Railroads - TxDOT 2015; Utility Crossings - ARUP 2017; ESRI Street Map Aerial Imagery: USDA NAIP 2014