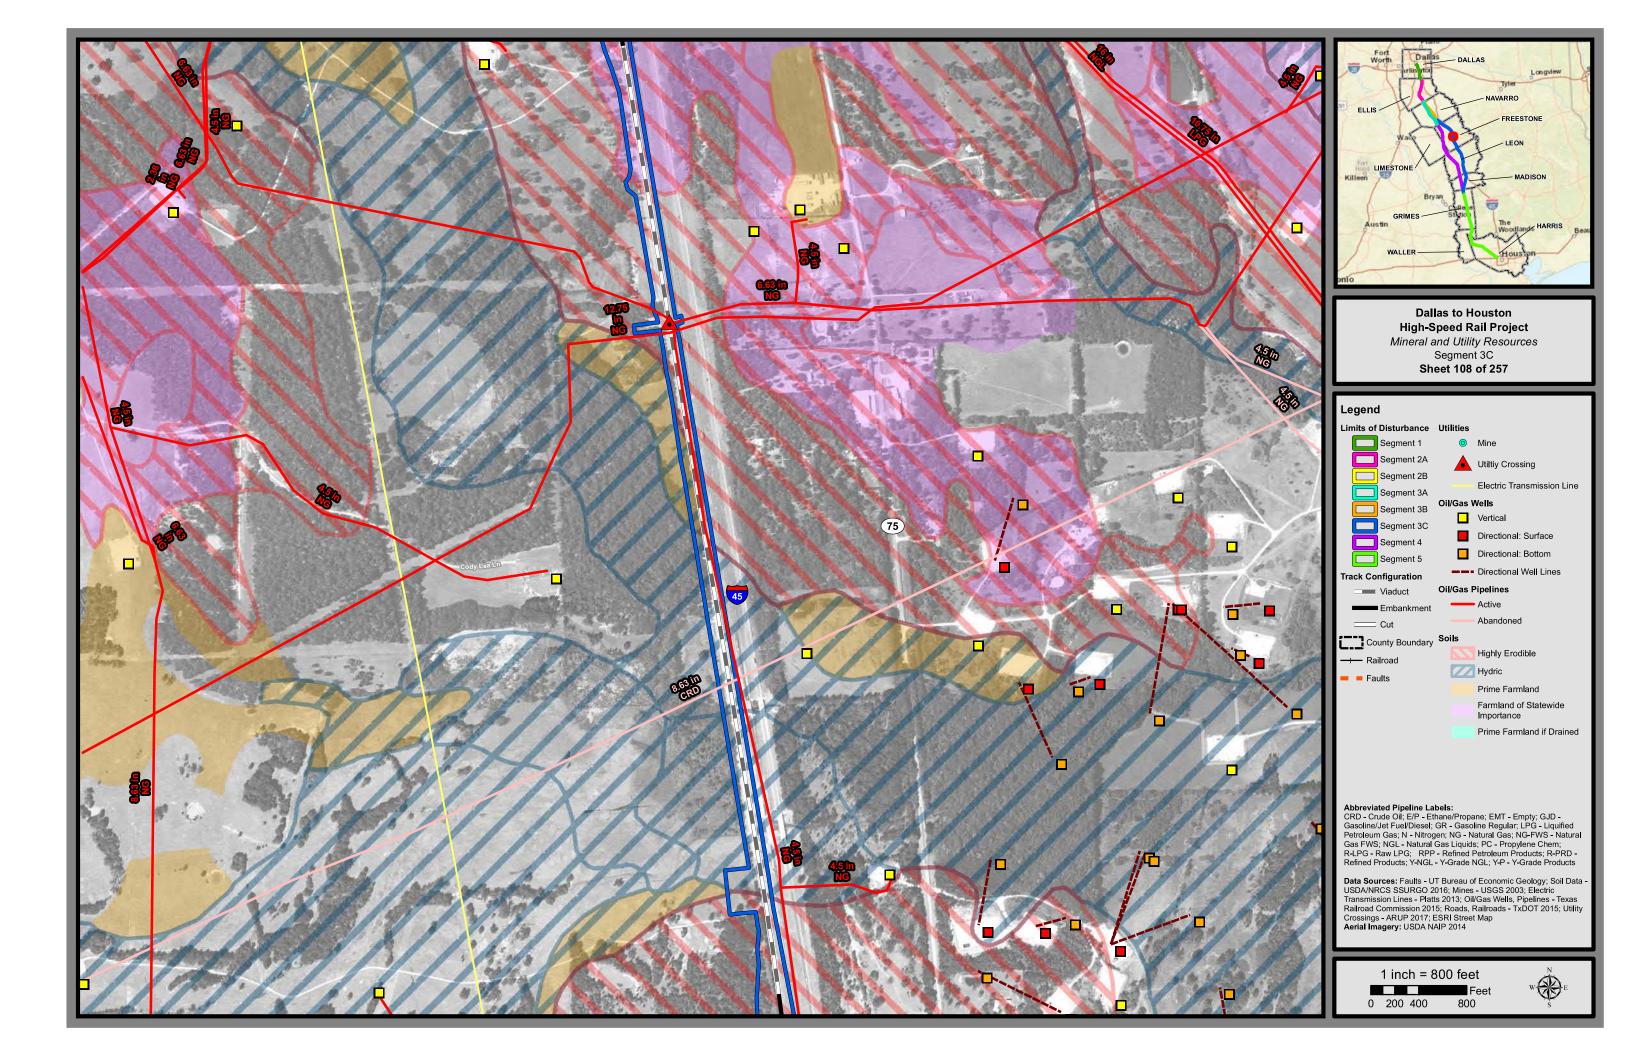

Dallas to Houston High-Speed Rail Draft Environmental Impact Statement

> Appendix D: Mineral and Utility Resources Mapbook Set 2 of 3

Administration

Abbreviated Pipeline Labels: CRD - Crude Oil; E/P - Ethane/Propane; EMT - Empty; GJD -Gasoline/Jet Fuel/Diesel; GR - Gasoline Regular; LPG - Liquified Petroleum Gas; N - Nitrogen; NG - Natural Gas; NG-FWS - Natural Gas FWS; NGL - Natural Gas Liquids; PC - Propylene Chem; R-LPG - Raw LPG; RPP - Refined Petroleum Products; R-PRD -Refined Products; Y-NGL - Y-Grade NGL; Y-P - Y-Grade Products

Data Sources: Faults - UT Bureau of Economic Geology; Soil Data -USDA/NRCS SSURGO 2016; Mines - USGS 2003; Electric Transmission Lines - Platts 2013; Oil/Gas Wells, Pipelines - Texas Railroad Commission 2015; Roads, Railroads - TxDOT 2015; Utility Crossings - ARUP 2017; ESRI Street Map Aerial Imagery: USDA NAIP 2014