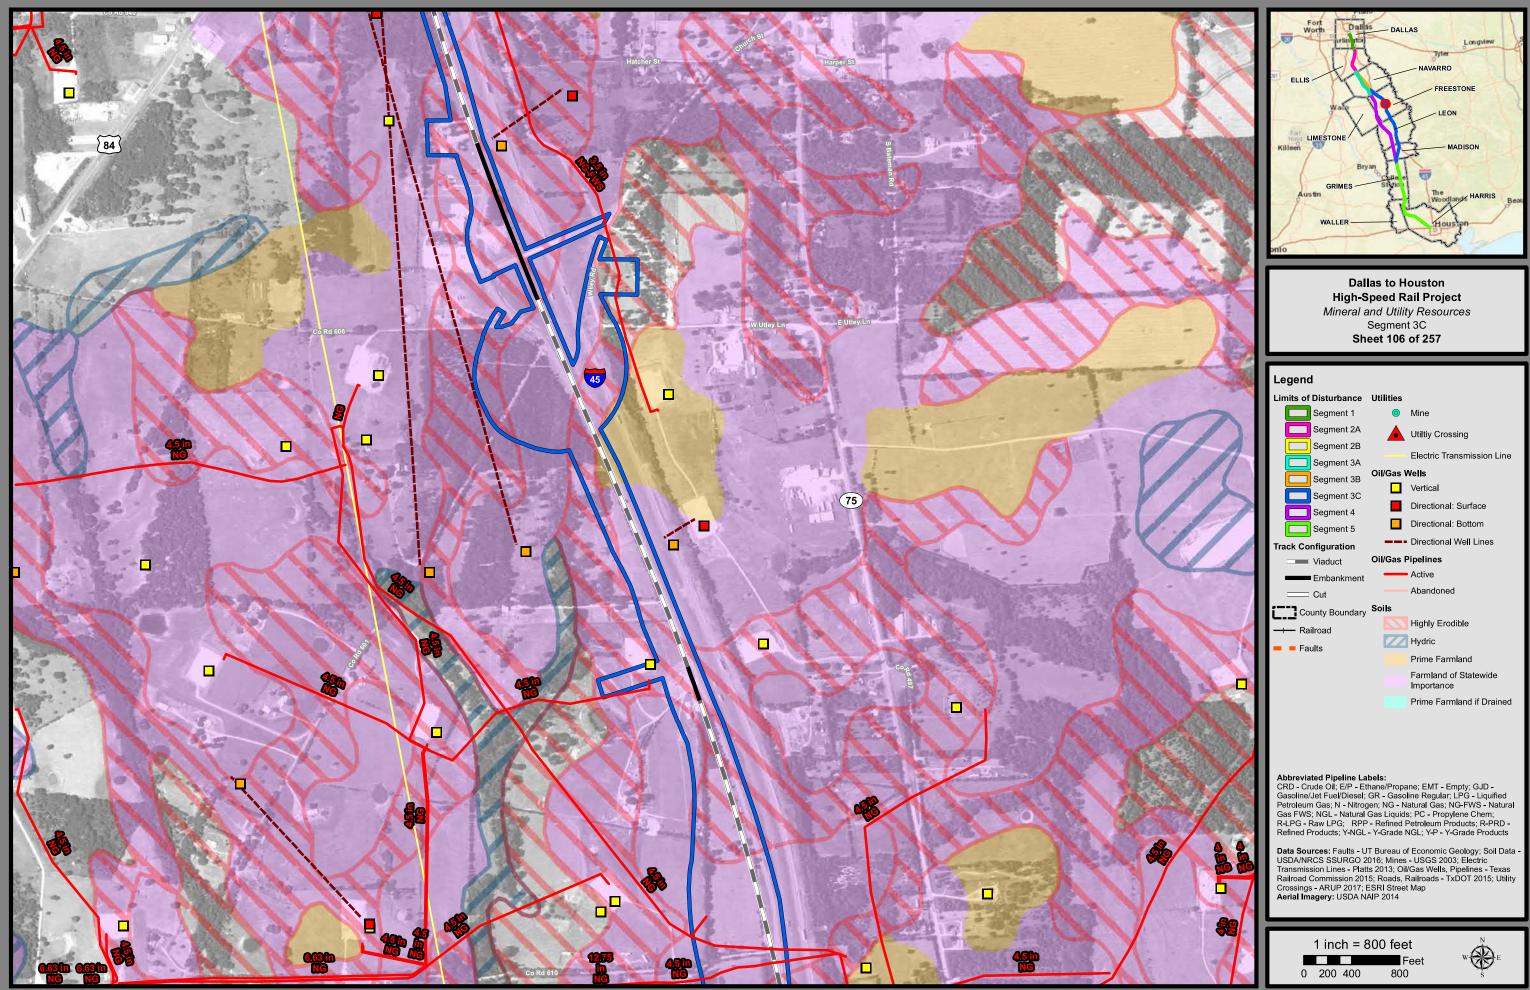

Dallas to Houston High-Speed Rail Draft Environmental Impact Statement

> Appendix D: Mineral and Utility Resources Mapbook Set 2 of 3

Administration

Abbreviated Pipeline Labels: CRD - Crude Oil; E/P - Ethane/Propane; EMT - Empty; GJD -Gasoline/Jet Fuel/Diesel; GR - Gasoline Regular; LPG - Liquified Petroleum Gas; N - Nitrogen; NG - Natural Gas; NG-FWS - Natural Gas FWS; NGL - Natural Gas Liquids; PC - Propylene Chem; R-LPG - Raw LPG; RPP - Refined Petroleum Products; R-PRD -Refined Products; Y-NGL - Y-Grade NGL; Y-P - Y-Grade Products

Data Sources: Faults - UT Bureau of Economic Geology; Soil Data -USDA/NRCS SSURGO 2016; Mines - USGS 2003; Electric Transmission Lines - Platts 2013; Oil/Gas Wells, Pipelines - Texas Railroad Commission 2015; Roads, Railroads - TxDOT 2015; Utility Crossings - ARUP 2017; ESRI Street Map Aerial Imagery: USDA NAIP 2014