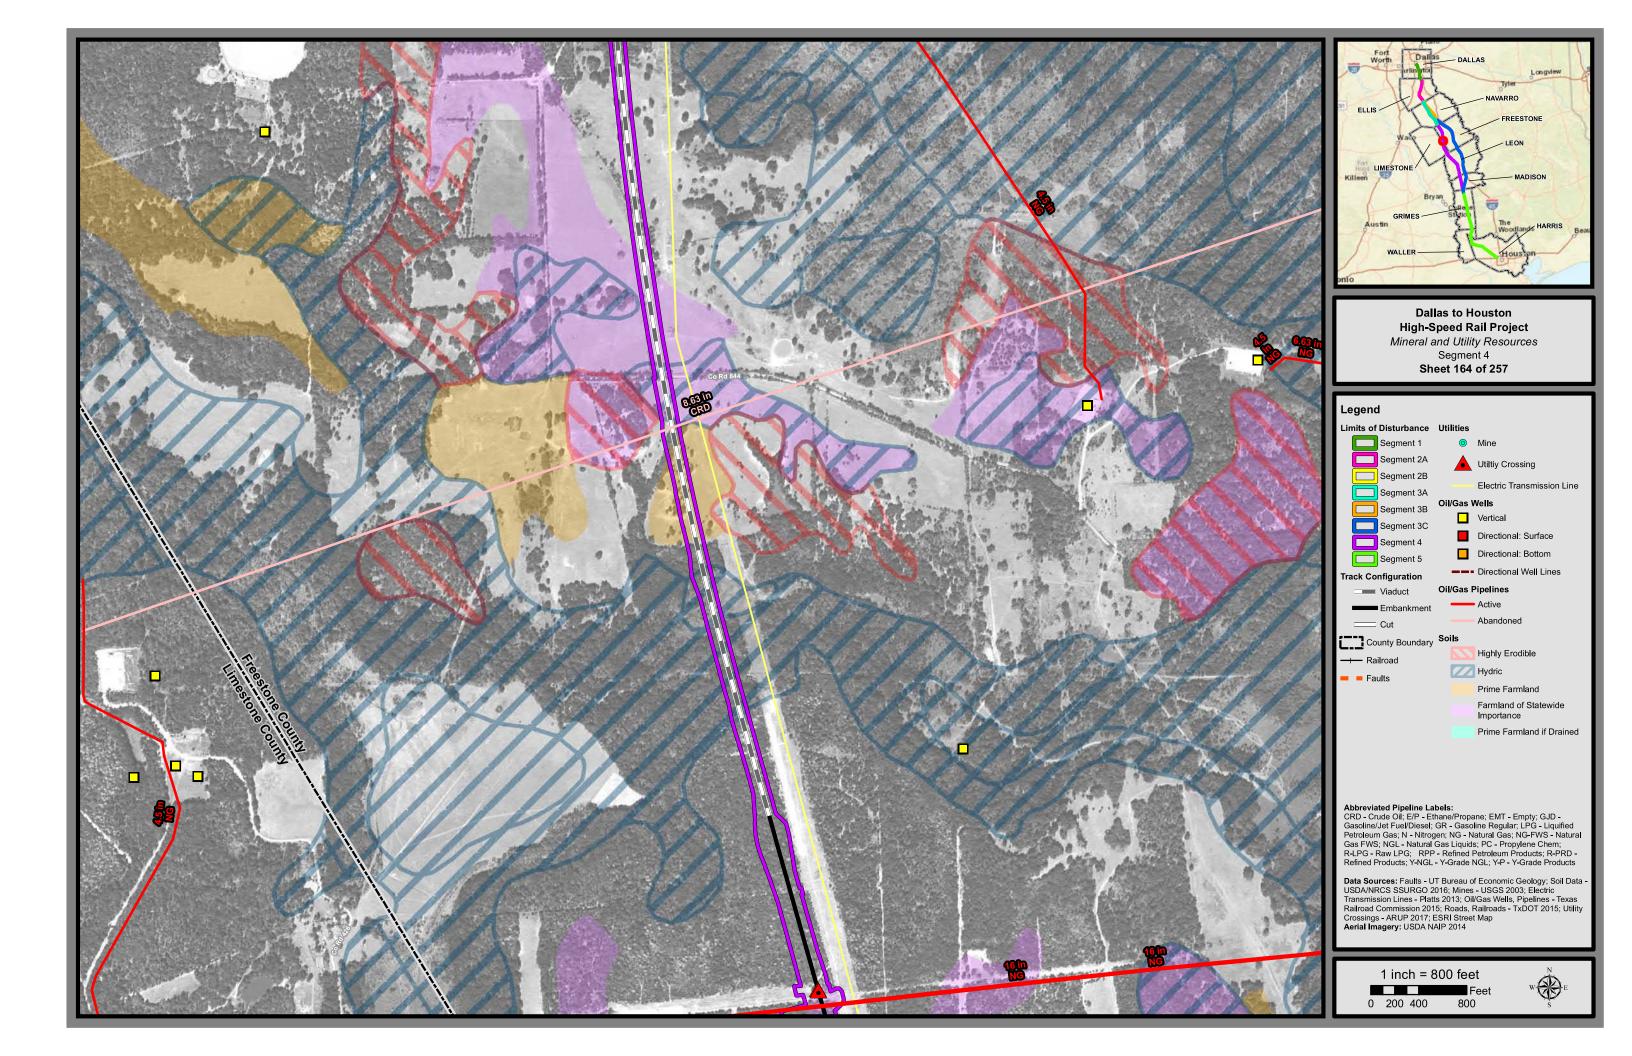

Dallas to Houston High-Speed Rail Draft Environmental Impact Statement

> Appendix D: Mineral and Utility Resources Mapbook Set 2 of 3

Administration

Abbreviated Pipeline Labels: CRD - Crude Oil; E/P - Ethane/Propane; EMT - Empty; GJD -Gasoline/Jet Fuel/Diesel; GR - Gasoline Regular; LPG - Liquified Petroleum Gas; N - Nitrogen; NG - Natural Gas; NG-FWS - Natural Gas FWS; NGL - Natural Gas Liquids; PC - Propylene Chem; R-LPG - Raw LPG; RPP - Refined Petroleum Products; R-PRD -Refined Products; Y-NGL - Y-Grade NGL; Y-P - Y-Grade Products

Data Sources: Faults - UT Bureau of Economic Geology; Soil Data -USDA/NRCS SSURGO 2016; Mines - USGS 2003; Electric Transmission Lines - Platts 2013; Oil/Gas Wells, Pipelines - Texas Railroad Commission 2015; Roads, Railroads - TxDOT 2015; Utility Crossings - ARUP 2017; ESRI Street Map Aerial Imagery: USDA NAIP 2014