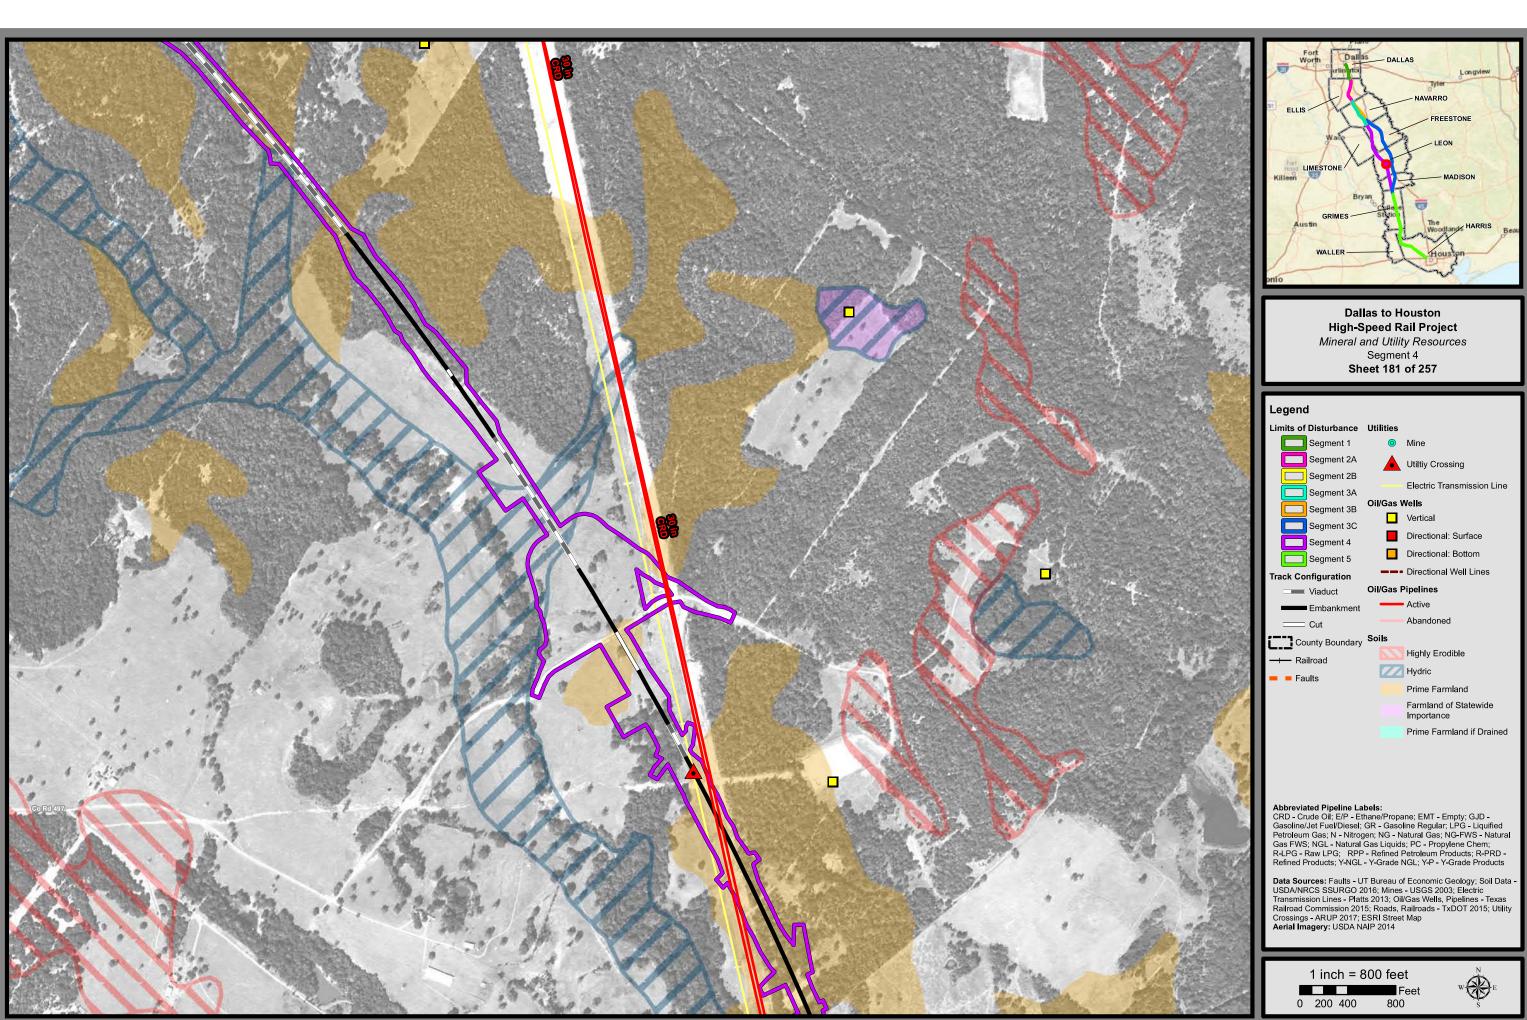

il; E/P - Ethane/Propane; EMT - Empty; GJD -Gasoline/Jet Fuel/Diesel; GR - Gasoline Regular; LPG - Liquified Petroleum Gas; N - Nitrogen; NG - Natural Gas; NG-FWS - Natural Gas FWS; NGL - Natural Gas Liquids; PC - Propylene Chem; R-LPG - Raw LPG; RPP - Refined Petroleum Products; R-PRD -Refined Products; Y-NGL - Y-Grade NGL; Y-P - Y-Grade Products

Data Sources: Faults - UT Bureau of Economic Geology; Soil Data -USDA/NRCS SSURGO 2016; Mines - USGS 2003; Electric Transmission Lines - Platts 2013; Oil/Gas Wells, Pipelines - Texas Railroad Commission 2015; Roads, Railroads - TxDOT 2015; Utility Crossings - ARUP 2017; ESRI Street Map Aerial Imagery: USDA NAIP 2014