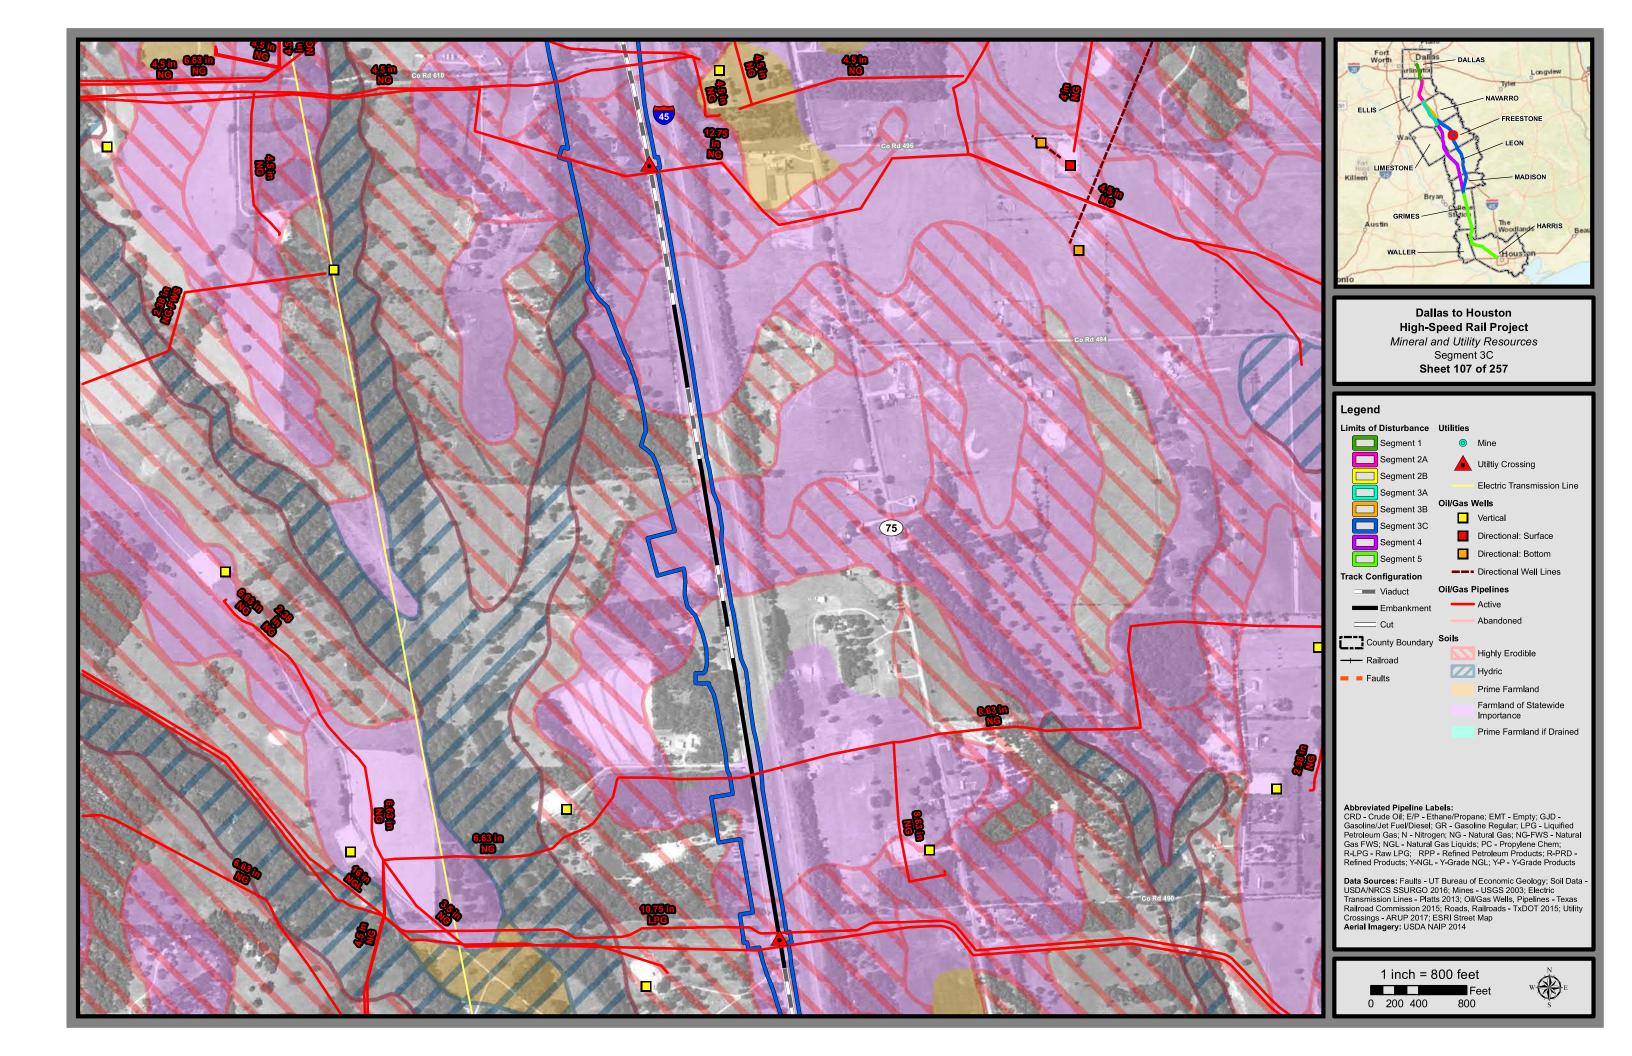

Dallas to Houston High-Speed Rail Draft Environmental Impact Statement

> Appendix D: Mineral and Utility Resources Mapbook Set 2 of 3

Administration

Abbreviated Pipeline Labels: CRD - Crude Oil; E/P - Ethane/Propane; EMT - Empty; GJD -Gasoline/Jet Fuel/Diesel; GR - Gasoline Regular; LPG - Liquified Petroleum Gas; N - Nitrogen; NG - Natural Gas; NG-FWS - Natural Gas FWS; NGL - Natural Gas Liquids; PC - Propylene Chem; R-LPG - Raw LPG; RPP - Refined Petroleum Products; R-PRD -Refined Products; Y-NGL - Y-Grade NGL; Y-P - Y-Grade Products

Data Sources: Faults - UT Bureau of Economic Geology; Soil Data -USDA/NRCS SSURGO 2016; Mines - USGS 2003; Electric Transmission Lines - Platts 2013; Oil/Gas Wells, Pipelines - Texas Railroad Commission 2015; Roads, Railroads - TxDOT 2015; Utility Crossings - ARUP 2017; ESRI Street Map Aerial Imagery: USDA NAIP 2014