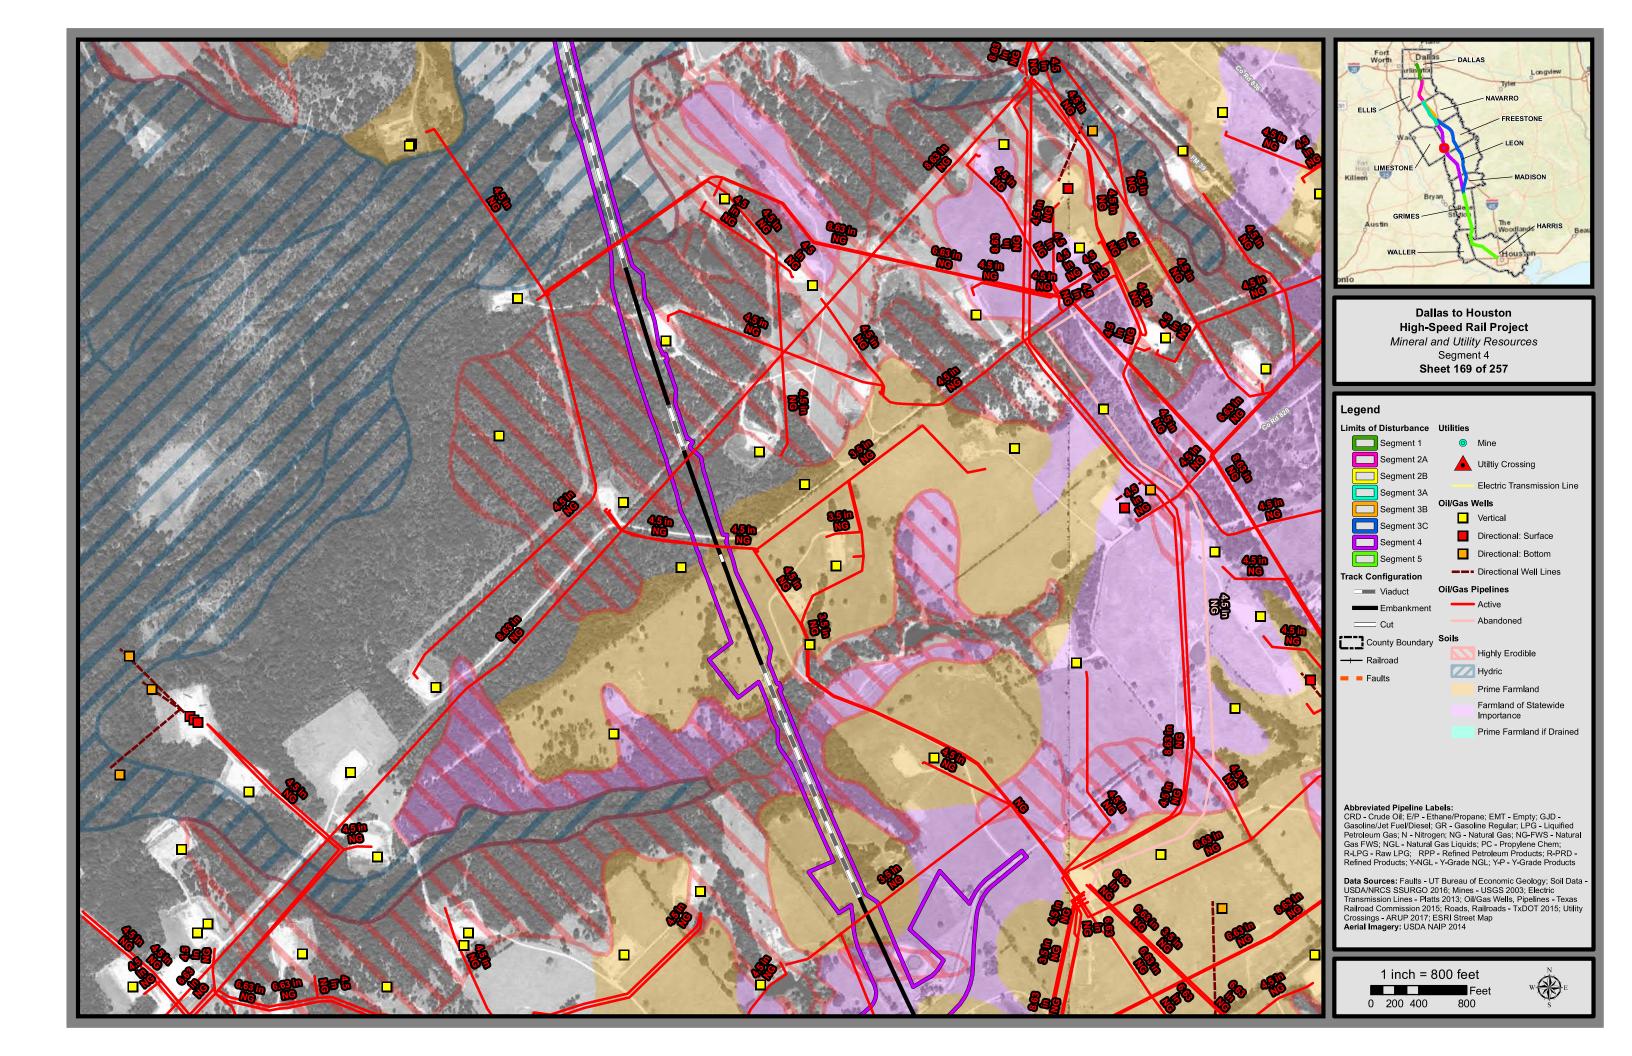

Dallas to Houston High-Speed Rail Draft Environmental Impact Statement

> Appendix D: Mineral and Utility Resources Mapbook Set 2 of 3

Administration

Abbreviated Pipeline Labels: CRD - Crude Oil; E/P - Ethane/Propane; EMT - Empty; GJD -Gasoline/Jet Fuel/Diesel; GR - Gasoline Regular; LPG - Liquified Petroleum Gas; N - Nitrogen; NG - Natural Gas; NG-FWS - Natural Gas FWS; NGL - Natural Gas Liquids; PC - Propylene Chem; R-LPG - Raw LPG; RPP - Refined Petroleum Products; R-PRD -Refined Products; Y-NGL - Y-Grade NGL; Y-P - Y-Grade Products

Data Sources: Faults - UT Bureau of Economic Geology; Soil Data -USDA/NRCS SSURGO 2016; Mines - USGS 2003; Electric Transmission Lines - Platts 2013; Oil/Gas Wells, Pipelines - Texas Railroad Commission 2015; Roads, Railroads - TxDOT 2015; Utility Crossings - ARUP 2017; ESRI Street Map Aerial Imagery: USDA NAIP 2014