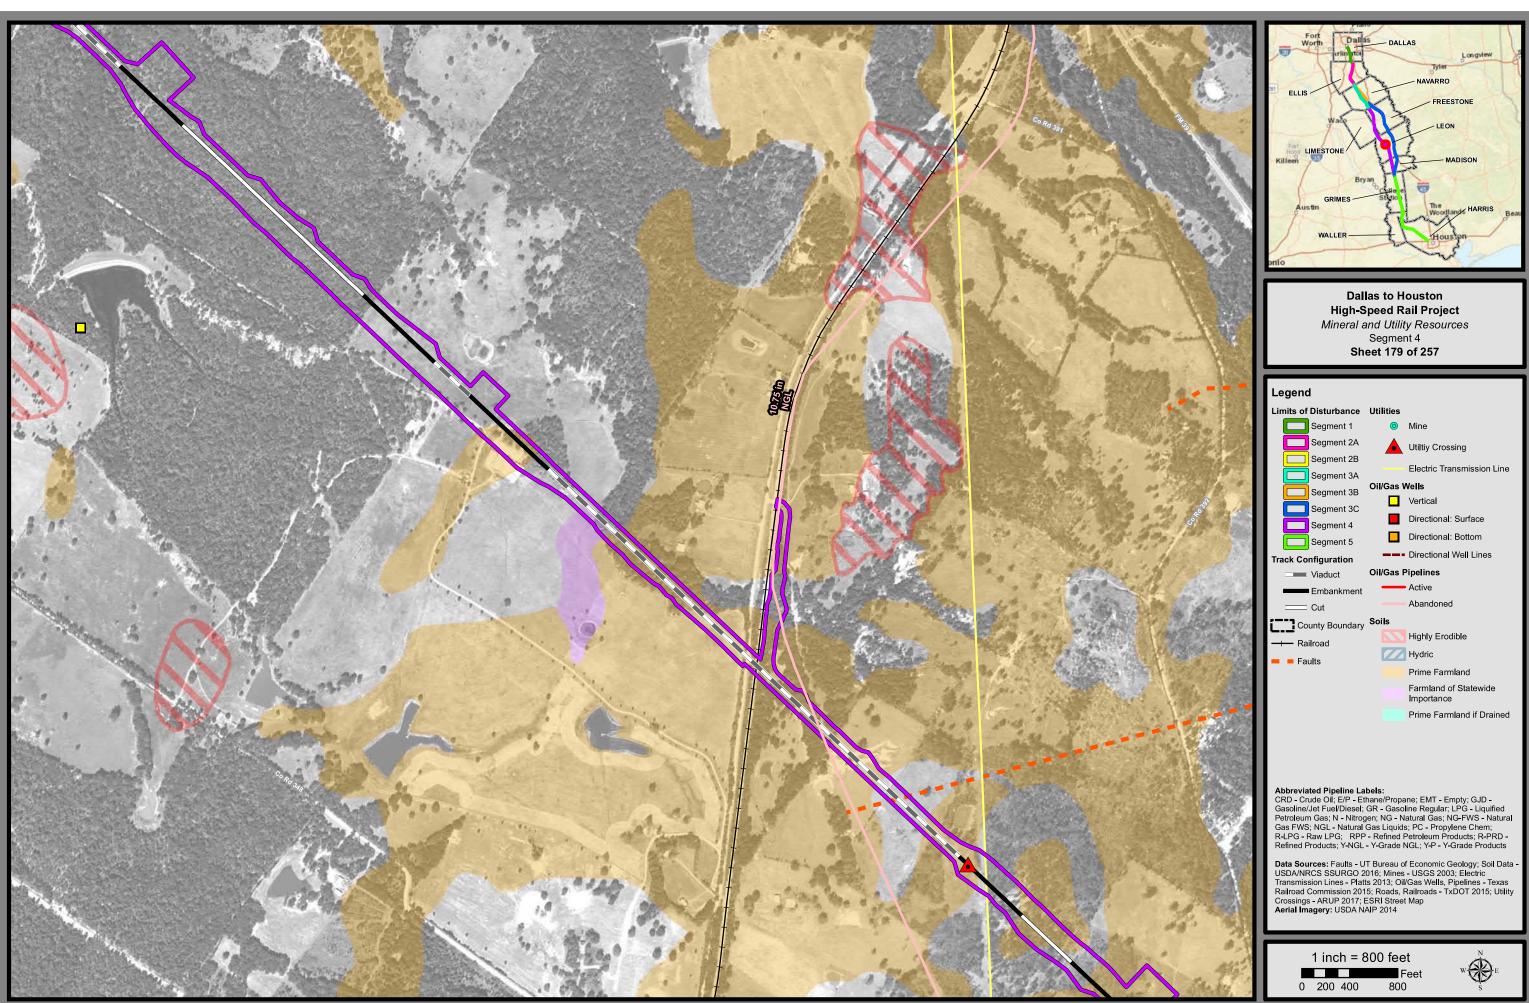

Dallas to Houston High-Speed Rail Draft Environmental Impact Statement

> Appendix D: Mineral and Utility Resources Mapbook Set 2 of 3

Administration

Abbreviated Pipeline Labels: CRD - Crude Oil; E/P - Ethane/Propane; EMT - Empty; GJD -Gasoline/Jet Fuel/Diesel; GR - Gasoline Regular; LPG - Liquified Petroleum Gas; N - Nitrogen; NG - Natural Gas; NG-FWS - Natural Gas FWS; NGL - Natural Gas Liquids; PC - Propylene Chem; R-LPG - Raw LPG; RPP - Refined Petroleum Products; R-PRD -Refined Products; Y-NGL - Y-Grade NGL; Y-P - Y-Grade Products

Data Sources: Faults - UT Bureau of Economic Geology; Soil Data -USDA/NRCS SSURGO 2016; Mines - USGS 2003; Electric Transmission Lines - Platts 2013; Oil/Gas Wells, Pipelines - Texas Railroad Commission 2015; Roads, Railroads - TxDOT 2015; Utility Crossings - ARUP 2017; ESRI Street Map Aerial Imagery: USDA NAIP 2014