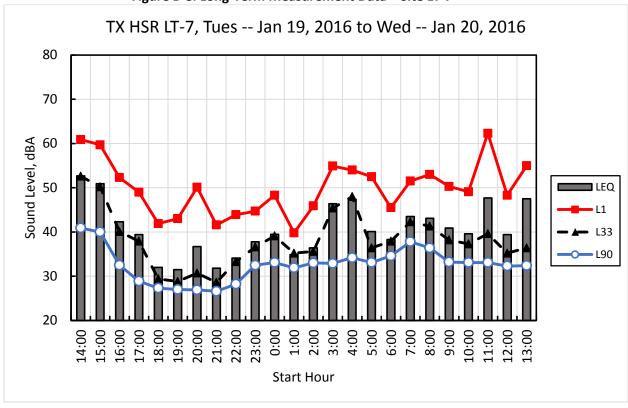

gure A-49. Vibration Propagation Measurement Site V-5 – LCR 828, Personville; Limestone County; Segment 4







Figure A-51. Vibration Propagation Measurement Site V-7 – 10290 Greenbriar Road; Madison County; Segment 3C



Figure A-52. Vibration Propagation Measurement Site V-8 – 10063 CR 311; Grimes County; Segment 5



Figure A-53. Vibration Propagation Measurement Site V-9 – Plantation Drive, Todd Mission; Waller County; Segment 5







Figure A-55. Vibration Propagation Measurement Site V-11 – 21610 U.S. 290 Frontage Road, Houston; Harris County; Segment 5



## **APPENDIX B: NOISE MEASUREMENT DATA**



117



Figure B-3. Long-Term Noise Measurement Data – Site LT-2







Figure B-5. Long-Term Measurement Data – Site LT-4







Figure B-7. Long-Term Measurement Data – Site LT-6







Figure B-9. Long-Term Measurement Data – Site LT-8







Figure B-11. Long-Term Measurement Data - Site LT-10







Figure B-13. Long-Term Measurement Data – Site LT-12







Figure B-15. Long-Term Measurement Data - Site LT-14







Figure B-17. Long-Term Measurement Data – Site LT-16







Figure B-19. Long-Term Measurement Data – Site LT-18





### APPENDIX C: VIBRATION MEASUREMENT DATA

Site V-1

1/3-Octave Band Transfer Mobility Coefficients - Site V-1

| <u> </u>     |      |       |       |       | , -   |      |       |       |       |       |       |       |       |       |       |       |
|--------------|------|-------|-------|-------|-------|------|-------|-------|-------|-------|-------|-------|-------|-------|-------|-------|
| Coefficients | 6.3  | 8     | 10    | 1