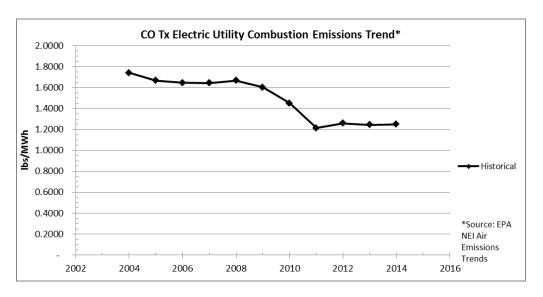

7.1 |                 |
| HGB | 4.3                                                        | 1.1          |                           | 25.0                                 | 58.7         |                     | -20.7      | -57.6 |                 |
| FRE |                                                            |              | 4.0                       |                                      |              | 0.50                |            |       | 3.5             |

Figure E3.2-1: Texas Power Generation by Non-Combustion Sources



Source: EIA, Table 5 Electric power industry generation by primary energy source, 1990 through 2013 for State of Texas

Figure E3.2-2



Figure E3.2-3



Figure E3.2-4



Figure E3.2-5



Figure E3.2-6



Figure E3.2-7



Figure E3.2-8



Figure E3.2-9



# **AECOM**

# TECHNICAL MEMORANDUM NOISE AND VIBRATION

To: Jerry Smiley, AICP, AECOM

From: Lance Meister and David Towers, Cross Spectrum Acoustics

Date: November 1, 2017

RE: Dallas to Houston HSR -Noise and Vibration

# Introduction

This technical report describes the existing noise and vibration conditions and impact analysis for operation and construction of the Dallas to Houston High-Speed Rail (HSR) Project along six alternative routes (A-F) through ten counties between Dallas and Houston, TX. Sensitive receptors or receivers along these routes include residential and institutional sites.

# **Regulatory Context**

Several federal laws and guidelines are relevant to the assessment of ground transportation noise impacts:

- FRA Railroad Noise Emission Compliance Regulations (49