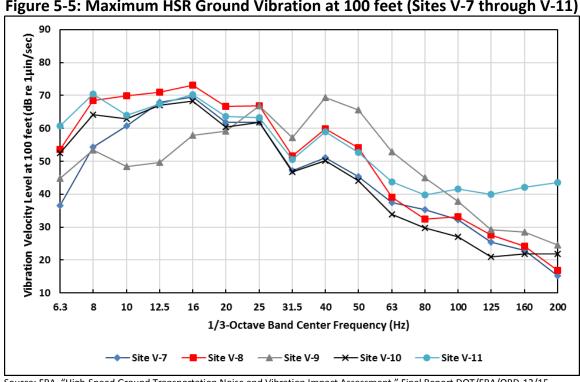

ration level spectra from HSR operations at a distance of 100 feet from the near track under worst-case conditions (i.e. at grade and at the maximum speed of 205 mph) are shown in **Figure 5-4** (for Sites V-1 through V-6) and in **Figure 5-5** (for Sites V-7 through V-11). These results suggest that HSR ground vibration levels at 100 feet from the tracks will marginally exceed the FRA vibration criterion of 72 VdB for residential land use in the areas represented by Sites V-2, V-3, V-4 and V-8, but will significantly exceed this criterion in the area represented by Site V-6.



Figure 5-4: Maximum HSR Ground Vibration at 100 feet (Sites V-1 through V-6)

Source: FRA, "High-Speed Ground Transportation Noise and Vibration Impact Assessment," Final Report DOT/FRA/ORD-12/15, September 2012.



Figure 5-5: Maximum HSR Ground Vibration at 100 feet (Sites V-7 through V-11)

Source: FRA, "High-Speed Ground Transportation Noise and Vibration Impact Assessment," Final Report DOT/FRA/ORD-12/15, September 2012.

#### Construction Noise and Vibration

Construction noise and impacts are assessed using a combination of the methods and construction source data contained in the FRA Manual and the FHWA Roadway Construction Noise Model (RCNM). Typical noise levels generated by representative pieces of equipment are listed in **Table 5-1**.

The noise exposure at a receiver location may be calculated using decibel addition of all operating construction equipment using the following equation:

 $Leq(n) = Lmax + 10 \times Log(U.F.) - 20 \times Log(D/50) - Ashielding$ 

where:

Leq(n) = noise ex