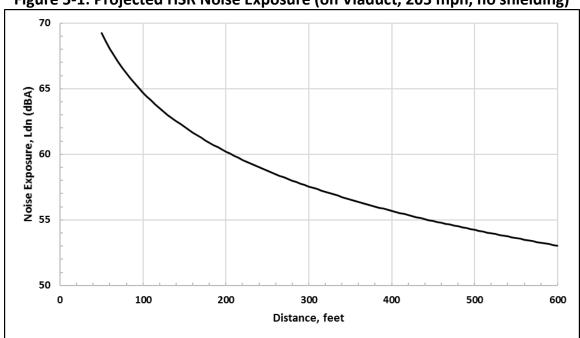

at the maximum speed of 205 mph, without shielding from intervening terrain or structures) is shown in **Figure 5-1** as a function of distance from the near track centerline.

## Startle Due to Rapid Onset Rates

Rapid onset rates (very rapid changes in noise level) due to high speed train noise may cause startle effects at distances very close to the proposed tracks. The onset rate is defined as the rate of change of increasing noise level in decibels per second during a noise event. The duration of such an event is short (typically a few seconds for high-speed trains). For a given speed, onset rates will decrease as the distances from the trains to the noise-sensitive receivers increase. **Figure 5-2** shows the distance from the tracks versus speed relationship for rapid onset rates.



Figure 5-1: Projected HSR Noise Exposure (on Viaduct, 205 mph, no shielding)

Source: Cross-Spectrum Acoustics, 2016.



Figure 5-2: Distance from Tracks within which Startle Can Occur for HSR

Source: FRA, "High-Speed Ground Transportation Noise and Vibration Impact Assessment," Final Report DOT/FRA/ORD-12/15, September 2012.

#### **Ground-borne Vibration**

Ground-borne vibration levels from HSR operations were projected using the detailed vibration assessment prediction methods included in the FRA guidance manual (Chapter 9, Detailed Vibration Assessment). Significant factors are summarized below:

- The train vibration source level was based on the Force Density Level for the Pendolino EMU high-speed train as reported in Figure 9-5 of the FRA guidance manual and shown below in Figur