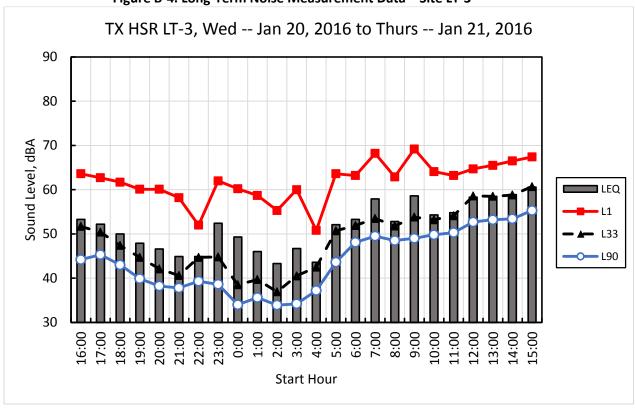

ure A-47. Vibration Propagation Measurement Site V-3 – 710 FM 2100; Navarro County; Segments 3A, 3B and 3C







Figure A-49. Vibration Propagation Measurement Site V-5 – LCR 828, Personville; Limestone County; Segment 4







Figure A-51. Vibration Propagation Measurement Site V-7 – 10290 Greenbriar Road; Madison County; Segment 3C



Figure A-52. Vibration Propagation Measurement Site V-8 – 10063 CR 311; Grimes County; Segment 5



Figure A-53. Vibration Propagation Measurement Site V-9 – Plantation Drive, Todd Mission; Waller County; Segment 5







Figure A-55. Vibration Propagation Measurement Site V-11 – 21610 U.S. 290 Frontage Road, Houston; Harris County; Segment 5



## **APPENDIX B: NOISE MEASUREMENT DATA**



117



Figure B-3. Long-Term Noise Measurement Data – Site LT-2







Figure B-5. Long-Term Measurement Data – Site LT-4







Figure B-7. Long-Term Measurement Data – Site LT-6







Figure B-9. Long-Term Measurement Data – Site LT-8







Figure B-11. Long-Term Measurement Data - Site LT-10







Figure B-13. Long-Term Measurement Data – Site LT-12







Figure B-15. Long-Term Measurement Data - Site LT-14







Figure B-17. Long-Term Measurement Data – Site LT-16







Figure B-19. Long-Term Measurement Data – Site LT-18





### APPENDIX C: VIBRATION MEASUREMENT DATA

Site V-1

1/3-Octave Band Transfer Mobility Coefficients - Site V-1

| <u> </u>     |      |       |       |       | , -   |      |       |       |       |       |       |       |       |       |       |       |
|--------------|------|-------|-------|-------|-------|------|------