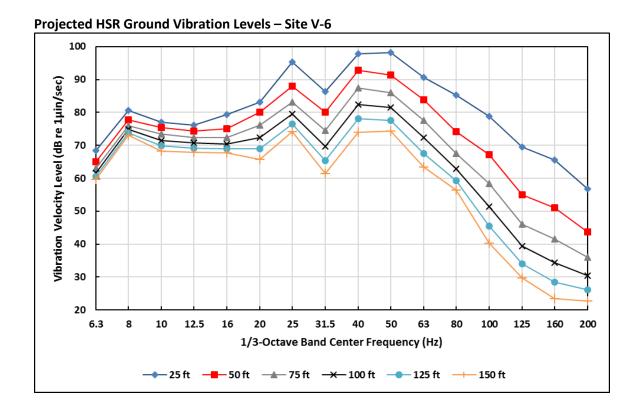

-|-------|-------|-------|-------|-------|-------|-------|-------|
| Coefficients | 6.3   | 8        | 10    | 12.5  | 16   | 20    | 25   | 31.5  | 40    | 50    | 63    | 80    | 100   | 125   | 160   | 200   |
| Coemcients   | Hz    | Hz       | Hz    | Hz    | Hz   | Hz    | Hz   | Hz    | Hz    | Hz    | Hz    | Hz    | Hz    | Hz    | Hz    | Hz    |
| A            | 52.4  | 52.1     | 15.0  | 24.2  | 56.5 | 4.0   | 79.4 | 32.1  | 16.0  | 55.1  | 31.5  | 107.6 | 47.8  | 97.3  | 72.8  | 89.4  |
| В            | -11.2 | -9.5     | 33.5  | 22.4  | -9.1 | 66.7  | -6.9 | 54.0  | 72.6  | 28.4  | 57.2  | -37.2 | 32.0  | -31.1 | -7.5  | -43.8 |
| С            | 0.0   | 0.0      | -12.5 | -9.3  | -1.6 | -24.9 | -5.7 | -24.0 | -28.8 | -16.6 | -25.8 | 0.0   | -22.8 | -5.6  | -13.0 | 0.0   |





Site V-7

1/3-Octave Band Transfer Mobility Coefficients - Site V-7

| 1/3-Octave   | Dali  | u IIIa | 1113161 | IVIOD | ility C | .ueiii | ciento | 316   | 2 V-7 |       |       |       |       |       |       |       |
|--------------|-------|--------|---------|-------|---------|--------|--------|-------|-------|-------|-------|-------|-------|-------|-------|-------|
| Coefficients | 6.3   | 8      | 10      | 12.5  | 16      | 20     | 25     | 31.5  | 40    | 50    | 63    | 80    | 100   | 125   | 160   | 200   |
| Coemercing   | Hz    | Hz     | Hz      | Hz    | Hz      | Hz     | Hz     | Hz    | Hz    | Hz    | Hz    | Hz    | Hz    | Hz    | Hz    | Hz    |
| A            | 24.1  | 21.9   | -14.7   | -17.7 | -25.4   | 96.1   | -42.4  | 2.1   | 64.7  | 109.6 | 77.4  | 104.8 | 9