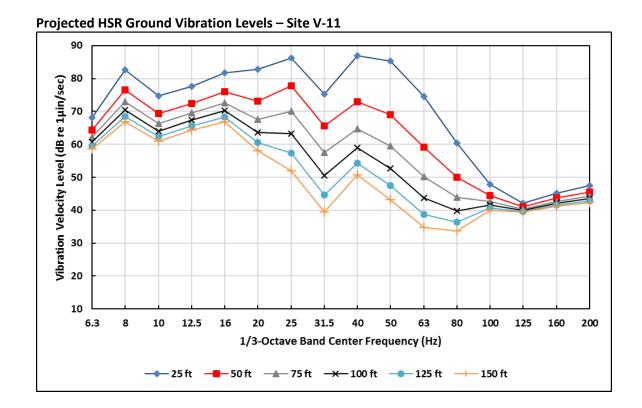

------|-------|------|------|------|
| Coefficients       | 6.3       | 8     | 10    | 12.5  | 16    | 20    | 25    | 31.5  | 40    | 50    | 63    | 80    | 100   | 125  | 160  | 200  |
| Cocincients        | Hz        | Hz    | Hz    | Hz    | Hz    | Hz    | Hz    | Hz    | Hz    | Hz    | Hz    | Hz    | Hz    | Hz   | Hz   | Hz   |
| A                  | 53.5      | 69.1  | 59.7  | 62.7  | 69.8  | 92.4  | 8.0   | 25.7  | 115.4 | 125.3 | 116.4 | 78.6  | 37.0  | 20.4 | 23.9 | 27.9 |
| В                  | -12.2     | -20.2 | -17.7 | -17.1 | -19.1 | -31.7 | 76.9  | 57.7  | -46.6 | -54.2 | -51.2 | -34.3 | -16.7 | -3.5 | -5.3 | -6.5 |
| С                  | 0.0       | 0.0   | 0.0   | 0.0   | 0.0   | 0.0   | -33.8 | -29.1 | 0.0   | 0.0   | 0.0   | 0.0   | 1.8   | 0.0  | 0.0  | 0.0  |





# **AECOM**

# TECHNICAL MEMORANDUM HAZARDOUS MATERIALS INITIAL SITE ASSESSMENT REPORT

To: Jerry Smiley, AICP, AECOM

From: Huda Shihada, AECOM

Date: November 1, 2017

RE: Dallas to Houston HSR - Hazmat Initial Site Assessment

This technical memorandum includes the following sections:

- Hazardous Materials Initial Site Assessment (ISA) Report
- Photographic Log

# Hazardous Materials Initial Site Assessment (ISA) Report

# Hazardous Materials Initial Site Assessment (ISA) Report

Completion of the ISA complies with the Federal Highway Administration's (FHWA's) policy dealing with hazardous materials discussed in FHWA's *Supplemental Hazardous Waste Guidance* (January 16, 1997) located at <a href="http://www.environment.fhwa.dot.gov/guidebook/vol1/doc7b.pdf">http://www.environment.fhw