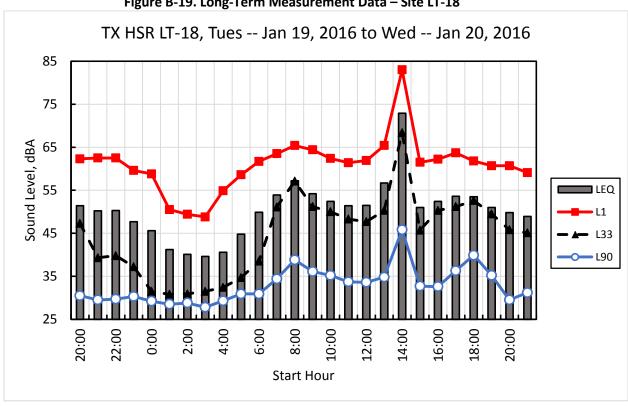

es County; Segment 5



Figure A-53. Vibration Propagation Measurement Site V-9 – Plantation Drive, Todd Mission; Waller County; Segment 5







Figure A-55. Vibration Propagation Measurement Site V-11 – 21610 U.S. 290 Frontage Road, Houston; Harris County; Segment 5



## **APPENDIX B: NOISE MEASUREMENT DATA**



117



Figure B-3. Long-Term Noise Measurement Data – Site LT-2







Figure B-5. Long-Term Measurement Data – Site LT-4







Figure B-7. Long-Term Measurement Data – Site LT-6







Figure B-9. Long-Term Measurement Data – Site LT-8







Figure B-11. Long-Term Measurement Data - Site LT-10







Figure B-13. Long-Term Measurement Data – Site LT-12







Figure B-15. Long-Term Measurement Data - Site LT-14







Figure B-17. Long-Term Measurement Data – Site LT-16







Figure B-19. Long-Term Measurement Data – Site LT-18





### APPENDIX C: VIBRATION MEASUREMENT DATA

Site V-1

1/3-Octave Band Transfer Mobility Coefficients - Site V-1

| <u> </u>     |      |       |       |       | , -   |      |       |       |       |       |       |       |       |       |       |       |
|--------------|------|-------|-------|-------|-------|------|-------|-------|-------|-------|-------|-------|-------|-------|-------|-------|
| Coefficients | 6.3  | 8     | 10    | 12.5  | 16    | 20   | 25    | 31.5  | 40    | 50    | 63    | 80    | 100   | 125   | 160   | 200   |
| Cocincients  | Hz   | Hz    | Hz    | Hz    | Hz    | Hz   | Hz    | Hz    | Hz    | Hz    | Hz    | Hz    | Hz    | Hz    | Hz    | Hz    |
| A            | 76.4 | 76.0  | 69.5  | 4.0   | 58.0  |