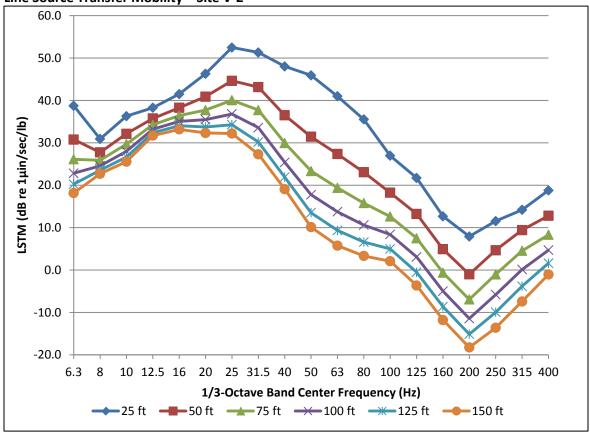

---|------|------|-------|------|
| Coefficients       | 6.3      | 8     | 10    | 12.5 | 16    | 20    | 25    | 31.5     | 40    | 50    | 63    | 80    | 100  | 125  | 160   | 200  |
| Coefficients       | Hz       | Hz    | Hz    | Hz   | Hz    | Hz    | Hz    | Hz       | Hz    | Hz    | Hz    | Hz    | Hz   | Hz   | Hz    | Hz   |
| A                  | 75.7     | 45.7  | 55.6  | 50.1 | 56.5  | 71.4  | 88.9  | 70.6     | 107.0 | 123.7 | 104.3 | 93.4  | 52.4 | 39.4 | 20.5  | 29.4 |
| В                  | 26.5     | -10.5 | -13.8 | -8.4 | -10.7 | -17.9 | -26.1 | -2.8     | -45.4 | -61.8 | -45.3 | -41.4 | -9.4 | 0.1  | 11.0  | -3.6 |
| С                  | 0.0      | 0.0   | 0.0   | 0.0  | 0.0   | 0.0   | 0.0   | -7.8     | 2.3   | 4.4   | 0.0   | 0.0   | -6.3 | -9.2 | -11.9 | -8.4 |





Site V-3

1/3-Octave Band Transfer Mobility Coefficients - Site V-3

| Coefficients | 6.3  | 8     | 10    | 12.5  | 16    | 20    | 25    | 31.5  | 40    | 50    | 63    | 80    | 100   | 125   | 160   | 200  |
|--------------|------|-------|-------|-------|-------|-------|-------|-------|-------|-------|-------|-------|-------|-------|-------|------|
|              | Hz   | Hz    | Hz    | Hz    | Hz    | Hz    | Hz    | Hz    | Hz    | Hz    | Hz    | Hz    | Hz    | Hz    | Hz    | Hz   |
| Α            | 30.5 | 49.1  | 63.0  | 57.9  | 76.9  | -41.5 | 95.2  | 111.0 | 49.9  | 109.6 | 96.4  | 81.6  | 54.2  | 37.2  | 15.2  | -0.7 |
| В            | 0.5  | -11.4 | -16.9 | -13.6 | -20.8 | 122.8 | -31.4 | -42.5 | 25.0  | -47.1 | -42.9 | -37.9 | -25.4 | -19.3 | -10.4 | -2.2 |
| С