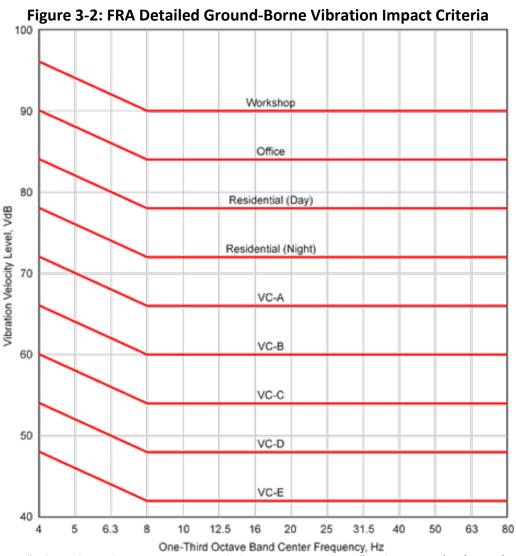

d frequency spectrum. A detailed vibration analysis has been conducted for the Dallas to Houston High-Speed Rail assessment. **Figure 3-2** shows the FRA detailed ground-borne vibration impact criteria used in assessing this project's impacts.

The criteria in **Figure 3-2** are based on exceedances of the 1/3-octave band vibration levels over the frequency range of 8 to 80 Hz. For example, if the vibration levels in any frequency band from a high-speed train exceed the Residential (Night) line in **Figure 3-2** at a residential location, a vibration impact would be assessed. In addition, the detailed criteria are used to assess vibration impact at highly sensitive locations using the VC-A through VC-E thresholds shown in the figure. Descriptions of the curves are shown in **Table 3-7**.



One-Third Octave Band Center Frequency, Hz
Source: FRA, "High-Speed Ground Transportation Noise and Vibration Impact Assessment," Final Report DOT/FRA/ORD-12/15,
September 2012.

| <b>Criterion Curve</b>                | Max Lv             | Name of the state |  |  |  |  |  |
|---------------------------------------|--------------------|---------------------------------------------------------------------------------------------------------------------------------------------------------------------------------------------------------------------------------------------------------------------------------------------------------------------------------------------------------------------------------------------------------------------------------------------------------------------------