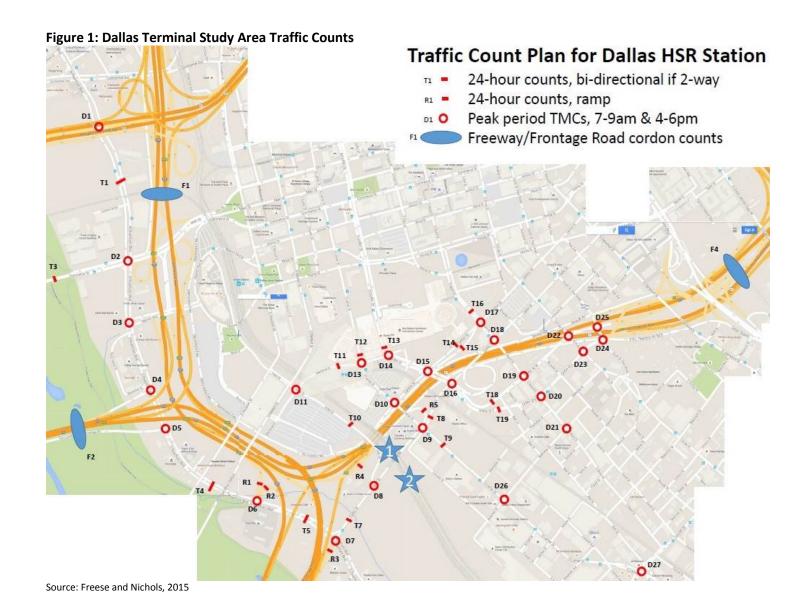

OS) and delay condition.

The traffic data collection includes descriptions of the required data and data sources for the traffic operational analysis, including:

- Traffic counts
- Signal timing plans
- Intersection geometry
- Travel demand models

The traffic operation overview describes the station area traffic volumes and patterns and the subsequent impact they have on the roadway network and the modification needed to mitigate the impacts. The subsections include:

- Trip generation and distribution
- Trip assignment
- Existing conditions
- Traffic impacts
- Intersection mitigation

#### **DATA COLLECTION**

To establish existing conditions and to assist in developing future year conditions, traffic counts in the station areas were collected, as depicted in **Figures 1** and **2**.





**Figure 2: Houston Terminal Options Study Area Traffic Counts** 

Source: Freese and Nichols, 2015

In addition to the Dallas and Houston study areas, traffic counts were conducted at and near the intersection of SH 30 and SH 90 in Grimes County for the Brazos Valley Station.

All of the traffic counts collected for the project are included in **Attachment A**.

#### **Signal Timing Plans**

For the signalized intersections in Dallas and Houston, the existing signal timing plans were needed to determine existing LOS and to establish the specifics of the signal operations. The signal timing plans for Dallas and Houston are located in **Attachment B**.

## **Intersection Geometry**

Existing aerial photography and field observations were used to determine the existing intersection geome