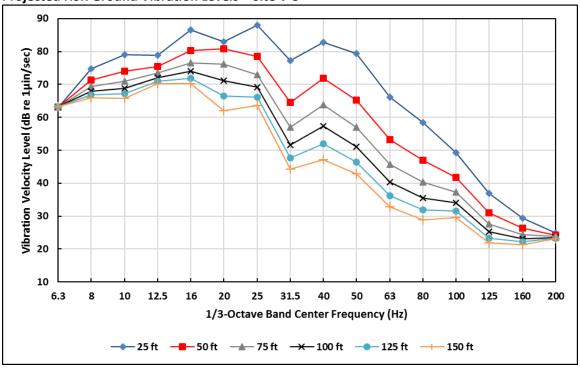

25    | 31.5  | 40    | 50    | 63    | 80    | 100   | 125   | 160   | 200  |
|--------------|------|-------|-------|-------|-------|-------|-------|-------|-------|-------|-------|-------|-------|-------|-------|------|
|              | Hz   | Hz    | Hz    | Hz    | Hz    | Hz    | Hz    | Hz    | Hz    | Hz    | Hz    | Hz    | Hz    | Hz    | Hz    | Hz   |
| Α            | 30.5 | 49.1  | 63.0  | 57.9  | 76.9  | -41.5 | 95.2  | 111.0 | 49.9  | 109.6 | 96.4  | 81.6  | 54.2  | 37.2  | 15.2  | -0.7 |
| В            | 0.5  | -11.4 | -16.9 | -13.6 | -20.8 | 122.8 | -31.4 | -42.5 | 25.0  | -47.1 | -42.9 | -37.9 | -25.4 | -19.3 | -10.4 | -2.2 |
| С            | 0.0  | 0.0   | 0.0   | 0.7   | 0.0   | -41.9 | 0.0   | 0.0   | -19.8 | 0.0   | 0.0   | 0.0   | 0.0   | 0.0   | 0.0   | 0.0  |







Site V-4

1/3-Octave Band Transfer Mobility Coefficients - Site V-4

| 1/3-Octavi   | <u> </u> |       |       | 14105 | , -   |       |       | <u> </u> | -     |       |       |       |       |       |       |       |
|--------------|----------|-------|-------|-------|-------|-------|-------|----------|-------|-------|-------|-------|-------|-------|-------|-------|
| Coefficients | 6.3      | 8     | 10    | 12.5  | 16    | 20    | 25    | 31.5     | 40    | 50    | 63    | 80    | 100   | 125   | 160   | 200   |
| Coemercines  | Hz       | Hz    | Hz    | Hz    | Hz    | Hz    | Hz    | Hz       | Hz    | Hz    | Hz    | Hz    | Hz    | Hz    | Hz    | Hz    |
| Α            | 61.4     | 53.6  | 67.4  | -44.0 | -38.9 | -47.3 | -40.5 | -22.9    | 42.3  | 121.2 | 125.8 | 114.1 | 105.3