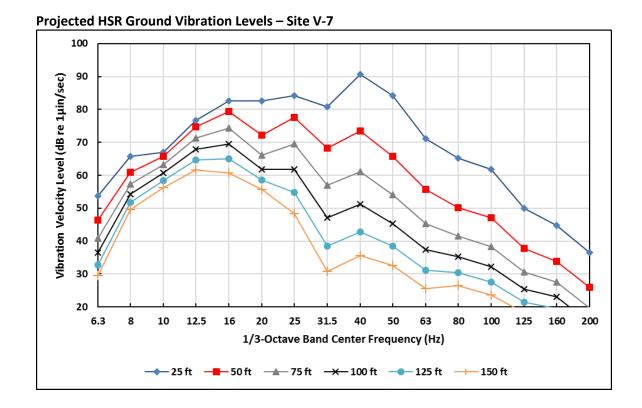

---|-------|-------|-------|-------|
| Coefficients | 6.3   | 8      | 10      | 12.5  | 16      | 20     | 25     | 31.5  | 40    | 50    | 63    | 80    | 100   | 125   | 160   | 200   |
| Coemercing   | Hz    | Hz     | Hz      | Hz    | Hz      | Hz     | Hz     | Hz    | Hz    | Hz    | Hz    | Hz    | Hz    | Hz    | Hz    | Hz    |
| A            | 24.1  | 21.9   | -14.7   | -17.7 | -25.4   | 96.1   | -42.4  | 2.1   | 64.7  | 109.6 | 77.4  | 104.8 | 99.9  | 80.2  | 66.5  | 57.4  |
| В            | 17.6  | 15.9   | 58.3    | 77.9  | 99.5    | -34.5  | 135.1  | 103.6 | 32.7  | -29.0 | -4.9  | -49.6 | -49.2 | -40.7 | -36.1 | -35.4 |
| С            | -13.6 | -10.3  | -20.2   | -27.2 | -35.7   | 0.0    | -50.7  | -46.9 | -28.9 | -10.5 | -15.0 | 0.0   | 0.0   | 0.0   | 0.0   | 0.0   |





Site V-8

1/3-Octave Band Transfer Mobility Coefficients - Site V-8

| 1/3-Octave   | c Dan | <u>uu</u> | 1113161 | 11100 | iiity C | CIII  |       | 3.6   |       |       |       |       |       |       |       |       |
|--------------|-------|-----------|---------|-------|---------|-------|-------|-------|-------|-------|-------|-------|-------|-------|-------|-------|
| Coefficients | 6.3   | 8         | 10      | 12.5  | 16      | 20    | 25    | 31.5  | 40    | 50    | 63    | 80    | 100   | 125   | 160   | 200   |
| Coemcients   | Hz    | Hz        | Hz      | Hz    | Hz      | Hz    | Hz    | Hz    | Hz    | Hz    | Hz    | Hz    | Hz    | Hz    | Hz    | Hz    |
| A            | -4.1  | 4.6       | 34.9    | -18.5 | 14.3    | 71.4  | 20.8  | -10.1 | -2.4  | 108.1 | -45.2 | -34.