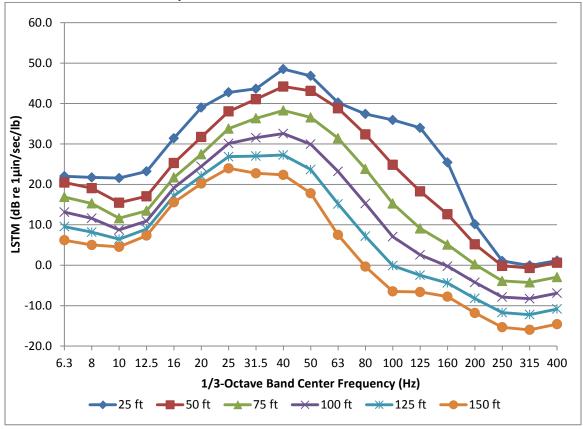

fficients | 6.3<br>Hz | 8<br>Hz | 10<br>Hz | 12.5<br>Hz | 16<br>Hz | 20<br>Hz | 25<br>Hz | 31.5<br>Hz | 40<br>Hz | 50<br>Hz | 63<br>Hz | 80<br>Hz | 100<br>Hz | 125<br>Hz | 160<br>Hz | 200<br>Hz |
| А            | -46.1     | -28.9   | 41.8     | 51.7       | 59.9     | 72.8     | 22.3     | -35.3      | -27.5    | -60.1    | 139.3    | -97.2    | -0.6      | 106.9     | 85.1      | -25.1     |
| В            | 93.1      | 73.2    | -9.7     | -20.4      | -20.4    | -24.2    | 39.5     | 110.0      | 111.0    | 149.7    | 238.0    | 189.3    | 78.0      | -52.2     | -42.7     | 59.5      |
| С            | -31.8     | -26.5   | -3.4     | 0.0        | 0.0      | 0.0      | -17.8    | -38.3      | -40.4    | -52.3    | -78.4    | -66.5    | -37.1     | 0.0       | 0.0       | -24.5     |





Site V-10

1/3-Octave Band Transfer Mobility Coefficients – Site V-10

| 1/3 Octave   |           |         |          |            | , -      |          |          | 5.0        | C V 10   |          |          |          |           |           |           |           |
|--------------|-----------|---------|----------|------------|----------|----------|----------|------------|----------|----------|----------|----------|-----------|-----------|-----------|-----------|
| Coefficients | 6.3<br>Hz | 8<br>Hz | 10<br>Hz | 12.5<br>Hz | 16<br>Hz | 20<br>Hz | 25<br>Hz | 31.5<br>Hz | 40<br>Hz | 50<br>Hz | 63<br>Hz | 80<br>Hz | 100<br>Hz | 125<br>Hz | 160<br>Hz | 200<br>Hz |
| A            | -29.1     | -76.4   | 71.3     | 58.8       | 78.1     | 87.3     | -43.1    | 17.9       | 62.5     | 78