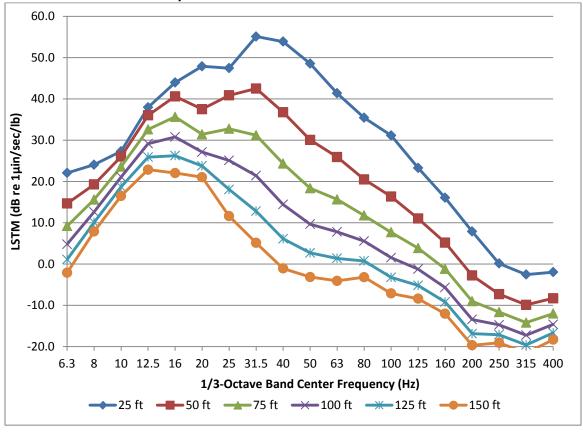

-----|-------|-------|-------|-------|
| Coefficients | 6.3   | 8      | 10      | 12.5  | 16      | 20     | 25     | 31.5  | 40    | 50    | 63    | 80    | 100   | 125   | 160   | 200   |
| Coemercing   | Hz    | Hz     | Hz      | Hz    | Hz      | Hz     | Hz     | Hz    | Hz    | Hz    | Hz    | Hz    | Hz    | Hz    | Hz    | Hz    |
| A            | 24.1  | 21.9   | -14.7   | -17.7 | -25.4   | 96.1   | -42.4  | 2.1   | 64.7  | 109.6 | 77.4  | 104.8 | 99.9  | 80.2  | 66.5  | 57.4  |
| В            | 17.6  | 15.9   | 58.3    | 77.9  | 99.5    | -34.5  | 135.1  | 103.6 | 32.7  | -29.0 | -4.9  | -49.6 | -49.2 | -40.7 | -36.1 | -35.4 |
| С            | -13.6 | -10.3  | -20.2   | -27.2 | -35.7   | 0.0    | -50.7  | -46.9 | -28.9 | -10.5 | -15.0 | 0.0   | 0.0   | 0.0   | 0.0   | 0.0   |





Site V-8

1/3-Octave Band Transfer Mobility Coefficients - Site V-8

| 1/3-Octave   | c Dan | <u>uu</u> | 1113161 | 11100 | iiity C | CIII  |       | 3.6   |       |       |       |       |       |       |       |       |
|--------------|-------|-----------|---------|-------|---------|-------|-------|-------|-------|-------|-------|-------|-------|-------|-------|-------|
| Coefficients | 6.3   | 8         | 10      | 12.5  | 16      | 20    | 25    | 31.5  | 40    | 50    | 63    | 80    | 100   | 125   | 160   | 200   |
| Coemcients   | Hz    | Hz        | Hz      | Hz    | Hz      | Hz    | Hz    | Hz    | Hz    | Hz    | Hz    | Hz    | Hz    | Hz    | Hz    | Hz    |
| A            | -4.1  | 4.6       | 34.9    | -18.5 | 14.3    | 71.4  | 20.8  | -10.1 | -2.4  | 108.1 | -45.2 | -3