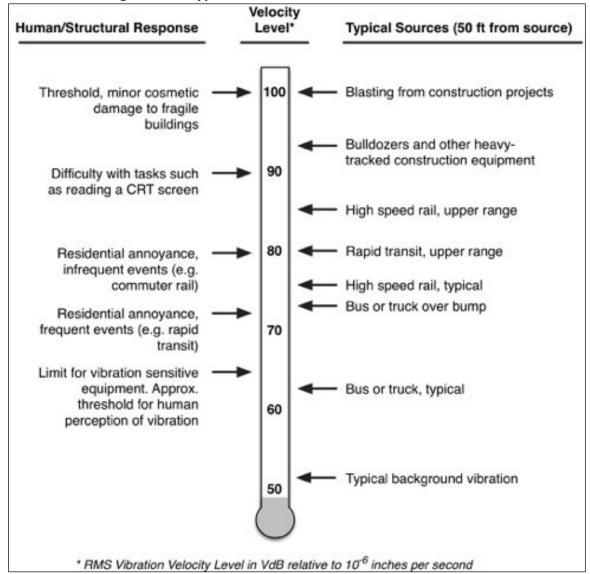

dings, resulting when ground vibration causes the flexible walls of the building to resonate and generate noise. Ground-borne noise is normally not a consideration when trains are elevated or at grade. In these situations, the airborne noise usually overwhelms ground-borne noise, so the airborne noise level is the major consideration. However, ground-borne noise becomes an important consideration where there are sections of the corridor that are in a tunnel or where sensitive interior spaces are well-isolated from the airborne noise. In these situations, airborne noise is not a major path and ground-borne noise becomes the most important path into the building. Ground-borne noise may also need to be considered in cases where the airborne noise from a project is mitigated by a sound wall.



Figure 2-5: Typical Levels of Ground-borne Vibration

Source: FRA, "High-Speed Ground Transportation Noise and Vibration Impact Assessment," Final Report DOT/FRA/ORD-12/15, September 2012.

# **Transportation Vibration**

The interaction of steel wheels rolling on steel rails causes vibration that is transmitted through the ground and into nearby buildings. Of concern to many building occupants is that the resulting building vibration could damage the building structure. In fact, the vibration from steel wheel/steel rail systems is almost always well below the vibration thresholds used to protect even fragile historic buildings from minor cosmetic damage. However, there are several different ways in which the building vibration may be intrusive and annoying to building occupants. First,