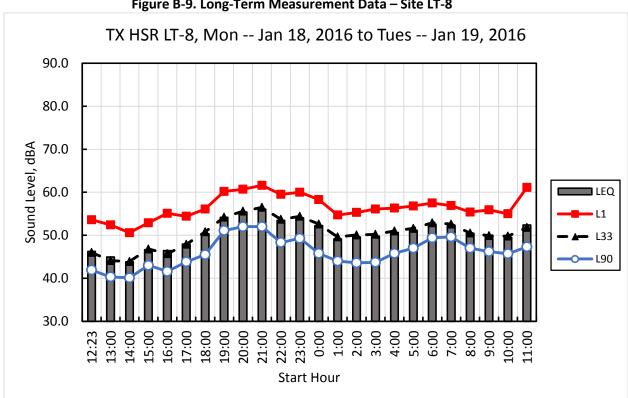

re A-49. Vibration Propagation Measurement Site V-5 – LCR 828, Personville; Limestone County; Segment 4







Figure A-51. Vibration Propagation Measurement Site V-7 – 10290 Greenbriar Road; Madison County; Segment 3C



Figure A-52. Vibration Propagation Measurement Site V-8 – 10063 CR 311; Grimes County; Segment 5



Figure A-53. Vibration Propagation Measurement Site V-9 – Plantation Drive, Todd Mission; Waller County; Segment 5







Figure A-55. Vibration Propagation Measurement Site V-11 – 21610 U.S. 290 Frontage Road, Houston; Harris County; Segment 5



## **APPENDIX B: NOISE MEASUREMENT DATA**



117



Figure B-3. Long-Term Noise Measurement Data – Site LT-2







Figure B-5. Long-Term Measurement Data – Site LT-4







Figure B-7. Long-Term Measurement Data – Site LT-6







Figure B-9. Long-Term Measurement Data – Site LT-8







Figure B-11. Long-Term Measurement Data - Site LT-10







Figure B-13. Long-Term Measurement Data – Site LT-12







Figure B-15. Long-Term Measurement Data - Site LT-14







Figure B-17. Long-Term Measurement Data – Site LT-16







Figure B-19. Long-Term Measurement Data – Site LT-18





### APPENDIX C: VIBRATION MEASUREMENT DATA

Site V-1

1/3-Octave Band Transfer Mobility Coefficients - Site V-1

| <u> </u>     |      |       |       |       | , -   |      |       |       |       |       |       |       |       |       |       |       |
|--------------|------|-------|-------|-------|-------|------|-------|-------|-------|-------|-------|-------|-------|-------|-------|-------|
| Coefficients | 6.3  | 8     | 10    | 12.