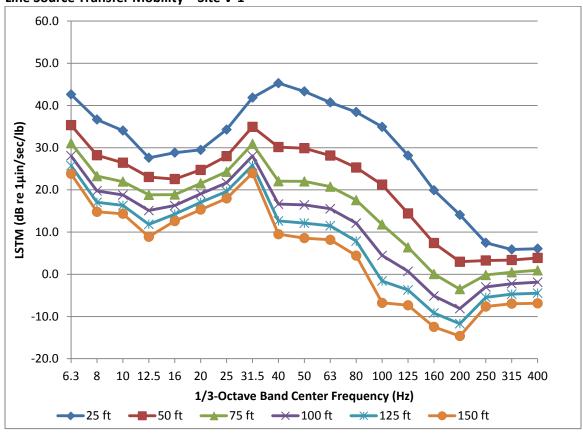

|-------|-------|-------|-------|
| Coefficients | 6.3  | 8     | 10    | 12.5  | 16    | 20   | 25    | 31.5  | 40    | 50    | 63    | 80    | 100   | 125   | 160   | 200   |
| Cocincients  | Hz   | Hz    | Hz    | Hz    | Hz    | Hz   | Hz    | Hz    | Hz    | Hz    | Hz    | Hz    | Hz    | Hz    | Hz    | Hz    |
| A            | 76.4 | 76.0  | 69.5  | 4.0   | 58.0  | 39.6 | 63.6  | 74.0  | 137.3 | 105.8 | 99.2  | 99.6  | 58.3  | 91.9  | 78.2  | 65.7  |
| В            | 24.2 | -28.1 | -25.4 | 43.1  | -20.8 | -0.1 | -21.0 | -23.0 | -78.6 | -44.7 | -41.8 | -43.7 | 7.0   | -45.6 | -41.6 | -36.9 |
| С            | 0.0  | 0.0   | 0.0   | -18.8 | 0.0   | -5.1 | 0.0   | 0.0   | 9.1   | 0.0   | 0.0   | 0.0   | -16.9 | 0.0   | 0.0   | 0.0   |

 $TM = A + B * \log(dist) + C * \log(dist)^{2}$ 





Site V-2

1/3-Octave Band Transfer Mobility Coefficients - Site V-2

| <u> 1/3 Octavi</u> | <u> </u> |       |       |      | , -   |       |       | <u> </u> |       |       |       |       |      |      |       |      |
|--------------------|----------|-------|-------|------|-------|-------|-------|----------|-------|-------|-------|-------|------|------|-------|------|
| Coefficients       | 6.3      | 8     | 10    | 12.5 | 16    | 20    | 25    | 31.5     | 40    | 50    | 63    | 80    | 100  | 125  | 160   | 200  |
| Coefficients       | Hz       | Hz    | Hz    | Hz   | Hz    | Hz    | Hz    | Hz       | Hz    | Hz    | Hz    | Hz    | Hz   | Hz   | Hz    | Hz   |
| A                  | 75.7     | 45.7  | 55.6  | 50.1 | 56.5  | 71.4  | 88.9  | 70.6     | 107.0 | 123.7 | 104.3 |