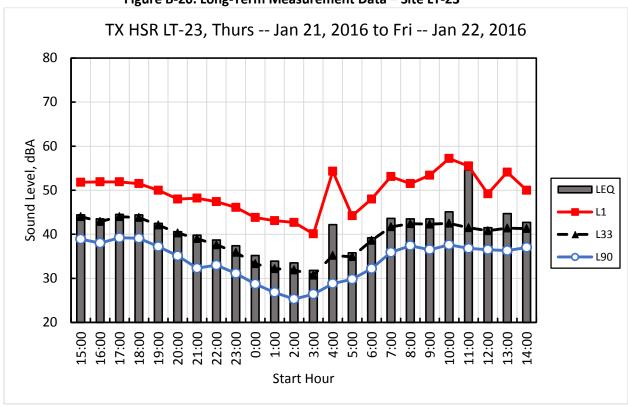

Measurement Site V-9 – Plantation Drive, Todd Mission; Waller County; Segment 5







Figure A-55. Vibration Propagation Measurement Site V-11 – 21610 U.S. 290 Frontage Road, Houston; Harris County; Segment 5



## **APPENDIX B: NOISE MEASUREMENT DATA**



117



Figure B-3. Long-Term Noise Measurement Data – Site LT-2







Figure B-5. Long-Term Measurement Data – Site LT-4







Figure B-7. Long-Term Measurement Data – Site LT-6







Figure B-9. Long-Term Measurement Data – Site LT-8







Figure B-11. Long-Term Measurement Data - Site LT-10







Figure B-13. Long-Term Measurement Data – Site LT-12







Figure B-15. Long-Term Measurement Data - Site LT-14







Figure B-17. Long-Term Measurement Data – Site LT-16







Figure B-19. Long-Term Measurement Data – Site LT-18





### APPENDIX C: VIBRATION MEASUREMENT DATA

Site V-1

1/3-Octave Band Transfer Mobility Coefficients - Site V-1

| <u> </u>     |      |       |       |       | , -   |      |       |       |       |       |       |       |       |       |       |       |
|--------------|------|-------|-------|-------|-------|------|-------|-------|-------|-------|-------|-------|-------|-------|-------|-------|
| Coefficients | 6.3  | 8     | 10    | 12.5  | 16    | 20   | 25    | 31.5  | 40    | 50    | 63    | 80    | 100   | 125   | 160   | 200   |
| Cocincients  | Hz   | Hz    | Hz    | Hz    | Hz    | Hz   | Hz    | Hz    | Hz    | Hz    | Hz    | Hz    | Hz    | Hz    | Hz    | Hz    |
| A            | 76.4 | 76.0  | 69.5  | 4.0   | 58.0  | 39.6 | 63.6  | 74.0  | 137.3 | 105.8 | 99.2  | 99.6  | 58