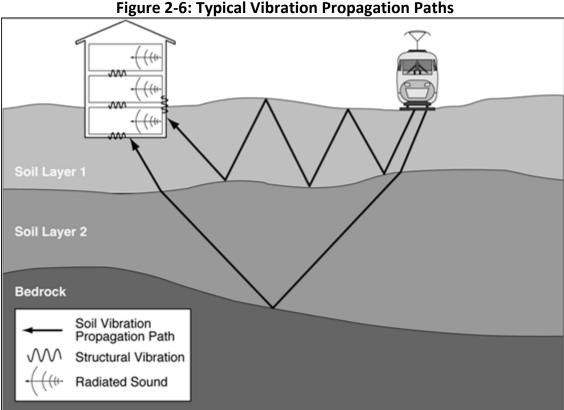

mph, the expected increase in ground-borne vibration is 4.4 VdB if all other conditions are the same.

As with noise, a source-path-receiver relationship exists for vibration. Vibration experienced at the receiver is a function of the magnitude of the source and the path that the vibration takes to get to the receiver, as shown in **Figure 2-6**. High-frequency vibration decays more rapidly than low-frequency vibration as the vibrational energy passes through the ground. Soil conditions have a strong influence on the attenuation of ground-borne vibration. For the purposes of high-speed rail assessments, vibration is reported in terms of vibration velocity level or VdB, which is the maximum RMS vibration velocity level using a decibel reference of  $1\mu$ in/sec ( $1\times10-6$  in/sec).



Source: FRA, "High-Speed Ground Transportation Noise and Vibration Impact Assessment," Final Report DOT/FRA/ORD-12/15,

September 2012.

## **NOISE AND VIBRATION CRITERIA**

Noise and vibration impact guidelines have been adopted by the FRA that prescribe methods for analyzing and assessing noise and vibration impacts. The impact criteria are based on maintaining a noise environment considered acceptable for land uses where noise may have an effect. The FRA guidance manual provides noise and vibration criteria for both construction and operation as described below.

# **Construction Noise Impact Criteria**

**Table 3-1** presents the FRA general assessment criteria for construction noise. The criteria are given in terms of 1-hour Leq for residential, commercial and industrial land use. T