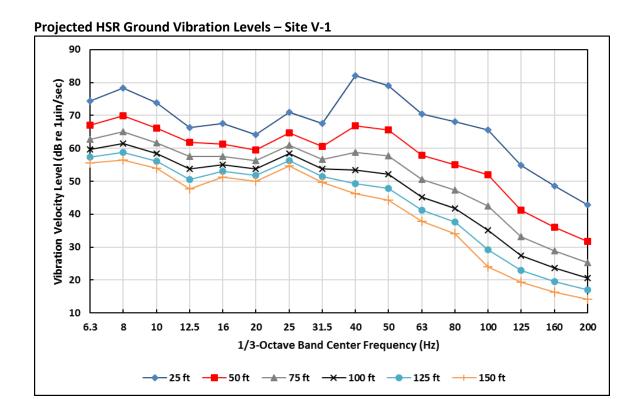

------|-------|-------|-------|
| Coefficients | 6.3  | 8     | 10    | 12.5  | 16    | 20   | 25    | 31.5  | 40    | 50    | 63    | 80    | 100   | 125   | 160   | 200   |
| Cocincients  | Hz   | Hz    | Hz    | Hz    | Hz    | Hz   | Hz    | Hz    | Hz    | Hz    | Hz    | Hz    | Hz    | Hz    | Hz    | Hz    |
| A            | 76.4 | 76.0  | 69.5  | 4.0   | 58.0  | 39.6 | 63.6  | 74.0  | 137.3 | 105.8 | 99.2  | 99.6  | 58.3  | 91.9  | 78.2  | 65.7  |
| В            | 24.2 | -28.1 | -25.4 | 43.1  | -20.8 | -0.1 | -21.0 | -23.0 | -78.6 | -44.7 | -41.8 | -43.7 | 7.0   | -45.6 | -41.6 | -36.9 |
| С            | 0.0  | 0.0   | 0.0   | -18.8 | 0.0   | -5.1 | 0.0   | 0.0   | 9.1   | 0.0   | 0.0   | 0.0   | -16.9 | 0.0   | 0.0   | 0.0   |

 $TM = A + B * \log(dist) + C * \log(dist)^{2}$ 





Site V-2

1/3-Octave Band Transfer Mobility Coefficients - Site V-2

| <u> 1/3 Octavi</u> | <u> </u> |       |       |      | , -   |       |       | <u> </u> |       |       |       |       |      |      |       |      |
|--------------------|----------|-------|-------|------|-------|-------|-------|----------|-------|-------|-------|-------|------|------|-------|------|
| Coefficients       | 6.3      | 8     | 10    | 12.5 | 16    | 20    | 25    | 31.5     | 40    | 50    | 63    | 80    | 100  | 125  | 160   | 200  |
| Coefficients       | Hz       | Hz    | Hz    | Hz   | Hz    | Hz    | Hz    | Hz       | Hz    | Hz    | Hz    | Hz    | Hz   | Hz   | Hz    | Hz   |
| A                  | 75.7     | 45.7  | 55.6  | 50.1 | 56.5  | 71.4  | 88.9  | 70.6     | 107.0 | 123.7 | 104.3 | 9