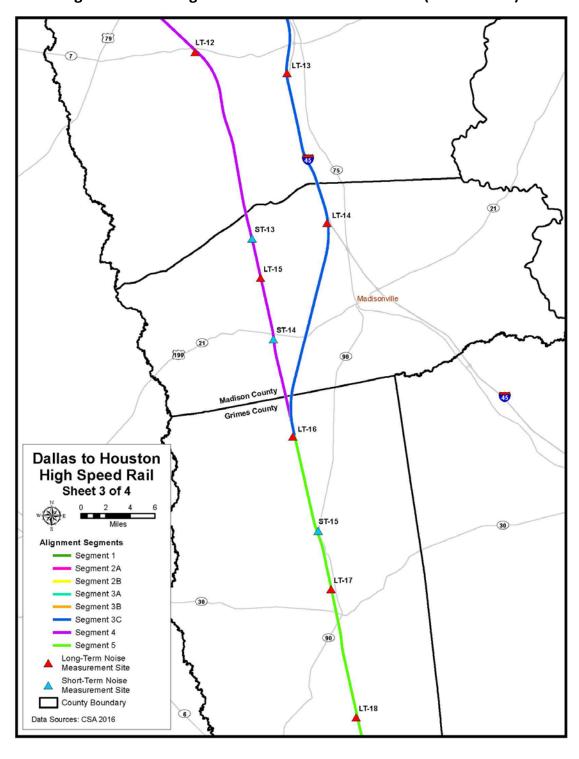

Limestone St<br>(Residence)                  | Harris  | 5   | 1/21/2016 | 15:17 | 1             | 57  | 55                  |
| ST-19       | 20710 May Showers Circle (Residence)              | Harris  | 5   | 1/21/2016 | 17:23 | 1             | 61  | 59                  |

<sup>\*</sup>Measurements were interrupted before 24 hours due to a noise monitor battery connection problem. Ldn was estimated using methods contained in the FRA guidance manual.

Source: Cross-Spectrum Acoustics, 2016.

<sup>\*\*</sup>Due to limited access, three one hour measurements were made at these sites. The Ldn was estimated using methods contained in the FRA guidance manual.



Figure 4-1: Existing Noise Measurement Locations (Sheet 1 of 4)



Figure 4-2: Existing Noise Measurement Locations (Sheet 2 of 4)



Figure 4-3: Existing Noise Measurement Locations (Sheet 3 of 4)



Figure 4-4: Existing Noise Measurement Locations (Sheet 4 of 4)

# **Dallas County**

## Segment 1

The noise-sensitive land use along the proposed alignment in Dallas County from the northern terminus to Route 12 (South Great Trinity Forest Avenue) is typically dense, urban commercial/industrial land use along the existing freight tracks and IH-45. Several urban residential neighborhoods are located in the areas north of South Lamar Street, along Kolloch Drive from East Illinois Avenue to Route 12, and along Le May and Le Forge Avenues. Multifamily residential complexes are located near East Overton Rd and Southern Oaks Boulevard and at Kolloch Drive and Linfield Road.

The Imperial Institute of America, a school with in