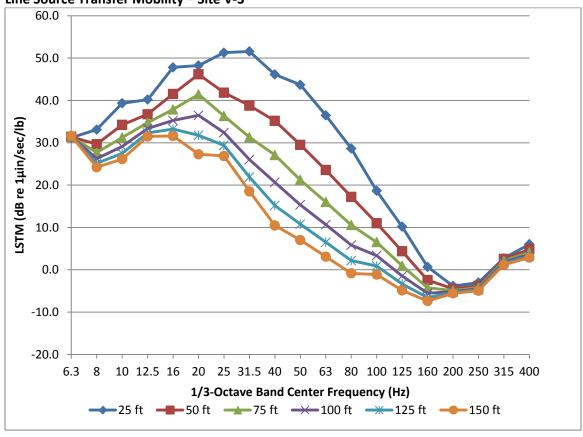

| 25    | 31.5  | 40    | 50    | 63    | 80    | 100   | 125   | 160   | 200  |
|--------------|------|-------|-------|-------|-------|-------|-------|-------|-------|-------|-------|-------|-------|-------|-------|------|
|              | Hz   | Hz    | Hz    | Hz    | Hz    | Hz    | Hz    | Hz    | Hz    | Hz    | Hz    | Hz    | Hz    | Hz    | Hz    | Hz   |
| Α            | 30.5 | 49.1  | 63.0  | 57.9  | 76.9  | -41.5 | 95.2  | 111.0 | 49.9  | 109.6 | 96.4  | 81.6  | 54.2  | 37.2  | 15.2  | -0.7 |
| В            | 0.5  | -11.4 | -16.9 | -13.6 | -20.8 | 122.8 | -31.4 | -42.5 | 25.0  | -47.1 | -42.9 | -37.9 | -25.4 | -19.3 | -10.4 | -2.2 |
| С            | 0.0  | 0.0   | 0.0   | 0.7   | 0.0   | -41.9 | 0.0   | 0.0   | -19.8 | 0.0   | 0.0   | 0.0   | 0.0   | 0.0   | 0.0   | 0.0  |







Site V-4

1/3-Octave Band Transfer Mobility Coefficients - Site V-4

| 1/3-Octavi   | <u> </u> |       |       | 14105 | , -   |       |       | <u> </u> | -     |       |       |       |       |       |       |       |
|--------------|----------|-------|-------|-------|-------|-------|-------|----------|-------|-------|-------|-------|-------|-------|-------|-------|
| Coefficients | 6.3      | 8     | 10    | 12.5  | 16    | 20    | 25    | 31.5     | 40    | 50    | 63    | 80    | 100   | 125   | 160   | 200   |
| Coemercines  | Hz       | Hz    | Hz    | Hz    | Hz    | Hz    | Hz    | Hz       | Hz    | Hz    | Hz    | Hz    | Hz    | Hz    | Hz    | Hz    |
| Α            | 61.4     | 53.6  | 67.4  | -44.0 | -38.9 | -47.3 | -40.5 | -22.9    | 42.3  | 121.2 | 125.8 | 114.1 | 10