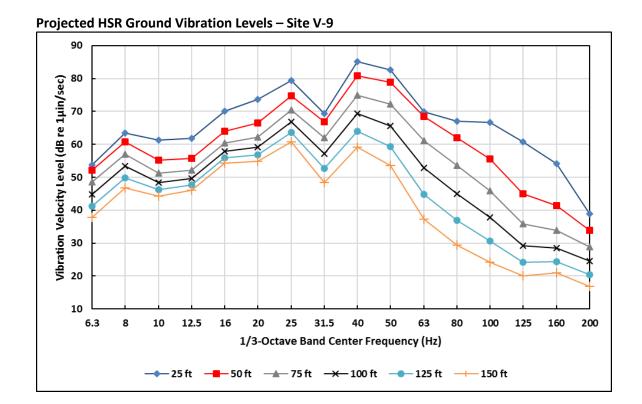

icients | 6.3<br>Hz | 8<br>Hz | 10<br>Hz | 12.5<br>Hz | 16<br>Hz | 20<br>Hz | 25<br>Hz | 31.5<br>Hz | 40<br>Hz | 50<br>Hz | 63<br>Hz | 80<br>Hz | 100<br>Hz | 125<br>Hz | 160<br>Hz | 200<br>Hz |
| А            | -46.1     | -28.9   | 41.8     | 51.7       | 59.9     | 72.8     | 22.3     | -35.3      | -27.5    | -60.1    | 139.3    | -97.2    | -0.6      | 106.9     | 85.1      | -25.1     |
| В            | 93.1      | 73.2    | -9.7     | -20.4      | -20.4    | -24.2    | 39.5     | 110.0      | 111.0    | 149.7    | 238.0    | 189.3    | 78.0      | -52.2     | -42.7     | 59.5      |
| С            | -31.8     | -26.5   | -3.4     | 0.0        | 0.0      | 0.0      | -17.8    | -38.3      | -40.4    | -52.3    | -78.4    | -66.5    | -37.1     | 0.0       | 0.0       | -24.5     |





Site V-10

1/3-Octave Band Transfer Mobility Coefficients – Site V-10

| 1/3 Octave   |           |         |          |            | , -      |          |          | 5.0        | C V 10   |          |          |          |           |           |           |           |
|--------------|-----------|---------|----------|------------|----------|----------|----------|------------|----------|----------|----------|----------|-----------|-----------|-----------|-----------|
| Coefficients | 6.3<br>Hz | 8<br>Hz | 10<br>Hz | 12.5<br>Hz | 16<br>Hz | 20<br>Hz | 25<br>Hz | 31.5<br>Hz | 40<br>Hz | 50<br>Hz | 63<br>Hz | 80<br>Hz | 100<br>Hz | 125<br>Hz | 160<br>Hz | 200<br>Hz |
| A            | -29.1     | -76.4   | 71.3     | 58.8       | 78.1     | 87.3     | -43.1    | 17.9       | 62.5     | 78.4