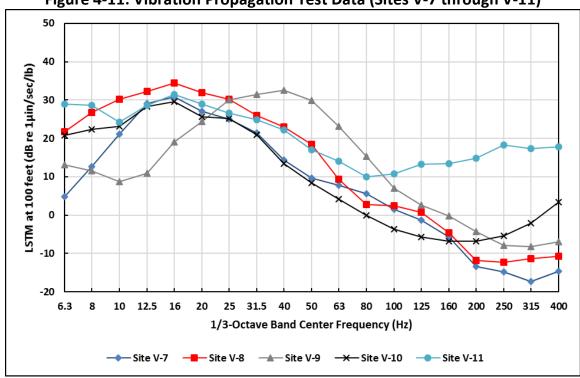

ment was conducted in the field northeast of the train tracks. The measurement results at this site are representative of the ground-borne vibration propagation conditions of the soil this area, including all vibration-sensitive land use along U.S. 290 between Lee Way Dr. and Huffmeister Rd. in Houston.

#### 4.2.3 Vibration Measurement Results

Representative results of the vibration propagation tests are shown in **Figure 4-10** (for Sites V-1 through V-6) and in **Figure 4-11** (for Sites V-7 through V-11) in terms of the measured LSTM as a function of vibration frequency at a distance of 100 feet. Higher LSTM levels in these figures indicate more efficient vibration propagation. Detailed vibration propagation data are provided in Appendix C.



Source: Cross-Spectrum Acoustics, 2016.



Figure 4-11: Vibration Propagation Test Data (Sites V-7 through V-11)

Source: Cross-Spectrum Acoustics, 2016.

#### NOISE AND VIBRATION PREDICTION METHODOLOGY

Noise and vibration impacts due to the Project construction and operation were analyzed by using the methodology contained in the FRA and FTA guidance manuals. The FRA Guidance Manual was used as the primary source of guidance for analysis of high speed rail noise and vibration impacts and mitigation and the FTA guidance was used to supplement the FRA guidance for non-high speed rail sources of noise and vibration. The following sections provide additional details regarding the methodology for the noise and vibration impact assessments.

#### **Airborne Noise**

#### **Operational Noise**

Noise levels from HSR operations were pr