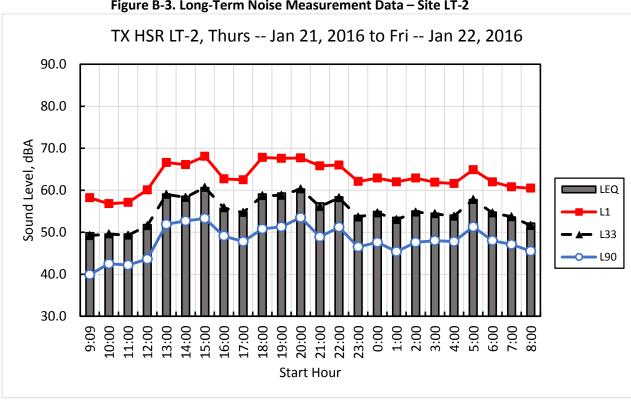

V-1 – 4360 Kolloch Drive; Dallas County; Segment 1







Figure A-47. Vibration Propagation Measurement Site V-3 – 710 FM 2100; Navarro County; Segments 3A, 3B and 3C







Figure A-49. Vibration Propagation Measurement Site V-5 – LCR 828, Personville; Limestone County; Segment 4







Figure A-51. Vibration Propagation Measurement Site V-7 – 10290 Greenbriar Road; Madison County; Segment 3C



Figure A-52. Vibration Propagation Measurement Site V-8 – 10063 CR 311; Grimes County; Segment 5



Figure A-53. Vibration Propagation Measurement Site V-9 – Plantation Drive, Todd Mission; Waller County; Segment 5







Figure A-55. Vibration Propagation Measurement Site V-11 – 21610 U.S. 290 Frontage Road, Houston; Harris County; Segment 5



## **APPENDIX B: NOISE MEASUREMENT DATA**



117



Figure B-3. Long-Term Noise Measurement Data – Site LT-2







Figure B-5. Long-Term Measurement Data – Site LT-4







Figure B-7. Long-Term Measurement Data – Site LT-6







Figure B-9. Long-Term Measurement Data – Site LT-8







Figure B-11. Long-Term Measurement Data - Site LT-10







Figure B-13. Long-Term Measurement Data – Site LT-12







Figure B-15. Long-Term Measurement Data - Site LT-14







Figure B-17. Long-Term Measurement Data – Site LT-16







Figure B-19. Long-Term Measurement Data – Site LT-18





### APPENDIX C: VIBRATION MEASUREMENT DATA

Site V-1

1/3-Octave Band Transfer Mobility Coefficients - Site V-1

| <u> </u>     |      |       |       |       | , -   |      |       |       |       |       |       |       |       |       |       |       |
|-----