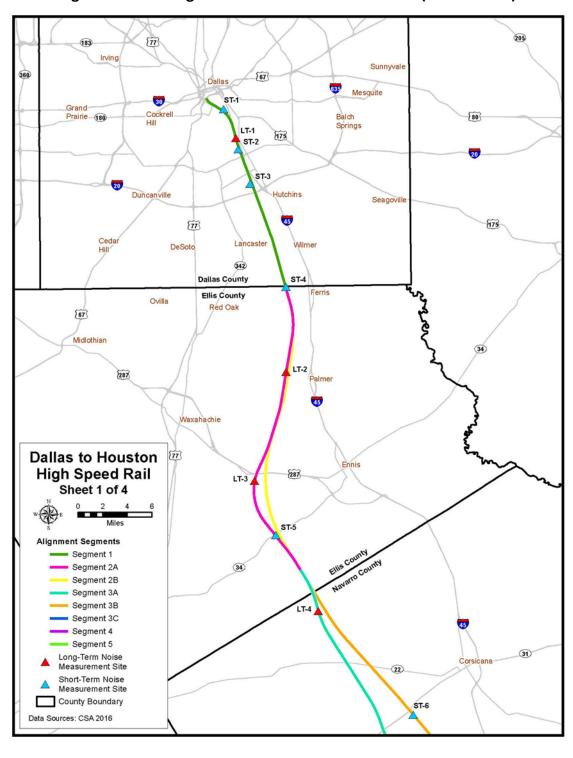

sidence)                        | Waller  | 5   | 1/21/2016 | 9:11  | 1             | 47  | 45                  |
| ST-18       | 6734 Limestone St<br>(Residence)                  | Harris  | 5   | 1/21/2016 | 15:17 | 1             | 57  | 55                  |
| ST-19       | 20710 May Showers Circle (Residence)              | Harris  | 5   | 1/21/2016 | 17:23 | 1             | 61  | 59                  |

<sup>\*</sup>Measurements were interrupted before 24 hours due to a noise monitor battery connection problem. Ldn was estimated using methods contained in the FRA guidance manual.

Source: Cross-Spectrum Acoustics, 2016.

<sup>\*\*</sup>Due to limited access, three one hour measurements were made at these sites. The Ldn was estimated using methods contained in the FRA guidance manual.



Figure 4-1: Existing Noise Measurement Locations (Sheet 1 of 4)



Figure 4-2: Existing Noise Measurement Locations (Sheet 2 of 4)



Figure 4-3: Existing Noise Measurement Locations (Sheet 3 of 4)



Figure 4-4: Existing Noise Measurement Locations (Sheet 4 of 4)

# **Dallas County**

## Segment 1

The noise-sensitive land use along the proposed alignment in Dallas County from the northern terminus to Route 12 (South Great Trinity Forest Avenue) is typically dense, urban commercial/industrial land use along the existing freight tracks and IH-45. Several urban residential neighborhoods are located in the areas north of South Lamar Street, along Kolloch Drive from East Illinois Avenue to Route 12, and along Le May and Le Forge Avenues. Multifamily residential complexes are located near Ea