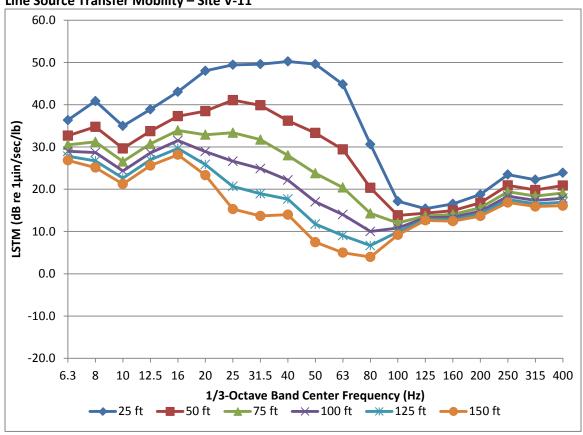

|-------|-------|------|------|------|
| Coefficients       | 6.3       | 8     | 10    | 12.5  | 16    | 20    | 25    | 31.5  | 40    | 50    | 63    | 80    | 100   | 125  | 160  | 200  |
| Cocincients        | Hz        | Hz    | Hz    | Hz    | Hz    | Hz    | Hz    | Hz    | Hz    | Hz    | Hz    | Hz    | Hz    | Hz   | Hz   | Hz   |
| A                  | 53.5      | 69.1  | 59.7  | 62.7  | 69.8  | 92.4  | 8.0   | 25.7  | 115.4 | 125.3 | 116.4 | 78.6  | 37.0  | 20.4 | 23.9 | 27.9 |
| В                  | -12.2     | -20.2 | -17.7 | -17.1 | -19.1 | -31.7 | 76.9  | 57.7  | -46.6 | -54.2 | -51.2 | -34.3 | -16.7 | -3.5 | -5.3 | -6.5 |
| С                  | 0.0       | 0.0   | 0.0   | 0.0   | 0.0   | 0.0   | -33.8 | -29.1 | 0.0   | 0.0   | 0.0   | 0.0   | 1.8   | 0.0  | 0.0  | 0.0  |





# **AECOM**

# TECHNICAL MEMORANDUM HAZARDOUS MATERIALS INITIAL SITE ASSESSMENT REPORT

To: Jerry Smiley, AICP, AECOM

From: Huda Shihada, AECOM

Date: November 1, 2017

RE: Dallas to Houston HSR - Hazmat Initial Site Assessment

This technical memorandum includes the following sections:

- Hazardous Materials Initial Site Assessment (ISA) Report
- Photographic Log

# Hazardous Materials Initial Site Assessment (ISA) Report

# Hazardous Materials Initial Site Assessment (ISA) Report

Completion of the ISA complies with the Federal Highway Administration's (FHWA's) policy dealing with hazardous materials discussed in FHWA's *Supplemental Hazardous Waste Guidance* (January 16, 1997) located at <a href="http://www.environment.fhwa.dot.gov/guidebook/vol1/doc7b.pdf">http://www.environment.f