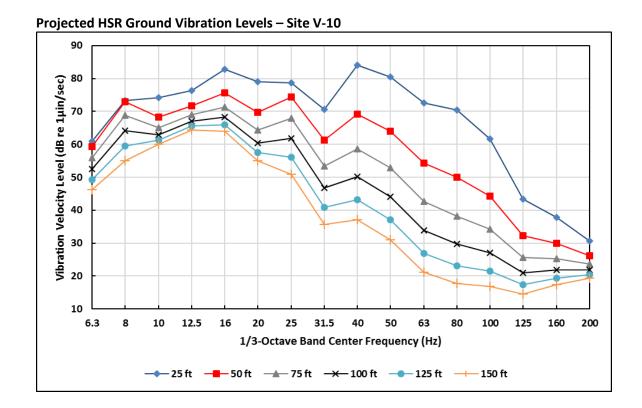

icients | 6.3<br>Hz | 8<br>Hz | 10<br>Hz | 12.5<br>Hz | 16<br>Hz | 20<br>Hz | 25<br>Hz | 31.5<br>Hz | 40<br>Hz | 50<br>Hz | 63<br>Hz | 80<br>Hz | 100<br>Hz | 125<br>Hz | 160<br>Hz | 200<br>Hz |
| A            | -29.1     | -76.4   | 71.3     | 58.8       | 78.1     | 87.3     | -43.1    | 17.9       | 62.5     | 78.4     | 102.5    | 135.6    | 111.3     | 68.6      | 45.8      | 22.2      |
| В            | 80.8      | 142.0   | -31.5    | -15.2      | -24.3    | -30.8    | 122.9    | 60.4       | 21.1     | 1.5      | -27.5    | -67.8    | -57.5     | -37.1     | -26.3     | -14.5     |
| С            | -27.9     | -46.3   | 3.7      | 0.0        | 0.0      | 0.0      | -44.4    | -29.5      | -22.8    | -18.2    | -10.8    | 0.0      | 0.0       | 0.0       | 0.0       | 0.0       |





Site V-11

1/3-Octave Band Transfer Mobility Coefficients - Site V-11

| <u> 1/3 Octavi</u> | . <u></u> | •     |       |       | , -   |       |       |       |       | _     |       |       |       |      |      |      |
|--------------------|-----------|-------|-------|-------|-------|-------|-------|-------|-------|-------|-------|-------|-------|------|------|------|
| Coefficients       | 6.3       | 8     | 10    | 12.5  | 16    | 20    | 25    | 31.5  | 40    | 50    | 63    | 80    | 100   | 125  | 160  | 200  |
| Cocincients        | Hz        | Hz    | Hz    | Hz    | Hz    | Hz    | Hz    | Hz    | Hz    | Hz    | Hz    | Hz    | Hz    | Hz   | Hz   | Hz   |
| A                  | 53.5      | 69.1  | 59.7  | 62.7  | 69.8  | 92.4  | 8.0   | 25.7  | 115.4 | 125.3 | 116.4 | 78.6