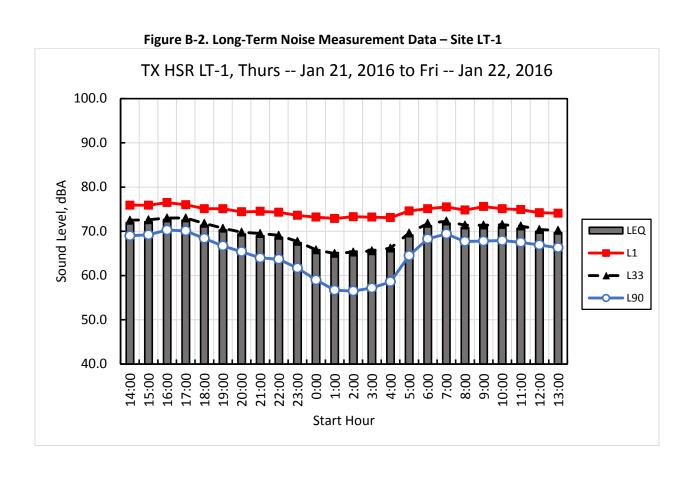

nt Site V-1 – 4360 Kolloch Drive; Dallas County; Segment 1







Figure A-47. Vibration Propagation Measurement Site V-3 – 710 FM 2100; Navarro County; Segments 3A, 3B and 3C







Figure A-49. Vibration Propagation Measurement Site V-5 – LCR 828, Personville; Limestone County; Segment 4







Figure A-51. Vibration Propagation Measurement Site V-7 – 10290 Greenbriar Road; Madison County; Segment 3C



Figure A-52. Vibration Propagation Measurement Site V-8 – 10063 CR 311; Grimes County; Segment 5



Figure A-53. Vibration Propagation Measurement Site V-9 – Plantation Drive, Todd Mission; Waller County; Segment 5







Figure A-55. Vibration Propagation Measurement Site V-11 – 21610 U.S. 290 Frontage Road, Houston; Harris County; Segment 5



## **APPENDIX B: NOISE MEASUREMENT DATA**



117



Figure B-3. Long-Term Noise Measurement Data – Site LT-2







Figure B-5. Long-Term Measurement Data – Site LT-4







Figure B-7. Long-Term Measurement Data – Site LT-6







Figure B-9. Long-Term Measurement Data – Site LT-8







Figure B-11. Long-Term Measurement Data - Site LT-10







Figure B-13. Long-Term Measurement Data – Site LT-12







Figure B-15. Long-Term Measurement Data - Site LT-14







Figure B-17. Long-Term Measurement Data – Site LT-16







Figure B-19. Long-Term Measurement Data – Site LT-18





### APPENDIX C: VIBRATION MEASUREMENT DATA

Site V-1

1/3-Octave Band Transfer Mobility Coefficients - Site V-1

| <u> </u>     |      |       |       |       | , -   |      |       |       |       |       |       |       |       |       |       |       |