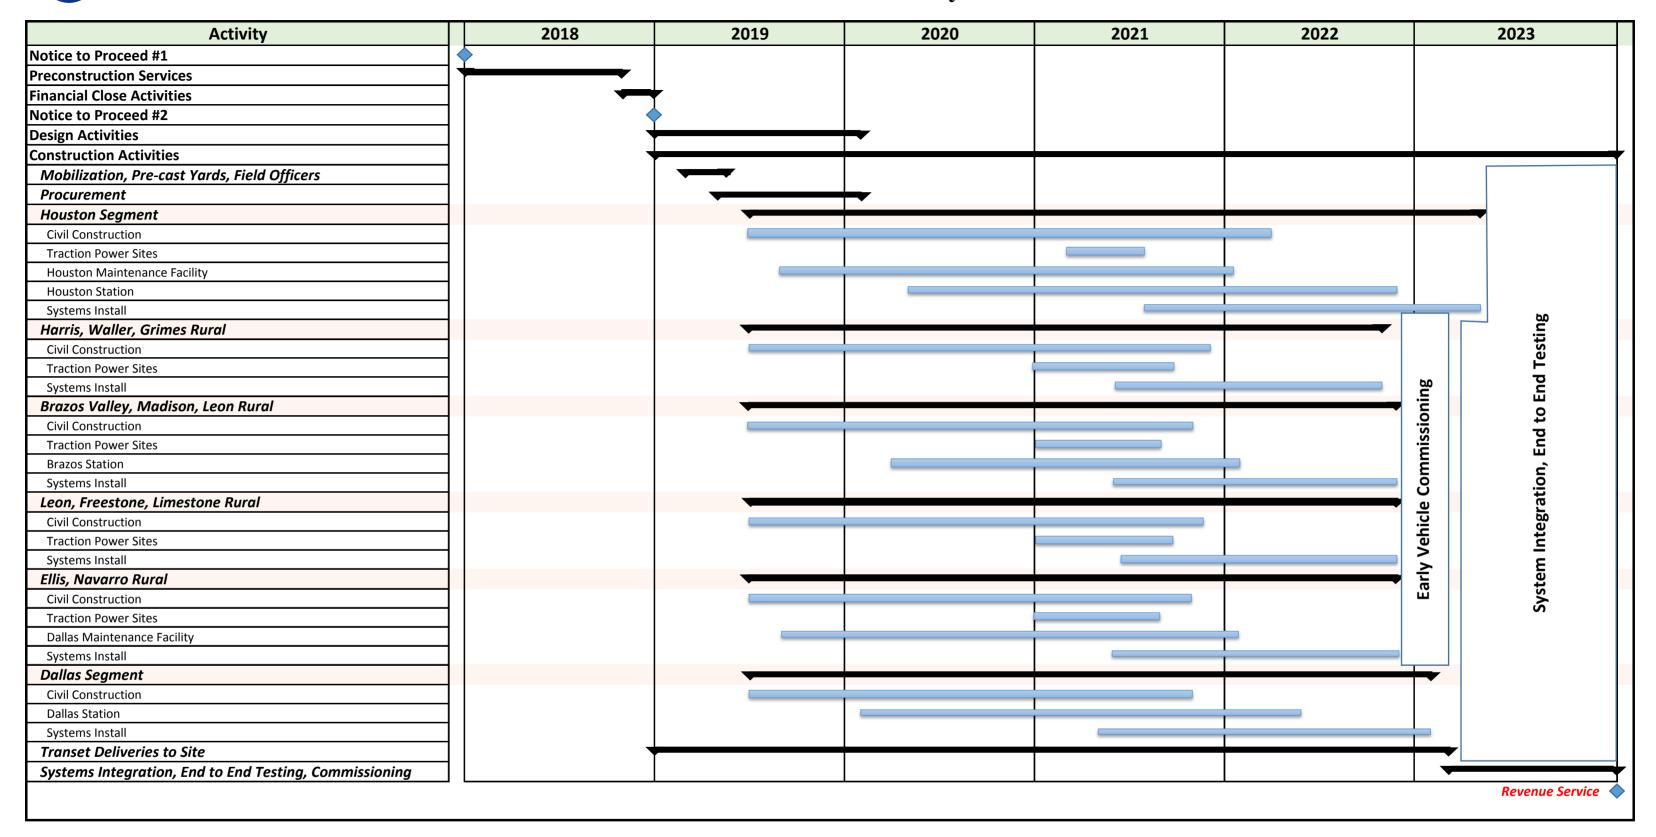

| \$5.5B                                 |
| Total Direct Costs <sup>1</sup> (61%)                                 | \$8.5B                                 |
| Direct Materials & Equipment Costs (72%)                              | \$6.1B                                 |
| Direct Labor Costs (28%)                                              | \$2.4B                                 |

<sup>&</sup>lt;sup>1</sup>Includes Labor, Material, Equipment, and Subcontractors to perform the specific civil work items

<sup>2</sup>Includes OH & P, Design Services, Safety, QA/QC, Project Administration, etc.

<sup>3</sup>Includes Signals, Power Distribution, Communications, Train Control, Fare Collection, and Rolling Stock

Economics: TCRR Summary Schedule

Source: TCRR



# **TCRR Summary Schedule**



### **Economics:**

2015 Occupational Employment Statistics (OES), Source: Bureau of Labor Statistics, U.S. Department of Labor

## May 2015 OES Estimates

## **Occupational Employment Statistics (OES) Survey**

Bureau of Labor Statistics, Department of Labor

website: www.bls.gov/oes phone: 202-691-6569

National, 4-digit NAICS, cross-ownership

nat4d\_M2015\_dl.xlsx estimates

| NAICS  | NAICS_TITLE         | OCC_CODE | OCC_TITLE                                                                | OCC_GROUP | TOT_EMP | A_MEAN       |
|--------|---------------------|----------|--------------------------------------------------------------------------|-----------|---------|--------------|
| 482100 | Rail Transportation | 00-0000  | Industry Total