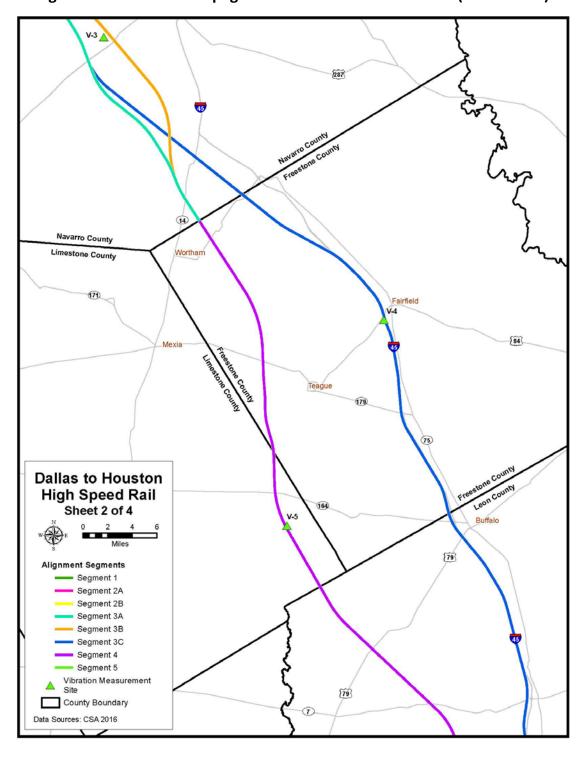

ve land use along the I-45 corridor in Dallas between S Lamar St. and the I-20 junction along Segment 1.

# **Ellis County**

### <u>Segment 2A</u>

**Site V-2: 103 Coffee Rd.** The vibration propagation measurement was conducted along Coffee Rd. with the sensors placed in the adjacent field. The measurement results at this site are representative of the ground-borne vibration propagation conditions of the soil this area, including all vibration-sensitive land use west of I-45 from Hutchins to Bardwell along both Segments 2A and 2B.

#### Seament 2B

The vibration measurement results used to characterize the vibration propagation conditions along Segment 2B in Ellis County are the same as those used for Segment 2A.



Figure 4-6: Vibration Propagation Measurement Locations (Sheet 1 of 4)



Figure 4-7: Vibration Propagation Measurement Locations (Sheet 2of 4)



Figure 4-8: Vibration Propagation Measurement Locations (Sheet 3 of 4)



Figure 4-9: Vibration Propagation Measurement Locations (Sheet 4 of 4)

# **Navarro County**

### Segment 3A

**Site V-3: 710 FM 2100.** The vibration propagation measurement was conducted along FM 2100 with the sensors in the front yard of the property. The measurement results at this site are representative of the ground-borne vibration propagation conditions of the soil this area, including all vibration-sensitive land use in Navarro County along the northern portions of Segments 3A, 3B, 3C and 4 including the towns of Barry and Oak Valley.

### Segment 3B

The vibration measurement results used to characterize the vibration propagation con