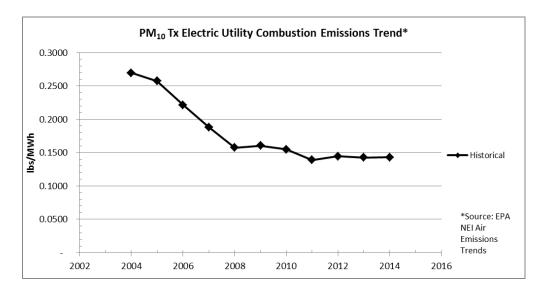

| -6.0       | -27.1 |                 |
| HGB | 4.3                                                        | 1.1          |                           | 25.0                                 | 58.7         |                     | -20.7      | -57.6 |                 |
| FRE |                                                            |              | 4.0                       |                                      |              | 0.50                |            |       | 3.5             |

Figure E3.2-1: Texas Power Generation by Non-Combustion Sources



Source: EIA, Table 5 Electric power industry generation by primary energy source, 1990 through 2013 for State of Texas

Figure E3.2-2



Figure E3.2-3



Figure E3.2-4



Figure E3.2-5



Figure E3.2-6



Figure E3.2-7



Figure E3.2-8



Figure E3.2-9



# **AECOM**

# TECHNICAL MEMORANDUM NOISE AND VIBRATION

To: Jerry Smiley, AICP, AECOM

From: Lance Meister and David Towers, Cross Spectrum Acoustics

Date: November 1, 2017

RE: Dallas to Houston HSR -Noise and Vibration

# Introduction

This technical report describes the existing noise and vibration conditions and impact analysis for operation and construction of the Dallas to Houston High-Speed Rail (HSR) Project along six alternative routes (A-F) through ten counties between Dallas and Houston, TX. Sensitive receptors or receivers along these routes include residential and institutional sites.

# **Regulatory Context**

Several federal laws and guidelines are relevant to the assessment of ground transportation noise impacts:

- FRA Railroad Noise Emission Complianc