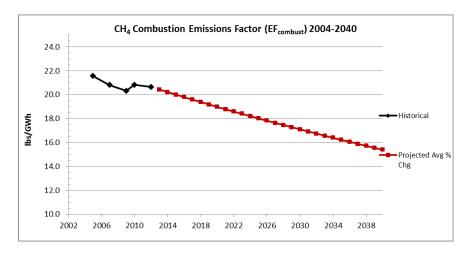

| 28.7         |                     | -6.0       | -27.1 |                 |
| HGB | 4.3                                                        | 1.1          |                           | 25.0                                 | 58.7         |                     | -20.7      | -57.6 |                 |
| FRE |                                                            |              | 4.0                       |                                      |              | 0.50                |            |       | 3.5             |

Figure E3.2-1: Texas Power Generation by Non-Combustion Sources



Source: EIA, Table 5 Electric power industry generation by primary energy source, 1990 through 2013 for State of Texas

Figure E3.2-2



Figure E3.2-3



Figure E3.2-4



Figure E3.2-5



Figure E3.2-6



Figure E3.2-7



Figure E3.2-8



Figure E3.2-9



# **AECOM**

# TECHNICAL MEMORANDUM NOISE AND VIBRATION

To: Jerry Smiley, AICP, AECOM

From: Lance Meister and David Towers, Cross Spectrum Acoustics

Date: November 1, 2017

RE: Dallas to Houston HSR -Noise and Vibration

# Introduction

This technical report describes the existing noise and vibration conditions and impact analysis for operation and construction of the Dallas to Houston High-Speed Rail (HSR) Project along six alternative routes (A-F) through ten counties between Dallas and Houston, TX. Sensitive receptors or receivers along these routes include residential and institutional sites.

# **Regulatory Context**

Several federal laws and guidelines are relevant to the assessment of ground transportation nois