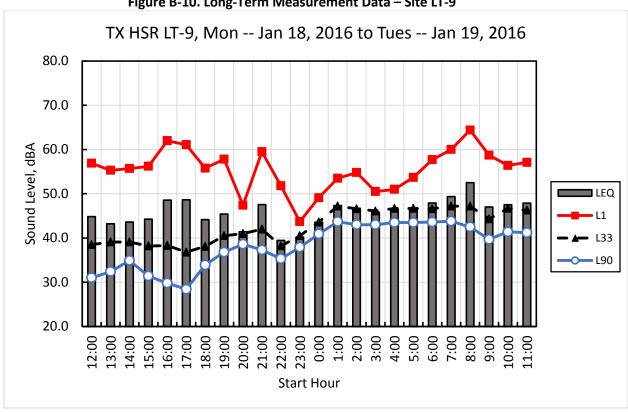

R 828, Personville; Limestone County; Segment 4







Figure A-51. Vibration Propagation Measurement Site V-7 – 10290 Greenbriar Road; Madison County; Segment 3C



Figure A-52. Vibration Propagation Measurement Site V-8 – 10063 CR 311; Grimes County; Segment 5



Figure A-53. Vibration Propagation Measurement Site V-9 – Plantation Drive, Todd Mission; Waller County; Segment 5







Figure A-55. Vibration Propagation Measurement Site V-11 – 21610 U.S. 290 Frontage Road, Houston; Harris County; Segment 5



## **APPENDIX B: NOISE MEASUREMENT DATA**



117



Figure B-3. Long-Term Noise Measurement Data – Site LT-2







Figure B-5. Long-Term Measurement Data – Site LT-4







Figure B-7. Long-Term Measurement Data – Site LT-6







Figure B-9. Long-Term Measurement Data – Site LT-8







Figure B-11. Long-Term Measurement Data - Site LT-10







Figure B-13. Long-Term Measurement Data – Site LT-12







Figure B-15. Long-Term Measurement Data - Site LT-14







Figure B-17. Long-Term Measurement Data – Site LT-16







Figure B-19. Long-Term Measurement Data – Site LT-18





### APPENDIX C: VIBRATION MEASUREMENT DATA

Site V-1

1/3-Octave Band Transfer Mobility Coefficients - Site V-1

| <u> </u>     |      |       |       |       | , -   |      |       |       |       |       |       |       |       |       |       |       |
|--------------|------|-------|-------|-------|-------|------|-------|-------|-------|-------|-------|-------|-------|-------|-------|-------|
| Coefficients | 6.3  | 8     | 10    | 12.5  | 16    | 20   | 25    | 31.5  | 40    | 50    | 63