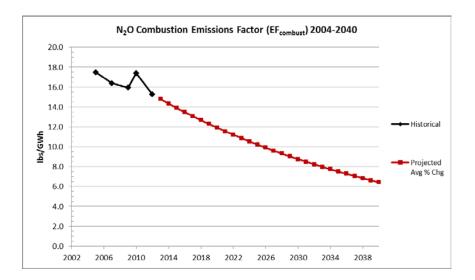

8.7         |                     | -6.0       | -27.1 |                 |
| HGB | 4.3                                                        | 1.1          |                           | 25.0                                 | 58.7         |                     | -20.7      | -57.6 |                 |
| FRE |                                                            |              | 4.0                       |                                      |              | 0.50                |            |       | 3.5             |

Figure E3.2-1: Texas Power Generation by Non-Combustion Sources



Source: EIA, Table 5 Electric power industry generation by primary energy source, 1990 through 2013 for State of Texas

Figure E3.2-2



Figure E3.2-3



Figure E3.2-4



Figure E3.2-5



Figure E3.2-6



Figure E3.2-7



Figure E3.2-8



Figure E3.2-9



# **AECOM**

# TECHNICAL MEMORANDUM NOISE AND VIBRATION

To: Jerry Smiley, AICP, AECOM

From: Lance Meister and David Towers, Cross Spectrum Acoustics

Date: November 1, 2017

RE: Dallas to Houston HSR -Noise and Vibration

# Introduction

This technical report describes the existing noise and vibration conditions and impact analysis for operation and construction of the Dallas to Houston High-Speed Rail (HSR) Project along six alternative routes (A-F) through ten counties between Dallas and Houston, TX. Sensitive receptors or receivers along these routes include residential and institutional sites.

# **Regulatory Context**

Several federal laws and guidelines are relevant to the assessment of ground transportation noise impacts:

- FRA