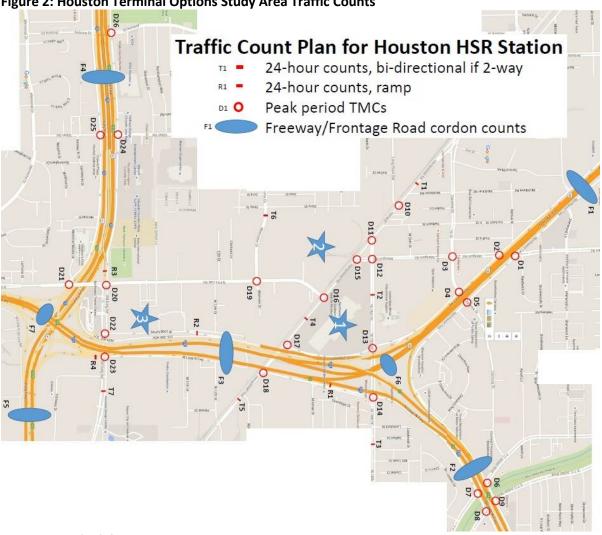

) and delay condition.

The traffic data collection includes descriptions of the required data and data sources for the traffic operational analysis, including:

- Traffic counts
- Signal timing plans
- Intersection geometry
- Travel demand models

The traffic operation overview describes the station area traffic volumes and patterns and the subsequent impact they have on the roadway network and the modification needed to mitigate the impacts. The subsections include:

- Trip generation and distribution
- Trip assignment
- Existing conditions
- Traffic impacts
- Intersection mitigation

#### **DATA COLLECTION**

To establish existing conditions and to assist in developing future year conditions, traffic counts in the station areas were collected, as depicted in **Figures 1** and **2**.





**Figure 2: Houston Terminal Options Study Area Traffic Counts** 

Source: Freese and Nichols, 2015

In addition to the Dallas and Houston study areas, traffic counts were conducted at and near the intersection of SH 30 and SH 90 in Grimes County for the Brazos Valley Station.

All of the traffic counts collected for the project are included in **Attachment A**.

#### **Signal Timing Plans**

For the signalized intersections in Dallas and Houston, the existing signal timing plans were needed to determine existing LOS and to establish the specifics of the signal operations. The signal timing plans for Dallas and Houston are located in **Attachment B**.

## **Intersection Geometry**

Existing aerial photography and field observations were used to determine the existing intersection geometr