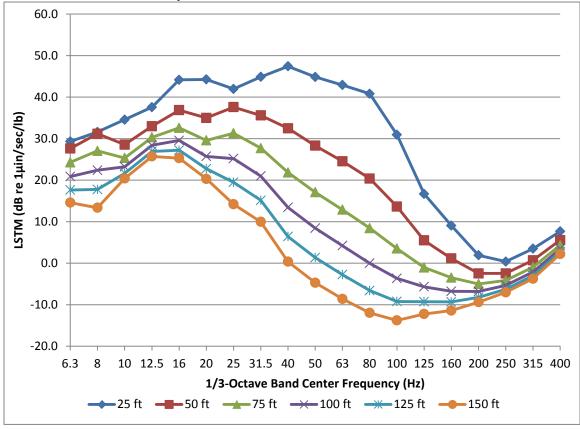

fficients | 6.3<br>Hz | 8<br>Hz | 10<br>Hz | 12.5<br>Hz | 16<br>Hz | 20<br>Hz | 25<br>Hz | 31.5<br>Hz | 40<br>Hz | 50<br>Hz | 63<br>Hz | 80<br>Hz | 100<br>Hz | 125<br>Hz | 160<br>Hz | 200<br>Hz |
| A            | -29.1     | -76.4   | 71.3     | 58.8       | 78.1     | 87.3     | -43.1    | 17.9       | 62.5     | 78.4     | 102.5    | 135.6    | 111.3     | 68.6      | 45.8      | 22.2      |
| В            | 80.8      | 142.0   | -31.5    | -15.2      | -24.3    | -30.8    | 122.9    | 60.4       | 21.1     | 1.5      | -27.5    | -67.8    | -57.5     | -37.1     | -26.3     | -14.5     |
| С            | -27.9     | -46.3   | 3.7      | 0.0        | 0.0      | 0.0      | -44.4    | -29.5      | -22.8    | -18.2    | -10.8    | 0.0      | 0.0       | 0.0       | 0.0       | 0.0       |





Site V-11

1/3-Octave Band Transfer Mobility Coefficients - Site V-11

| <u> 1/3 Octavi</u> | . <u></u> | •     |       |       | , -   |       |       |       |       | _     |       |       |       |      |      |      |
|--------------------|-----------|-------|-------|-------|-------|-------|-------|-------|-------|-------|-------|-------|-------|------|------|------|
| Coefficients       | 6.3       | 8     | 10    | 12.5  | 16    | 20    | 25    | 31.5  | 40    | 50    | 63    | 80    | 100   | 125  | 160  | 200  |
| Cocincients        | Hz        | Hz    | Hz    | Hz    | Hz    | Hz    | Hz    | Hz    | Hz    | Hz    | Hz    | Hz    | Hz    | Hz   | Hz   | Hz   |
| A                  | 53.5      | 69.1  | 59.7  | 62.7  | 69.8  | 92.4  | 8.0   | 25.7  | 115.4 | 125.3 | 116.4 | 78