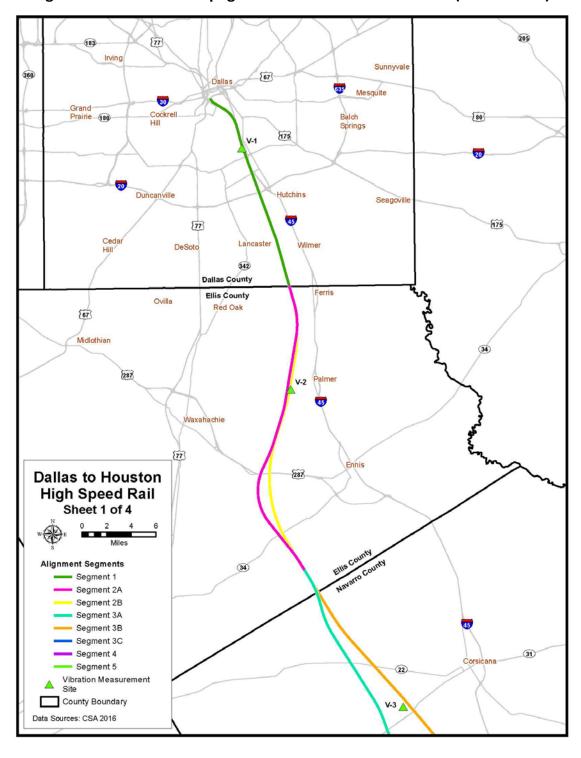

pagation conditions of the soil this area, including all vibration-sensitive land use along the I-45 corridor in Dallas between S Lamar St. and the I-20 junction along Segment 1.

# **Ellis County**

### <u>Segment 2A</u>

**Site V-2: 103 Coffee Rd.** The vibration propagation measurement was conducted along Coffee Rd. with the sensors placed in the adjacent field. The measurement results at this site are representative of the ground-borne vibration propagation conditions of the soil this area, including all vibration-sensitive land use west of I-45 from Hutchins to Bardwell along both Segments 2A and 2B.

#### Seament 2B

The vibration measurement results used to characterize the vibration propagation conditions along Segment 2B in Ellis County are the same as those used for Segment 2A.



Figure 4-6: Vibration Propagation Measurement Locations (Sheet 1 of 4)



Figure 4-7: Vibration Propagation Measurement Locations (Sheet 2of 4)



Figure 4-8: Vibration Propagation Measurement Locations (Sheet 3 of 4)



Figure 4-9: Vibration Propagation Measurement Locations (Sheet 4 of 4)

# **Navarro County**

### Segment 3A

**Site V-3: 710 FM 2100.** The vibration propagation measurement was conducted along FM 2100 with the sensors in the front yard of the property. The measurement results at this site are representative of the ground-borne vibration propagation conditions of the soil this area, including all vibration-sensitive land use in Navarro County along the northern portions of Segments 3A, 3B, 3C and 4 including the towns of Barry and Oak Valley.

### Segment 3B

The vibrat