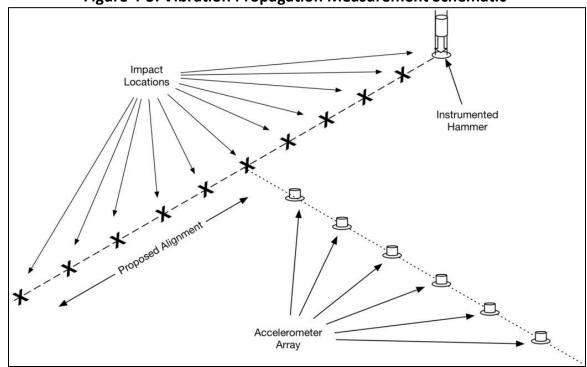

apart along a line on or parallel to the proposed HSR alignment. A line of accelerators was placed perpendicular to the line of impacts as shown in the figure. The relationship between the input force and the resulting vibration measured by the accelerometers, called the transfer mobility (TM), was calculated using proprietary software in the Cross-Spectrum Acoustics (CSA) laboratory. The transfer mobility represents the vibration propagation characteristics of the ground at the measurement site and at other sites with similar geology. Vibration levels from a HSR vehicle were estimated by mathematically combining the force generated by a train (the force density) with the transfer mobility as described in the Detailed Vibration Assessment methodology provided in the FRA guidance manual.



Figure 4-5: Vibration Propagation Measurement Schematic

Source: Cross-Spectrum Acoustics, 2016.

For the laboratory analysis, the following steps were used to calculate the transfer mobility at each measurement site:

- Narrow-band transfer functions for each accelerometer/force pair were computed using custom CSA software. Signal processing and averaging techniques were used to maximize the signal-to-noise ratio for each measurement. Numerical integration was used to convert the acceleration data into velocity.
- The narrowband data were converted to one-third-octave band data.
- Numerical integration was used to convert the measured point source transfer mobility (PSTM) data into line source transfer mobilities (LSTM).
- For each one-third-octave band, linear or quadratic regression w