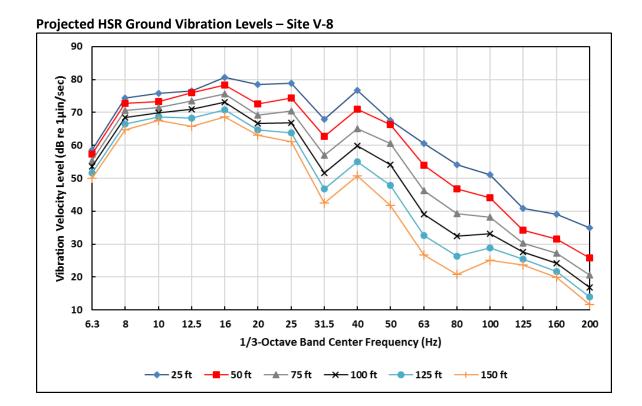

------|-------|-------|-------|
| Coefficients | 6.3   | 8         | 10      | 12.5  | 16      | 20    | 25    | 31.5  | 40    | 50    | 63    | 80    | 100   | 125   | 160   | 200   |
| Coemcients   | Hz    | Hz        | Hz      | Hz    | Hz      | Hz    | Hz    | Hz    | Hz    | Hz    | Hz    | Hz    | Hz    | Hz    | Hz    | Hz    |
| A            | -4.1  | 4.6       | 34.9    | -18.5 | 14.3    | 71.4  | 20.8  | -10.1 | -2.4  | 108.1 | -45.2 | -34.3 | 0.8   | 45.4  | 44.7  | 48.1  |
| В            | 43.5  | 41.0      | 8.1     | 74.9  | 42.6    | -19.7 | 39.7  | 82.5  | 71.3  | 185.8 | 117.2 | 96.4  | 44.4  | -22.3 | -24.7 | -30.0 |
| С            | -15.3 | -15.0     | -5.2    | -24.8 | -16.2   | 0.0   | -17.5 | -32.2 | -29.3 | -61.3 | -44.9 | -39.0 | -21.8 | 0.0   | 0.0   | 0.0   |





Site V-9

1/3-Octave Band Transfer Mobility Coefficients - Site V-9

| 1/3 Octave   |           |         |          |            | , -      |          |          |            |          |          |          |          |           |           |           |           |
|--------------|-----------|---------|----------|------------|----------|----------|----------|------------|----------|----------|----------|----------|-----------|-----------|-----------|-----------|
| Coefficients | 6.3<br>Hz | 8<br>Hz | 10<br>Hz | 12.5<br>Hz | 16<br>Hz | 20<br>Hz | 25<br>Hz | 31.5<br>Hz | 40<br>Hz | 50<br>Hz | 63<br>Hz | 80<br>Hz | 100<br>Hz | 125<br>Hz | 160<br>Hz | 200<br>Hz |
| А            | -46.1     | -28.9   | 41.8     | 51.7       | 59.9     | 72.8     | 22.3     | -35.3      | -27.5    | -60.1