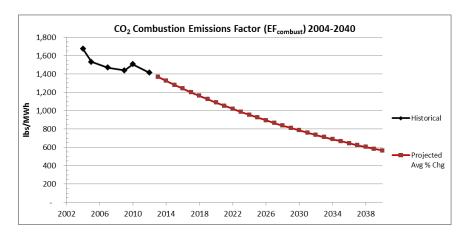

| 28.7         |                     | -6.0       | -27.1 |                 |
| HGB | 4.3                                                        | 1.1          |                           | 25.0                                 | 58.7         |                     | -20.7      | -57.6 |                 |
| FRE |                                                            |              | 4.0                       |                                      |              | 0.50                |            |       | 3.5             |

Figure E3.2-1: Texas Power Generation by Non-Combustion Sources



Source: EIA, Table 5 Electric power industry generation by primary energy source, 1990 through 2013 for State of Texas

Figure E3.2-2



Figure E3.2-3



Figure E3.2-4



Figure E3.2-5



Figure E3.2-6



Figure E3.2-7



Figure E3.2-8



Figure E3.2-9



# **AECOM**

# TECHNICAL MEMORANDUM NOISE AND VIBRATION

To: Jerry Smiley, AICP, AECOM

From: Lance Meister and David Towers, Cross Spectrum Acoustics

Date: November 1, 2017

RE: Dallas to Houston HSR -Noise and Vibration

# Introduction

This technical report describes the existing noise and vibration conditions and impact analysis for operation and construction of the Dallas to Houston High-Speed Rail (HSR) Project along six alternative routes (A-F) through ten counties between Dallas and Houston, TX. Sensitive receptors or receivers along these routes include residential and institutional sites.

# **Regulatory Context**

Several federal laws and guidelines are relevant to the assessment of ground tr