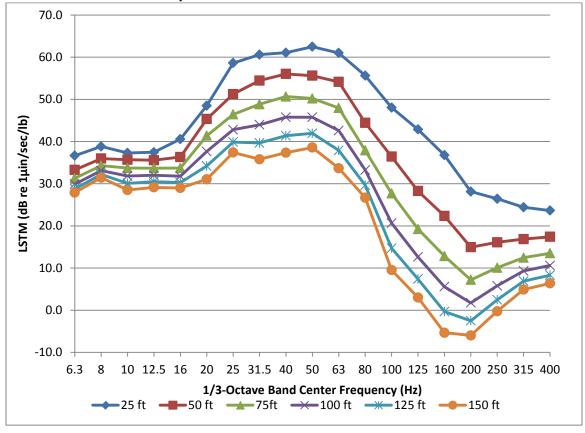

---|-------|-------|-------|-------|-------|-------|-------|-------|
| Coefficients | 6.3   | 8        | 10    | 12.5  | 16   | 20    | 25   | 31.5  | 40    | 50    | 63    | 80    | 100   | 125   | 160   | 200   |
| Coemcients   | Hz    | Hz       | Hz    | Hz    | Hz   | Hz    | Hz   | Hz    | Hz    | Hz    | Hz    | Hz    | Hz    | Hz    | Hz    | Hz    |
| A            | 52.4  | 52.1     | 15.0  | 24.2  | 56.5 | 4.0   | 79.4 | 32.1  | 16.0  | 55.1  | 31.5  | 107.6 | 47.8  | 97.3  | 72.8  | 89.4  |
| В            | -11.2 | -9.5     | 33.5  | 22.4  | -9.1 | 66.7  | -6.9 | 54.0  | 72.6  | 28.4  | 57.2  | -37.2 | 32.0  | -31.1 | -7.5  | -43.8 |
| С            | 0.0   | 0.0      | -12.5 | -9.3  | -1.6 | -24.9 | -5.7 | -24.0 | -28.8 | -16.6 | -25.8 | 0.0   | -22.8 | -5.6  | -13.0 | 0.0   |





Site V-7

1/3-Octave Band Transfer Mobility Coefficients - Site V-7

| 1/3-Octave   | Dali  | u IIIa | 1113161 | IVIOD | ility C | .ueiii | ciento | 316   | 2 V-7 |       |       |       |       |       |       |       |
|--------------|-------|--------|---------|-------|---------|--------|--------|-------|-------|-------|-------|-------|-------|-------|-------|-------|
| Coefficients | 6.3   | 8      | 10      | 12.5  | 16      | 20     | 25     | 31.5  | 40    | 50    | 63    | 80    | 100   | 125   | 160   | 200   |
| Coemercing   | Hz    | Hz     | Hz      | Hz    | Hz      | Hz     | Hz     | Hz    | Hz    | Hz    | Hz    | Hz    | Hz    | Hz    | Hz    | Hz    |
| A            | 24.1  | 21.9   | -14.7   | -17.7 | -25.4   | 96.1   | -42.4  | 2.1   | 64.7  | 109.6 | 77.4  | 104.8 |