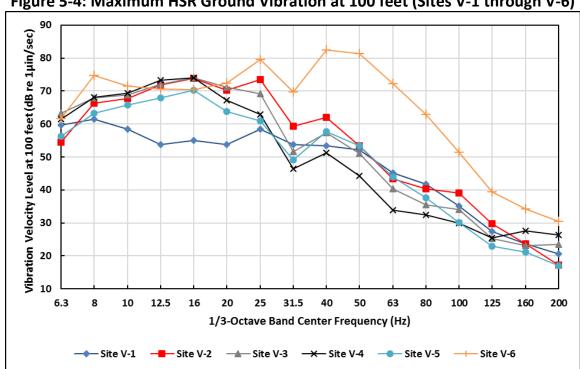

LSTM data at each vibration measurement site to project ground vibration levels from future HSR operations using the FRA detailed vibration analysis methodology. As an example of the results, the projected ground vibration level spectra from HSR operations at a distance of 100 feet from the near track under worst-case conditions (i.e. at grade and at the maximum speed of 205 mph) are shown in **Figure 5-4** (for Sites V-1 through V-6) and in **Figure 5-5** (for Sites V-7 through V-11). These results suggest that HSR ground vibration levels at 100 feet from the tracks will marginally exceed the FRA vibration criterion of 72 VdB for residential land use in the areas represented by Sites V-2, V-3, V-4 and V-8, but will significantly exceed this criterion in the area represented by Site V-6.



Figure 5-4: Maximum HSR Ground Vibration at 100 feet (Sites V-1 through V-6)

Source: FRA, "High-Speed Ground Transportation Noise and Vibration Impact Assessment," Final Report DOT/FRA/ORD-12/15, September 2012.



Figure 5-5: Maximum HSR Ground Vibration at 100 feet (Sites V-7 through V-11)

Source: FRA, "High-Speed Ground Transportation Noise and Vibration Impact Assessment," Final Report DOT/FRA/ORD-12/15, September 2012.

#### Construction Noise and Vibration

Construction noise and impacts are assessed using a combination of the methods and construction source data contained in the FRA Manual and the FHWA Roadway Construction Noise Model (RCNM). Typical noise levels generated by representative pieces of equipment are listed in **Table 5-1**.

The noise exposure at a receiver locati