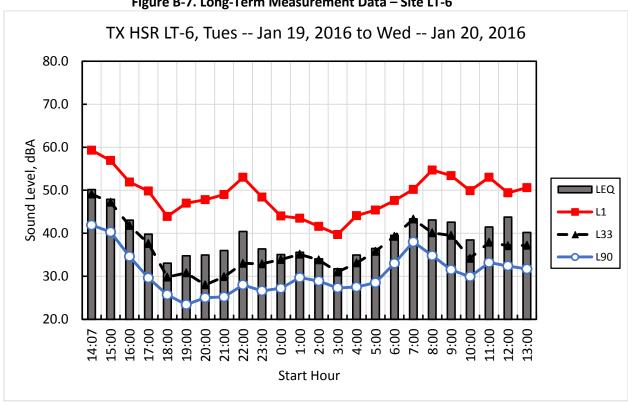

M 2100; Navarro County; Segments 3A, 3B and 3C







Figure A-49. Vibration Propagation Measurement Site V-5 – LCR 828, Personville; Limestone County; Segment 4







Figure A-51. Vibration Propagation Measurement Site V-7 – 10290 Greenbriar Road; Madison County; Segment 3C



Figure A-52. Vibration Propagation Measurement Site V-8 – 10063 CR 311; Grimes County; Segment 5



Figure A-53. Vibration Propagation Measurement Site V-9 – Plantation Drive, Todd Mission; Waller County; Segment 5







Figure A-55. Vibration Propagation Measurement Site V-11 – 21610 U.S. 290 Frontage Road, Houston; Harris County; Segment 5



## **APPENDIX B: NOISE MEASUREMENT DATA**



117



Figure B-3. Long-Term Noise Measurement Data – Site LT-2







Figure B-5. Long-Term Measurement Data – Site LT-4







Figure B-7. Long-Term Measurement Data – Site LT-6







Figure B-9. Long-Term Measurement Data – Site LT-8







Figure B-11. Long-Term Measurement Data - Site LT-10







Figure B-13. Long-Term Measurement Data – Site LT-12







Figure B-15. Long-Term Measurement Data - Site LT-14







Figure B-17. Long-Term Measurement Data – Site LT-16







Figure B-19. Long-Term Measurement Data – Site LT-18





### APPENDIX C: VIBRATION MEASUREMENT DATA

Site V-1

1/3-Octave Band Transfer Mobility Coefficients - Site V-1

| <u> </u>     |      |       |       |       | , -   |      |       |       |       |       |       |       |       |       |       |       |
|--------------|------|-------|-------|-------|-------|------|-------|-------|-------|-------|-------|-------|-------|-------|--