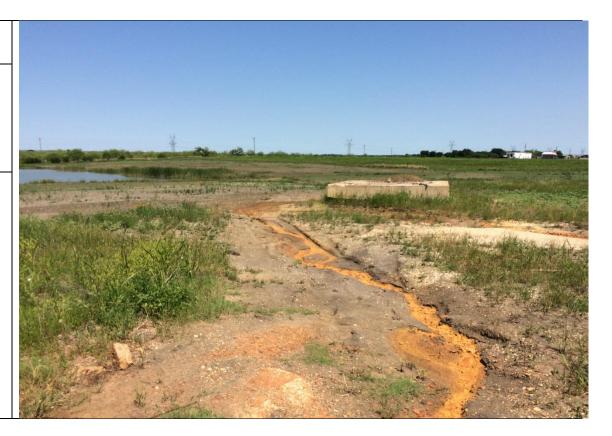

OTOGRAPHIC LOG

**Client Name:** 

Texas Central Rail

Site Location:

Dallas, Ellis, Navarro, Limestone, Freestone, Leon, Grimes, Madison, Waller, and Harris Counties, Texas

Project No.

60418787

Photo No. 27

Date: January 25, 2016

**Direction Photo Taken:** 

North

**Description:** 

Map ID 98 Royal Food and Beverage.



### PHOTOGRAPHIC LOG

**Client Name:** 

Texas Central Rail

**Site Location:** 

Dallas, Ellis, Navarro, Limestone, Freestone, Leon, Grimes, Madison, Waller, and Harris Counties, Texas

**Project No.** 60418787

Photo No. 28a

Date: January 25, 2016

**Direction Photo Taken:** 

South

**Description:** 

Map ID 99 Penneco Bardwell Site.



Photo No. 28b

**Date:** May 12, 2016

**Direction Photo Taken:** 

East

**Description:** 

Map ID 99 Penneco Bardwell Site.





**Client Name:** 

Texas Central Rail

**Site Location:** 

Dallas, Ellis, Navarro, Limestone, Freestone, Leon, Grimes, Madison, Waller, and Harris Counties, Texas

**Project No.** 60418787

Photo No. 29

Date: January 25, 2016

**Direction Photo Taken:** 

North

**Description:** 

Map ID 100 Former Jack Herod Trucking.



Photo No. 30

Date: January 25, 2016

**Direction Photo Taken:** 

East

**Description:** 

Map ID 103 Lone Star Aggregates.





**Client Name:** 

Texas Central Rail

**Site Location:** 

Dallas, Ellis, Navarro, Limestone, Freestone, Leon, Grimes, Madison, Waller, and Harris Counties, Texas

**Project No.** 60418787

Photo No. 31

Date: January 25, 2016

**Direction Photo Taken:** 

West

**Description:** 

Possible Location of Map ID 105.



Photo No. 32

Date: J