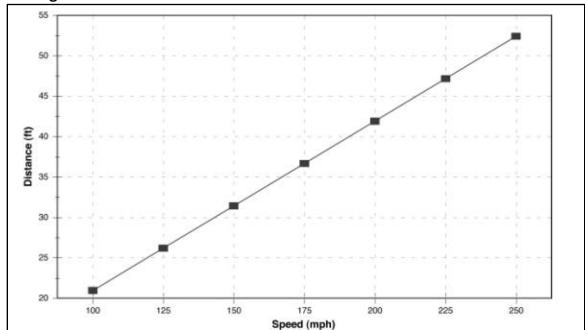

a function of distance from the near track centerline.

## Startle Due to Rapid Onset Rates

Rapid onset rates (very rapid changes in noise level) due to high speed train noise may cause startle effects at distances very close to the proposed tracks. The onset rate is defined as the rate of change of increasing noise level in decibels per second during a noise event. The duration of such an event is short (typically a few seconds for high-speed trains). For a given speed, onset rates will decrease as the distances from the trains to the noise-sensitive receivers increase. **Figure 5-2** shows the distance from the tracks versus speed relationship for rapid onset rates.



Figure 5-1: Projected HSR Noise Exposure (on Viaduct, 205 mph, no shielding)

Source: Cross-Spectrum Acoustics, 2016.



Figure 5-2: Distance from Tracks within which Startle Can Occur for HSR

Source: FRA, "High-Speed Ground Transportation Noise and Vibration Impact Assessment," Final Report DOT/FRA/ORD-12/15, September 2012.

#### **Ground-borne Vibration**

Ground-borne vibration levels from HSR operations were projected using the detailed vibration assessment prediction methods included in the FRA guidance manual (Chapter 9, Detailed Vibration Assessment). Significant factors are summarized below:

- The train vibration source level was based on the Force Density Level for the Pendolino EMU high-speed train as reported in Figure 9-5 of the FRA guidance manual and shown below in Figure 5-3.
- It is assumed that the trains will operate at a maximum speed of 205 mph along most of the route, except in the