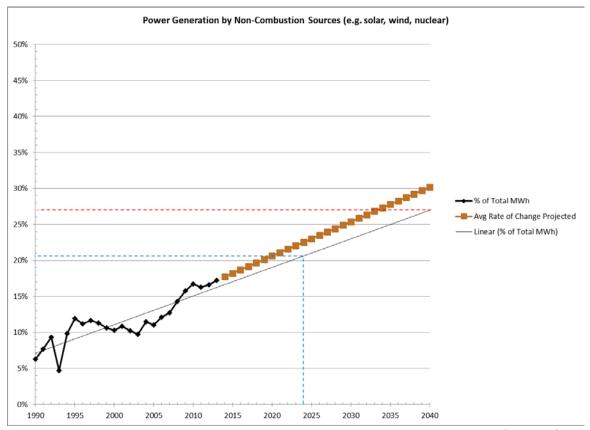

Ald         | ng Alignme | nt    |                 |
| DFW | 6.3                                                        | 1.6          |                           | 12.2                                 | 28.7         |                     | -6.0       | -27.1 |                 |
| HGB | 4.3                                                        | 1.1          |                           | 25.0                                 | 58.7         |                     | -20.7      | -57.6 |                 |
| FRE |                                                            |              | 4.0                       |                                      |              | 0.50                |            |       | 3.5             |

Figure E3.2-1: Texas Power Generation by Non-Combustion Sources



Source: EIA, Table 5 Electric power industry generation by primary energy source, 1990 through 2013 for State of Texas

Figure E3.2-2



Figure E3.2-3



Figure E3.2-4



Figure E3.2-5



Figure E3.2-6



Figure E3.2-7



Figure E3.2-8



Figure E3.2-9



# **AECOM**

# TECHNICAL MEMORANDUM NOISE AND VIBRATION

To: Jerry Smiley, AICP, AECOM

From: Lance Meister and David Towers, Cross Spectrum Acoustics

Date: November 1, 2017

RE: Dallas to Houston HSR -Noise and Vibration

# Introduction

This technical report describes the existing noise and vibration conditions and impact analysis for operation and construction of the Dallas to Houston High-Speed Rail (HSR) Project along six alternative routes (A-F) through ten counties between Dallas and Houston, TX. Sensitive receptors or receivers