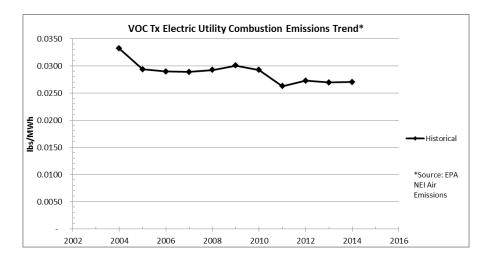

| -6.0       | -27.1 |                 |
| HGB | 4.3                                                        | 1.1          |                           | 25.0                                 | 58.7         |                     | -20.7      | -57.6 |                 |
| FRE |                                                            |              | 4.0                       |                                      |              | 0.50                |            |       | 3.5             |

Figure E3.2-1: Texas Power Generation by Non-Combustion Sources



Source: EIA, Table 5 Electric power industry generation by primary energy source, 1990 through 2013 for State of Texas

Figure E3.2-2



Figure E3.2-3



Figure E3.2-4



Figure E3.2-5



Figure E3.2-6



Figure E3.2-7



Figure E3.2-8



Figure E3.2-9



# **AECOM**

# TECHNICAL MEMORANDUM NOISE AND VIBRATION

To: Jerry Smiley, AICP, AECOM

From: Lance Meister and David Towers, Cross Spectrum Acoustics

Date: November 1, 2017

RE: Dallas to Houston HSR -Noise and Vibration

# Introduction

This technical report describes the existing noise and vibration conditions and impact analysis for operation and construction of the Dallas to Houston High-Speed Rail (HSR) Project along six alternative routes (A-F) through ten counties between Dallas and Houston, TX. Sensitive receptors or receivers along these routes include residential and institutional sites.

# **Regulatory Context**

Several federal laws and guidelines are relevant to the assessment of ground transportation noise impacts:

- FRA Railroad Noise E