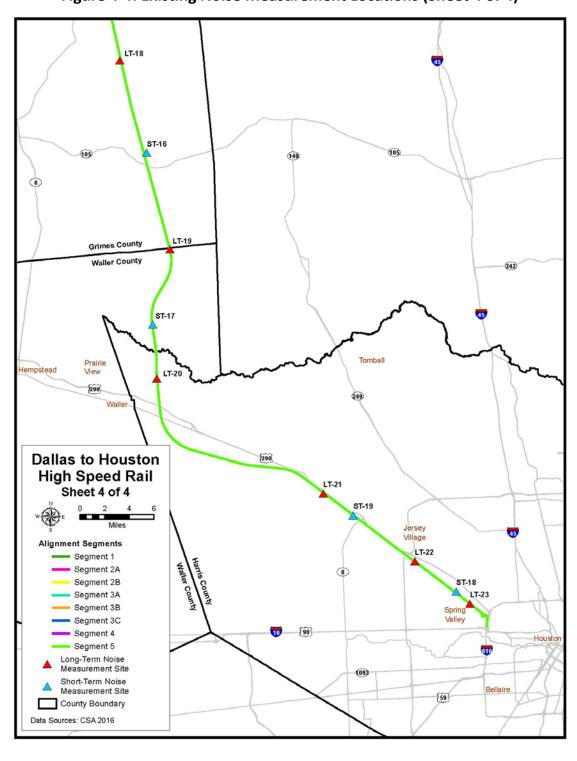

1/2016 | 15:17 | 1             | 57  | 55                  |
| ST-19       | 20710 May Showers Circle (Residence)              | Harris  | 5   | 1/21/2016 | 17:23 | 1             | 61  | 59                  |

<sup>\*</sup>Measurements were interrupted before 24 hours due to a noise monitor battery connection problem. Ldn was estimated using methods contained in the FRA guidance manual.

Source: Cross-Spectrum Acoustics, 2016.

<sup>\*\*</sup>Due to limited access, three one hour measurements were made at these sites. The Ldn was estimated using methods contained in the FRA guidance manual.



Figure 4-1: Existing Noise Measurement Locations (Sheet 1 of 4)



Figure 4-2: Existing Noise Measurement Locations (Sheet 2 of 4)



Figure 4-3: Existing Noise Measurement Locations (Sheet 3 of 4)



Figure 4-4: Existing Noise Measurement Locations (Sheet 4 of 4)

# **Dallas County**

## Segment 1

The noise-sensitive land use along the proposed alignment in Dallas County from the northern terminus to Route 12 (South Great Trinity Forest Avenue) is typically dense, urban commercial/industrial land use along the existing freight tracks and IH-45. Several urban residential neighborhoods are located in the areas north of South Lamar Street, along Kolloch Drive from East Illinois Avenue to Route 12, and along Le May and Le Forge Avenues. Multifamily residential complexes are located near East Overton Rd and Southern Oaks Boulevard and at Kolloch Drive and Linfield Road.

The Imperial Institute of America, a school with institutional land use, is located on Mayforge Drive near East Illino