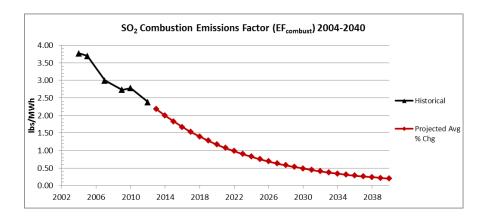

| 12.2                                 | 28.7         |                     | -6.0       | -27.1 |                 |
| HGB | 4.3                                                        | 1.1          |                           | 25.0                                 | 58.7         |                     | -20.7      | -57.6 |                 |
| FRE |                                                            |              | 4.0                       |                                      |              | 0.50                |            |       | 3.5             |

Figure E3.2-1: Texas Power Generation by Non-Combustion Sources



Source: EIA, Table 5 Electric power industry generation by primary energy source, 1990 through 2013 for State of Texas

Figure E3.2-2



Figure E3.2-3



Figure E3.2-4



Figure E3.2-5



Figure E3.2-6



Figure E3.2-7



Figure E3.2-8



Figure E3.2-9



# **AECOM**

# TECHNICAL MEMORANDUM NOISE AND VIBRATION

To: Jerry Smiley, AICP, AECOM

From: Lance Meister and David Towers, Cross Spectrum Acoustics

Date: November 1, 2017

RE: Dallas to Houston HSR -Noise and Vibration

# Introduction

This technical report describes the existing noise and vibration conditions and impact analysis for operation and construction of the Dallas to Houston High-Speed Rail (HSR) Project along six alternative routes (A-F) through ten counties between Dallas and Houston, TX. Sensitive receptors or receivers along these routes include residential and institutional sites.

# **Regulatory Context**

Several federal laws and guidelines are relevant to the assess