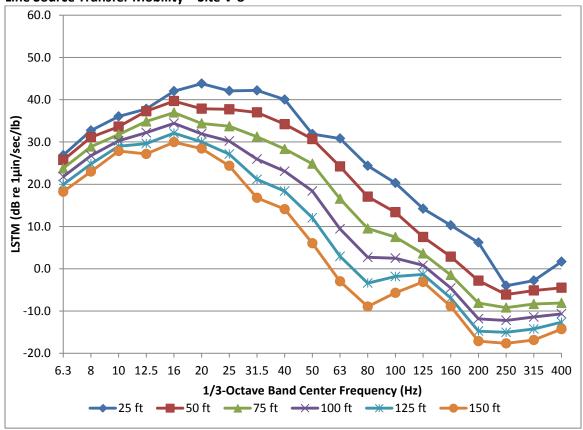

|-------|-------|-------|-------|
| Coefficients | 6.3   | 8         | 10      | 12.5  | 16      | 20    | 25    | 31.5  | 40    | 50    | 63    | 80    | 100   | 125   | 160   | 200   |
| Coemcients   | Hz    | Hz        | Hz      | Hz    | Hz      | Hz    | Hz    | Hz    | Hz    | Hz    | Hz    | Hz    | Hz    | Hz    | Hz    | Hz    |
| A            | -4.1  | 4.6       | 34.9    | -18.5 | 14.3    | 71.4  | 20.8  | -10.1 | -2.4  | 108.1 | -45.2 | -34.3 | 0.8   | 45.4  | 44.7  | 48.1  |
| В            | 43.5  | 41.0      | 8.1     | 74.9  | 42.6    | -19.7 | 39.7  | 82.5  | 71.3  | 185.8 | 117.2 | 96.4  | 44.4  | -22.3 | -24.7 | -30.0 |
| С            | -15.3 | -15.0     | -5.2    | -24.8 | -16.2   | 0.0   | -17.5 | -32.2 | -29.3 | -61.3 | -44.9 | -39.0 | -21.8 | 0.0   | 0.0   | 0.0   |





Site V-9

1/3-Octave Band Transfer Mobility Coefficients - Site V-9

| 1/3 Octave   |           |         |          |            | , -      |          |          |            |          |          |          |          |           |           |           |           |
|--------------|-----------|---------|----------|------------|----------|----------|----------|------------|----------|----------|----------|----------|-----------|-----------|-----------|-----------|
| Coefficients | 6.3<br>Hz | 8<br>Hz | 10<br>Hz | 12.5<br>Hz | 16<br>Hz | 20<br>Hz | 25<br>Hz | 31.5<br>Hz | 40<br>Hz | 50<br>Hz | 63<br>Hz | 80<br>Hz | 100<br>Hz | 125<br>Hz | 160<br>Hz | 200<br>Hz |
| А            | -46.1     | -28.9   | 41.8     | 51.7       | 59.9     | 72.8     | 22.3     | -35.3      | -27.5    | -60.