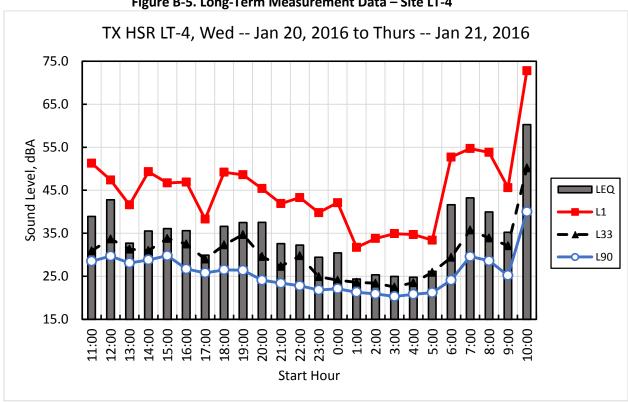

e A-47. Vibration Propagation Measurement Site V-3 – 710 FM 2100; Navarro County; Segments 3A, 3B and 3C







Figure A-49. Vibration Propagation Measurement Site V-5 – LCR 828, Personville; Limestone County; Segment 4







Figure A-51. Vibration Propagation Measurement Site V-7 – 10290 Greenbriar Road; Madison County; Segment 3C



Figure A-52. Vibration Propagation Measurement Site V-8 – 10063 CR 311; Grimes County; Segment 5



Figure A-53. Vibration Propagation Measurement Site V-9 – Plantation Drive, Todd Mission; Waller County; Segment 5







Figure A-55. Vibration Propagation Measurement Site V-11 – 21610 U.S. 290 Frontage Road, Houston; Harris County; Segment 5



## **APPENDIX B: NOISE MEASUREMENT DATA**



117



Figure B-3. Long-Term Noise Measurement Data – Site LT-2







Figure B-5. Long-Term Measurement Data – Site LT-4







Figure B-7. Long-Term Measurement Data – Site LT-6







Figure B-9. Long-Term Measurement Data – Site LT-8







Figure B-11. Long-Term Measurement Data - Site LT-10







Figure B-13. Long-Term Measurement Data – Site LT-12







Figure B-15. Long-Term Measurement Data - Site LT-14







Figure B-17. Long-Term Measurement Data – Site LT-16







Figure B-19. Long-Term Measurement Data – Site LT-18





### APPENDIX C: VIBRATION MEASUREMENT DATA

Site V-1

1/3-Octave Band Transfer Mobility Coefficients - Site V-1

| <u> </u>     |      |       |       |       | , -   |      |       |       |       |       |       |       |       |       |       |       |
|--------------|------|-------|-------|-------|-------|------|-------|