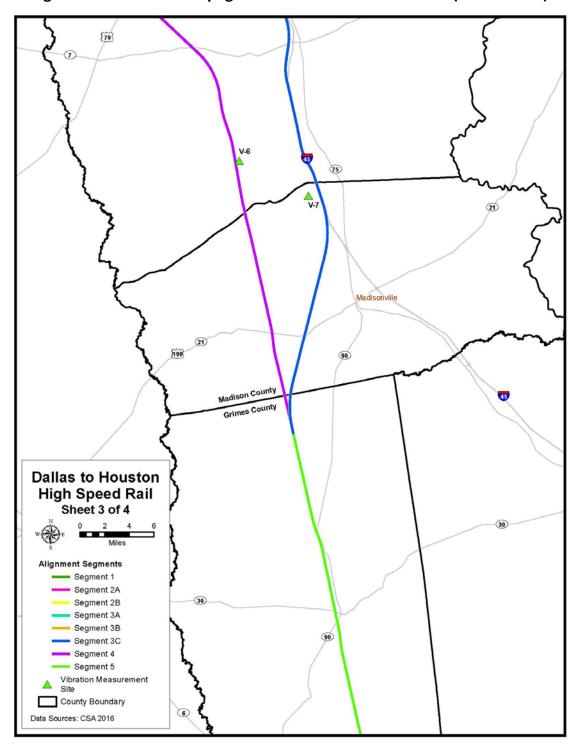

I-20 junction along Segment 1.

# **Ellis County**

### <u>Segment 2A</u>

**Site V-2: 103 Coffee Rd.** The vibration propagation measurement was conducted along Coffee Rd. with the sensors placed in the adjacent field. The measurement results at this site are representative of the ground-borne vibration propagation conditions of the soil this area, including all vibration-sensitive land use west of I-45 from Hutchins to Bardwell along both Segments 2A and 2B.

#### Seament 2B

The vibration measurement results used to characterize the vibration propagation conditions along Segment 2B in Ellis County are the same as those used for Segment 2A.



Figure 4-6: Vibration Propagation Measurement Locations (Sheet 1 of 4)



Figure 4-7: Vibration Propagation Measurement Locations (Sheet 2of 4)



Figure 4-8: Vibration Propagation Measurement Locations (Sheet 3 of 4)



Figure 4-9: Vibration Propagation Measurement Locations (Sheet 4 of 4)

# **Navarro County**

### Segment 3A

**Site V-3: 710 FM 2100.** The vibration propagation measurement was conducted along FM 2100 with the sensors in the front yard of the property. The measurement results at this site are representative of the ground-borne vibration propagation conditions of the soil this area, including all vibration-sensitive land use in Navarro County along the northern portions of Segments 3A, 3B, 3C and 4 including the towns of Barry and Oak Valley.

### Segment 3B

The vibration measurement results used to characterize the vibration propagation conditions along Segment 3B in Navarro County are the same as those used for