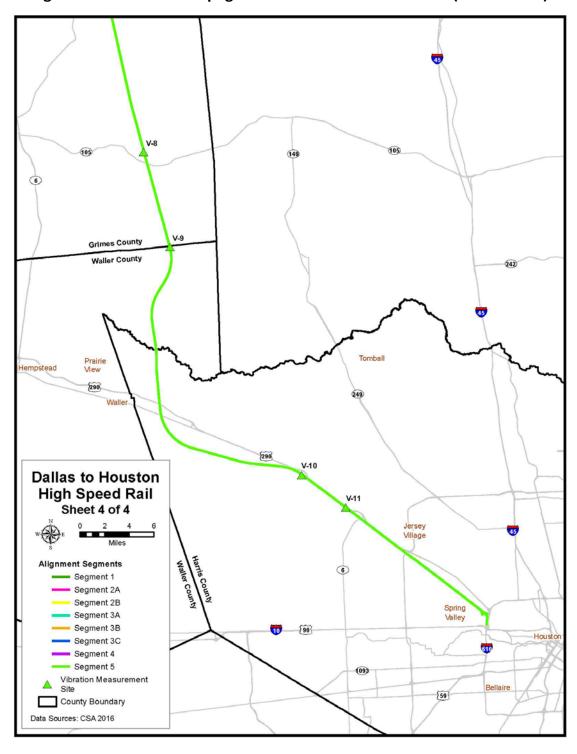

**Site V-2: 103 Coffee Rd.** The vibration propagation measurement was conducted along Coffee Rd. with the sensors placed in the adjacent field. The measurement results at this site are representative of the ground-borne vibration propagation conditions of the soil this area, including all vibration-sensitive land use west of I-45 from Hutchins to Bardwell along both Segments 2A and 2B.

#### Seament 2B

The vibration measurement results used to characterize the vibration propagation conditions along Segment 2B in Ellis County are the same as those used for Segment 2A.



Figure 4-6: Vibration Propagation Measurement Locations (Sheet 1 of 4)



Figure 4-7: Vibration Propagation Measurement Locations (Sheet 2of 4)



Figure 4-8: Vibration Propagation Measurement Locations (Sheet 3 of 4)



Figure 4-9: Vibration Propagation Measurement Locations (Sheet 4 of 4)

# **Navarro County**

### Segment 3A

**Site V-3: 710 FM 2100.** The vibration propagation measurement was conducted along FM 2100 with the sensors in the front yard of the property. The measurement results at this site are representative of the ground-borne vibration propagation conditions of the soil this area, including all vibration-sensitive land use in Navarro County along the northern portions of Segments 3A, 3B, 3C and 4 including the towns of Barry and Oak Valley.

### Segment 3B

The vibration measurement results used to characterize the vibration propagation conditions along Segment 3B in Navarro County are the same as those used for Segment 3A.

#### Segment 3C

The vibration measurement results used to c