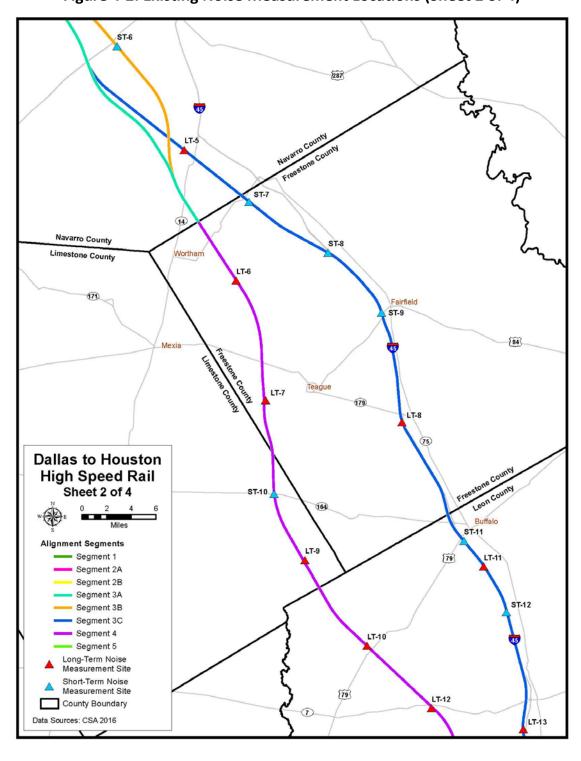

| 1             | 47  | 45                  |
| ST-18       | 6734 Limestone St<br>(Residence)                  | Harris  | 5   | 1/21/2016 | 15:17 | 1             | 57  | 55                  |
| ST-19       | 20710 May Showers Circle (Residence)              | Harris  | 5   | 1/21/2016 | 17:23 | 1             | 61  | 59                  |

<sup>\*</sup>Measurements were interrupted before 24 hours due to a noise monitor battery connection problem. Ldn was estimated using methods contained in the FRA guidance manual.

Source: Cross-Spectrum Acoustics, 2016.

<sup>\*\*</sup>Due to limited access, three one hour measurements were made at these sites. The Ldn was estimated using methods contained in the FRA guidance manual.



Figure 4-1: Existing Noise Measurement Locations (Sheet 1 of 4)



Figure 4-2: Existing Noise Measurement Locations (Sheet 2 of 4)



Figure 4-3: Existing Noise Measurement Locations (Sheet 3 of 4)



Figure 4-4: Existing Noise Measurement Locations (Sheet 4 of 4)

# **Dallas County**

## Segment 1

The noise-sensitive land use along the proposed alignment in Dallas County from the northern terminus to Route 12 (South Great Trinity Forest Avenue) is typically dense, urban commercial/industrial land use along the existing freight tracks and IH-45. Several urban residential neighborhoods are located in the areas north of South Lamar Street, along Kolloch Drive from East Illinois Avenue to Route 12, and along Le May and Le Forge Avenues. Multifamily residential complexes are located near East Overton Rd and Southern Oaks Boulevard and at Kolloch Drive and