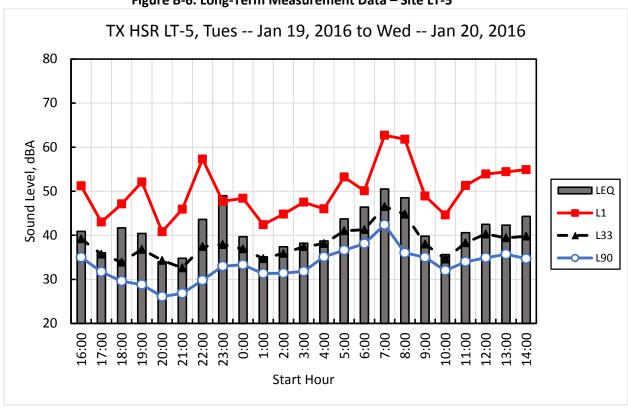

FM 2100; Navarro County; Segments 3A, 3B and 3C







Figure A-49. Vibration Propagation Measurement Site V-5 – LCR 828, Personville; Limestone County; Segment 4







Figure A-51. Vibration Propagation Measurement Site V-7 – 10290 Greenbriar Road; Madison County; Segment 3C



Figure A-52. Vibration Propagation Measurement Site V-8 – 10063 CR 311; Grimes County; Segment 5



Figure A-53. Vibration Propagation Measurement Site V-9 – Plantation Drive, Todd Mission; Waller County; Segment 5







Figure A-55. Vibration Propagation Measurement Site V-11 – 21610 U.S. 290 Frontage Road, Houston; Harris County; Segment 5



## **APPENDIX B: NOISE MEASUREMENT DATA**



117



Figure B-3. Long-Term Noise Measurement Data – Site LT-2







Figure B-5. Long-Term Measurement Data – Site LT-4







Figure B-7. Long-Term Measurement Data – Site LT-6







Figure B-9. Long-Term Measurement Data – Site LT-8







Figure B-11. Long-Term Measurement Data - Site LT-10







Figure B-13. Long-Term Measurement Data – Site LT-12







Figure B-15. Long-Term Measurement Data - Site LT-14







Figure B-17. Long-Term Measurement Data – Site LT-16







Figure B-19. Long-Term Measurement Data – Site LT-18





### APPENDIX C: VIBRATION MEASUREMENT DATA

Site V-1

1/3-Octave Band Transfer Mobility Coefficients - Site V-1

| <u> </u>     |      |       |       |       | , -   |      |       |       |       |       |       |       |       |       |       |       |
|--------------|------|-------|-------|-------|-------|------|-------|-------|-------|-------|-------|-------|-------|-------|