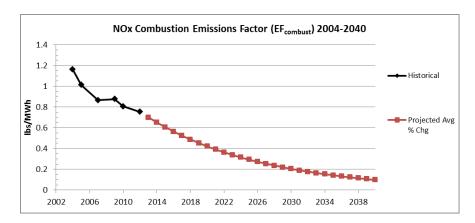

| 12.2                                 | 28.7         |                     | -6.0       | -27.1 |                 |
| HGB | 4.3                                                        | 1.1          |                           | 25.0                                 | 58.7         |                     | -20.7      | -57.6 |                 |
| FRE |                                                            |              | 4.0                       |                                      |              | 0.50                |            |       | 3.5             |

Figure E3.2-1: Texas Power Generation by Non-Combustion Sources



Source: EIA, Table 5 Electric power industry generation by primary energy source, 1990 through 2013 for State of Texas

Figure E3.2-2



Figure E3.2-3



Figure E3.2-4



Figure E3.2-5



Figure E3.2-6



Figure E3.2-7



Figure E3.2-8



Figure E3.2-9



# **AECOM**

# TECHNICAL MEMORANDUM NOISE AND VIBRATION

To: Jerry Smiley, AICP, AECOM

From: Lance Meister and David Towers, Cross Spectrum Acoustics

Date: November 1, 2017

RE: Dallas to Houston HSR -Noise and Vibration

# Introduction

This technical report describes the existing noise and vibration conditions and impact analysis for operation and construction of the Dallas to Houston High-Speed Rail (HSR) Project along six alternative routes (A-F) through ten counties between Dallas and Houston, TX. Sensitive receptors or receivers along these routes include residential and institutional sites.

# **Regulatory Context**

Several federal laws and guidelines are relev