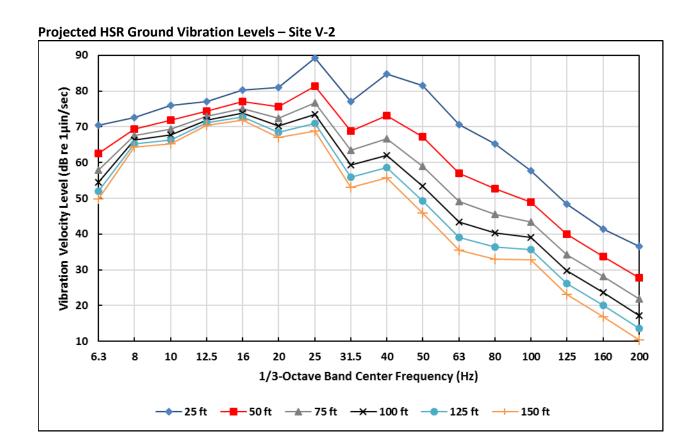

-|------|------|-------|------|
| Coefficients       | 6.3      | 8     | 10    | 12.5 | 16    | 20    | 25    | 31.5     | 40    | 50    | 63    | 80    | 100  | 125  | 160   | 200  |
| Coefficients       | Hz       | Hz    | Hz    | Hz   | Hz    | Hz    | Hz    | Hz       | Hz    | Hz    | Hz    | Hz    | Hz   | Hz   | Hz    | Hz   |
| A                  | 75.7     | 45.7  | 55.6  | 50.1 | 56.5  | 71.4  | 88.9  | 70.6     | 107.0 | 123.7 | 104.3 | 93.4  | 52.4 | 39.4 | 20.5  | 29.4 |
| В                  | 26.5     | -10.5 | -13.8 | -8.4 | -10.7 | -17.9 | -26.1 | -2.8     | -45.4 | -61.8 | -45.3 | -41.4 | -9.4 | 0.1  | 11.0  | -3.6 |
| С                  | 0.0      | 0.0   | 0.0   | 0.0  | 0.0   | 0.0   | 0.0   | -7.8     | 2.3   | 4.4   | 0.0   | 0.0   | -6.3 | -9.2 | -11.9 | -8.4 |





Site V-3

1/3-Octave Band Transfer Mobility Coefficients - Site V-3

| Coefficients | 6.3  | 8     | 10    | 12.5  | 16    | 20    | 25    | 31.5  | 40    | 50    | 63    | 80    | 100   | 125   | 160   | 200  |
|--------------|------|-------|-------|-------|-------|-------|-------|-------|-------|-------|-------|-------|-------|-------|-------|------|
|              | Hz   | Hz    | Hz    | Hz    | Hz    | Hz    | Hz    | Hz    | Hz    | Hz    | Hz    | Hz    | Hz    | Hz    | Hz    | Hz   |
| Α            | 30.5 | 49.1  | 63.0  | 57.9  | 76.9  | -41.5 | 95.2  | 111.0 | 49.9  | 109.6 | 96.4  | 81.6  | 54.2  | 37.2  | 15.2  | -0.7 |
| В            | 0.5  | -11.4 | -16.9 | -13.6 | -20.8 | 122.8 | -31.4 | -42.5 | 25.0  | -47.1 | -42.9 | -37.9 | -25.4 | -19.3 | -10.4 | -2.2 |
| С