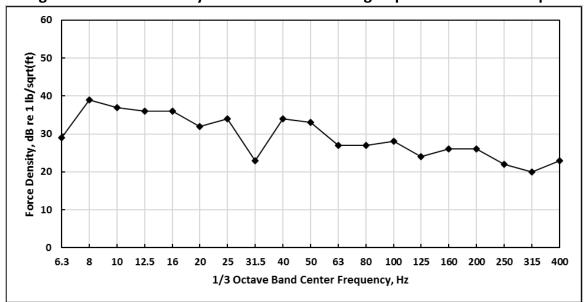

rne Vibration**

Ground-borne vibration levels from HSR operations were projected using the detailed vibration assessment prediction methods included in the FRA guidance manual (Chapter 9, Detailed Vibration Assessment). Significant factors are summarized below:

- The train vibration source level was based on the Force Density Level for the Pendolino EMU high-speed train as reported in Figure 9-5 of the FRA guidance manual and shown below in Figure 5-3.
- It is assumed that the trains will operate at a maximum speed of 205 mph along most of the route, except in the vicinity of the stations.
- It is assumed that ground-borne noise would be masked by airborne noise from HSR operations at typical structures along the alternative routes and thus ground-borne noise impacts were not assessed.



Figure 5-3: Force Density for Pendolino EMU High-Speed Train at 150 mph

Source: FRA, "High-Speed Ground Transportation Noise and Vibration Impact Assessment," Final Report DOT/FRA/ORD-12/15, September 2012.

The above force density spectrum was combined with the LSTM data at each vibration measurement site to project ground vibration levels from future HSR operations using the FRA detailed vibration analysis methodology. As an example of the results, the projected ground vibration level spectra from HSR operations at a distance of 100 feet from the near track under worst-case conditions (i.e. at grade and at the maximum speed of 205 mph) are shown in **Figure 5-4** (for Sites V-1 through V-6) and in **Figure 5-5** (for Sites V-7 through V-11). These results suggest that HSR ground vibra