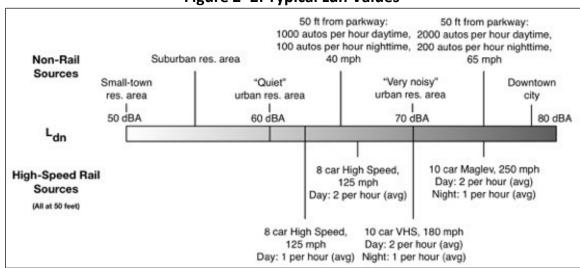

and to land uses where serenity and quiet are essential.

**Day-Night Sound Level (Ldn):** Ldn describes the cumulative noise exposure from those noise events that occur within a 24-hour period, with noise levels between 10 p.m. and 7 a.m. increased by 10 dB to account for greater nighttime sensitivity to noise. The effect of the penalty is that, when calculating Ldn, any event that occurs during the nighttime is equivalent to 10 of the same event during the daytime. Ldn is the most common measure of total community noise over a 24-hour period and is used by the Federal Railroad Administration (FRA) to evaluate potential noise impacts from proposed high-speed train projects at residential locations. Typical Ldn values for high-speed rail and non-rail sources are shown in **Figure 2-2**.



Figure 2-2: Typical Ldn Values

Source: FRA, "High-Speed Ground Transportation Noise and Vibration Impact Assessment," Final Report DOT/FRA/ORD-12/15, September 2012.

# **Transportation Noise**

Highways and rail lines tend to be the most dominant noise sources when located in a typical community environment. Each source has distinctive noise characteristics with regard to both pitch and amplitude. Within the project area, areas along both sides of the proposed alignment would be exposed to existing highway and rail noise. Noise from a source can be evaluated in terms of a Source-Path-Receiver framework, as illustrated in **Figure 2–3**, in which the source of noise is a train moving on its tracks. The path describes the intervening course between the source and the receiver, wherein th