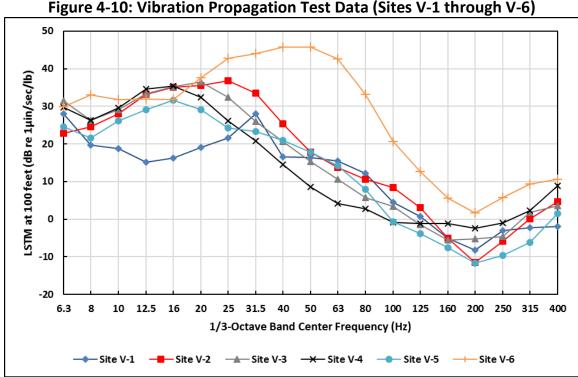

age Rd.** The vibration propagation measurement was conducted in the field northeast of the train tracks. The measurement results at this site are representative of the ground-borne vibration propagation conditions of the soil this area, including all vibration-sensitive land use along U.S. 290 between Lee Way Dr. and Huffmeister Rd. in Houston.

#### 4.2.3 Vibration Measurement Results

Representative results of the vibration propagation tests are shown in **Figure 4-10** (for Sites V-1 through V-6) and in **Figure 4-11** (for Sites V-7 through V-11) in terms of the measured LSTM as a function of vibration frequency at a distance of 100 feet. Higher LSTM levels in these figures indicate more efficient vibration propagation. Detailed vibration propagation data are provided in Appendix C.



Source: Cross-Spectrum Acoustics, 2016.



Figure 4-11: Vibration Propagation Test Data (Sites V-7 through V-11)

Source: Cross-Spectrum Acoustics, 2016.

#### NOISE AND VIBRATION PREDICTION METHODOLOGY

Noise and vibration impacts due to the Project construction and operation were analyzed by using the methodology contained in the FRA and FTA guidance manuals. The FRA Guidance Manual was used as the primary source of guidance for analysis of high speed rail noise and vibration impacts and mitigation and the FTA guidance was used to supplement the FRA guidance for non-high speed rail sources of noise and vibration. The following sections provide additional details regarding the methodology for the noise and vibration impact assessments.

#### **Airborne Noise**

#### **Operational Noise*