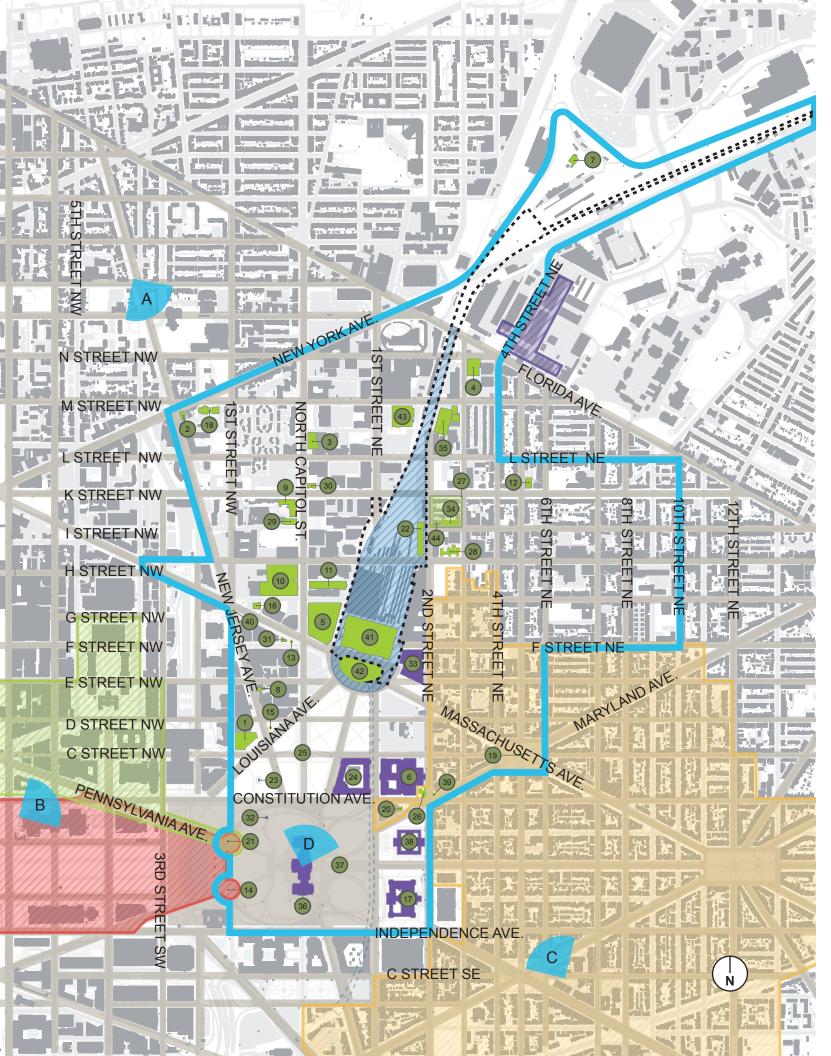

## Washington Union Station Expansion Project: Area of Potential Effects

|                                                                        |                                                                                                                                                                                                                                                                        | AIEA UI FUIEIIIIAI EIIEUIS                                        |                                              |                                                                                                                                                                                                                                                                                      |                                                                                                                                 |
|------------------------------------------------------------------------|------------------------------------------------------------------------------------------------------------------------------------------------------------------------------------------------------------------------------------------------------------------------|-------------------------------------------------------------------|----------------------------------------------|--------------------------------------------------------------------------------------------------------------------------------------------------------------------------------------------------------------------------------------------------------------------------------------|---------------------------------------------------------------------------------------------------------------------------------|
|                                                                        | Project Area                                                                                                                                                                                                                                                           |                                                                   |                                              | WASHINGTON                                                                                                                                                                                                                                                                           | 2                                                                                                                               |
|                                                                        | Area of Potential Effects (APE)                                                                                                                                                                                                                                        |                                                                   |                                              | UNION STATION<br>Station Expansion                                                                                                                                                                                                                                                   | U.S. Department<br>of Transportation<br>Federal Railroad<br>Administration                                                      |
| Histo                                                                  | oric Districts                                                                                                                                                                                                                                                         |                                                                   |                                              |                                                                                                                                                                                                                                                                                      | Administration                                                                                                                  |
|                                                                        | Capitol Hill Historic District                                                                                                                                                                                                                                         | NR; DC                                                            |                                              | Union Market Historic District                                                                                                                                                                                                                                                       | NR; DC                                                                                                                          |
|                                                                        | National Mall Historic District                                                                                                                                                                                                                                        | NR; DC                                                            |                                              | Proposed Washington Union Station and Terminal<br>Rail Yard Historic District                                                                                                                                                                                                        | [Potentially NR and DC Eligible]                                                                                                |
| F                                                                      | Pennsylvania Avenue National Historic Site                                                                                                                                                                                                                             | NR; DC                                                            |                                              | First Street Tunnel<br>(Below-grade)                                                                                                                                                                                                                                                 |                                                                                                                                 |
|                                                                        | L'Enfant - McMillan Plan                                                                                                                                                                                                                                               | NR; DC                                                            |                                              |                                                                                                                                                                                                                                                                                      |                                                                                                                                 |
| H                                                                      | listoric Properties Architect of                                                                                                                                                                                                                                       | the Capitol Cultural Resour                                       | ces (S                                       | ection 106 Exempt)                                                                                                                                                                                                                                                                   |                                                                                                                                 |
| r                                                                      | AOC Architect of the Capitol<br>NHL National Historic Landmark<br>NR National Registry of Historic Places                                                                                                                                                              | NPS National Park Service   DC District of Columbia Investigation | ntory of I                                   | Historic Sites                                                                                                                                                                                                                                                                       |                                                                                                                                 |
| A                                                                      | cacia Building                                                                                                                                                                                                                                                         | [Potentially NR and DC Eligible]                                  | 23                                           | Robert A. Taft Memorial                                                                                                                                                                                                                                                              | AOC                                                                                                                             |
| A                                                                      | ugusta Apartment Building (and Louisa Addition)                                                                                                                                                                                                                        | NR; DC                                                            | 24                                           | Russell Senate Office Building                                                                                                                                                                                                                                                       | AOC; DC                                                                                                                         |
| С                                                                      | &P Telephone Company Warehouse                                                                                                                                                                                                                                         | NR; DC                                                            | 25                                           | Senate Parks and Fountain                                                                                                                                                                                                                                                            | AOC                                                                                                                             |
| С                                                                      | Capital Press Building (Former)                                                                                                                                                                                                                                        | [Potentially NR and DC Eligible]                                  | 26                                           | Sewall-Belmont House                                                                                                                                                                                                                                                                 | NHL; NR; DC                                                                                                                     |
| С                                                                      | City Post Office (Postal Museum)                                                                                                                                                                                                                                       | DC                                                                | 27                                           | Square 750 Rowhouse Development                                                                                                                                                                                                                                                      | [Potentially NR and DC Eligible                                                                                                 |
| D                                                                      | Pirkson and Hart Senate Office Buildings                                                                                                                                                                                                                               | AOC; [Potentially DC Eligible]                                    | 28                                           | St Joseph's Home (Former)                                                                                                                                                                                                                                                            | [Potentially NR and DC Eligible                                                                                                 |
| E                                                                      | ckington Powerplant; Coach Yard Power Plant                                                                                                                                                                                                                            | [DC Eligible]                                                     | 29                                           | St. Aloysius Catholic Church                                                                                                                                                                                                                                                         | NR; DC                                                                                                                          |
| E                                                                      | ingine Company No. 3                                                                                                                                                                                                                                                   | DC                                                                | 30                                           | St. Phillip's Baptist Church                                                                                                                                                                                                                                                         | DC                                                                                                                              |
| G                                                                      | Gonzaga College High School                                                                                                                                                                                                                                            | [Potentially NR and DC Eligible]                                  | 31                                           | SunTrust Bank (Former Childs Restaurant)                                                                                                                                                                                                                                             | [Potentially NR and DC Eligible                                                                                                 |
| G                                                                      | Government Printing Office                                                                                                                                                                                                                                             | DC                                                                | 32                                           | The Summerhouse                                                                                                                                                                                                                                                                      | AOC                                                                                                                             |
| e                                                                      |                                                                                                                                                                                                                                                                        |                                                                   |                                              |                                                                                                                                                                                                                                                                                      |                                                                                                                                 |
|                                                                        | Government Printing Office Warehouse No. 4                                                                                                                                                                                                                             | [Potentially NR and DC Eligible]                                  | 33                                           | Thurgood Marshall Federal Judiciary Building                                                                                                                                                                                                                                         | AOC                                                                                                                             |
| G                                                                      | Sovernment Printing Office Warehouse No. 4<br>łayes School                                                                                                                                                                                                             | [Potentially NR and DC Eligible]<br>DC                            | 33<br>34                                     | Thurgood Marshall Federal Judiciary Building<br>Tophams Luggage Factory (Former)                                                                                                                                                                                                     |                                                                                                                                 |
| G<br>H                                                                 |                                                                                                                                                                                                                                                                        |                                                                   |                                              |                                                                                                                                                                                                                                                                                      |                                                                                                                                 |
| с<br>н<br>н                                                            | layes School                                                                                                                                                                                                                                                           | DC                                                                | 34                                           | Tophams Luggage Factory (Former)                                                                                                                                                                                                                                                     | [Potentially NR and DC Eligible                                                                                                 |
| G<br>H<br>J                                                            | layes School<br>lolodomor Ukrainian Holocaust Memorial                                                                                                                                                                                                                 | DC<br>NPS                                                         | 34<br>35                                     | Tophams Luggage Factory (Former)<br>Uline Ice Company Plant and Arena Complex                                                                                                                                                                                                        | [Potentially NR and DC Eligible<br>NR; DC                                                                                       |
| G<br>H<br>J:<br>J:                                                     | layes School<br>Iolodomor Ukrainian Holocaust Memorial<br>ames A. Garfield Monument                                                                                                                                                                                    | DC<br>NPS<br>AOC                                                  | 34<br>35<br>36                               | Tophams Luggage Factory (Former)<br>Uline Ice Company Plant and Arena Complex<br>United States Capitol                                                                                                                                                                               | [Potentially NR and DC Eligible<br>NR; DC<br>AOC; NHL; DC<br>AOC; DC                                                            |
| G<br>H<br>J:<br>J:<br>J:                                               | layes School<br>lolodomor Ukrainian Holocaust Memorial<br>ames A. Garfield Monument<br>apanese American Memorial to Patriotism During WWII                                                                                                                             | DC<br>NPS<br>AOC<br>NPS                                           | 34<br>35<br>36<br>37                         | Tophams Luggage Factory (Former)<br>Uline Ice Company Plant and Arena Complex<br>United States Capitol<br>United States Capitol Grounds                                                                                                                                              | [Potentially NR and DC Eligible<br>NR; DC<br>AOC; NHL; DC<br>AOC; DC                                                            |
| G<br>H<br>Ji<br>Ji<br>L                                                | layes School<br>lolodomor Ukrainian Holocaust Memorial<br>ames A. Garfield Monument<br>apanese American Memorial to Patriotism During WWII<br>oseph Gales School                                                                                                       | DC<br>NPS<br>AOC<br>NPS<br>DC                                     | 34<br>35<br>36<br>37<br>38                   | Tophams Luggage Factory (Former)<br>Uline Ice Company Plant and Arena Complex<br>United States Capitol<br>United States Capitol Grounds<br>United States Supreme Court                                                                                                               | [Potentially NR and DC Eligible<br>NR; DC<br>AOC; NHL; DC<br>AOC; DC<br>AOC; NHL; [Potentially DC Elig                          |
| G<br>H<br>J<br>J<br>J<br>J<br>M                                        | layes School<br>lolodomor Ukrainian Holocaust Memorial<br>ames A. Garfield Monument<br>apanese American Memorial to Patriotism During WWII<br>oseph Gales School<br>ibrary of Congress                                                                                 | DC<br>NPS<br>AOC<br>NPS<br>DC<br>AOC; NHL; DC                     | 34<br>35<br>36<br>37<br>38<br>39             | Tophams Luggage Factory (Former)<br>Uline Ice Company Plant and Arena Complex<br>United States Capitol<br>United States Capitol Grounds<br>United States Supreme Court<br>Veterans of Foreign Wars of the U.S. Memorial                                                              | [Potentially NR and DC Eligible<br>NR; DC<br>AOC; NHL; DC<br>AOC; DC<br>AOC; NHL; [Potentially DC Elig<br>NPS                   |
| G<br>2 H<br>3 H<br>4 J;<br>5 J;<br>5 J;<br>6 J;<br>7 L<br>8 M          | layes School<br>lolodomor Ukrainian Holocaust Memorial<br>ames A. Garfield Monument<br>apanese American Memorial to Patriotism During WWII<br>oseph Gales School<br>ibrary of Congress<br>Il Street High School (Perry School)                                         | DC<br>NPS<br>AOC<br>NPS<br>DC<br>AOC; NHL; DC<br>NR; DC           | 34<br>35<br>36<br>37<br>38<br>39<br>40       | Tophams Luggage Factory (Former)<br>Uline Ice Company Plant and Arena Complex<br>United States Capitol<br>United States Capitol Grounds<br>United States Supreme Court<br>Veterans of Foreign Wars of the U.S. Memorial<br>Victims of Communism Memorial                             | [Potentially NR and DC Eligible<br>NR; DC<br>AOC; NHL; DC<br>AOC; DC<br>AOC; NHL; [Potentially DC Elig<br>NPS<br>NPS            |
| I G<br>2 H<br>3 H<br>1 J:<br>5 J:<br>5 J:<br>5 J:<br>7 L<br>3 M<br>9 M | layes School<br>lolodomor Ukrainian Holocaust Memorial<br>ames A. Garfield Monument<br>apanese American Memorial to Patriotism During WWII<br>oseph Gales School<br>ibrary of Congress<br>I Street High School (Perry School)<br>Iajor General Nathaneal Greene Statue | DC<br>NPS<br>AOC<br>NPS<br>DC<br>AOC; NHL; DC<br>NR; DC<br>NR; DC | 34<br>35<br>36<br>37<br>38<br>39<br>40<br>41 | Tophams Luggage Factory (Former)<br>Uline Ice Company Plant and Arena Complex<br>United States Capitol<br>United States Capitol Grounds<br>United States Supreme Court<br>Veterans of Foreign Wars of the U.S. Memorial<br>Victims of Communism Memorial<br>Washington Union Station | [Potentially NR and DC Eligible]<br>NR; DC<br>AOC; NHL; DC<br>AOC; DC<br>AOC; NHL; [Potentially DC Elig<br>NPS<br>NPS<br>NR; DC |