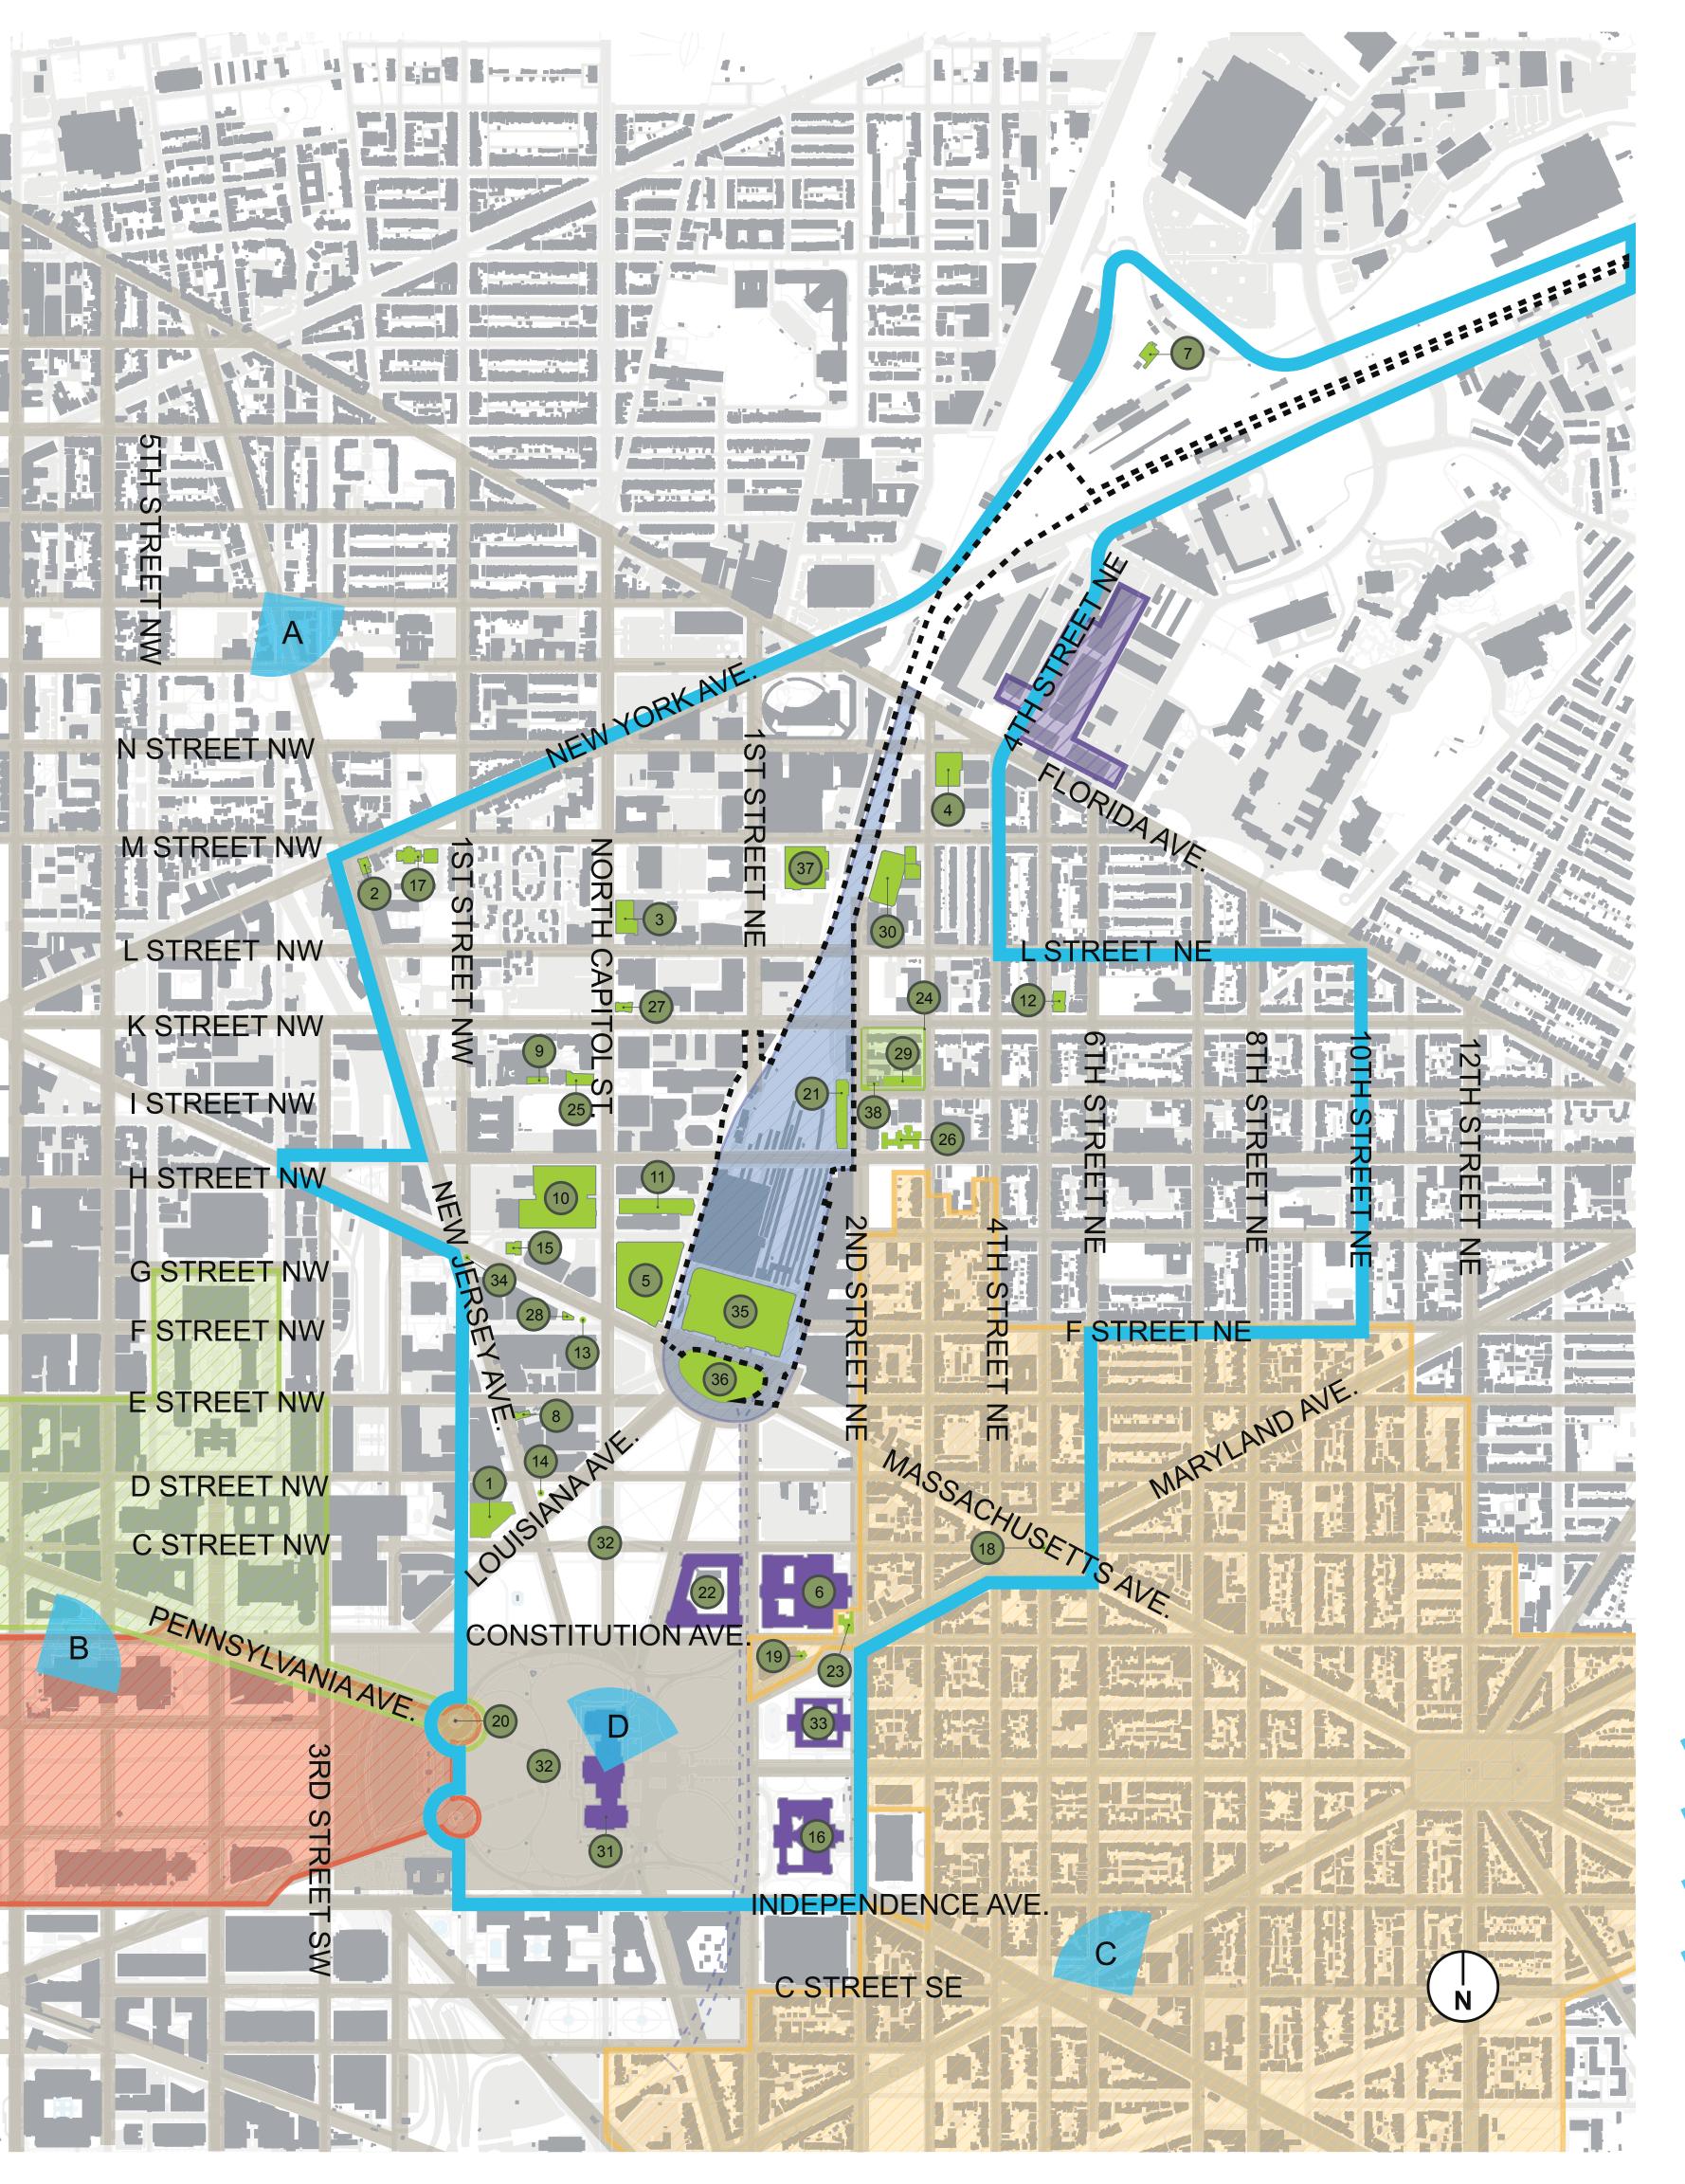

# Washington Union Station Expansion Project: Area of Potential Effects

Project Area

Area of Potential Effects (APE)

U.S. Department of Transportation

Federal Railroad Administration

### **Historic Districts**

Pennsylvania Avenue National Historic Site

Capitol Hill Historic District

NR; DC

Union Market Historic District

NR; DC

Proposed Washington Union Station and Terminal

NR; DC

Rail Yard Historic District

---- First Street Tunnel
(Below-grade)

[Potentially NR and DC Eligible]

NR; DC

L'Enfant - McMillan Plan NR; DC

Historic Properties Architect of the Capitol Cultural Resources (Section 106 Exempt)

AOC Architect of the Capitol NPS National Park Service

NHL National Historic Landmark DC District of Columbia Inventory of Historic Sites

NR National Registry of Historic Places

| 1  | Acacia Building                                      | [Potentially NR and DC Eligible] | 21 | Railway Express Agency Building                      | DC                                 |
|----|------------------------------------------------------|----------------------------------|----|------------------------------------------------------|------------------------------------|
| 2  | Augusta Apartment Building (and Louisa Addition)     | NR; DC                           | 22 | Russell Senate Office Building                       | AOC; DC                            |
| 3  | C&P Telephone Company Warehouse                      | NR; DC                           | 23 | Sewall-Belmont House                                 | NHL; NR; DC                        |
| 4  | Capital Press Building (Former)                      | [Potentially NR and DC Eligible] | 24 | Square 750 Rowhouse Development                      | [Potentially NR and DC Eligible]   |
| 5  | City Post Office (Postal Museum)                     | DC                               | 25 | St. Aloysius Catholic Church                         | NR; DC                             |
| 6  | Dirksen and Hart Senate Office Buildings             | AOC; [Potentially DC Eligible]   | 26 | St. Joseph's Home (Former)                           | [Potentially NR and DC Eligible]   |
| 7  | Eckington Powerplant; Coach Yard Power Plant         | [DC Eligible]                    | 27 | St. Phillip's Baptist Church                         | DC                                 |
| 8  | Engine Company No. 3                                 | DC                               | 28 | SunTrust Bank (Former Childs Restaurant)             | [Potentially NR and DC Eligible]   |
| 9  | Gonzaga College High School                          | [Potentially NR and DC Eligible] | 29 | Tophams Luggage Factory (Former)                     | [Potentially NR and DC Eligible]   |
| 10 | Government Printing Office                           | DC                               | 30 | Uline Ice Company Plant and Arena Complex            | NR; DC                             |
| 11 | Government Printing Office Warehouse No. 4           | [Potentially NR and DC Eligible] | 31 | United States Capitol                                | AOC; NHL; DC                       |
| 12 | Hayes School                                         | DC                               | 32 | United States Capitol Grounds                        | AOC; DC                            |
| 13 | Holodomor Ukrainian Holocaust Memorial               | NPS                              | 33 | United States Supreme Court                          | AOC; NHL; [Potentially DC Eligible |
| 14 | Japanese American Memorial to Patriotism During WWII | NPS                              | 34 | Victims of Communism Memorial                        | NPS                                |
| 15 | Joseph Gales School                                  | DC                               | 35 | Washington Union Station                             | NR; DC                             |
| 16 | Library of Congress                                  | AOC; NHL; DC                     | 36 | Washington Union Station Plaza and Columbus Fountain | NR; DC                             |
| 17 | M Street High School (Perry School)                  | NR; DC                           | 37 | Woodward and Lothrop Service Warehouse               | NR; DC                             |
| 18 | Major General Nathaneal Greene Statue                | NR; DC                           | 38 | 901 Second Street NE                                 | [Potentially NR and DC Eligible]   |
| 19 | Mountjoy Bayly House                                 | NHL; NR                          |    |                                                      |                                    |
|    |                                                      |                                  |    |                                                      |                                    |

### Viewsheds

20 Navy-Peace Memorial

- A Washington National Cathedral
- B Washington National Monument, Arlington National Cemetery, Old Post Office Building

AOC; DC

- C St. Elizabeths West Campus
- D U.S. Capitol Dome