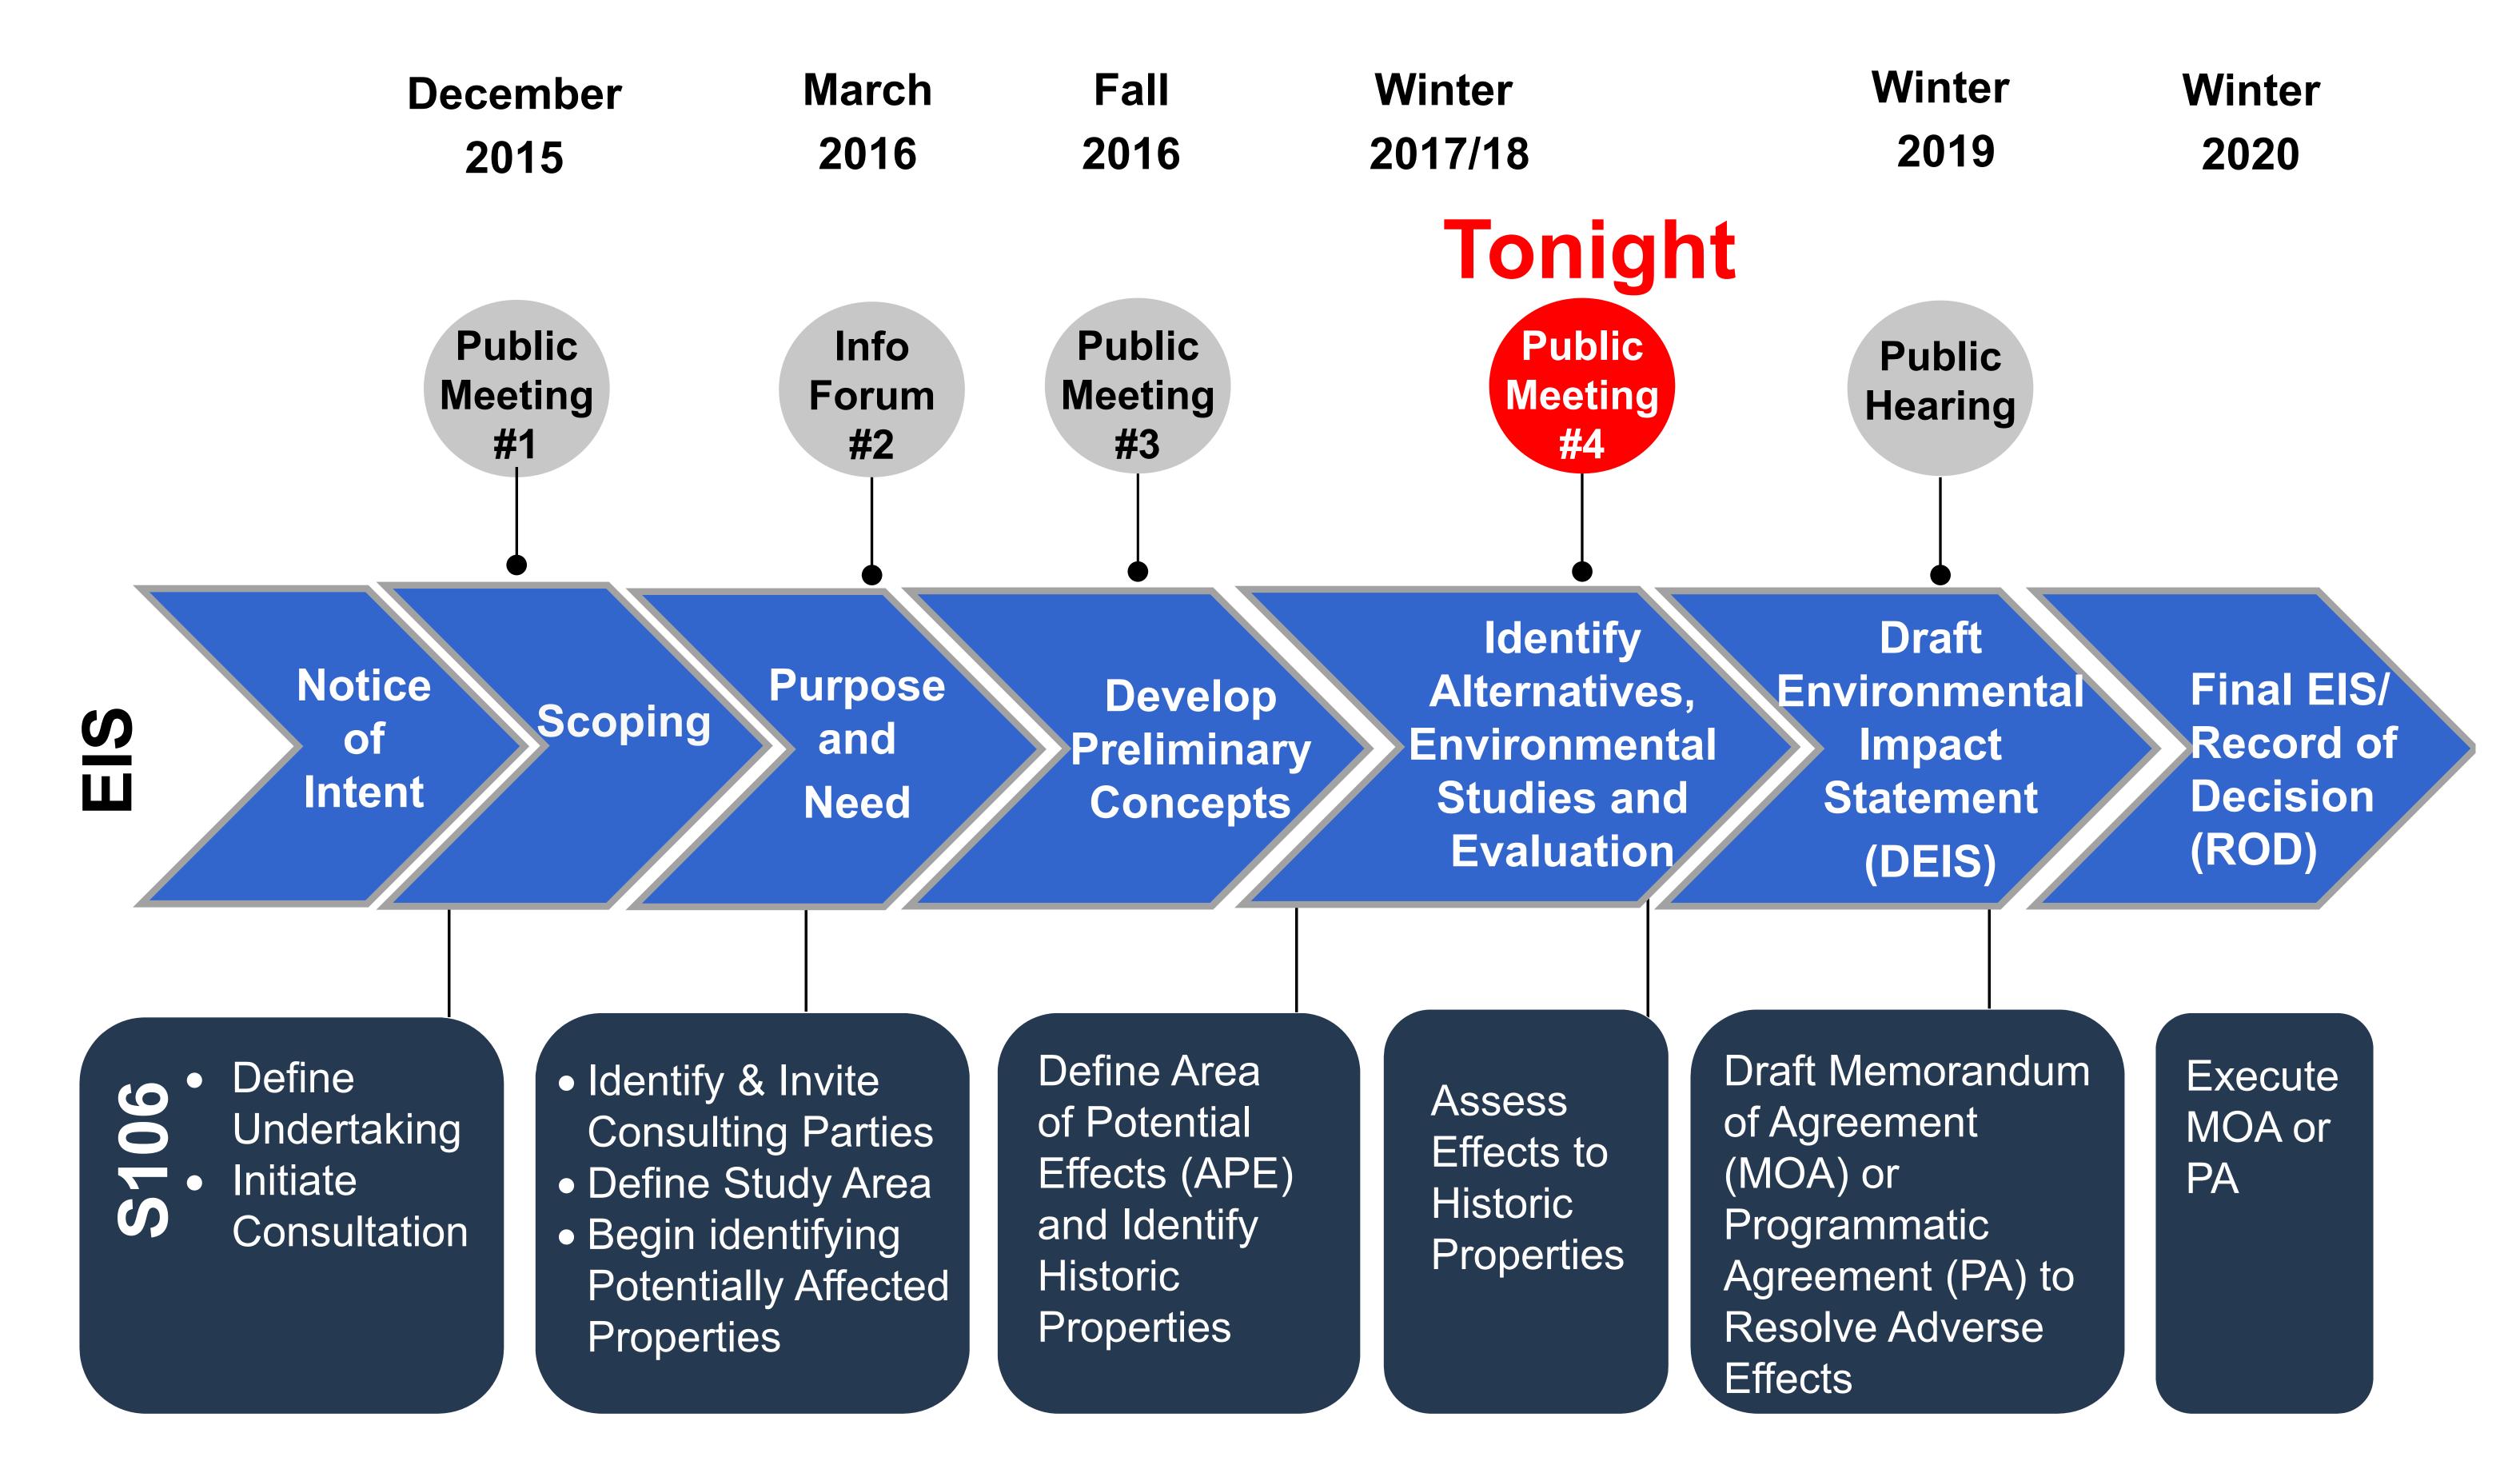

Statue                | NR; DC                           | 38 | 901 Second Street NE                                 | [Potentially NR and DC Eligible]   |
| 19 | Mountjoy Bayly House                                 | NHL; NR                          |    |                                                      |                                    |
|    |                                                      |                                  |    |                                                      |                                    |

### Viewsheds

20 Navy-Peace Memorial

- A Washington National Cathedral
- B Washington National Monument, Arlington National Cemetery, Old Post Office Building

AOC; DC

- C St. Elizabeths West Campus
- D U.S. Capitol Dome

# NEPA & Section 106 Process